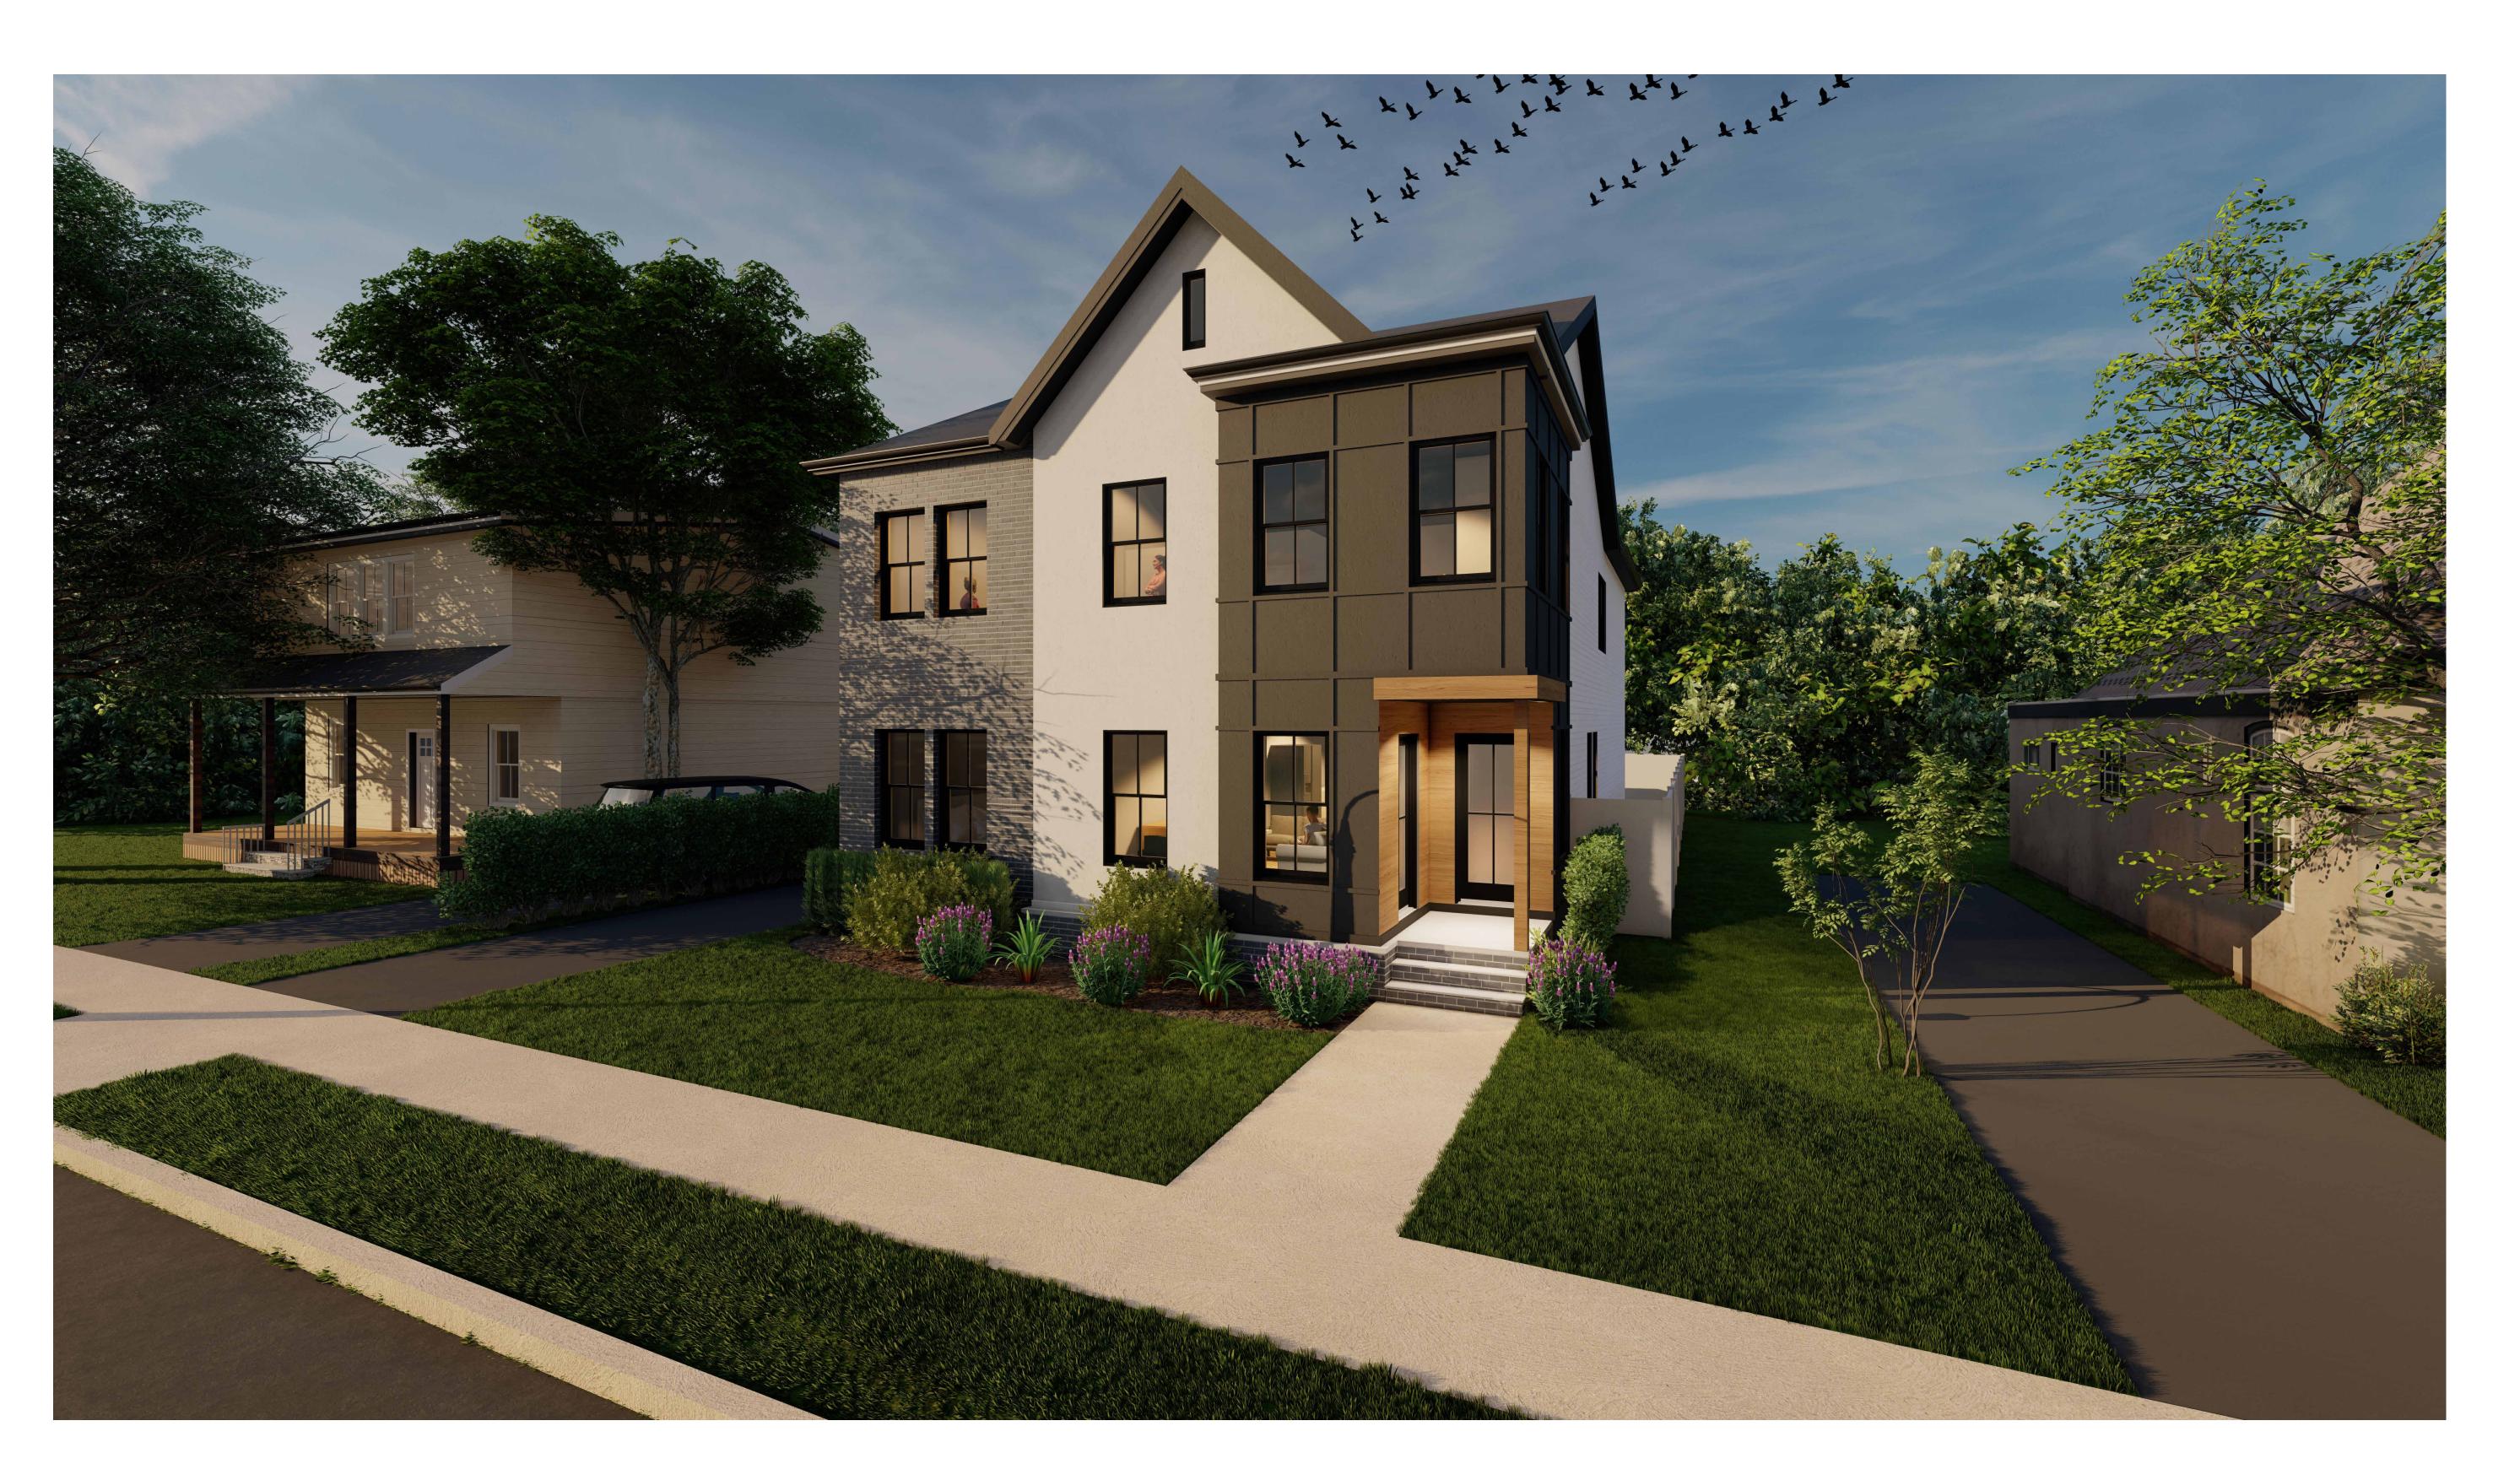

2022.06.30 Exibit

Date Description ISSUE FOR RECORD

2022.07.19 Board Submission

**DWELLING** 44-46 WAINWRIGNL

**NEW TWO FAMILY** 

LLC BLOCK: 146, LOT: 12 1526-28 WEST THIRD STREET CITY OF PLAINFIELD, UNION COUNTY, NEW JERSEY 07063

| DRAWN BY    | PD / IL  |
|-------------|----------|
| CHECKED BY  | PD       |
| PROJECT NO. | 2021.093 |
| PROJECT NO. | 2021.093 |

FRONT ELEVATION

SHEET NAME

**EXHIBIT** 

SHEET NUMBER