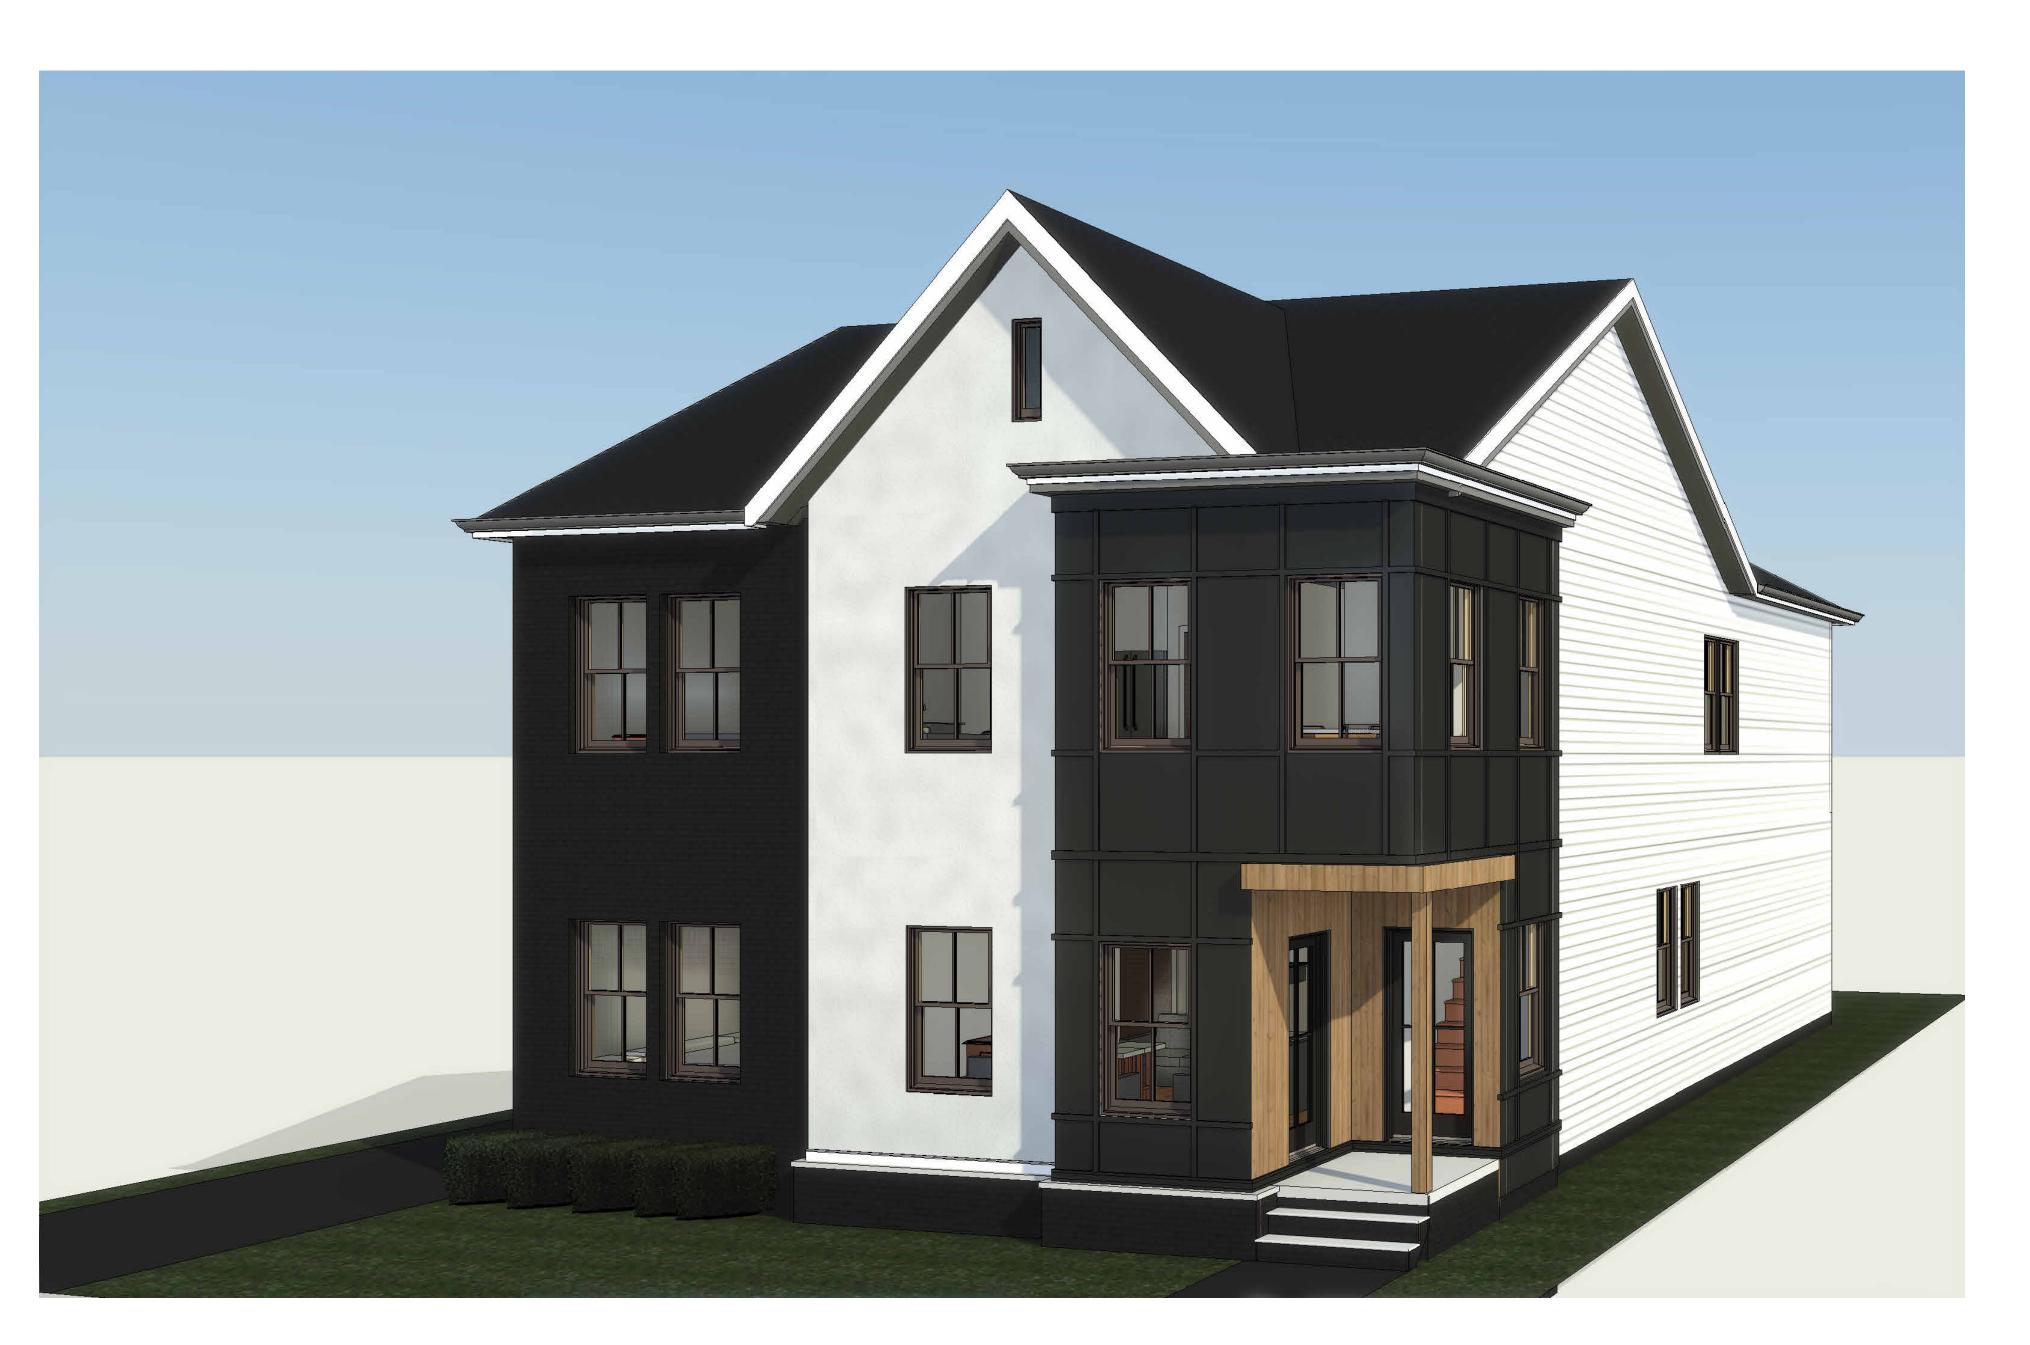

RRETE architecture, Ilc THIS DOCUMENT AND THE INFORMATION THAT IT CONTAINS MAY NOT BE REPRODUCED OR USED FOR ANY
OTHER PROJECT OTHER THAN THE SPECIFIC PROJECT
FOR WHICH IS WAS PREPARED. THESE DRAWINGS CANNOT BE
REPRODUCED WITHOUT THE EXPRESSED WRITTEN PERMISSION FROM

DANTASCARRETE architecture, Ilc

Date Rev # Description REVISION RECORD

2022.07.19 Board Submission 2022.05.20 Board Submission 2022.02.12 Board Submission 2022.02.02 Attorney Review 2022.01.24 Owner Revisions-1 2021.11.15 Owner Review Description ISSUE FOR RECORD

**NEW TWO FAMILY DWELLING** 

FOR 44-46 WAINWRIGNL LLC

BLOCK: 146, LOT: 12 1526-28 WEST THIRD STREET CITY OF PLAINFIELD, UNION COUNTY, NEW JERSEY 07063

DRAWN BY PD / IL CHECKED BY PROJECT NO. 2021.093

PROPOSED FLOOR **PLANS** 

SHEET NAME

A-2

SHEET NUMBER





FRONT ELEVATION



427 CHESTNUT STREET, SUITE 302 UNION, NEW JERSEY 07083 p 908 998 2422 f 908 741 4160 www.dantascarrete.com

PAULO J. M. DANTAS, RA Al017704

THESE DRAWINGS AND PARTS THEREOF ARE THE
EXCLUSIVE PROPERTY OF
DANTASCARRETE architecture, Ilc
THIS DOCUMENT AND THE INFORMATION THAT IT
CONTAINS MAY NOT BE REPRODUCED OR USED FOR
ANY
OTHER PROJECT OTHER THAN THE SPECIFIC PROJECT
FOR WHICH IS WAS PREPARED. THESE DRAWINGS
CANNOT BE
REPRODUCED WITHOUT THE EXPRESSED WRITTEN
PERMISSION FROM
DANTASCARRETE architecture, Ilc



2022.07.19 Board Submission
2022.02.12 Board Submission
2022.02.02 Attorney Review
2022.01.24 Owner Revisions-1 Description

## **NEW TWO FAMILY DWELLING**

ISSUE FOR RECORD

44-46 WAINWRIGNL

LLC BLOCK: 146, LOT: 12 1526-28 WEST THIRD STREET CITY OF PLAINFIELD, U