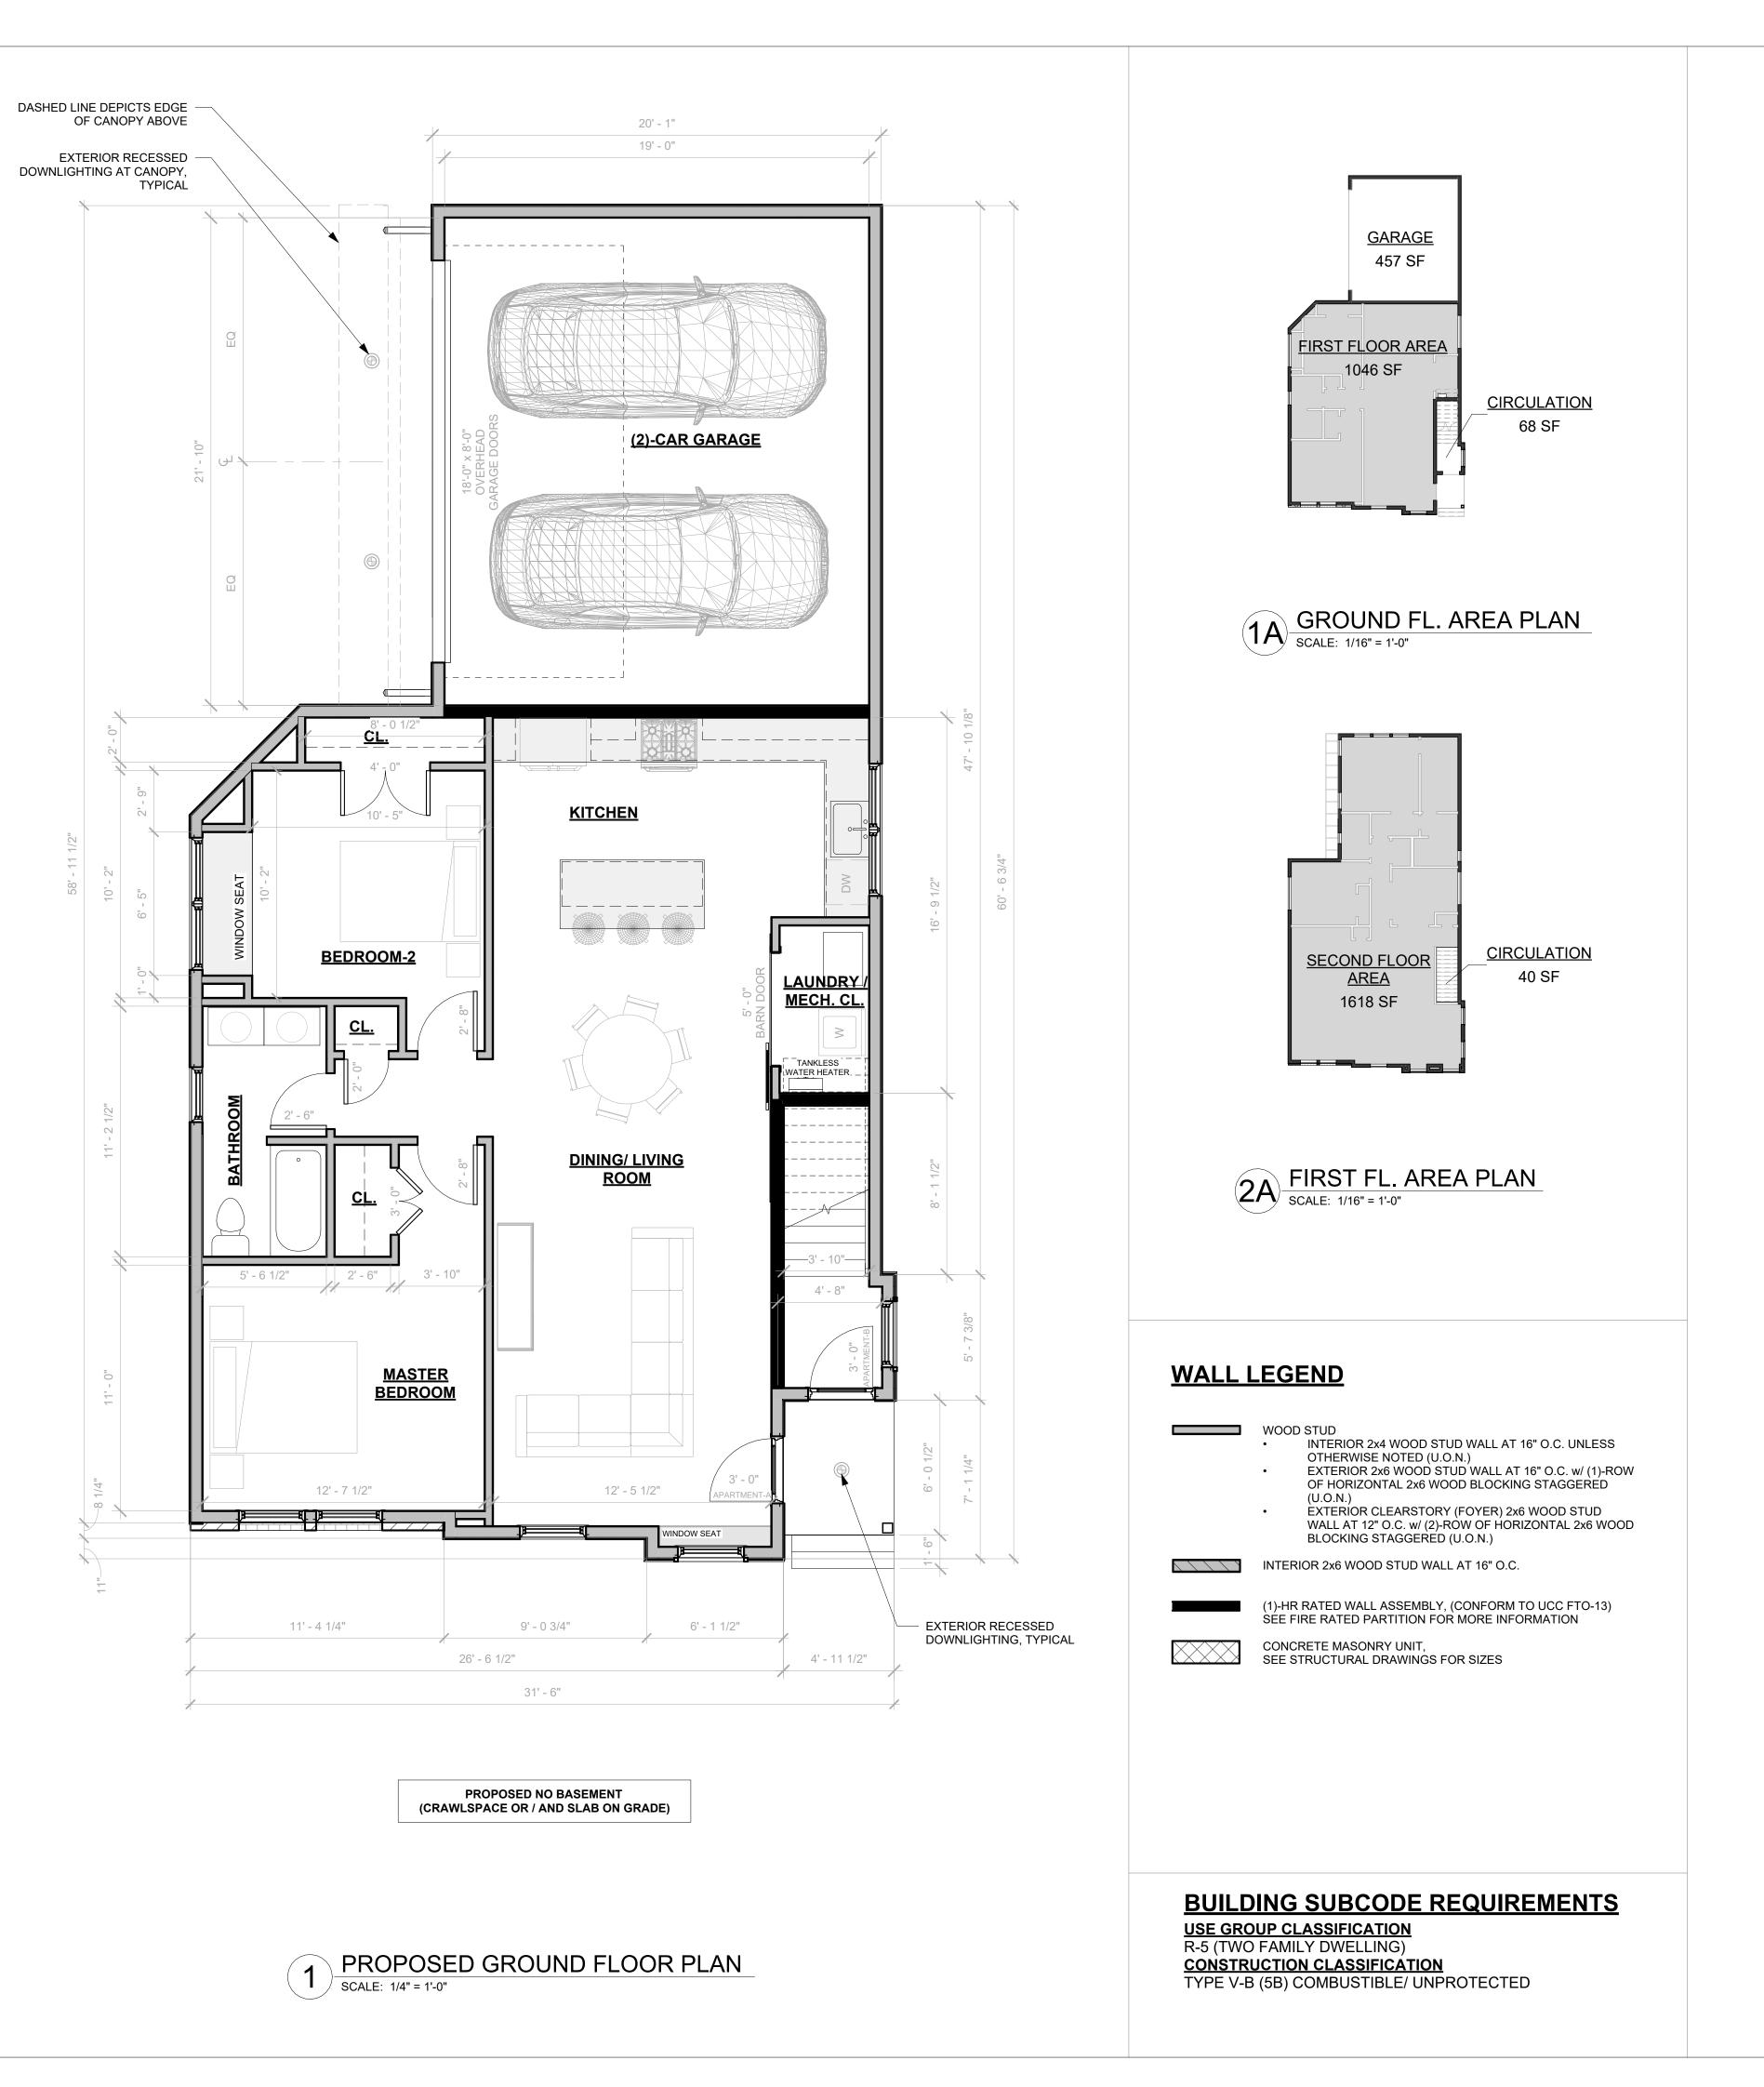

PROPOSE
SCALE: 1/4" = 1'-0"

PROPOSED SECOND FLOOR PLAN

DANTAS CARRETE architecture 427 CHESTNUT STREET, SUITE 302 UNION, NEW JERSEY 07083 p 908 998 2422 f 908 741 4160 www.dantascarrete.com PAULO J. M. DANTAS, RA Al017704

**NEW TWO FAMILY DWELLING** 

FOR 44-46 WAINWRIGNL LLC

BLOCK: 146, LOT: 12 1526-28 WEST THIRD STREET CITY OF PLAINFIELD, UNION COUNTY, NEW JERSEY 07063

DRAWN BY PD / IL CHECKED BY PROJECT NO. 2021.093

PROPOSED FLOOR **PLANS** 