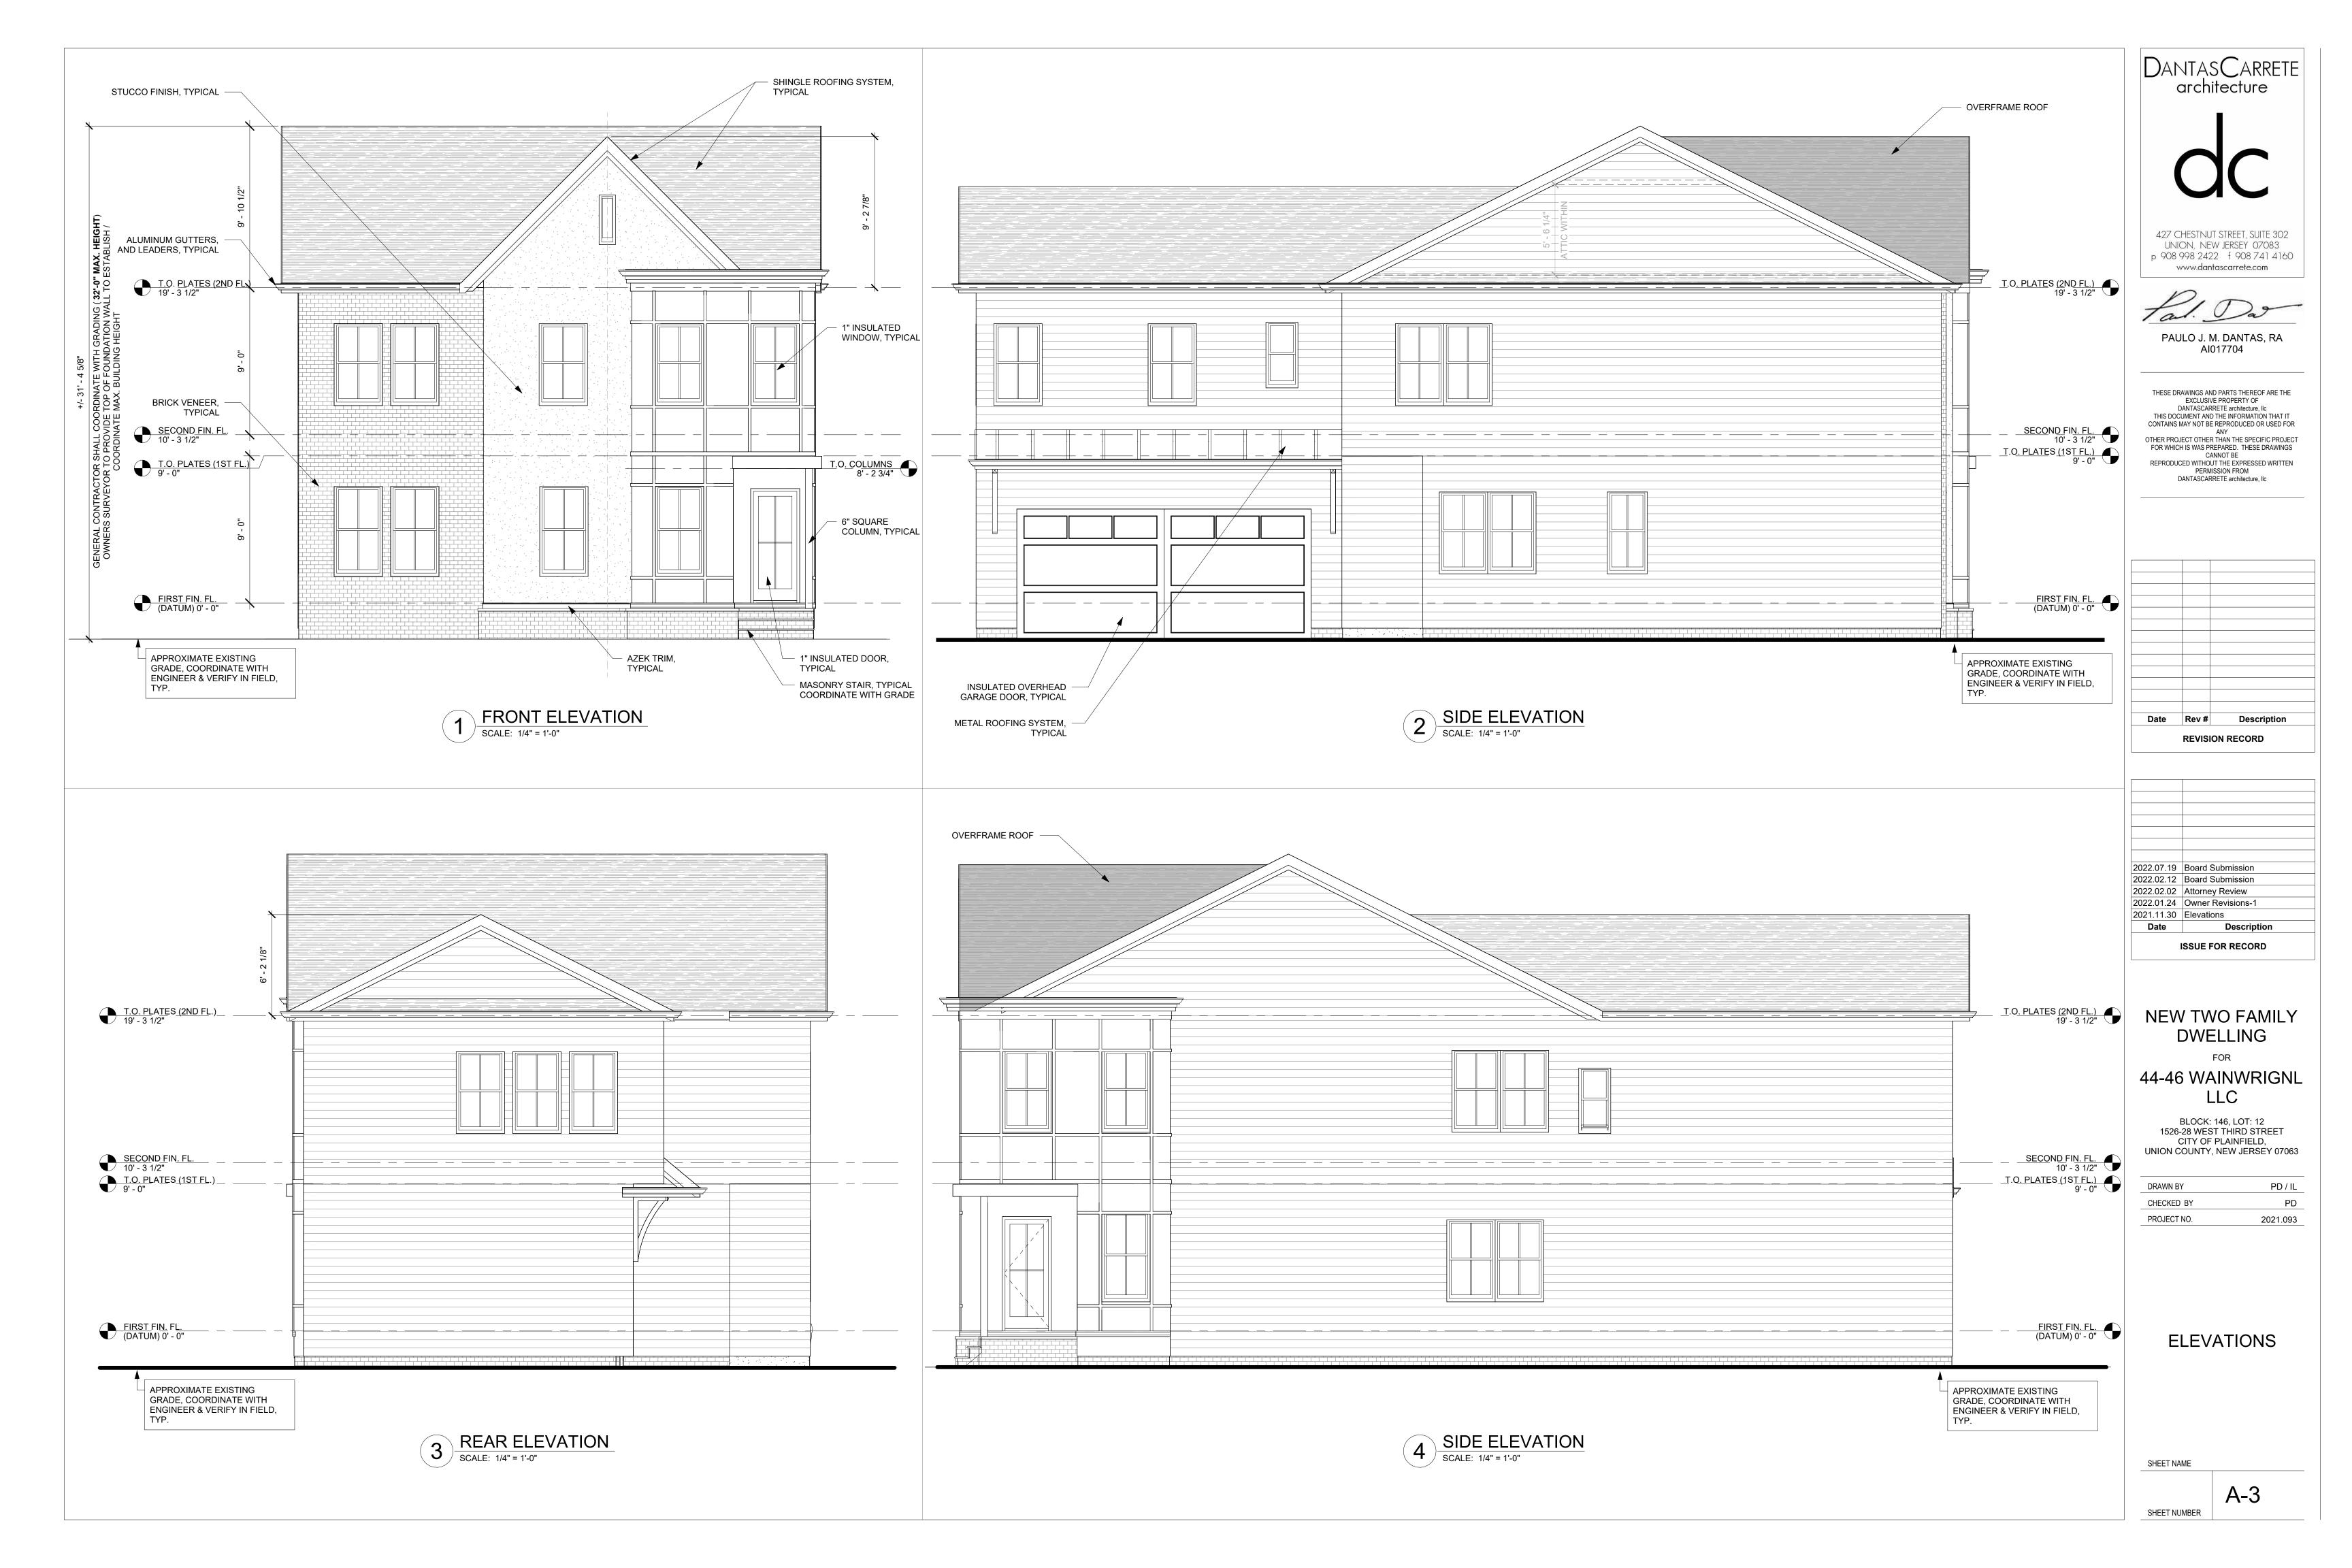

SHEET NAME

A-2

SHEET NUMBER

FRONT ELEVATION

427 CHESTNUT STREET, SUITE 302 UNION, NEW JERSEY 07083 p 908 998 2422 f 908 741 4160 www.dantascarrete.com

PAULO J. M. DANTAS, RA Al017704

THESE DRAWINGS AND PARTS THEREOF ARE THE
EXCLUSIVE PROPERTY OF
DANTASCARRETE architecture, Ilc
THIS DOCUMENT AND THE INFORMATION THAT IT
CONTAINS MAY NOT BE REPRODUCED OR USED FOR
ANY
OTHER PROJECT OTHER THAN THE SPECIFIC PROJECT
FOR WHICH IS WAS PREPARED. THESE DRAWINGS
CANNOT BE
REPRODUCED WITHOUT THE EXPRESSED WRITTEN
PERMISSION FROM
DANTASCARRETE architecture, Ilc

## **NEW TWO FAMILY DWELLING**

ISSUE FOR RECORD

44-46 WAINWRIGNL

LLC BLOCK: 146, LOT: 12 1526-28 WEST THIRD STREET CITY OF PLAINFIELD, UNION COUNTY, NEW JERSEY 07063

|  |  | DRAWN BY    | PD / IL  |
|--|--|-------------|----------|
|  |  | CHECKED BY  | PD       |
|  |  | PROJECT NO. | 2021.093 |
|  |  |             |          |