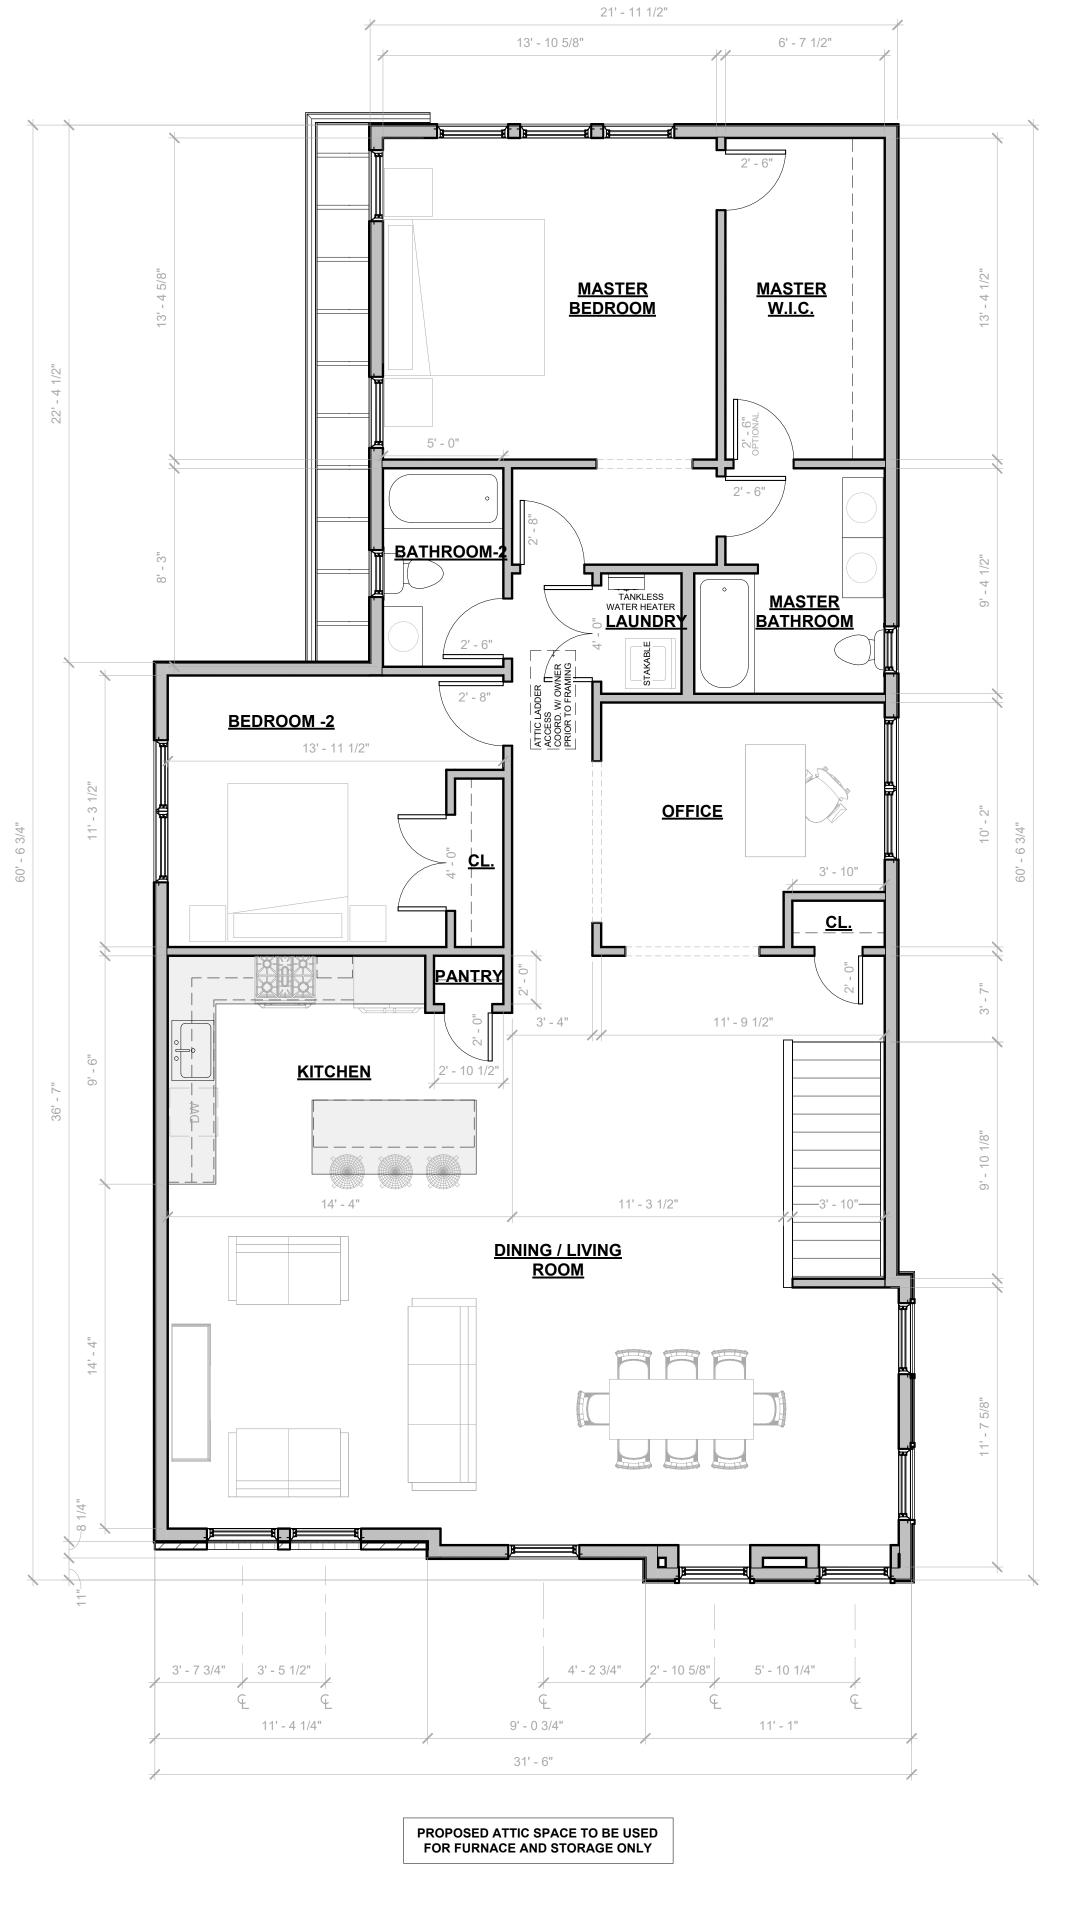

PROPOSE
SCALE: 1/4" = 1'-0"

PROPOSED SECOND FLOOR PLAN

DANTAS CARRETE architecture 427 CHESTNUT STREET, SUITE 302 UNION, NEW JERSEY 07083 p 908 998 2422 f 908 741 4160 www.dantascarrete.com PAULO J. M. DANTAS, RA Al017704

**NEW TWO FAMILY DWELLING** 

FOR 44-46 WAINWRIGNL LLC

BLOCK: 146, LOT: 12 1526-28 WEST THIRD STREET CITY OF PLAINFIELD, UNION COUNTY, NEW JERSEY 07063

DRAWN BY PD / IL CHECKED BY PROJECT NO. 2021.093

PROPOSED FLOOR **PLANS** 