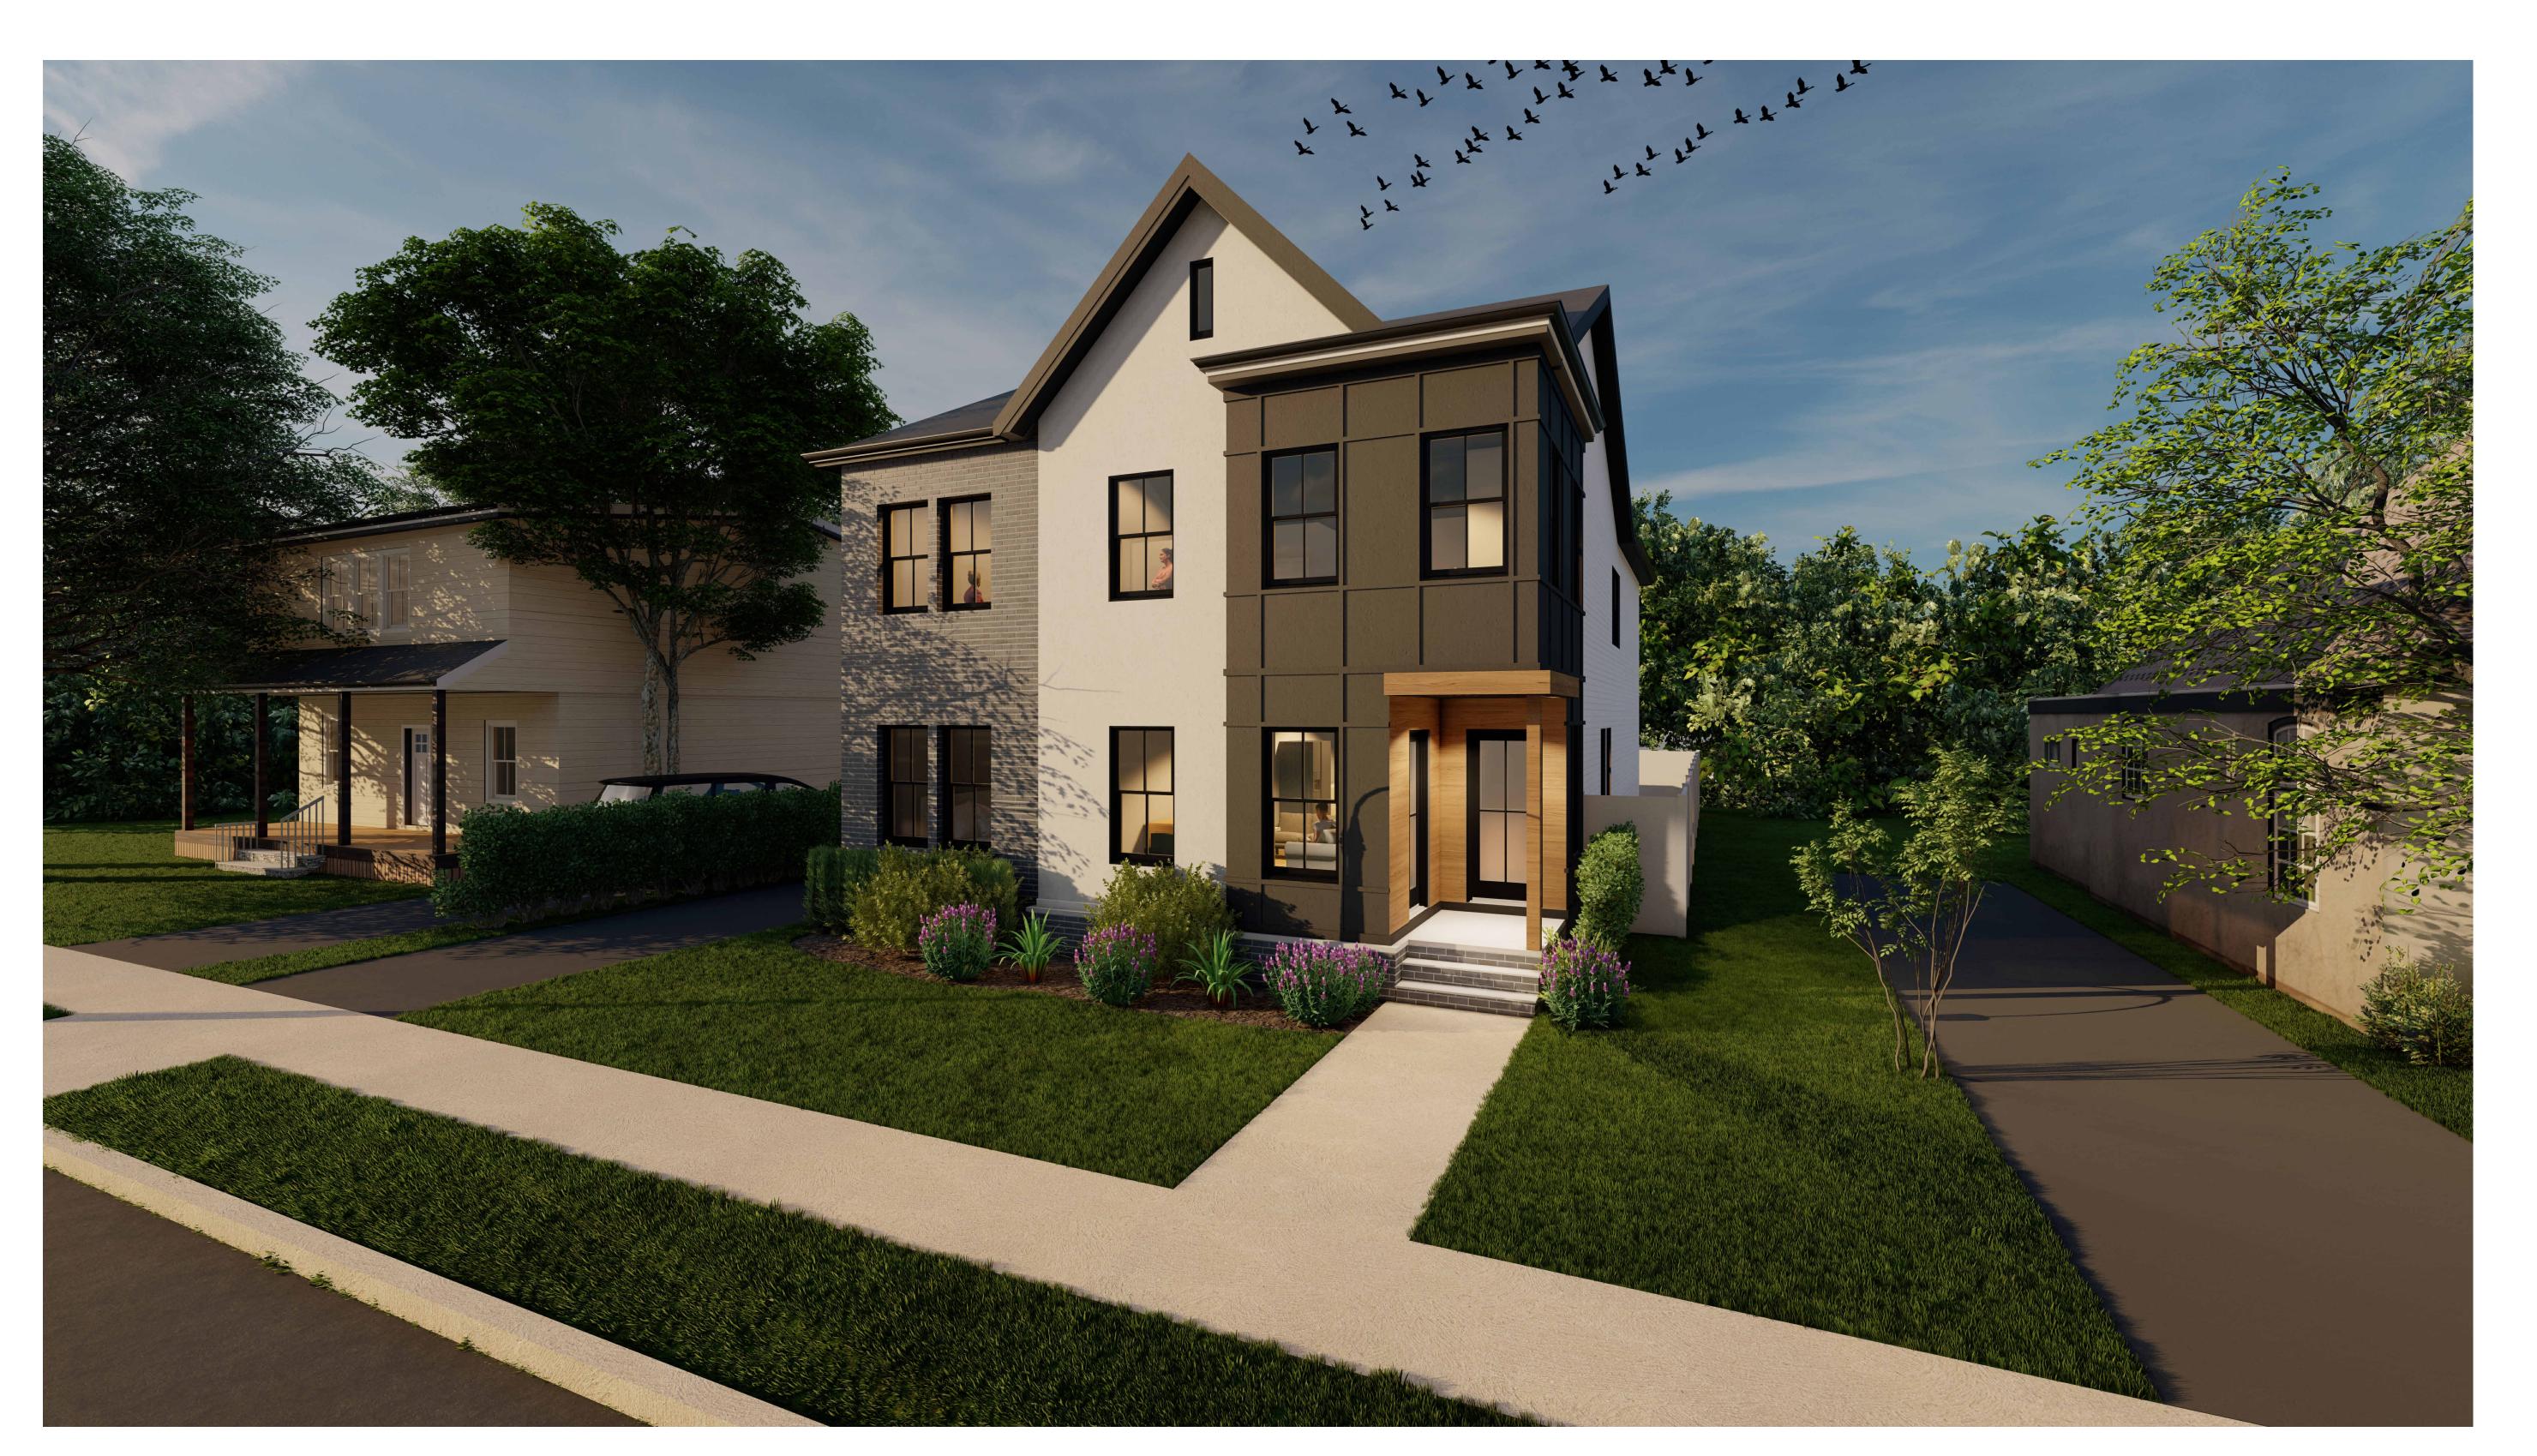

## **NEW TWO FAMILY DWELLING**

44-46 WAINWRIGNL LLC

BLOCK: 146, LOT: 12 1526-28 WEST THIRD STREET CITY OF PLAINFIELD, UNION COUNTY, NEW JERSEY 07063

|  |  | DRAWN BY    | PD / IL  |
|--|--|-------------|----------|
|  |  | CHECKED BY  | PD       |
|  |  | PROJECT NO. | 2021.093 |
|  |  |             |          |

FRONT ELEVATION

SHEET NAME

**EXHIBIT** 

SHEET NUMBER