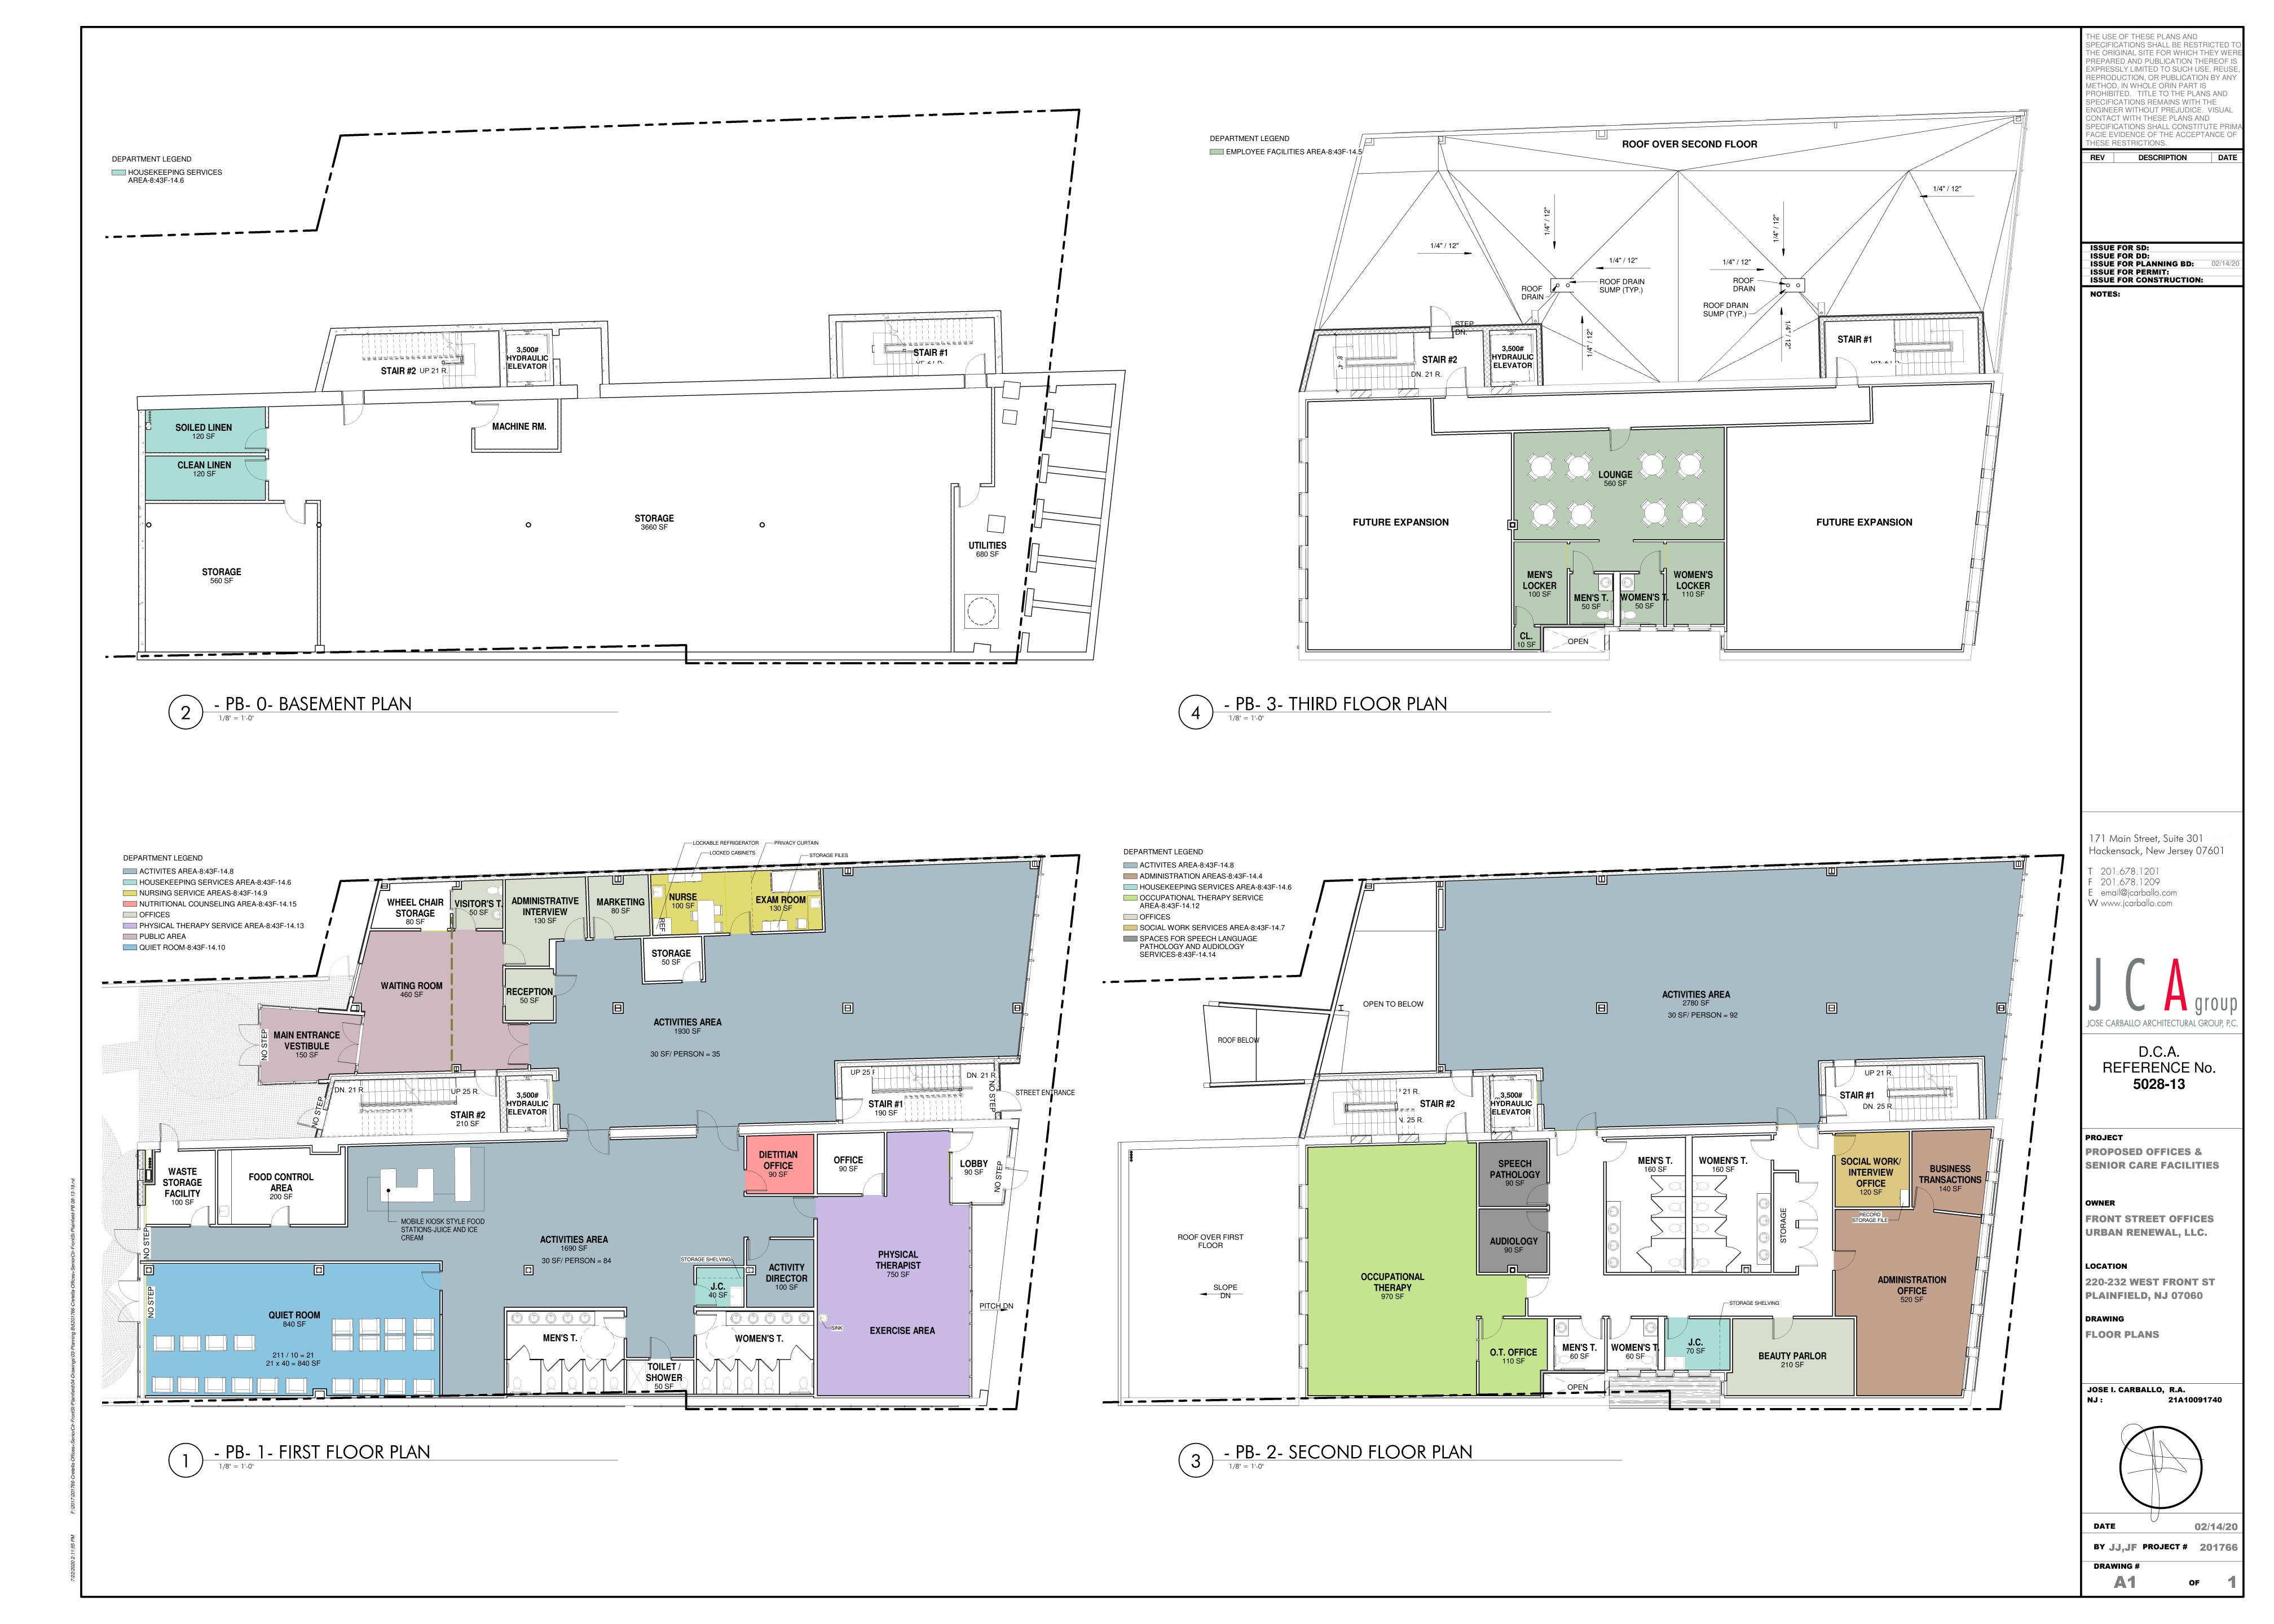

JOSE CARBALLO ARCHITECTURAL GROUP, P.C

D.C.A. REFERENCE No. 5028-13

PROJECT

PROPOSED OFFICES & SENIOR CARE FACILITIES

FRONT STREET OFFICES URBAN RENEWAL, LLC.

**220-232 WEST FRONT ST** PLAINFIELD, NJ 07060