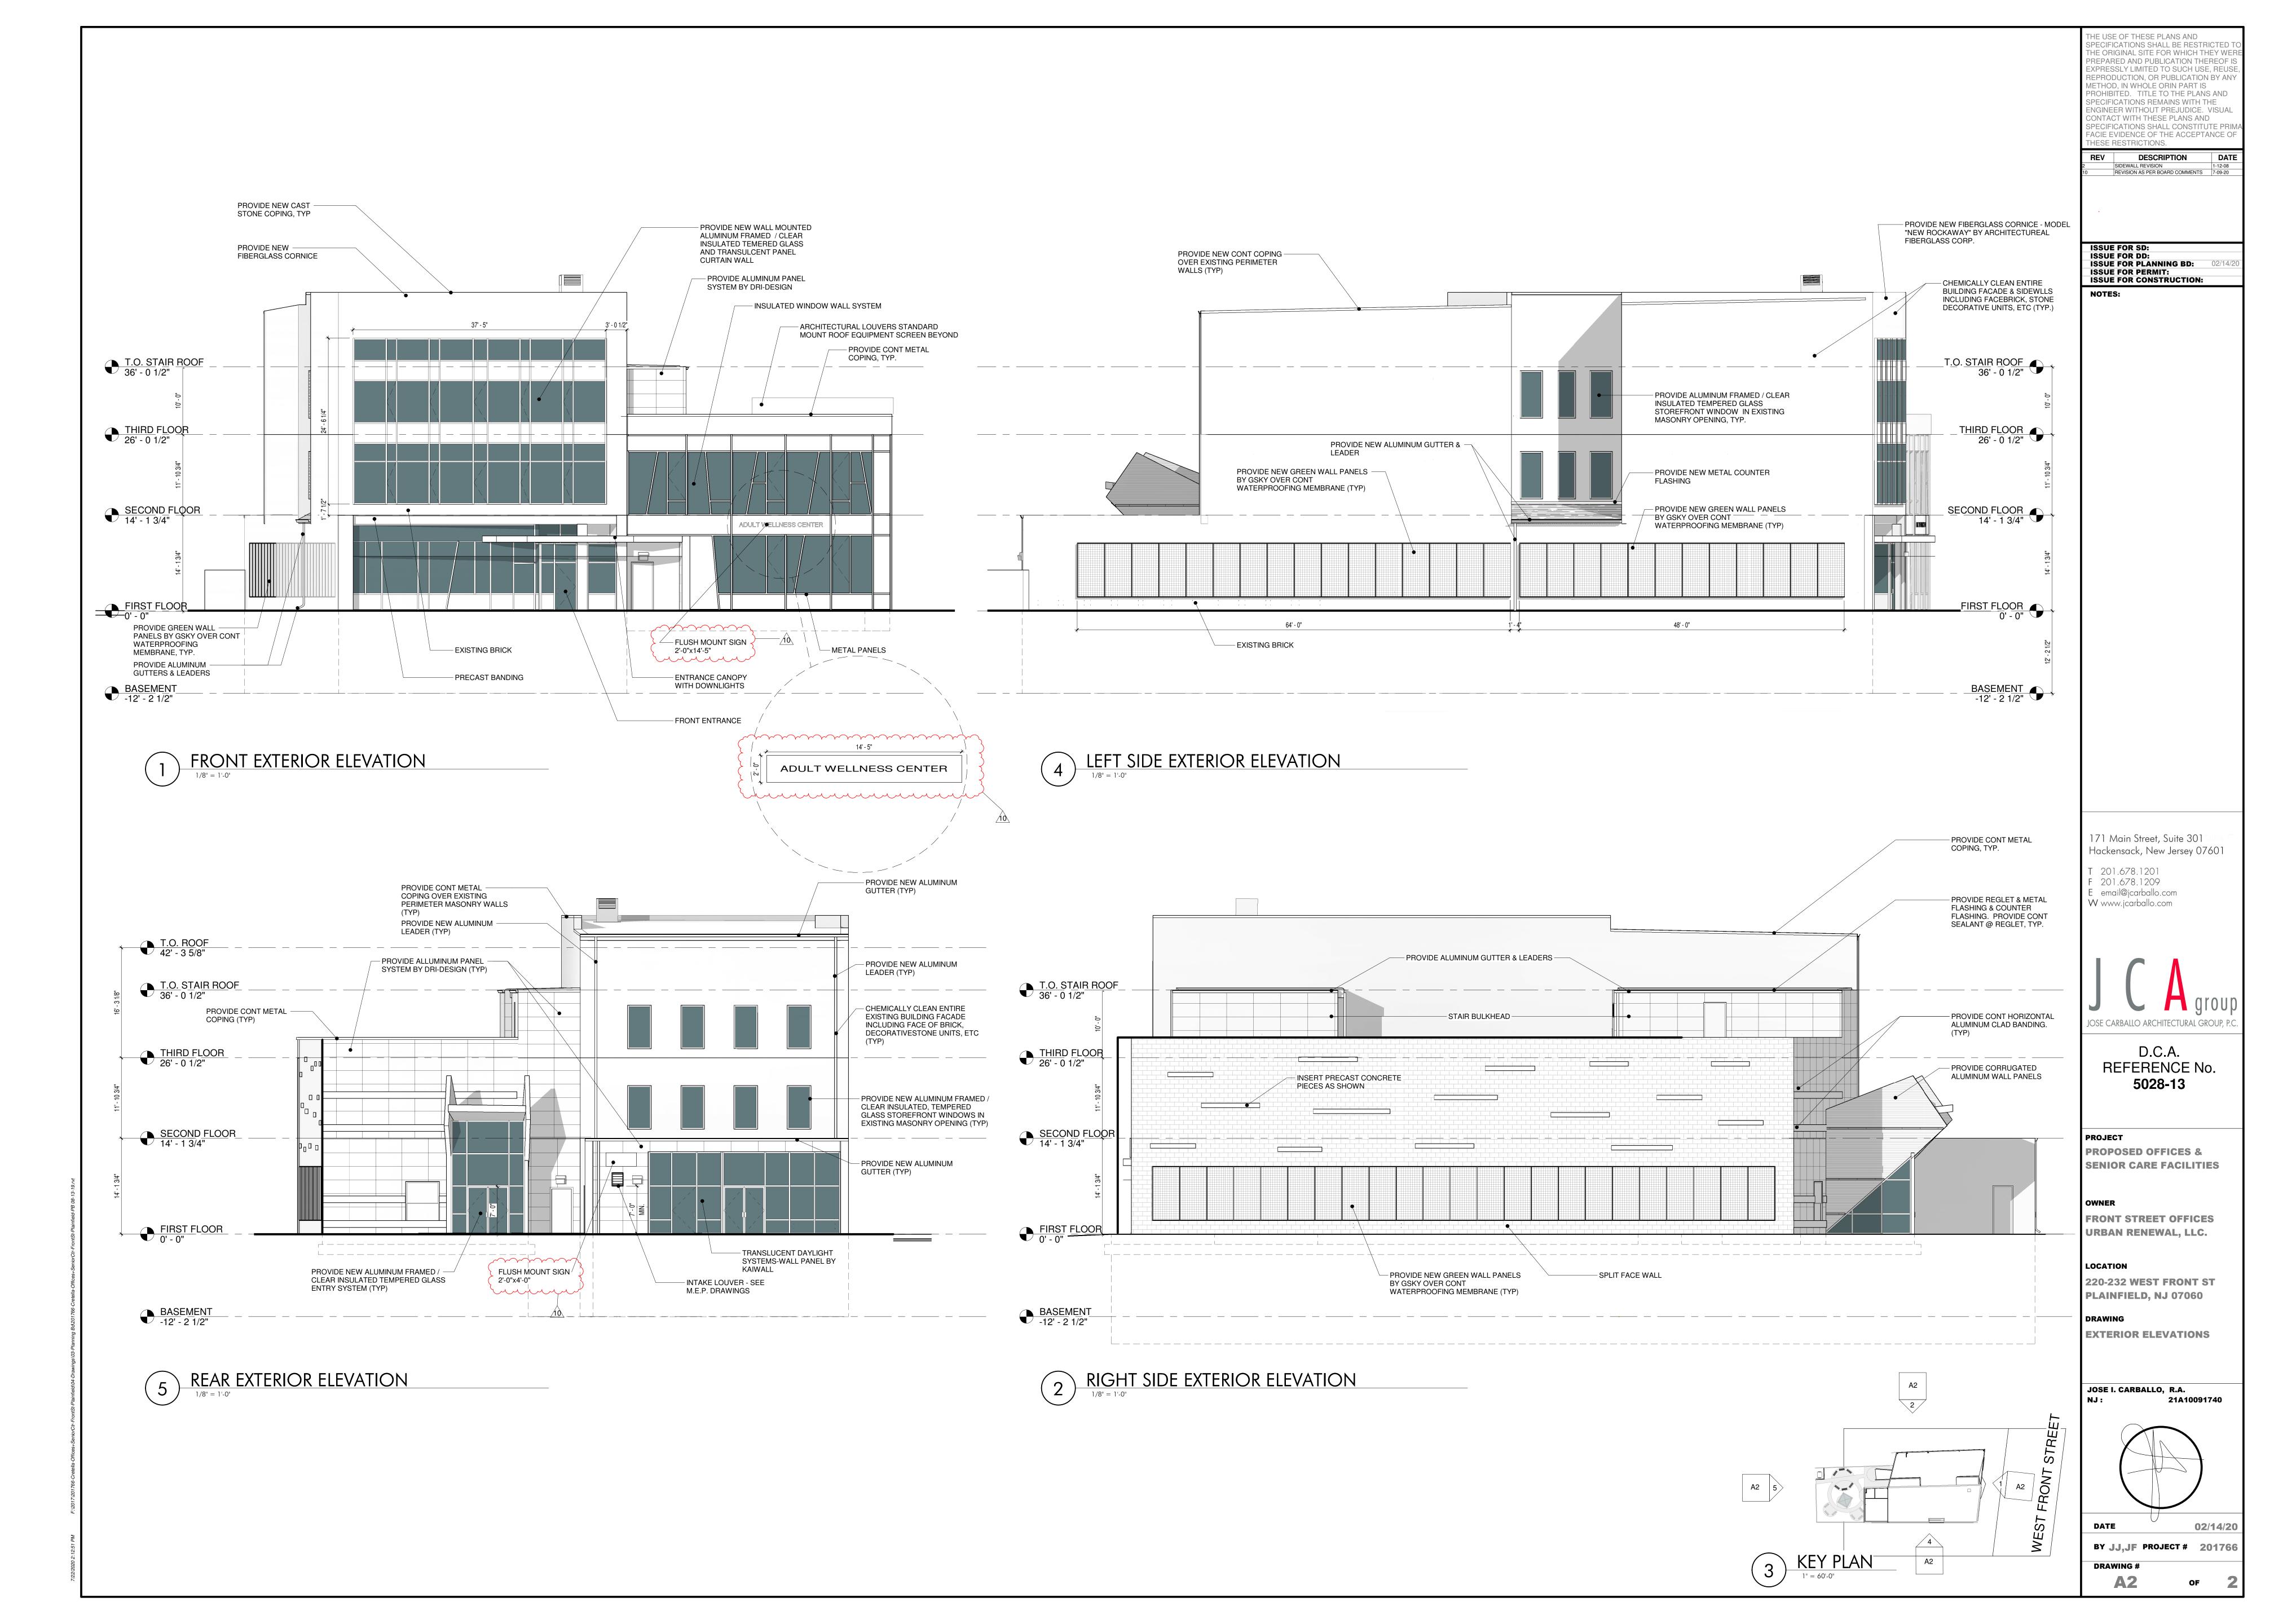

JOSE CARBALLO ARCHITECTURAL GROUP, P.C

D.C.A. REFERENCE No. 5028-13

PROJECT

PROPOSED OFFICES & SENIOR CARE FACILITIES

FRONT STREET OFFICES URBAN RENEWAL, LLC.

**220-232 WEST FRONT ST** PLAINFIELD, NJ 07060