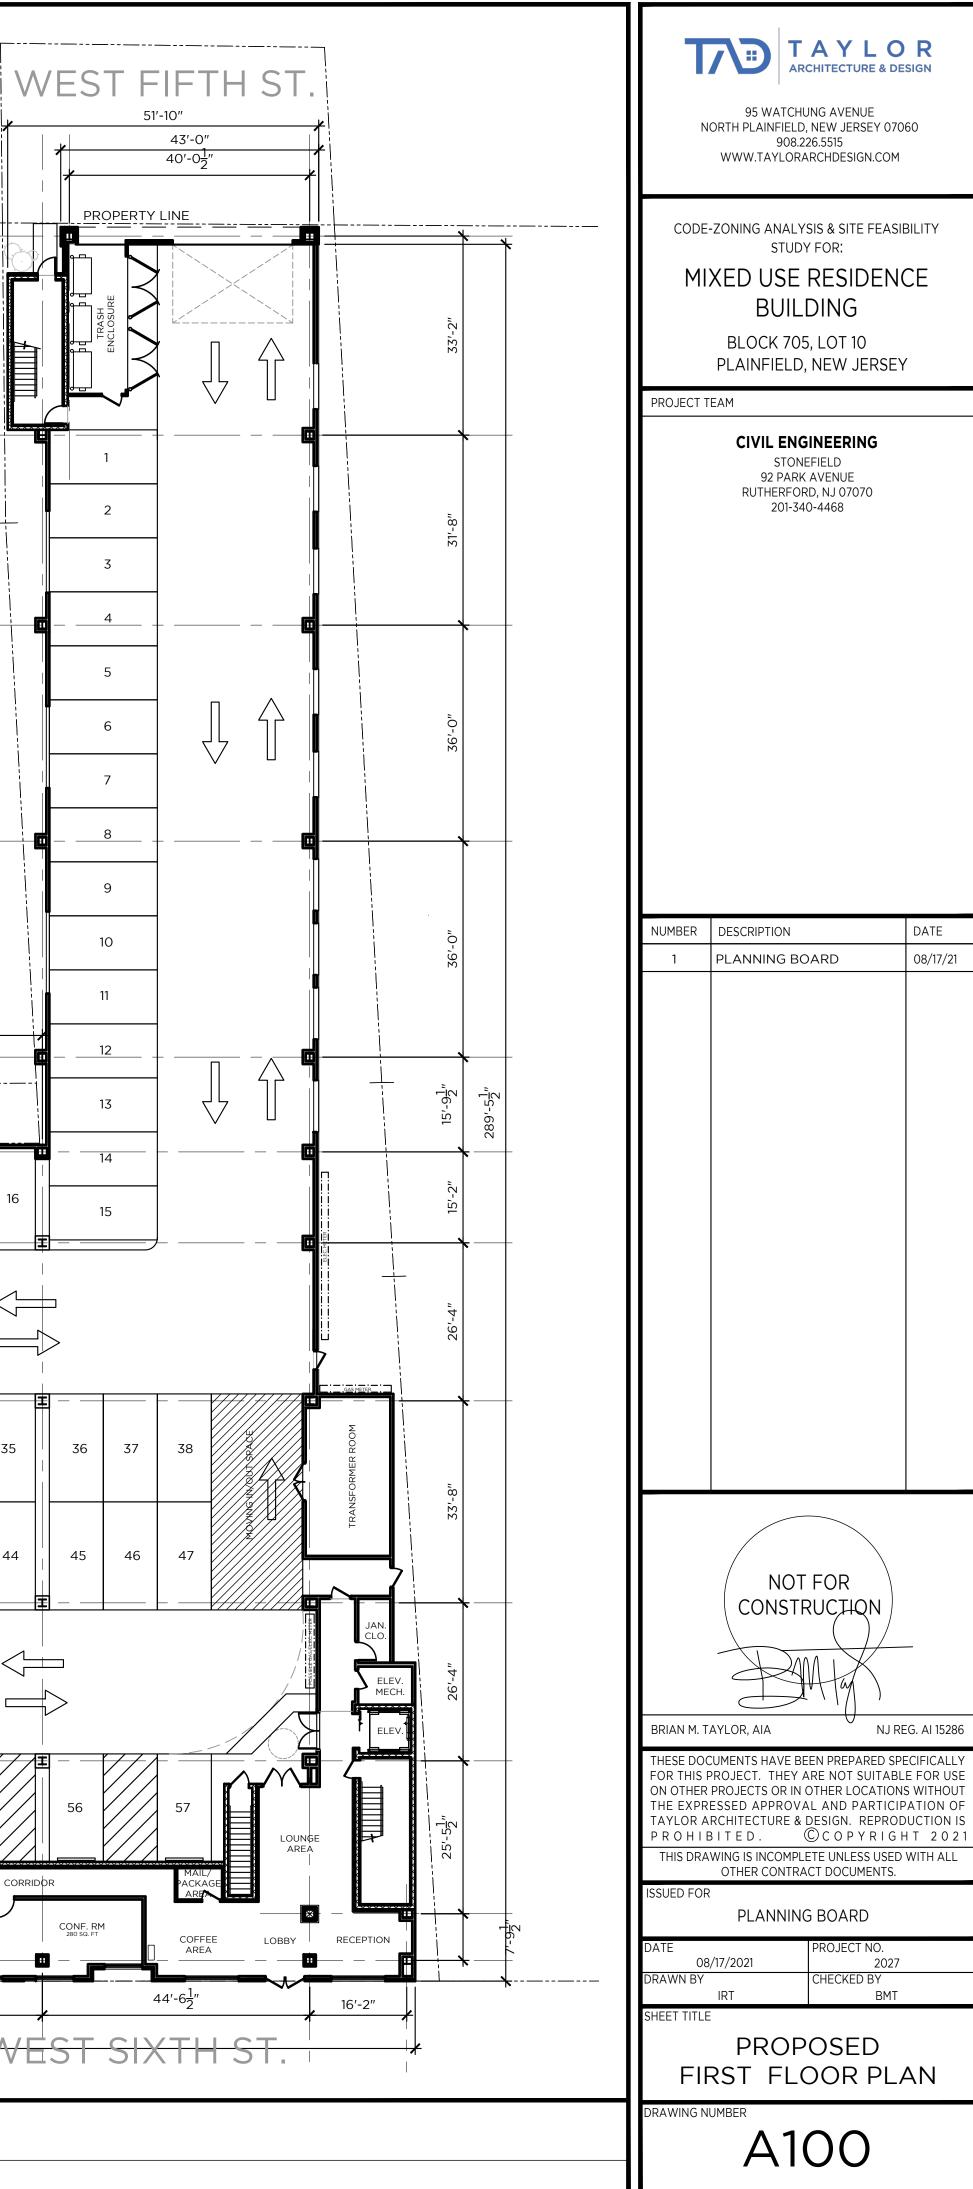

|                                        | AMENITIES<br>2,000 SQ. FT<br>LEASING<br>Uds SQ. FT<br>29'-4"<br>29'-4"<br>162'-4 <sup>1</sup> / <sub>2</sub> " |
|----------------------------------------|----------------------------------------------------------------------------------------------------------------|
| A PROP. BASEMENT FLOOR<br>1/16" =1'-0" | B PROPOSED FIRST FLOOR PLAN<br>1/16" =1'-0" .                                                                  |





|               | 33'-0' 33'-0' 24'-0'                               | <image/> <image/> <text><text><text><section-header><text><text><text></text></text></text></section-header></text></text></text>                                                                                                                                                                                                                                                                                                                                  |
|---------------|----------------------------------------------------|----------------------------------------------------------------------------------------------------------------------------------------------------------------------------------------------------------