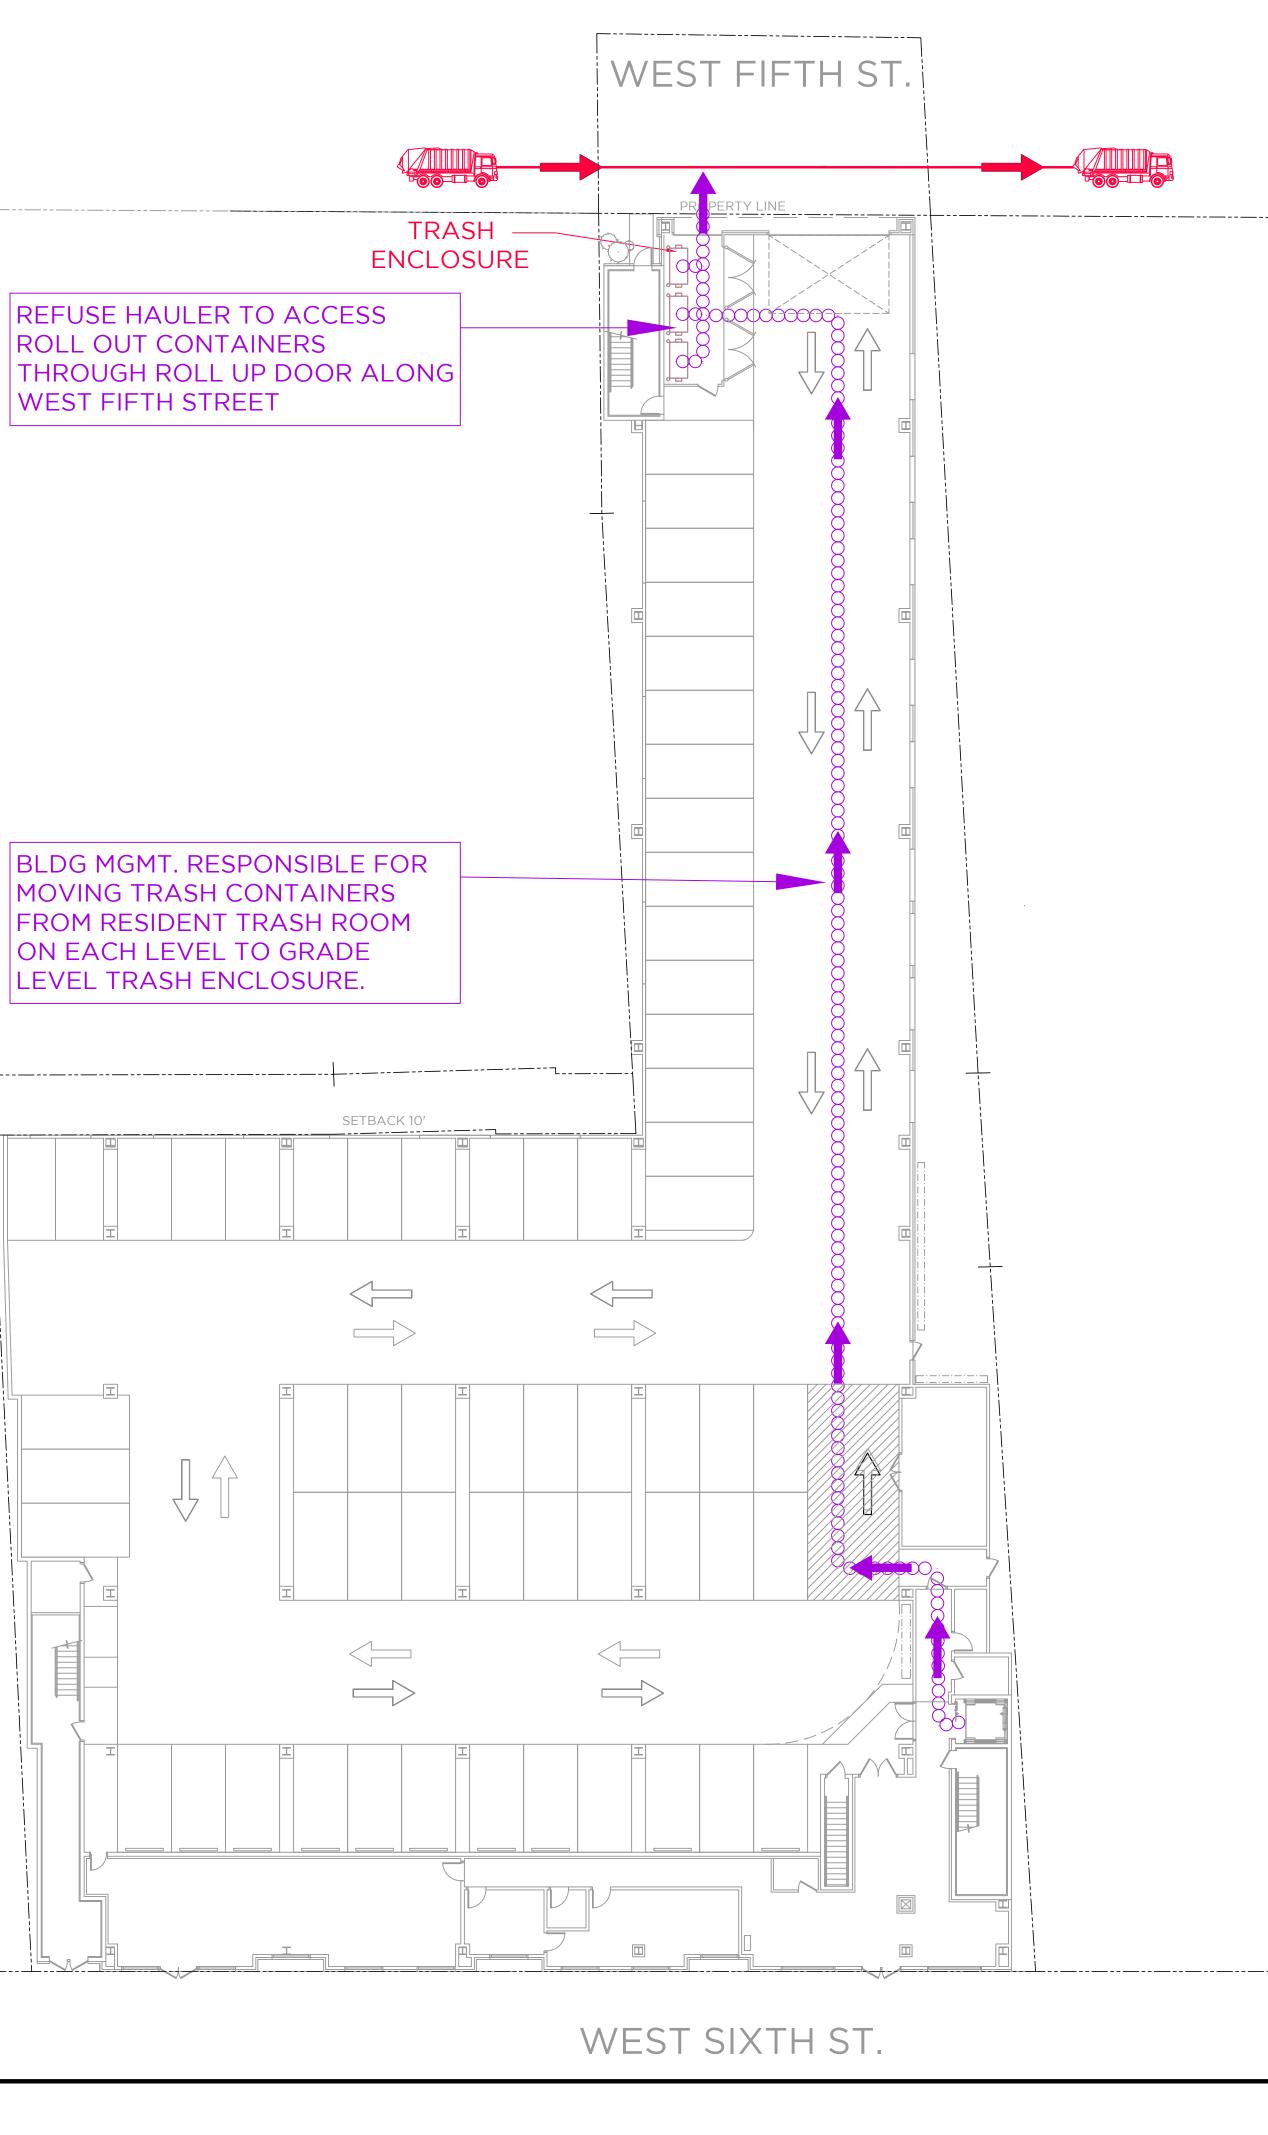

| ſ | REFUSE HA                                     |
|---|-----------------------------------------------|
|   |                                               |
|   | THROUGH                                       |
|   | REFUSE HA<br>ROLL OUT<br>THROUGH<br>WEST FIFT |
|   | VLSTITT                                       |

| A            | TRASH DISPOSAL CIRCULATION |  |
|--------------|----------------------------|--|
| 1/16" =1'-0" |                            |  |
|              |                            |  |

|                                                                                                                                                   | 95 WATCH<br>ORTH PLAINFIELD<br>908.2 | AYLO<br>CHITECTURE & DE<br>UNG AVENUE<br>NEW JERSEY 070<br>(26.5515<br>ARCHDESIGN.COM | SIGN         |
|---------------------------------------------------------------------------------------------------------------------------------------------------|--------------------------------------|---------------------------------------------------------------------------------------|--------------|
|                                                                                                                                                   |                                      |                                                                                       |              |
|                                                                                                                                                   | STUD                                 | SIS & SITE FEASI<br>Y FOR:                                                            |              |
| ML                                                                                                                                                |                                      | RESIDEN(<br>DING                                                                      | CE           |
|                                                                                                                                                   | BLOCK 70                             | 5, LOT 10                                                                             | ,            |
| PROJECT T                                                                                                                                         |                                      | , NEW JERSEY                                                                          | ,<br>        |
|                                                                                                                                                   |                                      | SINEERING                                                                             |              |
|                                                                                                                                                   | 92 PARK<br>RUTHERFOR                 | EFIELD<br>( AVENUE<br>RD, NJ 07070<br>-0-4468                                         |              |
|                                                                                                                                                   |                                      |                                                                                       |              |
|                                                                                                                                                   |                                      |                                                                                       |              |
|                                                                                                                                                   |                                      |                                                                                       |              |
|                                                                                                                                                   |                                      |                                                                                       |              |
|                                                                                                                                                   |                                      |                                                                                       |              |
|                                                                                                                                                   |                                      |                                                                                       |              |
|                                                                                                                                                   |                                      |                                                                                       |              |
|                                                                                                                                                   |                                      |                                                                                       |              |
| NUMBER                                                                                                                                            |                                      |                                                                                       | DATE         |
| 1                                                                                                                                                 | PLANNING BO                          | DARD                                                                                  | 08/17/21     |
|                                                                                                                                                   |                                      |                                                                                       |              |
|                                                                                                                                                   |                                      |                                                                                       |              |
|                                                                                                                                                   |                                      |                                                                                       |              |
|                                                                                                                                                   |                                      |                                                                                       |              |
|                                                                                                                                                   |                                      |                                                                                       |              |
|                                                                                                                                                   |                                      |                                                                                       |              |
|                                                                                                                                                   |                                      |                                                                                       |              |
|                                                                                                                                                   |                                      |                                                                                       |              |
|                                                                                                                                                   |                                      |                                                                                       |              |
|                                                                                                                                                   |                                      |                                                                                       |              |
|                                                                                                                                                   |                                      |                                                                                       |              |
|                                                                                                                                                   |                                      |                                                                                       |              |
|                                                                                                                                                   |                                      |                                                                                       |              |
|                                                                                                                                                   |                                      | FOR<br>RUCTION                                                                        |              |
|                                                                                                                                                   | R                                    | ALX                                                                                   | _            |
|                                                                                                                                                   |                                      |                                                                                       | EG. AI 15286 |
| THESE DOC                                                                                                                                         |                                      | EEN PREPARED SPI                                                                      | ECIFICALLY   |
| FOR THIS PROJECT. THEY ARE NOT SUITABLE FOR USE<br>ON OTHER PROJECTS OR IN OTHER LOCATIONS WITHOUT<br>THE EXPRESSED APPROVAL AND PARTICIPATION OF |                                      |                                                                                       |              |
| PROHIE                                                                                                                                            | BITED.                               | DESIGN. REPROD<br>$\bigcirc$ C O P Y R I G F<br>ETE UNLESS USED                       | HT 2021      |
| ISSUED FOR                                                                                                                                        | OTHER CONTRA                         | ACT DOCUMENTS.                                                                        |              |
|                                                                                                                                                   | PLANNIN                              |                                                                                       |              |
| DATE<br>08<br>DRAWN BY                                                                                                                            | /17/2021                             | PROJECT NO.<br>2027<br>CHECKED BY                                                     |              |
| SHEET TITLE                                                                                                                                       |                                      | BMT                                                                                   |              |
|                                                                                                                                                   | CIRCU                                | ISPOSA<br>_ATION                                                                      | L            |
| DRAWING N                                                                                                                                         |                                      | 04                                                                                    |              |
|                                                                                                                                                   | ΗI                                   | 04                                                                                    |              |