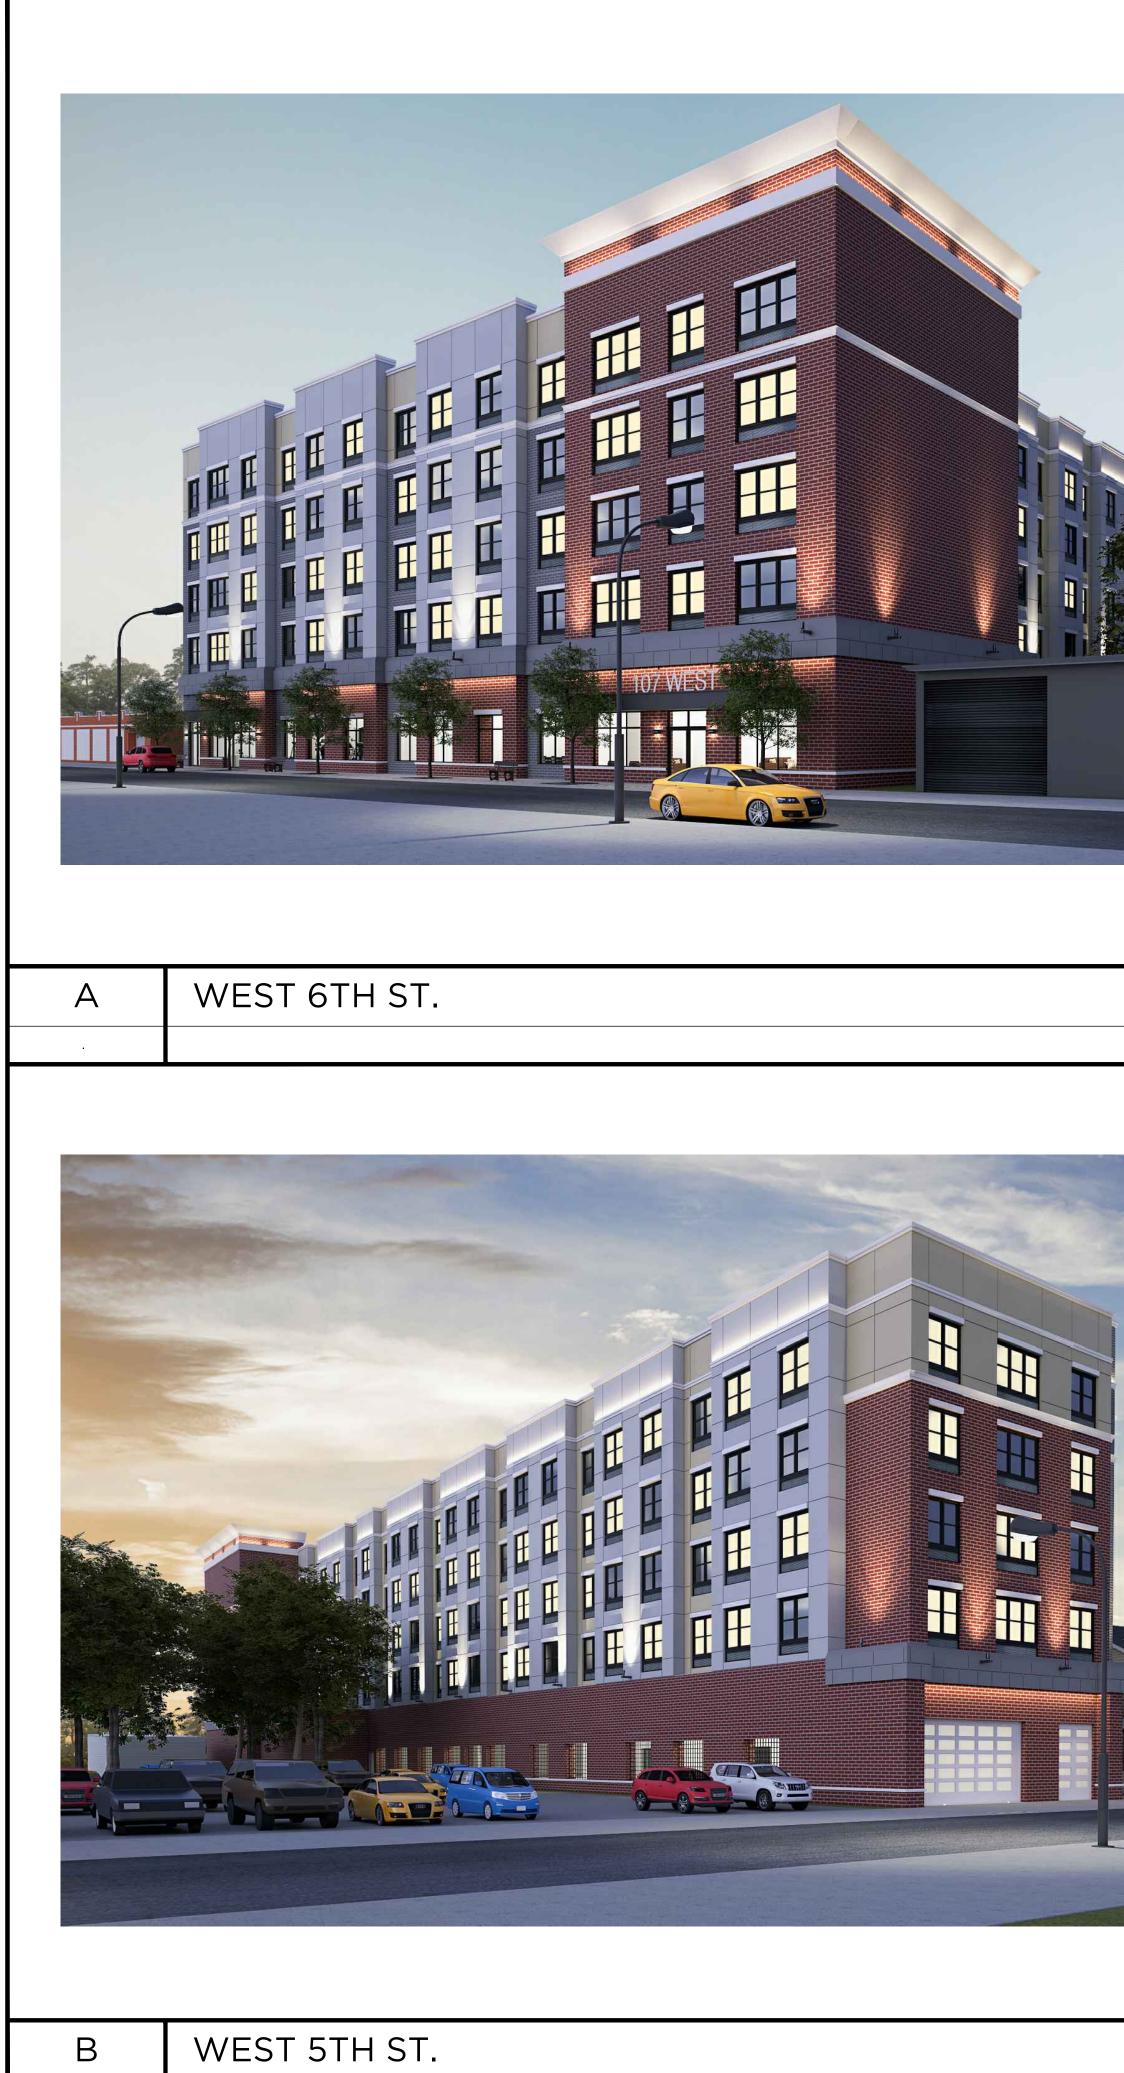

| C WEST 6TH ST. |
|----------------|
|                |
| D WEST 5TH ST. |
|                |

| N<br>CODE                                                                                        | 95 WATCHU<br>IORTH PLAINFIELD<br>908.2<br>WWW.TAYLORA<br>E-ZONING ANALY<br>STUDY<br>XED USE<br>BUIL<br>BLOCK 705<br>PLAINFIELD,<br>TEAM<br>CIVIL ENG<br>STONI<br>92 PARK<br>RUTHERFOR                                        | 26.5515<br>ARCHDESIGN.COM<br>SIS & SITE FEAS<br>Y FOR:<br>RESIDEN<br>DING<br>5, LOT 10<br>, NEW JERSE<br>SINEERING<br>EFIELD<br>AVENUE<br>RD, NJ 07070<br>0-4468               | D60<br>BILITY<br>CE                                                         |
|--------------------------------------------------------------------------------------------------|------------------------------------------------------------------------------------------------------------------------------------------------------------------------------------------------------------------------------|--------------------------------------------------------------------------------------------------------------------------------------------------------------------------------|-----------------------------------------------------------------------------|
| THESE DOU<br>FOR THIS<br>ON OTHER<br>THE EXPR<br>TAYLOR A<br>P R O H I<br>THIS DRA<br>ISSUED FOR | CONSTR<br>CONSTR<br>CONSTR<br>CUMENTS HAVE BE<br>PROJECT. THEY A<br>PROJECTS OR IN<br>RESSED APPROVA<br>ARCHITECTURE &<br>B I T E D.<br>WING IS INCOMPLIN<br>OTHER CONTRA<br>R<br>PLANNING<br>B/17/2021<br>IRT<br>E<br>RENDE | EEN PREPARED SP<br>ARE NOT SUITAB<br>OTHER LOCATION<br>DESIGN. REPRO<br>C O P Y R I G<br>ETE UNLESS USEE<br>CT DOCUMENTS.<br>BOARD<br>PROJECT NO.<br>2027<br>CHECKED BY<br>BMT | LE FOR USE<br>IS WITHOUT<br>PATION OF<br>DUCTION IS<br>H T 2021<br>WITH ALL |