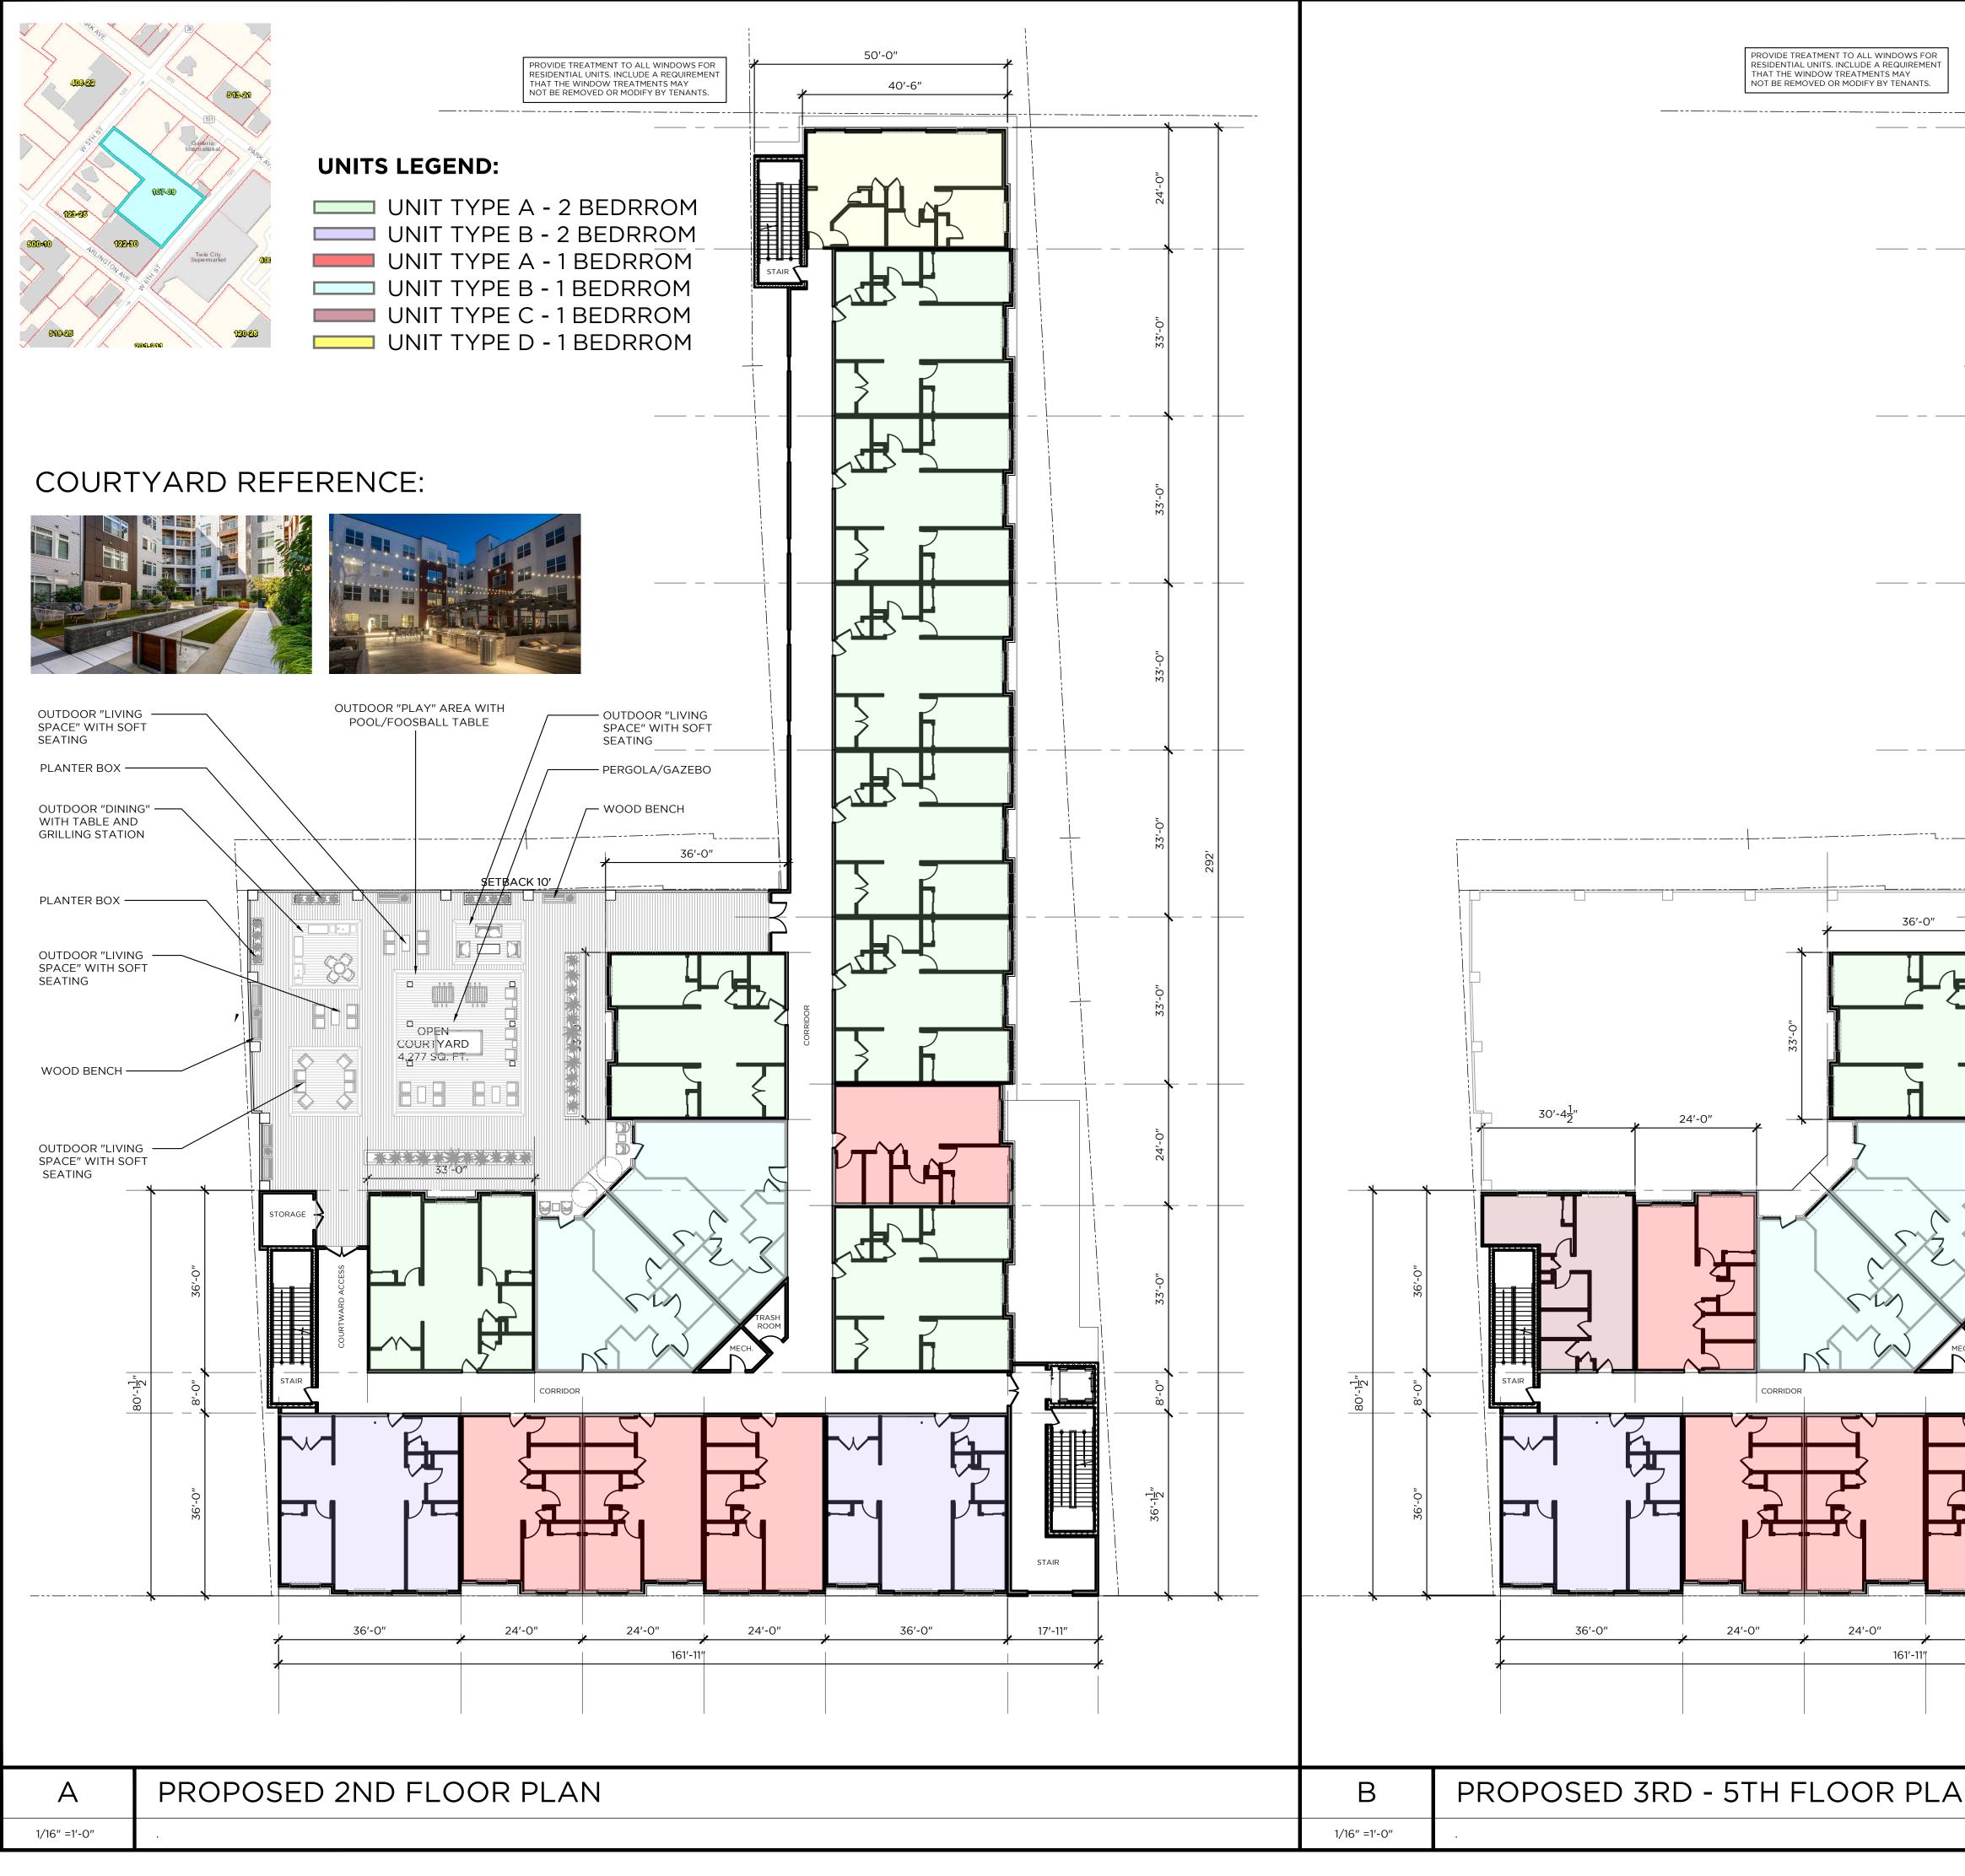

|                                        | AMENITIES<br>2,000 SQ. FT<br>LEASING<br>Uds SQ. FT<br>29'-4"<br>29'-4"<br>162'-4 <sup>1</sup> / <sub>2</sub> " |
|----------------------------------------|----------------------------------------------------------------------------------------------------------------|
| A PROP. BASEMENT FLOOR<br>1/16" =1'-0" | B PROPOSED FIRST FLOOR PLAN<br>1/16" =1'-0" .                                                                  |





|               | 33'-0' 33'-0' 24'-0'                               | <image/> <image/> <text><text><text><section-header><text><text><text></text></text></text></section-header></text></text></text>                                                                                                                                                                                                                                                                                                                                  |
|---------------|----------------------------------------------------|------------------------------------------------------------------------------------------------------------------------------------------------------------------------------------------------------------