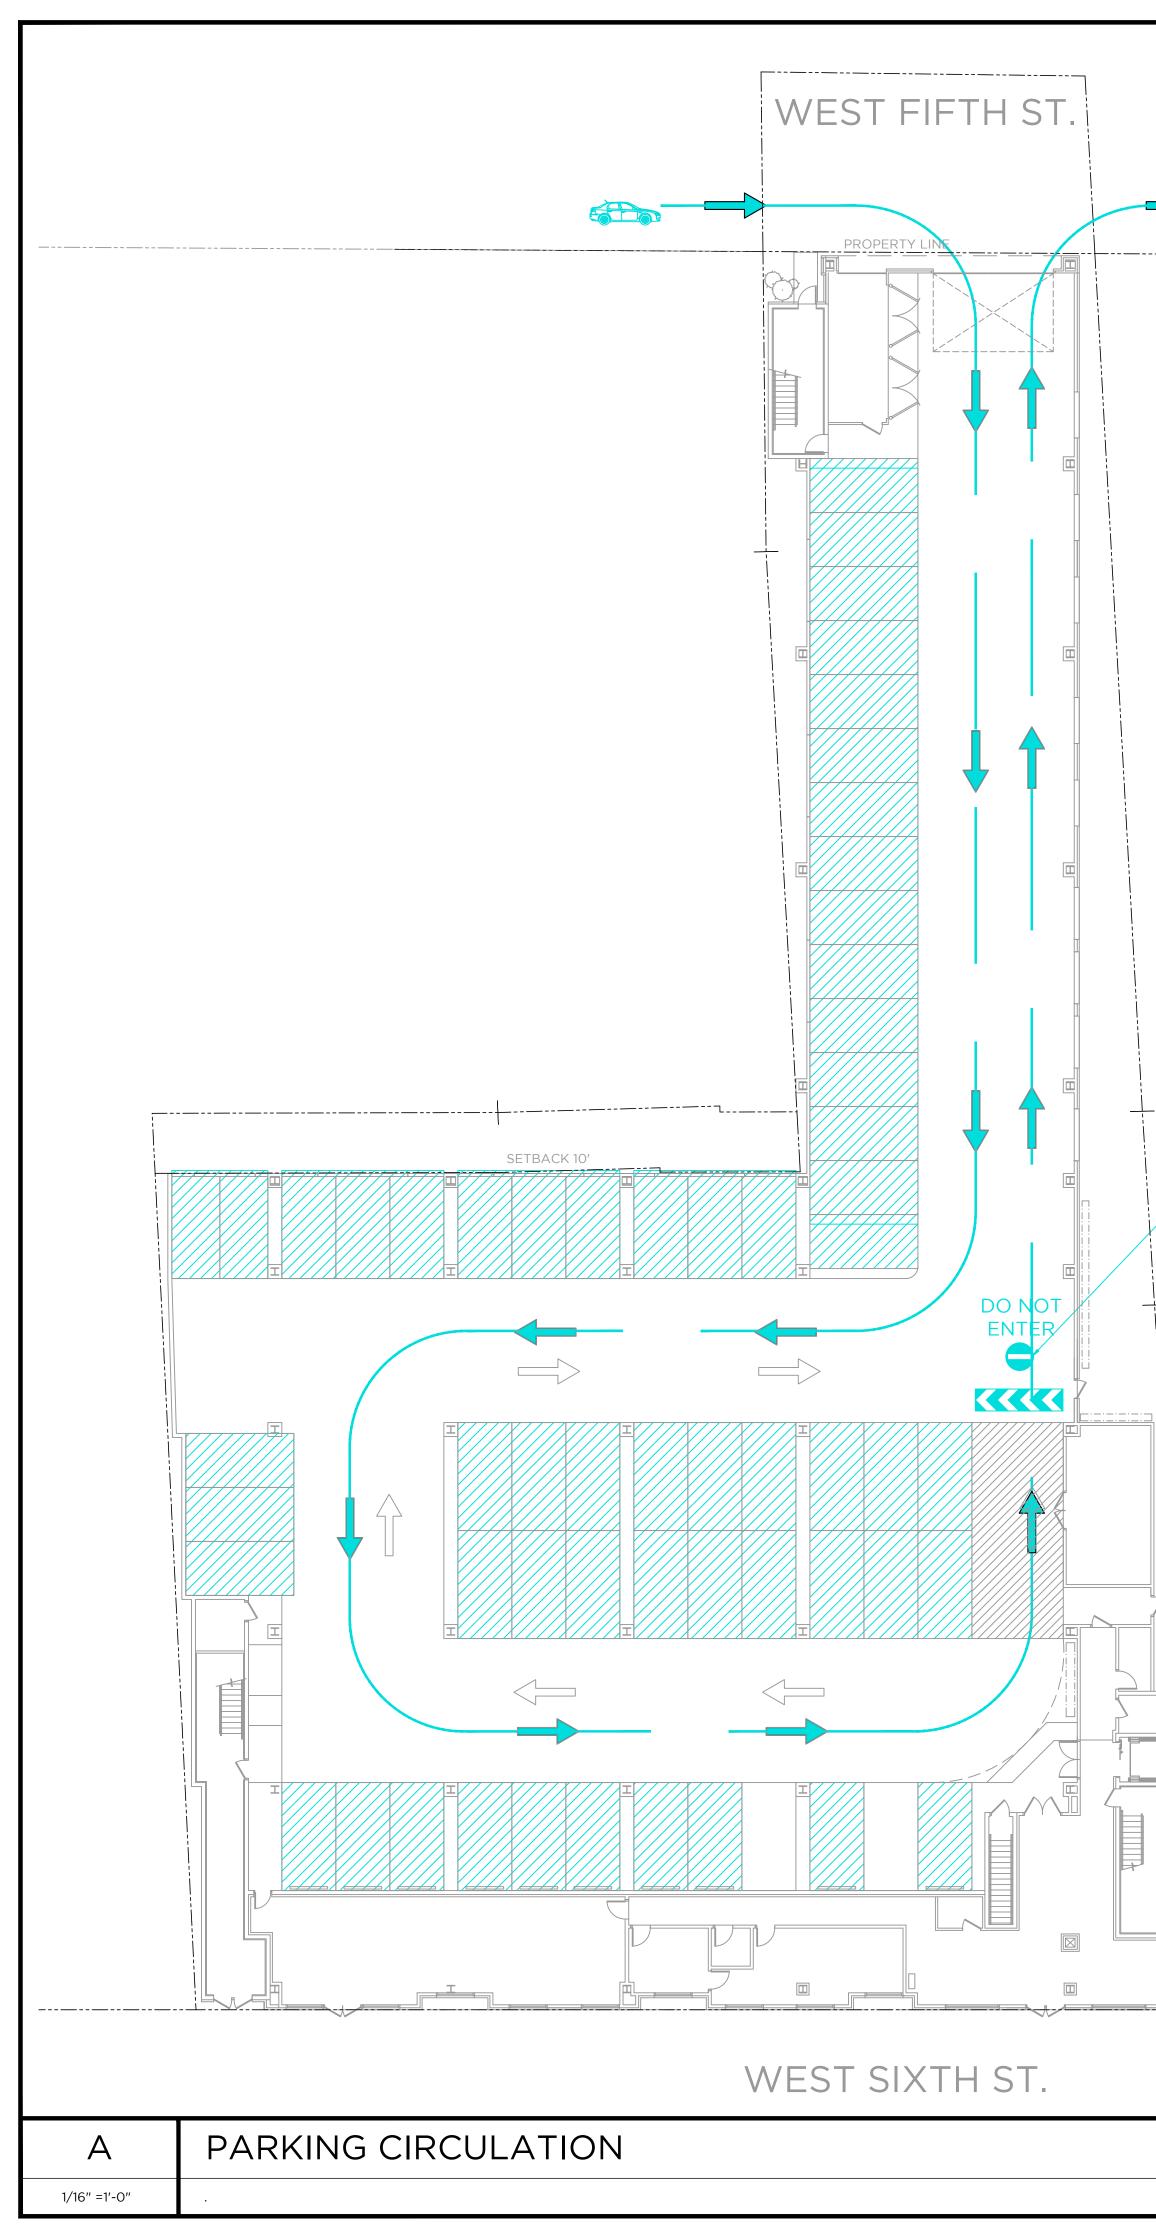

| A            | TRASH DISPOSAL CIRCULATION |  |
|--------------|----------------------------|--|
| 1/16" =1'-0" |                            |  |
|              |                            |  |

|                                                                                                                                                   | 95 WATCH<br>ORTH PLAINFIELD<br>908.2 | AYLO<br>CHITECTURE & DE<br>UNG AVENUE<br>NEW JERSEY 070<br>(26.5515<br>ARCHDESIGN.COM | SIGN         |
|---------------------------------------------------------------------------------------------------------------------------------------------------|--------------------------------------|---------------------------------------------------------------------------------------|--------------|
|                                                                                                                                                   |                                      |                                                                                       |              |
|                                                                                                                                                   | STUD                                 | SIS & SITE FEASI<br>Y FOR:                                                            |              |
| ML                                                                                                                                                |                                      | RESIDEN(<br>DING                                                                      | CE           |
|                                                                                                                                                   | BLOCK 70                             | 5, LOT 10                                                                             | ,            |
| PROJECT T                                                                                                                                         |                                      | , NEW JERSEY                                                                          | ,<br>        |
|                                                                                                                                                   |                                      | SINEERING                                                                             |              |
|                                                                                                                                                   | 92 PARK<br>RUTHERFOR                 | EFIELD<br>( AVENUE<br>RD, NJ 07070<br>-0-4468                                         |              |
|                                                                                                                                                   |                                      |                                                                                       |              |
|                                                                                                                                                   |                                      |                                                                                       |              |
|                                                                                                                                                   |                                      |                                                                                       |              |
|                                                                                                                                                   |                                      |                                                                                       |              |
|                                                                                                                                                   |                                      |                                                                                       |              |
|                                                                                                                                                   |                                      |                                                                                       |              |
|                                                                                                                                                   |                                      |                                                                                       |              |
|                                                                                                                                                   |                                      |                                                                                       |              |
| NUMBER                                                                                                                                            |                                      |                                                                                       | DATE         |
| 1                                                                                                                                                 | PLANNING BO                          | DARD                                                                                  | 08/17/21     |
|                                                                                                                                                   |                                      |                                                                                       |              |
|                                                                                                                                                   |                                      |                                                                                       |              |
|                                                                                                                                                   |                                      |                                                                                       |              |
|                                                                                                                                                   |                                      |                                                                                       |              |
|                                                                                                                                                   |                                      |                                                                                       |              |
|                                                                                                                                                   |                                      |                                                                                       |              |
|                                                                                                                                                   |                                      |                                                                                       |              |
|                                                                                                                                                   |                                      |                                                                                       |              |
|                                                                                                                                                   |                                      |                                                                                       |              |
|                                                                                                                                                   |                                      |                                                                                       |              |
|                                                                                                                                                   |                                      |                                                                                       |              |
|                                                                                                                                                   |                                      |                                                                                       |              |
|                                                                                                                                                   |                                      |                                                                                       |              |
|                                                                                                                                                   |                                      | FOR<br>RUCTION                                                                        |              |
|                                                                                                                                                   | R                                    | ALX                                                                                   | _            |
|                                                                                                                                                   |                                      |                                                                                       | EG. AI 15286 |
| THESE DOC                                                                                                                                         |                                      | EEN PREPARED SPI                                                                      | ECIFICALLY   |
| FOR THIS PROJECT. THEY ARE NOT SUITABLE FOR USE<br>ON OTHER PROJECTS OR IN OTHER LOCATIONS WITHOUT<br>THE EXPRESSED APPROVAL AND PARTICIPATION OF |                                      |                                                                                       |              |
| PROHIE                                                                                                                                            | BITED.                               | DESIGN. REPROD<br>$\bigcirc$ C O P Y R I G F<br>ETE UNLESS USED                       | HT 2021      |
| ISSUED FOR                                                                                                                                        | OTHER CONTRA                         | ACT DOCUMENTS.                                                                        |              |
|                                                                                                                                                   | PLANNIN                              |                                                                                       |              |
| DATE<br>08<br>DRAWN BY                                                                                                                            | /17/2021                             | PROJECT NO.<br>2027<br>CHECKED BY                                                     |              |
| SHEET TITLE                                                                                                                                       |                                      | BMT                                                                                   |              |
|                                                                                                                                                   | CIRCU                                | ISPOSA<br>_ATION                                                                      | L            |
| DRAWING N                                                                                                                                         |                                      | 04                                                                                    |              |
|                                                                                                                                                   | ΗI                                   | 04                                                                                    |              |