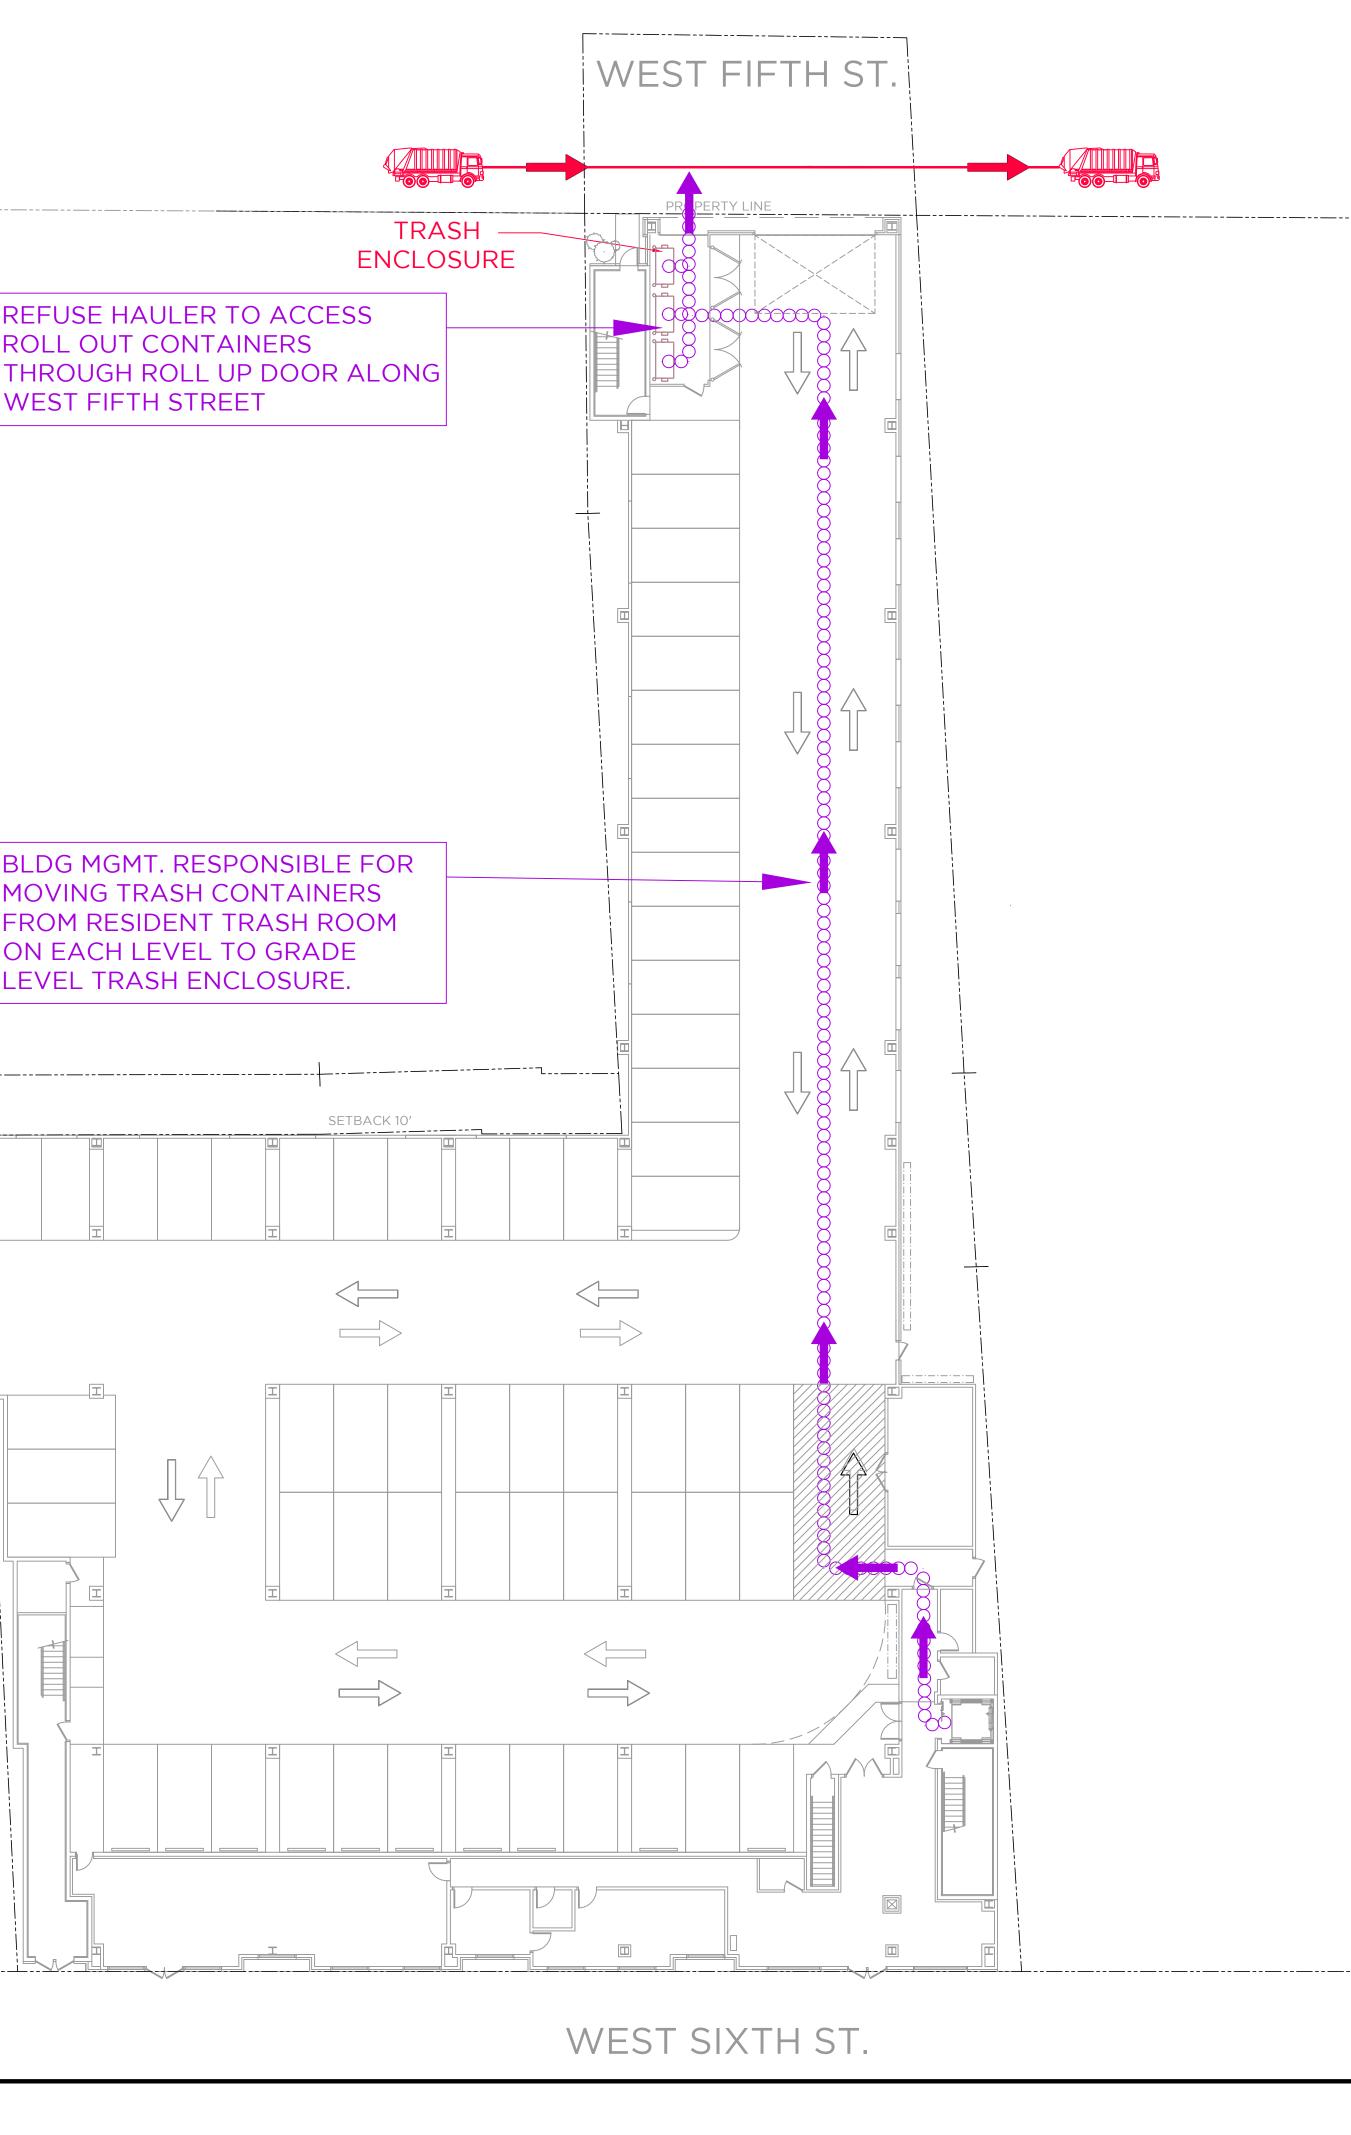

| ſ | REFUSE HA                                     |
|---|-----------------------------------------------|
|   |                                               |
|   | THROUGH                                       |
|   | REFUSE HA<br>ROLL OUT<br>THROUGH<br>WEST FIFT |
|   | VLSTITT                                       |

| A            | TRASH DISPOSAL CIRCULATION |  |
|--------------|----------------------------|--|
| 1/16" =1'-0" |                            |  |
|              |                            |  |

|                                                                                                                                                   | 95 WATCH<br>ORTH PLAINFIELD<br>908.2 | AYLO<br>CHITECTURE & DE<br>UNG AVENUE<br>NEW JERSEY 070<br>(26.5515<br>ARCHDESIGN.COM | SIGN         |
|---------------------------------------------------------------------------------------------------------------------------------------------------|--------------------------------------|---------------------------------------------------------------------------------------|--------------|
|                                                                                                                                                   |                                      |                                                                                       |              |
|                                                                                                                                                   | STUD                                 | SIS & SITE FEASI<br>Y FOR:                                                            |              |
| ML                                                                                                                                                |                                      | RESIDEN(<br>DING                                                                      | CE           |
|                                                                                                                                                   | BLOCK 70                             | 5, LOT 10                                                                             | ,            |
| PROJECT T                                                                                                                                         |                                      | , NEW JERSEY                                                                          | ,<br>        |
|                                                                                                                                                   |                                      | SINEERING                                                                             |              |
|                                                                                                                                                   | 92 PARK<br>RUTHERFOR                 | EFIELD<br>( AVENUE<br>RD, NJ 07070<br>-0-4468                                         |              |
|                                                                                                                                                   |                                      |                                                                                       |              |
|                                                                                                                                                   |                                      |                                                                                       |              |
|                                                                                                                                                   |                                      |                                                                                       |              |
|                                                                                                                                                   |                                      |                                                                                       |              |
|                                                                                                                                                   |                                      |                                                                                       |              |
|                                                                                                                                                   |                                      |                                                                                       |              |
|                                                                                                                                                   |                                      |                                                                                       |              |
|                                                                                                                                                   |                                      |                                                                                       |              |
| NUMBER                                                                                                                                            |                                      |                                                                                       | DATE         |
| 1                                                                                                                                                 | PLANNING BO                          | DARD                                                                                  | 08/17/21     |
|                                                                                                                                                   |                                      |                                                                                       |              |
|                                                                                                                                                   |                                      |                                                                                       |              |
|                                                                                                                                                   |                                      |                                                                                       |              |
|                                                                                                                                                   |                                      |                                                                                       |              |
|                                                                                                                                                   |                                      |                                                                                       |              |
|                                                                                                                                                   |                                      |                                                                                       |              |
|                                                                                                                                                   |                                      |                                                                                       |              |
|                                                                                                                                                   |                                      |                                                                                       |              |
|                                                                                                                                                   |                                      |                                                                                       |              |
|                                                                                                                                                   |                                      |                                                                                       |              |
|                                                                                                                                                   |                                      |                                                                                       |              |
|                                                                                                                                                   |                                      |                                                                                       |              |
|                                                                                                                                                   |                                      |                                                                                       |              |
|                                                                                                                                                   |                                      | FOR<br>RUCTION                                                                        |              |
|                                                                                                                                                   | R                                    | ALX                                                                                   | _            |
|                                                                                                                                                   |                                      |                                                                                       | EG. AI 15286 |
| THESE DOC                                                                                                                                         |                                      | EEN PREPARED SPI                                                                      | ECIFICALLY   |
| FOR THIS PROJECT. THEY ARE NOT SUITABLE FOR USE<br>ON OTHER PROJECTS OR IN OTHER LOCATIONS WITHOUT<br>THE EXPRESSED APPROVAL AND PARTICIPATION OF |                                      |                                                                                       |              |
| PROHIE                                                                                                                                            | BITED.                               | DESIGN. REPROD<br>$\bigcirc$ C O P Y R I G F<br>ETE UNLESS USED                       | HT 2021      |
| ISSUED FOR                                                                                                                                        | OTHER CONTRA                         | ACT DOCUMENTS.                                                                        |              |
|                                                                                                                                                   | PLANNIN                              |                                                                                       |              |
| DATE<br>08<br>DRAWN BY                                                                                                                            | /17/2021                             | PROJECT NO.<br>2027<br>CHECKED BY                                                     |              |
| SHEET TITLE                                                                                                                                       |                                      | BMT                                                                                   |              |
|                                                                                                                                                   | CIRCU                                | ISPOSA<br>_ATION                                                                      | L            |
| DRAWING N                                                                                                                                         |                                      | 04                                                                                    |              |
|                                                                                                                                                   | ΗI                                   | 04                                                                                    |              |