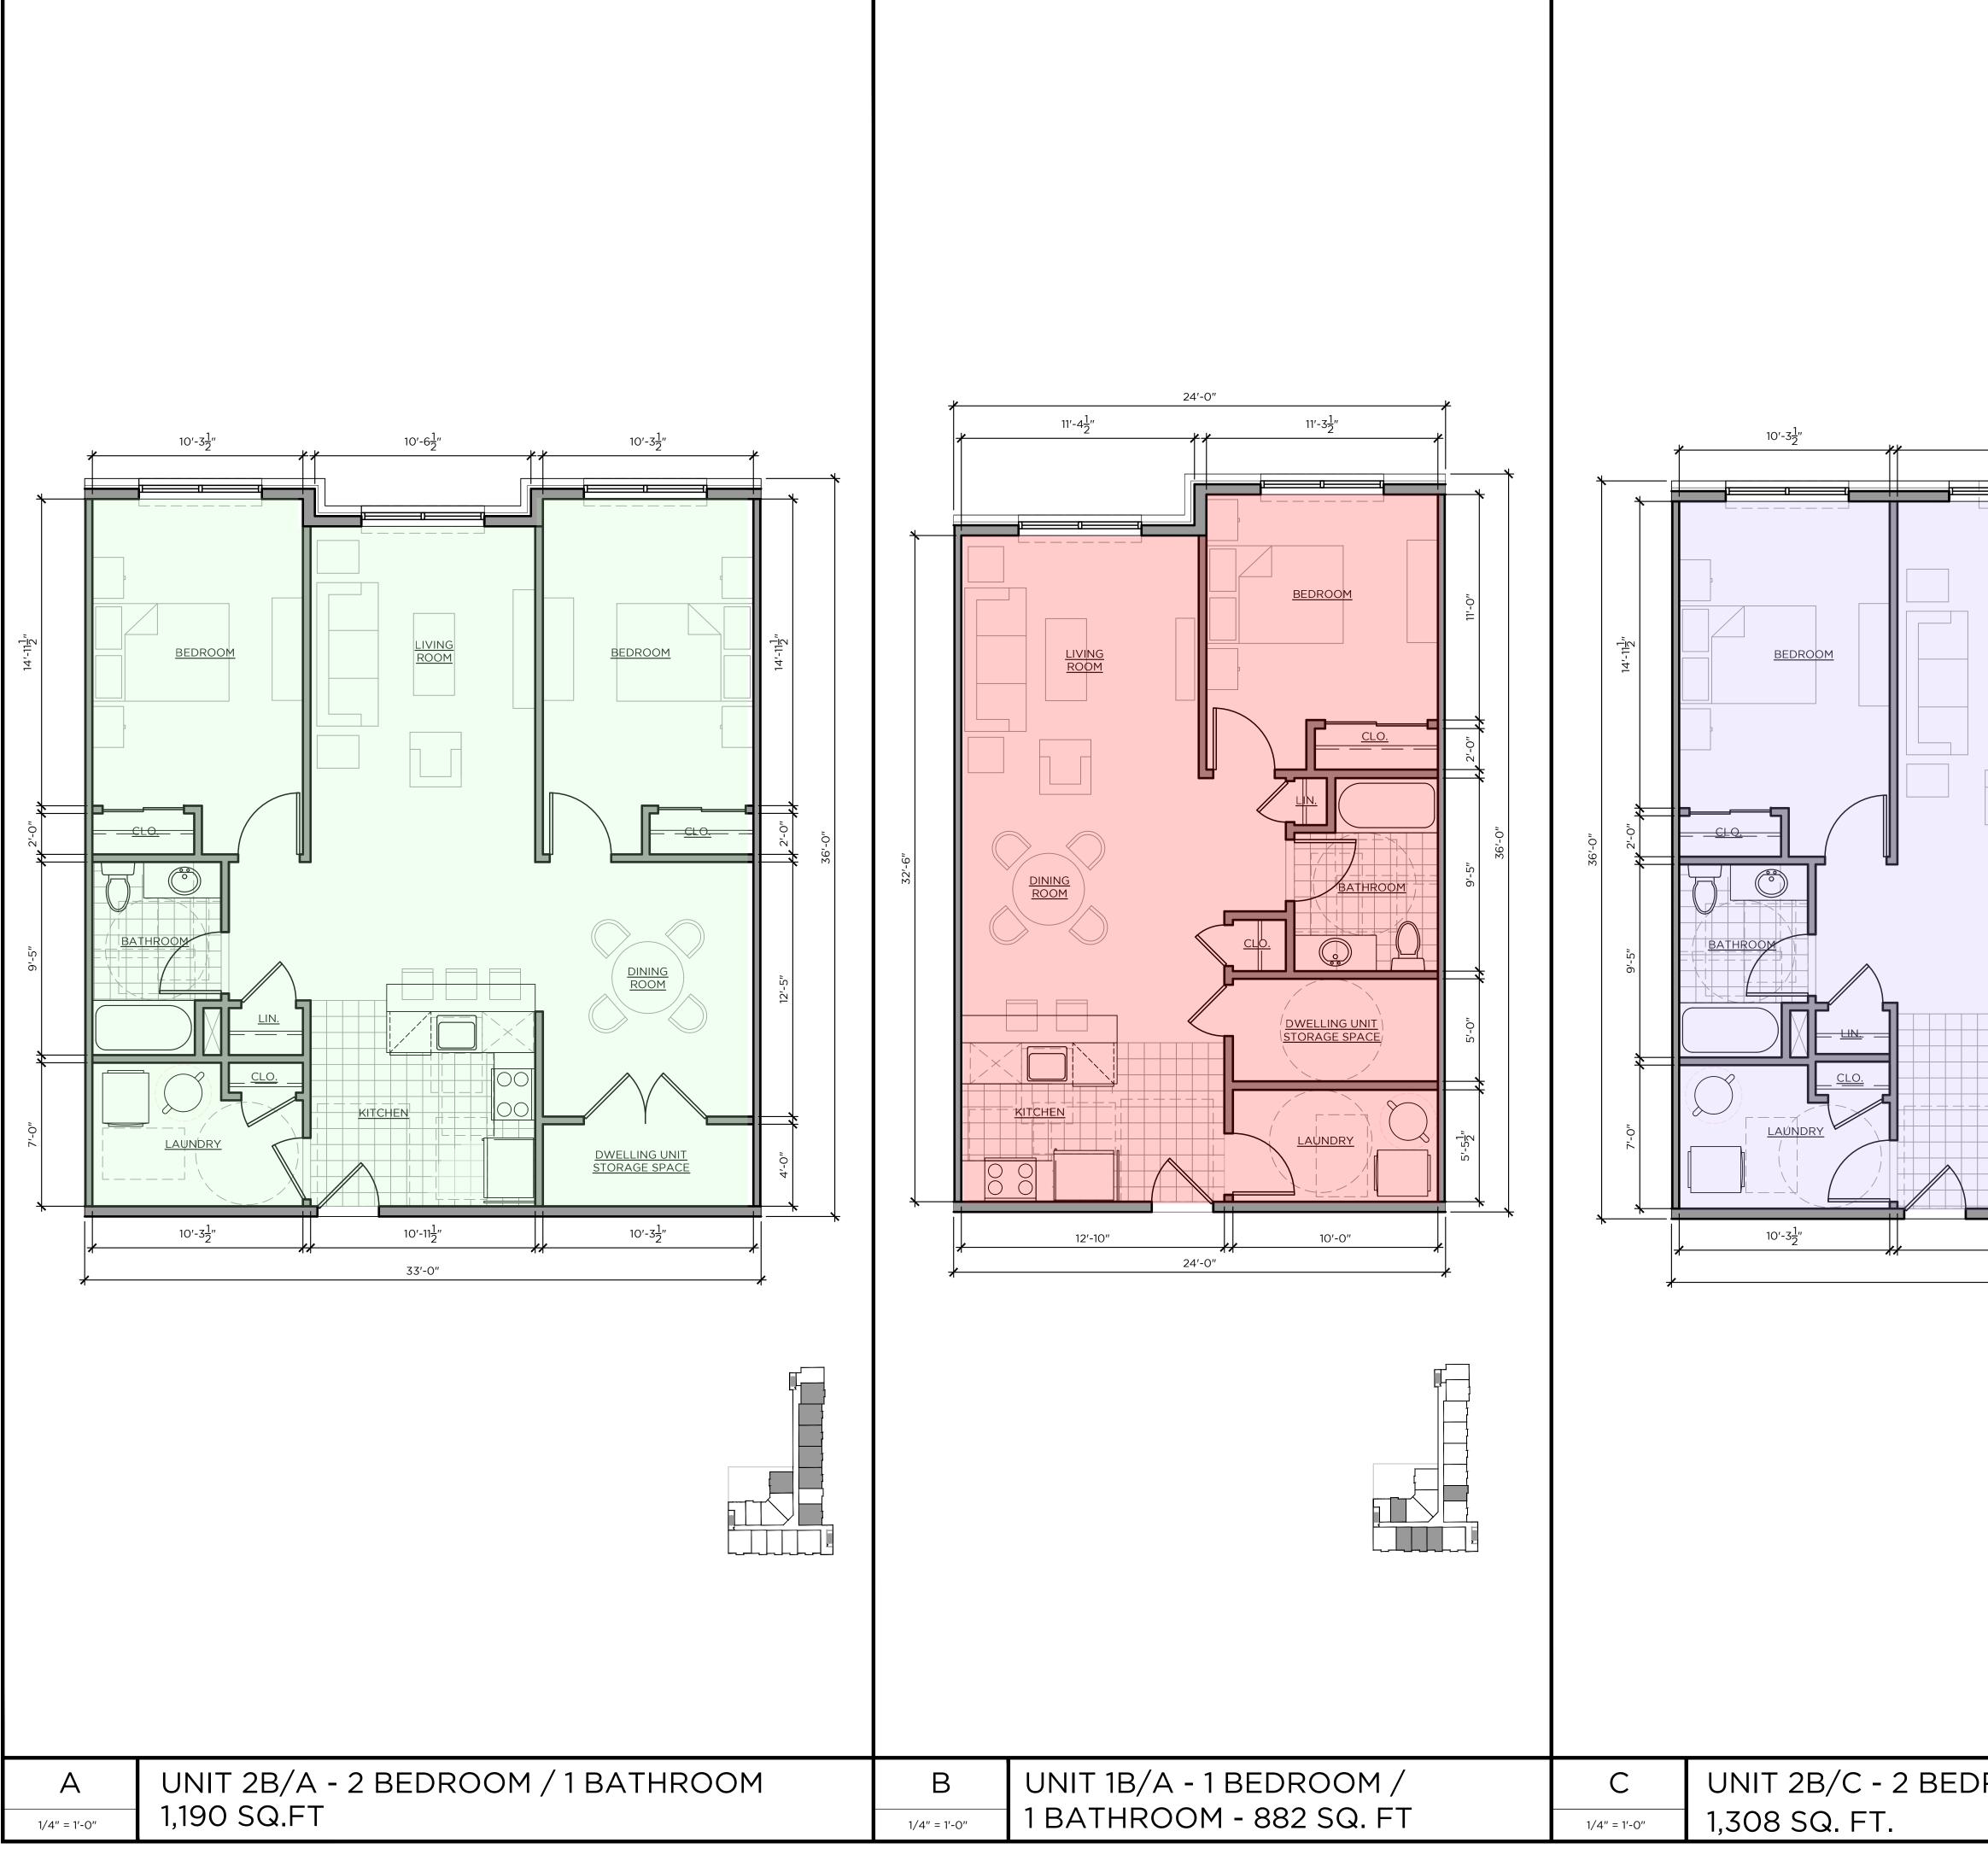

|                                        | AMENITIES<br>2,000 SQ. FT<br>LEASING<br>Uds SQ. FT<br>29'-4"<br>29'-4"<br>162'-4 <sup>1</sup> / <sub>2</sub> " |
|----------------------------------------|----------------------------------------------------------------------------------------------------------------|
| A PROP. BASEMENT FLOOR<br>1/16" =1'-0" | B PROPOSED FIRST FLOOR PLAN<br>1/16" =1'-0" .                                                                  |