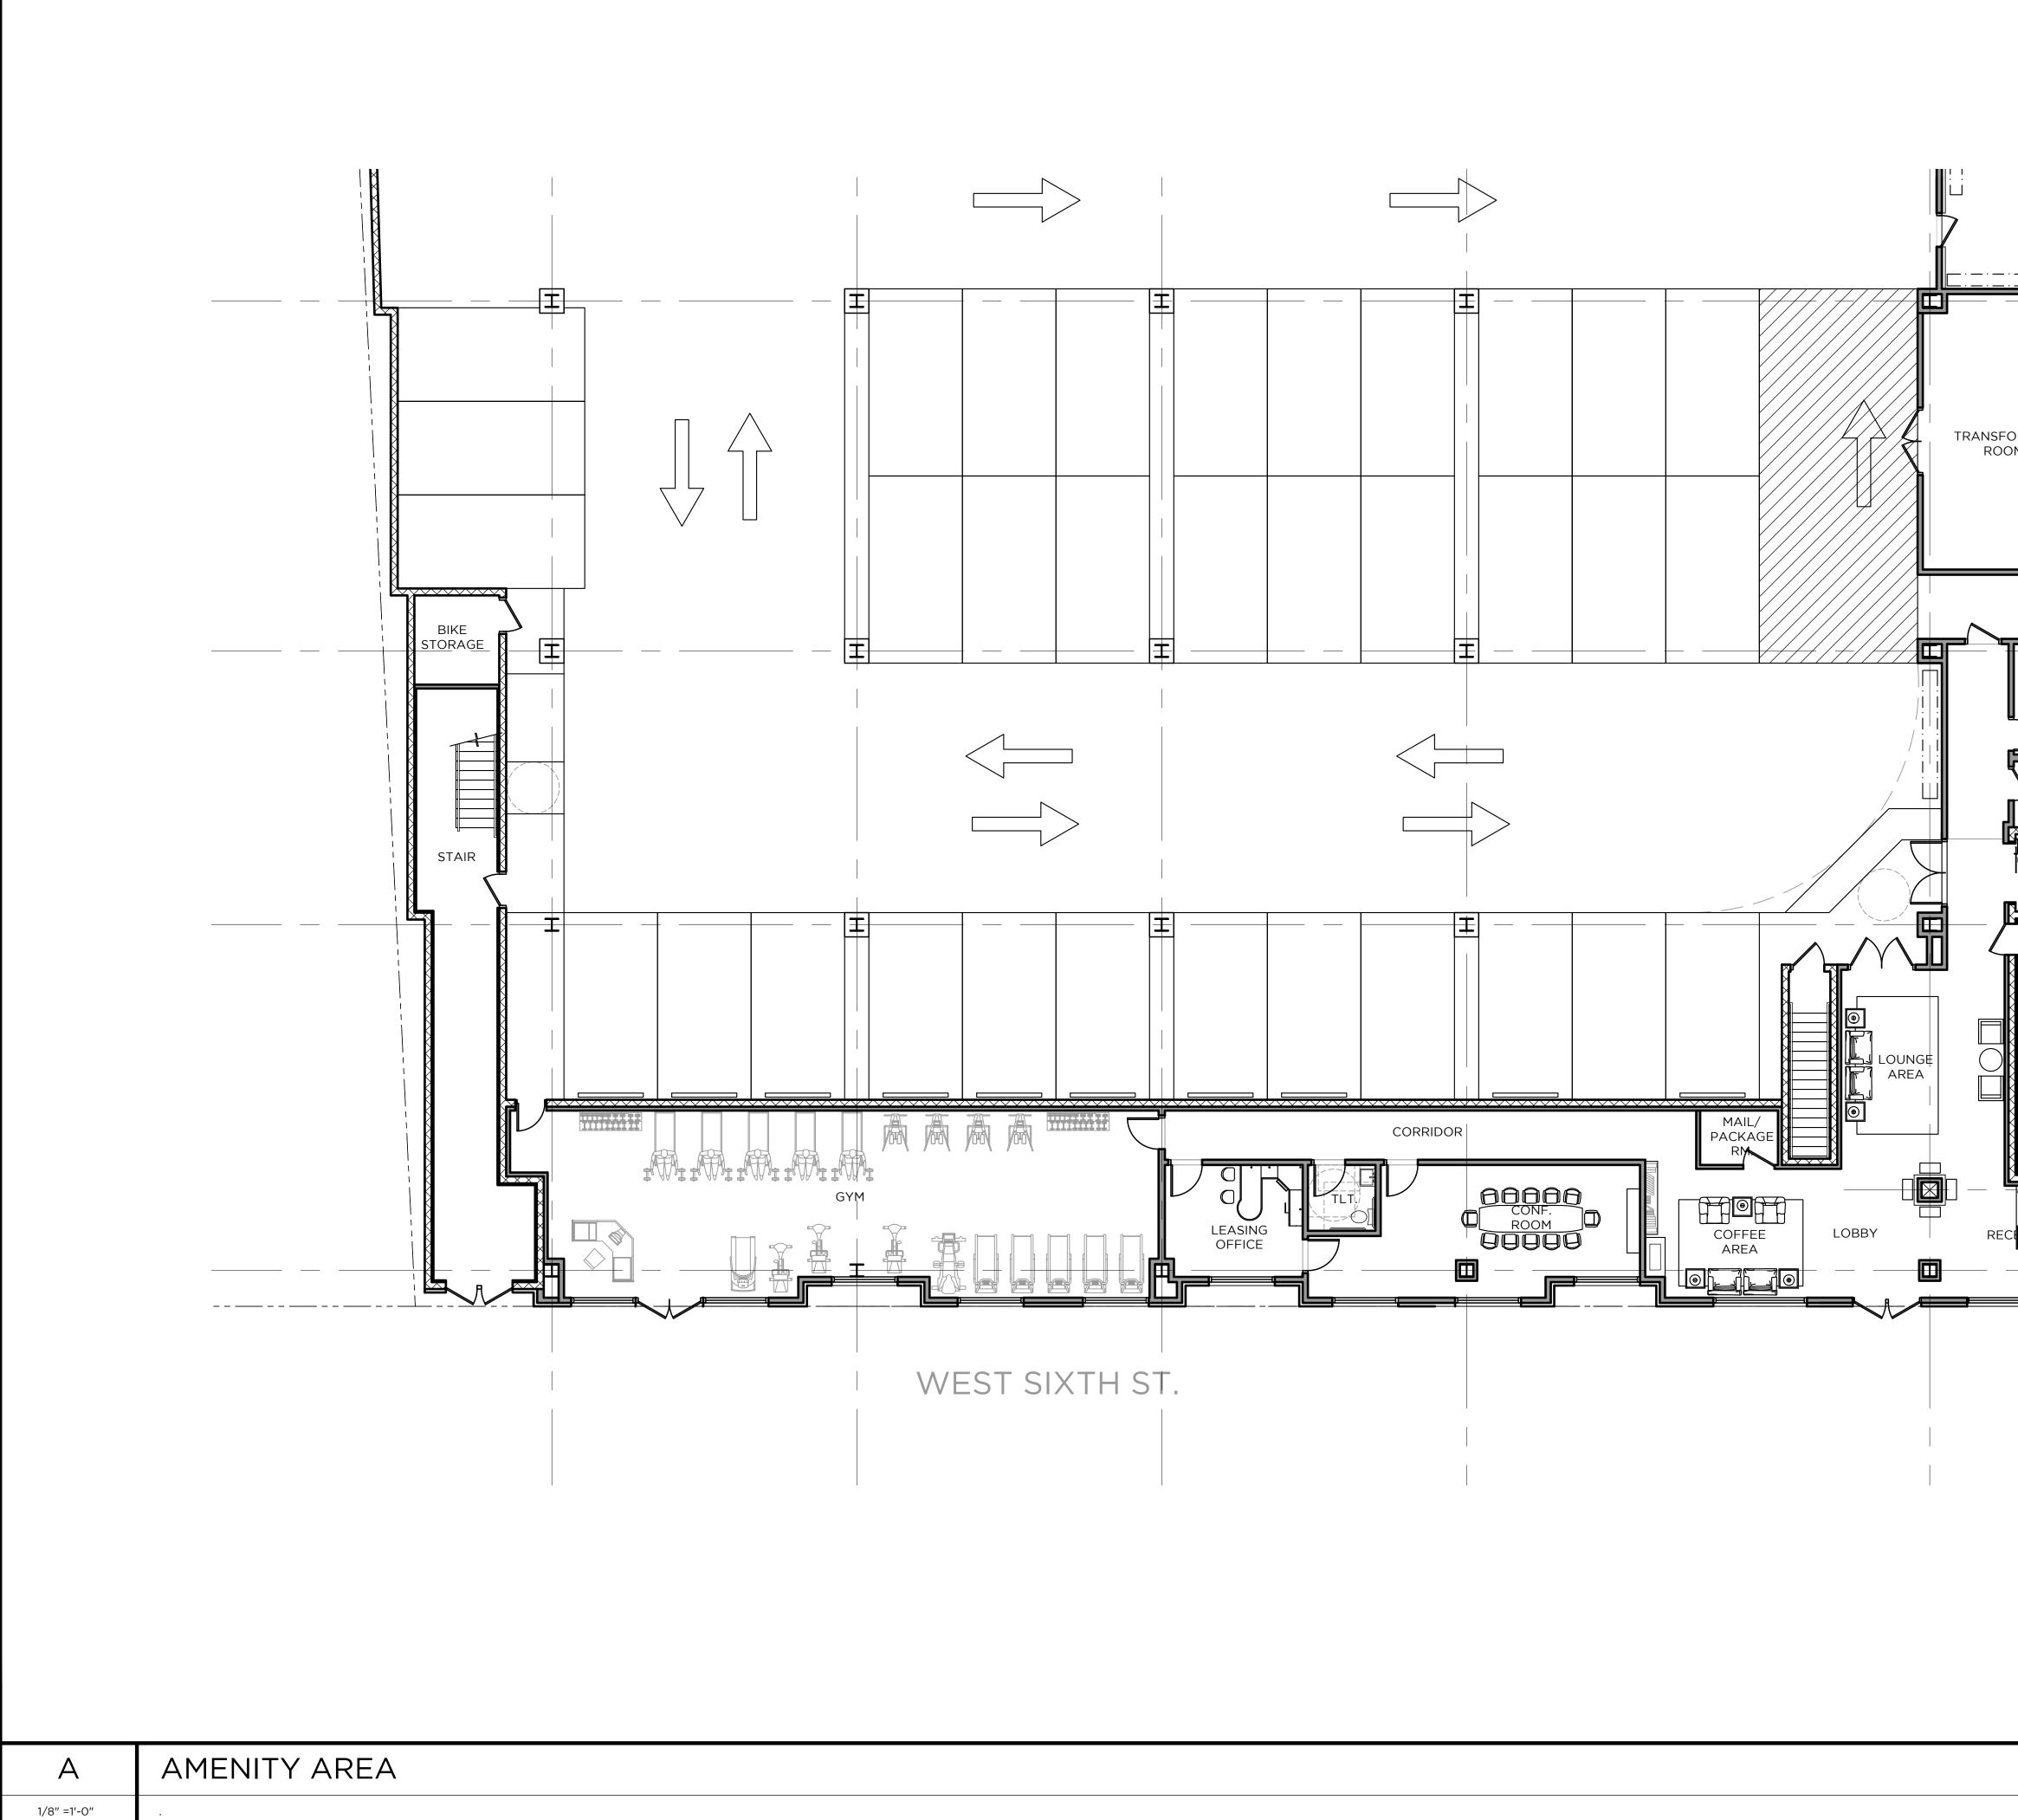

|                                        | AMENITIES<br>2,000 SQ. FT<br>LEASING<br>Uds SQ. FT<br>29'-4"<br>29'-4"<br>162'-4 <sup>1</sup> / <sub>2</sub> " |
|----------------------------------------|----------------------------------------------------------------------------------------------------------------|
| A PROP. BASEMENT FLOOR<br>1/16" =1'-0" | B PROPOSED FIRST FLOOR PLAN<br>1/16" =1'-0" .                                                                  |