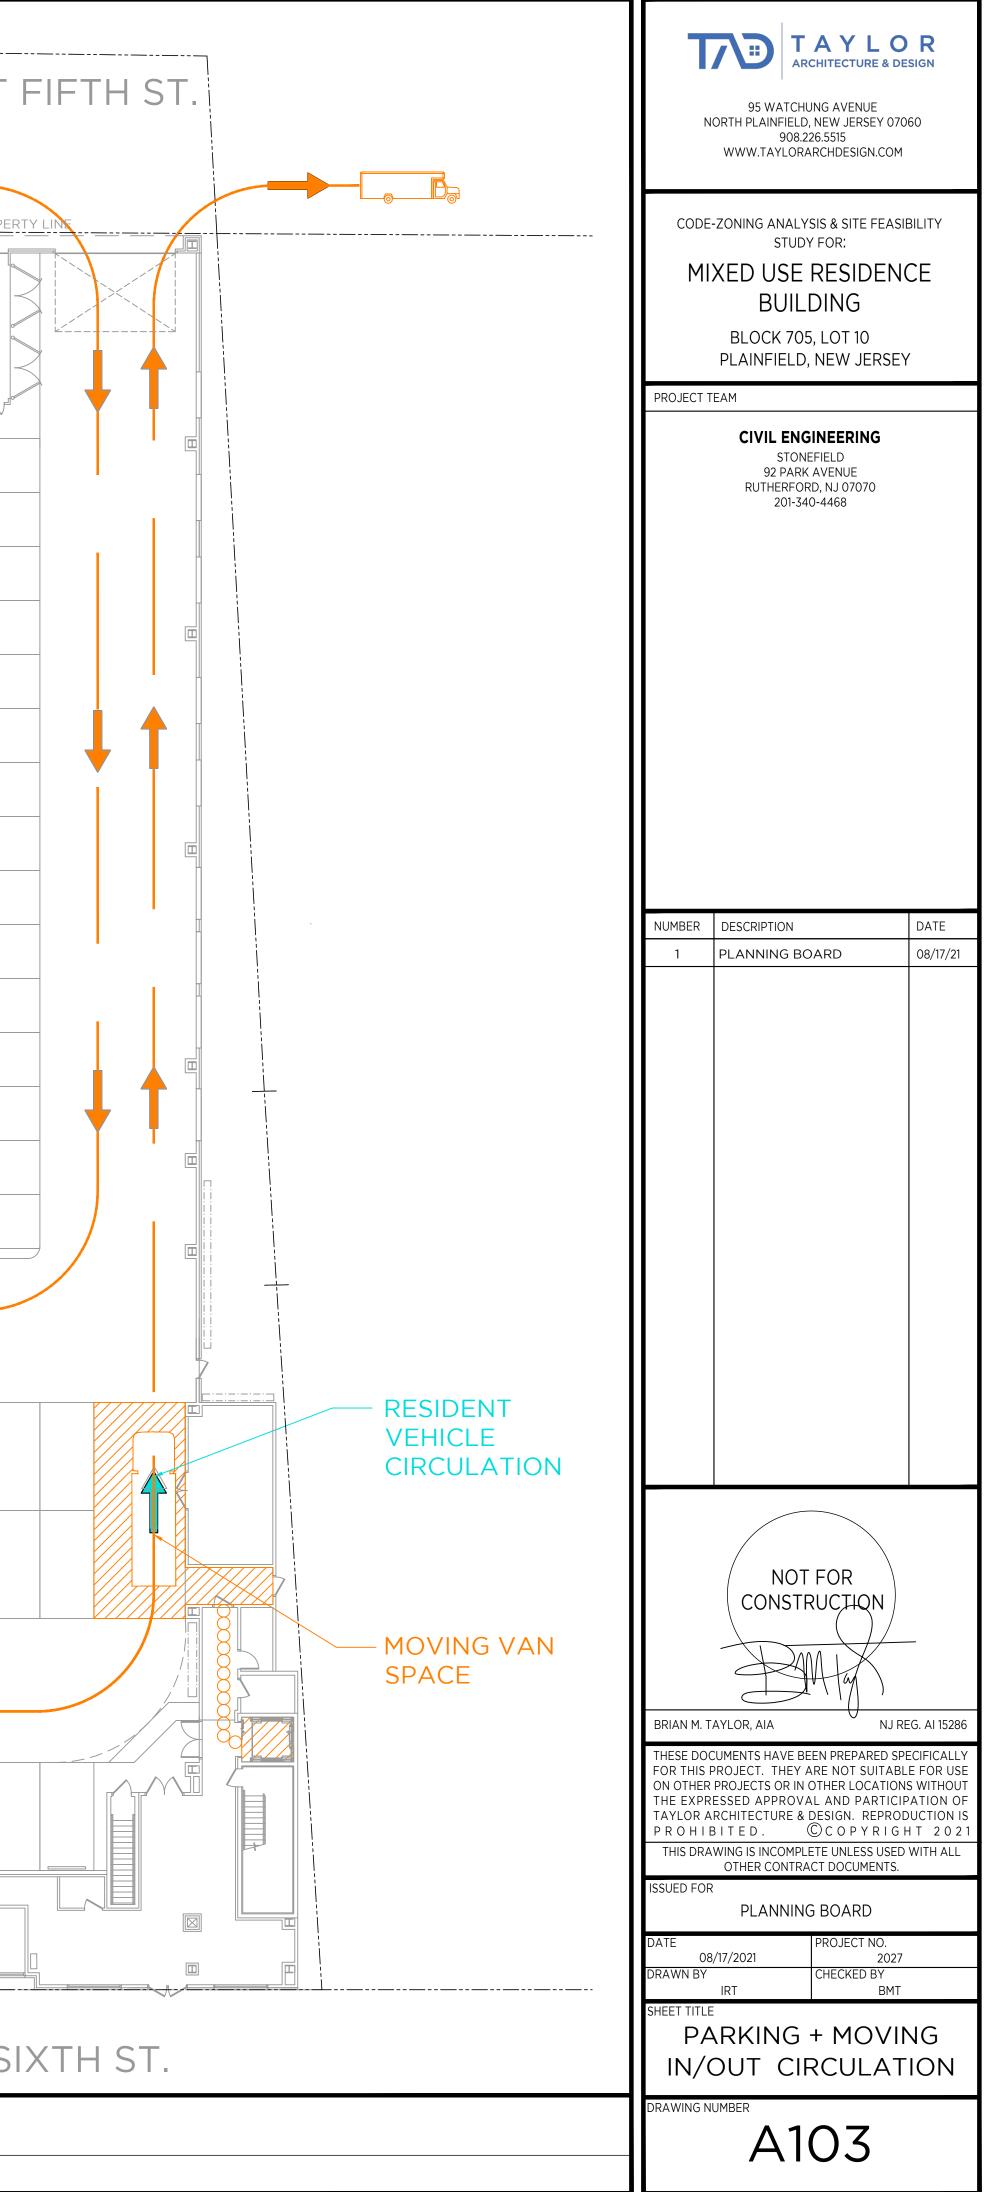

| DO NOT ENTER<br>SIGN WHEN<br>MOVING VAN IS<br>PARKED |                   |             |  |
|------------------------------------------------------|-------------------|-------------|--|
|                                                      | B<br>1/16" =1'-0" | OUT CIRCULA |  |
|                                                      |                   |             |  |