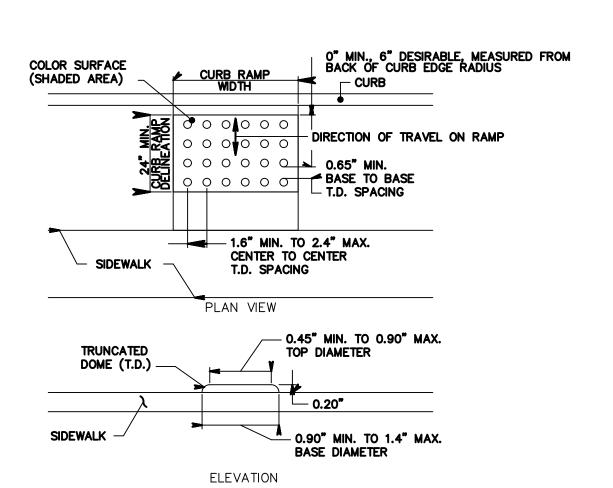

SP-100.00

CONSENT TO THE FILING OF THESE DRAWINGS WITH THE PLANNING BOARD OF THE CITY

CONSTRUCTION ACTIVITIES

- JERSEY, DATED 1-11-16.

  2. CONTRACTOR SHALL VERIFY THE LOCATION OF EXISTING UTILITIES IN THE FIELD PRIOR TO CONSTRUCTION. THIS SHALL INCLUDE EXCAVATING TEST PITS, IF NECESSARY. CONTRACTOR SHALL CALL FOR UTILITY MARK-OUT PRIOR TO ANY DEMOLITION OR
- 3. ALL SITE WORK SHALL BE PERFORMED IN ACCORDANCE WITH THE REQUIREMENTS OF THE CITY OF PLAINFIELD.
- 4. CONNECTIONS TO EXISTING UTILITIES SHALL BE PERFORMED IN ACCORDANCE WITH THE REQUIREMENTS OF THE UTILITY COMPANY HAVING JURISDICTION.
- 5. CONTRACTOR SHALL NOTIFY THE OWNER AND ENGINEER OF FIELD CONDITIONS OR CONFLICTS THAT WOULD ADVERSELY IMPACT CONSTRUCTION AS PROPOSED ON THE PLANS.
- CONTRACTOR SHALL TAKE PRECAUTIONS TO AVOID DAMAGE TO EXISTING IMPROVEMENTS AND VEGETATION INTENDED TO REMAIN.
- 7. ALL EXISTING ONSITE IMPROVEMENTS SHALL BE REMOVED UNLESS NOTED OTHERWISE.
- 8. E2 PROJECT MANAGEMENT LLC. ASSUMES NO RESPONSIBILITY FOR THE METHODS, TECHNIQUES OR PROCEDURES OF CONSTRUCTION, FOR SAFETY MEASURES OR PRECAUTIONS RELATED TO CONSTRUCTION, OR ANY FAILURE TO COMPLY WITH APPLICABLE LAWS, REGULATIONS, ORDINANCES OR CODES.
- 9. ANY STRUCTURES TO BE REMOVED SHALL HAVE EXCAVATIONS BACKFILLED WITH STRUCTURAL FILL AND PROPERLY COMPACTED, AS PER PROJECT SPECIFICATIONS.
- 10. PER FEMA MAP 34039C0039F, THE SUBJECT PROPERTY DOES NOT CONTAIN ANY LAND WITHIN A DELINEATED FLOOD HAZARD AREA.
- 11. NO CONSTRUCTION SHALL TAKE PLACE UNTIL A PRE-CONSTRUCTION CONFERENCE HAS BEEN HELD WITH THE TOWNSHIP ENGINEER. SUCH MEETING SHALL INCLUDE SUCH PERSONNEL AS THE TOWNSHIP ENGINEER MAY REQUIRE.
- 12. THE MAXIMUM PERMITTED SLOPE SHALL BE 2 HORIZONTAL TO 1 VERTICAL FOR ALL SITE GRADING.
- 13. ANY DISTURBED AREA THAT WILL BE LEFT EXPOSED FOR MORE THAN THIRTY (30) DAYS AND NOT SUBJECT TO CONSTRUCTION TRAFFIC SHALL IMMEDIATELY RECEIVE A TEMPORARY SEEDING. IF THE SEASON PROHIBITS TEMPORARY SEEDING, THE DISTURBED AREA WILL BE MULCHED WITH STRAW OR THEN HAY AND TACKED IN ACCORDANCE WITH THE NEW JERSEY STANDARDS. SEE SOIL EROSION AND SEDIMENT CONTROL NOTES FOR SEEDING SPECIFICATIONS.
- 14. ALL CONSTRUCTION SHOW HEREIN SHALL CONFORM TO MUNICIPAL/COUNTY STANDARD CONSTRUCTION DETAILS AND SPECIFICATIONS AND N.J. DEPT. OF TRANSPORTATION STANDARD SPECIFICATIONS FOR ROAD AND BRIDGE CONSTRUCTION, AS AMENDED, UNLESS SPECIFICALLY SHOWN OTHERWISE HEREIN. IN CASE OF CONFLICT, THE MORE RESTRICTIVE SHALL GOVERN. CONTRACTOR SHALL NOTIFY DESIGN ENGINEER OF ANY QUESTIONS REGARDING CONFLICTS.
- 15. HANDICAPPED RAMPS AND CURB CUTS WILL BE PROVIDED AT ALL INTERSECTIONS AND PEDESTRIAN CROSSINGS, AS PER DETAILS.
- 16. ANY DAMAGE TO THE RIGHT-OF-WAY MUST BE REPAIRED/INSTALLED TO EQUAL STANDARDS.