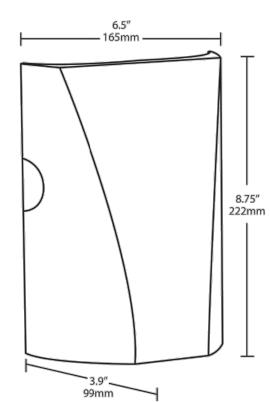

# **DESIGN WAIVERS**

LIGHTING REQUIREMENTS (17:11-12) REOUIRED AVERAGE ILLUMINATION OF PEDESTRIAN WALKWAYS = 0.5 - 1.0 FC PROPOSED AVERAGE ILLUMINATION LEVEL OF PEDESTRIAN WALKWAYS = 1.77 FC & 2.58 FC