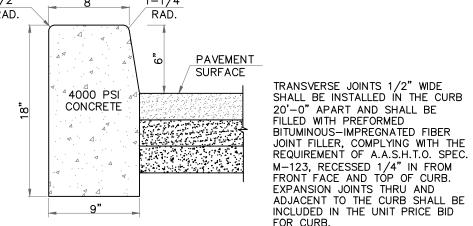

# THE KOINONIA ACADEMY SCHOOL ANNEX BUILDING PRELIMINARY AND FINAL SITE PLAN APPROVAL

BLOCK: 509 - LOT: 1.0 1040 PLAINFIELD AVENUE CITY OF PLAINFIELD, UNION COUNTY, NEW JERSEY, 07060