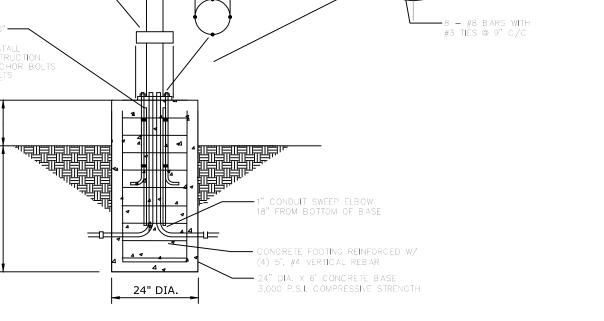

ONS, IT IS USEFUL TO CONSUL AN EXPERT EXPERIENCED IN MODIFYING PLANTING SOILS AT URBAN SITES.

1. IF SITE OR DESIGN CONSTRAINTS PROHIBIT USE OF THE DIMENSIONS SHOWN IN THE PLANTING DETAILS, FOLLOW THE GUIDELINES FOR PLANTING IN URBAN AREAS. 2. WHENEVER POSSIBLE THE SOIL IMPROVEMENT AREA SHOULD BE

3. ALWAYS TEST SOIL FOR PH AND NUTRIENT LEVELS AND ADJUST

4. LOOSEN SOIL WITH A BACKHOE OR OTHER LARGE COARSE-TILING EOUIPMENT WHEN POSSIBLE. TILING THAT PRODUCES LARGE, COARSE CHUNKS OF SOIL IS PREFERABLE TO TILING THAT RESULTS IN FINE GRAINS UNIFORM IN TEXTURE.

5. THE BOTTOM OF PLANTING SOIL EXCAVATIONS SHOULD BE ROUGH TO AVOID MATTING OF SOIL LAYERS AS NEW SOIL IS ADDED. IT IS PREFERABLE TO FILL THE FIRST LIFT (2 TO 3 IN.) OF PLANTING SOIL INTO THE SUBSOIL.











LIGHT POLE FOUNDATION











BLEDR12Y

LED bollard with architectural quality and strength at an affordable price point. Cylindrical

Weight: 18.6 lbs

SCALE: N.T.S.

post with round head. Available in 4 light pattern configurations including 360° (24W),

270°(18W), 180°(12W option) & 90°(12W standard).

THE KOINONIA ACADEMY 1040 PLAINFIELD AVENUE PLAINFIELD, NJ 07060

<u>APPLICANT</u>

J.G. PETRUCCI COMPANY, INC. 171 STATE ROUTE 173, SUITE 201 **ASBURY, NJ 08802** 

E 2 PROJECT MANAGEMENT LLC

SCHEDULE OF REVISIONS

REV. DATE DESCRIPTION OF CHANGES

A 03/02/22 ISSUED FOR TRC MEETING

B 04/04/22 ISSUED FOR SITE PLAN SUBMISSION

C | 04/27/22 | REVISED PER COMPLETENESS REVIEW



CONSTRUCTION MUST BE DONE IN COMPLIANCE WITH THE OCCUPATIONAL SAFETY AND HEALTH ACT OF 1970 AND ALL RULES AND REGULATIONS THERETO APP