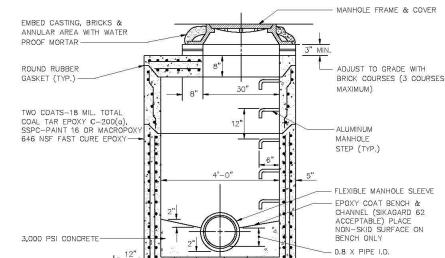

### UTILITY NOTES

- 1. THE SUBJECT PROPERTY HAD NUMEROUS RESIDENTIAL BUILDINGS. ALL THE HISTORICAL BUILDINGS HAVE BEEN DEMOLISHED. HOWEVER, THE SITE MOST LIKELY HAS SUBSURFACE OBSTRUCTIONS SUCH AS FOUNDATIONS, PITS, SLABS, AND UTILITY LINES. CONTRACTOR SHALL TAKE APPROXIMATE PRECAUTIONS.
- 2. GAS, ELECTRIC, TELEPHONE, WATER AND CABLE LINES MAY BE INSTALLED BY THE RESPECTIVE UTILITY. THE EXACT LOCATION OF EACH MAIN SHALL BE COORDINATED BY THE OWNER/GENERAL CONTRACTOR AND SUBMITTED TO THE DESIGN ENGINEER FOR REVIEW PRIOR TO INSTALLATION.
- 3. ALL NEW UTILITIES SHALL BE INSTALLED UNDERGROUND, EXCEPT WHERE OTHERWISE NOTED.
- 4. EXISTING INLETS SHALL BE RELOCATED AND/OR RESET TO MATCH TO THE NEW CURB LINE WHERE SHOWN.
- 5. ALL PROPOSED ELECTRICAL TRANSFORMERS SHALL BE LOCATED INSIDE A BUILDING OR ON A CONCRETE SLAB AS PER PSE&G STANDARDS..
- 6. DESIGN OF ELECTRICAL UTILITIES FROM THE ELECTRICAL POLES TO THE TRANSFORMERS INCLUDING PRIMARY CONDUITS, PULLBOXES, MANHOLES, AND TRANSFORMER VAULTS ARE PENDING PSE&G APPROVAL. PSE&G APPROVAL WILL BE FOUND ON SEPARATE DRAWINGS
- PSE&G APPROVAL. PSE&G APPROVAL WILL BE FOUND ON SEPARATE DRAWINGS FROM THIS SET.
   ALL RCP DRAINAGE PIPE SHALL MEET OR EXCEED THE REQUIREMENTS SPECIFICATION FOR ASTM C76 "STANDARD SPECIFICATION FOR REINFORCED CONCRETE CULVERT, STORM DRAIN, AND SEWER PIPE". LATEST VERSION, IN CONFORMANCE WITH THE FOILOWING.
- -PIPES WITH COVER EQUAL TO OR LESS THAN 3 FT. SHALL BE CLASS IV PIPE
  -PIPES WITH COVER GREATER THAN 3 FT. SHALL BE CLASS III.
  -ALL PIPES SHALL UTILIZE A CLASS C WALL THICKNESS.
  -ALL PIPE REACHES SHALL BE CONSTRUCTED USING THE SAME CLASS AND WALL
- 8. ALL CATCH BASINS SHALL BE NJDOT TYPE "A", "B" OR "E".
- 9. CONTRACTOR SHALL COORDINATE FIRE HYDRANT LOCATIONS WITH THE FIRE DEPARTMENT PRIOR TO INSTALLATION. A PLAN OF SAME SHALL BE SUBMITTED TO THE DESIGN ENGINEER.
- 10. SANITARY SEWER MANHOLE RIMS SHALL BE RESET TO PROPOSED NEW PAVEMENT GRADE AS REQUIRED.
- 11. EXISTING WATER VALVE AND GAS VALVE BOXES SHALL BE RESET TO PROPOSED NEW PAVEMENT GRADE AS REQUIRED.
- 12. A MINIMUM HORIZONTAL DISTANCE OF 10 FT OR A MINIMUM OF 18" VERTICAL DISTANCE IS REQUIRED BETWEEN SANITARY SEWER AND POTABLE WATER PIPING. IF EITHER OF THESE DISTANCES CANNOT BE ACHIEVED, THE SANITARY SEWER SHALL BE ENCASED IN CONCRETE AT THE CONFLICT LOCATION. SEE DETAIL NO. 1 ON SHEET C-102.00.
- 13. ALL WATER UTILITY INSTALLATIONS SHALL CONFORM TO THE LATEST AMERICAN WATER WORKS ASSOCIATION SPECIFICATIONS. WATER SYSTEMS SHALL BE INSTALLED PER THE NEW JERSEY PLUMBING CODE AND AS PER THE REQUIREMENTS OF AMERICAN WATER WORKS COMPANY, SHORT HILLS, NEW JERSEY.
- 14. ALL PROPOSED WATER MAINS, LOOPS, AND FIRE AND DOMESTIC WATER SERVICE SIZES SHOWN, WILL BE ADJUSTED AND SIZED BASED UPON THE RESULTS OF FIRE FLOW TESTS AND SUBSEQUENT DESIGN CALCULATIONS TO BE PROVIDED BY OTHERS.
- 15. ALL BUILDINGS WILL BE FIRE PROTECTED WITH FIRE ALARMS, FIRE DEPARTMENT TIE-INS, SPRINKLER SYSTEMS, STANDPIPES, AND SIAMESE CONNECTIONS. THE DRAUGHTING STATION WILL BE AS DIRECTED BY THE CITY OF PLAINFIELD FIRE DEPT. ALL CONSTRUCTION WILL BE IN KEEPING WITH ALL APPLICABLE FIRE CODES. FOR DETAILS SEE MECHANICAL ELECTRIC AND PLUMBING PLANS.
- 16. ALL WATER MAINS SHALL CROSS ABOVE SANITARY MAINS. A TYPICAL CROSSING SHOULD PROVIDE 18 INCHES OF CLEARANCE. IF LESS THEN 18 INCHES IS PROVIDED THE CROSSINGS MUST BE CONSTRUCTED AS SHOWN ON THE "WATER MAIN/SANITARY MAIN CROSSING WITH LESS THEN 18" CLEARANCE" DETAIL. WATER MAINS MUST CROSS WITH A MINIMUM 6" CLEARANCE ABOVE SANITARY MAINS.