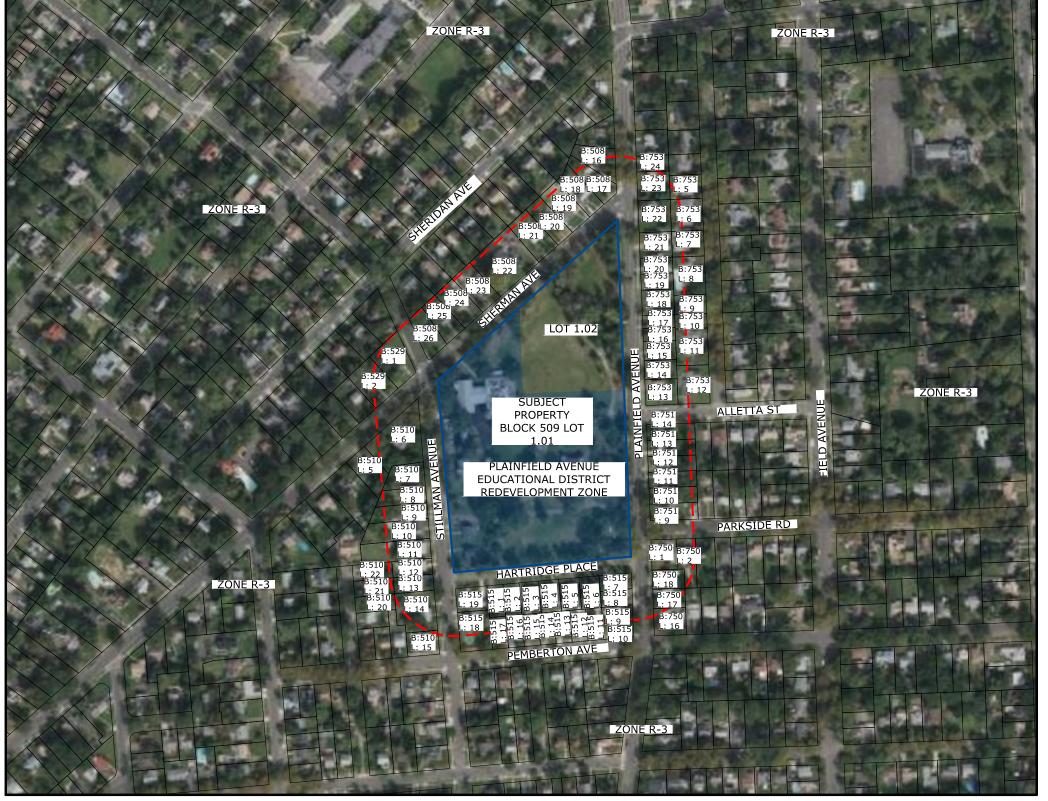

# THE KOINONIA ACADEMY SCHOOL ANNEX BUILDING PRELIMINARY AND FINAL SITE PLAN APPROVAL

BLOCK: 509 - LOT: 1.0 1040 PLAINFIELD AVENUE CITY OF PLAINFIELD, UNION COUNTY, NEW JERSEY, 07060

BULK REQUIREMENTS

ZONE R-3 - LOW/MODERATE DENSITY RESIDENTIAL ZONE DISTRICT PLAINFIELD AVENUE EDUCATIONAL DISTRICT REDEVELOPMENT ZONE

PROPOSED USE: SCHOOL/CHILD CARE FACILITY

|                              | REDEVELOPMENT ORDINANCE | EXISTING<br>(LOT 1.01)     | PROPOSED<br>(LOT 1.01)     |
|------------------------------|-------------------------|----------------------------|----------------------------|
| MINIMUM LOT AREA             | 43,560 SF (1 ACRE)      | 344,596 SF (7.91<br>ACRES) | 344,596 SF (7.91<br>ACRES) |
| MINIMUM LOT WIDTH            | 200 FT                  | 342.3 FT                   | 342.3 FT                   |
| MINIMUM SETBACKS             |                         |                            |                            |
| FRONT                        | 20 FT                   | 14.4 FT 1                  | 14.4 FT (1)                |
| SIDE (ONE/COMBINED)          | 10 FT/ 20 FT            | NA/NA                      | 30 FT/68.4 FT              |
| REAR                         | 10 FT                   | NA                         | NA                         |
| MAXIMUM BUILDING COVERAGE    | 60% (206,854 SF)        | 9.9% (34,270 SF)           | 12% (41,452 SF)            |
| MAXIMUM LOT COVERAGE         | 80% (275,806 SF)        | 26.3% (90,766 SF)          | 31.7% (109,185 SF)         |
| MAXIMUM BUILDING HEIGHT (FT) | 45 FT                   | < 45 FT                    | 32.57 FT                   |
| MAXIMUM BUILDING STORIES     | 3 STORIES               | 2 STORIES                  | 1 STORY                    |
|                              | TABLE KEY               |                            |                            |
|                              | NC                      | NO CHANGE                  |                            |
|                              | NA                      | NOT APPLICABLE             |                            |

NOTE: ZONING BULK TABLE IS BASED OFF OF THE NEWLY ADOPTED PLAINFIELD AVENUE EDUCATIONAL DISTRICT REDEVELOPMENT PLAN, DATED JANUARY 20, 2022.

## PROJECT NAME

THE KOINONIA ACADEMY SCHOOL ANNEX BUILDING 1040 PLAINFIELD AVENUE CITY OF PLAINFIELD, UNION COUNTY, NJ

> BLOCK 509 LOT: 1