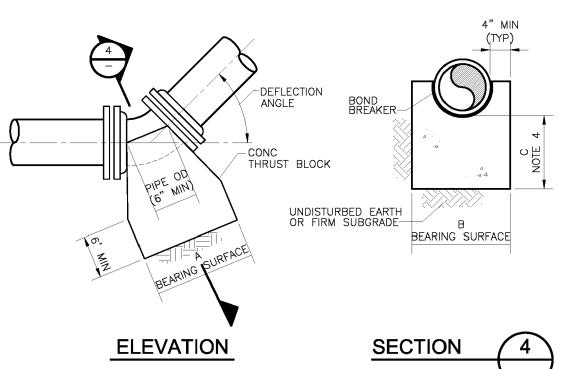

G DIRECT DISCHARGE FROM PUMP STATION
- OR DIFFERENCE IN INVERT ELEVATIONS EXCEEDS 12".
- 2. RISER, CONES AND SLABS SHALL BE CONSTRUCTED IN ACCORDANCE WITH A.S.T.M. C-478. 3. NON PENETRATING LIFTING HOLES SHALL BE PROVIDED IN ALL UNITS.
- 4. ABSORPTION NOT TO EXCEED 8% IN ACCORDANCE WITH A.S.T.M. C-76.
- 5. ALL JOINTS TO BE CONSTRUCTED IN ACCORDANCE WITH A.S.T.M. C-361.
- 6. NO PRE-CAST BENCHES OR CHANNELS 7. CAN ONLY BE USED AT DEPTHS GREATER THAN 6.5' AS MEASURED FROM RIM TO INVERT.





- 1. LADDERS SHALL BE INSTALLED ON ALL MANHOLES WHERE THE DISTANCE FROM THE INVERT TO THE RIM EXCEEDS 15 FEET.
- 3. CLIPS, ANGLES, BOLTS, WASHERS AND ALL OTHER HARDWARE SHALL BE 304 STAINLESS STEEL.
- 4. ALL MANHOLES EXCEEDING 25 FEET FROM INVERT TO RIM SHALL HAVE AT LEAST ONE INTERMEDIATE PLATFORM.







| NOMINAL<br>PIPE SIZE | MAXIMUM<br>PIPE OD<br>(INCHES) | REQUIRED BEARING AREA (SQ FT) |        |        |        |           |           |  |  |
|----------------------|--------------------------------|-------------------------------|--------|--------|--------|-----------|-----------|--|--|
| (INCHES)             |                                | 90 DEG                        | 60 DEG | 45 DEG | 30 DEG | 22.50 DEG | 11.25 DEG |  |  |
| 3                    | 3.96                           | 2.0                           | 1.4    | 1.1    | 0.7    | 0.5       | 0.3       |  |  |
| 4                    | 4.80                           | 2.9                           | 2.0    | 1.6    | 1.1    | 0.8       | 0.4       |  |  |
| 6                    | 6.90                           | 6