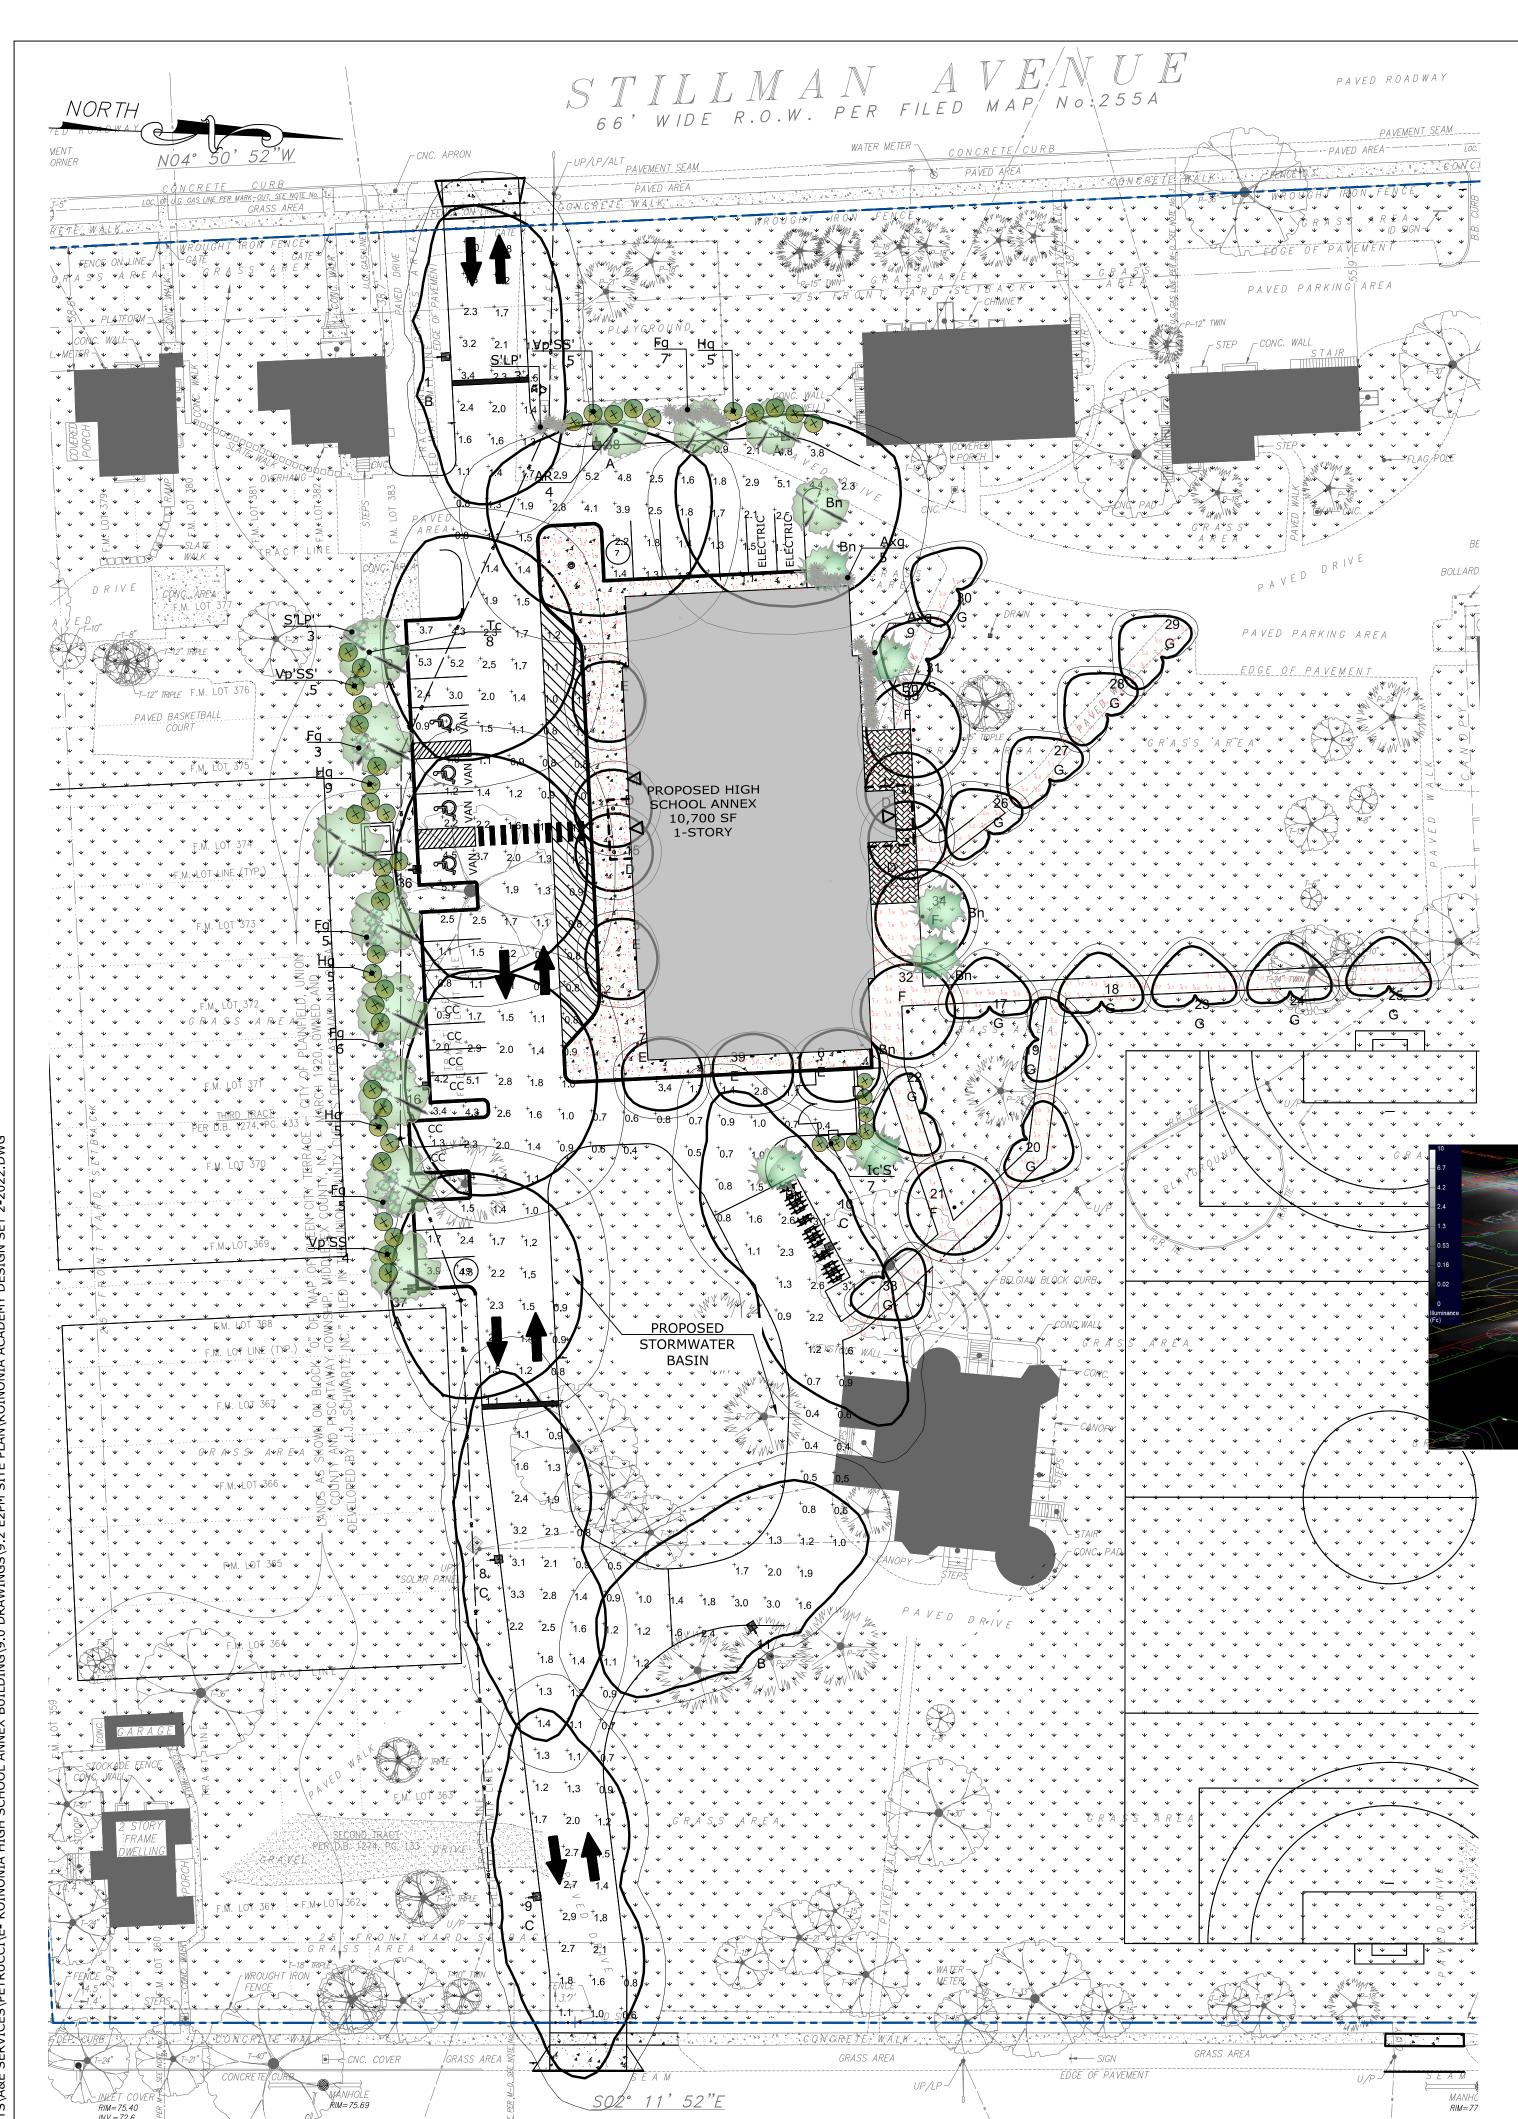

# **DESIGN WAIVERS**

LIGHTING REQUIREMENTS (17:11-12) REOUIRED AVERAGE ILLUMINATION OF PEDESTRIAN WALKWAYS = 0.5 - 1.0 FC PROPOSED AVERAGE ILLUMINATION LEVEL OF PEDESTRIAN WALKWAYS = 1.77 FC & 2.58 FC