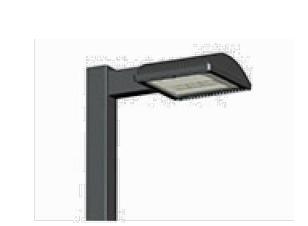

# **DESIGN WAIVERS**

LIGHTING REQUIREMENTS (17:11-12) REOUIRED AVERAGE ILLUMINATION OF PEDESTRIAN WALKWAYS = 0.5 - 1.0 FC PROPOSED AVERAGE ILLUMINATION LEVEL OF PEDESTRIAN WALKWAYS = 1.77 FC & 2.58 FC