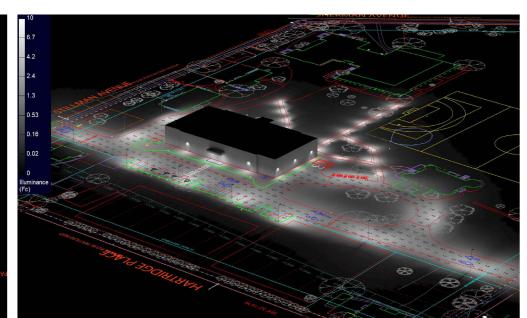

# **DESIGN WAIVERS**

LIGHTING REQUIREMENTS (17:11-12) REOUIRED AVERAGE ILLUMINATION OF PEDESTRIAN WALKWAYS = 0.5 - 1.0 FC PROPOSED AVERAGE ILLUMINATION LEVEL OF PEDESTRIAN WALKWAYS = 1.77 FC & 2.58 FC