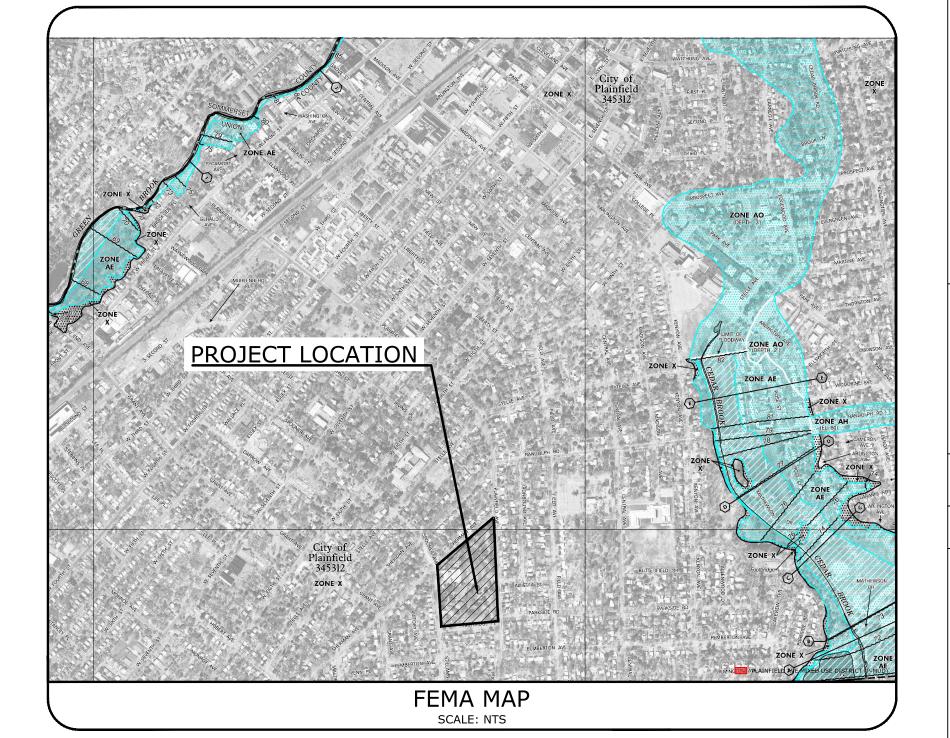

SP-100.00

CONSENT TO THE FILING OF THESE DRAWINGS WITH THE PLANNING BOARD OF THE CITY

CONSTRUCTION ACTIVITIES

- JERSEY, DATED 1-11-16.

  2. CONTRACTOR SHALL VERIFY THE LOCATION OF EXISTING UTILITIES IN THE FIELD PRIOR TO CONSTRUCTION. THIS SHALL INCLUDE EXCAVATING TEST PITS, IF NECESSARY. CONTRACTOR SHALL CALL FOR UTILITY MARK-OUT PRIOR TO ANY DEMOLITION OR
- 3. ALL SITE WORK SHALL BE PERFORMED IN ACCORDANCE WITH THE REQUIREMENTS OF THE CITY OF PLAINFIELD.
- 4. CONNECTIONS TO EXISTING UTILITIES SHALL BE PERFORMED IN ACCORDANCE WITH THE REQUIREMENTS OF THE UTILITY COMPANY HAVING JURISDICTION.
- 5. CONTRACTOR SHALL NOTIFY THE OWNER AND ENGINEER OF FIELD CONDITIONS OR CONFLICTS THAT WOULD ADVERSELY IMPACT CONSTRUCTION AS PROPOSED ON THE PLANS.
- CONTRACTOR SHALL TAKE PRECAUTIONS TO AVOID DAMAGE TO EXISTING IMPROVEMENTS AND VEGETATION INTENDED TO REMAIN.
- 7. ALL EXISTING ONSITE IMPROVEMENTS SHALL BE REMOVED UNLESS NOTED OTHERWISE.
- 8. E2 PROJECT MANAGEMENT LLC. ASSUMES NO RESPONSIBILITY FOR THE METHODS, TECHNIQUES OR PROCEDURES OF CONSTRUCTION, FOR SAFETY MEASURES OR PRECAUTIONS RELATED TO CONSTRUCTION, OR ANY FAILURE TO COMPLY WITH APPLICABLE LAWS, REGULATIONS, ORDINANCES OR CODES.
- 9. ANY STRUCTURES TO BE REMOVED SHALL HAVE EXCAVATIONS BACKFILLED WITH STRUCTURAL FILL AND PROPERLY COMPACTED, AS PER PROJECT SPECIFICATIONS.
- 10. PER FEMA MAP 34039C0039F, THE SUBJECT PROPERTY DOES NOT CONTAIN ANY LAND WITHIN A DELINEATED FLOOD HAZARD AREA.
- 11. NO CONSTRUCTION SHALL TAKE PLACE UNTIL A PRE-CONSTRUCTION CONFERENCE HAS BEEN HELD WITH THE TOWNSHIP ENGINEER. SUCH MEETING SHALL INCLUDE SUCH PERSONNEL AS THE TOWNSHIP ENGINEER MAY REQUIRE.
- 12. THE MAXIMUM PERMITTED SLOPE SHALL BE 2 HORIZONTAL TO 1 VERTICAL FOR ALL SITE GRADING.
- 13. ANY DISTURBED AREA THAT WILL BE LEFT EXPOSED FOR MORE THAN THIRTY (30) DAYS AND NOT SUBJECT TO CONSTRUCTION TRAFFIC SHALL IMMEDIATELY RECEIVE A TEMPORARY SEEDING. IF THE SEASON PROHIBITS TEMPORARY SEEDING, THE DISTURBED AREA WILL BE MULCHED WITH STRAW OR THEN HAY AND TACKED IN ACCORDANCE WITH THE NEW JERSEY STANDARDS. SEE SOIL EROSION AND SEDIMENT CONTROL NOTES FOR SEEDING SPECIFICATIONS.
- 14. ALL CONSTRUCTION SHOW HEREIN SHALL CONFORM TO MUNICIPAL/COUNTY STANDARD CONSTRUCTION DETAILS AND SPECIFICATIONS AND N.J. DEPT. OF TRANSPORTATION STANDARD SPECIFICATIONS FOR ROAD AND BRIDGE CONSTRUCTION, AS AMENDED, UNLESS SPECIFICALLY SHOWN OTHERWISE HEREIN. IN CASE OF CONFLICT, THE MORE RESTRICTIVE SHALL GOVERN. CONTRACTOR SHALL NOTIFY DESIGN ENGINEER OF ANY QUESTIONS REGARDING CONFLICTS.
- 15. HANDICAPPED RAMPS AND CURB CUTS WILL BE PROVIDED AT ALL INTERSECTIONS AND PEDESTRIAN CROSSINGS, AS PER DETAILS.
- 16. ANY DAMAGE TO THE RIGHT-OF-WAY MUST BE REPAIRED/INSTALLED TO EQUAL STANDARDS.