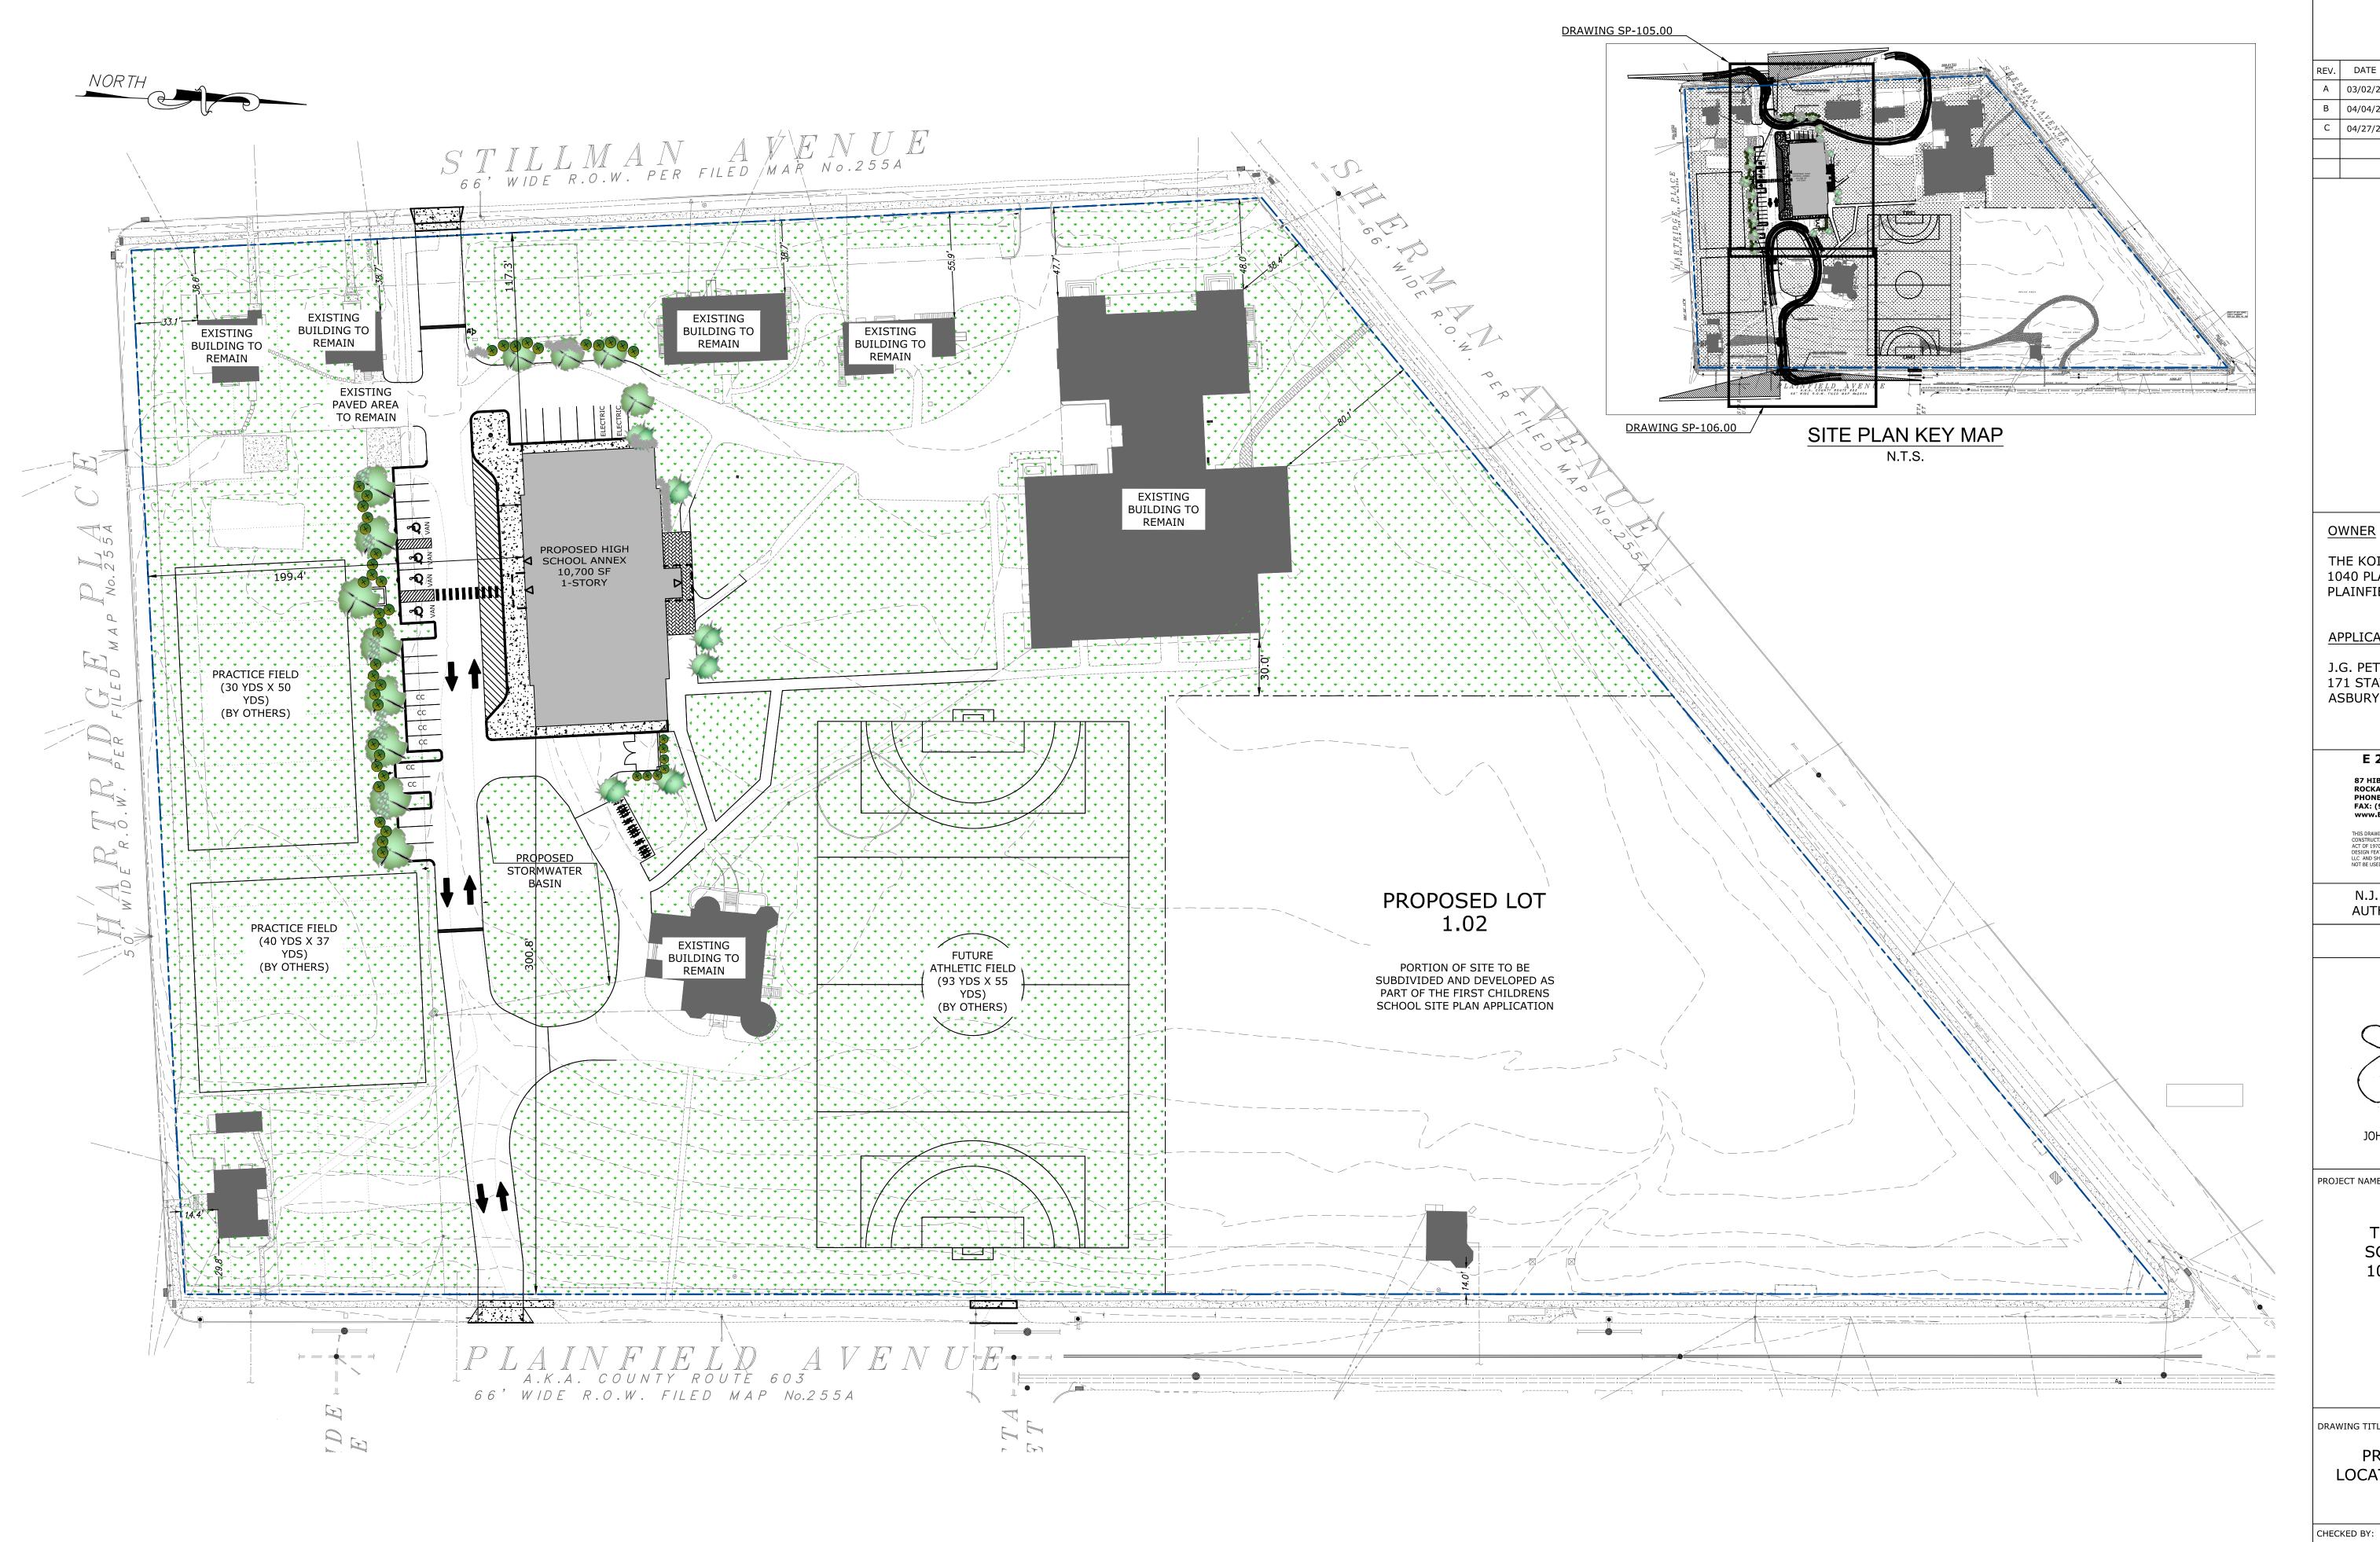

# PROJECT DESCRIPTION

THE PROPOSED PROJECT CONSISTS OF A SINGLE-STORY 10,700 SQUARE FOOT MULTI PURPOSE EDUCATIONAL ANNEX TO THE EXISTING KOINONIA ACADEMY. THE SCHOOL ANNEX WILL CATER TO APPROXIMATELY 200

A TOTAL OF 8 CLASSROOMS ARE PLANNED. THE SCHOOL ANNEX WILL OPERATE BETWEEN THE HOURS OF 8:00 AM TO 6:00 PM WITH THE AFTER SCHOOL PROGRAM SCHEDULED FOR THE EVENING. THE CHILDREN DROP-OFF WILL OCCUR BETWEEN THE HOURS OF 7:30 AM AND 8:30 AM AND PICK UP WILL BE BETWEEN THE HOURS OF 2:30 PM AND 3:30 PM. THE SCHOOL WILL HAVE A TOTAL OF 12 EMPLOYEES: 8 TEACHERS

BULK REQUIREMENTS

ZONE R-3 - LOW/MODERATE DENSITY RESIDENTIAL ZONE DISTRICT PLAINFIELD AVENUE EDUCATIONAL DISTRICT REDEVELOPMENT ZONE

PROPOSED USE: SCHOOL/CHILD CARE FACILITY

|                              | REDEVELOPMENT ORDINANCE | EXISTING<br>(LOT 1.01)     | PROPOSED<br>(LOT 1.01)     |
|------------------------------|-------------------------|----------------------------|----------------------------|
| MINIMUM LOT AREA             | 43,560 SF (1 ACRE)      | 344,596 SF (7.91<br>ACRES) | 344,596 SF (7.91<br>ACRES) |
| MINIMUM LOT WIDTH            | 200 FT                  | 342.3 FT                   | 342.3 FT                   |
| MINIMUM SETBACKS             |                         |                            |                            |
| FRONT                        | 20 FT                   | 14.4 FT 1                  | 14.4 FT (1)                |
| SIDE (ONE/COMBINED)          | 10 FT/ 20 FT            | NA/NA                      | 30 FT/68.4 FT              |
| REAR                         | 10 FT                   | NA                         | NA                         |
| MAXIMUM BUILDING COVERAGE    | 60% (206,854 SF)        | 9.9% (34,270 SF)           | 12% (41,452 SF)            |
| MAXIMUM LOT COVERAGE         | 80% (275,806 SF)        | 26.3% (90,766 SF)          | 31.7% (109,185 SF)         |
| MAXIMUM BUILDING HEIGHT (FT) | 45 FT                   | < 45 FT                    | 32.57 FT                   |
| MAXIMUM BUILDING STORIES     | 3 STORIES               | 2 STORIES                  | 1 STORY                    |
|                              | TABLE KEY               |                            |                            |
|                              | NC                      | NO CHANGE                  |                            |
|                              | NA                      | NOT APPLICABLE             |                            |

# **NEW LOT 1.01**

| TOTAL PROPERTY AREA  | 344,596 S.F. |
|----------------------|--------------|
| TOTAL BUILDING AREA  | 41,452 S.F.  |
| TOTAL PAVEMENT AREA  | 67,733 S.F.  |
| TOTAL LANDSCAPE AREA | 235,411 S.F. |

# YARD ORIENTATION FRONT YARD SIDE YARD PLAINFIELD AVENUE

NTS

PRE-EXISTING NON CONFORMING

PARKING CALCULATIONS (PER REDEVELOPMENT PLAN)

REQUIRED - 1 SPACE PER EMPLOYEE BUT NO LESS THAN 5 SPACES NO. OF EMPLOYEES = 12 TOTAL NO. OF SPACES PROVIDED = 26 NO. OF HANDICAP SPACES PROVIDED = 4