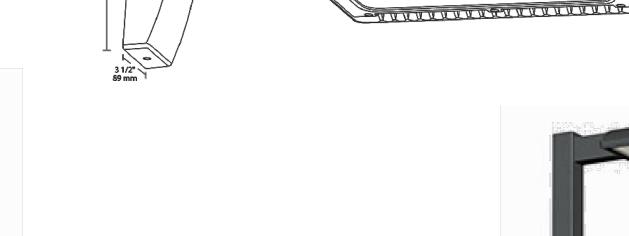

# **DESIGN WAIVERS**

LIGHTING REQUIREMENTS (17:11-12) REOUIRED AVERAGE ILLUMINATION OF PEDESTRIAN WALKWAYS = 0.5 - 1.0 FC PROPOSED AVERAGE ILLUMINATION LEVEL OF PEDESTRIAN WALKWAYS = 1.77 FC & 2.58 FC