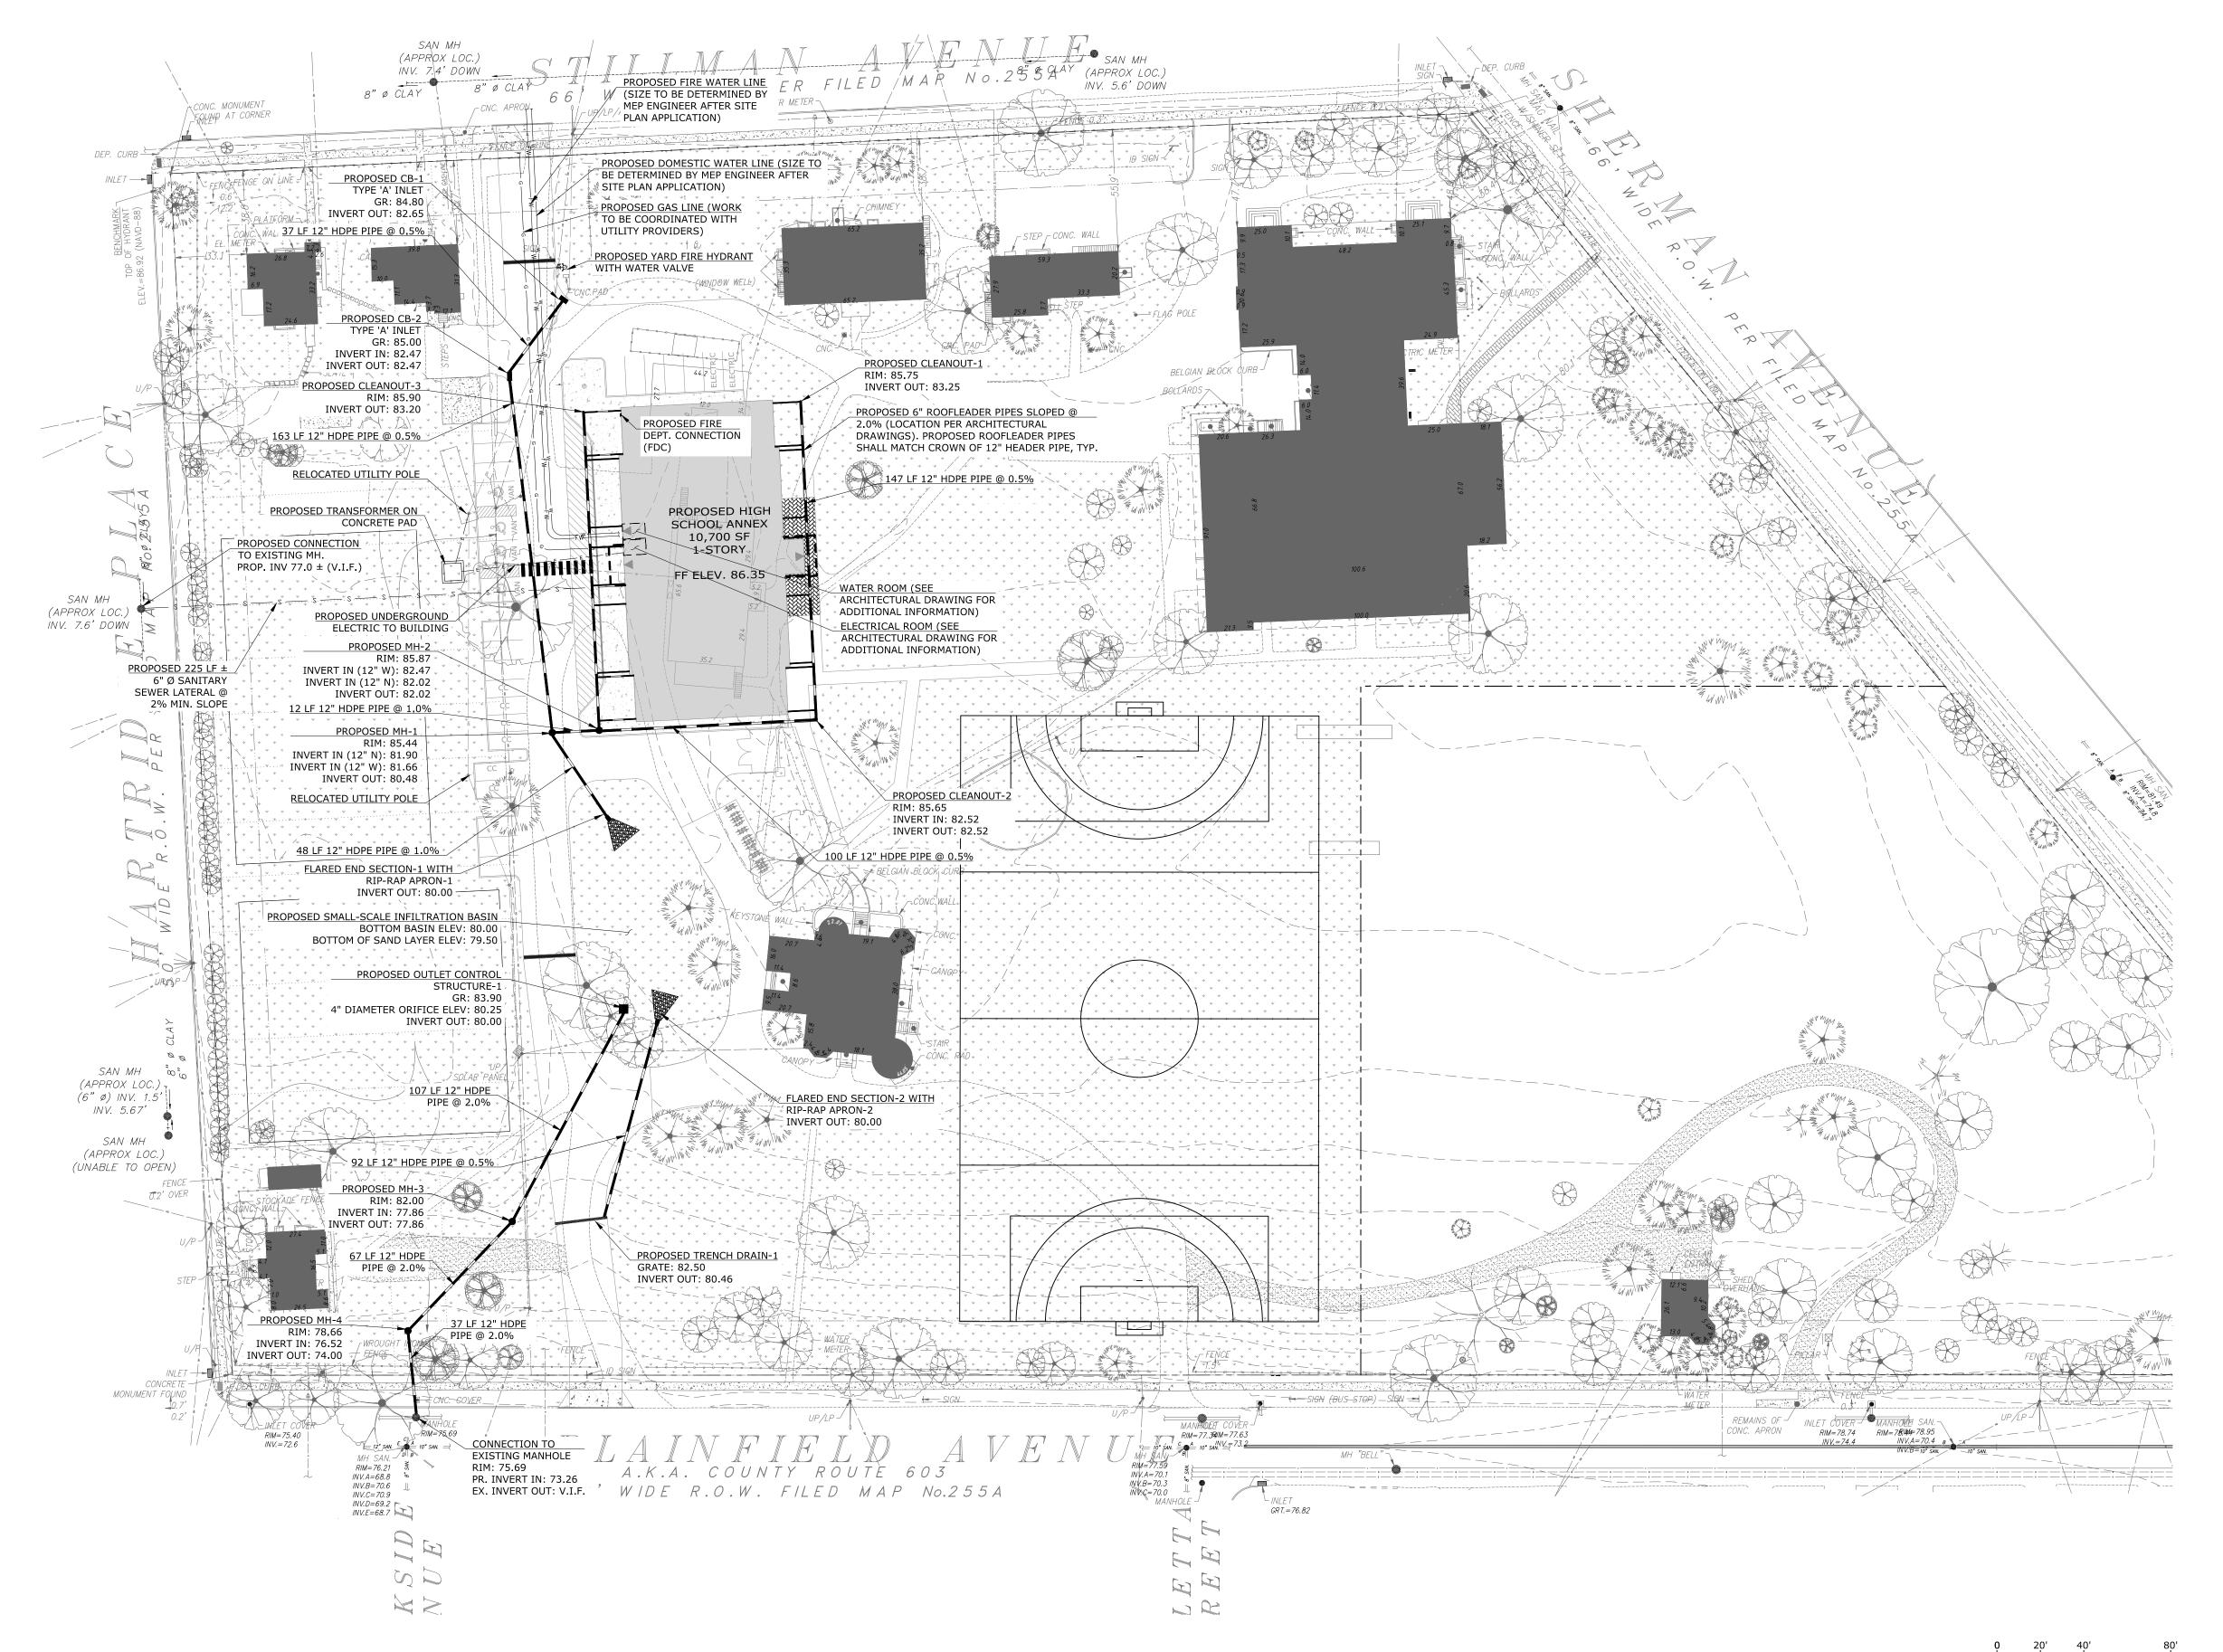

# PROJECT DESCRIPTION

THE PROPOSED PROJECT CONSISTS OF A SINGLE-STORY 10,700 SQUARE FOOT MULTI PURPOSE EDUCATIONAL ANNEX TO THE EXISTING KOINONIA ACADEMY. THE SCHOOL ANNEX WILL CATER TO APPROXIMATELY 200

A TOTAL OF 8 CLASSROOMS ARE PLANNED. THE SCHOOL ANNEX WILL OPERATE BETWEEN THE HOURS OF 8:00 AM TO 6:00 PM WITH THE AFTER SCHOOL PROGRAM SCHEDULED FOR THE EVENING. THE CHILDREN DROP-OFF WILL OCCUR BETWEEN THE HOURS OF 7:30 AM AND 8:30 AM AND PICK UP WILL BE BETWEEN THE HOURS OF 2:30 PM AND 3:30 PM. THE SCHOOL WILL HAVE A TOTAL OF 12 EMPLOYEES: 8 TEACHERS

 2 ADMINISTRATORS 2 MAINTENANCE STAFF

### UTILITY NOTES

- 1. THE SUBJECT PROPERTY HAD NUMEROUS RESIDENTIAL BUILDINGS. ALL THE HISTORICAL BUILDINGS HAVE BEEN DEMOLISHED. HOWEVER, THE SITE MOST LIKELY HAS SUBSURFACE OBSTRUCTIONS SUCH AS FOUNDATIONS, PITS, SLABS, AND UTILITY LINES. CONTRACTOR SHALL TAKE APPROXIMATE PRECAUTIONS.
- 2. GAS, ELECTRIC, TELEPHONE, WATER AND CABLE LINES MAY BE INSTALLED BY THE RESPECTIVE UTILITY. THE EXACT LOCATION OF EACH MAIN SHALL BE COORDINATED BY THE OWNER/GENERAL CONTRACTOR AND SUBMITTED TO THE DESIGN ENGINEER FOR REVIEW PRIOR TO INSTALLATION.
- 3. ALL NEW UTILITIES SHALL BE INSTALLED UNDERGROUND, EXCEPT WHERE OTHERWISE NOTED.
- 4. EXISTING INLETS SHALL BE RELOCATED AND/OR RESET TO MATCH TO THE NEW CURB LINE WHERE SHOWN.
- 5. ALL PROPOSED ELECTRICAL TRANSFORMERS SHALL BE LOCATED INSIDE A BUILDING OR ON A CONCRETE SLAB AS PER PSE&G STANDARDS..
- 6. DESIGN OF ELECTRICAL UTILITIES FROM THE ELECTRICAL POLES TO THE TRANSFORMERS INCLUDING PRIMARY CONDUITS, PULLBOXES, MANHOLES, AND TRANSFORMER VAULTS ARE PENDING PSE&G APPROVAL. PSE&G APPROVAL WILL BE FOUND ON SEPARATE DRAWINGS
- PSE&G APPROVAL. PSE&G APPROVAL WILL BE FOUND ON SEPARATE DRAWINGS FROM THIS SET.
   ALL RCP DRAINAGE PIPE SHALL MEET OR EXCEED THE REQUIREMENTS SPECIFICATION FOR ASTM C76 "STANDARD SPECIFICATION FOR REINFORCED CONCRETE CULVERT, STORM DRAIN, AND SEWER PIPE". LATEST VERSION, IN CONFORMANCE WITH THE FOILOWING.
- -PIPES WITH COVER EQUAL TO OR LESS THAN 3 FT. SHALL BE CLASS IV PIPE
  -PIPES WITH COVER GREATER THAN 3 FT. SHALL BE CLASS III.
  -ALL PIPES SHALL UTILIZE A CLASS C WALL THICKNESS.
  -ALL PIPE REACHES SHALL BE CONSTRUCTED USING THE SAME CLASS AND WALL
- 8. ALL CATCH BASINS SHALL BE NJDOT TYPE "A", "B" OR "E".
- 9. CONTRACTOR SHALL COORDINATE FIRE HYDRANT LOCATIONS WITH THE FIRE DEPARTMENT PRIOR TO INSTALLATION. A PLAN OF SAME SHALL BE SUBMITTED TO THE DESIGN ENGINEER.
- 10. SANITARY SEWER MANHOLE RIMS SHALL BE RESET TO PROPOSED NEW PAVEMENT GRADE AS REQUIRED.
- 11. EXISTING WATER VALVE AND GAS VALVE BOXES SHALL BE RESET TO PROPOSED NEW PAVEMENT GRADE AS REQUIRED.
- 12. A MINIMUM HORIZONTAL DISTANCE OF 10 FT OR A MINIMUM OF 18" VERTICAL DISTANCE IS REQUIRED BETWEEN SANITARY SEWER AND POTABLE WATER PIPING. IF EITHER OF THESE DISTANCES CANNOT BE ACHIEVED, THE SANITARY SEWER SHALL BE ENCASED IN CONCRETE AT THE CONFLICT LOCATION. SEE DETAIL NO. 1 ON SHEET C-102.00.
- 13. ALL WATER UTILITY INSTALLATIONS SHALL CONFORM TO THE LATEST AMERICAN WATER WORKS ASSOCIATION SPECIFICATIONS. WATER SYSTEMS SHALL BE INSTALLED PER THE NEW JERSEY PLUMBING CODE AND AS PER THE REQUIREMENTS OF AMERICAN WATER WORKS COMPANY, SHORT HILLS, NEW JERSEY.
- 14. ALL PROPOSED WATER MAINS, LOOPS, AND FIRE AND DOMESTIC WATER SERVICE SIZES SHOWN, WILL BE ADJUSTED AND SIZED BASED UPON THE RESULTS OF FIRE FLOW TESTS AND SUBSEQUENT DESIGN CALCULATIONS TO BE PROVIDED BY OTHERS.
- 15. ALL BUILDINGS WILL BE FIRE PROTECTED WITH FIRE ALARMS, FIRE DEPARTMENT TIE-INS, SPRINKLER SYSTEMS, STANDPIPES, AND SIAMESE CONNECTIONS. THE DRAUGHTING STATION WILL BE AS DIRECTED BY THE CITY OF PLAINFIELD FIRE DEPT. ALL CONSTRUCTION WILL BE IN KEEPING WITH ALL APPLICABLE FIRE CODES. FOR DETAILS SEE MECHANICAL ELECTRIC AND PLUMBING PLANS.
- 16. ALL WATER MAINS SHALL CROSS ABOVE SANITARY MAINS. A TYPICAL CROSSING SHOULD PROVIDE 18 INCHES OF CLEARANCE. IF LESS THEN 18 INCHES IS PROVIDED THE CROSSINGS MUST BE CONSTRUCTED AS SHOWN ON THE "WATER MAIN/SANITARY MAIN CROSSING WITH LESS THEN 18" CLEARANCE" DETAIL. WATER MAINS MUST CROSS WITH A MINIMUM 6" CLEARANCE ABOVE SANITARY MAINS.

# UTILITY SERVICE TABLE

| SERVICE        | SIZE (INCHES) | MATERIALS    |
|----------------|---------------|--------------|
| SANITARY       | TBD           | SCH 40 PVC   |
| STORMWATER     | TBD           | HDPE, RCP    |
| GAS            | TBD           | K-COPPER     |
| DOMESTIC WATER | TBD           | K-COPPER     |
| FIRE WATER     | TBD           | DUCTILE IRON |
| ELECTRIC       | TBD           | SCH 40 PVC   |