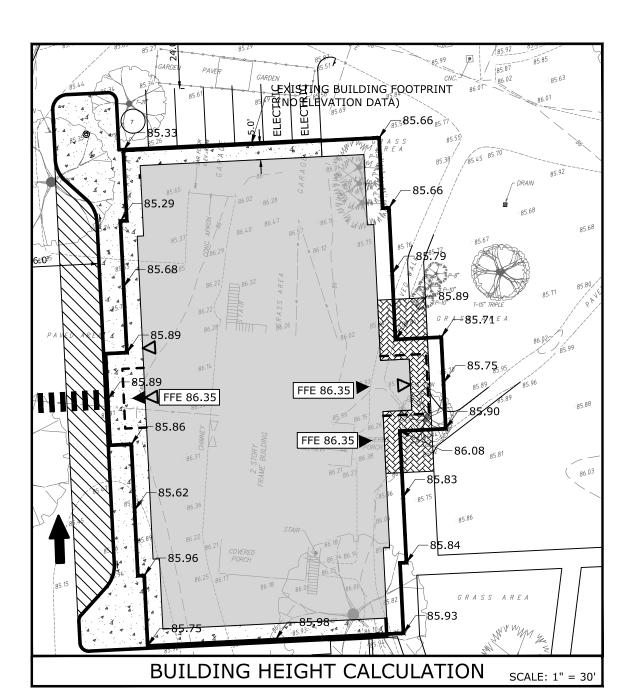

BULK REQUIREMENTS

ZONE R-3 - LOW/MODERATE DENSITY RESIDENTIAL ZONE DISTRICT PLAINFIELD AVENUE EDUCATIONAL DISTRICT REDEVELOPMENT ZONE

PROPOSED USE: SCHOOL/CHILD CARE FACILITY

|                              | REDEVELOPMENT ORDINANCE | EXISTING<br>(LOT 1.01)     | PROPOSED<br>(LOT 1.01)     |
|------------------------------|-------------------------|----------------------------|----------------------------|
| MINIMUM LOT AREA             | 43,560 SF (1 ACRE)      | 344,596 SF (7.91<br>ACRES) | 344,596 SF (7.91<br>ACRES) |
| MINIMUM LOT WIDTH            | 200 FT                  | 342.3 FT                   | 342.3 FT                   |
| MINIMUM SETBACKS             |                         |                            |                            |
| FRONT                        | 20 FT                   | 14.4 FT 1                  | 14.4 FT (1)                |
| SIDE (ONE/COMBINED)          | 10 FT/ 20 FT            | NA/NA                      | 30 FT/68.4 FT              |
| REAR                         | 10 FT                   | NA                         | NA                         |
| MAXIMUM BUILDING COVERAGE    | 60% (206,854 SF)        | 9.9% (34,270 SF)           | 12% (41,452 SF)            |
| MAXIMUM LOT COVERAGE         | 80% (275,806 SF)        | 26.3% (90,766 SF)          | 31.7% (109,185 SF)         |
| MAXIMUM BUILDING HEIGHT (FT) | 45 FT                   | < 45 FT                    | 32.57 FT                   |
| MAXIMUM BUILDING STORIES     | 3 STORIES               | 2 STORIES                  | 1 STORY                    |
|                              | TABLE KEY               |                            |                            |
|                              | NC                      | NO CHANGE                  |                            |
|                              | NA                      | NOT APPLICABLE             |                            |