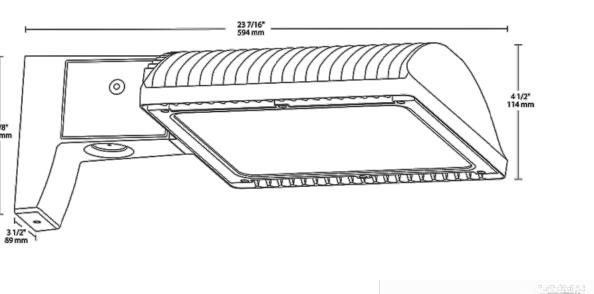

# **DESIGN WAIVERS**

LIGHTING REQUIREMENTS (17:11-12) REOUIRED AVERAGE ILLUMINATION OF PEDESTRIAN WALKWAYS = 0.5 - 1.0 FC PROPOSED AVERAGE ILLUMINATION LEVEL OF PEDESTRIAN WALKWAYS = 1.77 FC & 2.58 FC