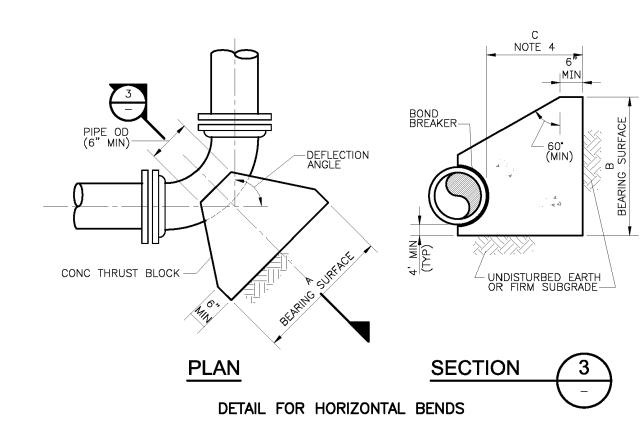

ING DIRECT DISCHARGE FROM PUMP STATION
- OR DIFFERENCE IN INVERT ELEVATIONS EXCEEDS 12".
- 2. RISER, CONES AND SLABS SHALL BE CONSTRUCTED IN ACCORDANCE WITH A.S.T.M. C-478. 3. NON PENETRATING LIFTING HOLES SHALL BE PROVIDED IN ALL UNITS.
- 4. ABSORPTION NOT TO EXCEED 8% IN ACCORDANCE WITH A.S.T.M. C-76.
- 5. ALL JOINTS TO BE CONSTRUCTED IN ACCORDANCE WITH A.S.T.M. C-361.
- 6. NO PRE-CAST BENCHES OR CHANNELS 7. CAN ONLY BE USED AT DEPTHS GREATER THAN 6.5' AS MEASURED FROM RIM TO INVERT.





- 1. LADDERS SHALL BE INSTALLED ON ALL MANHOLES WHERE THE DISTANCE FROM THE INVERT TO THE RIM EXCEEDS 15 FEET.
- 3. CLIPS, ANGLES, BOLTS, WASHERS AND ALL OTHER HARDWARE SHALL BE 304 STAINLESS STEEL.
- 4. ALL MANHOLES EXCEEDING 25 FEET FROM INVERT TO RIM SHALL HAVE AT LEAST ONE INTERMEDIATE PLATFORM.







| NOMINAL<br>PIPE SIZE | MAXIMUM<br>PIPE OD<br>(INCHES) | REQUIRED BEARING AREA (SQ FT) |        |        |        |           |           |  |  |
|----------------------|--------------------------------|-------------------------------|--------|--------|--------|-----------|-----------|--|--|
| (INCHES)             |                                | 90 DEG                        | 60 DEG | 45 DEG | 30 DEG | 22.50 DEG | 11.25 DEG |  |  |
| 3                    | 3.96                           | 2.0                           | 1.4    | 1.1    | 0.7    | 0.5       | 0.3       |  |  |
| 4                    | 4.80                           | 2.9                           | 2.0    | 1.6    | 1.1    | 0.8       | 0.4       |  |  |
| 6                    | 6.90                           | 6