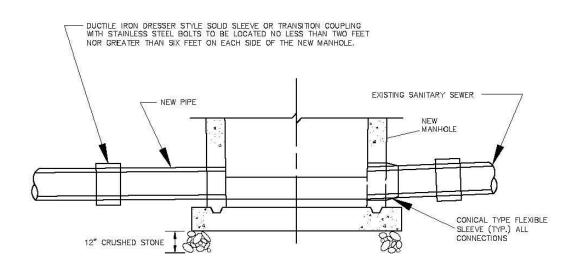

### UTILITY NOTES

- 1. THE SUBJECT PROPERTY HAD NUMEROUS RESIDENTIAL BUILDINGS. ALL THE HISTORICAL BUILDINGS HAVE BEEN DEMOLISHED. HOWEVER, THE SITE MOST LIKELY HAS SUBSURFACE OBSTRUCTIONS SUCH AS FOUNDATIONS, PITS, SLABS, AND UTILITY LINES. CONTRACTOR SHALL TAKE APPROXIMATE PRECAUTIONS.
- 2. GAS, ELECTRIC, TELEPHONE, WATER AND CABLE LINES MAY BE INSTALLED BY THE RESPECTIVE UTILITY. THE EXACT LOCATION OF EACH MAIN SHALL BE COORDINATED BY THE OWNER/GENERAL CONTRACTOR AND SUBMITTED TO THE DESIGN ENGINEER FOR REVIEW PRIOR TO INSTALLATION.
- 3. ALL NEW UTILITIES SHALL BE INSTALLED UNDERGROUND, EXCEPT WHERE OTHERWISE NOTED.
- 4. EXISTING INLETS SHALL BE RELOCATED AND/OR RESET TO MATCH TO THE NEW CURB LINE WHERE SHOWN.
- 5. ALL PROPOSED ELECTRICAL TRANSFORMERS SHALL BE LOCATED INSIDE A BUILDING OR ON A CONCRETE SLAB AS PER PSE&G STANDARDS..
- 6. DESIGN OF ELECTRICAL UTILITIES FROM THE ELECTRICAL POLES TO THE TRANSFORMERS INCLUDING PRIMARY CONDUITS, PULLBOXES, MANHOLES, AND TRANSFORMER VAULTS ARE PENDING PSE&G APPROVAL. PSE&G APPROVAL WILL BE FOUND ON SEPARATE DRAWINGS
- PSE&G APPROVAL. PSE&G APPROVAL WILL BE FOUND ON SEPARATE DRAWINGS FROM THIS SET.
   ALL RCP DRAINAGE PIPE SHALL MEET OR EXCEED THE REQUIREMENTS SPECIFICATION FOR ASTM C76 "STANDARD SPECIFICATION FOR REINFORCED CONCRETE CULVERT, STORM DRAIN, AND SEWER PIPE". LATEST VERSION, IN CONFORMANCE WITH THE FOILOWING.
- -PIPES WITH COVER EQUAL TO OR LESS THAN 3 FT. SHALL BE CLASS IV PIPE
  -PIPES WITH COVER GREATER THAN 3 FT. SHALL BE CLASS III.
  -ALL PIPES SHALL UTILIZE A CLASS C WALL THICKNESS.
  -ALL PIPE REACHES SHALL BE CONSTRUCTED USING THE SAME CLASS AND WALL
- 8. ALL CATCH BASINS SHALL BE NJDOT TYPE "A", "B" OR "E".
- 9. CONTRACTOR SHALL COORDINATE FIRE HYDRANT LOCATIONS WITH THE FIRE DEPARTMENT PRIOR TO INSTALLATION. A PLAN OF SAME SHALL BE SUBMITTED TO THE DESIGN ENGINEER.
- 10. SANITARY SEWER MANHOLE RIMS SHALL BE RESET TO PROPOSED NEW PAVEMENT GRADE AS REQUIRED.
- 11. EXISTING WATER VALVE AND GAS VALVE BOXES SHALL BE RESET TO PROPOSED NEW PAVEMENT GRADE AS REQUIRED.
- 12. A MINIMUM HORIZONTAL DISTANCE OF 10 FT OR A MINIMUM OF 18" VERTICAL DISTANCE IS REQUIRED BETWEEN SANITARY SEWER AND POTABLE WATER PIPING. IF EITHER OF THESE DISTANCES CANNOT BE ACHIEVED, THE SANITARY SEWER SHALL BE ENCASED IN CONCRETE AT THE CONFLICT LOCATION. SEE DETAIL NO. 1 ON SHEET C-102.00.
- 13. ALL WATER UTILITY INSTALLATIONS SHALL CONFORM TO THE LATEST AMERICAN WATER WORKS ASSOCIATION SPECIFICATIONS. WATER SYSTEMS SHALL BE INSTALLED PER THE NEW JERSEY PLUMBING CODE AND AS PER THE REQUIREMENTS OF AMERICAN WATER WORKS COMPANY, SHORT HILLS, NEW JERSEY.
- 14. ALL PROPOSED WATER MAINS, LOOPS, AND FIRE AND DOMESTIC WATER SERVICE SIZES SHOWN, WILL BE ADJUSTED AND SIZED BASED UPON THE RESULTS OF FIRE FLOW TESTS AND SUBSEQUENT DESIGN CALCULATIONS TO BE PROVIDED BY OTHERS.
- 15. ALL BUILDINGS WILL BE FIRE PROTECTED WITH FIRE ALARMS, FIRE DEPARTMENT TIE-INS, SPRINKLER SYSTEMS, STANDPIPES, AND SIAMESE CONNECTIONS. THE DRAUGHTING STATION WILL BE AS DIRECTED BY THE CITY OF PLAINFIELD FIRE DEPT. ALL CONSTRUCTION WILL BE IN KEEPING WITH ALL APPLICABLE FIRE CODES. FOR DETAILS SEE MECHANICAL ELECTRIC AND PLUMBING PLANS.
- 16. ALL WATER MAINS SHALL CROSS ABOVE SANITARY MAINS. A TYPICAL CROSSING SHOULD PROVIDE 18 INCHES OF CLEARANCE. IF LESS THEN 18 INCHES IS PROVIDED THE CROSSINGS MUST BE CONSTRUCTED AS SHOWN ON THE "WATER MAIN/SANITARY MAIN CROSSING WITH LESS THEN 18" CLEARANCE" DETAIL. WATER MAINS MUST CROSS WITH A MINIMUM 6" CLEARANCE ABOVE SANITARY MAINS.