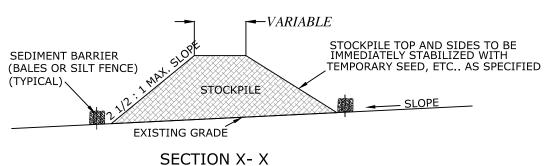

5. TEMPORARY STOCKPILES OF CONTAMINATED SOIL SHALL ONLY BE PLACED ON DRY AREAS ON A LAYER OF MINIMUM 30 MILLIMETERS THICK HDPE SHEETING OR ENGINEER APPROVED EQUAL AND CONTAINED WITH STRAW BALES OR SILT FENCE PLACED CONTINUOUSLY AT THE PERIMETER OF THE TEMPORARY STOCKPILE(S). ALL JOINTS IN THE UNDERLYING HDPE SHEETING SHALL OVERLAP WITH A MINIMUM OF 300 MILLIMETERS AT THE ENDS. THE CONTRACTOR SHALL SEGREGATE MATERIAL OF DIFFERING TYPES AND DEGREES OF CONTAMINATION SO AS TO PREVENT CROSS-CONTAMINATION OF UNCONTAMINATED MATERIAL. PROPERLY LINED AND SEALED ROLL-OFF BINS ARE AN ACCEPTABLE ALTERNATIVE.

6. REGULATED CONTAMINATED WASTE SHALL NOT BE STOCKPILED FOR MORE THAN 30 DAYS.

7. THE CONTRACTOR SHALL PROVIDE PROTECTION AND ON-GOING MAINTENANCE OF THE TEMPORARY STOCKPILES OF SOIL AND OPEN EXCAVATIONS TO PREVENT THE INFILTRATION OF STORMWATER, MIGRATION OF CONTAMINANTS, DUSTING, EROSION AND UNAUTHORIZED CONTACT. THE CONTRACTOR SHALL BE RESPONSIBLE FOR THESE PROPER PROTECTION AND MAINTENANCE MEASURES UNTIL COMPLETION OF THE WORK AND ACCEPTANCE BY THE ENGINEER.