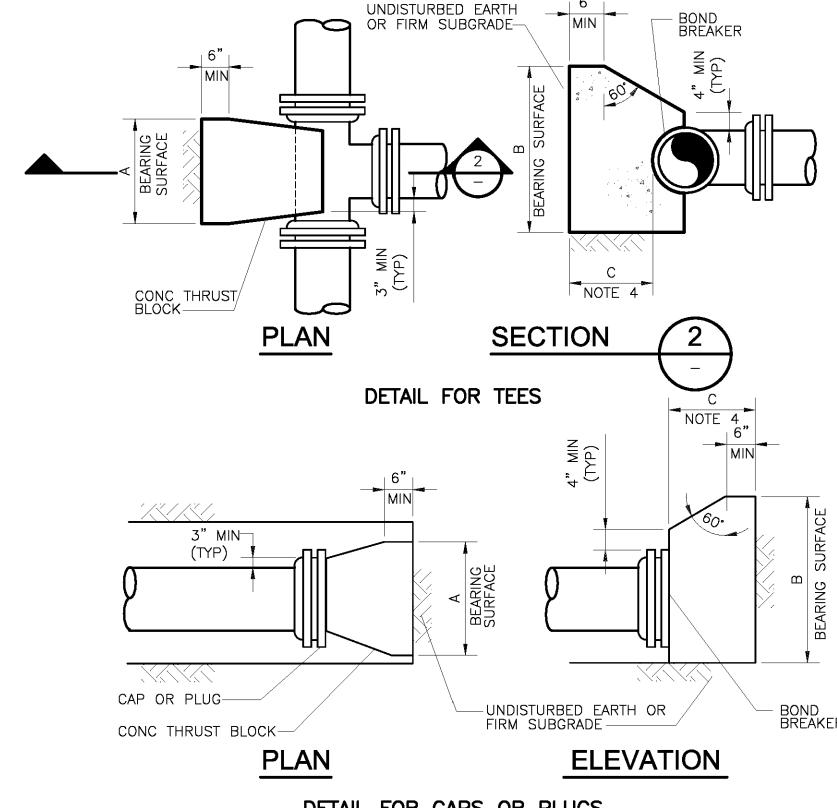

### UTILITY NOTES

- 1. THE SUBJECT PROPERTY HAD NUMEROUS RESIDENTIAL BUILDINGS. ALL THE HISTORICAL BUILDINGS HAVE BEEN DEMOLISHED. HOWEVER, THE SITE MOST LIKELY HAS SUBSURFACE OBSTRUCTIONS SUCH AS FOUNDATIONS, PITS, SLABS, AND UTILITY LINES. CONTRACTOR SHALL TAKE APPROXIMATE PRECAUTIONS.
- 2. GAS, ELECTRIC, TELEPHONE, WATER AND CABLE LINES MAY BE INSTALLED BY THE RESPECTIVE UTILITY. THE EXACT LOCATION OF EACH MAIN SHALL BE COORDINATED BY THE OWNER/GENERAL CONTRACTOR AND SUBMITTED TO THE DESIGN ENGINEER FOR REVIEW PRIOR TO INSTALLATION.
- 3. ALL NEW UTILITIES SHALL BE INSTALLED UNDERGROUND, EXCEPT WHERE OTHERWISE NOTED.
- 4. EXISTING INLETS SHALL BE RELOCATED AND/OR RESET TO MATCH TO THE NEW CURB LINE WHERE SHOWN.
- 5. ALL PROPOSED ELECTRICAL TRANSFORMERS SHALL BE LOCATED INSIDE A BUILDING OR ON A CONCRETE SLAB AS PER PSE&G STANDARDS..
- 6. DESIGN OF ELECTRICAL UTILITIES FROM THE ELECTRICAL POLES TO THE TRANSFORMERS INCLUDING PRIMARY CONDUITS, PULLBOXES, MANHOLES, AND TRANSFORMER VAULTS ARE PENDING PSE&G APPROVAL. PSE&G APPROVAL WILL BE FOUND ON SEPARATE DRAWINGS
- PSE&G APPROVAL. PSE&G APPROVAL WILL BE FOUND ON SEPARATE DRAWINGS FROM THIS SET.
   ALL RCP DRAINAGE PIPE SHALL MEET OR EXCEED THE REQUIREMENTS SPECIFICATION FOR ASTM C76 "STANDARD SPECIFICATION FOR REINFORCED CONCRETE CULVERT, STORM DRAIN, AND SEWER PIPE". LATEST VERSION, IN CONFORMANCE WITH THE FOILOWING.
- -PIPES WITH COVER EQUAL TO OR LESS THAN 3 FT. SHALL BE CLASS IV PIPE
  -PIPES WITH COVER GREATER THAN 3 FT. SHALL BE CLASS III.
  -ALL PIPES SHALL UTILIZE A CLASS C WALL THICKNESS.
  -ALL PIPE REACHES SHALL BE CONSTRUCTED USING THE SAME CLASS AND WALL
- 8. ALL CATCH BASINS SHALL BE NJDOT TYPE "A", "B" OR "E".
- 9. CONTRACTOR SHALL COORDINATE FIRE HYDRANT LOCATIONS WITH THE FIRE DEPARTMENT PRIOR TO INSTALLATION. A PLAN OF SAME SHALL BE SUBMITTED TO THE DESIGN ENGINEER.
- 10. SANITARY SEWER MANHOLE RIMS SHALL BE RESET TO PROPOSED NEW PAVEMENT GRADE AS REQUIRED.
- 11. EXISTING WATER VALVE AND GAS VALVE BOXES SHALL BE RESET TO PROPOSED NEW PAVEMENT GRADE AS REQUIRED.
- 12. A MINIMUM HORIZONTAL DISTANCE OF 10 FT OR A MINIMUM OF 18" VERTICAL DISTANCE IS REQUIRED BETWEEN SANITARY SEWER AND POTABLE WATER PIPING. IF EITHER OF THESE DISTANCES CANNOT BE ACHIEVED, THE SANITARY SEWER SHALL BE ENCASED IN CONCRETE AT THE CONFLICT LOCATION. SEE DETAIL NO. 1 ON SHEET C-102.00.
- 13. ALL WATER UTILITY INSTALLATIONS SHALL CONFORM TO THE LATEST AMERICAN WATER WORKS ASSOCIATION SPECIFICATIONS. WATER SYSTEMS SHALL BE INSTALLED PER THE NEW JERSEY PLUMBING CODE AND AS PER THE REQUIREMENTS OF AMERICAN WATER WORKS COMPANY, SHORT HILLS, NEW JERSEY.
- 14. ALL PROPOSED WATER MAINS, LOOPS, AND FIRE AND DOMESTIC WATER SERVICE SIZES SHOWN, WILL BE ADJUSTED AND SIZED BASED UPON THE RESULTS OF FIRE FLOW TESTS AND SUBSEQUENT DESIGN CALCULATIONS TO BE PROVIDED BY OTHERS.
- 15. ALL BUILDINGS WILL BE FIRE PROTECTED WITH FIRE ALARMS, FIRE DEPARTMENT TIE-INS, SPRINKLER SYSTEMS, STANDPIPES, AND SIAMESE CONNECTIONS. THE DRAUGHTING STATION WILL BE AS DIRECTED BY THE CITY OF PLAINFIELD FIRE DEPT. ALL CONSTRUCTION WILL BE IN KEEPING WITH ALL APPLICABLE FIRE CODES. FOR DETAILS SEE MECHANICAL ELECTRIC AND PLUMBING PLANS.
- 16. ALL WATER MAINS SHALL CROSS ABOVE SANITARY MAINS. A TYPICAL CROSSING SHOULD PROVIDE 18 INCHES OF CLEARANCE. IF LESS THEN 18 INCHES IS PROVIDED THE CROSSINGS MUST BE CONSTRUCTED AS SHOWN ON THE "WATER MAIN/SANITARY MAIN CROSSING WITH LESS THEN 18" CLEARANCE" DETAIL. WATER MAINS MUST CROSS WITH A MINIMUM 6" CLEARANCE ABOVE SANITARY MAINS.