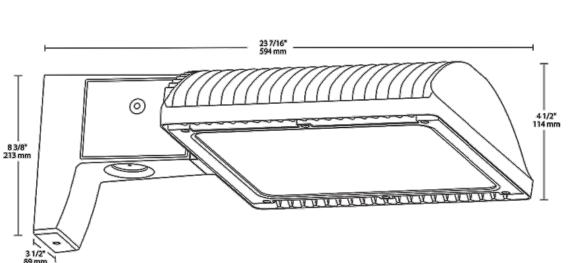

# **DESIGN WAIVERS**

LIGHTING REQUIREMENTS (17:11-12) REOUIRED AVERAGE ILLUMINATION OF PEDESTRIAN WALKWAYS = 0.5 - 1.0 FC PROPOSED AVERAGE ILLUMINATION LEVEL OF PEDESTRIAN WALKWAYS = 1.77 FC & 2.58 FC