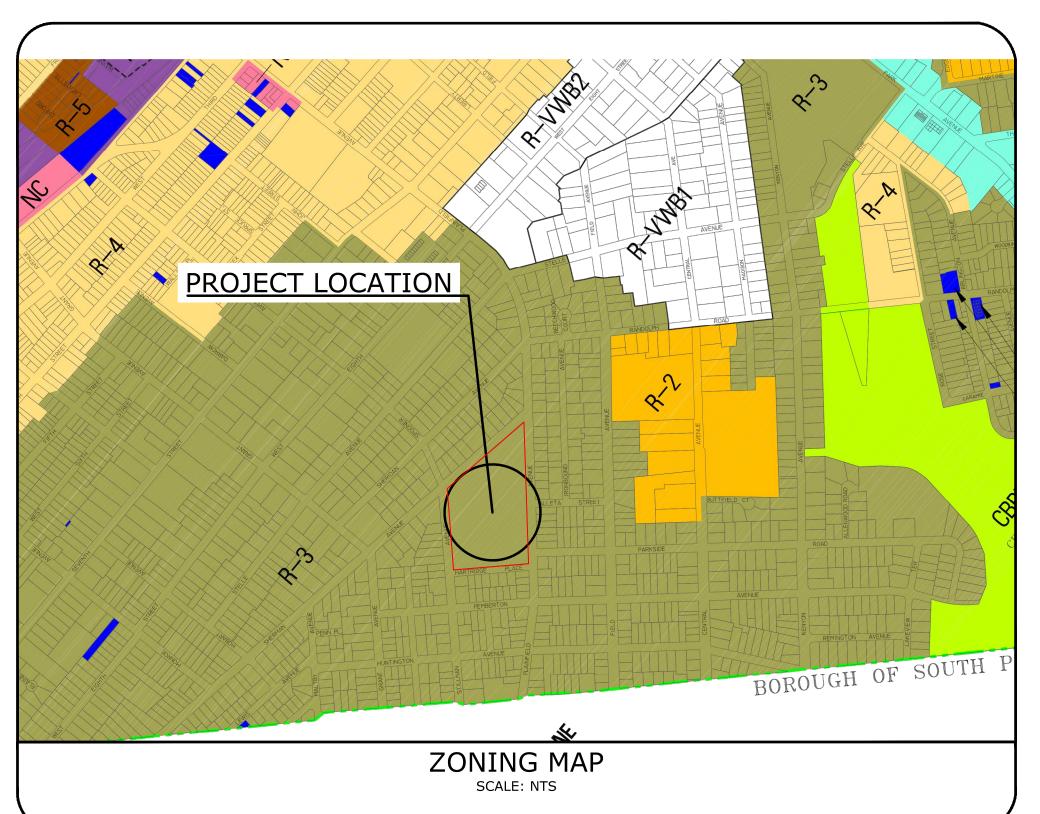

BULK REQUIREMENTS

ZONE R-3 - LOW/MODERATE DENSITY RESIDENTIAL ZONE DISTRICT PLAINFIELD AVENUE EDUCATIONAL DISTRICT REDEVELOPMENT ZONE

PROPOSED USE: SCHOOL/CHILD CARE FACILITY

|                              | REDEVELOPMENT ORDINANCE | EXISTING<br>(LOT 1.01)     | PROPOSED<br>(LOT 1.01)     |
|------------------------------|-------------------------|----------------------------|----------------------------|
| MINIMUM LOT AREA             | 43,560 SF (1 ACRE)      | 344,596 SF (7.91<br>ACRES) | 344,596 SF (7.91<br>ACRES) |
| MINIMUM LOT WIDTH            | 200 FT                  | 342.3 FT                   | 342.3 FT                   |
| MINIMUM SETBACKS             |                         |                            |                            |
| FRONT                        | 20 FT                   | 14.4 FT 1                  | 14.4 FT (1)                |
| SIDE (ONE/COMBINED)          | 10 FT/ 20 FT            | NA/NA                      | 30 FT/68.4 FT              |
| REAR                         | 10 FT                   | NA                         | NA                         |
| MAXIMUM BUILDING COVERAGE    | 60% (206,854 SF)        | 9.9% (34,270 SF)           | 12% (41,452 SF)            |
| MAXIMUM LOT COVERAGE         | 80% (275,806 SF)        | 26.3% (90,766 SF)          | 31.7% (109,185 SF)         |
| MAXIMUM BUILDING HEIGHT (FT) | 45 FT                   | < 45 FT                    | 32.57 FT                   |
| MAXIMUM BUILDING STORIES     | 3 STORIES               | 2 STORIES                  | 1 STORY                    |
|                              | TABLE KEY               |                            |                            |
|                              | NC                      | NO CHANGE                  |                            |
|                              | NA                      | NOT APPLICABLE             |                            |

NOTE: ZONING BULK TABLE IS BASED OFF OF THE NEWLY ADOPTED PLAINFIELD AVENUE EDUCATIONAL DISTRICT REDEVELOPMENT PLAN, DATED JANUARY 20, 2022.