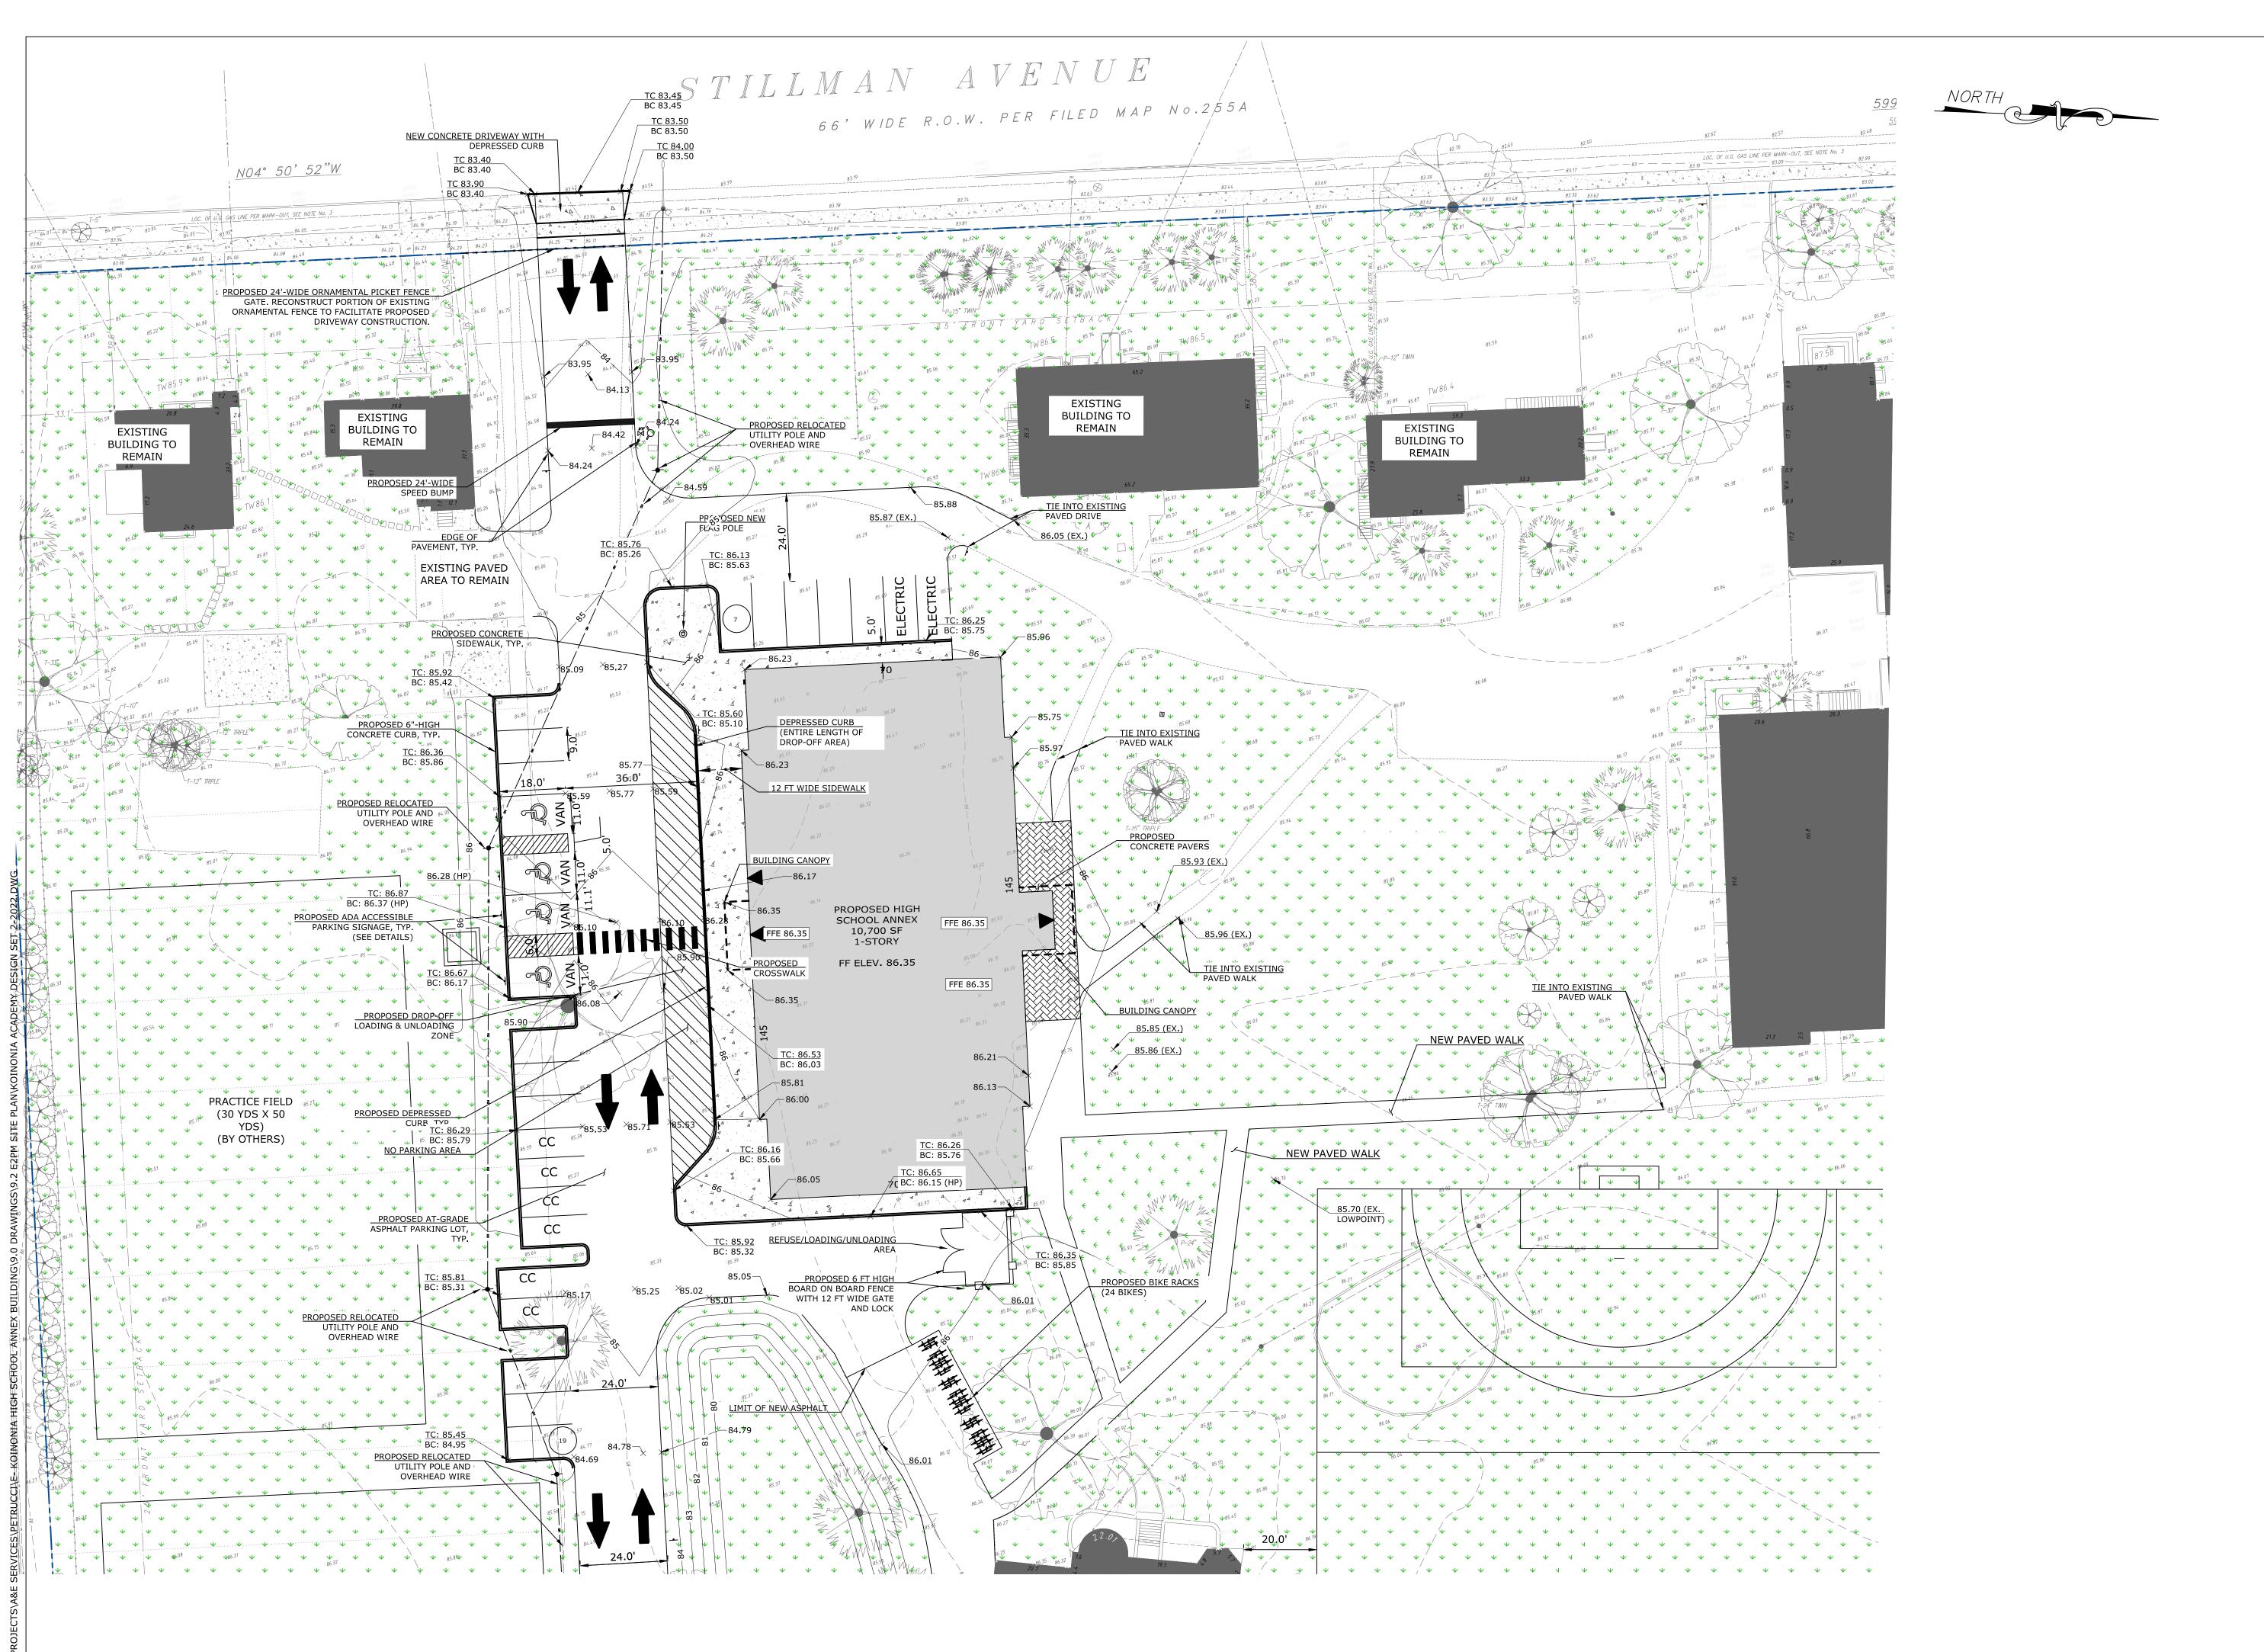

# PROJECT DESCRIPTION

THE PROPOSED PROJECT CONSISTS OF A SINGLE-STORY 10,700 SQUARE FOOT MULTI PURPOSE EDUCATIONAL ANNEX TO THE EXISTING KOINONIA ACADEMY. THE SCHOOL ANNEX WILL CATER TO APPROXIMATELY 200

A TOTAL OF 8 CLASSROOMS ARE PLANNED. THE SCHOOL ANNEX WILL OPERATE BETWEEN THE HOURS OF 8:00 AM TO 6:00 PM WITH THE AFTER SCHOOL PROGRAM SCHEDULED FOR THE EVENING. THE CHILDREN DROP-OFF WILL OCCUR BETWEEN THE HOURS OF 7:30 AM AND 8:30 AM AND PICK UP WILL BE BETWEEN THE HOURS OF 2:30 PM AND 3:30 PM. THE SCHOOL WILL HAVE A TOTAL OF 12 EMPLOYEES: 8 TEACHERS

# YARD ORIENTATION FRONT YARD SIDE YARD PLAINFIELD AVENUE

NTS

PRE-EXISTING NON CONFORMING

PARKING CALCULATIONS (PER REDEVELOPMENT PLAN)

REQUIRED - 1 SPACE PER EMPLOYEE BUT NO LESS THAN 5 SPACES NO. OF EMPLOYEES = 12 TOTAL NO. OF SPACES PROVIDED = 26 NO. OF HANDICAP SPACES PROVIDED = 4

NO. OF ELECTRIC VEHICLE CHARGING STATIONS = 2

## 17:9-24B REQUIRED: 10 X 25

PROVIDED: 12 X 107

**DROP-OFF AREA** 