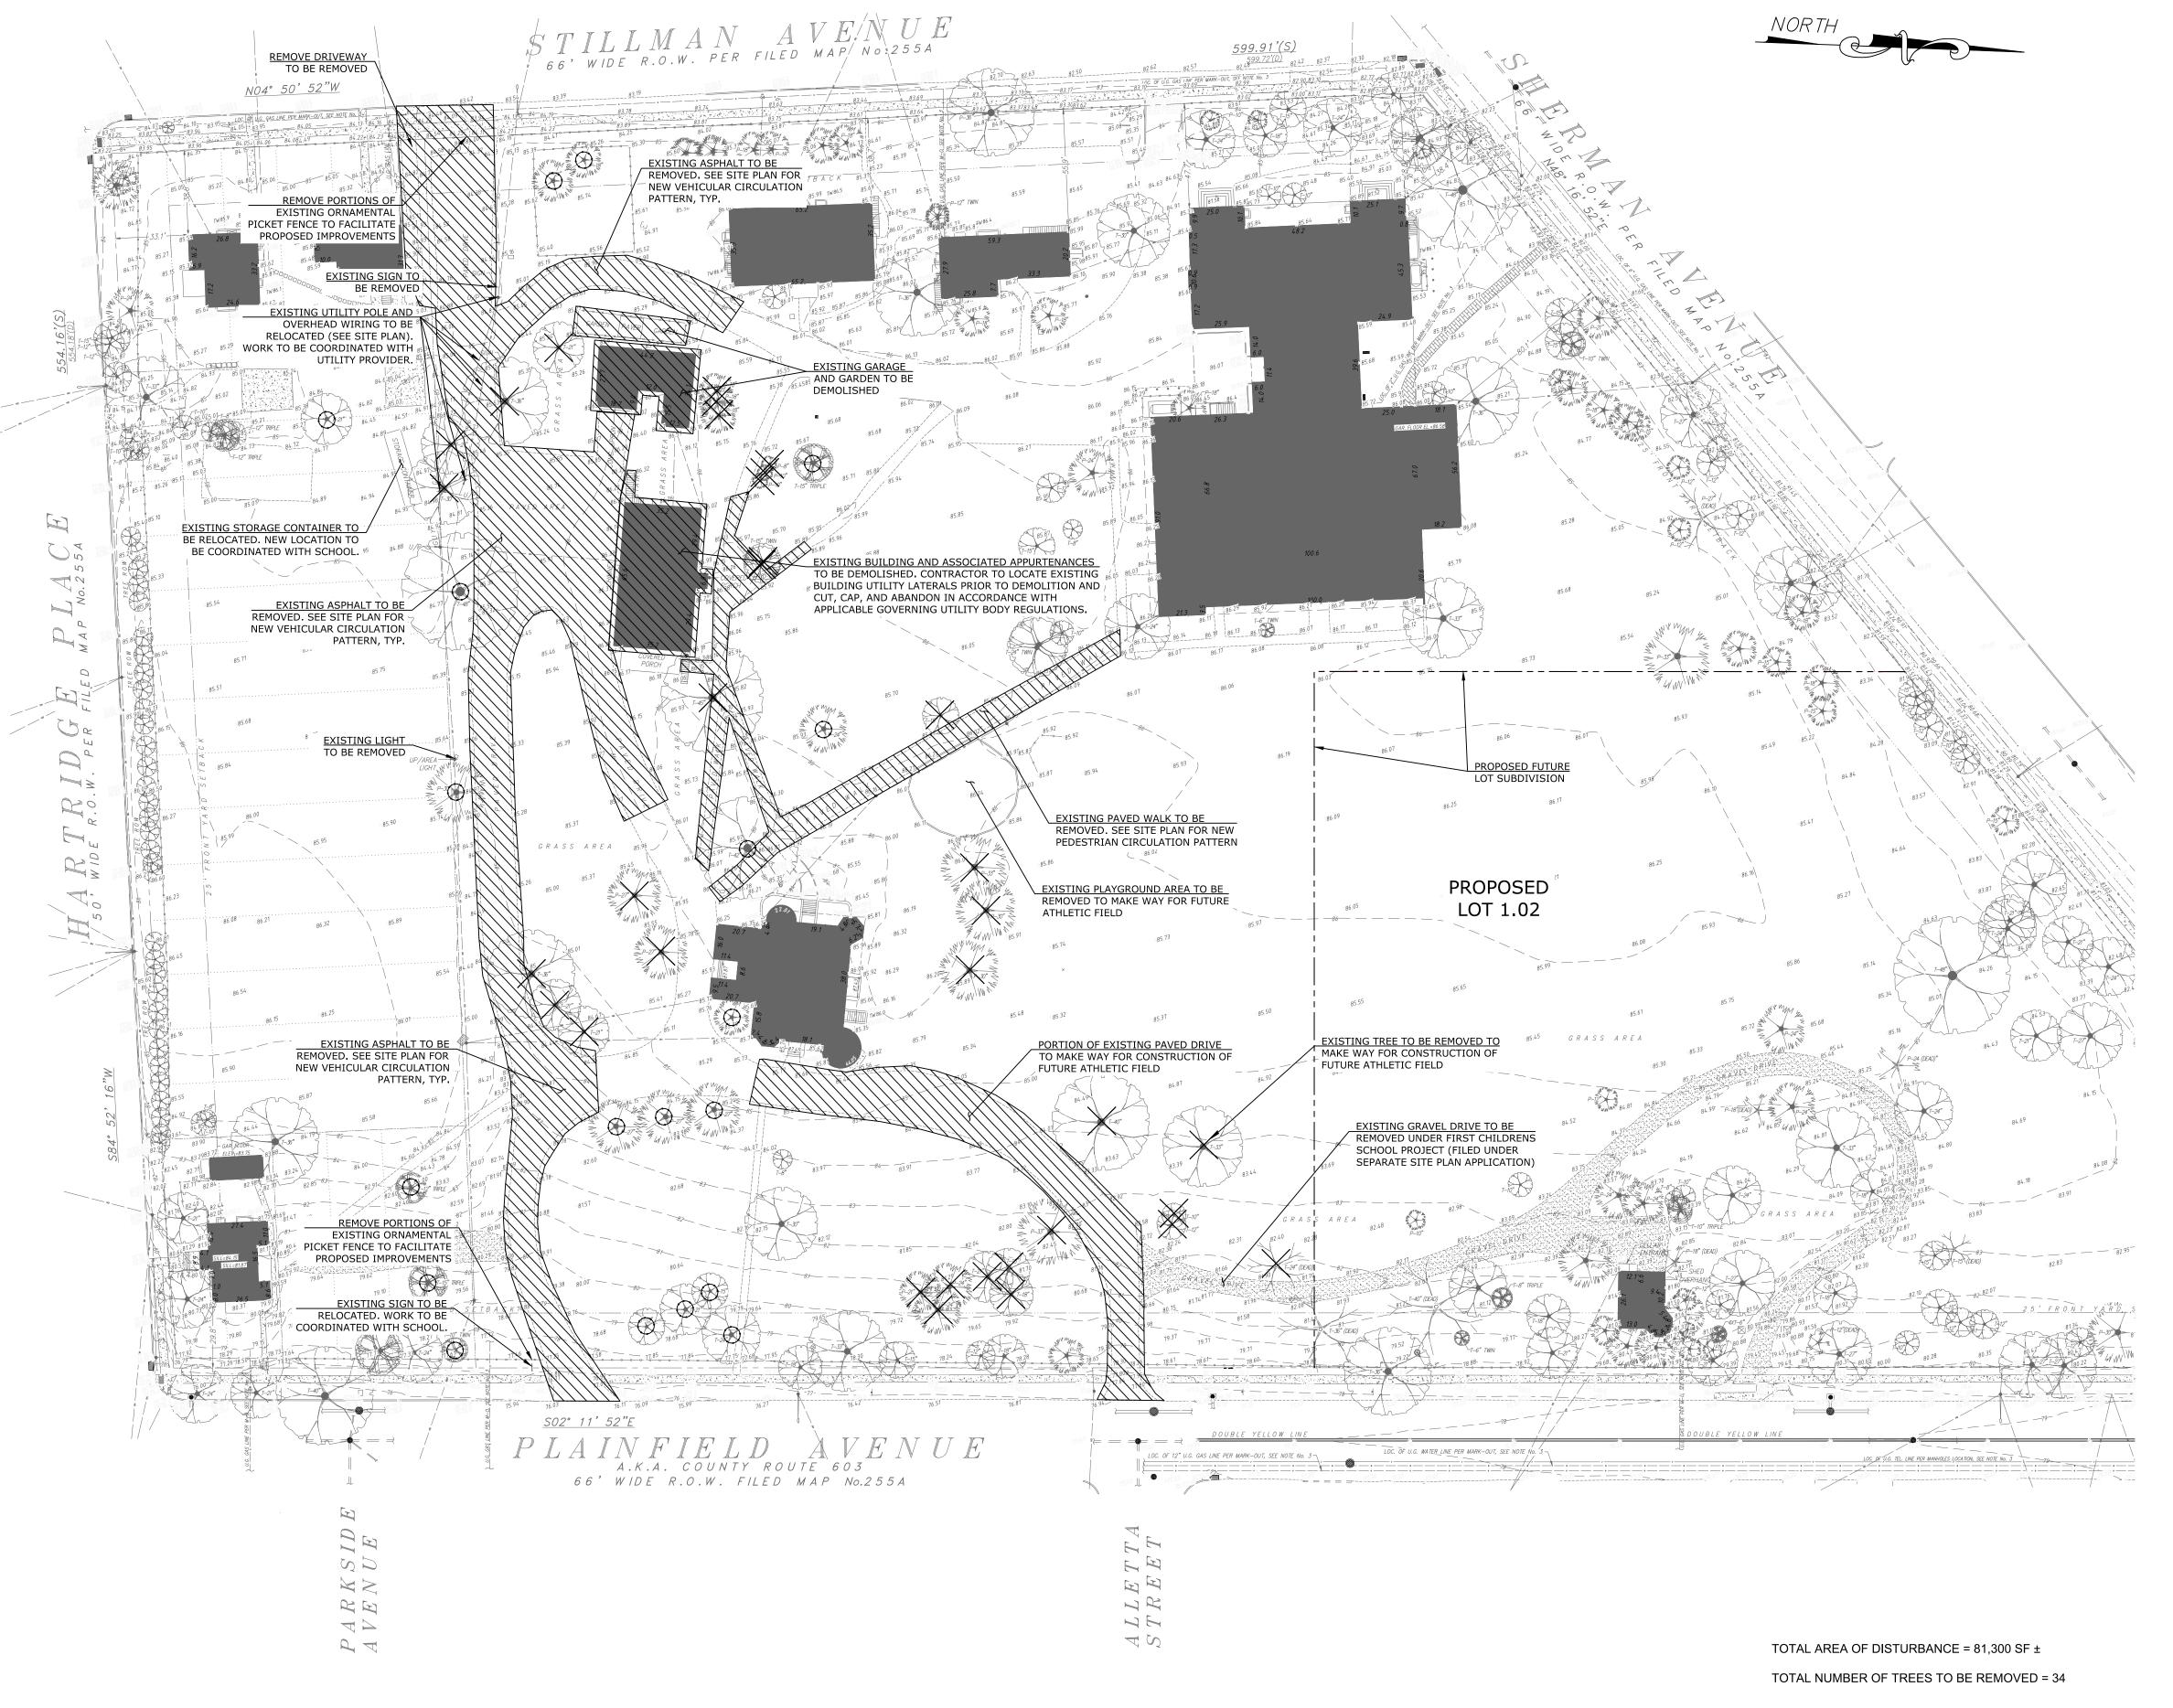

SP-100.00

CONSENT TO THE FILING OF THESE DRAWINGS WITH THE PLANNING BOARD OF THE CITY

CONSTRUCTION ACTIVITIES

- JERSEY, DATED 1-11-16.

  2. CONTRACTOR SHALL VERIFY THE LOCATION OF EXISTING UTILITIES IN THE FIELD PRIOR TO CONSTRUCTION. THIS SHALL INCLUDE EXCAVATING TEST PITS, IF NECESSARY. CONTRACTOR SHALL CALL FOR UTILITY MARK-OUT PRIOR TO ANY DEMOLITION OR
- 3. ALL SITE WORK SHALL BE PERFORMED IN ACCORDANCE WITH THE REQUIREMENTS OF THE CITY OF PLAINFIELD.
- 4. CONNECTIONS TO EXISTING UTILITIES SHALL BE PERFORMED IN ACCORDANCE WITH THE REQUIREMENTS OF THE UTILITY COMPANY HAVING JURISDICTION.
- 5. CONTRACTOR SHALL NOTIFY THE OWNER AND ENGINEER OF FIELD CONDITIONS OR CONFLICTS THAT WOULD ADVERSELY IMPACT CONSTRUCTION AS PROPOSED ON THE PLANS.
- CONTRACTOR SHALL TAKE PRECAUTIONS TO AVOID DAMAGE TO EXISTING IMPROVEMENTS AND VEGETATION INTENDED TO REMAIN.
- 7. ALL EXISTING ONSITE IMPROVEMENTS SHALL BE REMOVED UNLESS NOTED OTHERWISE.
- 8. E2 PROJECT MANAGEMENT LLC. ASSUMES NO RESPONSIBILITY FOR THE METHODS, TECHNIQUES OR PROCEDURES OF CONSTRUCTION, FOR SAFETY MEASURES OR PRECAUTIONS RELATED TO CONSTRUCTION, OR ANY FAILURE TO COMPLY WITH APPLICABLE LAWS, REGULATIONS, ORDINANCES OR CODES.
- 9. ANY STRUCTURES TO BE REMOVED SHALL HAVE EXCAVATIONS BACKFILLED WITH STRUCTURAL FILL AND PROPERLY COMPACTED, AS PER PROJECT SPECIFICATIONS.
- 10. PER FEMA MAP 34039C0039F, THE SUBJECT PROPERTY DOES NOT CONTAIN ANY LAND WITHIN A DELINEATED FLOOD HAZARD AREA.
- 11. NO CONSTRUCTION SHALL TAKE PLACE UNTIL A PRE-CONSTRUCTION CONFERENCE HAS BEEN HELD WITH THE TOWNSHIP ENGINEER. SUCH MEETING SHALL INCLUDE SUCH PERSONNEL AS THE TOWNSHIP ENGINEER MAY REQUIRE.
- 12. THE MAXIMUM PERMITTED SLOPE SHALL BE 2 HORIZONTAL TO 1 VERTICAL FOR ALL SITE GRADING.
- 13. ANY DISTURBED AREA THAT WILL BE LEFT EXPOSED FOR MORE THAN THIRTY (30) DAYS AND NOT SUBJECT TO CONSTRUCTION TRAFFIC SHALL IMMEDIATELY RECEIVE A TEMPORARY SEEDING. IF THE SEASON PROHIBITS TEMPORARY SEEDING, THE DISTURBED AREA WILL BE MULCHED WITH STRAW OR THEN HAY AND TACKED IN ACCORDANCE WITH THE NEW JERSEY STANDARDS. SEE SOIL EROSION AND SEDIMENT CONTROL NOTES FOR SEEDING SPECIFICATIONS.
- 14. ALL CONSTRUCTION SHOW HEREIN SHALL CONFORM TO MUNICIPAL/COUNTY STANDARD CONSTRUCTION DETAILS AND SPECIFICATIONS AND N.J. DEPT. OF TRANSPORTATION STANDARD SPECIFICATIONS FOR ROAD AND BRIDGE CONSTRUCTION, AS AMENDED, UNLESS SPECIFICALLY SHOWN OTHERWISE HEREIN. IN CASE OF CONFLICT, THE MORE RESTRICTIVE SHALL GOVERN. CONTRACTOR SHALL NOTIFY DESIGN ENGINEER OF ANY QUESTIONS REGARDING CONFLICTS.
- 15. HANDICAPPED RAMPS AND CURB CUTS WILL BE PROVIDED AT ALL INTERSECTIONS AND PEDESTRIAN CROSSINGS, AS PER DETAILS.
- 16. ANY DAMAGE TO THE RIGHT-OF-WAY MUST BE REPAIRED/INSTALLED TO EQUAL STANDARDS.

### UTILITY NOTES

- 1. THE SUBJECT PROPERTY HAD NUMEROUS RESIDENTIAL BUILDINGS. ALL THE HISTORICAL BUILDINGS HAVE BEEN DEMOLISHED. HOWEVER, THE SITE MOST LIKELY HAS SUBSURFACE OBSTRUCTIONS SUCH AS FOUNDATIONS, PITS, SLABS, AND UTILITY LINES. CONTRACTOR SHALL TAKE APPROXIMATE PRECAUTIONS.
- 2. GAS, ELECTRIC, TELEPHONE, WATER AND CABLE LINES MAY BE INSTALLED BY THE RESPECTIVE UTILITY. THE EXACT LOCATION OF EACH MAIN SHALL BE COORDINATED BY THE OWNER/GENERAL CONTRACTOR AND SUBMITTED TO THE DESIGN ENGINEER FOR REVIEW PRIOR TO INSTALLATION.
- 3. ALL NEW UTILITIES SHALL BE INSTALLED UNDERGROUND, EXCEPT WHERE OTHERWISE NOTED.
- 4. EXISTING INLETS SHALL BE RELOCATED AND/OR RESET TO MATCH TO THE NEW CURB LINE WHERE SHOWN.
- 5. ALL PROPOSED ELECTRICAL TRANSFORMERS SHALL BE LOCATED INSIDE A BUILDING OR ON A CONCRETE SLAB AS PER PSE&G STANDARDS..
- 6. DESIGN OF ELECTRICAL UTILITIES FROM THE ELECTRICAL POLES TO THE TRANSFORMERS INCLUDING PRIMARY CONDUITS, PULLBOXES, MANHOLES, AND TRANSFORMER VAULTS ARE PENDING PSE&G APPROVAL. PSE&G APPROVAL WILL BE FOUND ON SEPARATE DRAWINGS
- PSE&G APPROVAL. PSE&G APPROVAL WILL BE FOUND ON SEPARATE DRAWINGS FROM THIS SET.
   ALL RCP DRAINAGE PIPE SHALL MEET OR EXCEED THE REQUIREMENTS SPECIFICATION FOR ASTM C76 "STANDARD SPECIFICATION FOR REINFORCED CONCRETE CULVERT, STORM DRAIN, AND SEWER PIPE". LATEST VERSION, IN CONFORMANCE WITH THE FOILOWING.
- -PIPES WITH COVER EQUAL TO OR LESS THAN 3 FT. SHALL BE CLASS IV PIPE
  -PIPES WITH COVER GREATER THAN 3 FT. SHALL BE CLASS III.
  -ALL PIPES SHALL UTILIZE A CLASS C WALL THICKNESS.
  -ALL PIPE REACHES SHALL BE CONSTRUCTED USING THE SAME CLASS AND WALL
- 8. ALL CATCH BASINS SHALL BE NJDOT TYPE "A", "B" OR "E".
- 9. CONTRACTOR SHALL COORDINATE FIRE HYDRANT LOCATIONS WITH THE FIRE DEPARTMENT PRIOR TO INSTALLATION. A PLAN OF SAME SHALL BE SUBMITTED TO THE DESIGN ENGINEER.
- 10. SANITARY SEWER MANHOLE RIMS SHALL BE RESET TO PROPOSED NEW PAVEMENT GRADE AS REQUIRED.
- 11. EXISTING WATER VALVE AND GAS VALVE BOXES SHALL BE RESET TO PROPOSED NEW PAVEMENT GRADE AS REQUIRED.
- 12. A MINIMUM HORIZONTAL DISTANCE OF 10 FT OR A MINIMUM OF 18" VERTICAL DISTANCE IS REQUIRED BETWEEN SANITARY SEWER AND POTABLE WATER PIPING. IF EITHER OF THESE DISTANCES CANNOT BE ACHIEVED, THE SANITARY SEWER SHALL BE ENCASED IN CONCRETE AT THE CONFLICT LOCATION. SEE DETAIL NO. 1 ON SHEET C-102.00.
- 13. ALL WATER UTILITY INSTALLATIONS SHALL CONFORM TO THE LATEST AMERICAN WATER WORKS ASSOCIATION SPECIFICATIONS. WATER SYSTEMS SHALL BE INSTALLED PER THE NEW JERSEY PLUMBING CODE AND AS PER THE REQUIREMENTS OF AMERICAN WATER WORKS COMPANY, SHORT HILLS, NEW JERSEY.
- 14. ALL PROPOSED WATER MAINS, LOOPS, AND FIRE AND DOMESTIC WATER SERVICE SIZES SHOWN, WILL BE ADJUSTED AND SIZED BASED UPON THE RESULTS OF FIRE FLOW TESTS AND SUBSEQUENT DESIGN CALCULATIONS TO BE PROVIDED BY OTHERS.
- 15. ALL BUILDINGS WILL BE FIRE PROTECTED WITH FIRE ALARMS, FIRE DEPARTMENT TIE-INS, SPRINKLER SYSTEMS, STANDPIPES, AND SIAMESE CONNECTIONS. THE DRAUGHTING STATION WILL BE AS DIRECTED BY THE CITY OF PLAINFIELD FIRE DEPT. ALL CONSTRUCTION WILL BE IN KEEPING WITH ALL APPLICABLE FIRE CODES. FOR DETAILS SEE MECHANICAL ELECTRIC AND PLUMBING PLANS.
- 16. ALL WATER MAINS SHALL CROSS ABOVE SANITARY MAINS. A TYPICAL CROSSING SHOULD PROVIDE 18 INCHES OF CLEARANCE. IF LESS THEN 18 INCHES IS PROVIDED THE CROSSINGS MUST BE CONSTRUCTED AS SHOWN ON THE "WATER MAIN/SANITARY MAIN CROSSING WITH LESS THEN 18" CLEARANCE" DETAIL. WATER MAINS MUST CROSS WITH A MINIMUM 6" CLEARANCE ABOVE SANITARY MAINS.