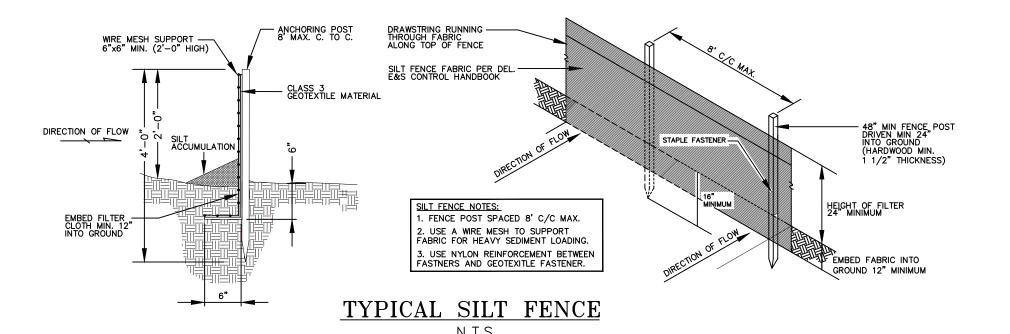

EE PROTECTION DURING CONSTRUCTION OF THE STANDARDS FOR SOIL EROSION AND SEDIMENT CONTROL IN NEW JERSEY.
- TREE PROTECTION FENCING OR OTHER BARRIER SHOULD BE INSTALLED BEYOND THE CRITICAL ROOT RADIUS WHICH IS DETERMINED AS FOLLOWS: 2.1. MEASURE THE DBH (DIAMETER OF TREE AT BREAST HEIGHT, 4.5 FEET ABOVE GROUND ON

THE UPHILL SIDE OF TREE) IN INCHES.

MULTIPLY THE MEASURED DBH BY 1.5 FOR

OLDER. UNHEALTHY. OR SENSITIVE TREE SPECIES TO GET THE CRITICAL ROOT RADIUS. EXPRESS THE RESULT IN FEET.
MULTIPLY THE MEASURED DBH BY 1.0 FOR

YOUNGER, HEALTHY, OR TOLERANT SPECIES TO GET THE CRITICAL ROOT RADIUS. EXPRESS RESULTS IN FEET.

LIMIT OF PROTECTED ROOT ZONE AT A MINIMUM SHOULD EXTEND BEYOND CALCULATED CRITICAL ROOT RADIUS AS CALCULATED PER THE NOTES 2.1 THROUGH 2.3

TREE PROTECTION FENCE

N.T.S.



LENGTH ACCORDING TO TABLE

6" MIN.

COURSE GRAINED SOILS

100 FT

1. AS PRESCRIBED BY LOCAL ORDINANCE OR OTHER GOVERNING AUTHORITY.

LENGTH OF STONE REQUIRED

ENTIRE SURFACE STABILIZED WITH FABC BASE COURSE

PROVIDE APPROPRIATE

TRANSITION BETWEEN

LENGTH ACCORDING TO TABLE

PLAN VIEW (N.T.S.)

TEMPORARY STABILIZED

**CONSTRUCTION ENTRANCE** 

STABILIZED CONSTRUCTION

ENTRANCE AND PUBLIC R.O.W.

EXISTING GROUND

PERCENT SLOPE

OF ROADWAY

0 TO 2%

2% TO 5%

**GROUND** 

thw thu thu thu thu thu

PUBLIC

R.O.W.

FINE GRAINED SOILS

100 FT

200 FT

RIGHT

# SEQUENCE OF CONSTRUCTION

|     |                                                                                       | <u>DAYS</u> |  |
|-----|---------------------------------------------------------------------------------------|---