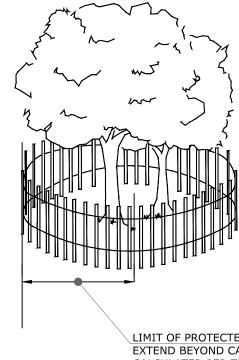

| 2/15-5/1 & 8/15-10/15 | 0.5                                   |
| 5. WINTER CEREAL RYE  | 112          | 2.8                       | 8/1-11/1            | 8/1-11/15                                                       | 8/1-12/15             | 1.0                                   |

- 6/1-8/1 5/1-9/1 SEEDING RATE FOR WARM SEASON GRASS, SELECTIONS 5-7 SHALL BE ADJUSTED TO REFLECT THE AMOUNT OF PURE LINE SEED (PLS) AS DETERMINED BY A GERMINATION TEST RESULT. NO ADJUSTMENT IS REQUIRED FOR COOL SEASON GRASSES.
- MAY BE PLANTED THROUGHOUT SUMMER IF SOIL MOISTURE IS ADEQUATE OR SEED AREA CAN BE IRRIGATED. PLANT HARDINESS ZONE (SEE FIGURE 7-1, PG 7-4 OF THE THE STANDARDS FOR EROSION AND SEDIMENT CONTROL IN NEW JERSEY

6/1-8/1



B-TYPE INLET FILTER



- 1. TREE PROTECTION DURING CONSTRUCTION SHALL BE IN ACCORDANCE WITH CHAPTER 9 - TREE PROTECTION DURING CONSTRUCTION OF THE STANDARDS FOR SOIL EROSION AND SEDIMENT CONTROL IN NEW JERSEY.
- TREE PROTECTION FENCING OR OTHER BARRIER SHOULD BE INSTALLED BEYOND THE CRITICAL ROOT RADIUS WHICH IS DETERMINED AS FOLLOWS: 2.1. MEASURE THE DBH (DIAMETER OF TREE AT BREAST HEIGHT, 4.5 FEET ABOVE GROUND ON

THE UPHILL SIDE OF TREE) IN INCHES.

MULTIPLY THE MEASURED DBH BY 1.5 FOR

OLDER. UNHEALTHY. OR SENSITIVE TREE SPECIES TO GET THE CRITICAL ROOT RADIUS. EXPRESS THE RESULT IN FEET.
MULTIPLY THE MEASURED DBH BY 1.0 FOR

YOUNGER, HEALTHY, OR TOLERANT SPECIES TO GET THE CRITICAL ROOT RADIUS. EXPRESS RESULTS IN FEET.

LIMIT OF PROTECTED ROOT ZONE AT A MINIMUM SHOULD EXTEND BEYOND CALCULATED CRITICAL ROO