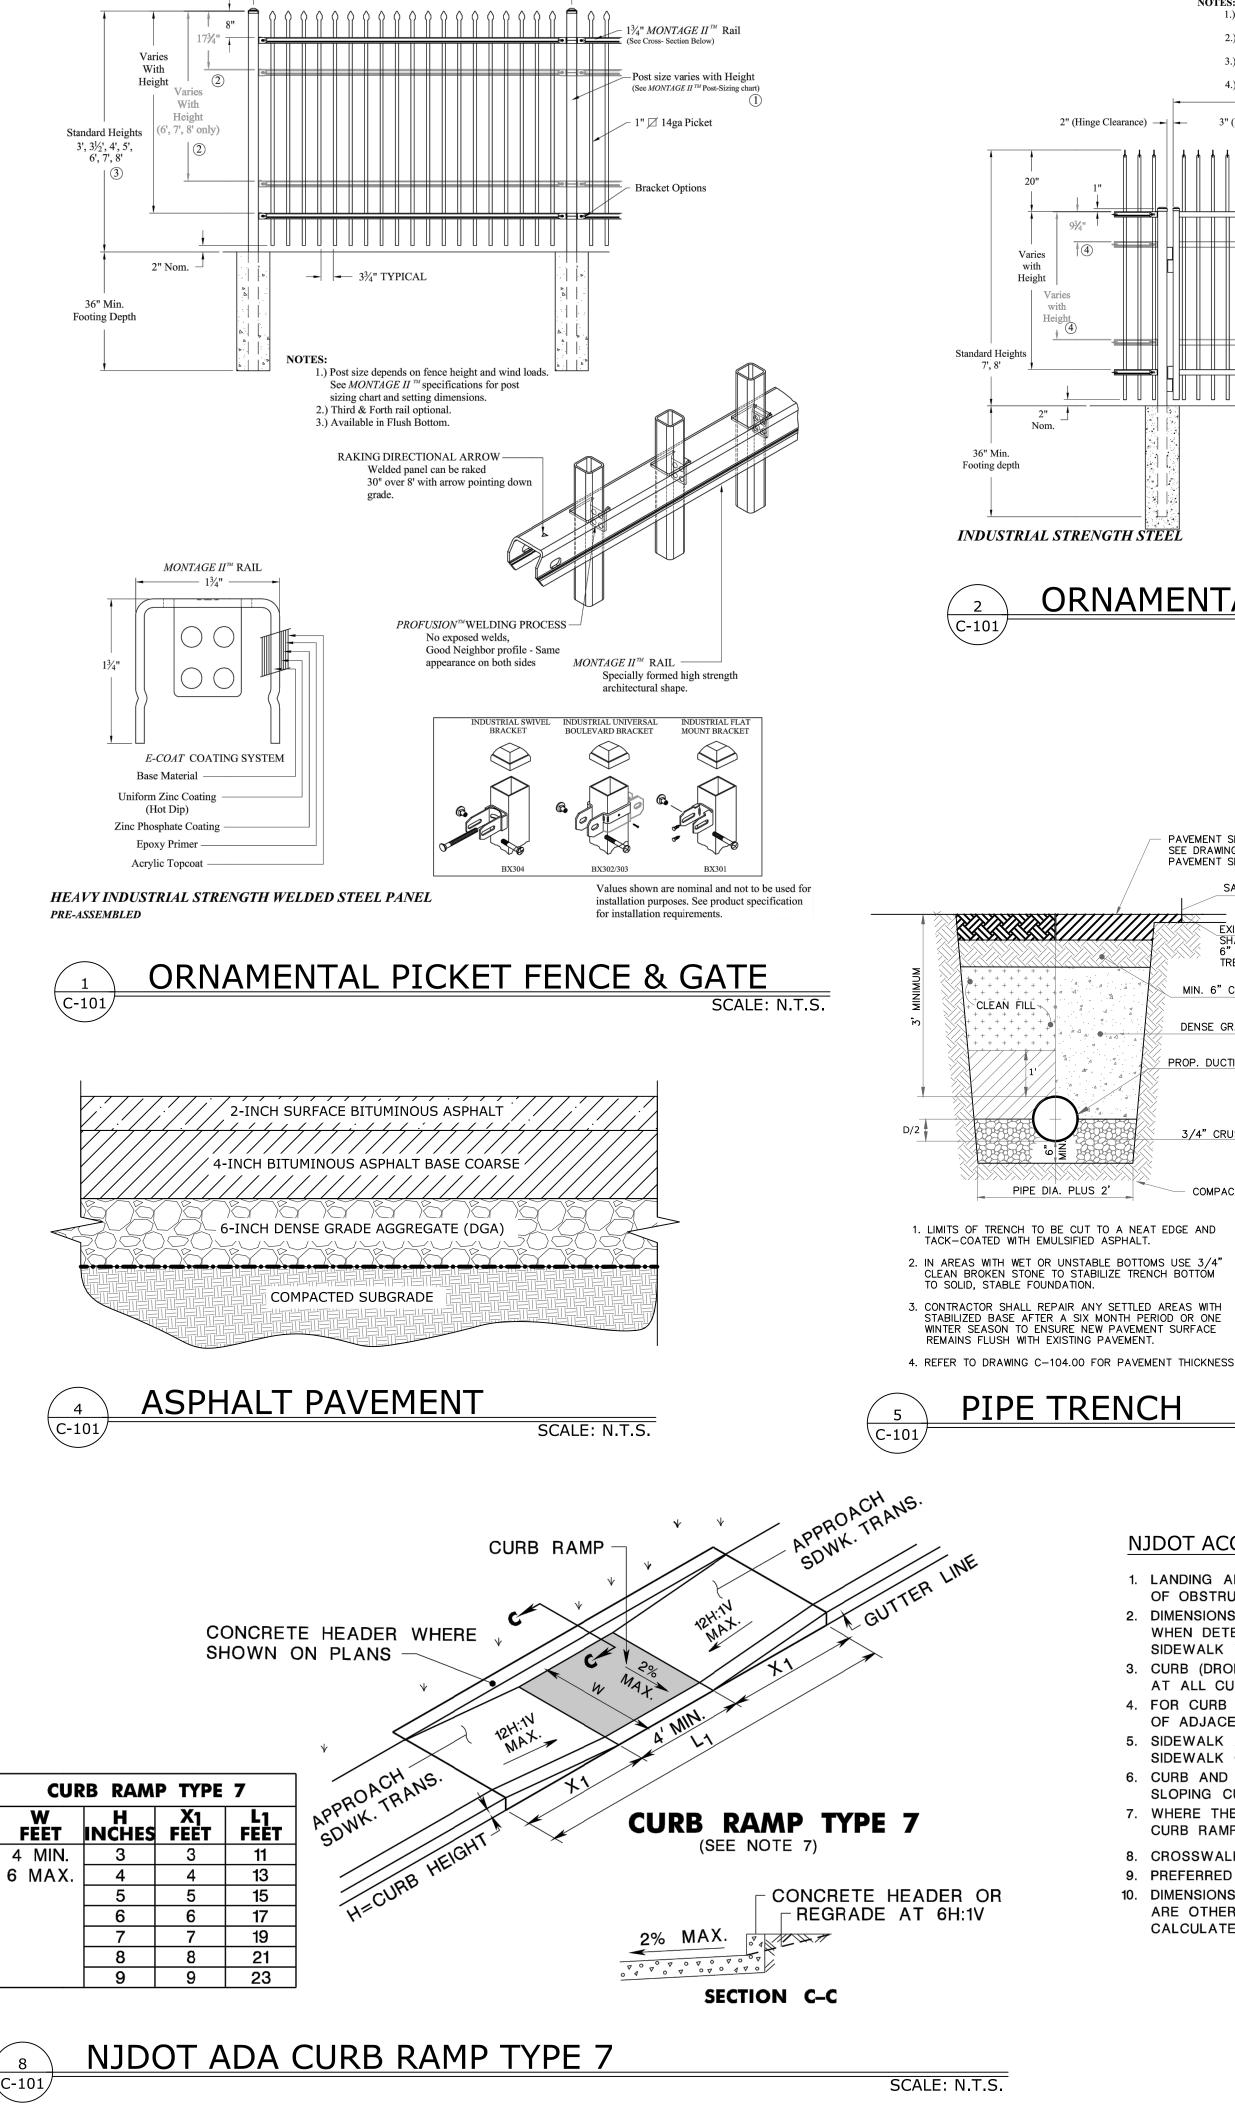

WITHOUT WRITTEN PERMISSION, SHALL OT BE USED IN ANY MANNER DETRIMENTAL TO ITS INTEREST AND SHALL BE RETURNED UPON REQUES

N.J. ENGINEERING CERTIFICATE OF AUTHORIZATION No. 24GA28118200

I CERTIFY THAT THESE PLANS HAVE BEEN

PREPARED UNDER MY SUPERVISION



JOHN FERRANTE, P.E. N.J. NO. 24GE02472000 REGISTERED PROFESSIONAL ENGINEER

THE KOINONIA ACADEMY SCHOOL ANNEX BUILDING 1040 PLAINFIELD AVENUE CITY OF PLAINFIELD, UNION COUNTY, NJ

> BLOCK 509 LOT: 1

## DRAWING TITLE

SOIL EROSION AND SEDIMENT CONTROL NOTES AND DETAILS

| CHECKED BY: JF        | DRAWN BY: HB            |
|-----------------------|-------------------------|
| SCALE: AS SHOWN       | SHEET NO: 1 OF 16       |
| PROJECT #: P-21-18-39 | FIRST ISSUE: 03/02/2022 |
| DRAWING NO.           |                         |

C-100.00





ORNAMENTAL PICKET FENCE GATE

PAVEMENT SECTION VARIES

Double gate Arrangement

# SEE DRAWING C-104.00 FOR PAVEMENT SECTION DETAILS SAW CUT EXISTING PAVEMENT SHALL BE MILLED 6" FROM TOP OF MIN. 6" COMPACTED SUBGRADE DENSE GRADED AGGREGATE (VARIES) PROP. DUCTILE IRON WATER MAIN 3/4" CRUSHED STONE - COMPACTED BASE **CURB RAMP TYPE 1**

specification for installation requirements.

# NJDOT ACCESSIBLE CURB RAMP NOTES

SCALE: N.T.S.

- 1. LANDING AREA, APPROACH SIDEWALK TRANSITIONS, AND CURB RAMP SHALL BE KEPT CLEAR OF OBSTRUCTIONS.
- 2. DIMENSIONS SHOWN IN TABLES ARE FOR RELATIVELY FLAT SIDEWALK AREAS. CARE SHOULD BE TAKEN WHEN DETERMINING CURB RAMP SIZE BASED ON CURB HEIGHT (H) WHERE ELEVATION OF CURB AND SIDEWALK VARY DRASTICALLY IN AREA OF PROPOSED CURB RAMP.
- 3. CURB (DROPPED CURB) GU