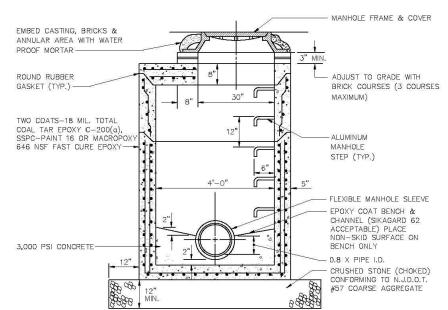

### UTILITY NOTES

- 1. THE SUBJECT PROPERTY HAD NUMEROUS RESIDENTIAL BUILDINGS. ALL THE HISTORICAL BUILDINGS HAVE BEEN DEMOLISHED. HOWEVER, THE SITE MOST LIKELY HAS SUBSURFACE OBSTRUCTIONS SUCH AS FOUNDATIONS, PITS, SLABS, AND UTILITY LINES. CONTRACTOR SHALL TAKE APPROXIMATE PRECAUTIONS.
- 2. GAS, ELECTRIC, TELEPHONE, WATER AND CABLE LINES MAY BE INSTALLED BY THE RESPECTIVE UTILITY. THE EXACT LOCATION OF EACH MAIN SHALL BE COORDINATED BY THE OWNER/GENERAL CONTRACTOR AND SUBMITTED TO THE DESIGN ENGINEER FOR REVIEW PRIOR TO INSTALLATION.
- 3. ALL NEW UTILITIES SHALL BE INSTALLED UNDERGROUND, EXCEPT WHERE OTHERWISE NOTED.
- 4. EXISTING INLETS SHALL BE RELOCATED AND/OR RESET TO MATCH TO THE NEW CURB LINE WHERE SHOWN.
- 5. ALL PROPOSED ELECTRICAL TRANSFORMERS SHALL BE LOCATED INSIDE A BUILDING OR ON A CONCRETE SLAB AS PER PSE&G STANDARDS..
- 6. DESIGN OF ELECTRICAL UTILITIES FROM THE ELECTRICAL POLES TO THE TRANSFORMERS INCLUDING PRIMARY CONDUITS, PULLBOXES, MANHOLES, AND TRANSFORMER VAULTS ARE PENDING PSE&G APPROVAL. PSE&G APPROVAL WILL BE FOUND ON SEPARATE DRAWINGS
- PSE&G APPROVAL. PSE&G APPROVAL WILL BE FOUND ON SEPARATE DRAWINGS FROM THIS SET.
   ALL RCP DRAINAGE PIPE SHALL MEET OR EXCEED THE REQUIREMENTS SPECIFICATION FOR ASTM C76 "STANDARD SPECIFICATION FOR REINFORCED CONCRETE CULVERT, STORM DRAIN, AND SEWER PIPE". LATEST VERSION, IN CONFORMANCE WITH THE FOILOWING.
- -PIPES WITH COVER EQUAL TO OR LESS THAN 3 FT. SHALL BE CLASS IV PIPE
  -PIPES WITH COVER GREATER THAN 3 FT. SHALL BE CLASS III.
  -ALL PIPES SHALL UTILIZE A CLASS C WALL THICKNESS.
  -ALL PIPE REACHES SHALL BE CONSTRUCTED USING THE SAME CLASS AND WALL
- 8. ALL CATCH BASINS SHALL BE NJDOT TYPE "A", "B" OR "E".
- 9. CONTRACTOR SHALL COORDINATE FIRE HYDRANT LOCATIONS WITH THE FIRE DEPARTMENT PRIOR TO INSTALLATION. A PLAN OF SAME SHALL BE SUBMITTED TO THE DESIGN ENGINEER.
- 10. SANITARY SEWER MANHOLE RIMS SHALL BE RESET TO PROPOSED NEW PAVEMENT GRADE AS REQUIRED.
- 11. EXISTING WATER VALVE AND GAS VALVE BOXES SHALL BE RESET TO PROPOSED NEW PAVEMENT GRADE AS REQUIRED.
- 12. A MINIMUM HORIZONTAL DISTANCE OF 10 FT OR A MINIMUM OF 18" VERTICAL DISTANCE IS REQUIRED BETWEEN SANITARY SEWER AND POTABLE WATER PIPING. IF EITHER OF THESE DISTANCES CANNOT BE ACHIEVED, THE SANITARY SEWER SHALL BE ENCASED IN CONCRETE AT THE CONFLICT LOCATION. SEE DETAIL NO. 1 ON SHEET C-102.00.
- 13. ALL WATER UTILITY INSTALLATIONS SHALL CONFORM TO THE LATEST AMERICAN WATER WORKS ASSOCIATION SPECIFICATIONS. WATER SYSTEMS SHALL BE INSTALLED PER THE NEW JERSEY PLUMBING CODE AND AS PER THE REQUIREMENTS OF AMERICAN WATER WORKS COMPANY, SHORT HILLS, NEW JERSEY.
- 14. ALL PROPOSED WATER MAINS, LOOPS, AND FIRE AND DOMESTIC WATER SERVICE SIZES SHOWN, WILL BE ADJUSTED AND SIZED BASED UPON THE RESULTS OF FIRE FLOW TESTS AND SUBSEQUENT DESIGN CALCULATIONS TO BE PROVIDED BY OTHERS.
- 15. ALL BUILDINGS WILL BE FIRE PROTECTED WITH FIRE ALARMS, FIRE DEPARTMENT TIE-INS, SPRINKLER SYSTEMS, STANDPIPES, AND SIAMESE CONNECTIONS. THE DRAUGHTING STATION WILL BE AS DIRECTED BY THE CITY OF PLAINFIELD FIRE DEPT. ALL CONSTRUCTION WILL BE IN KEEPING WITH ALL APPLICABLE FIRE CODES. FOR DETAILS SEE MECHANICAL ELECTRIC AND PLUMBING PLANS.
- 16. ALL WATER MAINS SHALL CROSS ABOVE SANITARY MAINS. A TYPICAL CROSSING SHOULD PROVIDE 18 INCHES OF CLEARANCE. IF LESS THEN 18 INCHES IS PROVIDED THE CROSSINGS MUST BE CONSTRUCTED AS SHOWN ON THE "WATER MAIN/SANITARY MAIN CROSSING WITH LESS THEN 18" CLEARANCE" DETAIL. WATER MAINS MUST CROSS WITH A MINIMUM 6" CLEARANCE ABOVE SANITARY MAINS.