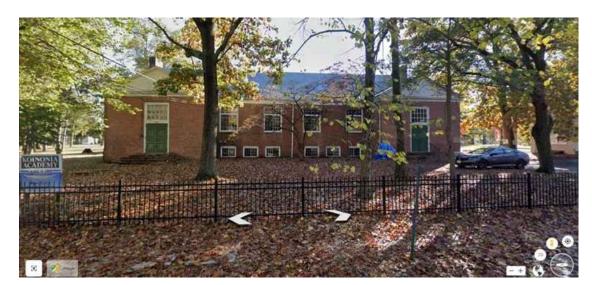

# THE KOINONIA ACADEMY SCHOOL ANNEX BUILDING PRELIMINARY AND FINAL SITE PLAN APPROVAL

BLOCK: 509 - LOT: 1.0 1040 PLAINFIELD AVENUE CITY OF PLAINFIELD, UNION COUNTY, NEW JERSEY, 07060

# PROJECT DESCRIPTION

THE PROPOSED PROJECT CONSISTS OF A SINGLE-STORY 10,700 SQUARE FOOT MULTI PURPOSE EDUCATIONAL ANNEX TO THE EXISTING KOINONIA ACADEMY. THE SCHOOL ANNEX WILL CATER TO APPROXIMATELY 200