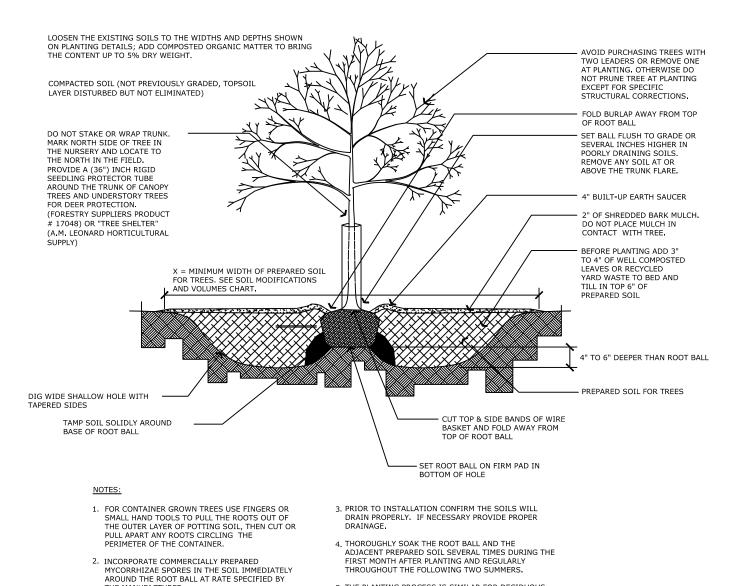

E PROJECTS OR EXTREME CONDITIONS, IT IS USEFUL TO CONSUL AN EXPERT EXPERIENCED IN MODIFYING PLANTING SOILS AT URBAN SITES.

1. IF SITE OR DESIGN CONSTRAINTS PROHIBIT USE OF THE DIMENSIONS SHOWN IN THE PLANTING DETAILS, FOLLOW THE GUIDELINES FOR PLANTING IN URBAN AREAS. 2. WHENEVER POSSIBLE THE SOIL IMPROVEMENT AREA SHOULD BE

3. ALWAYS TEST SOIL FOR PH AND NUTRIENT LEVELS AND ADJUST

4. LOOSEN SOIL WITH A BACKHOE OR OTHER LARGE COARSE-TILING EOUIPMENT WHEN POSSIBLE. TILING THAT PRODUCES LARGE, COARSE CHUNKS OF SOIL IS PREFERABLE TO TILING THAT RESULTS IN FINE GRAINS UNIFORM IN TEXTURE.

5. THE BOTTOM OF PLANTING SOIL EXCAVATIONS SHOULD BE ROUGH TO AVOID MATTING OF SOIL LAYERS AS NEW SOIL IS ADDED. IT IS PREFERABLE TO FILL THE FIRST LIFT (2 TO 3 IN.) OF PLANTING SOIL INTO THE SUBSOIL.











LIGHT POLE FOUNDATION











BLEDR12Y

LED bollard with architectural quality and strength at an affordable price point. Cylindrical

Weight: 18.6 lbs

SCALE: N.T.S.

post with round head. Available in 4 light pattern configurations including 360° (24W),

270°(18W), 180°(12W option) & 90°(12W standard).

THE KOINONIA ACADEMY 1040 PLAINFIELD AVENUE PLAINFIELD, NJ 07060

<u>APPLICANT</u>

J.G. PETRUCCI COMPANY, INC. 171 STATE ROUTE 173, SUITE 201 **ASBURY, NJ 08802** 

E 2 PROJECT MANAGEMENT LLC

SCHEDULE OF REVISIONS

REV. DATE DESCRIPTION OF CHANGES

A 03/02/22 ISSUED FOR TRC MEETING

B 04/04/22 ISSUED FOR SITE PLAN SUBMISSION

C | 04/27/22 | REVISED PER COMPLETENESS REVIEW



CONSTRUCTION MUST BE DONE IN COMPLIANCE WITH THE OCCUPATIONAL SAFETY AND HEALTH ACT OF 1970 AND ALL RULE