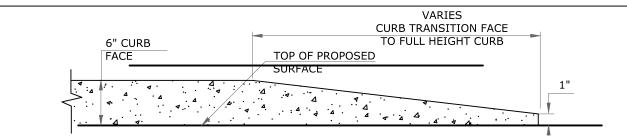

D BY HEAVY LINES TO BE PAID FOR AS CONCRETE
- SIDEWALK OF THE APPROPRIATE ADJACENT THICKNESS. 6. CURB AND HEADER WITHIN AREA ENCLOSED BY HEAVY LINES TO BE PAID FOR AS VERTICAL CURB OR
- SLOPING CURB OF THE APPROPRIATE ADJACENT SIZE AND KIND 7. WHERE THE DISTANCE FROM THE GUTTER LINE TO THE OUTSIDE EDGE OF SIDEWALK IS 6 FEET OR LESS,
- CURB RAMP TYPE 7 SHOULD BE USED, INSTEAD OF CURB RAMP TYPE 1 THROUGH 4.
- 8. CROSSWALKS AND STOP LINES MAY BE MARKED OR UNMARKED, SEE PLANS.
- 9. PREFERRED AND ALTERNATE TREATMENTS SHOULD NOT BE INTERMIXED WITHIN THE SAME INTERSECTION.
- 10. DIMENSIONS SHOWN IN TABLES ARE FOR 3 INCH TO 9 INCH CURB HEIGHTS. WHERE THE CURB HEIGHTS ARE OTHER THAN WHAT IS PROVIDED IN THE TABLES, THE DIMENSIONS OF THE RAMPS WILL HAVE TO BE CALCULATED BASED ON CROSS SLOPES SHOWN.







1. ANY CONCRETE PLACED BETWEEN NOVEMBER 15 AND APRIL 1 MUST CONFORM TO ARTICLES 501.11 AND 501.17 OF THE N.J.D.O.T. STANDARD SPECIFICATIONS FOR ROAD AND BRIDGE CONSTRUCTION, 1989 EDITION, USING 2% CALCIUM CHLORIDE, HOT WATER, COVERED W/SALT HAY.

- WHERE SIDEWALK ABUTS CURBING, INSTALL EXPANSION JOINT BETWEEN CURB AND SIDEWALK ALONG ENTIRE LENGTH.
- 3. SLUMP TEST: 3"- 4". 4. EXPANSION JOINTS EVERY 12', CONSTRUCTION JOINTS EVERY 4' AT A DEPTH OF 1/4 THICKNESS OF CONCRETE.
- 5. ALL SIDEWALK MUST BE SPRAYED WITH WHITE PIGMENTED CURING COMPOUND AFTER BROOM FINISHING

CONCRETE SIDEWALK

SCALE: N.T.S.



DETECTABLE WARNING SURFACE



**CONCRETE CURB** C-101 SCALE: N.T.S.

SCHEDULE OF REVISIONS DATE DESCRIPTION OF CHANGES ISSUED FOR TRC MEETING 04/04/22 ISSUED FOR SITE PLAN SUBMISSION

<u>O