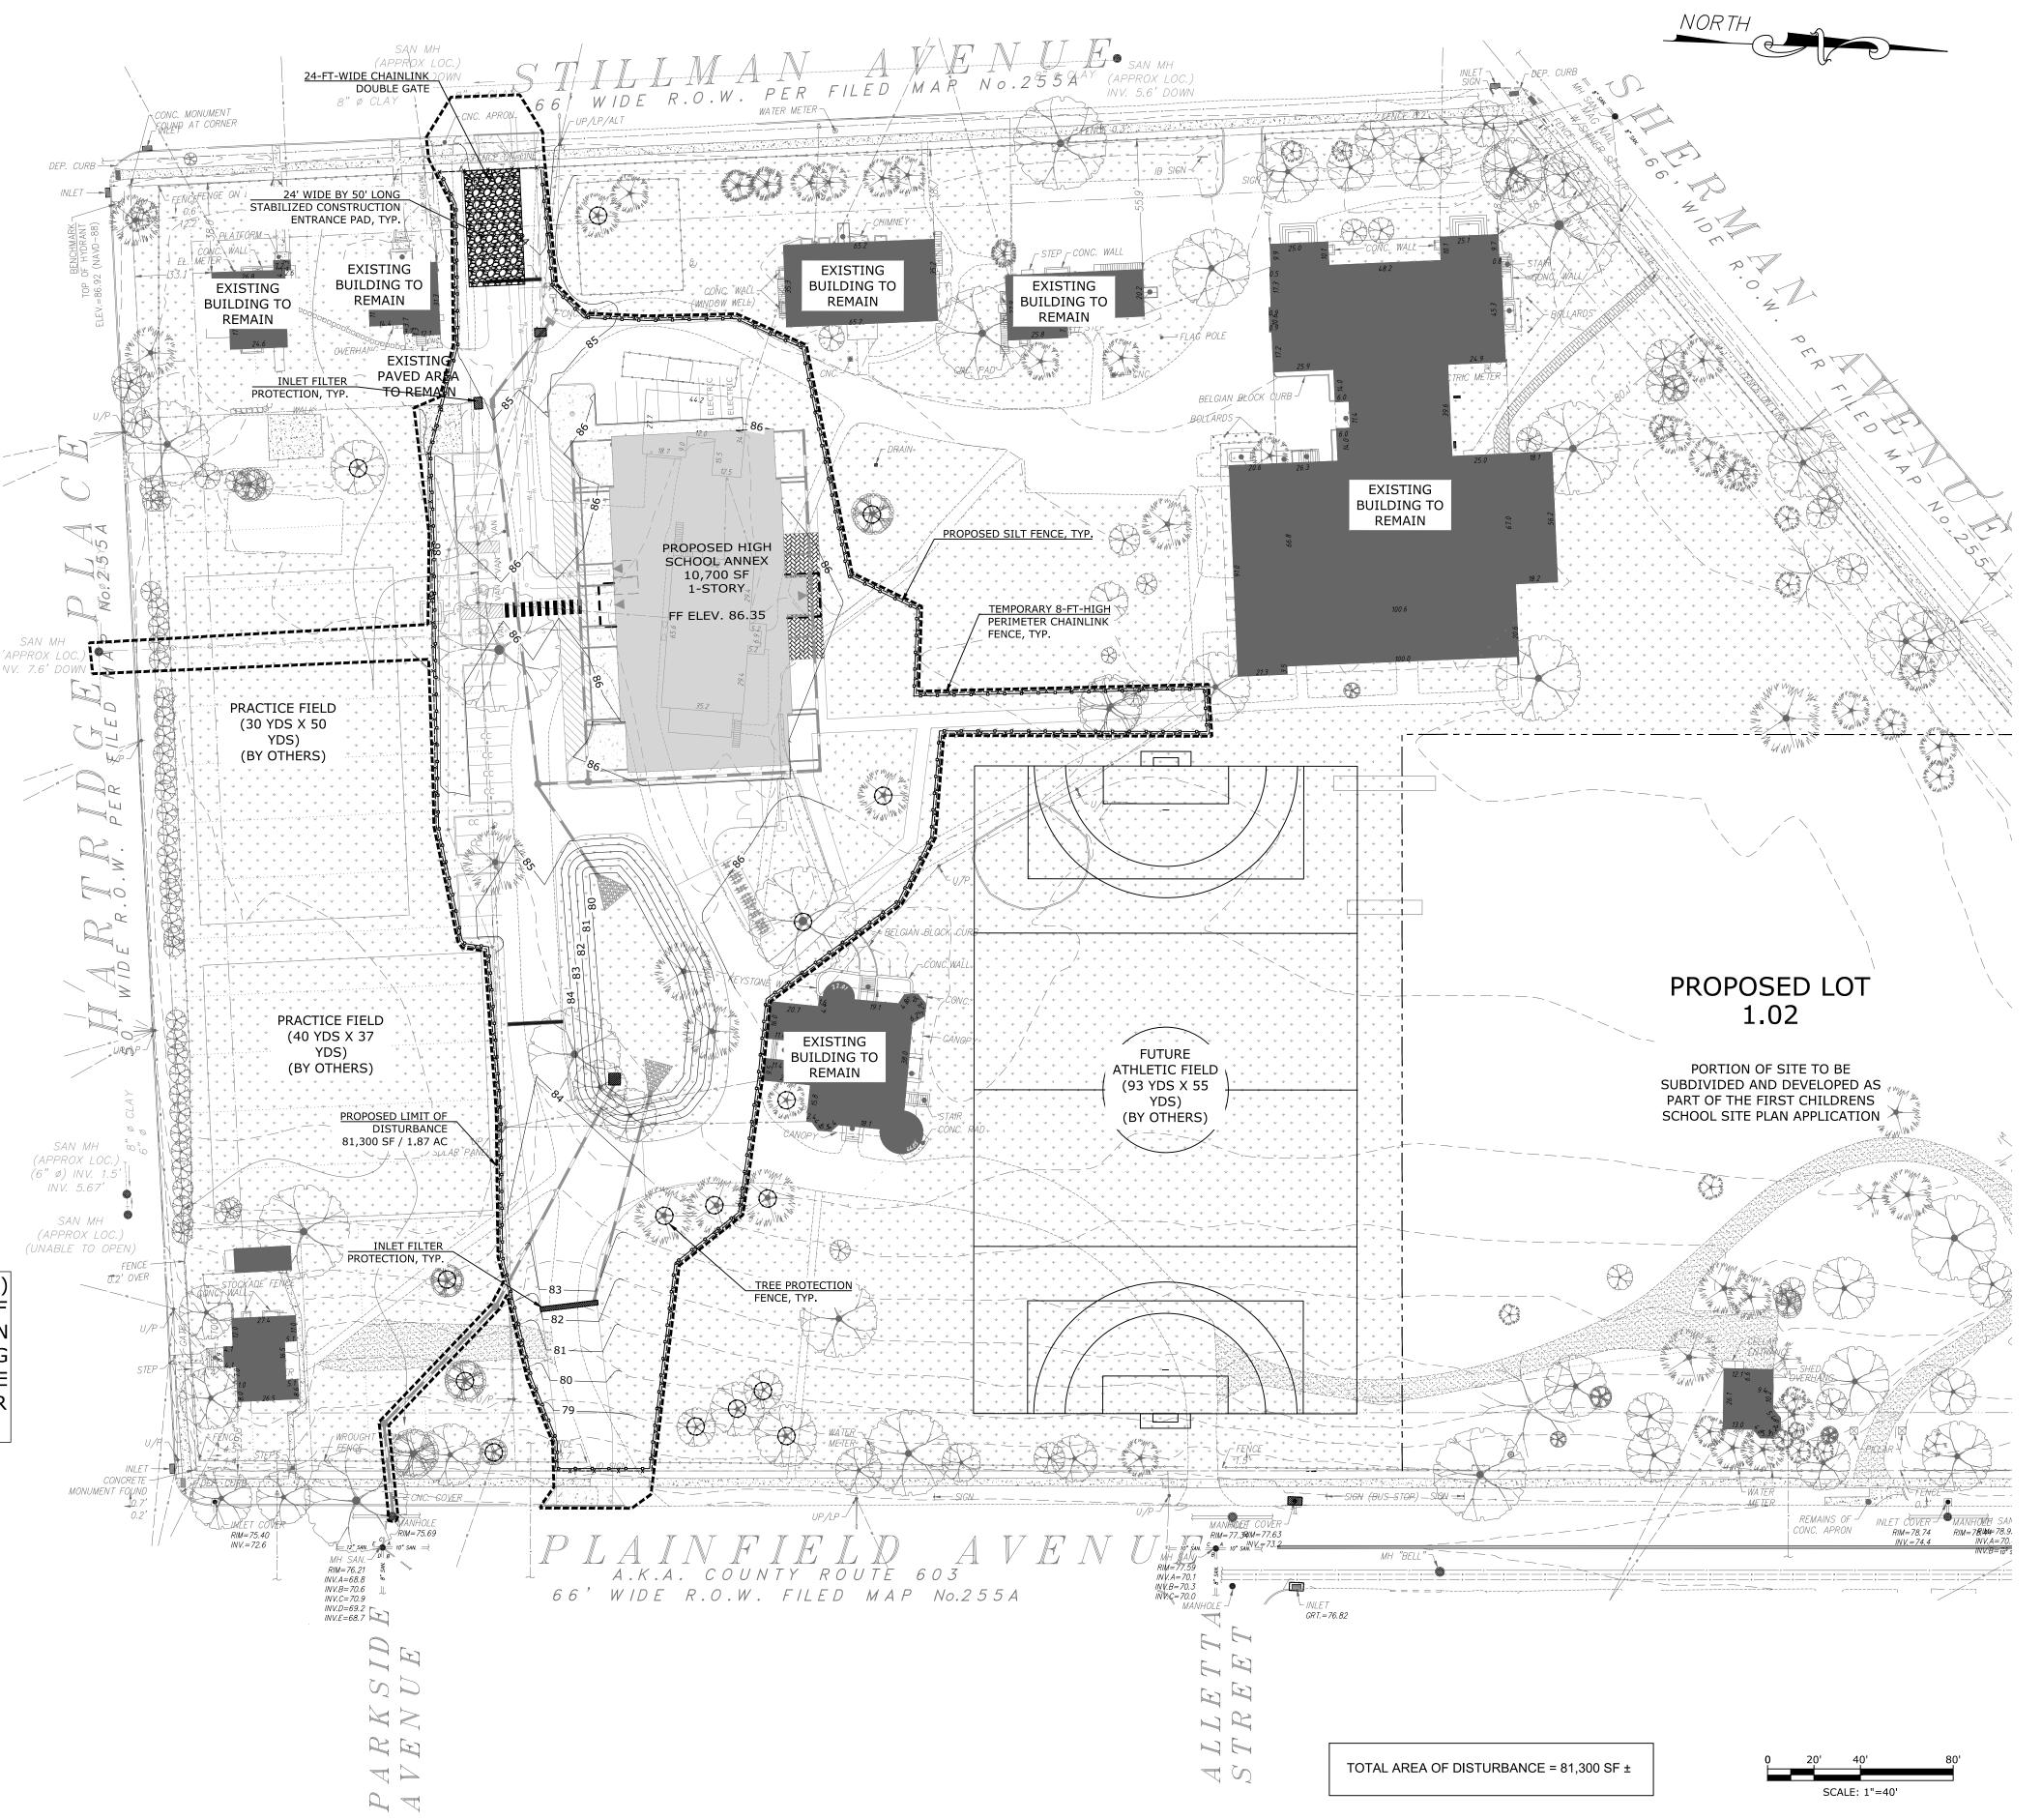

# PROJECT DESCRIPTION

THE PROPOSED PROJECT CONSISTS OF A SINGLE-STORY 10,700 SQUARE FOOT MULTI PURPOSE EDUCATIONAL ANNEX TO THE EXISTING KOINONIA ACADEMY. THE SCHOOL ANNEX WILL CATER TO APPROXIMATELY 200

# **NEW LOT 1.01**

| TOTAL PROPERTY AREA  | 344,596 S.F. |
|----------------------|--------------|
| TOTAL BUILDING AREA  | 41,452 S.F.  |
| TOTAL PAVEMENT AREA  | 67,733 S.F.  |
| TOTAL LANDSCAPE AREA | 235,411 S.F. |