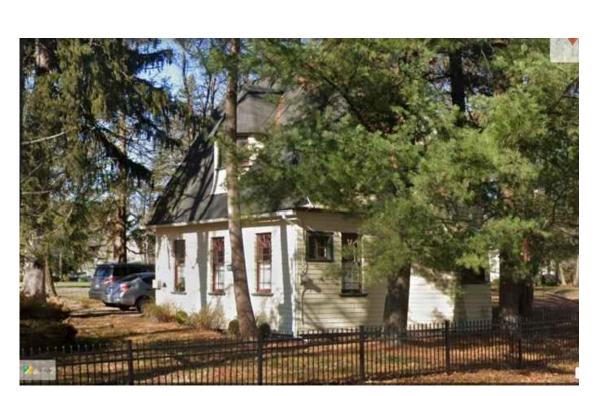

# PROJECT DESCRIPTION

THE PROPOSED PROJECT CONSISTS OF A SINGLE-STORY 10,700 SQUARE FOOT MULTI PURPOSE EDUCATIONAL ANNEX TO THE EXISTING KOINONIA ACADEMY. THE SCHOOL ANNEX WILL CATER TO APPROXIMATELY 200

A TOTAL OF 8 CLASSROOMS ARE PLANNED. THE SCHOOL ANNEX WILL OPERATE BETWEEN THE HOURS OF 8:00 AM TO 6:00 PM WITH THE AFTER SCHOOL PROGRAM SCHEDULED FOR THE EVENING. THE CHILDREN DROP-OFF WILL OCCUR BETWEEN THE HOURS OF 7:30 AM AND 8:30 AM AND PICK UP WILL BE BETWEEN THE HOURS OF 2:30 PM AND 3:30 PM. THE SCHOOL WILL HAVE A TOTAL OF 12 EMPLOYEES: 8 TEACHERS