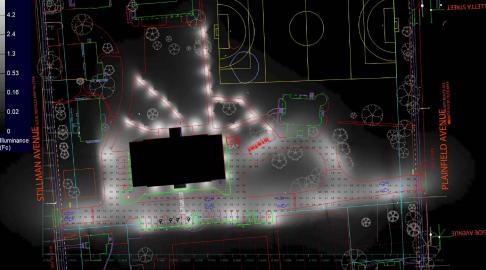

# **DESIGN WAIVERS**

LIGHTING REQUIREMENTS (17:11-12) REOUIRED AVERAGE ILLUMINATION OF PEDESTRIAN WALKWAYS = 0.5 - 1.0 FC PROPOSED AVERAGE ILLUMINATION LEVEL OF PEDESTRIAN WALKWAYS = 1.77 FC & 2.58 FC