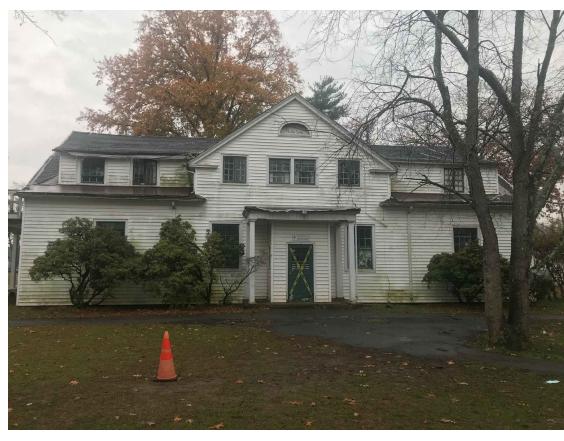

# PROJECT DESCRIPTION

THE PROPOSED PROJECT CONSISTS OF A SINGLE-STORY 10,700 SQUARE FOOT MULTI PURPOSE EDUCATIONAL ANNEX TO THE EXISTING KOINONIA ACADEMY. THE SCHOOL ANNEX WILL CATER TO APPROXIMATELY 200

A TOTAL OF 8 CLASSROOMS ARE PLANNED. THE SCHOOL ANNEX WILL OPERATE BETWEEN THE HOURS OF 8:00 AM TO 6:00 PM WITH THE AFTER SCHOOL PROGRAM SCHEDULED FOR THE EVENING. THE CHILDREN DROP-OFF WILL OCCUR BETWEEN THE HOURS OF 7:30 AM AND 8:30 AM AND PICK UP WILL BE BETWEEN THE HOURS OF 2:30 PM AND 3:30 PM. THE SCHOOL WILL HAVE A TOTAL OF 12 EMPLOYEES: 8 TEACHERS

 2 ADMINISTRATORS 2 MAINTENANCE STAFF