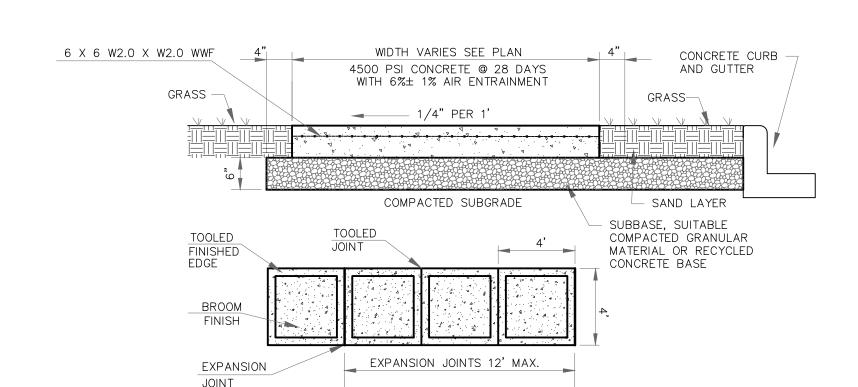

HEAVY LINES TO BE PAID FOR AS CONCRETE
- SIDEWALK OF THE APPROPRIATE ADJACENT THICKNESS. 6. CURB AND HEADER WITHIN AREA ENCLOSED BY HEAVY LINES TO BE PAID FOR AS VERTICAL CURB OR
- SLOPING CURB OF THE APPROPRIATE ADJACENT SIZE AND KIND 7. WHERE THE DISTANCE FROM THE GUTTER LINE TO THE OUTSIDE EDGE OF SIDEWALK IS 6 FEET OR LESS,
- CURB RAMP TYPE 7 SHOULD BE USED, INSTEAD OF CURB RAMP TYPE 1 THROUGH 4.
- 8. CROSSWALKS AND STOP LINES MAY BE MARKED OR UNMARKED, SEE PLANS.
- 9. PREFERRED AND ALTERNATE TREATMENTS SHOULD NOT BE INTERMIXED WITHIN THE SAME INTERSECTION.
- 10. DIMENSIONS SHOWN IN TABLES ARE FOR 3 INCH TO 9 INCH CURB HEIGHTS. WHERE THE CURB HEIGHTS ARE OTHER THAN WHAT IS PROVIDED IN THE TABLES, THE DIMENSIONS OF THE RAMPS WILL HAVE TO BE CALCULATED BASED ON CROSS SLOPES SHOWN.







1. ANY CONCRETE PLACED BETWEEN NOVEMBER 15 AND APRIL 1 MUST CONFORM TO ARTICLES 501.11 AND 501.17 OF THE N.J.D.O.T. STANDARD SPECIFICATIONS FOR ROAD AND BRIDGE CONSTRUCTION, 1989 EDITION, USING 2% CALCIUM CHLORIDE, HOT WATER, COVERED W/SALT HAY.

- WHERE SIDEWALK ABUTS CURBING, INSTALL EXPANSION JOINT BETWEEN CURB AND SIDEWALK ALONG ENTIRE LENGTH.
- 3. SLUMP TEST: 3"- 4". 4. EXPANSION JOINTS EVERY 12', CONSTRUCTION JOINTS EVERY 4' AT A DEPTH OF 1/4 THICKNESS OF CONCRETE.
- 5. ALL SIDEWALK MUST BE SPRAYED WITH WHITE PIGMENTED CURING COMPOUND AFTER BROOM FINISHING

CONCRETE SIDEWALK

SCALE: N.T.S.



DETECTABLE WARNING SURFACE



**CONCRETE CURB** C-101 SCALE: N.T.S.

SCHEDULE OF REVISIONS DATE DESCRIPTION OF CHANGES ISSUED FOR TRC MEETING 04/04/22 ISSUED FOR SITE PLAN SUBMISSION

<u>OWNER