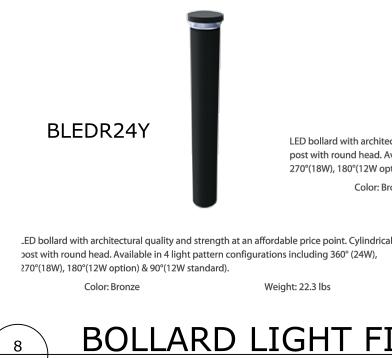

# **DESIGN WAIVERS**

LIGHTING REQUIREMENTS (17:11-12) REOUIRED AVERAGE ILLUMINATION OF PEDESTRIAN WALKWAYS = 0.5 - 1.0 FC PROPOSED AVERAGE ILLUMINATION LEVEL OF PEDESTRIAN WALKWAYS = 1.77 FC & 2.58 FC