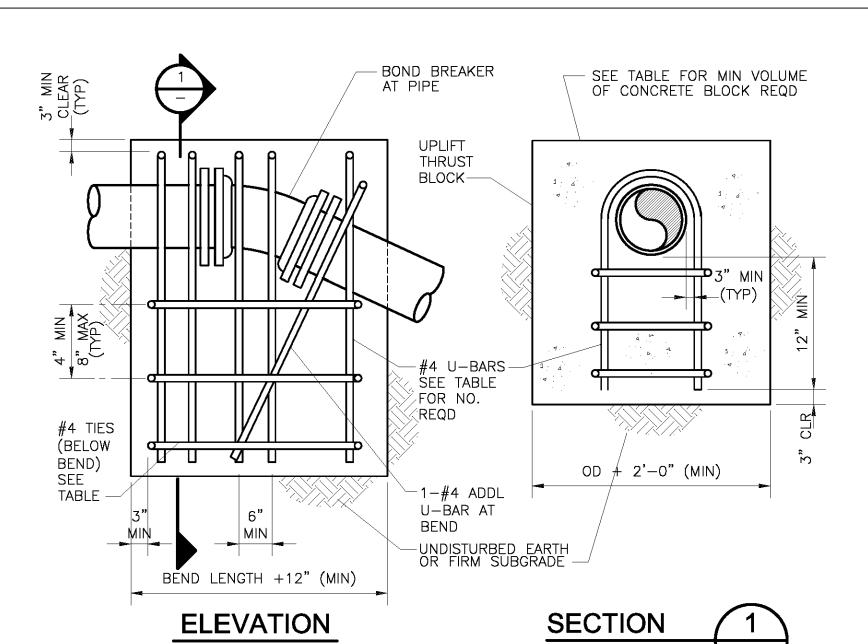

SION

<u>OWNER</u>

THE KOINONIA ACADEMY 1040 PLAINFIELD AVENUE PLAINFIELD, NJ 07060

<u>APPLICANT</u>

J.G. PETRUCCI COMPANY, INC. 171 STATE ROUTE 173, SUITE 201 **ASBURY, NJ 08802** 

E 2 PROJECT MANAGEMENT LLC



ESIGN FEATURES OR CONSTRUCTION DISCLOSED ARE PROPRIETARY TO E2 PROJECT MANAGE

N.J. ENGINEERING CERTIFICATE OF AUTHORIZATION No. 24GA28118200

> I CERTIFY THAT THESE PLANS HAVE BEEN PREPARED UNDER MY SUPERVISION



JOHN FERRANTE, P.E. N.J. NO. 24GE02472000 REGISTERED PROFESSIONAL ENGINEER

THE KOINONIA ACADEMY SCHOOL ANNEX BUILDING 1040 PLAINFIELD AVENUE CITY OF PLAINFIELD, UNION COUNTY, NJ

> BLOCK 509 LOT: 1

DRAWING TITLE

CONSTRUCTION DETAILS

CHECKED BY: JF DRAWN BY: HB SHEET NO: 1 OF 16 SCALE: AS SHOWN FIRST ISSUE: 03/02/2022 PROJECT #: P-21-18-39

DRAWING NO.

C-101.00



| PIPE          | PIPE O.D.<br>(IN.) | 60 DEG |      | 45 DEG |      | 30 DEG |      | 22.5 DEG |      | #4 TIES REQD |
|---------------|--------------------|--------|------|--------|------|--------|------|----------|------|--------------|
| SIZĒ<br>(IN.) |                    | REINF  | CONC | REINF  | CONC | REINF  | CONC | REINF    | CONC | FT TIES NEWD |
| 3             | 3.96               | 2      | 1    | 2      | 0.5  | 2      | 0.5  | 2        | 0.5  | 2            |
| 4             | 4.80               | 2      | 1    | 2      | 1.0  | 2      | 0.5  | 2        | 0.5  | 2            |
| 6             | 6.90               | 2      | 2    | 2      | 1.5  | 2      | 1.0  | 2        | 1.0  | 2            |
| 8             | 9.05               | 2      | 3.5  | 2      | 3    | 2