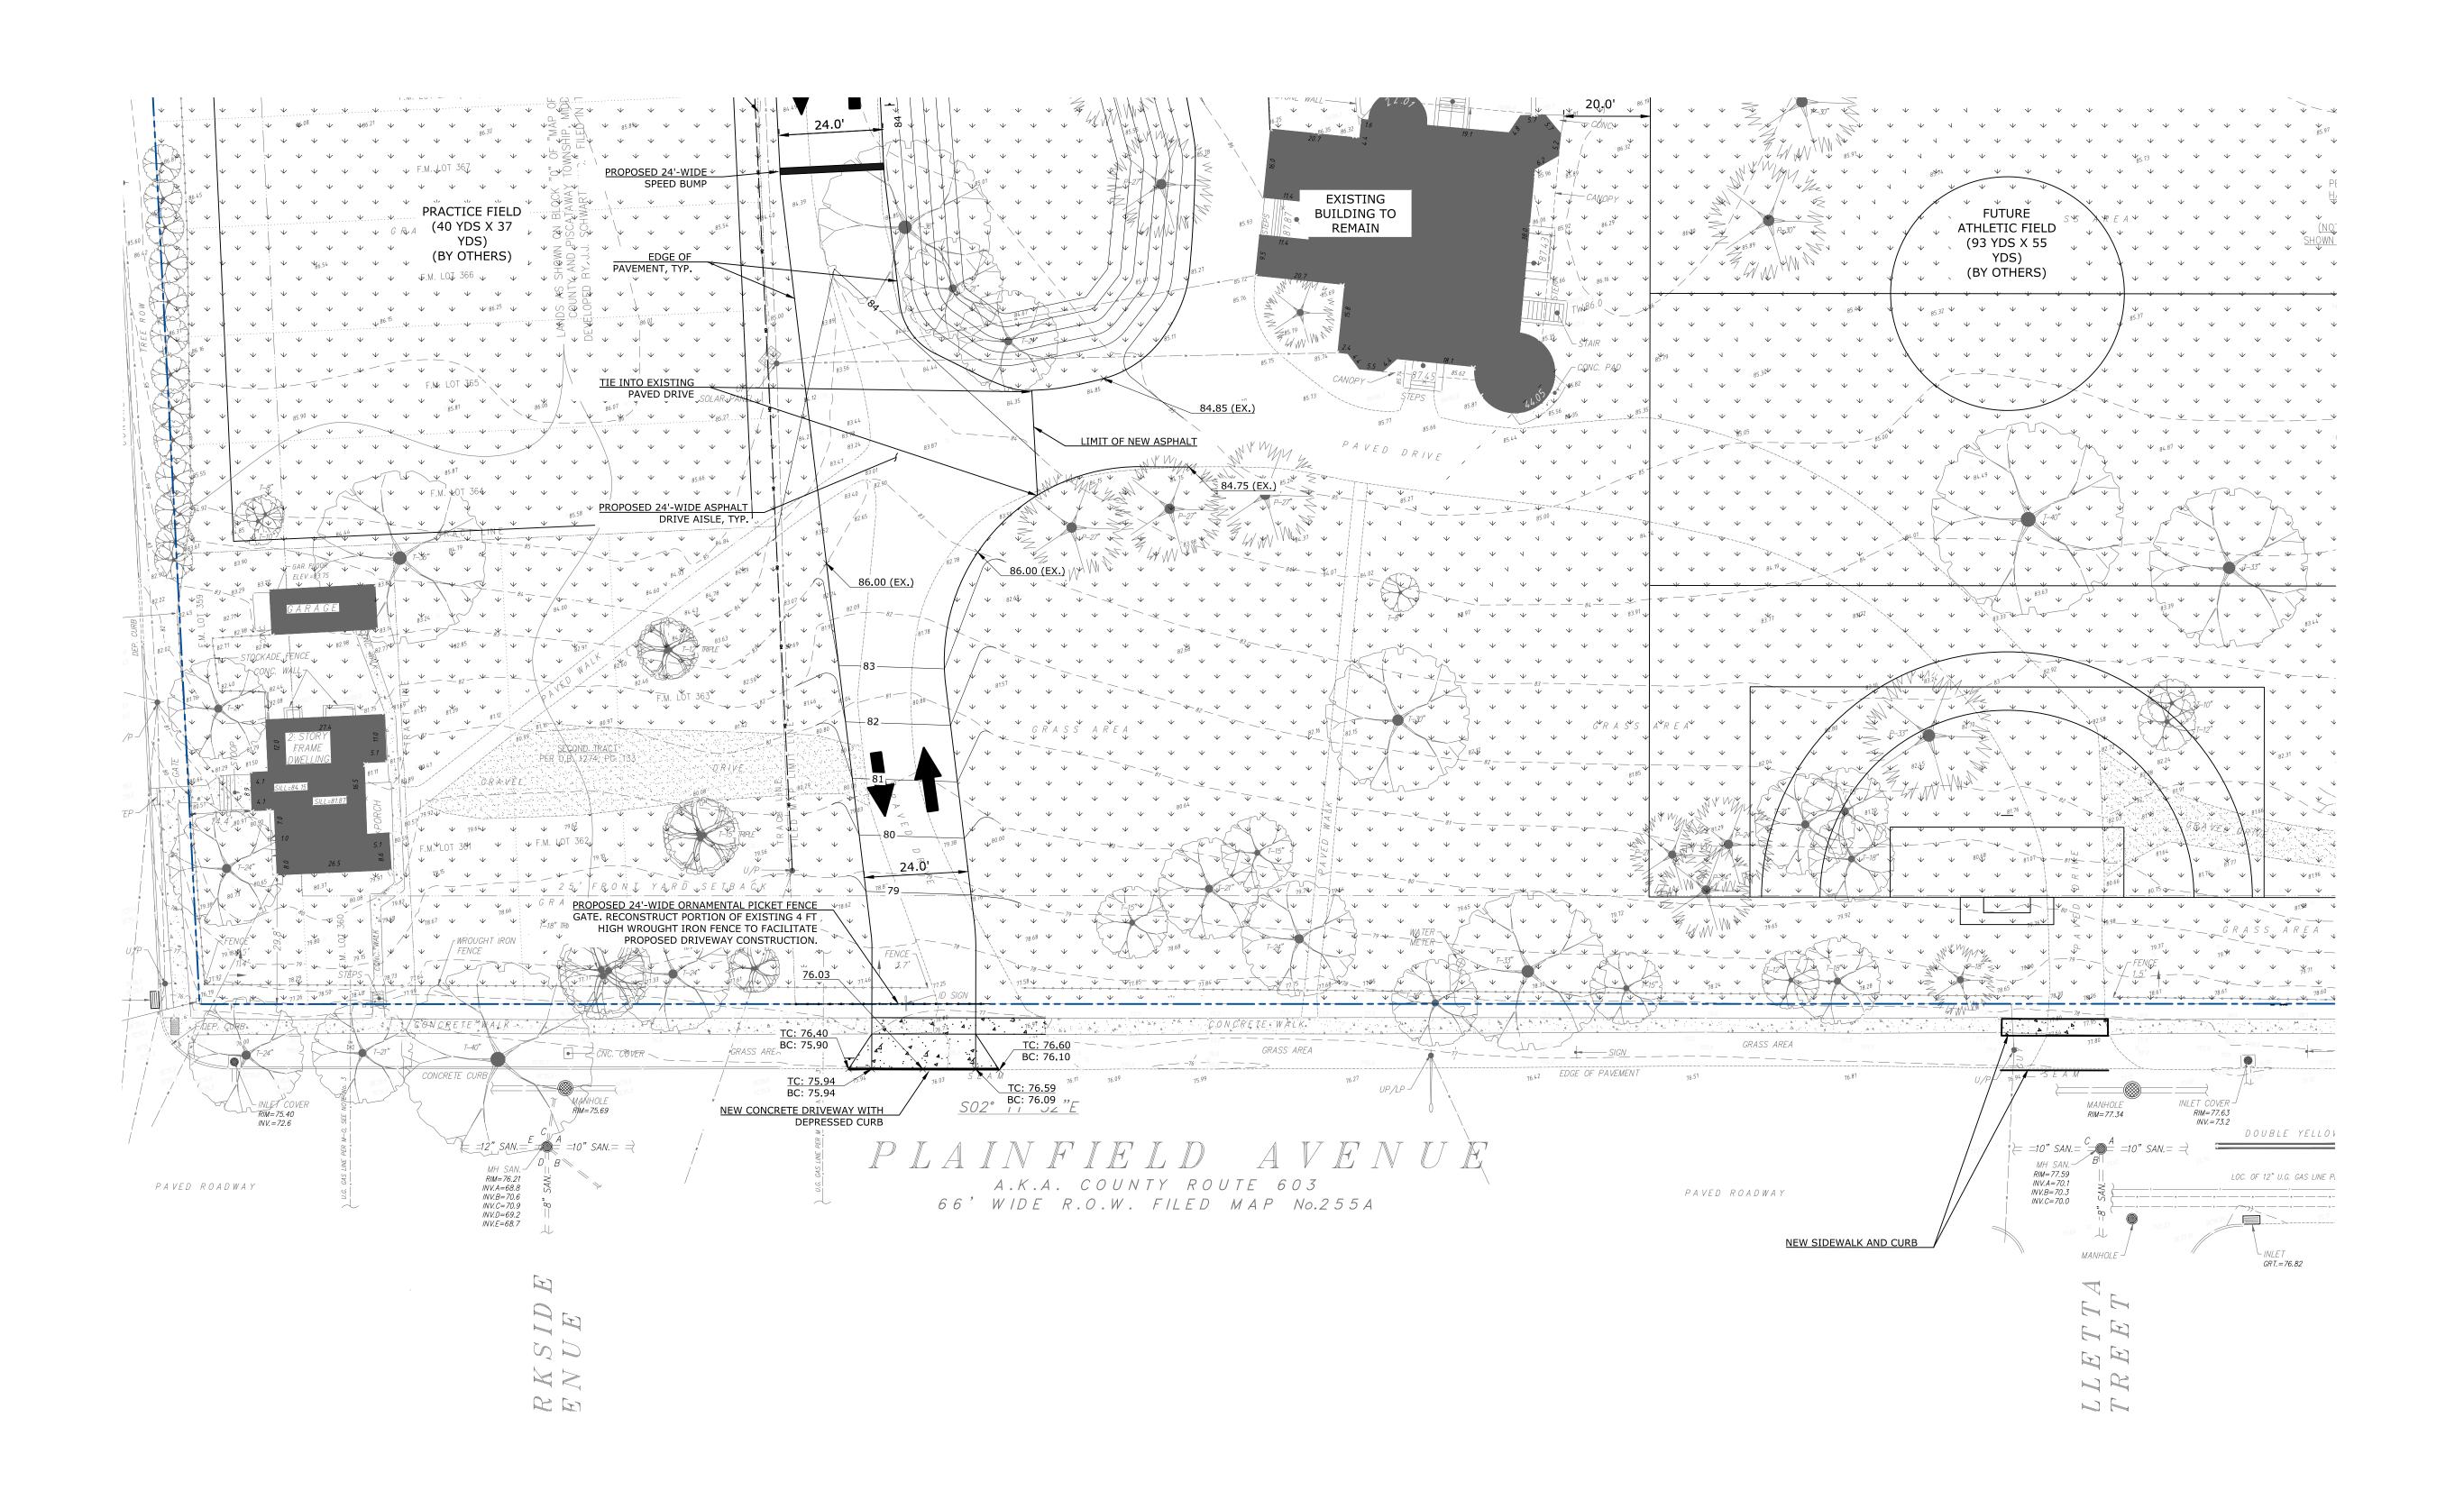

# YARD ORIENTATION FRONT YARD SIDE YARD PLAINFIELD AVENUE

NTS

PRE-EXISTING NON CONFORMING

PARKING CALCULATIONS (PER REDEVELOPMENT PLAN)

REQUIRED - 1 SPACE PER EMPLOYEE BUT NO LESS THAN 5 SPACES NO. OF EMPLOYEES = 12 TOTAL NO. OF SPACES PROVIDED = 26 NO. OF HANDICAP SPACES PROVIDED = 4

## 17:9-24B REQUIRED: 10 X 25

PROVIDED: 12 X 107

**DROP-OFF AREA** 