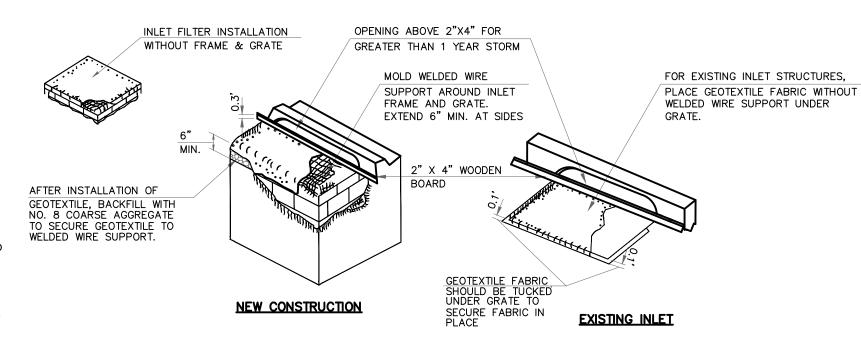

| 3/15-6/1 & 8/1-9/15                                             | 2/15-5/1 & 8/15-10/15 | 0.5                                   |
| 5. WINTER CEREAL RYE  | 112          | 2.8                       | 8/1-11/1            | 8/1-11/15                                                       | 8/1-12/15             | 1.0                                   |

- 6/1-8/1 5/1-9/1 SEEDING RATE FOR WARM SEASON GRASS, SELECTIONS 5-7 SHALL BE ADJUSTED TO REFLECT THE AMOUNT OF PURE LINE SEED (PLS) AS DETERMINED BY A GERMINATION TEST RESULT. NO ADJUSTMENT IS REQUIRED FOR COOL SEASON GRASSES.
- MAY BE PLANTED THROUGHOUT SUMMER IF SOIL MOISTURE IS ADEQUATE OR SEED AREA CAN BE IRRIGATED. PLANT HARDINESS ZONE (SEE FIGURE 7-1, PG 7-4 OF THE THE STANDARDS FOR EROSION AND SEDIMENT CONTROL IN NEW JERSEY

6/1-8/1



B-TYPE INLET FILTER



- 1. TREE PROTECTION DURING CONSTRUCTION SHALL BE IN ACCORDANCE WITH CHAPTER 9 - TREE PROTECTION DURING CONSTRUCTION OF THE STANDARDS FOR SOIL EROSION AND SEDIMENT CONTROL IN NEW JERSEY.
- TREE PROTECTION FENCING OR OTHER BARRIER SHOULD BE INSTALLED BEYOND THE CRITICAL ROOT RADIUS WHICH IS DETERMINED AS FOLLOWS: 2.1. MEASURE THE DBH (DIAMETER OF TREE AT BREAST HEIGHT, 4.5 FEET ABOVE GROUND ON

THE UPHILL SIDE OF TREE) IN INCHES.

MULTIPLY THE MEASURED DBH BY 1.5 FOR

OLDER. UNHEALTHY. OR SENSITIVE TREE SPECIES TO GET THE CRITICAL ROOT RADIUS. EXPRESS THE RESULT IN FEET.
MULTIPLY THE MEASURED DBH BY 1.0 FOR

YOUNGER, HEALTHY, OR TOLERANT SPECIES TO GET THE CRITICAL ROOT RADIUS. EXPRESS RESULTS IN FEET.

LIMIT OF PROTECTED ROOT ZONE AT A MINIMUM SHOULD EXTEND BEYOND