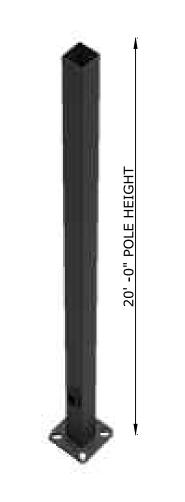

# **DESIGN WAIVERS**

LIGHTING REQUIREMENTS (17:11-12) REOUIRED AVERAGE ILLUMINATION OF PEDESTRIAN WALKWAYS = 0.5 - 1.0 FC PROPOSED AVERAGE ILLUMINATION LEVEL OF PEDESTRIAN WALKWAYS = 1.77 FC & 2.58 FC