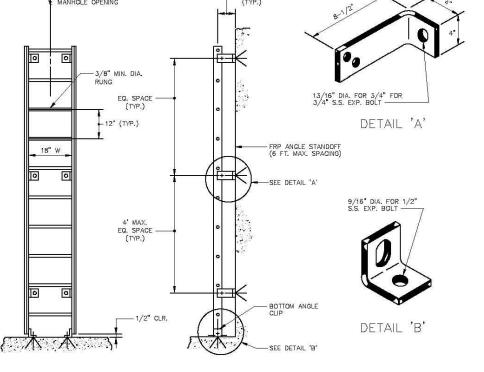

### UTILITY NOTES

- 1. THE SUBJECT PROPERTY HAD NUMEROUS RESIDENTIAL BUILDINGS. ALL THE HISTORICAL BUILDINGS HAVE BEEN DEMOLISHED. HOWEVER, THE SITE MOST LIKELY HAS SUBSURFACE OBSTRUCTIONS SUCH AS FOUNDATIONS, PITS, SLABS, AND UTILITY LINES. CONTRACTOR SHALL TAKE APPROXIMATE PRECAUTIONS.
- 2. GAS, ELECTRIC, TELEPHONE, WATER AND CABLE LINES MAY BE INSTALLED BY THE RESPECTIVE UTILITY. THE EXACT LOCATION OF EACH MAIN SHALL BE COORDINATED BY THE OWNER/GENERAL CONTRACTOR AND SUBMITTED TO THE DESIGN ENGINEER FOR REVIEW PRIOR TO INSTALLATION.
- 3. ALL NEW UTILITIES SHALL BE INSTALLED UNDERGROUND, EXCEPT WHERE OTHERWISE NOTED.
- 4. EXISTING INLETS SHALL BE RELOCATED AND/OR RESET TO MATCH TO THE NEW CURB LINE WHERE SHOWN.
- 5. ALL PROPOSED ELECTRICAL TRANSFORMERS SHALL BE LOCATED INSIDE A BUILDING OR ON A CONCRETE SLAB AS PER PSE&G STANDARDS..
- 6. DESIGN OF ELECTRICAL UTILITIES FROM THE ELECTRICAL POLES TO THE TRANSFORMERS INCLUDING PRIMARY CONDUITS, PULLBOXES, MANHOLES, AND TRANSFORMER VAULTS ARE PENDING PSE&G APPROVAL. PSE&G APPROVAL WILL BE FOUND ON SEPARATE DRAWINGS
- PSE&G APPROVAL. PSE&G APPROVAL WILL BE FOUND ON SEPARATE DRAWINGS FROM THIS SET.
   ALL RCP DRAINAGE PIPE SHALL MEET OR EXCEED THE REQUIREMENTS SPECIFICATION FOR ASTM C76 "STANDARD SPECIFICATION FOR REINFORCED CONCRETE CULVERT, STORM DRAIN, AND SEWER PIPE". LATEST VERSION, IN CONFORMANCE WITH THE FOILOWING.
- -PIPES WITH COVER EQUAL TO OR LESS THAN 3 FT. SHALL BE CLASS IV PIPE
  -PIPES WITH COVER GREATER THAN 3 FT. SHALL BE CLASS III.
  -ALL PIPES SHALL UTILIZE A CLASS C WALL THICKNESS.
  -ALL PIPE REACHES SHALL BE CONSTRUCTED USING THE SAME CLASS AND WALL
- 8. ALL CATCH BASINS SHALL BE NJDOT TYPE "A", "B" OR "E".
- 9. CONTRACTOR SHALL COORDINATE FIRE HYDRANT LOCATIONS WITH THE FIRE DEPARTMENT PRIOR TO INSTALLATION. A PLAN OF SAME SHALL BE SUBMITTED TO THE DESIGN ENGINEER.
- 10. SANITARY SEWER MANHOLE RIMS SHALL BE RESET TO PROPOSED NEW PAVEMENT GRADE AS REQUIRED.
- 11. EXISTING WATER VALVE AND GAS VALVE BOXES SHALL BE RESET TO PROPOSED NEW PAVEMENT GRADE AS REQUIRED.
- 12. A MINIMUM HORIZONTAL DISTANCE OF 10 FT OR A MINIMUM OF 18" VERTICAL DISTANCE IS REQUIRED BETWEEN SANITARY SEWER AND POTABLE WATER PIPING. IF EITHER OF THESE DISTANCES CANNOT BE ACHIEVED, THE SANITARY SEWER SHALL BE ENCASED IN CONCRETE AT THE CONFLICT LOCATION. SEE DETAIL NO. 1 ON SHEET C-102.00.
- 13. ALL WATER UTILITY INSTALLATIONS SHALL CONFORM TO THE LATEST AMERICAN WATER WORKS ASSOCIATION SPECIFICATIONS. WATER SYSTEMS SHALL BE INSTALLED PER THE NEW JERSEY PLUMBING CODE AND AS PER THE REQUIREMENTS OF AMERICAN WATER WORKS COMPANY, SHORT HILLS, NEW JERSEY.
- 14. ALL PROPOSED WATER MAINS, LOOPS, AND FIRE AND DOMESTIC WATER SERVICE SIZES SHOWN, WILL BE ADJUSTED AND SIZED BASED UPON THE RESULTS OF FIRE FLOW TESTS AND SUBSEQUENT DESIGN CALCULATIONS TO BE PROVIDED BY OTHERS.
- 15. ALL BUILDINGS WILL BE FIRE PROTECTED WITH FIRE ALARMS, FIRE DEPARTMENT TIE-INS, SPRINKLER SYSTEMS, STANDPIPES, AND SIAMESE CONNECTIONS. THE DRAUGHTING STATION WILL BE AS DIRECTED BY THE CITY OF PLAINFIELD FIRE DEPT. ALL CONSTRUCTION WILL BE IN KEEPING WITH ALL APPLICABLE FIRE CODES. FOR DETAILS SEE MECHANICAL ELECTRIC AND PLUMBING PLANS.
- 16. ALL WATER MAINS SHALL CROSS ABOVE SANITARY MAINS. A TYPICAL CROSSING SHOULD PROVIDE 18 INCHES OF CLEARANCE. IF LESS THEN 18 INCHES IS PROVIDED THE CROSSINGS MUST BE CONSTRUCTED AS SHOWN ON THE "WATER MAIN/SANITARY MAIN CROSSING WITH LESS THEN 18" CLEARANCE" DETAIL. WATER MAINS MUST CROSS WITH A MINIMUM 6" CLEARANCE ABOVE SANITARY MAINS.