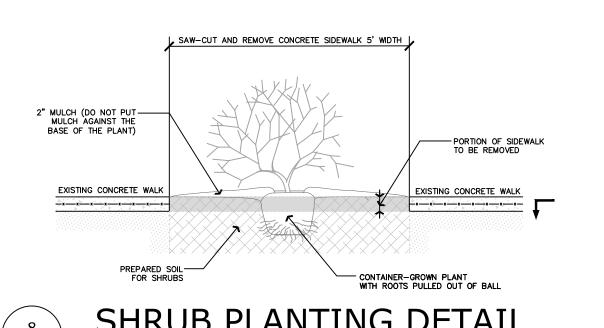

LARGE PROJECTS OR EXTREME CONDITIONS, IT IS USEFUL TO CONSUL AN EXPERT EXPERIENCED IN MODIFYING PLANTING SOILS AT URBAN SITES.

1. IF SITE OR DESIGN CONSTRAINTS PROHIBIT USE OF THE DIMENSIONS SHOWN IN THE PLANTING DETAILS, FOLLOW THE GUIDELINES FOR PLANTING IN URBAN AREAS. 2. WHENEVER POSSIBLE THE SOIL IMPROVEMENT AREA SHOULD BE

3. ALWAYS TEST SOIL FOR PH AND NUTRIENT LEVELS AND ADJUST

4. LOOSEN SOIL WITH A BACKHOE OR OTHER LARGE COARSE-TILING EOUIPMENT WHEN POSSIBLE. TILING THAT PRODUCES LARGE, COARSE CHUNKS OF SOIL IS PREFERABLE TO TILING THAT RESULTS IN FINE GRAINS UNIFORM IN TEXTURE.

5. THE BOTTOM OF PLANTING SOIL EXCAVATIONS SHOULD BE ROUGH TO AVOID MATTING OF SOIL LAYERS AS NEW SOIL IS ADDED. IT IS PREFERABLE TO FILL THE FIRST LIFT (2 TO 3 IN.) OF PLANTING SOIL INTO THE SUBSOIL.











LIGHT POLE FOUNDATION











BLEDR12Y

LED bollard with architectural quality and strength at an affordable price point. Cylindrical

Weight: 18.6 lbs

SCALE: N.T.S.

post with round head. Available in 4 light pattern configurations including 360° (24W),

270°(18W), 180°(12W option) & 90°(12W standard).

THE KOINONIA ACADEMY 1040 PLAINFIELD AVENUE PLAINFIELD, NJ 07060

<u>APPLICANT</u>

J.G. PETRUCCI COMPANY, INC. 171 STATE ROUTE 173, SUITE 201 **ASBURY, NJ 08802** 

E 2 PROJECT MANAGEMENT LLC

SCHEDULE OF REVISIONS

REV. DATE DESCRIPTION OF CHANGES

A 03/02/22 ISSUED FOR TRC MEETING

B 04/04/22 ISSUED FOR SITE PLAN SUBMISSION

C | 04/27/22 | REVISED PER COMPLETENESS REVIEW



CONSTRUCTION MUST BE DONE IN COMPLIANCE WITH THE OCCUPATIONAL SAFETY AND HEALTH ACT OF 1970 AND ALL