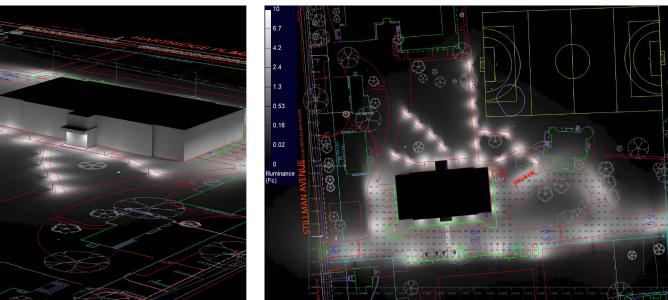

# **DESIGN WAIVERS**

LIGHTING REQUIREMENTS (17:11-12) REOUIRED AVERAGE ILLUMINATION OF PEDESTRIAN WALKWAYS = 0.5 - 1.0 FC PROPOSED AVERAGE ILLUMINATION LEVEL OF PEDESTRIAN WALKWAYS = 1.77 FC & 2.58 FC