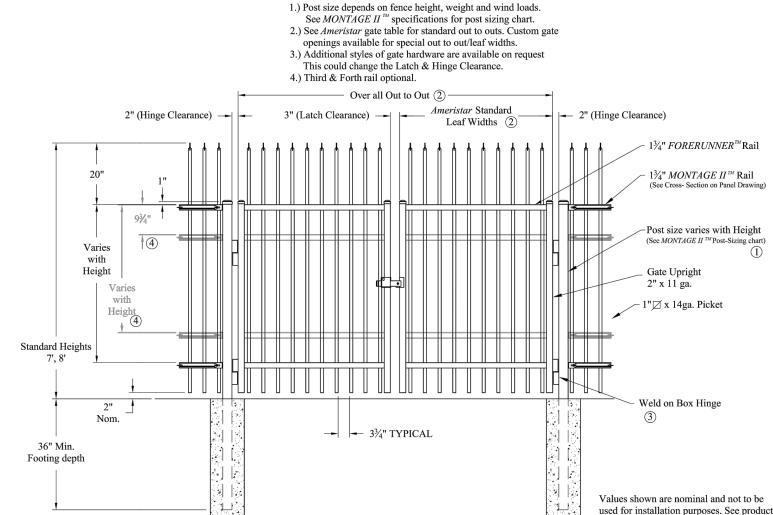

ITHOUT WRITTEN PERMISSION, SHALL OT BE USED IN ANY MANNER DETRIMENTAL TO ITS INTEREST AND SHALL BE RETURNED UPON REQUES

N.J. ENGINEERING CERTIFICATE OF AUTHORIZATION No. 24GA28118200

I CERTIFY THAT THESE PLANS HAVE BEEN

PREPARED UNDER MY SUPERVISION



JOHN FERRANTE, P.E. N.J. NO. 24GE02472000 REGISTERED PROFESSIONAL ENGINEER

THE KOINONIA ACADEMY SCHOOL ANNEX BUILDING 1040 PLAINFIELD AVENUE CITY OF PLAINFIELD, UNION COUNTY, NJ

> BLOCK 509 LOT: 1

## DRAWING TITLE

SOIL EROSION AND SEDIMENT CONTROL NOTES AND DETAILS

| CHECKED BY: JF        | DRAWN BY: HB            |
|-----------------------|-------------------------|
| SCALE: AS SHOWN       | SHEET NO: 1 OF 16       |
| PROJECT #: P-21-18-39 | FIRST ISSUE: 03/02/2022 |
| DRAWING NO.           |                         |

C-100.00





ORNAMENTAL PICKET FENCE GATE

PAVEMENT SECTION VARIES

Double gate Arrangement

# SEE DRAWING C-104.00 FOR PAVEMENT SECTION DETAILS SAW CUT EXISTING PAVEMENT SHALL BE MILLED 6" FROM TOP OF MIN. 6" COMPACTED SUBGRADE DENSE GRADED AGGREGATE (VARIES) PROP. DUCTILE IRON WATER MAIN 3/4" CRUSHED STONE - COMPACTED BASE **CURB RAMP TYPE 1**

specification for installation requirements.

# NJDOT ACCESSIBLE CURB RAMP NOTES

SCALE: N.T.S.

- 1. LANDING AREA, APPROACH SIDEWALK TRANSITIONS, AND CURB RAMP SHALL BE KEPT CLEAR OF OBSTRUCTIONS.
- 2. DIMENSIONS SHOWN IN TABLES ARE FOR RELATIVELY FLAT SIDEWALK AREAS. CARE SHOULD BE TAKEN WHEN DETERMINING CURB RAMP SIZE BASED ON CURB HEIGHT (H) WHERE ELEVATION OF CURB AND SIDEWALK VARY DRASTICALLY IN AREA OF PROPOSED CURB RAMP.
- 3. CURB (DROPPED CURB) GUTT