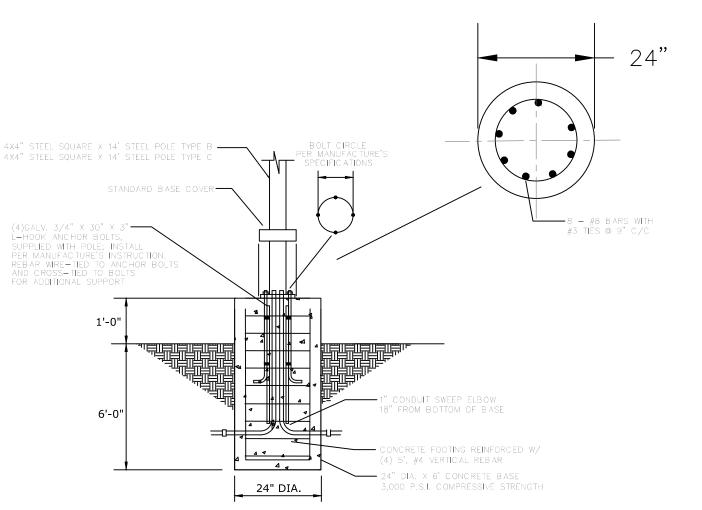

OJECTS OR EXTREME CONDITIONS, IT IS USEFUL TO CONSUL AN EXPERT EXPERIENCED IN MODIFYING PLANTING SOILS AT URBAN SITES.

1. IF SITE OR DESIGN CONSTRAINTS PROHIBIT USE OF THE DIMENSIONS SHOWN IN THE PLANTING DETAILS, FOLLOW THE GUIDELINES FOR PLANTING IN URBAN AREAS. 2. WHENEVER POSSIBLE THE SOIL IMPROVEMENT AREA SHOULD BE

3. ALWAYS TEST SOIL FOR PH AND NUTRIENT LEVELS AND ADJUST

4. LOOSEN SOIL WITH A BACKHOE OR OTHER LARGE COARSE-TILING EOUIPMENT WHEN POSSIBLE. TILING THAT PRODUCES LARGE, COARSE CHUNKS OF SOIL IS PREFERABLE TO TILING THAT RESULTS IN FINE GRAINS UNIFORM IN TEXTURE.

5. THE BOTTOM OF PLANTING SOIL EXCAVATIONS SHOULD BE ROUGH TO AVOID MATTING OF SOIL LAYERS AS NEW SOIL IS ADDED. IT IS PREFERABLE TO FILL THE FIRST LIFT (2 TO 3 IN.) OF PLANTING SOIL INTO THE SUBSOIL.











LIGHT POLE FOUNDATION











BLEDR12Y

LED bollard with architectural quality and strength at an affordable price point. Cylindrical

Weight: 18.6 lbs

SCALE: N.T.S.

post with round head. Available in 4 light pattern configurations including 360° (24W),

270°(18W), 180°(12W option) & 90°(12W standard).

THE KOINONIA ACADEMY 1040 PLAINFIELD AVENUE PLAINFIELD, NJ 07060

<u>APPLICANT</u>

J.G. PETRUCCI COMPANY, INC. 171 STATE ROUTE 173, SUITE 201 **ASBURY, NJ 08802** 

E 2 PROJECT MANAGEMENT LLC

SCHEDULE OF REVISIONS

REV. DATE DESCRIPTION OF CHANGES

A 03/02/22 ISSUED FOR TRC MEETING

B 04/04/22 ISSUED FOR SITE PLAN SUBMISSION

C | 04/27/22 | REVISED PER COMPLETENESS REVIEW



CONSTRUCTION MUST BE DONE IN COMPLIANCE WITH THE OCCUPATIONAL SAFETY AND HEALTH ACT OF 1970 AND ALL RULES AN