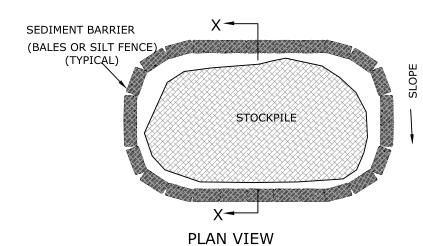

5. TEMPORARY STOCKPILES OF CONTAMINATED SOIL SHALL ONLY BE PLACED ON DRY AREAS ON A LAYER OF MINIMUM 30 MILLIMETERS THICK HDPE SHEETING OR ENGINEER APPROVED EQUAL AND CONTAINED WITH STRAW BALES OR SILT FENCE PLACED CONTINUOUSLY AT THE PERIMETER OF THE TEMPORARY STOCKPILE(S). ALL JOINTS IN THE UNDERLYING HDPE SHEETING SHALL OVERLAP WITH A MINIMUM OF 300 MILLIMETERS AT THE ENDS. THE CONTRACTOR SHALL SEGREGATE MATERIAL OF DIFFERING TYPES AND DEGREES OF CONTAMINATION SO AS TO PREVENT CROSS-CONTAMINATION OF UNCONTAMINATED MATERIAL. PROPERLY LINED AND SEALED ROLL-OFF BINS ARE AN ACCEPTABLE ALTERNATIVE.

6. REGULATED CONTAMINATED WASTE SHALL NOT BE STOCKPILED FOR MORE THAN 30 DAYS.

7. THE CONTRACTOR SHALL PROVIDE PROTECTION AND ON-GOING MAINTENANCE OF THE TEMPORARY STOCKPILES OF SOIL AND OPEN EXCAVATIONS TO PREVENT THE INFILTRATION OF STORMWATER, MIGRATION OF CONTAMINANTS, DUSTING, EROSION AND UNAUTHORIZED CONTACT. THE CONTRACTOR SHALL BE RESPONSIBLE FOR THESE PROPER PROTECTION AND MAINTENANCE MEASURES UNTIL COMPLETION OF THE WORK AND ACCEPTANCE BY THE ENGINEER.