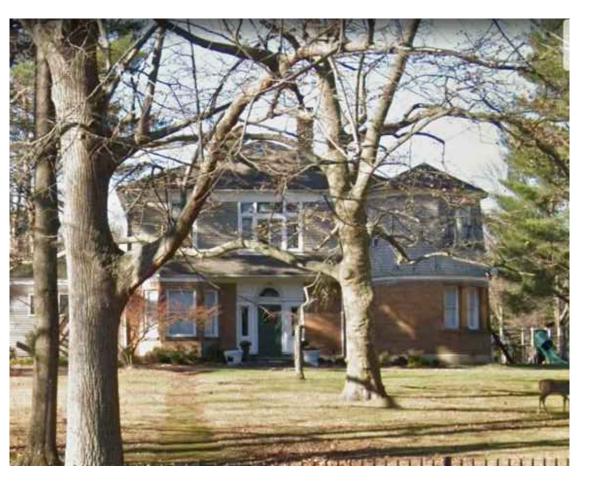

# PROJECT DESCRIPTION

THE PROPOSED PROJECT CONSISTS OF A SINGLE-STORY 10,700 SQUARE FOOT MULTI PURPOSE EDUCATIONAL ANNEX TO THE EXISTING KOINONIA ACADEMY. THE SCHOOL ANNEX WILL CATER TO APPROXIMATELY 200

A TOTAL OF 8 CLASSROOMS ARE PLANNED. THE SCHOOL ANNEX WILL OPERATE BETWEEN THE HOURS OF 8:00 AM TO 6:00 PM WITH THE AFTER SCHOOL PROGRAM SCHEDULED FOR THE EVENING. THE CHILDREN DROP-OFF WILL OCCUR BETWEEN THE HOURS OF 7:30 AM AND 8:30 AM AND PICK UP WILL BE BETWEEN THE HOURS OF 2:30 PM AND 3:30 PM. THE SCHOOL WILL HAVE A TOTAL OF 12 EMPLOYEES: 8 TEACHERS