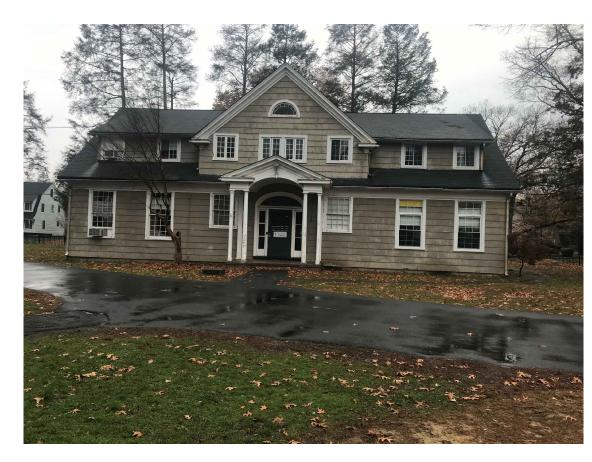

# PROJECT DESCRIPTION

THE PROPOSED PROJECT CONSISTS OF A SINGLE-STORY 10,700 SQUARE FOOT MULTI PURPOSE EDUCATIONAL ANNEX TO THE EXISTING KOINONIA ACADEMY. THE SCHOOL ANNEX WILL CATER TO APPROXIMATELY 200

A TOTAL OF 8 CLASSROOMS ARE PLANNED. THE SCHOOL ANNEX WILL OPERATE BETWEEN THE HOURS OF 8:00 AM TO 6:00 PM WITH THE AFTER SCHOOL PROGRAM SCHEDULED FOR THE EVENING. THE CHILDREN DROP-OFF WILL OCCUR BETWEEN THE HOURS OF 7:30 AM AND 8:30 AM AND PICK UP WILL BE BETWEEN THE HOURS OF 2:30 PM AND 3:30 PM. THE SCHOOL WILL HAVE A TOTAL OF 12 EMPLOYEES: 8 TEACHERS