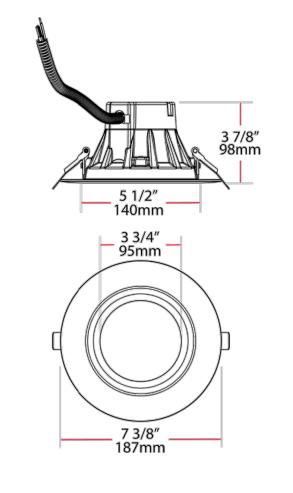

IT IS USEFUL TO CONSUL AN EXPERT EXPERIENCED IN MODIFYING PLANTING SOILS AT URBAN SITES.

1. IF SITE OR DESIGN CONSTRAINTS PROHIBIT USE OF THE DIMENSIONS SHOWN IN THE PLANTING DETAILS, FOLLOW THE GUIDELINES FOR PLANTING IN URBAN AREAS. 2. WHENEVER POSSIBLE THE SOIL IMPROVEMENT AREA SHOULD BE

3. ALWAYS TEST SOIL FOR PH AND NUTRIENT LEVELS AND ADJUST

4. LOOSEN SOIL WITH A BACKHOE OR OTHER LARGE COARSE-TILING EOUIPMENT WHEN POSSIBLE. TILING THAT PRODUCES LARGE, COARSE CHUNKS OF SOIL IS PREFERABLE TO TILING THAT RESULTS IN FINE GRAINS UNIFORM IN TEXTURE.

5. THE BOTTOM OF PLANTING SOIL EXCAVATIONS SHOULD BE ROUGH TO AVOID MATTING OF SOIL LAYERS AS NEW SOIL IS ADDED. IT IS PREFERABLE TO FILL THE FIRST LIFT (2 TO 3 IN.) OF PLANTING SOIL INTO THE SUBSOIL.











LIGHT POLE FOUNDATION











BLEDR12Y

LED bollard with architectural quality and strength at an affordable price point. Cylindrical

Weight: 18.6 lbs

SCALE: N.T.S.

post with round head. Available in 4 light pattern configurations including 360° (24W),

270°(18W), 180°(12W option) & 90°(12W standard).

THE KOINONIA ACADEMY 1040 PLAINFIELD AVENUE PLAINFIELD, NJ 07060

<u>APPLICANT</u>

J.G. PETRUCCI COMPANY, INC. 171 STATE ROUTE 173, SUITE 201 **ASBURY, NJ 08802** 

E 2 PROJECT MANAGEMENT LLC

SCHEDULE OF REVISIONS

REV. DATE DESCRIPTION OF CHANGES

A 03/02/22 ISSUED FOR TRC MEETING

B 04/04/22 ISSUED FOR SITE PLAN SUBMISSION

C | 04/27/22 | REVISED PER COMPLETENESS REVIEW



CONSTRUCTION MUST BE DONE IN COMPLIANCE WITH THE OCCUPATIONAL SAFETY AND HEALTH ACT OF 1970 AND ALL RULES AND REGULATIONS THERETO APPURTE