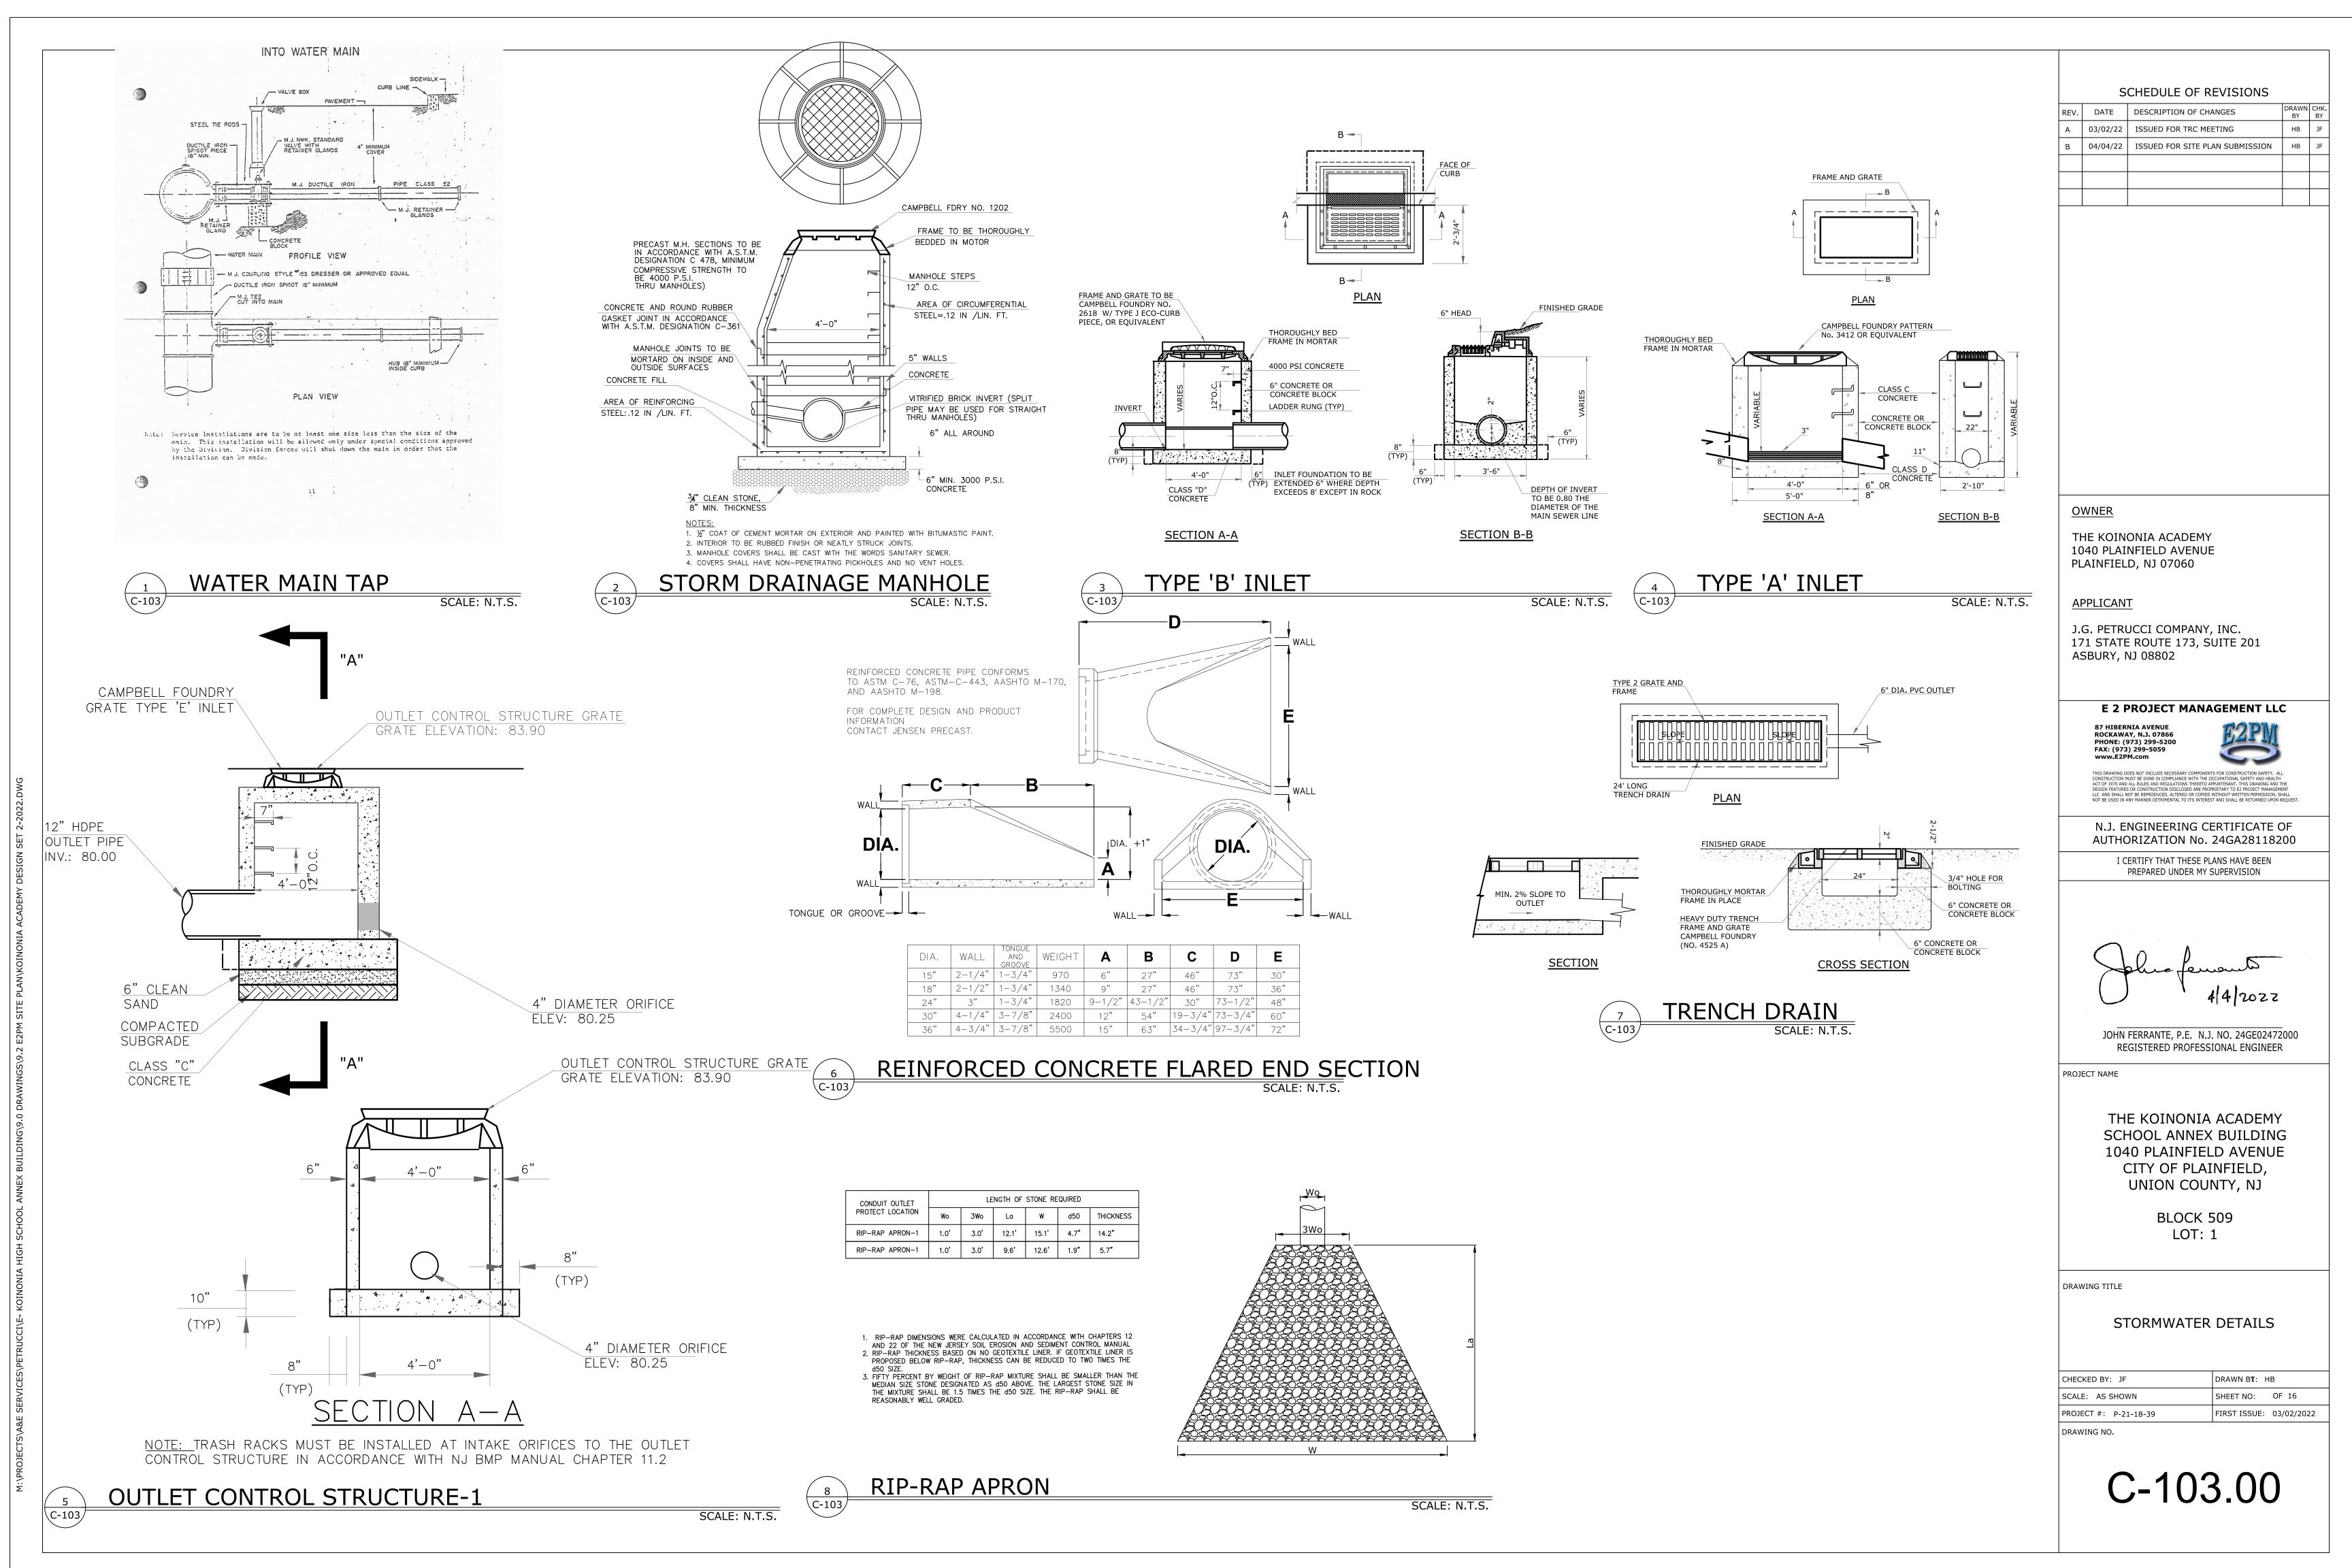

### UTILITY NOTES

- 1. THE SUBJECT PROPERTY HAD NUMEROUS RESIDENTIAL BUILDINGS. ALL THE HISTORICAL BUILDINGS HAVE BEEN DEMOLISHED. HOWEVER, THE SITE MOST LIKELY HAS SUBSURFACE OBSTRUCTIONS SUCH AS FOUNDATIONS, PITS, SLABS, AND UTILITY LINES. CONTRACTOR SHALL TAKE APPROXIMATE PRECAUTIONS.
- 2. GAS, ELECTRIC, TELEPHONE, WATER AND CABLE LINES MAY BE INSTALLED BY THE RESPECTIVE UTILITY. THE EXACT LOCATION OF EACH MAIN SHALL BE COORDINATED BY THE OWNER/GENERAL CONTRACTOR AND SUBMITTED TO THE DESIGN ENGINEER FOR REVIEW PRIOR TO INSTALLATION.
- 3. ALL NEW UTILITIES SHALL BE INSTALLED UNDERGROUND, EXCEPT WHERE OTHERWISE NOTED.
- 4. EXISTING INLETS SHALL BE RELOCATED AND/OR RESET TO MATCH TO THE NEW CURB LINE WHERE SHOWN.
- 5. ALL PROPOSED ELECTRICAL TRANSFORMERS SHALL BE LOCATED INSIDE A BUILDING OR ON A CONCRETE SLAB AS PER PSE&G STANDARDS..
- 6. DESIGN OF ELECTRICAL UTILITIES FROM THE ELECTRICAL POLES TO THE TRANSFORMERS INCLUDING PRIMARY CONDUITS, PULLBOXES, MANHOLES, AND TRANSFORMER VAULTS ARE PENDING PSE&G APPROVAL. PSE&G APPROVAL WILL BE FOUND ON SEPARATE DRAWINGS
- PSE&G APPROVAL. PSE&G APPROVAL WILL BE FOUND ON SEPARATE DRAWINGS FROM THIS SET.
   ALL RCP DRAINAGE PIPE SHALL MEET OR EXCEED THE REQUIREMENTS SPECIFICATION FOR ASTM C76 "STANDARD SPECIFICATION FOR REINFORCED CONCRETE CULVERT, STORM DRAIN, AND SEWER PIPE". LATEST VERSION, IN CONFORMANCE WITH THE FOILOWING.
- -PIPES WITH COVER EQUAL TO OR LESS THAN 3 FT. SHALL BE CLASS IV PIPE
  -PIPES WITH COVER GREATER THAN 3 FT. SHALL BE CLASS III.
  -ALL PIPES SHALL UTILIZE A CLASS C WALL THICKNESS.
  -ALL PIPE REACHES SHALL BE CONSTRUCTED USING THE SAME CLASS AND WALL
- 8. ALL CATCH BASINS SHALL BE NJDOT TYPE "A", "B" OR "E".
- 9. CONTRACTOR SHALL COORDINATE FIRE HYDRANT LOCATIONS WITH THE FIRE DEPARTMENT PRIOR TO INSTALLATION. A PLAN OF SAME SHALL BE SUBMITTED TO THE DESIGN ENGINEER.
- 10. SANITARY SEWER MANHOLE RIMS SHALL BE RESET TO PROPOSED NEW PAVEMENT GRADE AS REQUIRED.
- 11. EXISTING WATER VALVE AND GAS VALVE BOXES SHALL BE RESET TO PROPOSED NEW PAVEMENT GRADE AS REQUIRED.
- 12. A MINIMUM HORIZONTAL DISTANCE OF 10 FT OR A MINIMUM OF 18" VERTICAL DISTANCE IS REQUIRED BETWEEN SANITARY SEWER AND POTABLE WATER PIPING. IF EITHER OF THESE DISTANCES CANNOT BE ACHIEVED, THE SANITARY SEWER SHALL BE ENCASED IN CONCRETE AT THE CONFLICT LOCATION. SEE DETAIL NO. 1 ON SHEET C-102.00.
- 13. ALL WATER UTILITY INSTALLATIONS SHALL CONFORM TO THE LATEST AMERICAN WATER WORKS ASSOCIATION SPECIFICATIONS. WATER SYSTEMS SHALL BE INSTALLED PER THE NEW JERSEY PLUMBING CODE AND AS PER THE REQUIREMENTS OF AMERICAN WATER WORKS COMPANY, SHORT HILLS, NEW JERSEY.
- 14. ALL PROPOSED WATER MAINS, LOOPS, AND FIRE AND DOMESTIC WATER SERVICE SIZES SHOWN, WILL BE ADJUSTED AND SIZED BASED UPON THE RESULTS OF FIRE FLOW TESTS AND SUBSEQUENT DESIGN CALCULATIONS TO BE PROVIDED BY OTHERS.
- 15. ALL BUILDINGS WILL BE FIRE PROTECTED WITH FIRE ALARMS, FIRE DEPARTMENT TIE-INS, SPRINKLER SYSTEMS, STANDPIPES, AND SIAMESE CONNECTIONS. THE DRAUGHTING STATION WILL BE AS DIRECTED BY THE CITY OF PLAINFIELD FIRE DEPT. ALL CONSTRUCTION WILL BE IN KEEPING WITH ALL APPLICABLE FIRE CODES. FOR DETAILS SEE MECHANICAL ELECTRIC AND PLUMBING PLANS.
- 16. ALL WATER MAINS SHALL CROSS ABOVE SANITARY MAINS. A TYPICAL CROSSING SHOULD PROVIDE 18 INCHES OF CLEARANCE. IF LESS THEN 18 INCHES IS PROVIDED THE CROSSINGS MUST BE CONSTRUCTED AS SHOWN ON THE "WATER MAIN/SANITARY MAIN CROSSING WITH LESS THEN 18" CLEARANCE" DETAIL. WATER MAINS MUST CROSS WITH A MINIMUM 6" CLEARANCE ABOVE SANITARY MAINS.