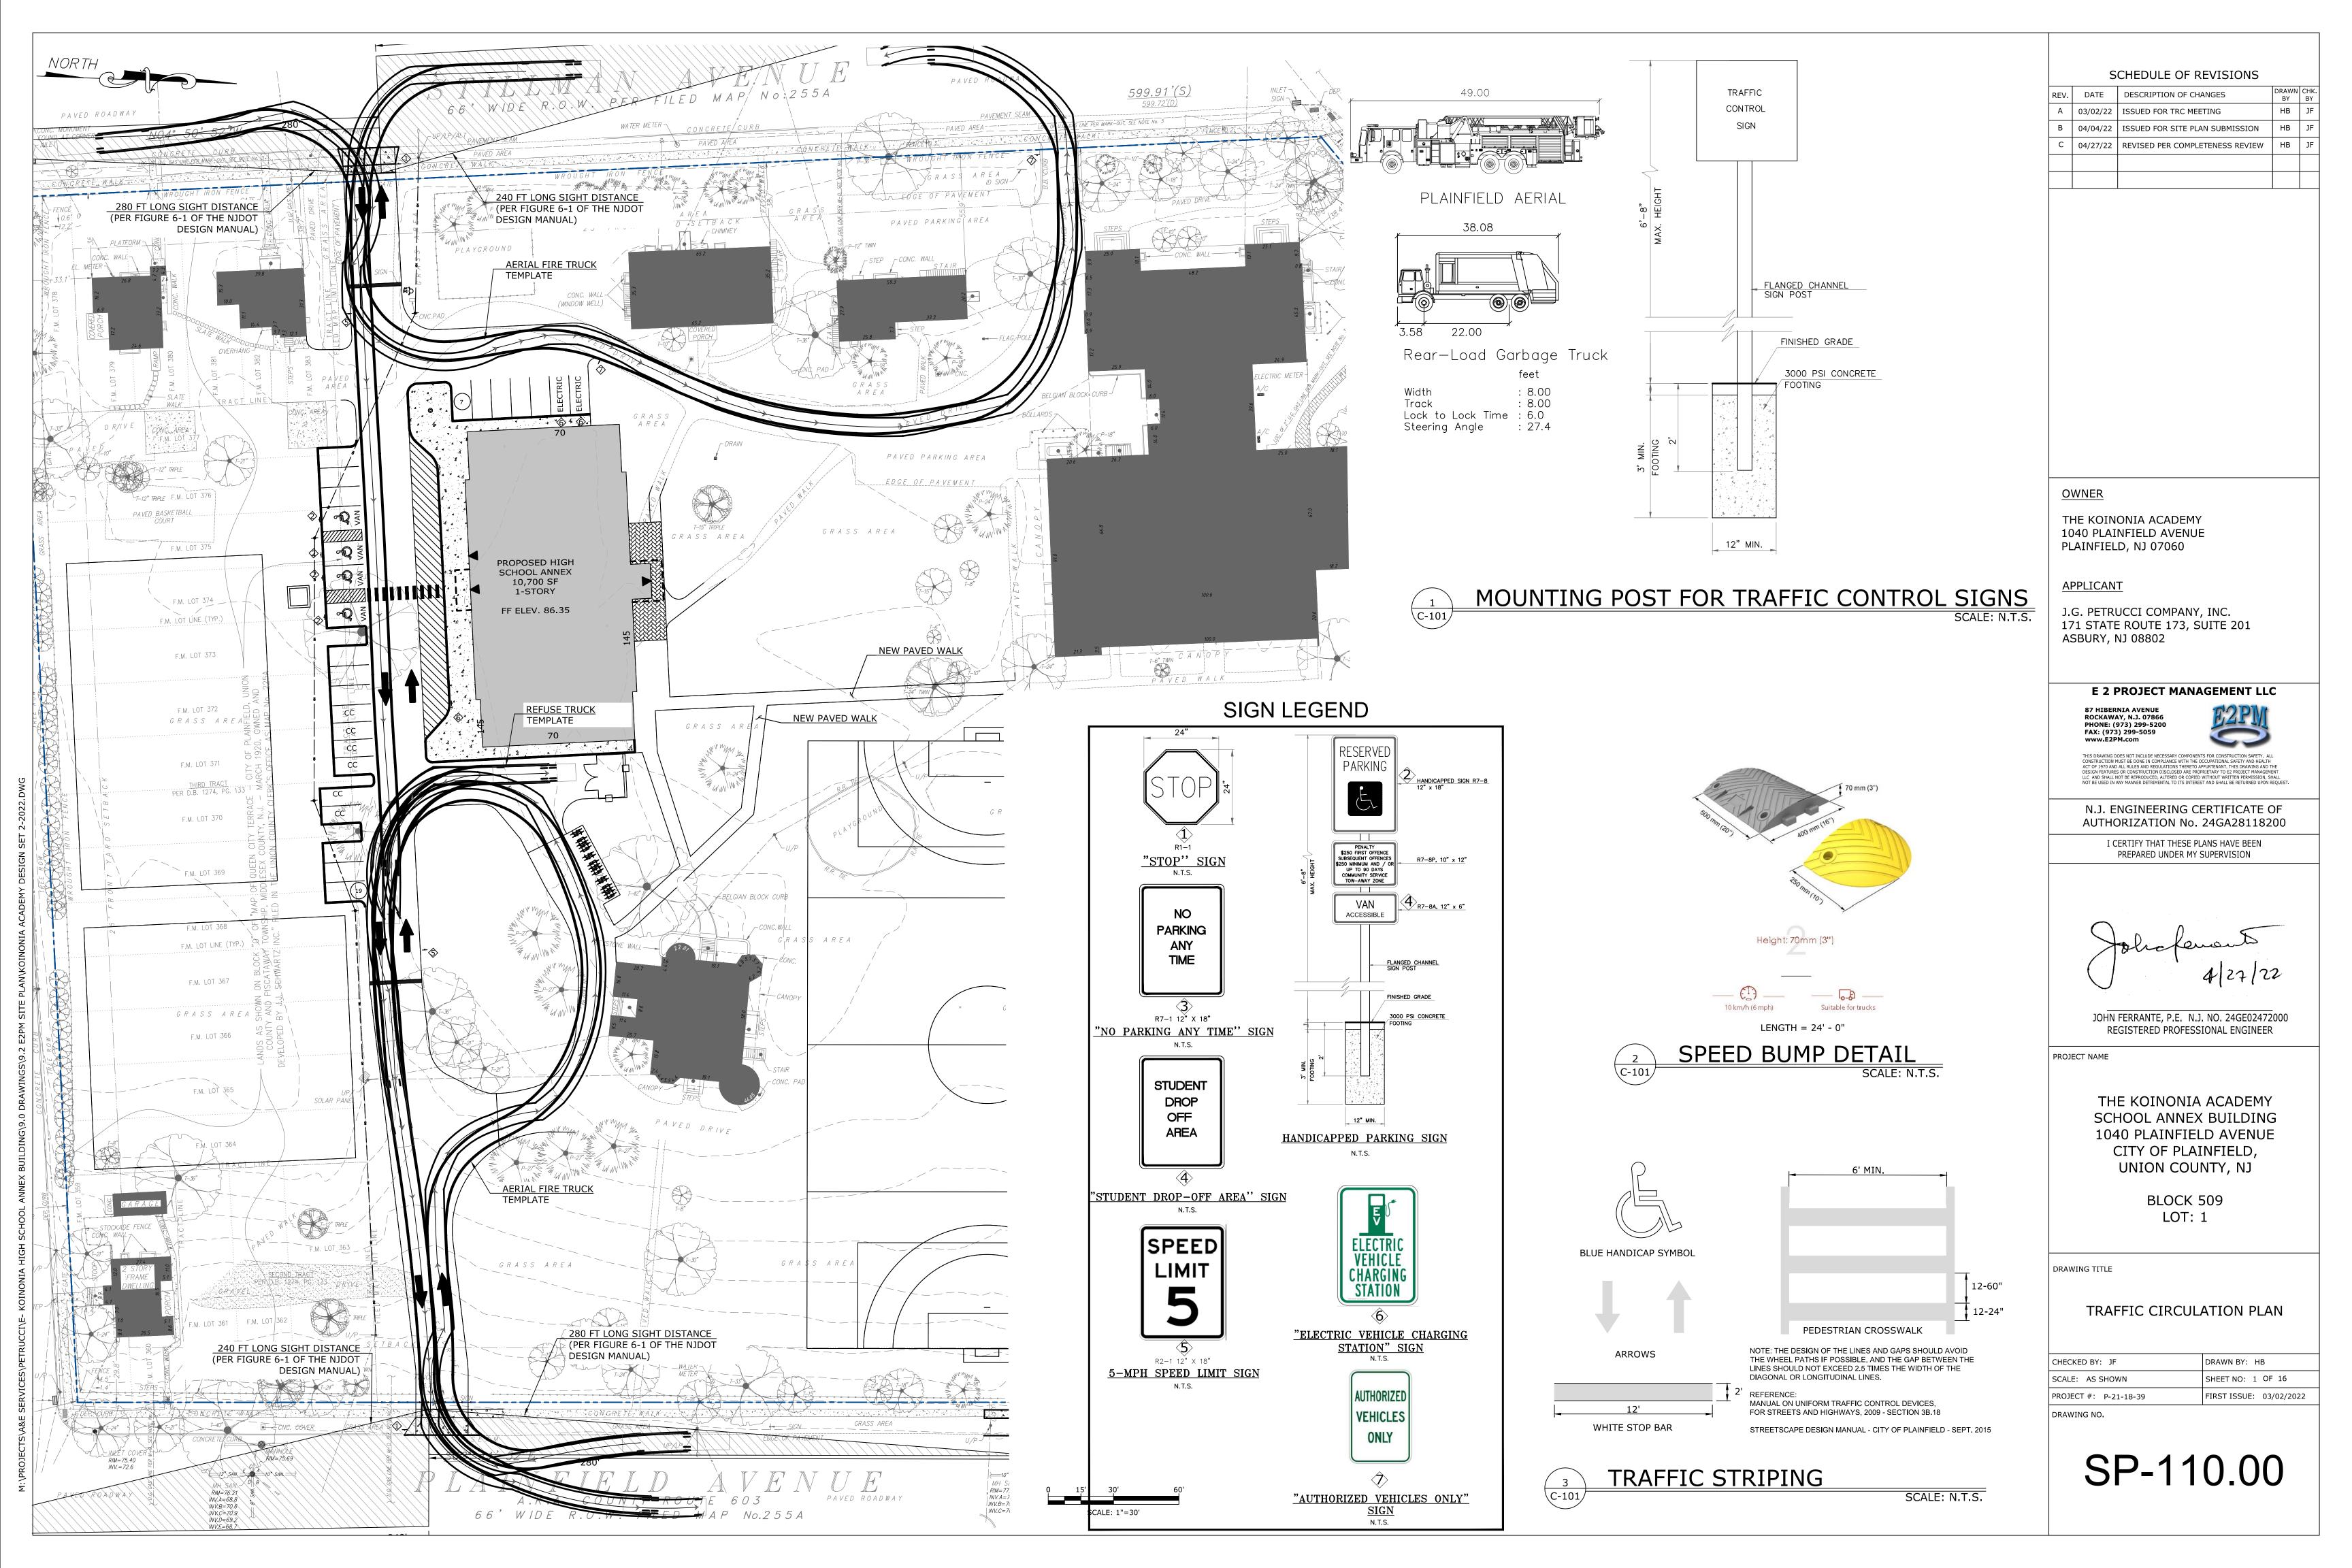

# YARD ORIENTATION FRONT YARD SIDE YARD PLAINFIELD AVENUE

NTS

PRE-EXISTING NON CONFORMING

PARKING CALCULATIONS (PER REDEVELOPMENT PLAN)

REQUIRED - 1 SPACE PER EMPLOYEE BUT NO LESS THAN 5 SPACES NO. OF EMPLOYEES = 12 TOTAL NO. OF SPACES PROVIDED = 26 NO. OF HANDICAP SPACES PROVIDED = 4

NO. OF ELECTRIC VEHICLE CHARGING STATIONS = 2

## 17:9-24B REQUIRED: 10 X 25

PROVIDED: 12 X 107

**DROP-OFF AREA** 