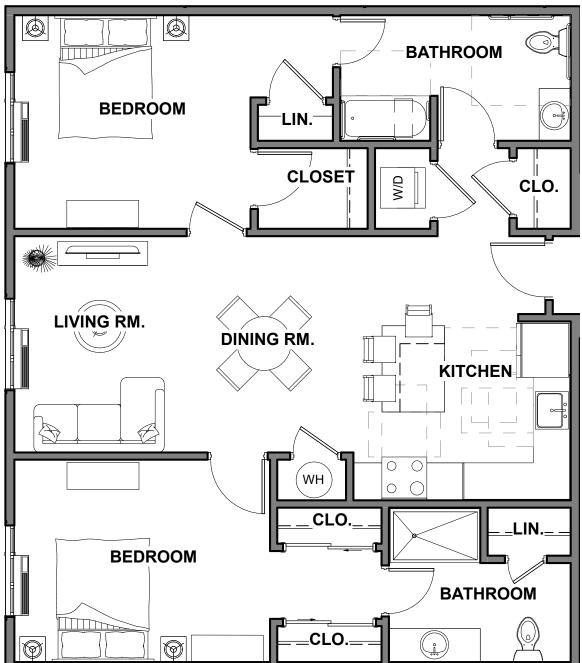

2 2B - 2 Bedroom

3 2C - 2 Bedroom

5 A1 - Studio SCALE: 3/16" = 1'-0"

|                                    | 95 WATCHUNG AVENUE<br>NORTH PLAINFIELD, NEW JERSEY 07060                                                                                                                                                      |
|------------------------------------|---------------------------------------------------------------------------------------------------------------------------------------------------------------------------------------------------------------|
|                                    | 908.226.5515<br>WWW.TAYLORARCHDESIGN.COM                                                                                                                                                                      |
|                                    | NEW APARTMENT<br>BUILDING                                                                                                                                                                                     |
| BALCONY                            | 1112-1118 North Ave<br>Plainfield New Jersey                                                                                                                                                                  |
|                                    | PROJECT TEAM                                                                                                                                                                                                  |
|                                    | CIVIL ENGINEERING<br>Dynamic Engineering Consultants, PC<br>245 Main Street, Suite 110                                                                                                                        |
| LIVING RM.<br>BEDROOM              | Chester, New Jersey 07930<br>PH: 908. 879.9229 / Ext.2120<br>Fax: 908.879.0222<br>www.dynamicec.com                                                                                                           |
|                                    |                                                                                                                                                                                                               |
| DINING RM.                         |                                                                                                                                                                                                               |
|                                    |                                                                                                                                                                                                               |
|                                    |                                                                                                                                                                                                               |
|                                    |                                                                                                                                                                                                               |
|                                    |                                                                                                                                                                                                               |
|                                    |                                                                                                                                                                                                               |
| ζ I                                |                                                                                                                                                                                                               |
| m                                  |                                                                                                                                                                                                               |
| $\zeta$                            | NO.DESCRIPTIONDATE1PRELIMINARY AND FINAL SITE<br>PLAN05/11/22                                                                                                                                                 |
| $\zeta$                            | 2 COMPLETENESS REVIEW 06/10/22                                                                                                                                                                                |
|                                    |                                                                                                                                                                                                               |
|                                    |                                                                                                                                                                                                               |
|                                    |                                                                                                                                                                                                               |
|                                    |                                                                                                                                                                                                               |
|                                    | AAta                                                                                                                                                                                                          |
|                                    | BRIAN M. TAYLOR, AIA NJ REG. AI 15286                                                                                                                                                                         |
|                                    | THESE DOCUMENTS HAVE BEEN PREPARED<br>SPECIFICALLY FOR THIS PROJECT. THEY ARE NOT<br>SUITABLE FOR USE ON OTHER PROJECTS OR IN<br>OTHER LOCATIONS WITHOU THE EXPRESSED<br>APPROVAL AND PARTICIPATION OF TAYLOR |
|                                    | ARCHITECTURE & DESIGN.<br>REPRODUCTION IS PROHIBITED. COPYRIGHT 2022<br>THIS DRAWING IS INCOMPLETE UNLESS USED WITH<br>ALL OTHER CONTRACT DOCUMENTS                                                           |
|                                    | ISSUED FOR:<br>COMPLETENESS REVIEW<br>DATE 06/10/2022 PROJECT NO.<br>2207                                                                                                                                     |
| $\begin{pmatrix} \\ \end{pmatrix}$ | DRAWN BY<br>IT<br>SHEET TITLE                                                                                                                                                                                 |
| $\zeta$                            | ENLARGED UNIT PLANS                                                                                                                                                                                           |
| mmm                                | DRAWING NUMBER A 7.702                                                                                                                                                                                        |
|                                    |                                                                                                                                                                                                               |