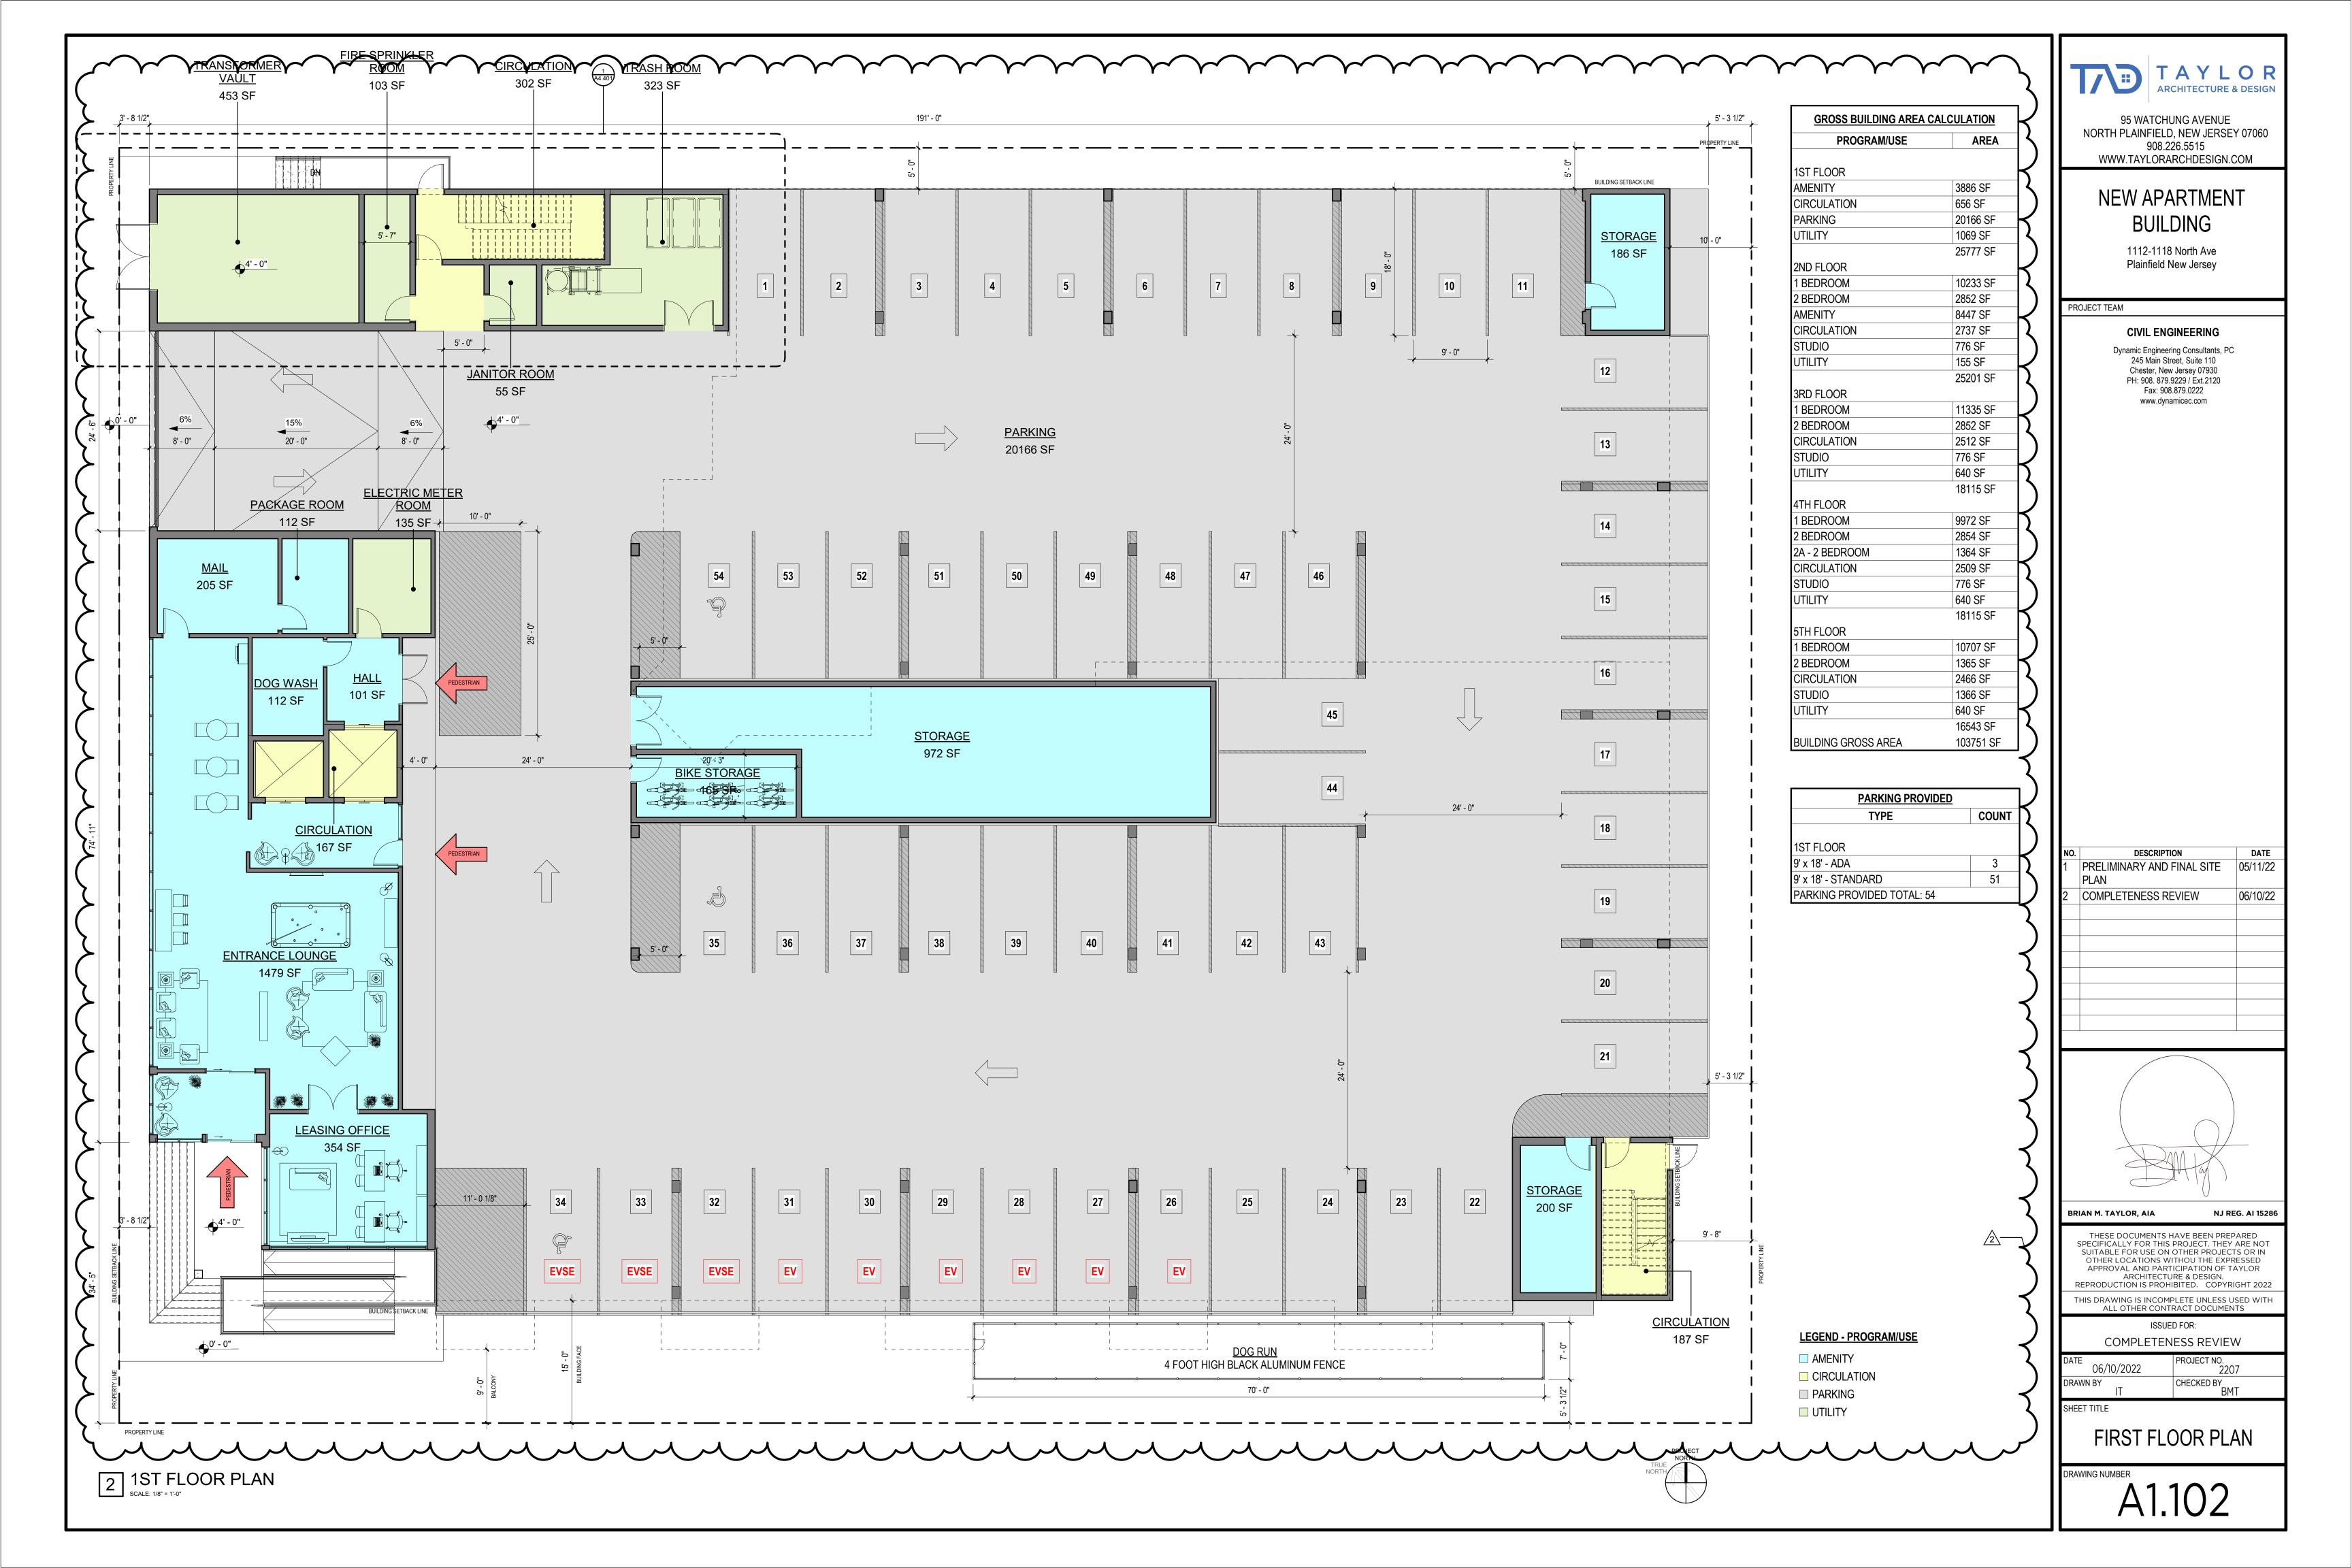

| PROGRAM/USE        | AREA      |
|--------------------|-----------|
|                    |           |
| ST FLOOR           |           |
| MENITY             | 3886 SF   |
| IRCULATION         | 656 SF    |
| ARKING             | 20166 SF  |
| ITILITY            | 1069 SF   |
|                    | 25777 SF  |
| ND FLOOR           |           |
| BEDROOM            | 10233 SF  |
| BEDROOM            | 2852 SF   |
| MENITY             | 8447 SF   |
| IRCULATION         | 2737 SF   |
| TUDIO              | 776 SF    |
| TILITY             | 155 SF    |
|                    | 25201 SF  |
| RD FLOOR           |           |
| BEDROOM            | 11335 SF  |
| BEDROOM            | 2852 SF   |
| IRCULATION         | 2512 SF   |
| TUDIO              | 776 SF    |
| ITILITY            | 640 SF    |
|                    | 18115 SF  |
| TH FLOOR           | 0070 05   |
| BEDROOM            | 9972 SF   |
| BEDROOM            | 2854 SF   |
|                    | 1364 SF   |
|                    | 2509 SF   |
|                    | 776 SF    |
| ITILITY            | 640 SF    |
|                    | 18115 SF  |
| TH FLOOR           |           |
| BEDROOM            | 10707 SF  |
| BEDROOM            | 1365 SF   |
|                    | 2466 SF   |
| TUDIO              | 1366 SF   |
| ITILITY            | 640 SF    |
|                    | 16543 SF  |
| UILDING GROSS AREA | 103751 SF |

LEGEND - PROGRAM/USE

1 BEDROOM 2 BEDROOM

CIRCULATION

AMENITY

STUDIO

UTILITY

|    | г                   |
|----|---------------------|
| RS |                     |
|    |                     |
|    |                     |
|    |                     |
|    |                     |
|    | FUTURE SOLAR PANELS |
|    |                     |
|    |                     |
|    |                     |
|    |                     |
|    |                     |
|    |                     |
|    |                     |