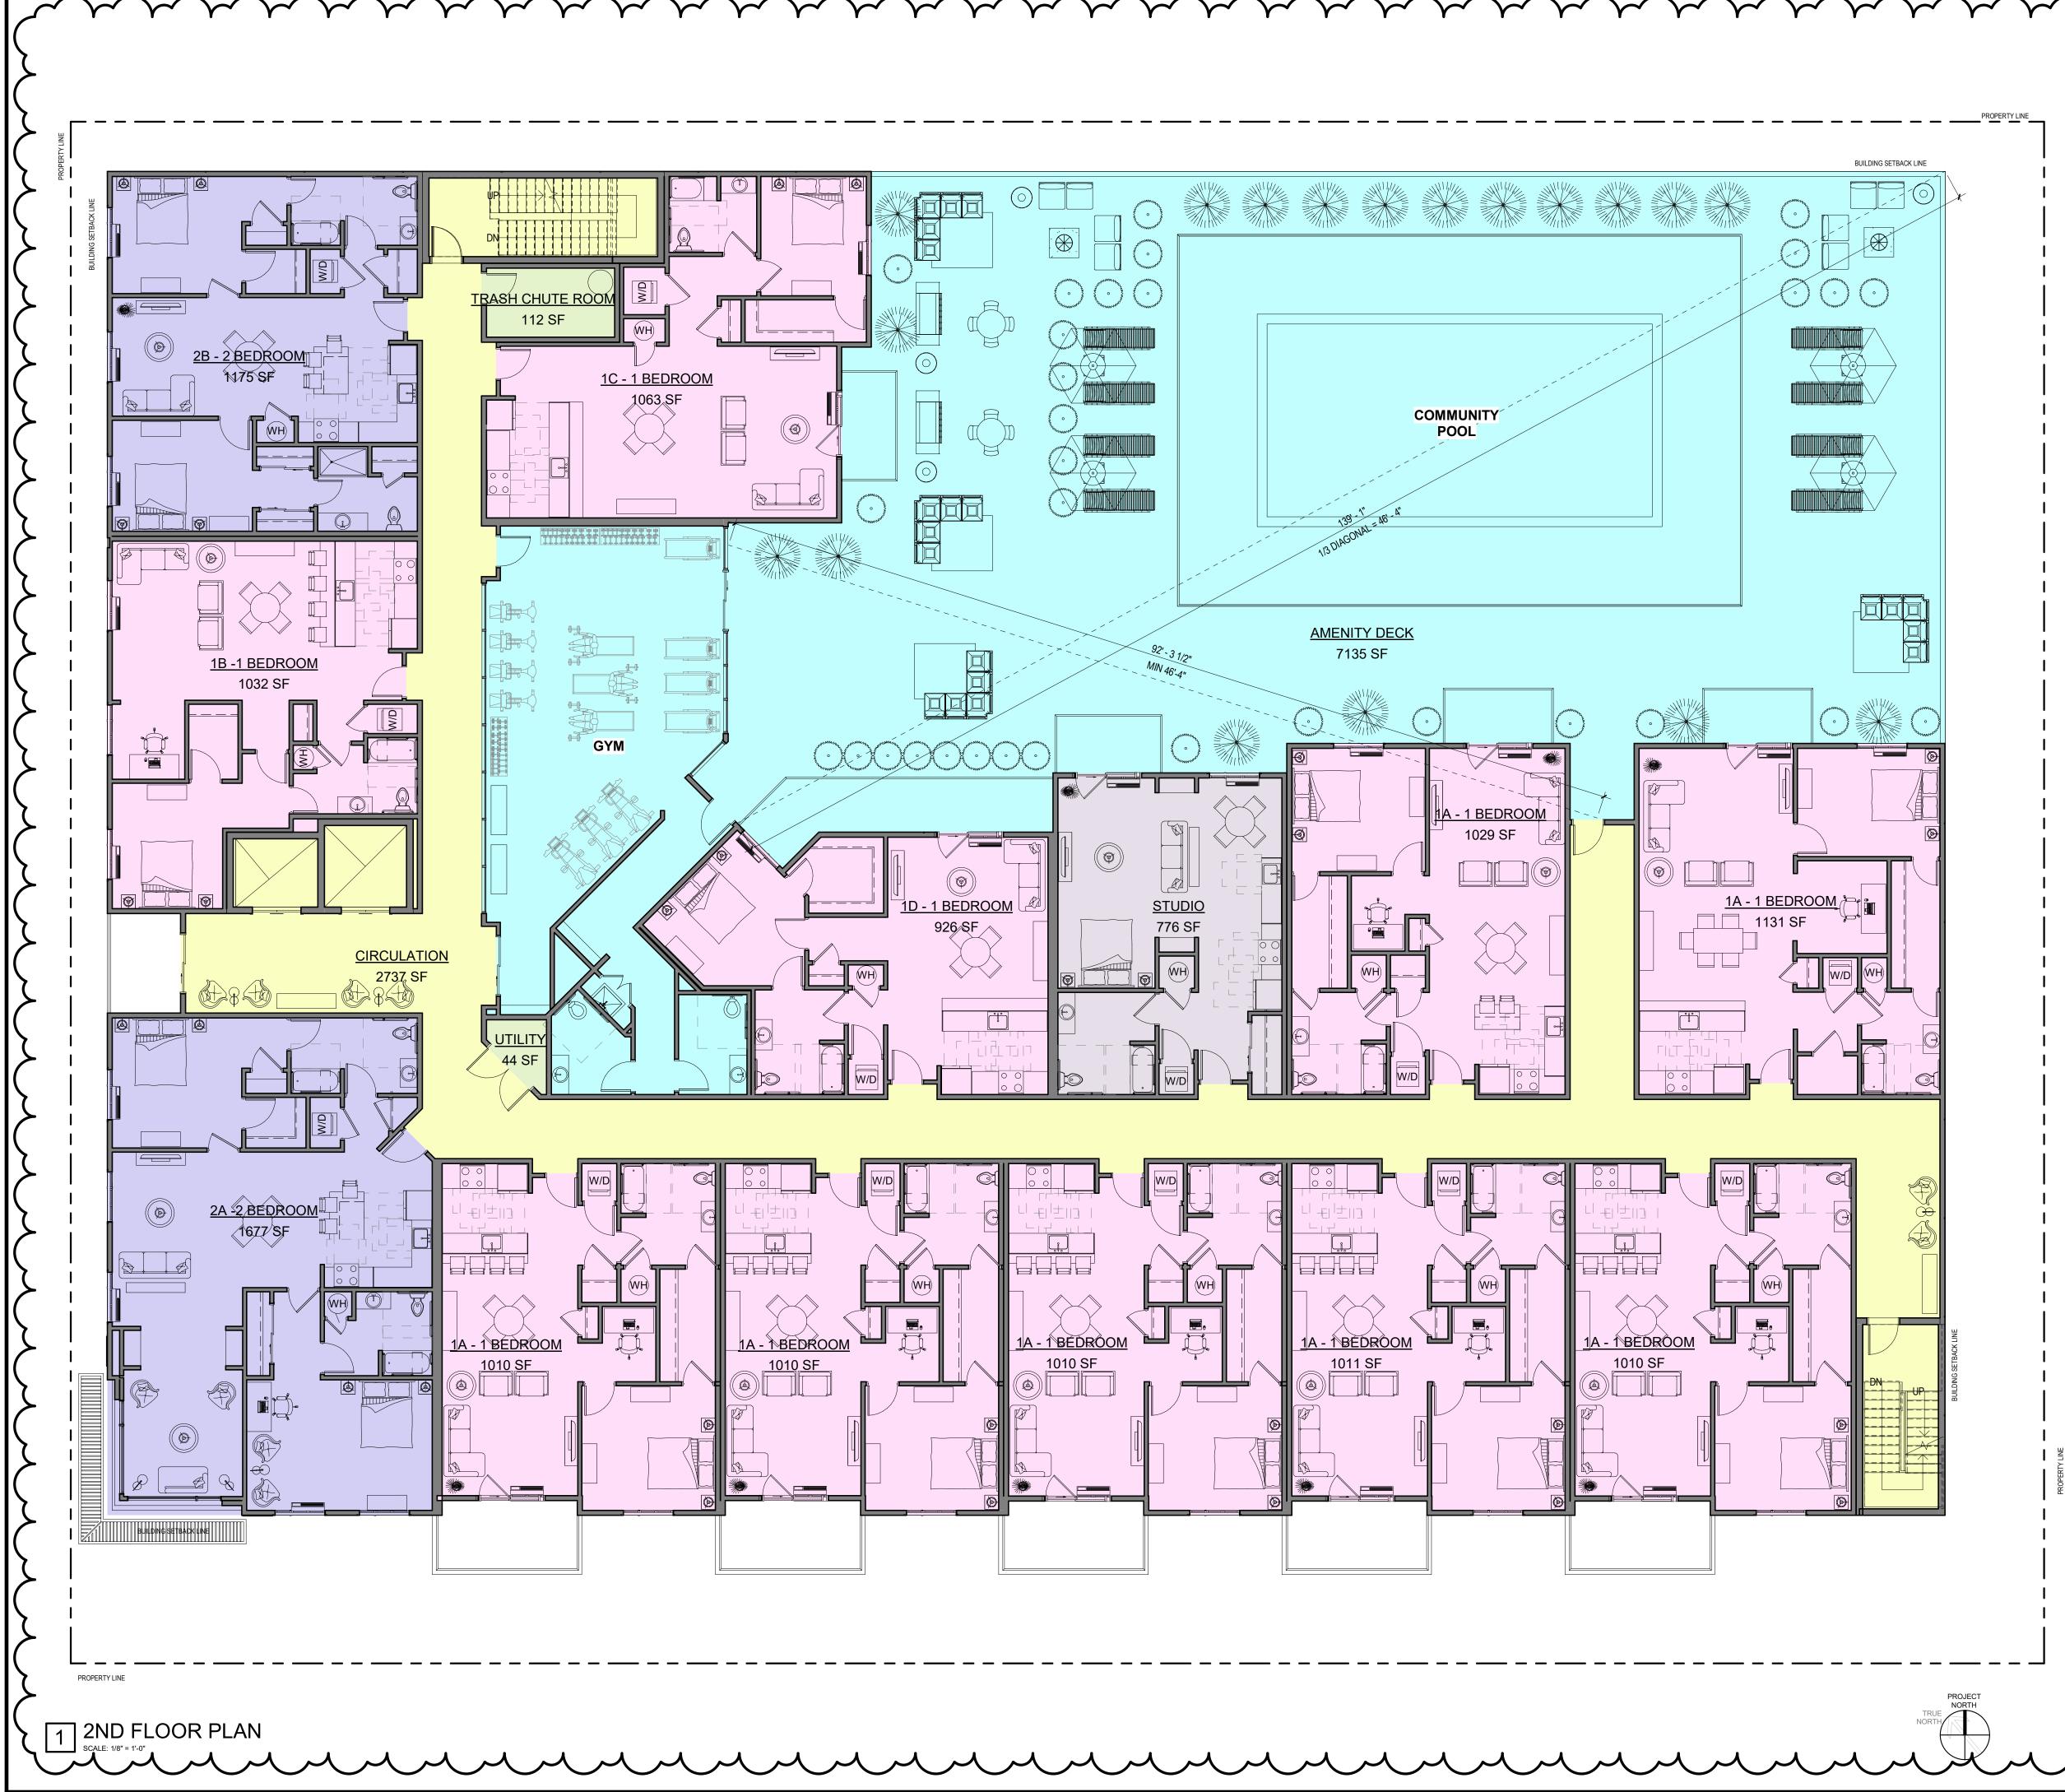

| PROGRAM/USE        | AREA      |
|--------------------|-----------|
|                    |           |
| ST FLOOR           |           |
| MENITY             | 3886 SF   |
| IRCULATION         | 656 SF    |
| ARKING             | 20166 SF  |
| ITILITY            | 1069 SF   |
|                    | 25777 SF  |
| ND FLOOR           |           |
| BEDROOM            | 10233 SF  |
| BEDROOM            | 2852 SF   |
| MENITY             | 8447 SF   |
| IRCULATION         | 2737 SF   |
| TUDIO              | 776 SF    |
| TILITY             | 155 SF    |
|                    | 25201 SF  |
| RD FLOOR           |           |
| BEDROOM            | 11335 SF  |
| BEDROOM            | 2852 SF   |
| IRCULATION         | 2512 SF   |
| TUDIO              | 776 SF    |
| ITILITY            | 640 SF    |
|                    | 18115 SF  |
| TH FLOOR           | 0070 05   |
| BEDROOM            | 9972 SF   |
| BEDROOM            | 2854 SF   |
|                    | 1364 SF   |
|                    | 2509 SF   |
|                    | 776 SF    |
| ITILITY            | 640 SF    |
|                    | 18115 SF  |
| TH FLOOR           |           |
| BEDROOM            | 10707 SF  |
| BEDROOM            | 1365 SF   |
|                    | 2466 SF   |
| TUDIO              | 1366 SF   |
| ITILITY            | 640 SF    |
|                    | 16543 SF  |
| UILDING GROSS AREA | 103751 SF |

LEGEND - PROGRAM/USE

1 BEDROOM 2 BEDROOM

CIRCULATION

AMENITY

STUDIO

UTILITY

|    | г                   |
|----|---------------------|
| RS |                     |
|    |                     |
|    |                     |
|    |                     |
|    |                     |
|    | FUTURE SOLAR PANELS |
|    |                     |
|    |                     |
|    |                     |
|    |                     |
|    |                     |
|    |                     |
|    |                     |