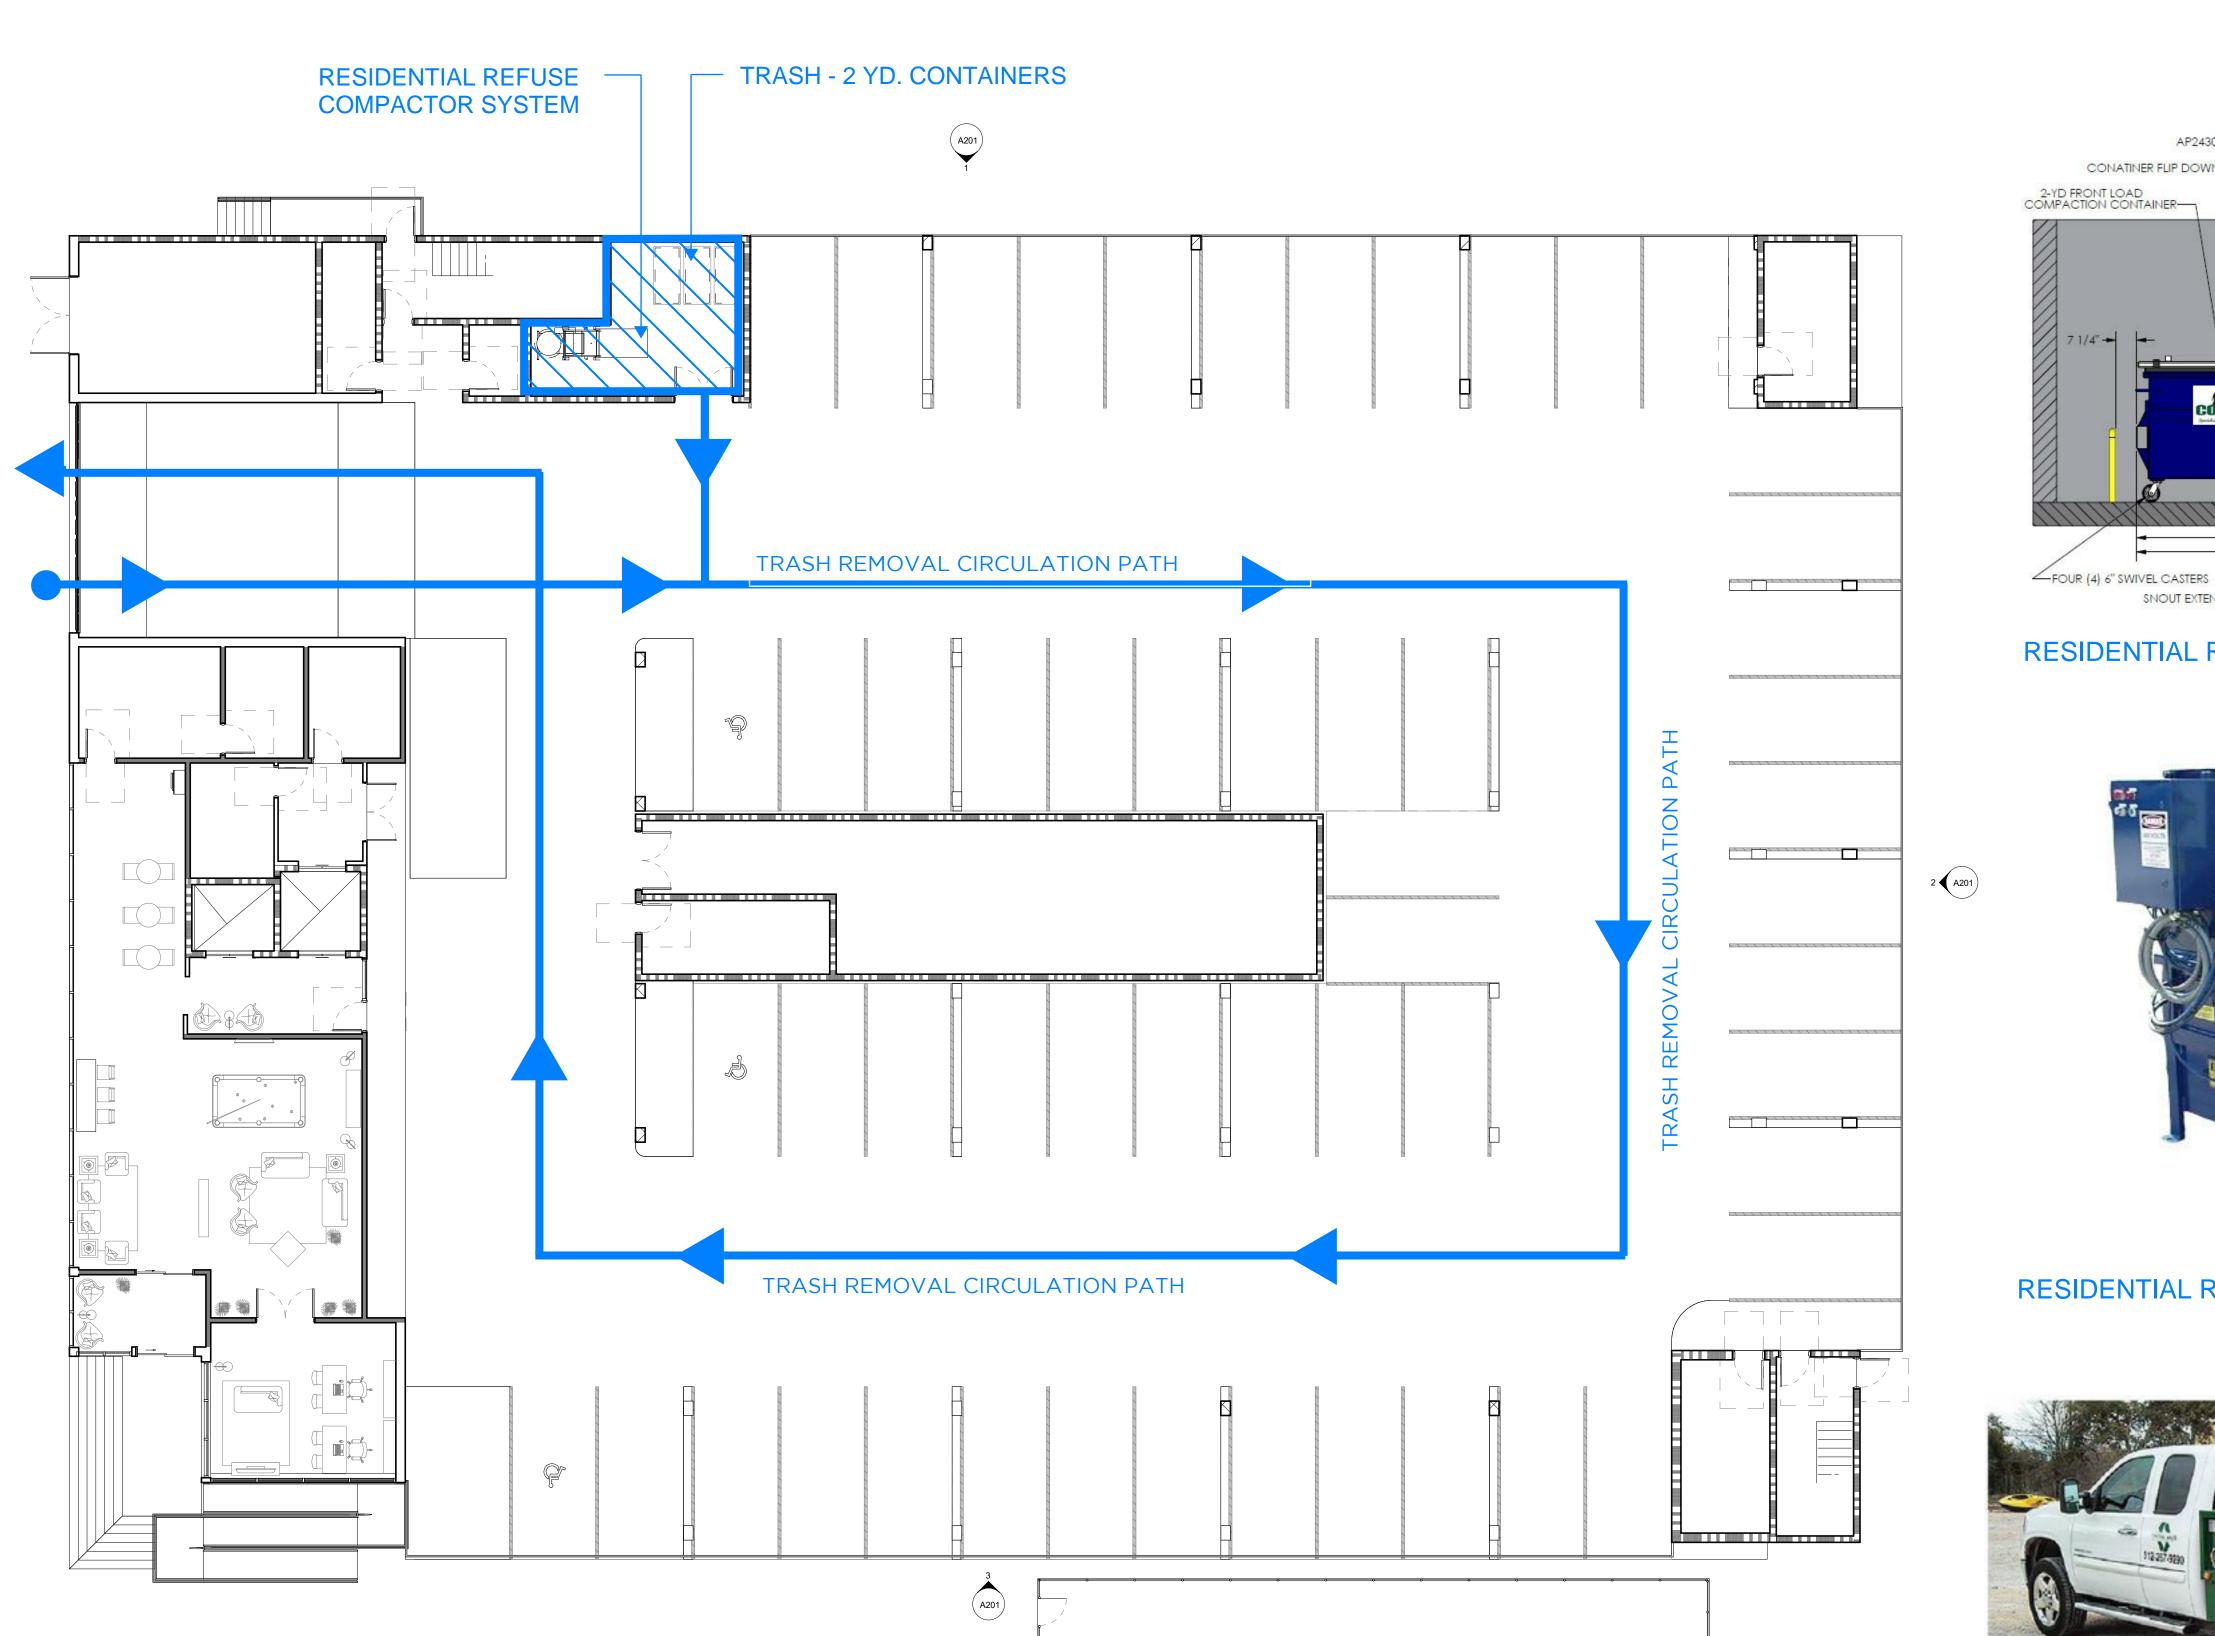

| MENTS                                                                     |
| DATE<br>06/10/2022<br>DRAWN BY                                                            | PROJECT NO                                                                                                                                           | ).<br>2207<br>(                                                           |
| IT                                                                                        |                                                                                                                                                      | BMT                                                                       |

mm



1 TRASH REMOVAL DIAGRAM

TRASH REMOVAL VEHICLE