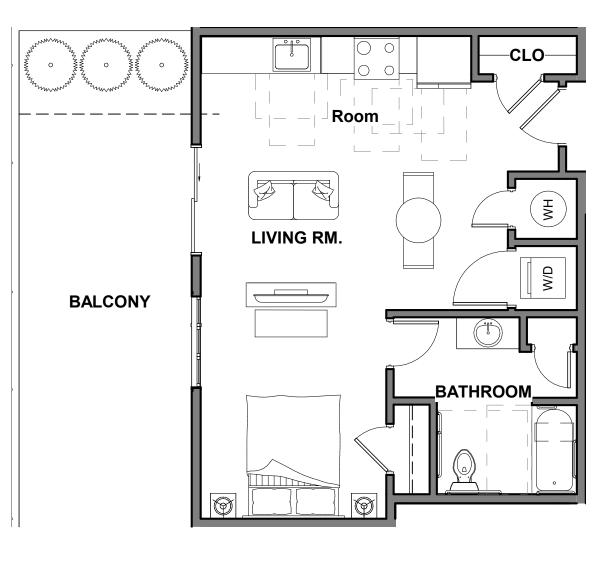

2 2B - 2 Bedroom

3 2C - 2 Bedroom

5 A1 - Studio SCALE: 3/16" = 1'-0"

|                                    | 95 WATCHUNG AVENUE<br>NORTH PLAINFIELD, NEW JERSEY 07060                                                                                                                                                      |
|------------------------------------|---------------------------------------------------------------------------------------------------------------------------------------------------------------------------------------------------------------|
|                                    | 908.226.5515<br>WWW.TAYLORARCHDESIGN.COM                                                                                                                                                                      |
|                                    | NEW APARTMENT<br>BUILDING                                                                                                                                                                                     |
| BALCONY                            | 1112-1118 North Ave<br>Plainfield New Jersey                                                                                                                                                                  |
|                                    | PROJECT TEAM                                                                                                                                                                                                  |
|                                    | CIVIL ENGINEERING<br>Dynamic Engineering Consultants, PC<br>245 Main Street, Suite 110                                                                                                                        |
| LIVING RM.<br>BEDROOM              | Chester, New Jersey 07930<br>PH: 908. 879.9229 / Ext.2120<br>Fax: 908.879.0222<br>www.dynamicec.com                                                                                                           |
|                                    |                                                                                                                                                                                                               |
| DINING RM.                         |                                                                                                                                                                                                               |
|                                    |                                                                                                                                                                                                               |
|                                    |                                                                                                                                                                                                               |
|                                    |                                                                                                                                                                                                               |
|                                    |                                                                                                                                                                                                               |
|                                    |                                                                                                                                                                                                               |
| ζ I                                |                                                                                                                                                                                                               |
| m                                  |                                                                                                                                                                                                               |
| $\zeta$                            | NO.DESCRIPTIONDATE1PRELIMINARY AND FINAL SITE<br>PLAN05/11/22                                                                                                                                                 |
| $\zeta$                            | 2 COMPLETENESS REVIEW 06/10/22                                                                                                                                                                                |
|                                    |                                                                                                                                                                                                               |
|                                    |                                                                                                                                                                                                               |
|                                    |                                                                                                                                                                                                               |
|                                    |                                                                                                                                                                                                               |
|                                    | AAta                                                                                                                                                                                                          |
|                                    | BRIAN M. TAYLOR, AIA NJ REG. AI 15286                                                                                                                                                                         |
|                                    | THESE DOCUMENTS HAVE BEEN PREPARED<br>SPECIFICALLY FOR THIS PROJECT. THEY ARE NOT<br>SUITABLE FOR USE ON OTHER PROJECTS OR IN<br>OTHER LOCATIONS WITHOU THE EXPRESSED<br>APPROVAL AND PARTICIPATION OF TAYLOR |
|                                    | ARCHITECTURE & DESIGN.<br>REPRODUCTION IS PROHIBITED. COPYRIGHT 2022<br>THIS DRAWING IS INCOMPLETE UNLESS USED WITH<br>ALL OTHER CONTRACT DOCUMENTS                                                           |
|                                    | ISSUED FOR:<br>COMPLETENESS REVIEW<br>DATE 06/10/2022 PROJECT NO.<br>2207                                                                                                                                     |
| $\begin{pmatrix} \\ \end{pmatrix}$ | DRAWN BY<br>IT<br>SHEET TITLE                                                                                                                                                                                 |
| $\zeta$                            | ENLARGED UNIT PLANS                                                                                                                                                                                           |
| mmm                                | DRAWING NUMBER A 7.702                                                                                                                                                                                        |
|                                    |                                                                                                                                                                                                               |