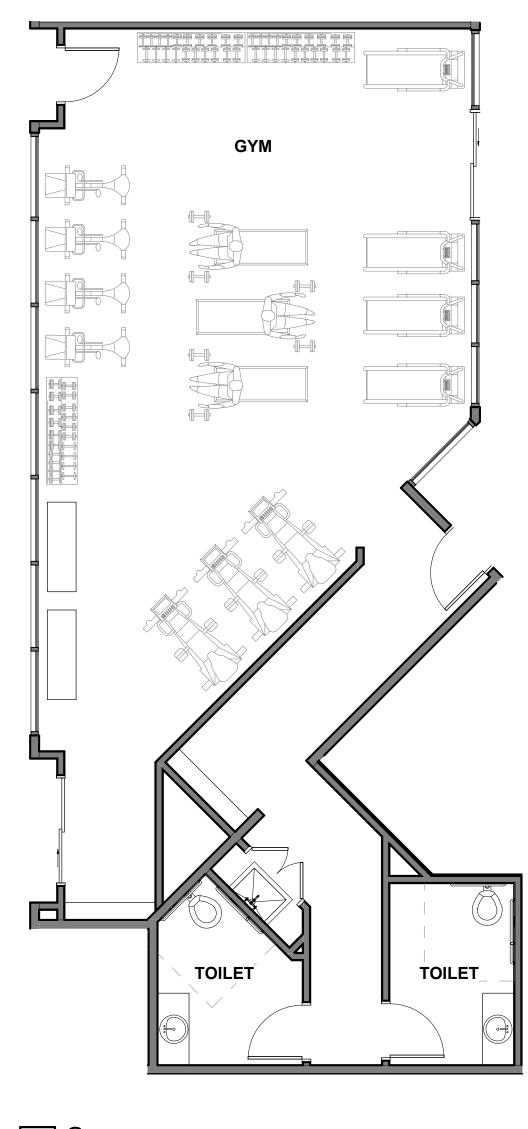

2 Gym SCALE: 3/16" = 1'-0"

1 Lounge Area

| ר ר ווייין ו                                                                                                                                                                     |                                            |  |
|----------------------------------------------------------------------------------------------------------------------------------------------------------------------------------|--------------------------------------------|--|
|                                                                                                                                                                                  | LOR<br>URE & DESIGN                        |  |
| 95 WATCHUNG AVENUE<br>NORTH PLAINFIELD, NEW JERSEY 07060<br>908.226.5515                                                                                                         |                                            |  |
| WWW.TAYLORARCHDES                                                                                                                                                                | NUUU.UUI                                   |  |
| NEW APARTM<br>BUILDING                                                                                                                                                           |                                            |  |
| 1112-1118 North Av<br>Plainfield New Jerse                                                                                                                                       | -                                          |  |
|                                                                                                                                                                                  | , y                                        |  |
| PROJECT TEAM                                                                                                                                                                     |                                            |  |
| CIVIL ENGINEERIN<br>Dynamic Engineering Consulta<br>245 Main Street, Suite 11<br>Chester, New Jersey 079<br>PH: 908. 879.9229 / Ext.2:<br>Fax: 908.879.0222<br>www.dynamicec.com | nts, PC<br>10<br>30                        |  |
|                                                                                                                                                                                  |                                            |  |
|                                                                                                                                                                                  |                                            |  |
|                                                                                                                                                                                  |                                            |  |
|                                                                                                                                                                                  |                                            |  |
|                                                                                                                                                                                  |                                            |  |
|                                                                                                                                                                                  |                                            |  |
|                                                                                                                                                                                  |                                            |  |
|                                                                                                                                                                                  |                                            |  |
|                                                                                                                                                                                  |                                            |  |
|                                                                                                                                                                                  |                                            |  |
|                                                                                                                                                                                  |                                            |  |
|                                                                                                                                                                                  |                                            |  |
| NO. DESCRIPTION<br>1 PRELIMINARY AND FINAL SI<br>PLAN                                                                                                                            | DATE<br>TE 05/11/22                        |  |
|                                                                                                                                                                                  |                                            |  |
|                                                                                                                                                                                  |                                            |  |
|                                                                                                                                                                                  |                                            |  |
|                                                                                                                                                                                  |                                            |  |
|                                                                                                                                                                                  |                                            |  |
|                                                                                                                                                                                  |                                            |  |
|                                                                                                                                                                                  |                                            |  |
|                                                                                                                                                                                  |                                            |  |
|                                                                                                                                                                                  |                                            |  |
| A                                                                                                                                                                                | ×                                          |  |
| BRIAN M. TAYLOR, AIA                                                                                                                                                             | NJ REG. AI 15286                           |  |
| THESE DOCUMENTS HAVE BEEN<br>SPECIFICALLY FOR THIS PROJECT.                                                                                                                      | N PREPARED                                 |  |
| SUITABLE FOR USE ON OTHER PR<br>OTHER LOCATIONS WITHOU THE<br>APPROVAL AND PARTICIPATION                                                                                         | OJECTS OR IN<br>E EXPRESSED<br>N OF TAYLOR |  |
| ARCHITECTURE & DESIGN.<br>REPRODUCTION IS PROHIBITED. COPYRIGHT 2022<br>THIS DRAWING IS INCOMPLETE UNLESS USED WITH                                                              |                                            |  |
| ALL OTHER CONTRACT DOCUMENTS<br>ISSUED FOR:                                                                                                                                      |                                            |  |
| DATE 05/11/22 PROJECT NO.                                                                                                                                                        |                                            |  |
| 05/11/222207DRAWN BYCHECKED BYITBMT                                                                                                                                              |                                            |  |
|                                                                                                                                                                                  |                                            |  |
|                                                                                                                                                                                  |                                            |  |
| A44C                                                                                                                                                                             | )2                                         |  |
| J [                                                                                                                                                                              |                                            |  |