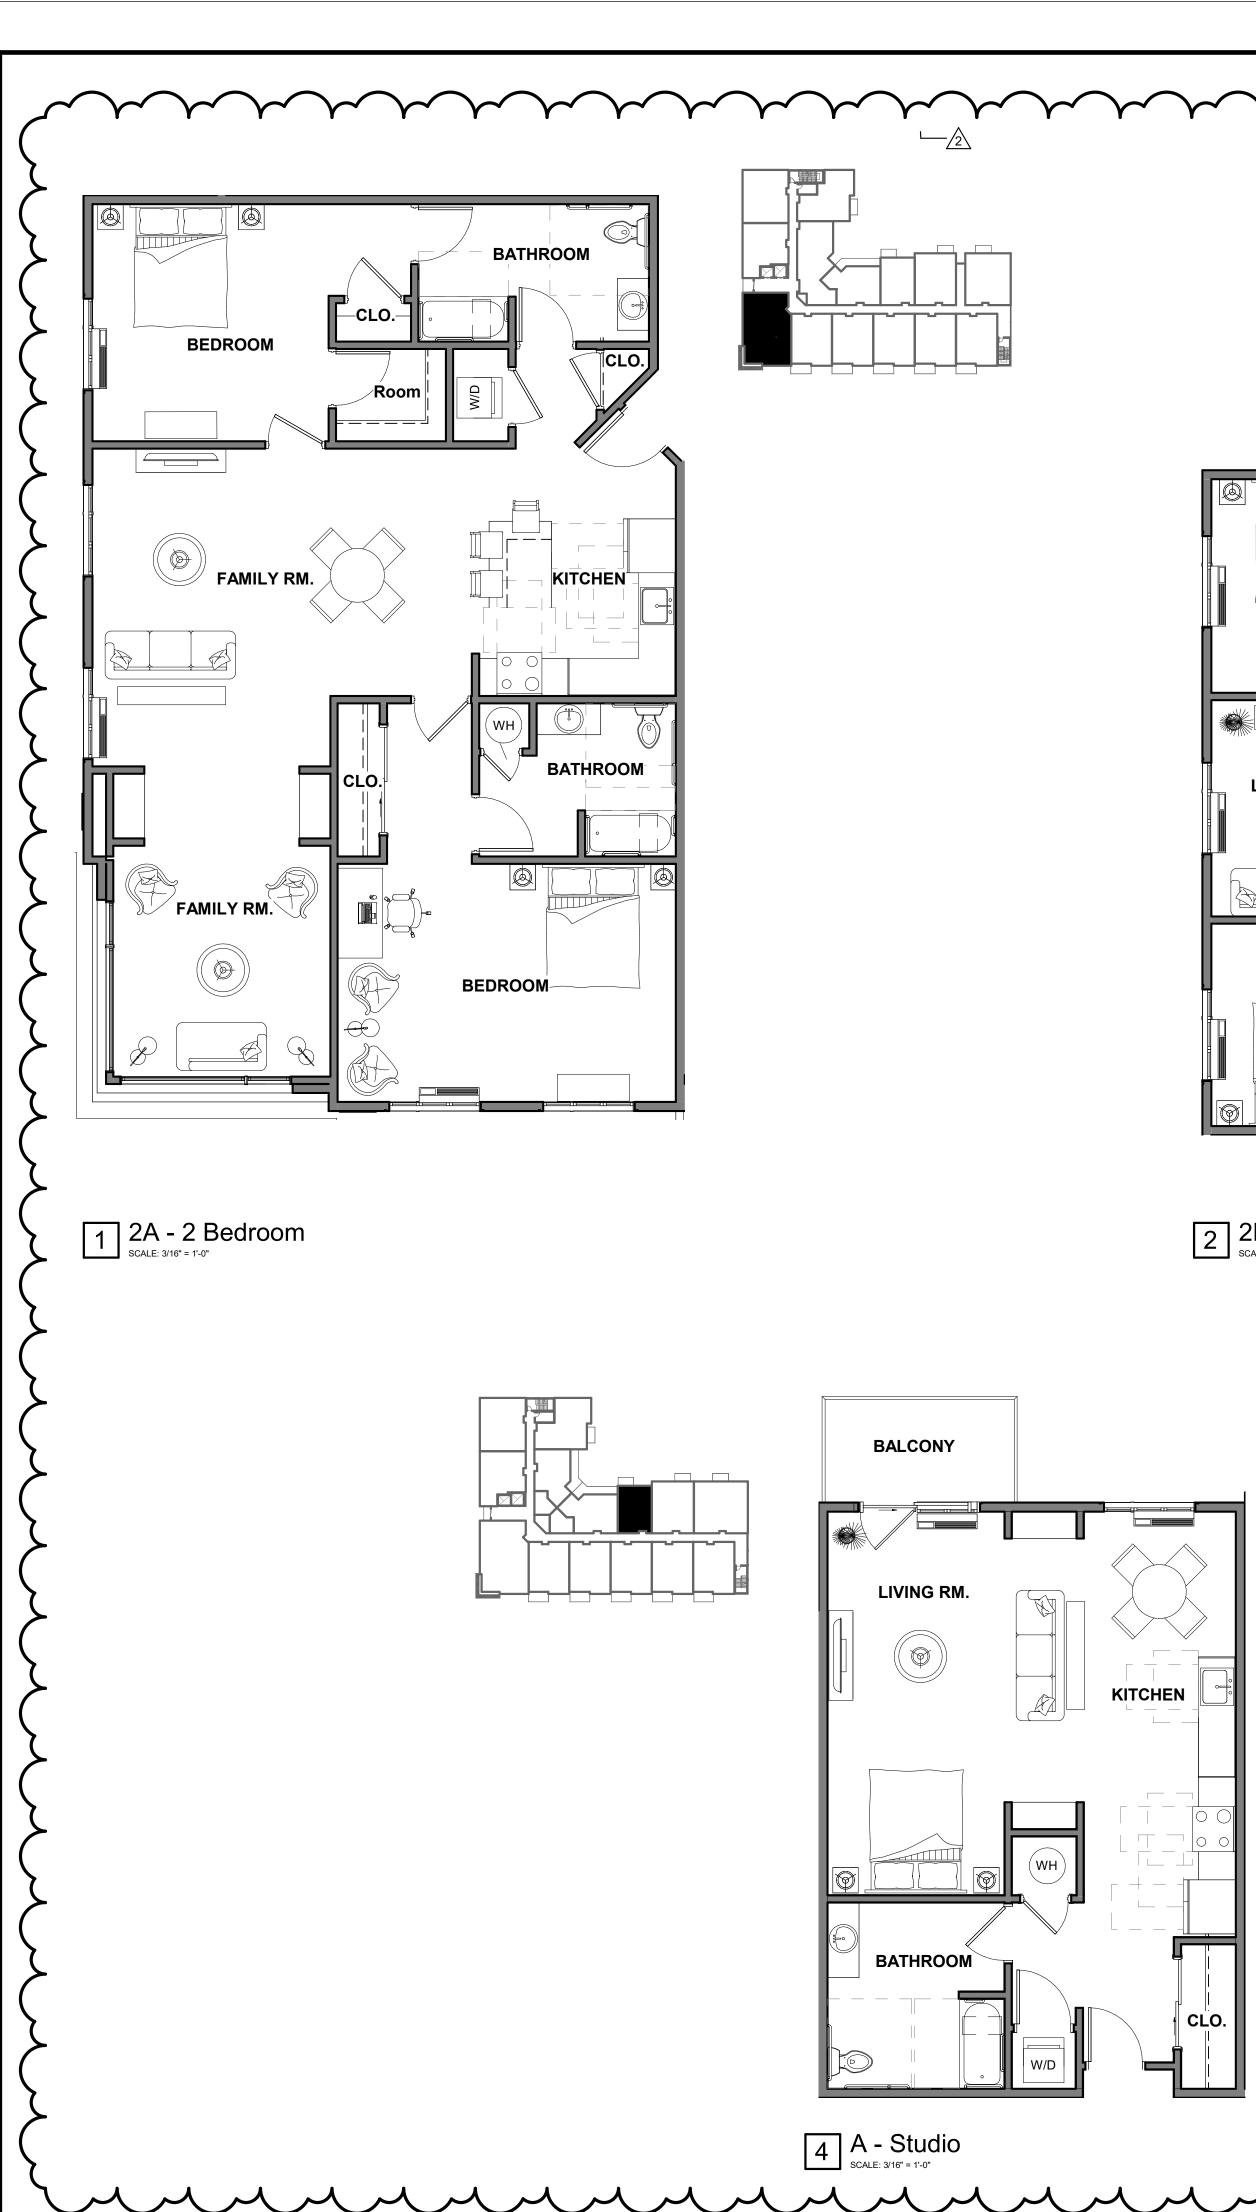

2 2B - 2 Bedroom

3 2C - 2 Bedroom

5 A1 - Studio SCALE: 3/16" = 1'-0"

|                                    | 95 WATCHUNG AVENUE<br>NORTH PLAINFIELD, NEW JERSEY 07060                                                                                                                                                      |
|------------------------------------|---------------------------------------------------------------------------------------------------------------------------------------------------------------------------------------------------------------|
|                                    | 908.226.5515<br>WWW.TAYLORARCHDESIGN.COM                                                                                                                                                                      |
|                                    | NEW APARTMENT<br>BUILDING                                                                                                                                                                                     |
| BALCONY                            | 1112-1118 North Ave<br>Plainfield New Jersey                                                                                                                                                                  |
|                                    | PROJECT TEAM                                                                                                                                                                                                  |
|                                    | CIVIL ENGINEERING<br>Dynamic Engineering Consultants, PC<br>245 Main Street, Suite 110                                                                                                                        |
| LIVING RM.<br>BEDROOM              | Chester, New Jersey 07930<br>PH: 908. 879.9229 / Ext.2120<br>Fax: 908.879.0222<br>www.dynamicec.com                                                                                                           |
|                                    |                                                                                                                                                                                                               |
| DINING RM.                         |                                                                                                                                                                                                               |
|                                    |                                                                                                                                                                                                               |
|                                    |                                                                                                                                                                                                               |
|                                    |                                                                                                                                                                                                               |
|                                    |                                                                                                                                                                                                               |
|                                    |                                                                                                                                                                                                               |
| ζ I                                |                                                                                                                                                                                                               |
| m                                  |                                                                                                                                                                                                               |
| $\zeta$                            | NO.DESCRIPTIONDATE1PRELIMINARY AND FINAL SITE<br>PLAN05/11/22                                                                                                                                                 |
| $\zeta$                            | 2 COMPLETENESS REVIEW 06/10/22                                                                                                                                                                                |
|                                    |                                                                                                                                                                                                               |
|                                    |                                                                                                                                                                                                               |
|                                    |                                                                                                                                                                                                               |
|                                    |                                                                                                                                                                                                               |
|                                    | AAta                                                                                                                                                                                                          |
|                                    | BRIAN M. TAYLOR, AIA NJ REG. AI 15286                                                                                                                                                                         |
|                                    | THESE DOCUMENTS HAVE BEEN PREPARED<br>SPECIFICALLY FOR THIS PROJECT. THEY ARE NOT<br>SUITABLE FOR USE ON OTHER PROJECTS OR IN<br>OTHER LOCATIONS WITHOU THE EXPRESSED<br>APPROVAL AND PARTICIPATION OF TAYLOR |
|                                    | ARCHITECTURE & DESIGN.<br>REPRODUCTION IS PROHIBITED. COPYRIGHT 2022<br>THIS DRAWING IS INCOMPLETE UNLESS USED WITH<br>ALL OTHER CONTRACT DOCUMENTS                                                           |
|                                    | ISSUED FOR:<br>COMPLETENESS REVIEW<br>DATE 06/10/2022 PROJECT NO.<br>2207                                                                                                                                     |
| $\begin{pmatrix} \\ \end{pmatrix}$ | DRAWN BY<br>IT<br>SHEET TITLE                                                                                                                                                                                 |
| $\zeta$                            | ENLARGED UNIT PLANS                                                                                                                                                                                           |
| mmm                                | DRAWING NUMBER A 7.702                                                                                                                                                                                        |
|                                    |                                                                                                                                                                                                               |