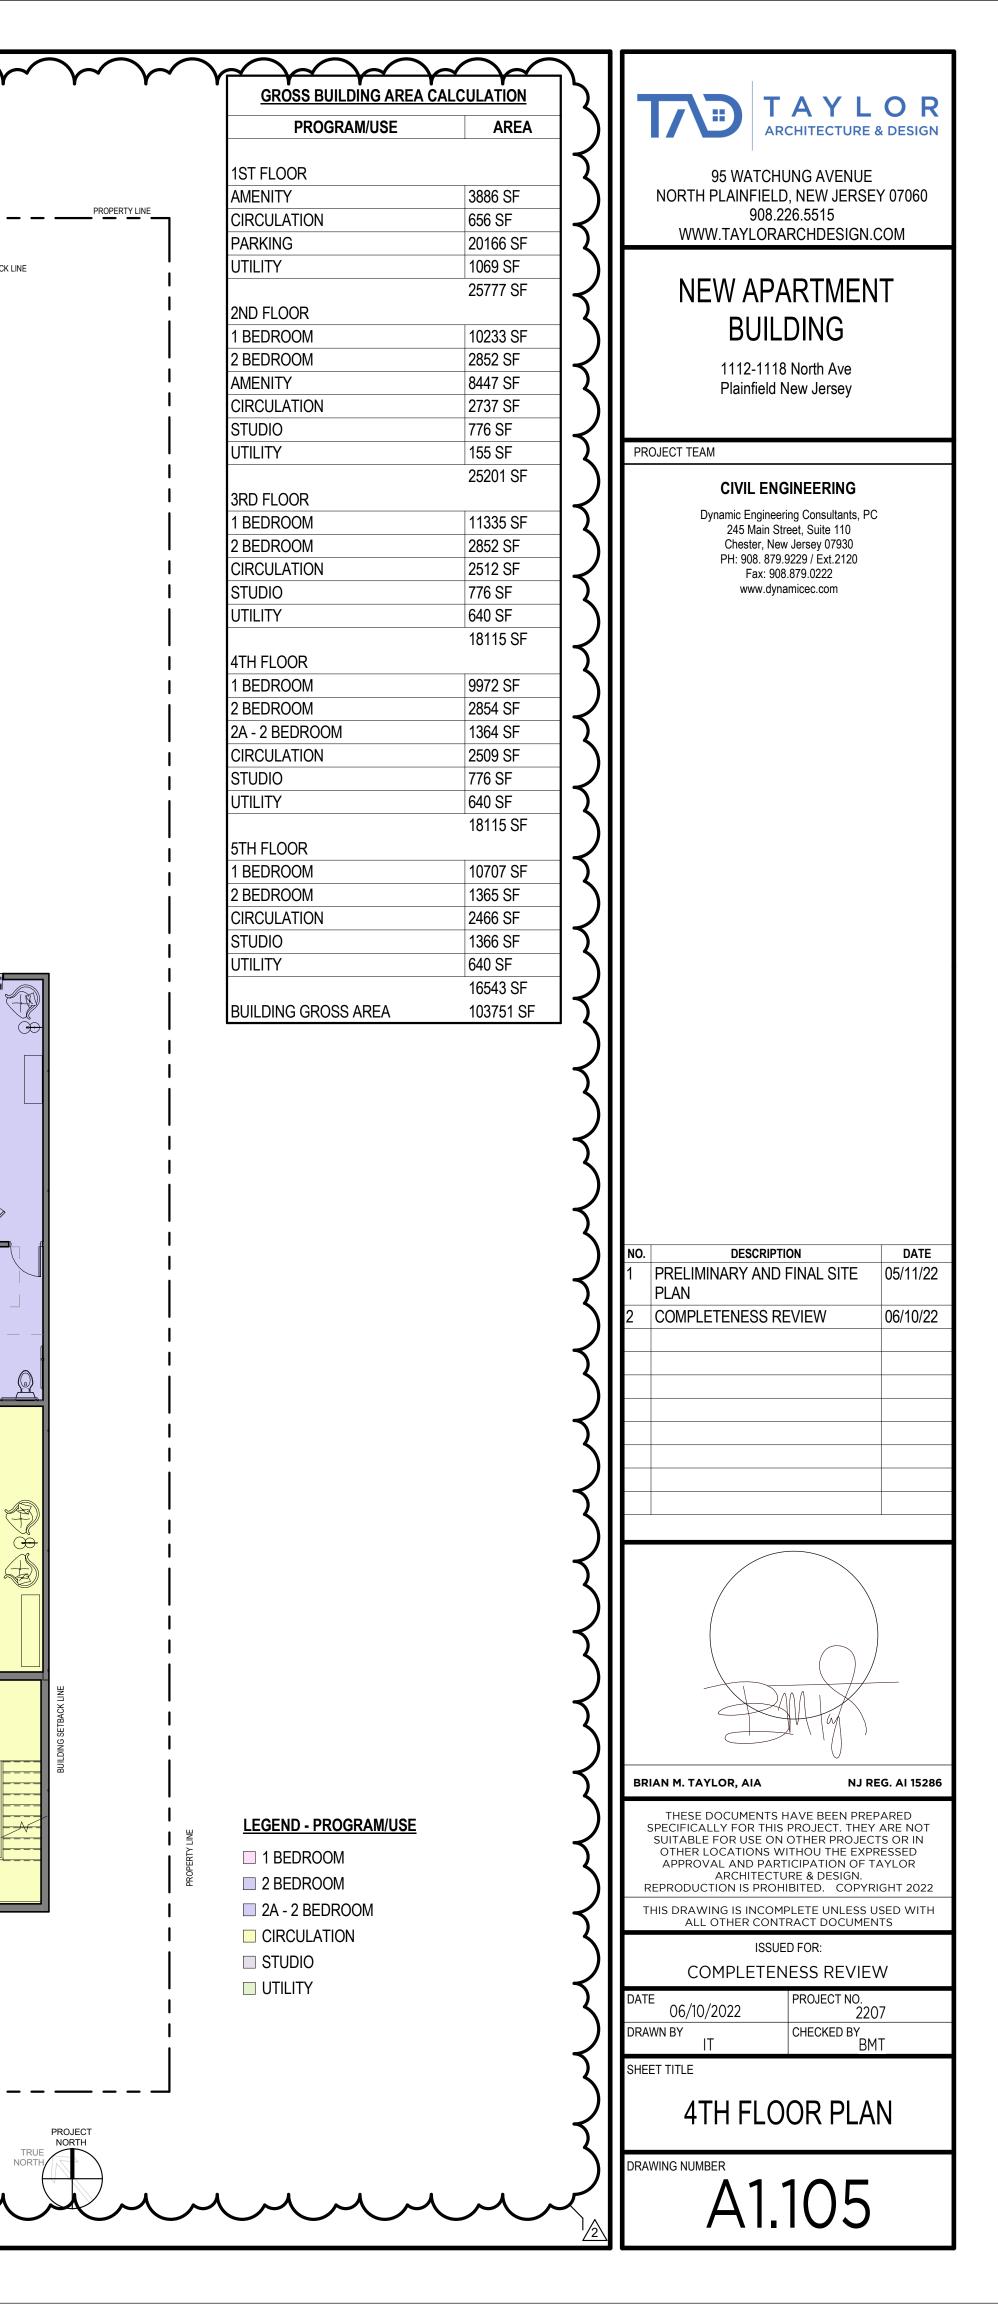

| PROGRAM/USE        | AREA      |
|--------------------|-----------|
|                    |           |
| ST FLOOR           |           |
| MENITY             | 3886 SF   |
| IRCULATION         | 656 SF    |
| ARKING             | 20166 SF  |
| ITILITY            | 1069 SF   |
|                    | 25777 SF  |
| ND FLOOR           |           |
| BEDROOM            | 10233 SF  |
| BEDROOM            | 2852 SF   |
| MENITY             | 8447 SF   |
| IRCULATION         | 2737 SF   |
| TUDIO              | 776 SF    |
| TILITY             | 155 SF    |
|                    | 25201 SF  |
| RD FLOOR           |           |
| BEDROOM            | 11335 SF  |
| BEDROOM            | 2852 SF   |
| IRCULATION         | 2512 SF   |
| TUDIO              | 776 SF    |
| ITILITY            | 640 SF    |
|                    | 18115 SF  |
| TH FLOOR           | 0070 05   |
| BEDROOM            | 9972 SF   |
| BEDROOM            | 2854 SF   |
|                    | 1364 SF   |
|                    | 2509 SF   |
|                    | 776 SF    |
| ITILITY            | 640 SF    |
|                    | 18115 SF  |
| TH FLOOR           |           |
| BEDROOM            | 10707 SF  |
| BEDROOM            | 1365 SF   |
|                    | 2466 SF   |
| TUDIO              | 1366 SF   |
| ITILITY            | 640 SF    |
|                    | 16543 SF  |
| UILDING GROSS AREA | 103751 SF |

LEGEND - PROGRAM/USE

1 BEDROOM 2 BEDROOM

CIRCULATION

AMENITY

STUDIO

UTILITY

|    | г                   |
|----|---------------------|
| RS |                     |
|    |                     |
|    |                     |
|    |                     |
|    |                     |
|    | FUTURE SOLAR PANELS |
|    |                     |
|    |                     |
|    |                     |
|    |                     |
|    |                     |
|    |                     |
|    |                     |