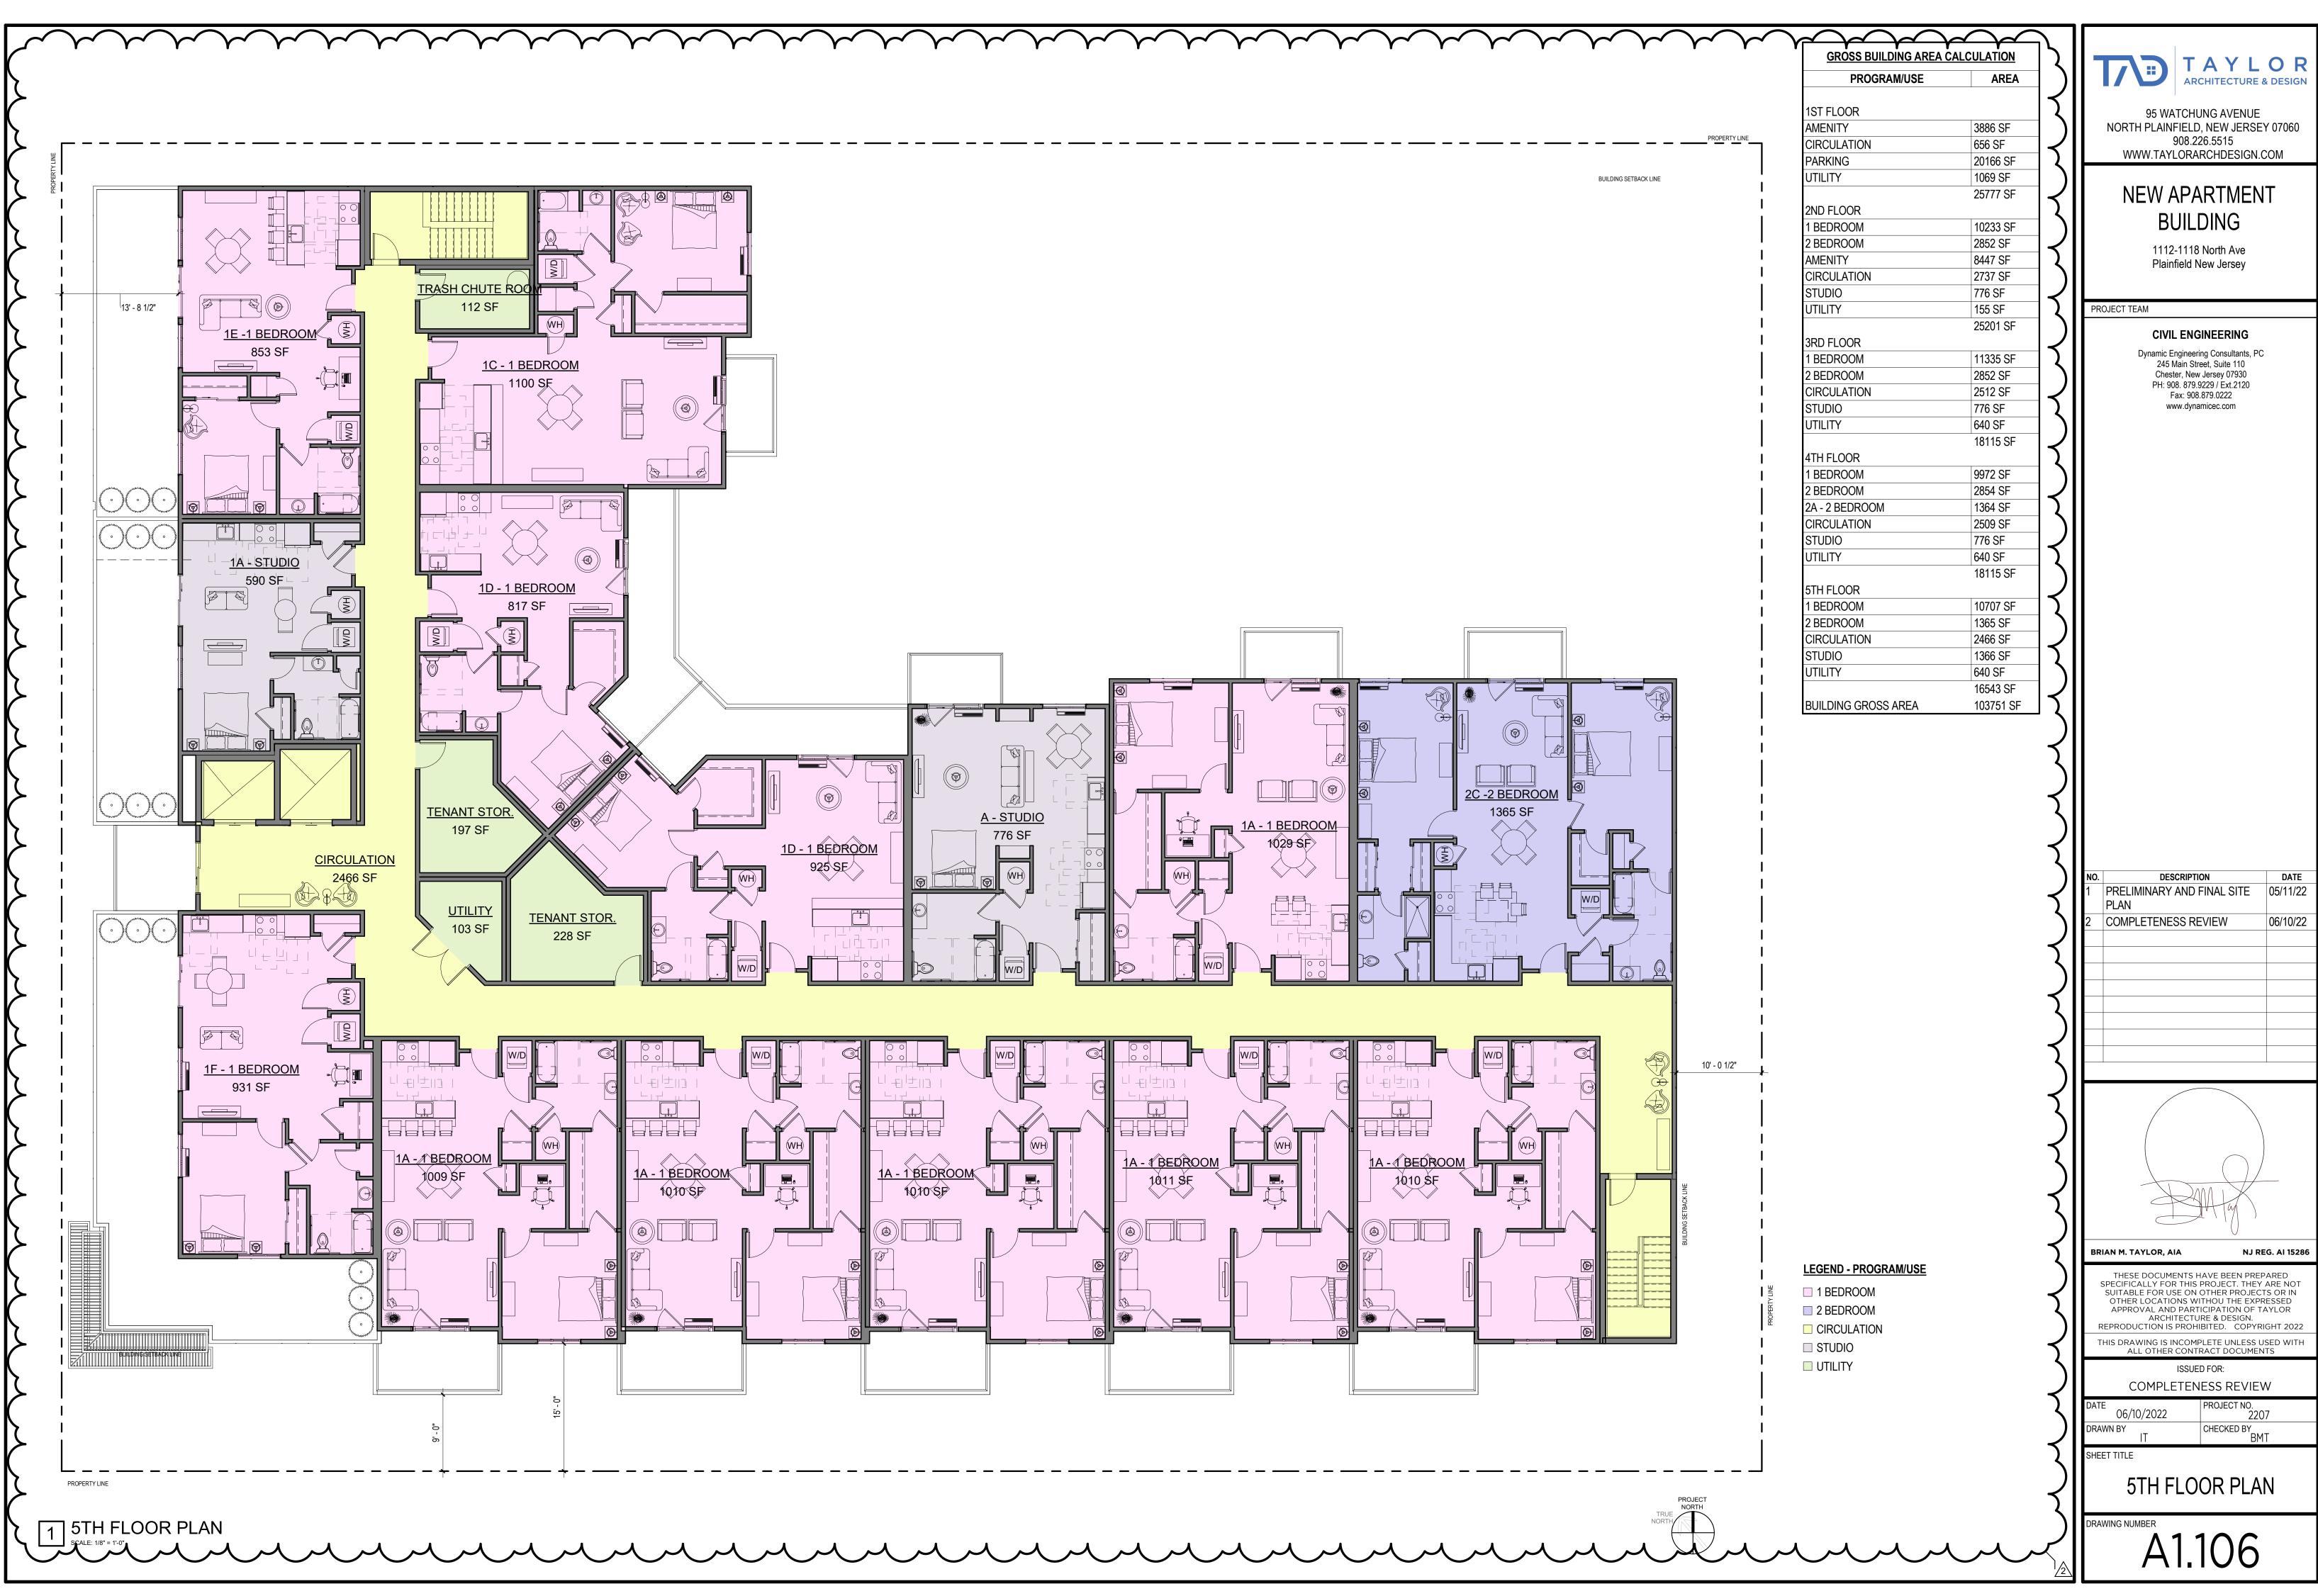

| PROGRAM/USE        | AREA      |
|--------------------|-----------|
|                    |           |
| ST FLOOR           |           |
| MENITY             | 3886 SF   |
| IRCULATION         | 656 SF    |
| ARKING             | 20166 SF  |
| ITILITY            | 1069 SF   |
|                    | 25777 SF  |
| ND FLOOR           |           |
| BEDROOM            | 10233 SF  |
| BEDROOM            | 2852 SF   |
| MENITY             | 8447 SF   |
| IRCULATION         | 2737 SF   |
| TUDIO              | 776 SF    |
| TILITY             | 155 SF    |
|                    | 25201 SF  |
| RD FLOOR           |           |
| BEDROOM            | 11335 SF  |
| BEDROOM            | 2852 SF   |
| IRCULATION         | 2512 SF   |
| TUDIO              | 776 SF    |
| ITILITY            | 640 SF    |
|                    | 18115 SF  |
| TH FLOOR           | 0070 05   |
| BEDROOM            | 9972 SF   |
| BEDROOM            | 2854 SF   |
|                    | 1364 SF   |
|                    | 2509 SF   |
|                    | 776 SF    |
| ITILITY            | 640 SF    |
|                    | 18115 SF  |
| TH FLOOR           |           |
| BEDROOM            | 10707 SF  |
| BEDROOM            | 1365 SF   |
|                    | 2466 SF   |
| TUDIO              | 1366 SF   |
| ITILITY            | 640 SF    |
|                    | 16543 SF  |
| UILDING GROSS AREA | 103751 SF |

LEGEND - PROGRAM/USE

1 BEDROOM 2 BEDROOM

CIRCULATION

AMENITY

STUDIO

UTILITY

|    | г                   |
|----|---------------------|
| RS |                     |
|    |                     |
|    |                     |
|    |                     |
|    |                     |
|    | FUTURE SOLAR PANELS |
|    |                     |
|    |                     |
|    |                     |
|    |                     |
|    |                     |
|    |                     |
|    |                     |