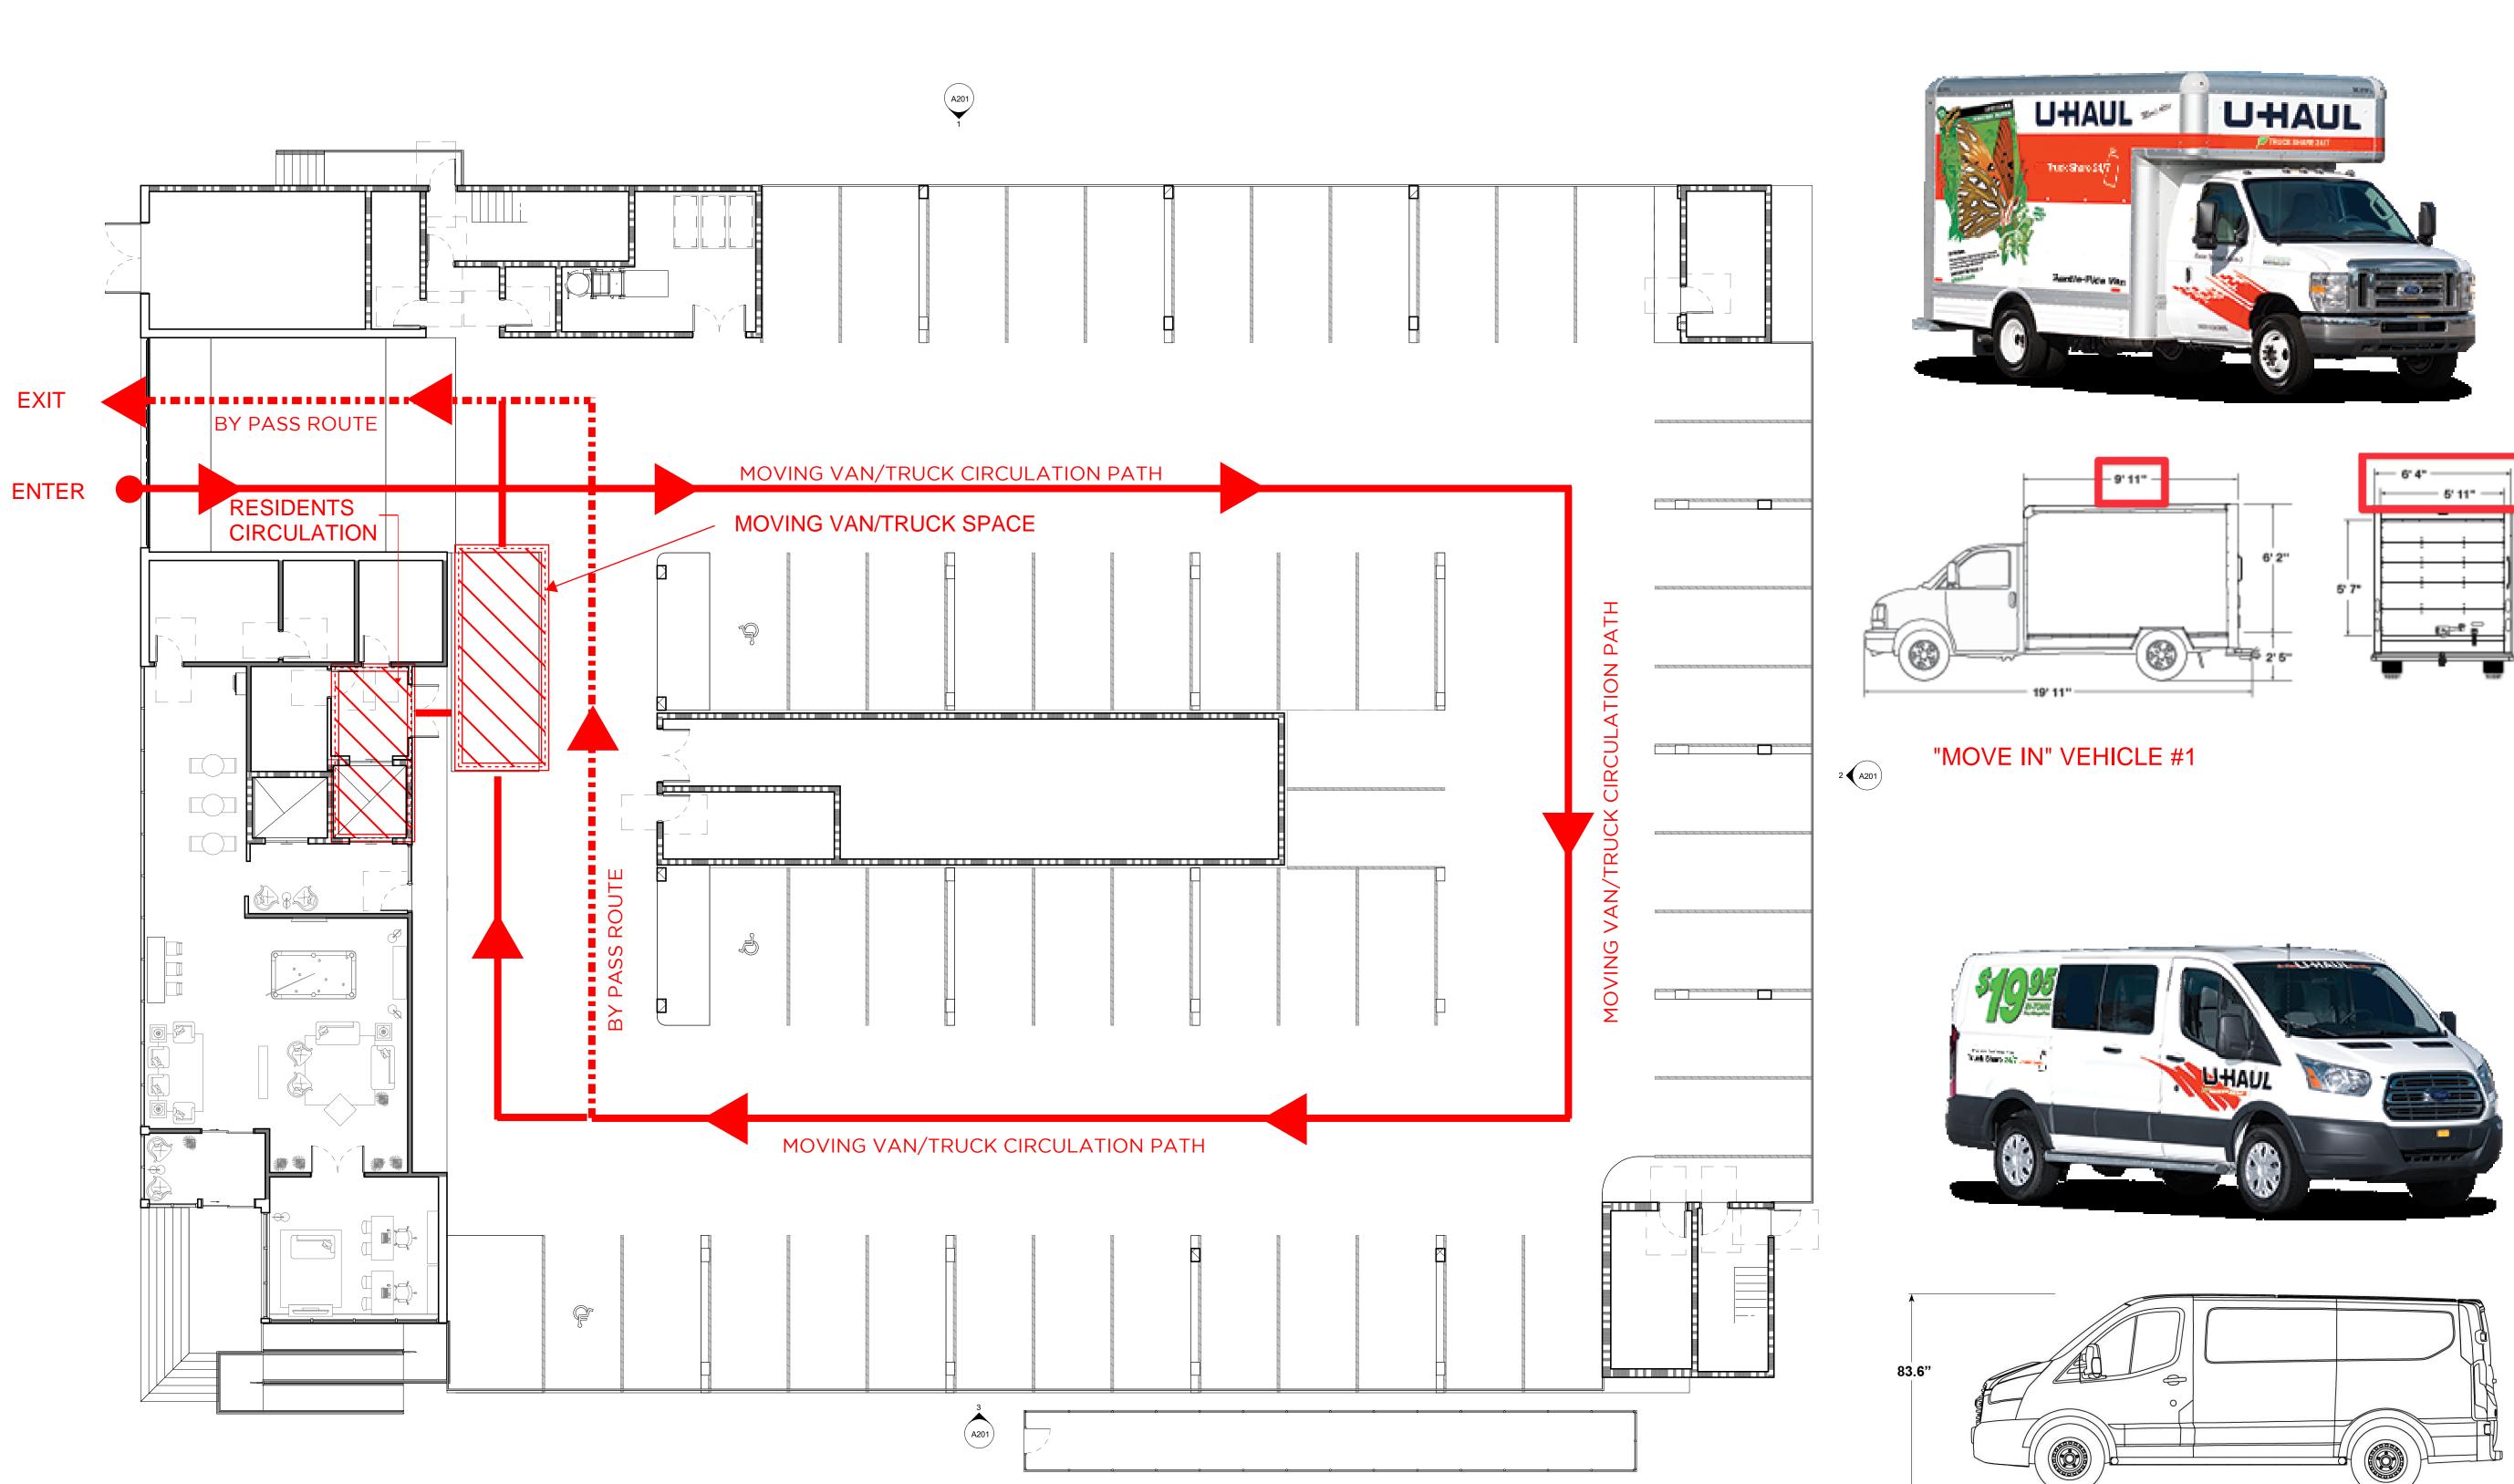

### 1 MOVE-IN/MOVE-OUT DIAGRAM

"MOVE IN" VEHICLE #2

| — 130"—— |  |
|----------|--|

|                                                                                           | NFIELD, NEW JER<br>908.226.5515<br>YLORARCHDESIG                                                                                                     |                                                                           |
|-------------------------------------------------------------------------------------------|------------------------------------------------------------------------------------------------------------------------------------------------------|---------------------------------------------------------------------------|
|                                                                                           | APARTME                                                                                                                                              | NT                                                                        |
| _                                                                                         | 2-1118 North Ave                                                                                                                                     |                                                                           |
| Plai                                                                                      | infield New Jersey                                                                                                                                   |                                                                           |
| PROJECT TEAM                                                                              | IL ENGINEERING                                                                                                                                       |                                                                           |
| 245<br>Che<br>PH: 9                                                                       | Engineering Consultants<br>5 Main Street, Suite 110<br>ester, New Jersey 07930<br>908. 879.9229 / Ext.2120<br>Fax: 908.879.0222<br>www.dynamicec.com |                                                                           |
|                                                                                           |                                                                                                                                                      |                                                                           |
|                                                                                           |                                                                                                                                                      |                                                                           |
|                                                                                           |                                                                                                                                                      |                                                                           |
|                                                                                           |                                                                                                                                                      |                                                                           |
|                                                                                           |                                                                                                                                                      |                                                                           |
|                                                                                           |                                                                                                                                                      |                                                                           |
|                                                                                           |                                                                                                                                                      |                                                                           |
|                                                                                           |                                                                                                                                                      |                                                                           |
|                                                                                           |                                                                                                                                                      |                                                                           |
| NO. DE<br>2 COMPLETEN                                                                     | ESCRIPTION<br>ESS REVIEW                                                                                                                             | DATE<br>06/10/22                                                          |
|                                                                                           |                                                                                                                                                      |                                                                           |
|                                                                                           |                                                                                                                                                      |                                                                           |
|                                                                                           |                                                                                                                                                      |                                                                           |
|                                                                                           |                                                                                                                                                      |                                                                           |
|                                                                                           |                                                                                                                                                      |                                                                           |
|                                                                                           | PAN lay                                                                                                                                              |                                                                           |
| BRIAN M. TAYLOR,                                                                          | AIA N<br>MENTS HAVE BEEN P                                                                                                                           | <b>J REG. AI 15286</b><br>REPARED                                         |
| SPECIFICALLY FO<br>SUITABLE FOR U<br>OTHER LOCAT<br>APPROVAL AN<br>ARCH<br>REPRODUCTION I | DR THIS PROJECT. TH<br>JSE ON OTHER PROJ<br>IONS WITHOU THE E<br>ND PARTICIPATION C<br>HITECTURE & DESIGN<br>S PROHIBITED. COP                       | HEY ARE NOT<br>JECTS OR IN<br>XPRESSED<br>JF TAYLOR<br>I.<br>PYRIGHT 2022 |
| ALL OTHE                                                                                  | INCOMPLETE UNLES<br>R CONTRACT DOCUI<br>ISSUED FOR:<br>ETENESS REV                                                                                   | MENTS                                                                     |
| DATE<br>06/10/2022<br>DRAWN BY                                                            | PROJECT NO                                                                                                                                           | ).<br>2207<br>(                                                           |
| IT                                                                                        |                                                                                                                                                      | BMT                                                                       |