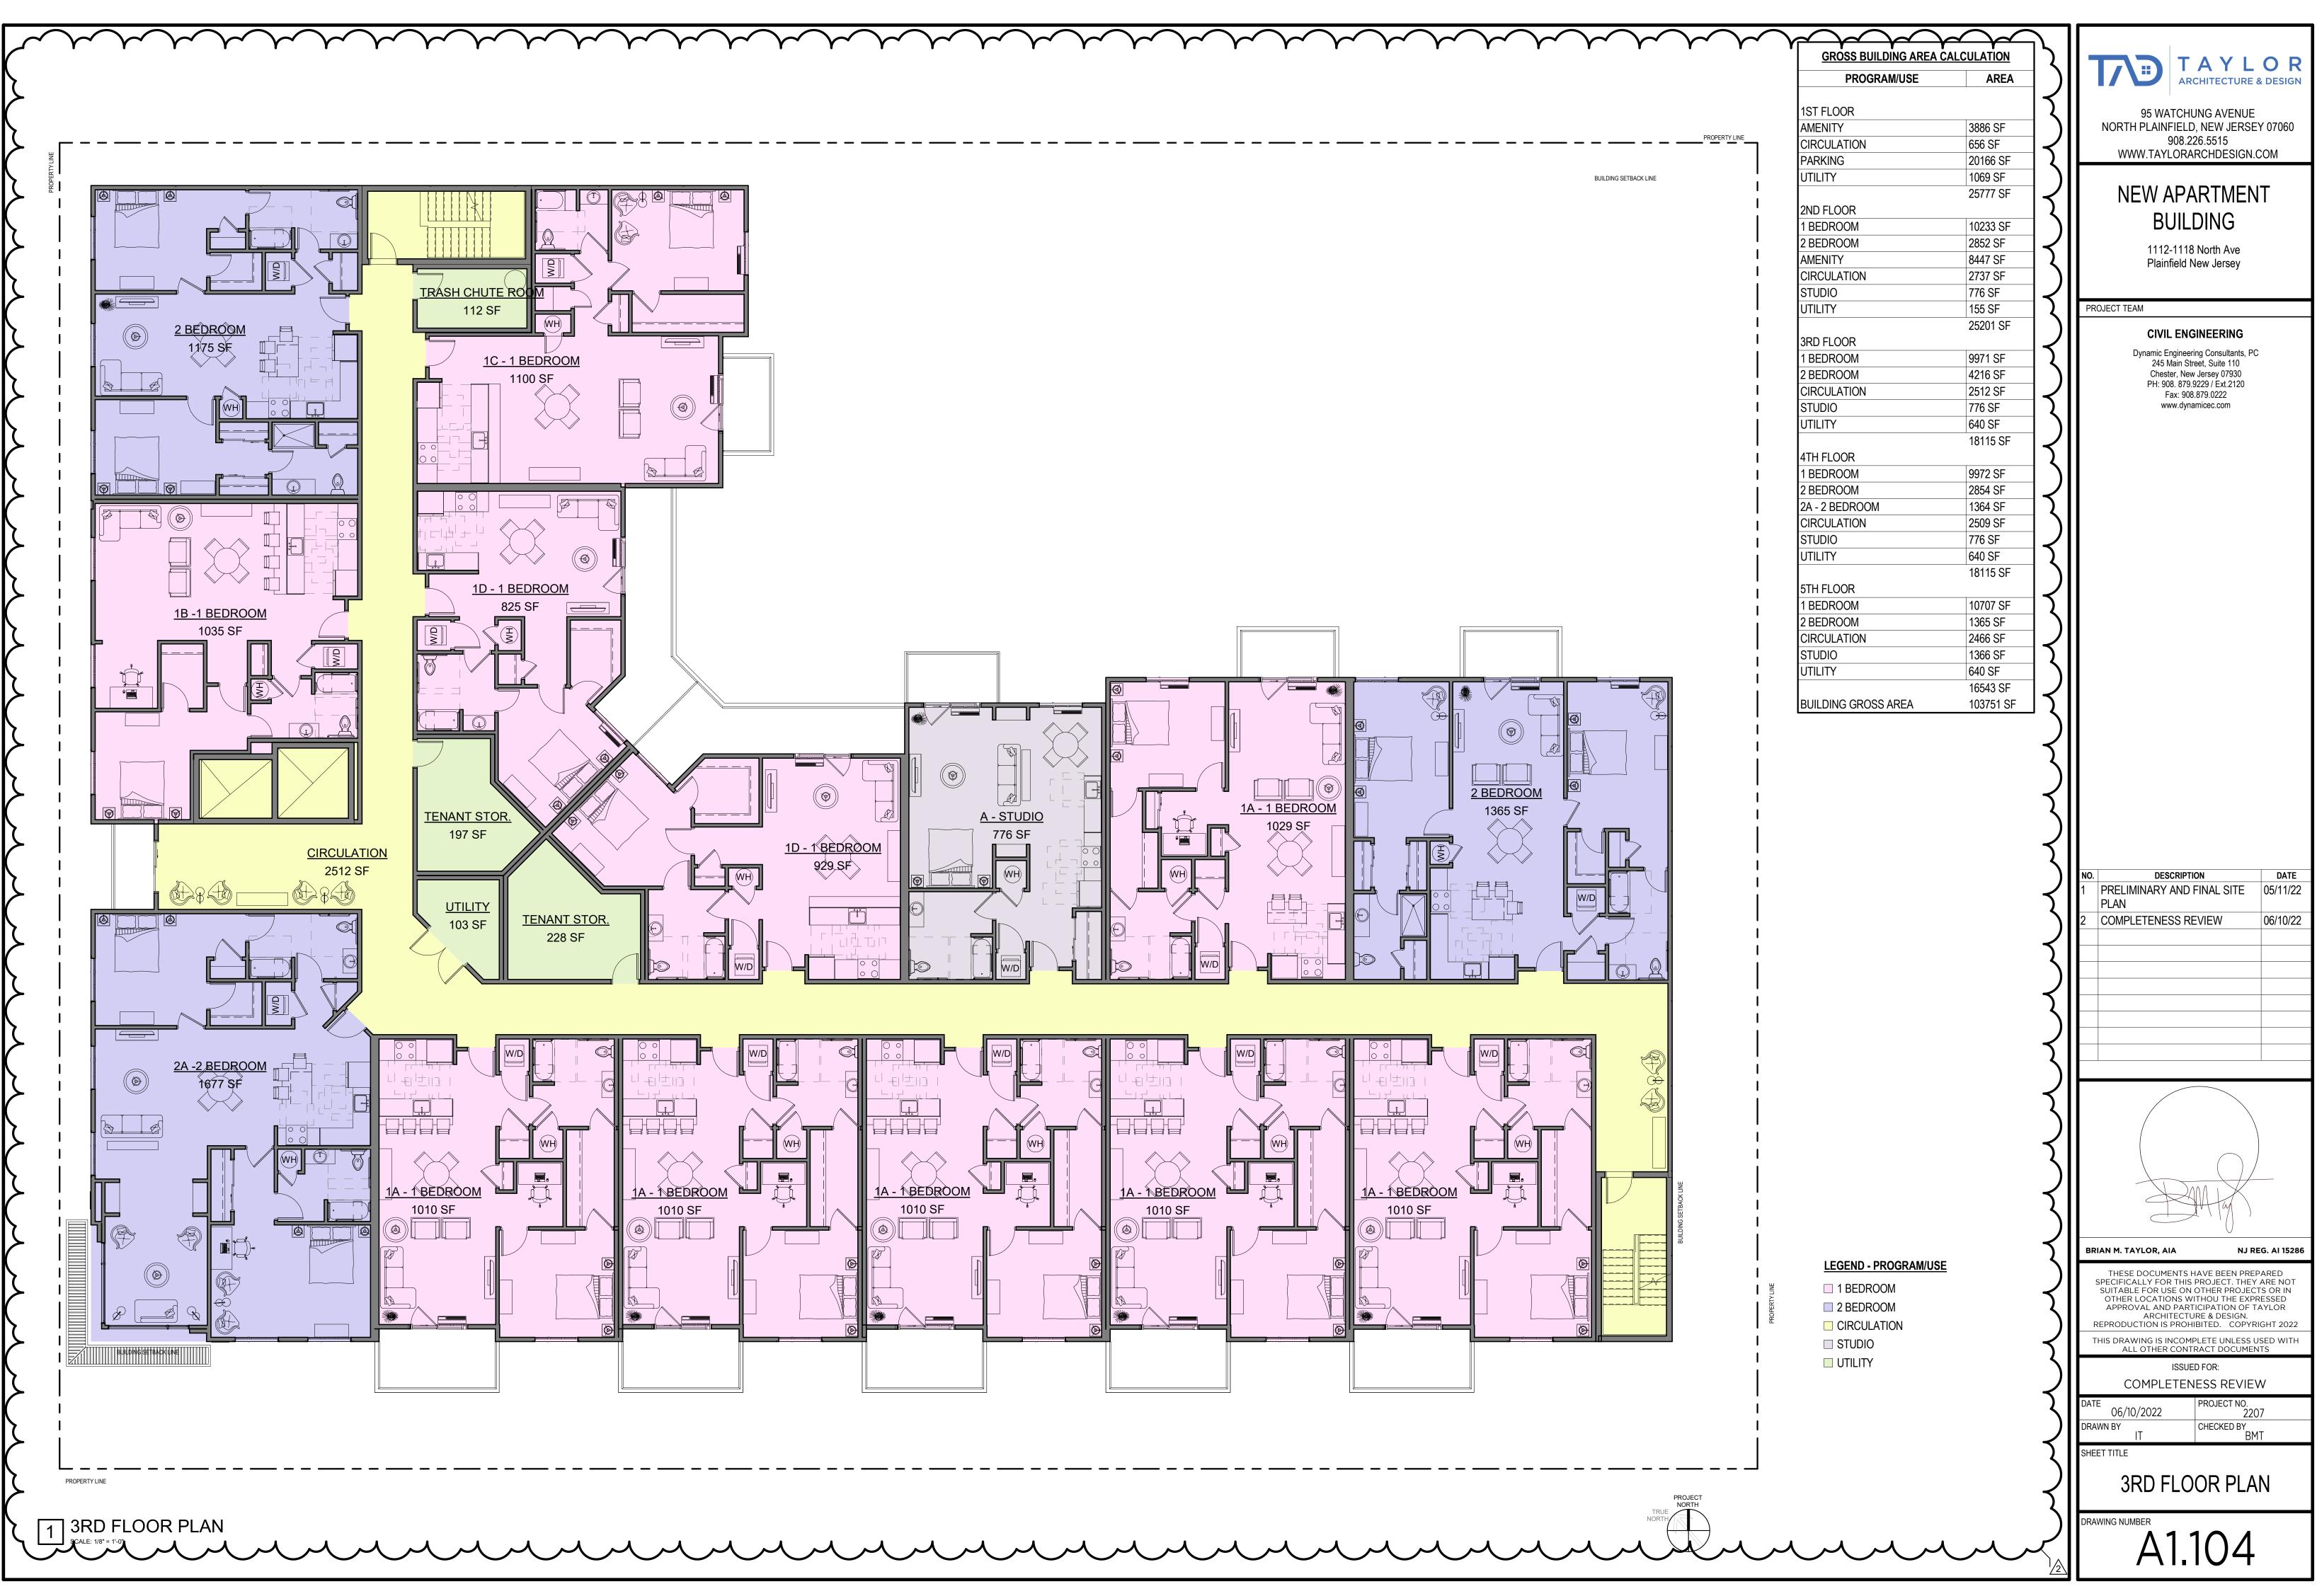

| PROGRAM/USE        | AREA      |
|--------------------|-----------|
|                    |           |
| ST FLOOR           |           |
| MENITY             | 3886 SF   |
| IRCULATION         | 656 SF    |
| ARKING             | 20166 SF  |
| ITILITY            | 1069 SF   |
|                    | 25777 SF  |
| ND FLOOR           |           |
| BEDROOM            | 10233 SF  |
| BEDROOM            | 2852 SF   |
| MENITY             | 8447 SF   |
| IRCULATION         | 2737 SF   |
| TUDIO              | 776 SF    |
| TILITY             | 155 SF    |
|                    | 25201 SF  |
| RD FLOOR           |           |
| BEDROOM            | 11335 SF  |
| BEDROOM            | 2852 SF   |
| IRCULATION         | 2512 SF   |
| TUDIO              | 776 SF    |
| ITILITY            | 640 SF    |
|                    | 18115 SF  |
| TH FLOOR           | 0070 05   |
| BEDROOM            | 9972 SF   |
| BEDROOM            | 2854 SF   |
|                    | 1364 SF   |
|                    | 2509 SF   |
|                    | 776 SF    |
| ITILITY            | 640 SF    |
|                    | 18115 SF  |
| TH FLOOR           |           |
| BEDROOM            | 10707 SF  |
| BEDROOM            | 1365 SF   |
|                    | 2466 SF   |
| TUDIO              | 1366 SF   |
| ITILITY            | 640 SF    |
|                    | 16543 SF  |
| UILDING GROSS AREA | 103751 SF |

LEGEND - PROGRAM/USE

1 BEDROOM 2 BEDROOM

CIRCULATION

AMENITY

STUDIO

UTILITY

|    | г                   |
|----|---------------------|
| RS |                     |
|    |                     |
|    |                     |
|    |                     |
|    |                     |
|    | FUTURE SOLAR PANELS |
|    |                     |
|    |                     |
|    |                     |
|    |                     |
|    |                     |
|    |                     |
|    |                     |