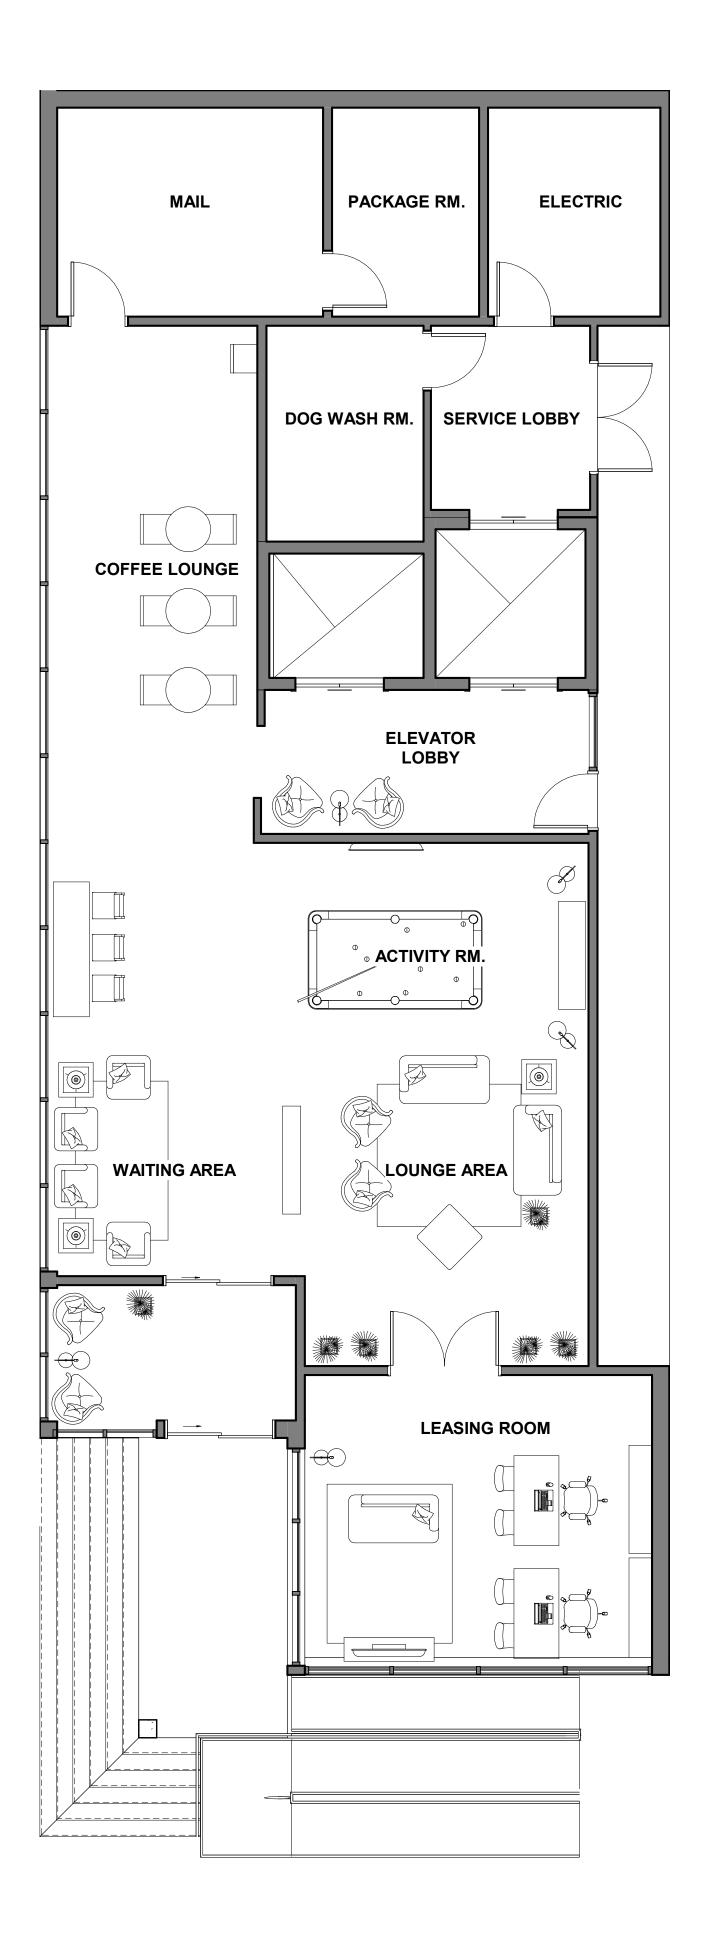

### 1 UTILITY ROOMS ENLARGED PLAN SCALE: 1/4" = 1'-0"

| 95 WATCHUNG AVENUE<br>NORTH PLAINFIELD, NEW JERSE<br>908.226.5515<br>WWW.TAYLORARCHDESIGN                                                                                    | EY 07060         |  |
|------------------------------------------------------------------------------------------------------------------------------------------------------------------------------|------------------|--|
|                                                                                                                                                                              |                  |  |
| NEW APARTMEN<br>BUILDING                                                                                                                                                     |                  |  |
| 1112-1118 North Ave                                                                                                                                                          |                  |  |
| Plainfield New Jersey                                                                                                                                                        |                  |  |
| PROJECT TEAM                                                                                                                                                                 |                  |  |
| CIVIL ENGINEERING<br>Dynamic Engineering Consultants, P                                                                                                                      | C                |  |
| 245 Main Street, Suite 110<br>Chester, New Jersey 07930<br>PH: 908. 879.9229 / Ext.2120<br>Fax: 908.879.0222                                                                 |                  |  |
| www.dynamicec.com                                                                                                                                                            |                  |  |
|                                                                                                                                                                              |                  |  |
|                                                                                                                                                                              |                  |  |
|                                                                                                                                                                              |                  |  |
|                                                                                                                                                                              |                  |  |
|                                                                                                                                                                              |                  |  |
|                                                                                                                                                                              |                  |  |
|                                                                                                                                                                              |                  |  |
|                                                                                                                                                                              |                  |  |
|                                                                                                                                                                              |                  |  |
|                                                                                                                                                                              |                  |  |
|                                                                                                                                                                              |                  |  |
|                                                                                                                                                                              |                  |  |
|                                                                                                                                                                              |                  |  |
| NO.         DESCRIPTION           1         PRELIMINARY AND FINAL SITE                                                                                                       | DATE<br>05/11/22 |  |
| PLAN                                                                                                                                                                         |                  |  |
|                                                                                                                                                                              |                  |  |
|                                                                                                                                                                              |                  |  |
|                                                                                                                                                                              |                  |  |
|                                                                                                                                                                              |                  |  |
|                                                                                                                                                                              |                  |  |
|                                                                                                                                                                              |                  |  |
|                                                                                                                                                                              |                  |  |
|                                                                                                                                                                              |                  |  |
| ( )                                                                                                                                                                          |                  |  |
|                                                                                                                                                                              | EG. AI 15286     |  |
| THESE DOCUMENTS HAVE BEEN PREPARED<br>SPECIFICALLY FOR THIS PROJECT. THEY ARE NOT<br>SUITABLE FOR USE ON OTHER PROJECTS OR IN<br>OTHER LOCATIONS WITHOU THE EXPRESSED        |                  |  |
| APPROVAL AND PARTICIPATION OF TAYLOR<br>ARCHITECTURE & DESIGN.<br>REPRODUCTION IS PROHIBITED. COPYRIGHT 2022                                                                 |                  |  |
| THIS DRAWING IS INCOMPLETE UNLESS<br>ALL OTHER CONTRACT DOCUME                                                                                                               |                  |  |
| ISSUED FOR:                                                                                                                                                                  | W                |  |
| COMPLETENESS REVIE                                                                                                                                                           |                  |  |
| COMPLETENESS REVIE DATE 05/11/22 PROJECT NO. 22 DRAWN BY IT CHECKED BY B                                                                                                     | 07<br>1T         |  |
| COMPLETENESS REVIE                                                                                                                                                           | 1T               |  |
| COMPLETENESS REVIE         DATE       O5/11/22       PROJECT NO.       22         DRAWN BY       IT       CHECKED BY       BY         SHEET TITLE       SHEET TITLE       BY | <sup>4T</sup>    |  |