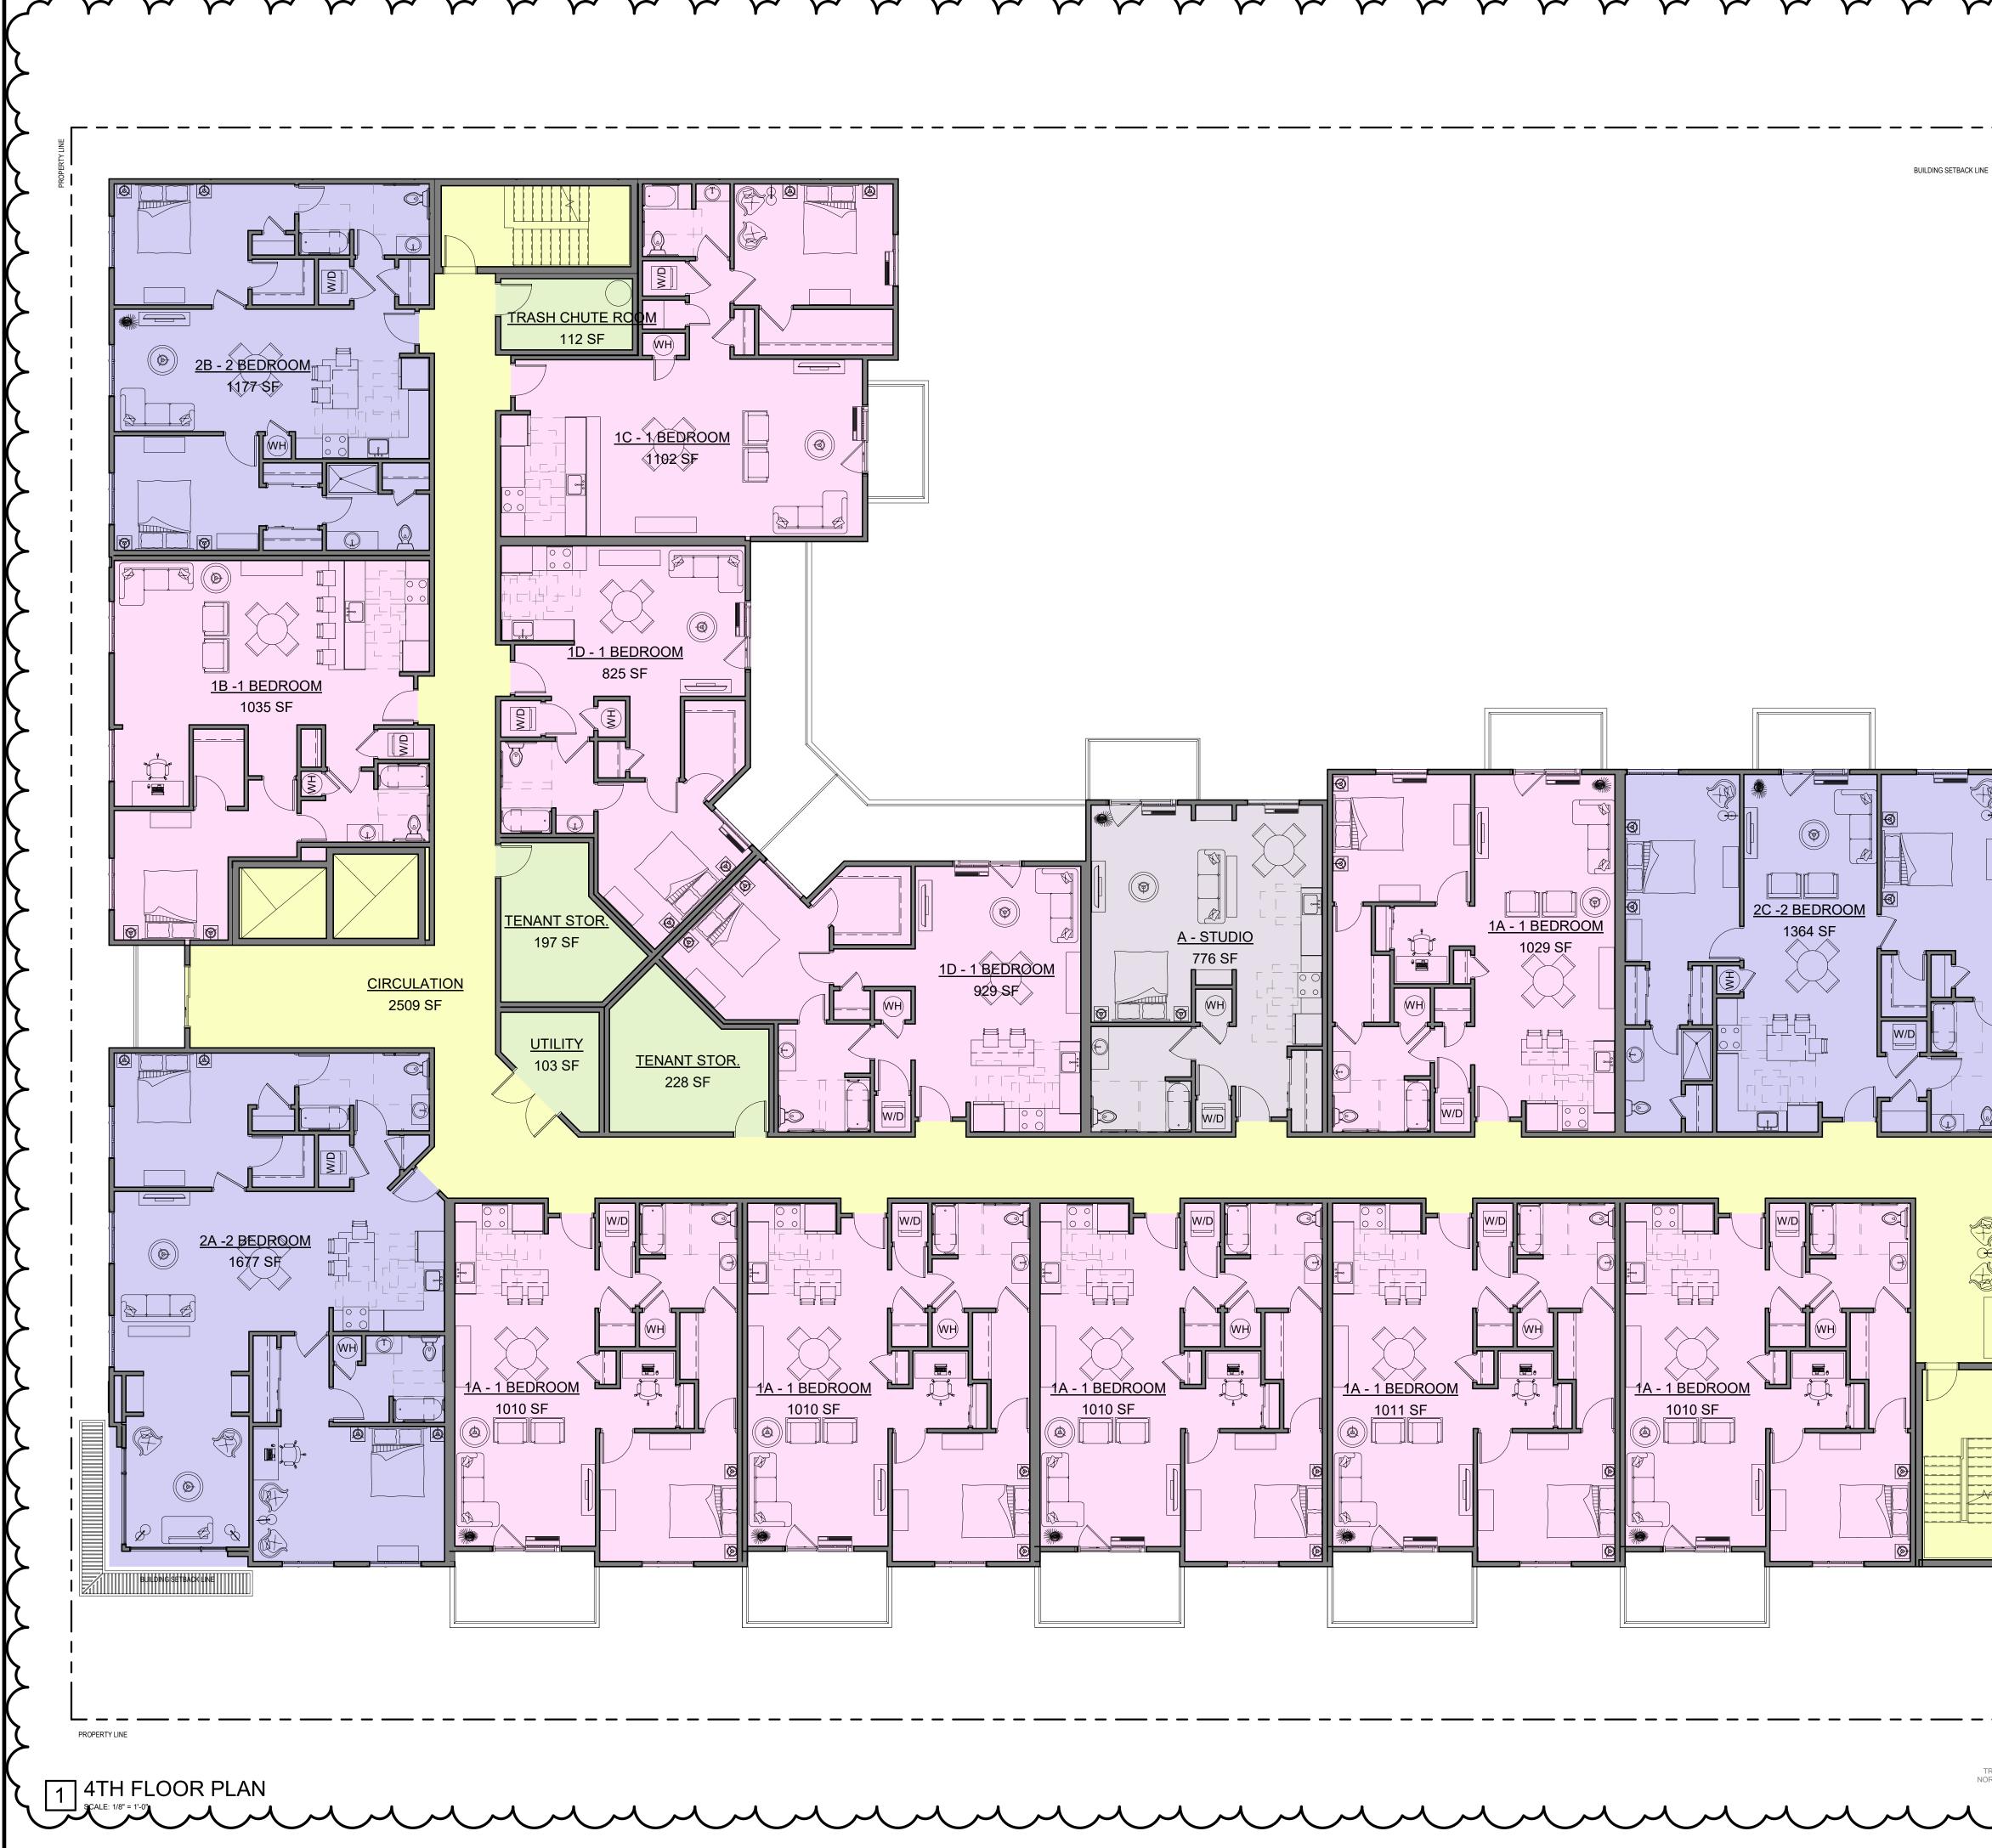

| PROGRAM/USE        | AREA      |
|--------------------|-----------|
|                    |           |
| ST FLOOR           |           |
| MENITY             | 3886 SF   |
| IRCULATION         | 656 SF    |
| ARKING             | 20166 SF  |
| ITILITY            | 1069 SF   |
|                    | 25777 SF  |
| ND FLOOR           |           |
| BEDROOM            | 10233 SF  |
| BEDROOM            | 2852 SF   |
| MENITY             | 8447 SF   |
| IRCULATION         | 2737 SF   |
| TUDIO              | 776 SF    |
| TILITY             | 155 SF    |
|                    | 25201 SF  |
| RD FLOOR           |           |
| BEDROOM            | 11335 SF  |
| BEDROOM            | 2852 SF   |
| IRCULATION         | 2512 SF   |
| TUDIO              | 776 SF    |
| ITILITY            | 640 SF    |
|                    | 18115 SF  |
| TH FLOOR           | 0070 05   |
| BEDROOM            | 9972 SF   |
| BEDROOM            | 2854 SF   |
|                    | 1364 SF   |
|                    | 2509 SF   |
|                    | 776 SF    |
| ITILITY            | 640 SF    |
|                    | 18115 SF  |
| TH FLOOR           |           |
| BEDROOM            | 10707 SF  |
| BEDROOM            | 1365 SF   |
|                    | 2466 SF   |
| TUDIO              | 1366 SF   |
| ITILITY            | 640 SF    |
|                    | 16543 SF  |
| UILDING GROSS AREA | 103751 SF |

LEGEND - PROGRAM/USE

1 BEDROOM 2 BEDROOM

CIRCULATION

AMENITY

STUDIO

UTILITY

|    | г                   |
|----|---------------------|
| RS |                     |
|    |                     |
|    |                     |
|    |                     |
|    |                     |
|    | FUTURE SOLAR PANELS |
|    |                     |
|    |                     |
|    |                     |
|    |                     |
|    |                     |
|    |                     |
|    |                     |