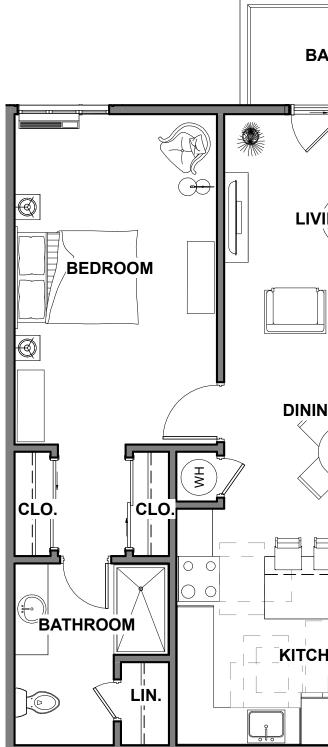

2 2B - 2 Bedroom

3 2C - 2 Bedroom

5 A1 - Studio SCALE: 3/16" = 1'-0"

|                                    | 95 WATCHUNG AVENUE<br>NORTH PLAINFIELD, NEW JERSEY 07060                                                                                                                                                      |
|------------------------------------|---------------------------------------------------------------------------------------------------------------------------------------------------------------------------------------------------------------|
|                                    | 908.226.5515<br>WWW.TAYLORARCHDESIGN.COM                                                                                                                                                                      |
|                                    | NEW APARTMENT<br>BUILDING                                                                                                                                                                                     |
| BALCONY                            | 1112-1118 North Ave<br>Plainfield New Jersey                                                                                                                                                                  |
|                                    | PROJECT TEAM                                                                                                                                                                                                  |
|                                    | CIVIL ENGINEERING<br>Dynamic Engineering Consultants, PC<br>245 Main Street, Suite 110                                                                                                                        |
| LIVING RM.<br>BEDROOM              | Chester, New Jersey 07930<br>PH: 908. 879.9229 / Ext.2120<br>Fax: 908.879.0222<br>www.dynamicec.com                                                                                                           |
|                                    |                                                                                                                                                                                                               |
| DINING RM.                         |                                                                                                                                                                                                               |
|                                    |                                                                                                                                                                                                               |
|                                    |                                                                                                                                                                                                               |
|                                    |                                                                                                                                                                                                               |
|                                    |                                                                                                                                                                                                               |
|                                    |                                                                                                                                                                                                               |
| ζ I                                |                                                                                                                                                                                                               |
| m                                  |                                                                                                                                                                                                               |
| $\zeta$                            | NO.DESCRIPTIONDATE1PRELIMINARY AND FINAL SITE<br>PLAN05/11/22                                                                                                                                                 |
| $\zeta$                            | 2 COMPLETENESS REVIEW 06/10/22                                                                                                                                                                                |
|                                    |                                                                                                                                                                                                               |
|                                    |                                                                                                                                                                                                               |
|                                    |                                                                                                                                                                                                               |
|                                    |                                                                                                                                                                                                               |
|                                    | AAta                                                                                                                                                                                                          |
|                                    | BRIAN M. TAYLOR, AIA NJ REG. AI 15286                                                                                                                                                                         |
|                                    | THESE DOCUMENTS HAVE BEEN PREPARED<br>SPECIFICALLY FOR THIS PROJECT. THEY ARE NOT<br>SUITABLE FOR USE ON OTHER PROJECTS OR IN<br>OTHER LOCATIONS WITHOU THE EXPRESSED<br>APPROVAL AND PARTICIPATION OF TAYLOR |
|                                    | ARCHITECTURE & DESIGN.<br>REPRODUCTION IS PROHIBITED. COPYRIGHT 2022<br>THIS DRAWING IS INCOMPLETE UNLESS USED WITH<br>ALL OTHER CONTRACT DOCUMENTS                                                           |
|                                    | ISSUED FOR:<br>COMPLETENESS REVIEW<br>DATE 06/10/2022 PROJECT NO.<br>2207                                                                                                                                     |
| $\begin{pmatrix} \\ \end{pmatrix}$ | DRAWN BY<br>IT<br>SHEET TITLE                                                                                                                                                                                 |
| $\zeta$                            | ENLARGED UNIT PLANS                                                                                                                                                                                           |
| mmm                                | DRAWING NUMBER A 7.702                                                                                                                                                                                        |
|                                    |                                                                                                                                                                                                               |