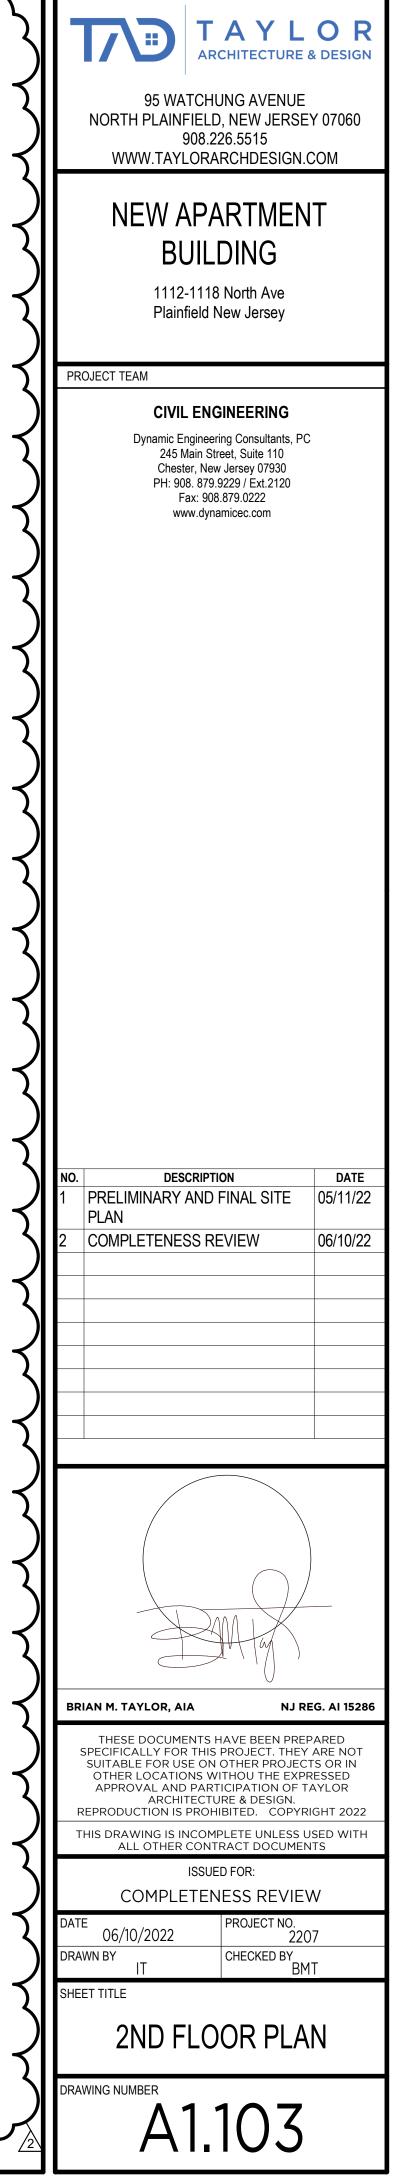

| PROGRAM/USE        | AREA      |
|--------------------|-----------|
|                    |           |
| ST FLOOR           |           |
| MENITY             | 3886 SF   |
| IRCULATION         | 656 SF    |
| ARKING             | 20166 SF  |
| ITILITY            | 1069 SF   |
|                    | 25777 SF  |
| ND FLOOR           |           |
| BEDROOM            | 10233 SF  |
| BEDROOM            | 2852 SF   |
| MENITY             | 8447 SF   |
| IRCULATION         | 2737 SF   |
| TUDIO              | 776 SF    |
| TILITY             | 155 SF    |
|                    | 25201 SF  |
| RD FLOOR           |           |
| BEDROOM            | 11335 SF  |
| BEDROOM            | 2852 SF   |
| IRCULATION         | 2512 SF   |
| TUDIO              | 776 SF    |
| ITILITY            | 640 SF    |
|                    | 18115 SF  |
| TH FLOOR           | 0070 05   |
| BEDROOM            | 9972 SF   |
| BEDROOM            | 2854 SF   |
|                    | 1364 SF   |
|                    | 2509 SF   |
|                    | 776 SF    |
| ITILITY            | 640 SF    |
|                    | 18115 SF  |
| TH FLOOR           |           |
| BEDROOM            | 10707 SF  |
| BEDROOM            | 1365 SF   |
|                    | 2466 SF   |
| TUDIO              | 1366 SF   |
| ITILITY            | 640 SF    |
|                    | 16543 SF  |
| UILDING GROSS AREA | 103751 SF |

LEGEND - PROGRAM/USE

1 BEDROOM 2 BEDROOM

CIRCULATION

AMENITY

STUDIO

UTILITY

|    | г                   |
|----|---------------------|
| RS |                     |
|    |                     |
|    |                     |
|    |                     |
|    |                     |
|    | FUTURE SOLAR PANELS |
|    |                     |
|    |                     |
|    |                     |
|    |                     |
|    |                     |
|    |                     |
|    |                     |