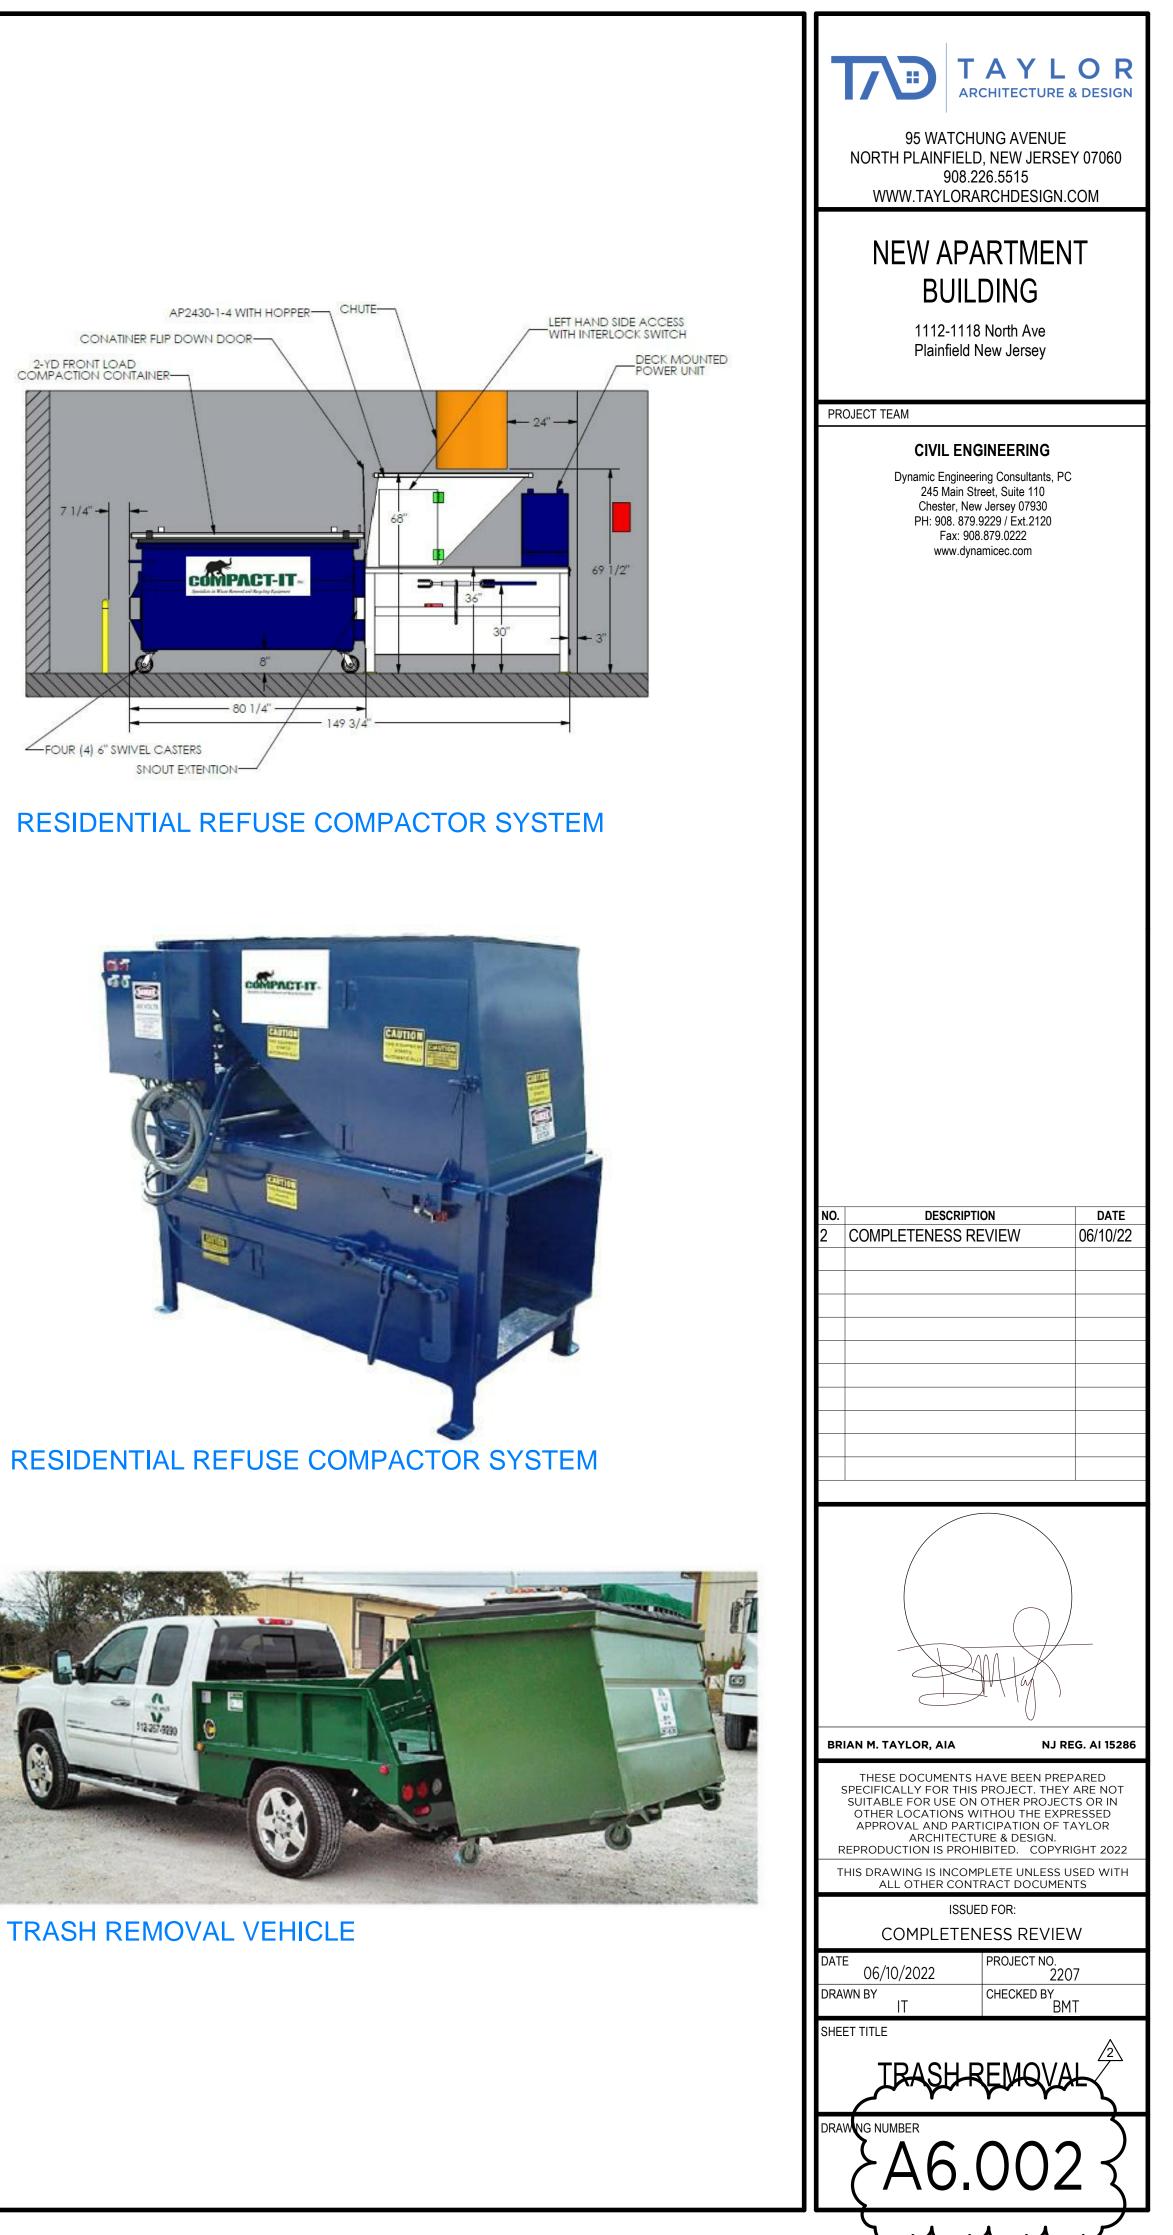

### 1 UTILITY ROOMS ENLARGED PLAN SCALE: 1/4" = 1'-0"

| 95 WATCHUNG AVENUE<br>NORTH PLAINFIELD, NEW JERSE<br>908.226.5515<br>WWW.TAYLORARCHDESIGN                                                                                    | EY 07060         |  |
|------------------------------------------------------------------------------------------------------------------------------------------------------------------------------|------------------|--|
|                                                                                                                                                                              |                  |  |
| NEW APARTMEN<br>BUILDING                                                                                                                                                     |                  |  |
| 1112-1118 North Ave                                                                                                                                                          |                  |  |
| Plainfield New Jersey                                                                                                                                                        |                  |  |
| PROJECT TEAM                                                                                                                                                                 |                  |  |
| CIVIL ENGINEERING<br>Dynamic Engineering Consultants, P                                                                                                                      | C                |  |
| 245 Main Street, Suite 110<br>Chester, New Jersey 07930<br>PH: 908. 879.9229 / Ext.2120<br>Fax: 908.879.0222                                                                 |                  |  |
| www.dynamicec.com                                                                                                                                                            |                  |  |
|                                                                                                                                                                              |                  |  |
|                                                                                                                                                                              |                  |  |
|                                                                                                                                                                              |                  |  |
|                                                                                                                                                                              |                  |  |
|                                                                                                                                                                              |                  |  |
|                                                                                                                                                                              |                  |  |
|                                                                                                                                                                              |                  |  |
|                                                                                                                                                                              |                  |  |
|                                                                                                                                                                              |                  |  |
|                                                                                                                                                                              |                  |  |
|                                                                                                                                                                              |                  |  |
|                                                                                                                                                                              |                  |  |
|                                                                                                                                                                              |                  |  |
| NO.         DESCRIPTION           1         PRELIMINARY AND FINAL SITE                                                                                                       | DATE<br>05/11/22 |  |
| PLAN                                                                                                                                                                         |                  |  |
|                                                                                                                                                                              |                  |  |
|                                                                                                                                                                              |                  |  |
|                                                                                                                                                                              |                  |  |
|                                                                                                                                                                              |                  |  |
|                                                                                                                                                                              |                  |  |
|                                                                                                                                                                              |                  |  |
|                                                                                                                                                                              |                  |  |
|                                                                                                                                                                              |                  |  |
| ( )                                                                                                                                                                          |                  |  |
|                                                                                                                                                                              | EG. AI 15286     |  |
| THESE DOCUMENTS HAVE BEEN PREPARED<br>SPECIFICALLY FOR THIS PROJECT. THEY ARE NOT<br>SUITABLE FOR USE ON OTHER PROJECTS OR IN<br>OTHER LOCATIONS WITHOU THE EXPRESSED        |                  |  |
| APPROVAL AND PARTICIPATION OF TAYLOR<br>ARCHITECTURE & DESIGN.<br>REPRODUCTION IS PROHIBITED. COPYRIGHT 2022                                                                 |                  |  |
| THIS DRAWING IS INCOMPLETE UNLESS<br>ALL OTHER CONTRACT DOCUME                                                                                                               |                  |  |
| ISSUED FOR:                                                                                                                                                                  | W                |  |
| COMPLETENESS REVIE                                                                                                                                                           |                  |  |
| COMPLETENESS REVIE DATE 05/11/22 PROJECT NO. 22 DRAWN BY IT CHECKED BY B                                                                                                     | 07<br>1T         |  |
| COMPLETENESS REVIE                                                                                                                                                           | 1T               |  |
| COMPLETENESS REVIE         DATE       O5/11/22       PROJECT NO.       22         DRAWN BY       IT       CHECKED BY       BY         SHEET TITLE       SHEET TITLE       BY | <sup>4T</sup>    |  |

mm

1 TRASH REMOVAL DIAGRAM

TRASH REMOVAL VEHICLE