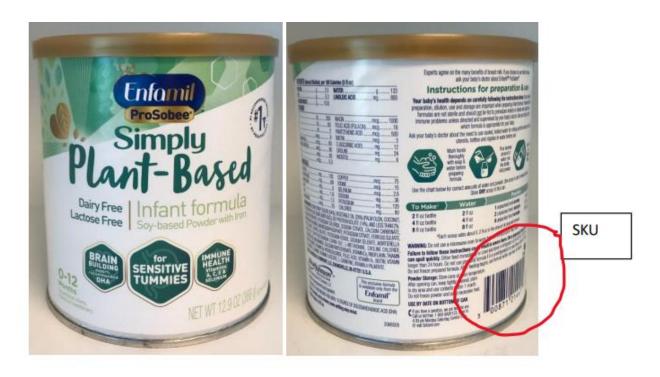

The batches in question can be identified by the number on the bottom of the can. Recalled product batches are ZL2HZF and ZL2HZZ both with a UPC Code of 300871214415 and a "Use By Date" of "1 Mar 2024." The recall involves approximately 145,000 cans. No other ProSobee Simply Plant-Based Infant Formula batches or other Reckitt products are impacted. No illnesses or adverse events have been reported.

## Details of the ProSobee 12.9 oz Plant-Based Infant Formula Powder Being Voluntarily Recalled:

| Global<br>Batch Code | UPC/SKU      | Description                           | Lot     | Expiry   |
|----------------------|--------------|---------------------------------------|---------|----------|
| ZL2HZF               | 300871214415 | ENFAMIL PROSOBEE PWD 12.90Z (6CAN) US | 0670975 | 3/1/2024 |
| ZL2HZZ               | 300871214415 | ENFAMIL PROSOBEE PWD 12.90Z (6CAN) US | 0670979 | 3/1/2024 |