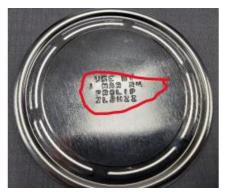

The batches in question can be identified by the number on the bottom of the can. Recalled product batches are ZL2HZF and ZL2HZZ both with a UPC Code of 300871214415 and a "Use By Date" of "1 Mar 2024." The recall involves approximately 145,000 cans. No other ProSobee Simply Plant-Based Infant Formula batches or other Reckitt products are impacted. No illnesses or adverse events have been reported.

Batch Identifier