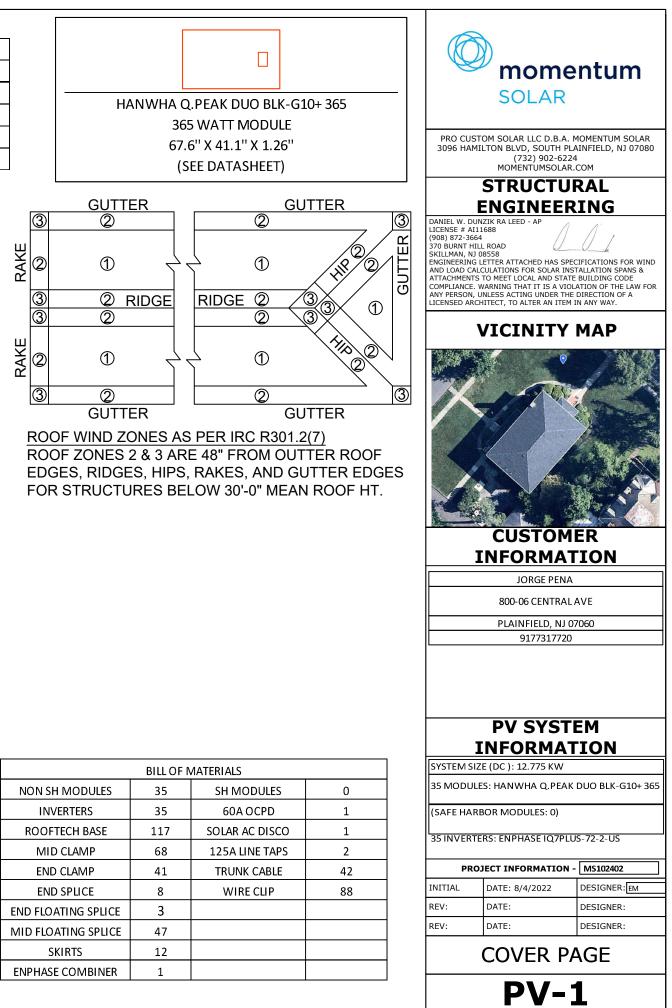

| PLAN KEY        |                  |  |  |  |  |
|-----------------|------------------|--|--|--|--|
| PV-1 COVER PAGE |                  |  |  |  |  |
| PV-2            | PANEL LAYOUT     |  |  |  |  |
| PV-3            | LAYOUT DETAIL    |  |  |  |  |
| PV-4            | EQUIPMENT LABELS |  |  |  |  |
|                 |                  |  |  |  |  |
|                 |                  |  |  |  |  |
|                 |                  |  |  |  |  |

| SYSTEM INFORMATION             |  |  |  |  |  |
|--------------------------------|--|--|--|--|--|
| HANWHA Q.PEAK DUO BLK-G10+ 365 |  |  |  |  |  |
| ENPHASE IQ7PLUS-72-2-US        |  |  |  |  |  |
| ROOFTECH RT-APEX               |  |  |  |  |  |
| 12.775 KW                      |  |  |  |  |  |
| 40.6110674, -74.4187385        |  |  |  |  |  |
|                                |  |  |  |  |  |

\*X= 2 OR M DEPENDING ON MANUFACTURER'S AVAILABILITY. SAME ELECTRICAL CHARACTERISTICS WITH DIFFERENT DC CONNECTOR. SEE SPECS FOR DETAILS.

- 1. ALL WIND DESIGN CRITERIA ARE FOR LOW SLOPE ROOFS, GABLE AND HIP ROOFS CONSIDERED FROM AN ANGLE OF MIN. 9.5 ° ( $\frac{2}{12}$ ) TO MAX. 45° ( $\frac{12}{12}$ ) NOT TO EXCEED 30' MEAN ROOF HEIGHT ATTACHED WITH FASTENERS AS SPECIFIED BY THE MANUFACTURER.
- 2. SPAN TABLES ARE DERIVED FROM MECHANICAL LOAD TESTS PERFORMED BY THE MANUFACTURERS INDEPENDENT TESTING AGENCIES ON BEHALF OF THE MANUFACTURER.
- 3. ROOF SEALANTS SHALL CONFORM TO ASTMC920 AND ASTM 6511
- 4. ALL ATTACHMENTS SHALL BE INSTALLED IN STRICT COMPLIANCE WITH MANUFACTURERS PRINTED INSTRUCTIONS.

## **FASTENER:**

REFER TO STRUCTURAL CERTIFICATION LETTER FOR ALL STRUCTURAL INFORMATION OF EXISTING BUILDING STRUCTURE.

ATTACHMENT SPACING NOT EXCEED MANUFACTURERS SPECIFICATIONS FOR WIND LOADS AS PER ASCE 07-16. RISK CATEGORY II TOPOGRAPHIC EFFECTS B,C, & D AND ROOF WIND ZONES 1.2.& 3. ROOF ZONES 2 & 3 ARE WITHIN 48" OF ANY OUTER EDGE. HIP. RIDGE. OR GUTTER LINE FOR STRUCTURES 30'- 0" OR LESS MEAN ROOF HEIGHT.

|                     | BILL OF MATERIALS |            |  |  |  |
|---------------------|-------------------|------------|--|--|--|
| NON SH MODULES      | 35                | SH MODU    |  |  |  |
| INVERTERS           | 35                | 60A OCF    |  |  |  |
| ROOFTECH BASE       | 117               | SOLAR AC D |  |  |  |
| MID CLAMP           | 68                | 125A LINE  |  |  |  |
| END CLAMP           | 41                | TRUNK CA   |  |  |  |
| END SPLICE          | 8                 | WIRE CL    |  |  |  |
| END FLOATING SPLICE | 3                 |            |  |  |  |
| MID FLOATING SPLICE | 47                |            |  |  |  |
| SKIRTS              | 12                |            |  |  |  |
| ENPHASE COMBINER    | 1                 |            |  |  |  |
|                     | 1                 |            |  |  |  |