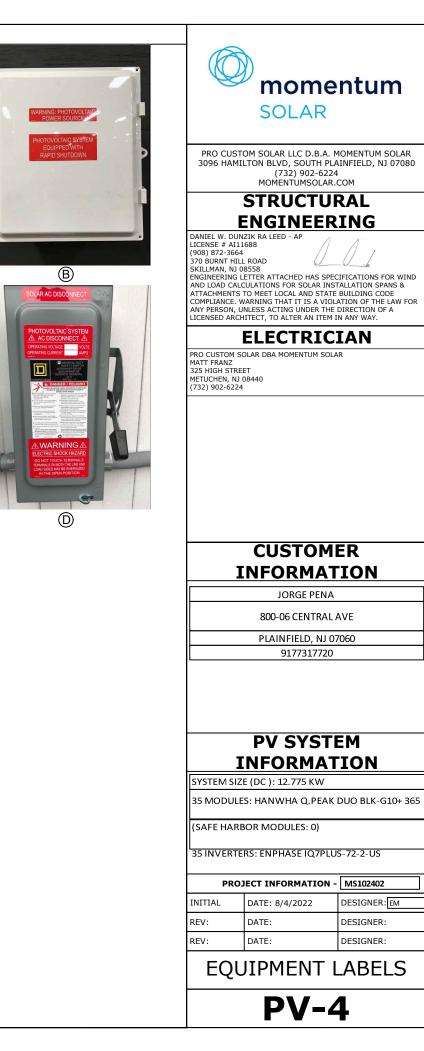

| TAG | LABEL                                                                                                                                                                                                                             | QUANTITY | LOCATION                 | NOTE                                                                                                             | EXAMPLES                                                                                                                                                                                                                                                                                                                                                                                                                                                                                                                                                                                                                                                                                                                                                                                                                                                                                                                                                                                                                                                                                                                                                                                                                                                                                                                                                                                                                                                                                                                                                                                                                                                                                                                                                                                                                                                                                                                                                                                                                                                                                                                                                                                                                                                                                                                                                                                                                                                 |
|-----|-----------------------------------------------------------------------------------------------------------------------------------------------------------------------------------------------------------------------------------|----------|--------------------------|------------------------------------------------------------------------------------------------------------------|----------------------------------------------------------------------------------------------------------------------------------------------------------------------------------------------------------------------------------------------------------------------------------------------------------------------------------------------------------------------------------------------------------------------------------------------------------------------------------------------------------------------------------------------------------------------------------------------------------------------------------------------------------------------------------------------------------------------------------------------------------------------------------------------------------------------------------------------------------------------------------------------------------------------------------------------------------------------------------------------------------------------------------------------------------------------------------------------------------------------------------------------------------------------------------------------------------------------------------------------------------------------------------------------------------------------------------------------------------------------------------------------------------------------------------------------------------------------------------------------------------------------------------------------------------------------------------------------------------------------------------------------------------------------------------------------------------------------------------------------------------------------------------------------------------------------------------------------------------------------------------------------------------------------------------------------------------------------------------------------------------------------------------------------------------------------------------------------------------------------------------------------------------------------------------------------------------------------------------------------------------------------------------------------------------------------------------------------------------------------------------------------------------------------------------------------------------|
| (A) | CAUTION: AC SOLAR VOLTAGE                                                                                                                                                                                                         | 12       | AC CONDUITS              | 1 AT EVERY SEPARATION BY<br>ENCLOSURES / WALLS /<br>PARTITIONS / CEILINGS / FLOORS<br><u>OR</u> NO MORE THAN 10' |                                                                                                                                                                                                                                                                                                                                                                                                                                                                                                                                                                                                                                                                                                                                                                                                                                                                                                                                                                                                                                                                                                                                                                                                                                                                                                                                                                                                                                                                                                                                                                                                                                                                                                                                                                                                                                                                                                                                                                                                                                                                                                                                                                                                                                                                                                                                                                                                                                                          |
| B   | <b>! WARNING</b> PHOTOVOLTAIC SYSTEM EQUIPPED WITH RAPID SHUTDOWN                                                                                                                                                                 | 1        | COMBINER BOX             | 1 AT ANY COMBINER BOX                                                                                            |                                                                                                                                                                                                                                                                                                                                                                                                                                                                                                                                                                                                                                                                                                                                                                                                                                                                                                                                                                                                                                                                                                                                                                                                                                                                                                                                                                                                                                                                                                                                                                                                                                                                                                                                                                                                                                                                                                                                                                                                                                                                                                                                                                                                                                                                                                                                                                                                                                                          |
| ©   | ELECTRICAL SHOCK HAZARD<br>TERMINALS ON BOTH LINE AND<br>LOAD SIDES MAY BE ENERGIZED<br>IN THE OPEN POSITION                                                                                                                      | 1        | JUNCTION BOX             | 1 AT ANY JUNCTION BOX                                                                                            |                                                                                                                                                                                                                                                                                                                                                                                                                                                                                                                                                                                                                                                                                                                                                                                                                                                                                                                                                                                                                                                                                                                                                                                                                                                                                                                                                                                                                                                                                                                                                                                                                                                                                                                                                                                                                                                                                                                                                                                                                                                                                                                                                                                                                                                                                                                                                                                                                                                          |
| D   | PV SYSTEM AC DISCONNECTRATED AC<br>OUTPUT CURRENT42.35ANOMINAL OPERATING<br>AC VOLTAGE240 VCAUCTIONCAUCTIONPOWER TO THIS SERVICE IS<br>SALSO SUPPLIED FROM ON-SITE<br>SOLAR GENERATION1000 SHUTDOWN SWITCH<br>FOR SOLAR PV SYSTEM | 1        | AC DISCONNECT            | 1 OF EACH AT FUSED AC<br>DISCONNECT<br>COMPLETE VOLTAGE AND<br>CURRENT VALUES ON<br>DISCONNECT LABEL             |                                                                                                                                                                                                                                                                                                                                                                                                                                                                                                                                                                                                                                                                                                                                                                                                                                                                                                                                                                                                                                                                                                                                                                                                                                                                                                                                                                                                                                                                                                                                                                                                                                                                                                                                                                                                                                                                                                                                                                                                                                                                                                                                                                                                                                                                                                                                                                                                                                                          |
| Ē   | PV METER                                                                                                                                                                                                                          | 1        | PV METER<br>SOCKET       | 1 AT PV METER SOCKET AND<br>ONE DIRECTORY PLACARD                                                                | A DAVIE<br>Hereitarian<br>Hereitarian<br>Hereitarian<br>Hereitarian<br>Hereitarian<br>Hereitarian<br>Hereitarian<br>Hereitarian<br>Hereitarian<br>Hereitarian<br>Hereitarian<br>Hereitarian<br>Hereitarian<br>Hereitarian<br>Hereitarian<br>Hereitarian<br>Hereitarian<br>Hereitarian<br>Hereitarian<br>Hereitarian<br>Hereitarian<br>Hereitarian<br>Hereitarian<br>Hereitarian<br>Hereitarian<br>Hereitarian<br>Hereitarian<br>Hereitarian<br>Hereitarian<br>Hereitarian<br>Hereitarian<br>Hereitarian<br>Hereitarian<br>Hereitarian<br>Hereitarian<br>Hereitarian<br>Hereitarian<br>Hereitarian<br>Hereitarian<br>Hereitarian<br>Hereitarian<br>Hereitarian<br>Hereitarian<br>Hereitarian<br>Hereitarian<br>Hereitarian<br>Hereitarian<br>Hereitarian<br>Hereitarian<br>Hereitarian<br>Hereitarian<br>Hereitarian<br>Hereitarian<br>Hereitarian<br>Hereitarian<br>Hereitarian<br>Hereitarian<br>Hereitarian<br>Hereitarian<br>Hereitarian<br>Hereitarian<br>Hereitarian<br>Hereitarian<br>Hereitarian<br>Hereitarian<br>Hereitarian<br>Hereitarian<br>Hereitarian<br>Hereitarian<br>Hereitarian<br>Hereitarian<br>Hereitarian<br>Hereitarian<br>Hereitarian<br>Hereitarian<br>Hereitarian<br>Hereitarian<br>Hereitarian<br>Hereitarian<br>Hereitarian<br>Hereitarian<br>Hereitarian<br>Hereitarian<br>Hereitarian<br>Hereitarian<br>Hereitarian<br>Hereitarian<br>Hereitarian<br>Hereitarian<br>Hereitarian<br>Hereitarian<br>Hereitarian<br>Hereitarian<br>Hereitarian<br>Hereitarian<br>Hereitarian<br>Hereitarian<br>Hereitarian<br>Hereitarian<br>Hereitarian<br>Hereitarian<br>Hereitarian<br>Hereitarian<br>Hereitarian<br>Hereitarian<br>Hereitarian<br>Hereitarian<br>Hereitarian<br>Hereitarian<br>Hereitarian<br>Hereitarian<br>Hereitarian<br>Hereitarian<br>Hereitarian<br>Hereitarian<br>Hereitarian<br>Hereitarian<br>Hereitarian<br>Hereitarian<br>Hereitarian<br>Hereitarian<br>Hereitarian<br>Hereitarian<br>Hereitarian<br>Hereitarian<br>Hereitarian<br>Hereitarian<br>Hereitarian<br>Hereitarian<br>Hereitarian<br>Hereitarian<br>Hereitarian<br>Hereitarian<br>Hereitarian<br>Hereitarian<br>Hereitarian<br>Hereitarian<br>Hereitarian<br>Hereitarian<br>Hereitarian<br>Hereitarian<br>Hereitarian<br>Hereitarian<br>Hereitarian<br>Hereitarian<br>Hereitarian<br>Hereitarian<br>Hereitarian<br>Hereitarian<br>Hereitarian<br>Hereitarian<br>Hereitarian<br>Hereitarian<br>Hereitarian<br>Hereitarian<br>Hereitarian<br>Hereitari |
| Ē   | DUAL POWER SOURCE       REVENUE METER         DUAL POWER SOURCE IS       PHOTOVOLTAIC SYSTEM                                                                                                                                      | 1        | UTILITY METER            | 1 AT UTILITY METER AND ONE<br>DIRECTORY PLACARD                                                                  |                                                                                                                                                                                                                                                                                                                                                                                                                                                                                                                                                                                                                                                                                                                                                                                                                                                                                                                                                                                                                                                                                                                                                                                                                                                                                                                                                                                                                                                                                                                                                                                                                                                                                                                                                                                                                                                                                                                                                                                                                                                                                                                                                                                                                                                                                                                                                                                                                                                          |
| 6   | SOLAR PV SYSTEM EQUIPPED<br>WITH RAPID SHUTDOWN<br>SWITCH TO THE "OFF"<br>POSITION OS HUTDOWN<br>PV SYSTEM AND REDUCE<br>SHOCK HAZARD IN ARRAY                                                                                    | 1        | INTERCONNECTION<br>POINT | 1 OF EACH AT BUILDING                                                                                            | DUAL POLICIE SUPPLY<br>MARGEN UNER SUPPLY<br>MARGE                                                                                                               |
|     | WARNING: INVERTER OUTPUT CONNECTION<br>DO NOT RELOCATE THIS<br>OVERCURRENT DEVICE                                                                                                                                                 | 1        | BACKFEED PANEL           | INTERCONNECTION POINT AND<br>ONE DIRECTORY PLACARD                                                               |                                                                                                                                                                                                                                                                                                                                                                                                                                                                                                                                                                                                                                                                                                                                                                                                                                                                                                                                                                                                                                                                                                                                                                                                                                                                                                                                                                                                                                                                                                                                                                                                                                                                                                                                                                                                                                                                                                                                                                                                                                                                                                                                                                                                                                                                                                                                                                                                                                                          |
| Ĥ   | NOMINAL OPERATING AC VOLTAGE : 240V<br>NOMINAL OPERATING AC FREQUENCY : 60HZ<br>MAXIMUM AC POWER : 230VA<br>MAXIMUM AC CURRENT : 42,35A<br>MAXIMUM OVERCURRENT DEVICE RATING FOR<br>AC MODULE PROTECTION : 20A                    | 1        | AC CURRENT PV<br>MODULES |                                                                                                                  | © BACKFEED                                                                                                                                                                                                                                                                                                                                                                                                                                                                                                                                                                                                                                                                                                                                                                                                                                                                                                                                                                                                                                                                                                                                                                                                                                                                                                                                                                                                                                                                                                                                                                                                                                                                                                                                                                                                                                                                                                                                                                                                                                                                                                                                                                                                                                                                                                                                                                                                                                               |