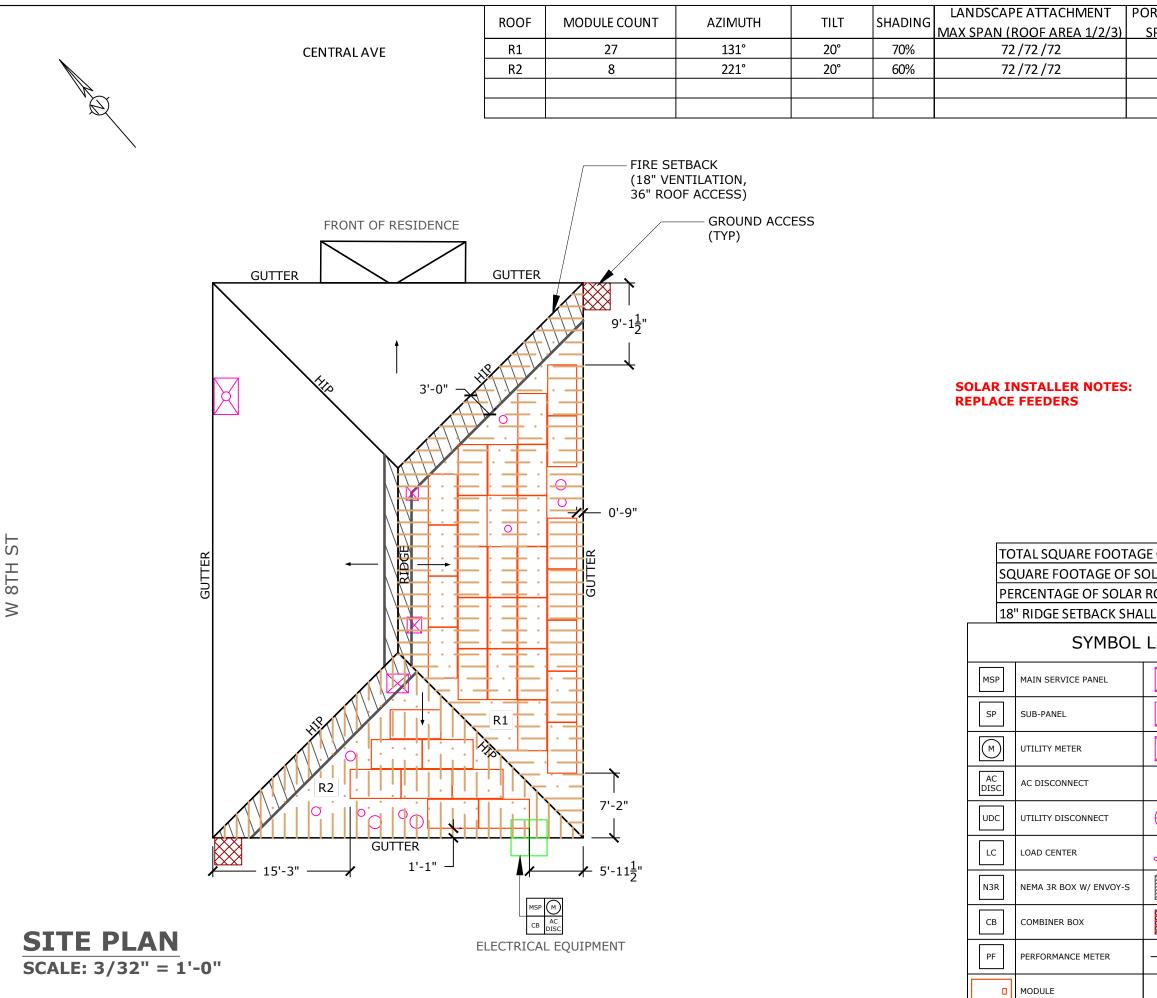

ST 8TH

|            | ATTACHMENT MAX     |                                 |                                                                                 |                    |  |  |  |
|------------|--------------------|---------------------------------|---------------------------------------------------------------------------------|--------------------|--|--|--|
| PAN (I     | ROOF AREA 1/2/3)   | (R                              | 7                                                                               |                    |  |  |  |
|            | 44 /44 /44         |                                 | V                                                                               |                    |  |  |  |
|            | 44 /44 /44         |                                 | mome                                                                            | entum              |  |  |  |
|            |                    |                                 | SOLAR                                                                           |                    |  |  |  |
|            |                    |                                 |                                                                                 |                    |  |  |  |
|            |                    |                                 | OM SOLAR LLC D.B.A. I                                                           | MOMENTUM SOLAR     |  |  |  |
|            |                    |                                 | LTON BLVD, SOUTH PL<br>(732) 902-6224                                           | AINFIELD, NJ 07080 |  |  |  |
|            |                    |                                 | MOMENTUMSOLAR.                                                                  | .COM               |  |  |  |
|            |                    |                                 | STRUCTU                                                                         | RAL                |  |  |  |
|            |                    | E                               | ENGINEER                                                                        | ING                |  |  |  |
|            |                    |                                 | ZIK RA LEED - AP                                                                | Λ                  |  |  |  |
|            |                    | (908) 872-3664<br>370 BURNT HIL |                                                                                 |                    |  |  |  |
|            |                    |                                 | ETTER ATTACHED HAS SPE                                                          |                    |  |  |  |
|            |                    | ATTACHMENTS                     | CULATIONS FOR SOLAR INS<br>TO MEET LOCAL AND STATE<br>VARNING THAT IT IS A VIOL | BUILDING CODE      |  |  |  |
|            |                    | ANY PERSON, U                   | ILESS ACTING UNDER THE                                                          | DIRECTION OF A     |  |  |  |
|            |                    |                                 |                                                                                 |                    |  |  |  |
|            |                    |                                 |                                                                                 |                    |  |  |  |
|            |                    |                                 |                                                                                 |                    |  |  |  |
|            |                    |                                 |                                                                                 |                    |  |  |  |
|            |                    |                                 |                                                                                 |                    |  |  |  |
|            |                    |                                 |                                                                                 |                    |  |  |  |
|            |                    |                                 |                                                                                 |                    |  |  |  |
|            |                    |                                 |                                                                                 |                    |  |  |  |
|            |                    |                                 |                                                                                 |                    |  |  |  |
|            |                    |                                 |                                                                                 |                    |  |  |  |
|            |                    |                                 |                                                                                 |                    |  |  |  |
|            |                    |                                 |                                                                                 |                    |  |  |  |
|            |                    |                                 | CUSTOM                                                                          | ER                 |  |  |  |
| OF RC      | OF: 2701.169921875 | <b>T</b>                        | NFORMAT                                                                         |                    |  |  |  |
|            | RAY:675.3 SQFT     | i                               | JORGE PENA                                                                      |                    |  |  |  |
|            | OVERAGE: 25.01%    |                                 |                                                                                 | A)/5               |  |  |  |
|            |                    | 800-06 CENTRAL AVE              |                                                                                 |                    |  |  |  |
| . DE KE    | QUIRED             | PLAINFIELD, NJ 07060            |                                                                                 |                    |  |  |  |
| EGE        | ND                 | L                               | 9177317720                                                                      | ]                  |  |  |  |
|            |                    | 4                               |                                                                                 |                    |  |  |  |
|            | CHIMNEY            |                                 |                                                                                 |                    |  |  |  |
|            |                    | {                               |                                                                                 |                    |  |  |  |
|            | SKYLIGHT           |                                 | <b>PV SYST</b>                                                                  | EM                 |  |  |  |
|            |                    | ┤ _                             |                                                                                 |                    |  |  |  |
| X          | VENT               | -                               | NFORMAT                                                                         |                    |  |  |  |
| لاــــــ   |                    |                                 | E (DC ): 12.775 KW                                                              |                    |  |  |  |
| 0          | PIPE VENT          | 35 MODULE                       | S: HANWHA Q.PEAK                                                                | DUO BLK-G10+ 365   |  |  |  |
|            |                    | (SAFE HARE                      | BOR MODULES: 0)                                                                 |                    |  |  |  |
| $\bigcirc$ | FAN                |                                 |                                                                                 |                    |  |  |  |
| ກ          |                    | 35 INVERTE                      | RS: ENPHASE IQ7PLL                                                              | JS-72-2-US         |  |  |  |
| Ł          | SATELLITE DISH     | PRO                             | JECT INFORMATION -                                                              | - MS102402         |  |  |  |
|            |                    | INITIAL                         | DATE: 8/4/2022                                                                  | DESIGNER:          |  |  |  |
|            | FIRE SETBACKS      | REV:                            | DATE:                                                                           | DESIGNER:          |  |  |  |
|            | GROUND ACCESS      | REV:                            | DATE:                                                                           | DESIGNER:          |  |  |  |
|            |                    |                                 |                                                                                 | DESIGNER.          |  |  |  |
|            | PITCH DIRECTION    | P                               | ANEL LAY                                                                        | ′OUT               |  |  |  |
| -          |                    | · · ·                           |                                                                                 |                    |  |  |  |
|            |                    |                                 | PV-2                                                                            | 2                  |  |  |  |
|            |                    |                                 |                                                                                 |                    |  |  |  |
|            |                    |                                 |                                                                                 |                    |  |  |  |