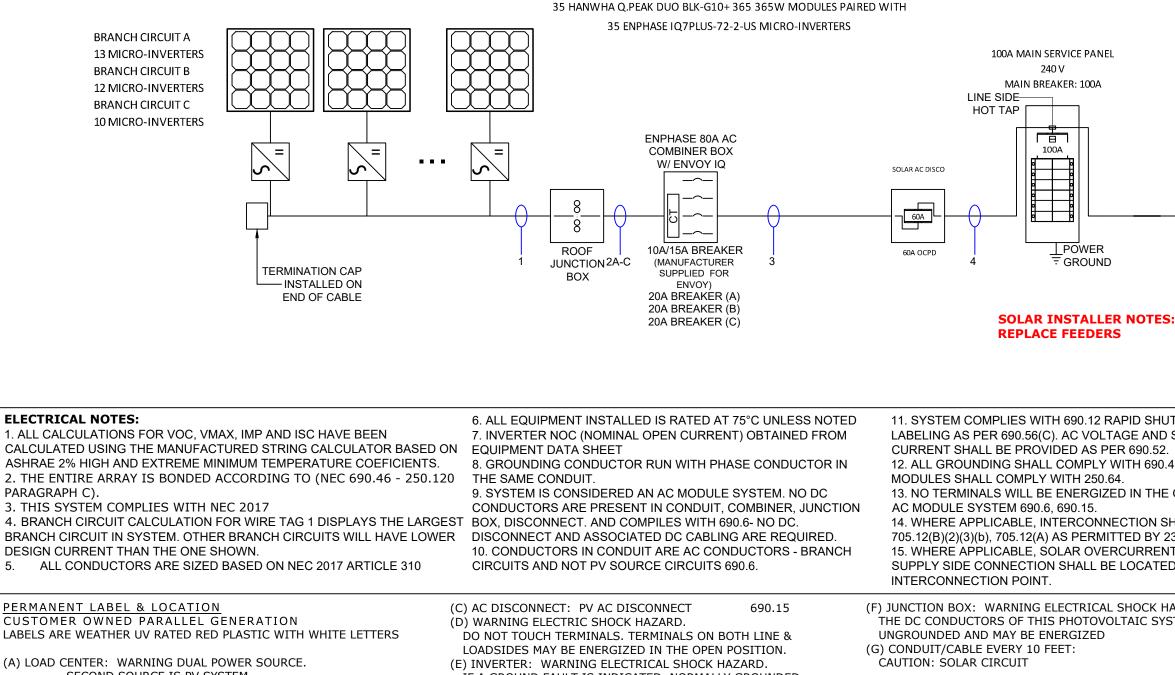

|     |                                                                  |                       | 1        |                   |              |              |               |        |              |              | 1        |         |            |             |  |
|-----|------------------------------------------------------------------|-----------------------|----------|-------------------|--------------|--------------|---------------|--------|--------------|--------------|----------|---------|------------|-------------|--|
| 1.4 | Viro Tog                                                         | re Tag Conduit Wire Q | Wire Otv | re Qty Wire Gauge | ge Wire Type | Temp. Rating | Wire Ampacity | Temp.  | Conduit Fill | Derated      | Inverter | NOC (A) | NEC        | Design      |  |
| Ľ   | vile lag                                                         |                       | whethe   |                   |              |              | (A)           | Derate | Derate       | Ampacity (A) | Qty      | NOC (A) | Correction | Current (A) |  |
|     | 1                                                                | OPEN AIR              | 2        | 12 AWG            | Trunk Cable  | 90°C         | 30            | 0.96   | 1            | 28.80        | 13       | 1.21    | 1.25       | 19.66       |  |
|     | 2A                                                               | 3/4" PVC              | 2        | 10 AWG            | THWN-2       | 90°C         | 40            | 0.96   | 0.8          | 30.72        | 13       | 1.21    | 1.25       | 19.66       |  |
|     | 2B                                                               | 3/4" PVC              | 2        | 10 AWG            | THWN-2       | 90°C         | 40            | 0.96   | 0.8          | 30.72        | 12       | 1.21    | 1.25       | 18.15       |  |
|     | 2C                                                               | 3/4" PVC              | 2        | 10 AWG            | THWN-2       | 90°C         | 40            | 0.96   | 0.8          | 30.72        | 10       | 1.21    | 1.25       | 15.13       |  |
|     | 3                                                                | 3/4" PVC              | 3+G      | 06 AWG            | THWN-2       | 75°C         | 65            | 0.96   | 1            | 62.40        | 35       | 1.21    | 1.25       | 52.94       |  |
|     | 4                                                                | 3/4" PVC              | 3+G      | 06 AWG            | THWN-2       | 75°C         | 65            | 0.96   | 1            | 62.40        | 35       | 1.21    | 1.25       | 52.94       |  |
| N   | NOTE: LETTER "G" IN WIRE QTY TAB STANDS FOR GROUNDING CONDUCTOR. |                       |          |                   |              |              |               |        |              |              |          |         |            |             |  |

|                                     |                                                          | -                                                                                                                                                                                       |                                                                                                                                                                                                                                                                                                                                                                                                         |                                                                                                                                                                                                                          |  |  |
|-------------------------------------|----------------------------------------------------------|-----------------------------------------------------------------------------------------------------------------------------------------------------------------------------------------|---------------------------------------------------------------------------------------------------------------------------------------------------------------------------------------------------------------------------------------------------------------------------------------------------------------------------------------------------------------------------------------------------------|--------------------------------------------------------------------------------------------------------------------------------------------------------------------------------------------------------------------------|--|--|
|                                     |                                                          | 3096 HAM<br>DANIEL W. DU<br>LICENSE # AII<br>(908) 872-366<br>370 BURNT HII<br>SKILLMAN, NJ<br>ENGINEERING<br>AND LOAD CAI<br>ATTACHMENTS<br>COMPLIANCE.<br>ANY PERSON,<br>LICENSED ARC | SOLAR<br>COM SOLAR LLC D.B.A.<br>ILTON BLVD, SOUTH<br>(732) 902-62<br>MOMENTUMSOLA<br>STRUCTU<br>ENGLAR<br>4<br>L ROAD<br>00558<br>LETTER ATTACHED HAS S<br>CULATIONS FOR SOLAR I<br>TO MEET LOCAL AND ST/<br>WARNING THAT IT IS A VI<br>UNLESS ACTING UNDERT<br>HITECT, TO ALTER AN ITE<br>ELECTING UNDERT<br>HITECT, TO ALTER AN ITE<br>ELECTING UNDERT<br>HITECT, TO ALTER AN ITE<br>ELECTING UNDERT | A. MOMENTUM SOLAR<br>PLAINFIELD, NJ 07080<br>224<br>R.COM<br>JRAL<br>RING<br>PECIFICATIONS FOR WIND<br>NSTALLATION SPANS &<br>ATE BUILDING CODE<br>IOLATION OF THE LAW FOR<br>HE DIRECTION OF A<br>M IN ANY WAY.<br>CIAN |  |  |
| SYSTEM C<br>47(A) IN TH<br>OPEN POS | ID ASSOCIATED<br>PERATING<br>AT THE AC<br>BITION IN THIS |                                                                                                                                                                                         | CUSTON                                                                                                                                                                                                                                                                                                                                                                                                  |                                                                                                                                                                                                                          |  |  |
| HALL COM<br>30.86(6)                | PLY WITH                                                 | INFORMATION                                                                                                                                                                             |                                                                                                                                                                                                                                                                                                                                                                                                         |                                                                                                                                                                                                                          |  |  |
| T PROTEC                            |                                                          |                                                                                                                                                                                         | JORGE PEN                                                                                                                                                                                                                                                                                                                                                                                               | Α                                                                                                                                                                                                                        |  |  |
| D WITHIN 1                          | 0FT OF THE                                               |                                                                                                                                                                                         | 800-06 CENTRA                                                                                                                                                                                                                                                                                                                                                                                           | LAVE                                                                                                                                                                                                                     |  |  |
| AZARD.                              |                                                          | ┨────                                                                                                                                                                                   | PLAINFIELD, NJ<br>917731772                                                                                                                                                                                                                                                                                                                                                                             |                                                                                                                                                                                                                          |  |  |
| STEM ARE                            |                                                          | SYSTEM SIZ<br>35 MODUL                                                                                                                                                                  | <b>PV SYS</b><br><b>INFORMA</b><br>2E (DC): 12.775 KW<br>ES: HANWHA Q.PEA<br>BOR MODULES: 0)                                                                                                                                                                                                                                                                                                            |                                                                                                                                                                                                                          |  |  |
| Ground                              | Ground Wire                                              | 35 INVERT                                                                                                                                                                               | ERS: ENPHASE IQ7P                                                                                                                                                                                                                                                                                                                                                                                       | LUS-72-2-US                                                                                                                                                                                                              |  |  |
| Ground<br>Size                      | Ground Wire<br>Type                                      |                                                                                                                                                                                         |                                                                                                                                                                                                                                                                                                                                                                                                         |                                                                                                                                                                                                                          |  |  |
| 08 AWG                              | THWN-2                                                   | <b></b>                                                                                                                                                                                 |                                                                                                                                                                                                                                                                                                                                                                                                         |                                                                                                                                                                                                                          |  |  |
| 08 AWG                              | THWN-2                                                   |                                                                                                                                                                                         | DATE: 8/4/2022                                                                                                                                                                                                                                                                                                                                                                                          |                                                                                                                                                                                                                          |  |  |
| 08 AWG                              | THWN-2<br>THWN-2                                         | REV:                                                                                                                                                                                    | DATE:                                                                                                                                                                                                                                                                                                                                                                                                   | DESIGNER:                                                                                                                                                                                                                |  |  |
|                                     |                                                          | REV:                                                                                                                                                                                    | DATE:                                                                                                                                                                                                                                                                                                                                                                                                   | DESIGNER:                                                                                                                                                                                                                |  |  |
| 08 AWG                              | THWN-2                                                   |                                                                                                                                                                                         |                                                                                                                                                                                                                                                                                                                                                                                                         |                                                                                                                                                                                                                          |  |  |
| 08 AWG                              | THWN-2                                                   |                                                                                                                                                                                         |                                                                                                                                                                                                                                                                                                                                                                                                         |                                                                                                                                                                                                                          |  |  |
| 08 AWG                              | THWN-2                                                   | -                                                                                                                                                                                       | PV-                                                                                                                                                                                                                                                                                                                                                                                                     | 3                                                                                                                                                                                                                        |  |  |
|                                     |                                                          |                                                                                                                                                                                         |                                                                                                                                                                                                                                                                                                                                                                                                         | -                                                                                                                                                                                                                        |  |  |