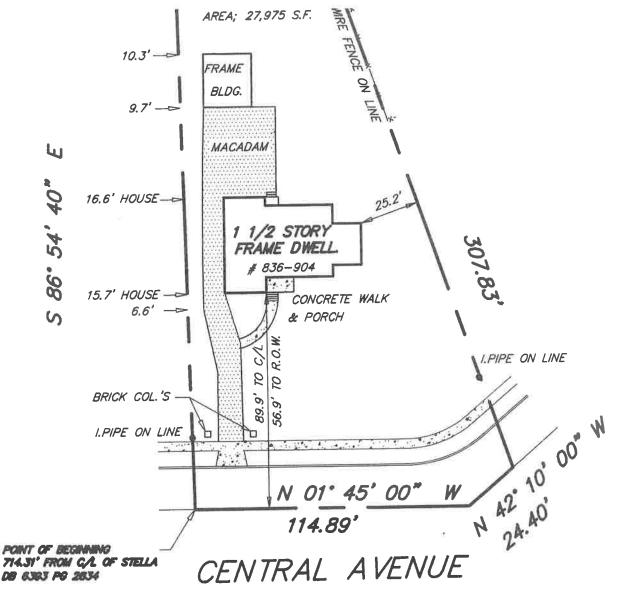

| Dianu                      |                     | G SECTION IS REQUIRED FOR DEEDS ONLY |  |
|----------------------------|---------------------|--------------------------------------|--|
| Вьоск                      |                     | LOT                                  |  |
| 760                        |                     | 9                                    |  |
| MUNICIPALITY               |                     | CONSIDERATION                        |  |
| Union                      | Y                   | \$315,000.00                         |  |
| MAILING ADDRESS OF GRANTEE |                     |                                      |  |
| 836-904 Central Avenue     | e. Plainfield, NJ 0 | 7060                                 |  |

|                   | THE FOLLOWING               | SECTION IS REQUIRED FOR DEEDS ONLY |                       |
|-------------------|-----------------------------|------------------------------------|-----------------------|
| Вьоск             | 10.01.0                     | Lот                                |                       |
| 760               |                             | 9                                  |                       |
| MUNICIPALITY      |                             | CONSIDERATION                      | #307.3E-11.9E-13.9E-1 |
| Union             | $\overline{}$               | \$315,000.00                       |                       |
| MAILING ADDRESS O | FGRANTEE                    |                                    |                       |
| 836-904 Centra    | l Avenue, Plainfield, NJ 07 | 060                                |                       |
|                   | ,                           |                                    |                       |
|                   |                             |                                    |                       |