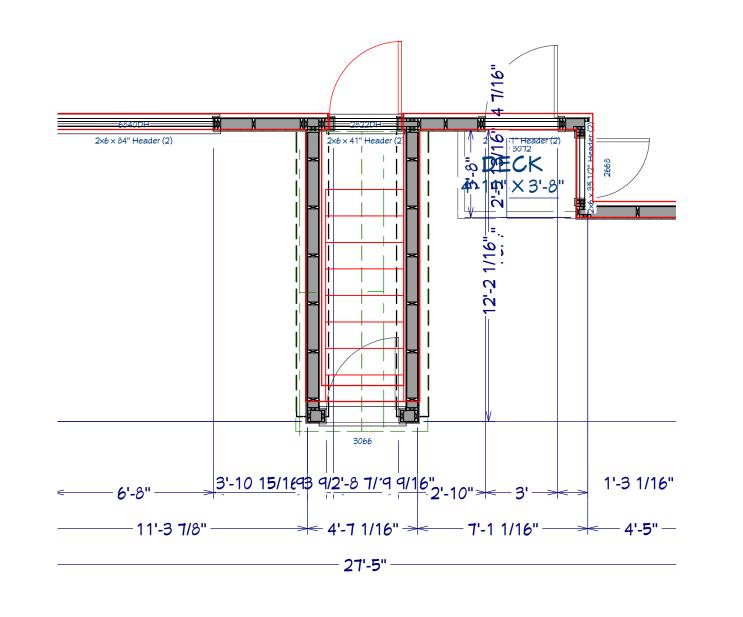

### CITY OF PLAINFIELD

HISTORIC PRESERVATION COMMISSION
PLAINFIELD CITY HALL
515 WATCHUNG AVENUE, ROOM 202
PLAINFIELD, NEW JERSEY 07060
(908) 753-3580 - FAX (908) 753-3070

CITY OF PLAINFIELD HISTORIC PRESERVATION COMMISSION APPLICATION FOR CERTIFICATION OF APPROPRIATENESS DATE RECEIVED 9/20/201/ APPLICATION # 12 W21 Applicant(s): Migwel A Vera S Address: 900 Central Ave email: Mguela veras 75@hotmail. Tele. #: (day) 908-917-1964 (eve) (fax) Relationship of applicant to property: Lessee [ ] Owner(s) Other (specify) [ ] Prop Under Contract [ ] Explanation if Other Basement Emergency Entry loor OWNER(S), IF DIFFERENT THAN APPLICANT: Name: Address: \_\_\_\_\_ email: \_\_\_\_\_ Telephone Number: (Day) (Eve) Address of the property: 836-904 Central Ave Plain Freld NO 07060 Block: 760 Lot: 9 Historic District: WWW Breek Existing use of the property: Describe in detail the proposed work to be done at the property: Basement Emersency Entry Door