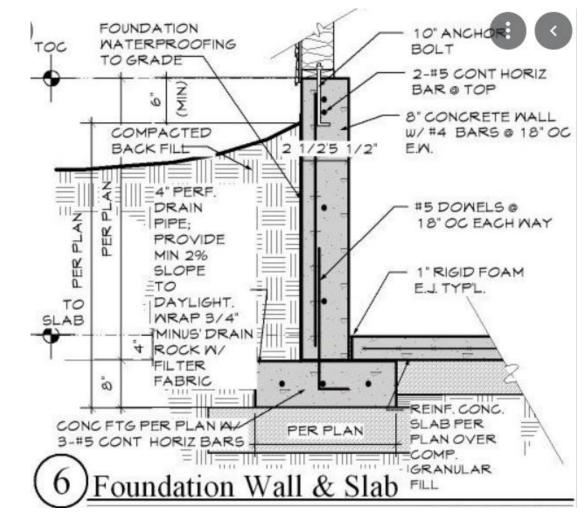

### CITY OF PLAINFIELD

HISTORIC PRESERVATION COMMISSION
PLAINFIELD CITY HALL
515 WATCHUNG AVENUE, ROOM 202
PLAINFIELD, NEW JERSEY 07060
(908) 753-3580 - FAX (908) 753-3070

CITY OF PLAINFIELD HISTORIC PRESERVATION COMMISSION APPLICATION FOR CERTIFICATION OF APPROPRIATENESS DATE RECEIVED 9/20/201/ APPLICATION # 12 W21 Applicant(s): Migwel A Vera S Address: 900 Central Ave email: Mguela veras 75@hotmail. Tele. #: (day) 908-917-1964 (eve) (fax) Relationship of applicant to property: Lessee [ ] Owner(s) Other (specify) [ ] Prop Under Contract [ ] Explanation if Other Basement Emergency Entry loor OWNER(S), IF DIFFERENT THAN APPLICANT: Name: Address: \_\_\_\_\_ email: \_\_\_\_\_ Telephone Number: (Day) (Eve) Address of the property: 836-904 Central Ave Plain Freld NO 07060 Block: 760 Lot: 9 Historic District: WWW Breek Existing use of the property: Describe in detail the proposed work to be done at the property: Basement Emersency Entry Door