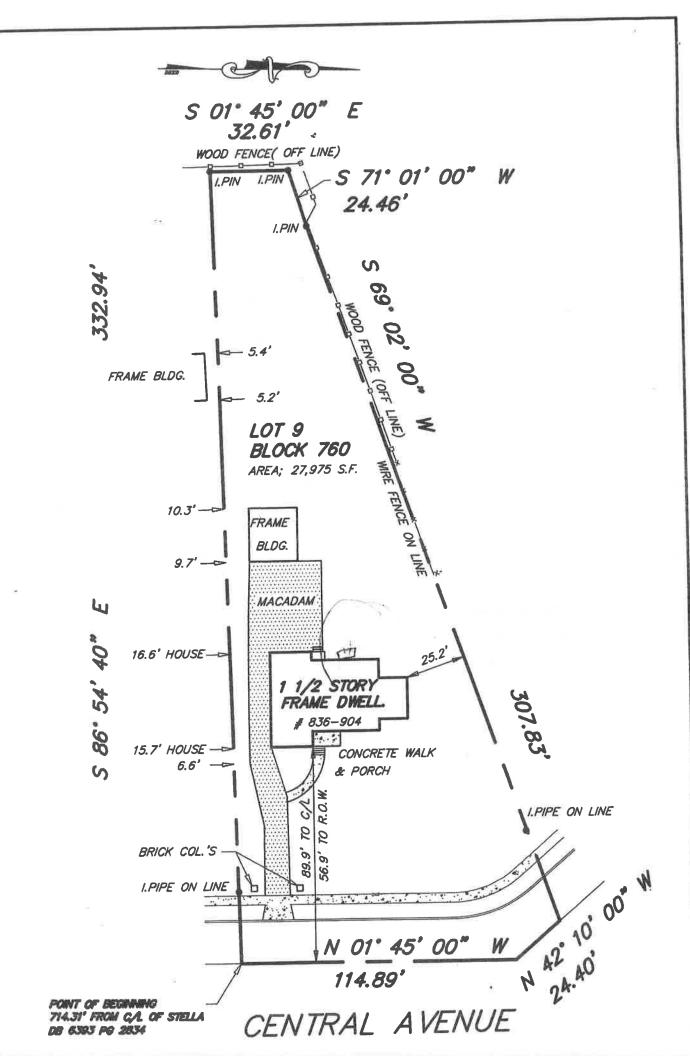

| Dianu                      |                     | G SECTION IS REQUIRED FOR DEEDS ONLY |  |
|----------------------------|---------------------|--------------------------------------|--|
| Вьоск                      |                     | LOT                                  |  |
| 760                        |                     | 9                                    |  |
| MUNICIPALITY               |                     | CONSIDERATION                        |  |
| Union                      | Y                   | \$315,000.00                         |  |
| MAILING ADDRESS OF GRANTEE |                     |                                      |  |
| 836-904 Central Avenue     | e. Plainfield, NJ 0 | 7060                                 |  |

|                   | THE FOLLOWING               | SECTION IS REQUIRED FOR DEEDS ONLY |                       |
|-------------------|-----------------------------|------------------------------------|-----------------------|
| Вьоск             | 10.01.0                     | Lот                                |                       |
| 760               |                             | 9                                  |                       |
| MUNICIPALITY      |                             | CONSIDERATION                      | #307.3E-11.9E-13.9E-1 |
| Union             | $\overline{}$               | \$315,000.00                       |                       |
| MAILING ADDRESS O | FGRANTEE                    |                                    |                       |
| 836-904 Centra    | l Avenue, Plainfield, NJ 07 | 060                                |                       |
|                   | ,                           |                                    |                       |
|                   |                             |                                    |                       |