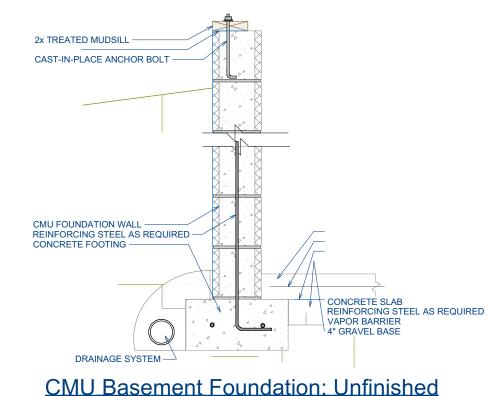

### CITY OF PLAINFIELD

HISTORIC PRESERVATION COMMISSION
PLAINFIELD CITY HALL
515 WATCHUNG AVENUE, ROOM 202
PLAINFIELD, NEW JERSEY 07060
(908) 753-3580 - FAX (908) 753-3070

CITY OF PLAINFIELD HISTORIC PRESERVATION COMMISSION APPLICATION FOR CERTIFICATION OF APPROPRIATENESS DATE RECEIVED 9/20/201/ APPLICATION # 12 W21 Applicant(s): Migwel A Vera S Address: 900 Central Ave email: Mguela veras 75@hotmail. Tele. #: (day) 908-917-1964 (eve) (fax) Relationship of applicant to property: Lessee [ ] Owner(s) Other (specify) [ ] Prop Under Contract [ ] Explanation if Other Basement Emergency Entry loor OWNER(S), IF DIFFERENT THAN APPLICANT: Name: Address: \_\_\_\_\_ email: \_\_\_\_\_ Telephone Number: (Day) (Eve) Address of the property: 836-904 Central Ave Plain Freld NO 07060 Block: 760 Lot: 9 Historic District: WWW Breek Existing use of the property: Describe in detail the proposed work to be done at the property: Basement Emersency Entry Door