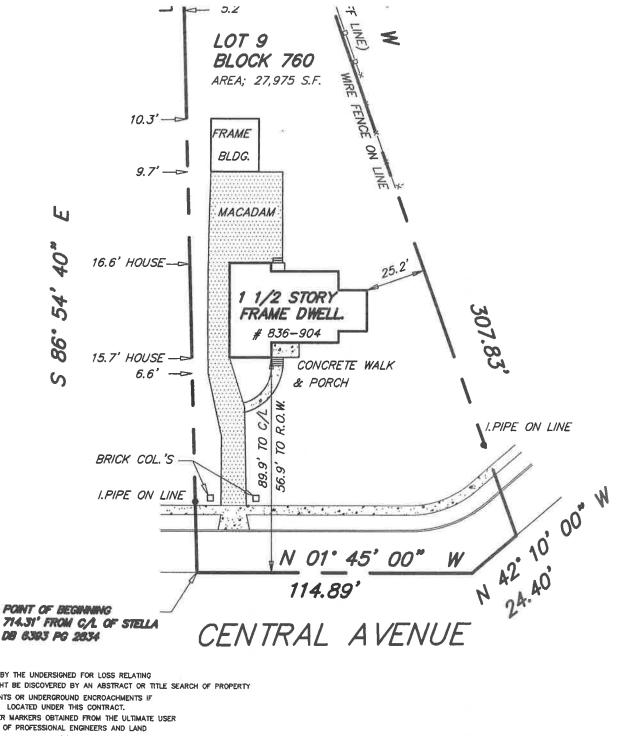

| Dianu                      |                     | G SECTION IS REQUIRED FOR DEEDS ONLY |  |
|----------------------------|---------------------|--------------------------------------|--|
| Вьоск                      |                     | LOT                                  |  |
| 760                        |                     | 9                                    |  |
| MUNICIPALITY               |                     | CONSIDERATION                        |  |
| Union                      | Y                   | \$315,000.00                         |  |
| MAILING ADDRESS OF GRANTEE |                     |                                      |  |
| 836-904 Central Avenue     | e. Plainfield, NJ 0 | 7060                                 |  |

|                   | THE FOLLOWING               | SECTION IS REQUIRED FOR DEEDS ONLY |                       |
|-------------------|-----------------------------|------------------------------------|-----------------------|
| Вьоск             | 10.01.0                     | Lот                                |                       |
| 760               |                             | 9                                  |                       |
| MUNICIPALITY      |                             | CONSIDERATION                      | #307.3E-11.9E-13.9E-1 |
| Union             | $\overline{}$               | \$315,000.00                       |                       |
| MAILING ADDRESS O | FGRANTEE                    |                                    |                       |
| 836-904 Centra    | l Avenue, Plainfield, NJ 07 | 060                                |                       |
|                   | ,                           |                                    |                       |
|                   |                             |                                    |                       |