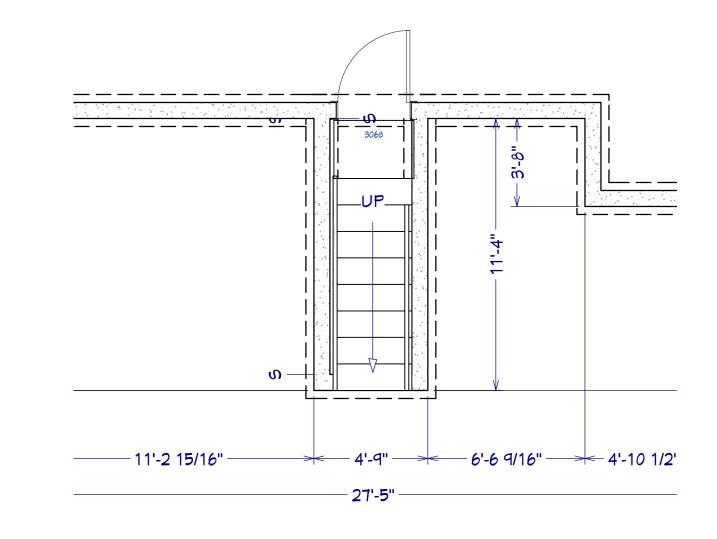

### CITY OF PLAINFIELD

HISTORIC PRESERVATION COMMISSION
PLAINFIELD CITY HALL
515 WATCHUNG AVENUE, ROOM 202
PLAINFIELD, NEW JERSEY 07060
(908) 753-3580 - FAX (908) 753-3070

CITY OF PLAINFIELD HISTORIC PRESERVATION COMMISSION APPLICATION FOR CERTIFICATION OF APPROPRIATENESS DATE RECEIVED 9/20/201/ APPLICATION # 12 W21 Applicant(s): Migwel A Vera S Address: 900 Central Ave email: Mguela veras 75@hotmail. Tele. #: (day) 908-917-1964 (eve) (fax) Relationship of applicant to property: Lessee [ ] Owner(s) Other (specify) [ ] Prop Under Contract [ ] Explanation if Other Basement Emergency Entry loor OWNER(S), IF DIFFERENT THAN APPLICANT: Name: Address: \_\_\_\_\_ email: \_\_\_\_\_ Telephone Number: (Day) (Eve) Address of the property: 836-904 Central Ave Plain Freld NO 07060 Block: 760 Lot: 9 Historic District: WWW Breek Existing use of the property: Describe in detail the proposed work to be done at the property: Basement Emersency Entry Door