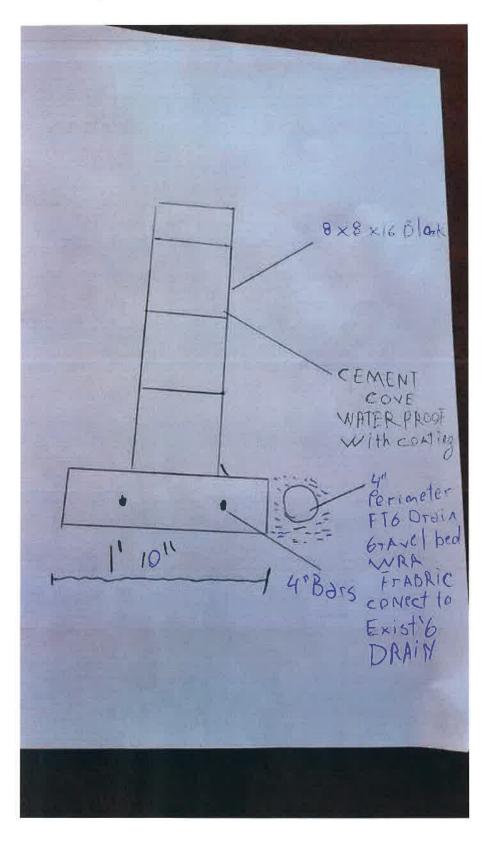

### CITY OF PLAINFIELD

HISTORIC PRESERVATION COMMISSION
PLAINFIELD CITY HALL
515 WATCHUNG AVENUE, ROOM 202
PLAINFIELD, NEW JERSEY 07060
(908) 753-3580 - FAX (908) 753-3070

CITY OF PLAINFIELD HISTORIC PRESERVATION COMMISSION APPLICATION FOR CERTIFICATION OF APPROPRIATENESS DATE RECEIVED 9/20/201/ APPLICATION # 12 W21 Applicant(s): Migwel A Vera S Address: 900 Central Ave email: Mguela veras 75@hotmail. Tele. #: (day) 908-917-1964 (eve) (fax) Relationship of applicant to property: Lessee [ ] Owner(s) Other (specify) [ ] Prop Under Contract [ ] Explanation if Other Basement Emergency Entry loor OWNER(S), IF DIFFERENT THAN APPLICANT: Name: Address: \_\_\_\_\_ email: \_\_\_\_\_ Telephone Number: (Day) (Eve) Address of the property: 836-904 Central Ave Plain Freld NO 07060 Block: 760 Lot: 9 Historic District: WWW Breek Existing use of the property: Describe in detail the proposed work to be done at the property: Basement Emersency Entry Door