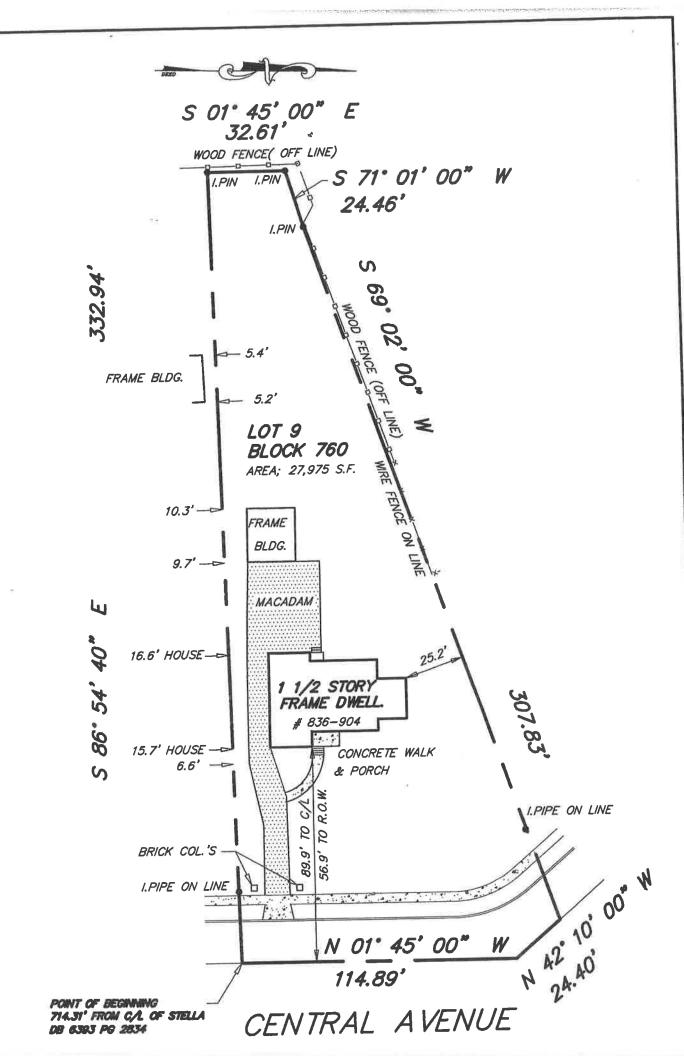

| Dianu                      |                     | G SECTION IS REQUIRED FOR DEEDS ONLY |  |
|----------------------------|---------------------|--------------------------------------|--|
| Вьоск                      |                     | LOT                                  |  |
| 760                        |                     | 9                                    |  |
| MUNICIPALITY               |                     | CONSIDERATION                        |  |
| Union                      | Y                   | \$315,000.00                         |  |
| MAILING ADDRESS OF GRANTEE |                     |                                      |  |
| 836-904 Central Avenue     | e. Plainfield, NJ 0 | 7060                                 |  |

|                   | THE FOLLOWING               | SECTION IS REQUIRED FOR DEEDS ONLY |                       |
|-------------------|-----------------------------|------------------------------------|-----------------------|
| Вьоск             | 10.01.0                     | Lот                                |                       |
| 760               |                             | 9                                  |                       |
| MUNICIPALITY      |                             | CONSIDERATION                      | #307.3E-11.9E-13.9E-1 |
| Union             | $\overline{}$               | \$315,000.00                       |                       |
| MAILING ADDRESS O | FGRANTEE                    |                                    |                       |
| 836-904 Centra    | l Avenue, Plainfield, NJ 07 | 060                                |                       |
|                   | ,                           |                                    |                       |
|                   |                             |                                    |                       |