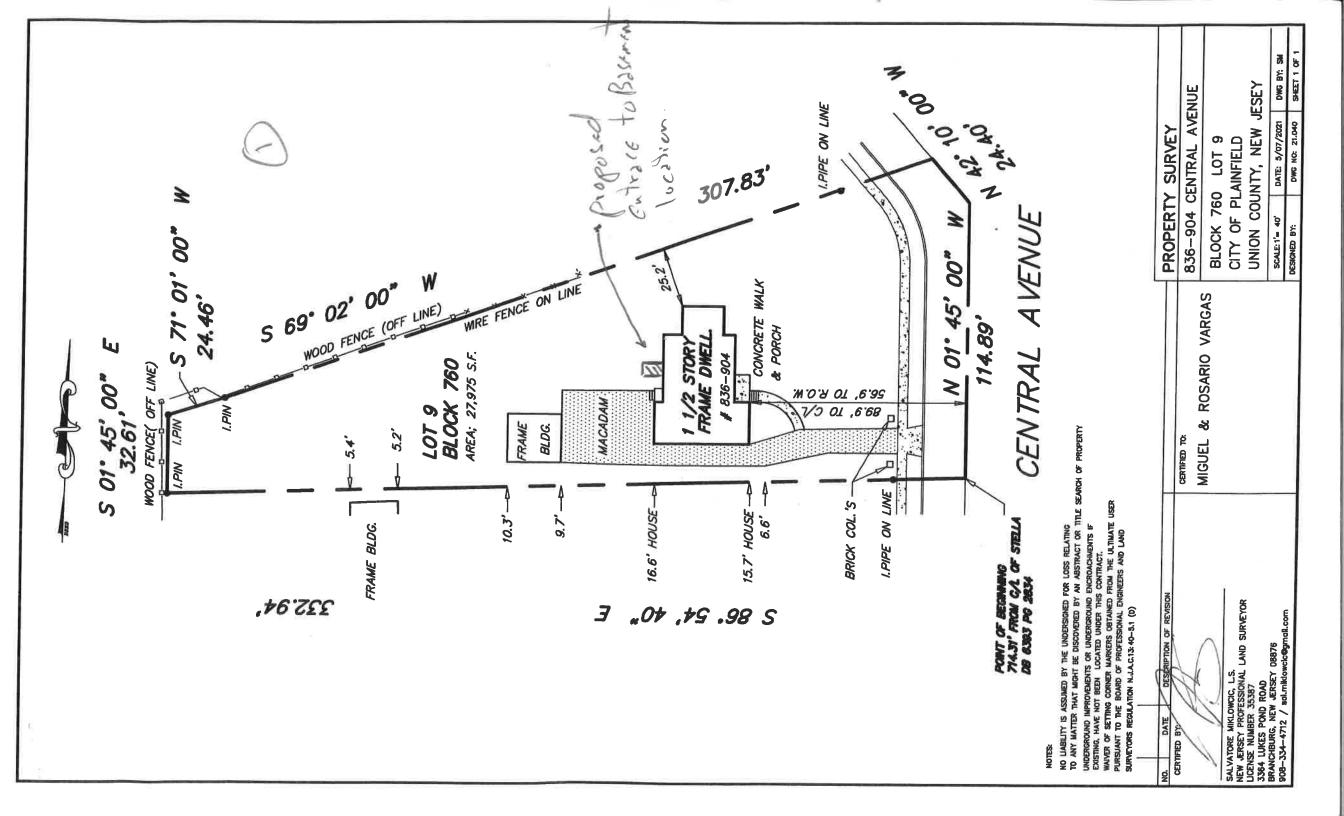

- A photograph of each elevation of the structure.
- Fifteen (15) copies of drawings, photographs, material brochures, samples, specifications or information that may be necessary to assist the Commission.
- Fifteen (15) copies of a survey, or if applicable, a site plan showing the location of new and existing structures on the site and their location with respect to the building line, property lines, and the front of those buildings or structures immediately adjacent to each side of the lot to be built upon.
- Fifteen (15) copies of facade elevation(s), if applicable, of the proposed work in sufficient detail to identify the limits and location of the proposed work, and existing and proposed materials to be used.
- \$70.00 application fee (check or money order made to the City of Plainfield).

| Dianu                      |                     | G SECTION IS REQUIRED FOR DEEDS ONLY |  |
|----------------------------|---------------------|--------------------------------------|--|
| Вьоск                      |                     | LOT                                  |  |
| 760                        |                     | 9                                    |  |
| MUNICIPALITY               |                     | CONSIDERATION                        |  |
| Union                      | Y                   | \$315,000.00                         |  |
| MAILING ADDRESS OF GRANTEE |                     |                                      |  |
| 836-904 Central Avenue     | e. Plainfield, NJ 0 | 7060                                 |  |

|                   | THE FOLLOWING               | SECTION IS REQUIRED FOR DEEDS ONLY |                       |
|-------------------|-----------------------------|------------------------------------|-----------------------|
| Вьоск             | 10.01.0                     | Lот                                |                       |
| 760               |                             | 9                                  |                       |
| MUNICIPALITY      |                             | CONSIDERATION                      | #307.3E-11.9E-13.9E-1 |
| Union             | $\overline{}$               | \$315,000.00                       |                       |
| MAILING ADDRESS O | FGRANTEE                    |                                    |                       |
| 836-904 Centra    | l Avenue, Plainfield, NJ 07 | 060                                |                       |
|                   | ,                           |                                    |                       |
|                   |                             |                                    |                       |