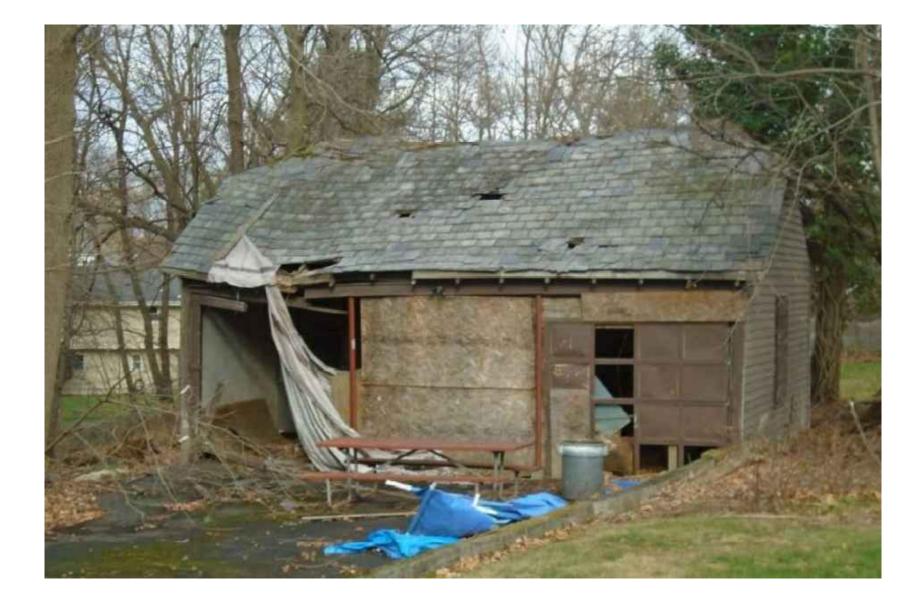

EXISTING ROOF TO BE RECONSTRUCTED,

NEW ASPHALT SHINGLES OVER PLYWD.

ON WOOD RAFTERS

PHOTO OF EXISTING GARAGE

PROPOSED GARAGE PLAN

SCALE:  $\frac{1}{4}$ " = 1'-0" 511 GROSS SQ. FT.

PROPOSED EAST & WEST ELEVATIONS