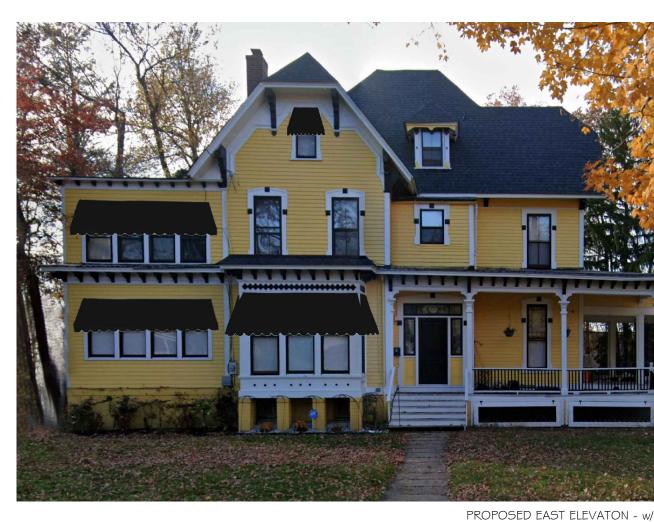

Certificate of Appropriateness application adopted by the Historic Preservation Commission (revised 12/5/21)

2 PROPOSED EAST ELEVATION

NOT TO SCALE

EXISTING EAST ELEVATON - NO AWNINGS

EXISTING EAST ELEVATION NOT TO SCALE

PROPOSED EAST ELEVATON - W/ CANVAS AWNINGS

PLAINFIELD HISTORIC PRESERVATION COMMISSION - SITE INFORMATION

PROJECT ADDRESS: 648 BELVIDERE AVENUE, PLAINFIELD, NJ

BLOCK: 6 LOT: 906

HISTORIC DISTRICT: R-NH - NETHERWOOD HEIGHTS TREATMENT APPROACH: REHABILITATION / RECONSTRUCTION

BUILDING STYLE: ITALIANATE

SCOPE OF WORK - THIS APPLICATION IS FOR RECONSTRUCTION, REPAIR \$ INSTALLATION OF THE FOLLOWING ITEMS AS SHOWN IN THE ATTACHED DRAWINGS:

- RECONSTRUCTION OF AN EXISTING TWO CAR GARAGE
- REPAIR OF THE EXISTING BLUESTONE SIDEWALK • REPAIR OF THE EXISTING CONCRETE SIDEWALK
- INSTALLATION OF NEW INSECT SCREEN, RAILING & DOOR IN OPEN PORCH
- INSTALLATION OF NEW FABRIC WINDOW AWNINGS
- INSTALLATION OF NEW CONCRETE PAVER FRONT YARD DRIVEWAY & CURBING
- INSTALLATION OF NEW FRONT YARD WATER FEATURE