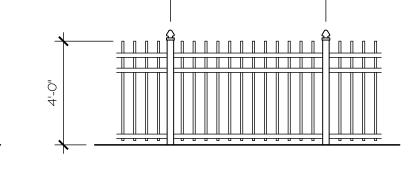

NEW 4' HIGH WROUGHT IRON FENCE & GATES:

COLOR: BLACK w/ WHITE SCALLOPED EDGE

WAYSIDE FENCE CO. 63 THIRD AVENUE, BAY SHORE, NY WROUGHT IRON

FENCE STYLE: ESTATE L, 6' PANEL LENGTH GATE STYLE: IMPERIAL I- I

COLOR:

INTERIOR FACE EXTERIOR FACE

4 PROPOSED WOOD PRIVACY FENCE

A- J NOT TO SCALE

TYPE 'B' INTERIOR PROPERTY LINES

PROPOSED WROUGHT IRON FENCE FRONT \$ SIDE YARD ONLY NOT TO SCALE

NEW GARAGE, FENCES & DRIVEWAY AT: