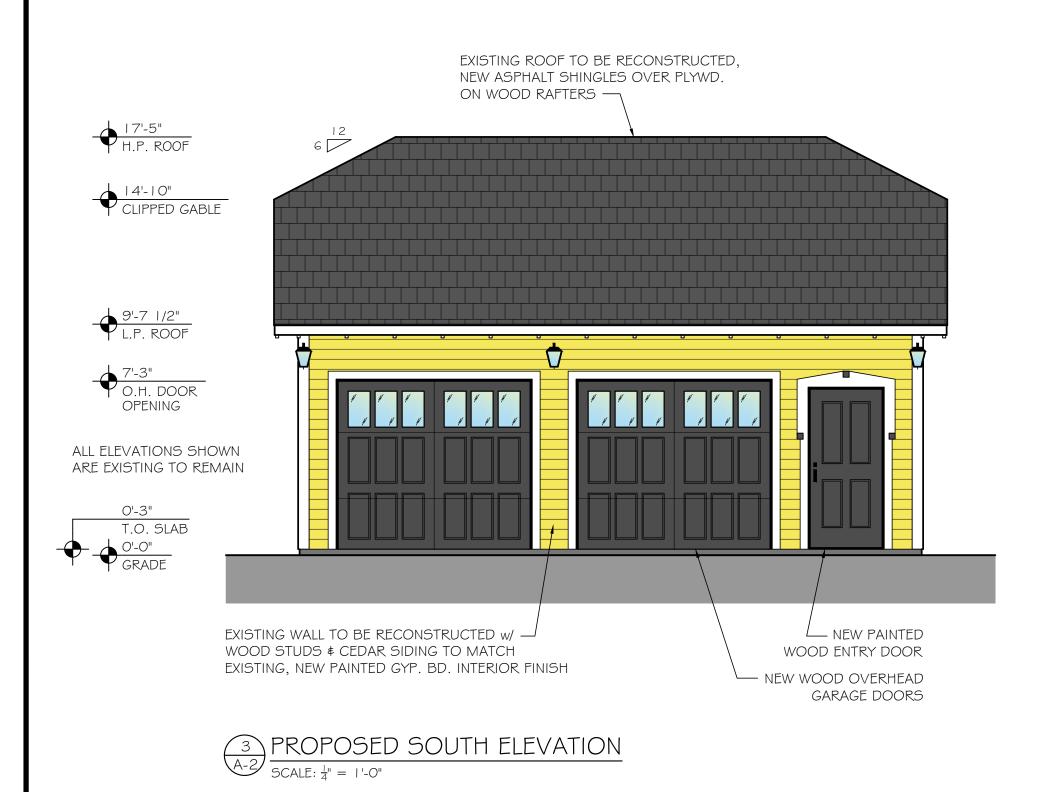

### EXISTING WALL TO BE RECONSTRUCTED EXISTING ROOF TO BE RECONSTRUCTED, NEW ASPHALT SHINGLES OVER PLYWD. ON WOOD RAFTERS — EXISTING WALL TO BE RECONSTRUCTED w/ — WOOD STUDS & CEDAR SIDING TO MATCH EXISTING, NEW PAINTED GYP. BD. INTERIOR FINISH EXISTING WALLS TO REMAIN, NEW PAINTED -GYP. BD. INTERIOR FINISH APPROXIMATE LOCATION OF NEW PULL DOWN -STAIR TO ATTIC AREA ABOVE 2x8 RIDGE BOARD EXISTING CONCRETE SLAB TO REMAIN, NEW PAINT FINISH — LOCATION OF NEW ELEC SERVICE — EXISTING WALL TO BE RECONSTRUCTED w/ WOOD STUDS & CEDAR SIDING TO SUB-PANEL MATCH EXISTING, NEW PAINTED GYP. BD. INTERIOR FINISH — 8'-0"x7'-0" NEW WOOD OVERHEAD NEW PAINTED WOOD — GARAGE DOORS (TYP. -ENTRY DOOR NEW WALL MOUNTED LIGHT FIXTURES. (TYP. FOR 3) EXISTING WALL TO BE RECONSTRUCTED

#### FRAMING

EXISTING WOOD FRAMING TO REMAIN WHERE POSSIBLE. NEW FRAMING TO BE AS FOLLOWS:

BOTTOM PLATES: SINGLE 2x4, PRESSURE TREATED WALLS: 2x4 WOOD STUDS, 16" O.C., ROOF: 2x6 WOOD RAFTERS, 16" O.C.

NEW ASPHALT SHINGLES BY ATLAS, PINNACLE PRISTINE HIGH PERFORMANCE ARCHITECTURAL SHINGLES, COLOR: BLACK, OVER FELT ROOFING UNERLAYMENT OVER  $\frac{1}{2}$ " APA RATED EXTERIOR GRADE PLYWOOD SHEATHING

#### TRIM

WESTERN RED CEDAR, 3/4" THICKNESS, FACTORY PRIMED, FLAT PROFILE

8'-0"x7'-0" DOORS BY OVERHEAD DOOR COMPANY OR EQUAL. MODEL 9940/9950 (570) STANDARD CONSTRUCTION, PAINT GRADE WOOD. PARSON SERIES, VERTICAL BOARD (P2), (570 DRAKE WIDE)

#### DEDCONNEL DOOR

3'-0"x6'-8" STANDARD CONSTRUCTION, PAINT GRADE WOOD, FOUR RAISED PANEL DESIGN

### EXTERIOR FINISHES

ALL SIDING TO BE PAINTED W/ SHERWIN WILLIAMS RESILIENCE EXTERIOR LATEX, COLOR: SW9020 RAYO DE SOL ALL DOORS & TRIM ACCENTS TO BE PAINTED W/ SHERWIN WILLIAMS RESILIENCE EXTERIOR LATEX, COLOR: SW6258 TRICORN BLACK. ALL TRIM TO BE PAINTED W/ SHERWIN WILLIAMS RESILIENCE EXTERIOR LATEX, COLOR: WHITE (THE ABOVE COLORS ARE CURRENTLY USED ON THE EXISTING HOUSE)

#### FYTERIOR LIGHTING

(3) WALL MOUNTED LANTERN / CARRIAGE STYLE, BLACK METAL & GLASS LED LIGHT FIXTURES WILL BE INSTALLED AS SHOWN ON THE DRAWINGS. MOUNTING HEIGHT TO BE +/-8'-6" ABOVE GRADE AT THE LOCATIONS SHOWN