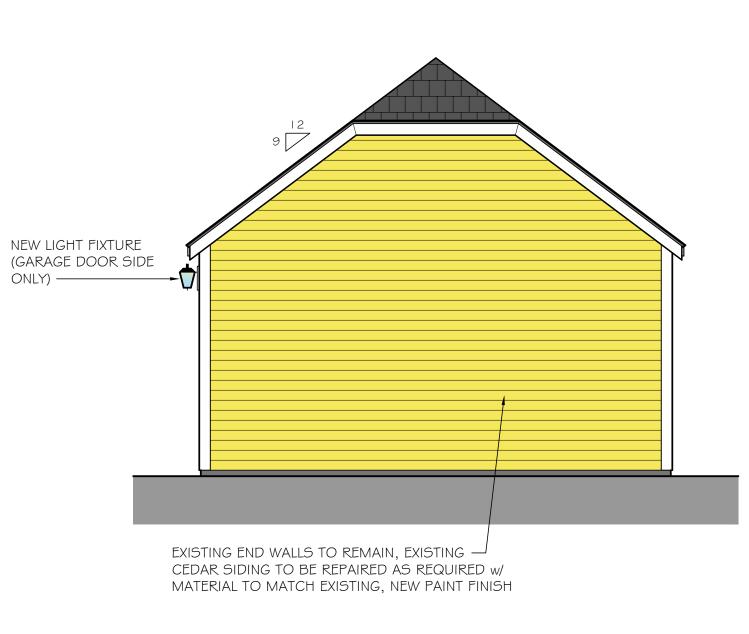

FINGER JOINTED WESTERN RED CEDAR, FACTORY PRIMED, BEVELED PROFILE

### EXTERIOR FINISHES

ALL SIDING TO BE PAINTED W/ SHERWIN WILLIAMS RESILIENCE EXTERIOR LATEX, COLOR: SW9020 RAYO DE SOL ALL DOORS & TRIM ACCENTS TO BE PAINTED W/ SHERWIN WILLIAMS RESILIENCE EXTERIOR LATEX, COLOR: SW6258 TRICORN BLACK. ALL TRIM TO BE PAINTED W/ SHERWIN WILLIAMS RESILIENCE EXTERIOR LATEX, COLOR: WHITE (THE ABOVE COLORS ARE CURRENTLY USED ON THE EXISTING HOUSE)