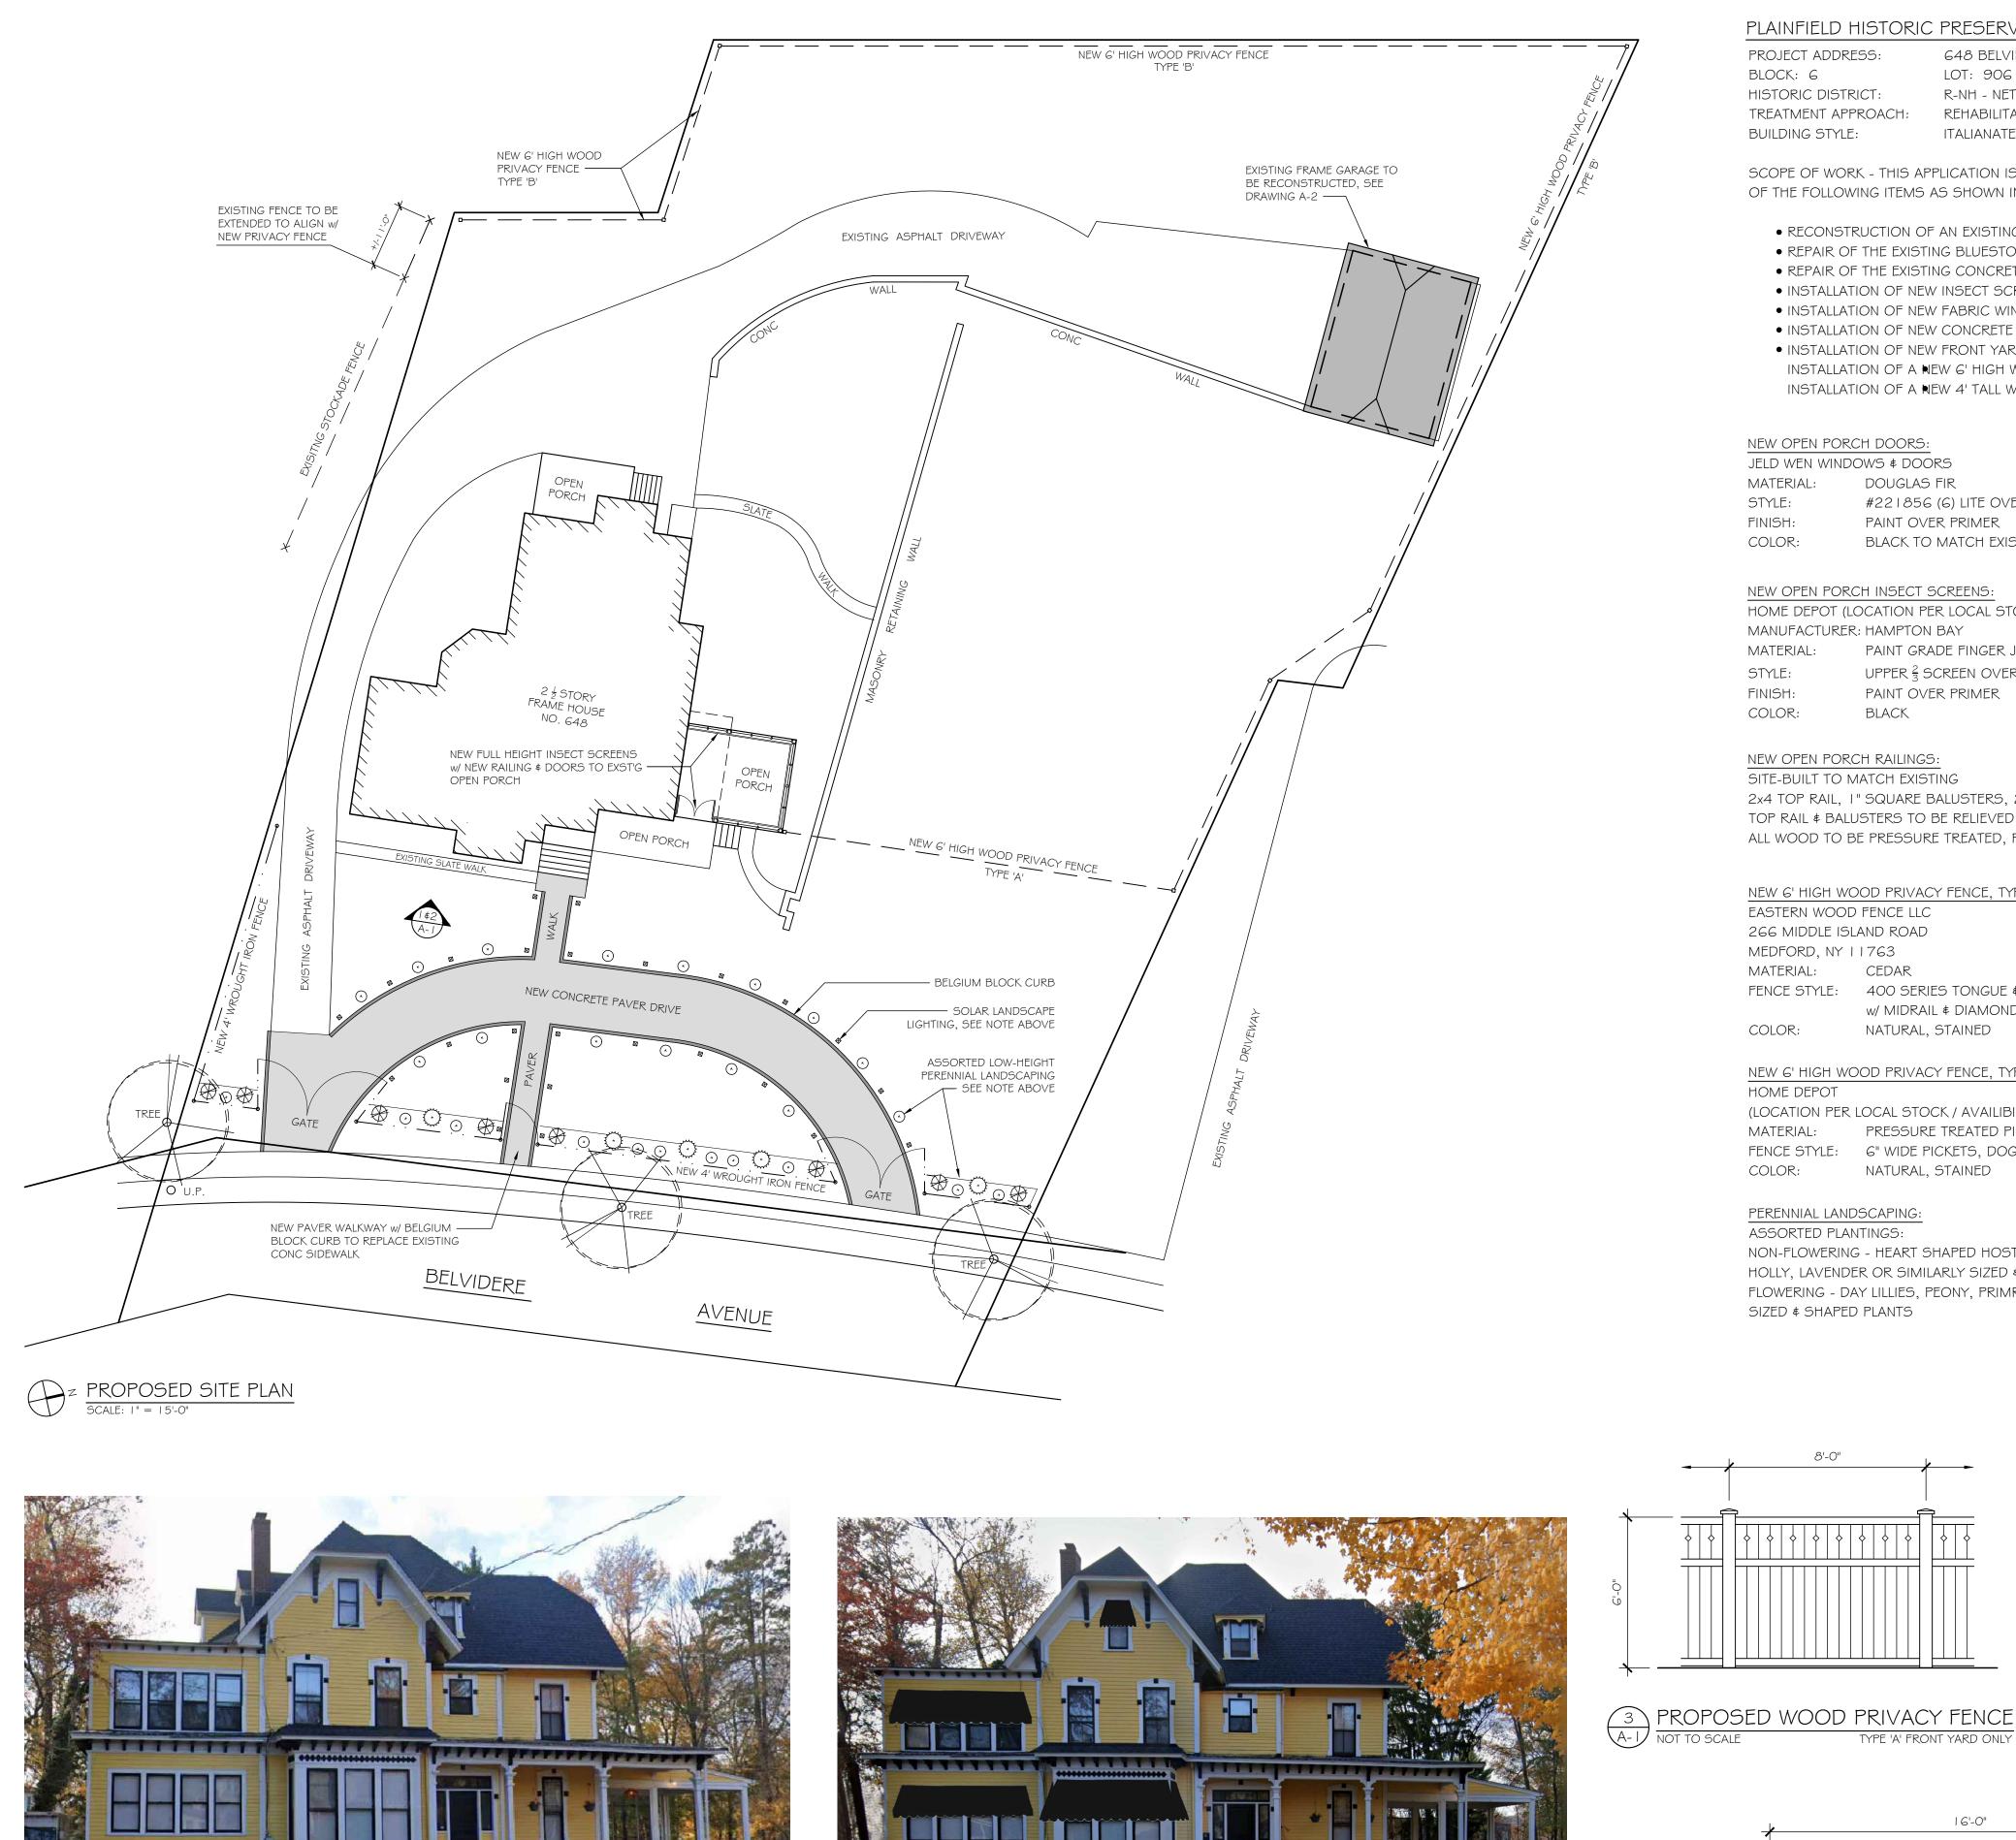

PROPOSED EAST ELEVATON - W/ CANVAS AWNINGS

PLAINFIELD HISTORIC PRESERVATION COMMISSION - SITE INFORMATION

PROJECT ADDRESS: 648 BELVIDERE AVENUE, PLAINFIELD, NJ

BLOCK: 6 LOT: 906

HISTORIC DISTRICT: R-NH - NETHERWOOD HEIGHTS TREATMENT APPROACH: REHABILITATION / RECONSTRUCTION

BUILDING STYLE: ITALIANATE

SCOPE OF WORK - THIS APPLICATION IS FOR RECONSTRUCTION, REPAIR \$ INSTALLATION OF THE FOLLOWING ITEMS AS SHOWN IN THE ATTACHED DRAWINGS:

- RECONSTRUCTION OF AN EXISTING TWO CAR GARAGE
- REPAIR OF THE EXISTING BLUESTONE SIDEWALK • REPAIR OF THE EXISTING CONCRETE SIDEWALK
- INSTALLATION OF NEW INSECT SCREEN, RAILING & DOOR IN OPEN PORCH
- INSTALLATION OF NEW FABRIC WINDOW AWNINGS
- INSTALLATION OF NEW CONCRETE PAVER FRONT YARD DRIVEWAY & CURBING
- INSTALLATION OF NEW FRONT YARD WATER FEATURE

INSTALLATION OF A NEW 6' HIGH WOOD STOCKADE PRIVACY FENCE INSTALLATION OF A NEW 4' TALL WROUGHT IRON FENCE W/ GATES

NEW OPEN PORCH DOORS:

JELD WEN WINDOWS \$ DOORS MATERIAL: DOUGLAS FIR

STYLE: #221856 (6) LITE OVER (2) PANEL FINISH: PAINT OVER PRIMER BLACK TO MATCH EXISTING

NEW 6' HIGH WOOD PRIVACY FENCE, TYPE 'A':

EASTERN WOOD FENCE LLC 266 MIDDLE ISLAND ROAD MEDFORD, NY 11763 MATERIAL:

FENCE STYLE: 400 SERIES TONGUE \$ GROOVE w/ MIDRAIL # DIAMOND CUTOUTS

NATURAL, STAINED COLOR:

NEW 6' HIGH WOOD PRIVACY FENCE, TYPE 'B': HOME DEPOT

(LOCATION PER LOCAL STOCK / AVAILIBILITY) MATERIAL: PRESSURE TREATED PINE

FENCE STYLE: 6" WIDE PICKETS, DOG EAR TOPS NATURAL, STAINED

PERENNIAL LANDSCAPING:

ASSORTED PLANTINGS:

NON-FLOWERING - HEART SHAPED HOSTA, SOFT TOUCH HOLLY, LAVENDER OR SIMILARLY SIZED \$ SHAPED PLANTS FLOWERING - DAY LILLIES, PEONY, PRIMROSE OR SIMILARLY

TYPE 'A' FRONT YARD ONLY

SIZED & SHAPED PLANTS

NEW BLUESTONE WALKWAY MATERIAL: M. & N. BOYCHUK STONE CO. HIGHWAY 22, SPRINGFIELD, NJ MATERIAL: 48" SQ, 2" THICK BLUESTONE

NEW DRIVE & WALKWAY CURBING MATERIAL: M. & N. BOYCHUK STONE CO. HIGHWAY 22, SPRINGFIELD, NJ MATERIAL: 4"x5"x9" BELGIUM BLOCK COBBLES

COLOR: BLACK (DARK GRAY) NEW DRIVEWAY PAVERS:

CAMBRIDGE PAVERS, INC. PO BOX 157 LYNDHURST, NJ 0707 I DESIGN: RENAISSANCE COLLECTION SHAPE: 4x8 HOLLAND COLOR: BLUESTONE BLEND

NEW FABRIC WINDOW AWNINGS: MAPLEWOOD AWNING & SHADE CO. 1789 SPRINGFIELD AVENUE, MAPLEWOOD, NJ MATERIAL: SUNBRELLA ACRYLIC, WOVEN STYLE: BARNEGAT

NEW 4' HIGH WROUGHT IRON FENCE & GATES:

COLOR: BLACK w/ WHITE SCALLOPED EDGE

WAYSIDE FENCE CO. 63 THIRD AVENUE, BAY SHORE, NY WROUGHT IRON

FENCE STYLE: ESTATE L, 6' PANEL LENGTH GATE STYLE: IMPERIAL I- I

BLACK

NEW DRIVEWAY & WALKWAY LIGHTING:

HOME DEPOT (LOCATION PER LOCAL STOCK / AVAILIBILITY) MANUFACTURER: HAMPTON BAY

BLACK

MATERIAL: METAL / GLASS SOLAR PATHWAY LIGHT +/-14" ABOVE GRADE OUTPUT: 14 LUMEN

COLOR:

COLOR:

INTERIOR FACE EXTERIOR FACE

4 PROPOSED WOOD PRIVACY FENCE

A- J NOT TO SCALE

TYPE 'B' INTERIOR PROPERTY LINES

PROPOSED WROUGHT IRON FENCE FRONT \$ SIDE YARD ONLY NOT TO SCALE

NEW GARAGE, FENCES & DRIVEWAY AT: