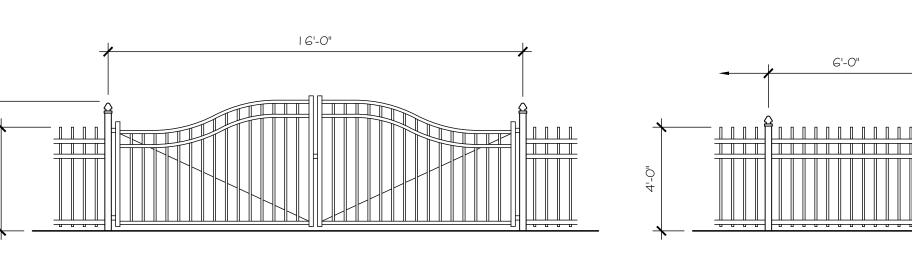

NEW 4' HIGH WROUGHT IRON FENCE & GATES:

COLOR: BLACK w/ WHITE SCALLOPED EDGE

WAYSIDE FENCE CO. 63 THIRD AVENUE, BAY SHORE, NY WROUGHT IRON

FENCE STYLE: ESTATE L, 6' PANEL LENGTH GATE STYLE: IMPERIAL I- I

COLOR:

INTERIOR FACE EXTERIOR FACE

4 PROPOSED WOOD PRIVACY FENCE

A- J NOT TO SCALE

TYPE 'B' INTERIOR PROPERTY LINES

PROPOSED WROUGHT IRON FENCE FRONT \$ SIDE YARD ONLY NOT TO SCALE

NEW GARAGE, FENCES & DRIVEWAY AT: