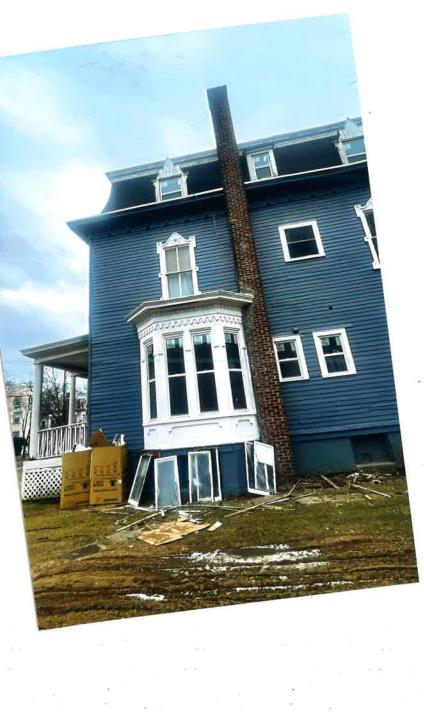

## FRONT PORCH:

PLEASE NOTE, EVERYTHING TO STAY AS IT IS, WE WILL ONLY BE REPLACING WITH THE SAME OR SIMILAR MATERIALS AND REINFORCING FRONT PORCH ROOF AND RAILINGS:

FIX PORCH LATTICE WITH 1X FRAMING IN ALL WOOD,

REPLACE 6 (2x12x8) FLOOR JOISTS WITH CEDAR WOOD,

REPLACE 4 NEW 4x4 SUPPORT POSTS CEDAR WOOD, (ROTTED OUT), THE OTHER 4 EXISTING POSTS TO REMAIN:

REPLACE ALL DECK FLOORING WITH TREADS (BULL NOSED) 1X4 TONGUE AND GROOVE CEDAR WOOD AND PAINT HASBROUK BROWN OR SIMILAR EXTERIOR GRADE BENJAMIN MOORE PAINT, (280 SF). USE 3.5" EXTERIOR SCREWS:

SECURE EXISTING RAILINGS SCRAPE AND PAINT WITH FLAT WHITE BENJAMIN MOORE EXTERIOR PAINT:

REPLACE FRONT STEPS WITH CEDAR WOOD, TREADS TO BE BULLNOSED:

REPLACE 6 (2x12x12) ROOF JOISTS WITH TREATED WOOD:

INSTALL 4x4x10 COLUMNS TO MATCH EXISTING COLUMNS,

## ROOF:

INSTALL 5 (4x8) 5/8 THICK, TREATED PLYWOOD,

INSTALL NEW ROOF SHINGLE 30 YEAR TIMBERLINE (DARK BROWN),

Scrape and paint existing crown moldings and columns with exterior grade Benjamin Moore white: