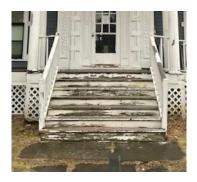

## FRONT PORCH:

PLEASE NOTE, EVERYTHING TO STAY AS IT IS, WE WILL ONLY BE REPLACING WITH THE SAME OR SIMILAR MATERIALS AND REINFORCING FRONT PORCH ROOF AND RAILINGS:

FIX PORCH LATTICE WITH 1X FRAMING IN ALL WOOD,

REPLACE 6 (2x12x8) FLOOR JOISTS WITH CEDAR WOOD,

REPLACE 4 NEW 4x4 SUPPORT POSTS CEDAR WOOD, (ROTTED OUT), THE OTHER 4 EXISTING POSTS TO REMAIN:

REPLACE ALL DECK FLOORING WITH TREADS (BULL NOSED) 1X4 TONGUE AND GROOVE CEDAR WOOD AND PAINT HASBROUK BROWN OR SIMILAR EXTERIOR GRADE BENJAMIN MOORE PAINT, (280 SF). USE 3.5" EXTERIOR SCREWS:

SECURE EXISTING RAILINGS SCRAPE AND PAINT WITH FLAT WHITE BENJAMIN MOORE EXTERIOR PAINT:

REPLACE FRONT STEPS WITH CEDAR WOOD, TREADS TO BE BULLNOSED:

REPLACE 6 (2x12x12) ROOF JOISTS WITH TREATED WOOD:

INSTALL 4x4x10 COLUMNS TO MATCH EXISTING COLUMNS,