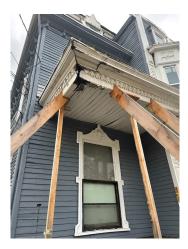

## ROOF:

INSTALL 5 (4x8) 5/8 THICK, TREATED PLYWOOD,

INSTALL NEW ROOF SHINGLE 30 YEAR TIMBERLINE (DARK BROWN),

Scrape and paint existing crown moldings and columns with exterior grade Benjamin Moore white: