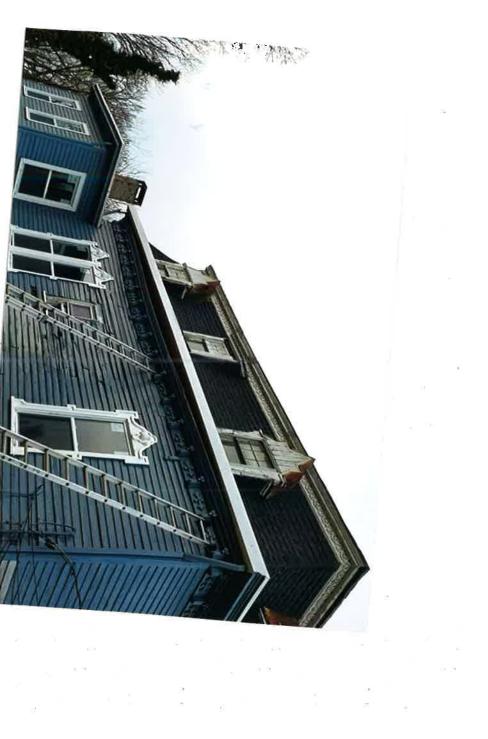

## FRONT PORCH:

PLEASE NOTE, EVERYTHING TO STAY AS IT IS, WE WILL ONLY BE REPLACING WITH THE SAME OR SIMILAR MATERIALS AND REINFORCING FRONT PORCH ROOF AND RAILINGS:

FIX PORCH LATTICE WITH 1X FRAMING IN ALL WOOD,

REPLACE 6 (2x12x8) FLOOR JOISTS WITH CEDAR WOOD,

REPLACE 4 NEW 4x4 SUPPORT POSTS CEDAR WOOD, (ROTTED OUT), THE OTHER 4 EXISTING POSTS TO REMAIN:

REPLACE ALL DECK FLOORING WITH TREADS (BULL NOSED) 1X4 TONGUE AND GROOVE CEDAR WOOD AND PAINT HASBROUK BROWN OR SIMILAR EXTERIOR GRADE BENJAMIN MOORE PAINT, (280 SF). USE 3.5" EXTERIOR SCREWS:

SECURE EXISTING RAILINGS SCRAPE AND PAINT WITH FLAT WHITE BENJAMIN MOORE EXTERIOR PAINT:

REPLACE FRONT STEPS WITH CEDAR WOOD, TREADS TO BE BULLNOSED:

REPLACE 6 (2x12x12) ROOF JOISTS WITH TREATED WOOD:

INSTALL 4x4x10 COLUMNS TO MATCH EXISTING COLUMNS,

## ROOF:

INSTALL 5 (4x8) 5/8 THICK, TREATED PLYWOOD,

INSTALL NEW ROOF SHINGLE 30 YEAR TIMBERLINE (DARK BROWN),

Scrape and paint existing crown moldings and columns with exterior grade Benjamin Moore white: