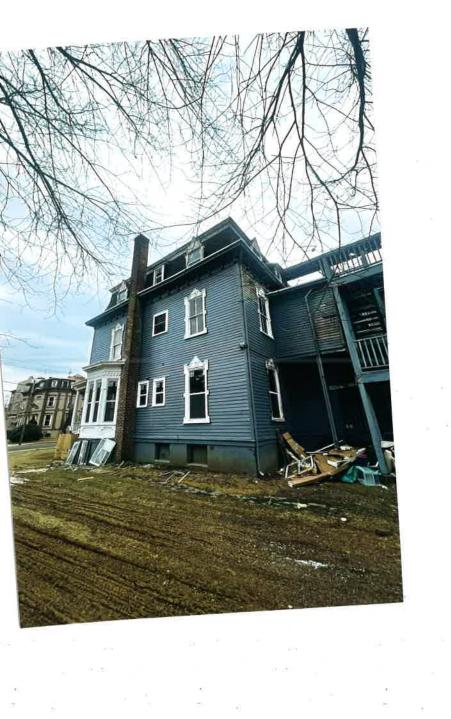

## FRONT PORCH:

PLEASE NOTE, EVERYTHING TO STAY AS IT IS, WE WILL ONLY BE REPLACING WITH THE SAME OR SIMILAR MATERIALS AND REINFORCING FRONT PORCH ROOF AND RAILINGS:

FIX PORCH LATTICE WITH 1X FRAMING IN ALL WOOD,

REPLACE 6 (2x12x8) FLOOR JOISTS WITH CEDAR WOOD,

REPLACE 4 NEW 4x4 SUPPORT POSTS CEDAR WOOD, (ROTTED OUT), THE OTHER 4 EXISTING POSTS TO REMAIN:

REPLACE ALL DECK FLOORING WITH TREADS (BULL NOSED) 1X4 TONGUE AND GROOVE CEDAR WOOD AND PAINT HASBROUK BROWN OR SIMILAR EXTERIOR GRADE BENJAMIN MOORE PAINT, (280 SF). USE 3.5" EXTERIOR SCREWS:

SECURE EXISTING RAILINGS SCRAPE AND PAINT WITH FLAT WHITE BENJAMIN MOORE EXTERIOR PAINT:

REPLACE FRONT STEPS WITH CEDAR WOOD, TREADS TO BE BULLNOSED:

REPLACE 6 (2x12x12) ROOF JOISTS WITH TREATED WOOD:

INSTALL 4x4x10 COLUMNS TO MATCH EXISTING COLUMNS,

## ROOF:

INSTALL 5 (4x8) 5/8 THICK, TREATED PLYWOOD,

INSTALL NEW ROOF SHINGLE 30 YEAR TIMBERLINE (DARK BROWN),

Scrape and paint existing crown moldings and columns with exterior grade Benjamin Moore white: