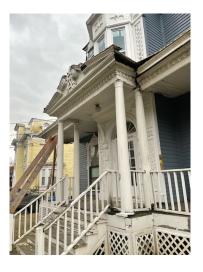

## FRONT PORCH:

PLEASE NOTE, EVERYTHING TO STAY AS IT IS, WE WILL ONLY BE REPLACING WITH THE SAME OR SIMILAR MATERIALS AND REINFORCING FRONT PORCH ROOF AND RAILINGS:

FIX PORCH LATTICE WITH 1X FRAMING IN ALL WOOD,

SECURE EXISTING RAILINGS SCRAPE AND PAINT WITH FLAT WHITE BENJAMIN MOORE EXTERIOR PAINT:

REPLACE FRONT STEPS WITH CEDAR WOOD, TREADS TO BE BULLNOSED:

REPLACE 6 (2x12x12) ROOF JOISTS WITH TREATED WOOD:

INSTALL 4x4x10 COLUMNS TO MATCH EXISTING COLUMNS,

## ROOF:

INSTALL 5 (4x8) 5/8 THICK, TREATED PLYWOOD,

INSTALL NEW ROOF SHINGLE 30 YEAR TIMBERLINE (DARK BROWN),

Scrape and paint existing crown moldings and columns with exterior grade Benjamin Moore white: