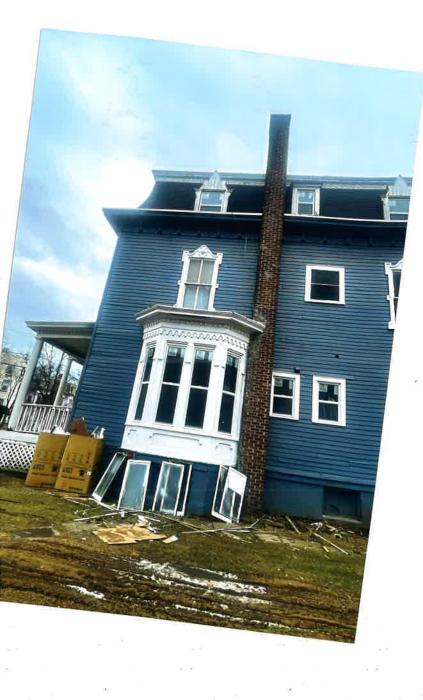

## **SCOPE OF WORK**

RE: 141 CRESCENT AVE. Plainfield NJ 07060

## ROOF:

INSTALL 5 (4x8) 5/8 THICK, TREATED PLYWOOD,

INSTALL NEW ROOF SHINGLE 30 YEAR TIMBERLINE (DARK BROWN),

Scrape and paint existing crown moldings and columns with exterior grade Benjamin Moore white: