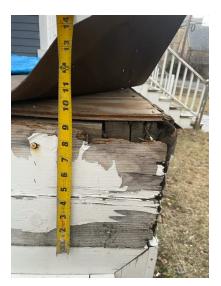

REPLACE 6 (2x12x8) FLOOR JOISTS WITH CEDAR WOOD,

REPLACE 4 NEW 4x4 SUPPORT POSTS CEDAR WOOD, (ROTTED OUT), THE OTHER 4 EXISTING POSTS TO REMAIN:

REPLACE ALL DECK FLOORING WITH TREADS (BULL NOSED) 1X4 TONGUE AND GROOVE CEDAR WOOD AND PAINT HASBROUK BROWN OR SIMILAR EXTERIOR GRADE BENJAMIN MOORE PAINT, (280 SF). USE 3.5" EXTERIOR SCREWS:

SECURE EXISTING RAILINGS SCRAPE AND PAINT WITH FLAT WHITE BENJAMIN MOORE EXTERIOR PAINT:

REPLACE FRONT STEPS WITH CEDAR WOOD, TREADS TO BE BULLNOSED:

REPLACE 6 (2x12x12) ROOF JOISTS WITH TREATED WOOD:

INSTALL 4x4x10 COLUMNS TO MATCH EXISTING COLUMNS,