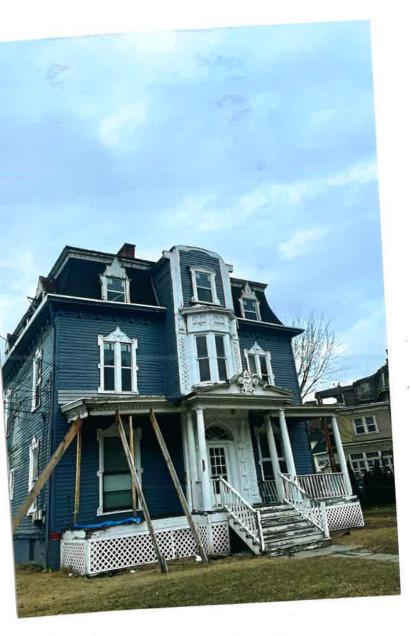

## **SCOPE OF WORK**

RE: 141 CRESCENT AVE. Plainfield NJ 07060

## FRONT PORCH:

PLEASE NOTE, EVERYTHING TO STAY AS IT IS, WE WILL ONLY BE REPLACING WITH THE SAME OR SIMILAR MATERIALS AND REINFORCING FRONT PORCH ROOF AND RAILINGS:

FIX PORCH LATTICE WITH 1X FRAMING IN ALL WOOD,

REPLACE 6 (2x12x8) FLOOR JOISTS WITH CEDAR WOOD,

REPLACE 4 NEW 4x4 SUPPORT POSTS CEDAR WOOD, (ROTTED OUT), THE OTHER 4 EXISTING POSTS TO REMAIN:

REPLACE ALL DECK FLOORING WITH TREADS (BULL NOSED) 1X4 TONGUE AND GROOVE CEDAR WOOD AND PAINT HASBROUK BROWN OR SIMILAR EXTERIOR GRADE BENJAMIN MOORE PAINT, (280 SF). USE 3.5" EXTERIOR SCREWS:

SECURE EXISTING RAILINGS SCRAPE AND PAINT WITH FLAT WHITE BENJAMIN MOORE EXTERIOR PAINT:

REPLACE FRONT STEPS WITH CEDAR WOOD, TREADS TO BE BULLNOSED:

REPLACE 6 (2x12x12) ROOF JOISTS WITH TREATED WOOD:

INSTALL 4x4x10 COLUMNS TO MATCH EXISTING COLUMNS,

## ROOF:

INSTALL 5 (4x8) 5/8 THICK, TREATED PLYWOOD,

INSTALL NEW ROOF SHINGLE 30 YEAR TIMBERLINE (DARK BROWN),

Scrape and paint existing crown moldings and columns with exterior grade Benjamin Moore white: