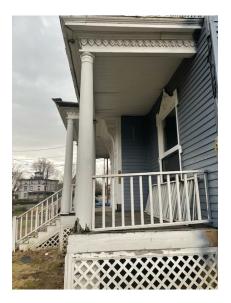

## FRONT PORCH:

PLEASE NOTE, EVERYTHING TO STAY AS IT IS, WE WILL ONLY BE REPLACING WITH THE SAME OR SIMILAR MATERIALS AND REINFORCING FRONT PORCH ROOF AND RAILINGS:

FIX PORCH LATTICE WITH 1X FRAMING IN ALL WOOD,

REPLACE 6 (2x12x8) FLOOR JOISTS WITH CEDAR WOOD,

REPLACE 4 NEW 4x4 SUPPORT POSTS CEDAR WOOD, (ROTTED OUT), THE OTHER 4 EXISTING POSTS TO REMAIN:

REPLACE ALL DECK FLOORING WITH TREADS (BULL NOSED) 1X4 TONGUE AND GROOVE CEDAR WOOD AND PAINT HASBROUK BROWN OR SIMILAR EXTERIOR GRADE BENJAMIN MOORE PAINT, (280 SF). USE 3.5" EXTERIOR SCREWS:

SECURE EXISTING RAILINGS SCRAPE AND PAINT WITH FLAT WHITE BENJAMIN MOORE EXTERIOR PAINT:

REPLACE FRONT STEPS WITH CEDAR WOOD, TREADS TO BE BULLNOSED:

REPLACE 6 (2x12x12) ROOF JOISTS WITH TREATED WOOD:

INSTALL 4x4x10 COLUMNS TO MATCH EXISTING COLUMNS,