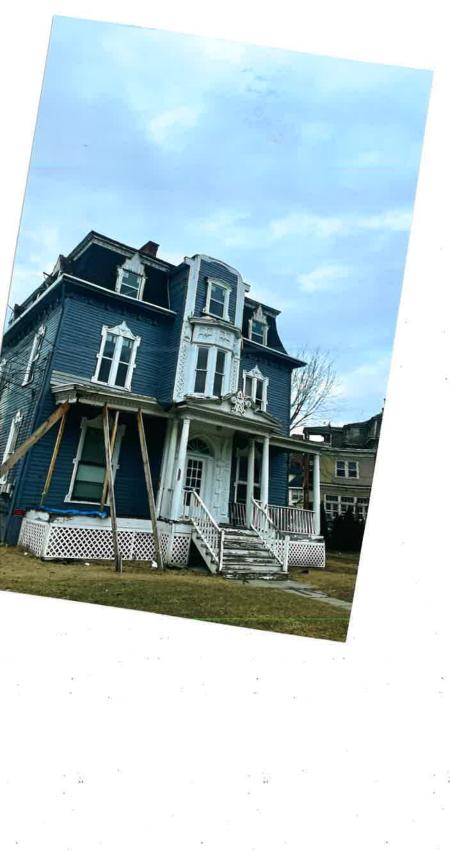

## **SCOPE OF WORK**

RE: 141 CRESCENT AVE. Plainfield NJ 07060

## FRONT PORCH:

PLEASE NOTE, EVERYTHING TO STAY AS IT IS, WE WILL ONLY BE REPLACING WITH THE SAME OR SIMILAR MATERIALS AND REINFORCING FRONT PORCH ROOF AND RAILINGS:

FIX PORCH LATTICE WITH 1X FRAMING IN ALL WOOD,

REPLACE 6 (2x12x8) FLOOR JOISTS WITH CEDAR WOOD,

REPLACE 4 NEW 4x4 SUPPORT POSTS CEDAR WOOD, (ROTTED OUT), THE OTHER 4 EXISTING POSTS TO REMAIN:

REPLACE ALL DECK FLOORING WITH TREADS (BULL NOSED) 1X4 TONGUE AND GROOVE CEDAR WOOD AND PAINT HASBROUK BROWN OR SIMILAR EXTERIOR GRADE BENJAMIN MOORE PAINT, (280 SF). USE 3.5" EXTERIOR SCREWS:

SECURE EXISTING RAILINGS SCRAPE AND PAINT WITH FLAT WHITE BENJAMIN MOORE EXTERIOR PAINT:

REPLACE FRONT STEPS WITH CEDAR WOOD, TREADS TO BE BULLNOSED:

REPLACE 6 (2x12x12) ROOF JOISTS WITH TREATED WOOD:

INSTALL 4x4x10 COLUMNS TO MATCH EXISTING COLUMNS,

## ROOF:

INSTALL 5 (4x8) 5/8 THICK, TREATED PLYWOOD,

INSTALL NEW ROOF SHINGLE 30 YEAR TIMBERLINE (DARK BROWN),

Scrape and paint existing crown moldings and columns with exterior grade Benjamin Moore white: