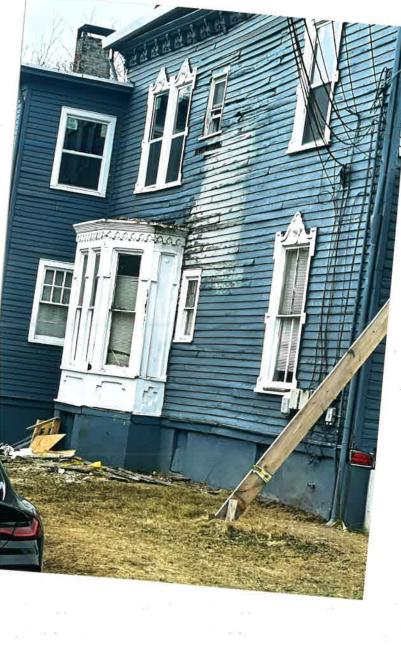

## **SCOPE OF WORK**

RE: 141 CRESCENT AVE. Plainfield NJ 07060

## ROOF:

INSTALL 5 (4x8) 5/8 THICK, TREATED PLYWOOD,

INSTALL NEW ROOF SHINGLE 30 YEAR TIMBERLINE (DARK BROWN),

Scrape and paint existing crown moldings and columns with exterior grade Benjamin Moore white: