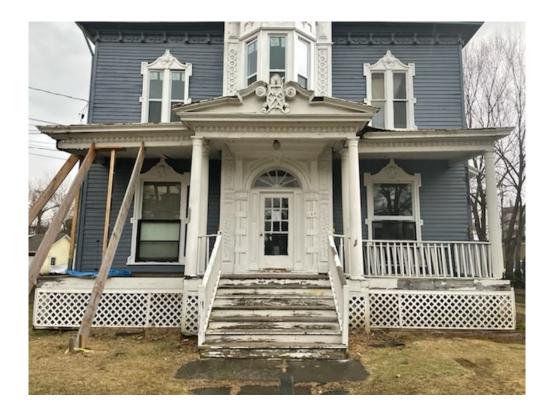

## **SCOPE OF WORK**

RE: 141 CRESCENT AVE. Plainfield NJ 07060

## FRONT PORCH:

PLEASE NOTE, EVERYTHING TO STAY AS IT IS, WE WILL ONLY BE REPLACING WITH THE SAME OR SIMILAR MATERIALS AND REINFORCING FRONT PORCH ROOF AND RAILINGS:

FIX PORCH LATTICE WITH 1X FRAMING IN ALL WOOD,

REPLACE 6 (2x12x8) FLOOR JOISTS WITH CEDAR WOOD,

REPLACE 4 NEW 4x4 SUPPORT POSTS CEDAR WOOD, (ROTTED OUT), THE OTHER 4 EXISTING POSTS TO REMAIN:

REPLACE ALL DECK FLOORING WITH TREADS (BULL NOSED) 1X4 TONGUE AND GROOVE CEDAR WOOD AND PAINT HASBROUK BROWN OR SIMILAR EXTERIOR GRADE BENJAMIN MOORE PAINT, (280 SF). USE 3.5" EXTERIOR SCREWS:

SECURE EXISTING RAILINGS SCRAPE AND PAINT WITH FLAT WHITE BENJAMIN MOORE EXTERIOR PAINT:

REPLACE FRONT STEPS WITH CEDAR WOOD, TREADS TO BE BULLNOSED:

REPLACE 6 (2x12x12) ROOF JOISTS WITH TREATED WOOD:

INSTALL 4x4x10 COLUMNS TO MATCH EXISTING COLUMNS,

## ROOF:

INSTALL 5 (4x8) 5/8 THICK, TREATED PLYWOOD,

INSTALL NEW ROOF SHINGLE 30 YEAR TIMBERLINE (DARK BROWN),

Scrape and paint existing crown moldings and columns with exterior grade Benjamin Moore white: