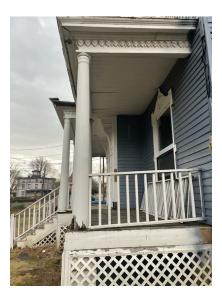

## FRONT PORCH:

PLEASE NOTE, EVERYTHING TO STAY AS IT IS, WE WILL ONLY BE REPLACING WITH THE SAME OR SIMILAR MATERIALS AND REINFORCING FRONT PORCH ROOF AND RAILINGS:

FIX PORCH LATTICE WITH 1X FRAMING IN ALL WOOD,

REPLACE 6 (2x12x8) FLOOR JOISTS WITH CEDAR WOOD,

REPLACE 4 NEW 4x4 SUPPORT POSTS CEDAR WOOD, (ROTTED OUT), THE OTHER 4 EXISTING POSTS TO REMAIN:

REPLACE ALL DECK FLOORING WITH TREADS (BULL NOSED) 1X4 TONGUE AND GROOVE CEDAR WOOD AND PAINT HASBROUK BROWN OR SIMILAR EXTERIOR GRADE BENJAMIN MOORE PAINT, (280 SF). USE 3.5" EXTERIOR SCREWS:

SECURE EXISTING RAILINGS SCRAPE AND PAINT WITH FLAT WHITE BENJAMIN MOORE EXTERIOR PAINT:

REPLACE FRONT STEPS WITH CEDAR WOOD, TREADS TO BE BULLNOSED:

REPLACE 6 (2x12x12) ROOF JOISTS WITH TREATED WOOD:

INSTALL 4x4x10 COLUMNS TO MATCH EXISTING COLUMNS,