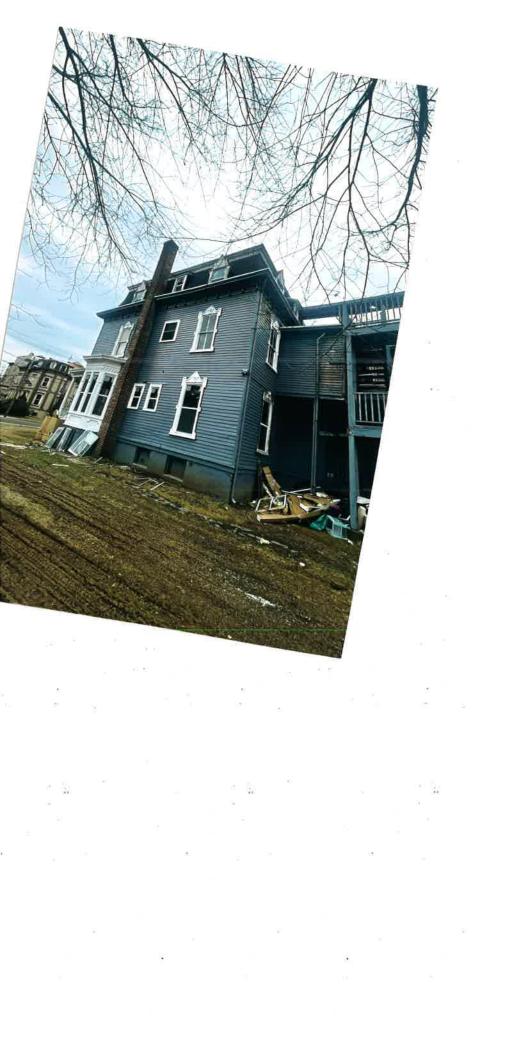

## FRONT PORCH:

PLEASE NOTE, EVERYTHING TO STAY AS IT IS, WE WILL ONLY BE REPLACING WITH THE SAME OR SIMILAR MATERIALS AND REINFORCING FRONT PORCH ROOF AND RAILINGS:

FIX PORCH LATTICE WITH 1X FRAMING IN ALL WOOD,

REPLACE 6 (2x12x8) FLOOR JOISTS WITH CEDAR WOOD,

REPLACE 4 NEW 4x4 SUPPORT POSTS CEDAR WOOD, (ROTTED OUT), THE OTHER 4 EXISTING POSTS TO REMAIN:

REPLACE ALL DECK FLOORING WITH TREADS (BULL NOSED) 1X4 TONGUE AND GROOVE CEDAR WOOD AND PAINT HASBROUK BROWN OR SIMILAR EXTERIOR GRADE BENJAMIN MOORE PAINT, (280 SF). USE 3.5" EXTERIOR SCREWS:

SECURE EXISTING RAILINGS SCRAPE AND PAINT WITH FLAT WHITE BENJAMIN MOORE EXTERIOR PAINT:

REPLACE FRONT STEPS WITH CEDAR WOOD, TREADS TO BE BULLNOSED:

REPLACE 6 (2x12x12) ROOF JOISTS WITH TREATED WOOD:

INSTALL 4x4x10 COLUMNS TO MATCH EXISTING COLUMNS,

## ROOF:

INSTALL 5 (4x8) 5/8 THICK, TREATED PLYWOOD,

INSTALL NEW ROOF SHINGLE 30 YEAR TIMBERLINE (DARK BROWN),

Scrape and paint existing crown moldings and columns with exterior grade Benjamin Moore white: