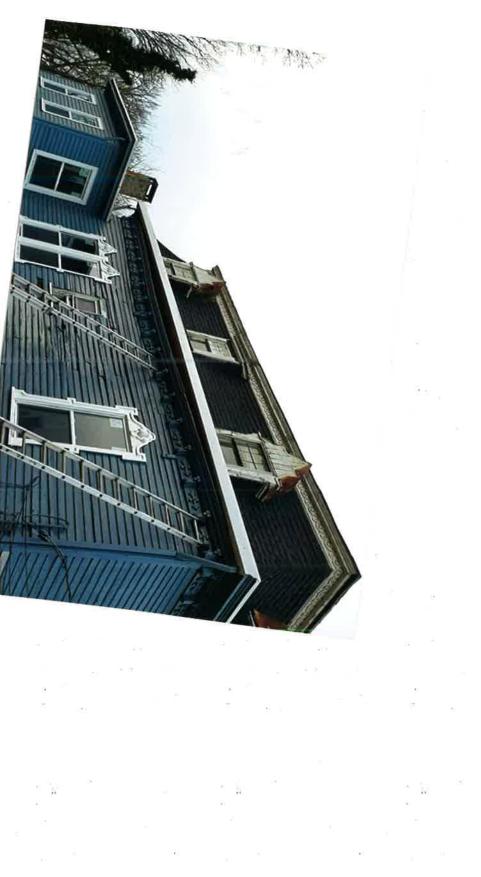

## FRONT PORCH:

PLEASE NOTE, EVERYTHING TO STAY AS IT IS, WE WILL ONLY BE REPLACING WITH THE SAME OR SIMILAR MATERIALS AND REINFORCING FRONT PORCH ROOF AND RAILINGS:

FIX PORCH LATTICE WITH 1X FRAMING IN ALL WOOD,

REPLACE 6 (2x12x8) FLOOR JOISTS WITH CEDAR WOOD,

REPLACE 4 NEW 4x4 SUPPORT POSTS CEDAR WOOD, (ROTTED OUT), THE OTHER 4 EXISTING POSTS TO REMAIN:

REPLACE ALL DECK FLOORING WITH TREADS (BULL NOSED) 1X4 TONGUE AND GROOVE CEDAR WOOD AND PAINT HASBROUK BROWN OR SIMILAR EXTERIOR GRADE BENJAMIN MOORE PAINT, (280 SF). USE 3.5" EXTERIOR SCREWS:

SECURE EXISTING RAILINGS SCRAPE AND PAINT WITH FLAT WHITE BENJAMIN MOORE EXTERIOR PAINT:

REPLACE FRONT STEPS WITH CEDAR WOOD, TREADS TO BE BULLNOSED:

REPLACE 6 (2x12x12) ROOF JOISTS WITH TREATED WOOD:

INSTALL 4x4x10 COLUMNS TO MATCH EXISTING COLUMNS,

## ROOF:

INSTALL 5 (4x8) 5/8 THICK, TREATED PLYWOOD,

INSTALL NEW ROOF SHINGLE 30 YEAR TIMBERLINE (DARK BROWN),

Scrape and paint existing crown moldings and columns with exterior grade Benjamin Moore white: