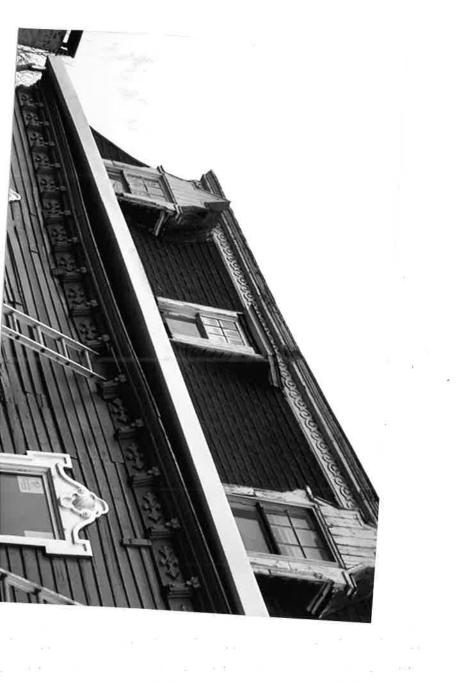

## FRONT PORCH:

PLEASE NOTE, EVERYTHING TO STAY AS IT IS, WE WILL ONLY BE REPLACING WITH THE SAME OR SIMILAR MATERIALS AND REINFORCING FRONT PORCH ROOF AND RAILINGS:

FIX PORCH LATTICE WITH 1X FRAMING IN ALL WOOD,

REPLACE 6 (2x12x8) FLOOR JOISTS WITH CEDAR WOOD,

REPLACE 4 NEW 4x4 SUPPORT POSTS CEDAR WOOD, (ROTTED OUT), THE OTHER 4 EXISTING POSTS TO REMAIN:

REPLACE ALL DECK FLOORING WITH TREADS (BULL NOSED) 1X4 TONGUE AND GROOVE CEDAR WOOD AND PAINT HASBROUK BROWN OR SIMILAR EXTERIOR GRADE BENJAMIN MOORE PAINT, (280 SF). USE 3.5" EXTERIOR SCREWS:

SECURE EXISTING RAILINGS SCRAPE AND PAINT WITH FLAT WHITE BENJAMIN MOORE EXTERIOR PAINT:

REPLACE FRONT STEPS WITH CEDAR WOOD, TREADS TO BE BULLNOSED:

REPLACE 6 (2x12x12) ROOF JOISTS WITH TREATED WOOD:

INSTALL 4x4x10 COLUMNS TO MATCH EXISTING COLUMNS,

## ROOF:

INSTALL 5 (4x8) 5/8 THICK, TREATED PLYWOOD,

INSTALL NEW ROOF SHINGLE 30 YEAR TIMBERLINE (DARK BROWN),

Scrape and paint existing crown moldings and columns with exterior grade Benjamin Moore white: