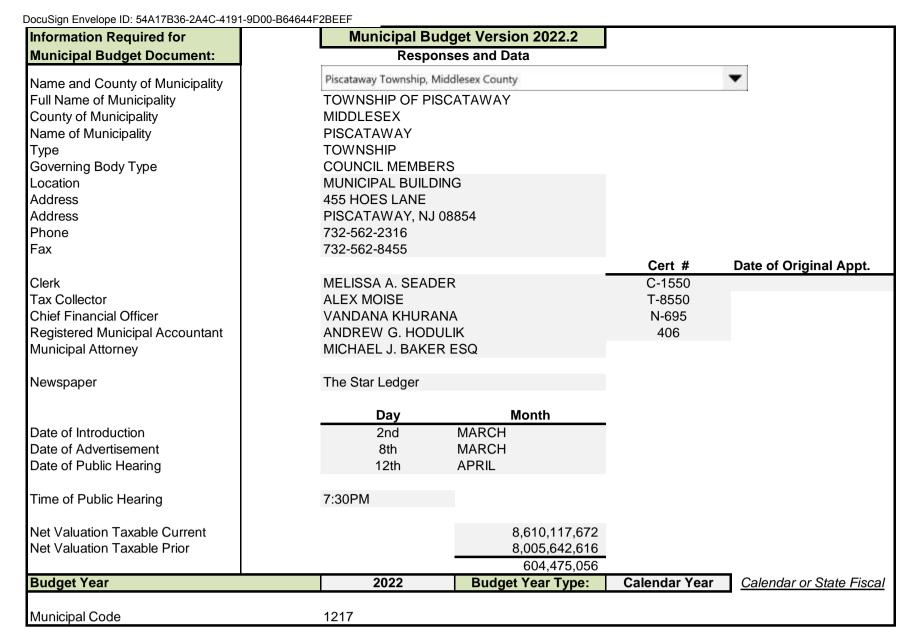

### 2022 MUNICIPAL BUDGET

| Municipal Budget of the Township of                                                                                                                                                                                                                                                                                                                                                                                                                                                                                                                                                        | Piscataway Towns                                        | hip , County of _                                                                            | Middlesex for the Fiscal Year 2022                                                                                                                                                                                                                                                                                           |
|--------------------------------------------------------------------------------------------------------------------------------------------------------------------------------------------------------------------------------------------------------------------------------------------------------------------------------------------------------------------------------------------------------------------------------------------------------------------------------------------------------------------------------------------------------------------------------------------|---------------------------------------------------------|----------------------------------------------------------------------------------------------|------------------------------------------------------------------------------------------------------------------------------------------------------------------------------------------------------------------------------------------------------------------------------------------------------------------------------|
| It is hereby certified that the Budget and Capital Budget annexed hered hereof is a true copy of the Budget and Capital Budget approved by resolution   12th day of April , 202 and that public advertisement will be made in accordance with the provisions N.J.A.C. 5:30-4.4(d).  Certified by me, this 25th day of April , 202 and that public advertisement will be made in accordance with the provisions N.J.A.C. 5:30-4.4(d).                                                                                                                                                       | n of the Governing Bod<br>222<br>of N.J.S.A. 40A:4-6 an | dy on the                                                                                    | Clerk 455 Hoes Lane  Address Piscataway, NJ 08854  Address 732-562-2310  Phone Number                                                                                                                                                                                                                                        |
| It is hereby certified that the approved Budget annexed hereto and her a part is an exact copy of the original on file with the Clerk of the Governing Be additions are correct, all statements contained herein are in proof, and the total revenues equals the total of appropriations.  Certified by me, this     12th                                                                                                                                                                                                                                                                  | Body, that all tal of anticipated , 2022  = 301         | a part is an exact co<br>additions are correct<br>revenues equals the<br>Local Budget Law, N | ertified that the approved Budget annexed hereto and hereby made py of the original on file with the Clerk of the Governing Body, that all and all statements contained herein are in proof, the total of anticipated total of appropriations and the budget is in full compliance with the I.J.S.A. 40A:4-1 et seq.    12th |
|                                                                                                                                                                                                                                                                                                                                                                                                                                                                                                                                                                                            | DO NOT USE                                              | THESE SPACES                                                                                 |                                                                                                                                                                                                                                                                                                                              |
| CERTIFICATION OF ADOPTED BUDGET  (Do not advertise this Certification form)  It is hereby certified that the amounts to be raised by taxation for local purposes has been compared with the approved Budget previously certified by me and any changes required as condition to such approval have been made. The adopted budget is certified with respect to foregoing only.  STATE OF NEW JERSEY  Department of Community Affairs  Director of the Division of Local Government Services  07/06/2022  Dated:  DocuSigned by:  107/06/2022  By:  108/108/108/108/108/108/108/108/108/108/ | the                                                     |                                                                                              | Yes<br>No X                                                                                                                                                                                                                                                                                                                  |

# 2022 Municipal Budget

| of the    | TOWNSHIP            | of  | PISCATAWAY | County of |
|-----------|---------------------|-----|------------|-----------|
| MIDDLESEX | for the fiscal vear | 202 | 2.         |           |

### 2022 MUNICIPAL DATA SHEET

(MUST ACCOMPANY 2022 BUDGET)

CAP

| December 31, 2024   |                                                   |                                                                                                                                                                                              |
|---------------------|---------------------------------------------------|----------------------------------------------------------------------------------------------------------------------------------------------------------------------------------------------|
| Term Expires        | Name                                              | Term Expires                                                                                                                                                                                 |
|                     | BULLARD, JAMES                                    | 12/31/2022                                                                                                                                                                                   |
|                     | CAHILL, GABRIELLE                                 | 12/31/2024                                                                                                                                                                                   |
| Date of Orig. Appt. | CAHN, STEVEN                                      | 12/31/2022                                                                                                                                                                                   |
| C-1550 Cert. No.    | LOMBARDI, MICHELE                                 | 12/31/2022                                                                                                                                                                                   |
| T-8550<br>Cert. No. | ROUSE, LINWOOD                                    | 12/31/2024                                                                                                                                                                                   |
| N-695               | SHAH, KAPIL                                       | 12/31/2024                                                                                                                                                                                   |
| 406                 | UHRIN, FRANK                                      | 12/31/2022                                                                                                                                                                                   |
|                     |                                                   |                                                                                                                                                                                              |
|                     |                                                   |                                                                                                                                                                                              |
| nicipality          |                                                   |                                                                                                                                                                                              |
|                     | C-1550 Cert. No. T-8550 Cert. No. N-695 Cert. No. | CAHILL, GABRIELLE  CAHN, STEVEN  LOMBARDI, MICHELE  ROUSE, LINWOOD  SHAH, KAPIL  UHRIN, FRANK  CAHILL, GABRIELLE  CAHN, STEVEN  LOMBARDI, MICHELE  ROUSE, LINWOOD  SHAH, KAPIL  UHRIN, FRANK |