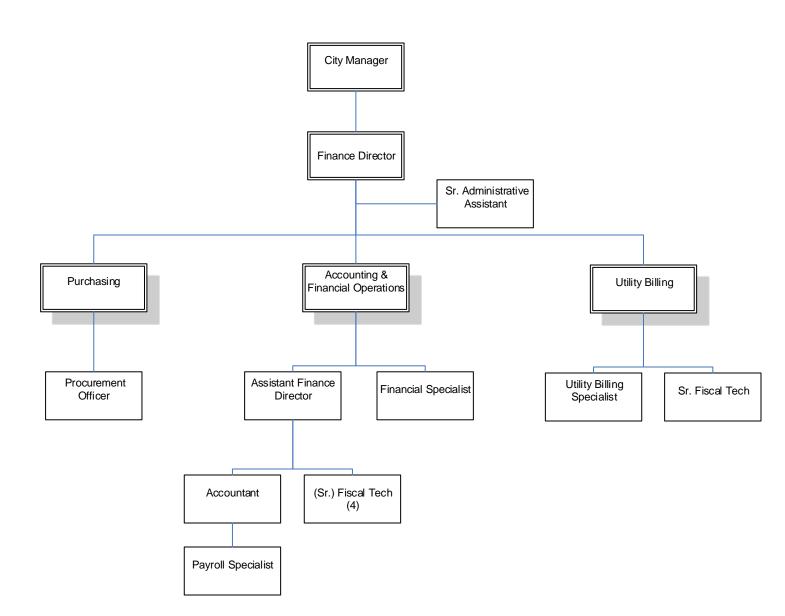

tificate of Achievement | Submitted | Yes     | Yes     |

## Fiscal Year 2020 Goals

- Enhance the customer experience AMI software implemented and online vehicle sticker payment option implemented and fully operational.
- Accounting and Audit Successfully implemented GASB 74/75 and new GATA requirements. Completed RFP and selected new independent auditor.

## Fiscal Year 2021 Goals

- Technology Continue integrating new automatic meters into billing system and implement additional online bill pay options. Research credit card processing vendors.
- Policy Explore changing City's fiscal year, revise fund balance and budget revision policies, implement fixed asset and debt policies.
- Accounting and Audit Onboard new auditor and implement new GASB requirements.

# **Finance Department**





#### FINANCE DEPARTMENT - GENERAL FUND EXPENDITURES

|              |                            | <br>            | <br>            |    |               |                 |     |              |
|--------------|----------------------------|-----------------|-----------------|----|---------------|-----------------|-----|--------------|
|              |                            | FY18            | FY19            |    | FY20          | FY20            |     | FY21         |
| Object       | Account Description        | Actual          | Actual          | R  | evised Budget | Forecast        | Pro | posed Budget |
| 1001031 - FI | INANCE ADMINISTRATION      |                 |                 |    |               |                 |     |              |
| 910000       | REGULAR SALARIES