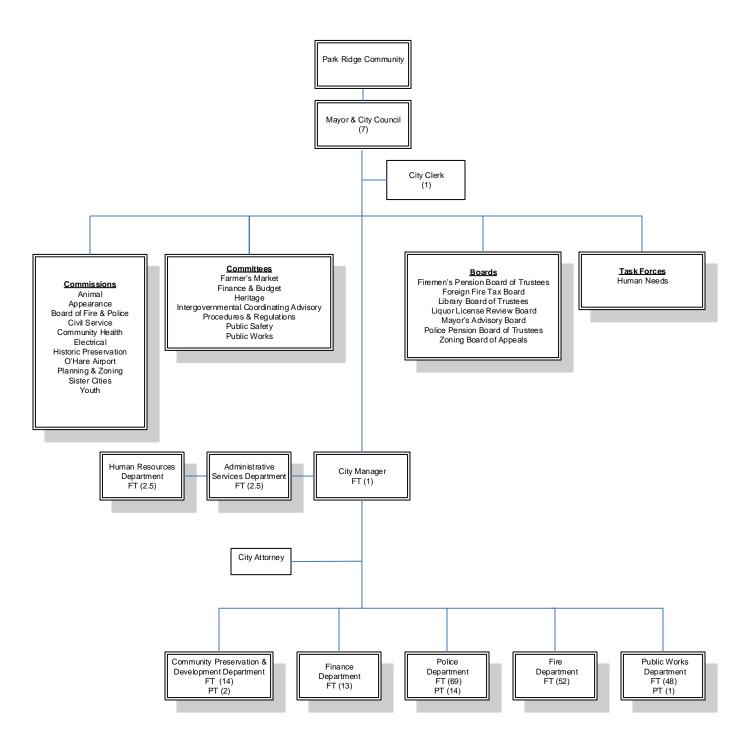

| \$<br>140,022    | \$ | 142,147      | \$<br>133,080    | \$             | 141,803    |
| Sewer                  | \$<br>368,841    | \$<br>353,446    | \$ | 379,610      | \$<br>350,000    | \$             | 379,373    |
| Municipal Waste        | \$<br>56,102     | \$<br>51,483     | \$ | 53,190       | \$<br>50,000     | \$             | 50,062     |
| Water                  | \$<br>734,522    | \$<br>795,877    | \$ | 817,599      | \$<br>793,000    | \$             | 796,736    |
| Library                | \$<br>2,152,102  | \$<br>2,129,506  | \$ | 2,400,000    | \$<br>2,068,178  | \$             | 2,406,539  |
| Total Wages            | \$<br>19,385,734 | \$<br>20,716,172 | \$ | 21,505,765   | \$<br>20,821,376 | \$             | 21,908,725 |

# **City of Park Ridge Government**





# FULL-TIME EQUIVALENTS - DEPARTMENTAL BREAKDOWN

| ADMINISTRATION                            | FY19 | FY20 | FY21 |
|-------------------------------------------|------|------|------|
| City Manager                              | 1.00 | 1.00 | 1.00 |
| Administrative Services Manager           | 1.00 | 1.00 | 1.00 |
| Assistant to the City Manager             | 1.00 | 1.00 | -    |
| Deputy Clerk/Sr. Administrative Assistant | 1.00 | 1.00 | 1.00 |
| Sr. Administrative Assistant              | 1.00 | 1.00 | 1.00 |
| HR Manager                                | 0.50 | 0.50 | -    |
| HR Support Staff                          | 2.00 | 2.00 | 2.00 |
| Total Administration                      | 7.50 | 7.50 | 6.00 |

| COMMUNITY PRESERVATION & DEVELOPMENT | FY19  | FY20  | FY21  |
|-----------