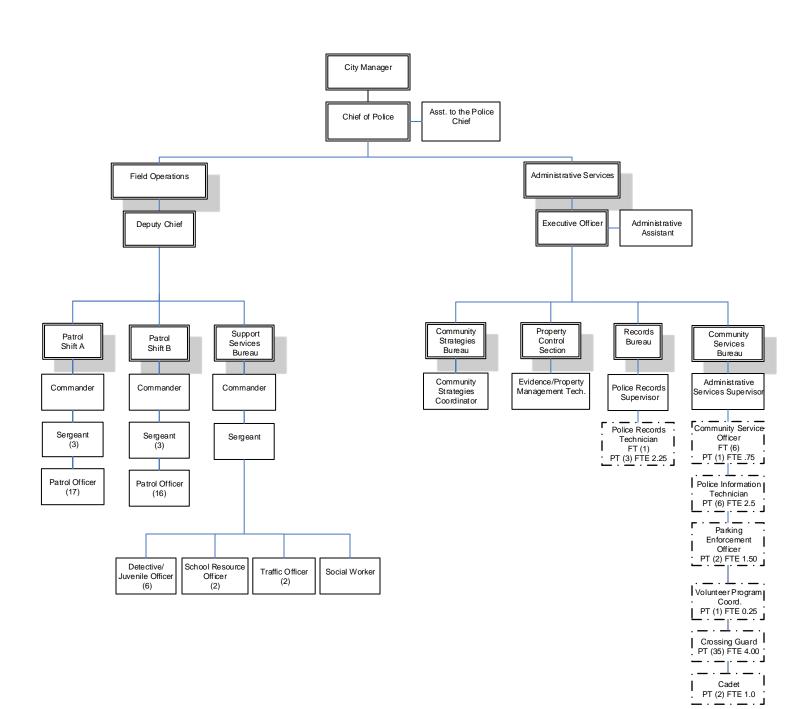

nsition to a data-rich National Incident-Based Reporting System (NIBRS) by the deadline, January 1, 2021, set forth by the Federal Bureau of Investigations (FBI). NIBRS requires the collection and reporting of much more detailed data elements, in turn allowing for better law enforcement planning, training and management, as well as better transparency and accountability to our community.

#### Fiscal Year 2020 Goals

- Police Renovation *Projects 5 and 6 completed*
- Body Cameras Implemented and monitored, fully operational.

# Fiscal Year 2021 Goals

- Project 9 of Master Plan Sally Port addition
- Mid-year transfer of Sworn Officer in Community Strategies (Crime Prevention) to Support Services Traffic Officer
- Civilianize Community Strategies position

# Park Ridge Police Department





#### POLICE DEPARTMENT - GENERAL FUND EXPENDITURES

|                  |                                                  |          | ENT - GENE<br>FY18 | .na      | FY19             |          | FY20            |          | FY20            |          | FY21                 |
|------------------|--------------------------------------------------|----------|--------------------|----------|------------------|----------|-----------------|----------|-----------------|----------|----------------------|
| Object           | Account Description                              |          | Actual             |          | Actual           | D        | evised Budget   |          | Forecast        | Dros     | FYZI<br>posed Budget |
|                  |