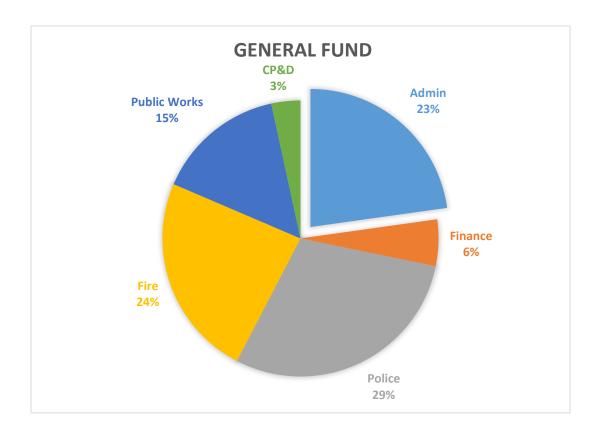

| \$  | 9,575      | \$ | -            | \$<br>184,945    | \$  | -            |
|            | Total General Fund Revenues  | \$  | 34,466,782 | \$  | 33,710,673 | \$ | 32,539,088   | \$<br>33,294,923 | \$  | 34,591,420   |

#### 



# **CITY OF PARK RIDGE**

## **Administrative Services Department**

## Description

The Administrative Services Department is under the direction of the City Manager. The City Manager leads the Strategic Vision of the City through oversight of the operations of all City departments, and is responsible for the management of all governmental operations. Divisions within Administrative Services include Human Resources, Legal, Legislative, and Information Technology (outsourced). Economic Development initiatives also fall under the direction of Administration.



Our Mission:

The City of Park Ridge is committed to providing excellence in City services in order to uphold a high quality of life,

SO OUR COMMUNITY REMAINS A WONDERFUL PLACE TO LIVE AND WORK.

## **Summary Highlights**

- FY20 Forecast is (6.9%) under budget, (\$631,715)
  - Wages are under budget (\$201,406) due to vacancies.
  - General Contractual is under budget (\$14,650) due to less being spent on the branding initiative than anticipated.
  - Contingency is under budget (\$200,000) due to no unforeseen expenses.
  - Legal is under budget (\$56,066) due to labor work being less than anticipated.
  - Economic Development is under budget (\$132,002) due to redevelopment agreement payments being less than expected.
- FY21 Budget is (9.3%) less than the FY20 Budget, (\$851,931)
  -