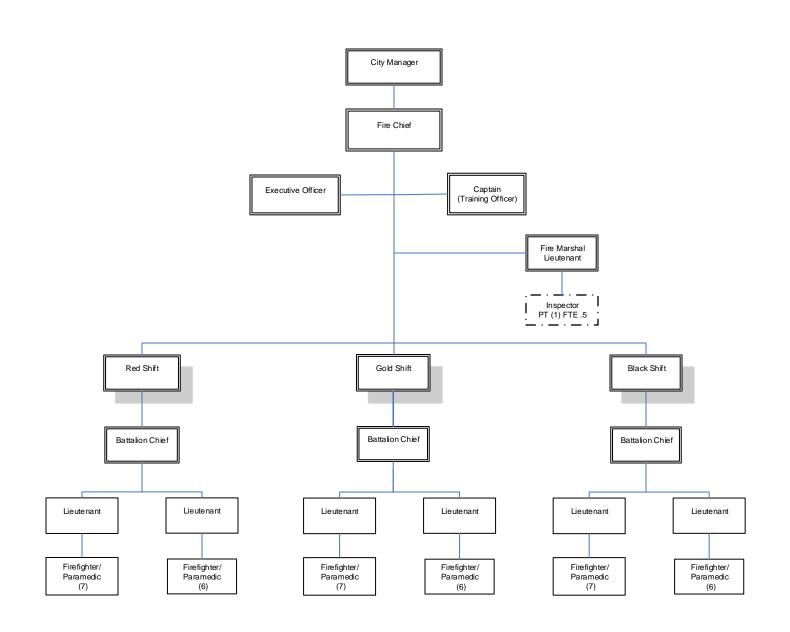

# Fiscal Year 2021 Goals

- Replace self-contained breathing apparatus (SCBA) through a capital purchase.
- Complete upgrade of portable radios (third year) through a capital purchase. Approximately half of the overall project was grant funded.
- Improve efficiency and reliability in response to cardiac arrest/CPR calls through a capital purchase. Both first-due Ambulances will be outfitted with automated CPR devices.
- Complete ordering process for F-45 (tower ladder truck) and place the apparatus into service. This vehicle is more efficient and lighter weight, with technological upgrades that will improve overall reach and safety of personnel.
- Lower response times through improved turnout times due to implementation of new station alerting equipment.

# Park Ridge Fire Department





|             |                           | FY18            | FY19            |    | FY20          |    | FY20      |     | FY21        |
|-------------|---------------------------|-----------------|-----------------|----|---------------|----|-----------|-----|-------------|
| Object      | Account Description       | Actual          | Actual          | R  | evised Budget |    | Forecast  | Pro | posed Budge |
| L002021 - F | IRE ADMINISTRATION        |                 |                 |    |               |    |           |     |             |
| 910000      | REGULAR SALARIES          | \$<br>239,938   | \$<br>251,938   | \$ | 275,771       | \$ | 275,771   | \$  | 377,489     |
| 921011      | PSEBA                     | \$<br>31,458    | \$<br>33,595    | \$ | 33,000        | \$ | 35