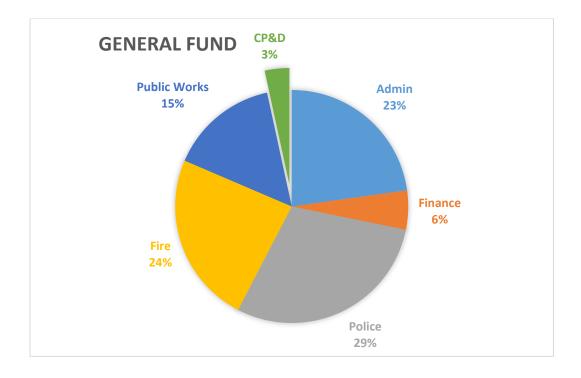

ment Department**

### Description

The Community Preservation and Development Department provides overall program administration and coordination for all long range community planning, zoning and land use, building and construction activities, property transfers and environmental health and nuisance control programs. Divisions within the CP&D Department include Building Safety (enforcement of the City-adopted building codes), Planning (enforcement of the City's land use policies and regulations), Zoning (compliance enforcement with zoning code), Environmental Health (enforcement of food code, inspection of food establishments, animal and nuisance control), and Economic Development (business retention and recruitment, liaison with economic development consultant and civic organizations).



Our Mission:

The City of Park Ridge is committed to providing excellence in City services in order to uphold a high quality of life,

SO OUR COMMUNITY REMAINS A WONDERFUL PLACE TO LIVE AND WORK.

## **Summary Highlights**

- FY20 forecast is (7.0%) under budget, (\$91,115)
  - Wages are under budget (\$62,867) due to vacancies.
  - Extra help and overtime are under budget \$10,000 due to more efficient use of staff time.
  - Microfilming , with a revised budget of \$5,800, was not completed because another option was identified.
  - General Contractual is under budget (\$9,187).
  - Training is under budget (\$2,060).
- FY21 budget is (4.3%) less that the FY20 budget, (\$55,484).
  - Wages decreased (\$24,818) due to the elimination of two part time inspectors whose duties are now outso