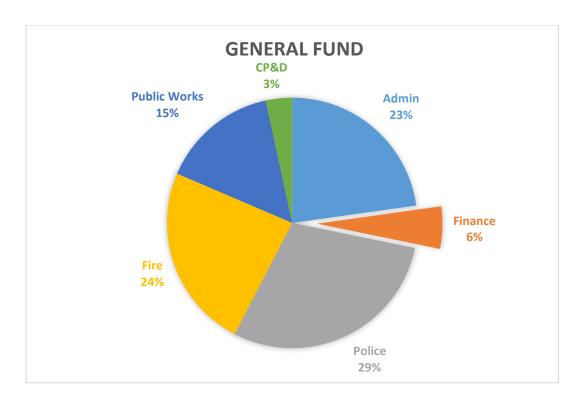

s | \$     | 47,006          |      |
|                                             | Total CP&D                             | \$     | 1,038,049       |      |



# CITY OF PARK RIDGE

## **Finance Department**

## Description

The Finance Department provides a system that preserves and enhances the financial condition of the City; creates, implements and maintains an effective accounting system and financial reports; and collects all funds due to the City. The Finance Department is responsible for records control, accounting, purchasing, and collection of all license fees, water billings and traffic fines. The Finance Department prepares the City's budget document (the working plan for the operation of the City), along with preparation of all financial reporting documents for the City.



OUR Mission: The City of Park Ridge is committed to providing excellence in City services in order to uphold a high quality of life,

SO OUR COMMUNITY REMAINS A WONDERFUL PLACE TO LIVE AND WORK.

## **Summary Highlights**

- FY20 forecast is (16.7%) under budget, (\$340,864)
  - Wages are under budget (\$66,314) due to vacancies and turnover.
  - Overtime and extra help are under budget (\$5,900) due to use of general contractual help for vehicle sticker season instead of staff overtime.
  - Insurance and insurance claims are under budget (\$169,000) due to few general liability claims and settlements than expected.
  - Red light camera fees are under budget (\$97,000) due to a change in accounting practice to better reflect cash flow.
    - Excluding the change to red light camera fees