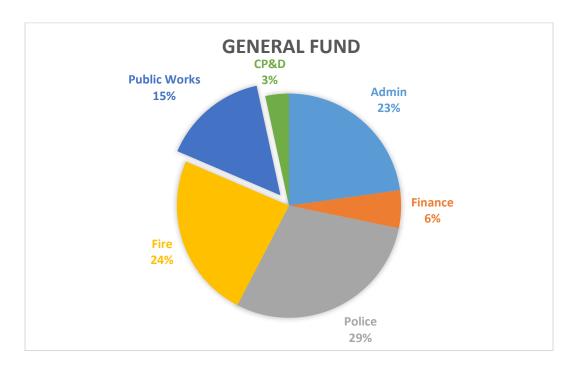

rds      | \$<br>123,460   |
| Total Police                         | \$<br>6,819,221 |
|                                      |                 |



# **CITY OF PARK RIDGE**

# **Public Works Department**

### Description

The Public Works Department provides services including traffic control, street lighting, snow removal, public ways maintenance, sewer and storm drainage, water supply and distribution, and solid waste collection and disposal. Public Works is responsible for equipment, maintenance, and all engineering services, including the preparation of construction plans and on-site supervision of all public construction projects. Divisions within the Public Works Department are Engineering, Forestry/Grounds Maintenance, Sewer/Water, Streets, Water Supply, and Vehicle Maintenance.



OUR Mission: The City of Park Ridge is committed to providing excellence in City services in order to uphold a high quality of life,

SO OUR COMMUNITY REMAINS A WONDERFUL PLACE TO LIVE AND WORK.

# **Summary Highlights**

- FY20 forecast is (6.7%) under FY20 budget, (\$475,007).
  - Wages are under budget (\$74,927) due to turnover.
  - Snow Removal Materials is over budget \$35,000 due to salt prices being greater than the budget expectation.
  - Alley Paving (Green Alleys) is under budget (\$320,000) due to timing, the project is expected to be completed in FY21.
  - Building Repairs is under budget (\$68,131) due to the deferral of the Security Lock project to FY21.
- FY21 budget is (21.4%) under FY20 budget, (\$1,516,146)
  - Capital items were moved to the new capital fund. Excludin