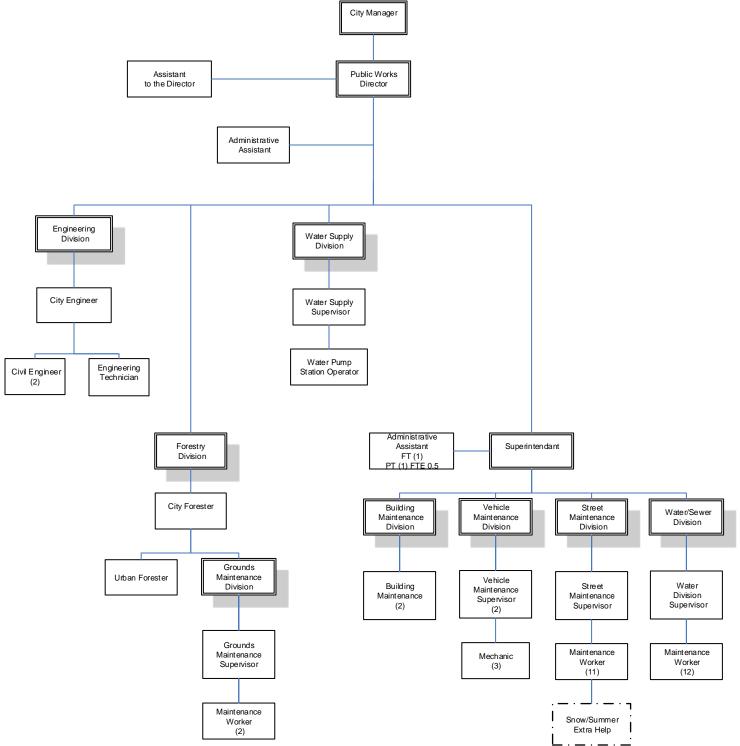

| 567       | 588       | 466       |
| JULIE Locates                            | 9,827     | 7,458     | 5,866     |

### Fiscal Year 2020 Goals

- Service Center initiatives Status: Parking deck complete, roof to be installed at a future time
- Maintain elevated sewer lining spend *Status: Continuing*
- Water main replacement spend Status: Several projects complete this year and program is caught up
- Green Alley Pilot Program
   Status: Alleys have been determined, SSA being developed

# Fiscal Year 2021 Goals

- Resurface Uptown Parking Court and partial reconstruct of Summit Ave.
- Placement of water valves at key locations for better control of water grid
- Hoist repair and security locks at the Service Center
- Construction of two "green" alleys

# **Public Works Department**





|                  | PUBLIC WOR                        | KS DEPAF | RTMENT - G | GEN | ERAL FUND | ΕX | PENDITURES    | 5  |           |     |              |
|------------------|-----------------------------------|----------|------------|-----|-----------|----|---------------|----|-----------|-----|--------------|
|                  |                                   |          | FY18       |     | FY19      |    | FY20          |    | FY20      |     | FY21         |
| Object           | Account Description               |          | Actual     |     | Actual    | R  | evised Budget |    | Forecast  | Pro | oosed Budget |
| 1003011 -        | PUBLIC WORKS ADMINISTRATION       |          |            |     |           |    |               |    |           |     |              |
| 910000