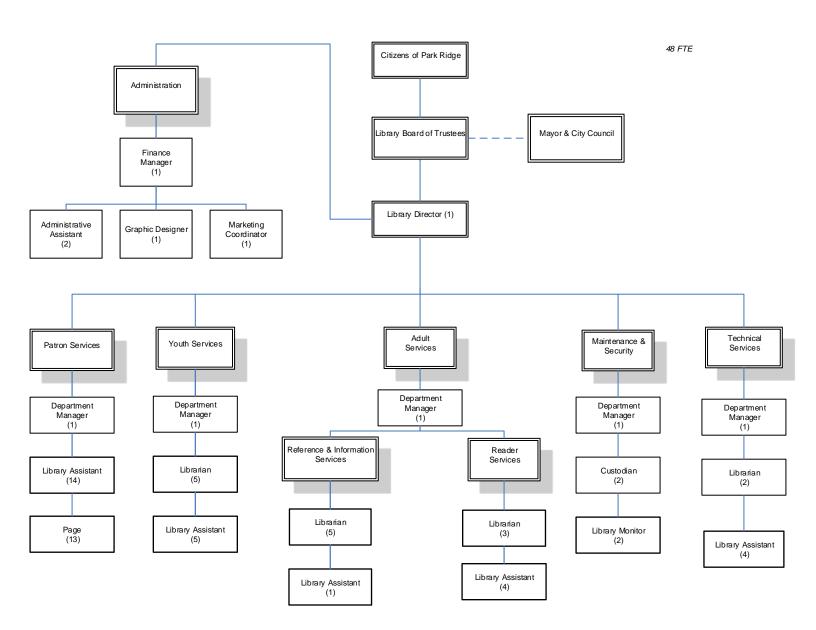

st year, the Library provided Park Ridge an estimated \$11 million of value. A household that borrows 9 books and movies a month rather than purchasing them saves about \$150; that's over \$1,800 a year. Visit www.parkridgelibrary.org/about/library-value-calculator for more information.

#### FY2021 Operating Budget Goals:

- Anticipate strategic plan applications upon completion in summer 2020.
- Enact salary changes based on FY20 staff audit including market pay study, changes to minimum wage and relief of minimum wage compression as appropriate exclusive of annual merit increases.
- Address needs identified in post-renovation assessment including furniture, furnishings, equipment, signage and storage. Gift and grant funds will support these enhancements.

# Park Ridge Public Library





|                       |                                                 |          | LIBRARY               | FU       | ND                  |          |                     |          |                     |          |                  |
|-----------------------|-------------------------------------------------|----------|-----------------------|----------|---------------------|----------|---------------------|----------|---------------------|----------|------------------|
|                       |                                                 |          | FY18                  |          | FY19                |          | FY20                |          | FY20                |          | FY21             |
| Object                | Account Description                             |