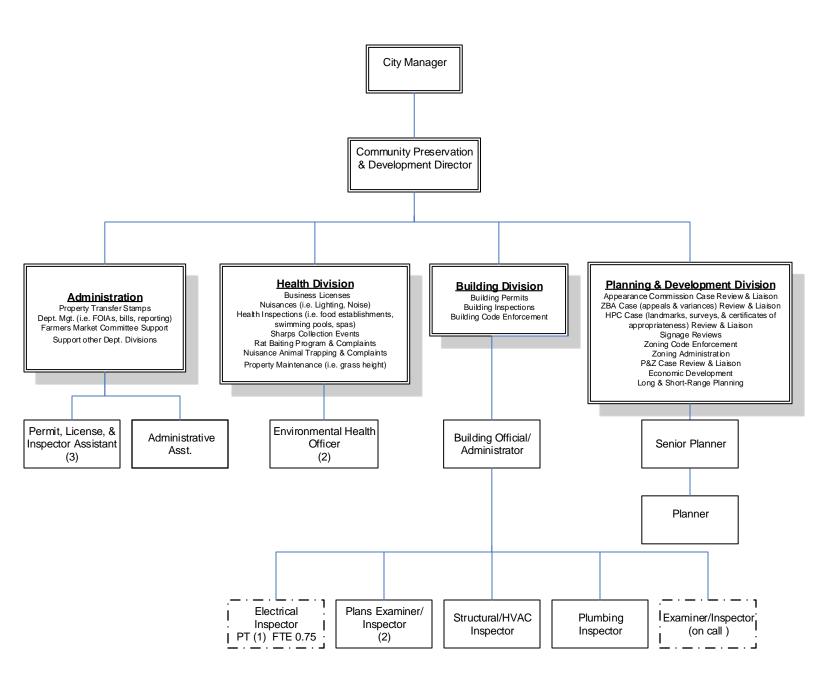

n Self Service (CSS) module of EnerGov, which allows for online building permit applications, was launched
- Update City's Comprehensive Plan *Staff anticipates that the aggressive timeline proposed for completion of the new comprehensive plan in May/June 2020 can be met.*
- Improve external customer service to residents *Review time for building permit applications decreased from XX to an average of 8.0 calendar days.* 17% of permit approvals are now done over the counter, *i.e. same day.*

## Fiscal Year 2021 Goals

- Complete update of City's Comprehensive Plan and begin implementation
- Continue to improve efficiency and customer service by Full implementation of CSS and explore options for other technology/digital enhancements

# **Community Preservation & Development Department**





| Object    | Account Description      | FY18            | FY19            |    | FY20          | FY20            |     | FY21         |
|-----------|--------------------------|-----------------|-----------------|----|---------------|-----------------|-----|--------------|
|           |                          | Actual          | Actual          | Re | evised Budget | Forecast        | Pro | posed Budget |
| 1004011 - | CP&D ADMINISTRATION      |                 |                 |    |               |                 |     |              |
| 910000    | REGULAR SALARIES         | \$<br>956,791   | \$<br>1,001,882 | \$ | 1,062,867     | \$<br>1,000,000 | \$  | 1,038,049    |
| 915000    | EXTRA HELP               | \$<br>-         | \$<br>1,854     | \$ | 5,400         | \$<br>1,500