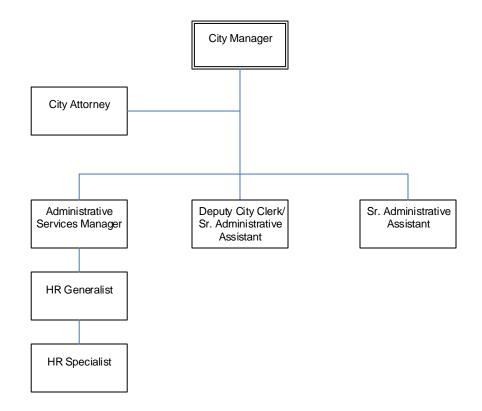

- Continued to address employee morale and retention issues through implementation of the compensation study findings, expanded wellness program, tuition reimbursement opportunities, work environment upgrades, and enhanced recruitment techniques.

## Fiscal Year 2021 Goals

- Reorganize Administrative Department (specifically Admin Services Manager, Assistant to City Manager, and Human Resources Manager) for efficiency and organization needs
- Continue to pursue building renovation and life safety projects
- Expand economic development efforts which translate into additional revenue streams
- Maintain focus on elevating the work experience for staff to improve morale, reduce unwanted turnover, and raise the bar on performance and work output

# **Administrative Services Department**





|                  | ADMINISTRAT                              | ION DEP  | ARTMENT - | GE      | NERAL FUN        | DE       | XPENDITUR     | ES      |            |          |              |
|------------------|------------------------------------------|----------|-----------|---------|------------------|----------|---------------|---------|------------|----------|--------------|
|                  |                                          |          | FY18      |         | FY19             |          | FY20          |         | FY20       |          | FY21         |
| Object           | Account Description                      |          | Actual    |         | Actual           | R        | evised Budget |         | Forecast   | Pro      | posed Budget |
| 1001011 - L      | LEGISLATI