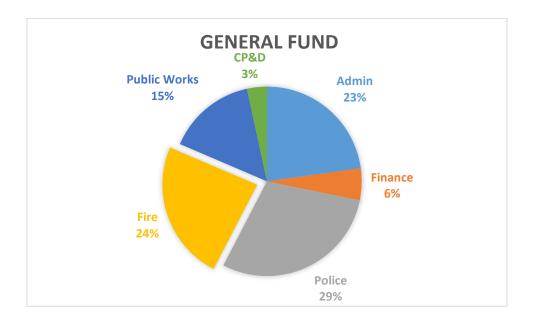

| 37.5 |
| SRFISTEC - Senior Fiscal Tech      | 131031 - Finance Administration        | \$     | 44,832          | 37.5 |
|                                    |                                        | \$     | 706,779.28      |      |
|                                    | Merit Pool/Union Contracts/Adjustments | \$     | 64,605          |      |
|                                    | Total Finance                          | \$     | 771,384         |      |



## **CITY OF PARK RIDGE**

# **Fire Department**

## Description

The Fire Department is responsible for fire protection, emergency medical services, fire prevention, hazardous materials release response, underwater rescue and recovery, special rescue and emergency services, and also serves as the disaster agency for the City.



Our Mission: The City of Park Ridge is committed to providing excellence in City services in order to uphold a high quality of life,

SO OUR COMMUNITY REMAINS A WONDERFUL PLACE TO LIVE AND WORK.

# **Summary Highlights**

- FY20 forecast is 2.6% over FY20 budget, \$217,852
  - Regular wages are over budget \$42,602, which is less than 1% of the total regular wage budget.
  - Overtime is over budget \$100,000 due to coverage required due to retirements and medical leaves.
  - Capital costs are over budget by \$77,244 due to grant expenditures which are covered by grant revenue.
    - Excluding capital and material grant costs the forecast is over budget 1.7%, \$140,608.
- FY21 budget is 2.5% over FY20 budget, \$212,883
  - Wages increased \$312,710 due to required union increases.
  - Gen