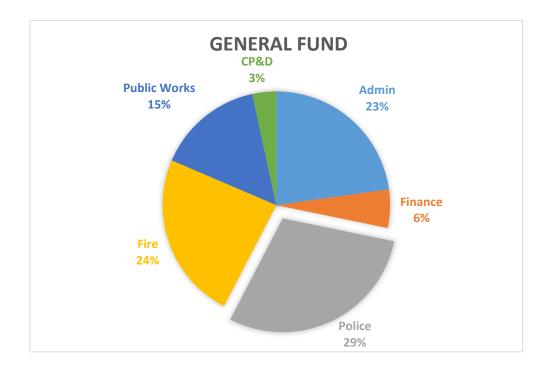

|  |



# **CITY OF PARK RIDGE**

### **Police Department**

### Description

The Park Ridge Police Department is dedicated to providing excellent police service through positive community partnerships and collaborations with our citizens in order to reduce crime, create a safe environment, build trust, and enhance the quality of life in our community. In pursuit of this mission, the Department endorses the following values: Honor, Integrity, Personal Accountability, and Professionalism. The Police Department provides the operational functions and services related to the protection of persons and property, including police patrol, crime investigation and prevention, community relations, traffic law enforcement, community service officers, parking enforcement and school crossing guards.



Our Mission:

The City of Park Ridge is committed to providing excellence in City services in order to uphold a high quality of life,

SO OUR COMMUNITY REMAINS A WONDERFUL PLACE TO LIVE AND WORK.

## **Summary Highlights**

- FY20 Forecast is (1.0%) under FY20 budget, (\$101,195).
  - Crossing Guard wages are under budget (\$11,000) due to being unable to find adequate staffing. Community Service Officers backfill Crossing Guard assignments.
  - Overtime is under budget (\$8,000).
  - General Contractual is under budget (\$56,820) due to Cook County Radio and other costs being less than expected.
  - Building Maintenance and Squad Repairs are under budget (\$8,000) and (\$7,000) respectively due to actual costs being less than expected.
- FY21 Budget is 4.5% more than FY20 budget, \$460,