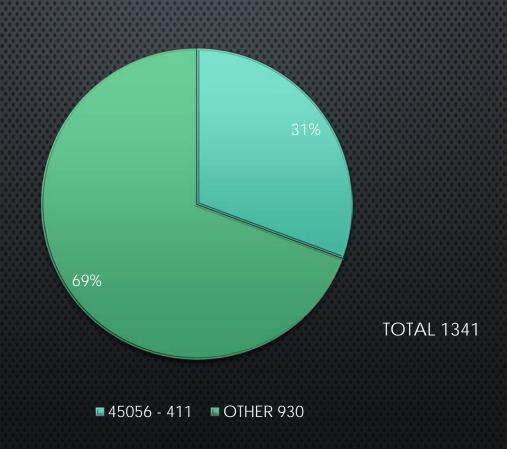

mment about the police (not specific officer) | 3                           |

Online link located at <a href="https://www.cityofoxford.org/government/departments/police/contact\_us/index.php">https://www.cityofoxford.org/government/departments/police/contact\_us/index.php</a>
\*This is a simple form for quick comments, positive or negative, that allows submissions to be anonymous.

# 2022 Self Initiated Stop Data

THE CITY OF OXFORD POLICE DEPARTMENT

### 2022 TRAFFIC STOP DATA



### 2022 TRAFFIC CRASH BENCHMARK DATA



### 2022 TRAFFIC CRASH BENCHMARK DATA



#### TRAFFIC STOP DATA VS TRAFFIC CRASH DATA



#### TRAFFIC CRASH DATA



### PEDESTRIAN STOP



### ETHNICITY TRAFFIC STOP DATA



### ETHNICITY CRASH DATA



### ETHNICITY PEDESTRIAN STOP DATA



### TRAFFIC STOP ZIP CODE DATA



### TRAFFIC CRASH ZIP CODE DATA



### PEDESTRIAN STOP ZIP CODE DATA