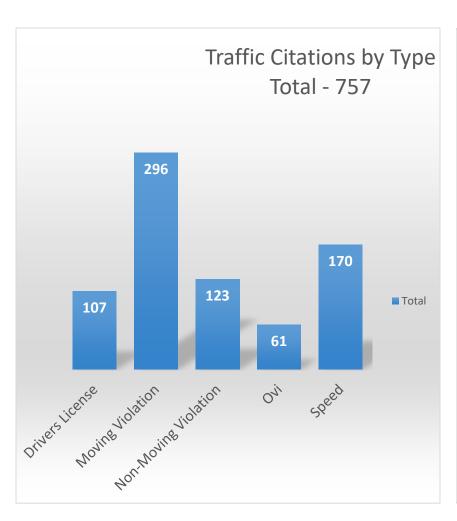

Over 60  | 8       | 2.07%      |
| Unknown  | 0       | 0          |
| Total    | 386     | 100%       |

## Traffic Citation Breakdown

| Race    | # of Traffic Citations | Percentage |
|---------|------------------------|------------|
| Asian   | 105                    | 13.87%     |
| Black   | 71                     | 9.38%      |
| White   | 555                    | 73.32%     |
| Other   | 2                      | .26%       |
| Unknown | 24                     | 3.17%      |
| Total   | 757                    | 100%       |

# Criminal Charge Breakdown





This report represents new criminal charges filed in 2022 that are classified as MM, M, Juvenile or Felonies. It does not include expungements, warrant arrests, OVIs, or other traffic offenses.

### Traffic Citation Breakdown





#### Arrest Trends 2020 - 2022 City of Oxford Police Division

| Race    | Arrests 2020 | % of Total | Arrests 2021 | % of Total | Arrests 2022* | % of Total |
|---------|--------------|------------|--------------|------------|---------------|------------|
| Asian   | 12           | 2.63%      | 13           | 2.29%      | 8             | 2.07%      |
| Black   | 40           | 8.80%      | 52           | 9.16%      | 40            | 10.36%     |
| White   | 383          | 84.17%     | 494          | 86.97%     | 327           | 84.72%     |
| Other   | 1            | 0.22%      | 2            | 0.35%      | 0             | 0%         |
| Unknown | 19           | 4.18%      | 7            | 1.23%      | 11            | 2.85%      |
| Total   | 455          | 100%       | 568          |