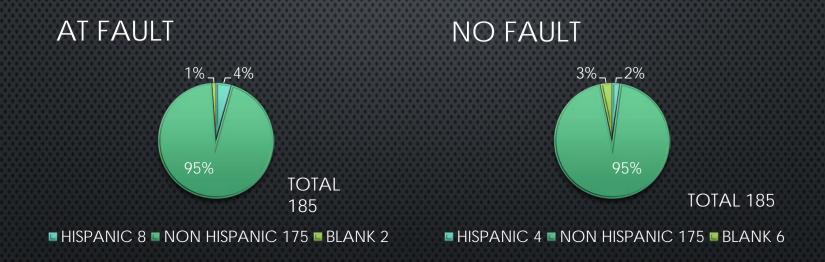

for additional   | 1                           |
| Generally negative comment about the police (not specific officer) | 3                           |

Online link located at <a href="https://www.cityofoxford.org/government/departments/police/contact\_us/index.php">https://www.cityofoxford.org/government/departments/police/contact\_us/index.php</a>
\*This is a simple form for quick comments, positive or negative, that allows submissions to be anonymous.

# 2022 Self Initiated Stop Data

THE CITY OF OXFORD POLICE DEPARTMENT

### 2022 TRAFFIC STOP DATA



### 2022 TRAFFIC CRASH BENCHMARK DATA



### 2022 TRAFFIC CRASH BENCHMARK DATA



#### TRAFFIC STOP DATA VS TRAFFIC CRASH DATA



#### TRAFFIC CRASH DATA



### PEDESTRIAN STOP



### ETHNICITY TRAFFIC STOP DATA



### ETHNICITY CRASH DATA



### ETHNICITY PEDESTRIAN STOP DATA



### TRAFFIC STOP ZIP CODE DATA



### TRAFFIC CRASH ZIP CODE DATA



### PEDESTRIAN STOP ZIP CODE DATA