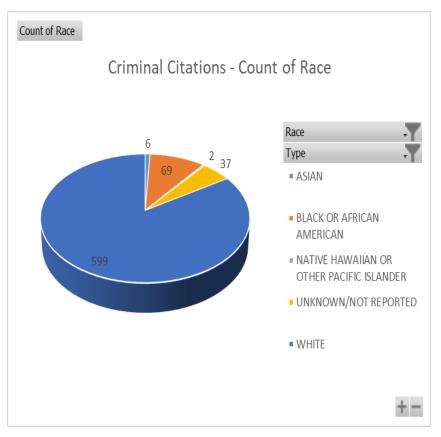

# Criminal Charge Breakdown

This report represents new criminal charges filed in 2022 that are classified as MM, M, Juvenile or Felonies. It does not include expungements, warrant arrests, OVIs, or other traffic offenses.