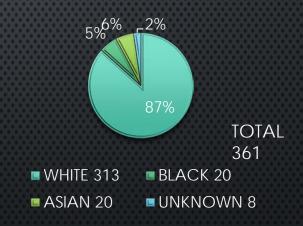

| 3                           |
| Not enough information and no response to request for additional   | 1                           |
| Generally negative comment about the police (not specific officer) | 3                           |

Online link located at <a href="https://www.cityofoxford.org/government/departments/police/contact\_us/index.php">https://www.cityofoxford.org/government/departments/police/contact\_us/index.php</a>
\*This is a simple form for quick comments, positive or negative, that allows submissions to be anonymous.

# 2022 Self Initiated Stop Data

THE CITY OF OXFORD POLICE DEPARTMENT

### 2022 TRAFFIC STOP DATA



### 2022 TRAFFIC CRASH BENCHMARK DATA



### 2022 TRAFFIC CRASH BENCHMARK DATA



#### TRAFFIC STOP DATA VS TRAFFIC CRASH DATA



#### TRAFFIC CRASH DATA



### PEDESTRIAN STOP



### ETHNICITY TRAFFIC STOP DATA



### ETHNICITY CRASH DATA



### ETHNICITY PEDESTRIAN STOP DATA



### TRAFFIC STOP ZIP CODE DATA



### TRAFFIC CRASH ZIP CODE DATA



### PEDESTRIAN STOP ZIP CODE DATA