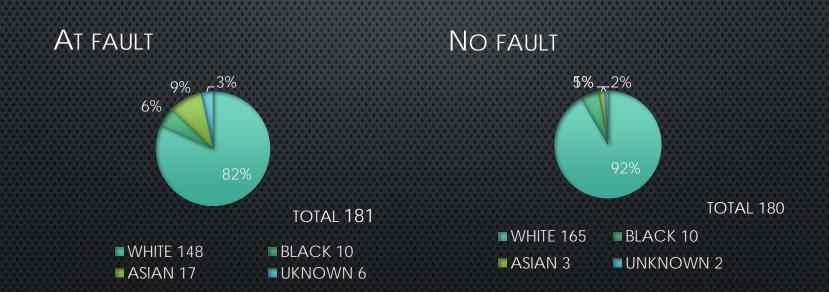

### 2022 TRAFFIC CRASH BENCHMARK DATA

#### TRAFFIC STOP DATA VS TRAFFIC CRASH DATA