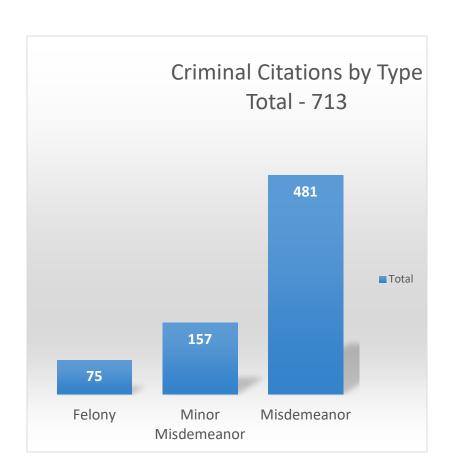

# Criminal Charge Breakdown

This report represents new criminal charges filed in 2022 that are classified as MM, M, Juvenile or Felonies. It does not include expungements, warrant arrests, OVIs, or other traffic offenses.