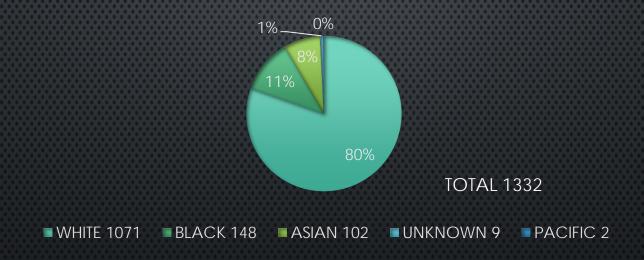

experience                                                | 1                           |
| General inquiry – no complaint                                     | 3                           |
| Not enough information and no response to request for additional   | 1                           |
| Generally negative comment about the police (not specific officer) | 3                           |

Online link located at <a href="https://www.cityofoxford.org/government/departments/police/contact\_us/index.php">https://www.cityofoxford.org/government/departments/police/contact\_us/index.php</a>
\*This is a simple form for quick comments, positive or negative, that allows submissions to be anonymous.

# 2022 Self Initiated Stop Data

THE CITY OF OXFORD POLICE DEPARTMENT

### 2022 TRAFFIC STOP DATA



### 2022 TRAFFIC CRASH BENCHMARK DATA



### 2022 TRAFFIC CRASH BENCHMARK DATA



#### TRAFFIC STOP DATA VS TRAFFIC CRASH DATA



#### TRAFFIC CRASH DATA



### PEDESTRIAN STOP



### ETHNICITY TRAFFIC STOP DATA



### ETHNICITY CRASH DATA



### ETHNICITY PEDESTRIAN STOP DATA



### TRAFFIC STOP ZIP CODE DATA



### TRAFFIC CRASH ZIP CODE DATA



### PEDESTRIAN STOP ZIP CODE DATA