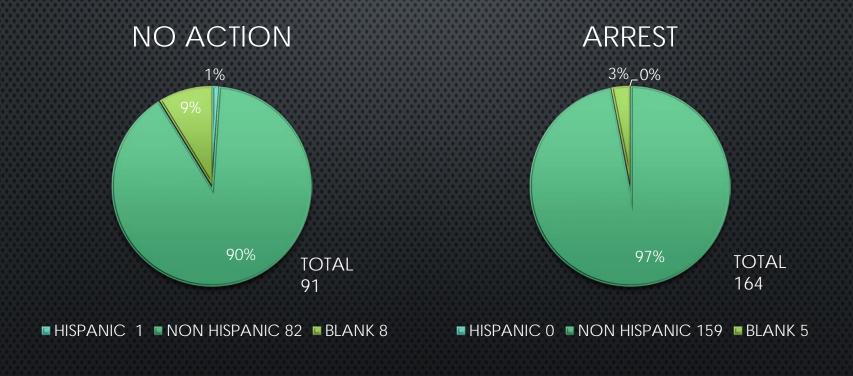

|
| Generally negative comment about the police (not specific officer) | 3                           |

Online link located at <a href="https://www.cityofoxford.org/government/departments/police/contact\_us/index.php">https://www.cityofoxford.org/government/departments/police/contact\_us/index.php</a>
\*This is a simple form for quick comments, positive or negative, that allows submissions to be anonymous.

# 2022 Self Initiated Stop Data

THE CITY OF OXFORD POLICE DEPARTMENT

### 2022 TRAFFIC STOP DATA



### 2022 TRAFFIC CRASH BENCHMARK DATA



### 2022 TRAFFIC CRASH BENCHMARK DATA



#### TRAFFIC STOP DATA VS TRAFFIC CRASH DATA



#### TRAFFIC CRASH DATA



### PEDESTRIAN STOP



### ETHNICITY TRAFFIC STOP DATA



### ETHNICITY CRASH DATA



### ETHNICITY PEDESTRIAN STOP DATA



### TRAFFIC STOP ZIP CODE DATA



### TRAFFIC CRASH ZIP CODE DATA



### PEDESTRIAN STOP ZIP CODE DATA