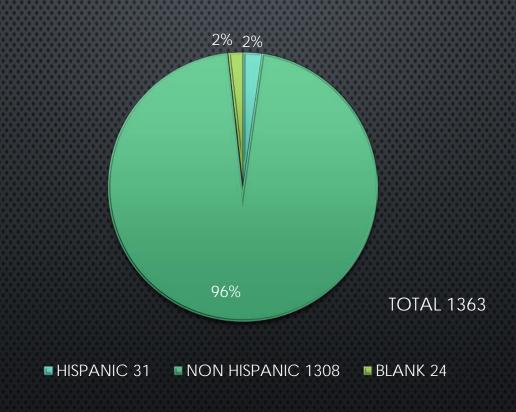

and no response to request for additional   | 1                           |
| Generally negative comment about the police (not specific officer) | 3                           |

Online link located at <a href="https://www.cityofoxford.org/government/departments/police/contact\_us/index.php">https://www.cityofoxford.org/government/departments/police/contact\_us/index.php</a>
\*This is a simple form for quick comments, positive or negative, that allows submissions to be anonymous.

# 2022 Self Initiated Stop Data

THE CITY OF OXFORD POLICE DEPARTMENT

### 2022 TRAFFIC STOP DATA



### 2022 TRAFFIC CRASH BENCHMARK DATA



### 2022 TRAFFIC CRASH BENCHMARK DATA



#### TRAFFIC STOP DATA VS TRAFFIC CRASH DATA



#### TRAFFIC CRASH DATA



### PEDESTRIAN STOP



### ETHNICITY TRAFFIC STOP DATA



### ETHNICITY CRASH DATA



### ETHNICITY PEDESTRIAN STOP DATA



### TRAFFIC STOP ZIP CODE DATA



### TRAFFIC CRASH ZIP CODE DATA



### PEDESTRIAN STOP ZIP CODE DATA