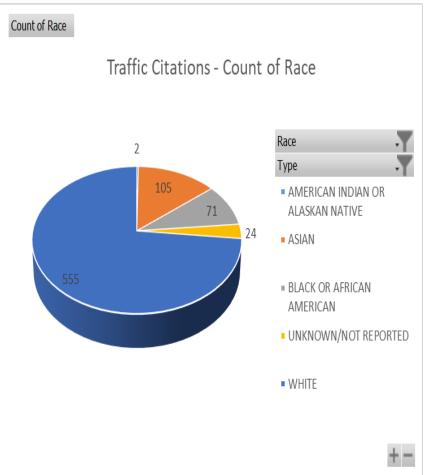

## Traffic Citation Breakdown

| Race    | # of Traffic Citations | Percentage |
|---------|------------------------|------------|
| Asian   | 105                    | 13.87%     |
| Black   | 71                     | 9.38%      |
| White   | 555                    | 73.32%     |
| Other   | 2                      | .26%       |
| Unknown | 24                     | 3.17%      |
| Total   | 757                    | 100%       |