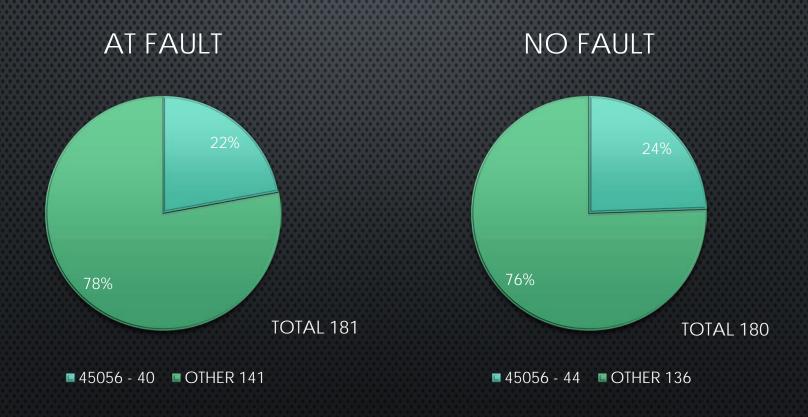

c officer) | 3                           |

Online link located at <a href="https://www.cityofoxford.org/government/departments/police/contact\_us/index.php">https://www.cityofoxford.org/government/departments/police/contact\_us/index.php</a>
\*This is a simple form for quick comments, positive or negative, that allows submissions to be anonymous.

# 2022 Self Initiated Stop Data

THE CITY OF OXFORD POLICE DEPARTMENT

### 2022 TRAFFIC STOP DATA



### 2022 TRAFFIC CRASH BENCHMARK DATA



### 2022 TRAFFIC CRASH BENCHMARK DATA



#### TRAFFIC STOP DATA VS TRAFFIC CRASH DATA



#### TRAFFIC CRASH DATA



### PEDESTRIAN STOP



### ETHNICITY TRAFFIC STOP DATA



### ETHNICITY CRASH DATA



### ETHNICITY PEDESTRIAN STOP DATA



### TRAFFIC STOP ZIP CODE DATA



### TRAFFIC CRASH ZIP CODE DATA



### PEDESTRIAN STOP ZIP CODE DATA