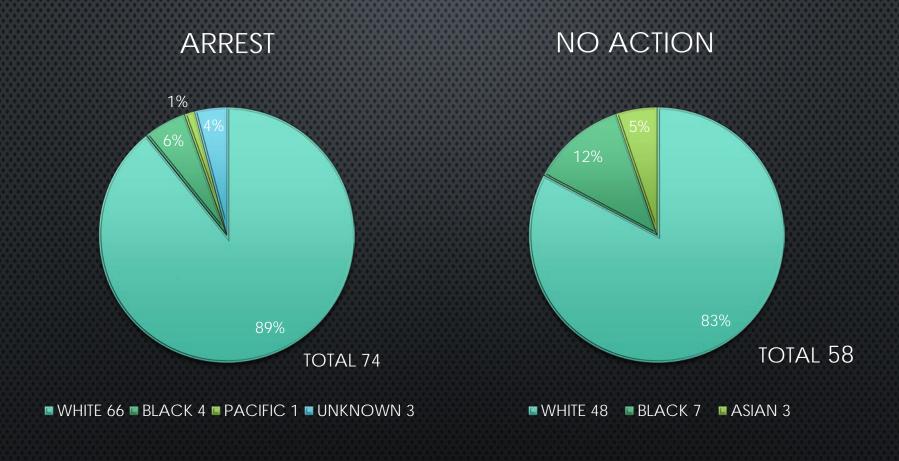

|
| Not enough information and no response to request for additional   | 1                           |
| Generally negative comment about the police (not specific officer) | 3                           |

Online link located at <a href="https://www.cityofoxford.org/government/departments/police/contact\_us/index.php">https://www.cityofoxford.org/government/departments/police/contact\_us/index.php</a>
\*This is a simple form for quick comments, positive or negative, that allows submissions to be anonymous.

# 2022 Self Initiated Stop Data

THE CITY OF OXFORD POLICE DEPARTMENT

### 2022 TRAFFIC STOP DATA



### 2022 TRAFFIC CRASH BENCHMARK DATA



### 2022 TRAFFIC CRASH BENCHMARK DATA



#### TRAFFIC STOP DATA VS TRAFFIC CRASH DATA



#### TRAFFIC CRASH DATA



### PEDESTRIAN STOP



### ETHNICITY TRAFFIC STOP DATA



### ETHNICITY CRASH DATA



### ETHNICITY PEDESTRIAN STOP DATA



### TRAFFIC STOP ZIP CODE DATA



### TRAFFIC CRASH ZIP CODE DATA



### PEDESTRIAN STOP ZIP CODE DATA