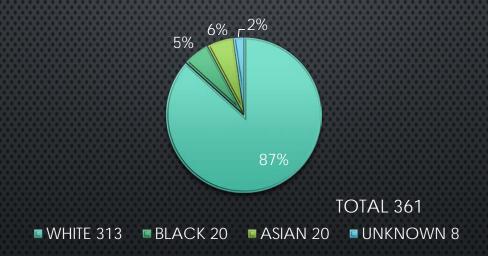

|
| General inquiry – no complaint                                     | 3                           |
| Not enough information and no response to request for additional   | 1                           |
| Generally negative comment about the police (not specific officer) | 3                           |

Online link located at <a href="https://www.cityofoxford.org/government/departments/police/contact\_us/index.php">https://www.cityofoxford.org/government/departments/police/contact\_us/index.php</a>
\*This is a simple form for quick comments, positive or negative, that allows submissions to be anonymous.

# 2022 Self Initiated Stop Data

THE CITY OF OXFORD POLICE DEPARTMENT

### 2022 TRAFFIC STOP DATA



### 2022 TRAFFIC CRASH BENCHMARK DATA



### 2022 TRAFFIC CRASH BENCHMARK DATA



#### TRAFFIC STOP DATA VS TRAFFIC CRASH DATA



#### TRAFFIC CRASH DATA



### PEDESTRIAN STOP



### ETHNICITY TRAFFIC STOP DATA



### ETHNICITY CRASH DATA



### ETHNICITY PEDESTRIAN STOP DATA



### TRAFFIC STOP ZIP CODE DATA



### TRAFFIC CRASH ZIP CODE DATA



### PEDESTRIAN STOP ZIP CODE DATA