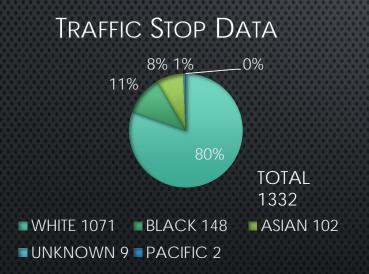

| 3                           |
| Not enough information and no response to request for additional   | 1                           |
| Generally negative comment about the police (not specific officer) | 3                           |

Online link located at <a href="https://www.cityofoxford.org/government/departments/police/contact\_us/index.php">https://www.cityofoxford.org/government/departments/police/contact\_us/index.php</a>
\*This is a simple form for quick comments, positive or negative, that allows submissions to be anonymous.

# 2022 Self Initiated Stop Data

THE CITY OF OXFORD POLICE DEPARTMENT

### 2022 TRAFFIC STOP DATA



### 2022 TRAFFIC CRASH BENCHMARK DATA



### 2022 TRAFFIC CRASH BENCHMARK DATA



#### TRAFFIC STOP DATA VS TRAFFIC CRASH DATA



#### TRAFFIC CRASH DATA



### PEDESTRIAN STOP



### ETHNICITY TRAFFIC STOP DATA



### ETHNICITY CRASH DATA



### ETHNICITY PEDESTRIAN STOP DATA



### TRAFFIC STOP ZIP CODE DATA



### TRAFFIC CRASH ZIP CODE DATA



### PEDESTRIAN STOP ZIP CODE DATA