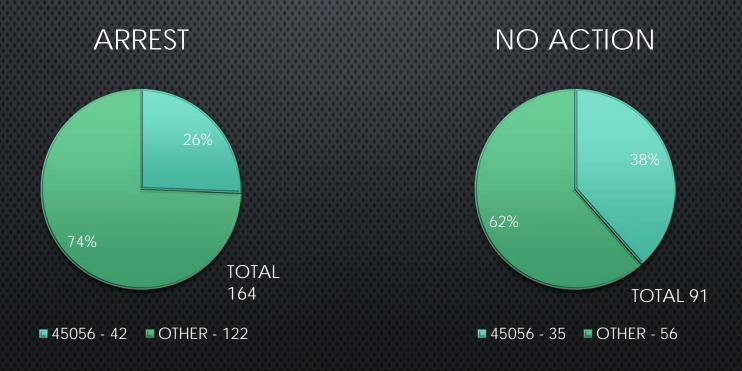

|

Online link located at <a href="https://www.cityofoxford.org/government/departments/police/contact\_us/index.php">https://www.cityofoxford.org/government/departments/police/contact\_us/index.php</a>
\*This is a simple form for quick comments, positive or negative, that allows submissions to be anonymous.

# 2022 Self Initiated Stop Data

THE CITY OF OXFORD POLICE DEPARTMENT

### 2022 TRAFFIC STOP DATA



### 2022 TRAFFIC CRASH BENCHMARK DATA



### 2022 TRAFFIC CRASH BENCHMARK DATA



#### TRAFFIC STOP DATA VS TRAFFIC CRASH DATA



#### TRAFFIC CRASH DATA



### PEDESTRIAN STOP



### ETHNICITY TRAFFIC STOP DATA



### ETHNICITY CRASH DATA



### ETHNICITY PEDESTRIAN STOP DATA



### TRAFFIC STOP ZIP CODE DATA



### TRAFFIC CRASH ZIP CODE DATA



### PEDESTRIAN STOP ZIP CODE DATA