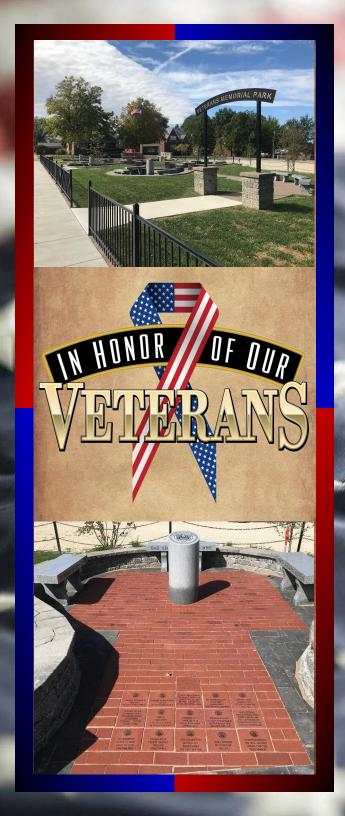

## OWENSVILLE VETERANS MEMORIAL PARK

All gave some, some gave all

TO HONOR
THOSE WHO
HAVE SERVED

Veterans Memorial Park is located at 305 W. Jefferson Avenue in Owensville. The property was donated by First State Community Bank for the construction of the park.

The memorial honors all five branches of the military services. It is designed to provide a peaceful & dignified area honoring all of the men and women who have served in the United States Military.

The sale of engraved bricks g cash contributions go toward the maintenance of the park. Bricks will be ordered g installed twice annually in March & September.