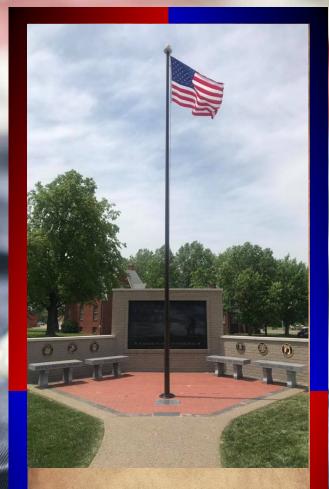

## OWENSVILLE VETERANS MEMORIAL PARK

All gave some, some gave all

TO HONOR
THOSE WHO
HAVE SERVED

Veterans Memorial Park is located at 305 W. Jefferson Avenue in Owensville. The property was donated by First State Community Bank for the construction of the park.

The memorial honors all five branches of the military services. It is designed to provide a peaceful & dignified area honoring all of the men and women who have served in the United States Military.

The sale of engraved bricks g cash contributions go toward the maintenance of the park. Bricks will be ordered g installed twice annually in March & September.