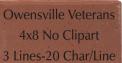

For questions call: (573) 437-8231

Owensville
Veterans Memorial
8x8 No Clipart
6 Lines of Text
20 Characters/Line
Order A Brick Today!

| 4x8 Brick up to 3 Lines of Text No Clipart   | (\$100   |
|----------------------------------------------|----------|
| 4x8 Brick up to 3 Lines of Text with Clipart | (\$100   |
| 8x8 Brick up to 6 Lines of Text No Clipart   | (\$250   |
| 8x8 Brick up to 4 Lines of Text With Clipart | (\$250   |
| 8x8 Brick Corporate Logo                     | (\$500   |
| I would like to make a donation in the amou  | nt of \$ |

(\$100.00) 20 Char. per line including spaces (\$100.00) 15 Char. per line including spaces (\$250.00) 20 Char. per line including spaces (\$250.00) 20 Char. per line including spaces (\$500.00) Logo only