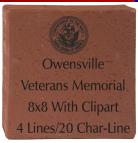

For questions call: (573) 437-8231

Owensville
Veterans Memorial
8x8 No Clipart
6 Lines of Text
20 Characters/Line
Order A Brick Today!

| 4x8 Brick up to 3 Lines of Text No Clipart   | (\$100   |
|----------------------------------------------|----------|
| 4x8 Brick up to 3 Lines of Text with Clipart | (\$100   |
| 8x8 Brick up to 6 Lines of Text No Clipart   | (\$250   |
| 8x8 Brick up to 4 Lines of Text With Clipart | (\$250   |
| 8x8 Brick Corporate Logo                     | (\$500   |
| I would like to make a donation in the amou  | nt of \$ |

(\$100.00) 20 Char. per line including spaces (\$100.00) 15 Char. per line including spaces (\$250.00) 20 Char. per line including spaces (\$250.00) 20 Char. per line including spaces (\$500.00) Logo only