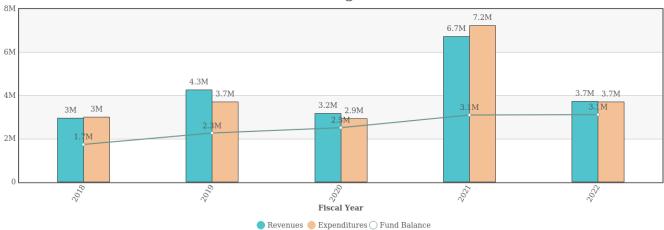

2               | 6778       | \$6,743,907              | \$7,244,466                  | \$3,101,823                            | \$304,857,179 |
| 2020 | Historic       | 0               | 6778       | \$3,188,833              | \$2,946,794                  | \$2,515,772                            | \$297,286,103 |
| 2019 | Historic       | 2               | 6803       | \$4,284,656              | \$3,728,103                  | \$2,270,117                            | \$297,894,697 |
| 2018 | Historic       | 2               | 6833       | \$2,976,188              | \$3,007,317                  | \$1,740,413                            | \$291,486,476 |

<sup>\*</sup>Available Fund Balance includes Committed, Assigned, and Unassigned Funds. It excludes Nonspendable and Restricted Funds.



## How We Have Managed Our Resources

# Fiscal Year Assumptions Notes

### 2023 Notes: General Fund

- 1. Inflationary increase in State Shared Revenue
- 2. Continued contribution from General Fund 101 to Police Operating Fund 207 and Police Staffing Fund 211
- 3. Old Orchard Park Fund contribution to General Fund 101 remains significantly reduced
- 4. Administrative Chargeback included for both Sewer Fund 590 and Water Fund 591

### 2023 Notes: Enterprise Funds

Sewer Fund 590

1. Applied 2% increase to Sewer Rates

### Water Fund 591

- 1. Applied 3.5% increase to Water Rates
- 2. Received 8.6 Million in C2R2 Funds to complete all remaining Water Main Phases

### **Financial Statement**

Including General Fund only

### **Balance Sheet**

| Category Name     | 2022        | 2021