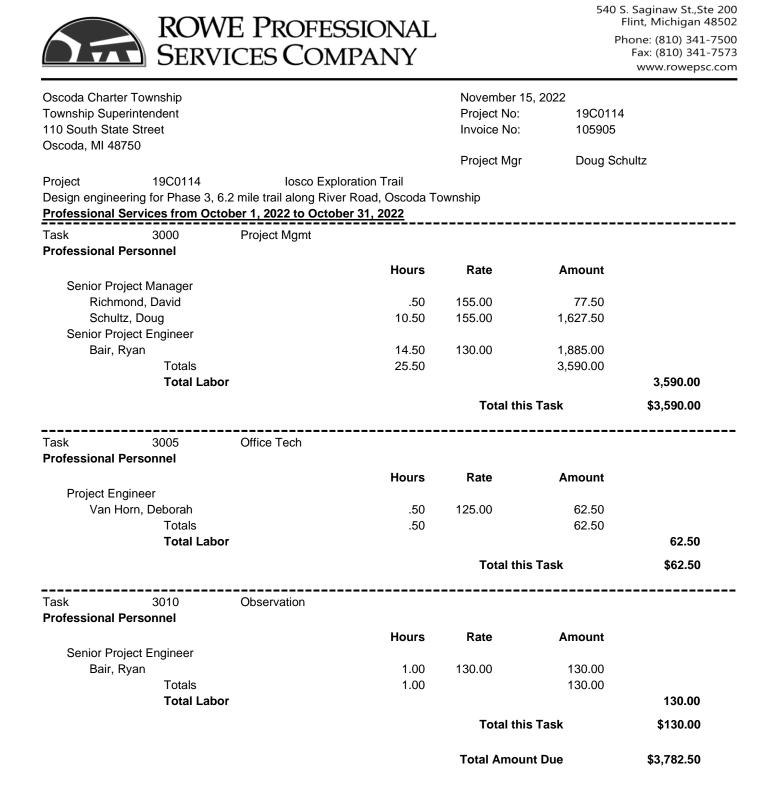

## SUPERINTENDENT REPORTS:

**ROWE ENGINEERING INVOICE 105460** – Mr. Spencer supported a motion by Mr. Sutton to approve *paying invoice 105460 for the losco Exploration Trail in the amount of* \$930.00 from fund 101-751-880-572.