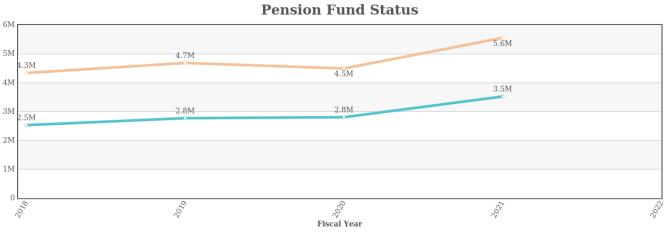

| \$3,726,932 | \$7,244,466 | \$2,946,794 | \$3,728,103 | \$3,007,317 |

How The Money Is Spent



# Supplementary Information (Pension / OPEB)

| Category Name                | 2022 | 2021           | 2020           | 2019           | 2018           |
|------------------------------|------|----------------|----------------|----------------|----------------|
| Pensions Actuarial Liability | N/A  | \$5,558,116.00 | \$4,496,322.00 | \$4,687,072.00 | \$4,338,809.00 |
| Pension Fund Assets          | N/A  | \$3,524,056.00 | \$2,804,445.00 | \$2,771,658.00 | \$2,530,404.00 |
| OPEB Actuarial Liability     | N/A  | N/A            | N/A            | N/A            | N/A            |
| OPEB Fund Assets             | N/A  | N/A            | N/A            | N/A            | N/A            |



🔿 Pension Assets 🔿 Pension Obligations

### **Other Post-Employment Benefit Fund Status**



### **OPEB Notes:**

The Township does not provide OPEB.

# **Fund Equity Detail**

| Category Name | 2022           | 2021           | 2020           | 2019           | 2018           |
|---------------|----------------|----------------|----------------|----------------|----------------|
| Assigned      | 0              | 0              | \$53,904.00    | 0              | \$244,506.00   |
| Committed     | 0              | 0              | 0              | 0              | 0              |
| Nonspendable  | 0              | 0              | \$7,656.00     | \$11,272.00    | 0              |
| Restricted    | 0              | 0              | \$7,896.00     | \$7,896.00     | 0              |
| U