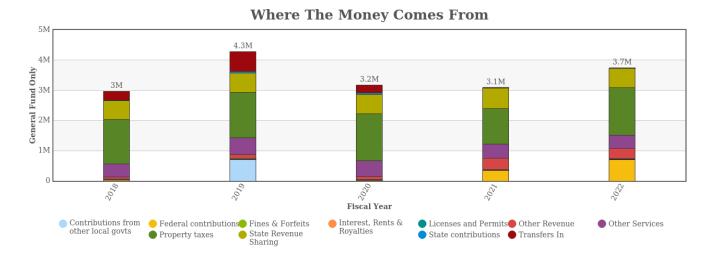

|             |
| Other Revenue                        | \$360,525   | \$379,923   | \$98,967    | \$124,088   | \$81,384    |
| Other Services                       | \$419,500   | \$471,540   | \$521,778   | \$548,761   | \$418,616   |
| Property taxes                       | \$1,580,662 | \$1,174,610 | \$1,562,706 | \$1,512,344 | \$1,480,187 |
| State Revenue Sharing                | \$653,000   | \$684,619   | \$639,209   | \$642,003   | \$621,454   |
| State contributions                  |             | \$90        | \$45,993    | \$42,004    | \$20,836    |
| Transfers In                         |             |             | \$267,100   | \$656,391   | \$293,085   |
| Total                                | \$3,745,545 | \$3,091,884 | \$3,188,833 | \$4,284,656 | \$2,976,188 |



### **Expenses**

| Category Name                    | 2022        | 2021        | 2020        | 2019        | 2018        |
|----------------------------------|-------------|-------------|-------------|-------------|-------------|
| Capital Outlay & Special Items   |             |             | \$96,796    | \$750,367   | \$112,018   |
| Community & Economic Development | \$177,110   | \$244,592   | \$179,370   | \$199,463   | \$131,029   |
| Fire Department                  | \$178,456   | \$321,223   | \$162,365   | \$115,994   | \$127,439   |
| General Government               | \$2,608,032 | \$5,098,381 | \$1,104,452 | \$1,085,379 | \$1,072,854 |
| Police Department                |             |             |             | \$8,987     | \$1,105,066 |
| Public Works Department