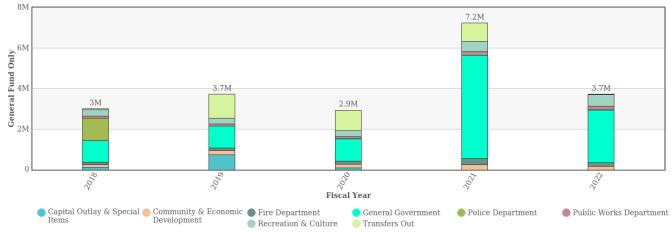

199,463   | \$131,029   |
| Fire Department                  | \$178,456   | \$321,223   | \$162,365   | \$115,994   | \$127,439   |
| General Government               | \$2,608,032 | \$5,098,381 | \$1,104,452 | \$1,085,379 | \$1,072,854 |
| Police Department                |             |             |             | \$8,987     | \$1,105,066 |
| Public Works Department          | \$192,648   | \$167,846   | \$97,377    | \$116,260   | \$102,325   |
| Recreation & Culture             | \$570,686   | \$509,924   | \$288,810   | \$279,598   | \$316,586   |
| Transfers Out                    |             | \$902,500   | \$1,017,624 | \$1,172,055 | \$40,000    |
| Total                            | \$3,726,932 | \$7,244,466 | \$2,946,794 | \$3,728,103 | \$3,007,317 |

How The Money Is Spent



# Supplementary Information (Pension / OPEB)

| Category Name                | 2022 | 2021           | 2020           | 2019           | 2018           |
|------------------------------|------|----------------|----------------|----------------|----------------|
| Pensions Actuarial Liability | N/A  | \$5,558,116.00 | \$4,496,322.00 | \$4,687,072.00 | \$4,338,809.00 |
| Pension Fund Assets          | N/A  | \$3,524,056.00 | \$2,804,445.00 | \$2,771,658.00 | \$2,530,404.00 |
| OPEB Actuarial Liability     | N/A  | N/A            | N/A            | N/A            | N/A            |
| OPEB Fund Assets             | N/A  | N/A            | N/A            | N/A            | N/A            |



🔿 Pension Assets 🔿 Pension Obligations

### **Other Post-Employment Benefit Fund Status**



### **OP