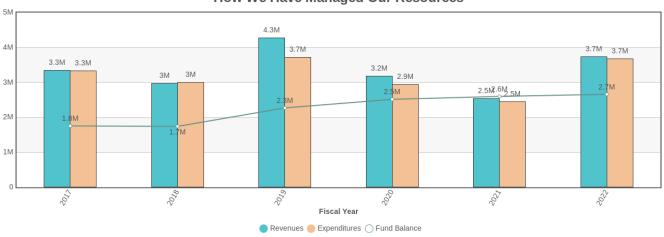

3              | \$2,946,794                  | \$2,515,772                            | \$297,286,103 |
| 2019 | Historic       | 2               | 6765       | \$4,284,656              | \$3,728,103                  | \$2,270,117                            | \$297,894,697 |
| 2018 | Historic       | 1               | 6764       | \$2,976,188              | \$3,007,317                  | \$1,740,413                            | \$291,486,476 |
| 2017 | Historic       | 2               | 6776       | \$3,348,888              | \$3,332,371                  | \$1,754,491                            | \$286,967,594 |

<sup>\*</sup>Available Fund Balance includes Committed, Assigned, and Unassigned Funds. It excludes Nonspendable and Restricted Funds.

## **How We Have Managed Our Resources**



## **Fiscal Year Assumptions Notes**

## 2022 Notes: General Fund

#### **General Fund 101**

2022

- 1. Inflationary increase in state shared revenue
- 2. Township to receive additional half of the ARPA funds
- 3. Continued contribution from General Fund 101 to Police Operating Fund 207 and Police Staffing Fund 211
- 4. Old Orchard Park Fund 509 contribution to General Fund 101 has been significantly reduced
- 5. Administrative Chargeback included for both Sewer Fund 590 and Water Fund 591

## 2022 Notes: Enterprise Funds

Enterprise Funds 590 and 591

2022

Sewer Fund 590

- 1. \$6.46 Million Bond received following SAW Grant CIP for outlay expenditures
- 2. Applied 13% increase to Sewer Rates

Water Fund 591

1. Phase A and Woodland Water Main Extension will be under construction Spri