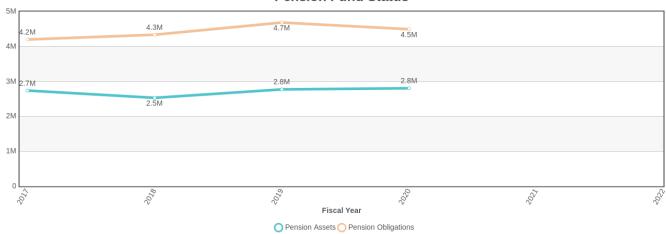

007,317 | \$3,332,371 |





# **Supplementary Information (Pension / OPEB)**

| Category Name                | 2022 | 2021 | 2020           | 2019           | 2018           | 2017           |
|------------------------------|------|------|----------------|----------------|----------------|----------------|
| Pensions Actuarial Liability | N/A  | N/A  | \$4,496,322.00 | \$4,687,072.00 | \$4,338,809.00 | \$4,200,675.00 |
| Pension Fund Assets          | N/A  | N/A  | \$2,804,445.00 | \$2,771,658.00 | \$2,530,404.00 | \$2,738,958.00 |
| OPEB Actuarial Liability     | N/A  | N/A  | N/A            | N/A            | N/A            | N/A            |
| OPEB Fund Assets             | N/A  | N/A  | N/A            | N/A            | N/A            | N/A            |

#### **Pension Fund Status**



## Other Post-Employment Benefit Fund Status



## **OPEB Notes:**

The Township does not provide OPEB.

# **Fund Equity Detail**

| Category Name | 2022           | 2021           | 2020           | 2019           | 2018           | 2017           |
|---------------|----------------|----------------|----------------|----------------|----------------|----------------|
| Assigned      | 0              | 0              | \$53,904.00    | 0              | \$244,506.00   | \$339,085.00   |
| Nonspendable  | 0              | 0              | \$7,656.00     | \$11,272.00    | 0              | \$17,051.00    |
| Restricted    | 0              | 0              | \$7,896.00     | \$7,896.00     | 0              | 0              |
| Unassigned    | \$2,660,950.00 | \$2,599,568.00 | \$2,461,868.00