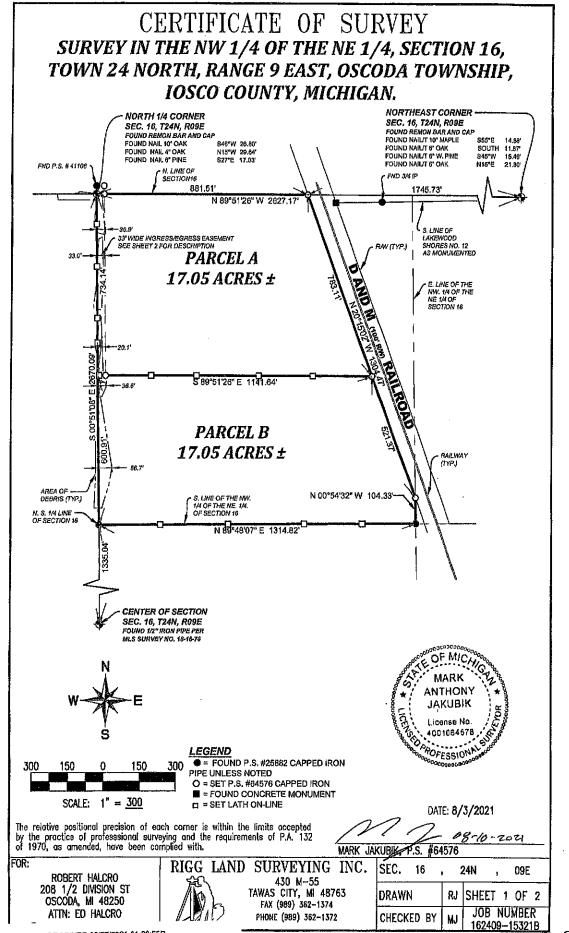

#### CHARTER TOWNSHIP OF OSCODA ENGINEERING PROJECT AND AS-NEEDED PROGRESS REPORT November 2021

#### **Active Projects:**

- Future Water Main Phases:
  - 1. Phase A and Woodland design has been finalized and permits are in place. Finalizing funding for construction 2022. Planning for construction Spring 2022.
  - 2. Construction on main is nearing 95% on Phase B, G and F-41 portion of Phase H. Notices for service connections authorization are being secured in all locations and connections are being scheduled (approx. 24 out of 32). Fall restoration to follow, final restoration in Spring 2022.
  - 3. Remaining Phases (C, D, E, F, and remaining portion of H) to be funded in remaining 4 years of DWRF or C2R2 grant application.
  - 4. Under DWRF, all services are covered at no costs to the residents.
- Sanitary Sewer System Improvements (CWSRF Program):
  - 1. Project pre-construction meeting was held on 9/22/2021.
  - 2. Potential delays in equipment deliveries could delay completion of project well into summer/early fall of 2022. Discussing this with EGLE.
  - 3. It is expected that the Township will receive \$1,690,000 in CWSRF principal forgiveness towards the overall project costs of \$6.76M.
- Specific Funding Opportunities:
  - Rowe is continuing to investigate several funding opportunities from State
    Representative Susan Allor's Office, State of Michigan Treasury Office, EDA/Federal
    Stimulus, Federal Infrastructure Bill, U.S. Congressman Kildee's Office, USDA-RD,
    Consumers Energy, etc. for variety of Township projects (water/sewer/trail projects).
- Old Orchard Campground Public Dock Erosion:
  - 1. The construction schedule for Phase 2 (wood deck/stairway and final restoration) would start and be completed Spring of 2022.

#### • Phase 3 Trail Project:

- 1. ROWE has submitted for additional Consumers Energy grants that are available.... pending results.
- 2. ROWE has submitted for a USDA Rural Business Development Grant to cover a portion of the engineering costs associated with the project (\$99,000) ... Township has been awarded \$60,000. Rowe is finalizing the paperwork for this award.
- 3. MEDC Patronicity grant was no very successful/limited funding due to poor local match.
- 4. Supplemental TAP Grant Application has been tentatively approved to take trail to Old Orchard Campground.
- 5. With approval of overall TAP Grant the following steps will be next:
  - Rowe developing a "final" funding matrix to track sources and local share.
  - Coordinating efforts to include all eligible items in the project for consideration.
  - Coordinating efforts with USFS, MDNR, and Consumers Energy for site control letters and MDOT obligation authority. Anticipated in February or early March 2022.
  - Project is on schedule for advertising and bidding late winter/early spring with construction scheduled for fiscal year 2022 with final completion in 2023.

#### Wurtsmith Base Infrastructure Utility Evaluation Project

- 1. Final report completed with construction estimates for funding applications.
- 2. Proceeding with funding sources/application requirements/time considerations with EDA, MEDC, Federal Stimulus, Federal Infrastructure Bill, etc.
- 3. Looking to schedule presentation with the Airport Authority and Township Officials. Gary Kellan is coordinating the scheduling of this.

#### Ratliff Park ADA Kayak Launch and Access:

- 1. Plans and specifications are complete along with estimate for construction.
- 2. Construction permits have been prepared. These will be submitted to the appropriate agencies for review and approval as soon as a more definite construction schedule is established.
- 3. Tentative schedule for construction is early spring 2022.
- 4. Passport Grant application revisions/additional information has been submitted.... final disposition of grant award Spring 2022.

- Proposed Holiday Inn Express.
  - 1. Initial site plan reviewed with comments/concerns. Site plan had several key components still pending final design.
  - 2. Attended site plan review meeting on Thursday, November 18.
  - 3. Working with Doug Moen on water and sewer availability and capacity in the area for this development and future projects in the area.
- Site Plan Reviews:
  - 1. Working with Township officials in streamlining site plan reviewing process.
  - 2. Bachman Drive watermain construction is completed and connections are ready to be made.

#### **Projects On-hold:**

- Township Facilities:
  - 1. Next step is finalizing consolidated space needs of the new facilities based on information gathered at the Work Session of 11/7/2019.
- Plat Right-of-way issues/special assessment district:
  - 1. Information provided to the Township for further direction.

#### **Projects Completed:**

- Phase 1 Water Main assistance:
  - 1. Project has been completed in the field.
  - 2. John Henry Excavating, Inc. has been paid in full.
  - 3. Funding expired for this work on 12/31/2020.
- Phase 2 Water Main:
  - 1. Project is complete.
  - 2. Final paperwork was finalized by USDA-RD with reimbursement to Township sent out on 10/1/2020.
  - 3. Property owners are pursuing water service hookups with assistance as needed.
- Storm Water User Rate Study:
  - 1. User rates completed for Arrow and Mission GAC treatment plants.
- Sanitary Sewer and Water System Ordinance (including "Policies") Updates:
  - 1. Township is currently completing a water rate study.
- Old Orchard Campground Electrical Upgrades:
  - 1. Project is completed and operational.

#### • Site Plans:

- 1. Completed re-review of Alcona Health Center Site Plan for 6" fire suppression water line and made recommendations to the Township.
- 2. Gallton Oscoda Apartment Project (Perimeter and Georgia) was completed
- 3. New Galton Growth Facility site plan reviewed and returned to Township.
- 4. Oscoda Apartments/ New Galton Growth Facility/Alcona Health fees have been reinvestigated and recommendation to revise has been sent to the Township.