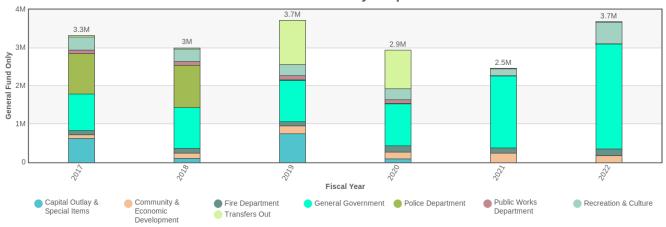

\$132,334   | \$162,365   | \$115,994   | \$127,439   | \$108,122   |
| General Government               | \$2,757,912 | \$1,898,107 | \$1,104,452 | \$1,085,379 | \$1,072,854 | \$956,587   |
| Police Department                |             |             |             | \$8,987     | \$1,105,066 | \$1,061,053 |
| Public Works Department          |             |             | \$97,377    | \$116,260   | \$102,325   | \$93,329    |
| Recreation & Culture             | \$570,686   | \$185,075   | \$288,810   | \$279,598   | \$316,586   | \$348,059   |
| Transfers Out                    |             |             | \$1,017,624 | \$1,172,055 | \$40,000    | \$37,000    |
| Total                            | \$3,684,163 | \$2,460,933 | \$2,946,794 | \$3,728,103 | \$3,007,317 | \$3,332,371 |





# **Supplementary Information (Pension / OPEB)**

| Category Name                | 2022 | 2021 | 2020           | 2019           | 2018           | 2017           |
|------------------------------|------|------|----------------|----------------|----------------|----------------|
| Pensions Actuarial Liability | N/A  | N/A  | \$4,496,322.00 | \$4,687,072.00 | \$4,338,809.00 | \$4,200,675.00 |
| Pension Fund Assets          | N/A  | N/A  | \$2,804,445.00 | \$2,771,658.00 | \$2,530,404.00 | \$2,738,958.00 |
| OPEB Actuarial Liability     | N/A  | N/A  | N/A            | N/A            | N/A            | N/A            |
| OPEB Fund Assets             | N/A  | N/A  | N/A            | N/A            | N/A            | N/A            |

#### **Pension Fund Status**



## Other Post-Employment