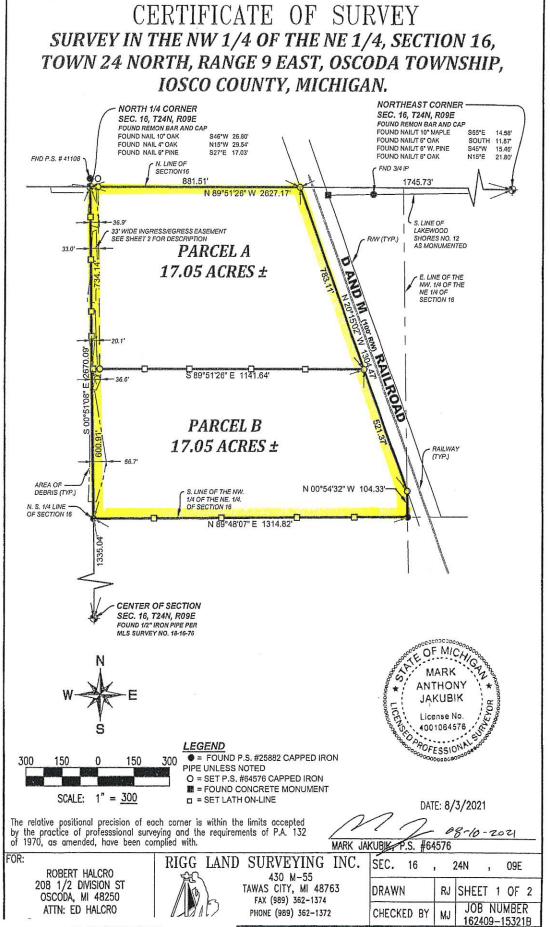

#### CHARTER TOWNSHIP OF OSCODA ENGINEERING PROJECT AND AS-NEEDED PROGRESS REPORT November 2021

#### **Active Projects:**

- Future Water Main Phases:
  - 1. Phase A and Woodland design has been finalized and permits are in place. Finalizing funding for construction 2022. Planning for construction Spring 2022.
  - 2. Construction on main is nearing 95% on Phase B, G and F-41 portion of Phase H. Notices for service connections authorization are being secured in all locations and connections are being scheduled (approx. 24 out of 32). Fall restoration to follow, final restoration in Spring 2022.
  - 3. Remaining Phases (C, D, E, F, and remaining portion of H) to be funded in remaining 4 years of DWRF or C2R2 grant application.
  - 4. Under DWRF, all services are covered at no costs to the residents.
- Sanitary Sewer System Improvements (CWSRF Program):
  - 1. Project pre-construction meeting was held on 9/22/2021.
  - 2. Potential delays in equipment deliveries could delay completion of project well into summer/early fall of 2022. Discussing this with EGLE.
  - 3. It is expected that the Township will receive \$1,690,000 in CWSRF principal forgiveness towards the overall project costs of \$6.76M.
- Specific Funding Opportunities:
  - Rowe is continuing to investigate several funding opportunities from State
    Representative Susan Allor's Office, State of Michigan Treasury Office, EDA/Federal
    Stimulus, Federal Infrastructure Bill, U.S. Congressman Kildee's Office, USDA-RD,
    Consumers Energy, etc. for variety of Township projects (water/sewer/trail projects).
- Old Orchard Campground Public Dock Erosion:
  - 1. The construction schedule for Phase 2 (wood deck/stairway and final restoration) would start and be completed Spring of 2022.

#### • Phase 3 Trail Project:

- 1. ROWE has submitted for additional Consumers Energy grants that are available.... pending results.
- 2. ROWE has submitted for a USDA Rural Business Development Grant to cover a portion of the engineering costs associated with the project (\$99,000) ... Township has been awarded \$60,000. Rowe is finalizing the paperwork for this award.
- 3. MEDC Patronicity grant was no very successful/limited funding due to poor local match.
- 4. Supplemental TAP Grant Application has been tentatively approved to take trail to Old Orchard Campground.
- 5. With approval of overall TAP Grant the following steps will be next:
  - Rowe developing a "final" funding matrix to track sources and local share.
  - Coordinating efforts to include all eligible items in the project for consideration.
  - Coordinating efforts with USFS, MDNR, and Consumers Energy for site control letters and MDOT obligation authority. Anticipated in February or early March 2022.
  - Project is on schedule for advertising and bidding late winter/early spring with construction scheduled for fiscal year 2022 with final completion in 2023.

#### Wurtsmith Base Infrastructure Utility Evaluation Project

- 1. Final report completed with construction estimates for funding applications.
- 2. Proceeding with funding sources/application requirements/time considerations with EDA, MEDC, Federal Stimulus, Federal Infrastructure Bill, etc.
- 3. Looking to schedule presentation with the Airport Authority and Township Officials. Gary Kellan is coordinating the scheduling of this.

#### Ratliff Park ADA Kayak Launch and Access:

- 1. Plans and specifications are complete along with estimate for construction.
- 2. Construction permits have been prepared. These will be submitted to the appropriate agencies for review and approval as soon as a more definite construction schedule is established.
- 3. Tentative schedule for construction is early spring 2022.
- 4. Passport Grant application revisions/additional information has been submitted.... final disposition of grant award Spring 2022.

- Proposed Holiday Inn Express.
  - 1. Initial site plan reviewed with comments/concerns. Site plan had several key components still pending final design.
  - 2. Attended site plan review meeting on Thursday, November 18.
  - 3. Working with Doug Moen on water and sewer availability and capacity in the area for this development and future projects in the area.
- Site Plan Reviews:
  - 1. Working with Township officials in streamlining site plan reviewing process.
  - 2. Bachman Drive watermain construction is completed and connections are ready to be made.

#### **Projects On-hold:**

- Township Facilities:
  - 1. Next step is finalizing consolidated space needs of the new facilities based on information gathered at the Work Session of 11/7/2019.
- Plat Right-of-way issues/special assessment district:
  - 1. Information provided to the Township for further direction.

#### **Projects Completed:**

- Phase 1 Water Main assistance:
  - 1. Project has been completed in the field.
  - 2. John Henry Excavating, Inc. has been paid in full.
  - 3. Funding expired for this work on 12/31/2020.
- Phase 2 Water Main:
  - 1. Project is complete.
  - 2. Final paperwork was finalized by USDA-RD with reimbursement to Township sent out on 10/1/2020.
  - 3. Property owners are pursuing water service hookups with assistance as needed.
- Storm Water User Rate Study:
  - 1. User rates completed for Arrow and Mission GAC treatment plants.
- Sanitary Sewer and Water System Ordinance (including "Policies") Updates:
  - 1. Township is currently completing a water rate study.
- Old Orchard Campground Electrical Upgrades:
  - 1. Project is completed and operational.

#### • Site Plans:

- 1. Completed re-review of Alcona Health Center Site Plan for 6" fire suppression water line and made recommendations to the Township.
- 2. Gallton Oscoda Apartment Project (Perimeter and Georgia) was completed
- 3. New Galton Growth Facility site plan reviewed and returned to Township.
- 4. Oscoda Apartments/ New Galton Growth Facility/Alcona Health fees have been reinvestigated and recommendation to revise has been sent to the Township.