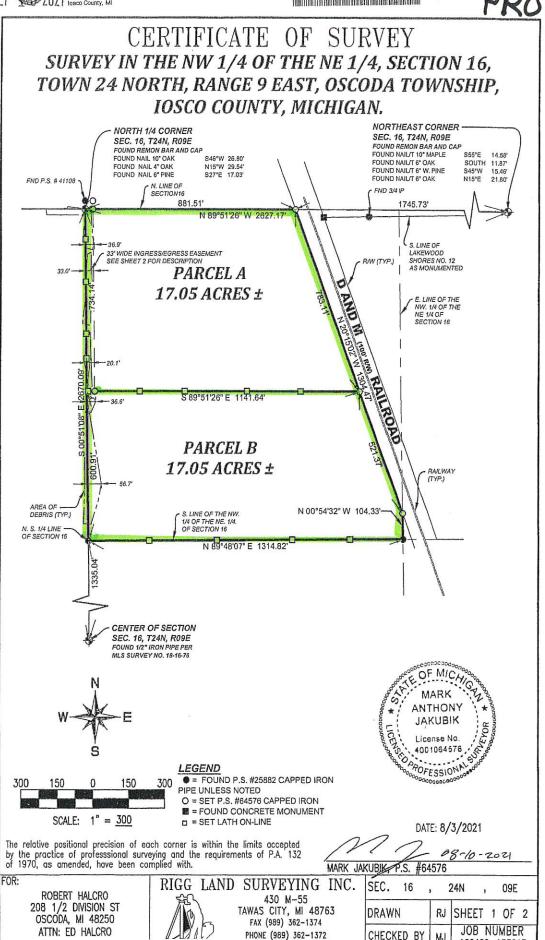

#### CHARTER TOWNSHIP OF OSCODA ENGINEERING PROJECT AND AS-NEEDED PROGRESS REPORT November 2021

#### **Active Projects:**

- Future Water Main Phases:
  - 1. Phase A and Woodland design has been finalized and permits are in place. Finalizing funding for construction 2022. Planning for construction Spring 2022.
  - 2. Construction on main is nearing 95% on Phase B, G and F-41 portion of Phase H. Notices for service connections authorization are being secured in all locations and connections are being scheduled (approx. 24 out of 32). Fall restoration to follow, final restoration in Spring 2022.
  - 3. Remaining Phases (C, D, E, F, and remaining portion of H) to be funded in remaining 4 years of DWRF or C2R2 grant application.
  - 4. Under DWRF, all services are covered at no costs to the residents.
- Sanitary Sewer System Improvements (CWSRF Program):
  - 1. Project pre-construction meeting was held on 9/22/2021.
  - 2. Potential delays in equipment deliveries could delay completion of project well into summer/early fall of 2022. Discussing this with EGLE.
  - 3. It is expected that the Township will receive \$1,690,000 in CWSRF principal forgiveness towards the overall project costs of \$6.76M.
- Specific Funding Opportunities:
  - Rowe is continuing to investigate several funding opportunities from State
    Representative Susan Allor's Office, State of Michigan Treasury Office, EDA/Federal
    Stimulus, Federal Infrastructure Bill, U.S. Congressman Kildee's Office, USDA-RD,
    Consumers Energy, etc. for variety of Township projects (water/sewer/trail projects).
- Old Orchard Campground Public Dock Erosion:
  - 1. The construction schedule for Phase 2 (wood deck/stairway and final restoration) would start and be completed Spring of 2022.

#### • Phase 3 Trail Project:

- 1. ROWE has submitted for additional Consumers Energy grants that are available.... pending results.
- 2. ROWE has submitted for a USDA Rural Business Development Grant to cover a portion of the engineering costs associated with the project (\$99,000) ... Township has been awarded \$60,000. Rowe is finalizing the paperwork for this award.
- 3. MEDC Patronicity grant was no very successful/limited funding due to poor local match.
- 4. Supplemental TAP Grant Application has been tentatively approved to take trail to Old Orchard Campground.
- 5. With approval of overall TAP Grant the following steps will be next:
  - Rowe developing a "final" funding matrix to track sources and local share.
  - Coordinating efforts to include all eligible items in the project for consideration.
  - Coordinating efforts with USFS, MDNR, and Consumers Energy for site control letters and MDOT obligation authority. Anticipated in February or early March 2022.
  - Project is on schedule for advertising and bidding late winter/early spring with construction scheduled for fiscal year 2022 with final completion in 2023.

#### Wurtsmith Base Infrastructure Utility Evaluation Project

- 1. Final report completed with construction estimates for funding applications.
- 2. Proceeding with funding sources/application requirements/time considerations with EDA, MEDC, Federal Stimulus, Federal Infrastructure Bill, etc.
- 3. Looking to schedule presentation with the Airport Authority and Township Officials. Gary Kellan is coordinating the scheduling of this.

#### Ratliff Park ADA Kayak Launch and Access:

- 1. Plans and specifications are complete along with estimate for construction.
- 2. Construction permits have been prepared. These will be submitted to the appropriate agencies for review and approval as soon as a more definite construction schedule is established.
- 3. Tentative schedule for construction is early spring 2022.
- 4. Passport Grant application revisions/additional information has been submitted.... final disposition of grant award Spring 2022.

- Proposed Holiday Inn Express.
  - 1. Initial site plan reviewed with comments/concerns. Site plan had several key components still pending final design.
  - 2. Attended site plan review meeting on Thursday, November 18.
  - 3. Working with Doug Moen on water and sewer availability and capacity in the area for this development and future projects in the area.
- Site Plan Reviews:
  - 1. Working with Township officials in streamlining site plan reviewing process.
  - 2. Bachman Drive watermain construction is completed and connections are ready to be made.

#### **Projects On-hold:**

- Township Facilities:
  - 1. Next step is finalizing consolidated space needs of the new facilities based on information gathered at the Work Session of 11/7/2019.
- Plat Right-of-way issues/special assessment district:
  - 1. Information provided to the Township for further direction.

#### **Projects Completed:**

- Phase 1 Water Main assistance:
  - 1. Project has been completed in the field.
  - 2. John Henry Excavating, Inc. has been paid in full.
  - 3. Funding expired for this work on 12/31/2020.
- Phase 2 Water Main:
  - 1. Project is complete.
  - 2. Final paperwork was finalized by USDA-RD with reimbursement to Township sent out on 10/1/2020.
  - 3. Property owners are pursuing water service hookups with assistance as needed.
- Storm Water User Rate Study:
  - 1. User rates completed for Arrow and Mission GAC treatment plants.
- Sanitary Sewer and Water System Ordinance (including "Policies") Updates:
  - 1. Township is currently completing a water rate study.
- Old Orchard Campground Electrical Upgrades:
  - 1. Project is completed and operational.

#### • Site Plans:

- 1. Completed re-review of Alcona Health Center Site Plan for 6" fire suppression water line and made recommendations to the Township.
- 2. Gallton Oscoda Apartment Project (Perimeter and Georgia) was completed
- 3. New Galton Growth Facility site plan reviewed and returned to Township.
- 4. Oscoda Apartments/ New Galton Growth Facility/Alcona Health fees have been reinvestigated and recommendation to revise has been sent to the Township.