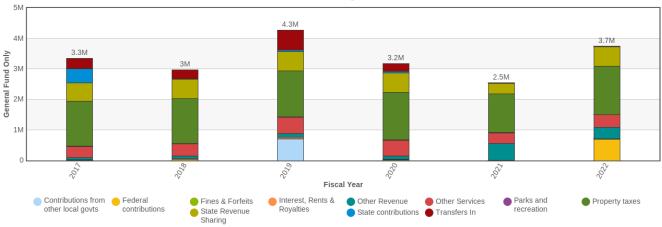

| \$548,761   | \$418,616   | \$378,796   |
| Parks and recreation                 | \$15,000    | \$19,093    |             |             |             |             |
| Property taxes                       | \$1,580,662 | \$1,270,728 | \$1,562,706 | \$1,512,344 | \$1,480,187 | \$1,483,197 |
| State Revenue Sharing                | \$653,000   | \$355,215   | \$639,209   | \$642,003   | \$621,454   | \$596,775   |
| State contributions                  |             |             | \$45,993    | \$42,004    | \$20,836    | \$464,228   |
| Transfers In                         |             |             | \$267,100   | \$656,391   | \$293,085   | \$336,200   |
| Total                                | \$3,745,545 | \$2,544,729 | \$3,188,833 | \$4,284,656 | \$2,976,188 | \$3,348,888 |





## **Expenses**

| Category Name                    | 2022        | 2021        | 2020        | 2019        | 2018        | 2017        |
|----------------------------------|-------------|-------------|-------------|-------------|-------------|-------------|
| Capital Outlay & Special Items   |             |             | \$96,796    | \$750,367   | \$112,018   | \$633,812   |
| Community & Economic Development | \$177,110   | \$245,417   | \$179,370   | \$199,463   | \$131,029   | \$94,409    |
| Fire Department                  | \$178,455   | \$132,334   | \$162,365   | \$115,994   | \$127,439   | \$108,122   |
| General Government               | \$2,757,912 | \$1,898,107 | \$1,104,452 | \$1,085,379 | \$1,072,854 | \$956,587   |
| Police Department                |             |