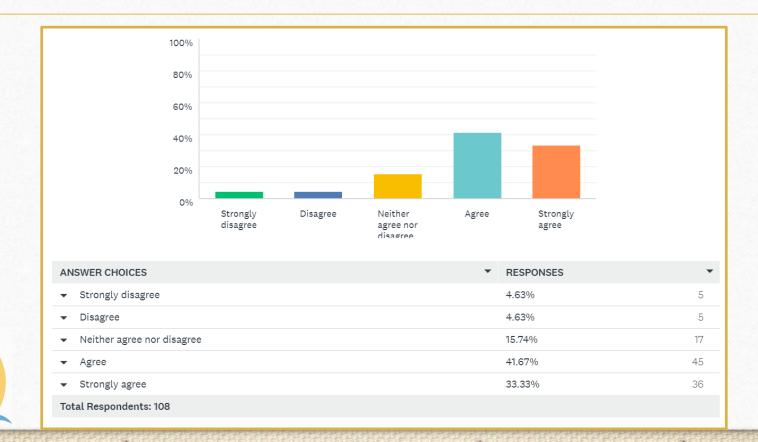

downtown buildings sidewalk art local



| ▼ Murals           | 34.92% | 22 |
|--------------------|--------|----|
| ▼ art              | 14.29% | 9  |
| ▼ history          | 14.29% | 9  |
| <b>▼</b> need      | 11.11% | 7  |
| ▼ Sculptures       | 11.11% | 7  |
| ▼ structures       | 11.11% | 7  |
| <b>▼</b> buildings | 9.52%  | 6  |
| <b>▼</b> Oscoda    | 9.52%  | 6  |
| ▼ local            | 7.94%  | 5  |
| ▼ area             | 7.94%  | 5  |
|                    |        |    |











# Micro & Pop-up Retail











## Question 7: Do you think Micro and/or Pop-up Retail can be successful in the downtown district?











Question 8: Would your business be interested in participating and/or leasing space (land or building) to potential micro or pop-up retail vendors?





















# Question 10: What are the best locations for pop-up retail in the downtown area?

- Furtaw Field
- Beach Park
- Dwight Street

buildings Near beach parking lot vacant town vacant buildings area lot Beach Parkfield Furtaw Field Street Beach park Furtaw Dwight st downtown Dwight good Dwight Street













## Question 11: What do you believe is the most critical task for the EIC to focus on? What would you like to see the EIC prioritize?

- Downtown
- Businesses/Shops
- New Businesses
- **Empty Storefronts**

need development buildings existing empty buildings help bringing Filling empty shops new businesses businesses area downtown downtown area town Clean people create make owners Oscoda empty store fronts beach looks









### Question 12: Other Comments

- Attracting n