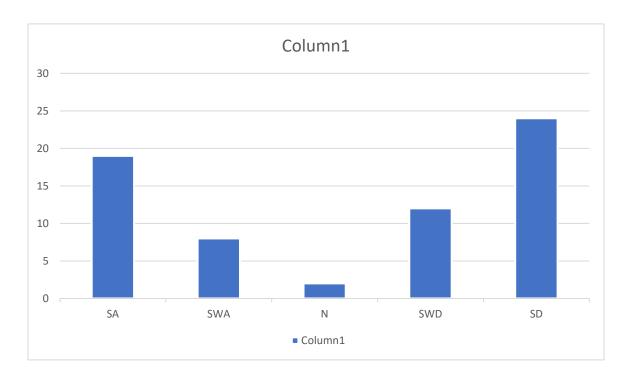

t and surrounding property



Grow the number of residents, businesses, tourists, and developers in the township



Maintain and improve townshipowned infrastructure

## OSCODA TOWNSHIP STRATEGIC PLAN 2019

**COPYRIGHT OSCODA TOWNSHIP, 2019** 



#### Economic Improvement Committee Furtaw Field Planning Workshop Public Survey July 15, 2021

| Please ch | eck all th | nat apply - |
|-----------|------------|-------------|
|-----------|------------|-------------|

- □ Resident of Oscoda
   □ Own Commercial or Vacation Real Estate in Oscoda
   □ Business Owner in Oscoda
   □ Live in Neighboring Town
   □ I am Visiting/Tourist
- 1) Furtaw Field should stay exactly the way it is now, nothing should change:
  - ☐ Strongly Agree ☐ Somewhat Agree ☐ Neutral ☐ Somewhat Disagree ☐ Strongly Disagree



2) Furtaw Field is an underutilized asset in the Township, we should do better with it:

☐ Strongly Agree ☐ Somewhat Agree ☐ Neutral ☐ Somewhat Disagree ☐ Strongly Disagree



| A development strategy for Furtaw Field should include the following elements (Check |
|--------------------------------------------------------------------------------------|
| all that apply):                                                                     |
| ☐ Green Space/Park only                                                              |
| ☐ Green Space + Market Rate Rental Living (NOT SUBSIDIZED HOUSING = NSH)             |
| ☐ Green Space/Event Space                                                            |
| ☐ Green Space/Event Space + Market Rate Rental Living (NSH)                          |