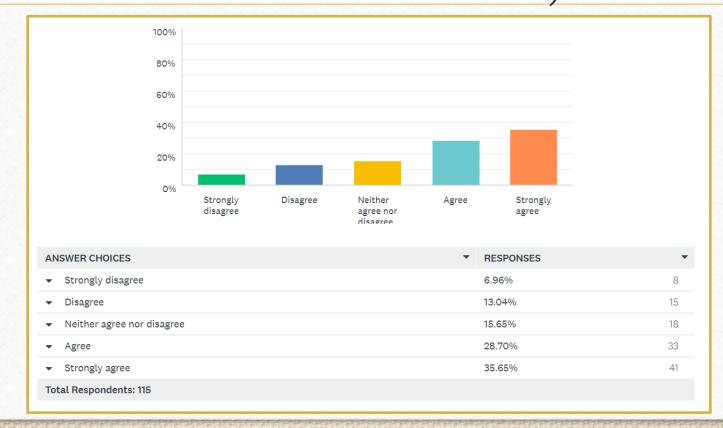

Thank you for sharing and contributing











# Parking

# SHAP OSCODA









# Question 1: Do you feel like the downtown district has enough public parking available?











Question 2: As a business owner with parking available in the downtown would you be interested in working with the township to develop a working plan for public usage of your parking?











## Vibrancy











# Question 3: Do you feel the downtown district could benefit from a vibrancy grant program?











# Question 4: If a Vibrancy Grant program was implemented, would you be interested in participating in a township match type program?











## Public Art











# Question 5: Does the downtown district need more public art (murals on buildings, sidewalk art, standalone structures)?











## Question 6: What type of public art would you like to see and where?

Oscoda beach Structures etc need Murals sides buildings art town

Murals area history statues Sculptures downtown buildings sidewalk art local



| ▼ Murals           | 34.92% | 22 |
|--------------------|--------|----|
| ▼ art              | 14.29% | 9  |
| ▼ history          | 14.29% | 9  |
| <b>▼</b> need      | 11.11% | 7  |
| ▼ Sculptures       | 11.11% | 7  |
| ▼ structures       | 11.11% | 7  |
| <b>▼</b> buildings | 9.52%  | 6  |
| <b>▼</b> Oscoda    | 9.52%  | 6  |
| ▼ local            | 7.94%  | 5  |
| ▼ area             | 7.94%  | 5  |
|                    |        |    |











# Micro & Pop-up Retail











## Question 7: Do you think Micro and/or Pop-up Retail can be successful in the d