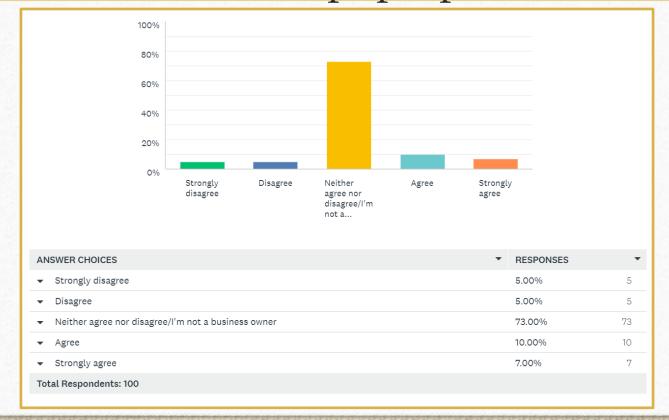

culptures downtown buildings sidewalk art local



| ▼ Murals           | 34.92% | 22 |
|--------------------|--------|----|
| ▼ art              | 14.29% | 9  |
| ▼ history          | 14.29% | 9  |
| <b>▼</b> need      | 11.11% | 7  |
| ▼ Sculptures       | 11.11% | 7  |
| ▼ structures       | 11.11% | 7  |
| <b>▼</b> buildings | 9.52%  | 6  |
| <b>▼</b> Oscoda    | 9.52%  | 6  |
| ▼ local            | 7.94%  | 5  |
| ▼ area             | 7.94%  | 5  |
|                    |        |    |











# Micro & Pop-up Retail











## Question 7: Do you think Micro and/or Pop-up Retail can be successful in the downtown district?











Question 8: Would your business be interested in participating and/or leasing space (land or building) to potential micro or pop-up retail vendors?





















# Question 10: What are the best locations for pop-up retail in the downtown area?

- Furtaw Field
- Beach Park
- Dwight Street

buildings Near beach parking lot vacant town vacant buildings area lot Beach Parkfield Furtaw Field Street Beach park Furtaw Dwight st downtown Dwight good Dwight Street













## Question 11: What do you believe is the most critical task for the EIC to focus on? What would you like to see the EIC prioritize?

- Downtown
- Businesses/Shops
- New Businesses
- **Empty Storefronts**

need development buildings existing empty buildings help bringing Filling empty shops new businesses businesses area downtown downtown area town Clean people create make owners Oscoda empty store fronts beach looks









### Question 12: Other Comments

- At