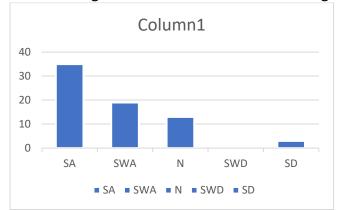

ts/Young Families
- ☐ Enhanced Recreational Opportunities ☐ Improved Fire/Police/EMS
- ☐ Improve/Increase Tourism ☐ Create More Industry/Skilled Jobs
- □ Rec Center
   □ Community Center
   □ Fill Food Service Voids
   □ Create Entertainment District
   □ Complete Phase III of the Ironbell Exploration Trail

9) Of the ones you selected, which would you rate:



10) I'm in favor of implementing a Façade Grant program to incentivize building/business owners to fix up or occupy downtown buildings:

☐ Strongly Agree ☐ Somewhat Agree ☐ Neutral ☐ Somewhat Disagree ☐ Strongly Disagree



- 11) I'm in favor of implementing a business Start-up Grant program to encourage more businesses opening in the downtown:
  - ☐ Strongly Agree ☐ Somewhat Agree ☐ Neutral ☐ Somewhat Disagree ☐ Strongly Disagree



- 12) I'm in favor of implementing a Real Estate Tax Abatement program to incentivize building owners to rehab existing buildings or recruit new investors:
  - ☐ Strongly Agree ☐ Somewhat Agree ☐ Neutral ☐ Somewhat Disagree ☐ Strongly Disagree



- 13) Are you supportive of the Township purchasing vacant or strategic buildings/land for the future development of the town?
  - $\Box$  Strongly Agree  $\Box$  Somewhat Agree  $\Box$  Neutral  $\Box$  Somewhat Disagree  $\Box$  Strongly Disagree



14) Would you support a special tax levy increase to create a special fund to do this?

☐ Strongly Agree ☐ Somewhat Agree ☐ Neutral ☐ Somewhat Disagree ☐ Strongly Disagree



15) If you could have the Board change or solve one thing in 2022, what would it be?

\_\_\_\_\_



STRATEGIC PLAN 2019



#