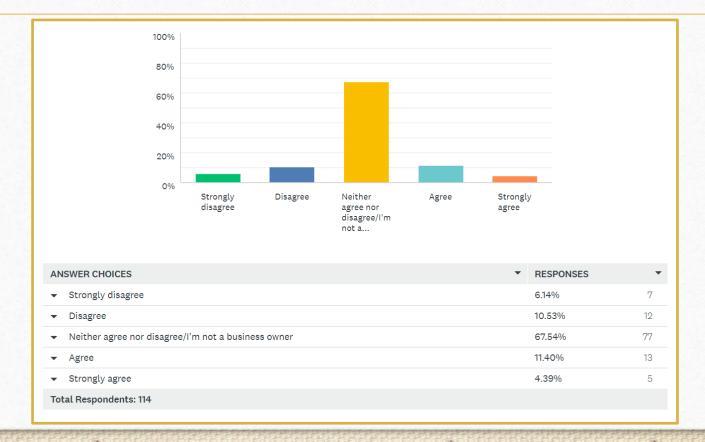

r promote redevelopment of airport and surrounding property



Grow the number of residents, businesses, tourists, and developers in the township



Maintain and improve townshipowned infrastructure

#### OSCODA TOWNSHIP STRATEGIC PLAN 2019

**COPYRIGHT OSCODA TOWNSHIP, 2019** 









## Economic Improvement Committee Stakeholder Survey

- 128 responses between June 22 and July 28
- Average response time: under 4 minutes!
- Thank you for sharing and contributing











# Parking

# SHAP OSCODA









# Question 1: Do you feel like the downtown district has enough public parking available?











Question 2: As a business owner with parking available in the downtown would you be interested in working with the township to develop a working plan for public usage of your parking?











## Vibrancy











# Question 3: Do you feel the downtown district could benefit from a vibrancy grant program?











# Question 4: If a Vibrancy Grant program was implemented, would you be interested in participating in a township match type program?











## Public Art











# Question 5: Does the downtown district need more public art (murals on buildings, sidewalk art, standalone structures)?











## Question 6: What type of public art would you like to see and where?

Oscoda beach Structures etc need Murals sides buildings art town

Murals area history statues Sculptures downtown buildings sidewalk art local



| ▼ Murals           | 34.92% | 22 |
|--------------------|--------|----|
| ▼ art              | 14.29% | 9  |
| ▼ history          | 14.29%