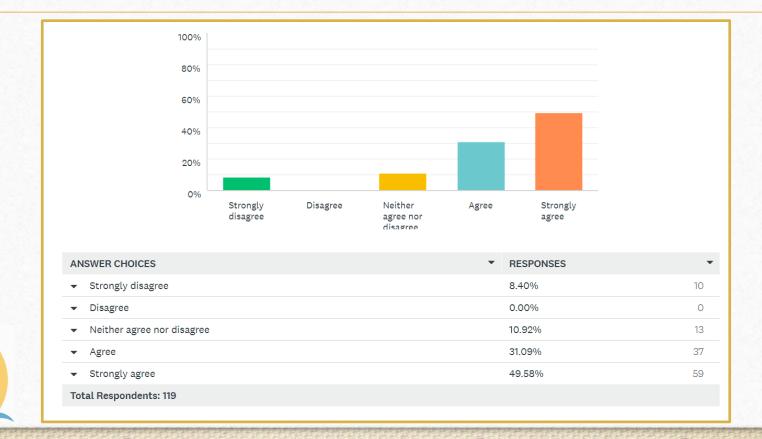

rs in the township



Maintain and improve townshipowned infrastructure

#### OSCODA TOWNSHIP STRATEGIC PLAN 2019

**COPYRIGHT OSCODA TOWNSHIP, 2019** 









## Economic Improvement Committee Stakeholder Survey

- 128 responses between June 22 and July 28
- Average response time: under 4 minutes!
- Thank you for sharing and contributing











# Parking

# SHAP OSCODA









# Question 1: Do you feel like the downtown district has enough public parking available?











Question 2: As a business owner with parking available in the downtown would you be interested in working with the township to develop a working plan for public usage of your parking?











## Vibrancy











# Question 3: Do you feel the downtown district could benefit from a vibrancy grant program?











# Question 4: If a Vibrancy Grant program was implemented, would you be interested in participating in a township match type program?











## Public Art











# Question 5: Does the downtown district need more public art (murals on buildings, sidewalk art, standalone structures)?











## Question 6: What type of public art would you like to see and where?

Oscoda beach Structures etc need Murals sides buildings art town

Murals area history statues Sculptures downtown buildings sidewalk art local



| ▼ Murals           | 34.92% | 22 |
|--------------------|--------|----|
| ▼ art              | 14.29% | 9  |
| ▼ history          | 14.29% | 9  |
| <b>▼</b> need      | 11.11% | 7  |
| ▼ Sculptures       | 11.11% | 7  |
| ▼ structures       | 11.11% | 7  |
| <b>▼</b