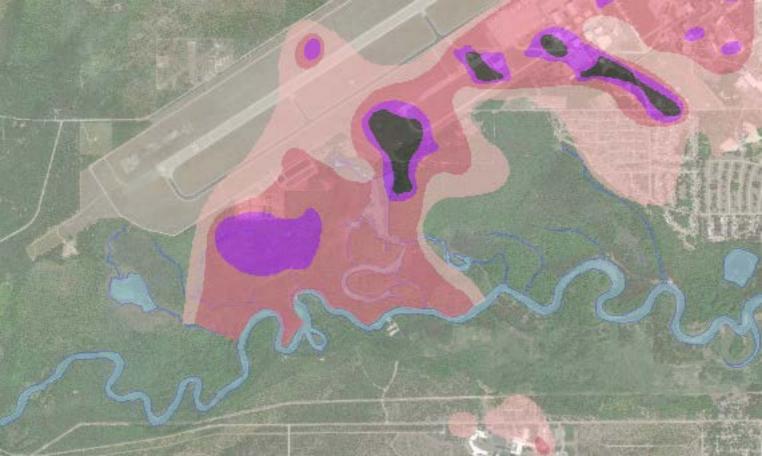

Posted by: Melinda Morgan

**CALL TO ORDER** 

**PLEDGE OF ALLEGIANCE** 

**ROLL CALL** 

**AGENDA ADDITIONS:** 

PUBLIC PRESENTATION: Influence of WWTP Discharge on PFAS in Clark's Marsh

**PUBLIC COMMENTS: CONSENT AGENDA:** 

ALL YEAS:

MOTION CARRIED

<u>Proposal for Presentation: Influence of WWTP discharge on PFAS in Clark's</u>
<u>Marsh</u> – Mr. Wusterbarth supported a motion by Mr. Cummings to approve the 10minute presentation: Influence of WWTP discharge on PFAS in Clark's Marsh at our
August 22, 2022, meeting.