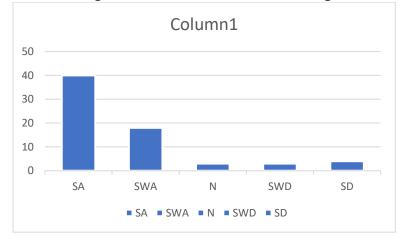

|
|------------------------|---------------------------|-------------------------|
| ☐ Multi-Family Housing | ☐ Amenities For Our Youth | ☐ Community Image       |

- ☐ Fill Retail Voids ☐ Amenities For Young Adults/Young Families
- ☐ Enhanced Recreational Opportunities ☐ Improved Fire/Police/EMS
- ☐ Improve/Increase Tourism ☐ Create More Industry/Skilled Jobs
- □ Rec Center
   □ Community Center
   □ Fill Food Service Voids
   □ Create Entertainment District
   □ Complete Phase III of the Ironbell Exploration Trail

9) Of the ones you selected, which would you rate:



10) I'm in favor of implementing a Façade Grant program to incentivize building/business owners to fix up or occupy downtown buildings:

☐ Strongly Agree ☐ Somewhat Agree ☐ Neutral ☐ Somewhat Disagree ☐ Strongly Disagree



- 11) I'm in favor of implementing a business Start-up Grant program to encourage more businesses opening in the downtown:
  - ☐ Strongly Agree ☐ Somewhat Agree ☐ Neutral ☐ Somewhat Disagree ☐ Strongly Disagree



- 12) I'm in favor of implementing a Real Estate Tax Abatement program to incentivize building owners to rehab existing buildings or recruit new investors:
  - ☐ Strongly Agree ☐ Somewhat Agree ☐ Neutral ☐ Somewhat Disagree ☐ Strongly Disagree



- 13) Are you supportive of the Township purchasing vacant or strategic buildings/land for the future development of the town?
  - $\Box$  Strongly Agree  $\Box$  Somewhat Agree  $\Box$  Neutral  $\Box$  Somewhat Disagree  $\Box$  Strongly Disagree



14) Would you support a special tax levy increase to create a special fund to do this