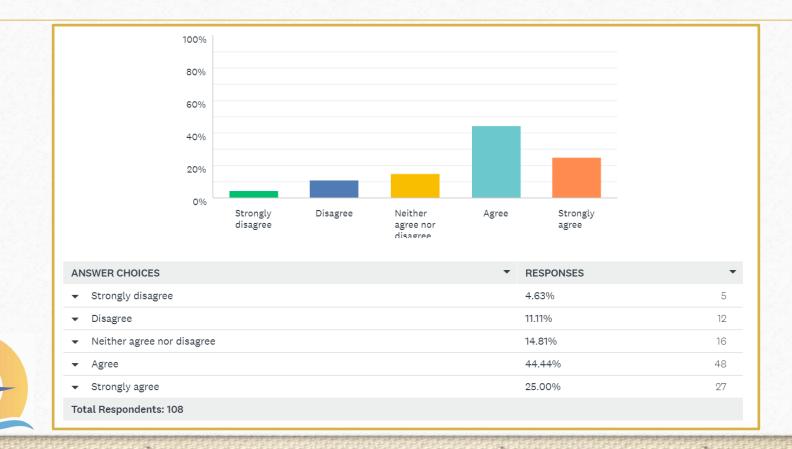

on 6: What type of public art would you like to see and where?

Oscoda beach Structures etc need Murals sides buildings art town

Murals area history statues Sculptures downtown buildings sidewalk art local



| ▼ Murals           | 34.92% | 22 |
|--------------------|--------|----|
| ▼ art              | 14.29% | 9  |
| ▼ history          | 14.29% | 9  |
| <b>▼</b> need      | 11.11% | 7  |
| ▼ Sculptures       | 11.11% | 7  |
| ▼ structures       | 11.11% | 7  |
| <b>▼</b> buildings | 9.52%  | 6  |
| <b>▼</b> Oscoda    | 9.52%  | 6  |
| ▼ local            | 7.94%  | 5  |
| ▼ area             | 7.94%  | 5  |
|                    |        |    |











# Micro & Pop-up Retail











## Question 7: Do you think Micro and/or Pop-up Retail can be successful in the downtown district?











Question 8: Would your business be interested in participating and/or leasing space (land or building) to potential micro or pop-up retail vendors?





















# Question 10: What are the best locations for pop-up retail in the downtown area?

- Furtaw Field
- Beach Park
- Dwight Street

buildings Near beach parking lot vacant town vacant buildings area lot Beach Parkfield Furtaw Field Street Beach park Furtaw Dwight st downtown Dwight good Dwight Street













## Question 11: What do you believe is the most critical task for the EIC to focus on? What would you like to see the EIC prioritize?

- Downtown
- Businesses/Shops
- New Businesses
- **Empty Storefronts**

need development buildings existing empty buildings help bringing Filling empty shops new businesses b