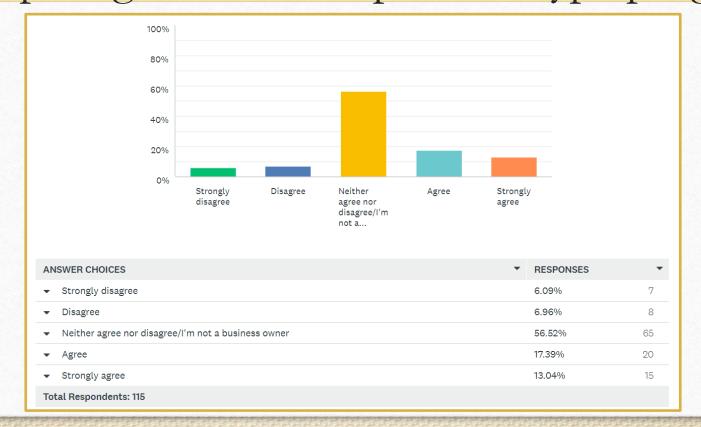

019** 









## Economic Improvement Committee Stakeholder Survey

- 128 responses between June 22 and July 28
- Average response time: under 4 minutes!
- Thank you for sharing and contributing











# Parking

# SHAP OSCODA









# Question 1: Do you feel like the downtown district has enough public parking available?











Question 2: As a business owner with parking available in the downtown would you be interested in working with the township to develop a working plan for public usage of your parking?











## Vibrancy











# Question 3: Do you feel the downtown district could benefit from a vibrancy grant program?











# Question 4: If a Vibrancy Grant program was implemented, would you be interested in participating in a township match type program?











## Public Art











# Question 5: Does the downtown district need more public art (murals on buildings, sidewalk art, standalone structures)?











## Question 6: What type of public art would you like to see and where?

Oscoda beach Structures etc need Murals sides buildings art town

Murals area history statues Sculptures downtown buildings sidewalk art local



| ▼ Murals           | 34.92% | 22 |
|--------------------|--------|----|
| ▼ art              | 14.29% | 9  |
| ▼ history          | 14.29% | 9  |
| <b>▼</b> need      | 11.11% | 7  |
| ▼ Sculptures       | 11.11% | 7  |
| ▼ structures       | 11.11% | 7  |
| <b>▼</b> buildings | 9.52%  | 6  |
| <b>▼</b> Oscoda    | 9.52%  | 6  |
| ▼ local            | 7.94%  | 5  |
| ▼ area             | 7.94%  | 5  |
|