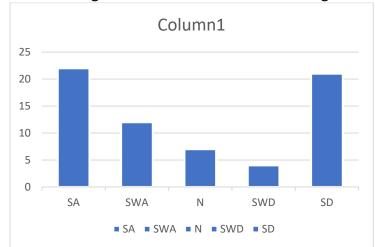

|
| ☐ Destination Entertainment District (use your imagination here) +/- Green Space     |

## 4) Which one is your favorite concept?



- 5) I support the concept of selling Furtaw Field to a developer that can create a project that addresses community needs:
  - ☐ Strongly Agree ☐ Somewhat Agree ☐ Neutral ☐ Somewhat Disagree ☐ Strongly Disagree



- 6) I support the concept of the Township keeping Furtaw Field and investing in park development at the expense of taxpayers:
  - ☐ Strongly Agree ☐ Somewhat Agree ☐ Neutral ☐ Somewhat Disagree ☐ Strongly Disagree



- 7) I would support a special tax levy increasing my taxes to fund a park/greenspace concept on Furtaw:
  - ☐ Strongly Agree ☐ Somewhat Agree ☐ Neutral ☐ Somewhat Disagree ☐ Strongly Disagree



8) From a community prosperity perspective, what are the most important issues we need to address (check all that apply and/or write in):

| □ Vacant Buildings     | ☐ Blighted Buildings      | ☐ Single Family Housing |
|------------------------|---------------------------|-------------------------|
| ☐ Multi-Family Housing | ☐ Amenities For Our Youth | ☐ Community Image       |

- ☐ Fill Retail Voids ☐ Amenities For Young Adults/Young Families
- ☐ Enhanced Recreational Opportunities ☐ Improved Fire/Police/EMS
- ☐ Improve/Increase Tourism ☐ Create More Industry/Skilled Jobs
- □ Rec Center
   □ Community Center
   □ Fill Food Service Voids
   □ Create Entertainment District
   □ Complete Phase III of the Ironbell Exploration Trail

9) Of the ones you selected, which would you rate:



10)