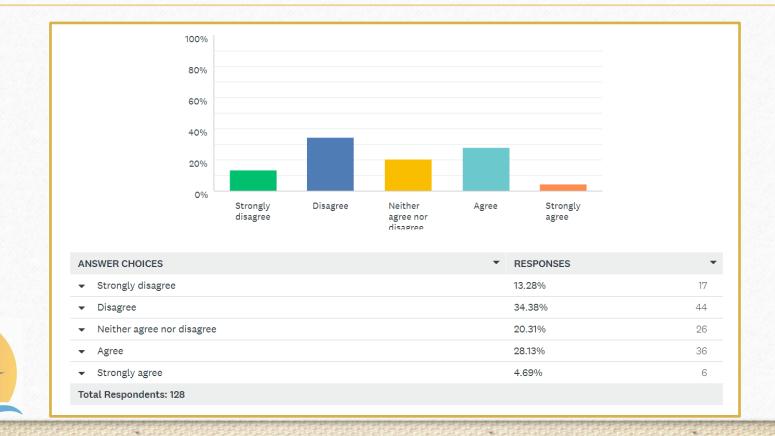

ing and prospective residents



Preserve, integrate, and connect natural resources for residents and tourists



Market the community to prospective businesses, residents, and tourists



Further promote redevelopment of airport and surrounding property



Grow the number of residents, businesses, tourists, and developers in the township



Maintain and improve townshipowned infrastructure

#### OSCODA TOWNSHIP STRATEGIC PLAN 2019

**COPYRIGHT OSCODA TOWNSHIP, 2019** 









## Economic Improvement Committee Stakeholder Survey

- 128 responses between June 22 and July 28
- Average response time: under 4 minutes!
- Thank you for sharing and contributing











# Parking

# SHAP OSCODA









# Question 1: Do you feel like the downtown district has enough public parking available?











Question 2: As a business owner with parking available in the downtown would you be interested in working with the township to develop a working plan for public usage of your parking?











## Vibrancy











# Question 3: Do you feel the downtown district could benefit from a vibrancy grant program?











# Question 4: If a Vibrancy Grant program was implemented, would you be interested in participating in a township match type program?











## Public Art











# Question 5: Does the downtown district need more public art (murals on buildings, sidewalk art, standalone structures)?











## Question 6: What type of public art would you like to see and where?

Oscoda beach Structures etc need Murals sides buildings art town

Murals area history statue