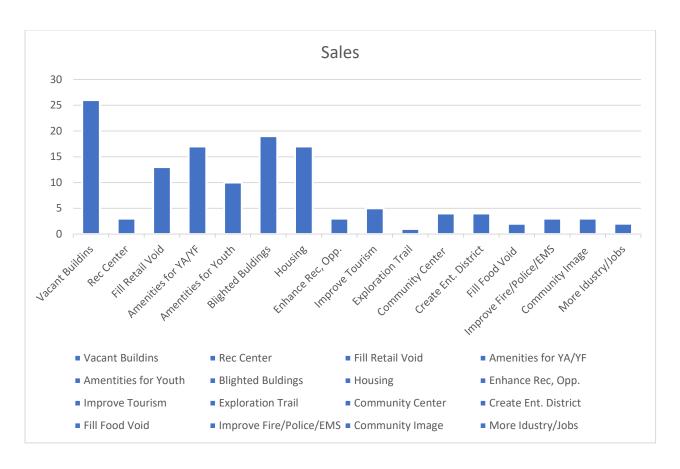

ree



8) From a community prosperity perspective, what are the most important issues we need to address (check all that apply and/or write in):

| □ Vacant Buildings     | ☐ Blighted Buildings      | ☐ Single Family Housing |
|------------------------|---------------------------|-------------------------|
| ☐ Multi-Family Housing | ☐ Amenities For Our Youth | ☐ Community Image       |

- ☐ Fill Retail Voids ☐ Amenities For Young Adults/Young Families
- ☐ Enhanced Recreational Opportunities ☐ Improved Fire/Police/EMS
- ☐ Improve/Increase Tourism ☐ Create More Industry/Skilled Jobs
- □ Rec Center
   □ Community Center
   □ Fill Food Service Voids
   □ Create Entertainment District
   □ Complete Phase III of the Ironbell Exploration Trail

9) Of the ones you selected, which would you rate:



10) I'm in favor of implementing a Façade Grant program to incentivize building/business owners to fix up or occupy downtown buildings:

☐ Strongly Agree ☐ Somewhat Agree ☐ Neutral ☐ Somewhat Disagree ☐ Strongly Disagree



- 11) I'm in favor of implementing a business Start-up Grant program to encourage more businesses opening in the downtown:
  - ☐ Strongly Agree ☐ Somewhat Agree ☐ Neutral ☐ Somewhat Disagree ☐ Strongly Disagree



- 12) I'm in favor of implementing a Real Estate Tax Abatement program to incentivize building owners to rehab existing buildings or recruit new investors:
  - ☐ Strongly Agree ☐ Somewhat Agree ☐ Neutral ☐ Somewhat Disagree ☐ Strongly Disagree



- 13) Are you supportive of the Township purchasing vacant or strategic buildings/land for the future development