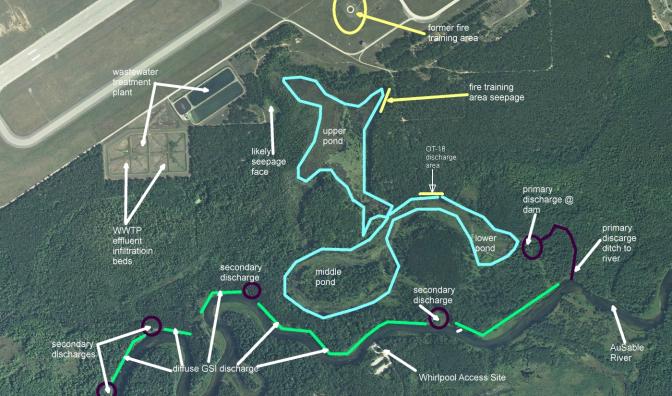

Posted by: Melinda Morgan

**CALL TO ORDER** 

**PLEDGE OF ALLEGIANCE** 

**ROLL CALL** 

**AGENDA ADDITIONS:** 

PUBLIC PRESENTATION: Influence of WWTP Discharge on PFAS in Clark's Marsh

**PUBLIC COMMENTS: CONSENT AGENDA:** 

ALL YEAS:

MOTION CARRIED

<u>Proposal for Presentation: Influence of WWTP discharge on PFAS in Clark's</u>
<u>Marsh</u> – Mr. Wusterbarth supported a motion by Mr. Cummings to approve the 10minute presentation: Influence of WWTP discharge on PFAS in Clark's Marsh at our
August 22, 2022, meeting.