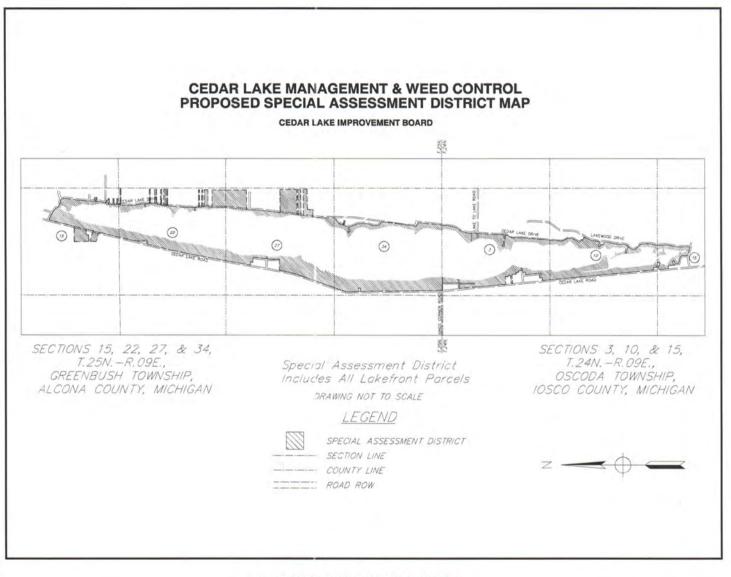

# CEDAR LAKE MANAGEMENT & WEED CONTROL SPECIAL ASSESSMENT DISTRICT

### NOW, THEREFORE, BE IT HEREBY RESOLVED:

- 1. That the Board intends to proceed on its own initiative to make the Public Improvements as described in Exhibit A.
- 2. That the Board has authorized the preparation of plans showing the Public Improvements, their location, and an estimate of the costs thereof.
- 3. That the plans and the estimate of costs have been filed with the Greenbush Township Clerk and also the Oscoda Township Clerk, as well as the Chairman of the Cedar Lake Improvement Board.
- 4. That the Board anticipates assessing the costs of the Public Improvements on a yearly basis beginning in 2020 based upon the estimates on file with the Board, Greenbush Township and Oscoda Township and the resolutions adopted by the Board pursuant to this process. Each year thereafter on or before September 30, the Board shall, to the extent possible, ascertain the project costs for the coming year. The Board shall establish the amount to be assessed based on unexpended funds, cash on hand, and the estimated project costs for that year and assesses that amount. The costs for administration and legal expenses for setting up this special assessment district shall be assessed in 2020.
- 5. That the Board hereby tentatively designates a special assessment district known as the Cedar Lake Management & Weed Control Special Assessment District, consisting of certain parcels of property described as set forth in the Notice of Public Hearing attached hereto as Exhibit B, which descriptions are incorporated herein by reference for the special assessment district, and against which parcels all or a portion of the costs of said Public Improvements shall be assessed.
- 6. That the Board shall hold a public hearing on August 21, 2020, at 10 a.m. to hear and consider any objections to the proposed Public Improvements, the proposed Special Assessment District, the proposed special assessment, and all other matters relating to the Public Improvements. In accordance with Executive Order 2020-154 signed by the Governor, this meeting will be held via Zoom electronic video conferencing. Public access information is provided as noted below.

### CEDAR LAKE MANAGEMENT & WEED CONTROL SPECIAL ASSESSMENT DISTRICT

NOTICE IS HEREBY GIVEN that the Cedar Lake Improvement Board on its own initiative, intends to proceed pursuant to MCL 324.30901 et seq, as amended (the "Act"), to make certain public improvements consisting of the control and partial eradication of aquatic plants and weeds within Cedar Lake by means of chemical treatment, biological agents, and/or mechanical harvesting, as well as undertake lake management activities and lake studies and reports (collectively, the "Public Improvements"). The Board has tentatively determined that some or all of the costs of the Public Improvements shall be specially assessed against each of the following described lots and parcels of land (all of which have lake frontage on Cedar Lake), which are benefitted by the Public Improvements and which together comprise the proposed Cedar Lake Management & Weed Control Special Assessment District, and which parcels and lots are as follows: