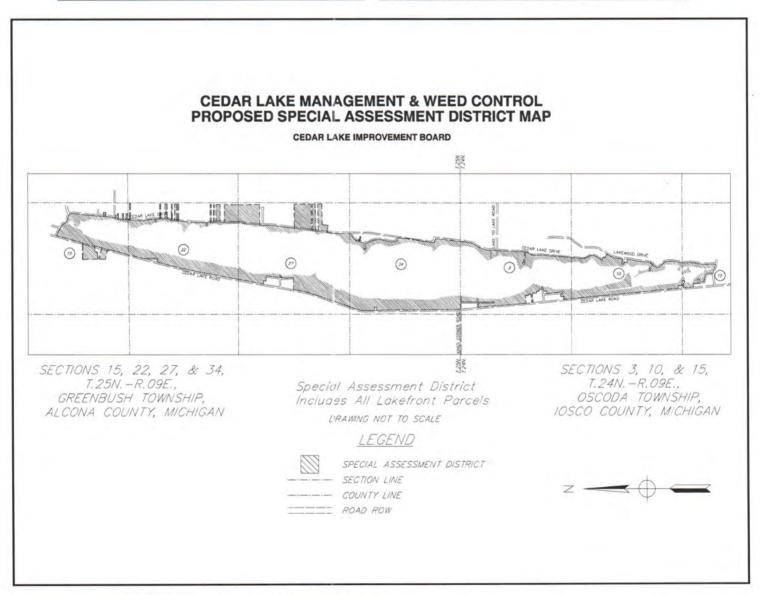

# CEDAR LAKE MANAGEMENT & WEED CONTROL SPECIAL ASSESSMENT DISTRICT

### NOW, THEREFORE, BE IT HEREBY RESOLVED:

- 1. That the Board intends to proceed on its own initiative to make the Public Improvements as described in Exhibit A.
- 2. That the Board has authorized the preparation of plans showing the Public Improvements, their location, and an estimate of the costs thereof.
- 3. That the plans and the estimate of costs have been filed with the Greenbush Township Clerk and also the Oscoda Township Clerk, as well as the Chairman of the Cedar Lake Improvement Board.
- 4. That the Board anticipates assessing the costs of the Public Improvements on a yearly basis beginning in 2020 based upon the estimates on file with the Board, Greenbush Township and Oscoda Township and the resolutions adopted by the Board pursuant to this process. Each year thereafter on or before September 30, the Board shall, to the extent possible, ascertain the project costs for the coming year. The Board shall establish the amount to be assessed based on unexpended funds, cash on hand, and the estimated project costs for that year and assesses that amount. The costs for administration and legal expenses for setting up this special assessment district shall be assessed in 2020.
- 5. That the Board hereby tentatively designates a special assessment district known as the Cedar Lake Management & Weed Control Special Assessment District, consisting of certain parcels of property described as set forth in the Notice of Public Hearing attached hereto as Exhibit B, which descriptions are incorporated herein by reference for the special assessment district, and against which parcels all or a portion of the costs of said Public Improvements shall be assessed.
- 6. That the Board shall hold a public hearing on August 21, 2020, at 10 a.m. to hear and consider any objections to the proposed Public Improvements, the proposed Special Assessment District, the proposed special assessment, and all other matters relating to the Public Improvements. In accordance with Executive Order 2020-154 signed by the Governor, this meeting will be held via Zoom electronic video conferencing. Public access information is provided as noted below.

### CEDAR LAKE MANAGEMENT & WEED CONTROL SPECIAL ASSESSMENT DISTRICT

NOTICE IS HEREBY GIVEN that the Cedar Lake Improvement Board on its own initiative, intends to proceed pursuant to MCL 324.30901 et seq, as amended (the "Act"), to make certain public improvements consisting of the control and partial eradication of aquatic plants and weeds within Cedar Lake by means of chemical treatment, biological agents, and/or mechanical harvesting, as well as undertake lake management activities and lake studies and reports (collectively, the "Public Improvements"). The Board has tentatively determined that some or all of the costs of the Public Improvements shall be specially assessed against each of the following described lots and parcels of land (all of which have lake frontage on Cedar Lake), which are benefitted by the Public Improvements and which together comprise the proposed Cedar Lake Management & Weed Control Special Assessment District, and which parcels and lots are as follows: