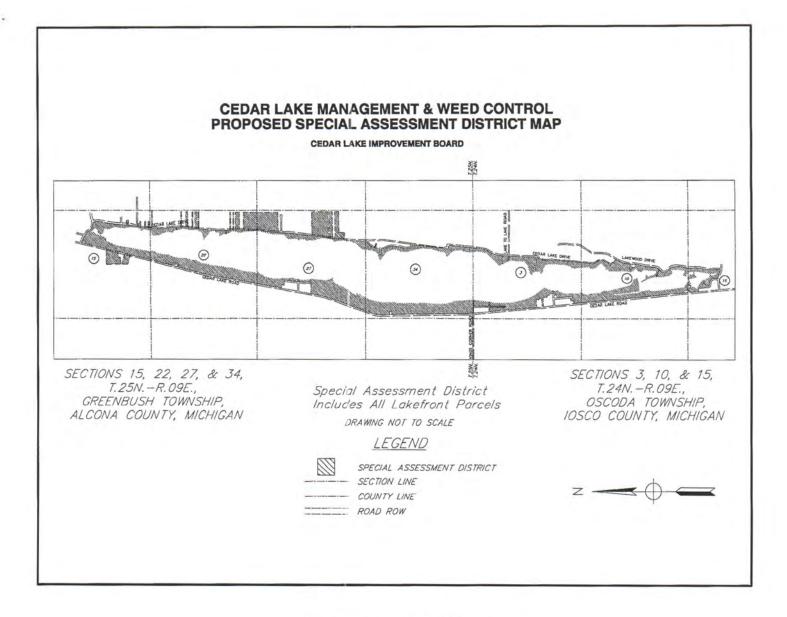

# CEDAR LAKE MANAGEMENT & WEED CONTROL SPECIAL ASSESSMENT DISTRICT

### NOW, THEREFORE, BE IT HEREBY RESOLVED:

- 1. That the Board intends to proceed on its own initiative to make the Public Improvements as described in Exhibit A.
- 2. That the Board has authorized the preparation of plans showing the Public Improvements, their location, and an estimate of the costs thereof.
- 3. That the plans and the estimate of costs have been filed with the Greenbush Township Clerk and also the Oscoda Township Clerk, as well as the Chairman of the Cedar Lake Improvement Board.
- 4. That the Board anticipates assessing the costs of the Public Improvements on a yearly basis beginning in 2020 based upon the estimates on file with the Board, Greenbush Township and Oscoda Township and the resolutions adopted by the Board pursuant to this process. Each year thereafter on or before September 30, the Board shall, to the extent possible, ascertain the project costs for the coming year. The Board shall establish the amount to be assessed based on unexpended funds, cash on hand, and the estimated project costs for that year and assesses that amount. The costs for administration and legal expenses for setting up this special assessment district shall be assessed in 2020.
- 5. That the Board hereby tentatively designates a special assessment district known as the Cedar Lake Management & Weed Control Special Assessment District, consisting of certain parcels of property described as set forth in the Notice of Public Hearing attached hereto as Exhibit B, which descriptions are incorporated herein by reference for the special assessment district, and against which parcels all or a portion of the costs of said Public Improvements shall be assessed.
- 6. That the Board shall hold a public hearing on August 21, 2020, at 10 a.m. to hear and consider any objections to the proposed Public Improvements, the proposed Special Assessment District, the proposed special assessment, and all other matters relating to the Public Improvements. In accordance with Executive Order 2020-154 signed by the Governor, this meeting will be held via Zoom electronic video conferencing. Public access information is provided as noted below.

### CEDAR LAKE MANAGEMENT & WEED CONTROL SPECIAL ASSESSMENT DISTRICT

NOTICE IS HEREBY GIVEN that the Cedar Lake Improvement Board on its own initiative, intends to proceed pursuant to MCL 324.30901 et seq, as amended (the "Act"), to make certain public improvements consisting of the control and partial eradication of aquatic plants and weeds within Cedar Lake by means of chemical treatment, biological agents, and/or mechanical harvesting, as well as undertake lake management activities and lake studies and reports (collectively, the "Public Improvements"). The Board has tentatively determined that some or all of the costs of the Public Improvements shall be specially assessed against each of the following described lots and parcels of land (all of which have lake frontage on Cedar Lake), which are benefitted by the Public Improvements and which together comprise the proposed Cedar Lake Management & Weed Control Special Assessment District, and which parcels and lots are as follows: