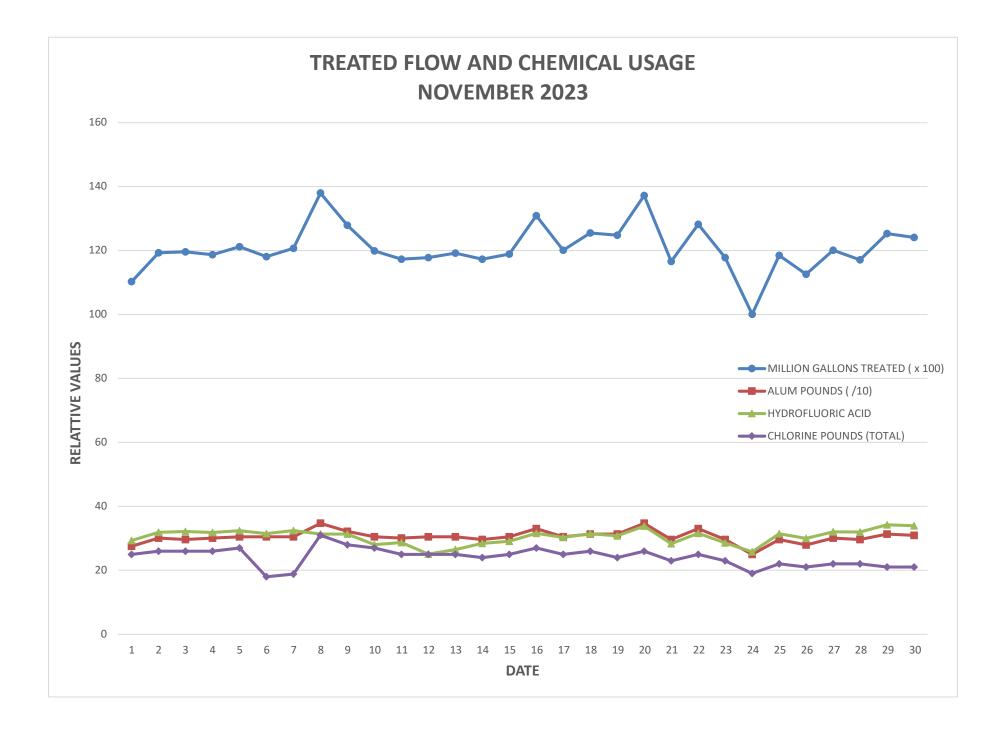

.38%                   |              |                      |
| 1                        | EAST TAWA         | <b>NS</b>              | 4,189,000                |                 | 11.81%                   |              |                      |
| l i                      | HSRUA WTF         | •                      | -290,195                 |                 | -0.82%                   |              |                      |
| 1                        | TOTAL             |                        | 35,456,720               |                 | 100.00%                  |              |                      |
| TOTAL % OF PR            |                   | CCOUNTED FO            |                          | 100.00%         |                          |              |                      |



# MONTHLY OPERATION REPORT OF WATER TREATMENT PLANT

| For the month/year of November 2023