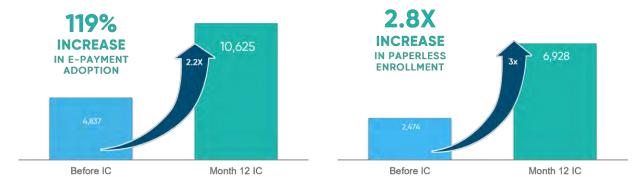

Approach

Invoice Cloud delivers a simple, out-of-the box solution with a partnered integration with your billing system, quick and easy implementation, and a proven interface that increases eadoption: the measure of how many customers use a billing and payment solution. Eadoption is the only metric that can demonstrate which solution customers prefer, and Invoice Cloud provides the industry's highest average e-adoption increase of 119% and 2.8x more paperless enrollments in the first year of service alone. This e-adoption only grows year-overyear as we improve our true SaaS solution on your behalf. Higher e-adoption means our system is easier to use, has the most comprehensive set of features for flexibility, and has the best interface and marketing techniques to drive usage (Figure 1).





As more of your customers use our platform and switch to paperless billing, AutoPay, and other features of our solution, the Oscoda Township saves time and money, having more of both to pursue other business ventures. There is a significant cost to handling paper bills and physical payment instruments (i.e., cash and checks). But you also save operational costs when more customers automatically pay their bills on time every month, spending less on collection efforts, extra communication, and shutoffs.

The Oscoda Township can expect similar (or better!) e-adoption through Invoice Cloud's 4 Cs of a successful EBPP.

# 1.1.1 Cloud

**Continually add new payment options, communications methods, and increased security through True SaaS updates:** Invoice Cloud simplifies payment processor