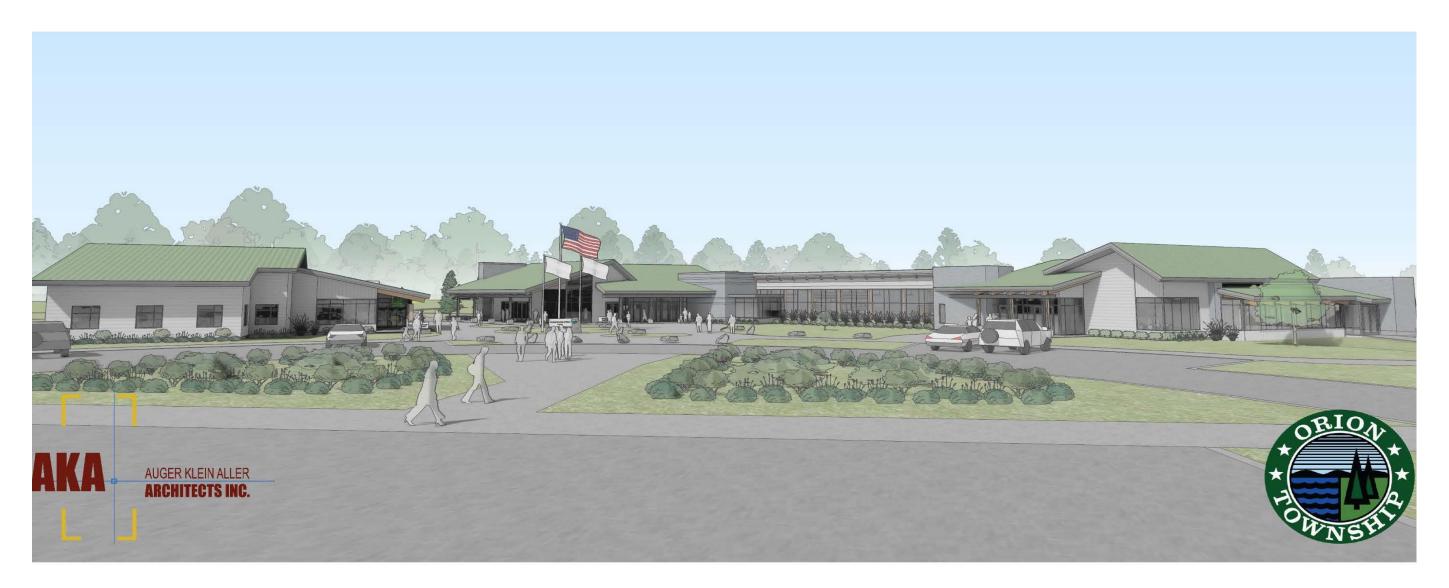

#### SOUTH PERSPECTIVE

### Design Summary. Orion township municipal complex summary

The design is complete and permitted for construction. The Municipal property sits on 77 acres, with the project utilizing 14 acres. Excess land, consisting of natural woodland areas and wetland areas, will be preserved as designed.

The Township Hall will be 43,637 square feet. The structure is a single–story building, with a full walkout basement.

The Sheriff's Substation will be 8,820 square feet and will sit adjacent to Township Hall.