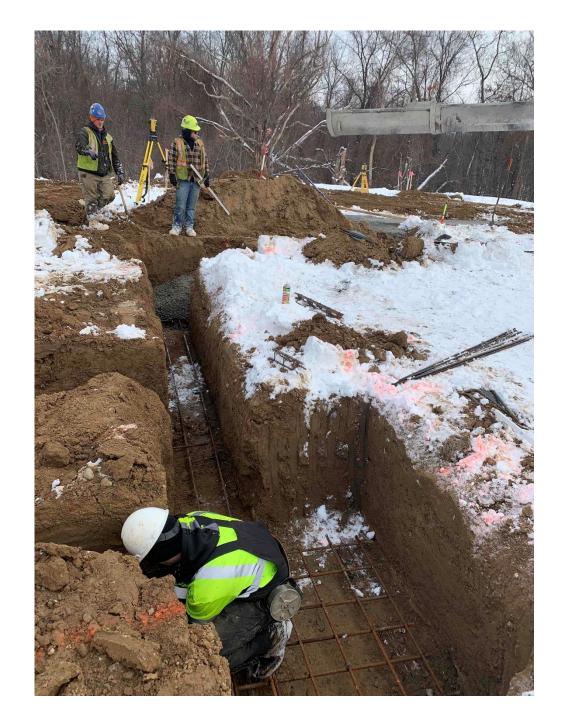

The foundation has been installed around the board room and community room. The first of 3 concrete pours for the basement walls are complete. The next two pours will follow shortly. The structural steel is the next major task that will begin in early March, and continue through the rest of the month, and into April.

### Construction Highlights. ORION TOWNSHIP MUNICIPAL COMPLEX SUMMARY

- First floor foundation is installed along the board room and community room.
- The mason has mobilized to start installation around the board room and community room.
- The foundation walls for the basement has been partially poured and will be completed early March.
- Structural steel is scheduled to be onsite mid-March.
- Exterior framing for the Sheriff's Station is near complete.
- Installation of the metal trusses for the Sheriff' Station is complete.
- arch. complete. tation is complete.