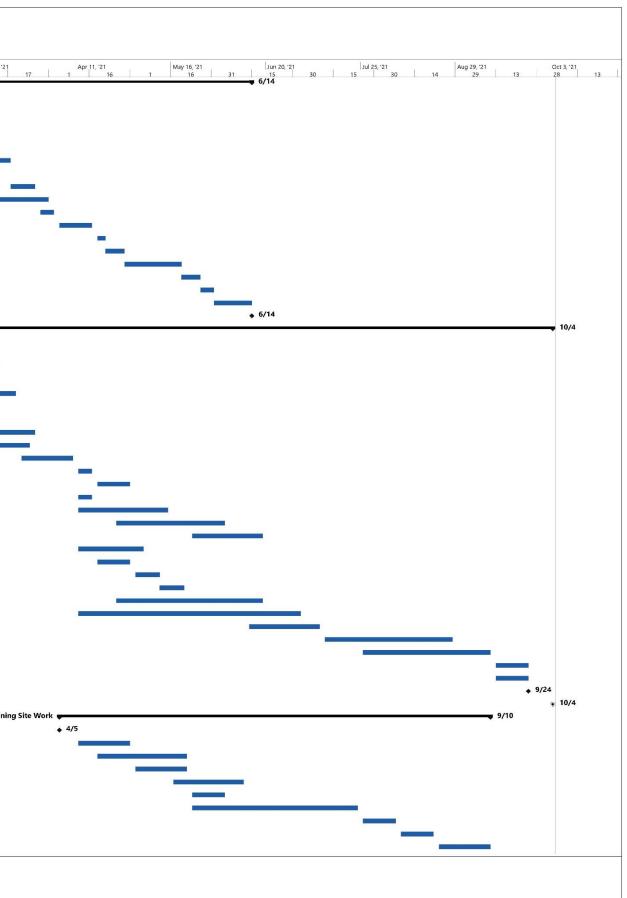

### Project Schedule

|          |                                                                                |                            |                                          |             |                       | UI UI       | ion Township Municipal C<br>Orion Township<br>Project Sch<br>February 5, | , Michigan<br>edule | UIG FAIN          |
|----------|--------------------------------------------------------------------------------|----------------------------|------------------------------------------|-------------|-----------------------|-------------|--------------------------------------------------------------------------|---------------------|-------------------|
| D        | Task Name                                                                      | Start                      | Finish                                   | Sep 13, '20 | Oct 18, '20<br>3 18 2 | Nov 22, '20 | Dec 27, '20                                                              | Jan 31, '21<br>31   | Mar 7, '2<br>15 2 |
| 1        | Sheriff Substation                                                             | Tue 1/12/21                | Mon 6/14/21                              |             |                       |             | Sheriff Substation                                                       | 51                  | 15 1 2            |
| 2        | Exterior Framing                                                               | Tue 1/12/21                | Mon 2/15/21                              |             |                       |             |                                                                          |                     |                   |
| 3        | Metal Trusses                                                                  | Tue 2/2/21                 | Mon 2/22/21                              |             |                       |             |                                                                          |                     |                   |
| 4        | Roof curbs, nailers, accessories                                               | Wed 2/17/21                | Mon 2/22/21                              |             |                       |             |                                                                          |                     |                   |
| 5        | Roofing                                                                        | Thu 2/18/21                | Wed 2/24/21                              |             |                       |             |                                                                          |                     |                   |
| 6        | Plumbing & Electrical Underground                                              | Thu 2/25/21                | Wed 3/3/21                               |             |                       |             |                                                                          |                     |                   |
| 7        | Interior Concrete (weather pending)                                            | Thu 3/4/21                 | Wed 3/17/21                              |             |                       |             |                                                                          |                     |                   |
| 8        | Exterior Siding (delivery pending)                                             | Thu 2/25/21                | Wed 3/10/21                              |             |                       |             |                                                                          |                     |                   |
| 9        | Interior Carpentry                                                             | Thu 3/18/21                | Fri 3/26/21                              |             |                       |             |                                                                          |                     |                   |
| 10       | Glazing                                                                        | Thu 3/11/21                | Wed 3/31/21                              |             |                       |             |                                                                          |                     |                   |
| 11       | Rough MEPs                                                                     | Mon 3/29/21                | 12                                       |             |                       |             |                                                                          |                     |                   |
| 12       | Hang and Finish Drywall                                                        | Mon 4/5/21                 | Fri 4/16/21                              |             |                       |             |                                                                          |                     |                   |
| 13       | Prime drywall                                                                  | Mon 4/19/21                | Wed 4/21/21                              |             |                       |             |                                                                          |                     |                   |
| 14       | Ceiling Systems                                                                | Thu 4/22/21                | Wed 4/28/21                              |             |                       |             |                                                                          |                     |                   |
| 15       | Paint / Millwork / Flooring                                                    | Thu 4/29/21                | Wed 5/19/21                              |             |                       |             |                                                                          |                     |                   |
| 16       | Finish MEPs                                                                    | Thu 5/20/21                | Wed 5/26/21                              |             |                       |             |                                                                          |                     |                   |
| 17       | Final Cleaning                                                                 | Thu 5/27/21                | Mon 5/31/21                              |             |                       |             |                                                                          |                     |                   |
| 18<br>19 | Final Inspections                                                              | Tue 6/1/21                 | Mon 6/14/21                              |             |                       |             |                                                                          |                     |                   |
| 20       | Substantial Completion (pre - power and gas) (weather TBD) Orion Township Hall | Mon 6/14/21                |                                          |             | Orion Township Hall   |             |                                                                          |                     |                   |
| 20       | Basement 14' Wall                                                              | Tue 11/3/20                | Mon 10/4/21<br>Fri 2/19/21               |             |                       |             |                                                                          |                     |                   |
| 22       | Targeted Final Basement walls & column pad pours                               | Tue 11/3/20<br>Mon 2/22/21 | 18                                       |             |                       |             |                                                                          |                     |                   |
| 23       | Masonry @ elevator & stairwell                                                 | Mon 3/1/21                 | Fri 3/12/21                              |             |                       |             |                                                                          |                     | _                 |
| 23       | Strip & Waterproof Basement Wall                                               | Mon 2/22/21                | 11-1-11-1-11-1-1-1-1-1-1-1-1-1-1-1-1-1   |             |                       |             |                                                                          |                     |                   |
| 25       | Structural Steel (basement)                                                    | Mon 3/8/21                 | Fri 3/19/21                              |             |                       |             |                                                                          |                     |                   |
| 26       | Backfill Basement 5' only                                                      | Mon 3/8/21                 | Wed 3/10/21                              |             |                       |             |                                                                          |                     | _                 |
| 27       | Board Room Community Room Trench Footings                                      | Mon 2/15/21                |                                          |             |                       |             |                                                                          |                     |                   |
| 28       | Masonry Board Room / Community Room                                            | Mon 2/22/21                | b reaction registered in participants    |             |                       |             |                                                                          |                     |                   |
| 29       | Exterior 8' Foundation Wall & misc. footings (steps, stoops etc.)              | Thu 3/11/21                | Wed 3/24/21                              |             |                       |             |                                                                          |                     |                   |
| 30       | Structural Steel (first floor)                                                 | Mon 3/22/21                |                                          |             |                       |             |                                                                          |                     |                   |
| 31       | Complete Basement Backfill                                                     | Mon 4/12/21                | Fri 4/16/21                              |             |                       |             |                                                                          |                     |                   |
| 32       | Main Level Underground                                                         | Mon 4/19/21                | 10 00 00 00 00 00 00 00 00 00 00 00 00 0 |             |                       |             |                                                                          |                     |                   |
| 33       | Glue Lam installation                                                          | Mon 4/12/21                |                                          |             |                       |             |                                                                          |                     |                   |
| 34       | Exterior Framing                                                               | Mon 4/12/21                |                                          |             |                       |             |                                                                          |                     |                   |
| 35       | Exterior Siding                                                                | Mon 4/26/21                | 0.20 0.00                                |             |                       |             |                                                                          |                     |                   |
| 36       | Glazing                                                                        | Mon 5/24/21                | Fri 6/18/21                              |             |                       |             |                                                                          |                     |                   |
| 37       | Board Room / Community Room Roof                                               | Mon 4/12/21                | Wed 5/5/21                               |             |                       |             |                                                                          |                     |                   |
| 38       | Pour Slab on Deck                                                              | Mon 4/19/21                | Fri 4/30/21                              |             |                       |             |                                                                          |                     |                   |
| 39       | Pour Board Room / Community Room                                               | Mon 5/3/21                 | Tue 5/11/21                              |             |                       |             |                                                                          |                     |                   |
| 40       | Main level Slab on Grade                                                       | Wed 5/12/21                | Thu 5/20/21                              |             |                       |             |                                                                          |                     |                   |
| 41       | Interior Framing                                                               | Mon 4/26/21                | Fri 6/18/21                              |             |                       |             |                                                                          |                     |                   |
| 42       | Rough MEP                                                                      | Mon 4/12/21                | Fri 7/2/21                               |             |                       |             |                                                                          |                     |                   |
| 43       | Interior Drywall                                                               | Mon 6/14/21                | Fri 7/9/21                               |             |                       |             |                                                                          |                     |                   |
| 44       | Interior Finishes                                                              | Mon 7/12/21                | Fri 8/27/21                              |             |                       |             |                                                                          |                     |                   |
| 45       | Final MEP                                                                      | Mon 7/26/21                | Fri 9/10/21                              |             |                       |             |                                                                          |                     |                   |
| 46       | Final Clean                                                                    | Mon 9/13/21                | Fri 9/24/21                              |             |                       |             |                                                                          |                     |                   |
| 47       | Final Inspections                                                              | Mon 9/13/21                | [] 0.004042.0034042.000.0                |             |                       |             |                                                                          |                     |                   |
| 48       | Targeted Substantial Completion                                                | Fri 9/24/21                | Fri 9/24/21                              |             |                       |             |                                                                          |                     |                   |
| 49       | Substantial Completion                                                         |                            | Mon 10/4/21                              |             |                       |             |                                                                          |                     |                   |
| 50       | Remaining Site Work                                                            | Mon 4/5/21                 | Fri 9/10/21                              |             |                       |             |                                                                          |                     | Remaini           |
| 51       | DTE Energize (projected)                                                       | Mon 4/5/21                 | Mon 4/5/21                               |             |                       |             |                                                                          |                     |                   |
| 52       | Consumers Gas line (projected)                                                 | Mon 4/12/21                |                                          |             |                       |             |                                                                          |                     |                   |
| 53       | Fine Grade remaining Site & Approaches                                         | Mon 4/19/21                |                                          |             |                       |             |                                                                          |                     |                   |
| 54       | Snowmelt system                                                                | Mon 5/3/21                 | Fri 5/21/21                              |             |                       |             |                                                                          |                     |                   |
| 55       | Concrete curbs & walks                                                         | Mon 5/17/21                | 23, 33                                   |             |                       |             |                                                                          |                     |                   |
| 56       | Fence(s) and Gates                                                             | Mon 5/24/21                |                                          |             |                       |             |                                                                          |                     |                   |
| 57       | Landscape and Furnishing                                                       | Mon 5/24/21                |                                          |             |                       |             |                                                                          |                     |                   |
| 58       | Final Pavement & Striping                                                      | Mon 7/26/21                | 5,52 54                                  |             |                       |             |                                                                          |                     |                   |
| 59       | Car Ports                                                                      | Mon 8/9/21                 | Fri 8/20/21                              |             |                       |             |                                                                          |                     |                   |

Exterior punch list Items

60

Cunningham-Limp Building Better Communities

Mon 8/23/21 Fri 9/10/21