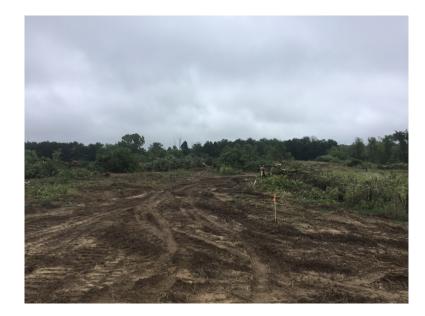

# Construction Highlights.

- The contract was approved by the Board and executed by the Supervisor on August 18, 2020.
- Cunningham-Limp has mobilized their field office.
- Soil erosion measures have been installed and inspected.
- The Earthwork subcontractor has cleared the initial trees from the site.
- Mass balancing of the site has started.