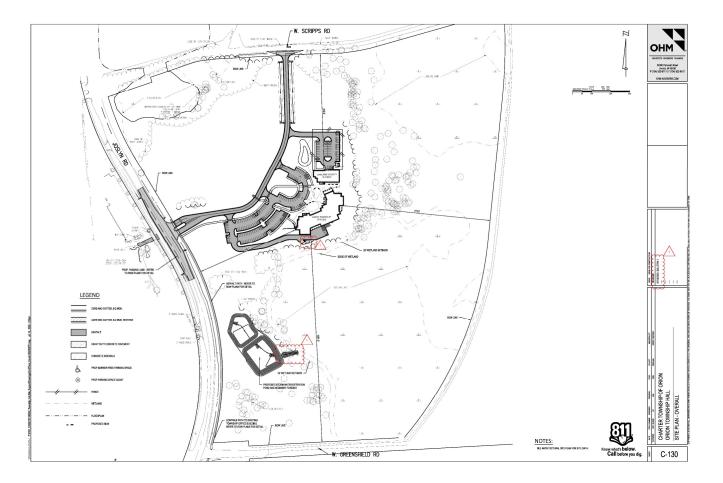

### Design Summary. orion township municipal complex summary

The design is complete, and ready for construction. The Municipal property sits on 77 acres, with the project utilizing 14 acres, of existing field space preserving many of the natural woodland area and wetland aeras.

The Sheriff's substation is 8,820 sf and sits adjacent to Township Hall.

The Township Hall is 43,637sf. The structure is a single –story Building, with a full, walkout Basement.