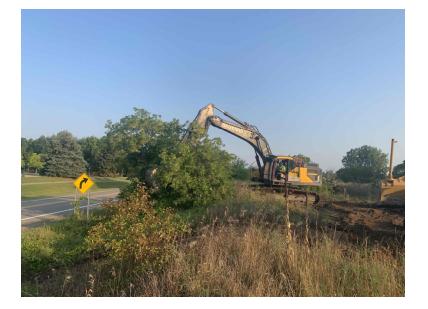

# Construction Highlights.

- The contract was approved by the Board and executed by the Supervisor on August 18, 2020.
- Cunningham-Limp has mobilized their field office.
- Soil erosion measures have been installed and inspected.
- The Earthwork subcontractor has cleared the initial trees from the site.
- Mass balancing of the site has started.