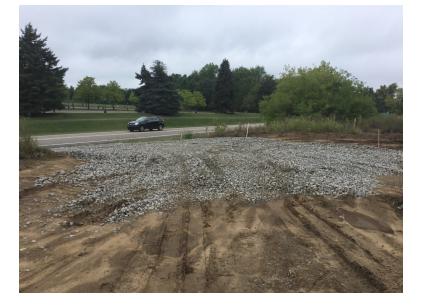

# Construction Highlights.

- The contract was approved by the Board and executed by the Supervisor on August 18, 2020.
- Cunningham-Limp has mobilized their field office.
- Soil erosion measures have been installed and inspected.
- The Earthwork subcontractor has cleared the initial trees from the site.
- Mass balancing of the site has started.