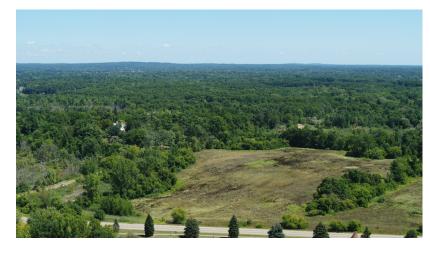

### Design Summary. orion township municipal complex summary

The design is complete, and ready for construction. The Municipal property sits on 77 acres, with the project utilizing 14 acres, of existing field space preserving many of the natural woodland area and wetland aeras.