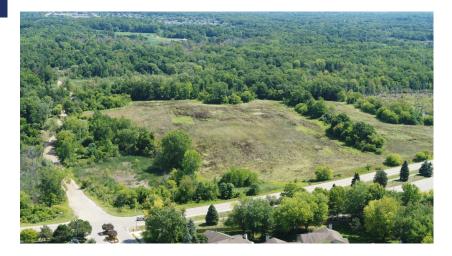

### Design Summary. orion township municipal complex summary

The design is complete, and ready for construction. The Municipal property sits on 77 acres, with the project utilizing 14 acres, of existing field space preserving many of the natural woodland area and wetland aeras.