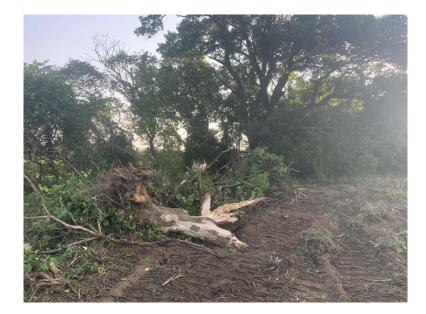

# Construction Highlights.

- The contract was approved by the Board and executed by the Supervisor on August 18, 2020.
- Cunningham-Limp has mobilized their field office.
- Soil erosion measures have been installed and inspected.
- The Earthwork subcontractor has cleared the initial trees from the site.
- Mass balancing of the site has started.