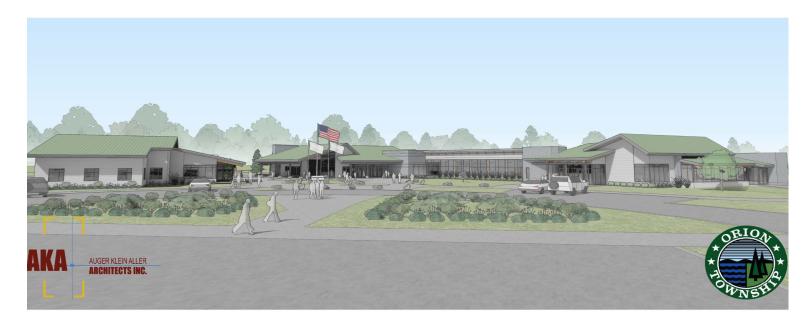

SOUTH PERSPECTIVE

### Design Summary. orion township municipal complex summary

The design is complete, and ready for construction. The Municipal property sits on 77 acres, with the project utilizing 14 acres, of existing field space preserving many of the natural woodland area and wetland aeras.

The Sheriff's substation is 8,820 sf and sits adjacent to Township Hall.

The Township Hall is 43,637sf. The structure is a single –story Building, with a full, walkout Basement.