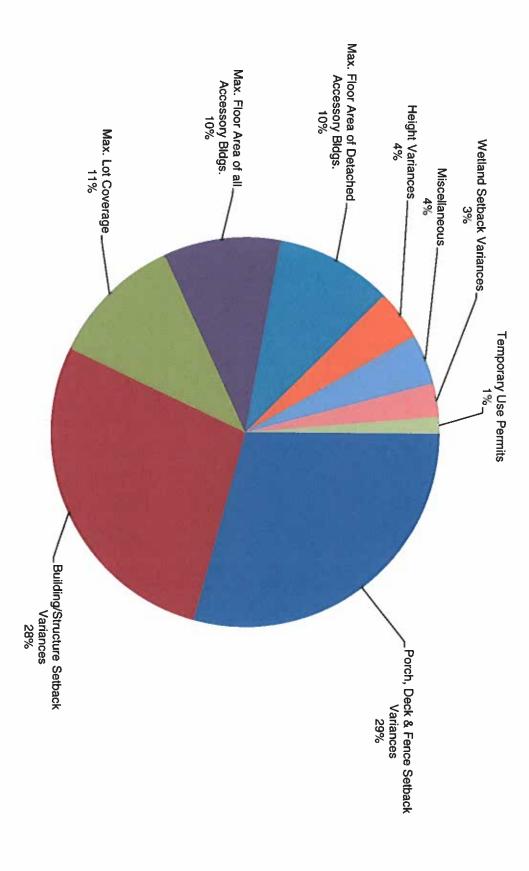

### 7. CONSENT AGENDA.

- A. Minutes Regular Meeting, February 3, 2020. Approve, as presented
- **B. Tuition Reimbursement Request.** Authorize Patrick Ross to take the Automotive Fundamentals course and approve reimbursement in an amount not to exceed \$478.00, contingent upon all requirements as listed in the Tuition Reimbursement Policy.
- C. Schedule Board Workshop March 2, 2020 6:00 PM (Location Fire Station 3). Schedule a Board Workshop for March 2, 2020, 6:00 p.m., at Fire Station #3.
- **D. Lease Vehicle Building Department.** Approve Vehicle lease in the amount of \$9,900.