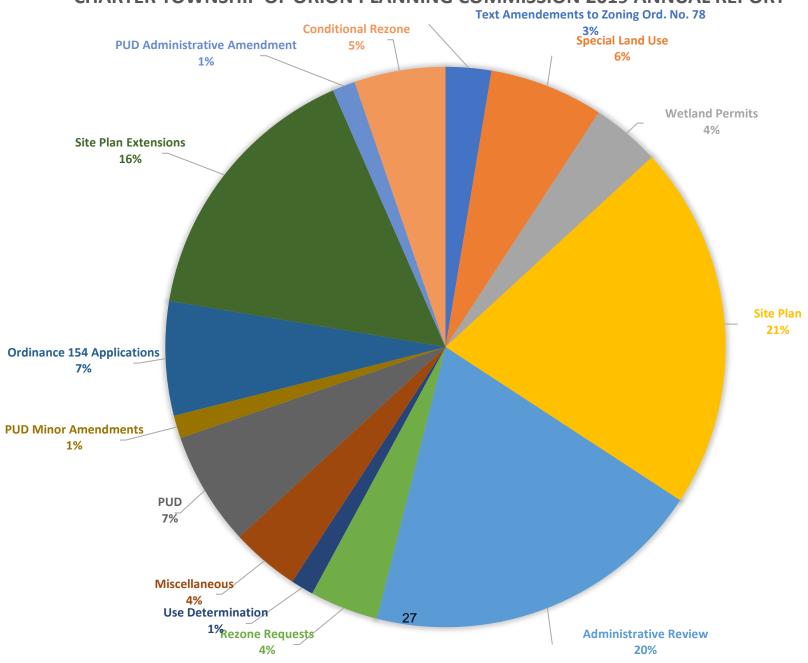

### 7. CONSENT AGENDA.

- A. Minutes Regular Meeting, February 3, 2020. Approve, as presented
- **B. Tuition Reimbursement Request.** Authorize Patrick Ross to take the Automotive Fundamentals course and approve reimbursement in an amount not to exceed \$478.00, contingent upon all requirements as listed in the Tuition Reimbursement Policy.
- C. Schedule Board Workshop March 2, 2020 6:00 PM (Location Fire Station 3). Schedule a Board Workshop for March 2, 2020, 6:00 p.m., at Fire Station #3.
- **D. Lease Vehicle Building Department.** Approve Vehicle lease in the amount of \$9,900.