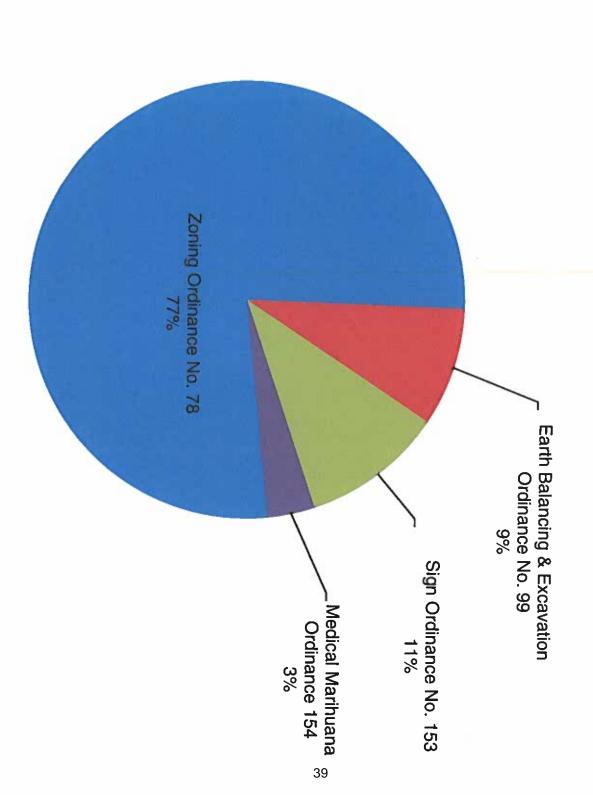

### 7. CONSENT AGENDA.

- A. Minutes Regular Meeting, February 3, 2020. Approve, as presented
- **B. Tuition Reimbursement Request.** Authorize Patrick Ross to take the Automotive Fundamentals course and approve reimbursement in an amount not to exceed \$478.00, contingent upon all requirements as listed in the Tuition Reimbursement Policy.
- C. Schedule Board Workshop March 2, 2020 6:00 PM (Location Fire Station 3). Schedule a Board Workshop for March 2, 2020, 6:00 p.m., at Fire Station #3.
- **D. Lease Vehicle Building Department.** Approve Vehicle lease in the amount of \$9,900.