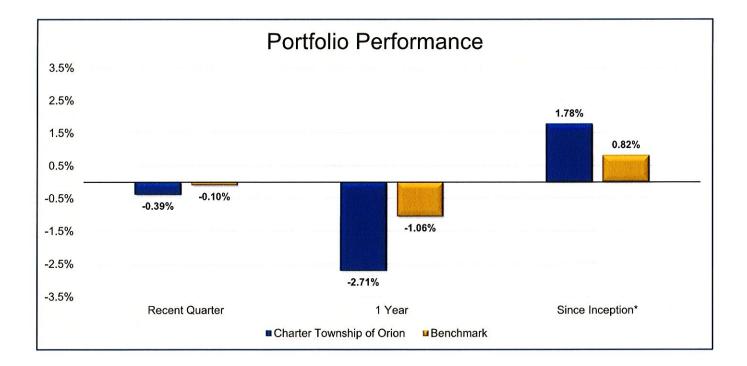

,767    |
| AVERAGE COUPON (%)      | 1.52%        |
| AVERAGE MATURITY (Yrs)  | 2.56         |
| MODIFIED DURATION       | 3.69         |
| AVERAGE CREDIT RATING   | Aa1          |
|                         |              |



Source: Moody's and S&P CDs over \$250,000 = NR





**ROBINSON | CAPITAL** 

### CHARTER TOWNSHIP OF ORION PERFORMANCE

|                           |                | Returns |                 |
|---------------------------|----------------|---------|-----------------|
| Portfolio                 | Recent Quarter | 1 Year  | Since Inception |
| Charter Township of Orion | -0.39%         | -2.71%  | 1.78%           |
| Benchmark                 | -0.10%         | -1.06%  | 0.82%           |
| Return Differential       | -0.29%         | -1.65%  | 0.96%           |



\* Inception Date is 02/28/2019.
 Portfolio performance is gross of fees unless otherwise indicated.
 All returns are annualized unless otherwise indicated.
 Benchmark is a blended index of Barclay's 3-Month T-Bill (66%) and the 1-3 year U.S. Government Index (33%).

### CHARTER TOWNSHIP OF ORION WATER & SEWER SUMMARY

#### QUARTERLY PORTFOLIO CHARACTERISTICS

| PORTOLIO MARKET VALUE   | \$11,161,478 |
|-------------------------|--------------|
| NUMBER OF HOLDINGS      | 44           |
| YIELD TO MATURITY       | 1.40%        |
| ESTIMATED ANNUAL INCOME | \$152,891    |
| AVERAGE COUPON (%)      | 1.38%        |
| AVERAGE MATURITY (Yrs)  | 2.8          |
| MODIFIED DURATION       | 4.15         |
| AVERAGE CREDIT RATING   | Aa1          |
|                         |              |



CD