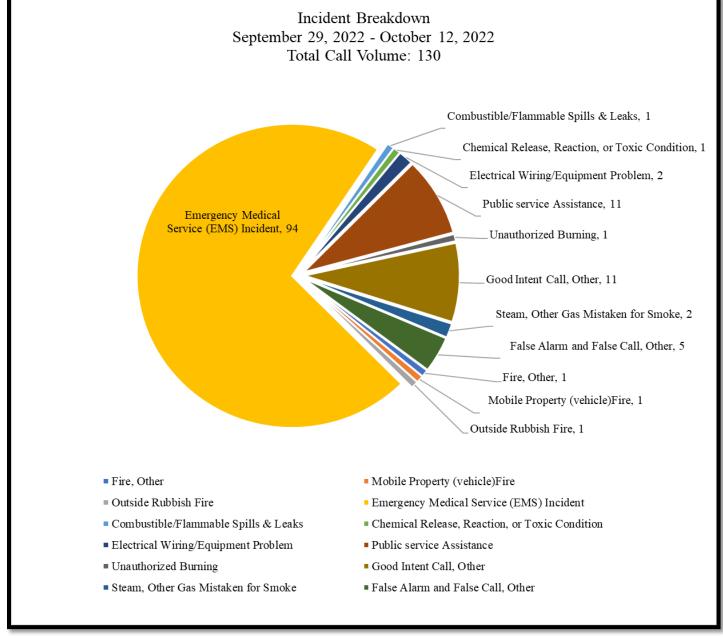

ched to Planet Fitness (1101 S Lapeer Road) for a trailer that was stolen from the parking lot. Deputies observed the tongue lock of the trailer cut and laying on the ground where the trailer was last parked. There are no security cameras in the area and no suspect(s) or witnesses at this time. Detectives from the Oakland County Auto Theft Unit will be following up the investigation.

Everyone with information or crime tips regarding these incidents are encouraged to contact the Orion Township Sheriff's Office Substation at 248 393-0090 for tips, or our Dispatch Center at 248 858-4911 for crimes in-progress. Tipsters can remain anonymous.



Date: October 13, 2022

To: Orion Township Board of Trustees

Subject: Fire Department Bi-Monthly Board Report (September 29, 2022–October 12, 2022)



- Calls Year to Date: 2868
- Calls September 29<sup>th</sup> October 12<sup>th</sup>: 130
- Transports Year to Date: 1479
- Mutual Aid Given: 1
- Mutual Aid Received: 0

### **ADDITIONAL NOTES:**

171

The Open House was a huge success. We estimate 750-1000 people attended!



### **Charter Township of Orion**

2525 Joslyn Rd., Lake Orion MI 48360 www.oriontownship.org

### **Report Item Summary**

To:Board of TrusteesFrom:Penny Shults, Township ClerkMeeting Date:October 17, 2022Memo Date:October 10, 2022Subject:Orion Township Public Library 2023 Actual Budget.

### REQUEST

Please find the Orion Township Public Library 2023 Budget.

### **RECOMMENDATION (MOTION)**

Board action would be to receive and file the Orion Township Public Library actual budget for 2023.

### ORION TOWNSHIP PUB