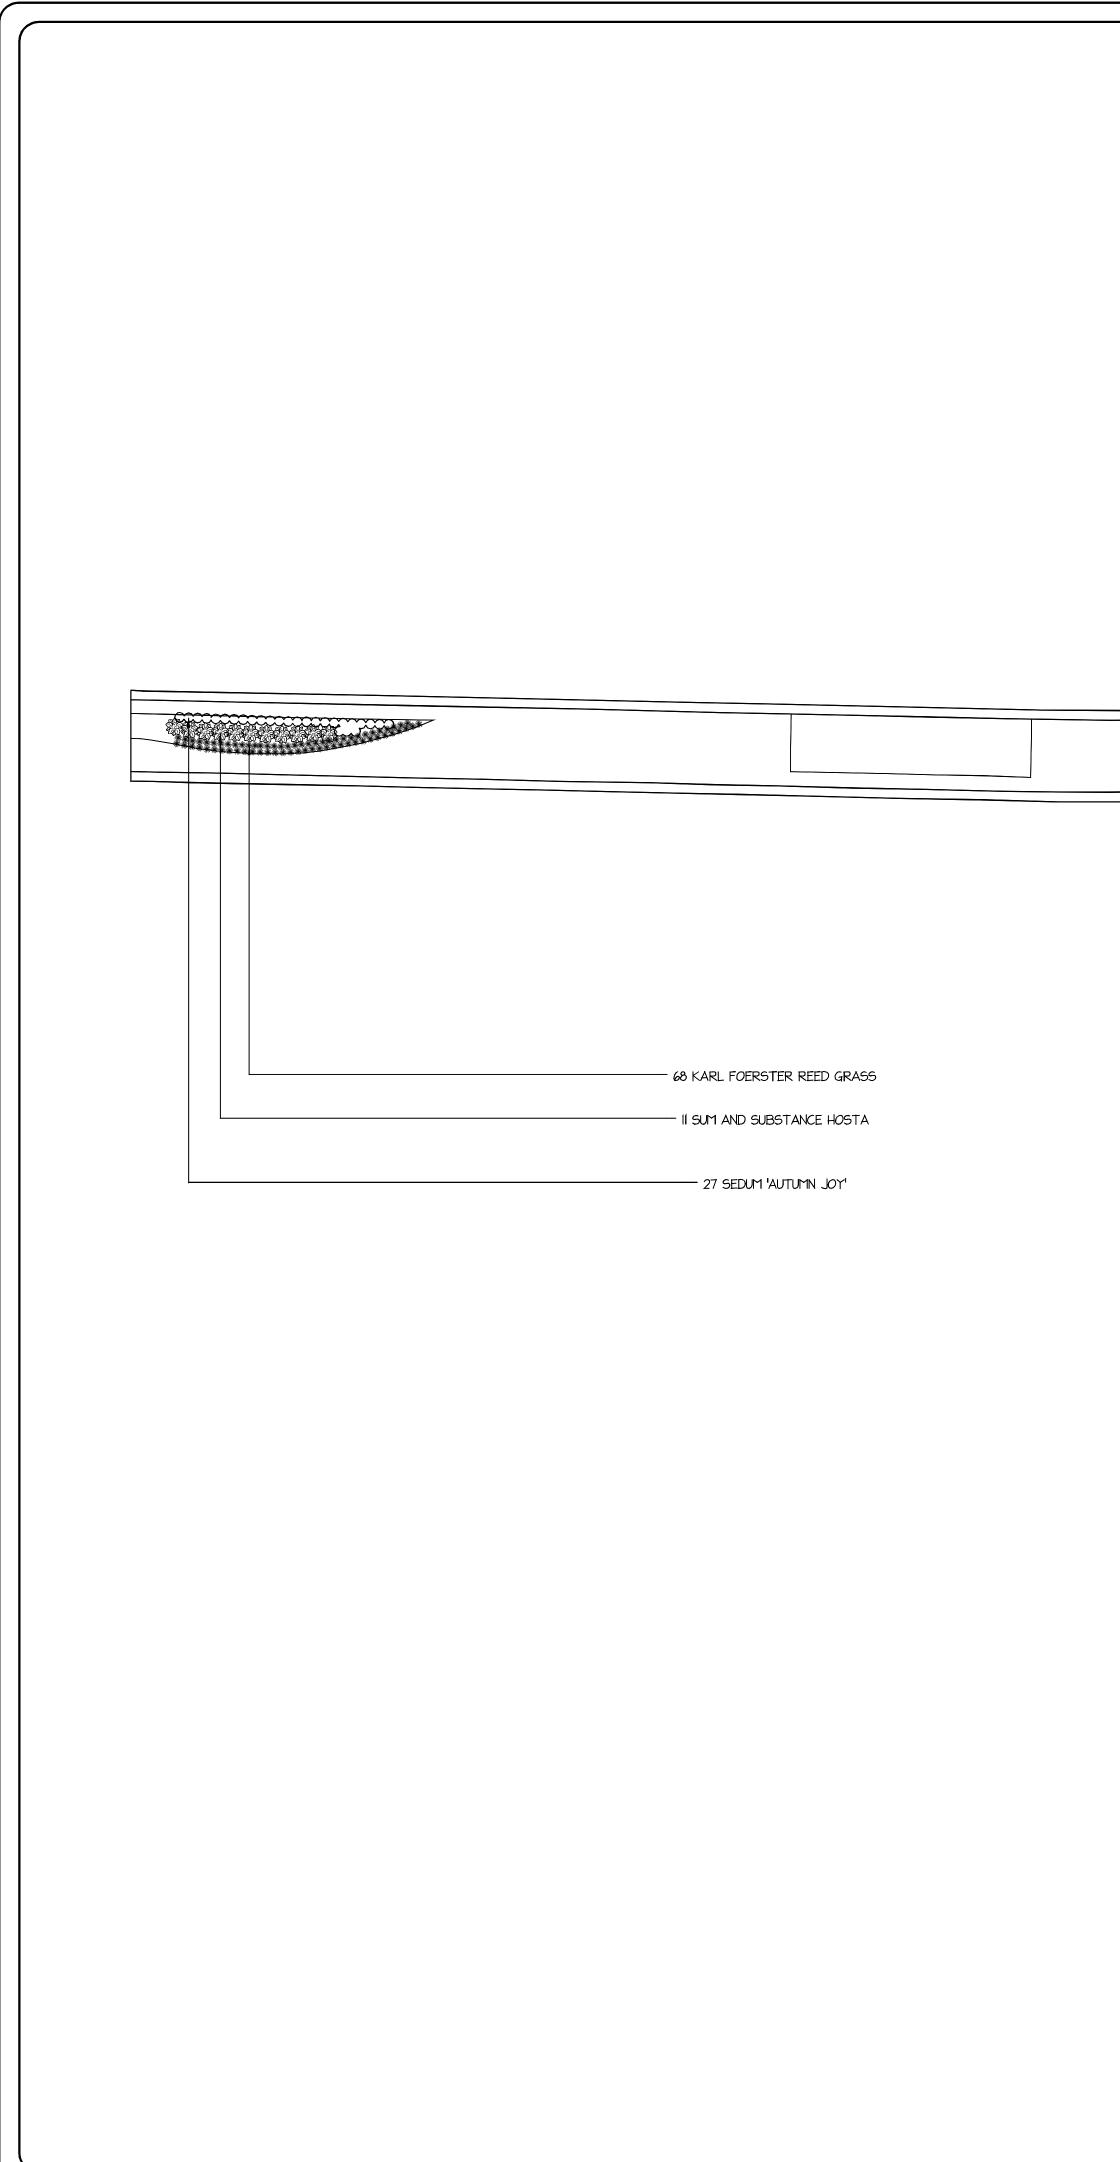

#### CHARTER TOWNSHIP OF ORION BOARD OF TRUSTEES MINUTES, REGULAR MEETING, MONDAY OCTOBER 3, 2022

**G. Baldwin Road Corridor- Fall Maintenance Contract.** Authorize Board to contract with Curbco, Inc., to preform winter maintenance tasks in the Baldwin Road Corridor from Gregory to Waldon Road at a total cost not to exceed \$39,802.28.