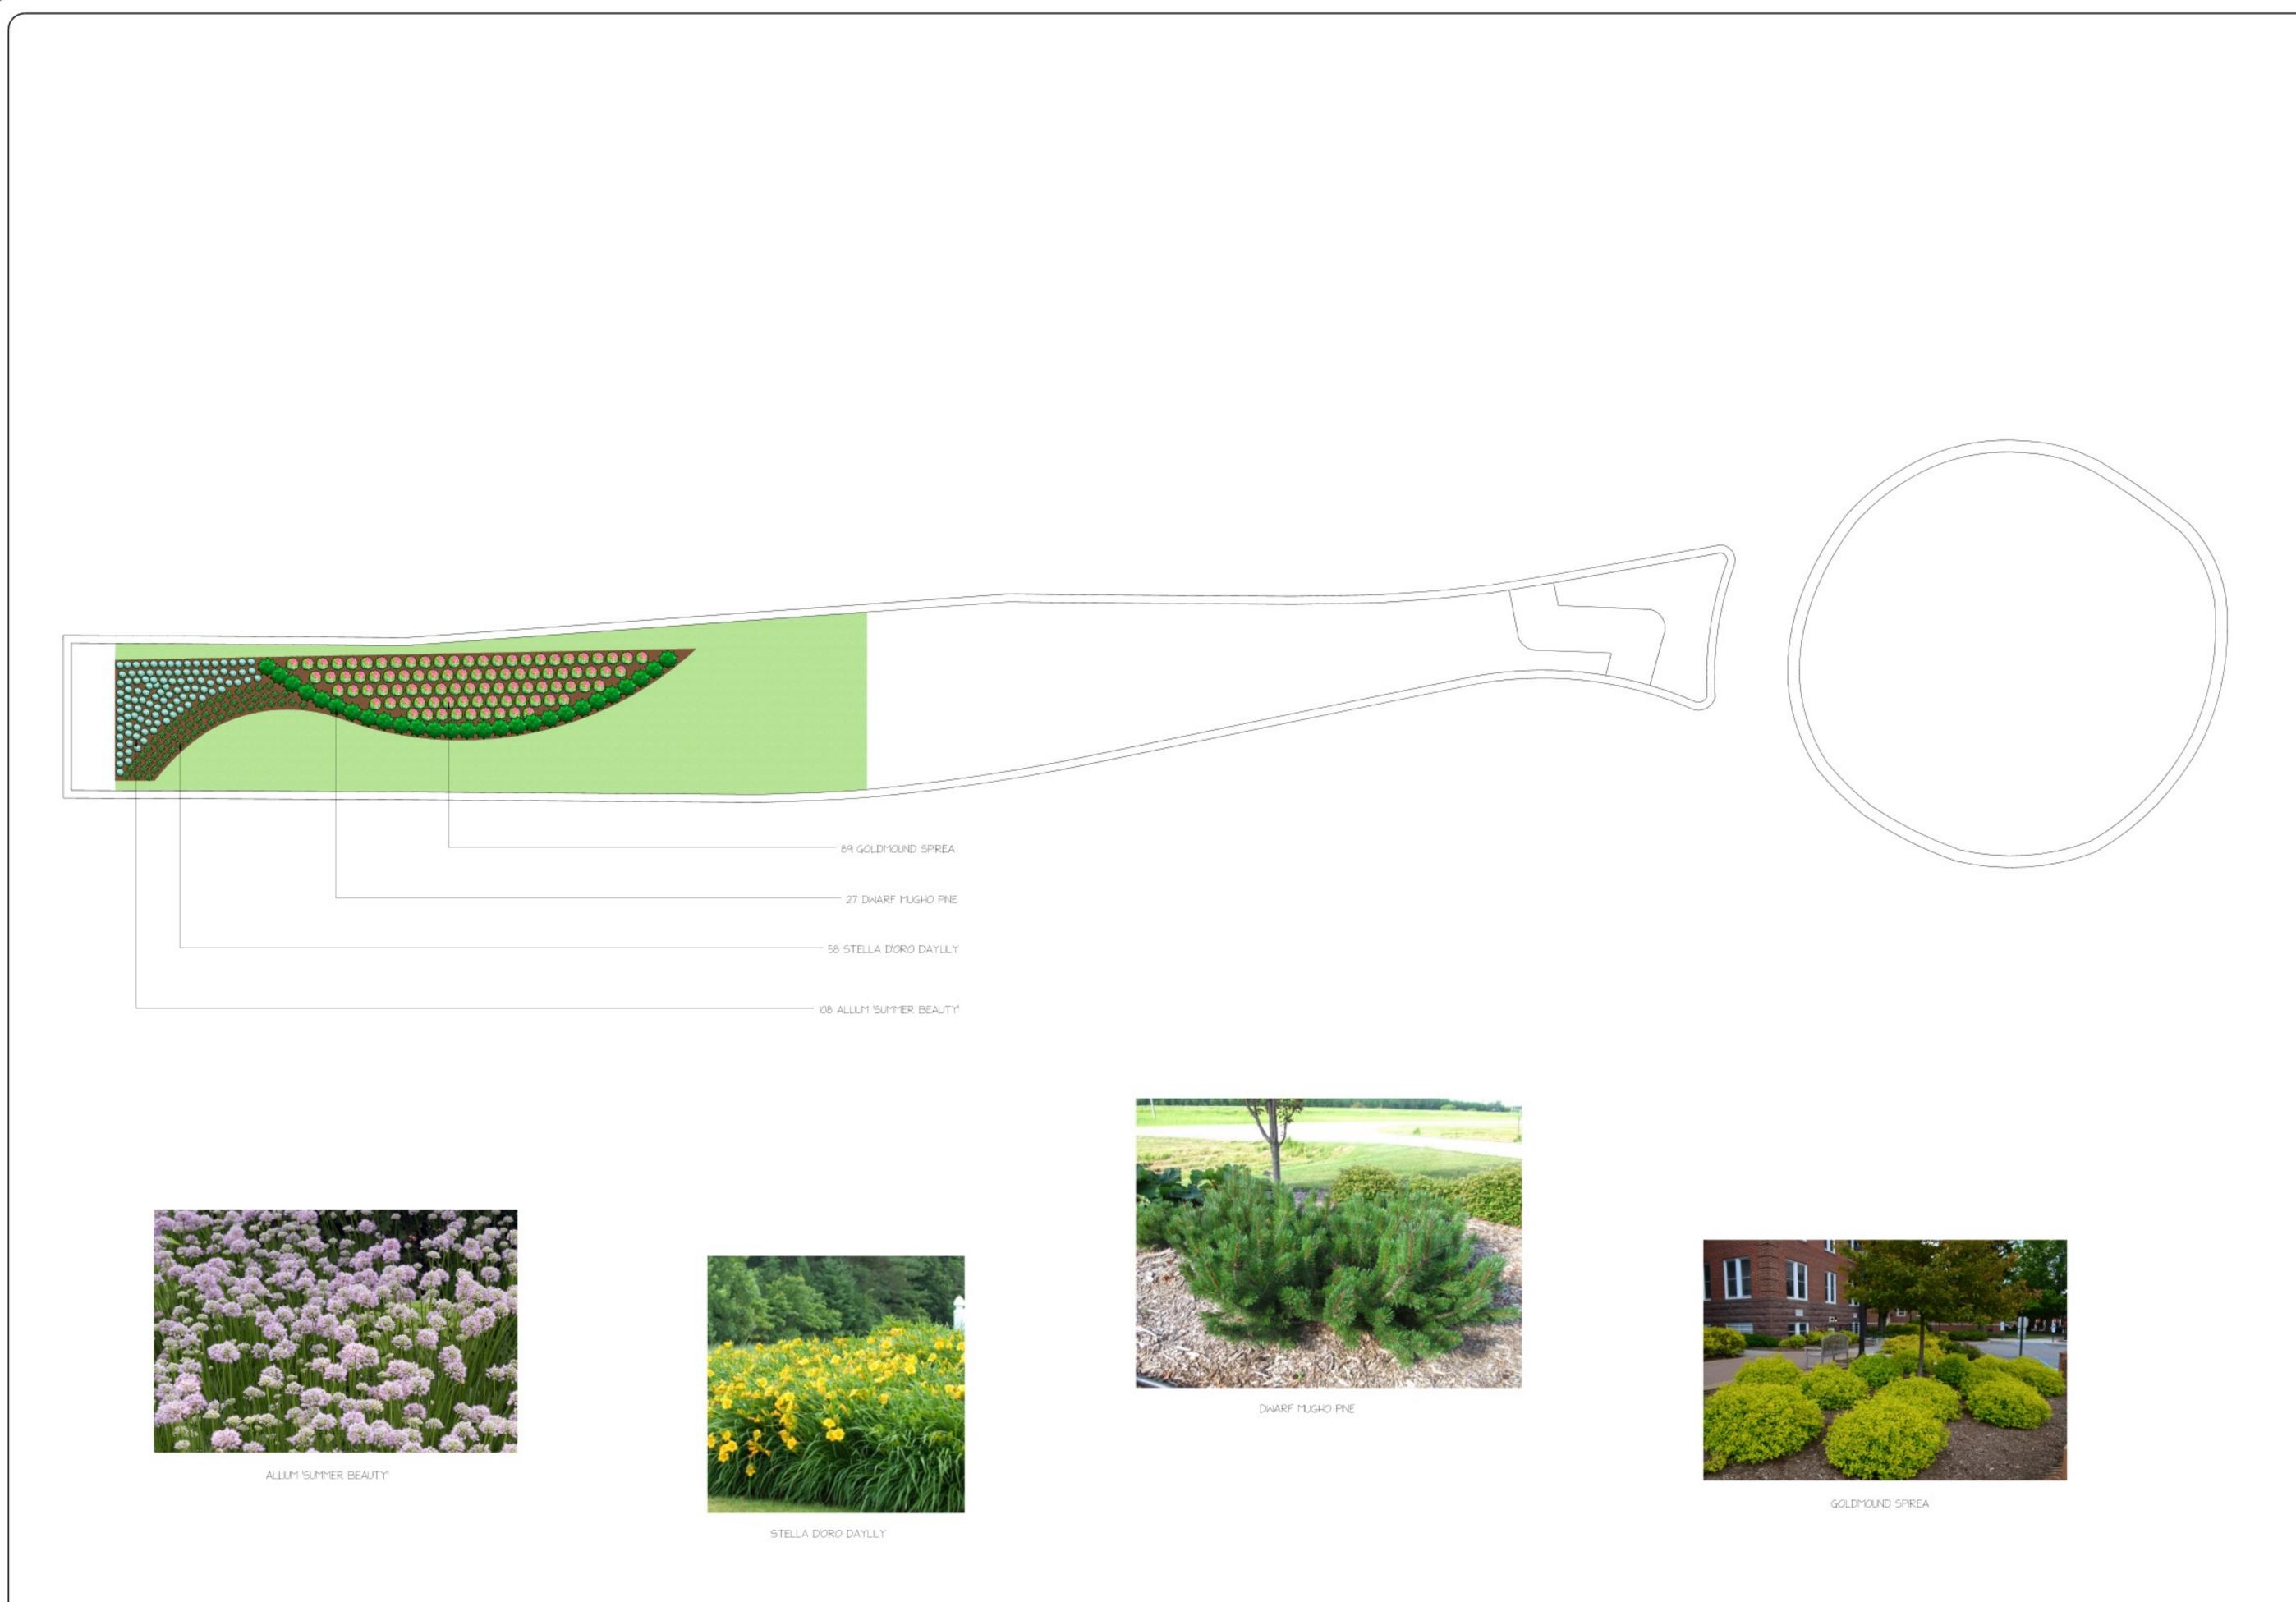

| DATE         |

> WILD FLOWER REVISIONS AREA 3

### BROWN ROAD TO GREGORY ROAD LANDSCAPE PLANTINGS

ORION TOWNSHIP

| 9CALE     | 1" = 20" - 0" |
|-----------|---------------|
| DRAWIN BY | S, RIDLEY     |
| OEORDBY   | T. NEWMAN     |
| DATE      | 7.22.2022     |

| PROJEC  | T ND |  |
|---------|------|--|
|         |      |  |
| SHEET I | ND   |  |
|         |      |  |





= 27 DWARF MUGHO PINE



DWARF MUGHO PNE



STELLA D'ORO DAYULY



GOLDMOUND SPREA



NOTES Description Date Full Service Landscape Management\_Since 1984 WILD FLOWER REVISIONS AREAS 4 & 5 BROWN ROAD TO GREGORY ROAD LANDSCAPE PLANTINGS ORION TOWNSHIP PROJECT NO  $|^{ii} = 20^{ii} - 0^{ii}$ ALLUM 'SUMMER BEAUTY' 5. RIDLEY DRAWN BY SHEET NO CHECKED BY T. NEWMAN

Powered by DynaSCAPE\*

3

7,22,2022

DATE OF PRINT





Powered by DynaSCAPE\*



37 SEDUM 'AUTUMN JOY' ----

II SUM AND SUBSTANCE HOSTA -----

92 KARL FOERSTER REED GRASS —

29 LAVENDER 'HIDCOTE' -



SUM AND SUBSTANCE HOSTA



KARL FOERSTER REED GRASS



II SUM AND SUBSTANCE HOSTA ----

37 SEDUM 'AUTUMN JOY' ----

29 LAVENDER 'HIDCOTE' -

EXISTING PLANTINGS —







SEDUM 'AUTUMN JOY'



LAVENDER 'HIDCOTE'







KARL FOERSTER REED GRASS



SUM AND SUBSTANCE HOSTA



SEDUM 'AUTUMN JOY'



LAVENDER 'HIDCOTE'



Powered by DynaSCAPE®









GOLDMOUND SPIREA



DWARF MUGHO PINE





ALLIUM 'SUMMER BEAUTY'



STELLA D'ORO DAYLILY

NOTES



161

5

DATE

DATE OF PRINT





GOLDMOUND SPIREA

- 57 GOLDMOUND SPIREA

- 22 DWARF MUGHO PINE

— 57 STELLA D'ORO DAYLILY

— 71 ALLIUM 'SUMMER BEAUTY'



STELLA D'ORO DAYLLY



DWARF MUGHO PINE



ALLUM