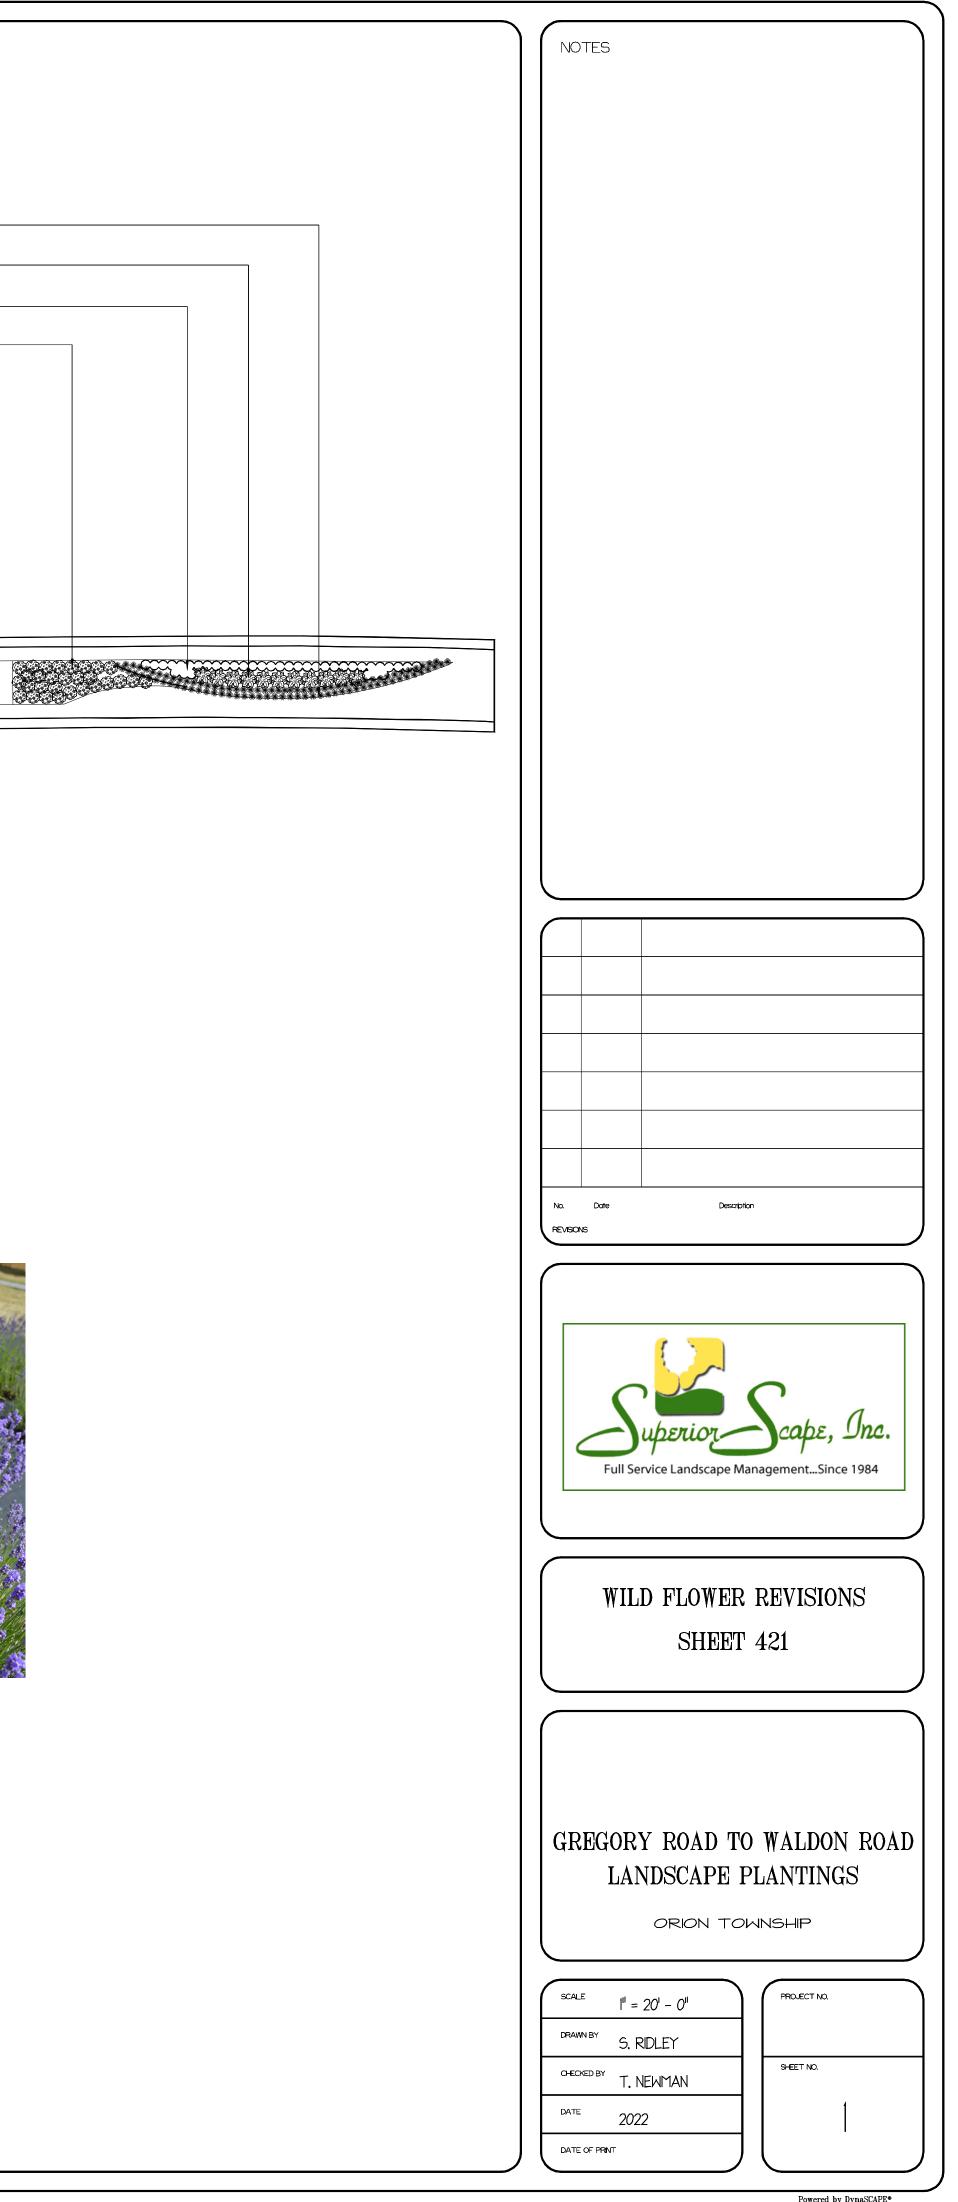

#### CHARTER TOWNSHIP OF ORION BOARD OF TRUSTEES MINUTES, REGULAR MEETING, MONDAY OCTOBER 3, 2022

**G. Baldwin Road Corridor- Fall Maintenance Contract.** Authorize Board to contract with Curbco, Inc., to preform winter maintenance tasks in the Baldwin Road Corridor from Gregory to Waldon Road at a total cost not to exceed \$39,802.28.