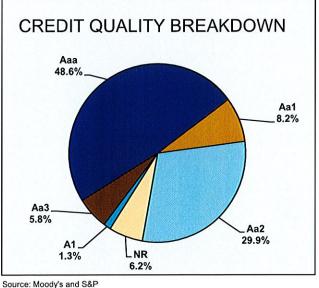

|



\* Inception Date is 02/28/2019.
 Portfolio performance is gross of fees unless otherwise indicated.
 All returns are annualized unless otherwise indicated.
 Benchmark is a blended index of Barclay's 3-Month T-Bill (66%) and the 1-3 year U.S. Government Index (33%).

### CHARTER TOWNSHIP OF ORION WATER & SEWER SUMMARY

#### QUARTERLY PORTFOLIO CHARACTERISTICS

| PORTOLIO MARKET VALUE   | \$11,161,478 |
|-------------------------|--------------|
| NUMBER OF HOLDINGS      | 44           |
| YIELD TO MATURITY       | 1.40%        |
| ESTIMATED ANNUAL INCOME | \$152,891    |
| AVERAGE COUPON (%)      | 1.38%        |
| AVERAGE MATURITY (Yrs)  | 2.8          |
| MODIFIED DURATION       | 4.15         |
| AVERAGE CREDIT RATING   | Aa1          |
|                         |              |



CDs over \$250,000 = NR





ROBINSON | CAPITAL

### CHARTER TOWNSHIP OF ORION WATER & SEWER PERFORMANCE

|                                         | Returns        |        |                  |  |  |  |
|-----------------------------------------|----------------|--------|------------------|--|--|--|
| Portfolio                               | Recent Quarter | 1 Year | Since Inception* |  |  |  |
| Charter Township of Orion Water & Sewer | -0.79%         | -3.81% | 1.62%            |  |  |  |
| Benchmark                               | -0.10%         | -1.06% | 0.82%            |  |  |  |
| Return Differential                     | -0.69%         | -2.75% | 0.80%            |  |  |  |



\* Inception Date is 02/28/2019. Portfolio performance is gross of fees unless otherwise indicated. A