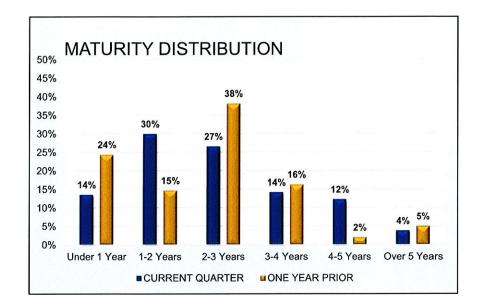

t or any portion hereof may not be reprinted, sold, or redistributed without the written consent of Robinson Capital Management. Opinions expressed are subject to change without notice. For additional information, please contact us at:

### CHARTER TOWNSHIP OF ORION SUMMARY

#### QUARTERLY PORTFOLIO CHARACTERISTICS

| PORTOLIO MARKET VALUE   | \$15,047,243 |
|-------------------------|--------------|
| NUMBER OF HOLDINGS      | 49           |
| YIELD TO MATURITY       | 1.60%        |
| ESTIMATED ANNUAL INCOME | \$200,767    |
| AVERAGE COUPON (%)      | 1.52%        |
| AVERAGE MATURITY (Yrs)  | 2.56         |
| MODIFIED DURATION       | 3.69         |
| AVERAGE CREDIT RATING   | Aa1          |
|                         |              |



Source: Moody's and S&P CDs over \$250,000 = NR





**ROBINSON | CAPITAL** 

### CHARTER TOWNSHIP OF ORION PERFORMANCE

|                           |                | Returns |                 |
|---------------------------|----------------|---------|-----------------|
| Portfolio                 | Recent Quarter | 1 Year  | Since Inception |
| Charter Township of Orion | -0.39%         | -2.71%  | 1.78%           |
| Benchmark                 | -0.10%         | -1.06%  | 0.82%           |
| Return Differential       | -0.29%         | -1.65%  | 0.96%           |



\* Inception Date is 02/28/2019.
 Portfolio performance is gross of fees unless otherwise indicated.
 All returns are annualized unless otherwise indicated.
 Benchmark is a blended index of Barclay's 3-Month T-Bill (66%) and the 1-3 year U.S. Government Index (33%).

### CHA