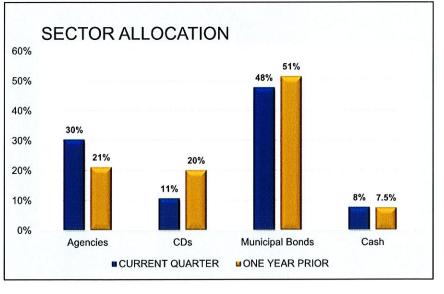

### TIME REQUIREMENTS

We schedule audits at a time that is mutually agreeable with our clients. The proposed timeline for your audit is as follows:

Upon Notification of the Award

- Contact with Management
- •Pre-Planning Meeting