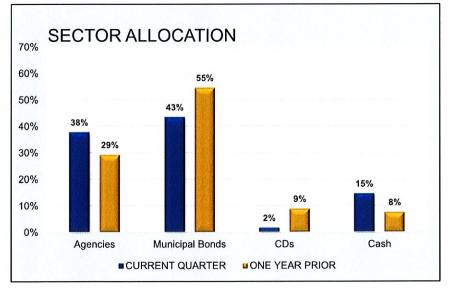

or any portion hereof may not be reprinted, sold, or redistributed without the written consent of Robinson Capital Management. Opinions expressed are subject to change without notice. For additional information, please contact us at:

### CHARTER TOWNSHIP OF ORION SUMMARY

#### QUARTERLY PORTFOLIO CHARACTERISTICS

| PORTOLIO MARKET VALUE   | \$15,047,243 |
|-------------------------|--------------|
| NUMBER OF HOLDINGS      | 49           |
| YIELD TO MATURITY       | 1.60%        |
| ESTIMATED ANNUAL INCOME | \$200,767    |
| AVERAGE COUPON (%)      | 1.52%        |
| AVERAGE MATURITY (Yrs)  | 2.56         |
| MODIFIED DURATION       | 3.69         |
| AVERAGE CREDIT RATING   | Aa1          |
|                         |              |



Source: Moody's and S&P CDs over \$250,000 = NR





**ROBINSON | CAPITAL** 

### CHARTER TOWNSHIP OF ORION PERFORMANCE

|                           |                | Returns |                 |
|---------------------------|----------------|---------|-----------------|
| Portfolio                 | Recent Quarter | 1 Year  | Since Inception |
| Charter Township of Orion | -0.39%         | -2.71%  | 1.78%           |
| Benchmark                 | -0.10%         | -1.06%  | 0.82%           |
| Return Differential       | -0.29%         | -1.65%  | 0.96%           |



\* Inception Date is 02/28/2019.
 Portfolio performance is gross of fees unless otherwise indicated.
 All returns are annualized unless otherwise indicated.
 Benchmark is a blended index of Barclay's 3-Month T-Bill (66%) and the 1-3 year U.S. Government Index (33%).

### CHART