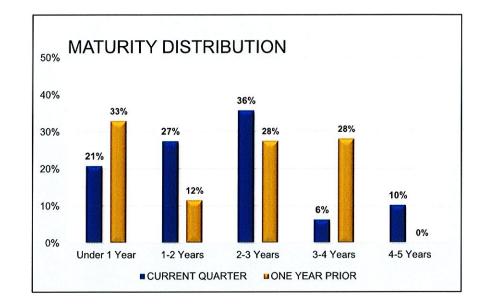

### TIME REQUIREMENTS

We schedule audits at a time that is mutually agreeable with our clients. The proposed timeline for your audit is as follows:

Upon Notification of the Award

- Contact with Management
- •Pre-Planning Meeting