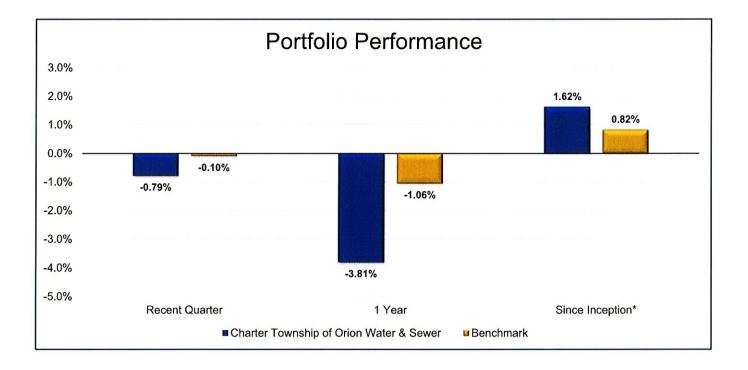

### TIME REQUIREMENTS

We schedule audits at a time that is mutually agreeable with our clients. The proposed timeline for your audit is as follows:

Upon Notification of the Award

- Contact with Management
- •Pre-Planning Meeting