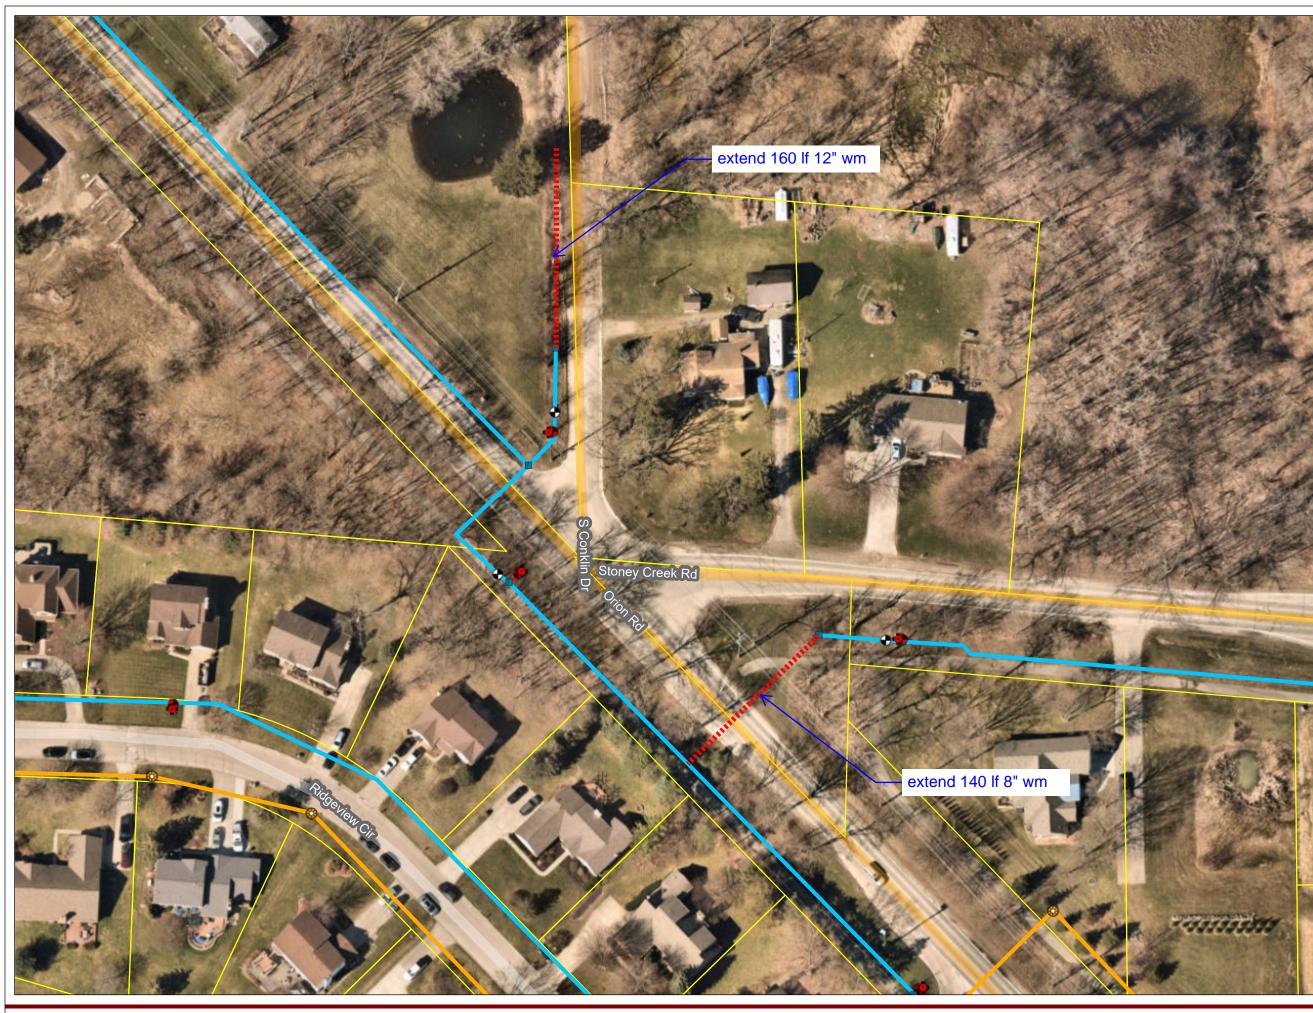

design and construct will be the responsibility of Orion Township.

Per discussions with RCOC, the Township will be able to insert the engineering plan sheets into their overall bid package. Preparation of specifications and an estimate will also be required. RCOC is providing the topographic survey for our use in preparing the plans. Alternatively, the Township could explore the option to bid this work out separately in an effort to obtain lower unit prices associated with a local contract vs. MDOT LAP bidding.

The project will include approximately 160 lf of 12" watermain and 140 lf of 8" watermain along with valves, hydrants, services, and appurtenances.

Based on our conceptual cost estimate prepared August 4, 2022, we anticipate the total project cost to be approximately \$215,000



# Orion Township GIS Utilities

### Legend

- Sanitary Manholes
- Collector
- Water Hydrant
- Hydrant
- Line
- Water Fittings
- – Hydrant
- Water Main
- Major
  - Minor
  - Tax Parcels Assessor Attribute94
- Municipal District



Source: Data provided by Orion Township, OHM Advisors, and other entities depending on the community/subject matter. OHM Advisors does not warrant the accuracy of the data and/or the map. This document is intended to depict the approximate spatial location of the mapped features within the Community and all use is strictly at the user's own risk.

N

Coordinate System: WGS 1984 Web Mercator Auxiliary Sphere

Map Published: August 25, 2022





### ORCHARD, HILTZ & McCLIMENT, INC.

34000 Plymouth Road, Livonia, Michigan, 48150

Telephone: (734) 522-6711 FAX: (734