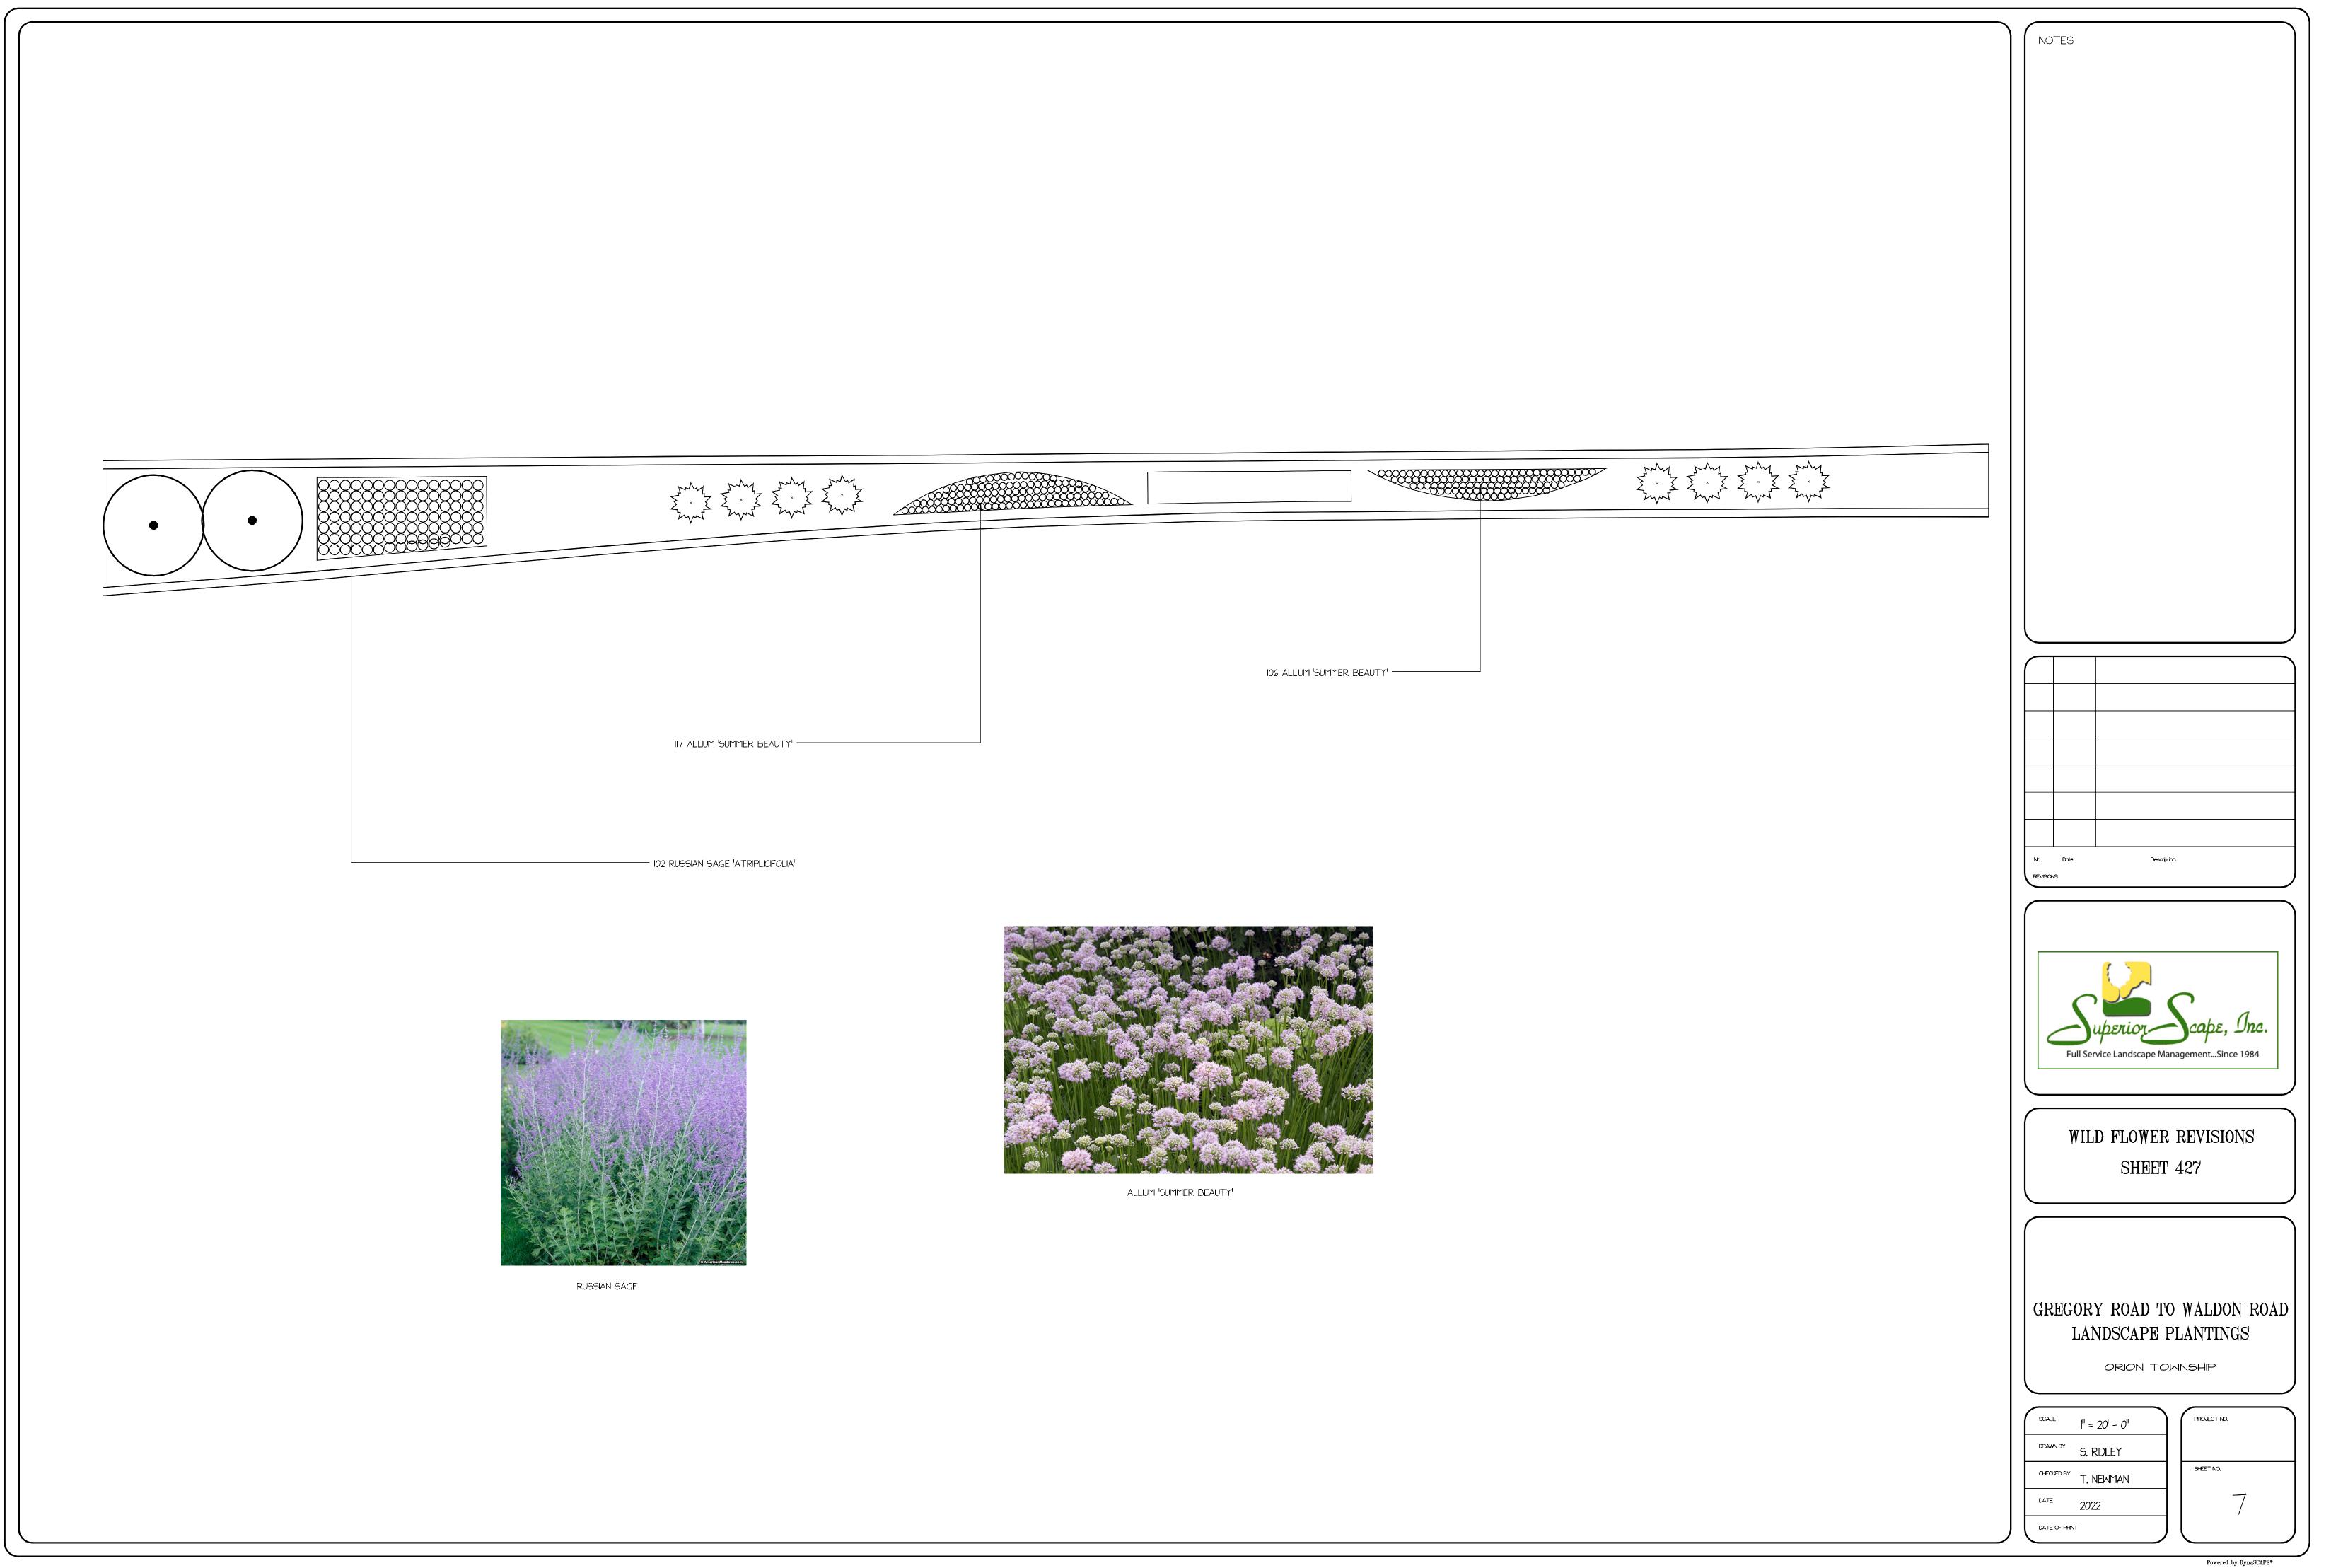

JOY' ----

II SUM AND SUBSTANCE HOSTA -----

92 KARL FOERSTER REED GRASS —

29 LAVENDER 'HIDCOTE' -



SUM AND SUBSTANCE HOSTA



KARL FOERSTER REED GRASS



II SUM AND SUBSTANCE HOSTA ----

37 SEDUM 'AUTUMN JOY' ----

29 LAVENDER 'HIDCOTE' -

EXISTING PLANTINGS —







SEDUM 'AUTUMN JOY'



LAVENDER 'HIDCOTE'







KARL FOERSTER REED GRASS



SUM AND SUBSTANCE HOSTA



SEDUM 'AUTUMN JOY'



LAVENDER 'HIDCOTE'



Powered by DynaSCAPE®









GOLDMOUND SPIREA



DWARF MUGHO PINE





ALLIUM 'SUMMER BEAUTY'



STELLA D'ORO DAYLILY

NOTES



161

5

DATE

DATE OF PRINT





GOLDMOUND SPIREA

- 57 GOLDMOUND SPIREA

- 22 DWARF MUGHO PINE

— 57 STELLA D'ORO DAYLILY

— 71 ALLIUM 'SUMMER BEAUTY'



STELLA D'ORO DAYLLY



DWARF MUGHO PINE



ALLUM 'SUMMER BEAUTY'



162

Powered by DynaSCAPE®





| NOTES                                                    |
|----------------------------------------------------------|
|                                                          |
|                                                          |
|                                                          |
|                                                          |
|                                                          |
|                                                          |
|                                                          |
|                                                          |
|                                                          |
|                                                          |
|                                                          |
|