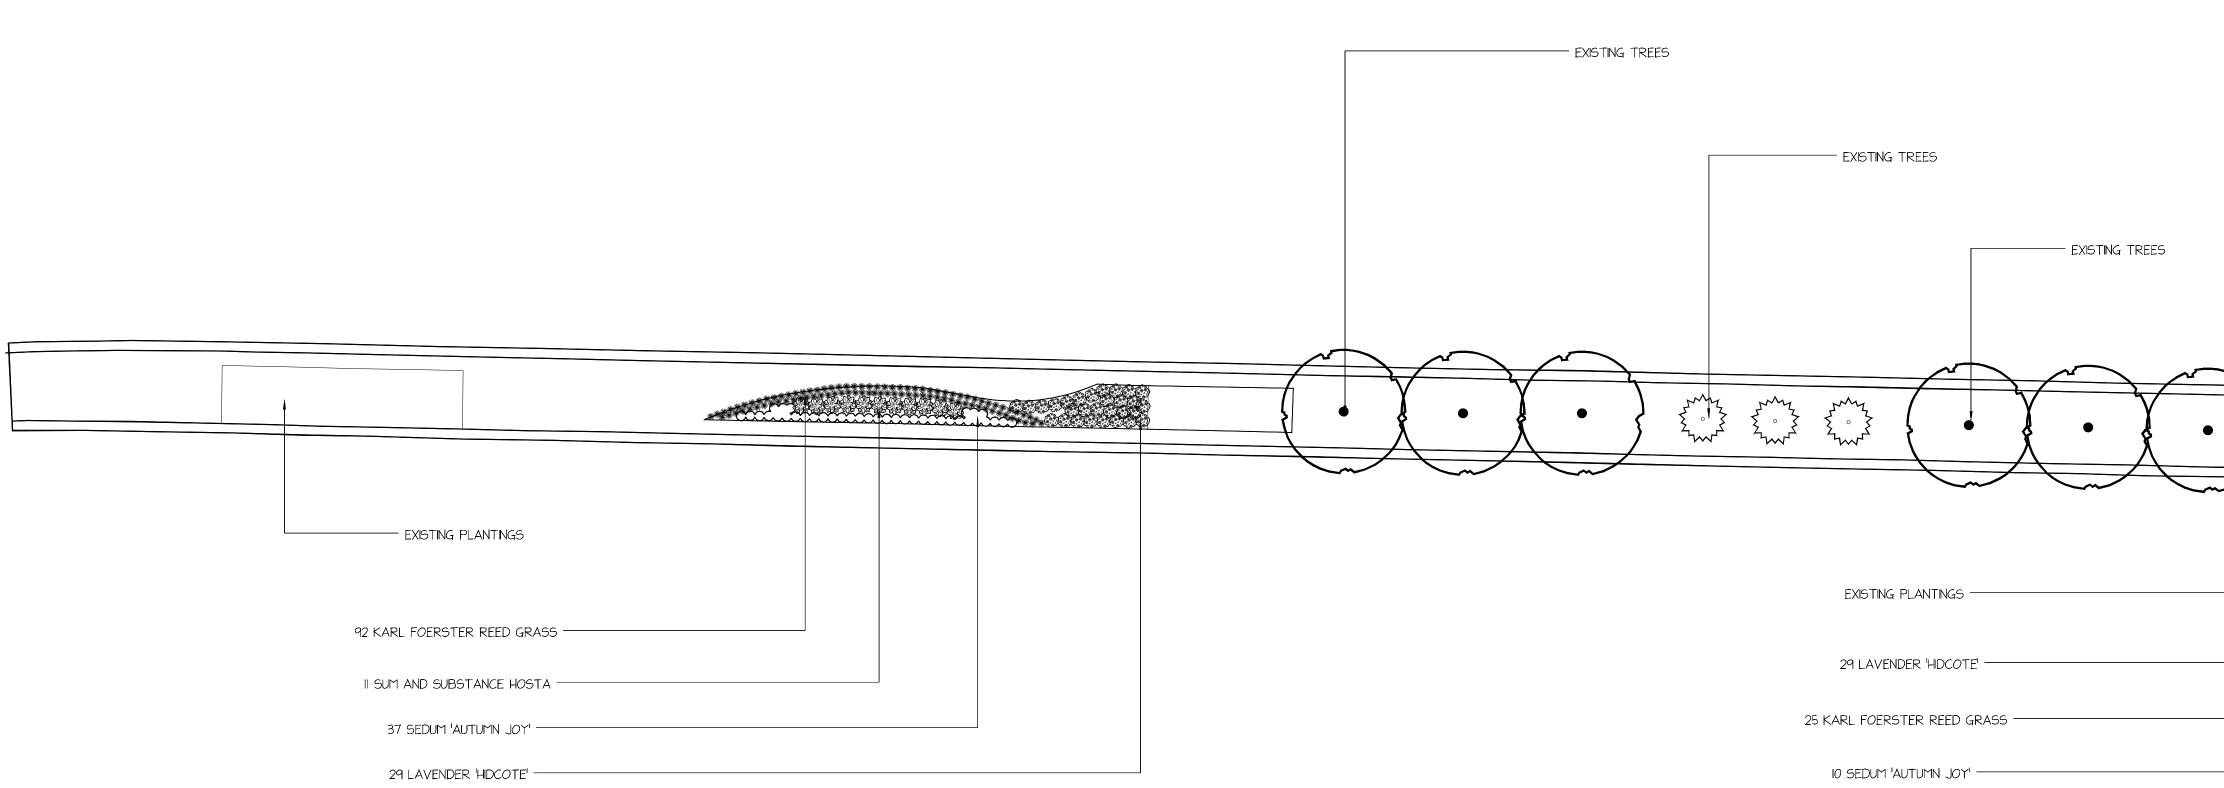

#### CHARTER TOWNSHIP OF ORION BOARD OF TRUSTEES MINUTES, REGULAR MEETING, MONDAY OCTOBER 3, 2022

**G. Baldwin Road Corridor- Fall Maintenance Contract.** Authorize Board to contract with Curbco, Inc., to preform winter maintenance tasks in the Baldwin Road Corridor from Gregory to Waldon Road at a total cost not to exceed \$39,802.28.