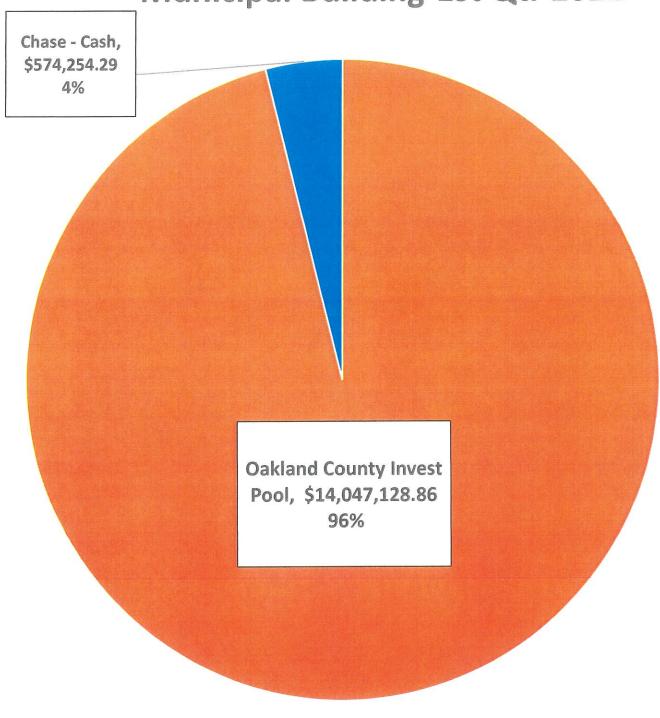

### **COMMERCIAL ACCOUNT SUMMARY**

ORGANIZATION NAME: TOWNSHIP OF ORION

| S BALANCE 64,807.53             |
|---------------------------------|
| SES AND OTHER CHARGES 99,156.92 |
| VANCES .00                      |
| 1,250.00                        |
| S 64,807.53-                    |
| MENT CHARGES .00                |
| VANCE FEE .00                   |
| CHARGES .00                     |
| ANCE 97,906.92                  |
| AYMENT DUE 97,906.92            |
| OO. TRUOMA C                    |
|                                 |
|                                 |

|              |              |                  | anay anay               |                                            |
|--------------|--------------|------------------|-------------------------|--------------------------------------------|
|              |              |                  |                         | TOTAL COMMERCIAL ACTIVITY<br>\$64,807.53CR |
|              |              |                  |                         |                                            |
| Post<br>Date | Tran<br>Date | Reference Number | Transaction Description | Amount                                     |

|                                    |                                 | un granafailitti allittiitii ann                                       | IDUAL CARDH                                                                |                                                                             | ARBI<br>           | 7                                |
|------------------------------------|---------------------------------|------------------------------------------------------------------------|----------------------------------------------------------------------------|-----------------------------------------------------------------------------|--------------------|----------------------------------|
| DAVID                              | RAFTE                           |                                                                        | CREDITS<br>\$0.00                                                          | PURCHASES<br>\$5,738.70                                                     | CASH ADV<br>\$0.00 | TOTAL ACTIVITY<br>\$5,738.70     |
|                                    |                                 |                                                                        | Purchasing                                                                 | Activity                                                                    |                    |                                  |
| Post T<br>Date D<br>04-21 0        | Date                            | Reference Number<br>55480771111200001348581                            | Transaction Descrip                                                        | otion<br>COM 4255768835 WA                                                  |                    | <b>Amount</b> 366,94             |
| 04-29 C                            | )4-28                           | 05314611119500242759224                                                | WOJOS GREENHOL                                                             | JSE FARM ORTONVI                                                            | LLE MI             | 371.76                           |
|                                    |                                 |                                                                        |                                                                            | Total Purch                                                                 | asing Activity     | \$738.70                         |
|                                    |                                 |                                                                        | Fleet Ac                                                                   | tivity                                                                      |                    |                                  |
| Post 1<br>Date 0<br>04-19 0        |                                 | Reference Number<br>55506291106206532900176                            | Transaction Descrip                                                        | otion<br>S INC 8777887253 IN                                                |                    | Amount 5,000.00                  |
|                                    |                                 |                                                                        |                                                                            | Total                                                                       | Fleet Activity     | \$5,000.00                       |
| DANIEL                             | . TOTH                          | I                                                                      | CREDITS<br>\$0.00                                                          | PURCHASES<br>\$141.98                                                       | CASH ADV<br>\$0.00 | TOTAL ACTIVITY<br>\$141.98       |
|                                    |                                 | <del></del> _                                                          | Fleet Ac                                                                   | tivity                                                                      |                    |                                  |
| Post T<br>Date D<br>04-28 0        | Date                            | <b>Reference Number</b> 05345881118500240557797                        | Transaction Descrip<br>075 BELLE TIRE CP                                   | P <b>tion</b><br>LAKE ORION MI                                              |                    | <b>Amount</b> 141.98             |
|                                    |                                 |                                                                        |                                                                            | Total                                                                       | Fleet Activity     | \$141.98                         |
| JOHN F                             | PENDE                           | R                                                                      | CREDITS<br>\$1,250.00                                                      | PURCHASES<br>\$3,434.36                                                     | CASH ADV<br>\$0.00 | <b>TOTAL ACTIVITY</b> \$2,184.36 |
|                                    |                                 |                                                                        |                                                                            |                                                                             |                    |                                  |
|                                    |                                 |                                                                        | Purchasing                                                                 | Activity                                                                    |                    |                                  |
| Post 1<br>Date 0                   |                                 | <b>Reference Number</b> 02305371096100082363819                        | Purchasing<br>Transaction Descri<br>MENARDS 3351 LA                        | ption                                                                       |                    | Amount<br>881.32                 |
| Date [                             | Date<br>04-05                   | Reference Number<br>02305371096100082363819<br>82305091105000021662641 | Transaction Descri<br>MENARDS 3351 LA                                      | ption                                                                       |                    |                                  |
| Date 10<br>04-07 0                 | Date<br>04-05<br>04-15          | 02305371096100082363819                                                | Transaction Descri<br>MENARDS 3351 LA                                      | ption<br>KE ORION MI<br>CHATTANOOGA TN                                      |                    | 881.32                           |
| Date (1)<br>04-07 (1)<br>04-16 (1) | Date<br>04-05<br>04-15<br>04-15 | 02305371096100082363819<br>82305091105000021662641                     | Transaction Descri<br>MENARDS 3351 LA<br>MEDICTESTS.COM<br>MENARDS 3351 LA | otion<br>KE ORION MI<br>CHATTANOOGA TN<br>KE ORION MI<br>C DESIG 4076771400 |                    | 881.32<br>168.65                 |