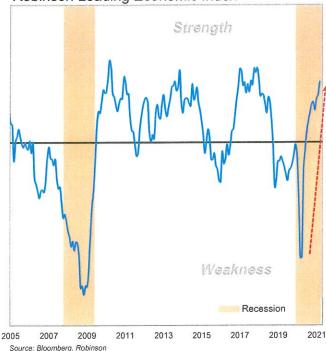

ndices experience. The ECI QoQ growth (bottom left) reached an all-time high as labor shortages in certain areas of the economy manifest. The question becomes how long will this trend last as labor incentives begin to normalize across the country.
- . Employment: In line with the ECI surging, the % of firms reporting 'Job Openings Hard to Fill' has also checked in at all-time highs (bottom right). Despite the mentioned slack in the labor market with elevated unemployment claims, labor shortages are appearing in specific sectors of the economy and are heavily skewed toward low wage positions. This is another example of how this recession has been different than those of the past. As direct payments from Uncle Sam are reeled in and workplaces become safer, we expect this problem to fade.











The opinions expressed in this report are based on Robinson Capital Management's independent analysis of information obtained or derived from sources believed to be reliable. Robinson does not represent or guarantee that the information contained in this report is either accurate or complete. Under no circumstances shall Robinson have any liability to any person or entity for any loss or damage in whole or in part caused by, resulting from, or relating to, any error (negligent or otherwise) or other circumstance or contingency within or outside the control of Robinson or any of its directors, officers or employees. This report is for information only and is not an offer to buy or sell any security or to participate in any trading strategy. Sources include: Federal Reserve, Barclays