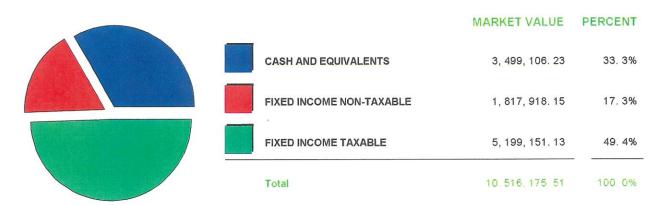

80,626.42<br>6,000,402.23-<br>81,815.95 | LONG TERM            | 3,752,718.67    | 4,556,716.67    |
| ENDING MARKET VALUE                                                        | 10,516,175.51                           | 10,516,175.51                           | TOTAL GAINS / LOSSES | 3,752,718.67    | 4,556,716.67    |
|                                                                            |                                         | + 309,280 00                            |                      | nson State      | ment            |
|                                                                            |                                         | 11,325,454.5                            | 5/                   |                 |                 |

#### ASSET ALLOCATION SUMMARY



ACCOUNT NAME: ORION S W ACCOUNT NUMBER: 1041019510

## **PORTFOLIO DETAIL**

| TORTI OLIO DETA     | · · · · · · · · · · · · · · · · · · ·                                                  |              |              |              |
|---------------------|----------------------------------------------------------------------------------------|--------------|--------------|--------------|
| QUANTITY            | DESCRIPTION                                                                            | MARKET VALUE | YIELD TO MKT | COST BASIS   |
| CASH AND EQUIVALENT | rs                                                                                     |              |              |              |
| 3,499,106.230       | 60934N500<br>FEDERATED TREASURY OBLIGATION<br>FUND - INSTITUTIONA