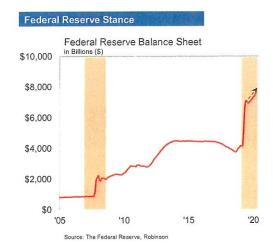

| 3,057.41                                    | Comment Current Fiscal Year Interest Received to                      | 66,632.08                     |

#### 'assbook Transactions

| rans. Dat | Deposit | Withdrawal | Int. Rcvd.    | Balance    | Rate Cd | Receipt | Comments          |  |
|-----------|---------|------------|---------------|------------|---------|---------|-------------------|--|
| 3/01/2021 | 0.00    | 395.40     | 9,190.16 14,  | 047,128.86 | FI      |         | Interest Earnings |  |
| 3/01/2021 | 0.00    | 0.00       | 0.00 14,      | 047,128.86 | 1.438 R |         | Interest Earnings |  |
| 4/01/2021 | 0.00    | 438.04     | 17,393.49 14, | 064,084.31 | FI      |         | Interest Earnings |  |

96

# Short-Term Bond Strategies

March 202



Federal Reserve The reaffirmed its commitment to expanding its balance sheet by ~\$120B on a monthly basis. Before 2008, the average monthly change to the Fed's balance sheet had been only \$3B. In March, Fed Chair Powell upgraded expectations for economy across all metrics, but said he does not foresee a change in Fed policy through at least 2023.



The 2-Year Treasury underperformed as rates went higher in March.

Returns
March 1yr
3mT-Bill 0.01% 0.12%
2y Tsy -0.05% 0.21%

#### Yield Curve



For the second straight month the yield curve moved higher and in particularly for longer maturities.



The ISM Services Index tracks sentiment among service-oriented firms and in March the Index reached an all-time high. Service sector spending accounts for roughly 66% of all consumer spending.