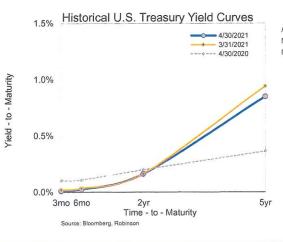

ank of America, Citigroup among others. This report or any portion hereof may not be reprinted, sold, or redistributed without the written consent of Robinson Capital Management. Opinions expressed are subject to change without notice. For additional information, please contact us at:

98

ROBINSON

April 2021



The Federal Reserve unsurprisingly announced it would maintain the current policy at the April FOMC Meeting. However, expectations and calls for a change in policy are likely to accelerate in the coming months as strong job, economic and inflation numbers are expected to continue.



Graph of the Month

There has been little return in short-term investments since rates were cut one year ago.

 Returns

 April
 1yr

 3mT-Bill
 0.00%
 0.12%

 2y Tsy
 0.01%
 0.14%

#### Yield Curve



After a couple of months of rising rates, rates held mostly steady in April.



The Financial Conditions Index created by Goldman Sachs measures the financial conditions of the economy by accounting for interest rates, equities, spreads, and value of dollar. The Index sits at its lowest ("easiest") reading on record. This reading is another example of the current abnormal conditions of an economy emerging from a recession.

ROBINSON

#### **Economic Comments**

- · Market Review: In April, the Robinson Leading Economic Index moved to 3year highs as the economy and markets saw broad based support. Housing accelerated, consumer confidence popped on the heels of stimulus checks, and optimism and movement within the economy has increased because of significant progress with vaccine distribut