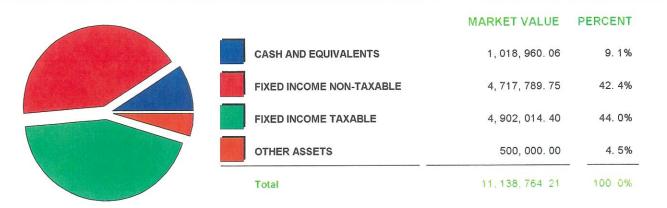

### **COMMERCIAL ACCOUNT SUMMARY**

ORGANIZATION NAME: TOWNSHIP OF ORION

| S BALANCE 64,807.53             |
|---------------------------------|
| SES AND OTHER CHARGES 99,156.92 |
| VANCES .00                      |
| 1,250.00                        |
| S 64,807.53-                    |
| MENT CHARGES .00                |
| VANCE FEE .00                   |
| CHARGES .00                     |
| ANCE 97,906.92                  |
| AYMENT DUE 97,906.92            |
| OO. TRUOMA C                    |
|                                 |
|                                 |

|              |              |                  | anay anay               |                                            |
|--------------|--------------|------------------|-------------------------|--------------------------------------------|
|              |              |                  |                         | TOTAL COMMERCIAL ACTIVITY<br>\$64,807.53CR |
|              |              |                  |                         |                                            |
| Post<br>Date | Tran<br>Date | Reference Number | Transaction Description | Amount                                     |

|                                    |                                 | un granafailitti allittiitii ann                                       | IDUAL CARDH                                                                |                                                                             | ARBI<br>           | 7                                |
|------------------------------------|---------------------------------|------------------------------------------------------------------------|----------------------------------------------------------------------------|-----------------------------------------------------------------------------|--------------------|----------------------------------|
| DAVID                              | RAFTE                           |                                                                        | CREDITS<br>\$0.00                                                          | PURCHASES<br>\$5,738.70                                                     | CASH ADV<br>\$0.00 | TOTAL ACTIVITY<br>\$5,738.70     |
|                                    |                                 |                                                                        | Purchasing                                                                 | Activity                                                                    |                    |                                  |
| Post T<br>Date D<br>04-21 0        | Date                            | Reference Number<br>55480771111200001348581                            | Transaction Descrip                                                        | otion<br>COM 4255768835 WA                                                  |                    | <b>Amount</b> 366,94             |
| 04-29 C                            | )4-28                           | 05314611119500242759224                                                | WOJOS GREENHOL                                                             | JSE FARM ORTONVI                                                            | LLE MI             | 371.76                           |
|                                    |                                 |                                                                        |                                                                            | Total Purch                                                                 | asing Activity     | \$738.70                         |
|                                    |                                 |                                                                        | Fleet Ac                                                                   | tivity                                                                      |                    |                                  |
| Post 1<br>Date 0<br>04-19 0        |                                 | Reference Number<br>55506291106206532900176                            | Transaction Descrip                                                        | otion<br>S INC 8777887253 IN                                                |                    | Amount 5,000.00                  |
|                                    |                                 |                                                                        |                                                                            | Total                                                                       | Fleet Activity     | \$5,000.00                       |
| DANIEL                             | . TOTH                          | I                                                                      | CREDITS<br>\$0.00                                                          | PURCHASES<br>\$141.98                                                       | CASH ADV<br>\$0.00 | TOTAL ACTIVITY<br>\$141.98       |
|                                    |                                 | <del></del> _                                                          | Fleet Ac                                                                   | tivity                                                                      |                    |                                  |
| Post T<br>Date D<br>04-28 0        | Date                            | <b>Reference Number</b> 05345881118500240557797                        | Transaction Descrip<br>075 BELLE TIRE CP                                   | P <b>tion</b><br>LAKE ORION MI                                              |                    | <b>Amount</b> 141.98             |
|                                    |                                 |                                                                        |                                                                            | Total                                                                       | Fleet Activity     | \$141.98                         |
| JOHN F                             | PENDE                           | R                                                                      | CREDITS<br>\$1,250.00                                                      | PURCHASES<br>\$3,434.36                                                     | CASH ADV<br>\$0.00 | <b>TOTAL ACTIVITY</b> \$2,184.36 |
|                                    |                                 |                                                                        |                                                                            |                                                                             |                    |                                  |
|                                    |                                 |                                                                        | Purchasing                                                                 | Activity                                                                    |                    |                                  |
| Post 1<br>Date 0                   |                                 | <b>Reference Number</b> 02305371096100082363819                        | Purchasing<br>Transaction Descri<br>MENARDS 3351 LA                        | ption                                                                       |                    | Amount<br>881.32                 |
| Date [                             | Date<br>04-05                   | Reference Number<br>02305371096100082363819<br>82305091105000021662641 | Transaction Descri<br>MENARDS 3351 LA                                      | ption                                                                       |                    |                                  |
| Date 10<br>04-07 0                 | Date<br>04-05<br>04-15          | 02305371096100082363819                                                | Transaction Descri<br>MENARDS 3351 LA                                      | ption<br>KE ORION MI<br>CHATTANOOGA TN                                      |                    | 881.32                           |
| Date (1)<br>04-07 (1)<br>04-16 (1) | Date<br>04-05<br>04-15<br>04-15 | 02305371096100082363819<br>82305091105000021662641                     | Transaction Descri<br>MENARDS 3351 LA<br>MEDICTESTS.COM<br>MENARDS 3351 LA | otion<br>KE ORION MI<br>CHATTANOOGA TN<br>KE ORION MI<br>C DESIG 4076771400 |                    | 881.32<br>168.65                 |