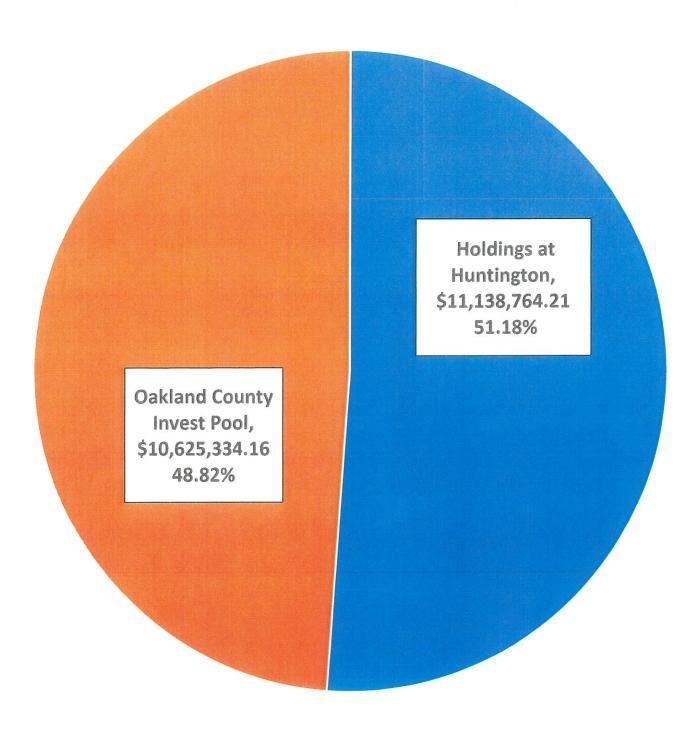

### **COMMERCIAL ACCOUNT SUMMARY**

ORGANIZATION NAME: TOWNSHIP OF ORION

| S BALANCE 64,807.53             |
|---------------------------------|
| SES AND OTHER CHARGES 99,156.92 |
| VANCES .00                      |
| 1,250.00                        |
| S 64,807.53-                    |
| MENT CHARGES .00                |
| VANCE FEE .00                   |
| CHARGES .00                     |
| ANCE 97,906.92                  |
| AYMENT DUE 97,906.92            |
| OO. TRUOMA C                    |
|                                 |
|                                 |

|              |              |                  | anay anay               |                                            |
|--------------|--------------|------------------|-------------------------|--------------------------------------------|
|              |              |                  |                         | TOTAL COMMERCIAL ACTIVITY<br>\$64,807.53CR |
|              |              |                  |                         |                                            |
| Post<br>Date | Tran<br>Date | Reference Number | Transaction Description | Amount                                     |

|                                    |                                 | un granafailitti allittiitii ann                                       | IDUAL CARDH                                                                |                                                                             | ARBI<br>           | 7                                |
|------------------------------------|---------------------------------|------------------------------------------------------------------------|----------------------------------------------------------------------------|-----------------------------------------------------------------------------|--------------------|----------------------------------|
| DAVID                              | RAFTE                           |                                                                        | CREDITS<br>\$0.00                                                          | PURCHASES<br>\$5,738.70                                                     | CASH ADV<br>\$0.00 | TOTAL ACTIVITY<br>\$5,738.70     |
|                                    |                                 |                                                                        | Purchasing                                                                 | Activity                                                                    |                    |                                  |
| Post T<br>Date D<br>04-21 0        | Date                            | Reference Number<br>55480771111200001348581                            | Transaction Descrip                                                        | otion<br>COM 4255768835 WA                                                  |                    | <b>Amount</b> 366,94             |
| 04-29 C                            | )4-28                           | 05314611119500242759224                                                | WOJOS GREENHOL                                                             | JSE FARM ORTONVI                                                            | LLE MI             | 371.76                           |
|                                    |                                 |                                                                        |                                                                            | Total Purch                                                                 | asing Activity     | \$738.70                         |
|                                    |                                 |                                                                        | Fleet Ac                                                                   | tivity                                                                      |                    |                                  |
| Post 1<br>Date 0<br>04-19 0        |                                 | Reference Number<br>55506291106206532900176                            | Transaction Descrip                                                        | otion<br>S INC 8777887253 IN                                                |                    | Amount 5,000.00                  |
|                                    |                                 |                                                                        |                                                                            | Total                                                                       | Fleet Activity     | \$5,000.00                       |
| DANIEL                             | . TOTH                          | I                                                                      | CREDITS<br>\$0.00                                                          | PURCHASES<br>\$141.98                                                       | CASH ADV<br>\$0.00 | TOTAL ACTIVITY<br>\$141.98       |
|                                    |                                 | <del></del> _                                                          | Fleet Ac                                                                   | tivity                                                                      |                    |                                  |
| Post T<br>Date D<br>04-28 0        | Date                            | <b>Reference Number</b> 05345881118500240557797                        | Transaction Descrip<br>075 BELLE TIRE CP                                   | P <b>tion</b><br>LAKE ORION MI                                              |                    | <b>Amount</b> 141.98             |
|                                    |                                 |                                                                        |                                                                            | Total                                                                       | Fleet Activity     | \$141.98                         |
| JOHN F                             | PENDE                           | R                                                                      | CREDITS<br>\$1,250.00                                                      | PURCHASES<br>\$3,434.36                                                     | CASH ADV<br>\$0.00 | <b>TOTAL ACTIVITY</b> \$2,184.36 |
|                                    |                                 |                                                                        |                                                                            |                                                                             |                    |                                  |
|                                    |                                 |                                                                        | Purchasing                                                                 | Activity                                                                    |                    |                                  |
| Post 1<br>Date 0                   |                                 | <b>Reference Number</b> 02305371096100082363819                        | Purchasing<br>Transaction Descri<br>MENARDS 3351 LA                        | ption                                                                       |                    | Amount<br>881.32                 |
| Date [                             | Date<br>04-05                   | Reference Number<br>02305371096100082363819<br>82305091105000021662641 | Transaction Descri<br>MENARDS 3351 LA                                      | ption                                                                       |                    |                                  |
| Date 10<br>04-07 0                 | Date<br>04-05<br>04-15          | 02305371096100082363819                                                | Transaction Descri<br>MENARDS 3351 LA                                      | ption<br>KE ORION MI<br>CHATTANOOGA TN                                      |                    | 881.32                           |
| Date (1)<br>04-07 (1)<br>04-16 (1) | Date<br>04-05<br>04-15<br>04-15 | 02305371096100082363819<br>82305091105000021662641                     | Transaction Descri<br>MENARDS 3351 LA<br>MEDICTESTS.COM<br>MENARDS 3351 LA | otion<br>KE ORION MI<br>CHATTANOOGA TN<br>KE ORION MI<br>C DESIG 4076771400 |                    | 881.32<br>168.65                 |