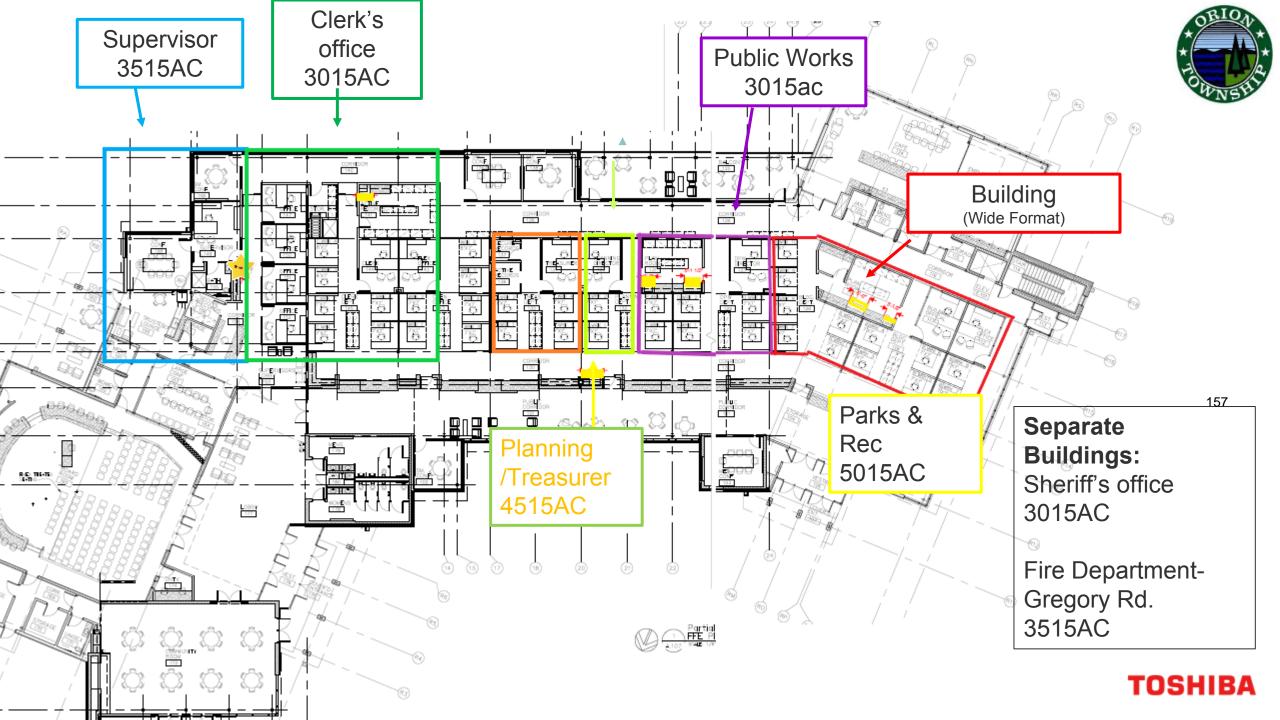

### **Charter Township of Orion Clerk's Office**

2525 Joslyn Rd., Lake Orion, MI 48360 Phone (248) 391-0304, ext. 104 \* Fax (248) 391-9984