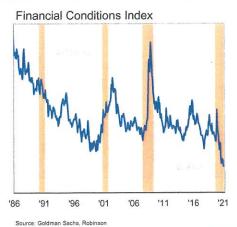

t be reprinted, sold, or redistributed without the written consent of Robinson Capital Management. Opinions expressed are subject to change without notice. For additional information, please contact us at:

98

ROBINSON

April 2021



The Federal Reserve unsurprisingly announced it would maintain the current policy at the April FOMC Meeting. However, expectations and calls for a change in policy are likely to accelerate in the coming months as strong job, economic and inflation numbers are expected to continue.



Graph of the Month

There has been little return in short-term investments since rates were cut one year ago.

 Returns

 April
 1yr

 3mT-Bill
 0.00%
 0.12%

 2y Tsy
 0.01%
 0.14%

#### Yield Curve



After a couple of months of rising rates, rates held mostly steady in April.



The Financial Conditions Index created by Goldman Sachs measures the financial conditions of the economy by accounting for interest rates, equities, spreads, and value of dollar. The Index sits at its lowest ("easiest") reading on record. This reading is another example of the current abnormal conditions of an economy emerging from a recession.

ROBINSON

#### **Economic Comments**

- · Market Review: In April, the Robinson Leading Economic Index moved to 3year highs as the economy and markets saw broad based support. Housing accelerated, consumer confidence popped on the heels of stimulus checks, and optimism and movement within the economy has increased because of significant progress with vaccine distribution and state re-openings. While high level economic numbers have been impressiv