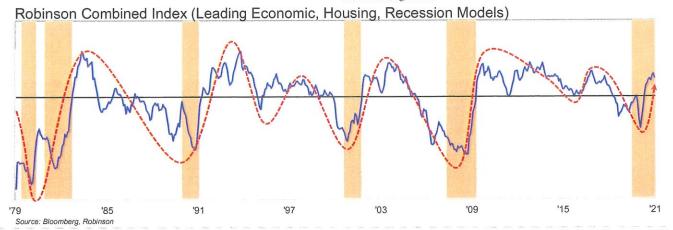

ices experience. The ECI QoQ growth (bottom left) reached an all-time high as labor shortages in certain areas of the economy manifest. The question becomes how long will this trend last as labor incentives begin to normalize across the country.
- . Employment: In line with the ECI surging, the % of firms reporting 'Job Openings Hard to Fill' has also checked in at all-time highs (bottom right). Despite the mentioned slack in the labor market with elevated unemployment claims, labor shortages are appearing in specific sectors of the economy and are heavily skewed toward low wage positions. This is another example of how this recession has been different than those of the past. As direct payments from Uncle Sam are reeled in and workplaces become safer, we expect this problem to fade.











The opinions expressed in this report are based on Robinson Capital Management's independent analysis of information obtained or derived from sources believed to be reliable. Robinson does not represent or guarantee that the information contained in this report is either accurate or complete. Under no circumstances shall Robinson have any liability to any person or entity for any loss or damage in whole or in part caused by, resulting from, or relating to, any error (negligent or otherwise) or other circumstance or contingency within or outside the control of Robinson or any of its directors, officers or employees. This report is for information only and is not an offer to buy or sell any security or to participate in any trading strategy. Sources include: Federal Reserve, Barclays,