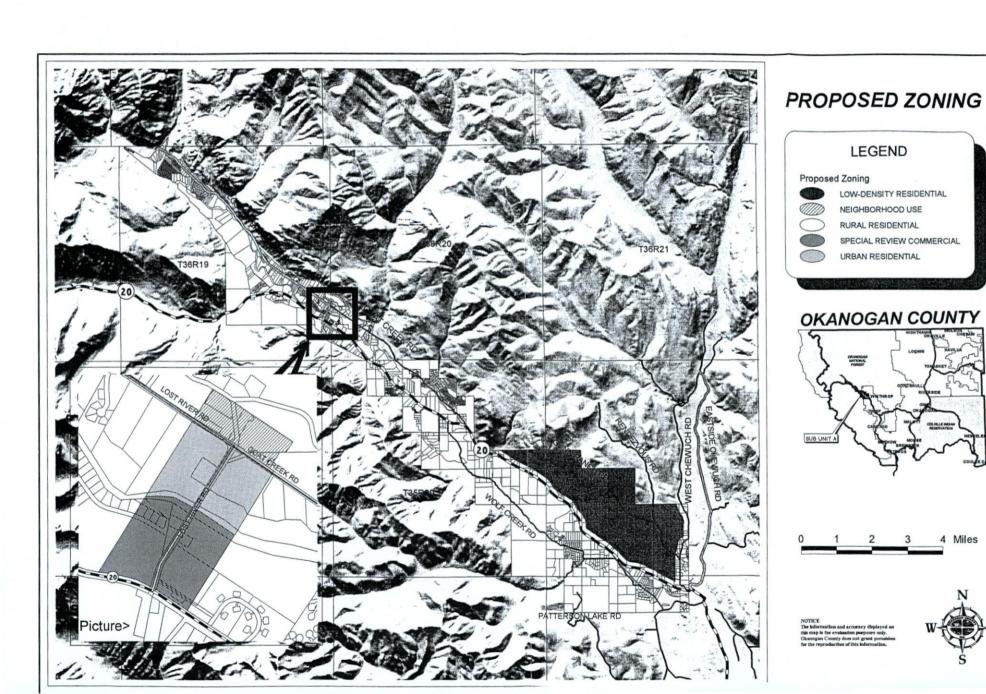

# OKANOGAN COUNTY Ordinance No. 2000-01

AN ORDINANCE RELATING TO ZONING CODE PROVISONS AND THE OFFICIAL ZONING MAP FOR THE UPPER METHOW VALLEY (DESIGNATED SUB-UNIT A. BY THE METHOW VALLEY PLAN AND THE SUBJECT AREA OF THE UPPER METHOW VALLEY COMPRHENSIVE PLAN): AMENDING ORDINANCE 92-12 AND OKANOGAN COUNTY ZONING CODE, TITLE 17, CHAPTER 17.04, DEFINITIONS: RESIDENTIAL DISTRICT: CHAPTER 17.15. URBAN CHAPTER NEIGHBORHOOD USE DISTRICT; CHAPTER 17.21, DISTRICT USE CHART: ADDING CHAPTER 17.14A, RURAL RESIDENTIAL DISTRICT; CHAPTER 17.14B LOW-DENSITY RESIDENTIAL DISTRICT; DELETING CHAPTER 17.17, TOWN COMMERCIAL DISTRICT AND CHAPTER 17.18, AUTO-ORIENTED COMMERCIAL DISTRICT AND ADDING CHAPTER 17.17, SPECIAL REVIEW COMMERCIAL DISTIRCT: ADDING DEFINTIONS ABOUT SIGNS, ADDING PROVISIONS ABOUT SIGNS, LIGHT AND GLARE, AND PRE-APPLICATION CONSULTATIONS; CHANGING PERMITTED USES IN THE VARIOUS DISTRICTS; CHANGING ZONING DISTRICT DESIGNATIONS APPLIED TO THE "METHOW REVIEW DISTRICT, VALLEY FLOOR" AND "METHOW REVIEW DISTRICT, UPLANDS", OF SUB-UNIT A TO "RURAL RESIDENTIAL" AND "LOW DENSITY RESIDENTIAL" DISTRICTS, RESPECTIVELY; CHANGING THE "AUTO-ORIENTED COMMERCIAL" AND "TOWN COMMERCIAL" DISTRICTS TO "SPECIAL REVIEW COMMERCIAL" DISTRICT; EXPANDING THE "NEIGHBORHOOD USE "DISTRICT.

Amend Chapter 17.21 District Use Chart as follows: [Proposed, three new districts are on the right-hand side of the district use chart and outlined with a dark line. The status of some of the listed uses in the Urban Residential and Neighborhood Use Districts has changed and are as listed in the chart below.]