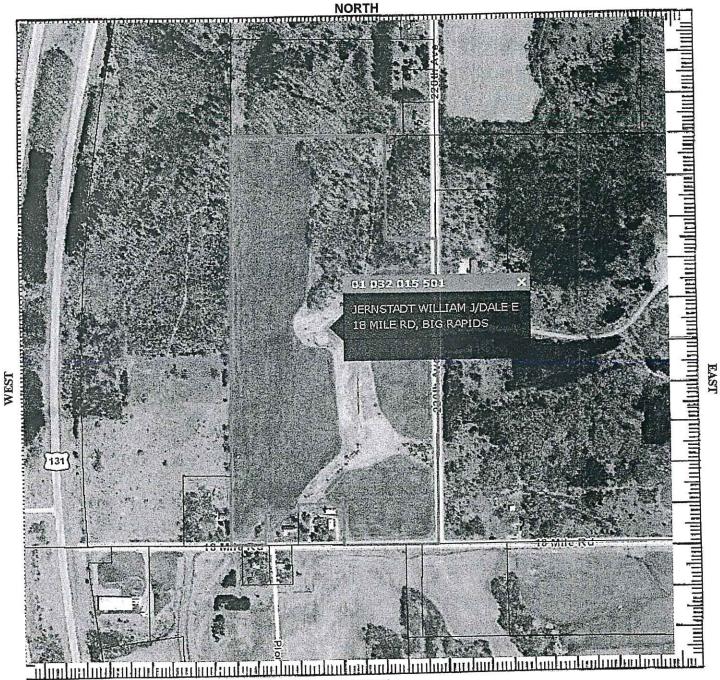

Re: Farmland Applications #340

Dear Ms. Johnson:

Per your request dated March 15, 2024, the Planning Commission reviewed the "Farmland and Open Space Preservation Program" application for termination at their regularly scheduled meeting on April 4, 2024, yesterday evening.

The Commission was in agreement that the application for termination is met and the Board of Commissioners should allow termination to Mr. Willam Jernstadt.

If you have any questions, please feel free to contact me at the number shown above.

William Jernstadt 19281 Northland Drive Big Rapids, MI 49307

Your Farmland and Open Space Preservation Program, PA 116 Application for Termination #340 has been received and will be presented before the Mecosta County Board of Commissioners on April 18, 2024 at their regularly scheduled board meeting, which begins at 3:00 p.m., should you wish to attend.

### I. Personal Information:

| 1)                              | Name(s) of Applicant: Jernstadt                                                                                                                      |                             | William                | J     |                                                 |
|---------------------------------|------------------------------------------------------------------------------------------------------------------------------------------------------|-----------------------------|------------------------|-------|-------------------------------------------------|
|                                 | (Owner of Record)                                                                                                                                    | ast                         | First                  | Ini   | tial                                            |
|                                 | Spouse's Name: Jernstadt                                                                                                                             |                             | Shirley                | М     |                                                 |
| 2)                              | L<br>Mailing address: 19281 Northland Drive                                                                                                          | .ast                        | First                  | Ini   | tial                                            |
|                                 | S                                                                                                                                                    | treet Address               |                        |       |                                                 |
| 3)                              | Mailing address(cont.): Big Rapids                                                                                                                   |                             | MI                     |       | 307                                             |
|                                 | C                                                                                                                                                    | ity                         | State                  | Zip   | Code                                            |
| 4)                              | Telephone Number: (Area Code) ( <sup>231</sup>                                                                                                       | ) 250-8261                  |                        |       |                                                 |
| 5)                              | Federal Employer Identification Number                                                                                                               | r (if applicable):          |                        |       |                                                 |
| 6)                              | Farmland Development Rights Agreeme                                                                                                                  | ent# <u>54-58067-123127</u> | -                      |       |                                                 |
| Pro                             | perty Location: (Can be taken from the                                                                                                               | e deed.)                    |                        |       |                                                 |
| 7) (                            | County: Mecosta                                                                                                                                      | 8) Township, Ci             | ty or Village: Greer   | 1     |                                                 |
|                                 | Section No.: <u>32</u> ; Town #: <u>16N</u> ; Ra                                                                                                     | ange #· 10W Tax Pol         | #(s) · 01-032-01       | 5-501 |                                                 |
| 10)<br>11)                      | al Information:<br>Attach a copy of the deed or land contra<br>Attach a copy of the most recent propert                                              | act (may be a photo co      | py).<br>ce or tax bill |       |                                                 |
| <b>Leg</b><br>10)<br>11)<br>12) | al Information:<br>Attach a copy of the deed or land contra                                                                                          | act (may be a photo co      | py).<br>ce or tax bill | []Yes | s 🔽No                                           |
| <b>Leg</b><br>10)<br>11)<br>12) | al Information:<br>Attach a copy of the deed or land contra<br>Attach a copy of the most recent proper<br>Is there a tax lien against the land descr | act (may be a photo co      | py).<br>ce or tax bill |       | s 🔽No                                           |
| <b>Leg</b><br>10)<br>11)<br>12) | al Information:<br>Attach a copy of the deed or land contra<br>Attach a copy of the most recent proper<br>Is there a tax lien against the land descr | act (may be a photo co      | py).<br>ce or tax bill |       | FILED<br>49TH CIRCUIT COURT<br>COUNTY OF MECHET |

### Map of Farmland Cited in the Application Form:

- A.
- Show buildings as house, barn, etc., also sketch roads and other avenues of travel. B.
- Outline and designate the current uses of the property if possible. C.

| County Me   | ecosta |  |
|-------------|--------|--|
| Township    |        |  |
| T 16N R 10W | SEC32  |  |

rev. 01/2024