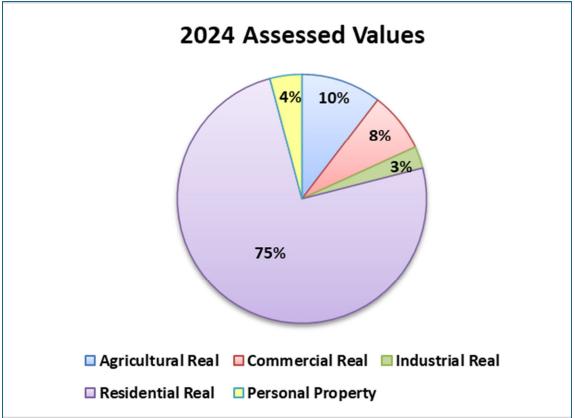

## **2024 EQUALIZATION REPORT**

| Directors Report                               | 3-9   |
|------------------------------------------------|-------|
| Recommended County Equalized Valuations (3127) | 11    |
| Equalization Report (L-4024)                   | 13-16 |
|                                                |       |
| VALUATION REPORTS                              | 17    |
| Parcel Count                                   | 18    |
| Parcel Count Chart by Class                    | 19    |
| Assessed Valuations Summary                    | 20    |
| Assessed Valuations Chart by Township          | 21    |
| Taxable Valuations Summary                     | 22    |
| Taxable Valuations Chart by Class              | 23    |
| Assessed Value by Township by Class            | 24    |
|                                                |       |

The recommended County Equalization Value for 2024 is 2,722,766,483. This value is a combination of 2,609,956 of Real Property and 112,809,700 of Personal Property.

**Respectfully Submitted** 

Shíla Kíander