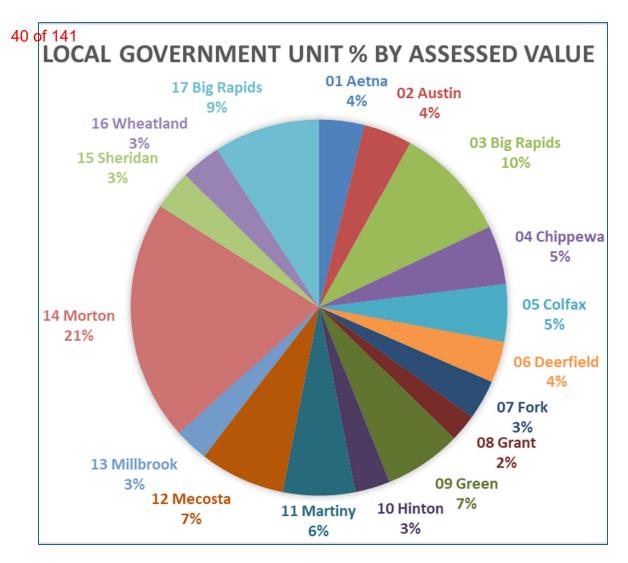

## **Mecosta County**

16 Townships (Aetna, Austin, Big Rapids, Chippewa, Colfax, Deerfield, Fork, Grant, Green, Hinton, Martiny, Mecosta, Millbrook, Morton, Sheridan, Wheatland)
1 City (City of Big Rapids)
4 Villages (Barryton, Mecosta, Morley, Stanwood)
3 School Districts (Big Rapids, Chippewa Hills, Morley Stanwood)
1 ISD (Mecosta Osceola ISD)
1 Library (Barryton)
1 Authority (MOTA)

**7 Other governmental units** that cross county lines are calculated by the neighboring county. (Evart SD, Reed City SD, Montabella SD, Lakeview SD, Montcalm ISD, Montcalm CC, Tamarack Library)

The summary reports of the millage roll back fractions are: