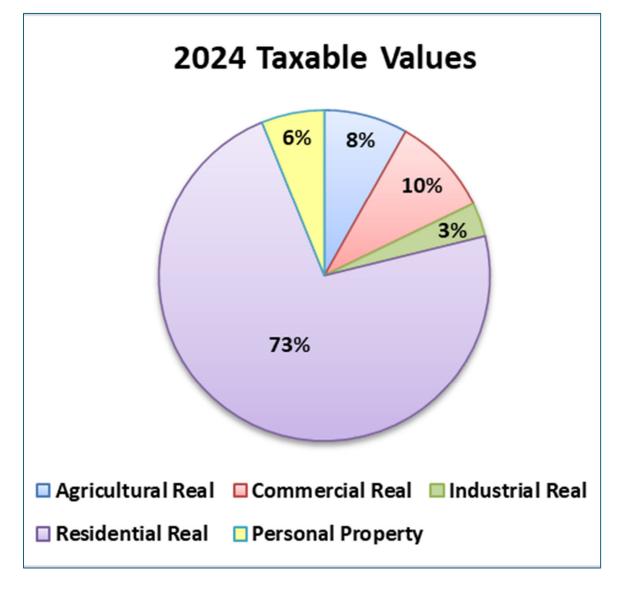

## **2024 EQUALIZATION REPORT**

| Directors Report                               | 3-9   |
|------------------------------------------------|-------|
| Recommended County Equalized Valuations (3127) | 11    |
| Equalization Report (L-4024)                   | 13-16 |
|                                                |       |
| VALUATION REPORTS                              | 17    |
| Parcel Count                                   | 18    |
| Parcel Count Chart by Class                    | 19    |
| Assessed Valuations Summary                    | 20    |
| Assessed Valuations Chart by Township          | 21    |
| Taxable Valuations Summary                     | 22    |
| Taxable Valuations Chart by Class              | 23    |
| Assessed Value by Township by Class            | 24    |
|                                                |       |