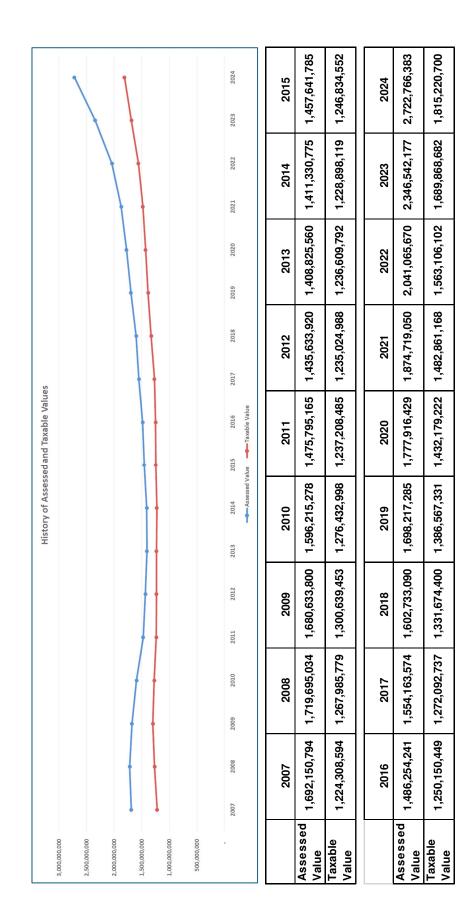

| Assessed Value by Township by Class              | 24 |
|--------------------------------------------------|----|
| Taxable Value by Township by Class               | 25 |
| Villages & Libraries                             | 26 |
| Assessed vs Taxable Value History Chart          | 27 |
| Assessed Value & Taxable Value History from 1994 | 28 |

The recommended County Equalization Value for 2024 is 2,722,766,483. This value is a combination of 2,609,956 of Real Property and 112,809,700 of Personal Property.

**Respectfully Submitted** 

Shíla Kíander