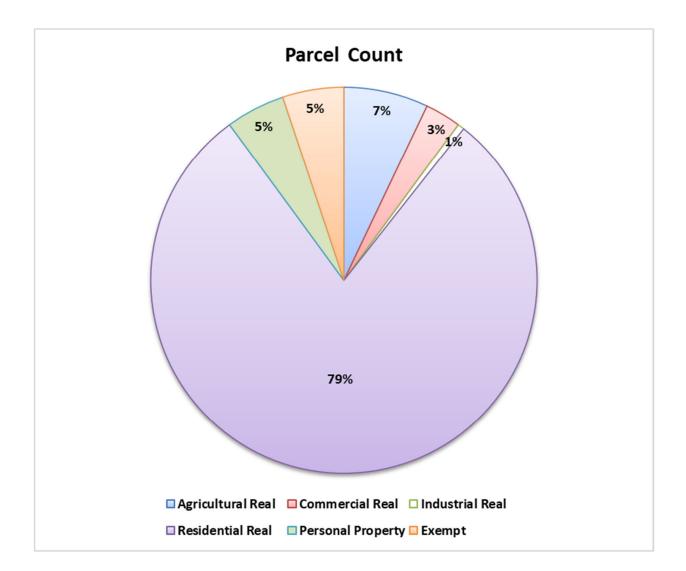

## **2024 EQUALIZATION REPORT**

| Directors Report                               | 3-9   |
|------------------------------------------------|-------|
| Recommended County Equalized Valuations (3127) | 11    |
| Equalization Report (L-4024)                   | 13-16 |
|                                                |       |
| VALUATION REPORTS                              | 17    |
| Parcel Count                                   | 18    |
| Parcel Count Chart by Class                    | 19    |
| Assessed Valuations Summary                    | 20    |
| Assessed Valuations Chart by Township          | 21    |
| Taxable Valuations Summary                     | 22    |
| Taxable Valuations Chart by Class              | 23    |
| Assessed Value by Township by Class            | 24    |
|                                                |       |