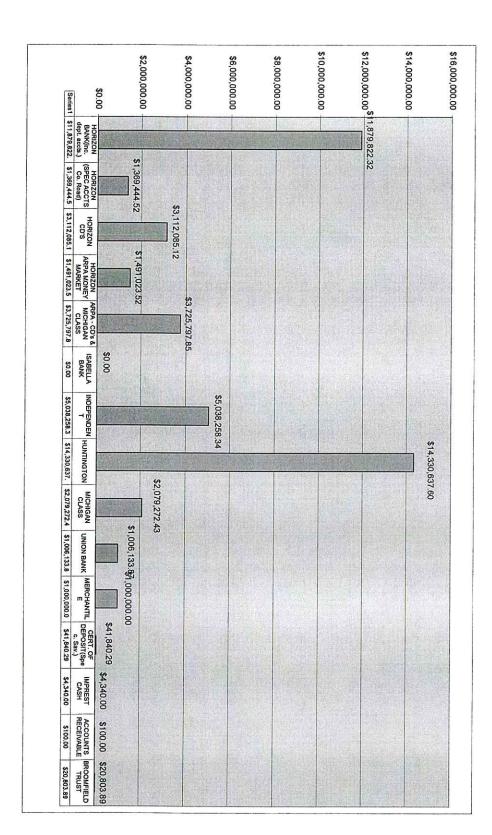

|
| 2022            | 2022                                   | 2023    | 2023      | 2023            | 2023                                    | 2023            | 2023                            | 2023                                    | 2023            | 2023                                                            | 2023            | LOCATION:                       |
| DECEMBER        | NOVEMBER                               | OCTOBER | SEPTEMBER | AUGUST          | JULY                                    | JUNE            | MAY                             | APRIL                                   | MARCH           | FEBRUARY                                                        | JANUARY         |                                 |

MECOSTA COUNTY INVESTMENT PROFILE - 2023

PAGE 7



## **EXTENDED BANK RECONCILEMENT - 2023**

| FUND # FUND NAME:              | JANUARY<br>BALANCE   | FEBRUARY<br>BALANCE | MARCH<br>BALANCE | APRIL<br>BALANCE | MAY<br>BALANCE | JUNE          | JULY<br>BALANCE | AUGUST        | SEPTEMBER<br>BALANCE | OCTOBER<br>BALANCE | NOVEMBER<br>BALANCE | DECEMBER      |
|--------------------------------|----------------------|---------------------|------------------|------------------|----------------|---------------|-----------------|---------------|----------------------|--------------------|---------------------|---------------|
| 101 GENERAL                    | 14,567,922.47        | 14,222,633.67       | 14,268,608.70    | 14,045,051.38    | 13,505,465.18  | 12,736,095.41 | 13,168,610.83   | 14,505,432.54 |                      | _