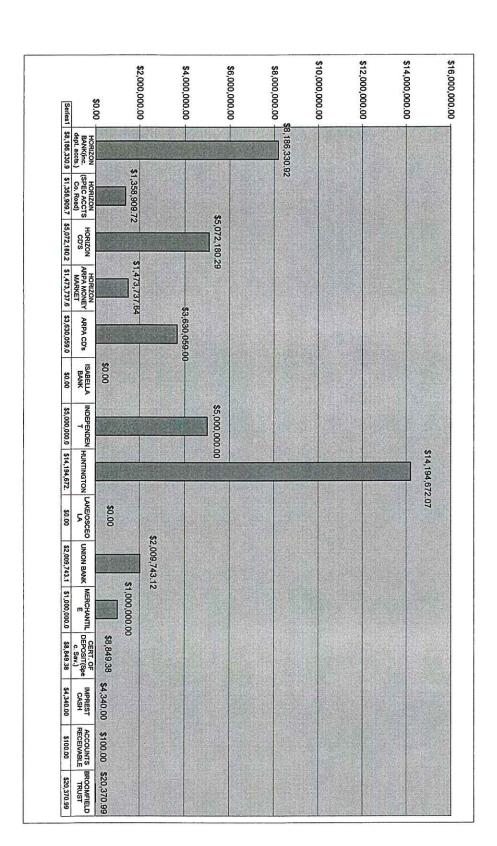

| COUNTY ROAD     1,016,112.00     1,359,059.72     \$342,947.72       CMET     0.00     -     \$0,00,75     \$0,00       AMBULANCE FUND     5,875,486.03     6,047,167.50     \$171,681.47       MEDICAL FIRST RESPONDERS     188,028.35     113,028.35     \$5,000.00       DIST. CT. ALCOHOL ASSMS.     0.00     -     \$0,00       SOBRIETY COURT/DIST.CT. CASE FI     124,228.16     113,165.55     \$50,00       FRIEND OF THE COURT     21,828.52     88,579.21     \$66,750.69       PROSECUTOR'S DRUG FORFEITURI     8,925.06     115,540.06     \$180.00       MORGUE     115,360.06     115,540.06     \$180.00       REMONUMENTATION GRANT     (10,186.50)     \$0,00     \$0,00       COUNTY HOUSING REHAB.     92,666.38     92,666.38     \$0,00 |
|---------------------------------------------------------------------------------------------------------------------------------------------------------------------------------------------------------------------------------------------------------------------------------------------------------------------------------------------------------------------------------------------------------------------------------------------------------------------------------------------------------------------------------------------------------------------------------------------------------------------------------------------------------------------------------------------------------------------------------------------------------------|
| FEBRUARY MARCH NET<br>BALANCE BALANCE CHANGE                                                                                                                                                                                                                                                                                                                                                                                                                                                                                                                                                                                                                                                                                                                  |
| MARCH                                                                                                                                                                                                                                                                                                                                                                                                                                                                                                                                                                                                                                                                                                                                                         |

| \$470,295.52<br>\$470,295.52 | \$41,848,791.37 | \$41,378,495.85 | TOTALS                                 | 1      |
|------------------------------|-----------------|-----------------|----------------------------------------|--------|
| \$0.00                       | 0.00            | 0.00            |                                        | 820    |
| \$0.00                       | 0.00            | 0.00            |                                        | 819    |
| \$5,285.15                   | 60,389.80       | 55,104.65       |                                        | 802    |
| (\$38,229.05)                | 480,078.37      | 518,307.42      | SPECIAL DRAIN ASSESSMENTS              | 801    |
| \$855.00                     | 1,205.00        | 350.00          |                                        | 768    |
| \$0.00                       | 0.00            | 0.00            | FRIEND OF COURT TRUST                  | 767    |
| \$0.00                       | 0.00            | 0.00            |                                        | 766    |
| \$0.00                       | 0.00            | 0.00            | INMATE COMMISSARY                      | 765    |
| \$881.45                     | 10,681.44       | 9,799.99        | INMATE TRUST                           | 764    |
| \$9,616.92                   | 68,308.80       | 58,691.88       | DISTRICT COURT TRUST                   | 760    |
| \$16,346.46                  | 51,424.98       | 35,078.52       | DISTRICT COURT CRIMINAL                | 759    |
| \$0.00                       | 22,018.24       | 22,018.24       | BROOMFIELD TRUST                       | 757    |
| (\$77,868.88)                | 37,572.24       | 115,441.12      | LIBRARY FUND                           | 721    |
| (\$16,584.13)                | 9,457.67        | 26,041.80       | IMPREST PAYROLL FUND                   | 704    |
| \$4,772.13                   | 358,668.27      | 353,896.14      | TRUST & AGENCY                         | 701    |
| (\$6,801.03)                 | 3,307.64        | 10,108.67       | HEALTH BENEFITS INSURANCE              | 677    |
| \$1,012.72                   | 2,299.43        | 1,286.71        | MAILING DEPARTMENT                     | 653    |
| \$6,378.04                   | 96,076.01       | 89,697.97       | EQUALIZATION REVOLVING                 | 646    |
| \$0.00                       | 540.44          | 540.44          | DEPARTMENT OF PUBLIC WORKS             | 641    |
| \$0.00                       | 0.00            | 0.00            | CENTRAL STORES                         | 633    |
| (\$1,616.01)                 | 32,799.52       | 34,415.53       | INMATE COMMISSARY                      | 595    |
| \$0.00                       | 0.00            | 0.00            | W.MI FORENSIC MORGUE AUTHORI           | 520    |
| \$16.21                      | 71,218.40       | 71,202.19       | AUDIT OF PRINCIPLE RESIDENCE           | 517    |
| \$332,377.00                 | 9,267,927.01    | 8,935,550.01    | TAX REVOLVING                          | 516    |
| \$660.73                     | 1,353,228.90    | 1,352,568.17    | COUNTY PARKS                           | 508    |
| \$0.00                       | 0.00            | 0.00            | MOCAT                                  | 507    |
| \$0.00                       | 9,348.00        | 9,348.00        | PLATT REVIEW FEES                      | 506    |
| \$0.00                       | 0.00            | 0.00            | PRESCRIPTION HEALTH PLAN               | 501    |
| \$0.00                       | 0.45            | 0.45            | JAIL RENOVATION/EXPANSION              | 406    |
| (\$232,750.46)               | 392,300.50      | 625,050.96      | CAPITAL EQUIPMENT FUND                 | 405    |
| \$0.00                       | 0.00            | 0.00            | HOSPITAL CONSTRUCTION FUND             | 404    |
| \$0.00                       | 0.00            | 0.00            | COUNTY BUILDING EXPANSION FUN          | 403    |
| \$0.00                       | 1,176,759.55    | 1,176,759.55    | BUILDING IMPROVEMENTS FUND             | 402    |
| \$0.00                       | 0.00            | 0.00            | DEBT SERVICE JAIL EXPANSION            | 318    |
| \$0.00                       | 0.00            | 0.00            | HOSPITAL DEBT FUND                     | 311    |
| \$0.00                       | 0.00            | 0.00            | RUNAWAY SERVICES                       | 297    |
| \$0.00                       | 0.00            | 0.00            | VETERANS TRUST                         | 294    |
| CHANGE                       | BALANCE         | BALANCE         | FUND # FUND NAME:                      | FUND # |
| NET                          | MARCH           | FEBRUARY        |                                        |        |
| PAGE 4                       |                 | 2023            | MONTHLY BANK RECONCILEMENT REPORT 2023 |        |