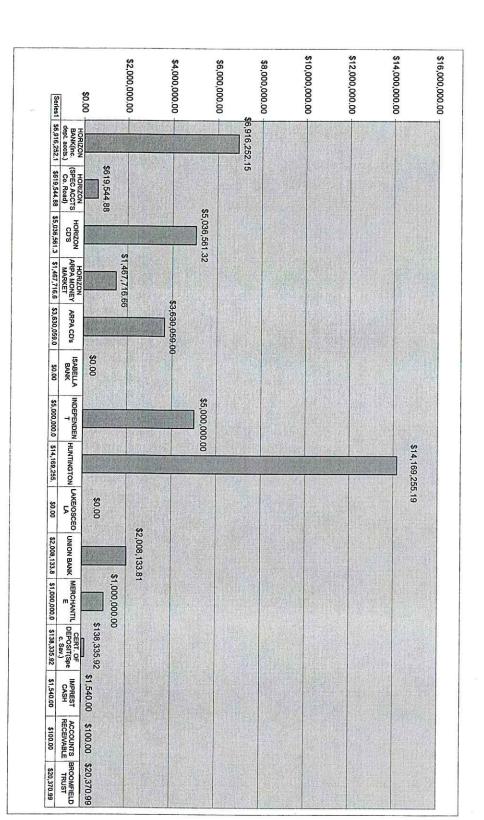

|      | MONTHLY BANK RECONCILEMENT REPORT 2023 | EPORT 2023    |                    | PAGE 3                  |
|------|----------------------------------------|---------------|--------------------|-------------------------|
| ND # | FUND # FUND NAME                       | DECEMBER      | JANUARY<br>BALANCE | NET<br>CHANGE           |
| 101  | GENERAL                                | 16,905,429.50 | 14,567,922.47      | (\$2,337,507.03)        |
| 201  | COUNTY ROAD                            | 329,698.70    | 619,694.88         | \$289,996.18            |
| 205  | CMET                                   | 0.00          | а                  | \$0.00                  |
| 210  | AMBULANCE FUND                         | 5,133,725.07  | 5,382,462.71       | \$248,737.64            |
| 213  | DIST CT ALCOHOL ASSMS                  | 00 0          | 100,020.33         | \$0.00                  |
| 214  | SOBRIETY COURT/DIST.CT. CASE FI        | 135,331.83    | 110,472.47         | (\$24,859.36)           |
| 215  | FRIEND OF THE COURT                    | (50,058.16)   | 48,328.88          | \$98,387.04             |
| 216  | PROSECUTOR'S DRUG FORFEITURI           | 8,980.34      | 8,954.81           | (\$25.53)               |
| 217  | FAMILY COUNSELING                      | 115,195.06    | 115,285.06         | \$90.00                 |
| 220  | MORGUE                                 | 0.00          | -                  | \$0.00                  |
| 232  | REMONUMENTATION GRANT                  | (8,286.50)    | (8,286.50)         | \$0.00                  |
| 234  | COUNTY HOUSING REHAB.                  | 92,666.38     | 92,666.38          | \$0.00                  |
| 236  | DIST. CT. TETHER PROGRAM               | 0.00          | ,                  | \$0.00                  |
| 243  | BROWNFIELD REDEVELOPMENT               | 1,211.23      | - 1,211.23         | \$0.00                  |
| 244  | BROWNFIELD REDEV. AUTH. LOCAL          | 0.00          | •                  | \$0.00                  |
| 245  | PUBLIC IMPROVEMENT                     | 0.00          | ı                  | \$0.00                  |
| 249  | BUILDING DEPARTMENT                    | 764,151.73    | 750,364.92         | (\$13,786.81)           |
| 250  | DRUNK DRIVING                          | 3,190.48      | 3,190.48           | \$0.00                  |
| 253  | SALVAGE VEHICLE INSPECTION             | 0.00          |                    | \$0.00                  |
| 254  | EMERGENCY PLANNING                     | 3,243.27      | 3,243.27           | \$0.00                  |
| 256  | REG. DEEDS AUTOMATION FUND             | 302,545.29    | 305,833.29         | \$3,288.00              |
| 257  | BUDGET STABILIZATION FUND              | 1,714,000.00  | 1,714,000.00       | \$0.00                  |
| 258  | D.A.R.E. PROGRAM                       | 17,615.19     | 17,644.88          | \$29.69                 |
| 250  | MICHICAN INDICENT DEFENSE COM          | 144,139.95    | 140,281.79         | \$2,141.84              |
| 261  | TOWNSHIP LAW ENFORCEMENT               | 13.674.80     | 13.674.80          | \$0.00                  |
| 262  | CORRECTIONS OFFICER TRAINING           | 57,210.68     | 58,080.68          | \$870.00                |
| 263  | K-9 FUND                               | 1,709.34      | 1,704.84           | (\$4.50)                |
| 264  | JAIL MAINTENANCE                       | 66,064.57     | 70,473.97          | \$4,409.40              |
| 265  | DRUG LAW ENFORCEMENT                   | 23,582.32     | 23,622.06          | \$39.74                 |
| 266  | MECOSTA CO DIVE FUND                   | 11,925.97     | 11,925.97          | \$0.00                  |
| 267  | COMMUNITY CORRECTIONS                  | 318,847.75    | 314,624.71         | (\$4,223.04)            |
| 268  | PROSECUTOR DEFFERAL PROGRAM            | 34,339.18     | 34,757.94          | \$418.76                |
| 269  | LAW LIBRARY                            | 2,197.46      | 16,843.79          | \$14,646.33             |
| 212  | COMINISSION ON AGING LIADIL. REC       | 0.00          |                    | 30.00                   |
| 273  | COMMISSION ON AGING MEALS              | 301,901.66    | 304,822.63         | \$2,920.97              |
| 274  | COMMISSION ON AGING                    | 1,449,507.16  | 1,687,285.86       | \$237,778.70            |
| 285  | REVENUE SHARING FUND                   | 0.00          | 5                  | \$0.00                  |
| 280  | 911 STATE SERVICE CHARGE FUND          | 1 081 57      | 50,283.00          | \$50,283.00             |
| 3    |                                        | 31 004 14     | 12 1100.00         | QU.UU                   |
| 8    | DEPT. OF SOCIAL SERVICES               | 0.00          |                    | \$0.00                  |
| 3    | DECRATE COLIDE DIVERSION PROC          | 0.00          | 0.00               | \$0.00<br>(\$21.774.57) |

| (\$5,144.45)<br>\$0.00 |              |              | CHIPDEIMA I AKE DONIN DEDEMOTIO | 800   |
|------------------------|--------------|--------------|---------------------------------|-------|
| (\$5,144.45            | 0.00         | 0.00         | NORTHGATE DRAIN BOND REDEMP     | 819   |
|                        | 55,017.72    | 60,162.17    | REVOLVING DRAIN                 | 802   |
| (\$5,475.76)           | 522,123.62   | 527,599.38   | SPECIAL DRAIN ASSESSMENTS       | 801   |
| \$350.00               | 350.00       | 0.00         | FOC STATE CONVERSION            | 768   |
| \$0.00                 | 0.00         | 0.00         | FRIEND OF COURT TRUST           | 767   |
| \$0.00                 | 0.00         | 0.00         | CHILD SUPPORT TRUST             | 766   |
| \$0.00                 | 0.00         | 0.00         | INMATE COMMISSARY               | 765   |
| (\$4,394.35)           | 9,799.99     | 14,194.34    | INMATE TRUST                    | 764   |
| \$8,704.94             | 58,691.88    | 49,986.94    | DISTRICT COURT TRUST            | 760   |
| \$9,030.55             | 35,078.52    | 26,047.97    | DISTRICT COURT CRIMINAL         | 759   |
| \$0.00                 | 22,018.24    | 22,018.24    | BROOMFIELD TRUST                | 757   |
| \$9,710.66             | 104,235.00   | 94,524.34    | LIBRARY FUND                    | 721   |
| \$3,118.43             | 19,632.52    | 16,514.09    | IMPREST PAYROLL FUND            | 704   |
| \$80,400.81            | 431,832.38   | 351,431.57   | TRUST & AGENCY                  | 701   |
| (\$180,534.42)         | (178,240.92) | 2,293.50     | HEALTH BENEFITS INSURANCE       | 677   |
| (\$1,100.00)           | 2,035.74     | 3,135.74     | MAILING DEPARTMENT              | 653   |
| \$10,952.35            | 86,924.79    | 75,972.44    | EQUALIZATION REVOLVING          | 646   |
| \$0.00                 | 540.44       | 540.44       | DEPARTMENT OF PUBLIC WORKS      | 641   |
| \$0.00                 | 0.00         | 0.00         | CENTRAL STORES                  | 633   |
| (\$355.72)             | 34,415.53    | 34,771.25    | INMATE COMMISSARY               | 595   |
| \$0.00                 | 0.00         | 0.00         | W.MI FORENSIC MORGUE AUTHORI    | 520   |
| \$4,006.69             | 70,262.19    | 66,255.50    | AUDIT OF PRINCIPLE RESIDENCE    | 517   |
| \$174,269.11           | 8,559,335.63 | 8,385,066.52 | TAX REVOLVING                   | 516   |
| (\$37,872.36)          | 1,218,042.22 | 1,255,914.58 | COUNTY PARKS                    | 508   |
| \$0.00                 | 0.00         | 0.00         | MOCAT                           | 507   |
| \$400.00               | 9,348.00     | 8,948.00     | PLATT REVIEW FEES               | 506   |
| \$0.00                 | 0.00         | 0.00         | PRESCRIPTION HEALTH PLAN        | 501   |
| \$0.00                 | 0.45         | 0.45         | JAIL RENOVATION/EXPANSION       | 406   |
| \$364,515.78           | 609,468.18   | 244,952.40   | CAPITAL EQUIPMENT FUND          | 405   |
| \$0.00                 | 0.00         | 0.00         | HOSPITAL CONSTRUCTION FUND      | 404   |
| \$0.00                 | 0.00         | 0.00         | COUNTY BUILDING EXPANSION FUN   | 403   |
| \$748,114.49           | 1,176,759.55 | 428,645.06   | BUILDING IMPROVEMENTS FUND      | 402   |
| \$0.00                 | 0.00         | 0.00         | DEBT SERVICE JAIL EXPANSION     | 318   |
| \$0.00                 | 0.00         | 0.00         | HOSPITAL DEBT FUND              | 311   |
| \$0.00                 | 0.00         | 0.00         | RUNAWAY SERVICES                | 297   |
| \$0.00                 | 0.00         | 0.00         | VETERANS TRUST                  | 294   |
| CHANGE                 | BALANCE      | BALANCE      | FUND # FUND NAME:               | UND # |
| NET                    | JANUARY      | DECEMBER     |                                 |       |