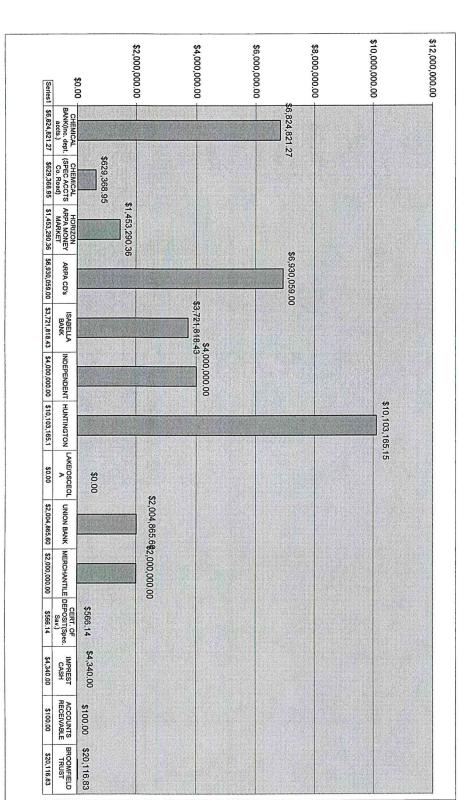

Financial Reports/July

Finance Officer

Discussion: The Committee reviewed the July Financial Reports.

Conclusions: The Committee will recommend to the Board that the reports be accepted and placed on file.