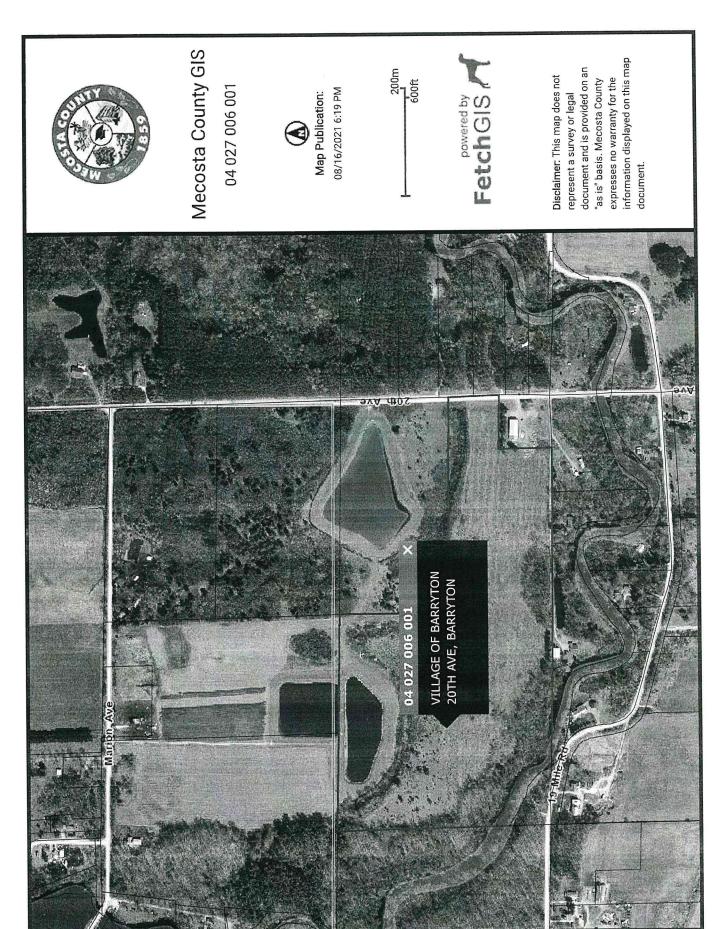

Parcel Number: 04 027 006 001

SEC 27 T16N R07W S 1/2 SE 1/4 EXC SE 1/4 SE 1/4 SE 1/4 SE 1/4 ALSO EXC N 1/2 SE 1/4 SE 1/4 ALSO EXC PORTION OF THE S 1/2 SE 1/4 LYING SOUTH OF CHIPPEWA RIVER AND NORTH OF 19 MILE RDSPLIT/COMBINED ON 12/04/2012 FROM 04 027 006 000

# Mecosta County GIS

Map Publication:

06/13/2022 9:25 AM

information displayed on this map document and is provided on an Disclaimer: This map does not expresses no warranty for the "as is" basis. Mecosta County represent a survey or legal

document.

VILLAGE OF BARRYTON 20TH AVE, BARRYTON 04 027 008 000