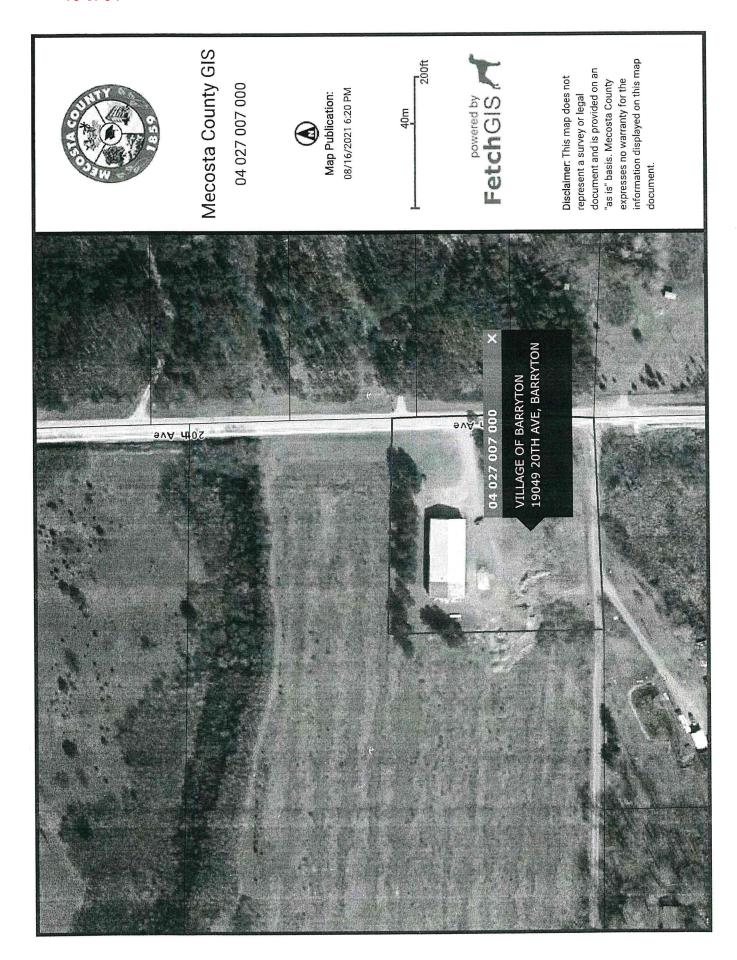

Parcel Number: 04 027 007 000

SEC 27 T16N R07W SE 1/4 SE 1/4 SE 1/4 SE 1/4

Parcel Number: 04 027 008 000

SEC 27 T16N R07W N 1/2 SE 1/4 SE 1/4

- \*See attached certified survey dated December 9, 2013, and titled CERTIFICATE OF SURVEY Part of the SE1/4, Section 27, T16N-R07W, Fork Township, Mecosta County, Michigan.
- 2. That the Village Council of Barryton, Mecosta County, Michigan, intends to assign 30 acres of the proposed property to be annexed that shall be reserved for the installment of a solar farm.
- 3. That the President and the Clerk of the Village of Barryton are authorized to sign a petition directed to the Board of Commissioners of Mecosta County and to attach a copy of this resolution to the petition, said petition requesting that the Board of Commissioners