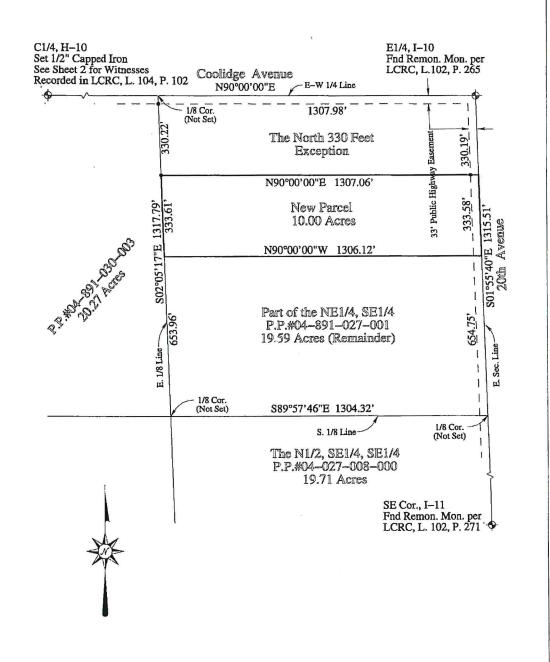

Parcel Number: 04 027 006 001

SEC 27 T16N R07W S 1/2 SE 1/4 EXC SE 1/4 SE 1/4 SE 1/4 SE 1/4 ALSO EXC N 1/2 SE 1/4 SE 1/4 ALSO EXC PORTION OF THE S 1/2 SE 1/4 LYING SOUTH OF CHIPPEWA RIVER AND NORTH OF 19 MILE RDSPLIT/COMBINED ON 12/04/2012 FROM 04 027 006 000

Parcel Number: 04 027 007 000

SEC 27 T16N R07W SE 1/4 SE 1/4 SE 1/4 SE 1/4

Parcel Number: 04 027 008 000

SEC 27 T16N R07W N 1/2 SE 1/4 SE 1/4

- \*See attached certified survey dated December 9, 2013, and titled CERTIFICATE OF SURVEY Part of the SE1/4, Section 27, T16N-R07W, Fork Township, Mecosta County, Michigan.
- 2. That the Village Council of Barryton, Mecosta County, Michigan, intends to assign 30 acres of the proposed property to be annexed that shall be reserved for the installment of a solar farm.
- 3. That the President and the Clerk of the Village of Barryton are authorized to sign a petition directed to the Board of Commissioners of Mecosta County and to attach a copy of this resolution to the petition, said petition requesting that the Board of Commissioners

Parcel Number: 04 027 007 000

SEC 27 T16N R07W SE 1/4 SE 1/4 SE 1/4 SE 1/4

Parcel Number: 04 027 008 000

SEC 27 T16N R07W N 1/2 SE 1/4 SE 1/4

pursuant to Section 6, Chapter 14, Act 3 of 1895 of the Public Acts of the State of Michigan (MCL 74.6; MSA 5.1470) petitions the Board of Commissioners, Mecosta County, Michigan, to order the annexation in accordance with the resolution and this petition. A copy of the resolution is attached and made a part hereof.

#### **CERTIFICATE OF SURVEY**

Part of the NE1/4, SE1/4, Section 27, T16N-R07W, Fork Township, Mecosta County, Michigan.

The Description was given to me by my client or was prepared by me from information or documents given to me by my client and it should be compaired with the abstract of title or title insurance policy for accuracy, easement or exceptions.

| 94 Angel Ave. Barryton, MI 49305                                                                                                                                              | Professional En<br>220 S       | H Sage, P.C. gineer & Surveyor . Warren St. ids, MI 49307 |                                                                                                                                                                                                                                                                          |
|-------------------------------------------------------------------------------------------------------------------------------------------------------------------------------|--------------------------------|-----------------------------------------------------------|--------------------------------------------------------------------------------------------------------------------------------------------------------------------------------------------------------------------------------------------------------------------------|
| I hereby certify that I have surveyed and mapped the land shown and described on: Property Corners Not Set and that the ratio of closure on the unadjusted field              |                                | 11 Total bistaries                                        |                                                                                                                                                                                                                                                                          |
| observations of such survey was less than 1/5,000 and that all of the requirements of P.A. 132 of 1970 have been complied with.  Basis of Bearings:  E-W 1/4 Line N90°00'00"E | O Found fron or P Concrete Mon | fpo IX: Recorded Distance ument IX: Measured Distance     | Proverbs 23: 10,11                                                                                                                                                                                                                                                       |
|                                                                                                                                                                               | Scale 1"= 300'                 | File No. S15931<br>Sheet: 1 Of: 2                         | AUTHORPEE COMIS OF THIS DRAWING HAVE MY EMBOSSED<br>SEA, IN THIS AREA, THIS SEA, IS NOT PROTOCRAPPICALLY<br>ROTRODUCIBLE AND IT SHOWN IN Y MANER AND LICETUS MUNICIPAL<br>IF THIS SEAL IS NOT PRESENT THIS DRAWING IS NOT A<br>AUTHORIZED COMY AND MAY HAVE SEAN AUTHOR. |