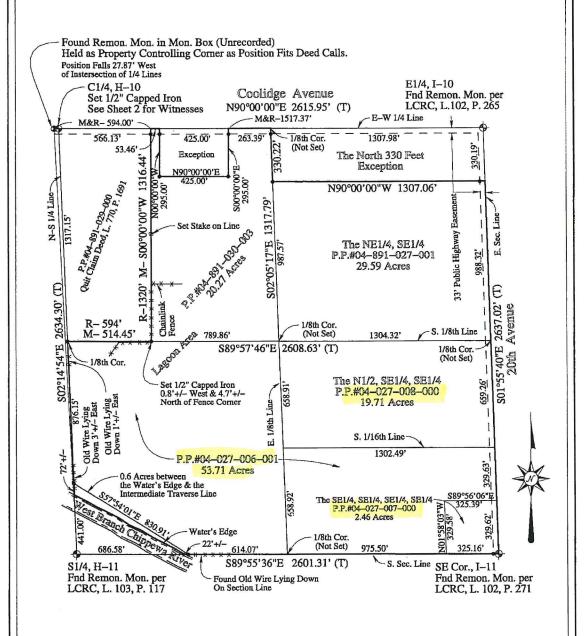

Parcel Number: 04 027 006 001

SEC 27 T16N R07W S 1/2 SE 1/4 EXC SE 1/4 SE 1/4 SE 1/4 SE 1/4 ALSO EXC N 1/2 SE 1/4 SE 1/4 ALSO EXC PORTION OF THE S 1/2 SE 1/4 LYING SOUTH OF CHIPPEWA RIVER AND NORTH OF 19 MILE RDSPLIT/COMBINED ON 12/04/2012 FROM 04 027 006 000

Parcel Number: 04 027 007 000

SEC 27 T16N R07W SE 1/4 SE 1/4 SE 1/4 SE 1/4

Parcel Number: 04 027 008 000

SEC 27 T16N R07W N 1/2 SE 1/4 SE 1/4

- \*See attached certified survey dated December 9, 2013, and titled CERTIFICATE OF SURVEY Part of the SE1/4, Section 27, T16N-R07W, Fork Township, Mecosta County, Michigan.
- 2. That the Village Council of Barryton, Mecosta County, Michigan, intends to assign 30 acres of the proposed property to be annexed that shall be reserved for the installment of a solar farm.
- 3. That the President and the Clerk of the Village of Barryton are authorized to sign a petition directed to the Board of Commissioners of Mecosta County and to attach a copy of this resolution to the petition, said petition requesting that the Board of Commissioners

Parcel Number: 04 027 007 000

SEC 27 T16N R07W SE 1/4 SE 1/4 SE 1/4 SE 1/4

Parcel Number: 04 027 008 000

SEC 27 T16N R07W N 1/2 SE 1/4 SE 1/4

pursuant to Section 6, Chapter 14, Act 3 of 1895 of the Public Acts of the State of Michigan (MCL 74.6; MSA 5.1470) petitions the Board of Commissioners, Mecosta County, Michigan, to order the annexation in accordance with the resolution and this petition. A copy of the resolution is attached and made a part hereof.

#### **CERTIFICATE OF SURVEY**

Part of the SE1/4, Section 27, T16N-R07W, Fork Township, Mecosta County, Michigan.

The Description was given to me by my client or was prepared by me from information or documents given to me by my client and it should be compaired with the abstract of title or title insurance policy for accuracy, casement or exceptions.

| Client: Village of Barryton<br>94 Angel Ave.<br>Barryton, MI 49305                                                                                                                                                                                                                         | Thomas H Sage, P.C. Professional Engineer & Surveyor 220 S. Warren St. Big Rapids, MI 49307                                                                           |                                                                                                                                                                                                                                                                 |
|--------------------------------------------------------------------------------------------------------------------------------------------------------------------------------------------------------------------------------------------------------------------------------------------|-----------------------------------------------------------------------------------------------------------------------------------------------------------------------|-----------------------------------------------------------------------------------------------------------------------------------------------------------------------------------------------------------------------------------------------------------------|
| I hereby certify that I have surveyed and mapped the land shown and described on:  December 9, 2013  and that the ratio of closure on the unadjusted field observations of such survey was less than 1/5,000 and that all of the requirements of P.A. 132 of 1970 have been complied with. | PROFESSIONAL SURVEYOR No. 33139  Legend Section Corner T: Total Distance Set Iron or Nall Oracle Honument M: Recorded Distance Concrete Monument M: Measured Distance | Proverbs 23: 10,11                                                                                                                                                                                                                                              |
| Basis of Bearings:<br>E-W 1/4 Line N90°00'00"E                                                                                                                                                                                                                                             | Scale 1"= 450'   File No. S13809   Sheet: 1 Of: 2                                                                                                                     | AUTHORIZED COURS OF THE DRAWN OF HAVE MY PROCESSO<br>SIAL IN THE AREA THE SIZE A BYOT PRINCIPACIANY<br>REPRODUCINE AND IT SHOWN IN THANK AND LISTNER NUMBER,<br>PROCESSOR SIZE AND THE PROPERTY OF DRAWN OF BYOT A<br>AUTHORIZED COPY AND MAY HAVE BEEN AUTHOR. |