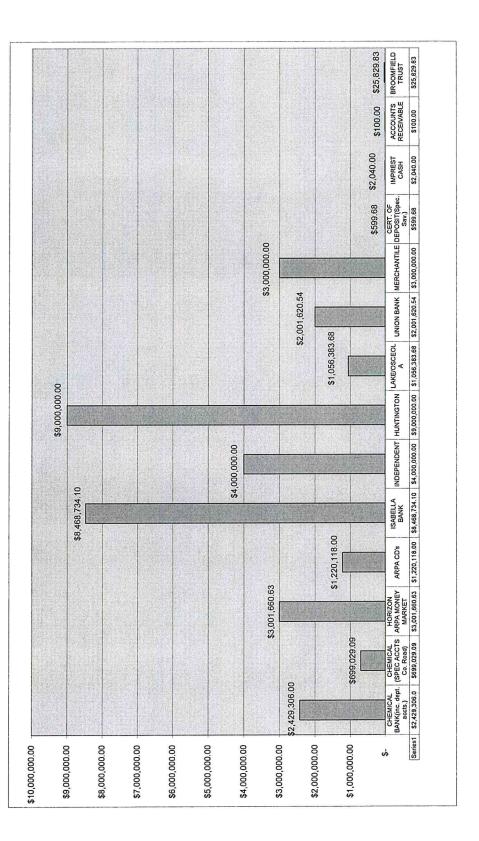

| \$100.00        | \$100.00        | \$100.00        | \$100.00        | \$100.00        | \$100.00          | \$100.00        | \$100.00         | \$100.00         |
| BROOMFIELD TRUST                 | \$36,541.52     | \$36,541.52                                     | \$36,541.52     | \$36,541.52     | \$30,828.52     | \$30,829.42     | \$25,829.83     | \$25,829.83     | \$25,829.83       | \$25,829.83     | \$25,829.83      | \$25,829.83      |
| LOTAL                            | \$29,032,629.80 | \$29,032,629.80 \$29,774,931.21 \$30,421,418.50 | \$30,421,418.50 | \$30,664,301.84 | \$28,731,711.07 | \$32,240,364.23 | \$32,502,723.97 | \$33,628,887.63 | \$40,955,060.19   | \$37,129,264.20 | \$37,062,099.20  | \$34,905,421.55  |

PAGE 7

MECOSTA COUNTY INVESTMENT PROFILE - 2021



| ER                   | 1              | -            | <mark>0</mark> |              | <sup>6</sup> | 0.00                         | 13                             | (68                     | 71                          | 06         | 0.00  | (00         | 28         | 0.00  | 0.00 | 23       | 0,00 | 0.00 | 08         | 48       | 00.0 | 00.0 | 27               | 95         | 00           | 67          | 56         | 64         | 57        | 56        | 25       | 89        | .23                      | .19                      | -15<br>    | .63                         | .22             | 0.00                            | 64         | 14.60        | 0.00        |           | Q.                            | .73                       | 0.00                         | 0.00