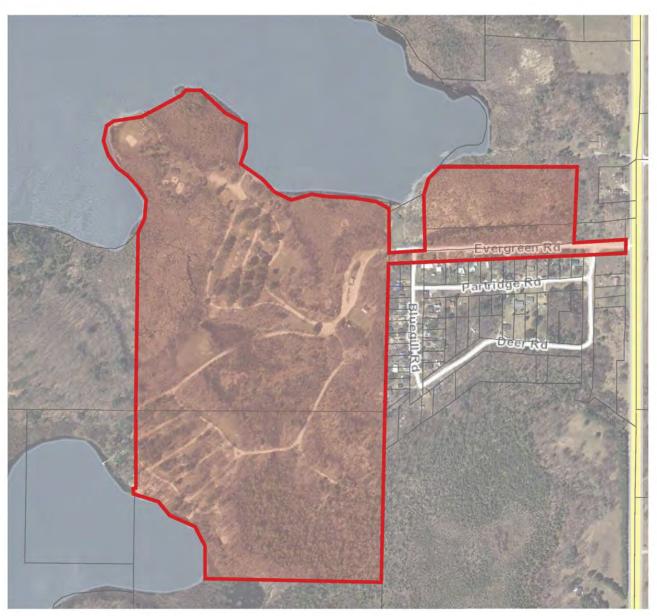

he Hardy Pond Reservoir. Davis Bridge Park's 20 acres contain a concrete launch ramp, a vault toilet, a hand-operated water pump, picnic tables and grills. Parking is available for your vehicle and boat trailer. A host camper is often on site to provide assistance if needed. Camping is not available at Davis Bridge Park.



## Haymarsh Lake State Game Area



Park Description:

Haymarsh Lake Campground is located within DNR managed Haymarsh Lake State Game Area containing 6,737 acres. The campground is perched on the edge of Haymarsh Lake, which is a flooding project resulting in the combining of the 6 former individual lakes. The campground contains 19 rustic campsites, boat launches, vault toilets, and a hand water pump.





## Haymarsh Lake Campground



### Merrill-Gorrel Campground



#### Park Description:

Merrill-Gorrel Park offers frontage on both Merrill and Gorrel Lakes. Each lake offering a boat launch, swimming beach, playground equipment and picnic area. Merrill-Gorrel Park's 90 acres offer a fishing pier, wooded trails, volleyball, basketball, horseshoes, shuffleboard, tetherball, and a ball field. 146 campsites along with 2 picnic pavilions and 4 Camp-N-Cabins enhance this picturesque getaway. Pets are welcome.



### Paris Park



#### Park Description:

Paris Park is located at the site of the former Paris State Fish Hatchery. The Parks 40 wooded acres boarder the Muskegon River and provide access to Michigan's Longest Rail Trail State Park. The White Pine Trail stretches a distance of 92 miles and runs directly through Paris Park. Additional highlights o