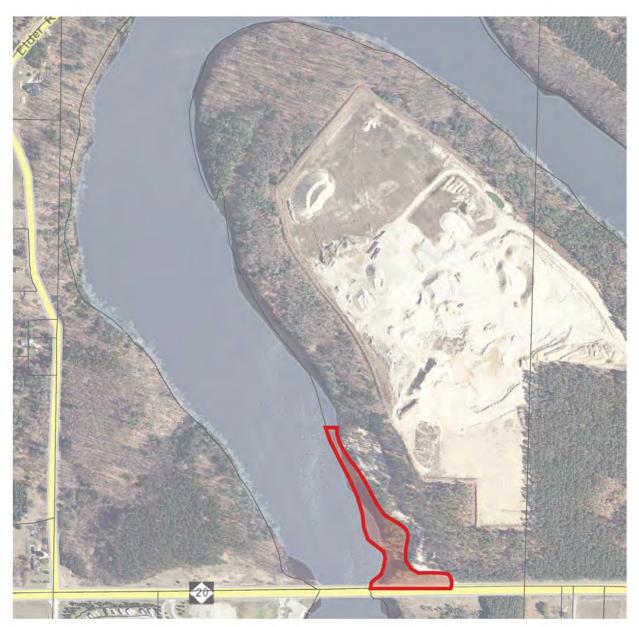

#### Introduction

Mecosta County is rural and is rich in natural resources. It has an abundance of lakes, streams and woodlands making recreation a significant part of its economy. Though summer cottages and retirement homes already surround many of the lakes, large tracts of land remain undeveloped. The prime river frontage owned by the Consumers Energy Company along the Muskegon River is one such area. Other examples include portions of the Martiny flooding project and the Haymarsh State Game Area. As a county park system, we benefit from this wealth. The beautiful settings surrounding our parks attract many visitors to Mecosta County making it possible to move closer to a County mandate of self-sufficiency in operation.