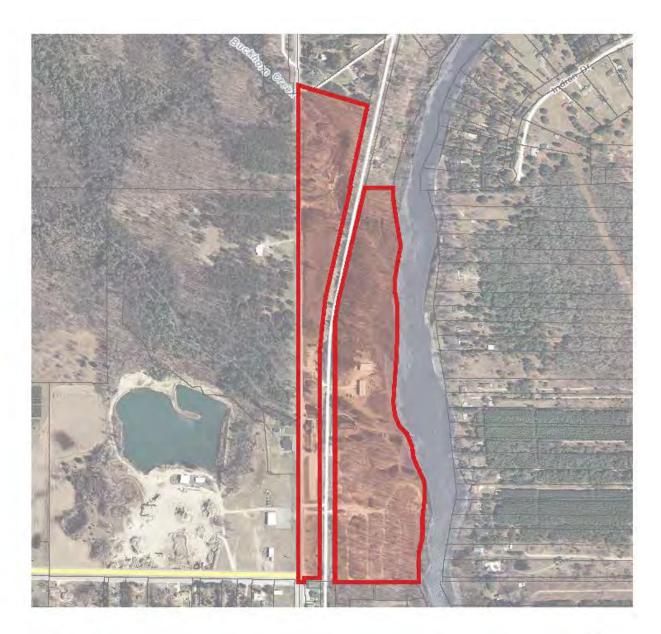

ontaining 6,737 acres. The campground is perched on the edge of Haymarsh Lake, which is a flooding project resulting in the combining of the 6 former individual lakes. The campground contains 19 rustic campsites, boat launches, vault toilets, and a hand water pump.





## Haymarsh Lake Campground



### Merrill-Gorrel Campground



#### Park Description:

Merrill-Gorrel Park offers frontage on both Merrill and Gorrel Lakes. Each lake offering a boat launch, swimming beach, playground equipment and picnic area. Merrill-Gorrel Park's 90 acres offer a fishing pier, wooded trails, volleyball, basketball, horseshoes, shuffleboard, tetherball, and a ball field. 146 campsites along with 2 picnic pavilions and 4 Camp-N-Cabins enhance this picturesque getaway. Pets are welcome.



### Paris Park



#### Park Description:

Paris Park is located at the site of the former Paris State Fish Hatchery. The Parks 40 wooded acres boarder the Muskegon River and provide access to Michigan's Longest Rail Trail State Park. The White Pine Trail stretches a distance of 92 miles and runs directly through Paris Park. Additional highlights of the park indude an Eiffel Tower, Tube/Canoe Launch, Picturesque Hiking Trails, Historical Landmarks, Trout Ponds, Picnic Areas and Playgrounds. Park accommodations indude 66 campsites, 3 Camp-N-Cabins, Pavilion Rentals, and Group Camping options. Pets are welcome.





### School Section Lake Veteran's Park



### Park Description:

School Section Lake Veteran's Park is a pleasant combination of history, nature, camping, and summer fun! The trademark feature of