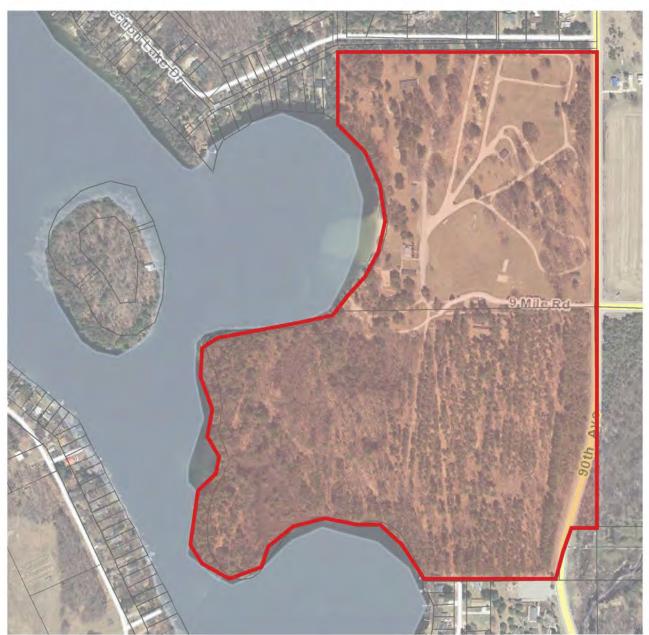

#### **Administrative Structure**

The Mecosta County Park Commission staff consists of six year-round benefited positions with two year-round, part time positions. During the peak operating season, the commission recruits 43 additional seasonal staff members and two camp hosts to manage and operate five County Parks, two Campgrounds within State Game Areas, the undeveloped White Pine Valley Recreation Area, and Michigan's Dragon Trail at Hardy Dam.