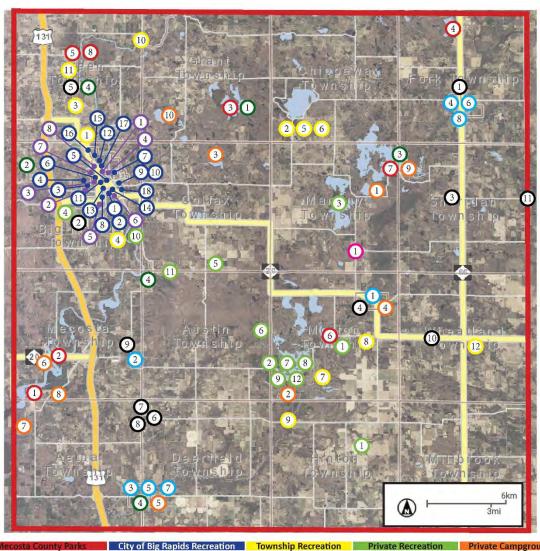

l, AYSO Soccer, Rocket Football, Youth Hockey, and Upward Basketball.

## **Recreation Inventory**

The recreation inventory is an essential item to the Parks and Recreation Services. It allows the county to assess the quantity/type of facilities and where they are located. It showcases the variety of programs and events offered. It helps identify where new facilities should be built, where ADA upgrades are needed, and opportunities for programs and events. The county continually updates the recreation inventory as renovations and additions to the parks occur, so there is always a current list available. The county will continue to bring all facilities into compliance with current accessibility standards.

### **County Parks and Recreation Resources**

### **Overall Parks Inventory Map**



#### Davis Bridge Park Haymarsh Lake Campground Merrill Gorrel Campground School Section Lake Veterans Park Tubbs Lake Campground White Pine Valley Recreation Area Other County Recreation Mecosta County Senior Center Area Schools Barryton Elementary

- Big Rapids High School
- Chippewa Hills Schools Mecosta Elementary
- Mecosta Osceola School District Morley Stanwood Elementary
- Morley Stanwood High school Morley Stanwood Middle School
- Stanwood Elementary 10. St. Micheal's
- Weidman Elementary

#### City of Big Rapids Recreation

- Brutus Dog Park Rotary Fitness Park
- Charles E Fairman Community Pool
- Clay Cliffs Nature Area Hanchett Park Hemlock Park w/ Bandshell
- Veteran's Memorial Park Industrial Park Ball Field Library Park Linden St. Park
- Mitchell Creek Park Northend Riversi