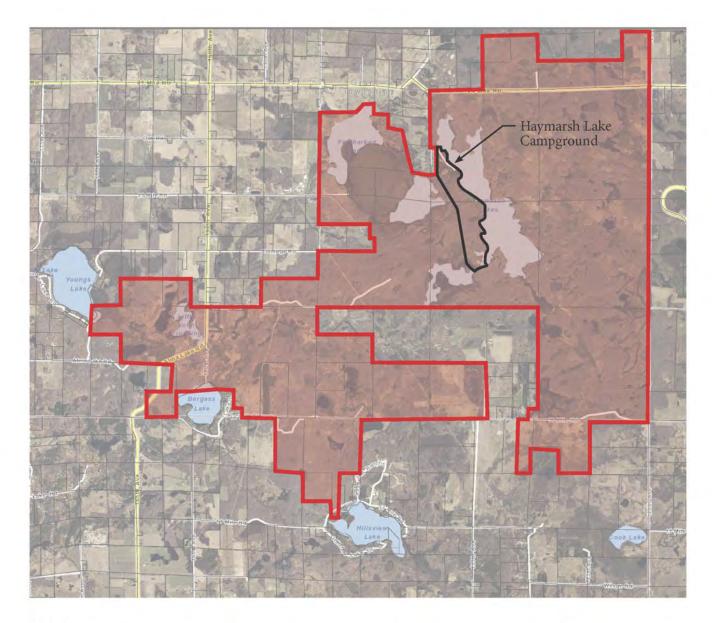

#### Introduction

Mecosta County is rural and is rich in natural resources. It has an abundance of lakes, streams and woodlands making recreation a significant part of its economy. Though summer cottages and retirement homes already surround many of the lakes, large tracts of land remain undeveloped. The prime river frontage owned by the Consumers Energy Company along the Muskegon River is one such area. Other examples include portions of the Martiny flooding project and the Haymarsh State Game Area. As a county park system, we benefit from this wealth. The beautiful settings surrounding our parks attract many visitors to Mecosta County making it possible to move closer to a County mandate of self-sufficiency in operation.