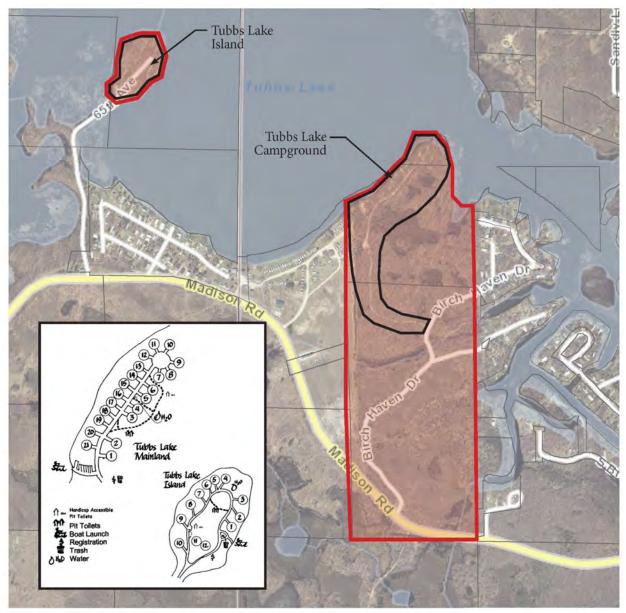

#### **Administrative Structure**

The Mecosta County Park Commission staff consists of six year-round benefited positions with two year-round, part time positions. During the peak operating season, the commission recruits 43 additional seasonal staff members and two camp hosts to manage and operate five County Parks, two Campgrounds within State Game Areas, the undeveloped White Pine Valley Recreation Area, and Michigan's Dragon Trail at Hardy Dam.