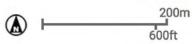

State Game Area containing 6,737 acres. The campground is perched on the edge of Haymarsh Lake, which is a flooding project resulting in the combining of the 6 former individual lakes. The campground contains 19 rustic campsites, boat launches, vault toilets, and a hand water pump.





## Haymarsh Lake Campground



### Merrill-Gorrel Campground



#### Park Description:

Merrill-Gorrel Park offers frontage on both Merrill and Gorrel Lakes. Each lake offering a boat launch, swimming beach, playground equipment and picnic area. Merrill-Gorrel Park's 90 acres offer a fishing pier, wooded trails, volleyball, basketball, horseshoes, shuffleboard, tetherball, and a ball field. 146 campsites along with 2 picnic pavilions and 4 Camp-N-Cabins enhance this picturesque getaway. Pets are welcome.



### Paris Park



#### Park Description:

Paris Park is located at the site of the former Paris State Fish Hatchery. The Parks 40 wooded acres boarder the Muskegon River and provide access to Michigan's Longest Rail Trail State Park. The White Pine Trail stretches a distance of 92 miles and runs directly through Paris Park. Additional highlights of the park indude an Eiffel Tower, Tube/Canoe Launch, Picturesque Hiking Trails, Historical Landmarks, Trout Ponds, Picnic Areas and Playgrounds. Park accommodations indude 66 campsites, 3 Camp-N-Cabins, Pavilion Rentals, and Group Camping options. Pets are welcome.





### School Section Lake Veteran's Park



### Park Description:

School Section Lake Veteran's Park is a pleasant combination of history, nature, camping, and summer fun! The tr