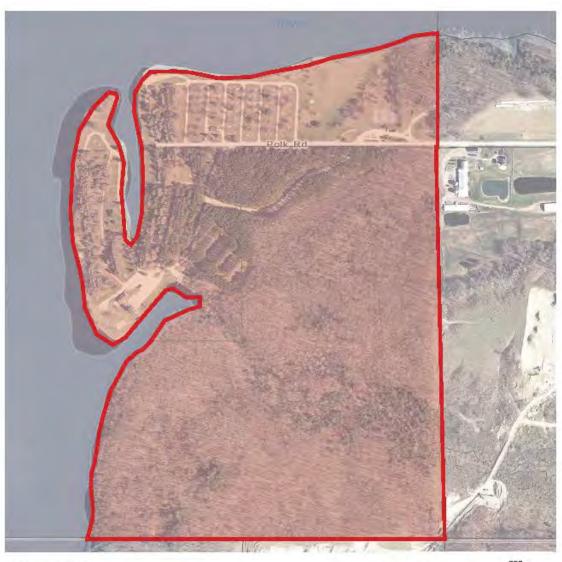

#### Introduction

Mecosta County is rural and is rich in natural resources. It has an abundance of lakes, streams and woodlands making recreation a significant part of its economy. Though summer cottages and retirement homes already surround many of the lakes, large tracts of land remain undeveloped. The prime river frontage owned by the Consumers Energy Company along the Muskegon River is one such area. Other examples include portions of the Martiny flooding project and the Haymarsh State Game Area. As a county park system, we benefit from this wealth. The beautiful settings surrounding our parks attract many visitors to Mecosta County making it possible to move closer to a County mandate of self-sufficiency in operation.