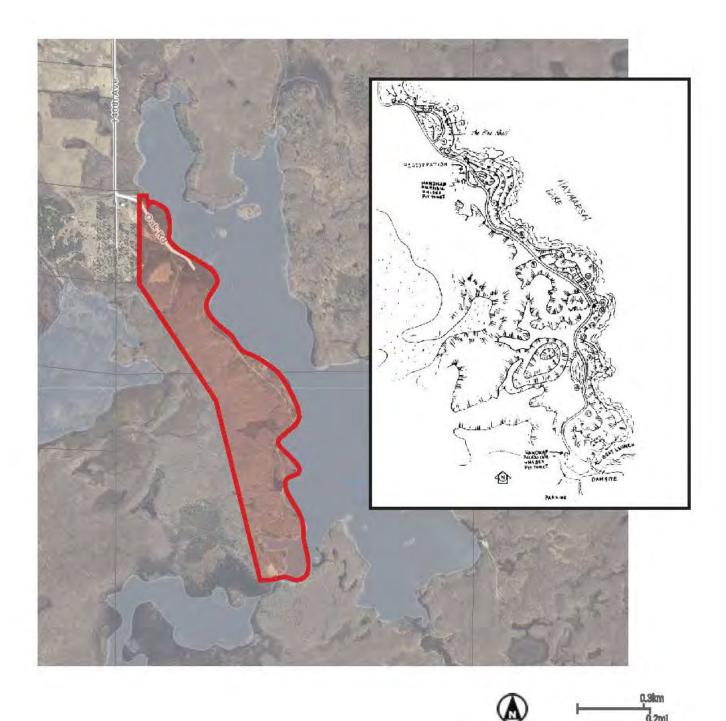

d a boat launch on the banks of the Hardy Pond Reservoir. Davis Bridge Park's 20 acres contain a concrete launch ramp, a vault toilet, a hand-operated water pump, picnic tables and grills. Parking is available for your vehicle and boat trailer. A host camper is often on site to provide assistance if needed. Camping is not available at Davis Bridge Park.



## Haymarsh Lake State Game Area



Park Description:

Haymarsh Lake Campground is located within DNR managed Haymarsh Lake State Game Area containing 6,737 acres. The campground is perched on the edge of Haymarsh Lake, which is a flooding project resulting in the combining of the 6 former individual lakes. The campground contains 19 rustic campsites, boat launches, vault toilets, and a hand water pump.





## Haymarsh Lake Campground



### Merrill-Gorrel Campground



#### Park Description:

Merrill-Gorrel Park offers frontage on both Merrill and Gorrel Lakes. Each lake offering a boat launch, swimming beach, playground equipment and picnic area. Merrill-Gorrel Park's 90 acres offer a fishing pier, wooded trails, volleyball, basketball, horseshoes, shuffleboard, tetherball, and a ball field. 146 campsites along with 2 picnic pavilions and 4 Camp-N-Cabins enhance this picturesque getaway. Pets are welcome.



### Paris Park



#### Park Description:

Paris Park is located at the site of the former Paris State Fish Hatchery. The Parks 40 wooded acres boarder the Muskegon River and provide access to Michigan's Longest Rail Trail State Park. The White Pine Trail stretches a distance of 92 miles and runs directly through Pa