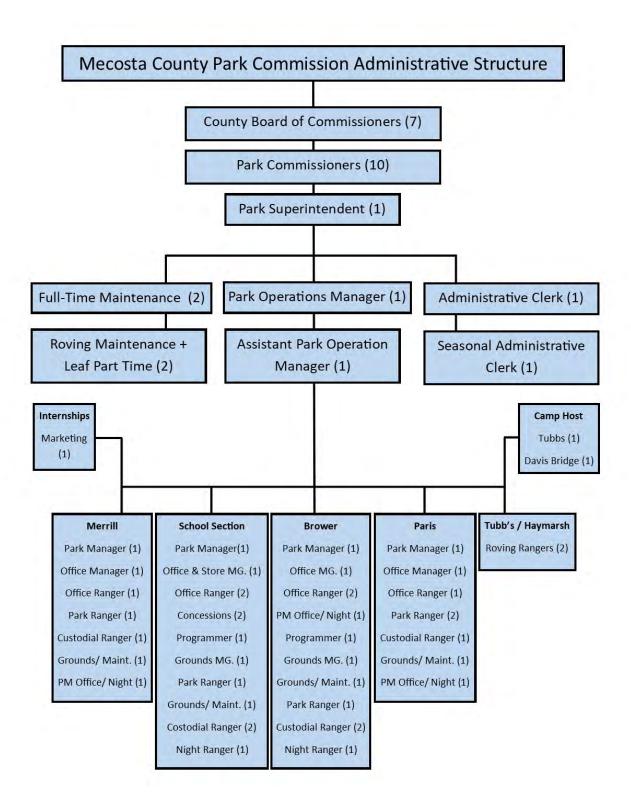

#### **Administrative Structure**

The Mecosta County Park Commission staff consists of six year-round benefited positions with two year-round, part time positions. During the peak operating season, the commission recruits 43 additional seasonal staff members and two camp hosts to manage and operate five County Parks, two Campgrounds within State Game Areas, the undeveloped White Pine Valley Recreation Area, and Michigan's Dragon Trail at Hardy Dam.

During the peak operating season, which is from late April to early October, the camping portions of the parks are open with eight seasonal park managers overseeing daily operations and rules enforcement of each park. Additional seasonal staff positions include office rangers, custodians, grounds & maintenance workers, park rangers, night rangers, programmers, and concessions workers.

The eight year-round staff positions consist of a Park Superintendent, Park Operations and Assistant Operations Managers, Administrative Clerk, two Full-Time Maintenance & two Part-Time Maintenance staff. The Mecosta County Park Commission itself consists of ten commission members who meet monthly to evaluate park operations, maintenance and finances and provide direction to the Park Superintendent. The full-time staff members work cohesively to plan, develop, administer and maintain a comprehensive operation providing recreational opportunities and an economic stimulus for Mecosta County. These staff members oversee the general operations of the parks from seasonal staff hiring to budget preparation, maintenance requirements, and operational procedures.

The Park Commission contains six sub-committees consisting of Building & Grounds, Personnel, Finance, Master Plan, Rules & Regulations, and Michigan's Dragon Trail. Each sub-committee meets as required to evaluate circumstances and operational changes and to provide recommendations to the full Park Commission.