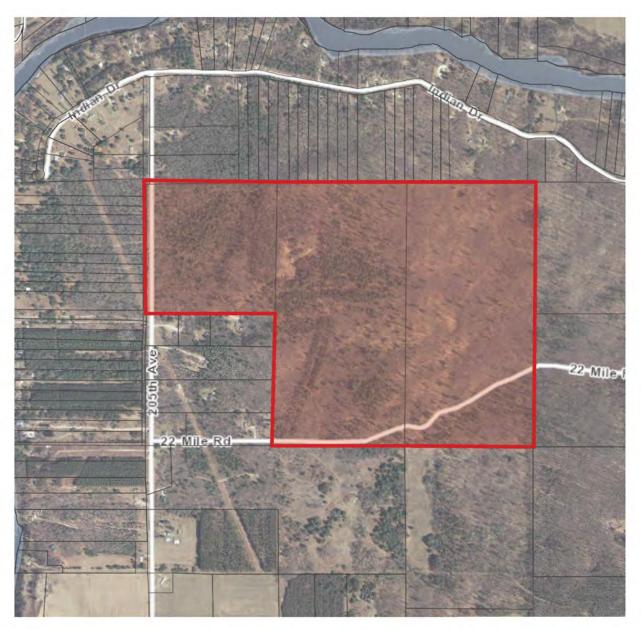

ol Section Lake is home to our Family Group Camp. This complex sleeps up to 72 guests and consists of six cabins, a lodge with kitchen and dining area and a private restroom and shower building. There are no pets allowed.



### **Tubbs Lake Campground**



#### Park Description:

Tubbs Lake Campground is located within the DNR managed Martiny Lake State Game Area containing 7,660 acres which include 8 interconnected lakes. The campground is split into 2 sections consisting of Tubbs Mainland and Tubbs Island with 33 rustic sites available. Both sections offer waterfront rustic camping, a boat launch, vault toilets, and a hand water pump. Locally famous for quality fishing and wildlife viewing opportunities, it's a great place to explore and unwind.



## White Pine Valley Recreation Area



#### Park Description:

White Pine Valley Recreation Area is a 200-acre woodland area with a well-developed non-motorized trail system. The location contains a parking area with trail maps, offering opportunities for hiking, biking, snow shoeing, cross country skiing, and hunting.



## **Regional Parks and Recreational Facilities**

### **Accessibility Legend**

- 1 = none of the facilities/park areas meet accessibility guidelines
- 2 = some of the facilities/park areas meet accessibility guidelines
- 3 = most of the facilities/park areas meet accessibility guidelines
  - 4 = the entire park meets accessibility guidelines
- 5 = the entire park was developed/renovated using the principals of universal design

| Par | osta County<br>ks - County<br>ecreation         | Size | Accessibility