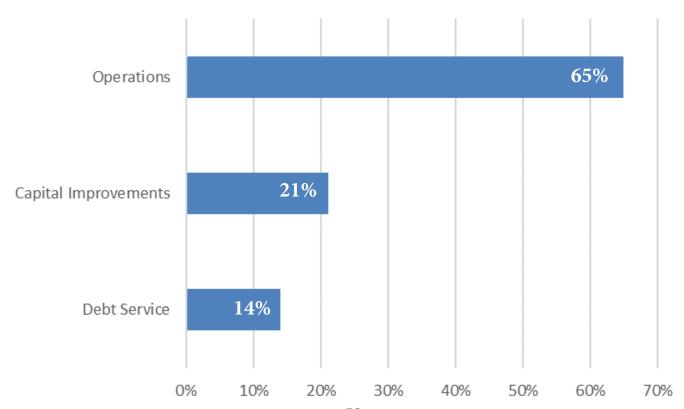

|                      |               | Capital      |              |            |
|----------------------|---------------|--------------|--------------|------------|
| Fund                 | Operations(2) | Improvements | Debt Service | Total      |
| General              | 24,847,092    |              |              | 24,847,092 |
| Streetlight          | 474,200       | 10,000       |              | 484,200    |
| Tourism              | 360,000       |              |              | 360,000    |
| Capital Improvement  | 241,761       | 6,771,000    |              | 7,012,761  |
| Police Forfeiture    | 224,925       |              |              | 224,925    |
| Police Training      | 22,950        |              |              | 22,950     |
| Parks                | 5,272,656     | 3,700,000    |              | 8,972,656  |
| Reserve(1)           | 0             |              |              | 0          |
| Sewer Lateral        | 250,000       |              |              | 250,000    |
| Beautification       | 25,600        |              |              | 25,600     |
| Community Center DSF |               |              | 985,000      | 985,000    |
| Dorsett Road TIF     | 150,000       |              |              | 150,000    |
| Westport Plaza TIF   | 250,000       |              | 6,005,000    | 6,255,000  |
| TOTAL                | 32,119,184    | 10,481,000   | 6,990,000    | 49,590,184 |

- (1) Reserve Fund provides advances and transfers to other funds (no expenditures).
- (2)"Operations" is defined as expenditures needed to provide for the on-going service level of the city's operations.
- (3)Includes personnel, contractual, commodities and capital asset expenditures.