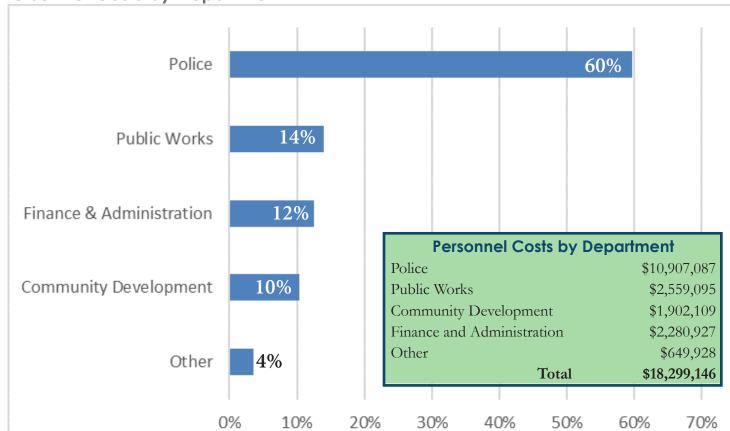

|                      |               | Capital      |              |            |
|----------------------|---------------|--------------|--------------|------------|
| Fund                 | Operations(2) | Improvements | Debt Service | Total      |
| General              | 24,847,092    |              |              | 24,847,092 |
| Streetlight          | 474,200       | 10,000       |              | 484,200    |
| Tourism              | 360,000       |              |              | 360,000    |
| Capital Improvement  | 241,761       | 6,771,000    |              | 7,012,761  |
| Police Forfeiture    | 224,925       |              |              | 224,925    |
| Police Training      | 22,950        |              |              | 22,950     |
| Parks                | 5,272,656     | 3,700,000    |              | 8,972,656  |
| Reserve(1)           | 0             |              |              | 0          |
| Sewer Lateral        | 250,000       |              |              | 250,000    |
| Beautification       | 25,600        |              |              | 25,600     |
| Community Center DSF |               |              | 985,000      | 985,000    |
| Dorsett Road TIF     | 150,000       |              |              | 150,000    |
| Westport Plaza TIF   | 250,000       |              | 6,005,000    | 6,255,000  |
| TOTAL                | 32,119,184    | 10,481,000   | 6,990,000    | 49,590,184 |