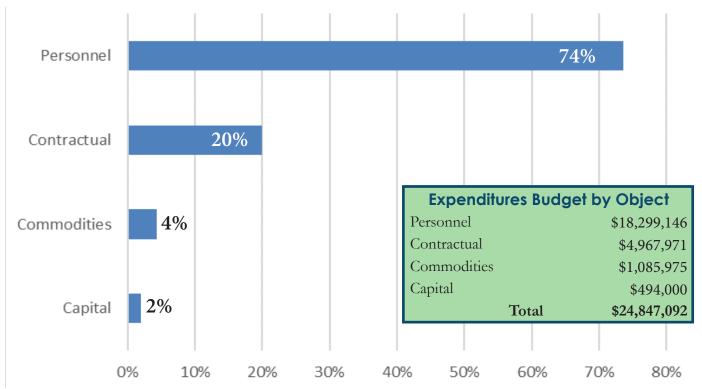

|                      |               | Capital      |              |            |
|----------------------|---------------|--------------|--------------|------------|
| Fund                 | Operations(2) | Improvements | Debt Service | Total      |
| General              | 24,847,092    |              |              | 24,847,092 |
| Streetlight          | 474,200       | 10,000       |              | 484,200    |
| Tourism              | 360,000       |              |              | 360,000    |
| Capital Improvement  | 241,761       | 6,771,000    |              | 7,012,761  |
| Police Forfeiture    | 224,925       |              |              | 224,925    |
| Police Training      | 22,950        |              |              | 22,950     |
| Parks                | 5,272,656     | 3,700,000    |              | 8,972,656  |
| Reserve(1)           | 0             |              |              | 0          |
| Sewer Lateral        | 250,000       |              |              | 250,000    |
| Beautification       | 25,600        |              |              | 25,600     |
| Community Center DSF |               |              | 985,000      | 985,000    |
| Dorsett Road TIF     | 150,000       |              |              | 150,000    |
| Westport Plaza TIF   | 250,000       |              | 6,005,000    | 6,255,000  |
| TOTAL                | 32,119,184    | 10,481,000   | 6,990,000    | 49,590,184 |

- (1) Reserve Fund provides advances and transfers to other funds (no expenditures).
- (2)"Operations" is defined as expenditures needed to provide for the on-going service level of the city's operations.
- (3)Includes personnel, contractual, commodities and capital asset expenditures.