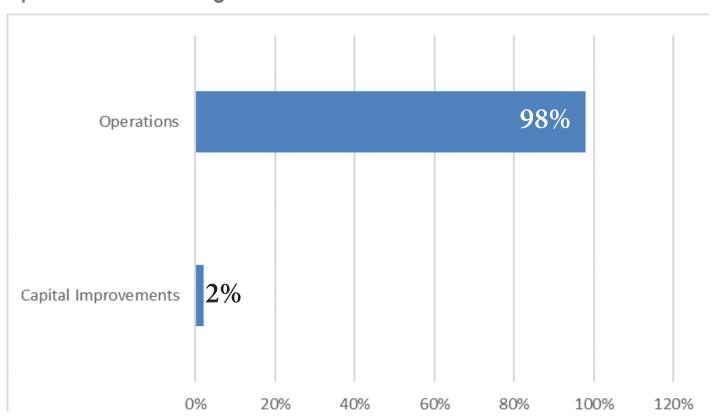

Revenues - Where it comes from... \*\*

**Expenditures - Where it goes...** 

<sup>\*\*</sup>The Revenues Graph labels have been updated to appropriately label the Sales and Gaming Tax.

City of Maryland Heights
Schedule of Budgeted Expenditures by Fund: Operations, Debt Service and Capital Improvements
2020

|                      |               | Capital      |              |            |
|----------------------|---------------|--------------|--------------|------------|
| Fund                 | Operations(2) | Improvements | Debt Service | Total      |
| General              | 24,847,092    |              |              | 24,847,092 |
| Streetlight          | 474,200       | 10,000       |              | 484,200    |
| Tourism              | 360,000       |              |              | 360,000    |
| Capital Improvement  | 241,761       | 6,771,000    |              | 7,012,761  |
| Police Forfeiture    | 224,925       |              |              | 224,925    |
| Police Training      | 22,950        |              |              | 22,950     |
| Parks                | 5,272,656     | 3,700,000    |              | 8,972,656  |
| Reserve(1)           | 0             |              |              | 0          |
| Sewer Lateral        | 250,000       |              |              | 250,000    |
| Beautification       | 25,600        |              |              | 25,600     |
| Community Center DSF |               |              | 985,000      | 985,000    |
| Dorsett Road TIF     | 150,000       |              |              | 150,000    |
| Westport Plaza TIF   | 250,000       |              | 6,005,000    | 6,255,000  |
| TOTAL                | 32,119,184    | 10,481,000   | 6,990,000    | 49,590,184 |