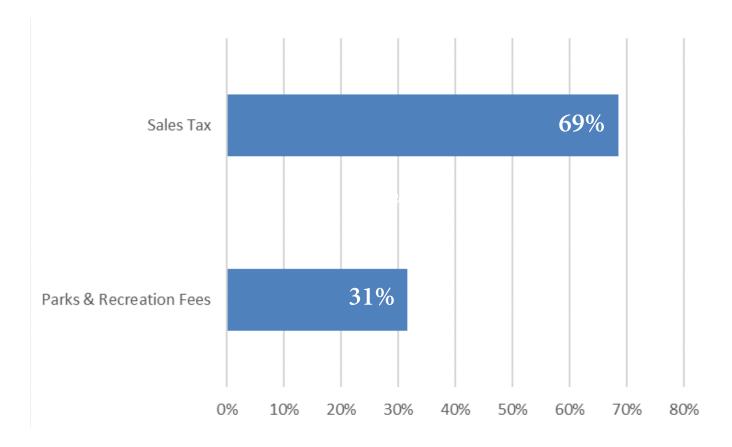

Revenues - Where it comes from... \*\*

**Expenditures - Where it goes...** 

<sup>\*\*</sup>The Revenues Graph labels have been updated to appropriately label the Sales and Gaming Tax.

City of Maryland Heights
Schedule of Budgeted Expenditures by Fund: Operations, Debt Service and Capital Improvements
2020

#### Revenue Summary

|                                                      | 2017                 | 2018                 | 2019                 | 2020                 |
|------------------------------------------------------|----------------------|----------------------|----------------------|----------------------|
|                                                      | Actual               | Actual               | Projected            | Budget               |
| Gaming Taxes                                         | 7,271,784            | 7,007,287            | 6,800,000            | 7,000,000            |
|                                                      |                      |                      |                      |                      |
| Utility Taxes:                                       |                      |                      |                      |                      |
| Utility Taxes - Electric                             | 3,201,775            | 3,645,913            | 3,100,000            | 3,150,000            |
| Utility Taxes - Gas                                  | 608,391              | 670,895              | 650,000              | 650,000              |
| Utility Taxes - Telecommunications                   | 1,193,654            | 1,057,206            | 850,000              | 850,000              |
| Utility Taxes - Water                                | 352,999              | 419,183              | 400,000              | 420,000              |
|                                                      | 5,356,819            | 5,793,197            | 5,000,000            | 5,070,000            |
| Sales Tax-1%                                         | 4,620,670            | 4,789,043            | 4,750,000            | 4,800,000            |
|                                                      | • •                  |                      |                      |                      |
| Sales Tax-Public Safety                              | 211,679              | 1,502,516            | 1,500,000            | 1,550,000            |
| Cigarette Tax                                        | 67,962               | 60,333               | 60,000               | 60,000               |
| Road and Bridge Taxes:                               |                      |                      |                      |                      |
| Motor Fuel Tax                                       | 742,051              | 737,364              | 730,000              | 740,000              |
| Motor Vehicle Tax                                    | 368,894              | 368,779              | 360,000              | 360,000              |
| County Road Refund                                   | 911,042              | 1,078,277            | 950,000              | 1,000,000            |
|                                                      | 2,021,987            | 2,184,420            | 2,040,000            | 2,100,000            |
| T: D :: 1E                                           |                      |                      |                      |                      |
| Licenses, Permits, and Fees:                         | 605 504              | 600 502              | 600,000              | 610.000              |
| Business Licenses                                    | 605,584              | 609,583              | 600,000              | 610,000              |
| Plan Review Fees                                     | 30,437               | 50,988               | 50,000               | 50,000               |
| Police Fees                                          | 17,149               | 16,833               | 15,000               | 15,000               |
| Cable TV Franchise Fees                              | 348,185              | 339,269              | 350,000              | 330,000              |
| Reoccupancy Permits                                  | 234,552              | 211,214              | 220,000              | 220,000              |
| Reimb. From Developers Reimb of Code Abatement Costs | 12,397               | 0.850                | 8,000                | 8,000                |
|                                                      | 5,642                | 9,859                | 6,000                | 12,000               |
| Building Permits                                     | 944,498<br>2,198,444 | 793,295<br>2,031,041 | 750,000<br>1,999,000 | 750,000<br>1,995,000 |
|                                                      | 2,190,444            | 2,031,041            | 1,999,000            | 1,990,000            |
| Municipal Court:                                     |                      |                      |                      |                      |
| Court Fines and Fees                                 | 1,339,620            | 1,221,765            | 1,000,000            | 1,100,000            |
| Investment Income:                                   |                      |                      |                      |                      |
| Investment Income: Interest on Investments           | 508,915              | 894.200              | 800,000              | 650,000              |
| interest on investments                              | 308,913              | 894,200              | 800,000              | 050,000              |
| Intergovernmental Revenues:                          |                      |                      |                      |                      |
| Grants/Reimbursements                                | 438,042              | 462,941              | 383,200              | 339,221              |
|                                                      |                      |                      |                      |                      |
| Other:                                               |                      |                      |                      |                      |
| Insurance Reimbursement                              | _                    | 36,105               | 36,000               | _                    |
| Police Services-Special Events                       |                      | 18,081               | 20,000               | 20,000               |
| Sale of Surplus Property                             | 103,664              | 46,297               | 90,000               | 80,000               |
| SLAIT Dividend                                       | 155,508              | 119,028              | 40,000               | 50,000               |
| Miscellaneous                                        | 36,634               | 19,570               | 20,000               | 30,000               |
|                                                      | 295,806              | 239,081              | 206,000              | 180,000              |
| Total Revenue                                        | 24,331,728           | 26,185,824           | 24,538,200           | 24,844,221           |
|                                                      |                      |                      |                      |                      |
| Transfers from other funds:                          |                      |                      |                      |                      |
| Park Fund                                            | 100,000              | 100,000              | 100,000              | 100,000              |
|                                                      | 100,000              | 100,000              | 100,000              | 100,000              |