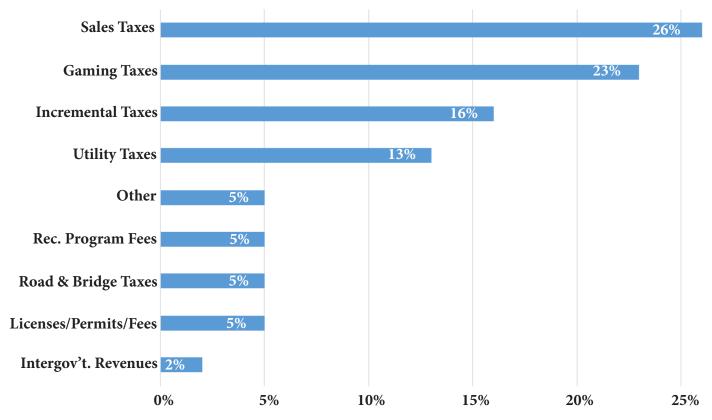

Revenues - Where it comes from... \*\*

**Expenditures - Where it goes...** 

<sup>\*\*</sup>The Revenues Graph labels have been updated to appropriately label the Sales and Gaming Tax.

City of Maryland Heights
Schedule of Budgeted Expenditures by Fund: Operations, Debt Service and Capital Improvements
2020

#### Revenue Summary

|                                                      | 2017                 | 2018                 | 2019                 | 2020                 |
|------------------------------------------------------|----------------------|----------------------|----------------------|----------------------|
|                                                      | Actual               | Actual               | Projected            | Budget               |
| Gaming Taxes                                         | 7,271,784            | 7,007,287            | 6,800,000            | 7,000,000            |
|                                                      |                      |                      |                      |                      |
| Utility Taxes:                                       |                      |                      |                      |                      |
| Utility Taxes - Electric                             | 3,201,775            | 3,645,913            | 3,100,000            | 3,150,000            |
| Utility Taxes - Gas                                  | 608,391              | 670,895              | 650,000              | 650,000              |
| Utility Taxes - Telecommunications                   | 1,193,654            | 1,057,206            | 850,000              | 850,000              |
| Utility Taxes - Water                                | 352,999              | 419,183              | 400,000              | 420,000              |
|                                                      | 5,356,819            | 5,793,197            | 5,000,000            | 5,070,000            |
| Sales Tax-1%                                         | 4,620,670            | 4,789,043            | 4,750,000            | 4,800,000            |
|                                                      | • •                  |                      |                      |                      |
| Sales Tax-Public Safety                              | 211,679              | 1,502,516            | 1,500,000            | 1,550,000            |
| Cigarette Tax                                        | 67,962               | 60,333               | 60,000               | 60,000               |
| Road and Bridge Taxes:                               |                      |                      |                      |                      |
| Motor Fuel Tax                                       | 742,051              | 737,364              | 730,000              | 740,000              |
| Motor Vehicle Tax                                    | 368,894              | 368,779              | 360,000              | 360,000              |
| County Road Refund                                   | 911,042              | 1,078,277            | 950,000              | 1,000,000            |
|                                                      | 2,021,987            | 2,184,420            | 2,040,000            | 2,100,000            |
| T: D :: 1E                                           |                      |                      |                      |                      |
| Licenses, Permits, and Fees:                         | 605 504              | 600 502              | 600,000              | 610.000              |
| Business Licenses                                    | 605,584              | 609,583              | 600,000              | 610,000              |
| Plan Review Fees                                     | 30,437               | 50,988               | 50,000               | 50,000               |
| Police Fees                                          | 17,149               | 16,833               | 15,000               | 15,000               |
| Cable TV Franchise Fees                              | 348,185              | 339,269              | 350,000              | 330,000              |
| Reoccupancy Permits                                  | 234,552              | 211,214              | 220,000              | 220,000              |
| Reimb. From Developers Reimb of Code Abatement Costs | 12,397               | 0.850                | 8,000                | 8,000                |
|                                                      | 5,642                | 9,859                | 6,000                | 12,000               |
| Building Permits                                     | 944,498<br>2,198,444 | 793,295<br>2,031,041 | 750,000<br>1,999,000 | 750,000<br>1,995,000 |
|                                                      | 2,190,444            | 2,031,041            | 1,999,000            | 1,990,000            |
| Municipal Court:                                     |                      |                      |                      |                      |
| Court Fines and Fees                                 | 1,339,620            | 1,221,765            | 1,000,000            | 1,100,000            |
| Investment Income:                                   |                      |                      |                      |                      |
| Investment Income: Interest on Investments           | 508,915              | 894.200              | 800,000              | 650,000              |
| interest on investments                              | 308,913              | 894,200              | 800,000              | 050,000              |
| Intergovernmental Revenues:                          |                      |                      |                      |                      |
| Grants/Reimbursements                                | 438,042              | 462,941              | 383,200              | 339,221              |
|                                                      |                      |                      |                      |                      |
| Other:                                               |                      |                      |                      |                      |
| Insurance Reimbursement                              | _                    | 36,105               | 36,000               | _                    |
| Police Services-Special Events                       |                      | 18,081               | 20,000               | 20,000               |
| Sale of Surplus Property                             | 103,664              | 46,297               | 90,000               | 80,000               |
| SLAIT Dividend                                       | 155,508              | 119,028              | 40,000               | 50,000               |
| Miscellaneous                                        | 36,634               | 19,570               | 20,000               | 30,000               |
|                                                      | 295,806              | 239,081              | 206,000              | 180,000              |
| Total Revenue                                        | 24,331,728           | 26,185,824           | 24,538,200           | 24,844,221           |
|                                                      |                      |                      |                      |                      |
| Transfers from other funds:                          |                      |                      |                      |                      |
| Park Fund                                            | 100,000              | 100,000              | 100,000              | 100,000              |
|                                                      | 100,000              | 100,000              | 100,000              | 100,000              |