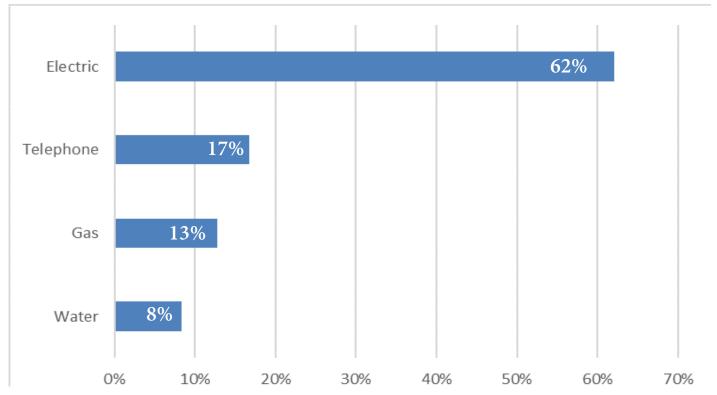

#### Revenue Summary

|                                                      | 2017                 | 2018                 | 2019                 | 2020                 |
|------------------------------------------------------|----------------------|----------------------|----------------------|----------------------|
|                                                      | Actual               | Actual               | Projected            | Budget               |
| Gaming Taxes                                         | 7,271,784            | 7,007,287            | 6,800,000            | 7,000,000            |
|                                                      |                      |                      |                      |                      |
| Utility Taxes:                                       |                      |                      |                      |                      |
| Utility Taxes - Electric                             | 3,201,775            | 3,645,913            | 3,100,000            | 3,150,000            |
| Utility Taxes - Gas                                  | 608,391              | 670,895              | 650,000              | 650,000              |
| Utility Taxes - Telecommunications                   | 1,193,654            | 1,057,206            | 850,000              | 850,000              |
| Utility Taxes - Water                                | 352,999              | 419,183              | 400,000              | 420,000              |
|                                                      | 5,356,819            | 5,793,197            | 5,000,000            | 5,070,000            |
| Sales Tax-1%                                         | 4,620,670            | 4,789,043            | 4,750,000            | 4,800,000            |
|                                                      | • •                  |                      |                      |                      |
| Sales Tax-Public Safety                              | 211,679              | 1,502,516            | 1,500,000            | 1,550,000            |
| Cigarette Tax                                        | 67,962               | 60,333               | 60,000               | 60,000               |
| Road and Bridge Taxes:                               |                      |                      |                      |                      |
| Motor Fuel Tax                                       | 742,051              | 737,364              | 730,000              | 740,000              |
| Motor Vehicle Tax                                    | 368,894              | 368,779              | 360,000              | 360,000              |
| County Road Refund                                   | 911,042              | 1,078,277            | 950,000              | 1,000,000            |
|                                                      | 2,021,987            | 2,184,420            | 2,040,000            | 2,100,000            |
| T: D :: 1E                                           |                      |                      |                      |                      |
| Licenses, Permits, and Fees:                         | 605 504              | 600 502              | 600,000              | 610.000              |
| Business Licenses                                    | 605,584              | 609,583              | 600,000              | 610,000              |
| Plan Review Fees                                     | 30,437               | 50,988               | 50,000               | 50,000               |
| Police Fees                                          | 17,149               | 16,833               | 15,000               | 15,000               |
| Cable TV Franchise Fees                              | 348,185              | 339,269              | 350,000              | 330,000              |
| Reoccupancy Permits                                  | 234,552              | 211,214              | 220,000              | 220,000              |
| Reimb. From Developers Reimb of Code Abatement Costs | 12,397               | 0.850                | 8,000                | 8,000                |
|                                                      | 5,642                | 9,859                | 6,000                | 12,000               |
| Building Permits                                     | 944,498<br>2,198,444 | 793,295<br>2,031,041 | 750,000<br>1,999,000 | 750,000<br>1,995,000 |
|                                                      | 2,190,444            | 2,031,041            | 1,999,000            | 1,990,000            |
| Municipal Court:                                     |                      |                      |                      |                      |
| Court Fines and Fees                                 | 1,339,620            | 1,221,765            | 1,000,000            | 1,100,000            |
| Investment Income:                                   |                      |                      |                      |                      |
| Investment Income: Interest on Investments           | 508,915              | 894.200              | 800,000              | 650,000              |
| interest on investments                              | 308,913              | 894,200              | 800,000              | 050,000              |
| Intergovernmental Revenues:                          |                      |                      |                      |                      |
| Grants/Reimbursements                                | 438,042              | 462,941              | 383,200              | 339,221              |
|                                                      |                      |                      |                      |                      |
| Other:                                               |                      |                      |                      |                      |
| Insurance Reimbursement                              | _                    | 36,105               | 36,000               | _                    |
| Police Services-Special Events                       |                      | 18,081               | 20,000               | 20,000               |
| Sale of Surplus Property                             | 103,664              | 46,297               | 90,000               | 80,000               |
| SLAIT Dividend                                       | 155,508              | 119,028              | 40,000               | 50,000               |
| Miscellaneous                                        | 36,634               | 19,570               | 20,000               | 30,000               |
|                                                      | 295,806              | 239,081              | 206,000              | 180,000              |
| Total Revenue                                        | 24,331,728           | 26,185,824           | 24,538,200           | 24,844,221           |
|                                                      |                      |                      |                      |                      |
| Transfers from other funds:                          |                      |                      |                      |                      |
| Park Fund                                            | 100,000              | 100,000              | 100,000              | 100,000              |
|                                                      | 100,000              | 100,000              | 100,000              | 100,000              |