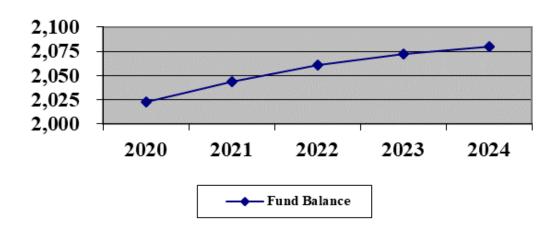

The General Fund is the general operating fund of the city. It is used to account for all financial resources except those required to be accounted for in another fund. Beginning in 2010, any unencumbered balance existing at year-end will be transferred to the Reserve Fund while any existing deficit will be covered by a transfer from the Reserve Fund.