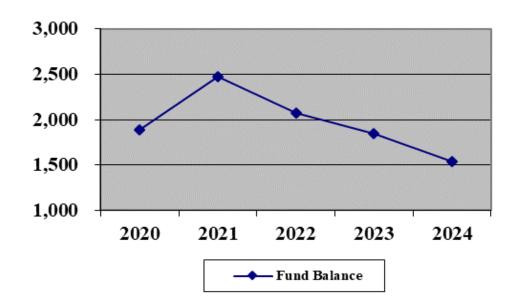

The General Fund is the general operating fund of the city. It is used to account for all financial resources except those required to be accounted for in another fund. Beginning in 2010, any unencumbered balance existing at year-end will be transferred to the Reserve Fund while any existing deficit will be covered by a transfer from the Reserve Fund.