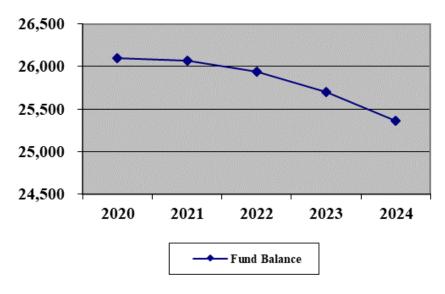

| 26,000 | 26,097 | 26,071 | 25,941 | 25,704 |
| Ending Fund balance             | 26,097 | 26,071 | 25,941 | 25,704 | 25,358 |

<sup>\*</sup>Annual surplus/deficit in the General Fund.

#### Assuming a maximum backstop payment of \$625,000 is required each year:

| _                                 | 2020   | 2021   | 2022   | 2023   | 2024   |
|-----------------------------------|--------|--------|--------|--------|--------|
| Beginning Fund balance (adjusted) | 26,000 | 25,472 | 24,821 | 24,066 | 23,204 |
| Change in Fund balance (above)    | 97     | (26)   | (130)  | (237)  | (346)  |
| Backstop to Ice Center debt       | (625)  | (625)  | (625)  | (625)  | (625)  |
| Ending Fund balance               | 25,472 | 24,821 | 24,066 | 23,204 | 22,233 |

### **Projected Fund Balance**



This page left intentionally blank.



# Sewer Lateral Fund

This is a special revenue fund established in 2000 to account for the proceeds and eligible expenditures for the Sewer Lateral Program. The City levies an annual fee of \$50.00 per single family residential household. Expenditures consist of repairs to broken sanitary sewer laterals.

# **Sewer Lateral Fund**

#### **Revenues**

|                    | 2017<br>Actual | 2018<br>Actual | 2019<br>Projected | 2020<br>Budget |
|--------------------|----------------|----------------|-------------------|----------------|
| Sewer Lateral Fees | 363,857        | 372,772        | 360,000           | 375,000        |
| Total Revenues     | 363,857        | 372,772        | 360,000           | 375,000        |



|               | 2017    |