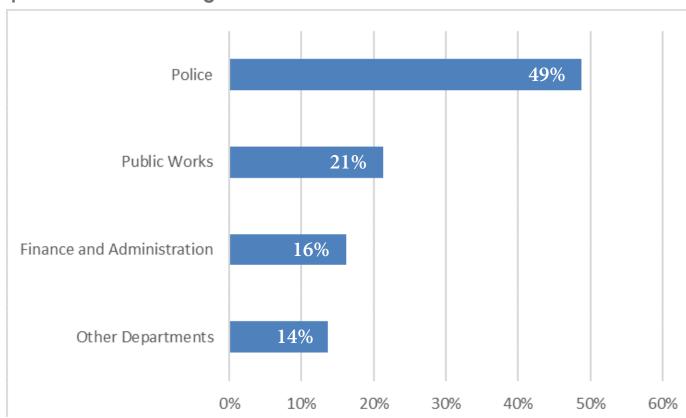

|                      |               | Capital      |              |            |
|----------------------|---------------|--------------|--------------|------------|
| Fund                 | Operations(2) | Improvements | Debt Service | Total      |
| General              | 24,847,092    |              |              | 24,847,092 |
| Streetlight          | 474,200       | 10,000       |              | 484,200    |
| Tourism              | 360,000       |              |              | 360,000    |
| Capital Improvement  | 241,761       | 6,771,000    |              | 7,012,761  |
| Police Forfeiture    | 224,925       |              |              | 224,925    |
| Police Training      | 22,950        |              |              | 22,950     |
| Parks                | 5,272,656     | 3,700,000    |              | 8,972,656  |
| Reserve(1)           | 0             |              |              | 0          |
| Sewer Lateral        | 250,000       |              |              | 250,000    |
| Beautification       | 25,600        |              |              | 25,600     |
| Community Center DSF |               |              | 985,000      | 985,000    |
| Dorsett Road TIF     | 150,000       |              |              | 150,000    |
| Westport Plaza TIF   | 250,000       |              | 6,005,000    | 6,255,000  |
| TOTAL                | 32,119,184    | 10,481,000   | 6,990,000    | 49,590,184 |