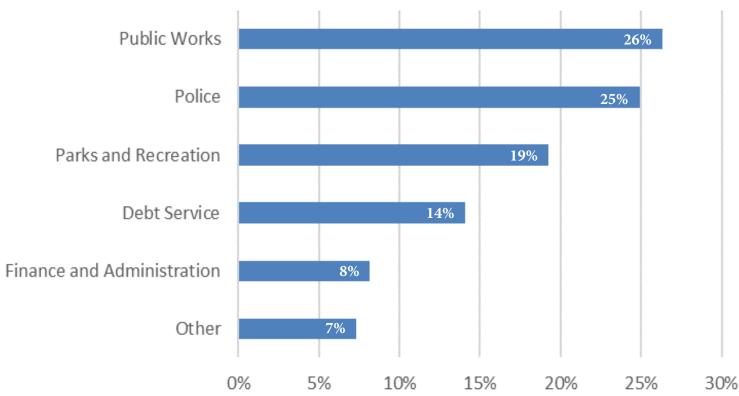

Revenues - Where it comes from... \*\*

**Expenditures - Where it goes...** 

<sup>\*\*</sup>The Revenues Graph labels have been updated to appropriately label the Sales and Gaming Tax.

City of Maryland Heights
Schedule of Budgeted Expenditures by Fund: Operations, Debt Service and Capital Improvements
2020