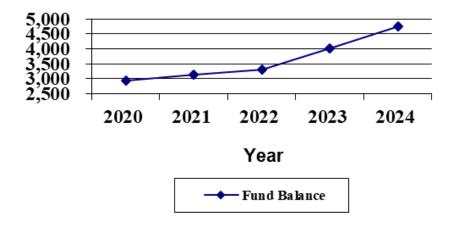

0)   | (1,000) | 0       | 0       |
| Transfer to General Fund | (100)   | (100)   | (100)   | (100)   | (100)   |
| Transfer to Comm Ctr DSF | (985)   | (985)   | (985)   | (985)   | (985)   |
| Change in Fund balance   | (3,051) | 175     | 190     | 705     | 745     |
| Beginning Fund balance   | 6,000   | 2,949   | 3,124   | 3,313   | 4,018   |
| Ending Fund balance      | 2,949   | 3,124   | 3,313   | 4,018   | 4,763   |

#### Assumptions:

Half-cent Park/Stormwater sales tax is allocated 100% to Parks

Sales tax increases 2% per year.

Recreation revenues average \$1.68m from 2020 to 2024..

Expenditures for operations increase 2% each year.

Capital expenditures per Capital Improvement Plan.

Community Center debt service is funded by Parks Fund.

#### **Projected Fund Balance**



# Reserve Fund

The Reserve Fund was established in 2000 to provide resources to other funds in the event of temporary deficits or unforeseen needs. The fund provides loans (advances) to prevent the need for external borrowing. Transfers to other funds for expenditures and revenue shortfalls also may occur. City ordinance has established a target level of Reserve Fund balance equal to 75% of annual operating expenditures in the General fund. Surplus funds at the end of the year are transferred into the Reserve Fund.

## **Reserve Fund**

#### Sources

|                                      | 2017      | 2018      | 2019      | 2020    |
|--------------------------------------|-----------|-----------|-----------|---------|
|                                      | Actual    | Actual    | P