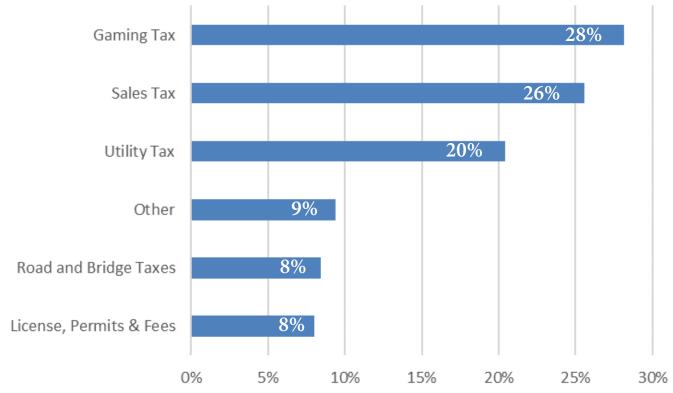

Combined Statement of Budgeted Revenues, Expenditures, and

| Changes in Fund Balances           | OTHER FUNDS* |          |       |          |         |         |           |       |
|------------------------------------|--------------|----------|-------|----------|---------|---------|-----------|-------|
| Schedule of Other Funds            |              | Pol Forf | Beaut | Sewr Lat | Pol Trg | Dorsett | Westport  |       |
| (in thousands)                     | Tourism      | Fund     | Fund  | Fund     | Fund    | TIF     | Plaza TIF | Total |
| REVENUES:                          |              |          |       |          |         |         |           |       |
| Hotel/Motel Tax                    | 360          | -        | -     | -        | -       | -       | -         | 360   |
| Business License                   | -            | -        | 11    | -        | -       | -       | -         | 11    |
| Intergovernmental Revenues         | -            | 50       | -     | -        | 7       | -       | -         | 57    |
| Sewer Lateral Fees                 | -            | -        | -     | 375      | -       | -       | -         | 375   |
| Incremental taxes/Special District | -            | -        | -     | -        | -       | 150     | 6,700     | 6,850 |
| Other                              |              |          |       |          |         |         |           | -     |
| TOTAL REVENUES                     | 360          | 50       | 11    | 375      | 7       | 150     | 6,700     | 7,653 |
|                                    |              |          |       |          |         |         | ·         |       |
| EXPENDITURES                       |              |          |       |          |         |         |           |       |
| Community Development              | 360          | -        |       | -        | -       | 150     | 255       | 765   |
| Public Works                       | -            | -        | -     | 250      | -       | -       |           | 250   |
| Police                             | -            | 225      | -     | -        | 23      | -       |           | 248   |
| Parks and Recreation               |              |          | 26    |          |         |         |           | 26    |
| Human Services                     | -            | -        | -     | -        | _       | -       |           | -     |
| Debt Service                       |              |          |       |          |         | -       | 6,000     | 6,000 |
| TOTAL EXPENDITURES                 | 360          | 225      | 26    | 250      | 23      | 150     | 6,255     | 7,288 |
|                                    |              |          |       |          |         |         |           |       |
| Excess(deficiency) of revenues     |              |          |       |          |         |         |           |       |
| over(under) expenditures           | -            | (175)    | (15)  | 125      | (16)    | -       | 445       | 365   |
|                                    |              |          |       |          |         |         |           | -     |
| Other financing sources(uses):     | -            | -        | -     | -        | -       | -       | -         | -     |
|                                    |              |          |       |          |         |         |           |       |
| Operating transfers in (out):      | _            | -        | -     | -        | -       | -       | -         | -     |
|                                    |              |          |       |          |         |         |           | -     |
| Change in Fund Balance -2020       | -            | (175)    | (15)  | 125      | (16)    | -       | 445       | 365   |
|                                    |              |          |       |          |         |         |           | -     |
| Fund Balance January 1, 2020       | -            | 300      | 15    | 750      | 25      | 50      | 3,800     | 4,940 |
|                                    |              |          |       |          |         |         |           |       |
| Fund Balance December 31, 2020     | -            | 125      | 0     | 875      | 9       | 50      | 4,245     | 5,305 |

\*Fund Names:

Tourism=Tourism Tax Fund Pol Forf=Police Forfeiture Fund Sewr Lat=Sewer Lateral Fund Beaut=Beautification Fund Pol Trg=Police Training Fund Westport Paza TIF=Westport Plaza Tax Increment Financing Fund Dorsett TIF=Dorsett Road Tax Increment Financing Fund