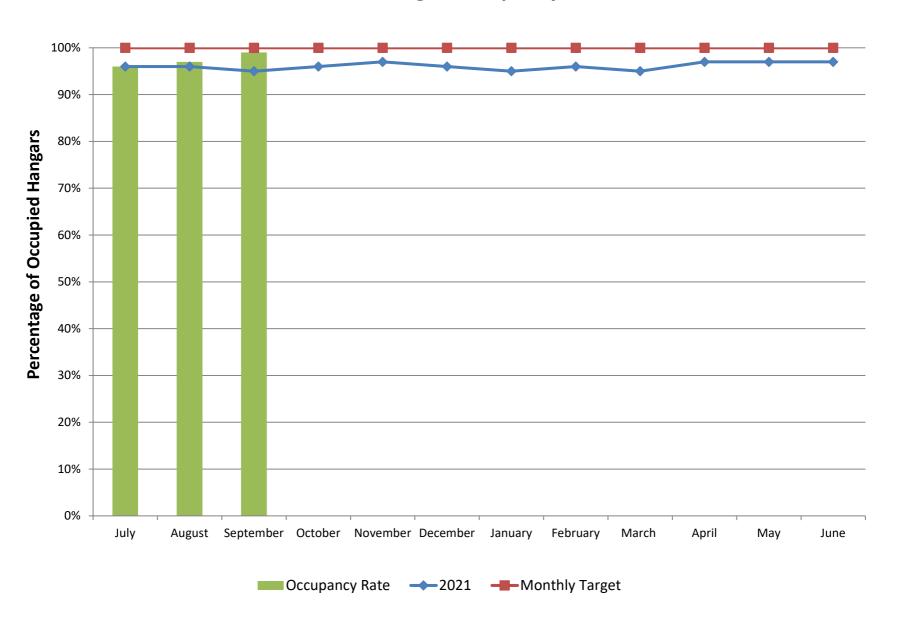

### 4.2 Airport Director's Report: Tie-down and Hangar Occupancy Reports, and Citizen's Monthly Noise Concerns.

September 2021 Noise.pdf
September 2021 Hangar Occupancy.pdf
September 2021 Tie-Down Occupancy.pdf