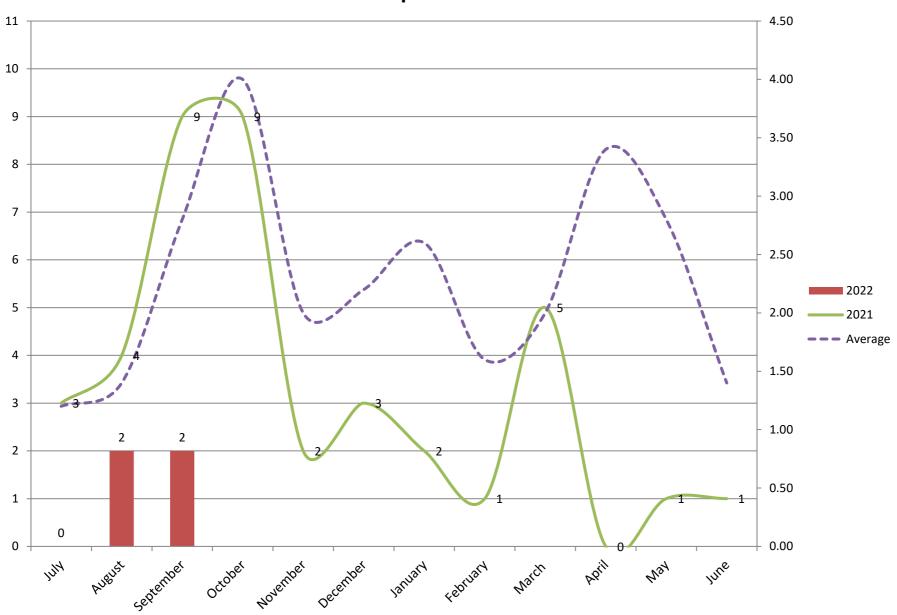

### 4.2 Airport Director's Report: Tie-down and Hangar Occupancy Reports, and Citizen's Monthly Noise Concerns.

September 2021 Noise.pdf
September 2021 Hangar Occupancy.pdf
September 2021 Tie-Down Occupancy.pdf