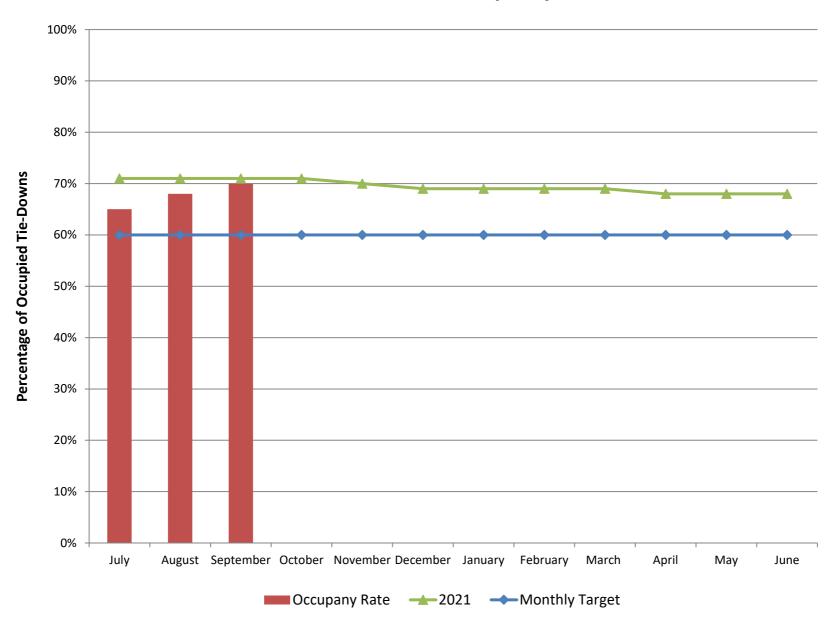

### 4.2 Airport Director's Report: Tie-down and Hangar Occupancy Reports, and Citizen's Monthly Noise Concerns.

September 2021 Noise.pdf
September 2021 Hangar Occupancy.pdf
September 2021 Tie-Down Occupancy.pdf