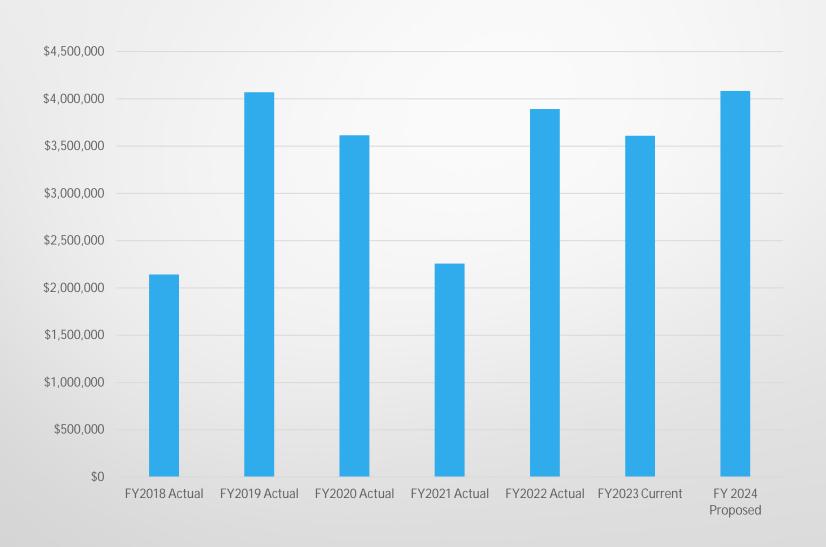

#### 9. New Business

9.1 Presentation of projected Expenditures for the Airport's FY 2024 Operating Budget (Mr. Juan Rivera, Director, 10 minutes) No Action Required

Agenda Statement - December - Preview of FY 2024 Airport Project Expenditures.docx FY 2024 Commission Presentation- Projected Expenditures.pptx