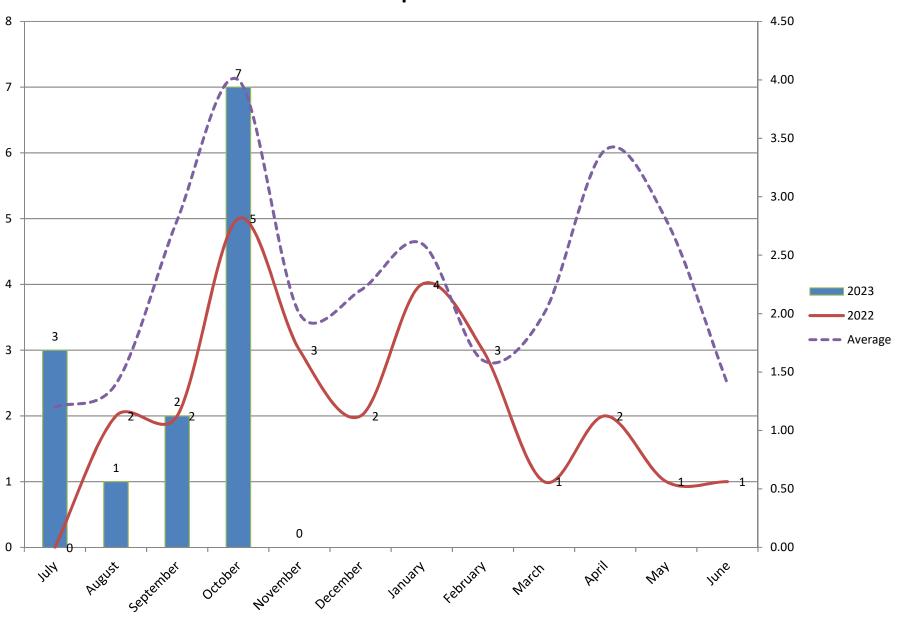

#### **NOISE COMPLAINTS FOR NOVEMBER**

There were not noise complaints recorded in November.

#### **November Total(s):**

- 0 Helicopter
- 0 Aircraft

A noise complaint form is available on the Airport's website for citizens who have noise concerns. The form can be completed and submitted online, or a citizen can call the Noise Hotline 24/7 at (703) 257-2576. Staff is continuing to exercise contacts with operators in an effort to educate on Noise Program. A good percentage of the recent complaints are from operators outside of our based tenants, particularly military.

#### **Noise Complaints FY 2022-2023**

|          | Revenues Year to Date |                                     |                 |                 |    |                |               |                  |        |  |
|----------|-----------------------|-------------------------------------|-----------------|-----------------|----|----------------|---------------|------------------|--------|--|
| ORG      | OBJ                   | ACCOUNT DESCRIPTION                 | ORIGINAL APPROP | TRANFRS/ADJSMTS | R  | REVISED BUDGET | YTD ACTUAL    | AVAILABLE BUDGET | % USED |  |
| 57097400 | 315200                | Leases and Rents                    | -2,162,610      |                 | 0  | -2,162,610     | -1,157,077.98 | -1,005,532       | 53.50  |  |
| 57097400 | 315204                | Hangar Rentals                      | -958,790        |                 | 0  | -958,790       | -472,774.87   | -486,015         | 49.30  |  |
| 57097400 |                       | Total 57097400 Use of Money & Prope | -3,121,400      |                 | 0  | -3,121,400     | -1,629,852.85 | -1,491,547       | 52.20  |  |
| 57097600 | 317510                | Airport Tie-Down Fees               | -95,000         |                 | 0  | -95,000        | -65,644.99    | -29,355          | 69.10  |  |
| 57097600 | 317520                | Airport Fuel Flowage Fees           | -238,000        |                 | 0  | -238,000       | -120,986.50   | -117,014         | 50.80  |  |
| 57097600 | 317530                | Airport Security Surcharge          | -55,000         |                 | 0  | -55,000        | -29,184.98    | -25,815          | 53.10  |  |
| 57097600 | 317535                | Airport Car Rental Revenue          | -15,000         |                 | 0  | -15,000        | -18,149.84    | 3,150            | 121.00 |  |
| 57097600 |                       | Total 57097600 Sales & Connections  | -403,000        |                 | 0  | -403,000       | -233,966.31   | -169,034         | 58.10  |  |
| 57097700 | 318000                | Miscellaneous Revenues              | -2,500          |                 | 0  | -2,500         | -3,214.67     | 715              | 128.60 |  |
| 57097700 | 318426                | Card Replacement Fees               | -200            |                 | 0  | -200           | -245.27       | 45               | 122.60 |  |
| 57097700 | 318650                | Airport Commercial Op Permit        | -6,600          |                 | 0  | -6,600         | -805.00       | -5,795           | 12.20  |  |
| 57097700 | 318710                | Cash Over/Short-Airport             | 0               |                 | 0  | 0              | -0.01         | C                | 100.00 |  |
| 57097700 |                       | Total 57097700 Other Local Rev-Gene | -9,300          |                 | 0  | -9,300         | -4,264.95     | -5,035           | 45.90  |  |
| 57097900 | 322071                | VA State Reimbursements             | -35,000         |                 | 0  | -35,000        | -2,664.00     | -32,336          | 7.60   |  |
| 57097900 |                       | Total 57097900 State Non-Categorica | -35,000         |                 | 0  | -35,000        | -2,664.00     | -32,336          | 7.60   |  |
| 57098200 | 332010                | FAA Tower Rent from Fed Govt        | -15,580         |                 | 0  | -15,580        | -7,788.00     | -7,792           | 50.00  |  |
| 57098200 | 332011                | FAA Tower Reimbursements            | -25,700         |                 | 0  | -25,700        | -4,336.66     | -21,363          | 16.90  |  |
| 57098200 |                       | Total 57098200 Federal Non-Categori | -41,280         |                 | 0  | -41,280        | -12,124.66    | -29,155          | 29.40  |  |
| 57099100 | 346500                | Contr Surplus-Encumbrances          | 0               | -6,69           | 90 | -6,690         | 0.00          | -6,690           | 0.00   |  |
| 57099100 |                       | Total 57099100 OFS-Contribution fro | 0               | -6,69           | 90 | -6,690         | 0.00          | -6,690           | 0.00   |  |
|          |                       |                                     |                 |                 |    |                |               |                  |        |  |
|          |                       | Revenue Total                       | -3,609,980      | -6,69           | 90 | -3,616,670     | -1,882,872.77 | -1,733,797       | 52.10  |  |