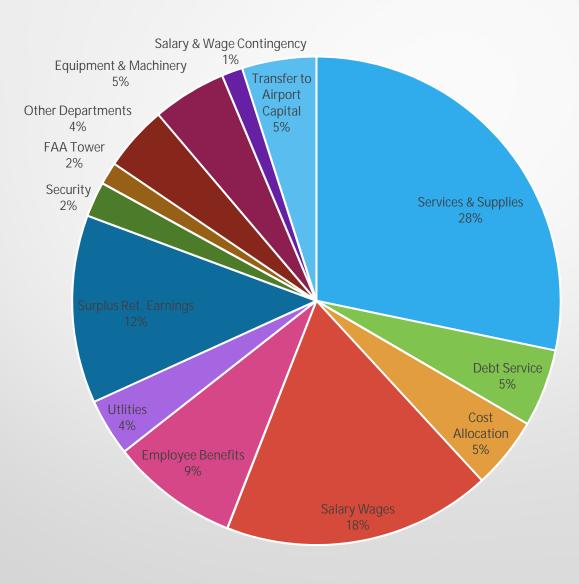

#### 9. New Business

9.1 Presentation of projected Expenditures for the Airport's FY 2024 Operating Budget (Mr. Juan Rivera, Director, 10 minutes) No Action Required

Agenda Statement - December - Preview of FY 2024 Airport Project Expenditures.docx FY 2024 Commission Presentation- Projected Expenditures.pptx