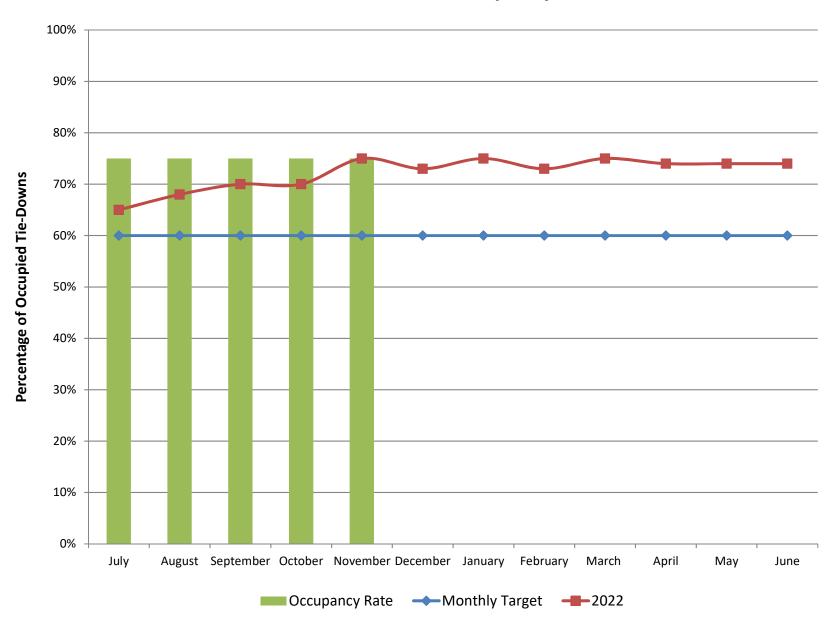

#### **TIE-DOWN OCCUPANCY RATE**

East Tie-Down: 84 out of 86 Rented

98% Rented – No Change.

West Tie-Down: 45 out of 85 Rented

53% Rented – No Change.

East and West Tie-Down – 129 out of 171 Rented – 75% Rented

#### **FY2023 Tie-Down Occupancy Rates**