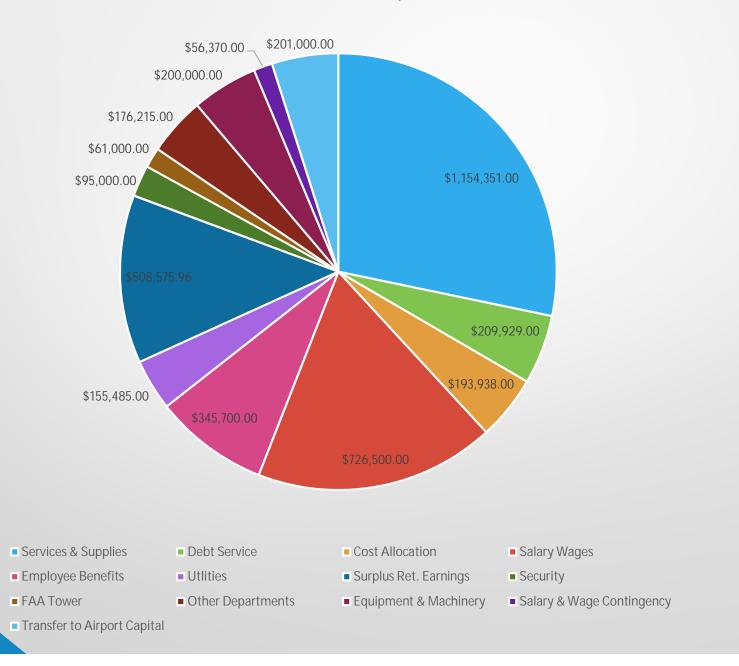

SCUSSION** 

(IF NECESSARY): No Discussion

**BUDGET/FISCAL** 

IMPACT: N/A

**STAFF:** Juan Rivera, (703) 361-1882

**JER** 

Airport Director

Attachment

# FY 2024 Budget Expenditure Presentation

December 2022

Airport Commission Meeting

Presented by:

Juan Rivera, Airport Director

# FY 2023 Expenditure Highlights

- → Overall Increase in Expenditures 12%
- The Airport's Budget is balanced.
- Replace TV 140 Tractor \$200,000
- Reduction To Airport Capital Projects Fund (\$201,000)
- Contribution to Unrestricted Net Assets \$508,575.96 (increase 0f 44%)

# FY 2024 Expenditure Highlights

- Increase in Janitorial Services (50%)
- Increase in Principal on Bonds (\$10,000)
- Decrease in Interest on Bonds (-\$5,221)

## **Expenditure Breakdown-Totals**

FY 2024 Breakdown of Expendatures



# Expenditure Breakdown-Percentage

#### FY 2024 Breakdown of Expendatures



# Expenditures

**Total Expeditures** 



# Airport Cost Allocation History





# Airport Bond Debt

FY 2024 AIRPORT BOND P&I





#### MANASSAS REGIONAL AIRPORT COMMISSION

| MEETING DATE: | December 7, 2022 |
|---------------|------------------|
|               | -                |

**TIME ESTIMATE:** 5 Minutes

**AGENDA TITLE:** Approval of 2023 Airport Commission Calendar

**RECOMMENDATION:** Approval

MOTION: I motion to approve the 2023 Airport Commission Calendar

**DATE LAST CONSIDERED BY** 

COMMISSION: December 2021

SUMMARY AND/OR COMMENTS: This an annual calendar of meeting dates for the Airport Commission Meetings,

Airport Executive Committee Meetings, and Airport Operations Committee

Meetings.