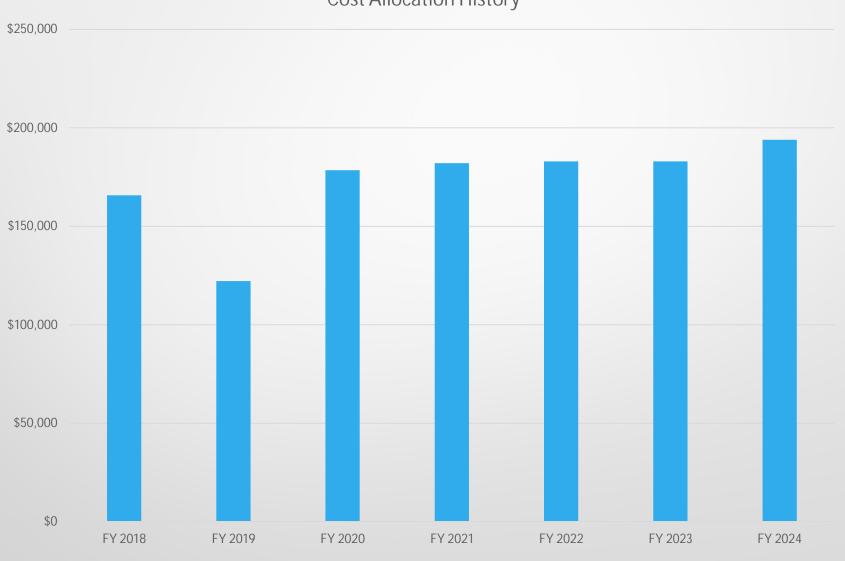

#### 9. New Business

9.1 Presentation of projected Expenditures for the Airport's FY 2024 Operating Budget (Mr. Juan Rivera, Director, 10 minutes) No Action Required

Agenda Statement - December - Preview of FY 2024 Airport Project Expenditures.docx FY 2024 Commission Presentation- Projected Expenditures.pptx