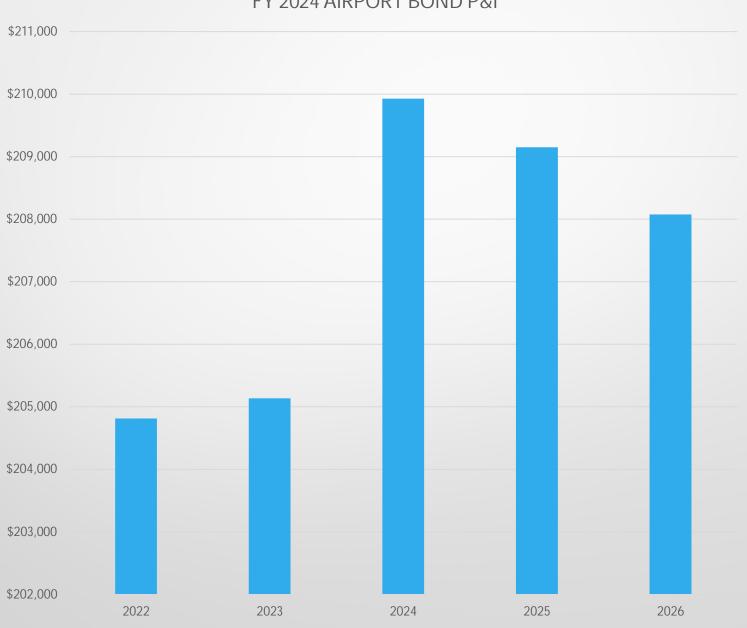

#### 9. New Business

9.1 Presentation of projected Expenditures for the Airport's FY 2024 Operating Budget (Mr. Juan Rivera, Director, 10 minutes) No Action Required

Agenda Statement - December - Preview of FY 2024 Airport Project Expenditures.docx FY 2024 Commission Presentation- Projected Expenditures.pptx