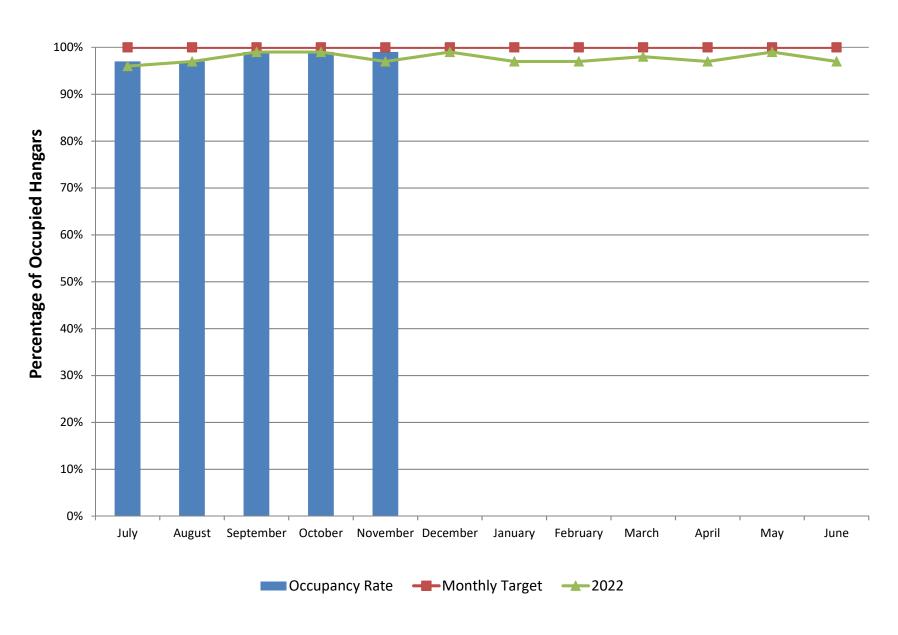

#### HANGAR OCCUPANCY RATE

East T-Hangars: 97 out of 97 Rented

100% Rented – 1 new tenant.

West T-Hangars: 58 out of 59 Rented

98% Rented - No change.

East and West Hangars – 155 out of 156 – 99% Rented

<u>Waiting List Status</u> – We have two hangars that are vacant.

#### **FY2023 Hangar Occupancy Rates**