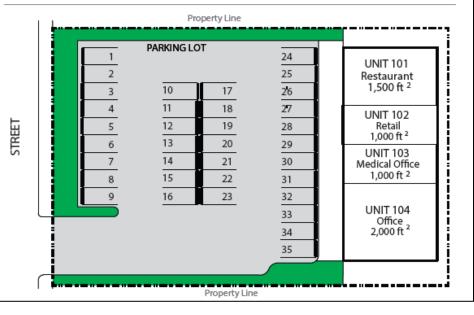

#### WHAT IS A PARKING TABULATION?

The following is an example of a "parking tabulation" for a fictional commercial retail center. Parking tabulations are typically required when a new business/land use is proposed within an existing commercial, industrial, or office complex. They are also required for new developments. Parking tabulations are requested to ensure the project site complies with the current parking regulations. At a minimum, parking tabulations should include two elements:

- A site plan (or aerial photograph) that clearly depicts the total number of available parking spaces.
- A matrix that specifies the required number of parking spaces for each unit within the complex based size of the unit and the parking ratio for that use.

### SAMPLE SITE PLAN