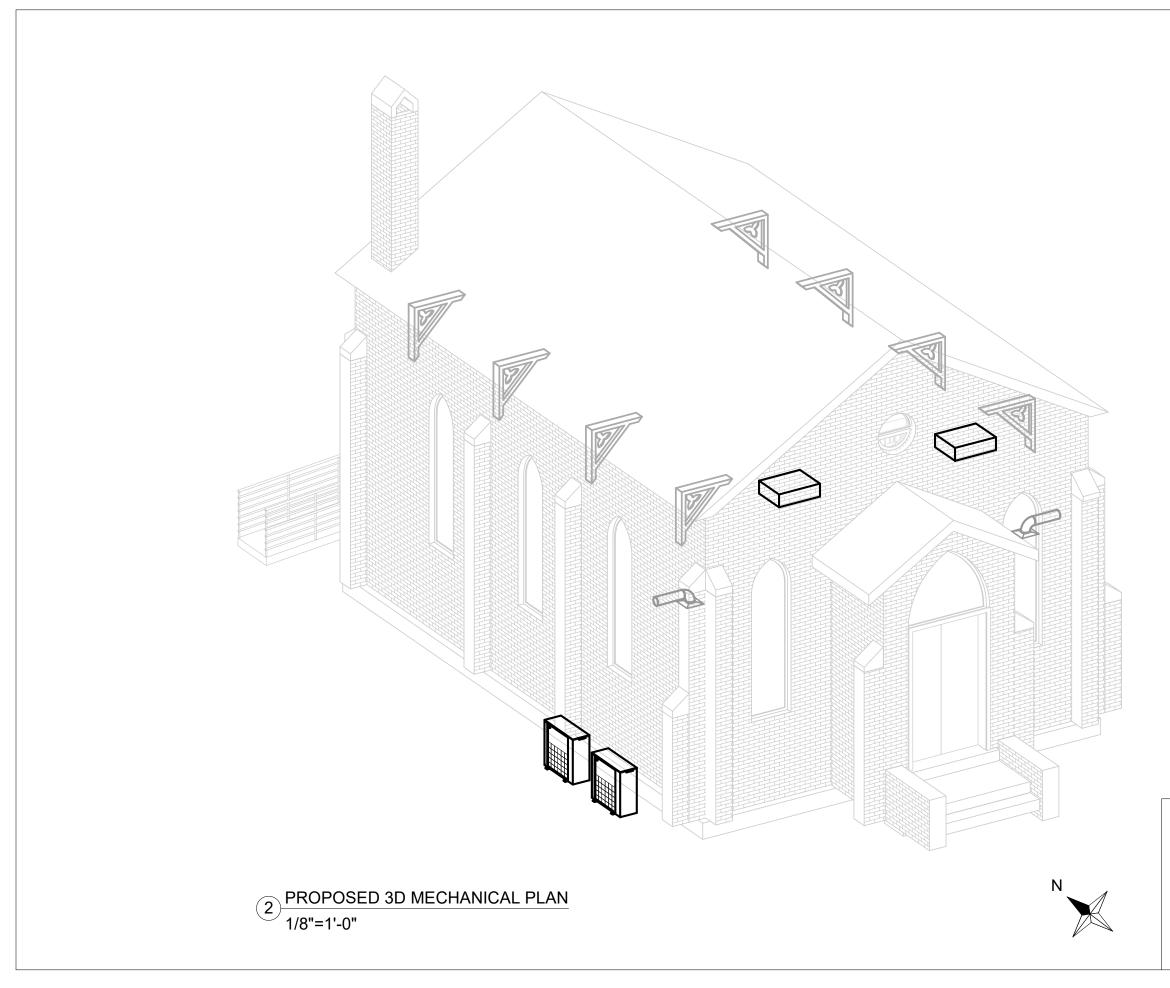

- 5. THIS STRUCTURE SHALL BE ADEQUATELY BRACED FOR WIND LOADS UNTIL THE ROOF, FLOOR AND WALLS HAVE BEEN PERMANENTLY FRAMED TOGETHER AND SHEATHED.
- 6. INSTALL POLYISOCYANURATE FOAM TYPE INSULATION AT FLOOR AND PLATE LINES, OPENINGS IN PLATES, CORNER STUD CAVITIES AND AROUND DOOR AND WINDOW ROUGH OPENING CAVITIES.
- 7. INSTALL WATERPROOF GYPSUM BOARD AT ALL WATER SPLASH AREAS TO MINIMUM 70" ABOVE SHOWER DRAINS.
- 8. INSULATE WASTE LINES FOR SOUND CONTROL.
- EXHAUST ALL VENTS AND FANS DIRECTLY TO OUTSIDE VIA METAL DUCTS, PROVIDE 90 CFM (MIN) FANS TO PROVIDE 5 AIR CHANGES PER HOUR IN BATHS CONTAINING TUB AND / OR SHOWER AND IN LAUNDRY ROOMS.
   ALL RECESSED LIGHTS IN INSULATED CEILINGS TO HAVE THE I.C. LABEL.
- ALL RECESSED LIGHTS IN INSULATED CEILINGS TO HAVE THE I.C. LABEL.
   PROVIDE SOLID BLOCKING UNDER ALL BEARING WALLS PERPENDICULAR TO JOISTS AND OTHER BEARING POINTS NOT OTHERWISE PROVIDED WITH SUPPORT.