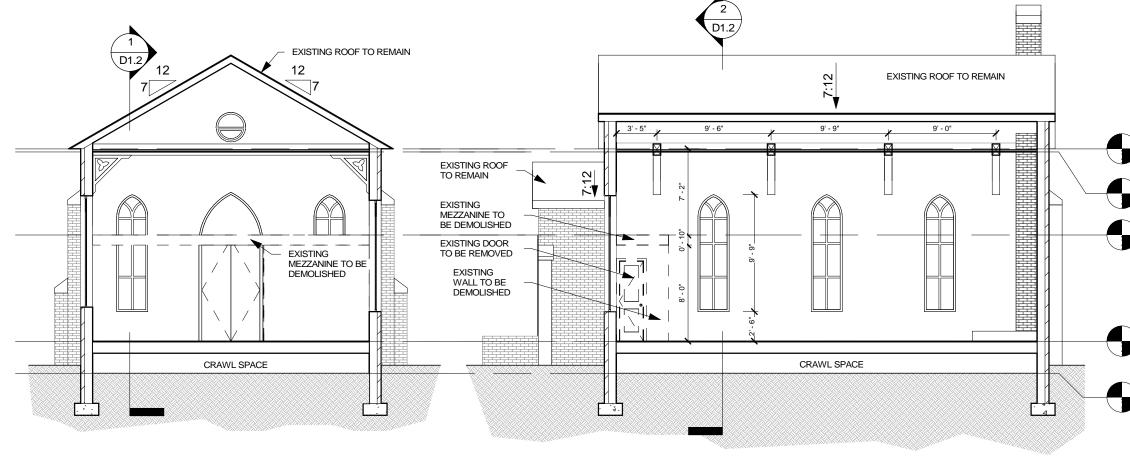

#### **BUILDING DATA:** SHEET INDEX: COVER SHEET PROJECT ADDRESS: 9319 WEST St, MANASSAS, VA 20110 CS USE OCCUPANCY: A-3 D1.0 DEMO/EXIST. FLC NUMBER OF STORIES: 1 WITH CRAWL SPACE D1.1 EXISTING ELEVAT NON COMBUSTIBLE EXTERIOR WALLS (BRICK WALLS) D1.2 DEMO/EXIST. BUI TYPF. SPRINKLER: PROPOSED FLOO NO A1.0 FIRE ALARM SYSTEM: SMOKE DETECTOR (HARD WIRED, A1.1 DEMO/EXIST. & PF INTERCONNECTED, BATTERY BACK-UP) PROPOSED BUILD A1.2 FRAMING SYSTEM: EXTERIOR AND INTERIOR LOAD BEARING WOOD STUD WALLS. WOOD FLOOR LIFE SAFETY PLAN A1 3 JOIST FLOOR FRAMING AND WOOD ROOF RAFTERS. ALL EXTERIOR AND INTERIOR ADA PARKING PLA WALLS A1.4 FLOOR/ROOF CONST .: 0 HOURS. S1.0 NOTES HABITABLE ROOMS OTHER THAN KITCHENS. STORAGE ROOMS AND LAUNDRY CEILING HEIGHT. S1 1 FOUNDATION PLA ROOMS MUST HAVE A CEILING HEIGHT OF NOT LESS THAN 7 FEET 6 INCHES. KITCHEN, HALLWAYS, BATHROOMS, TOILET ROOMS AND HABITABLE BASEMENTS PROPOSED MEZZ S1.2 FOR USE AS A RECREATION ROOM ONLY MUST HAVE A HEIGHT OF NOT LESS THAN 7 FEET. THE MAXIMUM PROJECTION BELOW THE REQUIRED CEILING HEIGHT FOR S1.3 DETAILS BEAMS AND GIRDERS SPACES NOT LESS THAN 4 FEET ON CENTER SHALL BE 6 S1.4 DETAILS INCHES, FURRED CEILINGS OF NOT LESS THAN 7 FEET ARE PERMITTED AS LONG AS THE REQUIRED CEILING HEIGHT IS PROVIDED IN TWO THIRDS OF THE AREA. SECTION, PLAN VIE S1.5 INSULATION REQ'MNT: ATTIC SPACE: R-49 DRIVEWAY S1.6 EXTERIOR WALLS: R-19+R-5 MECHANICAL GENI M1.0 FLOORS: R-19 BATT INSULATION M1.1 MECHANICAL EQUI M1.2 MECHANICAL SCH M1.3 PROPOSED MECHA M1.4 PROPOSED 3D ME E1.0 PANEL SCHEDULE E1.1 ELECTRICAL RISEF E1.2 PROPOSED LIGHTI E1.3 PROPOSED POWE