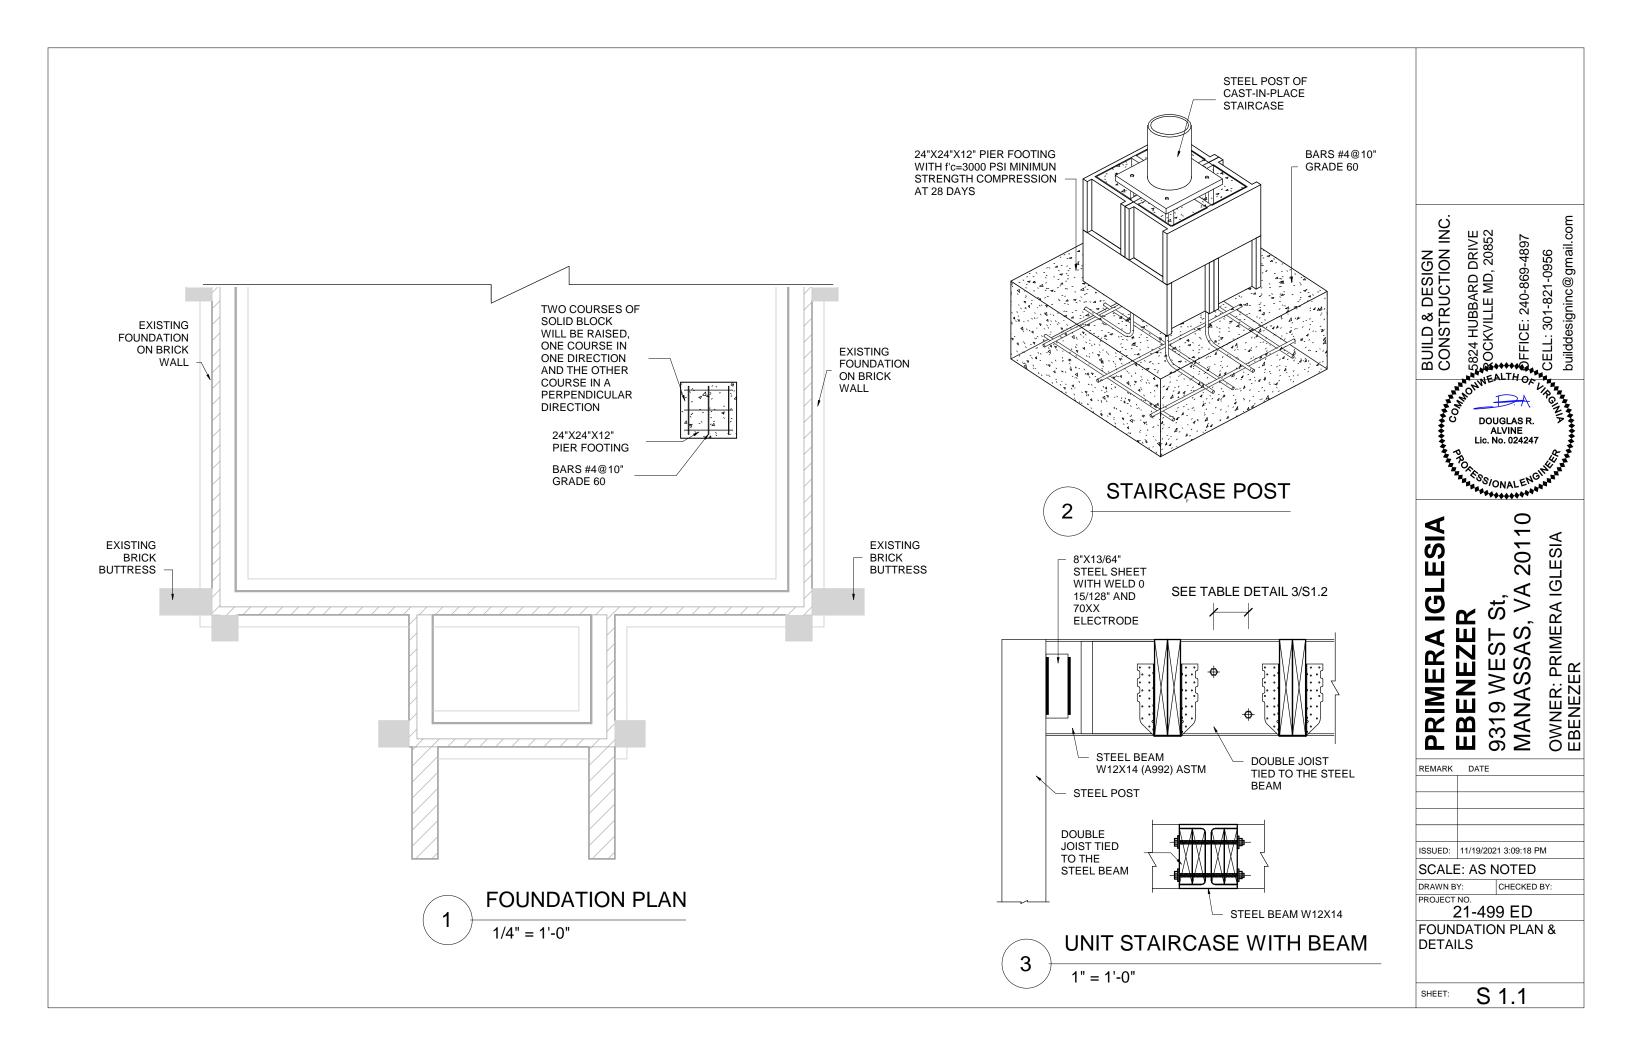

SOIL:1,500 PSF ALLOWABLE (ASSUMED). TO BE AT TIME OF EXCAVATION. TABLE 403.1(1) MINIMUM WIDTH AND THICKNESS FOR CONCRETE FOOTINGS FOR LIGHT-FRAME CONSTRUCTION FROST DEPTH: 2'-6"

WIND: 115 ULT (115 MPH 3 SEC GUST), EXPOSURE B.