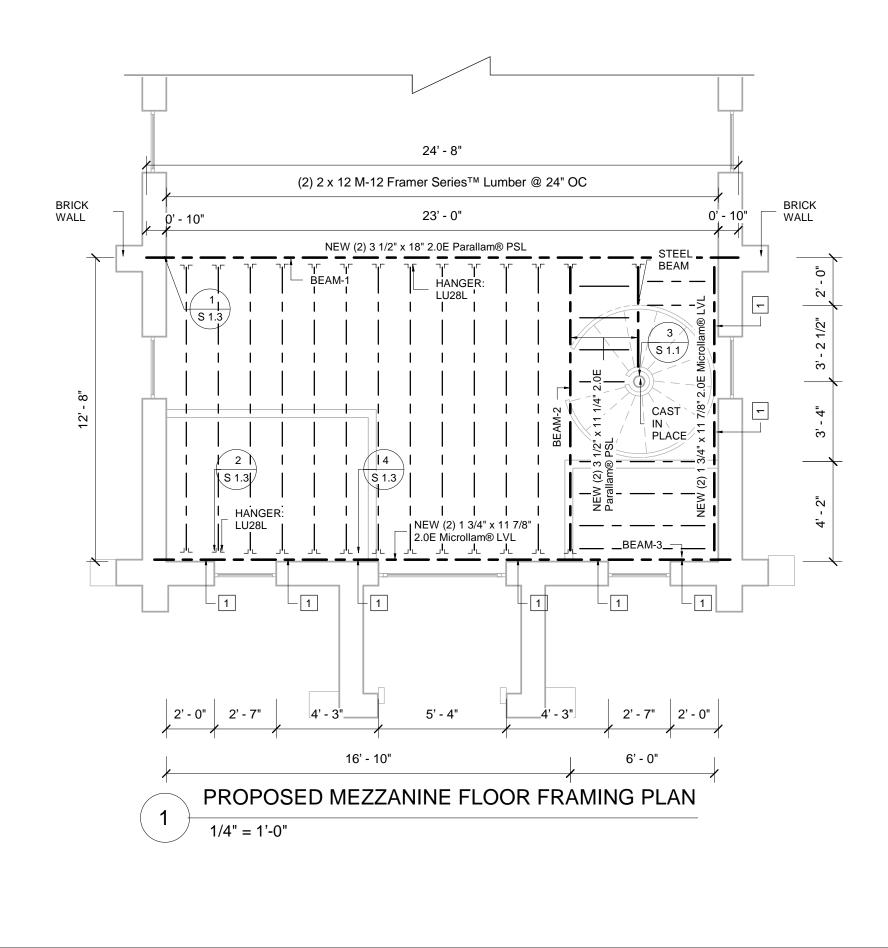

#### **BUILDING DATA:** SHEET INDEX: COVER SHEET PROJECT ADDRESS: 9319 WEST St, MANASSAS, VA 20110 CS USE OCCUPANCY: A-3 D1.0 DEMO/EXIST. FLC NUMBER OF STORIES: 1 WITH CRAWL SPACE D1.1 EXISTING ELEVAT NON COMBUSTIBLE EXTERIOR WALLS (BRICK WALLS) D1.2 DEMO/EXIST. BUI TYPF. SPRINKLER: PROPOSED FLOO NO A1.0 FIRE ALARM SYSTEM: SMOKE DETECTOR (HARD WIRED, A1.1 DEMO/EXIST. & PF INTERCONNECTED, BATTERY BACK-UP) PROPOSED BUILD A1.2 FRAMING SYSTEM: EXTERIOR AND INTERIOR LOAD BEARING WOOD STUD WALLS. WOOD FLOOR LIFE SAFETY PLAN A1 3 JOIST FLOOR FRAMING AND WOOD ROOF RAFTERS. ALL EXTERIOR AND INTERIOR ADA PARKING PLA WALLS A1.4 FLOOR/ROOF CONST .: 0 HOURS. S1.0 NOTES HABITABLE ROOMS OTHER THAN KITCHENS. STORAGE ROOMS AND LAUNDRY CEILING HEIGHT. S1 1 FOUNDATION PLA ROOMS MUST HAVE A CEILING HEIGHT OF NOT LESS THAN 7 FEET 6 INCHES. KITCHEN, HALLWAYS, BATHROOMS, TOILET ROOMS AND HABITABLE BASEMENTS PROPOSED MEZZ S1.2 FOR USE AS A RECREATION ROOM ONLY MUST HAVE A HEIGHT OF NOT LESS THAN 7 FEET. THE MAXIMUM PROJECTION BELOW THE REQUIRED CEILING HEIGHT FOR S1.3 DETAILS BEAMS AND GIRDERS SPACES NOT LESS THAN 4 FEET ON CENTER SHALL BE 6 S1.4 DETAILS INCHES, FURRED CEILINGS OF NOT LESS THAN 7 FEET ARE PERMITTED AS LONG AS THE REQUIRED CEILING HEIGHT IS PROVIDED IN TWO THIRDS OF THE AREA. SECTION, PLAN VIE S1.5 INSULATION REQ'MNT: ATTIC SPACE: R-49 DRIVEWAY S1.6 EXTERIOR WALLS: R-19+R-5 MECHANICAL GENI M1.0 FLOORS: R-19 BATT INSULATION M1.1 MECHANICAL EQUI M1.2 MECHANICAL SCH M1.3 PROPOSED MECHA M1.4 PROPOSED 3D ME E1.0 PANEL SCHEDULE E1.1 ELECTRICAL RISEF E1.2 PROPOSED LIGHTI E1.3 PROPOSED POWE