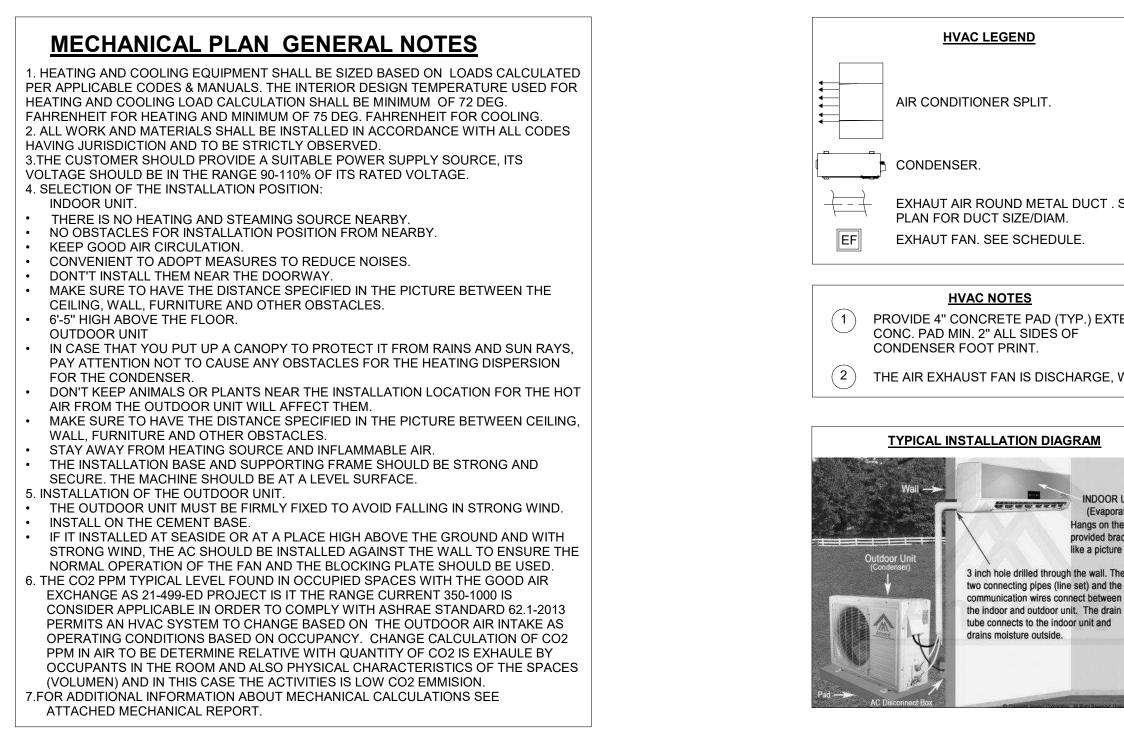

#### GENERAL NOTES AND SPECIFICATIONS:

- WRITTEN DIMENSIONS ON THESE DRAWINGS SHALL HAVE PRECEDENCE OVER SCALED DIMENSIONS. THE OWNER/BUILDER SHALL VERIFY AND IS RESPONSIBLE FOR ALL DIMENSIONS (INCLUDING ROUGH OPENINGS) AND CONDITIONS ON THE JOB AND MUST VERIFY IN FIELD (VIF) OF ANY VARIATIONS FROM THESE DRAWINGS.
- 2. THE OWNER/BUILDER IS RESPONSIBLE FOR THE DESIGN AND PROPER FUNCTION OF PLUMBING, HVAC AND ELECTRICAL SYSTEMS. THE OWNER/BUILDER SHALL VERIFY IN FIELD (VIF) AND COORDINATE WITH CONTRACTORS WITH ANY PLAN CHANGES REQUIRED FOR DESIGN AND FUNCTION OF PLUMBING, HVAC AND ELECTRICAL SYSTEMS.
- 3. THE DESIGNER SHALL NOT BE RESPONSIBLE FOR CONSTRUCTION MEANS AND METHODS, ACTS OR OMISSIONS OF THE BUILDER/ OWNER, CONTRACTOR OR SUBCONTRACTOR, OR FAILURE OF ANY OF THEM TO CARRY OUT WORK IN ACCORDANCE WITH THE CONSTRUCTION DOCUMENTS. ANY DEFECT DISCOVERED IN THE CONSTRUCTION DOCUMENTS SHALL BE BROUGHT TO THE ATTENTION OF THIS OFFICE BY WRITTEN NOTICE BEFORE PROCEED VERIFY IN FIELD (VIF)DING WITH WORK. REASONABLE TIME NOT ALLOWED THIS OFFICE TO CORRECT THE DEFECT SHALL PLACE THE BURDEN OF COST AND LIABILITY FROM SUCH DEFECT UPON THE CONTRACTOR.
- 4. DESIGN CRITERIA: 2018 IBC (SEE GOVERNING BUILDING CODES)
  - ROOF: 30 PSF SNOW LOAD
    - 8 PSF TOP CHORD DL.
    - 7 PSF BOTTOM CHORD DL.
    - 5 PSF NET WIND UPLIFT.
  - FLOOR: 40 PSF LL.
    - 10 PSF TOP CHORD DL.U
    - 5 PSF BOTTOM CHORD DL.

SOIL:1,500 PSF ALLOWABLE (ASSUMED). TO BE AT TIME OF EXCAVATION. TABLE 403.1(1) MINIMUM WIDTH AND THICKNESS FOR CONCRETE FOOTINGS FOR LIGHT-FRAME CONSTRUCTION FROST DEPTH: 2'-6"

WIND: 115 ULT (115 MPH 3 SEC GUST), EXPOSURE B.

- 5. THIS STRUCTURE SHALL BE ADEQUATELY BRACED FOR WIND LOADS UNTIL THE ROOF, FLOOR AND WALLS HAVE BEEN PERMANENTLY FRAMED TOGETHER AND SHEATHED.
- 6. INSTALL POLYISOCYANURATE FOAM TYPE INSULATION AT FLOOR AND PLATE LINES, OPENINGS IN PLATES, CORNER STUD CAVITIES AND AROUND DOOR AND WINDOW ROUGH OPENING CAVITIES.
- 7. INSTALL WATERPROOF GYPSUM BOARD AT ALL WATER SPLASH AREAS TO MINIMUM 70" ABOVE SHOWER DRAINS.
- 8. INSULATE WASTE LINES FOR SOUND CONTROL.
- EXHAUST ALL VENTS AND FANS DIRECTLY TO OUTSIDE VIA METAL DUCTS, PROVIDE 90 CFM (MIN) FANS TO PROVIDE 5 AIR CHANGES PER HOUR IN BATHS CONTAINING TUB AND / OR SHOWER AND IN LAUNDRY ROOMS.
   ALL RECESSED LIGHTS IN INSULATED CEILINGS TO HAVE THE I.C. LABEL.
- ALL RECESSED LIGHTS IN INSULATED CEILINGS TO HAVE THE I.C. LABEL.
   PROVIDE SOLID BLOCKING UNDER ALL BEARING WALLS PERPENDICULAR TO JOISTS AND OTHER BEARING POINTS NOT OTHERWISE PROVIDED WITH SUPPORT.