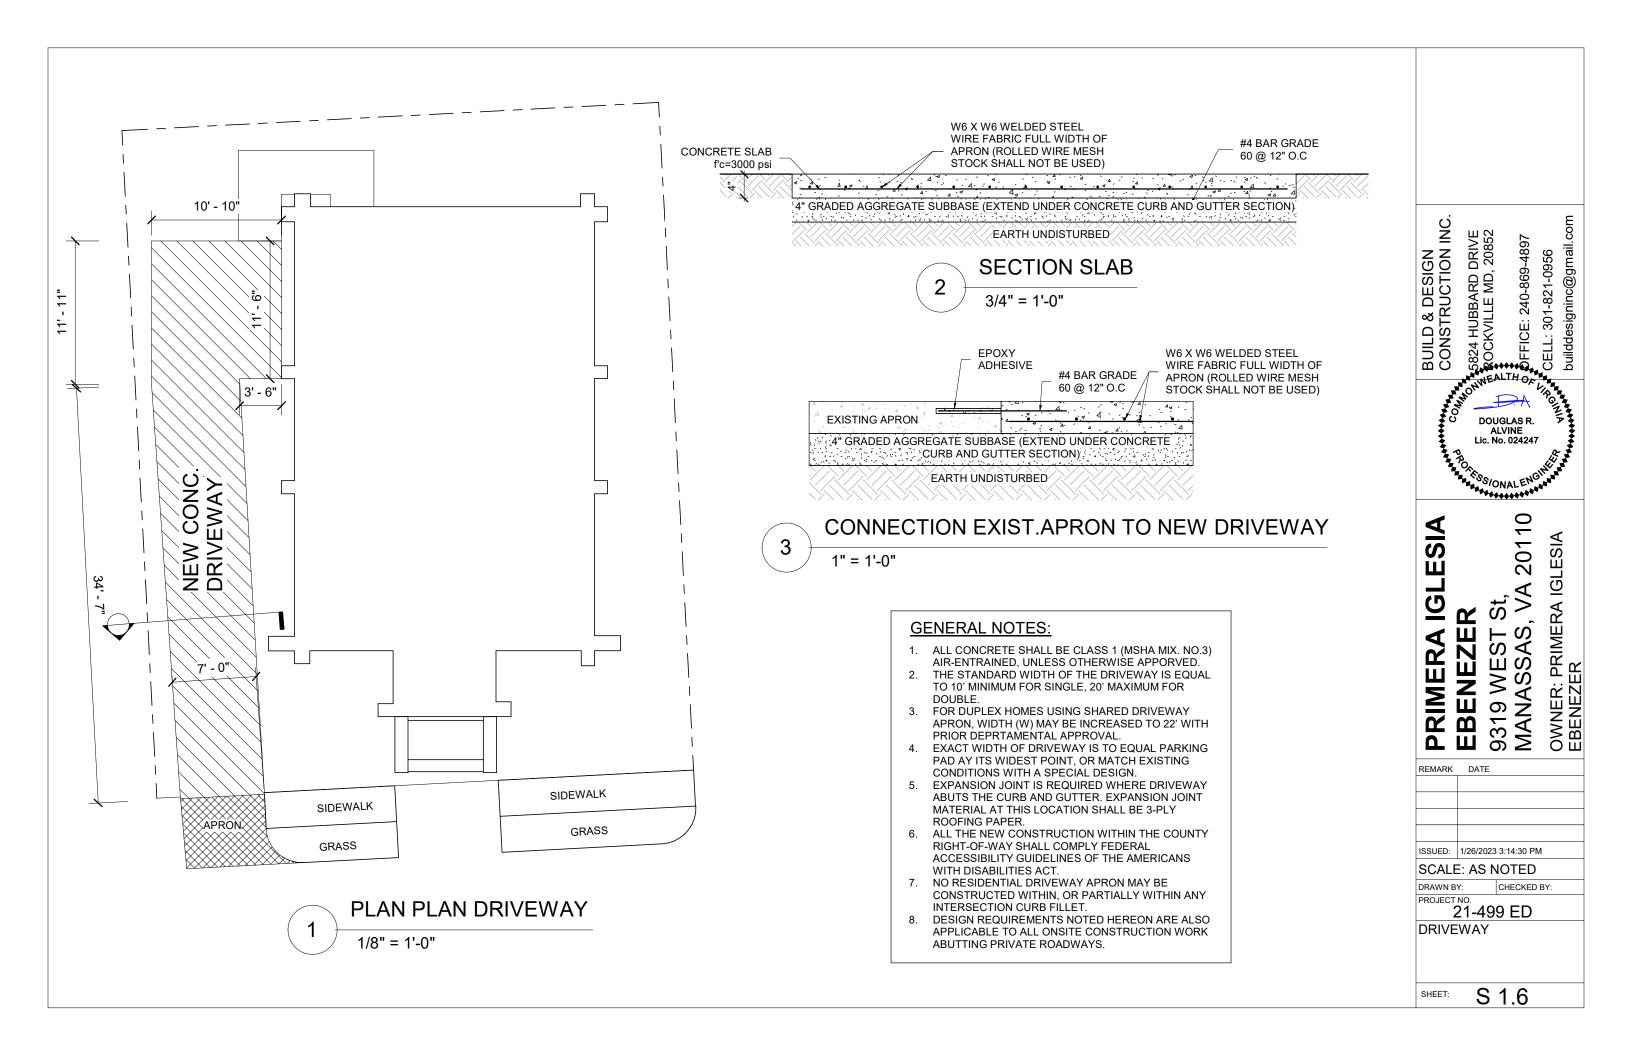

### PLAN CORRECTIONS REPORT (SUP-2022-0007) FOR CITY OF MANASSAS

| APPLICATION DATE: 04/18/<br>COMMENT LETTER DATE: 1 | 2022                               | 20110<br>DESCRIPTION: Place of Assembly<br>22 v.1                                                                                                                                                                                         |                                                                        |  |  |
|----------------------------------------------------|------------------------------------|-------------------------------------------------------------------------------------------------------------------------------------------------------------------------------------------------------------------------------------------|------------------------------------------------------------------------|--|--|
|                                                    | <b>IAME</b><br>3ryan Torres Melgar | COMPANY<br>PRIMERA IGLESIA ADVENTI                                                                                                                                                                                                        | ADDRESS<br>S W 9319 west St<br>manassas, VA 20110                      |  |  |
| Owner                                              |                                    | Primera Iglesia Adventista Ebe                                                                                                                                                                                                            |                                                                        |  |  |
| SUP Plan Review                                    |                                    |                                                                                                                                                                                                                                           |                                                                        |  |  |
| Review Item                                        | Status                             | Status Reviewer                                                                                                                                                                                                                           |                                                                        |  |  |
| Economic Development Not Required                  |                                    | ired                                                                                                                                                                                                                                      |                                                                        |  |  |
| Engineering - Director                             | Not Requ                           | ired                                                                                                                                                                                                                                      |                                                                        |  |  |
| Engineering - Transportatio                        | n Correction                       | 703                                                                                                                                                                                                                                       | Nyika Roberson-Ramos<br>703-257-8397<br>nroberson-ramos@manassasva.gov |  |  |
| 1. Correction: DCSM Article 9                      |                                    |                                                                                                                                                                                                                                           |                                                                        |  |  |
| v. 1 corrective action                             |                                    | : Transportation Details<br>vide sight distance profile onto W<br>parking area. = PLEASE REFER T<br>PROFILE                                                                                                                               | /est Street from property and<br>O A1.4 FOR ENTRANCE SIGHT DISTAN      |  |  |
| v. 1 corrective action                             | Please pro                         | Comments: Transportation Details<br>Please provide proposed driveway pavement detail and related City DCSM<br>typical section(s) for asphalt cut. = PLEASE REFER TO S1.6 FOR DRIVEWAY DETAI<br>THERE'S AN EXISTING DRIVEWAY APRON         |                                                                        |  |  |
| v. 1 corrective action                             |                                    | Comments: Transportation Details<br>Please provide disabled parking space location(s) and distance to building<br>ADA access ramp. = REFER TO A1.4 DETAIL #3 FOR THE PROPOSED DISABLED<br>PARKING SPACE AND THE DISTANCE TO THE BUILDING! |                                                                        |  |  |
| v. 1 corrective action                             |                                    | Comments: Transportation Details<br>Please provide width and condition of existing sidewalk in front of property.<br>REFER TO A1.4 AND PLAT PLAN FOR THE SIDEWALK WIDTH = 3 FT-<br>SIDEWALK CONDITION IS IN GOOD STATE                    |                                                                        |  |  |
| v. 1 corrective action                             | Comments                           | Comments: Transportation Details<br>Please provide fire plan showing emergency vehicle access to property.<br>REFER TO A1.3 DETAIL #3 FOR FIRE VEHICLE ACCESS!-                                                                           |                                                                        |  |  |
| Engineering - Transportation                       | n (TIA) Not Requ                   | ired                                                                                                                                                                                                                                      |                                                                        |  |  |
| Fire Marshal                                       | Approved<br>Recomme                |                                                                                                                                                                                                                                           |                                                                        |  |  |