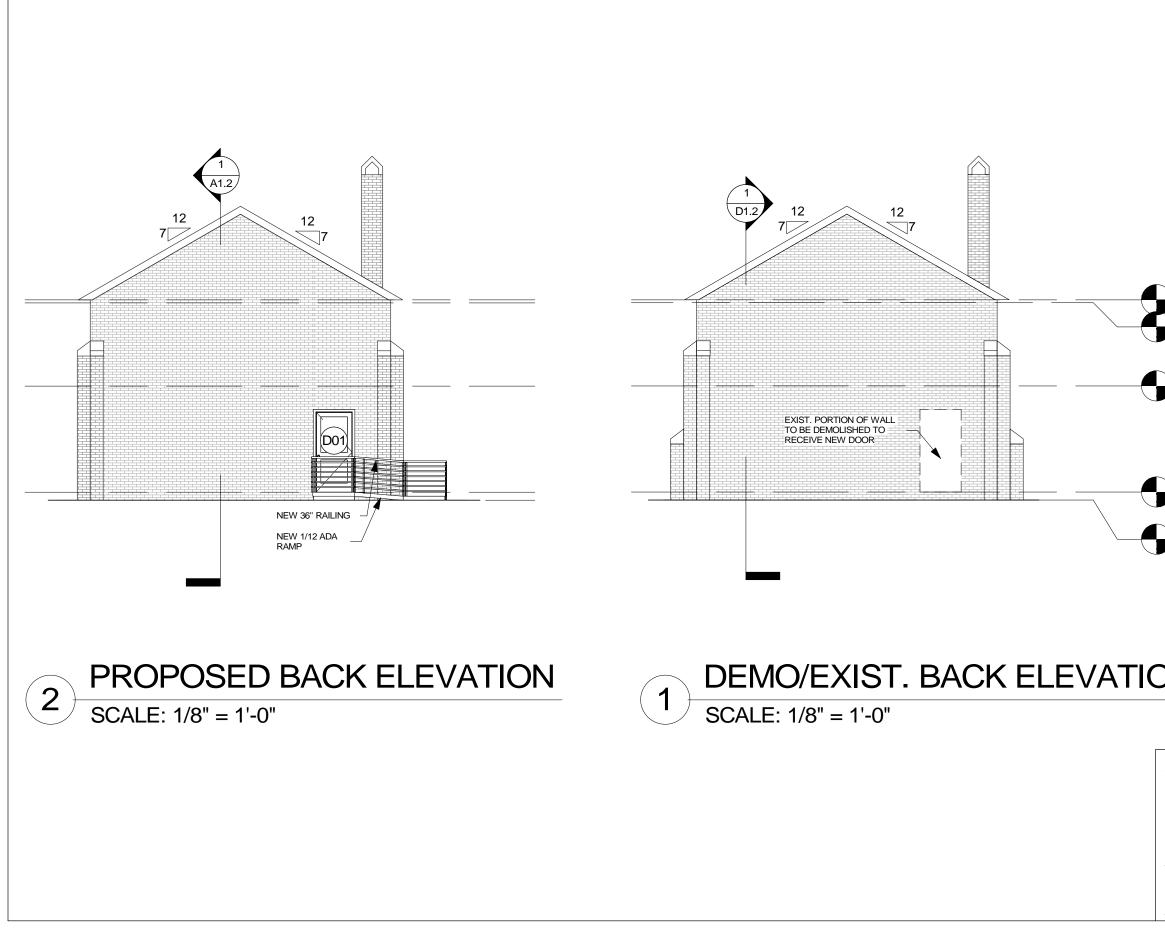

| Planning & Zoning                      | Corrections Needed                                                                                                                                                                                                                                                                                                                                                                                                                                                                                                                                                                                                                                                              | Christian Samples 703-257-8225<br>csamples@ci.manassas.va.us |  |
|----------------------------------------|---------------------------------------------------------------------------------------------------------------------------------------------------------------------------------------------------------------------------------------------------------------------------------------------------------------------------------------------------------------------------------------------------------------------------------------------------------------------------------------------------------------------------------------------------------------------------------------------------------------------------------------------------------------------------------|--------------------------------------------------------------|--|
| 1. Correction: Planning Comment/Corr   | rection                                                                                                                                                                                                                                                                                                                                                                                                                                                                                                                                                                                                                                                                         |                                                              |  |
| v. 1 corrective action                 | Comments: ARB Approval Required<br>A certificate of appropriateness for the proposed ramp is required to be<br>obtained from the Architectural review board. Pursuant to section 130-405,the<br>certificate must be approved prior to the scheduling of hearings for the special<br>use permit. No special use permit hearings will be scheduled until the<br>certificate is approved. A CERTIFICATE OF APPROPRIATENESS WILL BE OBTAINED!                                                                                                                                                                                                                                       |                                                              |  |
| v. 1 corrective action                 | Comments: Setbacks<br>The proposed ramp does not comply with the setback requirements of Sec.<br>130-262 (d). A variance from the Board of Zoning Appeals is required to place<br>the ramp within the setbacks. This variance must be obtained in order to<br>schedule the special use permit hearings. These hearings will not be<br>scheduled until the variance is obtained. A VARIANCE WILL BE OBTAINED THROUGH A<br>HEARING!                                                                                                                                                                                                                                               |                                                              |  |
| 2. Correction: Z.O. 130-204.a, 130-204 | 4 Table 1,                                                                                                                                                                                                                                                                                                                                                                                                                                                                                                                                                                                                                                                                      |                                                              |  |
| v. 1 corrective action                 | Comments: Minimum off-street parking spaces<br>The proposed plan does not provide the minimum number of required parking<br>spaces. The occupancy for the assembly area is 70 according to the site plan,<br>with 38 of those seats being fixed. The parking requirement is 1 space per 6<br>seats. 10 spaces have been proposed through a cross parking agreement,<br>providing spaces for up to 60 people. While this meets the requirements for<br>the fixed seating and even for some non-seated patrons, the remaining<br>occupancy of 10 is not adequately parked. An additional 3 spaces is needed.<br>REFER TO A1.3 FOR UPDATED DETAILS - PROPOSED OCCUPANCY WILL BE 44 |                                                              |  |
| Police Department                      | Not Required                                                                                                                                                                                                                                                                                                                                                                                                                                                                                                                                                                                                                                                                    |                                                              |  |
| Prince William County                  | Not Required                                                                                                                                                                                                                                                                                                                                                                                                                                                                                                                                                                                                                                                                    |                                                              |  |
| Utilities - Water & Sewer              | Corrections Needed                                                                                                                                                                                                                                                                                                                                                                                                                                                                                                                                                                                                                                                              | Sung Chung 703-257-8339<br>schung@manassasva.gov             |  |
| 1. Correction: Water/Sewer Comment     | /Correction                                                                                                                                                                                                                                                                                                                                                                                                                                                                                                                                                                                                                                                                     |                                                              |  |
| v. 1 corrective action                 | Comments: General<br>Would the proposed use require the fire sprinkler system and the modification<br>of water and sewer service?                                                                                                                                                                                                                                                                                                                                                                                                                                                                                                                                               |                                                              |  |

#### SCOPE OF WORK:

INTERIOR & EXTERIOR ALTERATION TO EXISTING BUILDING. INTERIOR RENOVATION TO PROPOSE A CHURCH LAYOUT ACCORDING TO DRAWINGS. AN ADDITION OF A CONCRETE DRIVEWAY WITH AN EXISTING APRON & AN ADDITION OF A NEW ADA ACCESS RAMP IN THE REAR OF THE PROPERTY FOR ADA ACCESSIBILITY!