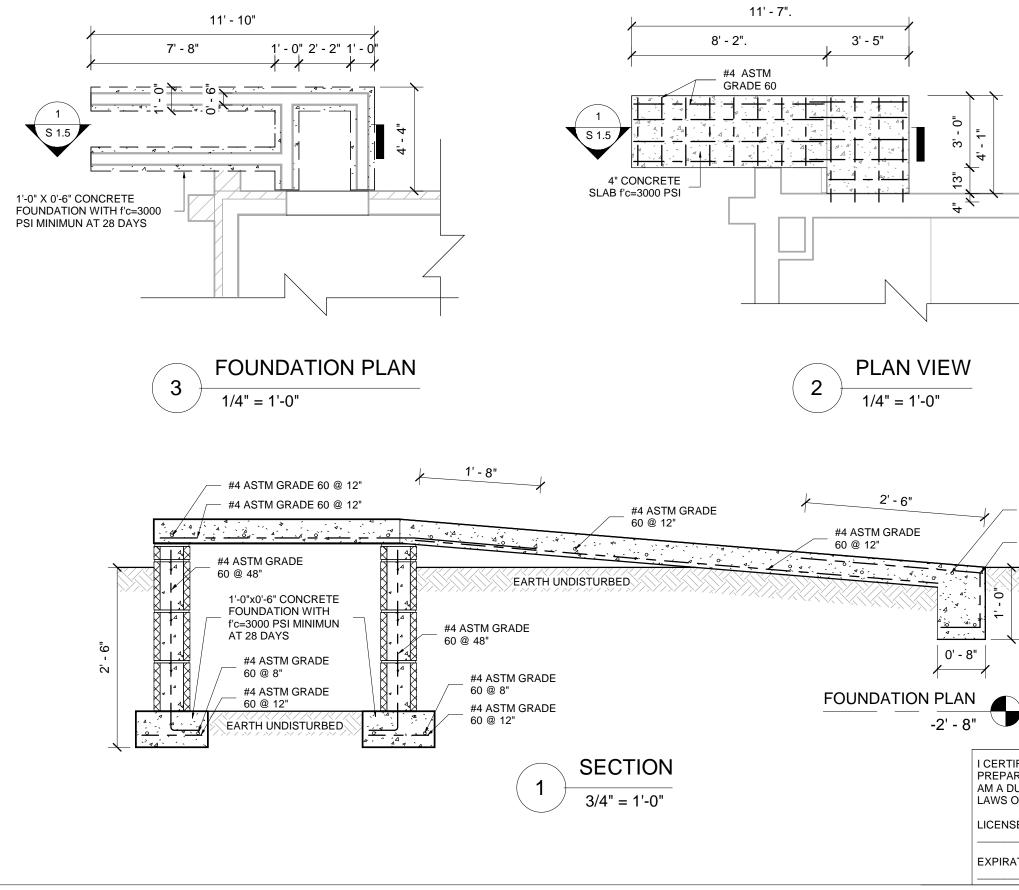

SOIL:1,500 PSF ALLOWABLE (ASSUMED). TO BE AT TIME OF EXCAVATION. TABLE 403.1(1) MINIMUM WIDTH AND THICKNESS FOR CONCRETE FOOTINGS FOR LIGHT-FRAME CONSTRUCTION FROST DEPTH: 2'-6"

WIND: 115 ULT (115 MPH 3 SEC GUST), EXPOSURE B.