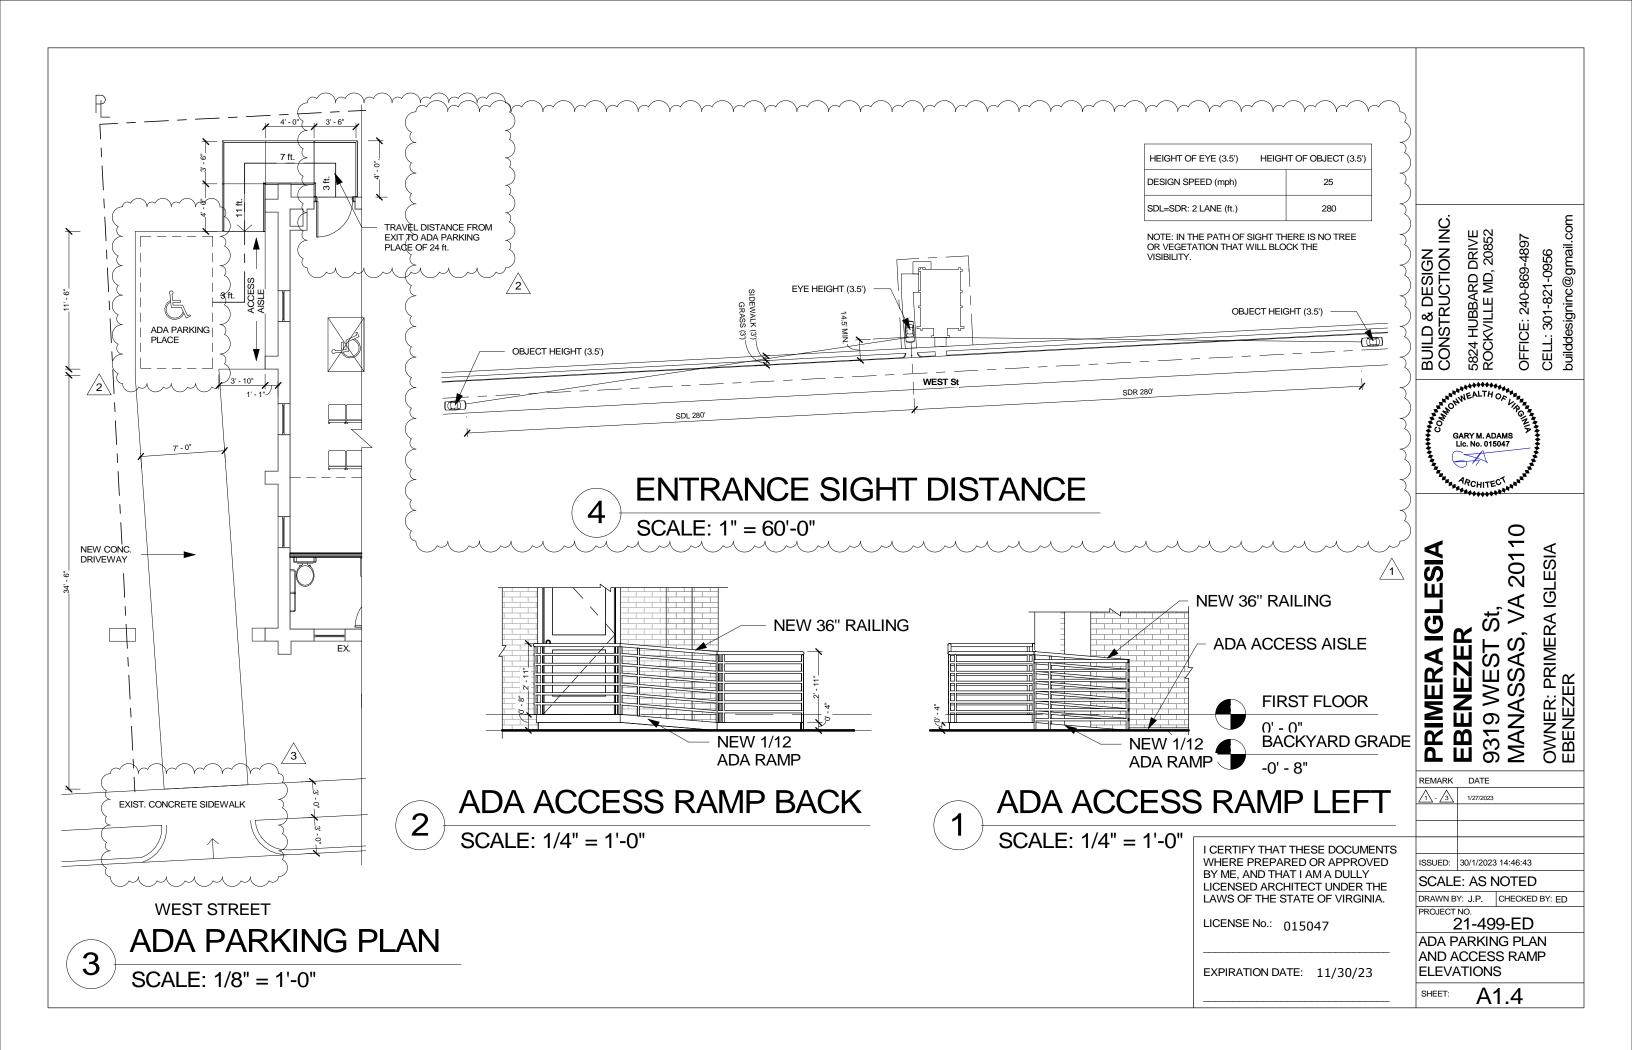

### PLAN CORRECTIONS REPORT (SUP-2022-0007) FOR CITY OF MANASSAS

| APPLICATION DATE: 04/18/<br>COMMENT LETTER DATE: 1 | 2022                               | 20110<br>DESCRIPTION: Place of Assembly<br>22 v.1                                                                                                                                                                                         |                                                                        |  |  |
|----------------------------------------------------|------------------------------------|-------------------------------------------------------------------------------------------------------------------------------------------------------------------------------------------------------------------------------------------|------------------------------------------------------------------------|--|--|
|                                                    | <b>IAME</b><br>3ryan Torres Melgar | COMPANY<br>PRIMERA IGLESIA ADVENTI                                                                                                                                                                                                        | ADDRESS<br>S W 9319 west St<br>manassas, VA 20110                      |  |  |
| Owner                                              |                                    | Primera Iglesia Adventista Ebe                                                                                                                                                                                                            |                                                                        |  |  |
| SUP Plan Review                                    |                                    |                                                                                                                                                                                                                                           |                                                                        |  |  |
| Review Item                                        | Status                             | Status Reviewer                                                                                                                                                                                                                           |                                                                        |  |  |
| Economic Development Not Required                  |                                    | ired                                                                                                                                                                                                                                      |                                                                        |  |  |
| Engineering - Director                             | Not Requ                           | ired                                                                                                                                                                                                                                      |                                                                        |  |  |
| Engineering - Transportatio                        | n Correction                       | 703                                                                                                                                                                                                                                       | Nyika Roberson-Ramos<br>703-257-8397<br>nroberson-ramos@manassasva.gov |  |  |
| 1. Correction: DCSM Article 9                      |                                    |                                                                                                                                                                                                                                           |                                                                        |  |  |
| v. 1 corrective action                             |                                    | : Transportation Details<br>vide sight distance profile onto W<br>parking area. = PLEASE REFER T<br>PROFILE                                                                                                                               | /est Street from property and<br>O A1.4 FOR ENTRANCE SIGHT DISTAN      |  |  |
| v. 1 corrective action                             | Please pro                         | Comments: Transportation Details<br>Please provide proposed driveway pavement detail and related City DCSM<br>typical section(s) for asphalt cut. = PLEASE REFER TO S1.6 FOR DRIVEWAY DETAI<br>THERE'S AN EXISTING DRIVEWAY APRON         |                                                                        |  |  |
| v. 1 corrective action                             |                                    | Comments: Transportation Details<br>Please provide disabled parking space location(s) and distance to building<br>ADA access ramp. = REFER TO A1.4 DETAIL #3 FOR THE PROPOSED DISABLED<br>PARKING SPACE AND THE DISTANCE TO THE BUILDING! |                                                                        |  |  |
| v. 1 corrective action                             |                                    | Comments: Transportation Details<br>Please provide width and condition of existing sidewalk in front of property.<br>REFER TO A1.4 AND PLAT PLAN FOR THE SIDEWALK WIDTH = 3 FT-<br>SIDEWALK CONDITION IS IN GOOD STATE                    |                                                                        |  |  |
| v. 1 corrective action                             | Comments                           | Comments: Transportation Details<br>Please provide fire plan showing emergency vehicle access to property.<br>REFER TO A1.3 DETAIL #3 FOR FIRE VEHICLE ACCESS!-                                                                           |                                                                        |  |  |
| Engineering - Transportation                       | n (TIA) Not Requ                   | ired                                                                                                                                                                                                                                      |                                                                        |  |  |
| Fire Marshal                                       | Approved<br>Recomme                |                                                                                                                                                                                                                                           |                                                                        |  |  |

| Planning & Zoning                      | Corrections Needed                                                                                                                                                                                                                                                                                                                                                                                                                                                                                                                                                                                                                                                              | Christian Samples 703-257-8225<br>csamples@ci.manassas.va.us |  |
|----------------------------------------|---------------------------------------------------------------------------------------------------------------------------------------------------------------------------------------------------------------------------------------------------------------------------------------------------------------------------------------------------------------------------------------------------------------------------------------------------------------------------------------------------------------------------------------------------------------------------------------------------------------------------------------------------------------------------------|--------------------------------------------------------------|--|
| 1. Correction: Planning Comment/Corr   | rection                                                                                                                                                                                                                                                                                                                                                                                                                                                                                                                                                                                                                                                                         |                                                              |  |
| v. 1 corrective action                 | Comments: ARB Approval Required<br>A certificate of appropriateness for the proposed ramp is required to be<br>obtained from the Architectural review board. Pursuant to section 130-405,the<br>certificate must be approved prior to the scheduling of hearings for the special<br>use permit. No special use permit hearings will be scheduled until the<br>certificate is approved. A CERTIFICATE OF APPROPRIATENESS WILL BE OBTAINED!                                                                                                                                                                                                                                       |                                                              |  |
| v. 1 corrective action                 | Comments: Setbacks<br>The proposed ramp does not comply with the setback requirements of Sec.<br>130-262 (d). A variance from the Board of Zoning Appeals is required to place<br>the ramp within the setbacks. This variance must be obtained in order to<br>schedule the special use permit hearings. These hearings will not be<br>scheduled until the variance is obtained. A VARIANCE WILL BE OBTAINED THROUGH A<br>HEARING!                                                                                                                                                                                                                                               |                                                              |  |
| 2. Correction: Z.O. 130-204.a, 130-204 | 4 Table 1,                                                                                                                                                                                                                                                                                                                                                                                                                                                                                                                                                                                                                                                                      |                                                              |  |
| v. 1 corrective action                 | Comments: Minimum off-street parking spaces<br>The proposed plan does not provide the minimum number of required parking<br>spaces. The occupancy for the assembly area is 70 according to the site plan,<br>with 38 of those seats being fixed. The parking requirement is 1 space per 6<br>seats. 10 spaces have been proposed through a cross parking agreement,<br>providing spaces for up to 60 people. While this meets the requirements for<br>the fixed seating and even for some non-seated patrons, the remaining<br>occupancy of 10 is not adequately parked. An additional 3 spaces is needed.<br>REFER TO A1.3 FOR UPDATED DETAILS - PROPOSED OCCUPANCY WILL BE 44 |                                                              |  |
| Police Department                      | Not Required                                                                                                                                                                                                                                                                                                                                                                                                                                                                                                                                                                                                                                                                    |                                                              |  |
| Prince William County                  | Not Required                                                                                                                                                                                                                                                                                                                                                                                                                                                                                                                                                                                                                                                                    |                                                              |  |
| Utilities - Water & Sewer              | Corrections Needed                                                                                                                                                                                                                                                                                                                                                                                                                                                                                                                                                                                                                                                              | Sung Chung 703-257-8339<br>schung@manassasva.gov             |  |
| 1. Correction: Water/Sewer Comment     | /Correction                                                                                                                                                                                                                                                                                                                                                                                                                                                                                                                                                                                                                                                                     |                                                              |  |
| v. 1 corrective action                 | Comments: General<br>Would the proposed use require the fire sprinkler system and the modification<br>of water and sewer service?                                                                                                                                                                                                                                                                                                                                                                                                                                                                                                                                               |                                                              |  |