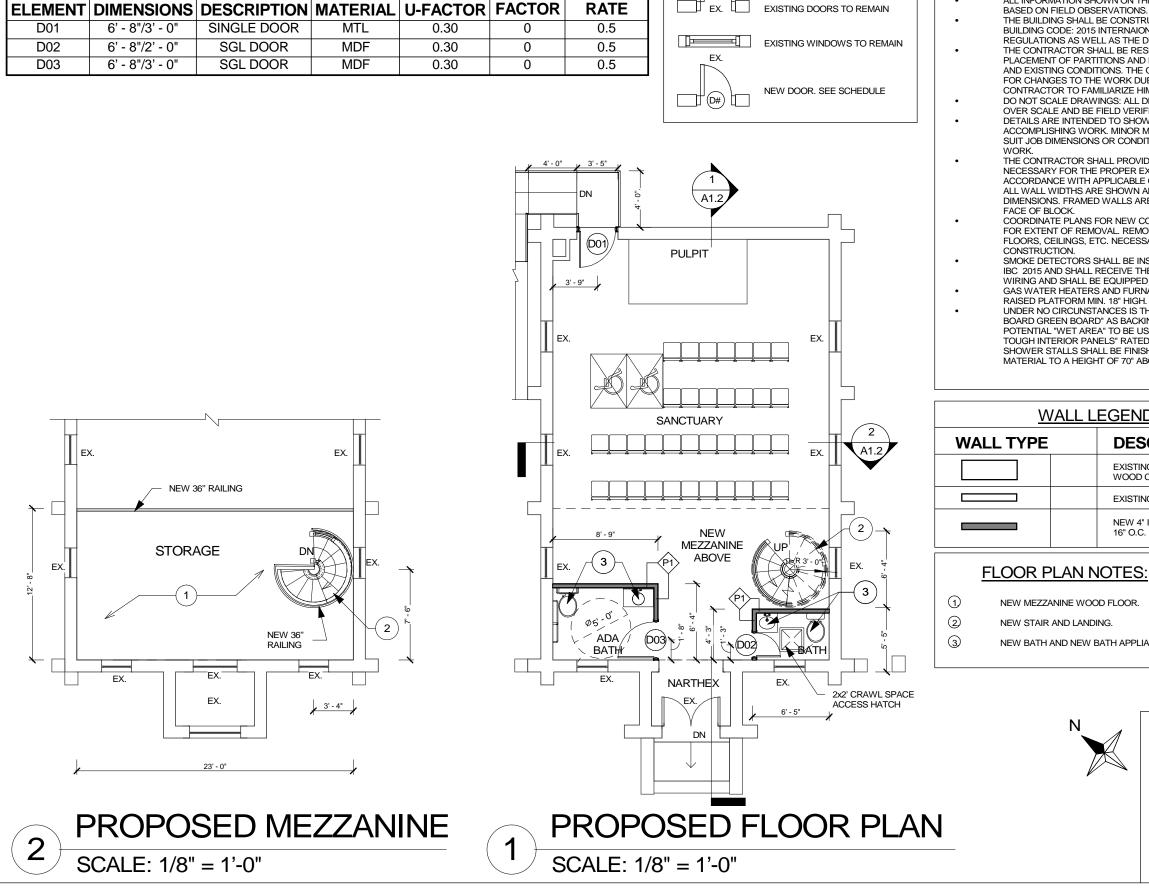

| Planning & Zoning                      | Corrections Needed                                                                                                                                                                                                                                                                                                                                                                                                                                                                                                                                                                                                                                                              | Christian Samples 703-257-8225<br>csamples@ci.manassas.va.us |  |
|----------------------------------------|---------------------------------------------------------------------------------------------------------------------------------------------------------------------------------------------------------------------------------------------------------------------------------------------------------------------------------------------------------------------------------------------------------------------------------------------------------------------------------------------------------------------------------------------------------------------------------------------------------------------------------------------------------------------------------|--------------------------------------------------------------|--|
| 1. Correction: Planning Comment/Corr   | rection                                                                                                                                                                                                                                                                                                                                                                                                                                                                                                                                                                                                                                                                         |                                                              |  |
| v. 1 corrective action                 | Comments: ARB Approval Required<br>A certificate of appropriateness for the proposed ramp is required to be<br>obtained from the Architectural review board. Pursuant to section 130-405,the<br>certificate must be approved prior to the scheduling of hearings for the special<br>use permit. No special use permit hearings will be scheduled until the<br>certificate is approved. A CERTIFICATE OF APPROPRIATENESS WILL BE OBTAINED!                                                                                                                                                                                                                                       |                                                              |  |
| v. 1 corrective action                 | Comments: Setbacks<br>The proposed ramp does not comply with the setback requirements of Sec.<br>130-262 (d). A variance from the Board of Zoning Appeals is required to place<br>the ramp within the setbacks. This variance must be obtained in order to<br>schedule the special use permit hearings. These hearings will not be<br>scheduled until the variance is obtained. A VARIANCE WILL BE OBTAINED THROUGH A<br>HEARING!                                                                                                                                                                                                                                               |                                                              |  |
| 2. Correction: Z.O. 130-204.a, 130-204 | 4 Table 1,                                                                                                                                                                                                                                                                                                                                                                                                                                                                                                                                                                                                                                                                      |                                                              |  |
| v. 1 corrective action                 | Comments: Minimum off-street parking spaces<br>The proposed plan does not provide the minimum number of required parking<br>spaces. The occupancy for the assembly area is 70 according to the site plan,<br>with 38 of those seats being fixed. The parking requirement is 1 space per 6<br>seats. 10 spaces have been proposed through a cross parking agreement,<br>providing spaces for up to 60 people. While this meets the requirements for<br>the fixed seating and even for some non-seated patrons, the remaining<br>occupancy of 10 is not adequately parked. An additional 3 spaces is needed.<br>REFER TO A1.3 FOR UPDATED DETAILS - PROPOSED OCCUPANCY WILL BE 44 |                                                              |  |
| Police Department                      | Not Required                                                                                                                                                                                                                                                                                                                                                                                                                                                                                                                                                                                                                                                                    |                                                              |  |
| Prince William County                  | Not Required                                                                                                                                                                                                                                                                                                                                                                                                                                                                                                                                                                                                                                                                    |                                                              |  |
| Utilities - Water & Sewer              | Corrections Needed                                                                                                                                                                                                                                                                                                                                                                                                                                                                                                                                                                                                                                                              | Sung Chung 703-257-8339<br>schung@manassasva.gov             |  |
| 1. Correction: Water/Sewer Comment     | /Correction                                                                                                                                                                                                                                                                                                                                                                                                                                                                                                                                                                                                                                                                     |                                                              |  |
| v. 1 corrective action                 | Comments: General<br>Would the proposed use require the fire sprinkler system and the modification<br>of water and sewer service?                                                                                                                                                                                                                                                                                                                                                                                                                                                                                                                                               |                                                              |  |

#### SCOPE OF WORK:

INTERIOR & EXTERIOR ALTERATION TO EXISTING BUILDING. INTERIOR RENOVATION TO PROPOSE A CHURCH LAYOUT ACCORDING TO DRAWINGS. AN ADDITION OF A CONCRETE DRIVEWAY WITH AN EXISTING APRON & AN ADDITION OF A NEW ADA ACCESS RAMP IN THE REAR OF THE PROPERTY FOR ADA ACCESSIBILITY!