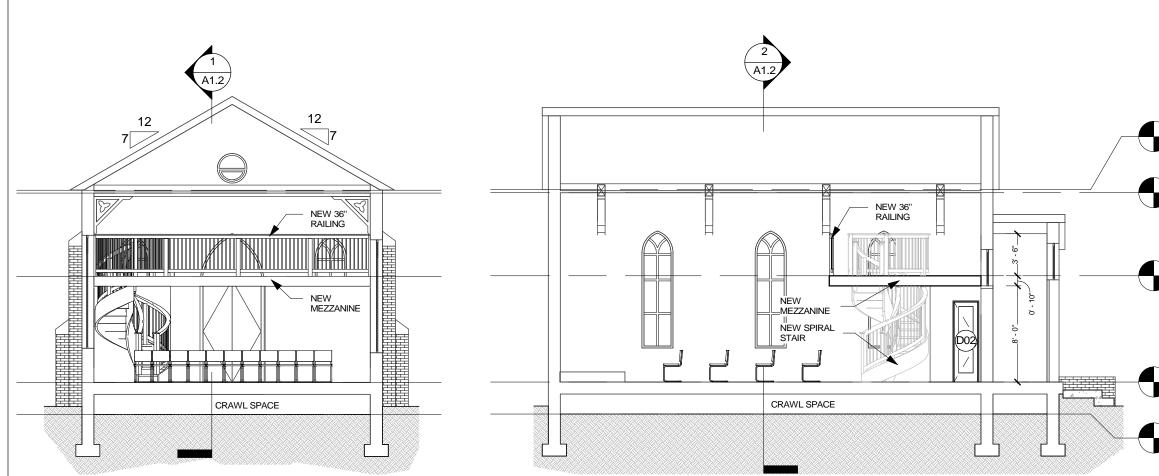

#### **BUILDING DATA:** SHEET INDEX: COVER SHEET PROJECT ADDRESS: 9319 WEST St, MANASSAS, VA 20110 CS USE OCCUPANCY: A-3 D1.0 DEMO/EXIST. FLC NUMBER OF STORIES: 1 WITH CRAWL SPACE D1.1 EXISTING ELEVAT NON COMBUSTIBLE EXTERIOR WALLS (BRICK WALLS) D1.2 DEMO/EXIST. BUI TYPF. SPRINKLER: PROPOSED FLOO NO A1.0 FIRE ALARM SYSTEM: SMOKE DETECTOR (HARD WIRED, A1.1 DEMO/EXIST. & PF INTERCONNECTED, BATTERY BACK-UP) PROPOSED BUILD A1.2 FRAMING SYSTEM: EXTERIOR AND INTERIOR LOAD BEARING WOOD STUD WALLS. WOOD FLOOR LIFE SAFETY PLAN A1 3 JOIST FLOOR FRAMING AND WOOD ROOF RAFTERS. ALL EXTERIOR AND INTERIOR ADA PARKING PLA WALLS A1.4 FLOOR/ROOF CONST .: 0 HOURS. S1.0 NOTES HABITABLE ROOMS OTHER THAN KITCHENS. STORAGE ROOMS AND LAUNDRY CEILING HEIGHT. S1 1 FOUNDATION PLA ROOMS MUST HAVE A CEILING HEIGHT OF NOT LESS THAN 7 FEET 6 INCHES. KITCHEN, HALLWAYS, BATHROOMS, TOILET ROOMS AND HABITABLE BASEMENTS PROPOSED MEZZ S1.2 FOR USE AS A RECREATION ROOM ONLY MUST HAVE A HEIGHT OF NOT LESS THAN 7 FEET. THE MAXIMUM PROJECTION BELOW THE REQUIRED CEILING HEIGHT FOR S1.3 DETAILS BEAMS AND GIRDERS SPACES NOT LESS THAN 4 FEET ON CENTER SHALL BE 6 S1.4 DETAILS INCHES, FURRED CEILINGS OF NOT LESS THAN 7 FEET ARE PERMITTED AS LONG AS THE REQUIRED CEILING HEIGHT IS PROVIDED IN TWO THIRDS OF THE AREA. SECTION, PLAN VIE S1.5 INSULATION REQ'MNT: ATTIC SPACE: R-49 DRIVEWAY S1.6 EXTERIOR WALLS: R-19+R-5 MECHANICAL GENI M1.0 FLOORS: R-19 BATT INSULATION M1.1 MECHANICAL EQUI M1.2 MECHANICAL SCH M1.3 PROPOSED MECHA M1.4 PROPOSED 3D ME E1.0 PANEL SCHEDULE E1.1 ELECTRICAL RISEF E1.2 PROPOSED LIGHTI E1.3 PROPOSED POWE