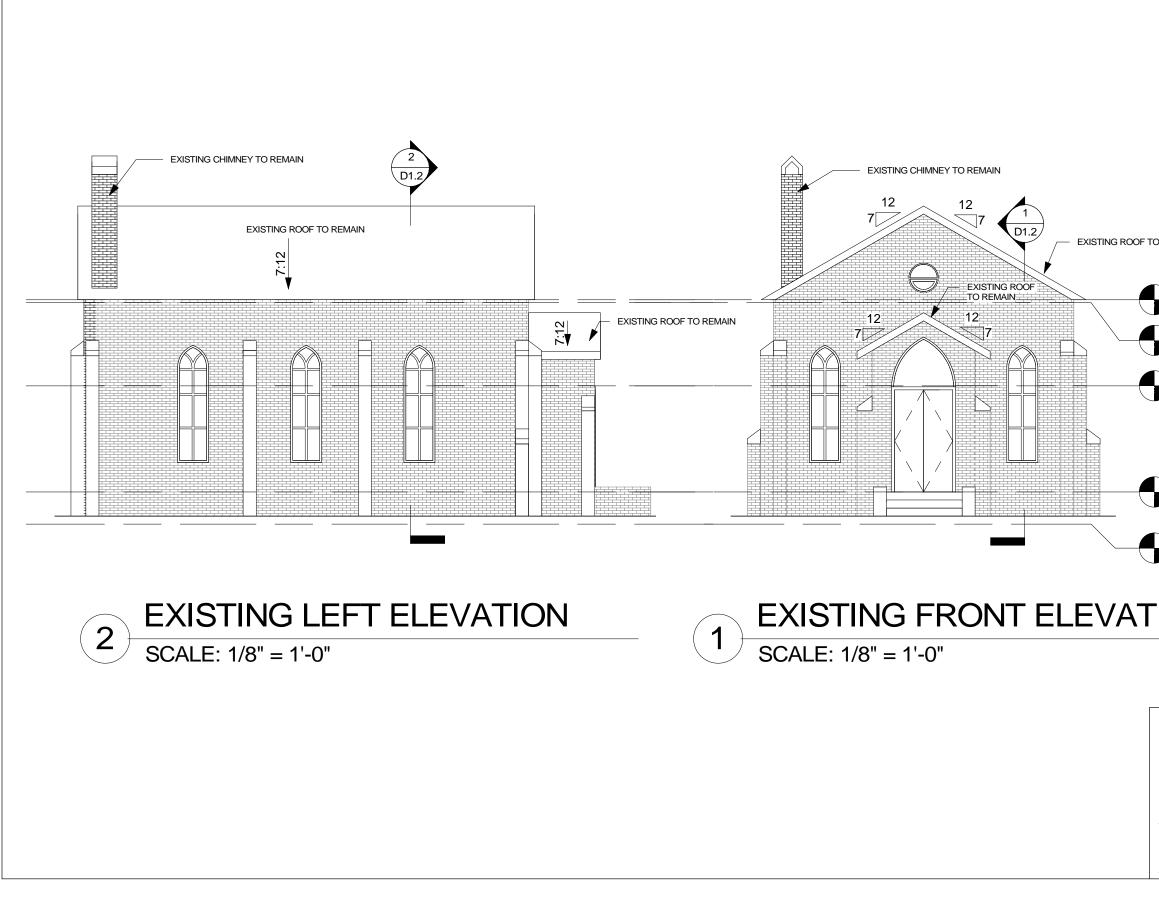

#### **BUILDING DATA:** SHEET INDEX: COVER SHEET PROJECT ADDRESS: 9319 WEST St, MANASSAS, VA 20110 CS USE OCCUPANCY: A-3 D1.0 DEMO/EXIST. FLC NUMBER OF STORIES: 1 WITH CRAWL SPACE D1.1 EXISTING ELEVAT NON COMBUSTIBLE EXTERIOR WALLS (BRICK WALLS) D1.2 DEMO/EXIST. BUI TYPF. SPRINKLER: PROPOSED FLOO NO A1.0 FIRE ALARM SYSTEM: SMOKE DETECTOR (HARD WIRED, A1.1 DEMO/EXIST. & PF INTERCONNECTED, BATTERY BACK-UP) PROPOSED BUILD A1.2 FRAMING SYSTEM: EXTERIOR AND INTERIOR LOAD BEARING WOOD STUD WALLS. WOOD FLOOR LIFE SAFETY PLAN A1 3 JOIST FLOOR FRAMING AND WOOD ROOF RAFTERS. ALL EXTERIOR AND INTERIOR ADA PARKING PLA WALLS A1.4 FLOOR/ROOF CONST .: 0 HOURS. S1.0 NOTES HABITABLE ROOMS OTHER THAN KITCHENS. STORAGE ROOMS AND LAUNDRY CEILING HEIGHT. S1 1 FOUNDATION PLA ROOMS MUST HAVE A CEILING HEIGHT OF NOT LESS THAN 7 FEET 6 INCHES. KITCHEN, HALLWAYS, BATHROOMS, TOILET ROOMS AND HABITABLE BASEMENTS PROPOSED MEZZ S1.2 FOR USE AS A RECREATION ROOM ONLY MUST HAVE A HEIGHT OF NOT LESS THAN 7 FEET. THE MAXIMUM PROJECTION BELOW THE REQUIRED CEILING HEIGHT FOR S1.3 DETAILS BEAMS AND GIRDERS SPACES NOT LESS THAN 4 FEET ON CENTER SHALL BE 6 S1.4 DETAILS INCHES, FURRED CEILINGS OF NOT LESS THAN 7 FEET ARE PERMITTED AS LONG AS THE REQUIRED CEILING HEIGHT IS PROVIDED IN TWO THIRDS OF THE AREA. SECTION, PLAN VIE S1.5 INSULATION REQ'MNT: ATTIC SPACE: R-49 DRIVEWAY S1.6 EXTERIOR WALLS: R-19+R-5 MECHANICAL GENI M1.0 FLOORS: R-19 BATT INSULATION M1.1 MECHANICAL EQUI M1.2 MECHANICAL SCH M1.3 PROPOSED MECHA M1.4 PROPOSED 3D ME E1.0 PANEL SCHEDULE E1.1 ELECTRICAL RISEF E1.2 PROPOSED LIGHTI E1.3 PROPOSED POWE