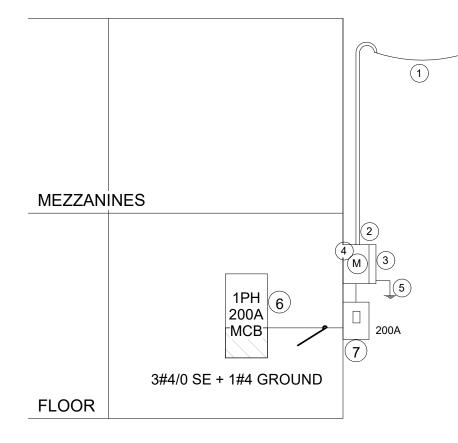

|                                            | SHEET:                              | E 1                                       | 0                     |                                                |

|      | ELECTRICAL RISER NOTES:                     |
|------|---------------------------------------------|
| 1.   | EXIST., 200A INCOMING SERVICE 120/240v, 1Ø. |
| 2.   | EXIST., 3W, FROM POWER COMPANY              |
| 3.   | EXIST., 200A 120/240, 1Ø, 3W CT CABINET.    |
| 4.   | EXIST., METER CENTER.                       |
| 5.   | EXIST., GROUNDING.                          |
| 6.   | TENANT PANEL MCB120/240, 1Ø, 3W, SEE PANEL  |
| SCHE | EDULE.                                      |
| 7.   | EXIST., BUILDING DISCONNECTING MEANS        |



### ELECTRICAL RISER NOTES

NOT SCALE

## GENERAL NOTES:

1. COMBINE NO MORE THAN 6 CURRENT CARRYING CONDUCTORS IN RUN FROM PANEL.

2. EACH SINGLE PHASE BRANCH SHALL BE PROVIDE WITH PHASE, DI AND GROUND CONDUCTOR.

3. ADJUST AS NECESSARY TO BALANCE PANEL BOARD CONNECTED 4. CONTRACTOR TO VERIFY EXTENT OF EXISTING CONSTRUCTION IN SHALL IMMEDIATELY NOTIFY THE ARCHITECT OF ANY AS-BUILT CONE THOSE SHOWN OR INFERRED FROM THE CONSTRUCTION DOCUMEN COMMENCEMENT OF WORK.

5. IC-RATED RECESSED LIGHTING FIXTURES SEALED AT HOUSING/IN LABELED TO INDICATED < 2.0CFM LEAKED AT 75 Pa

| Lighting Fixture Schedule                                                                                                                      |    |         |               |         |     |        |              |