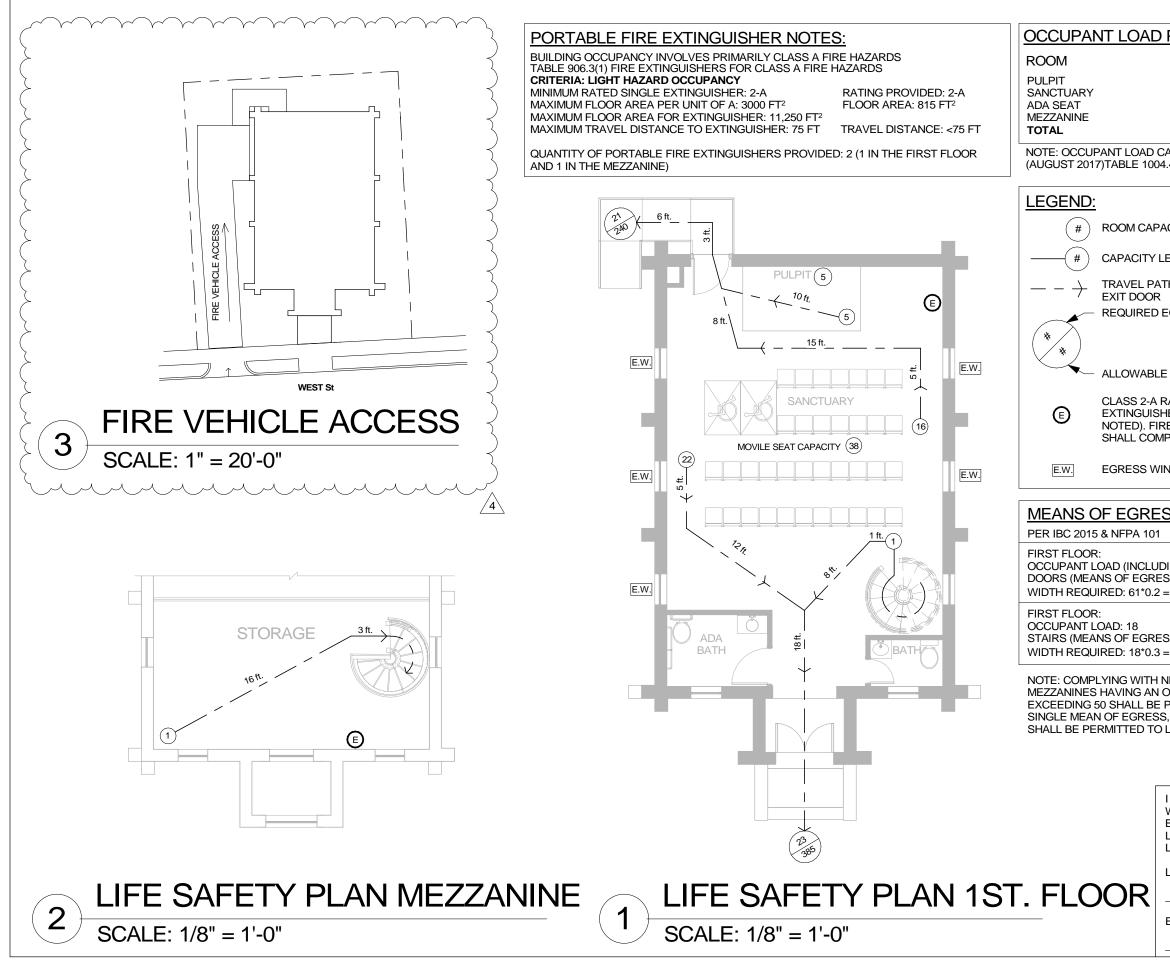

### PLAN CORRECTIONS REPORT (SUP-2022-0007) FOR CITY OF MANASSAS

| APPLICATION DATE: 04/18/<br>COMMENT LETTER DATE: 1 | 2022                               | 20110<br>DESCRIPTION: Place of Assembly<br>22 v.1                                                                                                                                                                                         |                                                                        |  |  |
|----------------------------------------------------|------------------------------------|-------------------------------------------------------------------------------------------------------------------------------------------------------------------------------------------------------------------------------------------|------------------------------------------------------------------------|--|--|
|                                                    | <b>IAME</b><br>3ryan Torres Melgar | COMPANY<br>PRIMERA IGLESIA ADVENTI                                                                                                                                                                                                        | ADDRESS<br>S W 9319 west St<br>manassas, VA 20110                      |  |  |
| Owner                                              |                                    | Primera Iglesia Adventista Ebe                                                                                                                                                                                                            |                                                                        |  |  |
| SUP Plan Review                                    |                                    |                                                                                                                                                                                                                                           |                                                                        |  |  |
| Review Item                                        | Status                             | Status Reviewer                                                                                                                                                                                                                           |                                                                        |  |  |
| Economic Development Not Required                  |                                    | ired                                                                                                                                                                                                                                      |                                                                        |  |  |
| Engineering - Director                             | Not Requ                           | ired                                                                                                                                                                                                                                      |                                                                        |  |  |
| Engineering - Transportatio                        | n Correction                       | 703                                                                                                                                                                                                                                       | Nyika Roberson-Ramos<br>703-257-8397<br>nroberson-ramos@manassasva.gov |  |  |
| 1. Correction: DCSM Article 9                      |                                    |                                                                                                                                                                                                                                           |                                                                        |  |  |
| v. 1 corrective action                             |                                    | : Transportation Details<br>vide sight distance profile onto W<br>parking area. = PLEASE REFER T<br>PROFILE                                                                                                                               | /est Street from property and<br>O A1.4 FOR ENTRANCE SIGHT DISTAN      |  |  |
| v. 1 corrective action                             | Please pro                         | Comments: Transportation Details<br>Please provide proposed driveway pavement detail and related City DCSM<br>typical section(s) for asphalt cut. = PLEASE REFER TO S1.6 FOR DRIVEWAY DETAI<br>THERE'S AN EXISTING DRIVEWAY APRON         |                                                                        |  |  |
| v. 1 corrective action                             |                                    | Comments: Transportation Details<br>Please provide disabled parking space location(s) and distance to building<br>ADA access ramp. = REFER TO A1.4 DETAIL #3 FOR THE PROPOSED DISABLED<br>PARKING SPACE AND THE DISTANCE TO THE BUILDING! |                                                                        |  |  |
| v. 1 corrective action                             |                                    | Comments: Transportation Details<br>Please provide width and condition of existing sidewalk in front of property.<br>REFER TO A1.4 AND PLAT PLAN FOR THE SIDEWALK WIDTH = 3 FT-<br>SIDEWALK CONDITION IS IN GOOD STATE                    |                                                                        |  |  |
| v. 1 corrective action                             | Comments                           | Comments: Transportation Details<br>Please provide fire plan showing emergency vehicle access to property.<br>REFER TO A1.3 DETAIL #3 FOR FIRE VEHICLE ACCESS!-                                                                           |                                                                        |  |  |
| Engineering - Transportation                       | n (TIA) Not Requ                   | ired                                                                                                                                                                                                                                      |                                                                        |  |  |
| Fire Marshal                                       | Approved<br>Recomme                |                                                                                                                                                                                                                                           |                                                                        |  |  |