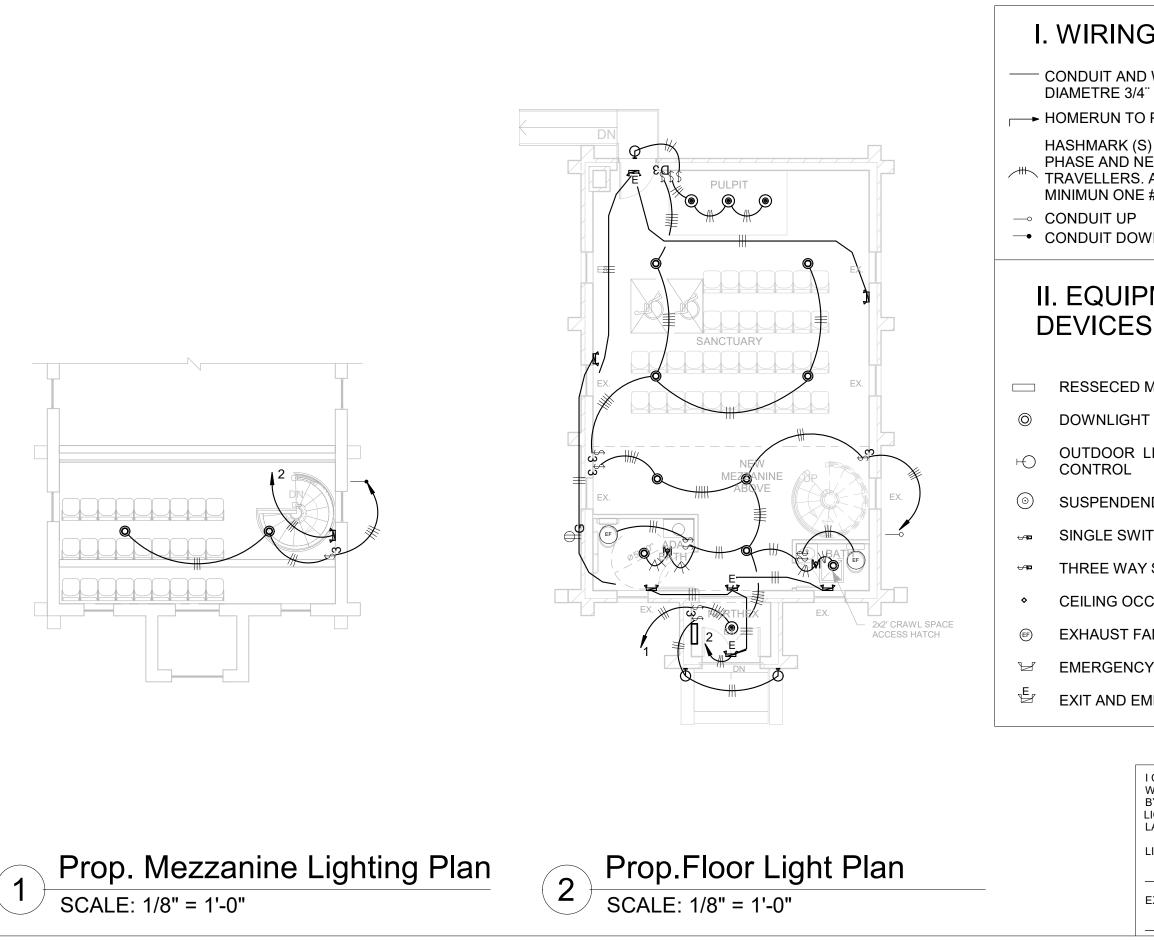

#### **BUILDING DATA:** SHEET INDEX: COVER SHEET PROJECT ADDRESS: 9319 WEST St, MANASSAS, VA 20110 CS USE OCCUPANCY: A-3 D1.0 DEMO/EXIST. FLC NUMBER OF STORIES: 1 WITH CRAWL SPACE D1.1 EXISTING ELEVAT NON COMBUSTIBLE EXTERIOR WALLS (BRICK WALLS) D1.2 DEMO/EXIST. BUI TYPF. SPRINKLER: PROPOSED FLOO NO A1.0 FIRE ALARM SYSTEM: SMOKE DETECTOR (HARD WIRED, A1.1 DEMO/EXIST. & PF INTERCONNECTED, BATTERY BACK-UP) PROPOSED BUILD A1.2 FRAMING SYSTEM: EXTERIOR AND INTERIOR LOAD BEARING WOOD STUD WALLS. WOOD FLOOR LIFE SAFETY PLAN A1 3 JOIST FLOOR FRAMING AND WOOD ROOF RAFTERS. ALL EXTERIOR AND INTERIOR ADA PARKING PLA WALLS A1.4 FLOOR/ROOF CONST .: 0 HOURS. S1.0 NOTES HABITABLE ROOMS OTHER THAN KITCHENS. STORAGE ROOMS AND LAUNDRY CEILING HEIGHT. S1 1 FOUNDATION PLA ROOMS MUST HAVE A CEILING HEIGHT OF NOT LESS THAN 7 FEET 6 INCHES. KITCHEN, HALLWAYS, BATHROOMS, TOILET ROOMS AND HABITABLE BASEMENTS PROPOSED MEZZ S1.2 FOR USE AS A RECREATION ROOM ONLY MUST HAVE A HEIGHT OF NOT LESS THAN 7 FEET. THE MAXIMUM PROJECTION BELOW THE REQUIRED CEILING HEIGHT FOR S1.3 DETAILS BEAMS AND GIRDERS SPACES NOT LESS THAN 4 FEET ON CENTER SHALL BE 6 S1.4 DETAILS INCHES, FURRED CEILINGS OF NOT LESS THAN 7 FEET ARE PERMITTED AS LONG AS THE REQUIRED CEILING HEIGHT IS PROVIDED IN TWO THIRDS OF THE AREA. SECTION, PLAN VIE S1.5 INSULATION REQ'MNT: ATTIC SPACE: R-49 DRIVEWAY S1.6 EXTERIOR WALLS: R-19+R-5 MECHANICAL GENI M1.0 FLOORS: R-19 BATT INSULATION M1.1 MECHANICAL EQUI M1.2 MECHANICAL SCH M1.3 PROPOSED MECHA M1.4 PROPOSED 3D ME E1.0 PANEL SCHEDULE E1.1 ELECTRICAL RISEF E1.2 PROPOSED LIGHTI E1.3 PROPOSED POWE