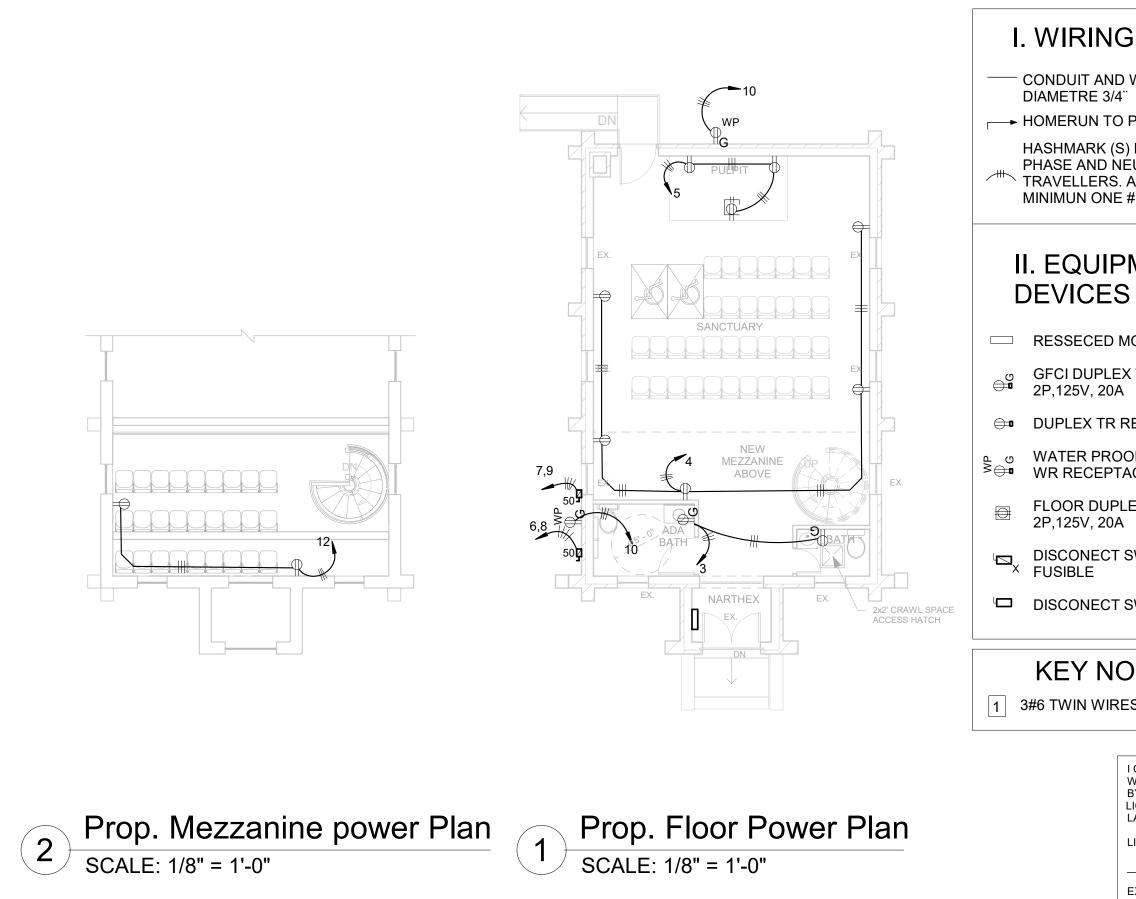

#### **BUILDING DATA:** SHEET INDEX: COVER SHEET PROJECT ADDRESS: 9319 WEST St, MANASSAS, VA 20110 CS USE OCCUPANCY: A-3 D1.0 DEMO/EXIST. FLC NUMBER OF STORIES: 1 WITH CRAWL SPACE D1.1 EXISTING ELEVAT NON COMBUSTIBLE EXTERIOR WALLS (BRICK WALLS) D1.2 DEMO/EXIST. BUI TYPF. SPRINKLER: PROPOSED FLOO NO A1.0 FIRE ALARM SYSTEM: SMOKE DETECTOR (HARD WIRED, A1.1 DEMO/EXIST. & PF INTERCONNECTED, BATTERY BACK-UP) PROPOSED BUILD A1.2 FRAMING SYSTEM: EXTERIOR AND INTERIOR LOAD BEARING WOOD STUD WALLS. WOOD FLOOR LIFE SAFETY PLAN A1 3 JOIST FLOOR FRAMING AND WOOD ROOF RAFTERS. ALL EXTERIOR AND INTERIOR ADA PARKING PLA WALLS A1.4 FLOOR/ROOF CONST .: 0 HOURS. S1.0 NOTES HABITABLE ROOMS OTHER THAN KITCHENS. STORAGE ROOMS AND LAUNDRY CEILING HEIGHT. S1 1 FOUNDATION PLA ROOMS MUST HAVE A CEILING HEIGHT OF NOT LESS THAN 7 FEET 6 INCHES. KITCHEN, HALLWAYS, BATHROOMS, TOILET ROOMS AND HABITABLE BASEMENTS PROPOSED MEZZ S1.2 FOR USE AS A RECREATION ROOM ONLY MUST HAVE A HEIGHT OF NOT LESS THAN 7 FEET. THE MAXIMUM PROJECTION BELOW THE REQUIRED CEILING HEIGHT FOR S1.3 DETAILS BEAMS AND GIRDERS SPACES NOT LESS THAN 4 FEET ON CENTER SHALL BE 6 S1.4 DETAILS INCHES, FURRED CEILINGS OF NOT LESS THAN 7 FEET ARE PERMITTED AS LONG AS THE REQUIRED CEILING HEIGHT IS PROVIDED IN TWO THIRDS OF THE AREA. SECTION, PLAN VIE S1.5 INSULATION REQ'MNT: ATTIC SPACE: R-49 DRIVEWAY S1.6 EXTERIOR WALLS: R-19+R-5 MECHANICAL GENI M1.0 FLOORS: R-19 BATT INSULATION M1.1 MECHANICAL EQUI M1.2 MECHANICAL SCH M1.3 PROPOSED MECHA M1.4 PROPOSED 3D ME E1.0 PANEL SCHEDULE E1.1 ELECTRICAL RISEF E1.2 PROPOSED LIGHTI E1.3 PROPOSED POWE