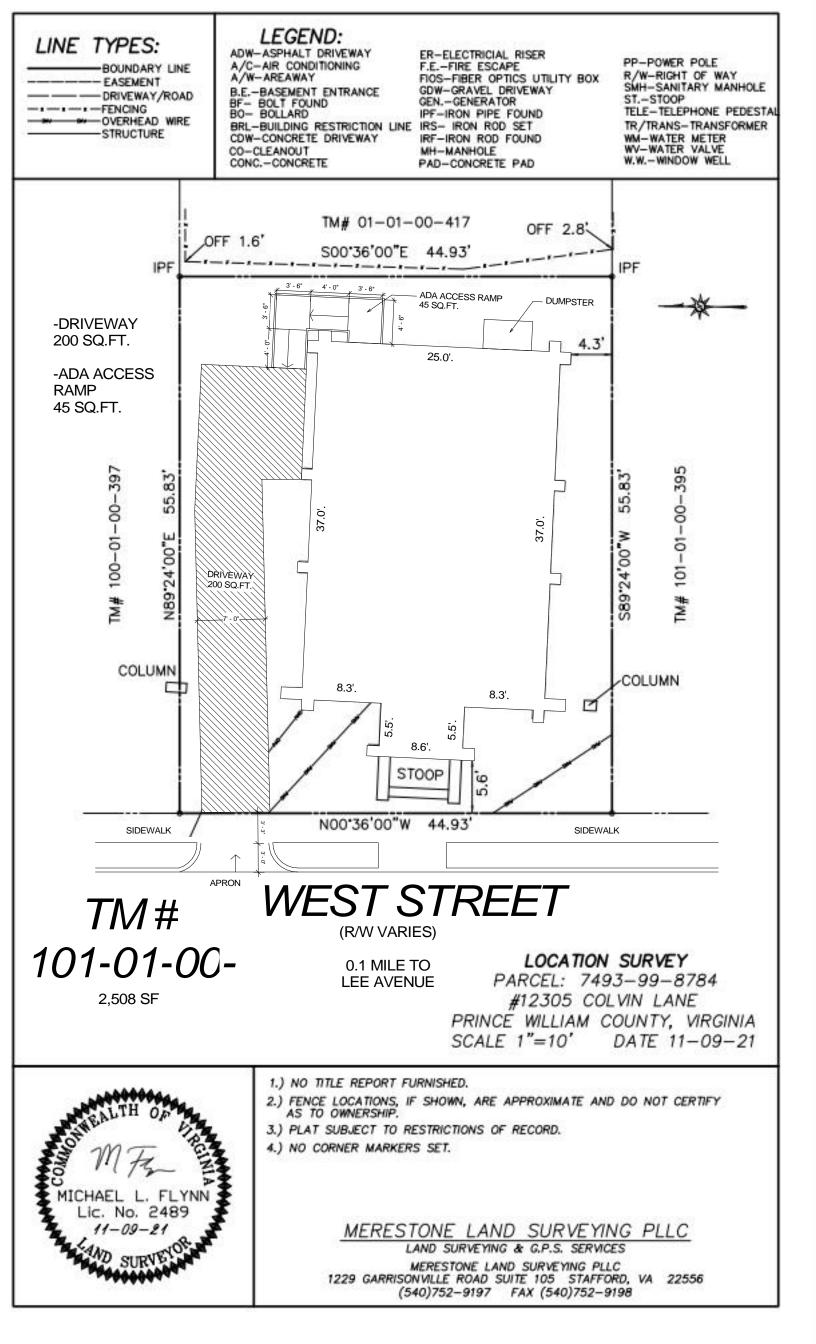

### PLAN CORRECTIONS REPORT (SUP-2022-0007) FOR CITY OF MANASSAS

| APPLICATION DATE: 04/18/<br>COMMENT LETTER DATE: 1 | 2022                               | 20110<br>DESCRIPTION: Place of Assembly<br>22 v.1                                                                                                                                                                                         |                                                                        |  |  |
|----------------------------------------------------|------------------------------------|-------------------------------------------------------------------------------------------------------------------------------------------------------------------------------------------------------------------------------------------|------------------------------------------------------------------------|--|--|
|                                                    | <b>IAME</b><br>3ryan Torres Melgar | COMPANY<br>PRIMERA IGLESIA ADVENTI                                                                                                                                                                                                        | ADDRESS<br>S W 9319 west St<br>manassas, VA 20110                      |  |  |
| Owner                                              |                                    | Primera Iglesia Adventista Ebe                                                                                                                                                                                                            |                                                                        |  |  |
| SUP Plan Review                                    |                                    |                                                                                                                                                                                                                                           |                                                                        |  |  |
| Review Item                                        | Status                             | Status Reviewer                                                                                                                                                                                                                           |                                                                        |  |  |
| Economic Development Not Required                  |                                    | ired                                                                                                                                                                                                                                      |                                                                        |  |  |
| Engineering - Director                             | Not Requ                           | ired                                                                                                                                                                                                                                      |                                                                        |  |  |
| Engineering - Transportatio                        | n Correction                       | 703                                                                                                                                                                                                                                       | Nyika Roberson-Ramos<br>703-257-8397<br>nroberson-ramos@manassasva.gov |  |  |
| 1. Correction: DCSM Article 9                      |                                    |                                                                                                                                                                                                                                           |                                                                        |  |  |
| v. 1 corrective action                             |                                    | : Transportation Details<br>vide sight distance profile onto W<br>parking area. = PLEASE REFER T<br>PROFILE                                                                                                                               | /est Street from property and<br>O A1.4 FOR ENTRANCE SIGHT DISTAN      |  |  |
| v. 1 corrective action                             | Please pro                         | Comments: Transportation Details<br>Please provide proposed driveway pavement detail and related City DCSM<br>typical section(s) for asphalt cut. = PLEASE REFER TO S1.6 FOR DRIVEWAY DETAI<br>THERE'S AN EXISTING DRIVEWAY APRON         |                                                                        |  |  |
| v. 1 corrective action                             |                                    | Comments: Transportation Details<br>Please provide disabled parking space location(s) and distance to building<br>ADA access ramp. = REFER TO A1.4 DETAIL #3 FOR THE PROPOSED DISABLED<br>PARKING SPACE AND THE DISTANCE TO THE BUILDING! |                                                                        |  |  |
| v. 1 corrective action                             |                                    | Comments: Transportation Details<br>Please provide width and condition of existing sidewalk in front of property.<br>REFER TO A1.4 AND PLAT PLAN FOR THE SIDEWALK WIDTH = 3 FT-<br>SIDEWALK CONDITION IS IN GOOD STATE                    |                                                                        |  |  |
| v. 1 corrective action                             | Comments                           | Comments: Transportation Details<br>Please provide fire plan showing emergency vehicle access to property.<br>REFER TO A1.3 DETAIL #3 FOR FIRE VEHICLE ACCESS!-                                                                           |                                                                        |  |  |
| Engineering - Transportation                       | n (TIA) Not Requ                   | ired                                                                                                                                                                                                                                      |                                                                        |  |  |
| Fire Marshal                                       | Approved<br>Recomme                |                                                                                                                                                                                                                                           |                                                                        |  |  |

| Planning & Zoning                      | Corrections Needed                                                                                                                                                                                                                                                                                                                                                                                                                                                                                                                                                                                                                                                              | Christian Samples 703-257-8225<br>csamples@ci.manassas.va.us |  |
|----------------------------------------|---------------------------------------------------------------------------------------------------------------------------------------------------------------------------------------------------------------------------------------------------------------------------------------------------------------------------------------------------------------------------------------------------------------------------------------------------------------------------------------------------------------------------------------------------------------------------------------------------------------------------------------------------------------------------------|--------------------------------------------------------------|--|
| 1. Correction: Planning Comment/Corr   | rection                                                                                                                                                                                                                                                                                                                                                                                                                                                                                                                                                                                                                                                                         |                                                              |  |
| v. 1 corrective action                 | Comments: ARB Approval Required<br>A certificate of appropriateness for the proposed ramp is required to be<br>obtained from the Architectural review board. Pursuant to section 130-405,the<br>certificate must be approved prior to the scheduling of hearings for the special<br>use permit. No special use permit hearings will be scheduled until the<br>certificate is approved. A CERTIFICATE OF APPROPRIATENESS WILL BE OBTAINED!                                                                                                                                                                                                                                       |                                                              |  |
| v. 1 corrective action                 | Comments: Setbacks<br>The proposed ramp does not comply with the setback requirements of Sec.<br>130-262 (d). A variance from the Board of Zoning Appeals is required to place<br>the ramp within the setbacks. This variance must be obtained in order to<br>schedule the special use permit hearings. These hearings will not be<br>scheduled until the variance is obtained. A VARIANCE WILL BE OBTAINED THROUGH A<br>HEARING!                                                                                                                                                                                                                                               |                                                              |  |
| 2. Correction: Z.O. 130-204.a, 130-204 | 4 Table 1,                                                                                                                                                                                                                                                                                                                                                                                                                                                                                                                                                                                                                                                                      |                                                              |  |
| v. 1 corrective action                 | Comments: Minimum off-street parking spaces<br>The proposed plan does not provide the minimum number of required parking<br>spaces. The occupancy for the assembly area is 70 according to the site plan,<br>with 38 of those seats being fixed. The parking requirement is 1 space per 6<br>seats. 10 spaces have been proposed through a cross parking agreement,<br>providing spaces for up to 60 people. While this meets the requirements for<br>the fixed seating and even for some non-seated patrons, the remaining<br>occupancy of 10 is not adequately parked. An additional 3 spaces is needed.<br>REFER TO A1.3 FOR UPDATED DETAILS - PROPOSED OCCUPANCY WILL BE 44 |                                                              |  |
| Police Department                      | Not Required                                                                                                                                                                                                                                                                                                                                                                                                                                                                                                                                                                                                                                                                    |                                                              |  |
| Prince William County                  | Not Required                                                                                                                                                                                                                                                                                                                                                                                                                                                                                                                                                                                                                                                                    |                                                              |  |
| Utilities - Water & Sewer              | Corrections Needed                                                                                                                                                                                                                                                                                                                                                                                                                                                                                                                                                                                                                                                              | Sung Chung 703-257-8339<br>schung@manassasva.gov             |  |
| 1. Correction: Water/Sewer Comment     | /Correction                                                                                                                                                                                                                                                                                                                                                                                                                                                                                                                                                                                                                                                                     |                                                              |  |
| v. 1 corrective action                 | Comments: General<br>Would the proposed use require the fire sprinkler system and the modification<br>of water and sewer service?                                                                                                                                                                                                                                                                                                                                                                                                                                                                                                                                               |                                                              |  |

#### SCOPE OF WORK:

INTERIOR & EXTERIOR ALTERATION TO EXISTING BUILDING. INTERIOR RENOVATION TO PROPOSE A CHURCH LAYOUT ACCORDING TO DRAWINGS. AN ADDITION OF A CONCRETE DRIVEWAY WITH AN EXISTING APRON & AN ADDITION OF A NEW ADA ACCESS RAMP IN THE REAR OF THE PROPERTY FOR ADA ACCESSIBILITY!