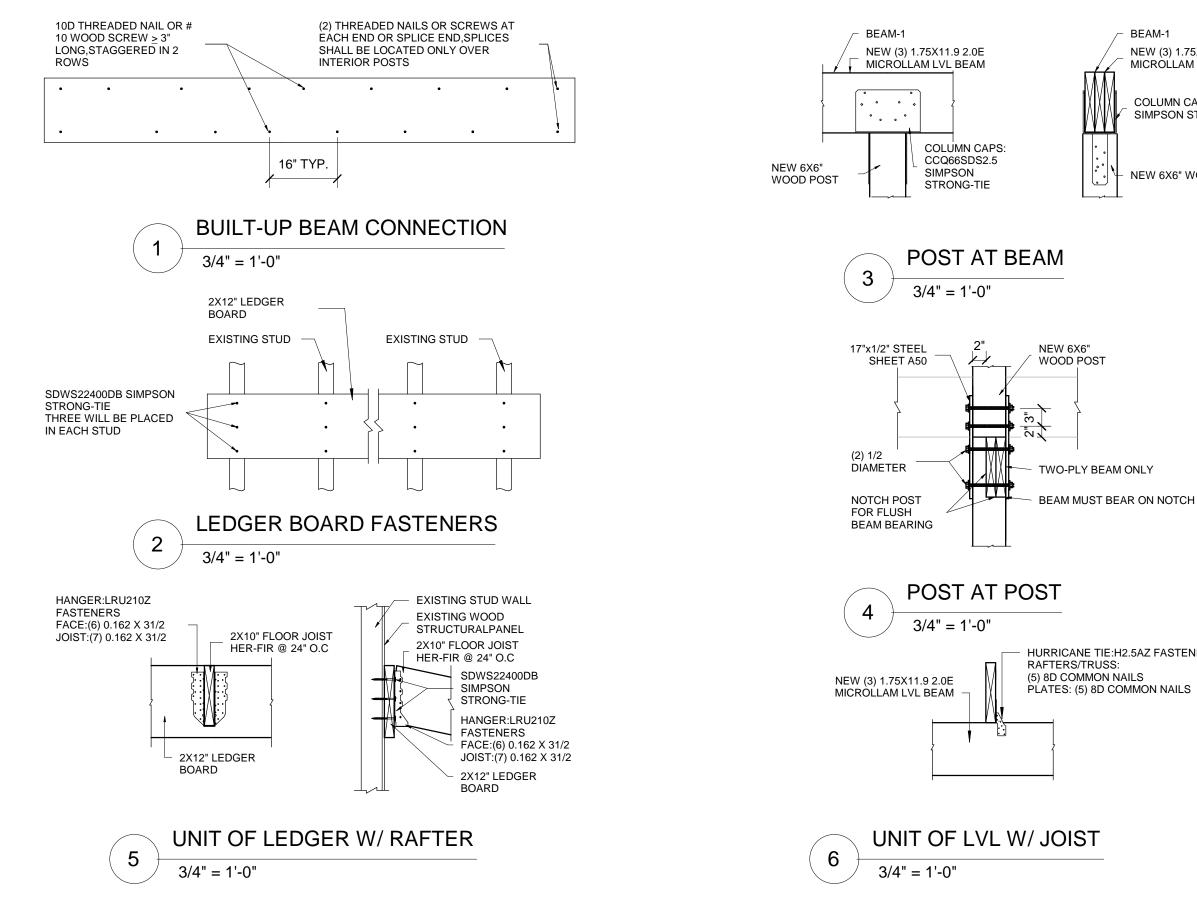

#### **BUILDING DATA:** SHEET INDEX: COVER SHEET PROJECT ADDRESS: 9319 WEST St, MANASSAS, VA 20110 CS USE OCCUPANCY: A-3 D1.0 DEMO/EXIST. FLC NUMBER OF STORIES: 1 WITH CRAWL SPACE D1.1 EXISTING ELEVAT NON COMBUSTIBLE EXTERIOR WALLS (BRICK WALLS) D1.2 DEMO/EXIST. BUI TYPF. SPRINKLER: PROPOSED FLOO NO A1.0 FIRE ALARM SYSTEM: SMOKE DETECTOR (HARD WIRED, A1.1 DEMO/EXIST. & PF INTERCONNECTED, BATTERY BACK-UP) PROPOSED BUILD A1.2 FRAMING SYSTEM: EXTERIOR AND INTERIOR LOAD BEARING WOOD STUD WALLS. WOOD FLOOR LIFE SAFETY PLAN A1 3 JOIST FLOOR FRAMING AND WOOD ROOF RAFTERS. ALL EXTERIOR AND INTERIOR ADA PARKING PLA WALLS A1.4 FLOOR/ROOF CONST .: 0 HOURS. S1.0 NOTES HABITABLE ROOMS OTHER THAN KITCHENS. STORAGE ROOMS AND LAUNDRY CEILING HEIGHT. S1 1 FOUNDATION PLA ROOMS MUST HAVE A CEILING HEIGHT OF NOT LESS THAN 7 FEET 6 INCHES. KITCHEN, HALLWAYS, BATHROOMS, TOILET ROOMS AND HABITABLE BASEMENTS PROPOSED MEZZ S1.2 FOR USE AS A RECREATION ROOM ONLY MUST HAVE A HEIGHT OF NOT LESS THAN 7 FEET. THE MAXIMUM PROJECTION BELOW THE REQUIRED CEILING HEIGHT FOR S1.3 DETAILS BEAMS AND GIRDERS SPACES NOT LESS THAN 4 FEET ON CENTER SHALL BE 6 S1.4 DETAILS INCHES, FURRED CEILINGS OF NOT LESS THAN 7 FEET ARE PERMITTED AS LONG AS THE REQUIRED CEILING HEIGHT IS PROVIDED IN TWO THIRDS OF THE AREA. SECTION, PLAN VIE S1.5 INSULATION REQ'MNT: ATTIC SPACE: R-49 DRIVEWAY S1.6 EXTERIOR WALLS: R-19+R-5 MECHANICAL GENI M1.0 FLOORS: R-19 BATT INSULATION M1.1 MECHANICAL EQUI M1.2 MECHANICAL SCH M1.3 PROPOSED MECHA M1.4 PROPOSED 3D ME E1.0 PANEL SCHEDULE E1.1 ELECTRICAL RISEF E1.2 PROPOSED LIGHTI E1.3 PROPOSED POWE