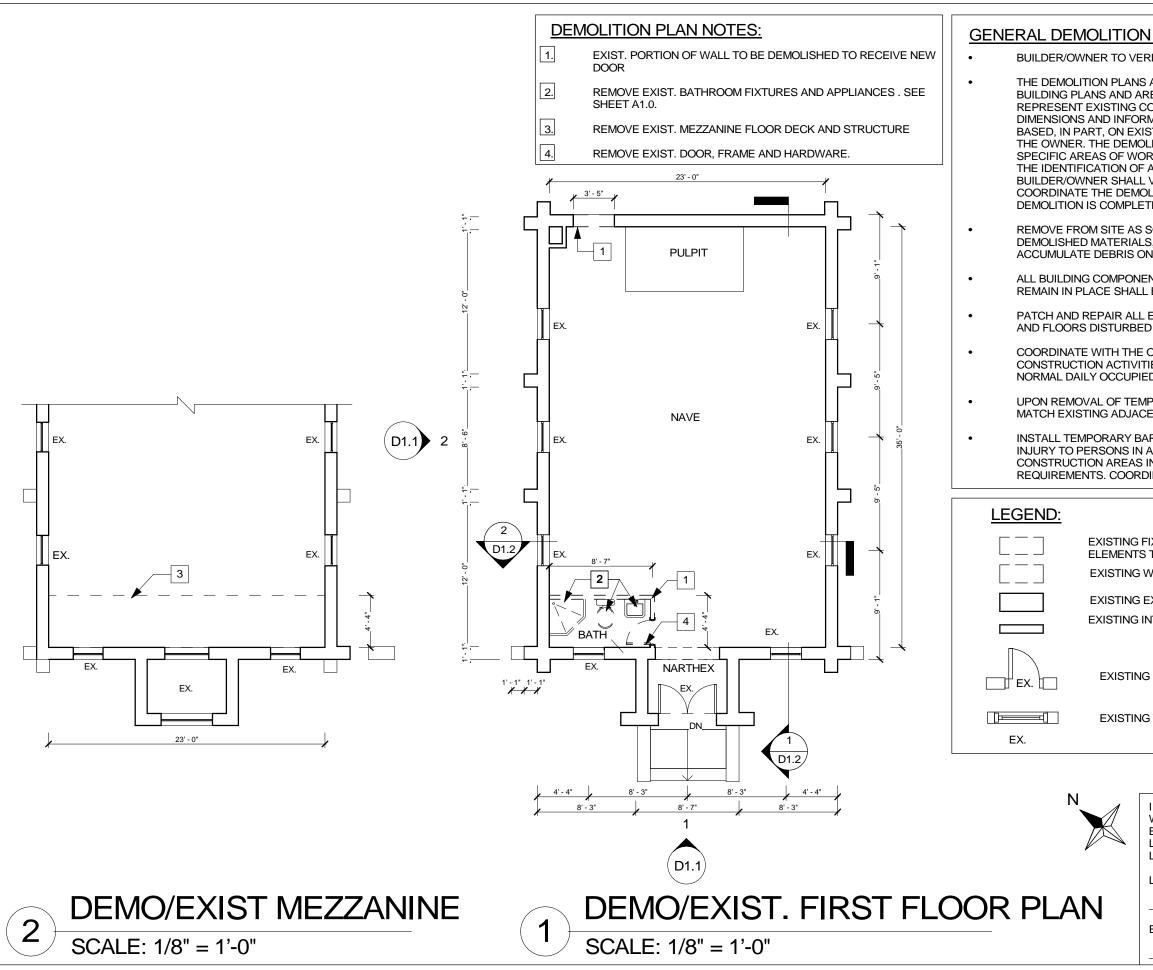

#### **BUILDING DATA:** SHEET INDEX: COVER SHEET PROJECT ADDRESS: 9319 WEST St, MANASSAS, VA 20110 CS USE OCCUPANCY: A-3 D1.0 DEMO/EXIST. FLC NUMBER OF STORIES: 1 WITH CRAWL SPACE D1.1 EXISTING ELEVAT NON COMBUSTIBLE EXTERIOR WALLS (BRICK WALLS) D1.2 DEMO/EXIST. BUI TYPF. SPRINKLER: PROPOSED FLOO NO A1.0 FIRE ALARM SYSTEM: SMOKE DETECTOR (HARD WIRED, A1.1 DEMO/EXIST. & PF INTERCONNECTED, BATTERY BACK-UP) PROPOSED BUILD A1.2 FRAMING SYSTEM: EXTERIOR AND INTERIOR LOAD BEARING WOOD STUD WALLS. WOOD FLOOR LIFE SAFETY PLAN A1 3 JOIST FLOOR FRAMING AND WOOD ROOF RAFTERS. ALL EXTERIOR AND INTERIOR ADA PARKING PLA WALLS A1.4 FLOOR/ROOF CONST .: 0 HOURS. S1.0 NOTES HABITABLE ROOMS OTHER THAN KITCHENS. STORAGE ROOMS AND LAUNDRY CEILING HEIGHT. S1 1 FOUNDATION PLA ROOMS MUST HAVE A CEILING HEIGHT OF NOT LESS THAN 7 FEET 6 INCHES. KITCHEN, HALLWAYS, BATHROOMS, TOILET ROOMS AND HABITABLE BASEMENTS PROPOSED MEZZ S1.2 FOR USE AS A RECREATION ROOM ONLY MUST HAVE A HEIGHT OF NOT LESS THAN 7 FEET. THE MAXIMUM PROJECTION BELOW THE REQUIRED CEILING HEIGHT FOR S1.3 DETAILS BEAMS AND GIRDERS SPACES NOT LESS THAN 4 FEET ON CENTER SHALL BE 6 S1.4 DETAILS INCHES, FURRED CEILINGS OF NOT LESS THAN 7 FEET ARE PERMITTED AS LONG AS THE REQUIRED CEILING HEIGHT IS PROVIDED IN TWO THIRDS OF THE AREA. SECTION, PLAN VIE S1.5 INSULATION REQ'MNT: ATTIC SPACE: R-49 DRIVEWAY S1.6 EXTERIOR WALLS: R-19+R-5 MECHANICAL GENI M1.0 FLOORS: R-19 BATT INSULATION M1.1 MECHANICAL EQUI M1.2 MECHANICAL SCH M1.3 PROPOSED MECHA M1.4 PROPOSED 3D ME E1.0 PANEL SCHEDULE E1.1 ELECTRICAL RISEF E1.2 PROPOSED LIGHTI E1.3 PROPOSED POWE