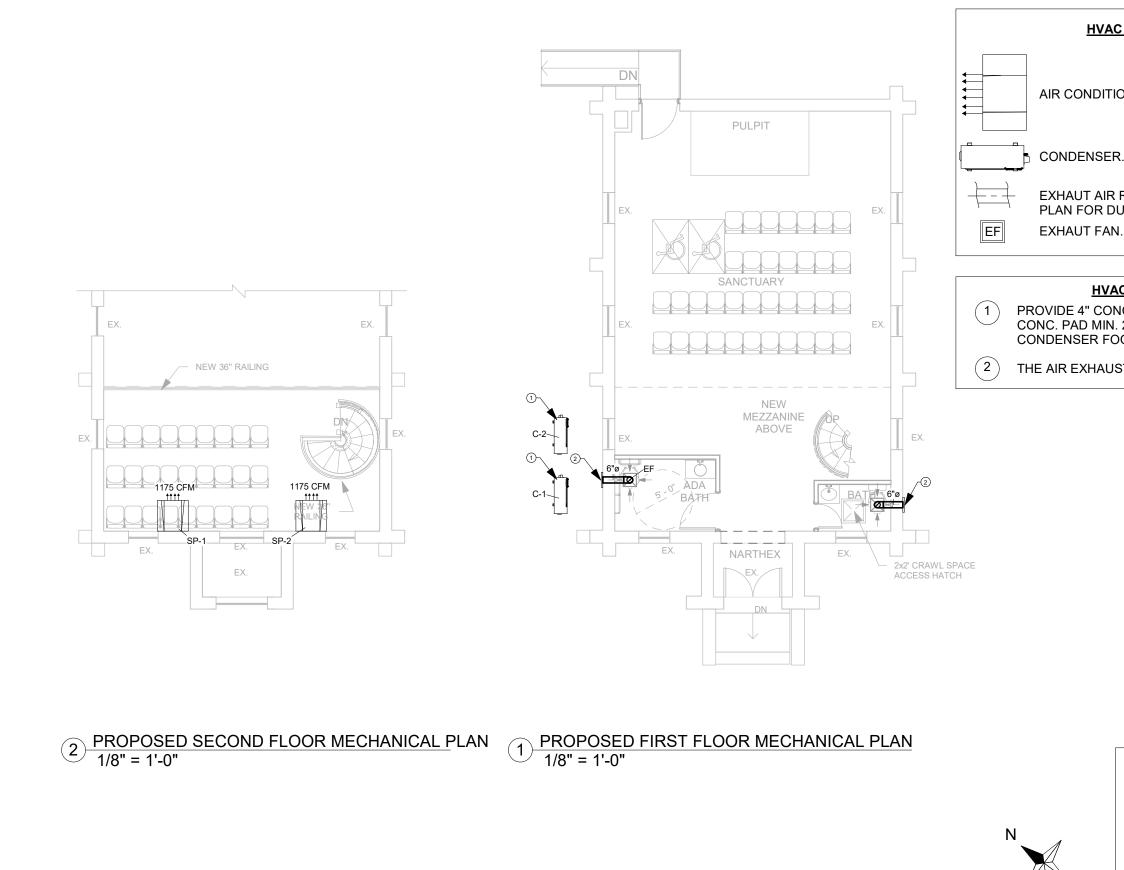

- 5. THIS STRUCTURE SHALL BE ADEQUATELY BRACED FOR WIND LOADS UNTIL THE ROOF, FLOOR AND WALLS HAVE BEEN PERMANENTLY FRAMED TOGETHER AND SHEATHED.
- 6. INSTALL POLYISOCYANURATE FOAM TYPE INSULATION AT FLOOR AND PLATE LINES, OPENINGS IN PLATES, CORNER STUD CAVITIES AND AROUND DOOR AND WINDOW ROUGH OPENING CAVITIES.
- 7. INSTALL WATERPROOF GYPSUM BOARD AT ALL WATER SPLASH AREAS TO MINIMUM 70" ABOVE SHOWER DRAINS.
- 8. INSULATE WASTE LINES FOR SOUND CONTROL.
- EXHAUST ALL VENTS AND FANS DIRECTLY TO OUTSIDE VIA METAL DUCTS, PROVIDE 90 CFM (MIN) FANS TO PROVIDE 5 AIR CHANGES PER HOUR IN BATHS CONTAINING TUB AND / OR SHOWER AND IN LAUNDRY ROOMS.
   ALL RECESSED LIGHTS IN INSULATED CEILINGS TO HAVE THE I.C. LABEL.
- ALL RECESSED LIGHTS IN INSULATED CEILINGS TO HAVE THE I.C. LABEL.
   PROVIDE SOLID BLOCKING UNDER ALL BEARING WALLS PERPENDICULAR TO JOISTS AND OTHER BEARING POINTS NOT OTHERWISE PROVIDED WITH SUPPORT.