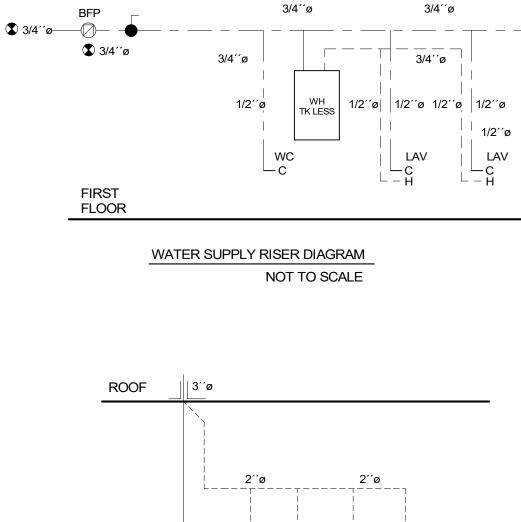

Fire alarm and suppression requirements come out of the building code, the fire code only enforces what is approved by the building dept. If the building guys signed off you should be good to go. ( COMMENT FROM FIRE MARSHALL)