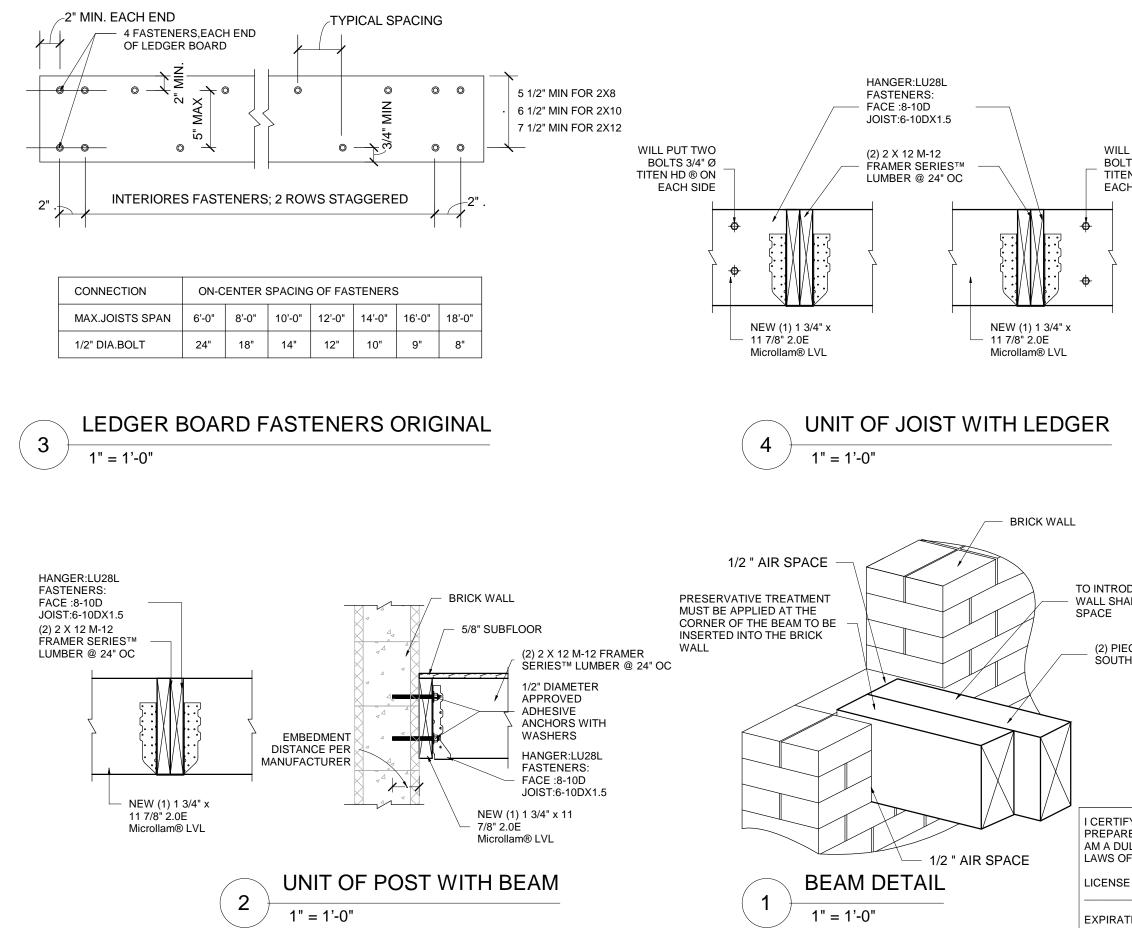

#### **BUILDING DATA:** SHEET INDEX: COVER SHEET PROJECT ADDRESS: 9319 WEST St, MANASSAS, VA 20110 CS USE OCCUPANCY: A-3 D1.0 DEMO/EXIST. FLC NUMBER OF STORIES: 1 WITH CRAWL SPACE D1.1 EXISTING ELEVAT NON COMBUSTIBLE EXTERIOR WALLS (BRICK WALLS) D1.2 DEMO/EXIST. BUI TYPF. SPRINKLER: PROPOSED FLOO NO A1.0 FIRE ALARM SYSTEM: SMOKE DETECTOR (HARD WIRED, A1.1 DEMO/EXIST. & PF INTERCONNECTED, BATTERY BACK-UP) PROPOSED BUILD A1.2 FRAMING SYSTEM: EXTERIOR AND INTERIOR LOAD BEARING WOOD STUD WALLS. WOOD FLOOR LIFE SAFETY PLAN A1 3 JOIST FLOOR FRAMING AND WOOD ROOF RAFTERS. ALL EXTERIOR AND INTERIOR ADA PARKING PLA WALLS A1.4 FLOOR/ROOF CONST .: 0 HOURS. S1.0 NOTES HABITABLE ROOMS OTHER THAN KITCHENS. STORAGE ROOMS AND LAUNDRY CEILING HEIGHT. S1 1 FOUNDATION PLA ROOMS MUST HAVE A CEILING HEIGHT OF NOT LESS THAN 7 FEET 6 INCHES. KITCHEN, HALLWAYS, BATHROOMS, TOILET ROOMS AND HABITABLE BASEMENTS PROPOSED MEZZ S1.2 FOR USE AS A RECREATION ROOM ONLY MUST HAVE A HEIGHT OF NOT LESS THAN 7 FEET. THE MAXIMUM PROJECTION BELOW THE REQUIRED CEILING HEIGHT FOR S1.3 DETAILS BEAMS AND GIRDERS SPACES NOT LESS THAN 4 FEET ON CENTER SHALL BE 6 S1.4 DETAILS INCHES, FURRED CEILINGS OF NOT LESS THAN 7 FEET ARE PERMITTED AS LONG AS THE REQUIRED CEILING HEIGHT IS PROVIDED IN TWO THIRDS OF THE AREA. SECTION, PLAN VIE S1.5 INSULATION REQ'MNT: ATTIC SPACE: R-49 DRIVEWAY S1.6 EXTERIOR WALLS: R-19+R-5 MECHANICAL GENI M1.0 FLOORS: R-19 BATT INSULATION M1.1 MECHANICAL EQUI M1.2 MECHANICAL SCH M1.3 PROPOSED MECHA M1.4 PROPOSED 3D ME E1.0 PANEL SCHEDULE E1.1 ELECTRICAL RISEF E1.2 PROPOSED LIGHTI E1.3 PROPOSED POWE