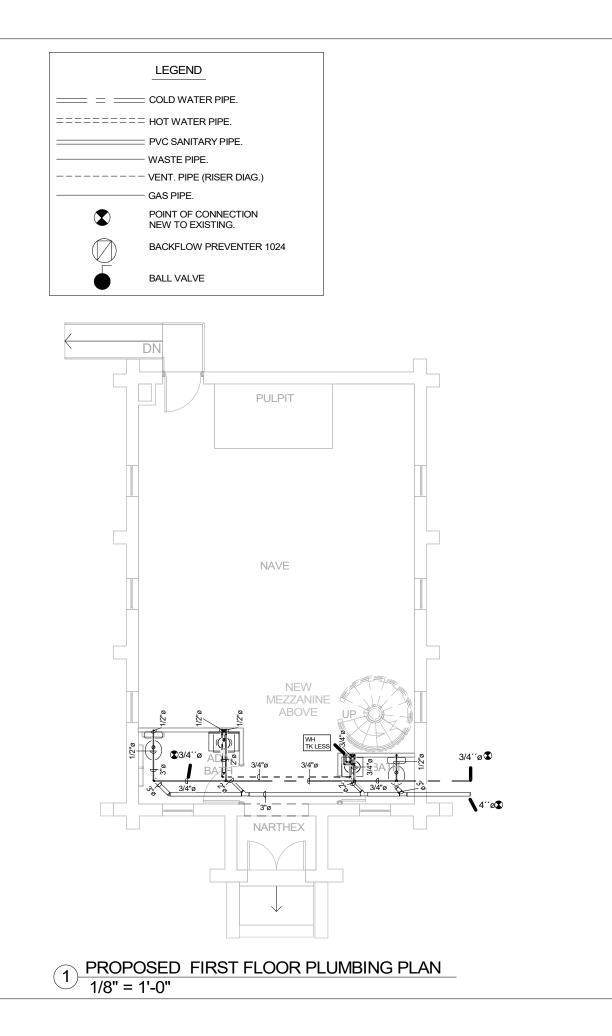

Fire alarm and suppression requirements come out of the building code, the fire code only enforces what is approved by the building dept. If the building guys signed off you should be good to go. ( COMMENT FROM FIRE MARSHALL)