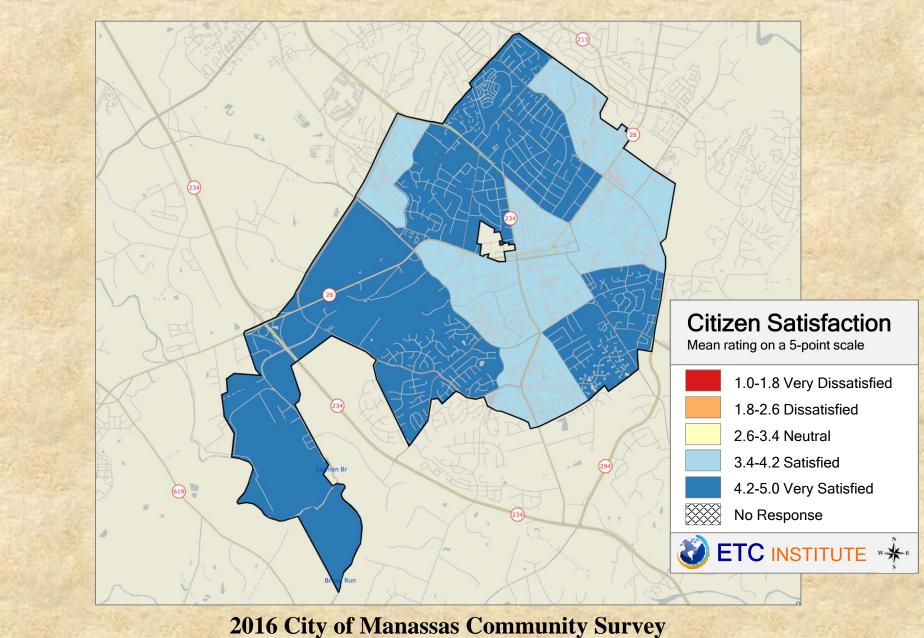

# Q1.2 Satisfaction with: Overall quality of fire and rescue services





#### Q1.3 Satisfaction with: Overall quality of economic development





#### Q1.4 Satisfaction with: Overall enforcement of City codes and ordinances



## Q1.5 Satisfaction with: Overall quality of parks and recreation programs and facilities





#### Q1.6 Satisfaction with: Overall flow of traffic and ease of getting around the City



### Q1.7 Satisfaction with: Overall maintenance of City streets, sidewalks, and infrastructure





#### Q1.8 Satisfaction with: Overall maintenance of City buildings and facilities



## Q1.9 Satisfaction with: Overall quality of landscaping in parks, medians, and other public areas





#### Q1.10 Satisfaction with: Overall quality of trash, recycling, and yard waste services





#### Q1.11 Satisfaction with: Overall quality of water and sewer utilities





#### Q1.12 Satisfaction with: Overall quality of electric utility services



#### Q1.13 Satisfaction with: Overall quality of social services





#### Q1.14 Satisfaction with: Overall quality of public education



#### **Q1.15 Satisfaction with: Overall quality of library services**





#### Q1.16 Satisfaction with: Overall quality of Manassas Regional airport services and events



#### Q1.17 Satisfaction with: Overall quality of voter registration





#### Q1.18 Satisfaction with: Overall effectiveness of community with the community





#### Q1.19 Satisfaction with: Overall quality of customer service you receive from City employees