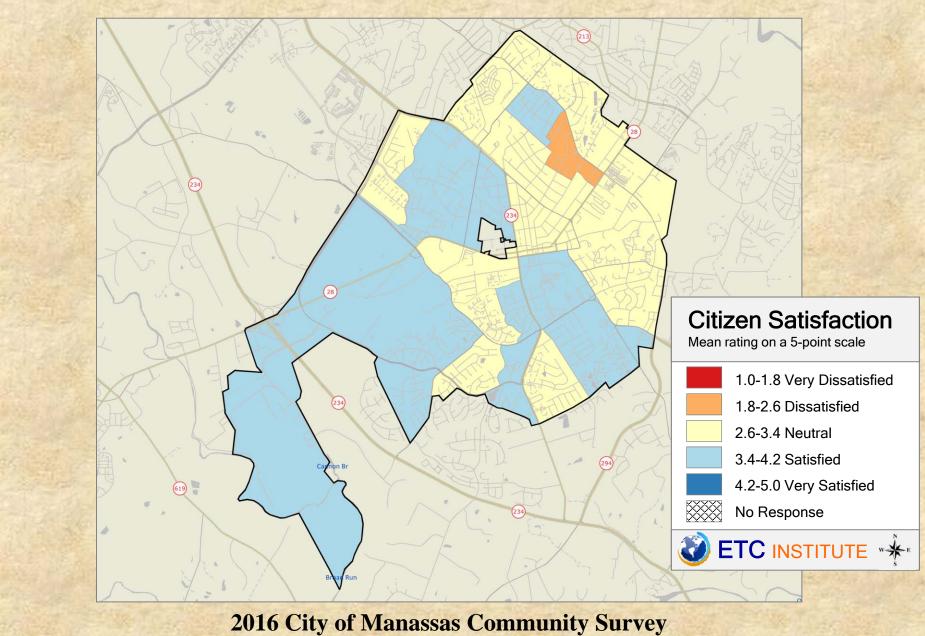

# City of Manassas Community Survey

...helping organizations make better decisions since 1982

#### **GIS Maps**

**Submitted to the City of Manassas:** ETC Institute 725 W. Frontier Lane,

Olathe, Kansas 66061 **October 2016** 



### Section 1 GIS Maps



#### **Q1.1 Satisfaction with: Overall quality of police services**





#### Q1.2 Satisfaction with: Overall quality of fire and rescue services





#### Q1.3 Satisfaction with: Overall quality of economic development





#### Q1.4 Satisfaction with: Overall enforcement of City codes and ordinances



## Q1.5 Satisfaction with: Overall quality of parks and recreation programs and facilities





#### Q1.6 Satisfaction with: Overall flow of traffic and ease of getting around the City



### Q1.7 Satisfaction with: Overall maintenance of City streets, sidewalks, and infrastructure





#### Q1.8 Satisfaction with: Overall maintenance of City buildings and facilities



## Q1.9 Satisfaction with: Overall quality of landscaping in parks, medians, and other public areas





#### Q1.10 Satisfaction with: Overall quality of trash, recycling, and yard waste services





#### Q1.11 Satisfaction with: Overall quality of water and sewer utilities





#### Q1.12 Satisfaction with: Overall quality of electric utility services



#### Q1.13 Satisfaction with: Overall quality of social services





#### Q1.14 Satisfaction with: Overall quality of public education



#### **Q1.15 Satisfaction with: Overall quality of library services**





#### Q1.16 Satisfaction with: Overall qu