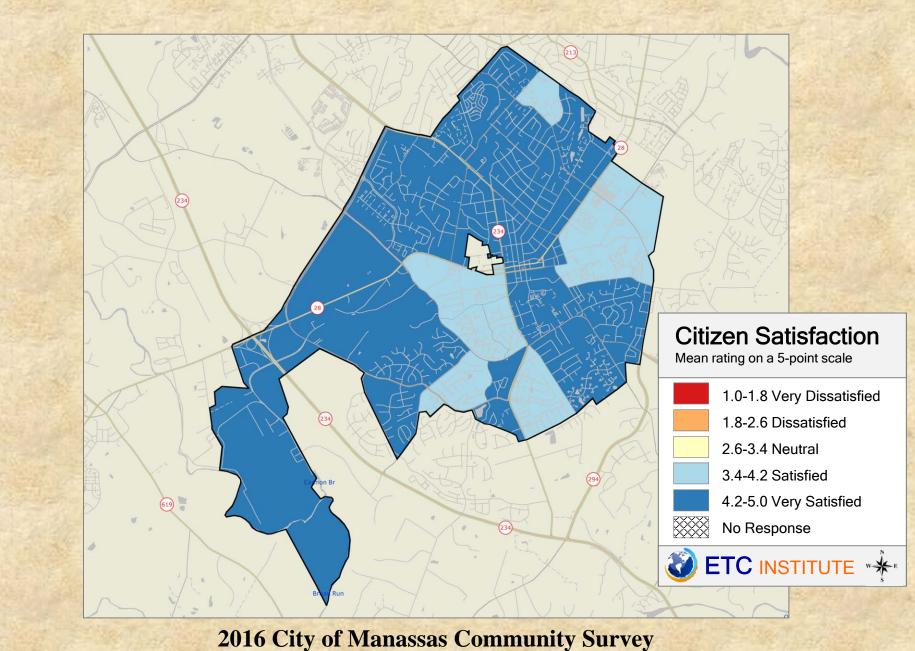

# City of Manassas Community Survey

...helping organizations make better decisions since 1982

#### **GIS Maps**

**Submitted to the City of Manassas:** ETC Institute 725 W. Frontier Lane,

Olathe, Kansas 66061 **October 2016** 



### Section 1 GIS Maps



#### **Q1.1 Satisfaction with: Overall quality of police services**





#### Q1.2 Satisfaction with: Overall quality of fire and rescue services





#### Q1.3 Satisfaction with: Overall quality of economic development





#### Q1.4 Satisfaction with: Overall enforcement of City codes and ordinances



## Q1.5 Satisfaction with: Overall quality of parks and recreation programs and facilities





#### Q1.6 Satisfaction with: Overall flow of traffic and ease of getting around the City



### Q1.7 Satisfaction with: Overall maintenance of City streets, sidewalks, and infrastructure





#### Q1.8 Satisfaction with: Overall maintenance of City buildings and facilities



## Q1.9 Satisfaction with: Overall quality of landscaping in parks, medians, and other public areas





#### Q1.10 Satisfaction with: Overall quality of trash, recycling, and yard waste ser