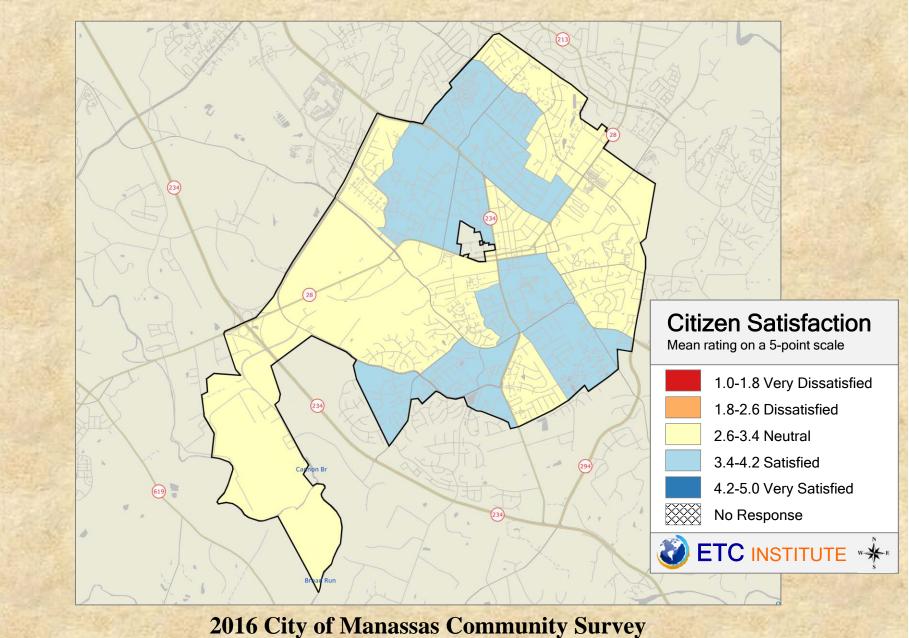

# City of Manassas Community Survey

...helping organizations make better decisions since 1982

#### **GIS Maps**

**Submitted to the City of Manassas:** ETC Institute 725 W. Frontier Lane,

Olathe, Kansas 66061 **October 2016** 



### Section 1 GIS Maps



#### **Q1.1 Satisfaction with: Overall quality of police services**





#### Q1.2 Satisfaction with: Overall quality of fire and rescue services





#### Q1.3 Satisfaction with: Overall quality of economic development





#### Q1.4 Satisfaction with: Overall enforcement of City codes and ordinances



## Q1.5 Satisfaction with: Overall quality of parks and recreation programs and facilities





#### Q1.6 Satisfaction with: Overall flow of traffic and ease of getting around the City



### Q1.7 Satisfaction with: Overall maintenance of City streets, sidewalks, and infrastructure





#### Q1.8 Satisfaction with: Overall maintenance of City buildings and facilities



## Q1.9 Satisfaction with: Overall quality of landscaping in parks, medians, and other public areas





#### Q1.10 Satisfaction with: Overall quality of trash, recycling, and yard waste services





#### Q1.11 Satisfaction with: Overall quality of water and sewer utilities





#### Q1.12 Satisfaction with: Overall quality of electric utility services



#### Q1.13 Satisfaction with: Overall quality of social services