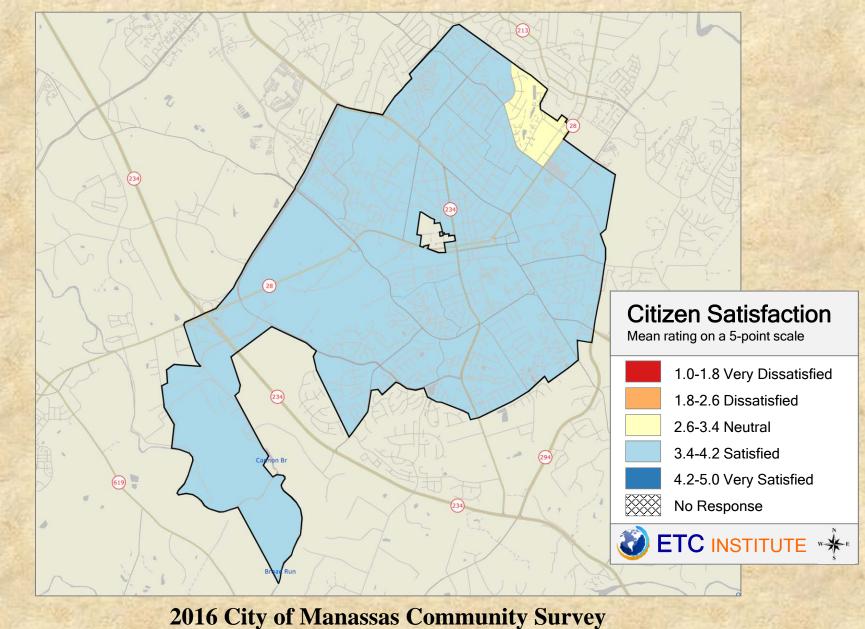

rganizations make better decisions since 1982

#### **GIS Maps**

**Submitted to the City of Manassas:** ETC Institute 725 W. Frontier Lane,

Olathe, Kansas 66061 **October 2016** 



### Section 1 GIS Maps



#### **Q1.1 Satisfaction with: Overall quality of police services**





#### Q1.2 Satisfaction with: Overall quality of fire and rescue services





#### Q1.3 Satisfaction with: Overall quality of economic development





#### Q1.4 Satisfaction with: Overall enforcement of City codes and ordinances



## Q1.5 Satisfaction with: Overall quality of parks and recreation programs and facilities





#### Q1.6 Satisfaction with: Overall flow of traffic and ease of getting around the City



### Q1.7 Satisfaction with: Overall maintenance of City streets, sidewalks, and infrastructure





#### Q1.8 Satisfaction with: Overall maintenance of City buildings and facilities



## Q1.9 Satisfaction with: Overall quality of landscaping in parks, medians, and other public areas





#### Q1.10 Satisfaction with: Overall quality of trash, recycling, and yard waste services





#### Q1.11 Satisfaction with: Overall quality of water and sewer utilities





#### Q1.12 Satisfaction with: Overall quality of electric utility services



#### Q1.13 Satisfaction with: Overall quality of social services





#### Q1.14 Satisfaction with: Overall quality of public education



#### **Q1.15 Satisfaction with: Overall quality of library services**





#### Q1.16 Satisfaction with: Overall quality of Manassas Regional airport services and events



#### Q1.17 Satisfaction with: Overall qu