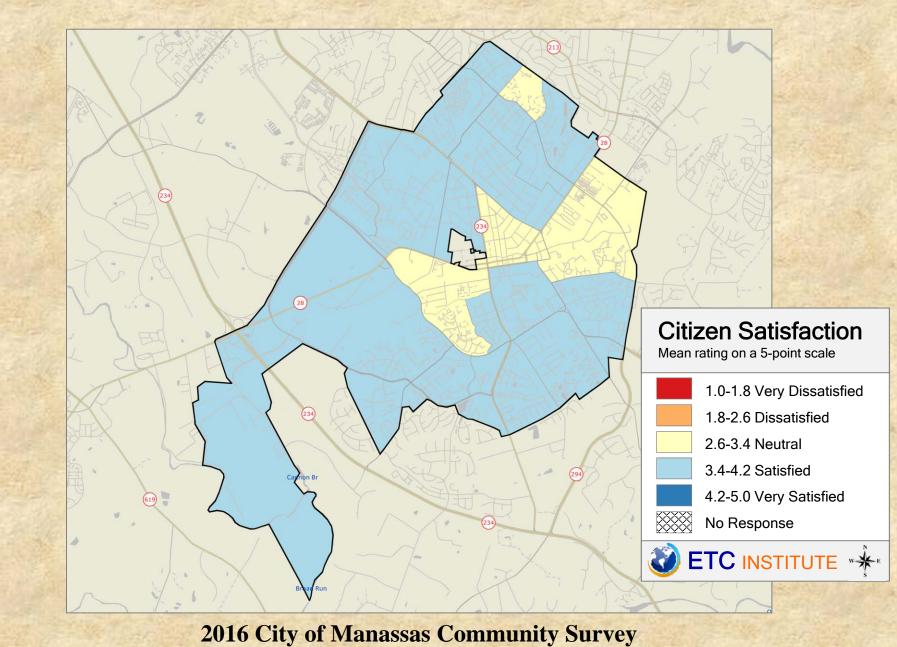

# City of Manassas Community Survey

...helping organizations make better decisions since 1982

#### **GIS Maps**

**Submitted to the City of Manassas:** ETC Institute 725 W. Frontier Lane,

Olathe, Kansas 66061 **October 2016** 



### Section 1 GIS Maps



#### **Q1.1 Satisfaction with: Overall quality of police services**





#### Q1.2 Satisfaction with: Overall quality of fire and rescue services





#### Q1.3 Satisfaction with: Overall quality of economic development





#### Q1.4 Satisfaction with: Overall enforcement of City codes and ordinances



## Q1.5 Satisfaction with: Overall quality of parks and recreation programs and facilities





#### Q1.6 Satisfaction with: Overall flow of traffic and ease of getting around the City



### Q1.7 Satisfaction with: Overall maintenance of City streets, sidewalks, and infrastructure





#### Q1.8 Satisfaction with: Overall maintenance of City buildings and facilities



## Q1.9 Satisfaction with: Overall quality of landscaping in parks, medians, and other public areas





#### Q1.10 Satisfaction with: Overall quality of trash, recycling, and yard waste services





#### Q1.11 Satisfaction with: Overall quality of water and sewer utilities





#### Q1.12 Satisfaction with: Overall quality of electric uti