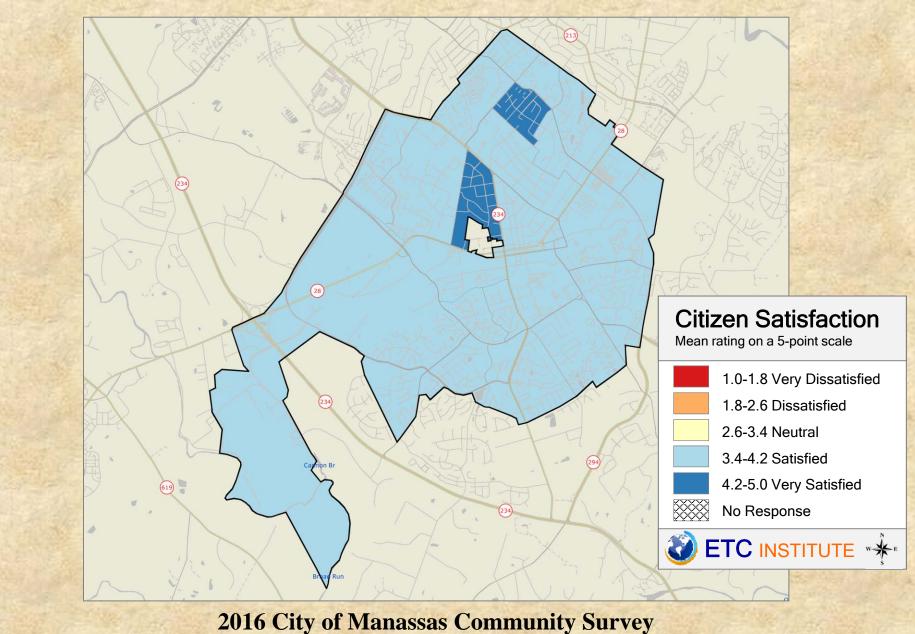

ty of Manassas:** ETC Institute 725 W. Frontier Lane,

Olathe, Kansas 66061 **October 2016** 



### Section 1 GIS Maps



#### **Q1.1 Satisfaction with: Overall quality of police services**





#### Q1.2 Satisfaction with: Overall quality of fire and rescue services





#### Q1.3 Satisfaction with: Overall quality of economic development





#### Q1.4 Satisfaction with: Overall enforcement of City codes and ordinances



## Q1.5 Satisfaction with: Overall quality of parks and recreation programs and facilities





#### Q1.6 Satisfaction with: Overall flow of traffic and ease of getting around the City



### Q1.7 Satisfaction with: Overall maintenance of City streets, sidewalks, and infrastructure





#### Q1.8 Satisfaction with: Overall maintenance of City buildings and facilities



## Q1.9 Satisfaction with: Overall quality of landscaping in parks, medians, and other public areas





#### Q1.10 Satisfaction with: Overall quality of trash, recycling, and yard waste services





#### Q1.11 Satisfaction with: Overall quality of water and sewer utilities





#### Q1.12 Satisfaction with: Overall quality of electric utility services



#### Q1.13 Satisfaction with: Overall quality of social services





#### Q1.14 Satisfaction with: Overall quality of public education



#### **Q1.15 Satisfaction with: Overall quality of library services**





#### Q1.16 Satisfaction with: Overall quality of Manassas Regional airport services and events



#### Q1.17 Satisfaction with: Overall quality of voter registration





#### Q1.18 Satisfaction with: Overall effectiveness of