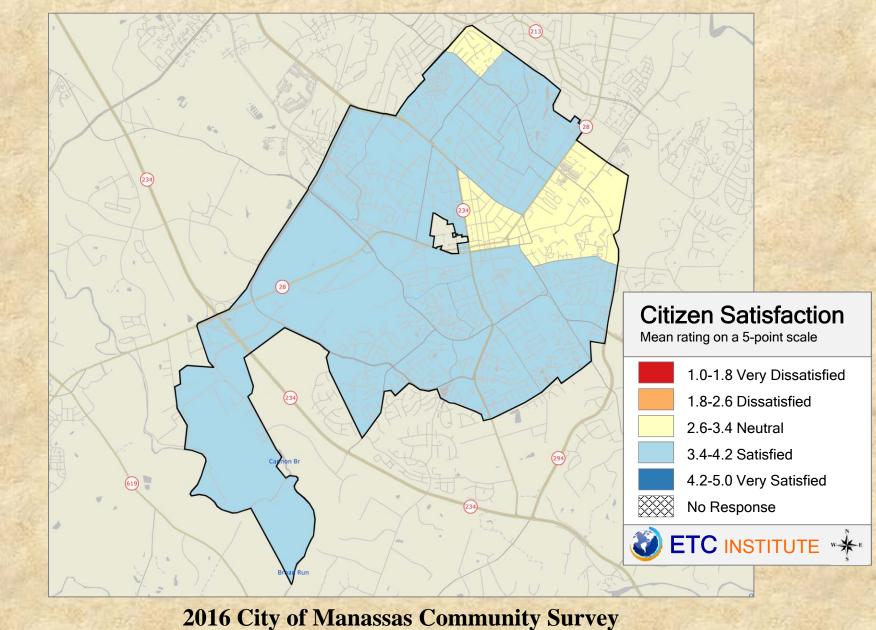

# City of Manassas Community Survey

...helping organizations make better decisions since 1982

#### **GIS Maps**

**Submitted to the City of Manassas:** ETC Institute 725 W. Frontier Lane,

Olathe, Kansas 66061 **October 2016** 



### Section 1 GIS Maps



#### **Q1.1 Satisfaction with: Overall quality of police services**





#### Q1.2 Satisfaction with: Overall quality of fire and rescue services





#### Q1.3 Satisfaction with: Overall quality of economic development





#### Q1.4 Satisfaction with: Overall enforcement of City codes and ordinances



## Q1.5 Satisfaction with: Overall quality of parks and recreation programs and facilities





#### Q1.6 Satisfaction with: Overall flow of traffic and ease of getting around the City



### Q1.7 Satisfaction with: Overall maintenance of City streets, sidewalks, and infrastructure





#### Q1.8 Satisfaction with: Overall maintenance of City buildings and facilities



## Q1.9 Satisfaction with: Overall quality of landscaping in parks, medians, and other public areas





#### Q1.10 Satisfaction with: Overall quality of trash, recycling, and yard waste services





#### Q1.11 Satisfaction with: Overall quality of water and sewer utilities





#### Q1.12 Satisfaction with: Overall quality of electric utility services



#### Q1.13 Satisfaction with: Overall quality of social services





#### Q1.14 Satisfaction with: Overall quality of public education



#### **Q1.15 Satisfac