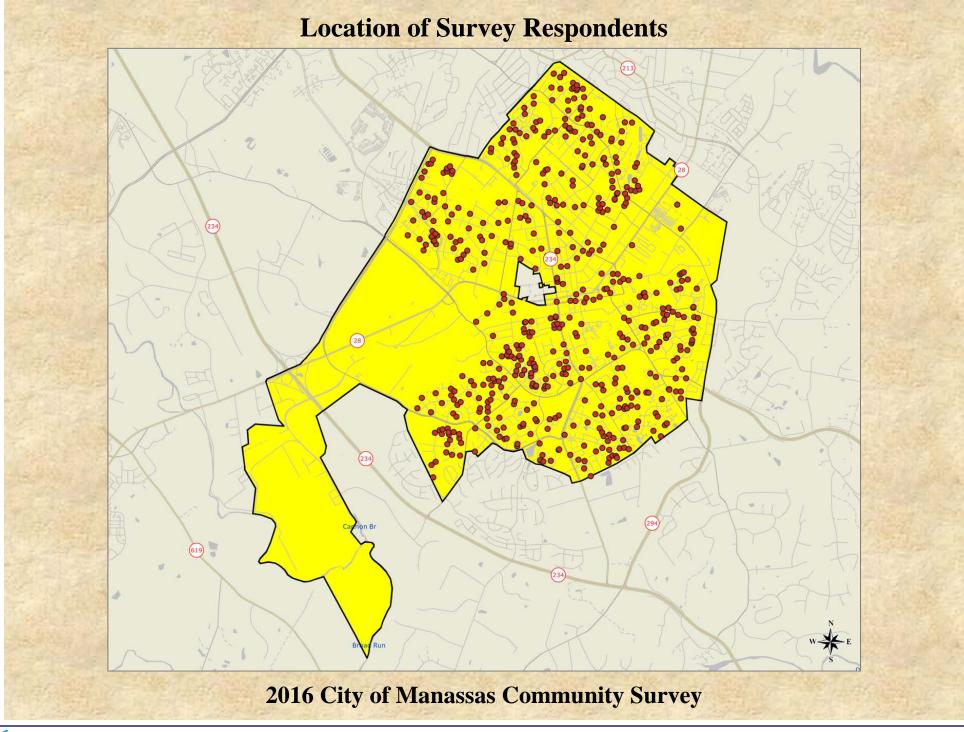

# City of Manassas Community Survey

...helping organizations make better decisions since 1982

#### **GIS Maps**

**Submitted to the City of Manassas:** ETC Institute 725 W. Frontier Lane,

Olathe, Kansas 66061 **October 2016** 



### Section 1 GIS Maps



#### **Q1.1 Satisfaction with: Overall quality of police services**





#### Q1.2 Satisfaction with: Overall quality of fire and rescue services





#### Q1.3 Satisfaction with: Overall quality of economic development





#### Q1.4 Satisfaction with: Overall enforcement of City codes and ordinances



## Q1.5 Satisfaction with: Overall quality of parks and recreation programs and facilities





#### Q1.6 Satisfaction with: Overall flow of traffic and ease of getting around the City



### Q1.7 Satisfaction with: Overall maintenance of City streets, sidewalks, and infrastructure





#### Q1.8 Satisfaction with: Overall maintenance of City buildings and facilities



## Q1.9 Satisfaction with: Overall quality of landscaping in parks, medians, and other public areas





#### Q1.10 Sat