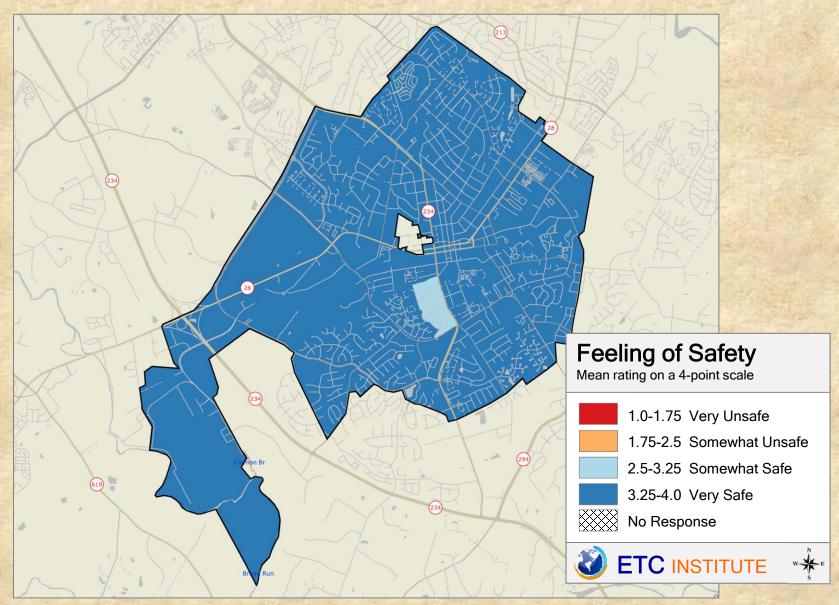

## Q6.1 Perceptions of Safety While: Walking in your neighborhood during the day

### 2016 City of Manassas Community Survey