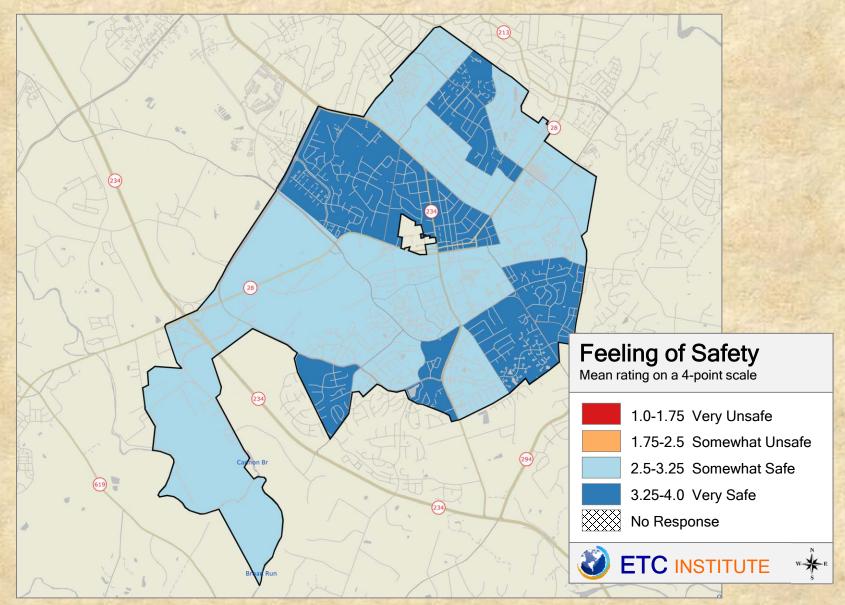

## Q6.5 Perceptions of Safety While: Overall feeling of safety in the City of Manassas

### 2016 City of Manassas Community Survey