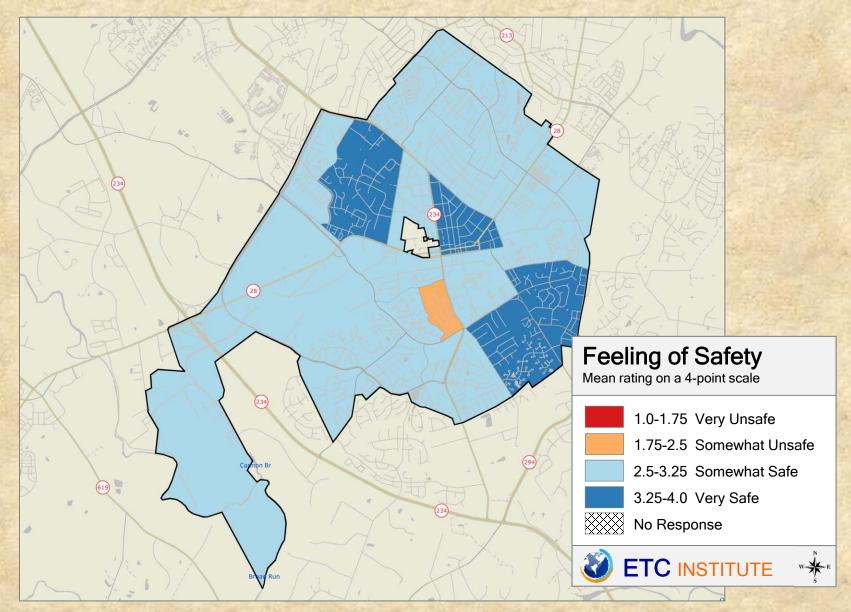

## Q6.2 Perceptions of Safety While: Walking in your neighborhood at night

# 2016 City of Manassas Community Survey