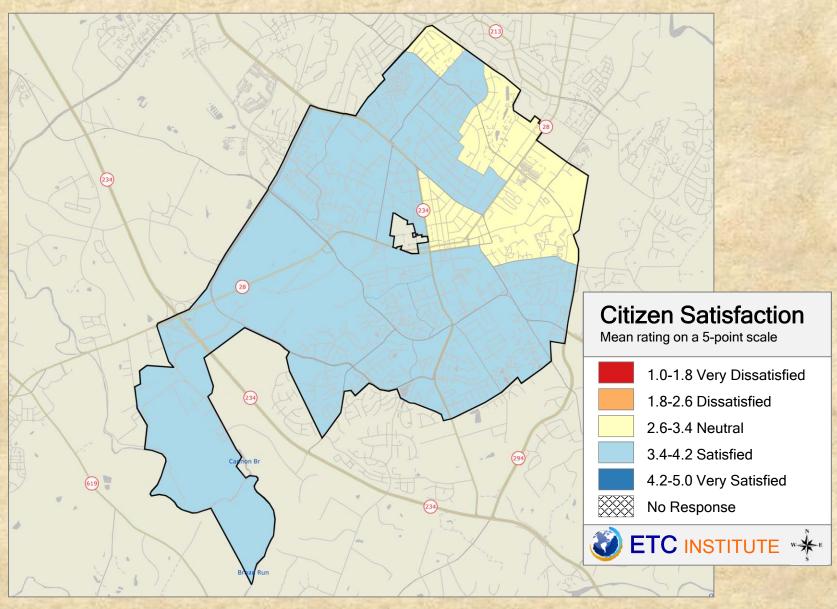

# Q7.1 Satisfaction with: Ease of getting around the City of Manassas

2016 City of Manassas Community Survey