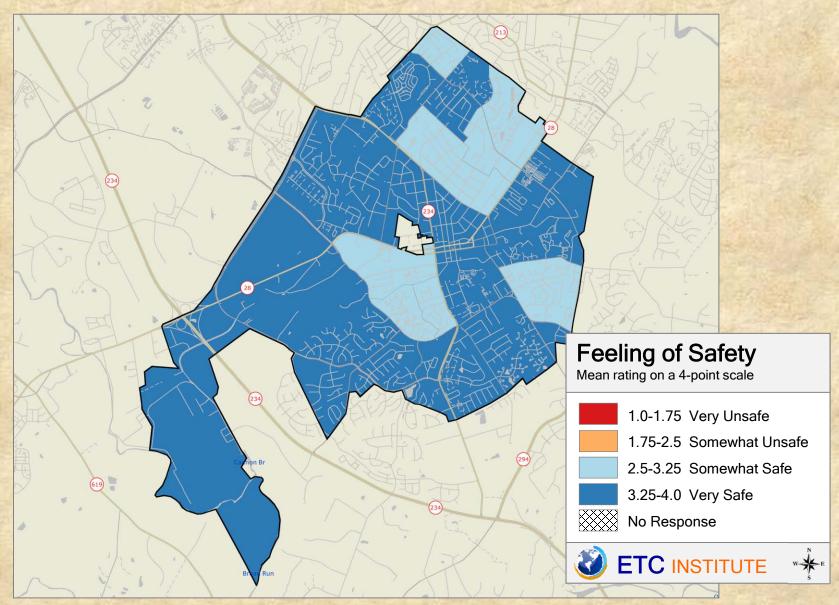

## Q6.5 Perceptions of Safety While: Overall feeling of safety in the City of Manassas

### 2016 City of Manassas Community Survey