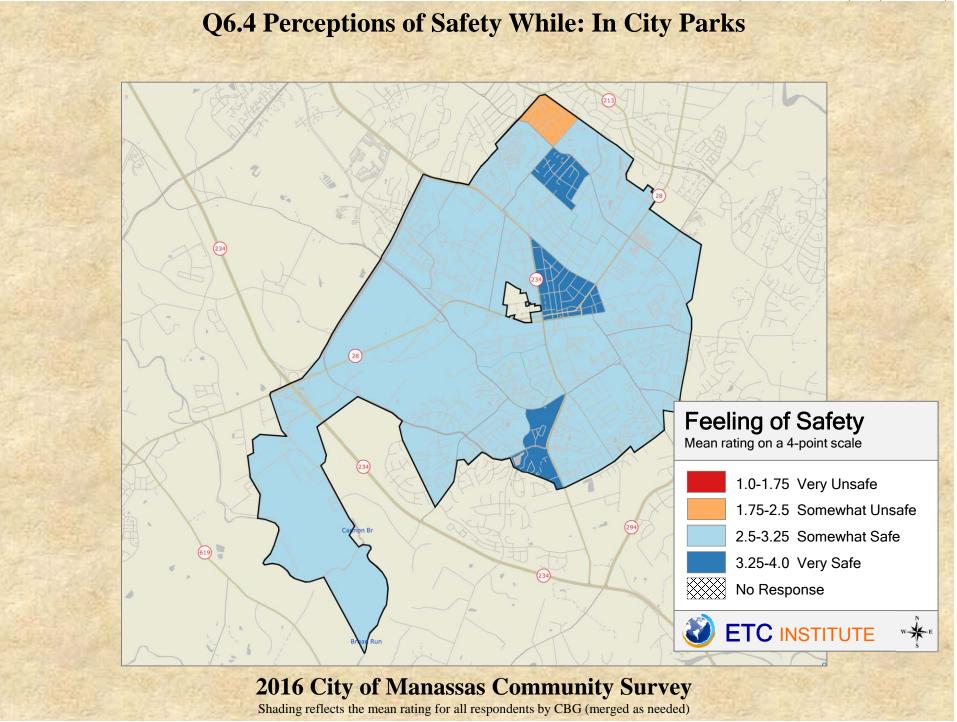

# Q6.3 Perceptions of Safety While: In commercial/business areas of the City

### 2016 City of Manassas Community Survey