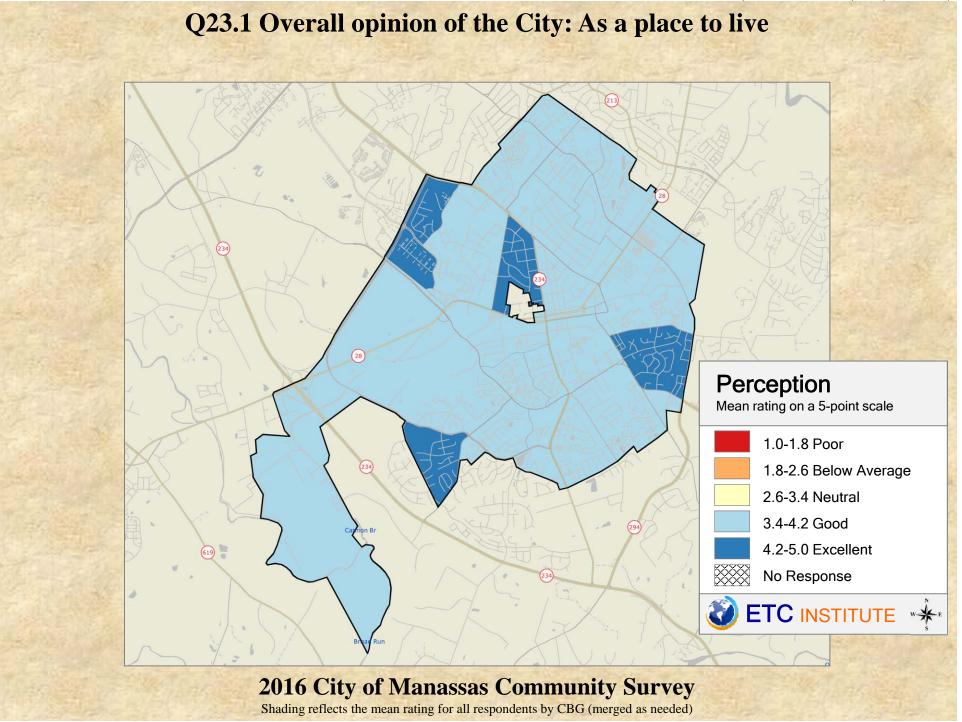

## Q23.2 Overall opinion of the City: As a place to raise and educate children



2016 City of Manassas Community Survey

Shading reflects the mean rating for all respondents by CBG (merged as needed)







## Q23.4 Overall opinion of the City: As a place for play & leisure Perception Mean rating on a 5-point scale 1.0-1.8 Poor 1.8-2.6 Below Average 2.6-3.4 Neutral 3.4-4.2 Good 4.2-5.0 Excellent No Response ETC INSTITUTE \*\* 2016 City of Manassas Community Survey

Shading reflects the mean rating for all respondents by CBG (merged as needed)



























## Q23.11 Overall opinion of the City: As a city that is moving in the right direction



2016 City of Manassas Community Survey

Shading reflects the mean rating for all respondents by CBG (merged as needed)