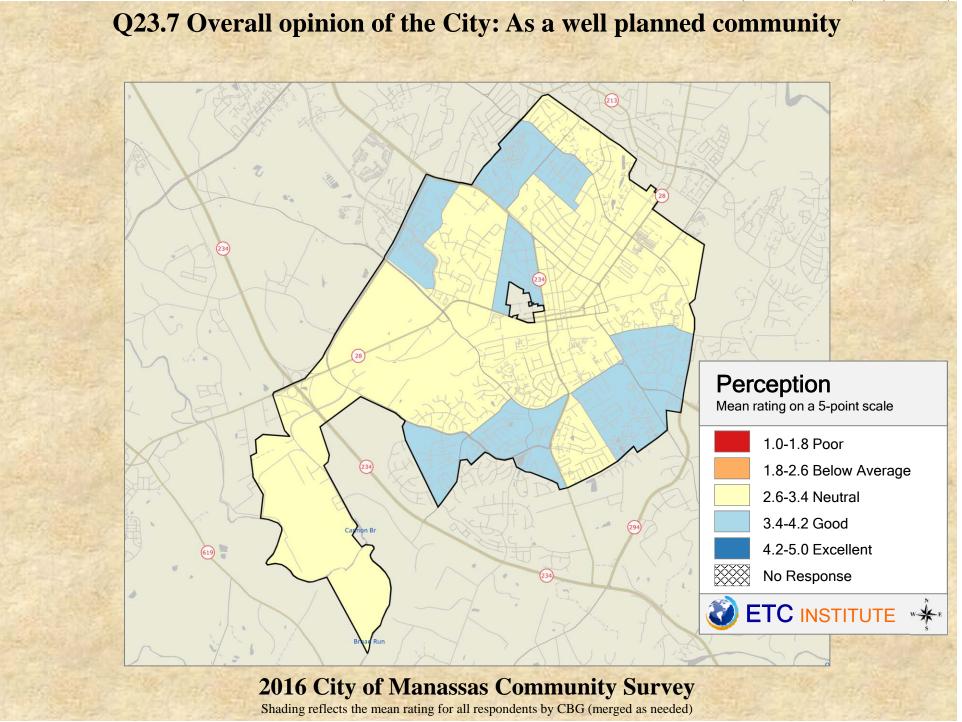

## Q23.2 Overall opinion of the City: As a place to raise and educate children



2016 City of Manassas Community Survey

Shading reflects the mean rating for all respondents by CBG (merged as needed)







## Q23.4 Overall opinion of the City: As a place for play & leisure Perception Mean rating on a 5-point scale 1.0-1.8 Poor 1.8-2.6 Below Average 2.6-3.4 Neutral 3.4-4.2 Good 4.2-5.0 Excellent No Response ETC INSTITUTE \*\* 2016 City of Manassas Community Survey

Shading reflects the mean rating for all respondents by CBG (merged as needed)



























## Q23.11 Overall opinion of the City: As a city that is moving in the right direction



2016 City of Manassas Community Survey

Shading reflects the mean rating for all respondents by CBG (merged as needed)