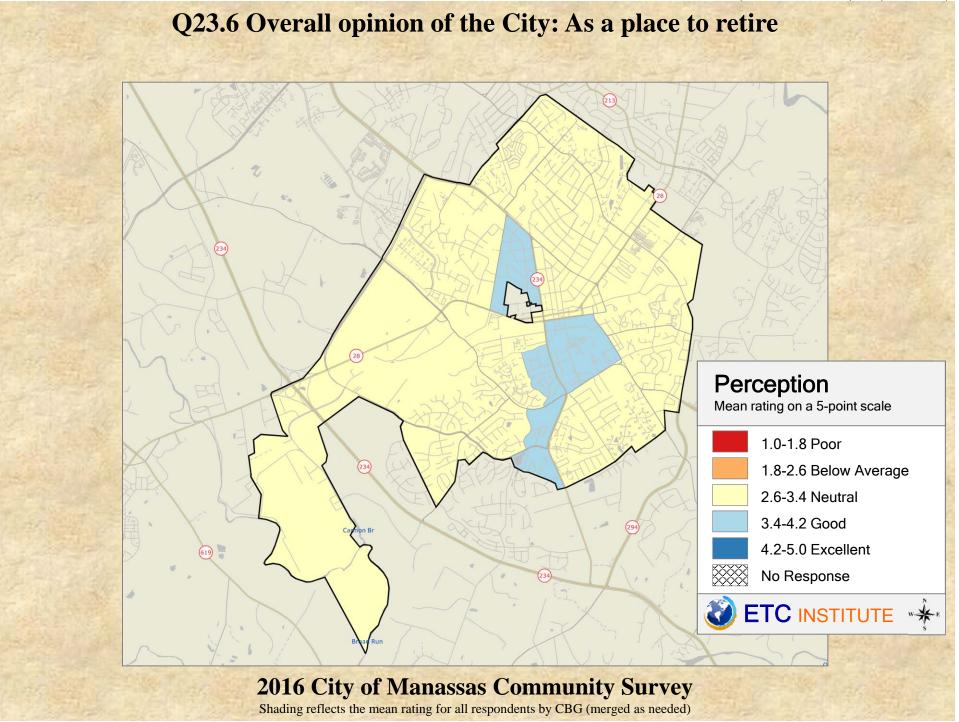

## Q23.2 Overall opinion of the City: As a place to raise and educate children



2016 City of Manassas Community Survey

Shading reflects the mean rating for all respondents by CBG (merged as needed)







## Q23.4 Overall opinion of the City: As a place for play & leisure Perception Mean rating on a 5-point scale 1.0-1.8 Poor 1.8-2.6 Below Average 2.6-3.4 Neutral 3.4-4.2 Good 4.2-5.0 Excellent No Response ETC INSTITUTE \*\* 2016 City of Manassas Community Survey

Shading reflects the mean rating for all respondents by CBG (merged as needed)



























## Q23.11 Overall opinion of the City: As a city that is moving in the right direction



2016 City of Manassas Community Survey

Shading reflects the mean rating for all respondents by CBG (merged as needed)