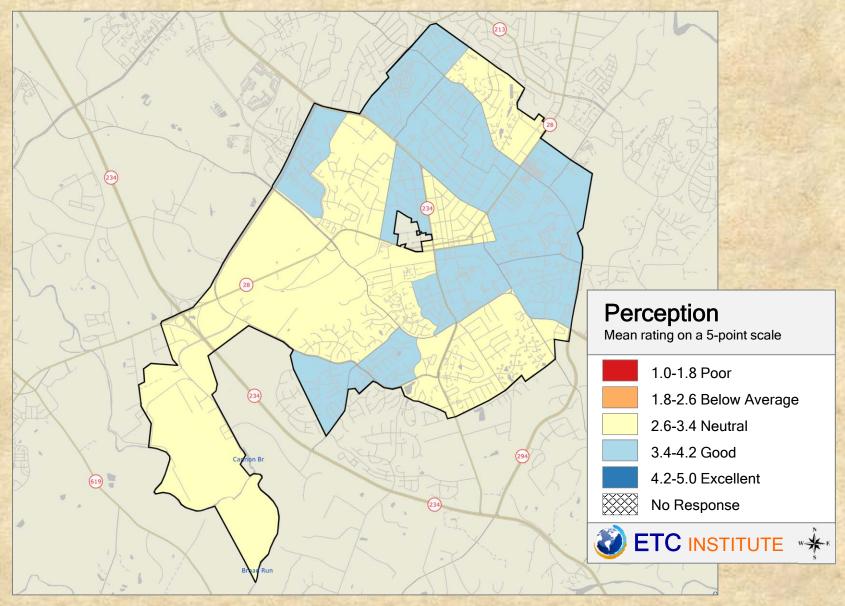

## Q23.2 Overall opinion of the City: As a place to raise and educate children

2016 City of Manassas Community Survey

Shading reflects the mean rating for all respondents by CBG (merged as needed)

Shading reflects the mean rating for all respondents by CBG (merged as needed)