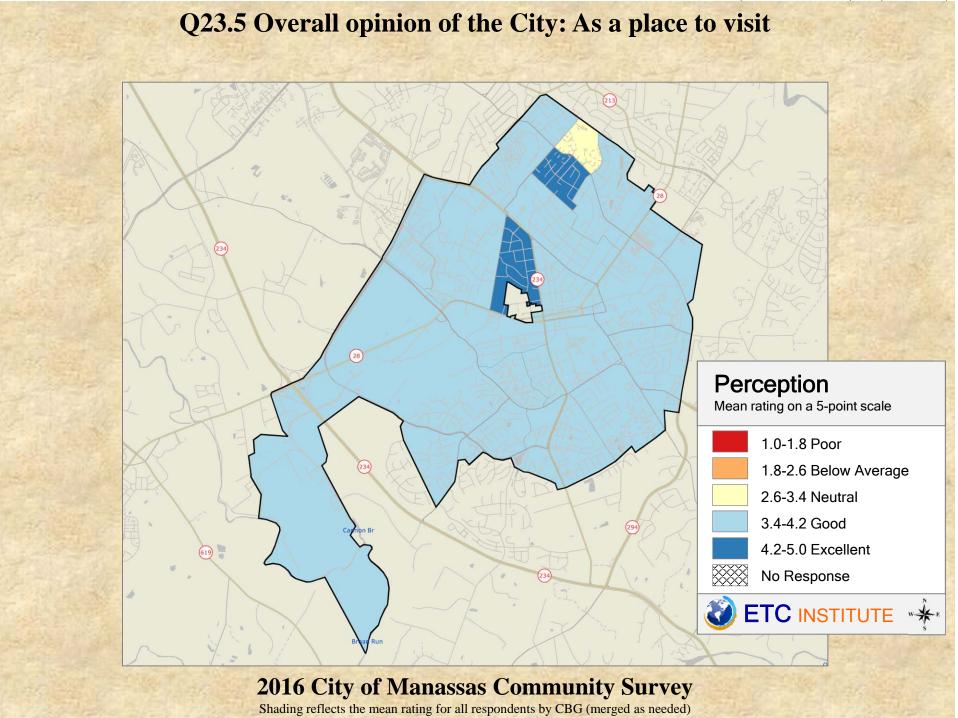

## Q23.4 Overall opinion of the City: As a place for play & leisure Perception Mean rating on a 5-point scale 1.0-1.8 Poor 1.8-2.6 Below Average 2.6-3.4 Neutral 3.4-4.2 Good 4.2-5.0 Excellent No Response ETC INSTITUTE \*\* 2016 City of Manassas Community Survey

Shading reflects the mean rating for all respondents by CBG (merged as needed)