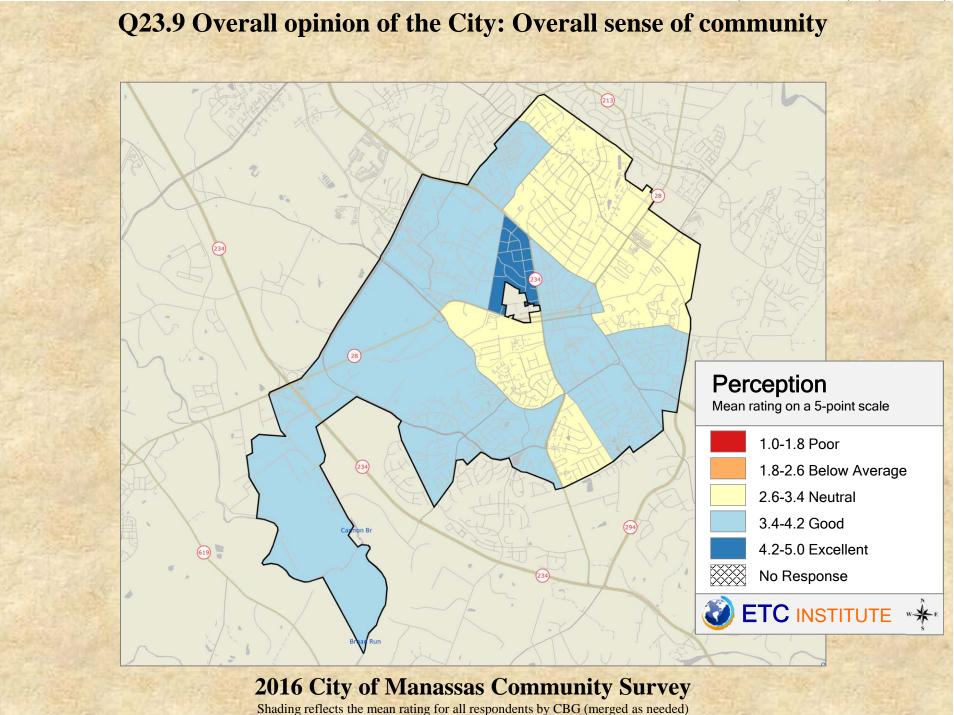

## Q23.2 Overall opinion of the City: As a place to raise and educate children



2016 City of Manassas Community Survey

Shading reflects the mean rating for all respondents by CBG (merged as needed)







## Q23.4 Overall opinion of the City: As a place for play & leisure Perception Mean rating on a 5-point scale 1.0-1.8 Poor 1.8-2.6 Below Average 2.6-3.4 Neutral 3.4-4.2 Good 4.2-5.0 Excellent No Response ETC INSTITUTE \*\* 2016 City of Manassas Community Survey

Shading reflects the mean rating for all respondents by CBG (merged as needed)



























## Q23.11 Overall opinion of the City: As a city that is moving in the right direction



2016 City of Manassas Community Survey

Shading reflects the mean rating for all respondents by CBG (merged as needed)