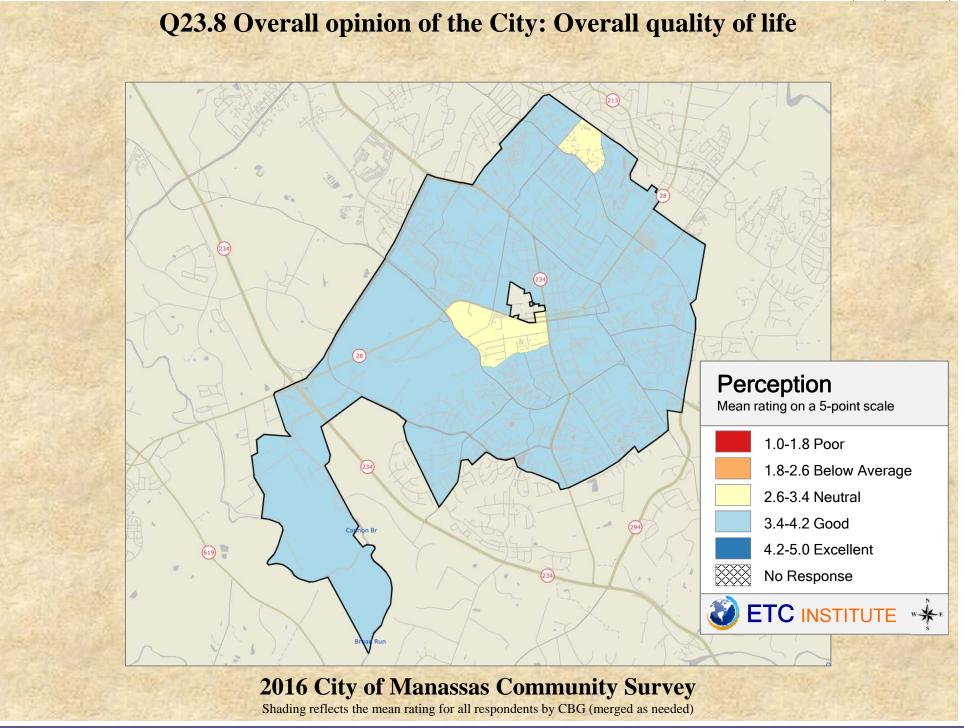

## Q23.2 Overall opinion of the City: As a place to raise and educate children



2016 City of Manassas Community Survey

Shading reflects the mean rating for all respondents by CBG (merged as needed)







## Q23.4 Overall opinion of the City: As a place for play & leisure Perception Mean rating on a 5-point scale 1.0-1.8 Poor 1.8-2.6 Below Average 2.6-3.4 Neutral 3.4-4.2 Good 4.2-5.0 Excellent No Response ETC INSTITUTE \*\* 2016 City of Manassas Community Survey

Shading reflects the mean rating for all respondents by CBG (merged as needed)



























## Q23.11 Overall opinion of the City: As a city that is moving in the right direction



2016 City of Manassas Community Survey

Shading reflects the mean rating for all respondents by CBG (merged as needed)