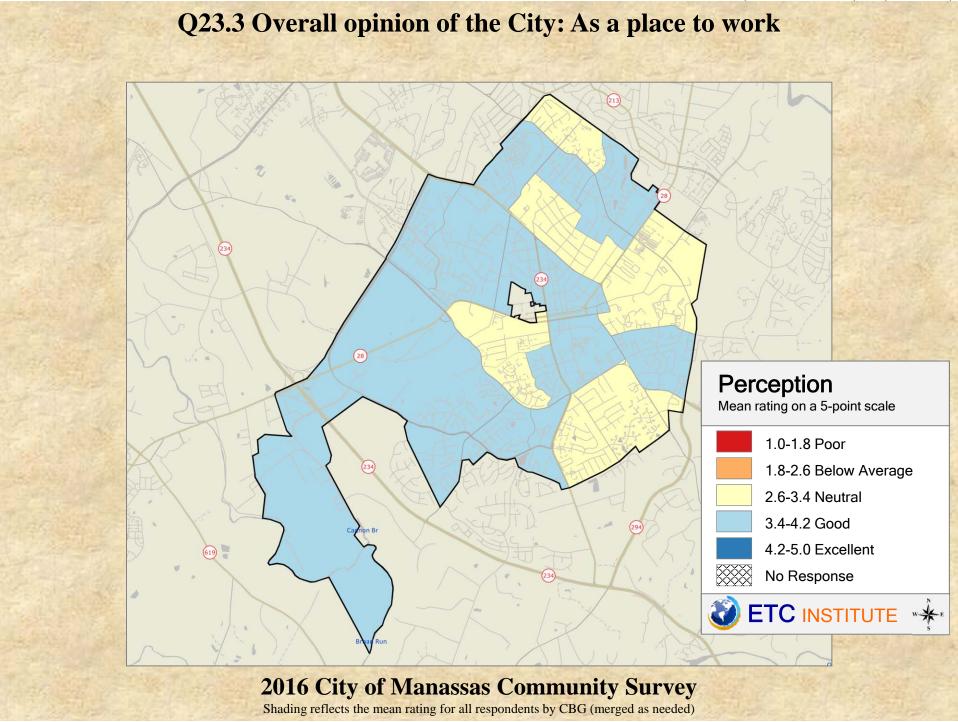

## Q23.2 Overall opinion of the City: As a place to raise and educate children



2016 City of Manassas Community Survey

Shading reflects the mean rating for all respondents by CBG (merged as needed)







## Q23.4 Overall opinion of the City: As a place for play & leisure Perception Mean rating on a 5-point scale 1.0-1.8 Poor 1.8-2.6 Below Average 2.6-3.4 Neutral 3.4-4.2 Good 4.2-5.0 Excellent No Response ETC INSTITUTE \*\* 2016 City of Manassas Community Survey

Shading reflects the mean rating for all respondents by CBG (merged as needed)



























## Q23.11 Overall opinion of the City: As a city that is moving in the right direction



2016 City of Manassas Community Survey

Shading reflects the mean rating for all respondents by CBG (merged as needed)