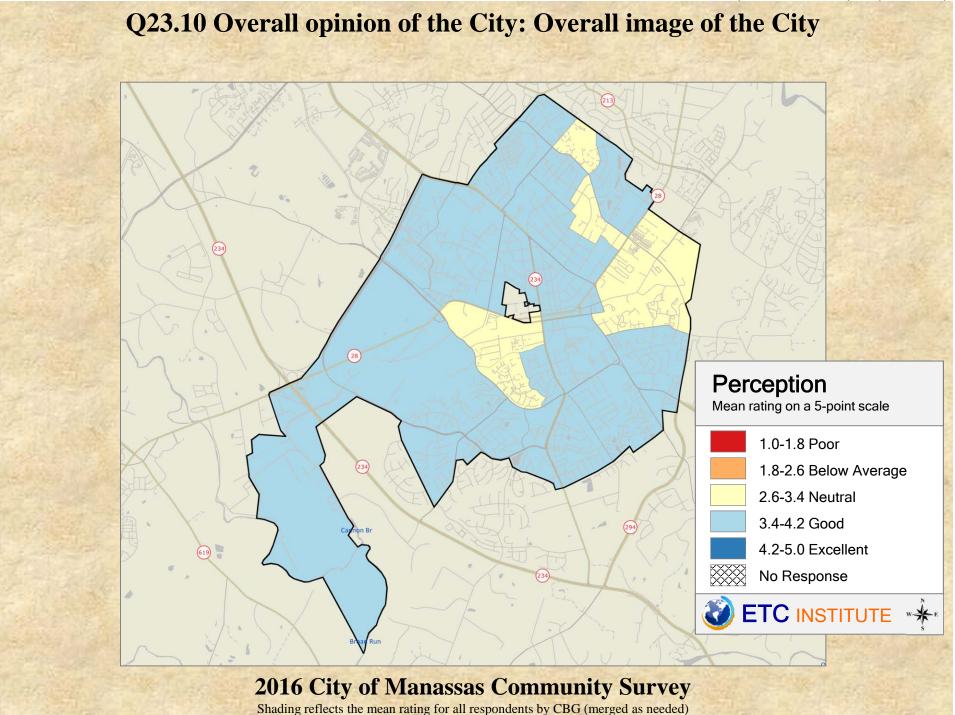

## Q23.2 Overall opinion of the City: As a place to raise and educate children



2016 City of Manassas Community Survey

Shading reflects the mean rating for all respondents by CBG (merged as needed)







## Q23.4 Overall opinion of the City: As a place for play & leisure Perception Mean rating on a 5-point scale 1.0-1.8 Poor 1.8-2.6 Below Average 2.6-3.4 Neutral 3.4-4.2 Good 4.2-5.0 Excellent No Response ETC INSTITUTE \*\* 2016 City of Manassas Community Survey

Shading reflects the mean rating for all respondents by CBG (merged as needed)



























## Q23.11 Overall opinion of the City: As a city that is moving in the right direction



2016 City of Manassas Community Survey

Shading reflects the mean rating for all respondents by CBG (merged as needed)