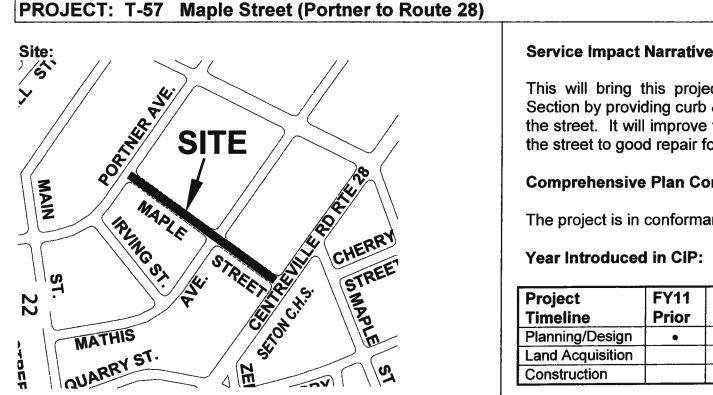

# 5:30 PM CALL TO ORDER

| 1. | Approve Minutes of the November 16, 2011 Finance Committee Meeting                                                                                                                                                                              | 1 Minute<br>Page                |
|----|-------------------------------------------------------------------------------------------------------------------------------------------------------------------------------------------------------------------------------------------------|---------------------------------|
| 2. | Resolution 2012-46-R Amending the FY 2012 Budget by Transferring Funds<br>Within the Family Services Fund to Align the City's Budget with the Virginia<br>Department of Social Services FY 2012 Budget (King / Bell / Weiler)                   | 5 Minutes<br>Page 3             |
| 3. | Resolution 2012-47-R Amending the FY 2012 Budget by Budgeting and Appropriating \$8,056 for a Community Development Block Grant for the Self-Sufficiency Program (King / Bell)                                                                  | 2 Minutes<br>Page               |
| 4. | Resolution 2012-39-R Amending the FY 2012 Budget by Budgeting and Appropriating \$8,200 for the 2010 State Homeland Security Program Grant for Citizen Preparedness (Bowman / Halsall)                                                          | 2 Minutes<br><sub>Page</sub> \\ |
| 5. | Resolution 2012-48-R Allocating Bond Proceeds to Capital Projects (Weiler) – Agenda statement will be distributed on Monday, November 28, 2011.                                                                                                 | 5 Minutes<br>Page 🥌             |
| 6. | Resolution 2012-38-R Amending the FY 2012 Budget by Budgeting and Appropriating \$156,000 of State Revenue Sharing Funds and \$294,000 of Gas Tax Funds for the Maple Street Capital Project                                                    | 5 Minutes<br>Page 19            |
|    | Resolution R-2012-24 Authorizing the Potomac and Rappahannock<br>Transportation Commission (PRTC) to Appropriate \$294,000 for the Maple<br>Street Capital Project (Jennings / Gardner)                                                         |                                 |
| 7. | Resolution 2012-41-R Amending the FY 2012 Budget by Budgeting and<br>Appropriating \$200,000 of Road Surface Transportation Program Funds for the<br>Construction of Three Variable Message Signs at Gateway Locations to the<br>City (Gardner) | 10 Minutes<br>Page <b>3</b> \   |