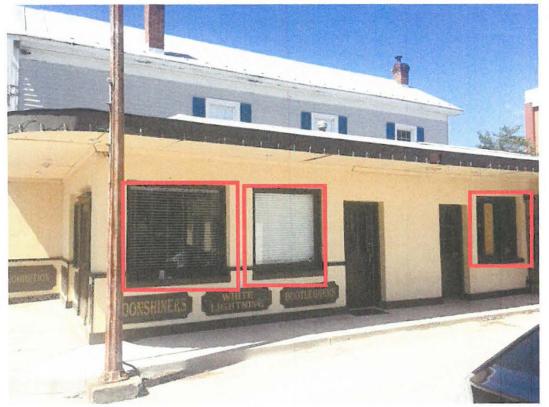

**Mr. Bokan** stated that the applicant is proposing the removal of a 1/1 window from the first floor of the two story addition on the east elevation of the building. It would be replaced with a new 6 panel door. A two foot canopy with decorative brackets would cover the new entry door. The existing door and porch that were installed without Board approval would be removed.

Staff recommended approval of the application with the follow stipulations:

- The proposed door be a wood or metal material.
- The door and canopy be white in color.
- The color of the proposed asphalt shingles match the structures existing shingles.