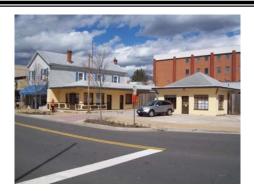

**Mr. Bokan** stated that the applicant is proposing to add a metal 3x6 freestanding sign on the existing 17' pole on the northern end of the site. The applicant is proposed to relocate the pole to the southern end of the site. The relocation is necessary to meet zoning requirements. The buildings would be repainted Kendall Charcoal for the primary façade color, with White Dove used for the trim and doors.

Staff recommended approval of the application with the following stipulations:

• The applicant will refurbish the relocated sign pole.

Applicant's Proxy, Debbie Haight, had nothing further to add to the staff report.