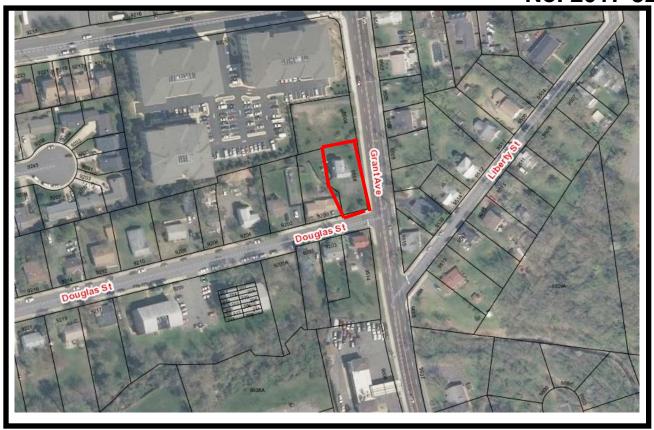

## ARCHITECTURAL REVIEW BOARD No. 2017-30

Applicant(s): Virginia Railway Express (NVTC/ PRTC)

Site Owner(s): City of Manassas & NVTC/PRTC

Site Address: 9431 and 9451 West Street Tax Map No.: 101-01-00-174A; 175A

Site Location: South side of Southern Railway between West Street and Battle Street

and the north side of Southern Railway adjacent to the Harris Pavilion.

Current Zoning: B-4, General Commercial Parcel Size: 0.24 Acres+

B-3.5, City Center Planned

I-1, Light Industrial

Age of Structure: 103 years Type of Structure: Railway Depot and Platforms

Summary of Request:

Replacement of building and pole mounted light fixtures.

Date Accepted for Review: March 21, 2017
Date of ARB Worksession: April 11, 2017
Date of ARB Meeting: May 9, 2017