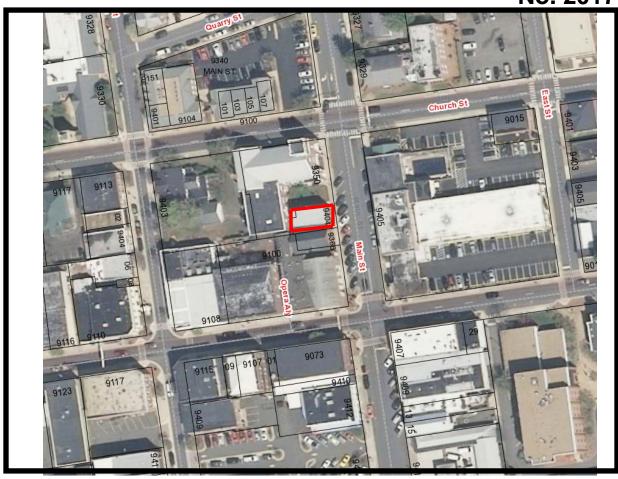

## ARCHITECTURAL REVIEW BOARD No. 2017-30

Applicant(s): Virginia Railway Express (NVTC/ PRTC)

Site Owner(s): City of Manassas & NVTC/PRTC

Site Address: 9431 and 9451 West Street Tax Map No.: 101-01-00-174A; 175A

Site Location: South side of Southern Railway between West Street and Battle Street

and the north side of Southern Railway adjacent to the Harris Pavilion.

Current Zoning: B-4, General Commercial Parcel Size: 0.24 Acres+

#### **PROPERTY INFORMATION**

<u>Location</u> – The Rail Depot is located on the south side of the Southern Railway, between West Street and Battle Street. In addition, two stand-along platforms are part of the application. The first platform (newer), is located on the south side of the Southern Railway, between Battle Street and Main Street. The second (alternate) platform is located on the north side of the Southern Railway west of West Street, and immediately south of the Harris Pavilion.