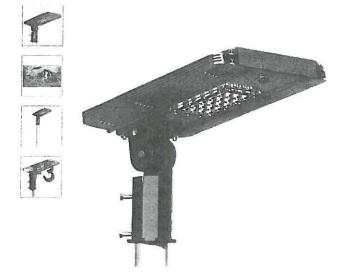

ARB #2017- 30
9431 & 9451 West Street
NVTC & PRTC Virginia Railway Express

**Mr. Bokan** stated that the applicant is proposing the replacement of the existing exterior light fixtures for the Rail Depot and associated platforms. The proposal is for replacement of 11 building mounted hanging glass globe fixtures, which are located on all four walls of the Depot, with a King Luminaire Historic Gaslamp. The fixture design is based on an early twentieth century Adams & Bagnall gas streetlamp. These are replacements at the existing brackets, and no new attachments are proposed. The fixtures would use an LED light source. In addition, 18 pole mounted Sternberg acorn fixtures on the two stand-alone platforms would be replaced with the same King Luminaire Historic Gaslamp fixture proposed for the Depot. The existing Sternberg acorn fixtures used at the platforms are the standard street light fixture used in the Historic District. The replacement proposal includes new pole and base, which are of a similar design to the existing pole and base.

The applicant is proposing the replacement of the existing exterior light fixtures for the Rail Depot and associated platforms. The proposal is for replacement of 11 building mounted hanging glass globe fixtures, which are located on all four walls of the Depot, with a King Luminaire Historic Gaslamp. The fixture design based on an early twentieth century Adams & Bagnall gas streetlamp. These are replacements at the existing brackets, no new attachments are proposed. The fixtures would be black in color, and use an LED light source.

In addition, 13 of the 18 pole mounted Sternberg acorn fixtures on the two stand-alone platforms would be replaced with the same King Luminaire Historic Gaslamp fixture proposed for the Depot. The replacement proposal includes new poles and base, which are of a similar design to the existing pole and base. The remaining 5 pole mounted Sternberg acorn fixtures located under the canopies on the two stand-alone platforms would be replaced with the same King Luminaire Historic Gaslamp, however they would not be pole mounted, but instead hung from the canopy. The fixtures would be mounted on the underside of the ridge to provide maximum clearance. The existing Sternberg acorn fixtures used at the platforms are the standard street light fixture used in the Historic District.

The change is requested by Virginia Railway Express (VRE). They have proposed a fixture in use at other VRE locations which they believe will enhance the safety and security of the facility while being sympathetic to the structure. As part of their application package they have included security camera photos from the Depot compared to another facility which currently uses the proposed fixture.