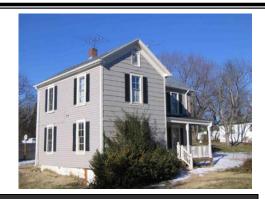

<u>Historical Significance</u> – Original built in 1904 and rebuilt in 1914 after burning down in 1912, the Rail Depot partly incorporates the walls of the burned 1904 Depot. Set on a stretcher-bond brick foundation, it is a one-and-a-half story, ten bay Craftsman-style building. It is masonry construction of stretcher-bond brick with brick quoins. It is covered by a flared hipped roof. The roof has four hipped flared dormers, a canted by turret on the façade, overhanging eaves with exposed rafters, large scrolled brackets, and an ogee molding. The one-story wrap around porch has square wood posts with a flat roof. Fenestration consists of 2/2 double hung wood windows, 12-light fixed wood windows, segmental brick arches, stone sills, and double leaf doors with six panels capped by a 5-light transom. The building is ranked as contributing to the local and National Register historic districts.