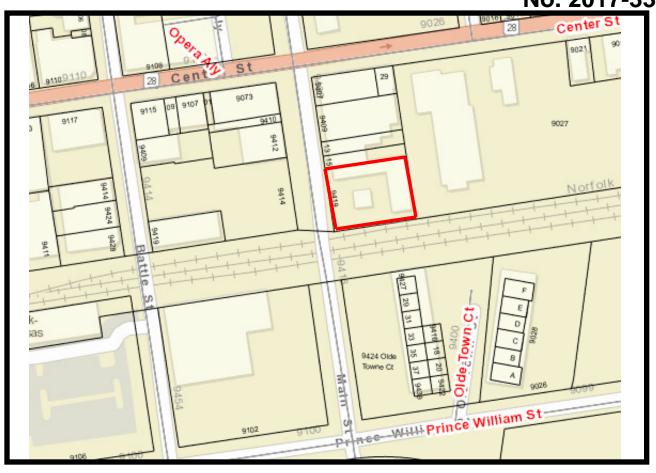

## ARCHITECTURAL REVIEW BOARD No. 2017-30

Applicant(s): Virginia Railway Express (NVTC/ PRTC)

Site Owner(s): City of Manassas & NVTC/PRTC

Site Address: 9431 and 9451 West Street Tax Map No.: 101-01-00-174A; 175A

Site Location: South side of Southern Railway between West Street and Battle Street

and the north side of Southern Railway adjacent to the Harris Pavilion.

Current Zoning: B-4, General Commercial Parcel Size: 0.24 Acres+