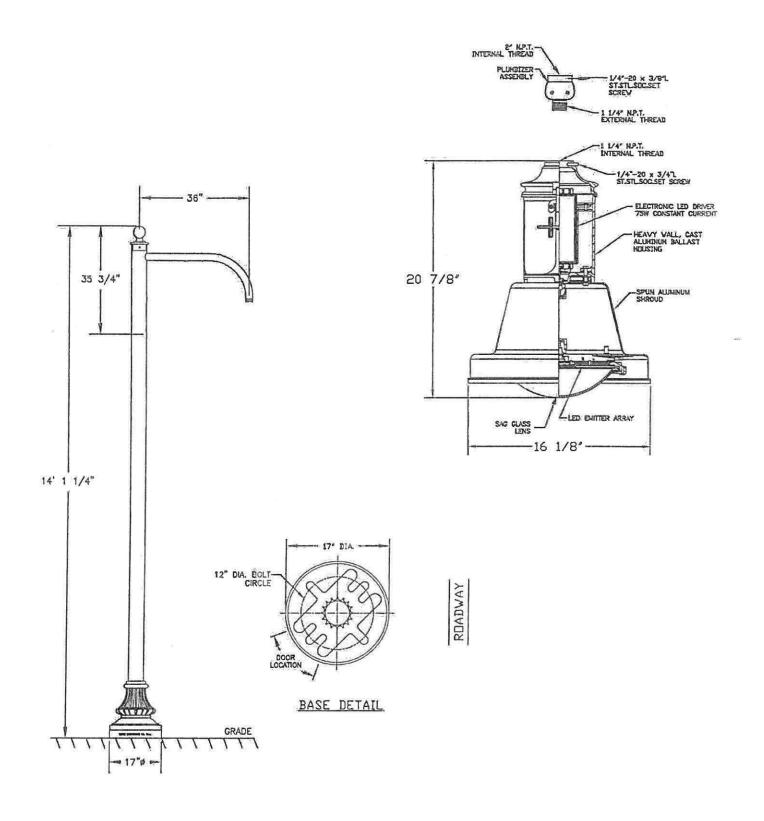

ARB #2017- 30
9431 & 9451 West Street
NVTC & PRTC Virginia Railway Express

**Mr. Bokan** stated that the applicant is proposing the replacement of the existing exterior light fixtures for the Rail Depot and associated platforms. The proposal is for replacement of 11 building mounted hanging glass globe fixtures, which are located on all four walls of the Depot, with a King Luminaire Historic Gaslamp. The fixture design is based on an early twentieth century Adams & Bagnall gas streetlamp. These are replacements at the existing brackets, and no new attachments are proposed. The fixtures would use an LED light source. In addition, 18 pole mounted Sternberg acorn fixtures on the two stand-alone platforms would be replaced with the same King Luminaire Historic Gaslamp fixture proposed for the Depot. The existing Sternberg acorn fixtures used at the platforms are the standard street light fixture used in the Historic District. The replacement proposal includes new pole and base, which are of a similar design to the existing pole and base.

The applicant is proposing the replacement of the existing exterior light fixtures for the Rail Depot and associated platforms. The proposal is for replacement of 11 building mounted hanging glass globe fixtures, which are located on all four walls of the Depot, with a King Luminaire Historic Gaslamp. The fixture design based on an early twentieth century Adams & Bagnall gas streetlamp. These are replacements at the existing brackets, no new attachments are proposed. The fixtures would be black in color, and use an LED light source.

In addition, 13 of the 18 pole mounted Sternberg acorn fixtures on the two stand-alone platforms would be replaced with the same King Luminaire Historic Gaslamp fixture proposed for the Depot. The replacement proposal includes new poles and base, which are of a similar design to the existing pole and base. The remaining 5 pole mounted Sternberg acorn fixtures located under the canopies on the two stand-alone platforms would be replaced with the same King Luminaire Historic Gaslamp, however they would not be pole mounted, but instead hung from the canopy. The fixtures would be mounted on the underside of the ridge to provide maximum clearance. The existing Sternberg acorn fixtures used at the platforms are the standard street light fixture used in the Historic District.

The change is requested by Virginia Railway Express (VRE). They have proposed a fixture in use at other VRE locations which they believe will enhance the safety and security of the facility while being sympathetic to the structure. As part of their application package they have included security camera photos from the Depot compared to another facility which currently uses the proposed fixture.