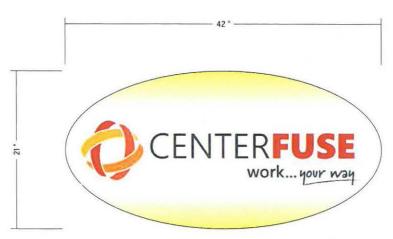

Applicants, Ken Krick, Jackie Krick and Bennett Whitlock, stated that they are back before the ARB to revisit the color of the metal wall signage. Both ECU Communications and Whitlock Management asked the Board for the approval to change the material to brushed aluminum as opposed to the approved white aluminum lettering. The lettering requested is exactly the same as on the City Hall building but with an aluminum finish.

#### **ARB Discussion**

Ms. Haight agreed with the applicant that the lettering will all look the same regardless
of it being brushed aluminum or painted white aluminum.

Ms. Shepherd motioned to approve the modification to ARB #2017-20 to allow a brushed aluminum finish for the new wall mounted signage. Ms. Haight seconded the motion.