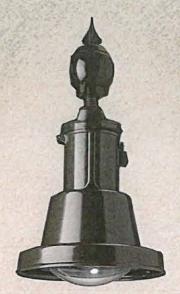

ARB #2017- 30
9431 & 9451 West Street
NVTC & PRTC Virginia Railway Express

**Mr. Bokan** stated that the applicant is proposing the replacement of the existing exterior light fixtures for the Rail Depot and associated platforms. The proposal is for replacement of 11 building mounted hanging glass globe fixtures, which are located on all four walls of the Depot, with a King Luminaire Historic Gaslamp. The fixture design is based on an early twentieth century Adams & Bagnall gas streetlamp. These are replacements at the existing brackets, and no new attachments are proposed. The fixtures would use an LED light source. In addition, 18 pole mounted Sternberg acorn fixtures on the two stand-alone platforms would be replaced with the same King Luminaire Historic Gaslamp fixture proposed for the Depot. The existing Sternberg acorn fixtures used at the platforms are the standard street light fixture used in the Historic District. The replacement proposal includes new pole and base, which are of a similar design to the existing pole and base.

The applicant is proposing the replacement of the existing exterior light fixtures for the Rail Depot and associated platforms. The proposal is for replacement of 11 building mounted hanging glass globe fixtures, which are located on all four walls of the Depot, with a King Luminaire Historic Gaslamp. The fixture design based on an early twentieth century Adams & Bagnall gas streetlamp. These are replacements at the existing brackets, no new attachments are proposed. The fixtures would be black in color, and use an LED light source.

In addition, 13 of the 18 pole mounted Sternberg acorn fixtures on the two stand-alone platforms would be replaced with the same King Luminaire Historic Gaslamp fixture proposed for the Depot. The replacement proposal includes new poles and base, which are of a similar design to the existing pole and base. The remaining 5 pole mounted Sternberg acorn fixtures located under the canopies on the two stand-alone platforms would be replaced with the same King Luminaire Historic Gaslamp, however they would not be pole mounted, but instead hung from the canopy. The fixtures would be mounted on the underside of the ridge to provide maximum clearance. The existing Sternberg acorn fixtures used at the platforms are the standard street light fixture used in the Historic District.