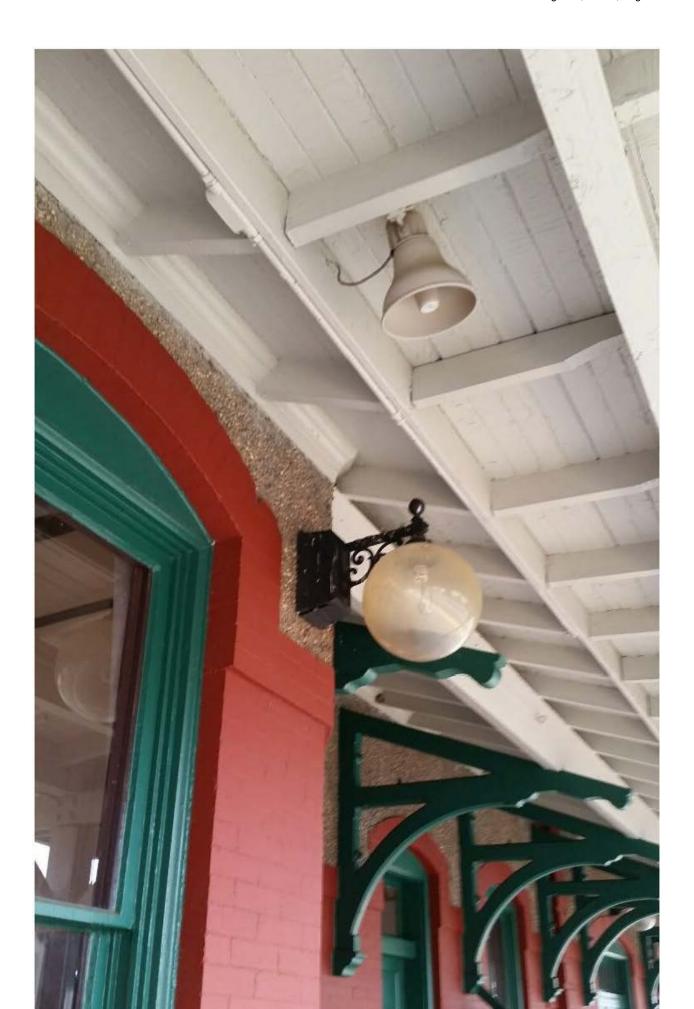

ARB #2017- 30
9431 & 9451 West Street
NVTC & PRTC Virginia Railway Express

**Mr. Bokan** stated that the applicant is proposing the replacement of the existing exterior light fixtures for the Rail Depot and associated platforms. The proposal is for replacement of 11 building mounted hanging glass globe fixtures, which are located on all four walls of the Depot, with a King Luminaire Historic Gaslamp. The fixture design is based on an early twentieth century Adams & Bagnall gas streetlamp. These are replacements at the existing brackets, and no new attachments are proposed. The fixtures would use an LED light source. In addition, 18 pole mounted Sternberg acorn fixtures on the two stand-alone platforms would be replaced with the same King Luminaire Historic Gaslamp fixture proposed for the Depot. The existing Sternberg acorn fixtures used at the platforms are the standard street light fixture used in the Historic District. The replacement proposal includes new pole and base, which are of a similar design to the existing pole and base.

The applicant is proposing the replacement of the existing exterior light fixtures for the Rail Depot and associated platforms. The proposal is for replacement of 11 building mounted hanging glass globe fixtures, which are located on all four walls of the Depot, with a King Luminaire Historic Gaslamp. The fixture design based on an early twentieth century Adams & Bagnall gas streetlamp. These are replacements at the existing brackets, no new attachments are proposed. The fixtures would be black in color, and use an LED light source.

In addition, 13 of the 18 pole mounted Sternberg acorn fixtures on the two stand-alone platforms would be replaced with the same King Luminaire Historic Gaslamp fixture proposed for the Depot. The replacement proposal includes new poles and base, which are of a similar design to the existing pole and base. The remaining 5 pole mounted Sternberg acorn fixtures located under the canopies on the two stand-alone platforms would be replaced with the same King Luminaire Historic Gaslamp, however they would not be pole mounted, but instead hung from the canopy. The fixtures would be mounted on the underside of the ridge to provide maximum clearance. The existing Sternberg acorn fixtures used at the platforms are the standard street light fixture used in the Historic District.