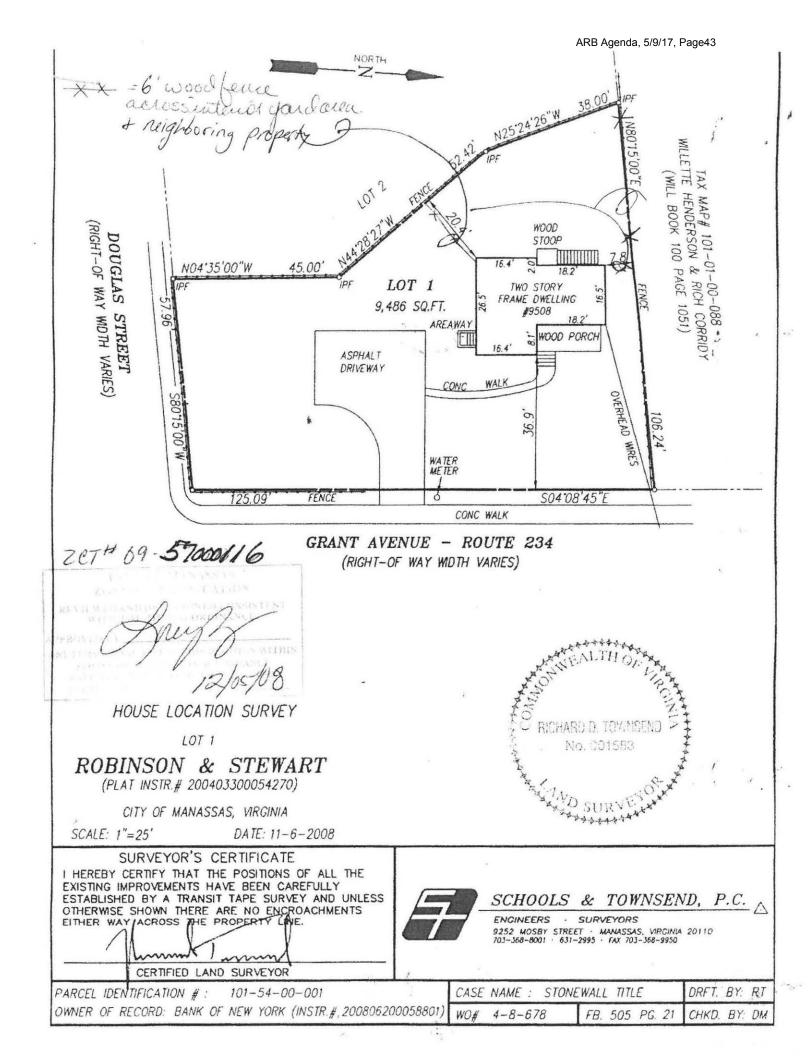

**Mr. Bokan** stated that the owner is proposing a 6' vinyl fence with flat board design is proposed to replace an existing wood fence along the northern side yard.

Staff recommended approval of the application with the following stipulation:

The use of wood material for the fence.

**Applicant, Michael Economou,** stated that he opted for the vinyl material because he believes it the best decision for the property's value and vinyl holds up better than wood.