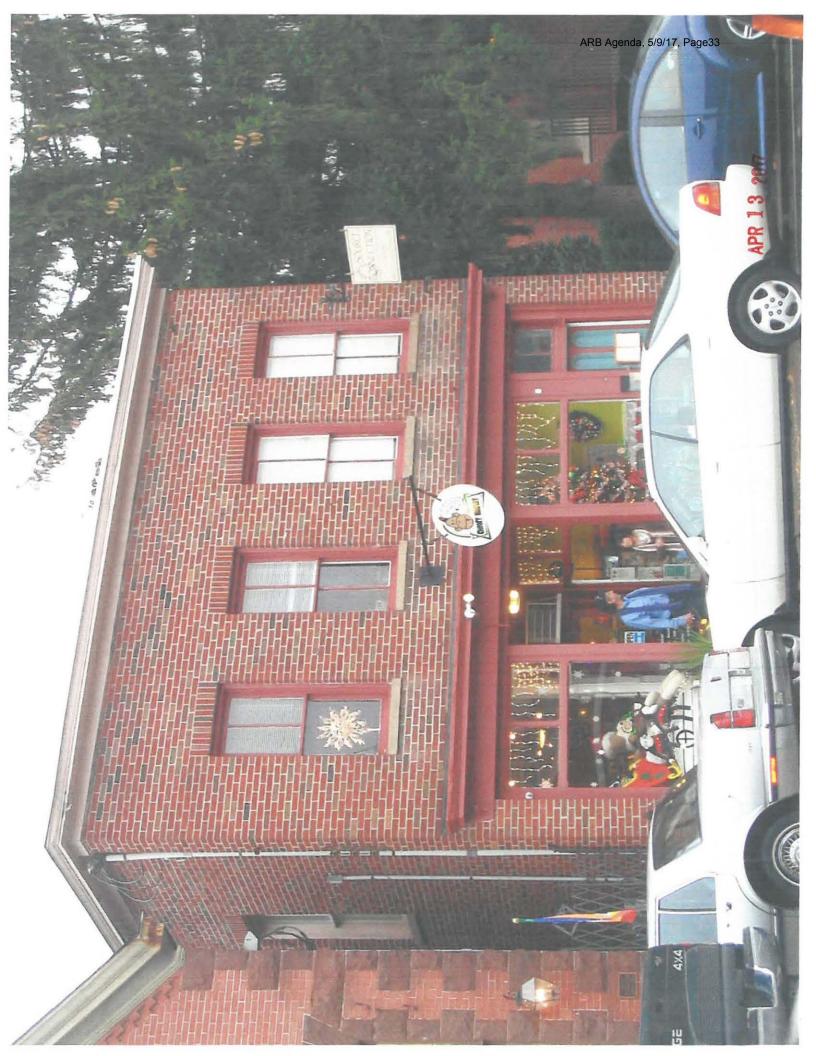

**Ms. Collins** stated that this was a walk-on case. The ARB had received an application for a Certificate of Appropriateness from Hynson Holding Group for the approval of projecting and wall mounted signage at the ARB meeting on February 14, 2017. The application was recommended for approval as presented by the staff. The applicant is back requesting a change in the material. Staff recommended deferring the case until the next meeting.

Applicants, Ken Krick, Jackie Krick and Bennett Whitlock, stated that they are back before the ARB to revisit the color of the metal wall signage. Both ECU Communications and Whitlock Management asked the Board for the approval to change the material to brushed aluminum as opposed to the approved white aluminum lettering. The lettering requested is exactly the same as on the City Hall building but with an aluminum finish.

#### **ARB Discussion**

Ms. Haight agreed with the applicant that the lettering will all look the same regardless
of it being brushed aluminum or painted white aluminum.

Ms. Shepherd motioned to approve the modification to ARB #2017-20 to allow a brushed aluminum finish for the new wall mounted signage. Ms. Haight seconded the motion.