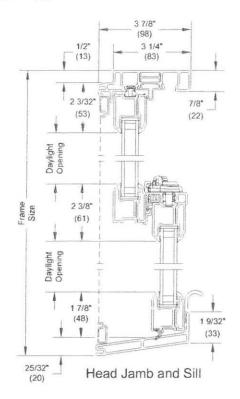

The applicant is proposing the replacement of the existing exterior light fixtures for the Rail Depot and associated platforms. The proposal is for replacement of 11 building mounted hanging glass globe fixtures, which are located on all four walls of the Depot, with a King Luminaire Historic Gaslamp. The fixture design based on an early twentieth century Adams & Bagnall gas streetlamp. These are replacements at the existing brackets, no new attachments are proposed. The fixtures would be black in color, and use an LED light source.

In addition, 13 of the 18 pole mounted Sternberg acorn fixtures on the two stand-alone platforms would be replaced with the same King Luminaire Historic Gaslamp fixture proposed for the Depot. The replacement proposal includes new poles and base, which are of a similar design to the existing pole and base. The remaining 5 pole mounted Sternberg acorn fixtures located under the canopies on the two stand-alone platforms would be replaced with the same King Luminaire Historic Gaslamp, however they would not be pole mounted, but instead hung from the canopy. The fixtures would be mounted on the underside of the ridge to provide maximum clearance. The existing Sternberg acorn fixtures used at the platforms are the standard street light fixture used in the Historic District.