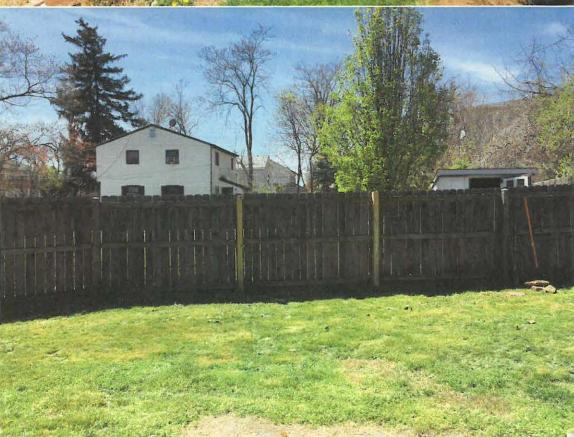

**Mr. Bokan** stated that the owner is proposing a 6' vinyl fence with flat board design is proposed to replace an existing wood fence along the northern side yard.

Staff recommended approval of the application with the following stipulation:

The use of wood material for the fence.

**Applicant, Michael Economou,** stated that he opted for the vinyl material because he believes it the best decision for the property's value and vinyl holds up better than wood.