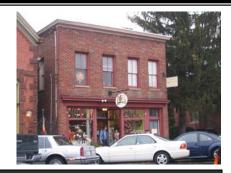

**Mr. Bokan** stated that the applicant is proposing to add a metal 3x6 freestanding sign on the existing 17' pole on the northern end of the site. The applicant is proposed to relocate the pole to the southern end of the site. The relocation is necessary to meet zoning requirements. The buildings would be repainted Kendall Charcoal for the primary façade color, with White Dove used for the trim and doors.

Staff recommended approval of the application with the following stipulations:

• The applicant will refurbish the relocated sign pole.

Applicant's Proxy, Debbie Haight, had nothing further to add to the staff report.

#### **ARB Discussion**

• **Ms. Ingram** stated that the proposed color does not enhance the building because the overhang would make the color seem even darker.

Ms. Shepherd motioned to approve ARB #2017-29 with the following staff recommendation: