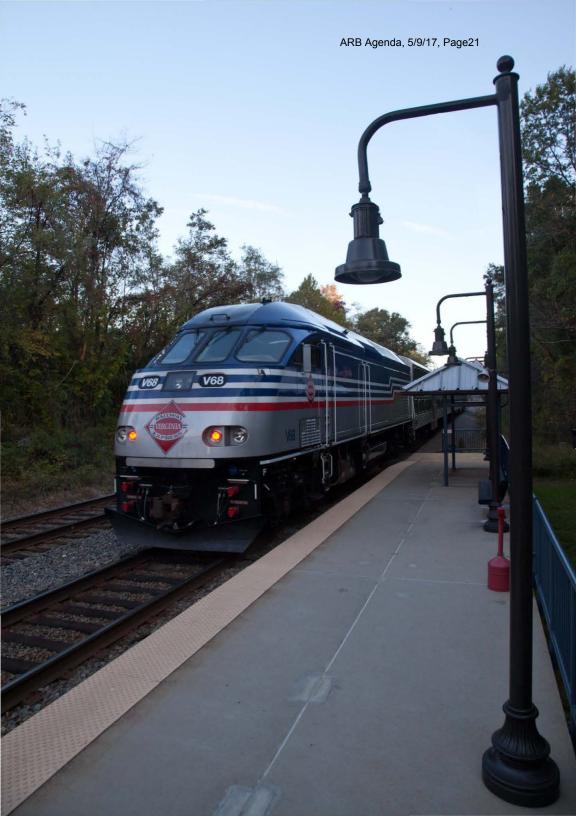

ARB #2017- 30
9431 & 9451 West Street
NVTC & PRTC Virginia Railway Express

**Mr. Bokan** stated that the applicant is proposing the replacement of the existing exterior light fixtures for the Rail Depot and associated platforms. The proposal is for replacement of 11 building mounted hanging glass globe fixtures, which are located on all four walls of the Depot, with a King Luminaire Historic Gaslamp. The fixture design is based on an early twentieth century Adams & Bagnall gas streetlamp. These are replacements at the existing brackets, and no new attachments are proposed. The fixtures would use an LED light source. In addition, 18 pole mounted Sternberg acorn fixtures on the two stand-alone platforms would be replaced with the same King Luminaire Historic Gaslamp fixture proposed for the Depot. The existing Sternberg acorn fixtures used at the platforms are the standard street light fixture used in the Historic District. The replacement proposal includes new pole and base, which are of a similar design to the existing pole and base.

The applicant is proposing the replacement of the existing exterior light fixtures for the Rail Depot and associated platforms. The proposal is for replacement of 11 building mounted hanging glass globe fixtures, which are located on all four walls of the Depot, with a King Luminaire Historic Gaslamp. The fixture design based on an early twentieth century Adams & Bagnall gas streetlamp. These are replacements at the existing brackets, no new attachments are proposed. The fixtures would be black in color, and use an LED light source.

In addition, 13 of the 18 pole mounted Sternberg acorn fixtures on the two stand-alone platforms would be replaced with the same King Luminaire Historic Gaslamp fixture proposed for the Depot. The replacement proposal includes new poles and base, which are of a similar design to the existing pole and base. The remaining 5 pole mounted Sternberg acorn fixtures located under the canopies on the two stand-alone platforms would be replaced with the same King Luminaire Historic Gaslamp, however they would not be pole mounted, but instead hung from the canopy. The fixtures would be mounted on the underside of the ridge to provide maximum clearance. The existing Sternberg acorn fixtures used at the platforms are the standard street light fixture used in the Historic District.