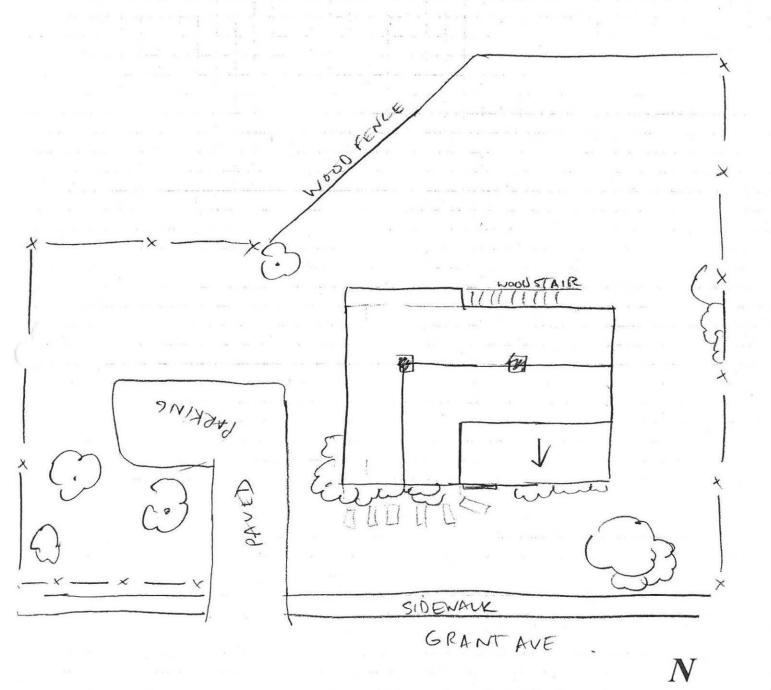

**Mr. Bokan** stated that the owner is proposing a 6' vinyl fence with flat board design is proposed to replace an existing wood fence along the northern side yard.

Staff recommended approval of the application with the following stipulation:

The use of wood material for the fence.

**Applicant, Michael Economou,** stated that he opted for the vinyl material because he believes it the best decision for the property's value and vinyl holds up better than wood.