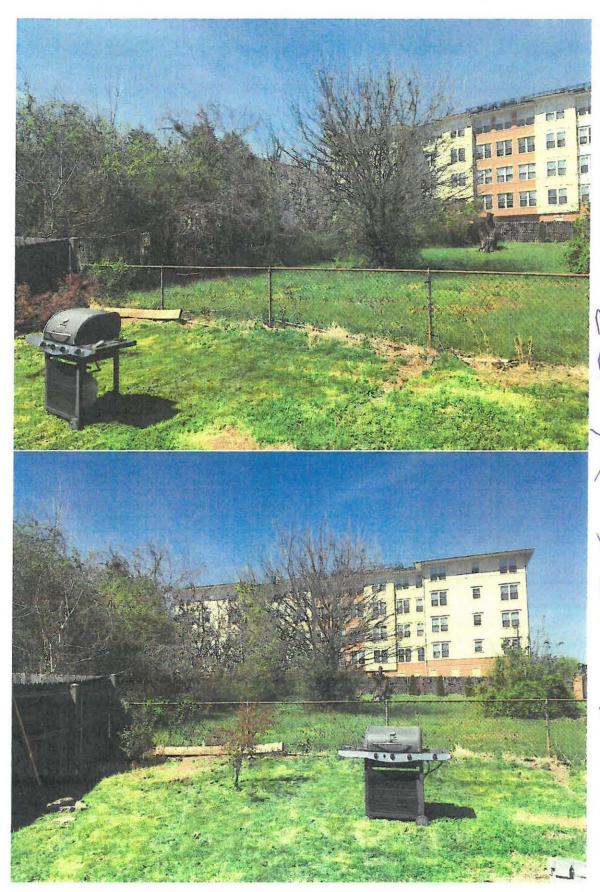

**Mr. Bokan** stated that the owner is proposing a 6' vinyl fence with flat board design is proposed to replace an existing wood fence along the northern side yard.

Staff recommended approval of the application with the following stipulation:

The use of wood material for the fence.

**Applicant, Michael Economou,** stated that he opted for the vinyl material because he believes it the best decision for the property's value and vinyl holds up better than wood.