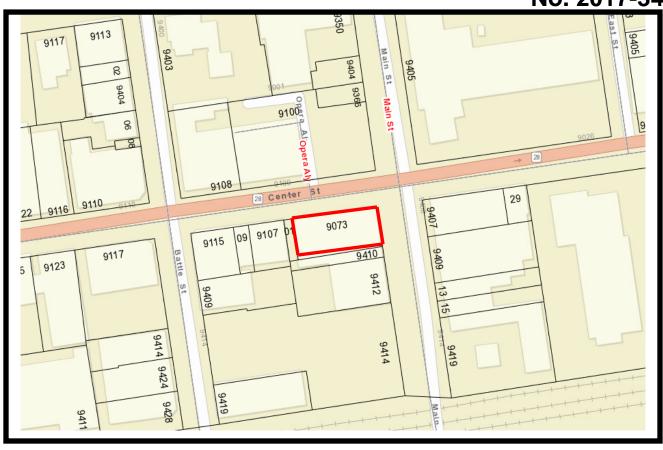

**Ms. Collins** stated that this was a walk-on case. The ARB had received an application for a Certificate of Appropriateness from Hynson Holding Group for the approval of projecting and wall mounted signage at the ARB meeting on February 14, 2017. The application was recommended for approval as presented by the staff. The applicant is back requesting a change in the material. Staff recommended deferring the case until the next meeting.

Applicants, Ken Krick, Jackie Krick and Bennett Whitlock, stated that they are back before the ARB to revisit the color of the metal wall signage. Both ECU Communications and Whitlock Management asked the Board for the approval to change the material to brushed aluminum as opposed to the approved white aluminum lettering. The lettering requested is exactly the same as on the City Hall building but with an aluminum finish.