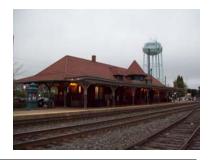

<u>Historical Significance</u> – Original built in 1904 and rebuilt in 1914 after burning down in 1912, the Rail Depot partly incorporates the walls of the burned 1904 Depot. Set on a stretcher-bond brick foundation, it is a one-and-a-half story, ten bay Craftsman-style building. It is masonry construction of stretcher-bond brick with brick quoins. It is covered by a flared hipped roof. The roof has four hipped flared dormers, a canted by turret on the façade, overhanging eaves with exposed rafters, large scrolled brackets, and an ogee molding. The one-story wrap around porch has square wood posts with a flat roof. Fenestration consists of 2/2 double hung wood windows, 12-light fixed wood windows, segmental brick arches, stone sills, and double leaf doors with six panels capped by a 5-light transom. The building is ranked as contributing to the local and National Register historic districts.

The applicant is proposing the replacement of the existing exterior light fixtures for the Rail Depot and associated platforms. The proposal is for replacement of 11 building mounted hanging glass globe fixtures, which are located on all four walls of the Depot, with a King Luminaire Historic Gaslamp. The fixture design based on an early twentieth century Adams & Bagnall gas streetlamp. These are replacements at the existing brackets, no new attachments are proposed. The fixtures would be black in color, and use an LED light source.