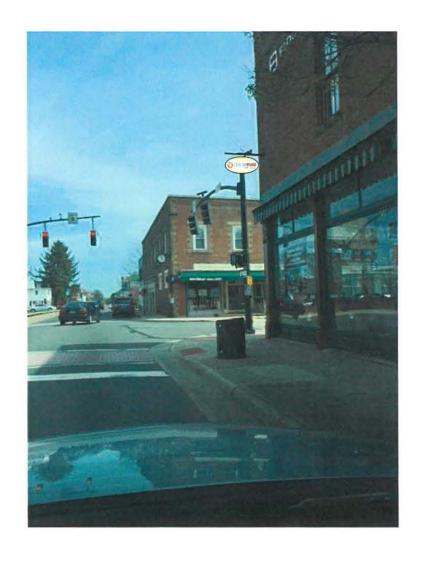

**Ms. Collins** stated that this was a walk-on case. The ARB had received an application for a Certificate of Appropriateness from Hynson Holding Group for the approval of projecting and wall mounted signage at the ARB meeting on February 14, 2017. The application was recommended for approval as presented by the staff. The applicant is back requesting a change in the material. Staff recommended deferring the case until the next meeting.

Applicants, Ken Krick, Jackie Krick and Bennett Whitlock, stated that they are back before the ARB to revisit the color of the metal wall signage. Both ECU Communications and Whitlock Management asked the Board for the approval to change the material to brushed aluminum as opposed to the approved white aluminum lettering. The lettering requested is exactly the same as on the City Hall building but with an aluminum finish.