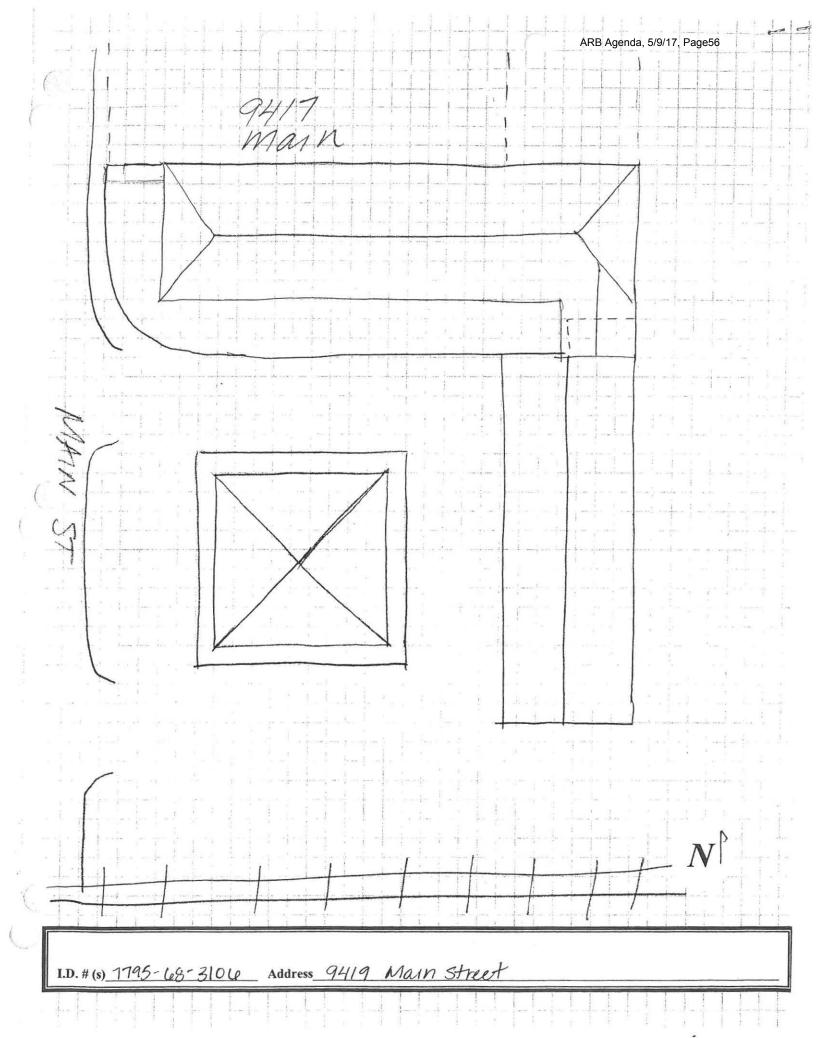

**Mr. Bokan** stated that the applicant is proposing to add a metal 3x6 freestanding sign on the existing 17' pole on the northern end of the site. The applicant is proposed to relocate the pole to the southern end of the site. The relocation is necessary to meet zoning requirements. The buildings would be repainted Kendall Charcoal for the primary façade color, with White Dove used for the trim and doors.

Staff recommended approval of the application with the following stipulations:

• The applicant will refurbish the relocated sign pole.

Applicant's Proxy, Debbie Haight, had nothing further to add to the staff report.