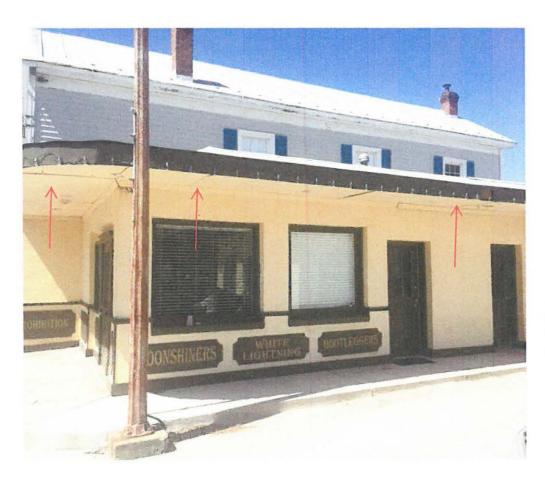

**Mr. Bokan** stated that the applicant is proposing the removal of a 1/1 window from the first floor of the two story addition on the east elevation of the building. It would be replaced with a new 6 panel door. A two foot canopy with decorative brackets would cover the new entry door. The existing door and porch that were installed without Board approval would be removed.

Staff recommended approval of the application with the follow stipulations:

- The proposed door be a wood or metal material.
- The door and canopy be white in color.
- The color of the proposed asphalt shingles match the structures existing shingles.