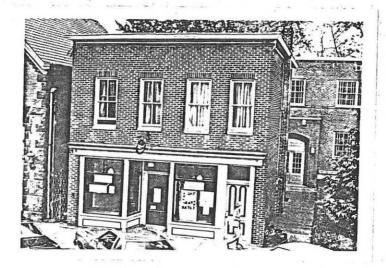

**Ms. Collins** stated that this was a walk-on case. The ARB had received an application for a Certificate of Appropriateness from Hynson Holding Group for the approval of projecting and wall mounted signage at the ARB meeting on February 14, 2017. The application was recommended for approval as presented by the staff. The applicant is back requesting a change in the material. Staff recommended deferring the case until the next meeting.

Applicants, Ken Krick, Jackie Krick and Bennett Whitlock, stated that they are back before the ARB to revisit the color of the metal wall signage. Both ECU Communications and Whitlock Management asked the Board for the approval to change the material to brushed aluminum as opposed to the approved white aluminum lettering. The lettering requested is exactly the same as on the City Hall building but with an aluminum finish.

#### **ARB Discussion**

Ms. Haight agreed with the applicant that the lettering will all look the same regardless
of it being brushed aluminum or painted white aluminum.

Ms. Shepherd motioned to approve the modification to ARB #2017-20 to allow a brushed aluminum finish for the new wall mounted signage. Ms. Haight seconded the motion.