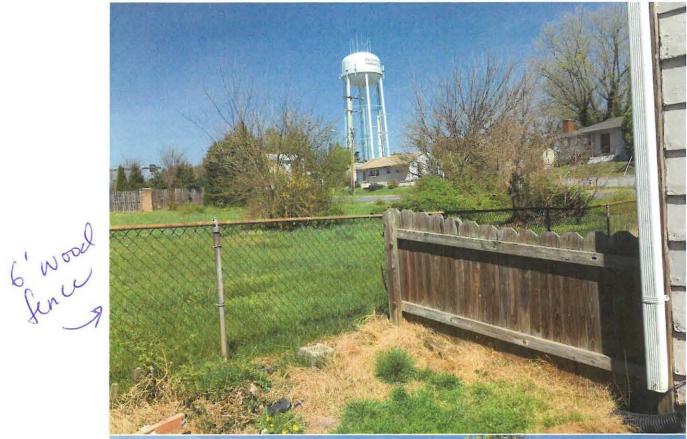

**Mr. Bokan** stated that the owner is proposing a 6' vinyl fence with flat board design is proposed to replace an existing wood fence along the northern side yard.

Staff recommended approval of the application with the following stipulation:

The use of wood material for the fence.

**Applicant, Michael Economou,** stated that he opted for the vinyl material because he believes it the best decision for the property's value and vinyl holds up better than wood.