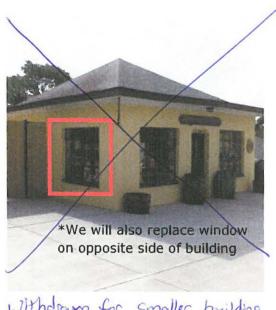

**Mr. Bokan** stated that the applicant is proposing the removal of a 1/1 window from the first floor of the two story addition on the east elevation of the building. It would be replaced with a new 6 panel door. A two foot canopy with decorative brackets would cover the new entry door. The existing door and porch that were installed without Board approval would be removed.

Staff recommended approval of the application with the follow stipulations:

- The proposed door be a wood or metal material.
- The door and canopy be white in color.
- The color of the proposed asphalt shingles match the structures existing shingles.