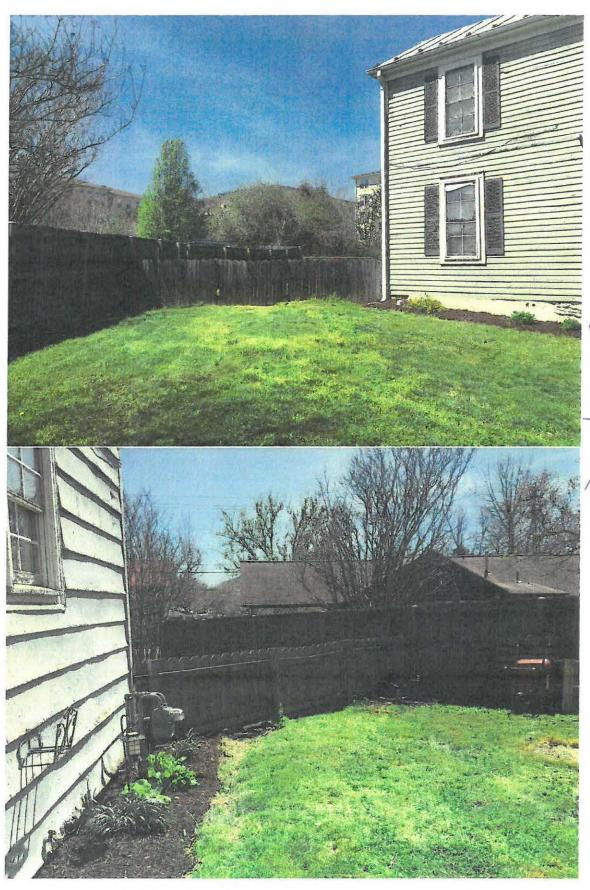

**Mr. Bokan** stated that the owner is proposing a 6' vinyl fence with flat board design is proposed to replace an existing wood fence along the northern side yard.

Staff recommended approval of the application with the following stipulation:

The use of wood material for the fence.

**Applicant, Michael Economou,** stated that he opted for the vinyl material because he believes it the best decision for the property's value and vinyl holds up better than wood.