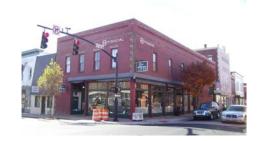

**Ms. Collins** stated that this was a walk-on case. The ARB had received an application for a Certificate of Appropriateness from Hynson Holding Group for the approval of projecting and wall mounted signage at the ARB meeting on February 14, 2017. The application was recommended for approval as presented by the staff. The applicant is back requesting a change in the material. Staff recommended deferring the case until the next meeting.

Applicants, Ken Krick, Jackie Krick and Bennett Whitlock, stated that they are back before the ARB to revisit the color of the metal wall signage. Both ECU Communications and Whitlock Management asked the Board for the approval to change the material to brushed aluminum as opposed to the approved white aluminum lettering. The lettering requested is exactly the same as on the City Hall building but with an aluminum finish.