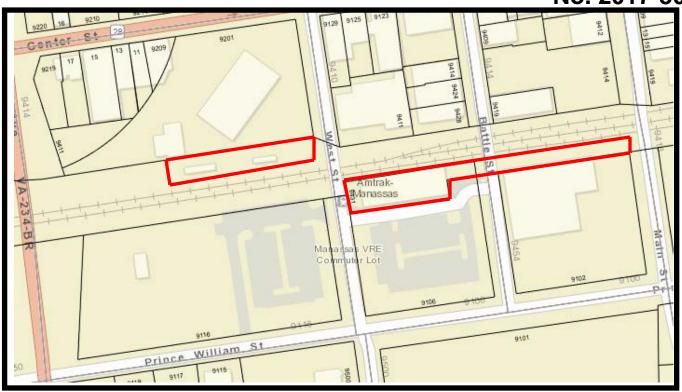

## ARCHITECTURAL REVIEW BOARD No. 2017-30

Applicant(s): Virginia Railway Express (NVTC/ PRTC)

Site Owner(s): City of Manassas & NVTC/PRTC

Site Address: 9431 and 9451 West Street Tax Map No.: 101-01-00-174A; 175A

Site Location: South side of Southern Railway between West Street and Battle Street

and the north side of Southern Railway adjacent to the Harris Pavilion.

Current Zoning: B-4, General Commercial Parcel Size: 0.24 Acres+

#### **PROPERTY INFORMATION**

<u>Location</u> – The Rail Depot is located on the south side of the Southern Railway, between West Street and Battle Street. In addition, two stand-along platforms are part of the application. The first platform (newer), is located on the south side of the Southern Railway, between Battle Street and Main Street. The second (alternate) platform is located on the north side of the Southern Railway west of West Street, and immediately south of the Harris Pavilion.

<u>Surrounding Properties</u> – To the south of the Rail Depot and Platforms are the Parking Garage and surface parking lots along Prince William Street. However, to the north is the downtown historic core, nearby buildings include: the Hopkins Candy Factory (Landmark), 9424 and 9428 Battle Street (Contributing Structures), and the Harris Pavilion.