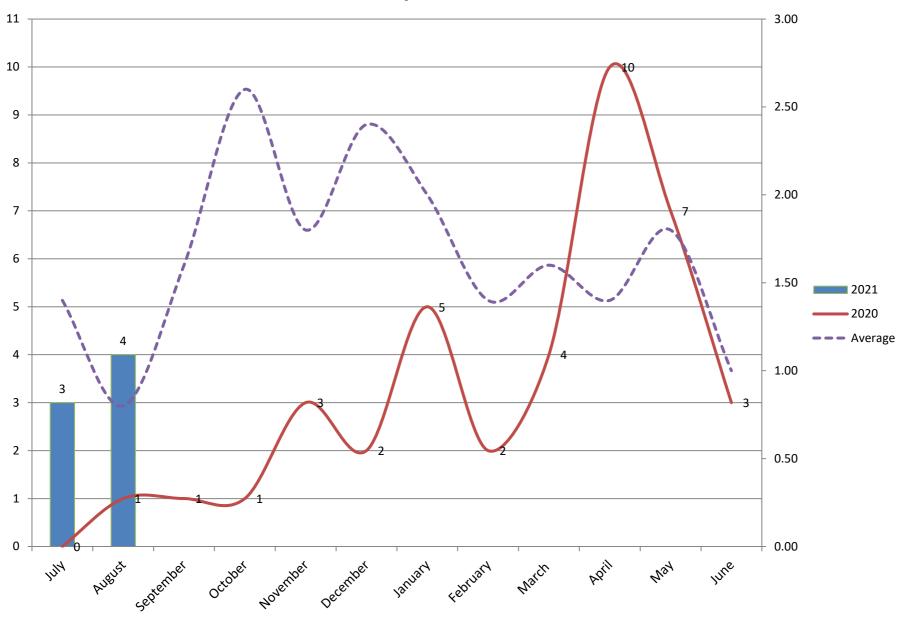

#### NOISE COMPLAINTS

There were four (4) noise complaints recorded by Airport Operations in the month of August 2020 (4 Helicopters, 0 Airplane, and 0 unknown. A noise complaint form is available on the Airport's website for citizens who have noise concerns. The form can be completed and submitted online, or a citizen can call the Noise Hotline 24/7 at (703) 257-2576.