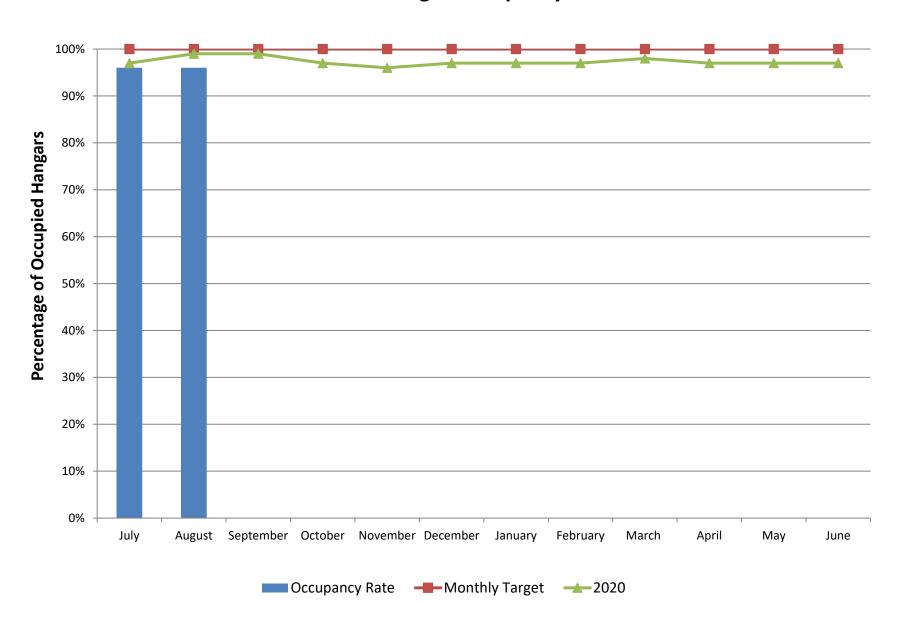

#### T-HANGAR OCCUPANCY RATE

The Airport has a combined east and west hangar occupancy rate of 96% (150 out of 156). The Airport has ninety-three (93) of the ninety-seven (97) t-hangar units on the east side under contract (95% occupancy) and fifty-seven (57) of the fifty-nine (59) hangars on the west side are under contract (97% occupancy).

We are moving through the list and waiting for call-backs from prospective hangar tenants as needed. We currently have a waiting list of 156 people. Some prospective tenants are on multiply hangar waiting list. (150 east side, 101 west side & 15 60'X50')