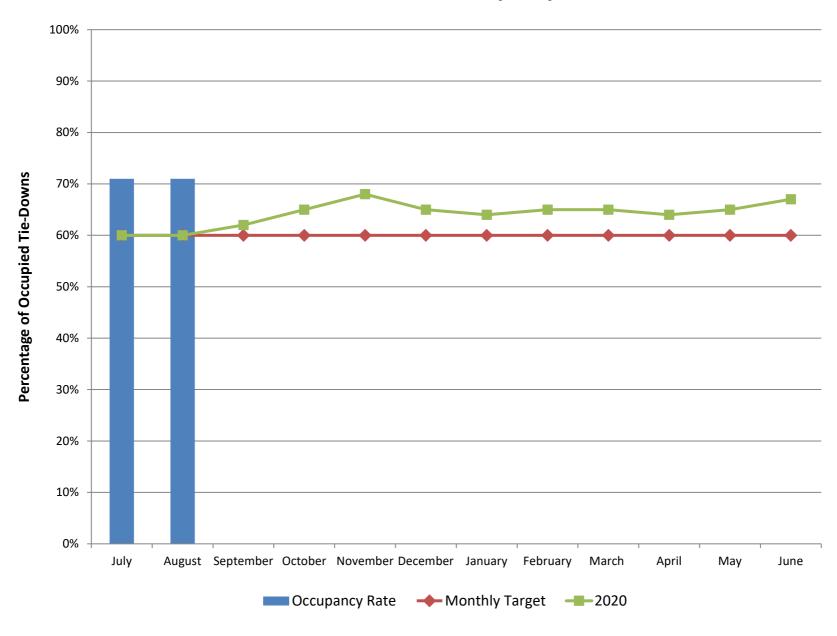

#### TIE-DOWN OCCUPANCY

Currently the airport has 122 of the public-use tie-downs under contract of the <u>171 available spaces</u>. This represents an occupancy rate of 71%. East Tie-Downs: 79 of 86 rented (92%). West Tie-Downs: 43 of 85 rented (51%). No squatters have been reported on the Airport by Airport Operations.