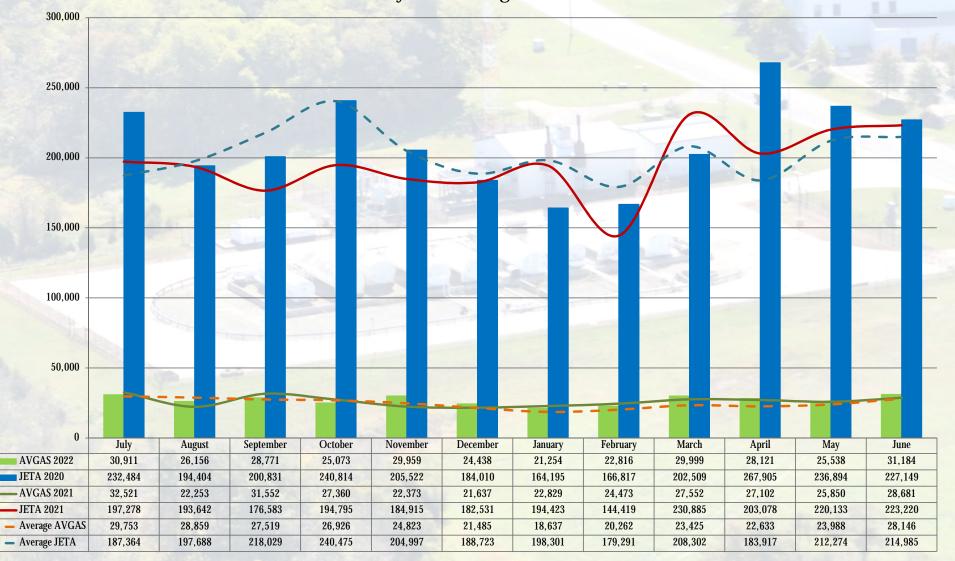

JETA      | TOTAL     | % Change |
| 2017     | 311,650 | 2,633,283 | 2,944,933 | 3.56%    | 2017    | 316,294 | 2,659,679 | 2,975,973 | 3.06%    |
| 2018     | 296,197 | 2,576,100 | 2,872,297 | -2.47%   | 2018    | 306,885 | 2,551,238 | 2,858,123 | -3.96%   |
| 2019     | 284,689 | 2,458,013 | 2,742,702 | -4.51%   | 2019    | 292,146 | 2,552,229 | 2,844,375 | -0.48%   |
| 2020     | 309,565 | 2,013,409 | 2,322,974 | -15.30%  | 2020    | 265,136 | 2,110,967 | 2,376,103 | -16.46%  |
| 2021     | 445,781 | 2,350,237 | 2,796,018 | 20.36%   | 2021    | 361,457 | 2,298,628 | 2,660,085 | 11.95%   |
| 2022     | 233,080 | 1,191,301 | 1,424,381 |          | 2022    | 505,867 | 2,341,887 | 2,847,754 | 7.06%    |

Note - Incomplete Year Stats through July 1, 2022

## Monthly Fuel Flowage - Fiscal





| MEETING DATE:                          | July 21, 2022                                                                                                                                                                                   |
|----------------------------------------|-------------------------------------------------------------------------------------------------------------------------------------------------------------------------------------------------|
| TIME ESTIMATE:                         | 8 Minutes                                                                                                                                                                                       |
| AGENDA TITLE:                          | Quarterly Fuel and Aircraft Operations Rep