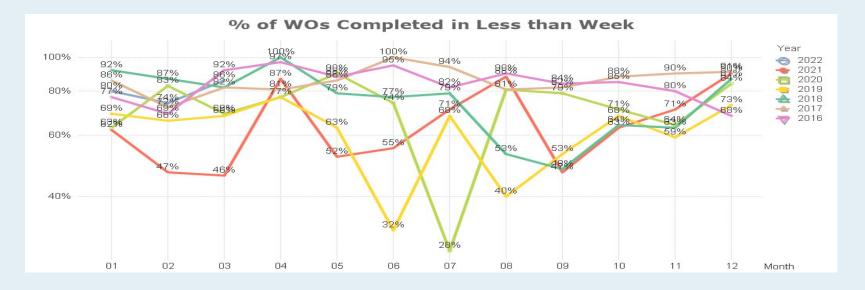

|
| STAFF CONTACT:                         | Matthew LeCompte, 257-8402                                                                                                                                                                      |
|                                        |                                                                                                                                                                                                 |

# Maintenance Briefing

# **Manassas Regional Airport**



# **Total Number of Work Orders**

# # WO 165

Total Corrective Maintenance (CM) 135 Total Planned Maintenance (PM) 30

These number reflect the past quarter

# **Work Order Completion Rate**



75 percent of WO are completed within 7 Days of issue

| ARFF Tracking 2022 |   |    |         |            |      |            |
|--------------------|---|----|---------|------------|------|------------|
| E-One Vehicle      |   |    |         |            |      |            |
|                    |   |    |         |            |      |            |
| Item               | • | Со | st 🔤    | <b>-</b> I | Date | <u> </u>   |
| Napa               |   | \$ | 139.8   | 8          |      | 7/8/2021   |
| Finlay Fire        |   | \$ | 2,519.2 | 7          |      | 10/12/2021 |
| Finlay Fire        |   | \$ | 2,032.0 | 6          |      | 3/15/2022  |
|                    |   |    |         |            |      |            |
|                    |   | \$ | -       |            |      |