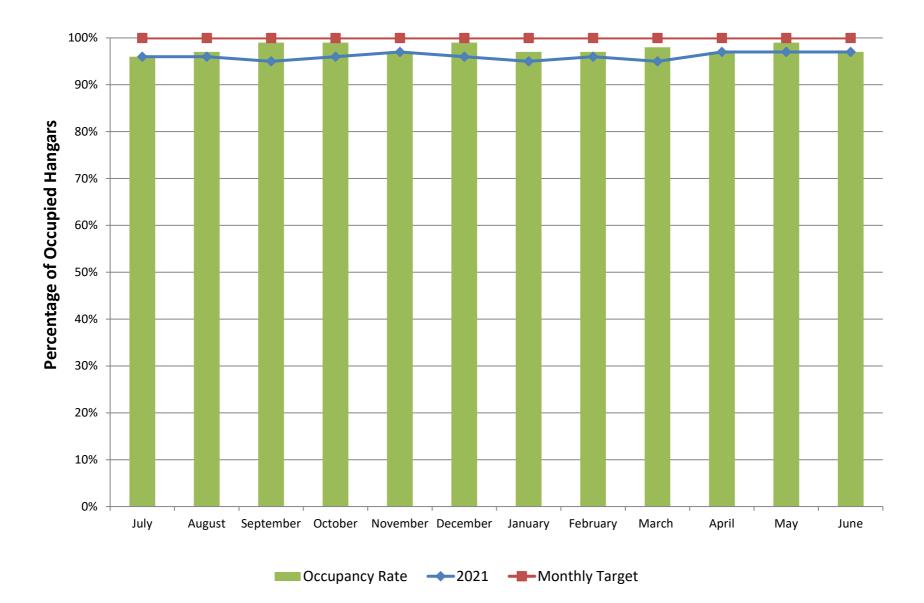

#### NOISE COMPLAINTS

There was one (1) noise complaint recorded by Airport Operations in the month of June 2022.

#### 1 – Helicopter Overflight

A noise complaint form is available on the Airport's website for citizens who have noise concerns. The form can be completed and submitted online, or a citizen can call the Noise Hotline 24/7 at (703) 257-2576. Staff is continuing to exercise contacts with operators in an effort to educate on Noise Program. A good percentage of the recent complaints are from operators outside of our based tenants, particularly military.

## Noise Complaints FY 2021-2022

|          |        |                                     | Revenue         | es Year to Date |    |               |             |                  |        |
|----------|--------|-------------------------------------|-----------------|-----------------|----|---------------|-------------|------------------|--------|
| ORG      | OBJ    | ACCOUNT DESCRIPTION                 | ORIGINAL APPROP | TRANFRS/ADJSMTS | RE | EVISED BUDGET | YTD ACTUAL  | AVAILABLE BUDGET | % USED |
| 57097400 | 315200 | Leases and Rents                    | -2,162,610      |                 | 0  | -2,162,610    | -188,641.05 | -1,973,969       | 8.70   |
| 57097400 | 315204 | Hangar Rentals                      | -958,790        |                 | 0  | -958,790      | -75,293.23  | -883,497         | 7.90   |
| 57097400 |        | Total 57097400 Use of Money & Prope | -3,121,400      |                 | 0  | -3,121,400    | -263,934.28 | -2,857,466       | 8.50   |
| 57097600 | 317510 | Airport Tie-Down Fees               | -95,000         |                 | 0  | -95,000       | -10,342.09  | -84,658          | 10.90  |
| 57097600 | 317520 | Airport Fuel Flowage Fees           | -238,000        |                 | 0  | -238,000      | -22,583.39  | -215,417         | 9.50   |
| 57097600 | 317530 | Airport Security Surcharge          | -55,000         |                 | 0  | -55,000       | -5,494.16   | -49,506          | 10.00  |
| 57097600 | 317535 | Airport Car Rental Revenue          | -15,000         |                 | 0  | -15,000       | 0.00        | -15,000          | 0.00   |
| 57097600 |        | Total 57097600 Sales & Connections  | -403,000        |                 | 0  | -403,000      | -38,419.64  | -364,580         | 9.50   |
| 57097700 | 318000 | Miscellaneous Revenues              | -2,500          |                 | 0  | -2,500        | 0.00        | -2,500           | 0.00   |
| 57097700 | 318426 | Card Replacement Fees               | -200            |                 | 0  | -200          | 0.00        | -200             | 0.00   |
| 57097700 | 318650 | Airport Commercial Op Permit        | -6,600          |                 | 0  | -6,600        | 0.00        | -6,600           | 0.00   |
| 57097700 |        | Total 57097700 Other Local Rev-Gene | -9,300          |                 | 0  | -9,300        | 0.00        | -9,300           | 0.00   |
| 57097900 | 322071 | VA State Reimbursements             | -35,000         |                 | 0  | -35,000       | 0.00        | -35,000          | 0.00   |
| 57097900 |        | Total 57097900 State Non-Categorica | -35,000         |                 | 0  | -35,000       | 0.00        | -35,000          | 0.00   |
| 57098200 | 332010 | FAA Tower Rent from Fed Govt        | -15,580         |                 | 0  | -15,580       | -1,298.00   | -14,282          | 8.30   |
| 57098200 | 332011 | FAA Tower Reimbursements            | -25,700         |                 | 0  | -25,700       | 0.00        | -25,700          | 0.00   |
| 57098200 |        | Total 57098200 Federal Non-Categori | -41,280         |                 | 0  | -41,280       | -1,298.00   | -39,982          | 3.10   |
| 57098400 | 333010 | CARES/ARPA/COVID-19 Funding         | 0               |                 | 0  | 0             | -148,000.00 | 148,000          | 100.00 |
| 57098400 |        | Total 57098400 Federal Categorical  | 0               |                 | 0  | 0             | -148,000.00 | 148,000          | 100.00 |
|          |        | Revenue Total                       | -3,609,980      |                 | 0  | -3,609,980    | -451,651.92 | -3,158,328       | 12.50  |