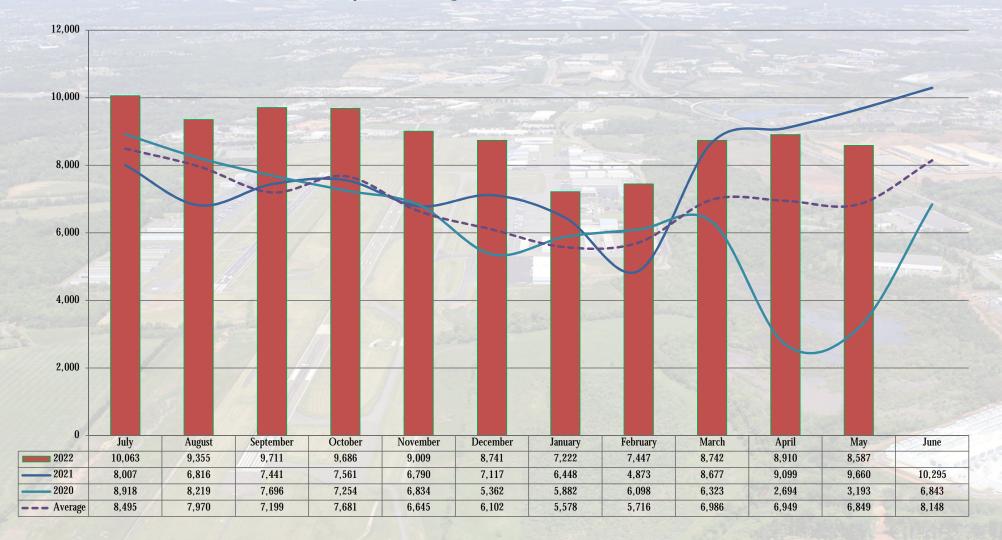

HANGAR OCCUPANCY RATE East T-Hangars: 94 out of 97 Rented 97% Rented – 2 tenants vacated West T-Hangars: 58 out of 59 Rented 98% Rented - 4 new tenants. 1 vacated. East and West Hangars – 152 out of 156 – 97% Rented

There have been no squatters identified at this time in any of the City owned hangars.

July 14, 2022 Airport Director's Report for July Page Two

<u>TIE-DOWN OCCUPANCY RATE</u> East Tie-Down: 83 out of 86 Rented 97% Rented – **No changes.** West Tie-Down: 44 out of 85 Rented 52% Rented – **No changes.** East and West Tie-Down – 127 out of 171 Rented – 74% Rented

#### NOISE COMPLAINTS

There was one (1) noise complaint recorded by Airport Operations in the month of June 2022.

#### 1 – Helicopter Overflight

A noise complaint form is available on the Airport's website for citizens who have noise concerns. The form can be completed and submitted online, or a citizen can call the Noise Hotline 24/7 at (703) 257-2576. Staff is continuing to exercise contacts with operators in an effort to educate on Noise Program. A good percentage of the recent complaints are from operators outside of our based tenants, particularly military.