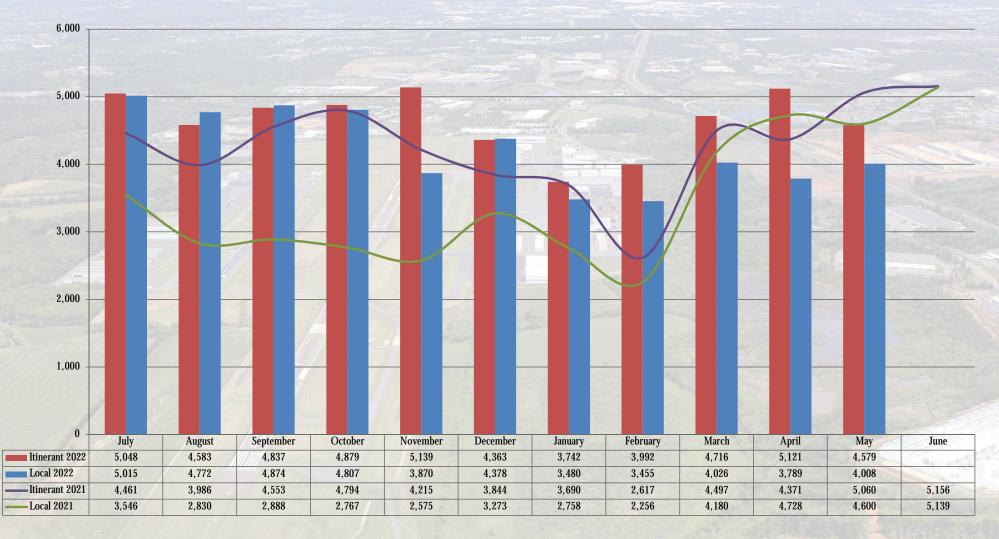

HANGAR OCCUPANCY RATE East T-Hangars: 94 out of 97 Rented 97% Rented – 2 tenants vacated West T-Hangars: 58 out of 59 Rented 98% Rented - 4 new tenants. 1 vacated. East and West Hangars – 152 out of 156 – 97% Rented

There have been no squatters identified at this time in any of the City owned hangars.

July 14, 2022 Airport Director's Report for July Page Two

<u>TIE-DOWN OCCUPANCY RATE</u> East Tie-Down: 83 out of 86 Rented 97% Rented – **No changes.** West Tie-Down: 44 out of 85 Rented 52% Rented – **No changes.** East and West Tie-Down – 127 out of 171 Rented – 74% Rented