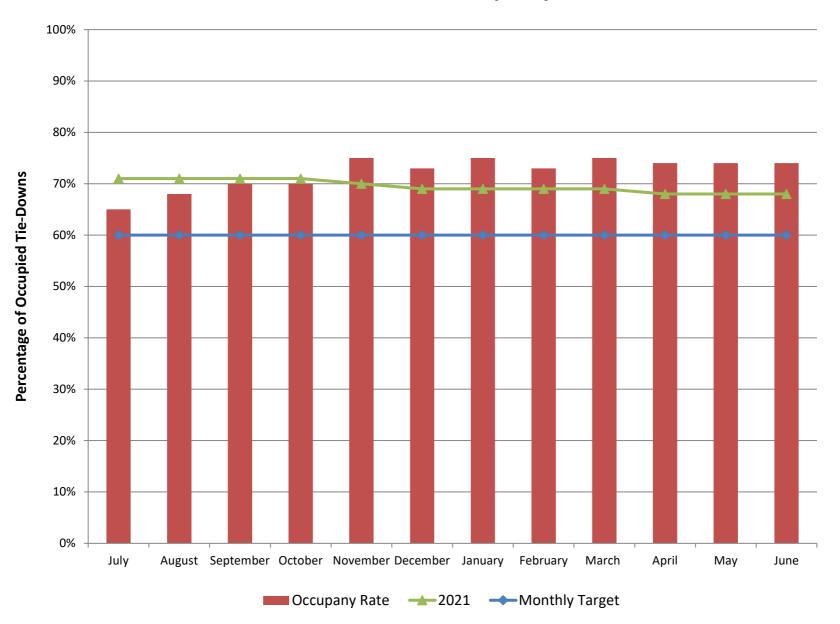

HANGAR OCCUPANCY RATE East T-Hangars: 94 out of 97 Rented 97% Rented – 2 tenants vacated West T-Hangars: 58 out of 59 Rented 98% Rented - 4 new tenants. 1 vacated. East and West Hangars – 152 out of 156 – 97% Rented

## FY2022 Hangar Occupancy Rates