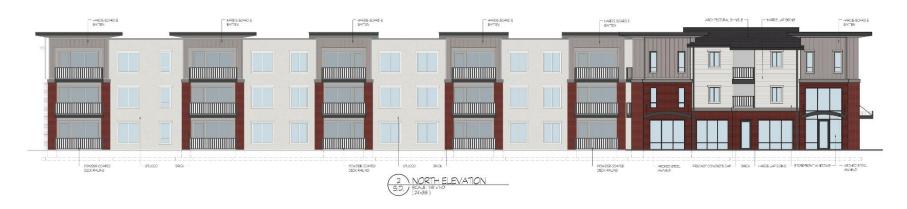

# PC #20-019 Homestead

**Design Review Permit** 

LDC Block and Mini-Block figure examples

• §17.30.170 Connectivity Standards

A. All streets must connect to other streets, forming a grid street pattern that extends Logan's historic street grid. Mini-blocks are the preferred road configuration (See Figure 17.30.170.A.1), except where physical conditions of the site or abutting properties preclude street connections. Wherever the street layout cannot conform exactly to the grid pattern due to topographic constraints, pre-existing development patterns, or the presence of critical areas, a modified grid which provides a close match shall be achieved.

#### A. Standards.

1. Buildings shall be oriented toward the street with the primary entrance generally facing the street and with secondary entrances to the side or rear to allow for access to available parking. In situations where the primary entrance is not oriented to the street, then the building façade facing the street shall have a similar architectural style, detail, trim features, roof treatment, and visual interest as the primary entrance/primary façade. This is inclusive of windows, entrances, roof form, and architectural elements. In lieu of actual windows and entrances, niches and alcoves with significant architectural delineation and definition to suggest window and entrance elements shall be used.