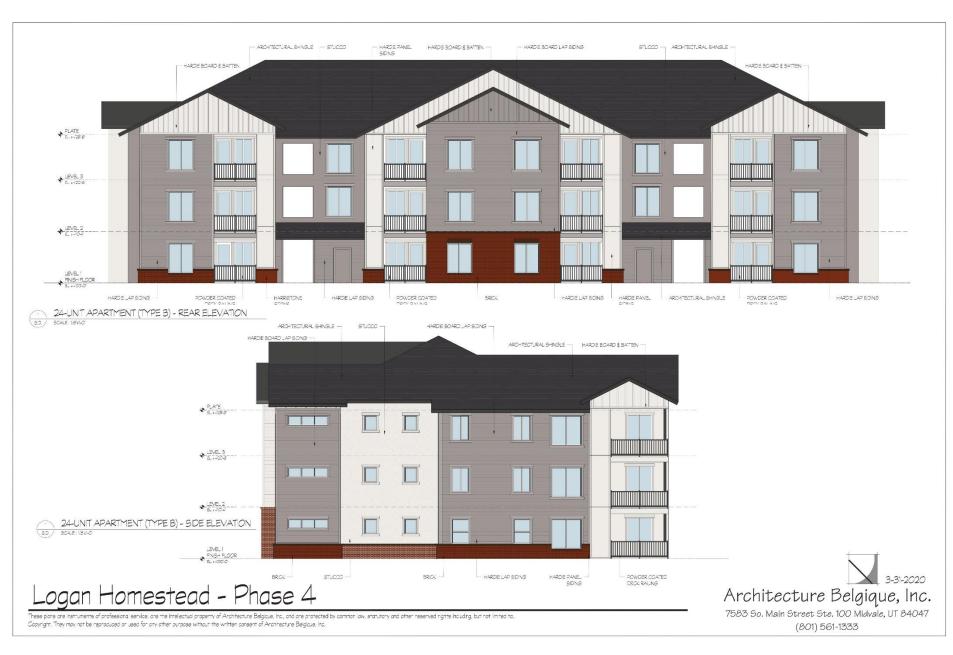

ue, not, and are professional service, and other reserved rights including, but not limited to, Copyright. They may not be reproduced on used for any other purpose without the written consent of Architecture Beglaue, no.



Architecture Belgique, Inc.

7583 So. Main Street Ste. 100 Midvale, UT 84047 (801) 561-1333







## Homestead Senior Living - Phase 3

These plans are instruments of professoral service, are the intellectual property of Architecture Belgique, Iva, and are protected by common law, startiarly and other reserved rights including, but not limited to, Copyright. They may not be reproduced or used for any other purpose without the written consent of Architecture Belgique, Inc.



Architecture Belgique, Inc.

7583 So. Main Street Ste. 100 Midvale, UT 84047 (801) 561-1333











#### A. Standards.

1. Buildings shall be oriented toward the street with the primary entrance generally facing the street and with secondary entrances to the side or rear to allow for access to available parking. In situations where the primary entrance is not oriented to the street, then the building façade facing the street shall have a similar architectural style, detail, trim features, roof treatment, and visual interest as the primary entrance/primary façade. This is inclusive of windows, entrances, roof form, and architectural elements. In lieu of actual windows and entrances, niches and alcoves with significant architectural delineation and definition to suggest window and entrance elements shall be used.



## APPLICATION FOR PROJECT REVIEW

| Planning Com