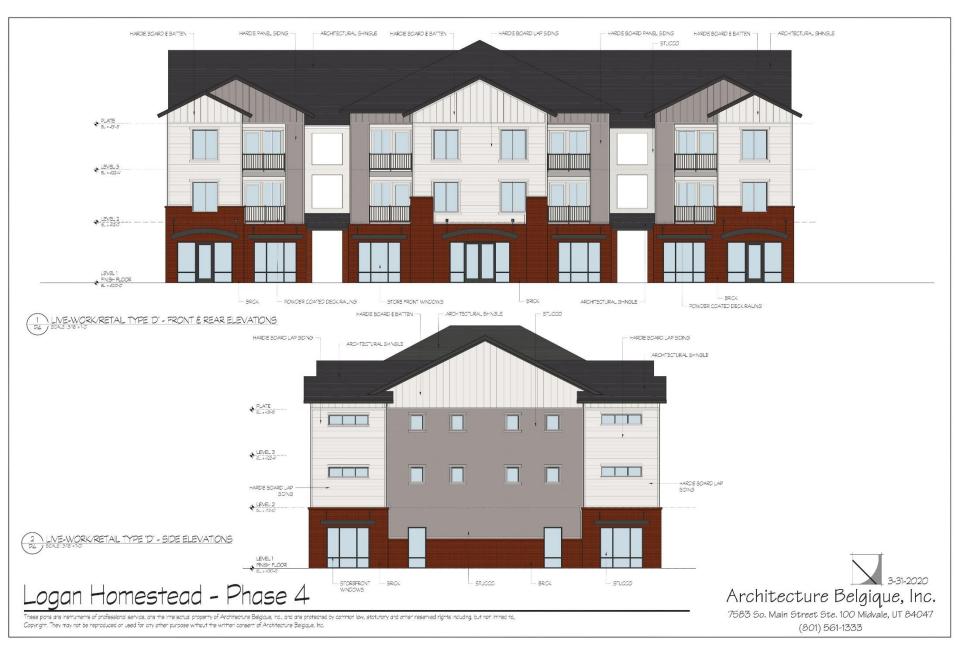

not, and are professional service, and other reserved rights including, but not limited to, Copyright. They may not be reproduced on used for any other purpose without the written consent of Architecture Beglaue, no.



Architecture Belgique, Inc.

7583 So. Main Street Ste. 100 Midvale, UT 84047 (801) 561-1333







## Homestead Senior Living - Phase 3

These plans are instruments of professoral service, are the intellectual property of Architecture Belgique, Iva, and are protected by common law, startiarly and other reserved rights including, but not limited to, Copyright. They may not be reproduced or used for any other purpose without the written consent of Architecture Belgique, Inc.



Architecture Belgique, Inc.

7583 So. Main Street Ste. 100 Midvale, UT 84047 (801) 561-1333











#### A. Standards.

1. Buildings shall be oriented toward the street with the primary entrance generally facing the street and with secondary entrances to the side or rear to allow for access to available parking. In situations where the primary entrance is not oriented to the street, then the building façade facing the street shall have a similar architectural style, detail, trim features, roof treatment, and visual interest as the primary entrance/primary façade. This is inclusive of windows, entrances, roof form, and architectural elements. In lieu of actual windows and entrances, niches and alcoves with significant architectural delineation and definition to suggest window and entrance elements shall be used.



## APPLICATION FOR PROJECT REVIEW

| Planning Com