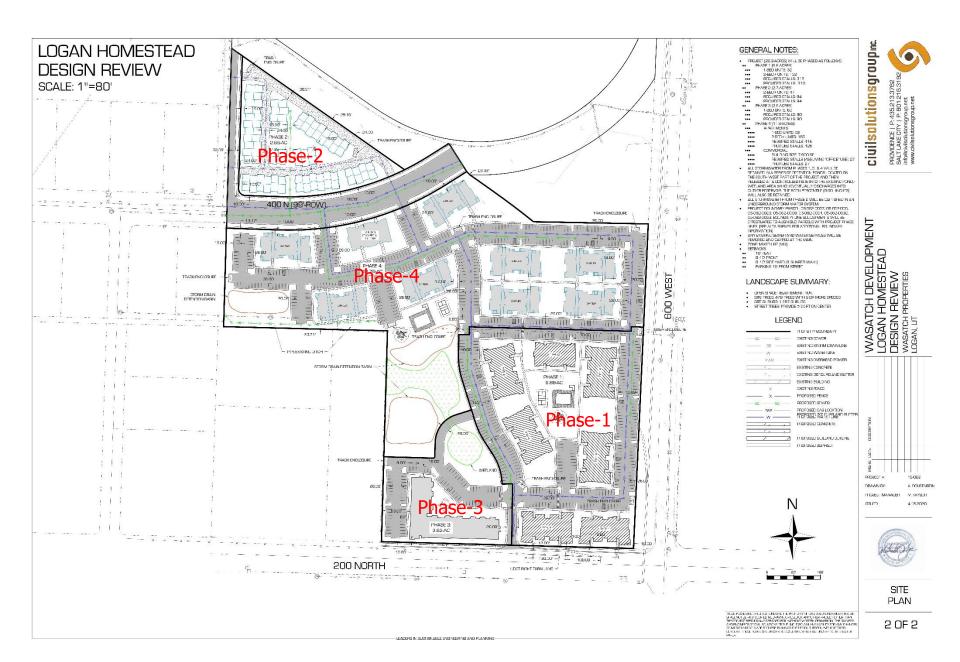

# PC #20-019 Homestead

**Design Review Permit** 

LDC Block and Mini-Block figure examples

• §17.30.170 Connectivity Standards

A. All streets must connect to other streets, forming a grid street pattern that extends Logan's historic street grid. Mini-blocks are the preferred road configuration (See Figure 17.30.170.A.1), except where physical conditions of the site or abutting properties preclude street connections. Wherever the street layout cannot conform exactly to the grid pattern due to topographic constraints, pre-existing development patterns, or the presence of critical areas, a modified grid which provides a close match shall be achieved.

Example of alternative/modified block patterns near 100 East 700 South, Logan, Utah

PHASE-2