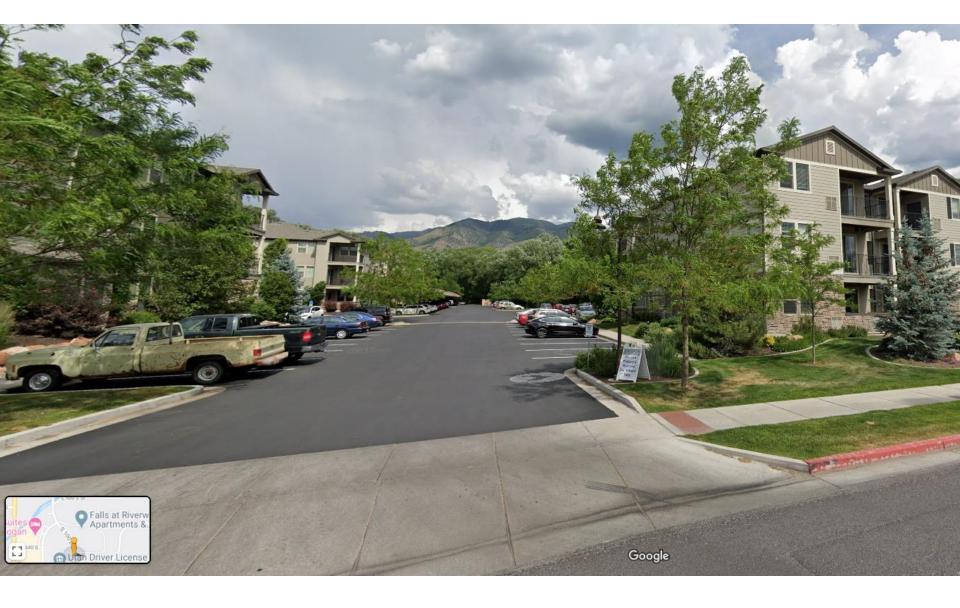

# PC #20-019 Homestead

**Design Review Permit** 

LDC Block and Mini-Block figure examples

• §17.30.170 Connectivity Standards

A. All streets must connect to other streets, forming a grid street pattern that extends Logan's historic street grid. Mini-blocks are the preferred road configuration (See Figure 17.30.170.A.1), except where physical conditions of the site or abutting properties preclude street connections. Wherever the street layout cannot conform exactly to the grid pattern due to topographic constraints, pre-existing development patterns, or the presence of critical areas, a modified grid which provides a close match shall be achieved.

Example of alternative/modified block patterns near 100 East 700 South, Logan, Utah

PHASE-2