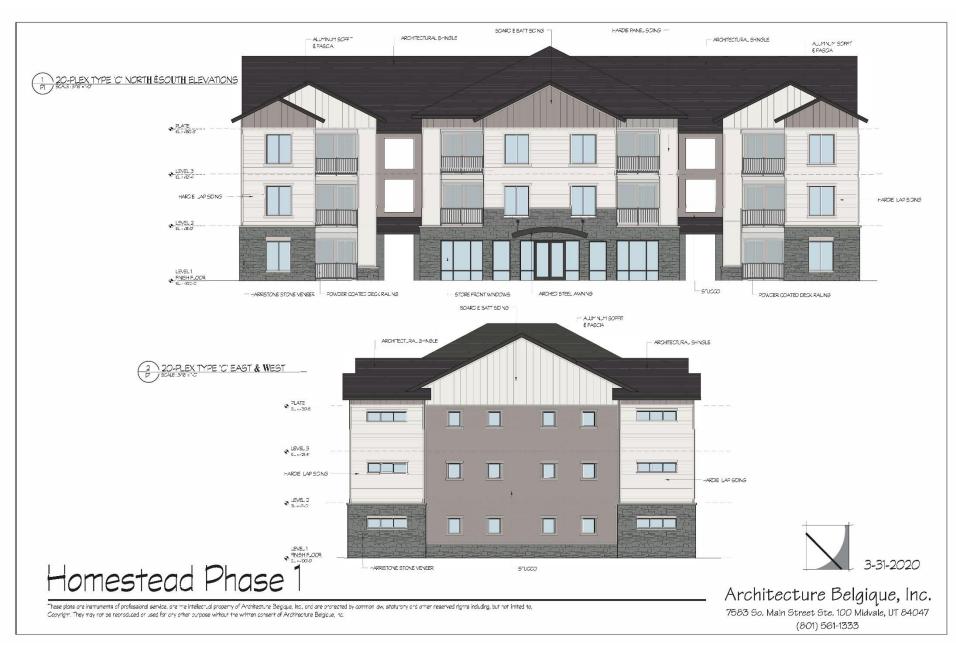

# PC #20-019 Homestead

**Design Review Permit** 

LDC Block and Mini-Block figure examples

• §17.30.170 Connectivity Standards

A. All streets must connect to other streets, forming a grid street pattern that extends Logan's historic street grid. Mini-blocks are the preferred road configuration (See Figure 17.30.170.A.1), except where physical conditions of the site or abutting properties preclude street connections. Wherever the street layout cannot conform exactly to the grid pattern due to topographic constraints, pre-existing development patterns, or the presence of critical areas, a modified grid which provides a close match shall be achieved.

Example of alternative/modified block patterns near 100 East 700 South, Logan, Utah

PHASE-2