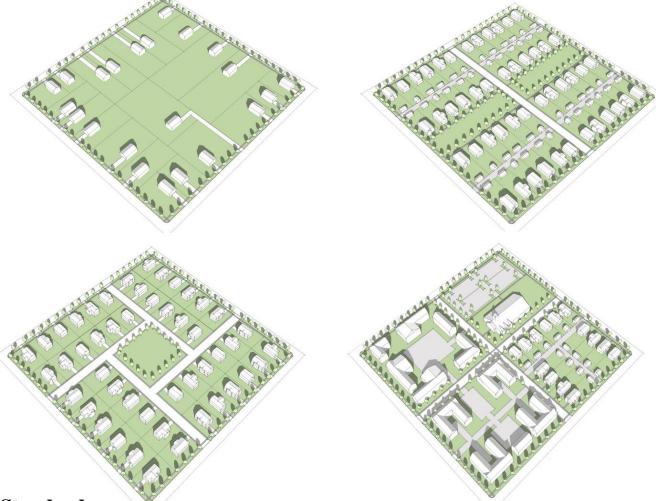

# PC #20-019 Homestead

**Design Review Permit** 

LDC Block and Mini-Block figure examples

• §17.30.170 Connectivity Standards

A. All streets must connect to other streets, forming a grid street pattern that extends Logan's historic street grid. Mini-blocks are the preferred road configuration (See Figure 17.30.170.A.1), except where physical conditions of the site or abutting properties preclude street connections. Wherever the street layout cannot conform exactly to the grid pattern due to topographic constraints, pre-existing development patterns, or the presence of critical areas, a modified grid which provides a close match shall be achieved.