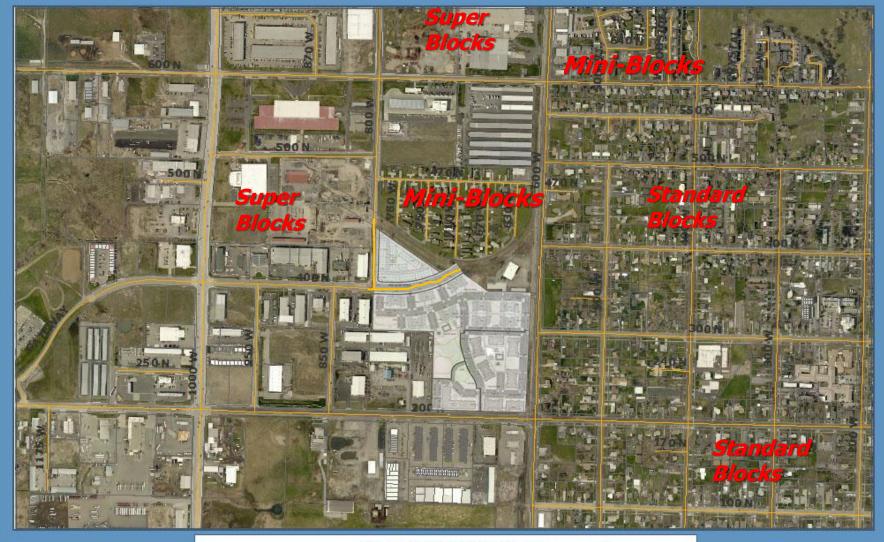

# PC #20-019 Homestead

**Design Review Permit** 

LDC Block and Mini-Block figure examples

• §17.30.170 Connectivity Standards

A. All streets must connect to other streets, forming a grid street pattern that extends Logan's historic street grid. Mini-blocks are the preferred road configuration (See Figure 17.30.170.A.1), except where physical conditions of the site or abutting properties preclude street connections. Wherever the street layout cannot conform exactly to the grid pattern due to topographic constraints, pre-existing development patterns, or the presence of critical areas, a modified grid which provides a close match shall be achieved.