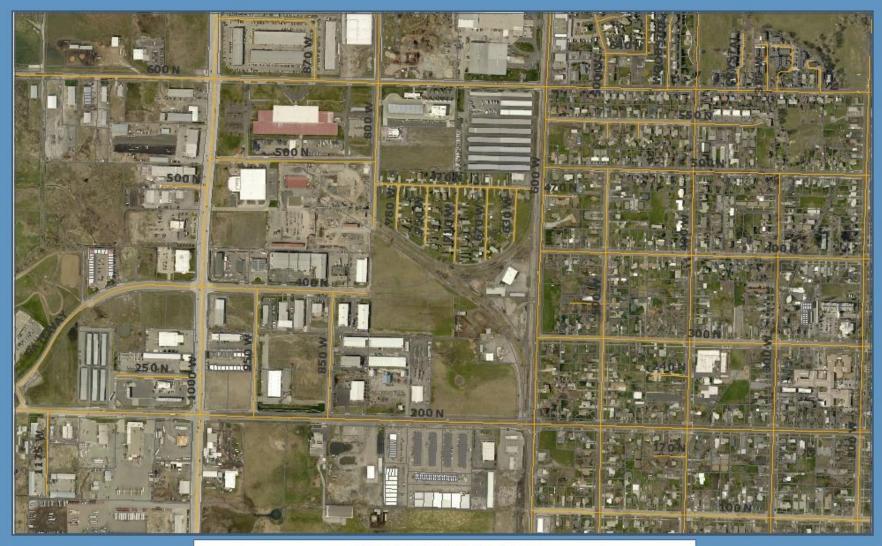

# PC #20-019 Homestead

**Design Review Permit** 

LDC Block and Mini-Block figure examples

• §17.30.170 Connectivity Standards

A. All streets must connect to other streets, forming a grid street pattern that extends Logan's historic street grid. Mini-blocks are the preferred road configuration (See Figure 17.30.170.A.1), except where physical conditions of the site or abutting properties preclude street connections. Wherever the street layout cannot conform exactly to the grid pattern due to topographic constraints, pre-existing development patterns, or the presence of critical areas, a modified grid which provides a close match shall be achieved.