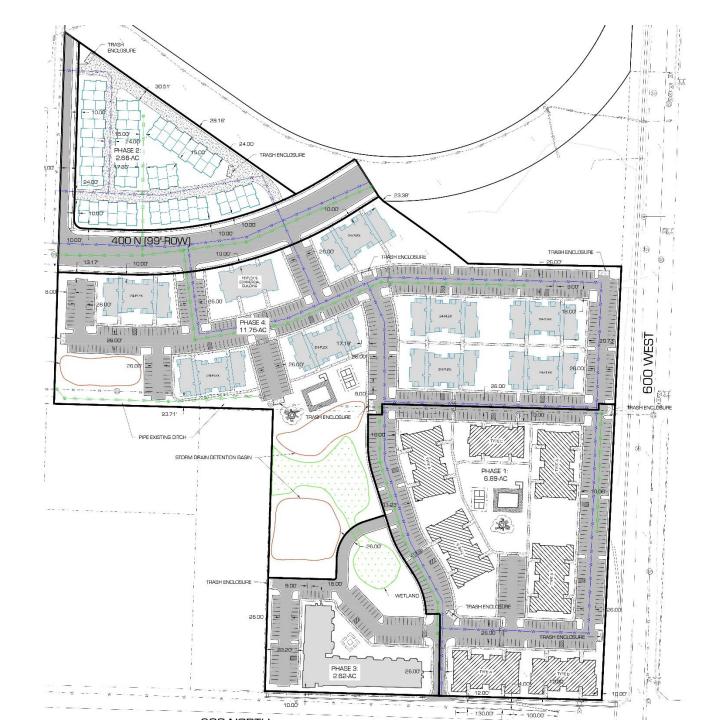

# PC #20-019 Homestead

**Design Review Permit** 

LDC Block and Mini-Block figure examples

• §17.30.170 Connectivity Standards

A. All streets must connect to other streets, forming a grid street pattern that extends Logan's historic street grid. Mini-blocks are the preferred road configuration (See Figure 17.30.170.A.1), except where physical conditions of the site or abutting properties preclude street connections. Wherever the street layout cannot conform exactly to the grid pattern due to topographic constraints, pre-existing development patterns, or the presence of critical areas, a modified grid which provides a close match shall be achieved.

Example of alternative/modified block patterns near 100 East 700 South, Logan, Utah

PHASE-2