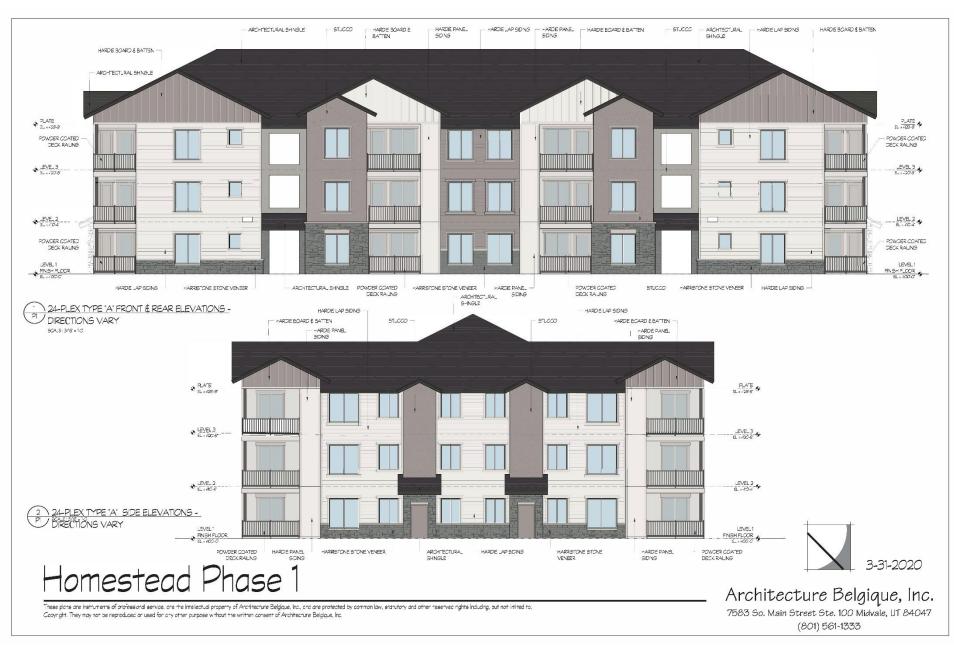

# PC #20-019 Homestead

**Design Review Permit** 

LDC Block and Mini-Block figure examples

• §17.30.170 Connectivity Standards

A. All streets must connect to other streets, forming a grid street pattern that extends Logan's historic street grid. Mini-blocks are the preferred road configuration (See Figure 17.30.170.A.1), except where physical conditions of the site or abutting properties preclude street connections. Wherever the street layout cannot conform exactly to the grid pattern due to topographic constraints, pre-existing development patterns, or the presence of critical areas, a modified grid which provides a close match shall be achieved.

Example of alternative/modified block patterns near 100 East 700 South, Logan, Utah

PHASE-2