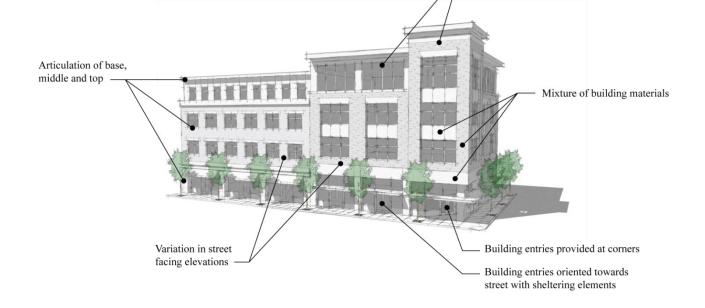

#### A. Standards.

1. Buildings shall be oriented toward the street with the primary entrance generally facing the street and with secondary entrances to the side or rear to allow for access to available parking. In situations where the primary entrance is not oriented to the street, then the building façade facing the street shall have a similar architectural style, detail, trim features, roof treatment, and visual interest as the primary entrance/primary façade. This is inclusive of windows, entrances, roof form, and architectural elements. In lieu of actual windows and entrances, niches and alcoves with significant architectural delineation and definition to suggest window and entrance elements shall be used.