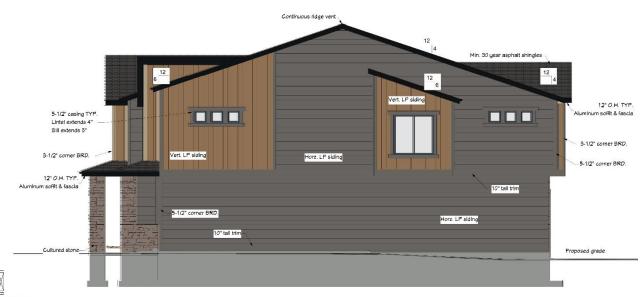

## LEFT ELEVATION SCALE: 1/4" = 1'

JD

FRONT ELEVATION
SCALE: 1/4" = 1'

FRONT ELEVATION
SCALE: 3/16" = 1'

FRONT ELEVATION
SCALE: 3/16" = 1'