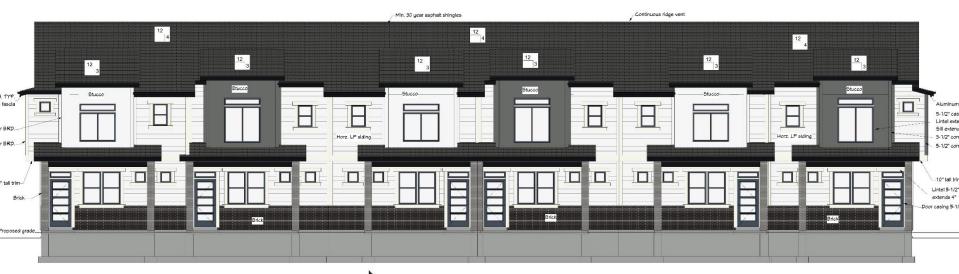

## LEFT ELEVATION SCALE: 1/4" = 1'

JD

FRONT ELEVATION
SCALE: 1/4" = 1'

FRONT ELEVATION
SCALE: 3/16" = 1'

FRONT ELEVATION
SCALE: 3/16" = 1'