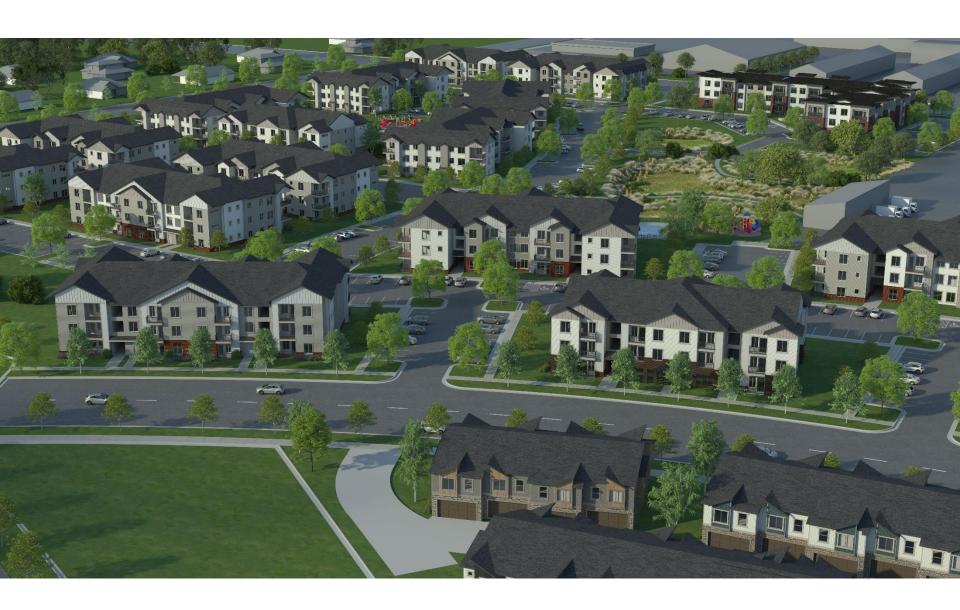

# PC #20-019 Homestead

**Design Review Permit** 

LDC Block and Mini-Block figure examples

• §17.30.170 Connectivity Standards

A. All streets must connect to other streets, forming a grid street pattern that extends Logan's historic street grid. Mini-blocks are the preferred road configuration (See Figure 17.30.170.A.1), except where physical conditions of the site or abutting properties preclude street connections. Wherever the street layout cannot conform exactly to the grid pattern due to topographic constraints, pre-existing development patterns, or the presence of critical areas, a modified grid which provides a close match shall be achieved.

Example of alternative/modified block patterns near 100 East 700 South, Logan, Utah

PHASE-2