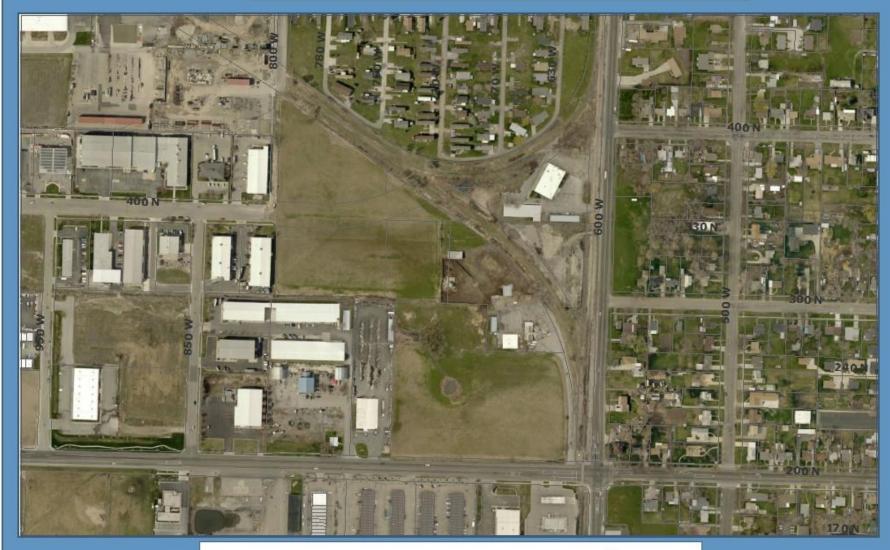

# PC #20-019 Homestead

**Design Review Permit** 

LDC Block and Mini-Block figure examples

• §17.30.170 Connectivity Standards

A. All streets must connect to other streets, forming a grid street pattern that extends Logan's historic street grid. Mini-blocks are the preferred road configuration (See Figure 17.30.170.A.1), except where physical conditions of the site or abutting properties preclude street connections. Wherever the street layout cannot conform exactly to the grid pattern due to topographic constraints, pre-existing development patterns, or the presence of critical areas, a modified grid which provides a close match shall be achieved.

Example of alternative/modified block patterns near 100 East 700 South, Logan, Utah

PHASE-2