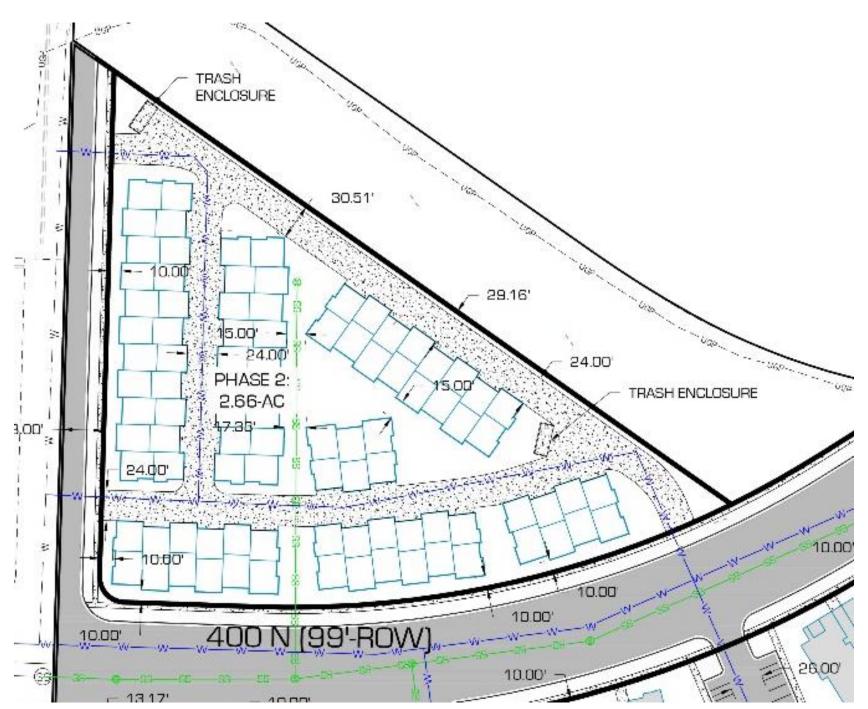

# PC #20-019 Homestead

**Design Review Permit** 

LDC Block and Mini-Block figure examples

• §17.30.170 Connectivity Standards

A. All streets must connect to other streets, forming a grid street pattern that extends Logan's historic street grid. Mini-blocks are the preferred road configuration (See Figure 17.30.170.A.1), except where physical conditions of the site or abutting properties preclude street connections. Wherever the street layout cannot conform exactly to the grid pattern due to topographic constraints, pre-existing development patterns, or the presence of critical areas, a modified grid which provides a close match shall be achieved.

Example of alternative/modified block patterns near 100 East 700 South, Logan, Utah

PHASE-2