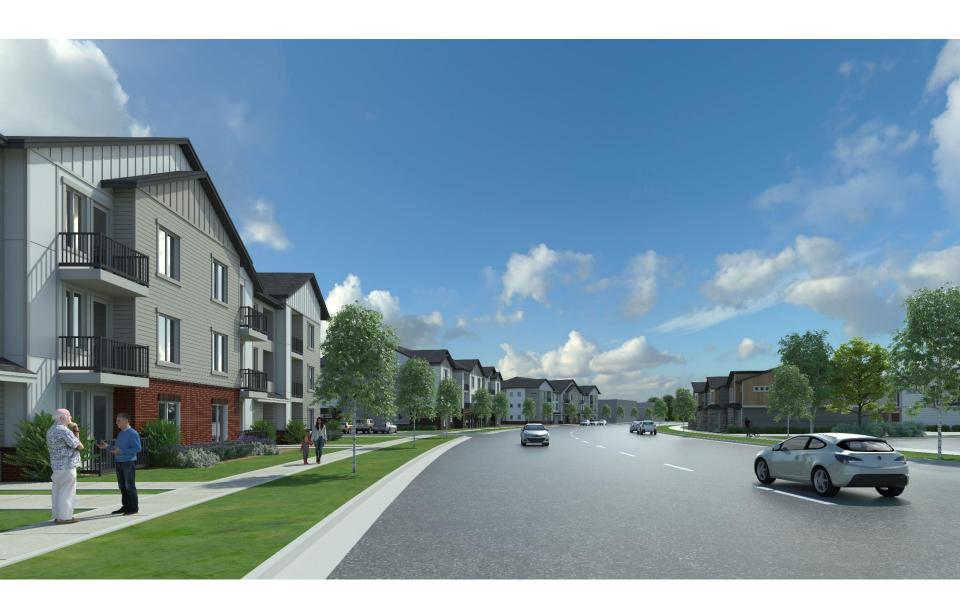

#### A. Standards.

1. Buildings shall be oriented toward the street with the primary entrance generally facing the street and with secondary entrances to the side or rear to allow for access to available parking. In situations where the primary entrance is not oriented to the street, then the building façade facing the street shall have a similar architectural style, detail, trim features, roof treatment, and visual interest as the primary entrance/primary façade. This is inclusive of windows, entrances, roof form, and architectural elements. In lieu of actual windows and entrances, niches and alcoves with significant architectural delineation and definition to suggest window and entrance elements shall be used.