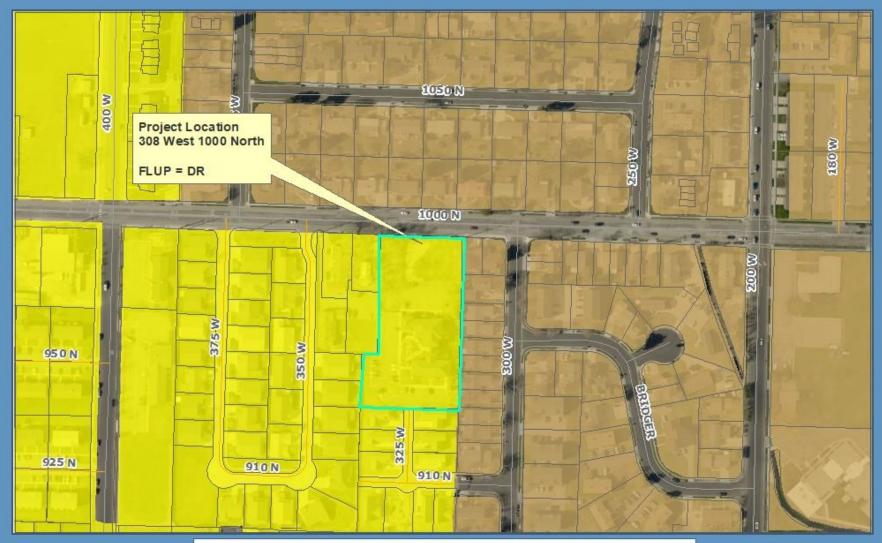

# Planning Commission Meeting

May 14, 2020



# PC #20-026 CAPSA Addition

**Conditional Use Permit** 





































#### CAPSA BUILDING EXPANSION **DESIGN REVIEW**

SCALE: 1"=15'



#### GENERAL NOTES:

- DENIETRAL INCIDENT
  THE RESPONSE PROVIDENT THE SHEET WATER
  THE PROPOSITION ACCIONATE. THE SHEET WATER
  THE PROPOSITION ACCIONATE THE SHEET SHEET RESPONSE FACILITY
  AS THE POSITION OF SHEET SHEET SHEET SHEET FACILITY
  AS THE POSITION OF SHEET SHEET SHEET SHEET FACILITY
  AS THE POSITION OF SHEET SHEET SHEET SHEET SHEET
  AS WATER SHEET SHEET SHEET SHEET SHEET SHEET SHEET
  VANIBLE SHEET SHEET SHEET SHEET SHEET SHEET SHEET
  HENDELD SHEET SHEET SHEET SHEET SHEET SHEET
  SHEET SHEET SHEET SHEET SHEET SHEET SHEET SHEET
  SHEET SHEET SHEET SHEET SHEET SHEET SHEET
  SHEET SHEET SHEET SHEET SHEET SHEET SHEET
  SHEET SHEET SHEET SHEET SHEET SHEET SHEET
  SHEET SHEET SHEET SHEET SH