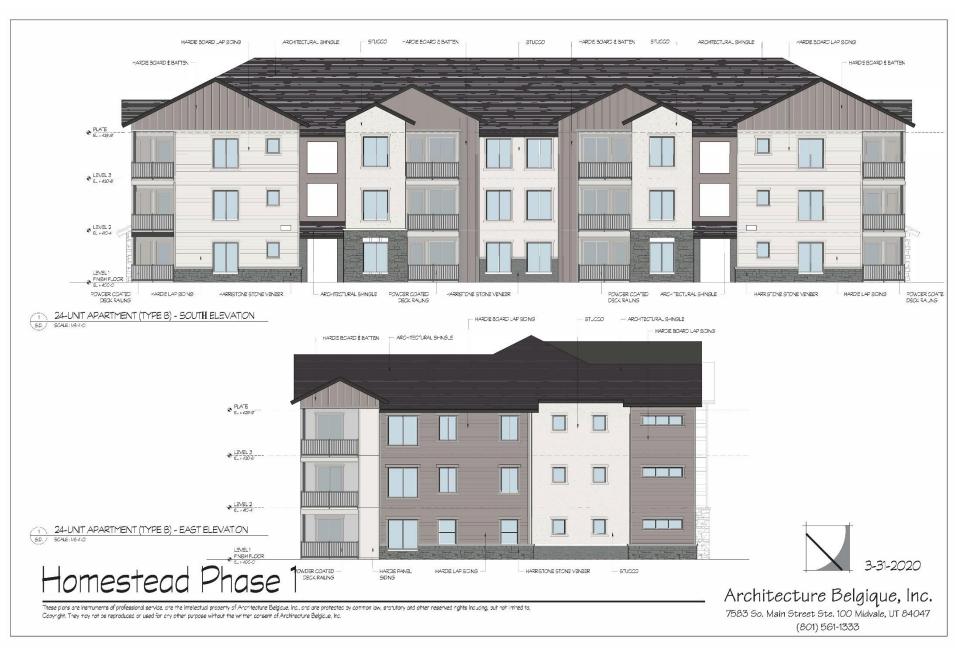

# PC #20-019 Homestead

**Design Review Permit** 

LDC Block and Mini-Block figure examples

• §17.30.170 Connectivity Standards

A. All streets must connect to other streets, forming a grid street pattern that extends Logan's historic street grid. Mini-blocks are the preferred road configuration (See Figure 17.30.170.A.1), except where physical conditions of the site or abutting properties preclude street connections. Wherever the street layout cannot conform exactly to the grid pattern due to topographic constraints, pre-existing development patterns, or the presence of critical areas, a modified grid which provides a close match shall be achieved.

Example of alternative/modified block patterns near 100 East 700 South, Logan, Utah

PHASE-2