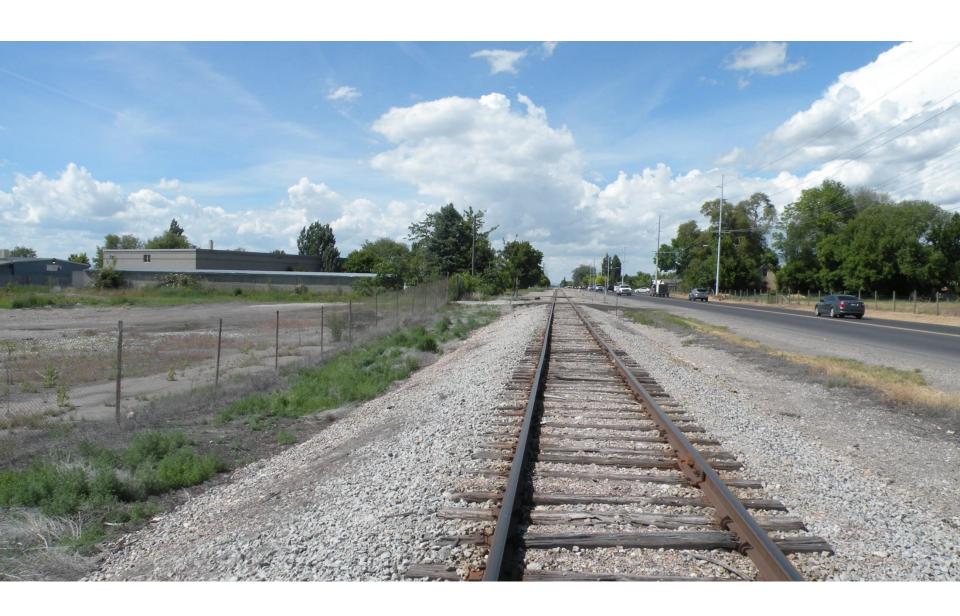

# PC #20-019 Homestead

**Design Review Permit** 

LDC Block and Mini-Block figure examples

• §17.30.170 Connectivity Standards

A. All streets must connect to other streets, forming a grid street pattern that extends Logan's historic street grid. Mini-blocks are the preferred road configuration (See Figure 17.30.170.A.1), except where physical conditions of the site or abutting properties preclude street connections. Wherever the street layout cannot conform exactly to the grid pattern due to topographic constraints, pre-existing development patterns, or the presence of critical areas, a modified grid which provides a close match shall be achieved.