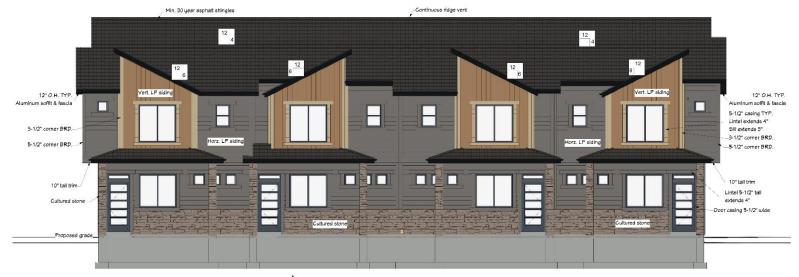

## LEFT ELEVATION SCALE: 1/4" = 1'

JD

FRONT ELEVATION
SCALE: 1/4" = 1'

FRONT ELEVATION
SCALE: 3/16" = 1'

FRONT ELEVATION
SCALE: 3/16" = 1'