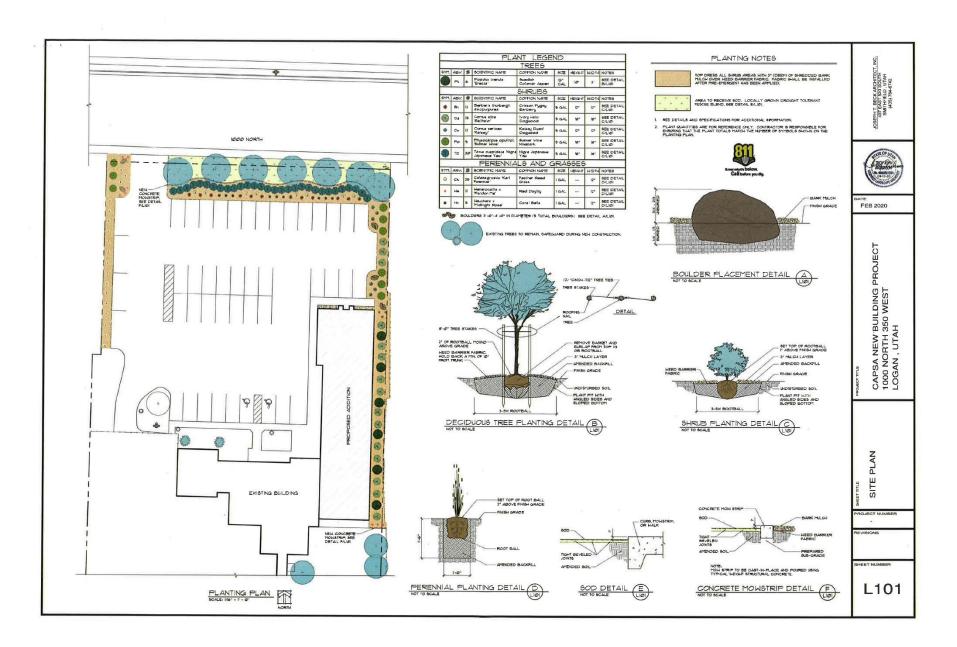

# Planning Commission Meeting

May 14, 2020



# PC #20-026 CAPSA Addition

**Conditional Use Permit** 





































#### CAPSA BUILDING EXPANSION **DESIGN REVIEW**

SCALE: 1"=15'



#### GENERAL NOTES:

- DENIETRAL INCIDENT
  THE RESPONSE PROVIDENT THE SHEET WATER
  THE PROPOSITION ACCIONATE. THE SHEET WATER
  THE PROPOSITION ACCIONATE THE SHEET SHEET RESPONSE FACILITY
  AS THE POSITION OF SHEET SHEET SHEET SHEET FACILITY
  AS THE POSITION OF SHEET SHEET SHEET SHEET FACILITY
  AS THE POSITION OF SHEET SHEET SHEET SHEET SHEET
  AS WATER SHEET SHEET SHEET SHEET SHEET SHEET SHEET
  VANIBLE SHEET SHEET SHEET SHEET SHEET SHEET SHEET
  HENDELD SHEET SHEET SHEET SHEET SHEET SHEET
  SHEET SHEET SHEET SHEET SHEET SHEET SHEET SHEET
  SHEET SHEET SHEET SHEET SHEET SHEET SHEET
  SHEET SHEET SHEET SHEET SHEET SHEET SHEET
  SHEET SHEET SHEET SHEET SHEET SHEET SHEET
  SHEET SHEET SHEET SHEET SHEET SHEET
  SHEET SHEE