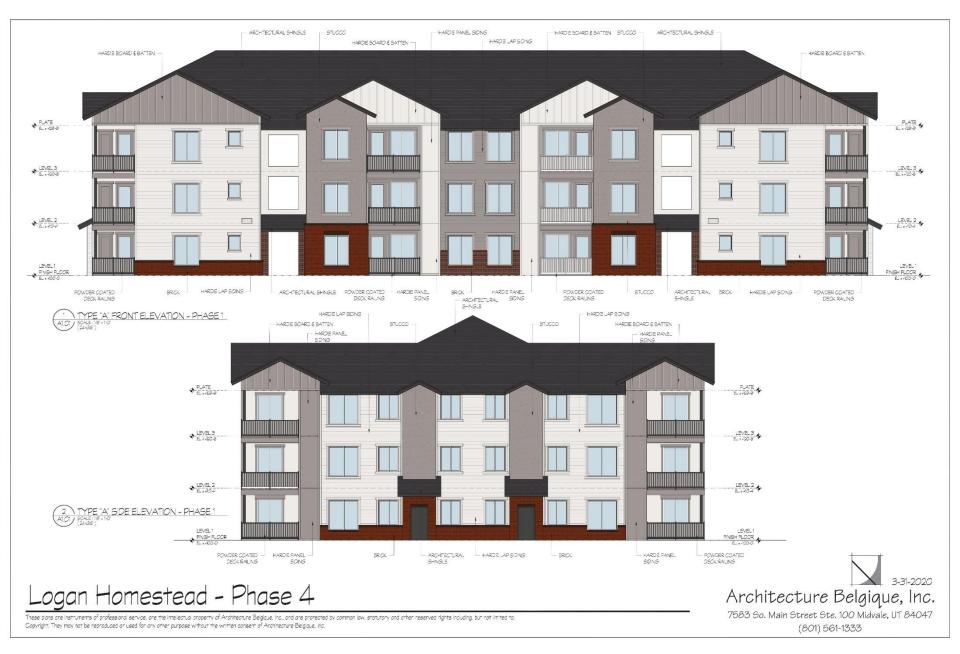

laue, not, and are professional service, and other reserved rights including, but not limited to, Copyright. They may not be reproduced on used for any other purpose without the written consent of Architecture Beglaue, no.



Architecture Belgique, Inc.

7583 So. Main Street Ste. 100 Midvale, UT 84047 (801) 561-1333







## Homestead Senior Living - Phase 3

These plans are instruments of professoral service, are the intellectual property of Architecture Belgique, Iva, and are protected by common law, startiarly and other reserved rights including, but not limited to, Copyright. They may not be reproduced or used for any other purpose without the written consent of Architecture Belgique, Inc.



Architecture Belgique, Inc.

7583 So. Main Street Ste. 100 Midvale, UT 84047 (801) 561-1333











#### A. Standards.

1. Buildings shall be oriented toward the street with the primary entrance generally facing the street and with secondary entrances to the side or rear to allow for access to available parking. In situations where the primary entrance is not oriented to the street, then the building façade facing the street shall have a similar architectural style, detail, trim features, roof treatment, and visual interest as the primary entrance/primary façade. This is inclusive of windows, entrances, roof form, and architectural elements. In lieu of actual windows and entrances, niches and alcoves with significant architectural delineation and definition to suggest window and entrance elements shall be used.



## APPLICATION FOR PROJECT REVIEW

| Planning Com