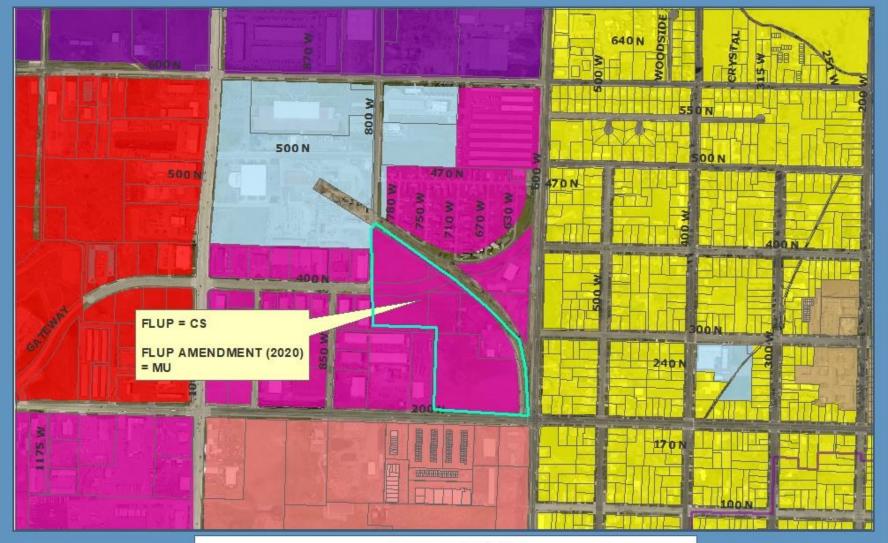

EET
  SHEET
  SHEET
  SHEET
  SHEET
  SHEET
  SHEET
  SHEET
  SHEET
  SHEET
  SHEET
  SHEET
  SHEET
  SHEET
  SHEET
  SHEET
  SHEET
  SHEET
  SHEET
  SHEET
  SHE

civilsalutionsgroupm

CAPSA BUILDING EXPANSION 100 NORTH 308 WEST DESIGN REVIEW

LEGEND - PROJECTLY SOURCES SS ----SS --- EXISTING SEVARA

Existing CONCRETE FXISTING 30" CURB AND GUTTE DISTING BULGING —SS — PROPOSEU SEWER - GAS ----- PROPOSED GAS LOCATION W PROPOSED WATER UNF PROPOSED CONCRETE PROFOCED BUY CURB AND GUITER PROFOCED ASPIRALT ж изрежения нин напама

— DD ——— EUSTING STORM DEATVILINE EXISTING WATER LINE EXISTING CVERHEAD POWER

DESIGN REVIEW

PROJECT MANAGERE - MUTAYLOR 34.102013

C-101





Subsequently submitted East Elevation (Looking West)



# PC #20-019 Homestead

**Design Review Permit** 











































LDC Block and Mini-Block figure examples



• §17.30.170 Connectivity Standards

A. All streets must connect to other streets, forming a grid street pattern that extends Logan's historic street grid. Mini-blocks are the preferred road configuration (See Figure 17.30.170.A.1), except where physical conditions of the site or abutting properties preclude street connections. Wherever the street layout cannot conform exactly to the grid pattern due to topographic constraints, pre-existing development patterns, or the presence of critical areas, a modified grid which provides a close match shall be achieved.



Example of alternative/modified block patterns near 100 East 700 South, Logan, Utah























































PHASE-2



## LEFT ELEVATI