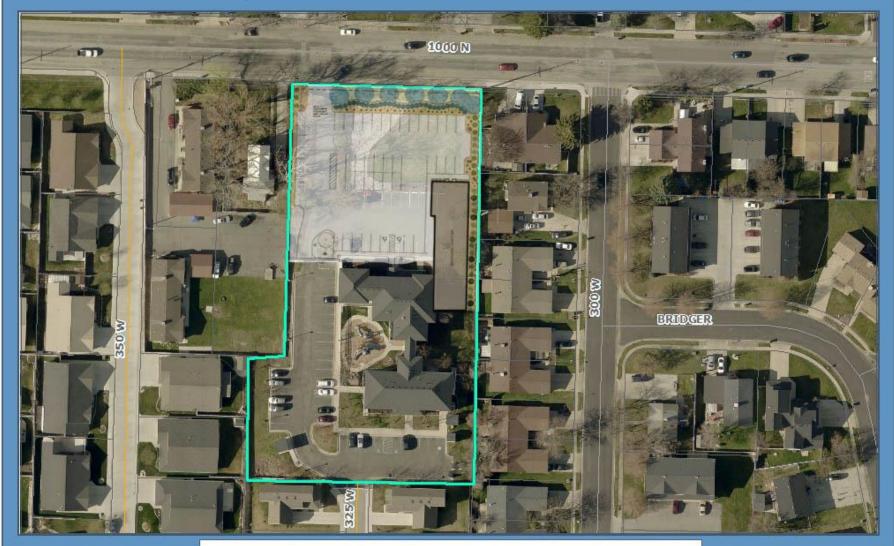

# Planning Commission Meeting

May 14, 2020



# PC #20-026 CAPSA Addition

**Conditional Use Permit** 





































#### CAPSA BUILDING EXPANSION **DESIGN REVIEW**

SCALE: 1"=15'



#### GENERAL NOTES:

- DENIETRAL INCIDENT
  THE RESPONSE PROVIDENT THE SHEET WATER
  THE PROPOSITION ACCIONATE. THE SHEET WATER
  THE PROPOSITION ACCIONATE THE SHEET SHEET RESPONSE FACILITY
  AS THE POSITION OF SHEET SHEET SHEET SHEET FACILITY
  AS THE POSITION OF SHEET SHEET SHEET SHEET FACILITY
  AS THE POSITION OF SHEET SHEET SHEET SHEET SHEET
  AS WATER SHEET SHEET SHEET SHEET SHEET SHEET SHEET
  VANIBLE SHEET SHEET SHEET SHEET SHEET SHEET SHEET
  HENDELD SHEET SHEET SHEET SHEET SHEET SHEET
  SHEET SHEET SHEET SHEET SHEET SHEET SHEET SHEET
  SHEET SHEET SHEET SHEET SHEET SHEET SHEET
  SHEET SHEET SHEET SHEET SHEET SHEET SHEET
  SHEET SHEET SHEET SHEET SHEET SHEET SHEET
  SHEET SHEET SHEET SHEET SHEET SHEET
  SHEET