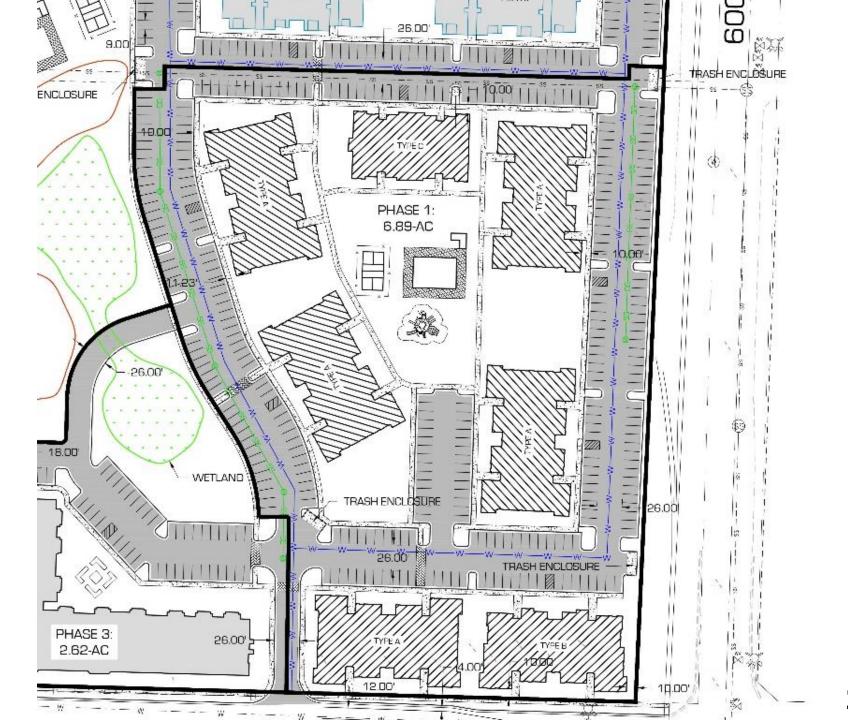

# PC #20-019 Homestead

**Design Review Permit** 

LDC Block and Mini-Block figure examples

• §17.30.170 Connectivity Standards

A. All streets must connect to other streets, forming a grid street pattern that extends Logan's historic street grid. Mini-blocks are the preferred road configuration (See Figure 17.30.170.A.1), except where physical conditions of the site or abutting properties preclude street connections. Wherever the street layout cannot conform exactly to the grid pattern due to topographic constraints, pre-existing development patterns, or the presence of critical areas, a modified grid which provides a close match shall be achieved.

Example of alternative/modified block patterns near 100 East 700 South, Logan, Utah

PHASE-2