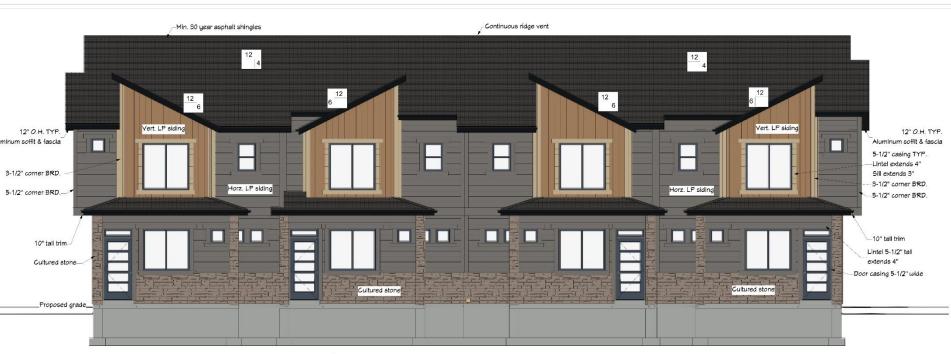

## LEFT ELEVATION SCALE: 1/4" = 1'

JD

FRONT ELEVATION
SCALE: 1/4" = 1'

FRONT ELEVATION
SCALE: 3/16" = 1'

FRONT ELEVATION
SCALE: 3/16" = 1'