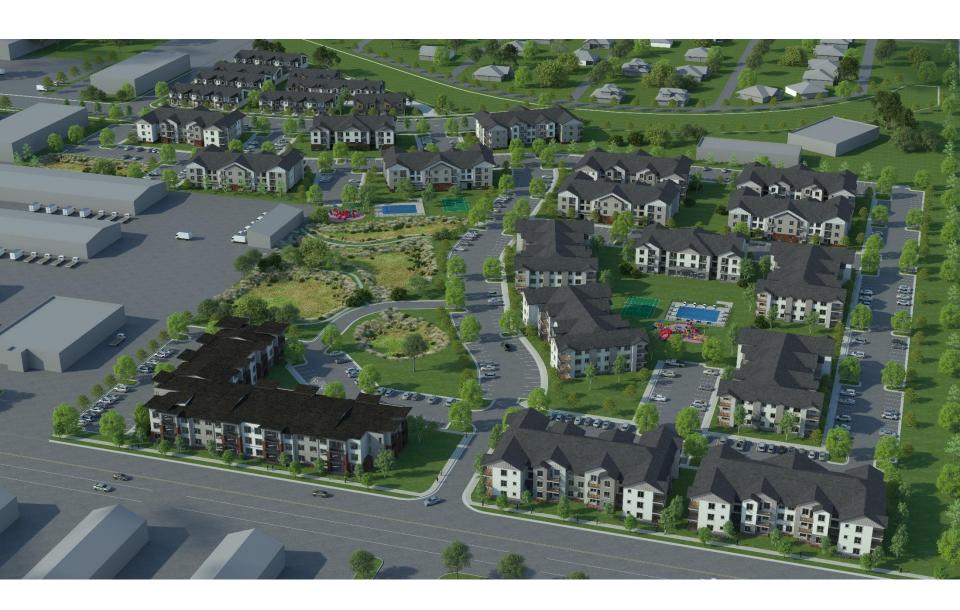

# PC #20-019 Homestead

**Design Review Permit** 

LDC Block and Mini-Block figure examples

• §17.30.170 Connectivity Standards

A. All streets must connect to other streets, forming a grid street pattern that extends Logan's historic street grid. Mini-blocks are the preferred road configuration (See Figure 17.30.170.A.1), except where physical conditions of the site or abutting properties preclude street connections. Wherever the street layout cannot conform exactly to the grid pattern due to topographic constraints, pre-existing development patterns, or the presence of critical areas, a modified grid which provides a close match shall be achieved.

Example of alternative/modified block patterns near 100 East 700 South, Logan, Utah

PHASE-2