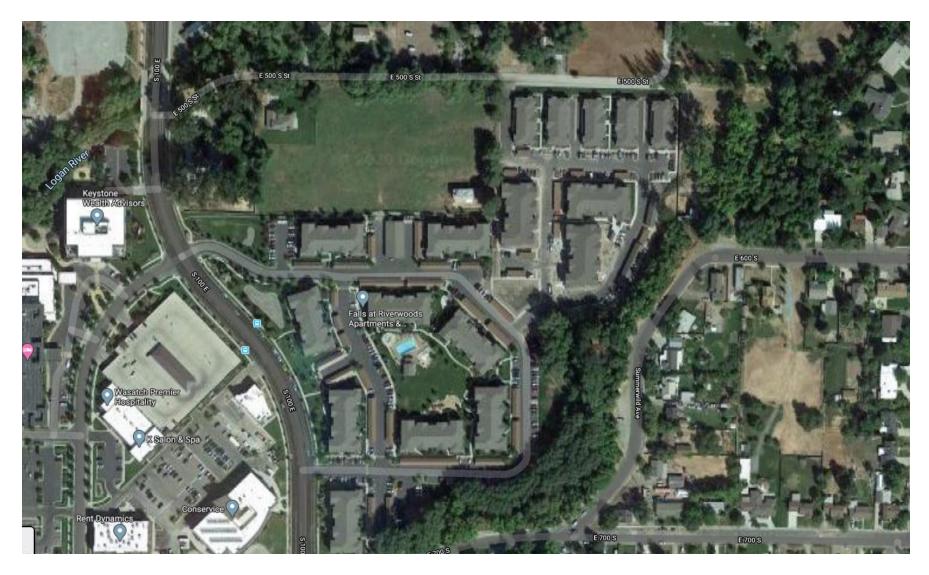

Example of alternative/modified block patterns near 100 East 700 South, Logan, Utah

PHASE-2