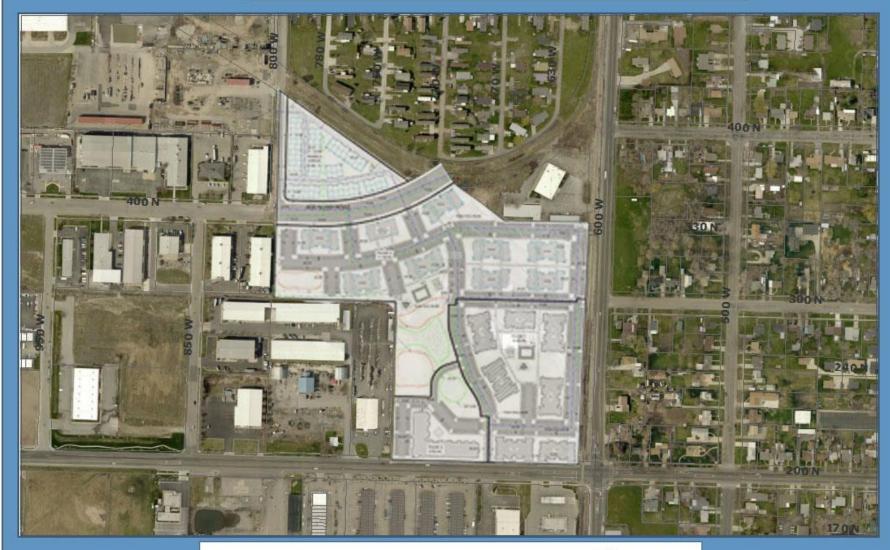

# PC #20-019 Homestead

**Design Review Permit** 

LDC Block and Mini-Block figure examples

• §17.30.170 Connectivity Standards

A. All streets must connect to other streets, forming a grid street pattern that extends Logan's historic street grid. Mini-blocks are the preferred road configuration (See Figure 17.30.170.A.1), except where physical conditions of the site or abutting properties preclude street connections. Wherever the street layout cannot conform exactly to the grid pattern due to topographic constraints, pre-existing development patterns, or the presence of critical areas, a modified grid which provides a close match shall be achieved.

Example of alternative/modified block patterns near 100 East 700 South, Logan, Utah

PHASE-2