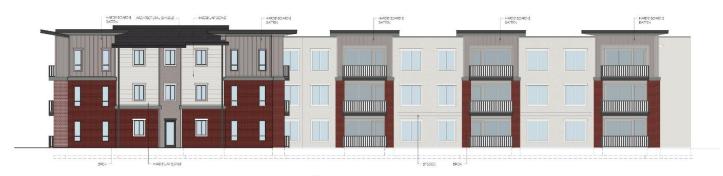

# PC #20-019 Homestead

**Design Review Permit** 

LDC Block and Mini-Block figure examples

• §17.30.170 Connectivity Standards

A. All streets must connect to other streets, forming a grid street pattern that extends Logan's historic street grid. Mini-blocks are the preferred road configuration (See Figure 17.30.170.A.1), except where physical conditions of the site or abutting properties preclude street connections. Wherever the street layout cannot conform exactly to the grid pattern due to topographic constraints, pre-existing development patterns, or the presence of critical areas, a modified grid which provides a close match shall be achieved.

#### A. Standards.

1. Buildings shall be oriented toward the street with the primary entrance generally facing the street and with secondary entrances to the side or rear to allow for access to available parking. In situations where the primary entrance is not oriented to the street, then the building façade facing the street shall have a similar architectural style, detail, trim features, roof treatment, and visual interest as the primary entrance/primary façade. This is inclusive of windows, entrances, roof form, and architectural elements. In lieu of actual windows and entrances, niches and alcoves with significant architectural delineation and definition to suggest window and entrance elements shall be used.