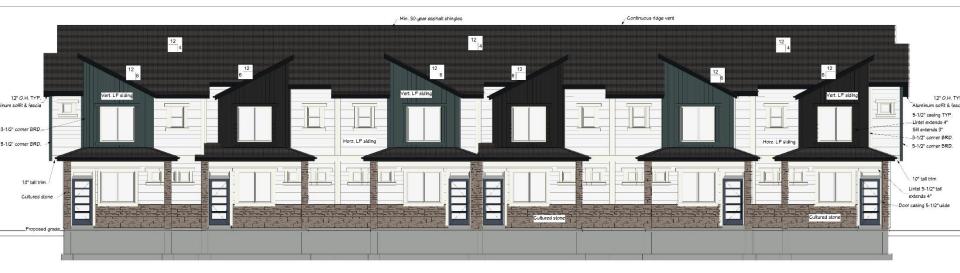

## LEFT ELEVATION SCALE: 1/4" = 1'

JD

FRONT ELEVATION
SCALE: 1/4" = 1'

FRONT ELEVATION
SCALE: 3/16" = 1'

FRONT ELEVATION
SCALE: 3/16" = 1'