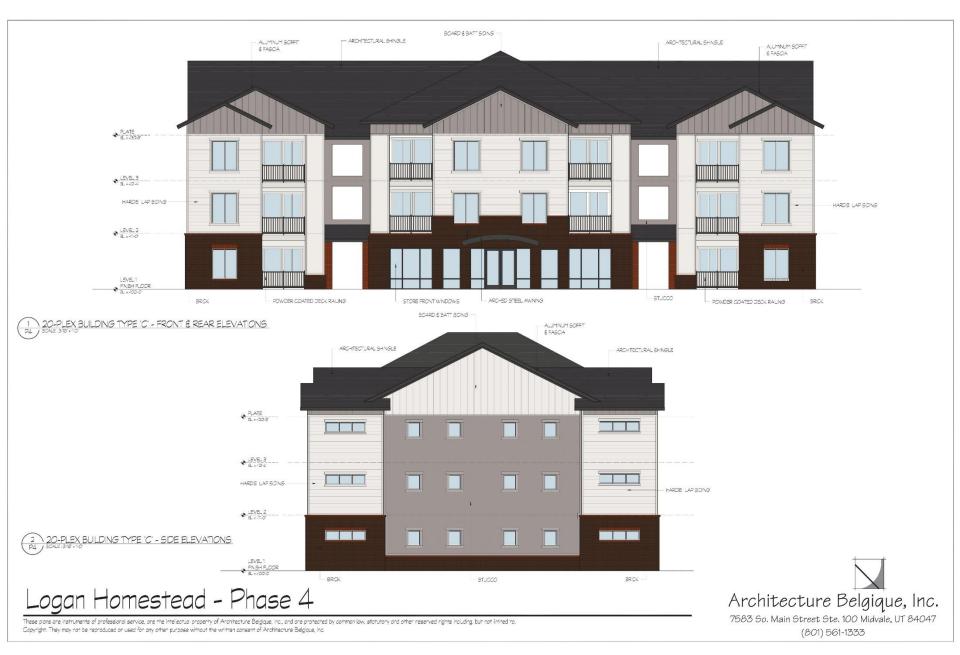

, not, and are professional service, and other reserved rights including, but not limited to, Copyright. They may not be reproduced on used for any other purpose without the written consent of Architecture Beglaue, no.



Architecture Belgique, Inc.

7583 So. Main Street Ste. 100 Midvale, UT 84047 (801) 561-1333







## Homestead Senior Living - Phase 3

These plans are instruments of professoral service, are the intellectual property of Architecture Belgique, Iva, and are protected by common law, startiarly and other reserved rights including, but not limited to, Copyright. They may not be reproduced or used for any other purpose without the written consent of Architecture Belgique, Inc.



Architecture Belgique, Inc.

7583 So. Main Street Ste. 100 Midvale, UT 84047 (801) 561-1333











#### A. Standards.

1. Buildings shall be oriented toward the street with the primary entrance generally facing the street and with secondary entrances to the side or rear to allow for access to available parking. In situations where the primary entrance is not oriented to the street, then the building façade facing the street shall have a similar architectural style, detail, trim features, roof treatment, and visual interest as the primary entrance/primary façade. This is inclusive of windows, entrances, roof form, and architectural elements. In lieu of actual windows and entrances, niches and alcoves with significant architectural delineation and definition to suggest window and entrance elements shall be used.



## APPLICATION FOR PROJECT REVIEW

| Planning Com