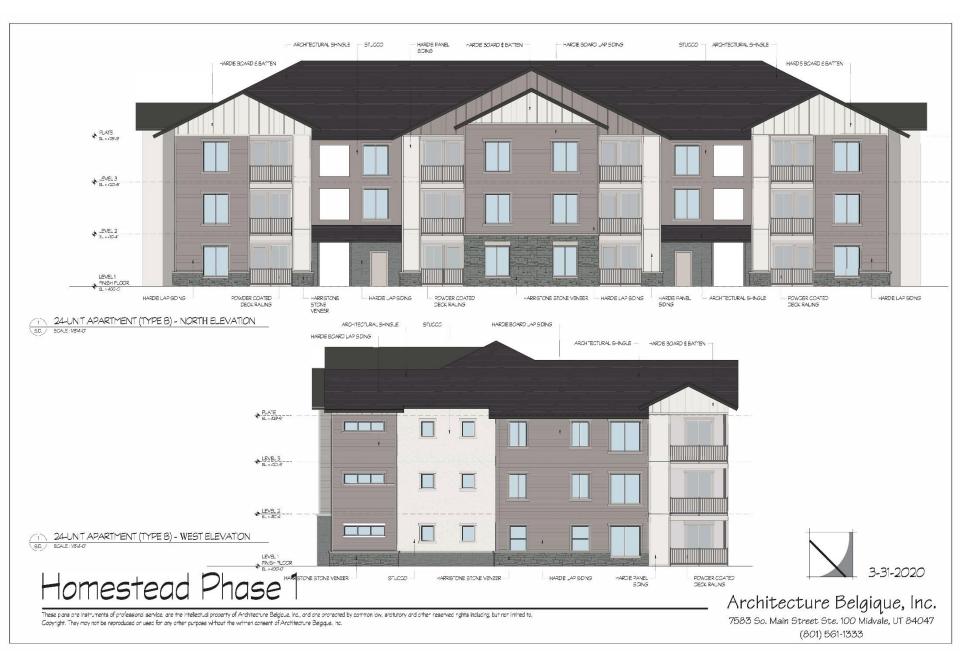

# PC #20-019 Homestead

**Design Review Permit** 

LDC Block and Mini-Block figure examples

• §17.30.170 Connectivity Standards

A. All streets must connect to other streets, forming a grid street pattern that extends Logan's historic street grid. Mini-blocks are the preferred road configuration (See Figure 17.30.170.A.1), except where physical conditions of the site or abutting properties preclude street connections. Wherever the street layout cannot conform exactly to the grid pattern due to topographic constraints, pre-existing development patterns, or the presence of critical areas, a modified grid which provides a close match shall be achieved.

Example of alternative/modified block patterns near 100 East 700 South, Logan, Utah

PHASE-2