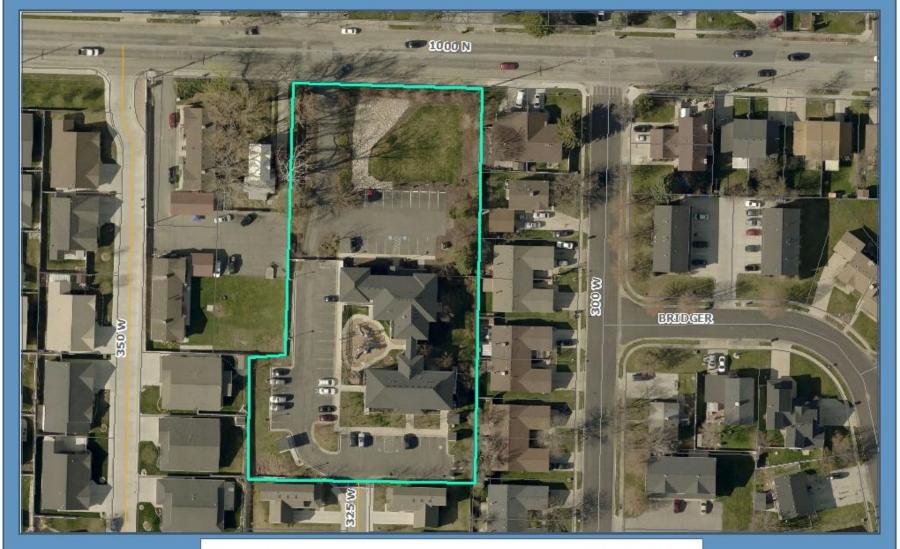

# Planning Commission Meeting

May 14, 2020



# PC #20-026 CAPSA Addition

**Conditional Use Permit** 





































#### CAPSA BUILDING EXPANSION **DESIGN REVIEW**

SCALE: 1"=15'



#### GENERAL NOTES:

- DENIETRAL INCIDENT
  THE RESPONSE PROVIDENT THE SHEET WATER
  THE PROPOSITION ACCIONATE. THE SHEET WATER
  THE PROPOSITION ACCIONATE THE SHEET SHEET RESPONSE FACILITY
  AS THE POSITION OF SHEET SHEET SHEET SHEET FACILITY
  AS THE POSITION OF SHEET SHEET SHEET SHEET FACILITY
  AS THE POSITION OF SHEET SHEET SHEET SHEET SHEET
  AS WATER SHEET SHEET SHEET SHEET SHEET SHEET SHEET
  VANIBLE SHEET SHEET SHEET SHEET SHEET SHEET SHEET
  HENDELD SHEET SHEET SHEET SHEET SHEET SHEET
  SHEET SHEET SHEET SHEET SHEET SHEET SHEET SHEET
  SHEET SHEET SHEET SHEET SHEET SHEET SHEET
  SHEET SHEET SHEET SHEET SHEET SHEET SHEET
  SHEET SHEET SHEET SHEET SHEET SHEET SHEET
  SHEET SHEET SHEET SHEET SHEET SHEET