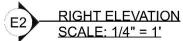

## LEFT ELEVATION SCALE: 1/4" = 1'

JD

FRONT ELEVATION
SCALE: 1/4" = 1'

FRONT ELEVATION
SCALE: 3/16" = 1'

FRONT ELEVATION
SCALE: 3/16" = 1'