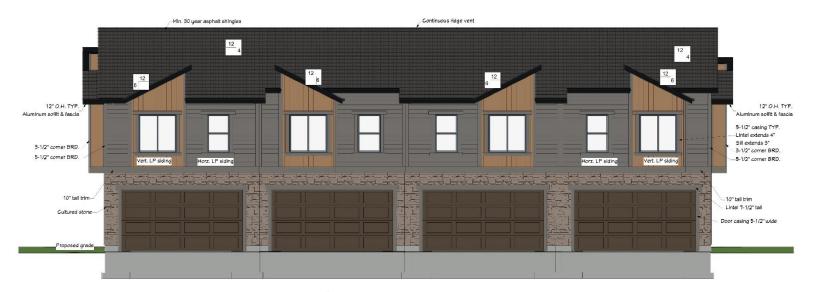

## LEFT ELEVATION SCALE: 1/4" = 1'

JD

FRONT ELEVATION
SCALE: 1/4" = 1'

FRONT ELEVATION
SCALE: 3/16" = 1'

FRONT ELEVATION
SCALE: 3/16" = 1'