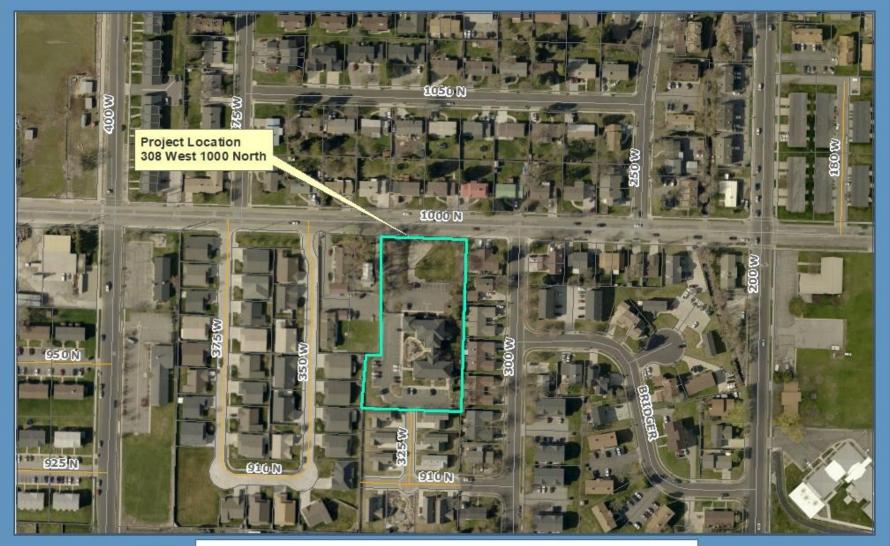

# Planning Commission Meeting

May 14, 2020



# PC #20-026 CAPSA Addition

**Conditional Use Permit** 





































#### CAPSA BUILDING EXPANSION **DESIGN REVIEW**

SCALE: 1"=15'



#### GENERAL NOTES:

- DENIETRAL INCIDENT
  THE RESPONSE PROVIDENT THE SHEET WATER
  THE PROPOSITION ACCIONATE. THE SHEET WATER
  THE PROPOSITION ACCIONATE THE SHEET SHEET RESPONSE FACILITY
  AS THE POSITION OF SHEET SHEET SHEET SHEET FACILITY
  AS THE POSITION OF SHEET SHEET SHEET SHEET FACILITY
  AS THE POSITION OF SHEET SHEET SHEET SHEET SHEET
  AS WATER SHEET SHEET SHEET SHEET SHEET SHEET SHEET
  VANIBLE SHEET SHEET SHEET SHEET SHEET SHEET SHEET
  HENDELD SHEET SHEET SHEET SHEET SHEET SHEET
  SHEET SHEET SHEET SHEET SHEET SHEET SHEET SHEET
  SHEET SHEET SHEET SHEET SHEET SHEET SHEET
  SHEET SHEET SHEET SHEET SHEET SHEET SHEET
  SHEET SHEET SHEET SHEET SHEET SHEET SHEET
  SHEET SHEET SHEET