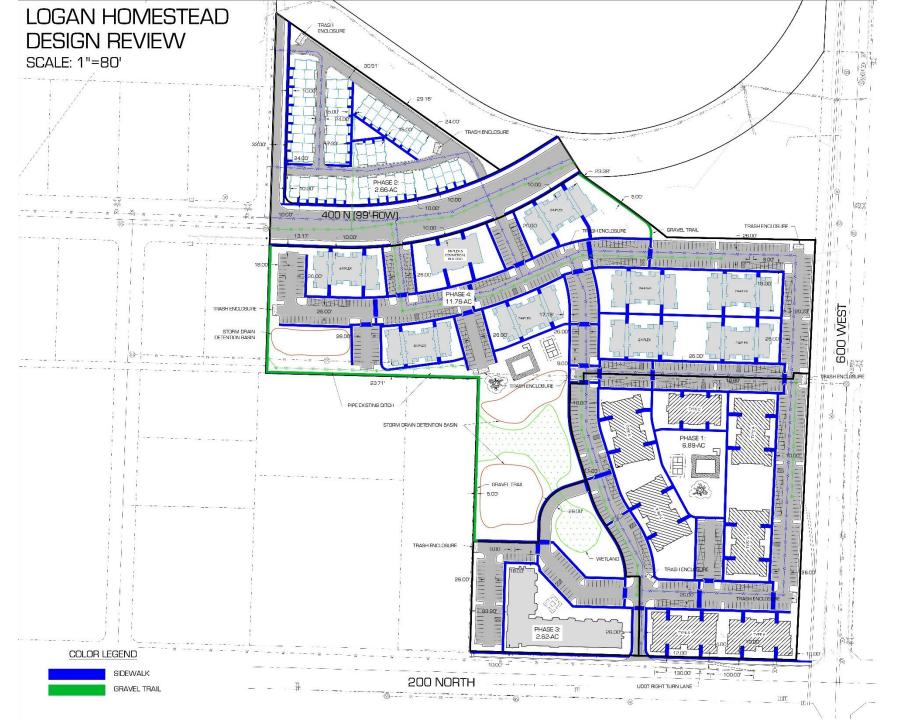

# PC #20-019 Homestead

**Design Review Permit** 

LDC Block and Mini-Block figure examples

• §17.30.170 Connectivity Standards

A. All streets must connect to other streets, forming a grid street pattern that extends Logan's historic street grid. Mini-blocks are the preferred road configuration (See Figure 17.30.170.A.1), except where physical conditions of the site or abutting properties preclude street connections. Wherever the street layout cannot conform exactly to the grid pattern due to topographic constraints, pre-existing development patterns, or the presence of critical areas, a modified grid which provides a close match shall be achieved.

Example of alternative/modified block patterns near 100 East 700 South, Logan, Utah

PHASE-2