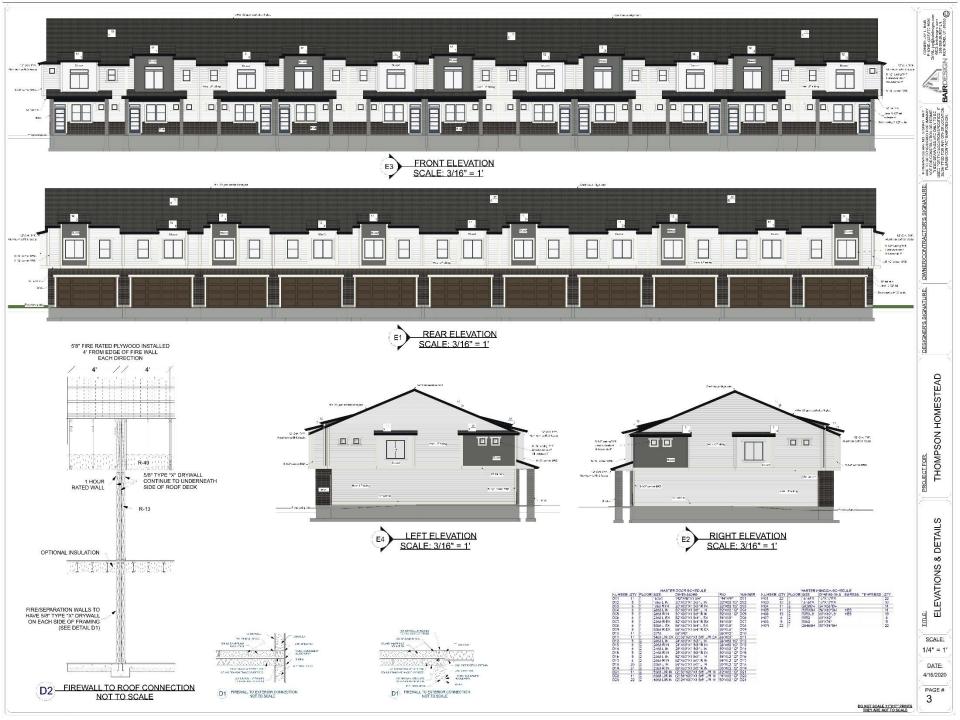

## LEFT ELEVATION SCALE: 1/4" = 1'

JD

FRONT ELEVATION
SCALE: 1/4" = 1'

FRONT ELEVATION
SCALE: 3/16" = 1'

FRONT ELEVATION
SCALE: 3/16" = 1'