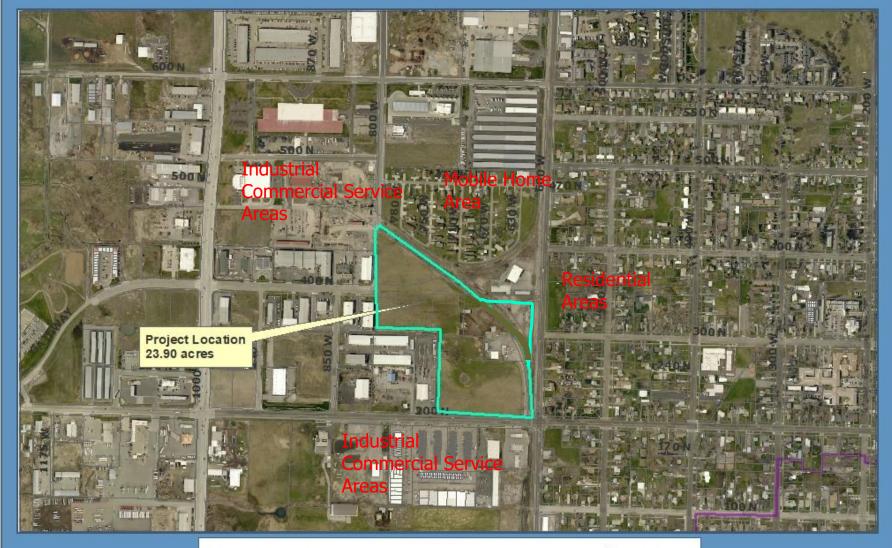

EET
  SHEET
  SHEET
  SHEET
  SHEET
  SHEET
  SHEET
  SHEET
  SHEET
  SHEET
  SHEET
  SHEET
  SHEET
  SHEET
  SHEET
  SHEET
  SHEET
  SHEET
  SHEET
  SHEET
  SHEET
  SHE

civilsalutionsgroupm

CAPSA BUILDING EXPANSION 100 NORTH 308 WEST DESIGN REVIEW

LEGEND - PROJECTLY SOURCES SS ----SS --- EXISTING SEVARA

Existing CONCRETE FXISTING 30" CURB AND GUTTE DISTING BULGING —SS — PROPOSEU SEWER - GAS ----- PROPOSED GAS LOCATION W PROPOSED WATER UNF PROPOSED CONCRETE PROFOCED BUY CURB AND GUITER PROFOCED ASPIRALT ж изрежения нин напама

— DD ——— EUSTING STORM DEATVILINE EXISTING WATER LINE EXISTING CVERHEAD POWER

DESIGN REVIEW

PROJECT MANAGERE - MUTAYLOR 34.102013

C-101





Subsequently submitted East Elevation (Looking West)



# PC #20-019 Homestead

**Design Review Permit** 











































LDC Block and Mini-Block figure examples



• §17.30.170 Connectivity Standards

A. All streets must connect to other streets, forming a grid street pattern that extends Logan's historic street grid. Mini-blocks are the preferred road configuration (See Figure 17.30.170.A.1), except where physical conditions of the site or abutting properties preclude street connections. Wherever the street layout cannot conform exactly to the grid pattern due to topographic constraints, pre-existing development patterns, or the presence of critical areas, a modified grid which provides a close match shall be achieved.



Example of alternative/modified block patterns near 100 East 700 South, Logan, Utah























































PHASE-2



## LEFT