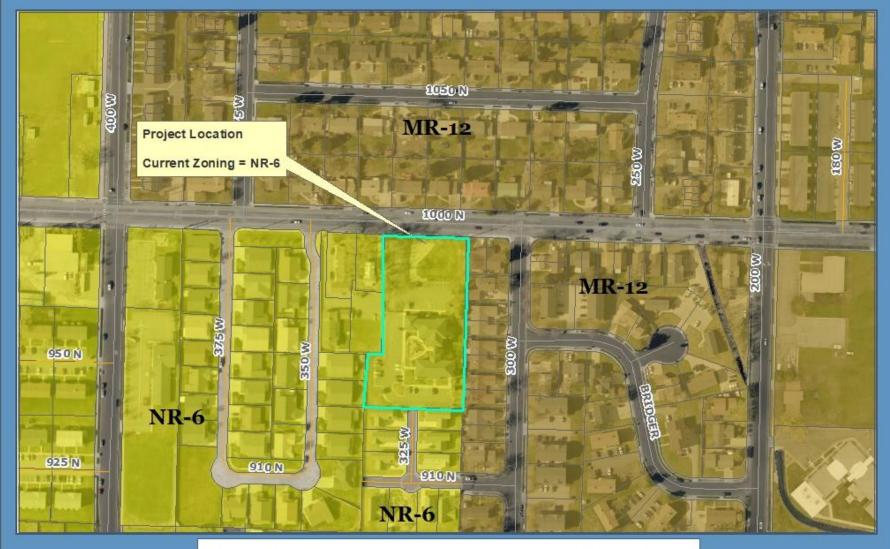

# Planning Commission Meeting

May 14, 2020



# PC #20-026 CAPSA Addition

**Conditional Use Permit** 





































#### CAPSA BUILDING EXPANSION **DESIGN REVIEW**

SCALE: 1"=15'



#### GENERAL NOTES:

- DENIETRAL INCIDENT
  THE RESPONSE PROVIDENT THE SHEET WATER
  THE PROPOSITION ACCIONATE. THE SHEET WATER
  THE PROPOSITION ACCIONATE THE SHEET SHEET RESPONSE FACILITY
  AS THE POSITION OF SHEET SHEET SHEET SHEET FACILITY
  AS THE POSITION OF SHEET SHEET SHEET SHEET FACILITY
  AS THE POSITION OF SHEET SHEET SHEET SHEET SHEET
  AS WATER SHEET SHEET SHEET SHEET SHEET SHEET SHEET
  VANIBLE SHEET SHEET SHEET SHEET SHEET SHEET SHEET
  HENDELD SHEET SHEET SHEET SHEET SHEET SHEET
  SHEET SHEET SHEET SHEET SHEET SHEET SHEET SHEET
  SHEET SHEET SHEET SHEET SHEET SHEET SHEET
  SHEET SHEET SHEET SHEET SHEET SHEET SHEET
  SHEET SHEET SHEET SHEET SHEET SHEET SHEET
  SHEET SHEET SHEET SHEET SHEET SH