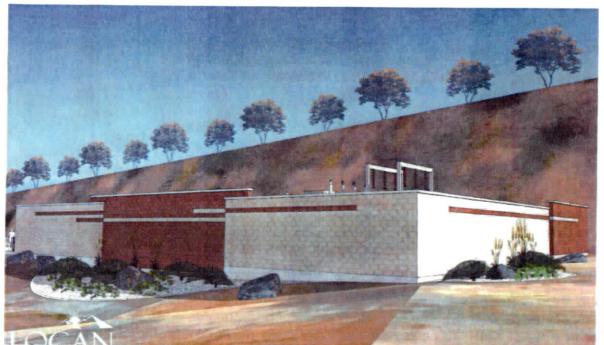

Front (North): 20'
Side (West): 20'
Side (East): 110'
Rear (South): 120'

As proposed, the project meets minimum setback requirements of the LDC.

Figure 1 shows the block wall and substation behind.

#### FENCING AND SCREENING

For both safety and aesthetic reasons, walls/fencing is proposed to deter trespassing and help to visually buffer the substation elements from public view. The solid 8-foot tall concrete block wall is setback from the property with landscaping placed in the front yard areas between the substation and street.

#### SUMMARY

The proposed solid block wall will be very durable and accomplish 100% screening for the substation utility. With varied colors and articulations, the wall will be aesthetically pleasing. With the industrial character along 1000 West at this location, the substation will seamlessly blend into the built environment at this address. Because of safety and fire concerns, trees are not compatible inside the wall adjacent to the substation. The modified landscaping condition will ensure both visible aesthetics and safety are both achieved. This modification can be done by the Planning Commission under LDC 17.53 because of the unique safety issues associated with this proposal.