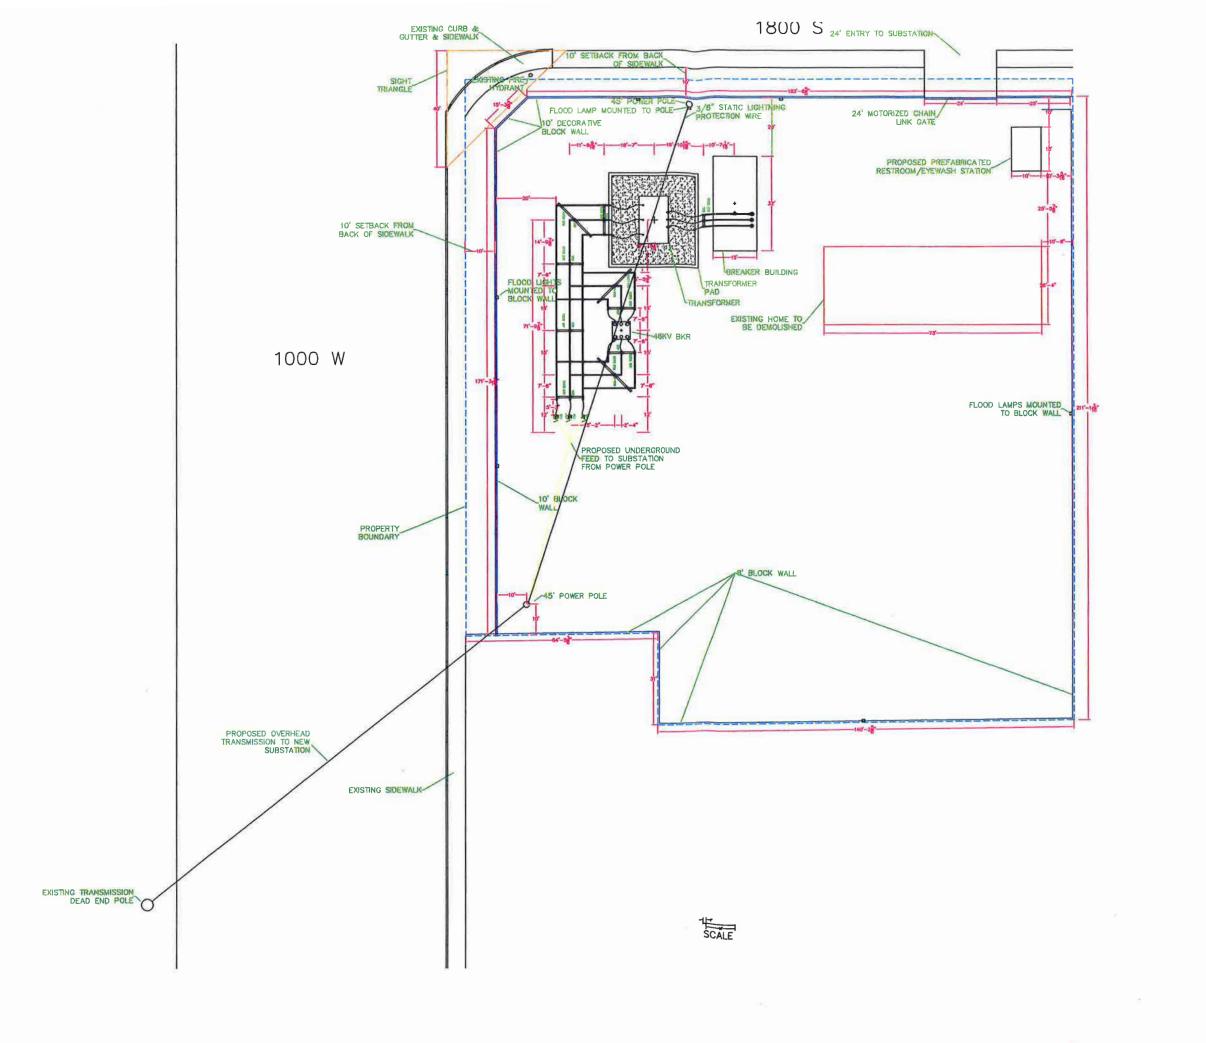

#### **PROPOSAL**

This is a proposal for a new electrical substation, transformer, small accessory structure, block wall and landscaping. The proposal includes a new overhead line and pole connecting the substation to the transition line on the west side of 1000 West. The 0.97-acre corner lot current contains an older home, built in 1976, that has been converted to a small commercial building. The proposal includes the demolition of the older structure. The substation is required because of growing residential and commercial businesses and need for additional power in the south part of Logan City.

#### SETBACKS

The LDC setbacks in the COM zone are as follows (as measured from property lines):

Front: 10' Side: 8' Rear: 10'

The following setbacks are proposed for the pole base (as measured from the exterior property line to the proposed pole location):

Front (North): 20'
Side (West): 20'
Side (East): 110'
Rear (South): 120'

As proposed, the project meets minimum setback requirements of the LDC.

Figure 1 shows the block wall and substation behind.

#### FENCING AND SCREENING

For both safety and aesthetic reasons, walls/fencing is proposed to deter trespassing and help to visually buffer the substation elements from public view. The solid 8-foot tall concrete block wall is setback from the property with landscaping placed in the front yard areas between the substation and street.