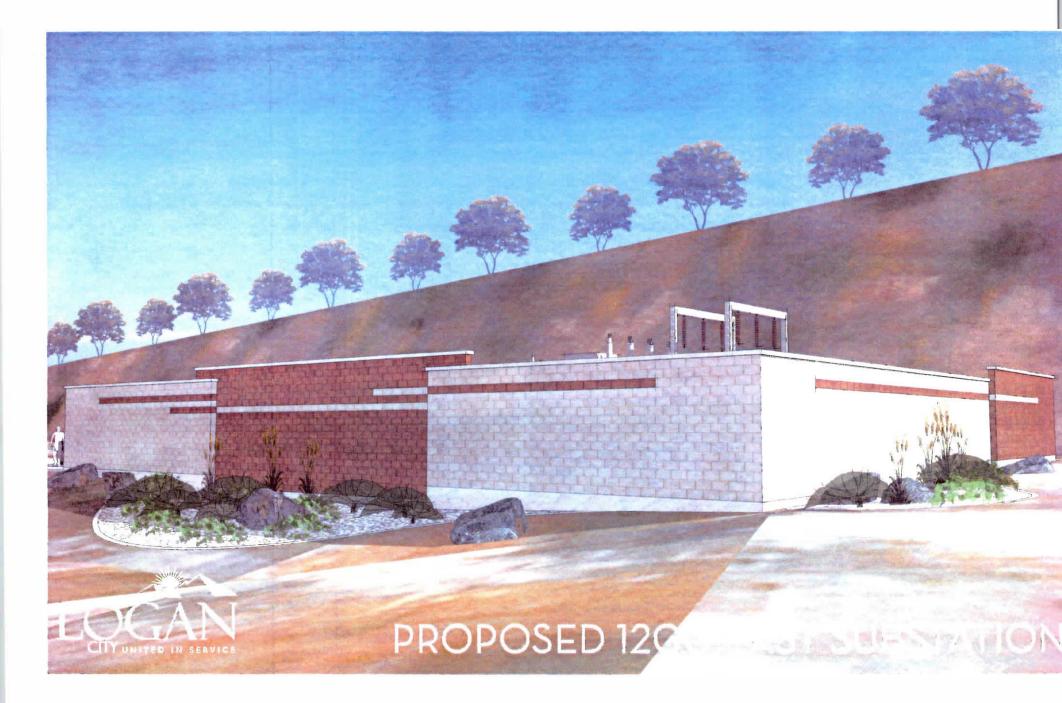

Front (North): 20'
Side (West): 20'
Side (East): 110'
Rear (South): 120'

As proposed, the project meets minimum setback requirements of the LDC.

Figure 1 shows the block wall and substation behind.

#### FENCING AND SCREENING

For both safety and aesthetic reasons, walls/fencing is proposed to deter trespassing and help to visually buffer the substation elements from public view. The solid 8-foot tall concrete block wall is setback from the property with landscaping placed in the front yard areas between the substation and street.

#### SUMMARY

The proposed solid block wall will be very durable and accomplish 100% screening for the substation utility. With varied colors and articulations, the wall will be aesthetically pleasing. With the industrial character along 1000 West at this location, the substation will seamlessly blend into the built environment at this address. Because of safety and fire concerns, trees are not compatible inside the wall adjacent to the substation. The modified landscaping condition will ensure both visible aesthetics and safety are both achieved. This modification can be done by the Planning Commission under LDC 17.53 because of the unique safety issues associated with this proposal.