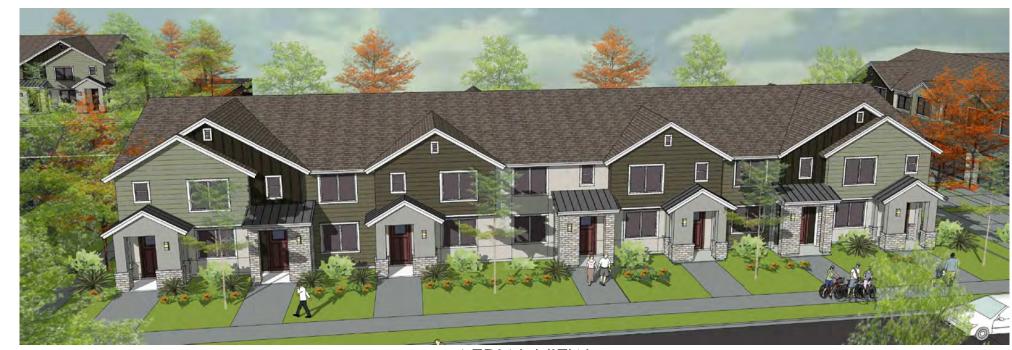

Figure 1 shows the proposed site plan for the Altura residential community.

#### **Building Orientation & Design**

The LDC 17.09.040 states that buildings should be oriented towards the adjacent street or common courtyard with front facades and front doors for visual and walkability reasons. In certain cases, for practicality reasons or unique site constraints, buildings can orient away from the street, but façade considerations (four-sided architecture) and walkability should create inviting architecture and maintain direct walkability. The proposed townhomes all orient to either the street or a common courtyard providing direct pedestrian connections. The 24-plex building all orient to the parking lot areas with rear façades facing the adjacent streets. For other 24-plex projects in the past, a common breezeway through the entire building provided direct pedestrian access to the street, but these building designs do not show that option. One must walk around the building(s) to access the street. This pattern is contrary to the preferred layout and does not place the prominent (most visually pleasing) façade along the street. Rear facades become the most visually prominent façade from the street. As conditioned with the Planning Commission determining the impractical nature of the design and whether or not buildings should be oriented towards the street, the project meets the requirements in the LDC.

The LDC 17.09.040 requires multi-family buildings to have minimum variations, interesting façade design, a mix of materials and articulation for aesthetically pleasing projects. The MR-20 zones are required to have minimum street-facing façade design variations from adjacent buildings to enhance neighborhood character and create visual interest (limit "cookie-cutter" homes). The LDC identifies eight (8) different categories and requires that at least four (4) out of the eight (8) be noticeably different. The eight (8) categories listed are building color, materials, roofline, height (number of floors), fenestration, architectural style, articulation, and porch design. The proposal shows façade variations with slight adjustments. As conditioned with the Planning Commission determining variation levels, the project meets the code requirements in the LDC.