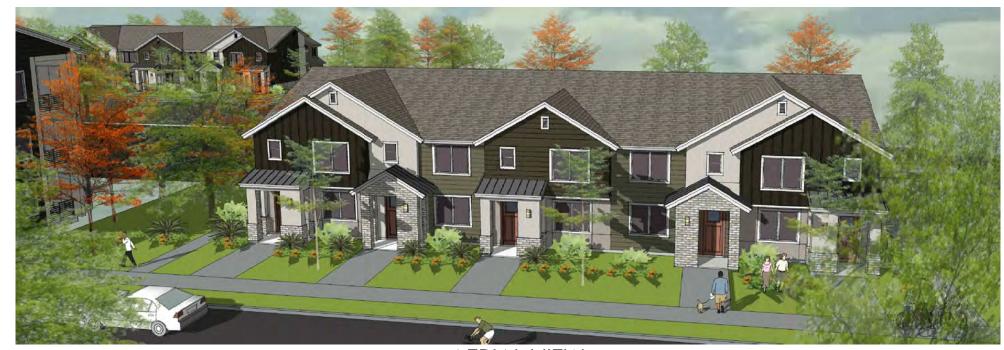

#### Project Proposal

This proposal is for a new multi-family residential project consisting of seven 5-plexs, twenty-one 7-plexs and thirteen 24-plexs for a total of 494 dwelling units. The existing project site is approximately 29-acres and is largely vacant with the exception of two single family homes. Other than the two existing homes, the "L" shaped, relatively flat site has been historically used for agricultural and farming purposes. The project is proposed in two phases (A & B).

#### **Building Orientation & Design**

The LDC 17.09.040 states that buildings should be oriented towards the adjacent street or common courtyard with front facades and front doors for visual and walkability reasons. In certain cases, for practicality reasons or unique site constraints, buildings can orient away from the street, but façade considerations (four-sided architecture) and walkability should create inviting architecture and maintain direct walkability. The proposed townhomes all orient to either the street or a common courtyard providing direct pedestrian connections. The 24-plex building all orient to the parking lot areas with rear façades facing the adjacent streets. For other 24-plex projects in the past, a common breezeway through the entire building provided direct pedestrian access to the street, but these building designs do not show that option. One must walk around the building(s) to access the street. This pattern is contrary to the preferred layout and does not place the prominent (most visually pleasing) façade along the street. Rear facades become the most visually prominent façade from the street. As conditioned with the Planning Commission determining the impractical nature of the design and whether or not buildings should be oriented towards the street, the project meets the requirements in the LDC.