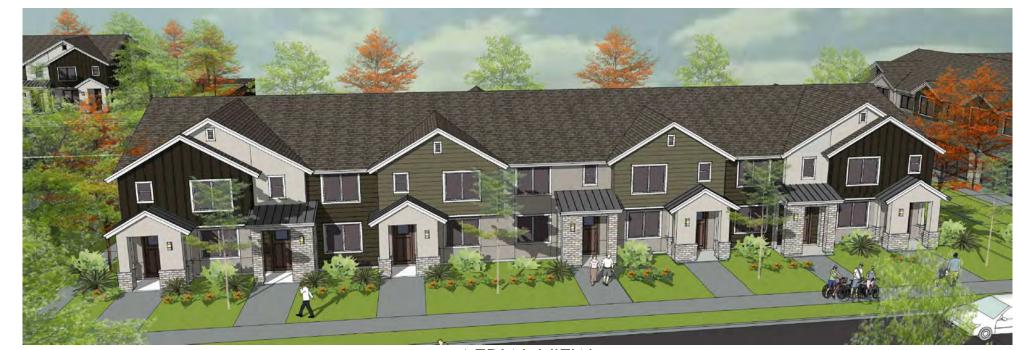

Figure 1 shows the proposed site plan for the Altura residential community.

#### Pedestrian Circulation

LDC 17.30.160 requires that developments provide safe, reasonably direct, and convenient pedestrian access between each building and sidewalks along adjacent streets. The proposed project provides reasonable direct pedestrian circulation for the townhome structures as most

have front doors adjacent to the street. The 24-plex building orient inward towards the parking lot and in some area's pedestrian connections to the adjacent street is not reasonably direct. As conditioned with more direct pedestrian connections for the 24-plex's, the project meets the requirements in the LDC.

#### **Building Orientation & Design**

The LDC 17.09.040 states that buildings should be oriented towards the adjacent street or common courtyard with front facades and front doors for visual and walkability reasons. In certain cases, for practicality reasons or unique site constraints, buildings can orient away from the street, but façade considerations (four-sided architecture) and walkability should create inviting architecture and maintain direct walkability. The proposed townhomes all orient to either the street or a common courtyard providing direct pedestrian connections. The 24-plex building all orient to the parking lot areas with rear façades facing the adjacent streets. For other 24-plex projects in the past, a common breezeway through the entire building provided direct pedestrian access to the street, but these building designs do not show that option. One must walk around the building(s) to access the street. This pattern is contrary to the preferred layout and does not place the prominent (most visually pleasing) façade along the street. Rear facades become the most visually prominent façade from the street. As conditioned with the Planning Commission determining the impractical nature of the design and whether or not buildings should be oriented towards the street, the project meets the requirements in the LDC.