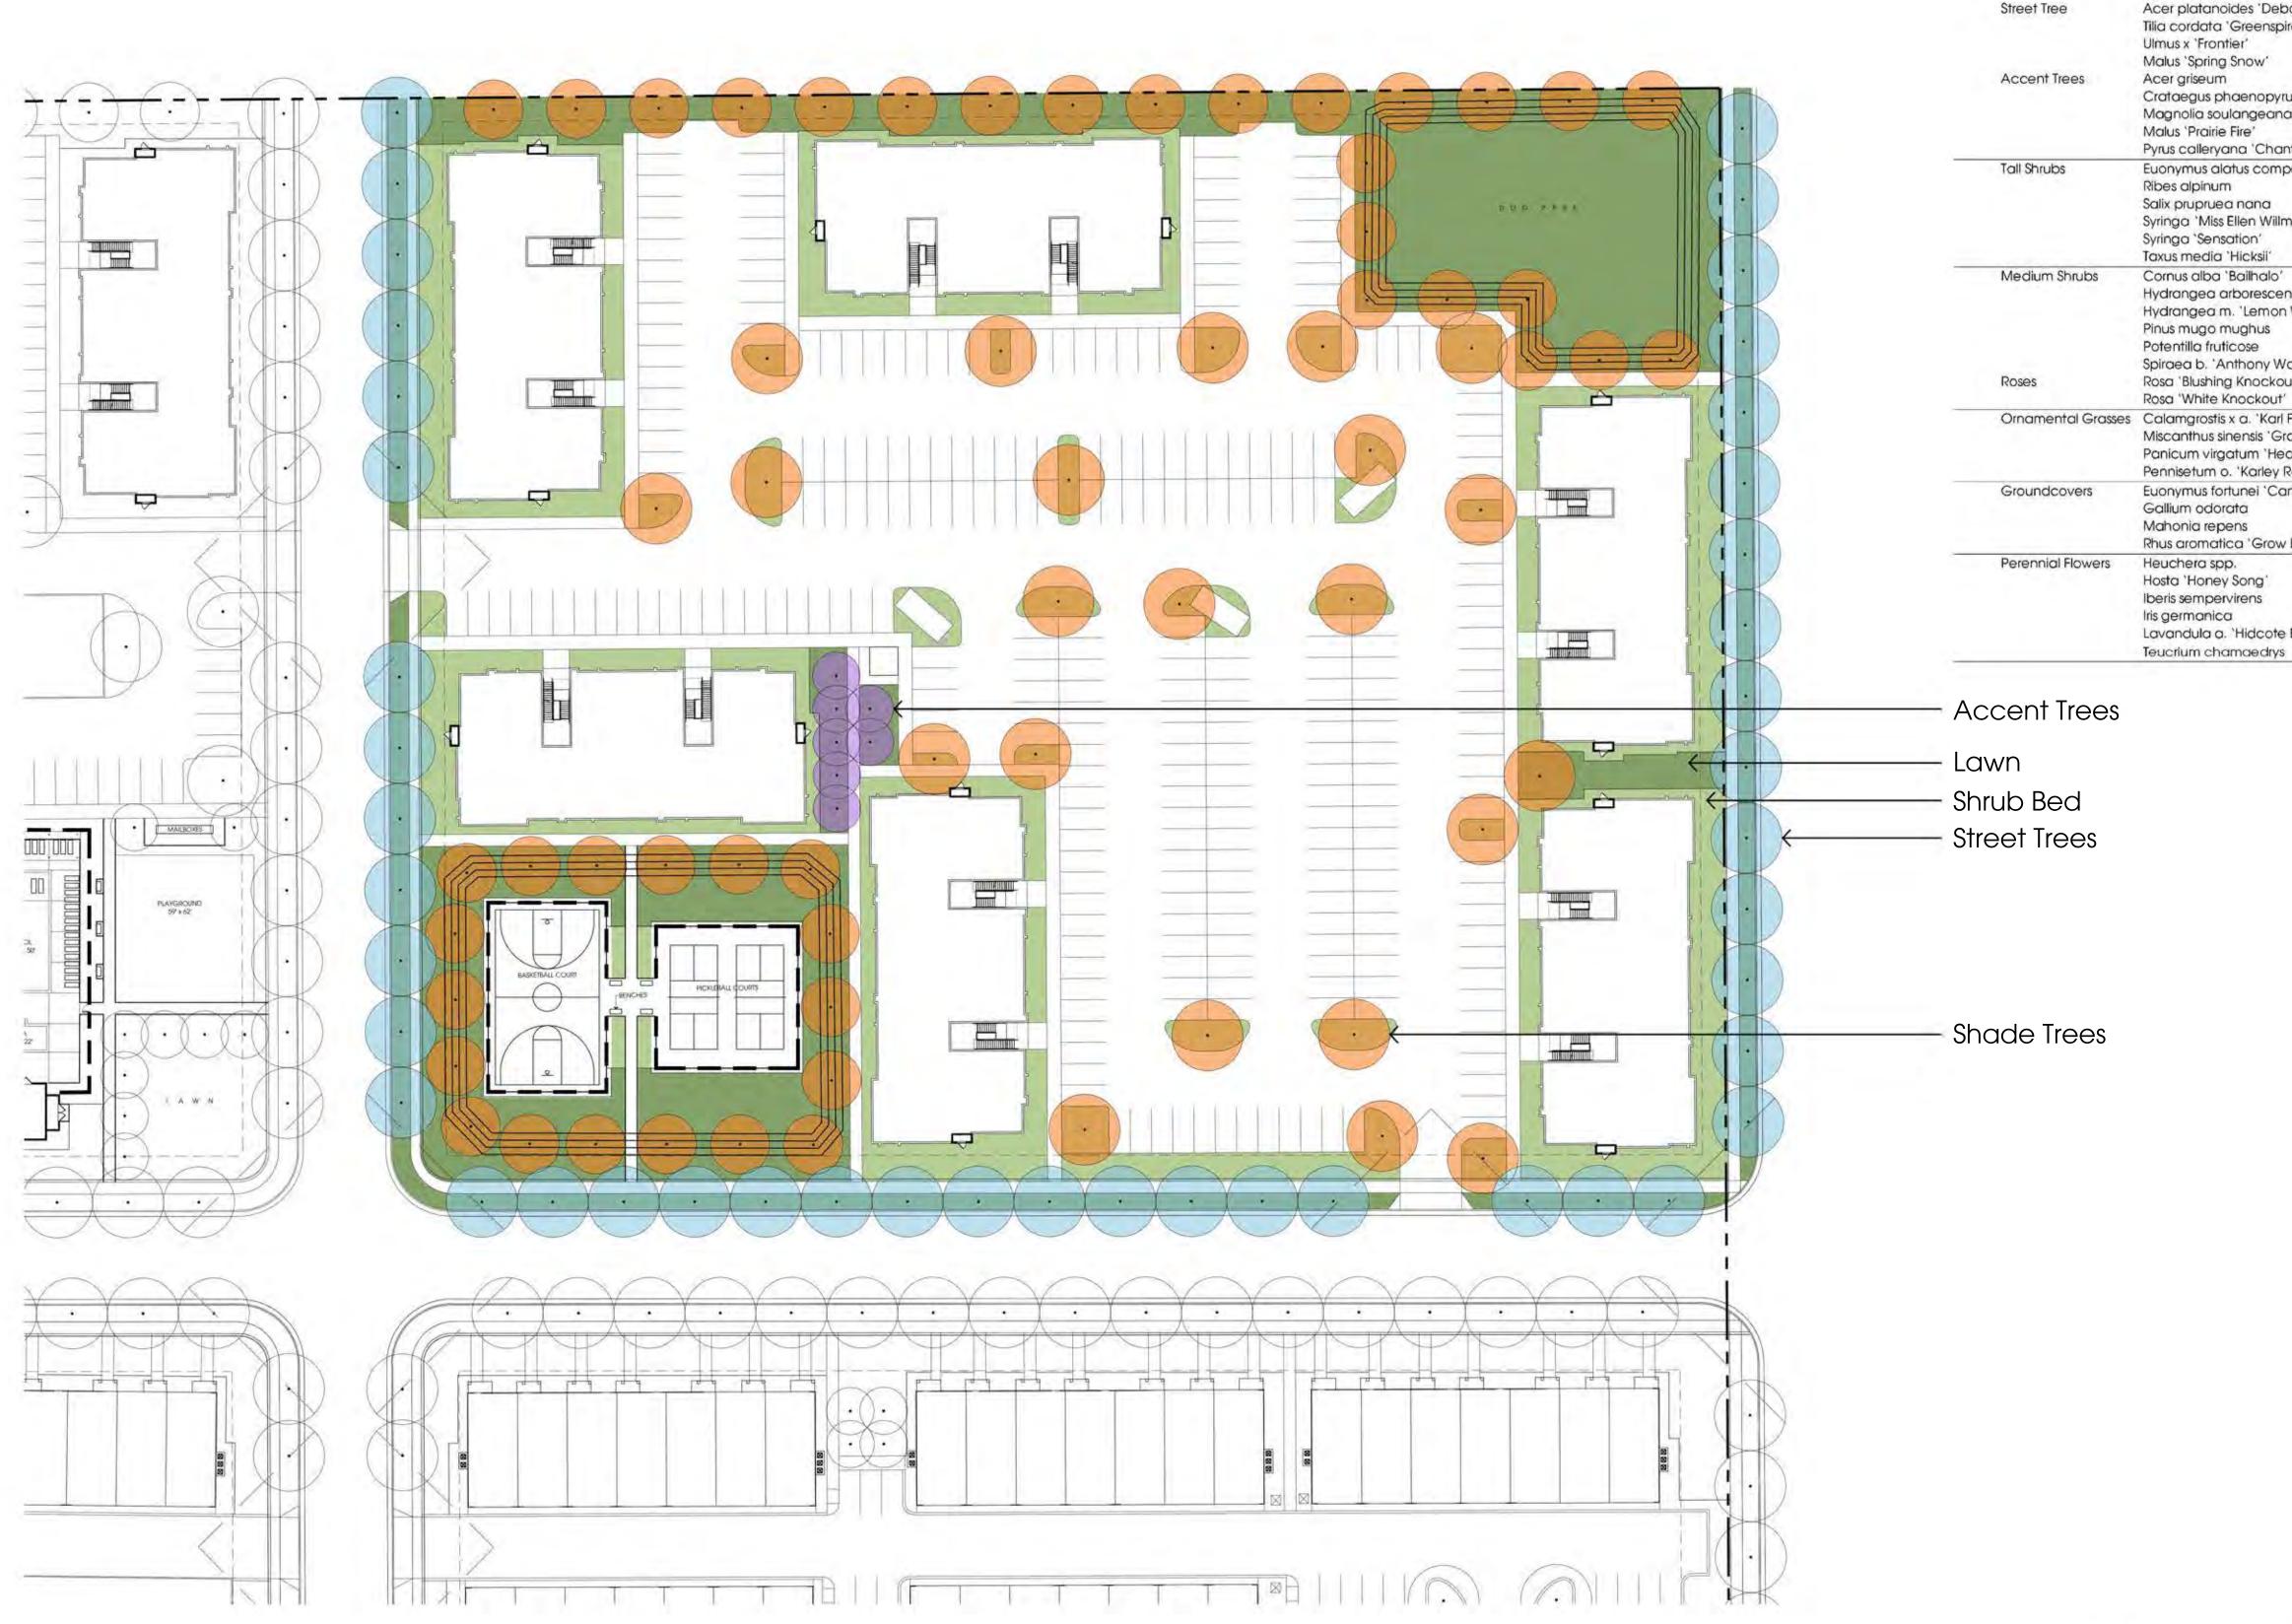

#### Landscaping

The LDC 17.32 requires minimum landscaping for overall visual aesthetics, ecological reasons, visual screening, shading purposes and enhancement of the outdoor experience. The LDC requires a minimum of 20 trees and a combination of 50 shrubs, flowers and ornamental grasses per net acre of land for multi-family residential projects. The LDC also requires minimum perimeter and interior parking lot landscaping to reduce the visual and environmental

impacts of asphalt parking lots. As conditioned with minimum landscaping requirements, the project complies with the LDC.