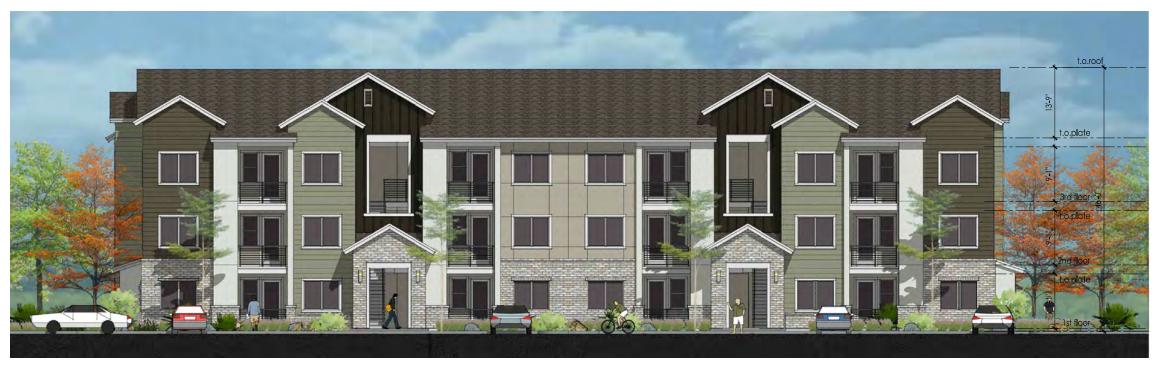

Figure 2 shows the 24-plex and 5-plex building elevations

#### **Building Heights**

The LDC allows building heights in the MR-20 zone at 45 feet. The proposed two and three-story buildings are shown at approximately 25-35 feet in height to the mid-point of the gable. As proposed, building height complies with the LDC standards.