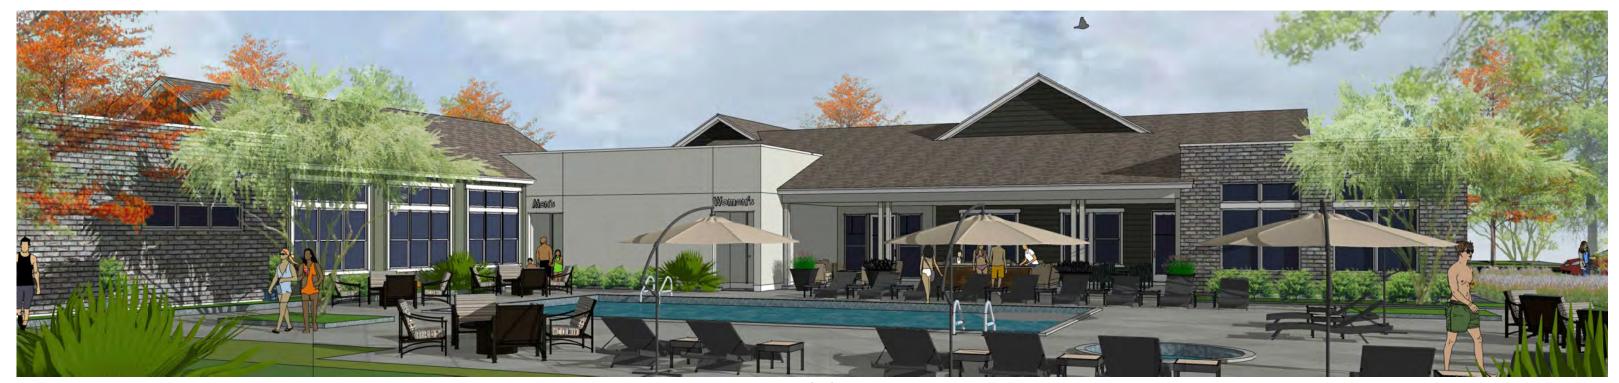

#### Open Space

The LDC 17.07.110 requires 20% open space and an additional 10% useable outdoor space in the MR-30 zone. The LDC 17.35 generally describes open space as vegetation or landscaped areas, while useable outdoor space is typically decks, patios and other similar outdoor amenities. The open space percentage is based on the net acreage after street dedication because all open space must be privately owned and maintained. The project shows conceptual open space and amenities. All usable amenities and open space will be counted towards the requirement. Storm water retention ponds that are entirely composed of cobble/gravel rocks are not considered useable open space as it would be unreasonable to see a child playing on cobble surface such as that. As conditioned with final landscaping plans and minimum open space, the project meets the requirements of the LDC.

#### Landscaping

The LDC 17.32 requires minimum landscaping for overall visual aesthetics, ecological reasons, visual screening, shading purposes and enhancement of the outdoor experience. The LDC requires a minimum of 20 trees and a combination of 50 shrubs, flowers and ornamental grasses per net acre of land for multi-family residential projects. The LDC also requires minimum perimeter and interior parking lot landscaping to reduce the visual and environmental