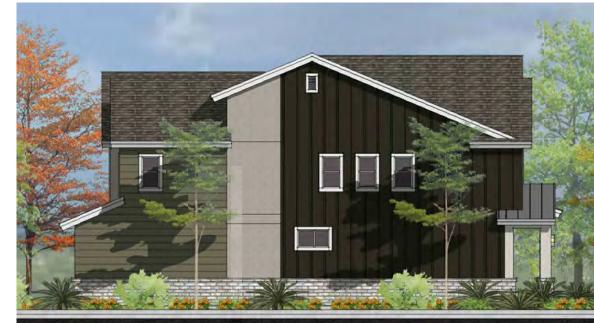

Figure 2 shows the 24-plex and 5-plex building elevations

#### **Building Orientation & Design**

The LDC 17.09.040 states that buildings should be oriented towards the adjacent street or common courtyard with front facades and front doors for visual and walkability reasons. In certain cases, for practicality reasons or unique site constraints, buildings can orient away from the street, but façade considerations (four-sided architecture) and walkability should create inviting architecture and maintain direct walkability. The proposed townhomes all orient to either the street or a common courtyard providing direct pedestrian connections. The 24-plex building all orient to the parking lot areas with rear façades facing the adjacent streets. For other 24-plex projects in the past, a common breezeway through the entire building provided direct pedestrian access to the street, but these building designs do not show that option. One must walk around the building(s) to access the street. This pattern is contrary to the preferred layout and does not place the prominent (most visually pleasing) façade along the street. Rear facades become the most visually prominent façade from the street. As conditioned with the Planning Commission determining the impractical nature of the design and whether or not buildings should be oriented towards the street, the project meets the requirements in the LDC.

The LDC 17.09.040 requires multi-family buildings to have minimum variations, interesting façade design, a mix of materials and articulation for aesthetically pleasing projects. The MR-20 zones are required to have minimum street-facing façade design variations from adjacent buildings to enhance neighborhood character and create visual interest (limit "cookie-cutter" homes). The LDC identifies eight (8) different categories and requires that at least four (4) out of the eight (8) be noticeably different. The eight (8) categories listed are building color, materials, roofline, height (number of floors), fenestration, architectural style, articulation, and porch design. The proposal shows façade variations with slight adjustments. As conditioned with the Planning Commission determining variation levels, the project meets the code requirements in the LDC.