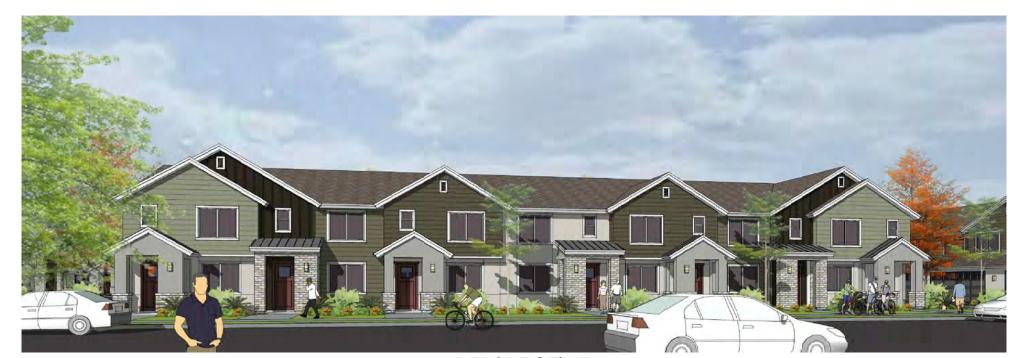

Figure 2 shows the 24-plex and 5-plex building elevations

#### **Building Orientation & Design**

The LDC 17.09.040 states that buildings should be oriented towards the adjacent street or common courtyard with front facades and front doors for visual and walkability reasons. In certain cases, for practicality reasons or unique site constraints, buildings can orient away from the street, but façade considerations (four-sided architecture) and walkability should create inviting architecture and maintain direct walkability. The proposed townhomes all orient to either the street or a common courtyard providing direct pedestrian connections. The 24-plex building all orient to the parking lot areas with rear façades facing the adjacent streets. For other 24-plex projects in the past, a common breezeway through the entire building provided direct pedestrian access to the street, but these building designs do not show that option. One must walk around the building(s) to access the street. This pattern is contrary to the preferred layout and does not place the prominent (most visually pleasing) façade along the street. Rear facades become the most visually prominent façade from the street. As conditioned with the Planning Commission determining the impractical nature of the design and whether or not buildings should be oriented towards the street, the project meets the requirements in the LDC.

The LDC 17.09.040 requires multi-family buildings to have minimum variations, interesting façade design, a mix of materials and articulation for aesthetically pleasing projects. The MR-20 zones are required to have minimum street-facing façade design variations from adjacent buildings to enhance neighborhood character and create visual interest (limit "cookie-cutter" homes). The LDC identifies eight (8) different categories and requires that at least four (4) out of the eight (8) be noticeably different. The eight (8) categories listed are building color, materials, roofline, height (number of floors), fenestration, architectural style, articulation, and porch design. The proposal shows façade variations with slight adjustments. As conditioned with the Planning Commission determining variation levels, the project meets the code requirements in the LDC.