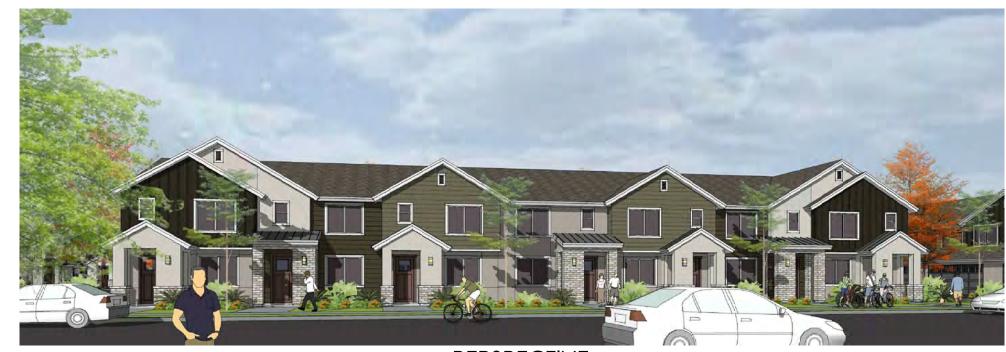

Figure 1 shows the proposed site plan for the Altura residential community.

#### **Building Orientation & Design**

The LDC 17.09.040 states that buildings should be oriented towards the adjacent street or common courtyard with front facades and front doors for visual and walkability reasons. In certain cases, for practicality reasons or unique site constraints, buildings can orient away from the street, but façade considerations (four-sided architecture) and walkability should create inviting architecture and maintain direct walkability. The proposed townhomes all orient to either the street or a common courtyard providing direct pedestrian connections. The 24-plex building all orient to the parking lot areas with rear façades facing the adjacent streets. For other 24-plex projects in the past, a common breezeway through the entire building provided direct pedestrian access to the street, but these building designs do not show that option. One must walk around the building(s) to access the street. This pattern is contrary to the preferred layout and does not place the prominent (most visually pleasing) façade along the street. Rear facades become the most visually prominent façade from the street. As conditioned with the Planning Commission determining the impractical nature of the design and whether or not buildings should be oriented towards the street, the project meets the requirements in the LDC.