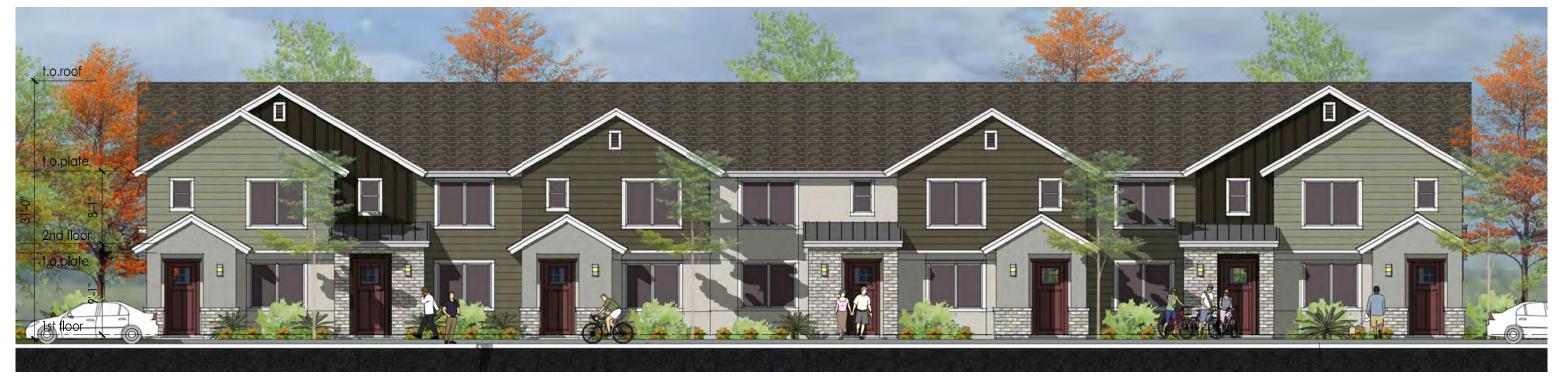

Figure 2 shows the 24-plex and 5-plex building elevations

#### **Building Orientation & Design**

The LDC 17.09.040 states that buildings should be oriented towards the adjacent street or common courtyard with front facades and front doors for visual and walkability reasons. In certain cases, for practicality reasons or unique site constraints, buildings can orient away from the street, but façade considerations (four-sided architecture) and walkability should create inviting architecture and maintain direct walkability. The proposed townhomes all orient to either the street or a common courtyard providing direct pedestrian connections. The 24-plex building all orient to the parking lot areas with rear façades facing the adjacent streets. For other 24-plex projects in the past, a common breezeway through the entire building provided direct pedestrian access to the street, but these building designs do not show that option. One must walk around the building(s) to access the street. This pattern is contrary to the preferred layout and does not place the prominent (most visually pleasing) façade along the street. Rear facades become the most visually prominent façade from the street. As conditioned with the Planning Commission determining the impractical nature of the design and whether or not buildings should be oriented towards the street, the project meets the requirements in the LDC.

The LDC 17.09.040 requires multi-family buildings to have minimum variations, interesting façade design, a mix of materials and articulation for aesthetically pleasing projects. The MR-20 zones are required to have minimum street-facing façade design variations from adjacent buildings to enhance neighborhood character and create visual interest (limit "cookie-cutter" homes). The LDC identifies eight (8) different categories and requires that at least four (4) out of the eight (8) be noticeably different. The eight (8) categories listed are building color, materials, roofline, height (number of floors), fenestration, architectural style, articulation, and porch design. The proposal shows façade variations with slight adjustments. As conditioned with the Planning Commission determining variation levels, the project meets the code requirements in the LDC.