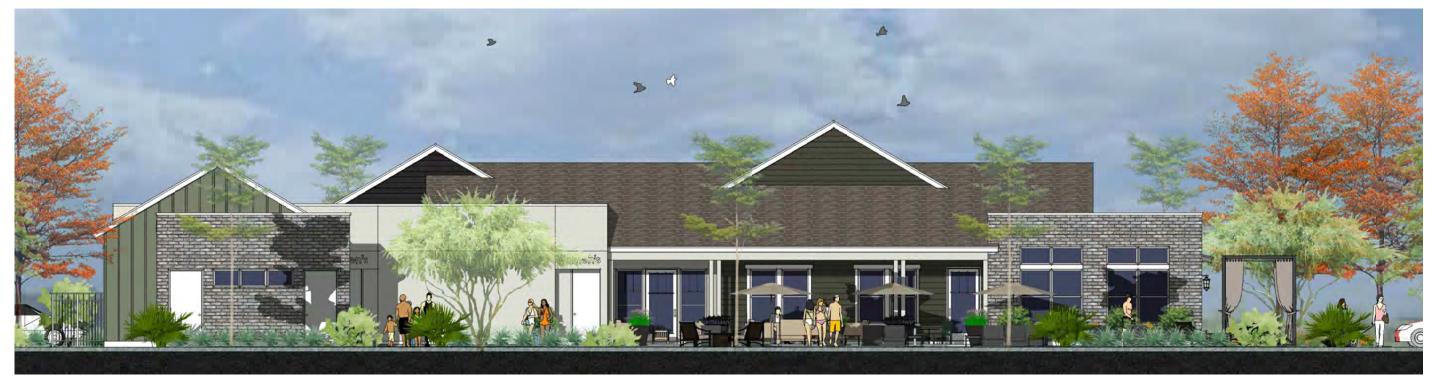

#### **Building Orientation & Design**

The LDC 17.09.040 states that buildings should be oriented towards the adjacent street or common courtyard with front facades and front doors for visual and walkability reasons. In certain cases, for practicality reasons or unique site constraints, buildings can orient away from the street, but façade considerations (four-sided architecture) and walkability should create inviting architecture and maintain direct walkability. The proposed townhomes all orient to either the street or a common courtyard providing direct pedestrian connections. The 24-plex building all orient to the parking lot areas with rear façades facing the adjacent streets. For other 24-plex projects in the past, a common breezeway through the entire building provided direct pedestrian access to the street, but these building designs do not show that option. One must walk around the building(s) to access the street. This pattern is contrary to the preferred layout and does not place the prominent (most visually pleasing) façade along the street. Rear facades become the most visually prominent façade from the street. As conditioned with the Planning Commission determining the impractical nature of the design and whether or not buildings should be oriented towards the street, the project meets the requirements in the LDC.

The LDC 17.09.040 requires multi-family buildings to have minimum variations, interesting façade design, a mix of materials and articulation for aesthetically pleasing projects. The MR-20 zones are required to have minimum street-facing façade design variations from adjacent buildings to enhance neighborhood character and create visual interest (limit "cookie-cutter" homes). The LDC identifies eight (8) different categories and requires that at least four (4) out of the eight (8) be noticeably different. The eight (8) categories listed are building color, materials, roofline, height (number of floors), fenestration, architectural style, articulation, and porch design. The proposal shows façade variations with slight adjustments. As conditioned with the Planning Commission determining variation levels, the project meets the code requirements in the LDC.