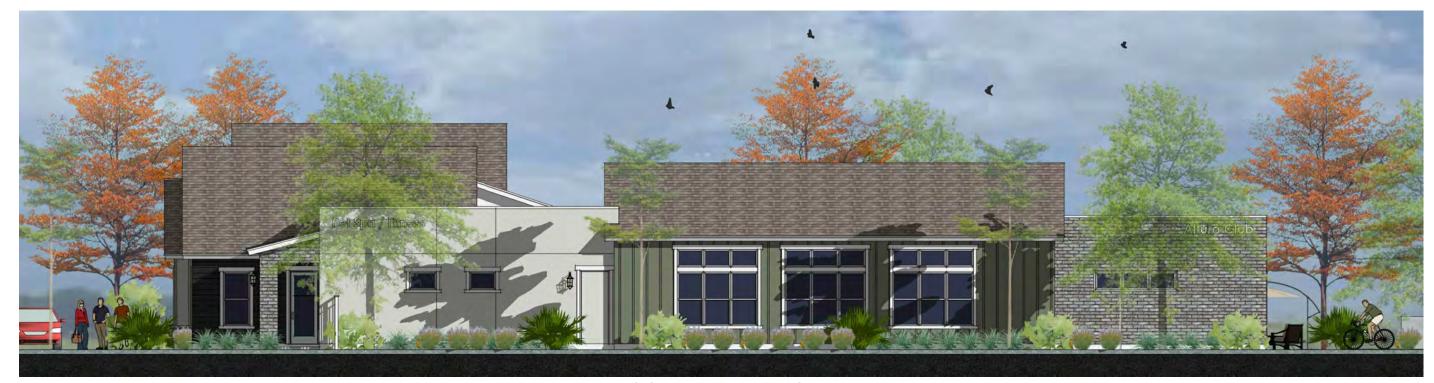

#### **Building Orientation & Design**

The LDC 17.09.040 states that buildings should be oriented towards the adjacent street or common courtyard with front facades and front doors for visual and walkability reasons. In certain cases, for practicality reasons or unique site constraints, buildings can orient away from the street, but façade considerations (four-sided architecture) and walkability should create inviting architecture and maintain direct walkability. The proposed townhomes all orient to either the street or a common courtyard providing direct pedestrian connections. The 24-plex building all orient to the parking lot areas with rear façades facing the adjacent streets. For other 24-plex projects in the past, a common breezeway through the entire building provided direct pedestrian access to the street, but these building designs do not show that option. One must walk around the building(s) to access the street. This pattern is contrary to the preferred layout and does not place the prominent (most visually pleasing) façade along the street. Rear facades become the most visually prominent façade from the street. As conditioned with the Planning Commission determining the impractical nature of the design and whether or not buildings should be oriented towards the street, the project meets the requirements in the LDC.

The LDC 17.09.040 requires multi-family buildings to have minimum variations, interesting façade design, a mix of materials and articulation for aesthetically pleasing projects. The MR-20 zones are required to have minimum street-facing façade design variations from adjacent buildings to enhance neighborhood character and create visual interest (limit "cookie-cutter" homes). The LDC identifies eight (8) different categories and requires that at least four (4) out of the eight (8) be noticeably different. The eight (8) categories listed are building color, materials, roofline, height (number of floors), fenestration, architectural style, articulation, and porch design. The proposal shows façade variations with slight adjustments. As conditioned with the Planning Commission determining variation levels, the project meets the code requirements in the LDC.