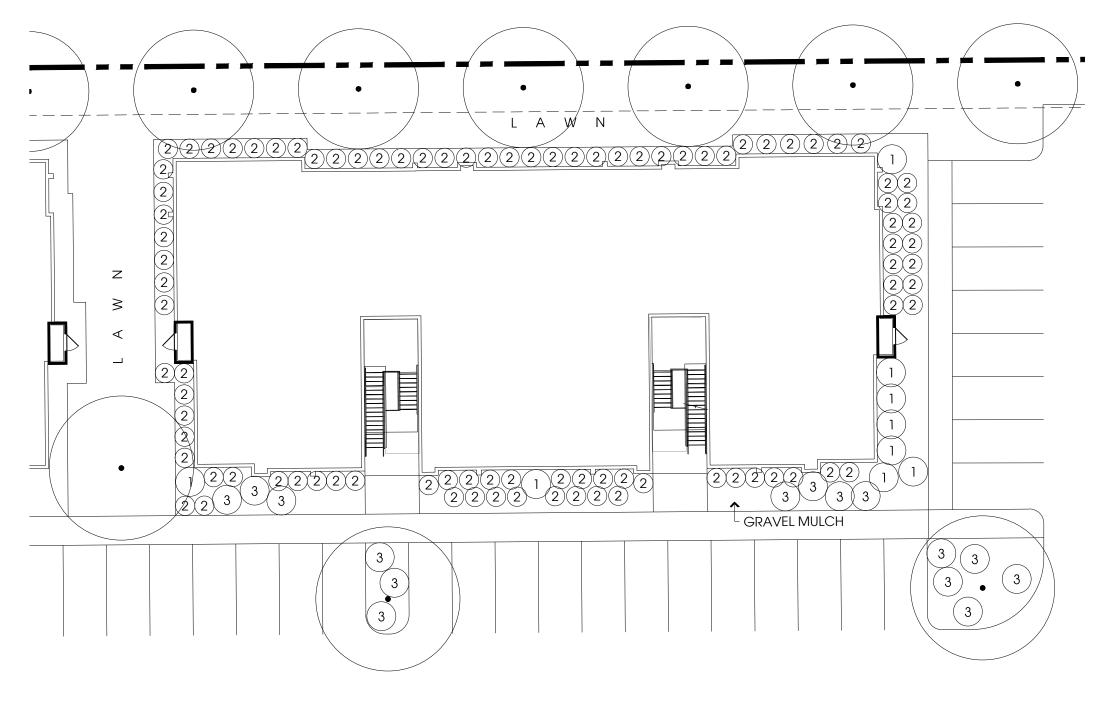

#### Landscaping

The LDC 17.32 requires minimum landscaping for overall visual aesthetics, ecological reasons, visual screening, shading purposes and enhancement of the outdoor experience. The LDC requires a minimum of 20 trees and a combination of 50 shrubs, flowers and ornamental grasses per net acre of land for multi-family residential projects. The LDC also requires minimum perimeter and interior parking lot landscaping to reduce the visual and environmental

impacts of asphalt parking lots. As conditioned with minimum landscaping requirements, the project complies with the LDC.