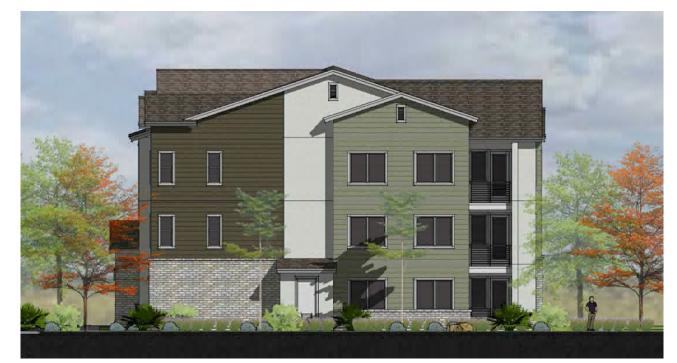

Figure 2 shows the 24-plex and 5-plex building elevations

The LDC 17.09.040 requires multi-family buildings to have minimum variations, interesting façade design, a mix of materials and articulation for aesthetically pleasing projects. The MR-20 zones are required to have minimum street-facing façade design variations from adjacent buildings to enhance neighborhood character and create visual interest (limit "cookie-cutter" homes). The LDC identifies eight (8) different categories and requires that at least four (4) out of the eight (8) be noticeably different. The eight (8) categories listed are building color, materials, roofline, height (number of floors), fenestration, architectural style, articulation, and porch design. The proposal shows façade variations with slight adjustments. As conditioned with the Planning Commission determining variation levels, the project meets the code requirements in the LDC.