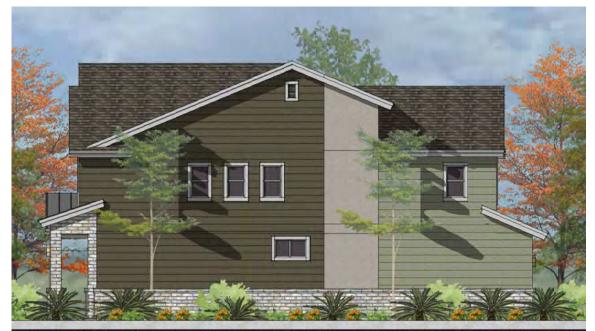

Figure 2 shows the 24-plex and 5-plex building elevations

#### **Building Orientation & Design**

The LDC 17.09.040 states that buildings should be oriented towards the adjacent street or common courtyard with front facades and front doors for visual and walkability reasons. In certain cases, for practicality reasons or unique site constraints, buildings can orient away from the street, but façade considerations (four-sided architecture) and walkability should create inviting architecture and maintain direct walkability. The proposed townhomes all orient to either the street or a common courtyard providing direct pedestrian connections. The 24-plex building all orient to the parking lot areas with rear façades facing the adjacent streets. For other 24-plex projects in the past, a common breezeway through the entire building provided direct pedestrian access to the street, but these building designs do not show that option. One must walk around the building(s) to access the street. This pattern is contrary to the preferred layout and does not place the prominent (most visually pleasing) façade along the street. Rear facades become the most visually prominent façade from the street. As conditioned with the Planning Commission determining the impractical nature of the design and whether or not buildings should be oriented towards the street, the project meets the requirements in the LDC.

The LDC 17.09.040 requires multi-family buildings to have minimum variations, interesting façade design, a mix of materials and articulation for aesthetically pleasing projects. The MR-20 zones are required to have minimum street-facing façade design variations from adjacent buildings to enhance neighborhood character and create visual interest (limit "cookie-cutter" homes). The LDC identifies eight (8) different categories and requires that at least four (4) out of the eight (8) be noticeably different. The eight (8) categories listed are building color, materials, roofline, height (number of floors), fenestration, architectural style, articulation, and porch design. The proposal shows façade variations with slight adjustments. As conditioned with the Planning Commission determining variation levels, the project meets the code requirements in the LDC.