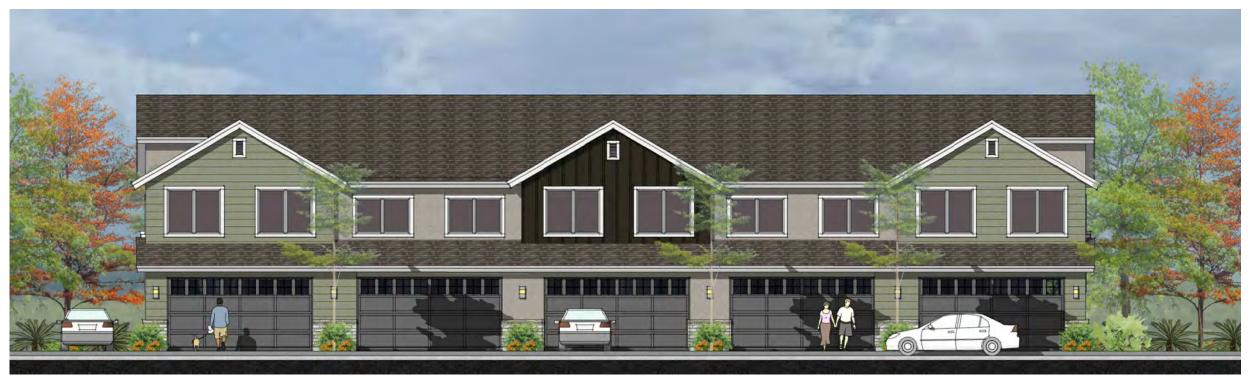

Figure 2 shows the 24-plex and 5-plex building elevations

#### **Building Orientation & Design**

The LDC 17.09.040 states that buildings should be oriented towards the adjacent street or common courtyard with front facades and front doors for visual and walkability reasons. In certain cases, for practicality reasons or unique site constraints, buildings can orient away from the street, but façade considerations (four-sided architecture) and walkability should create inviting architecture and maintain direct walkability. The proposed townhomes all orient to either the street or a common courtyard providing direct pedestrian connections. The 24-plex building all orient to the parking lot areas with rear façades facing the adjacent streets. For other 24-plex projects in the past, a common breezeway through the entire building provided direct pedestrian access to the street, but these building designs do not show that option. One must walk around the building(s) to access the street. This pattern is contrary to the preferred layout and does not place the prominent (most visually pleasing) façade along the street. Rear facades become the most visually prominent façade from the street. As conditioned with the Planning Commission determining the impractical nature of the design and whether or not buildings should be oriented towards the street, the project meets the requirements in the LDC.

The LDC 17.09.040 requires multi-family buildings to have minimum variations, interesting façade design, a mix of materials and articulation for aesthetically pleasing projects. The MR-20 zones are required to have minimum street-facing façade design variations from adjacent buildings to enhance neighborhood character and create visual interest (limit "cookie-cutter" homes). The LDC identifies eight (8) different categories and requires that at least four (4) out of the eight (8) be noticeably different. The eight (8) categories listed are building color, materials, roofline, height (number of floors), fenestration, architectural style, articulation, and porch design. The proposal shows façade variations with slight adjustments. As conditioned with the Planning Commission determining variation levels, the project meets the code requirements in the LDC.