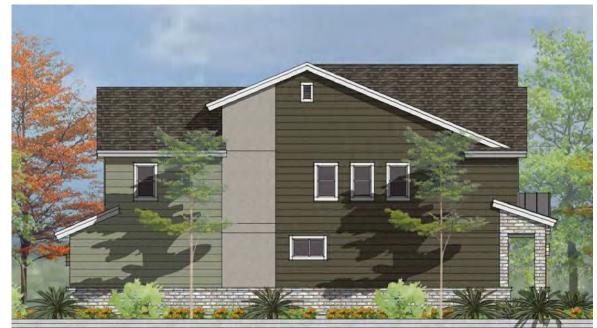

Figure 2 shows the 24-plex and 5-plex building elevations

#### **Building Orientation & Design**

The LDC 17.09.040 states that buildings should be oriented towards the adjacent street or common courtyard with front facades and front doors for visual and walkability reasons. In certain cases, for practicality reasons or unique site constraints, buildings can orient away from the street, but façade considerations (four-sided architecture) and walkability should create inviting architecture and maintain direct walkability. The proposed townhomes all orient to either the street or a common courtyard providing direct pedestrian connections. The 24-plex building all orient to the parking lot areas with rear façades facing the adjacent streets. For other 24-plex projects in the past, a common breezeway through the entire building provided direct pedestrian access to the street, but these building designs do not show that option. One must walk around the building(s) to access the street. This pattern is contrary to the preferred layout and does not place the prominent (most visually pleasing) façade along the street. Rear facades become the most visually prominent façade from the street. As conditioned with the Planning Commission determining the impractical nature of the design and whether or not buildings should be oriented towards the street, the project meets the requirements in the LDC.

The LDC 17.09.040 requires multi-family buildings to have minimum variations, interesting façade design, a mix of materials and articulation for aesthetically pleasing projects. The MR-20 zones are required to have minimum street-facing façade design variations from adjacent buildings to enhance neighborhood character and create visual interest (limit "cookie-cutter" homes). The LDC identifies eight (8) different categories and requires that at least four (4) out of the eight (8) be noticeably different. The eight (8) categories listed are building color, materials, roofline, height (number of floors), fenestration, architectural style, articulation, and porch design. The proposal shows façade variations with slight adjustments. As conditioned with the Planning Commission determining variation levels, the project meets the code requirements in the LDC.