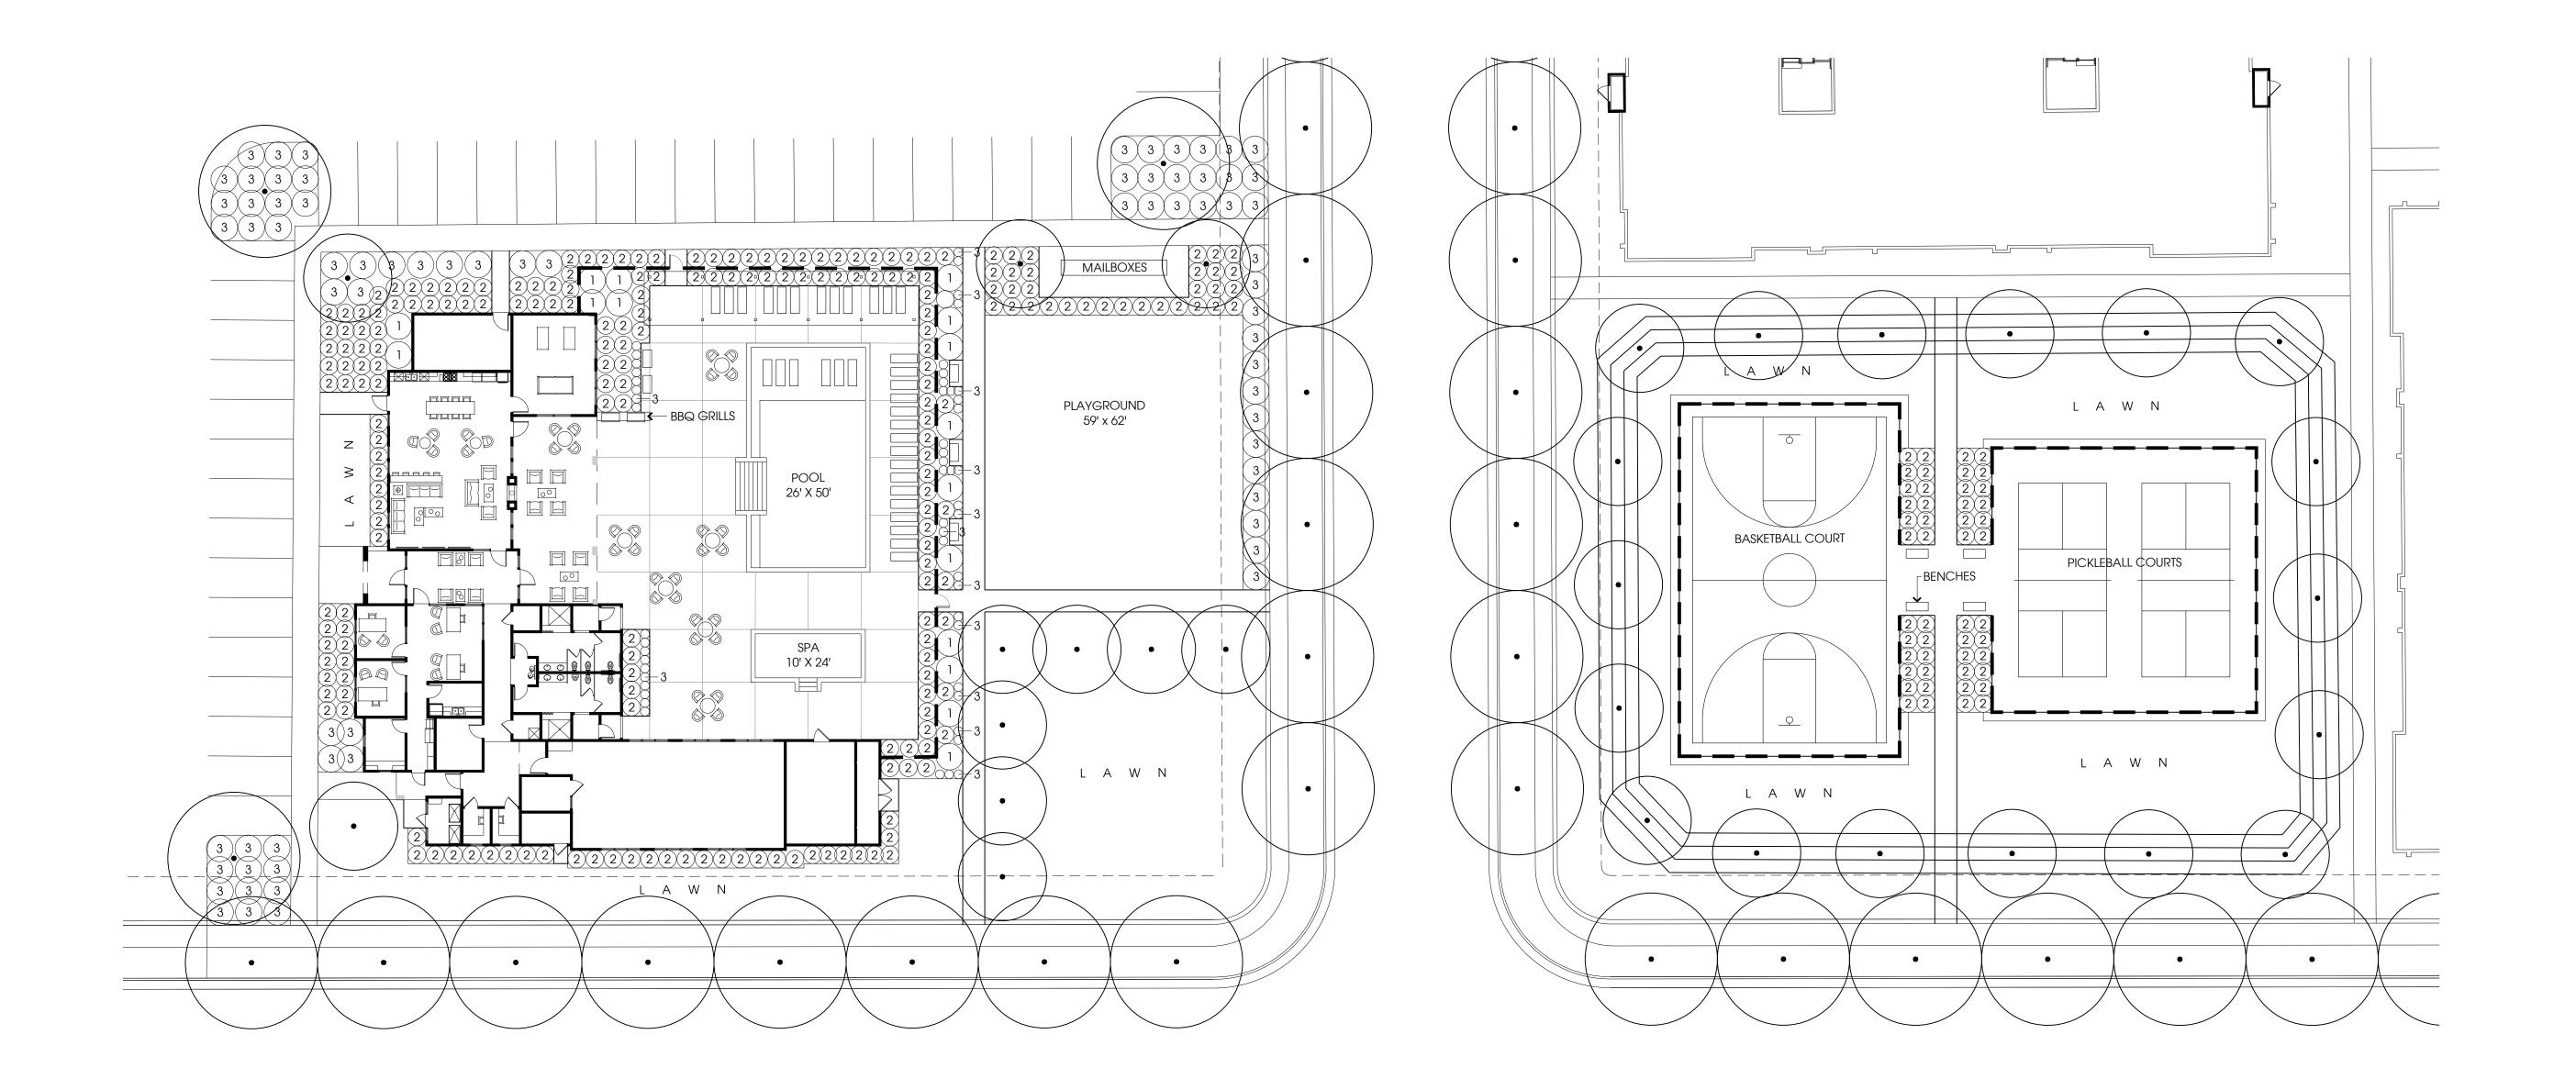

#### Open Space

The LDC 17.07.110 requires 20% open space and an additional 10% useable outdoor space in the MR-30 zone. The LDC 17.35 generally describes open space as vegetation or landscaped areas, while useable outdoor space is typically decks, patios and other similar outdoor amenities. The open space percentage is based on the net acreage after street dedication because all open space must be privately owned and maintained. The project shows conceptual open space and amenities. All usable amenities and open space will be counted towards the requirement. Storm water retention ponds that are entirely composed of cobble/gravel rocks are not considered useable open space as it would be unreasonable to see a child playing on cobble surface such as that. As conditioned with final landscaping plans and minimum open space, the project meets the requirements of the LDC.

#### Landscaping

The LDC 17.32 requires minimum landscaping for overall visual aesthetics, ecological reasons, visual screening, shading purposes and enhancement of the outdoor experience. The LDC requires a minimum of 20 trees and a combination of 50 shrubs, flowers and ornamental grasses per net acre of land for multi-family residential projects. The LDC also requires minimum perimeter and interior parking lot landscaping to reduce the visual and environmental

#### Parking Requirements

The LDC 17.31.040 requires two (2) parking stalls per every dwelling unit for multi-family structures in the MR-20 zone. The LDC also requires bike racks/parking for residential uses. The proposed plan shows a double-car garage within each townhome and additional detached garage structures along with standard surface parking. For 494 dwelling units, 988 total parking stalls would be required. The project is proposed with 1056 total parking stalls (452 garaged & 604 surface) meeting the minimum stall requirements. As conditioned with bike racks, the project complies with the Logan City parking code requirements.