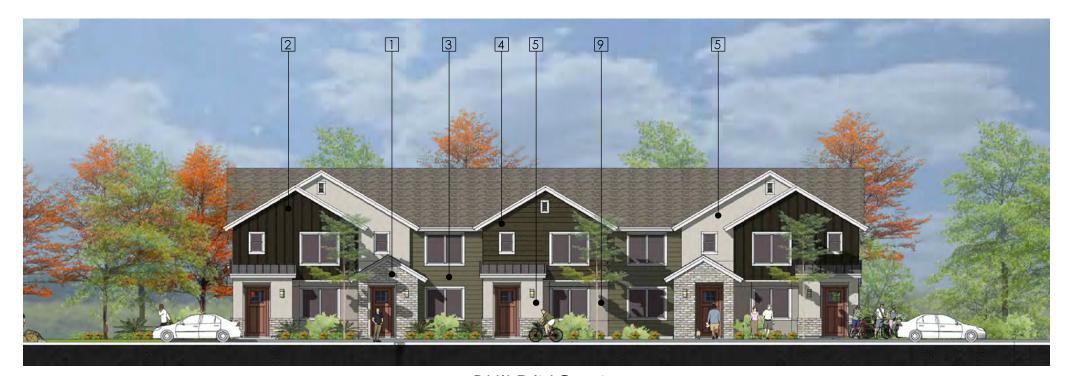

Figure 2 shows the 24-plex and 5-plex building elevations

#### **Building Orientation & Design**

The LDC 17.09.040 states that buildings should be oriented towards the adjacent street or common courtyard with front facades and front doors for visual and walkability reasons. In certain cases, for practicality reasons or unique site constraints, buildings can orient away from the street, but façade considerations (four-sided architecture) and walkability should create inviting architecture and maintain direct walkability. The proposed townhomes all orient to either the street or a common courtyard providing direct pedestrian connections. The 24-plex building all orient to the parking lot areas with rear façades facing the adjacent streets. For other 24-plex projects in the past, a common breezeway through the entire building provided direct pedestrian access to the street, but these building designs do not show that option. One must walk around the building(s) to access the street. This pattern is contrary to the preferred layout and does not place the prominent (most visually pleasing) façade along the street. Rear facades become the most visually prominent façade from the street. As conditioned with the Planning Commission determining the impractical nature of the design and whether or not buildings should be oriented towards the street, the project meets the requirements in the LDC.

The LDC 17.09.040 requires multi-family buildings to have minimum variations, interesting façade design, a mix of materials and articulation for aesthetically pleasing projects. The MR-20 zones are required to have minimum street-facing façade design variations from adjacent buildings to enhance neighborhood character and create visual interest (limit "cookie-cutter" homes). The LDC identifies eight (8) different categories and requires that at least four (4) out of the eight (8) be noticeably different. The eight (8) categories listed are building color, materials, roofline, height (number of floors), fenestration, architectural style, articulation, and porch design. The proposal shows façade variations with slight adjustments. As conditioned with the Planning Commission determining variation levels, the project meets the code requirements in the LDC.