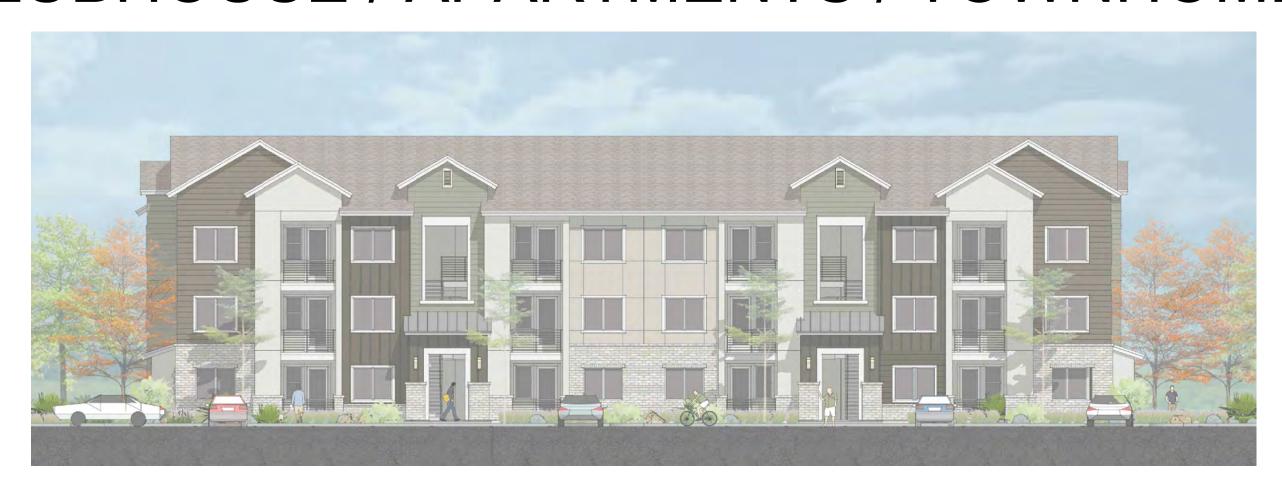

Figure 2 shows the 24-plex and 5-plex building elevations

#### **Building Orientation & Design**

The LDC 17.09.040 states that buildings should be oriented towards the adjacent street or common courtyard with front facades and front doors for visual and walkability reasons. In certain cases, for practicality reasons or unique site constraints, buildings can orient away from the street, but façade considerations (four-sided architecture) and walkability should create inviting architecture and maintain direct walkability. The proposed townhomes all orient to either the street or a common courtyard providing direct pedestrian connections. The 24-plex building all orient to the parking lot areas with rear façades facing the adjacent streets. For other 24-plex projects in the past, a common breezeway through the entire building provided direct pedestrian access to the street, but these building designs do not show that option. One must walk around the building(s) to access the street. This pattern is contrary to the preferred layout and does not place the prominent (most visually pleasing) façade along the street. Rear facades become the most visually prominent façade from the street. As conditioned with the Planning Commission determining the impractical nature of the design and whether or not buildings should be oriented towards the street, the project meets the requirements in the LDC.

The LDC 17.09.040 requires multi-family buildings to have minimum variations, interesting façade design, a mix of materials and articulation for aesthetically pleasing projects. The MR-20 zones are required to have minimum street-facing façade design variations from adjacent buildings to enhance neighborhood character and create visual interest (limit "cookie-cutter" homes). The LDC identifies eight (8) different categories and requires that at least four (4) out of the eight (8) be noticeably different. The eight (8) categories listed are building color, materials, roofline, height (number of floors), fenestration, architectural style, articulation, and porch design. The proposal shows façade variations with slight adjustments. As conditioned with the Planning Commission determining variation levels, the project meets the code requirements in the LDC.

#### **Building Heights**

The LDC allows building heights in the MR-20 zone at 45 feet. The proposed two and three-story buildings are shown at approximately 25-35 feet in height to the mid-point of the gable. As proposed, building height complies with the LDC standards.