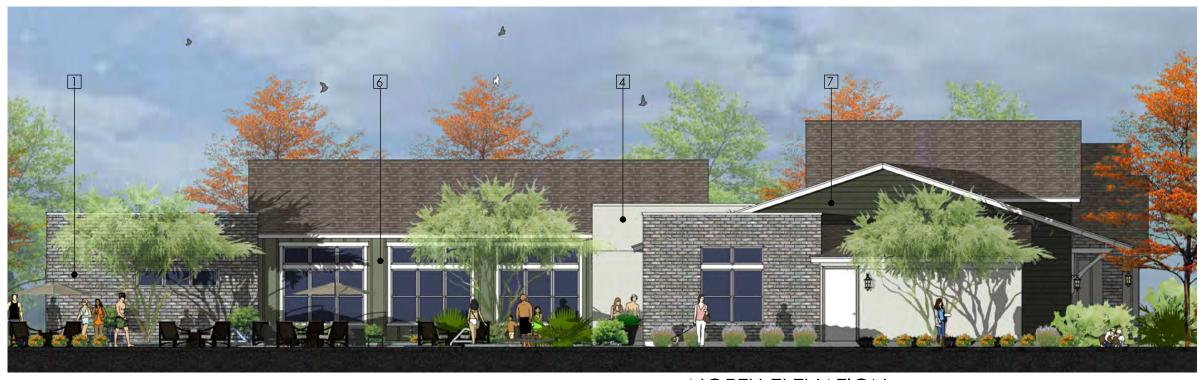

#### **Building Orientation & Design**

The LDC 17.09.040 states that buildings should be oriented towards the adjacent street or common courtyard with front facades and front doors for visual and walkability reasons. In certain cases, for practicality reasons or unique site constraints, buildings can orient away from the street, but façade considerations (four-sided architecture) and walkability should create inviting architecture and maintain direct walkability. The proposed townhomes all orient to either the street or a common courtyard providing direct pedestrian connections. The 24-plex building all orient to the parking lot areas with rear façades facing the adjacent streets. For other 24-plex projects in the past, a common breezeway through the entire building provided direct pedestrian access to the street, but these building designs do not show that option. One must walk around the building(s) to access the street. This pattern is contrary to the preferred layout and does not place the prominent (most visually pleasing) façade along the street. Rear facades become the most visually prominent façade from the street. As conditioned with the Planning Commission determining the impractical nature of the design and whether or not buildings should be oriented towards the street, the project meets the requirements in the LDC.

The LDC 17.09.040 requires multi-family buildings to have minimum variations, interesting façade design, a mix of materials and articulation for aesthetically pleasing projects. The MR-20 zones are required to have minimum street-facing façade design variations from adjacent buildings to enhance neighborhood character and create visual interest (limit "cookie-cutter" homes). The LDC identifies eight (8) different categories and requires that at least four (4) out of the eight (8) be noticeably different. The eight (8) categories listed are building color, materials, roofline, height (number of floors), fenestration, architectural style, articulation, and porch design. The proposal shows façade variations with slight adjustments. As conditioned with the Planning Commission determining variation levels, the project meets the code requirements in the LDC.