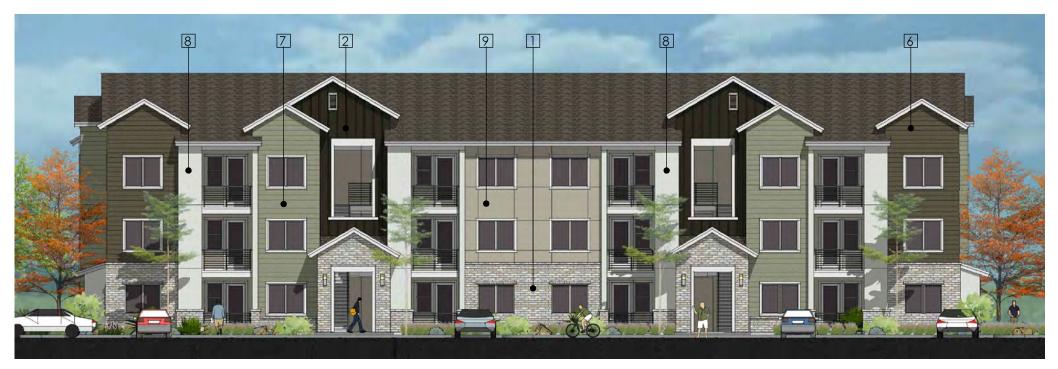

Figure 2 shows the 24-plex and 5-plex building elevations

The LDC 17.09.040 requires multi-family buildings to have minimum variations, interesting façade design, a mix of materials and articulation for aesthetically pleasing projects. The MR-20 zones are required to have minimum street-facing façade design variations from adjacent buildings to enhance neighborhood character and create visual interest (limit "cookie-cutter" homes). The LDC identifies eight (8) different categories and requires that at least four (4) out of the eight (8) be noticeably different. The eight (8) categories listed are building color, materials, roofline, height (number of floors), fenestration, architectural style, articulation, and porch design. The proposal shows façade variations with slight adjustments. As conditioned with the Planning Commission determining variation levels, the project meets the code requirements in the LDC.