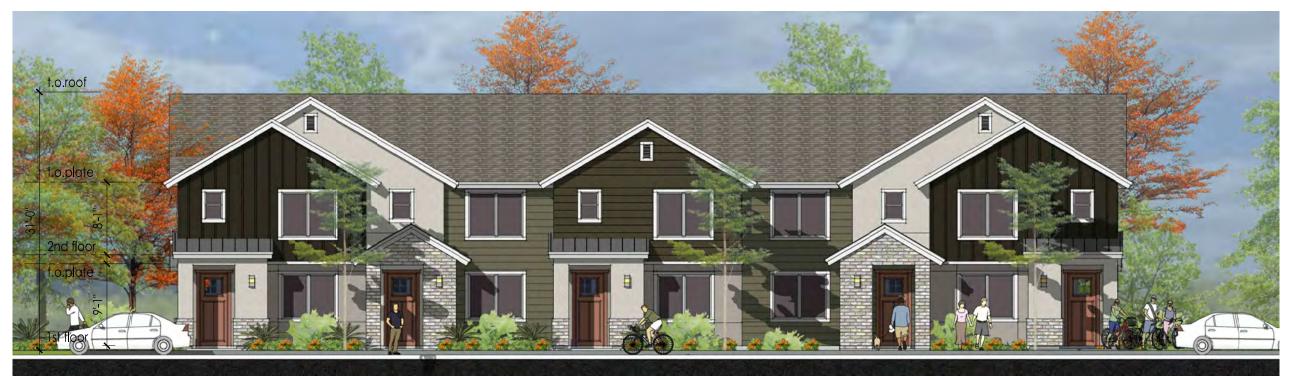

Figure 2 shows the 24-plex and 5-plex building elevations

#### **Building Heights**

The LDC allows building heights in the MR-20 zone at 45 feet. The proposed two and three-story buildings are shown at approximately 25-35 feet in height to the mid-point of the gable. As proposed, building height complies with the LDC standards.