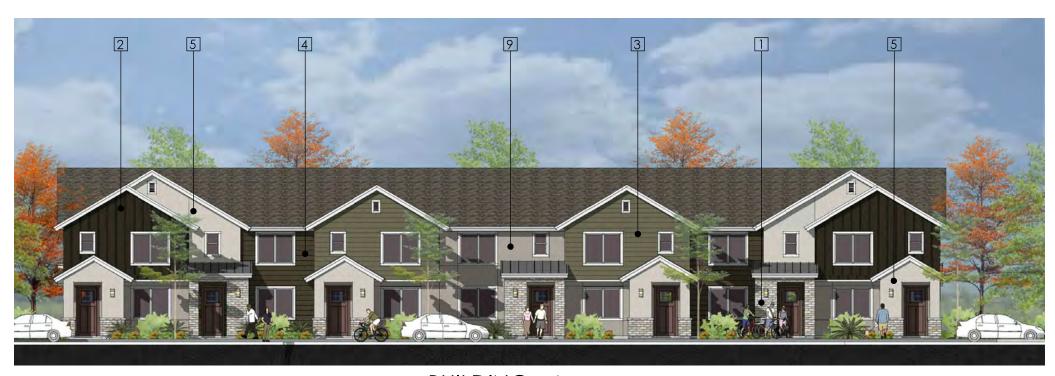

Figure 2 shows the 24-plex and 5-plex building elevations

#### **Building Orientation & Design**

The LDC 17.09.040 states that buildings should be oriented towards the adjacent street or common courtyard with front facades and front doors for visual and walkability reasons. In certain cases, for practicality reasons or unique site constraints, buildings can orient away from the street, but façade considerations (four-sided architecture) and walkability should create inviting architecture and maintain direct walkability. The proposed townhomes all orient to either the street or a common courtyard providing direct pedestrian connections. The 24-plex building all orient to the parking lot areas with rear façades facing the adjacent streets. For other 24-plex projects in the past, a common breezeway through the entire building provided direct pedestrian access to the street, but these building designs do not show that option. One must walk around the building(s) to access the street. This pattern is contrary to the preferred layout and does not place the prominent (most visually pleasing) façade along the street. Rear facades become the most visually prominent façade from the street. As conditioned with the Planning Commission determining the impractical nature of the design and whether or not buildings should be oriented towards the street, the project meets the requirements in the LDC.

The LDC 17.09.040 requires multi-family buildings to have minimum variations, interesting façade design, a mix of materials and articulation for aesthetically pleasing projects. The MR-20 zones are required to have minimum street-facing façade design variations from adjacent buildings to enhance neighborhood character and create visual interest (limit "cookie-cutter" homes). The LDC identifies eight (8) different categories and requires that at least four (4) out of the eight (8) be noticeably different. The eight (8) categories listed are building color, materials, roofline, height (number of floors), fenestration, architectural style, articulation, and porch design. The proposal shows façade variations with slight adjustments. As conditioned with the Planning Commission determining variation levels, the project meets the code requirements in the LDC.

#### **Building Heights**

The LDC allows building heights in the MR-20 zone at 45 feet. The proposed two and three-story buildings are shown at approximately 25-35 feet in height to the mid-point of the gable. As proposed, building height complies with the LDC standards.