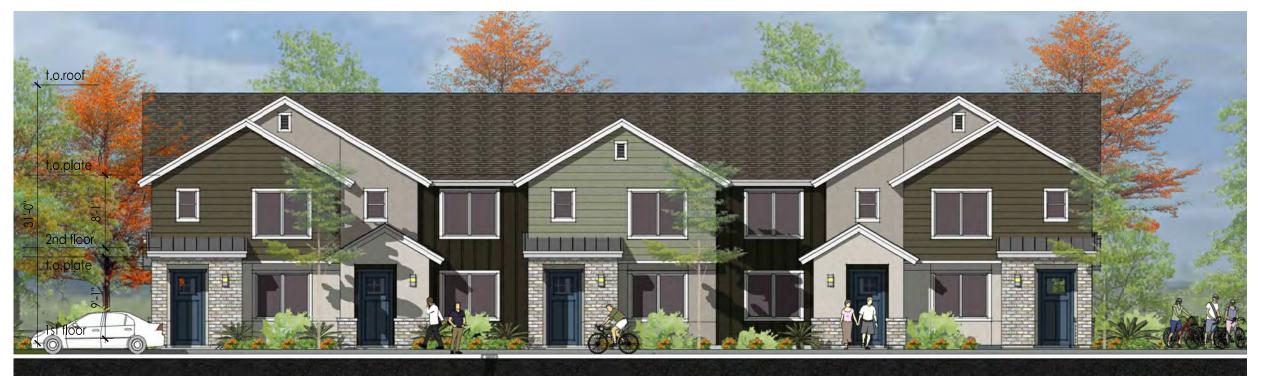

Figure 2 shows the 24-plex and 5-plex building elevations

#### **Building Heights**

The LDC allows building heights in the MR-20 zone at 45 feet. The proposed two and three-story buildings are shown at approximately 25-35 feet in height to the mid-point of the gable. As proposed, building height complies with the LDC standards.