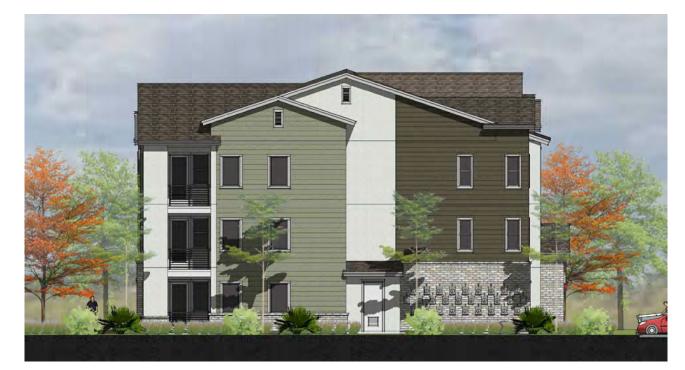

Figure 2 shows the 24-plex and 5-plex building elevations

#### **Building Orientation & Design**

The LDC 17.09.040 states that buildings should be oriented towards the adjacent street or common courtyard with front facades and front doors for visual and walkability reasons. In certain cases, for practicality reasons or unique site constraints, buildings can orient away from the street, but façade considerations (four-sided architecture) and walkability should create inviting architecture and maintain direct walkability. The proposed townhomes all orient to either the street or a common courtyard providing direct pedestrian connections. The 24-plex building all orient to the parking lot areas with rear façades facing the adjacent streets. For other 24-plex projects in the past, a common breezeway through the entire building provided direct pedestrian access to the street, but these building designs do not show that option. One must walk around the building(s) to access the street. This pattern is contrary to the preferred layout and does not place the prominent (most visually pleasing) façade along the street. Rear facades become the most visually prominent façade from the street. As conditioned with the Planning Commission determining the impractical nature of the design and whether or not buildings should be oriented towards the street, the project meets the requirements in the LDC.

The LDC 17.09.040 requires multi-family buildings to have minimum variations, interesting façade design, a mix of materials and articulation for aesthetically pleasing projects. The MR-20 zones are required to have minimum street-facing façade design variations from adjacent buildings to enhance neighborhood character and create visual interest (limit "cookie-cutter" homes). The LDC identifies eight (8) different categories and requires that at least four (4) out of the eight (8) be noticeably different. The eight (8) categories listed are building color, materials, roofline, height (number of floors), fenestration, architectural style, articulation, and porch design. The proposal shows façade variations with slight adjustments. As conditioned with the Planning Commission determining variation levels, the project meets the code requirements in the LDC.