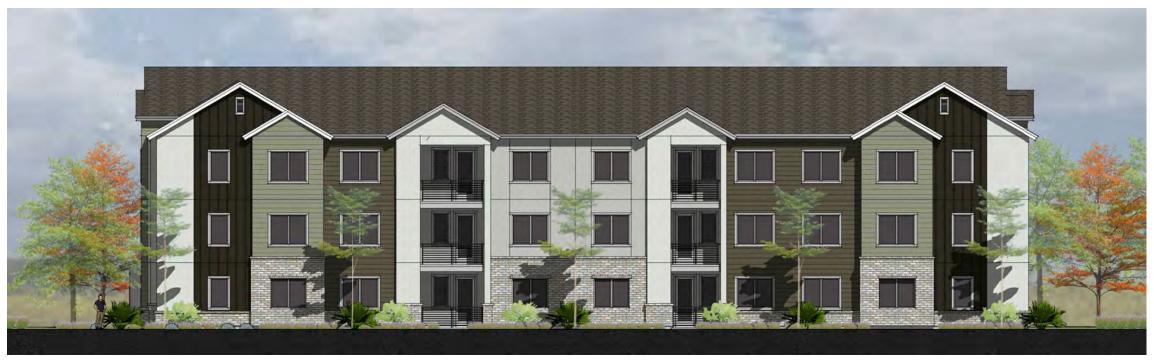

Figure 2 shows the 24-plex and 5-plex building elevations

The LDC 17.09.040 requires multi-family buildings to have minimum variations, interesting façade design, a mix of materials and articulation for aesthetically pleasing projects. The MR-20 zones are required to have minimum street-facing façade design variations from adjacent buildings to enhance neighborhood character and create visual interest (limit "cookie-cutter" homes). The LDC identifies eight (8) different categories and requires that at least four (4) out of the eight (8) be noticeably different. The eight (8) categories listed are building color, materials, roofline, height (number of floors), fenestration, architectural style, articulation, and porch design. The proposal shows façade variations with slight adjustments. As conditioned with the Planning Commission determining variation levels, the project meets the code requirements in the LDC.