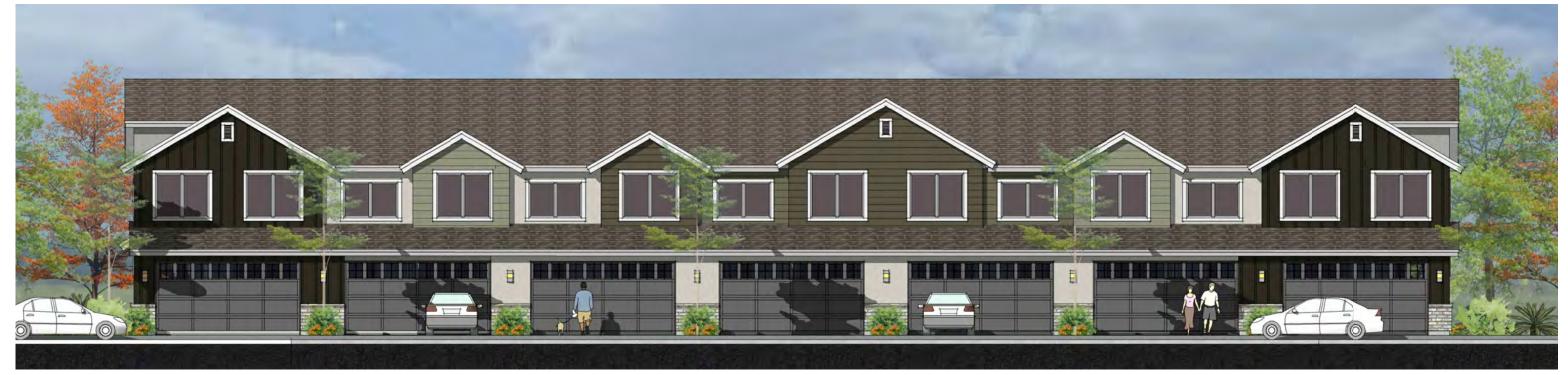

Figure 2 shows the 24-plex and 5-plex building elevations

#### Parking Requirements

The LDC 17.31.040 requires two (2) parking stalls per every dwelling unit for multi-family structures in the MR-20 zone. The LDC also requires bike racks/parking for residential uses. The proposed plan shows a double-car garage within each townhome and additional detached garage structures along with standard surface parking. For 494 dwelling units, 988 total parking stalls would be required. The project is proposed with 1056 total parking stalls (452 garaged & 604 surface) meeting the minimum stall requirements. As conditioned with bike racks, the project complies with the Logan City parking code requirements.

#### **Building Orientation & Design**

The LDC 17.09.040 states that buildings should be oriented towards the adjacent street or common courtyard with front facades and front doors for visual and walkability reasons. In certain cases, for practicality reasons or unique site constraints, buildings can orient away from the street, but façade considerations (four-sided architecture) and walkability should create inviting architecture and maintain direct walkability. The proposed townhomes all orient to either the street or a common courtyard providing direct pedestrian connections. The 24-plex building all orient to the parking lot areas with rear façades facing the adjacent streets. For other 24-plex projects in the past, a common breezeway through the entire building provided direct pedestrian access to the street, but these building designs do not show that option. One must walk around the building(s) to access the street. This pattern is contrary to the preferred layout and does not place the prominent (most visually pleasing) façade along the street. Rear facades become the most visually prominent façade from the street. As conditioned with the Planning Commission determining the impractical nature of the design and whether or not buildings should be oriented towards the street, the project meets the requirements in the LDC.