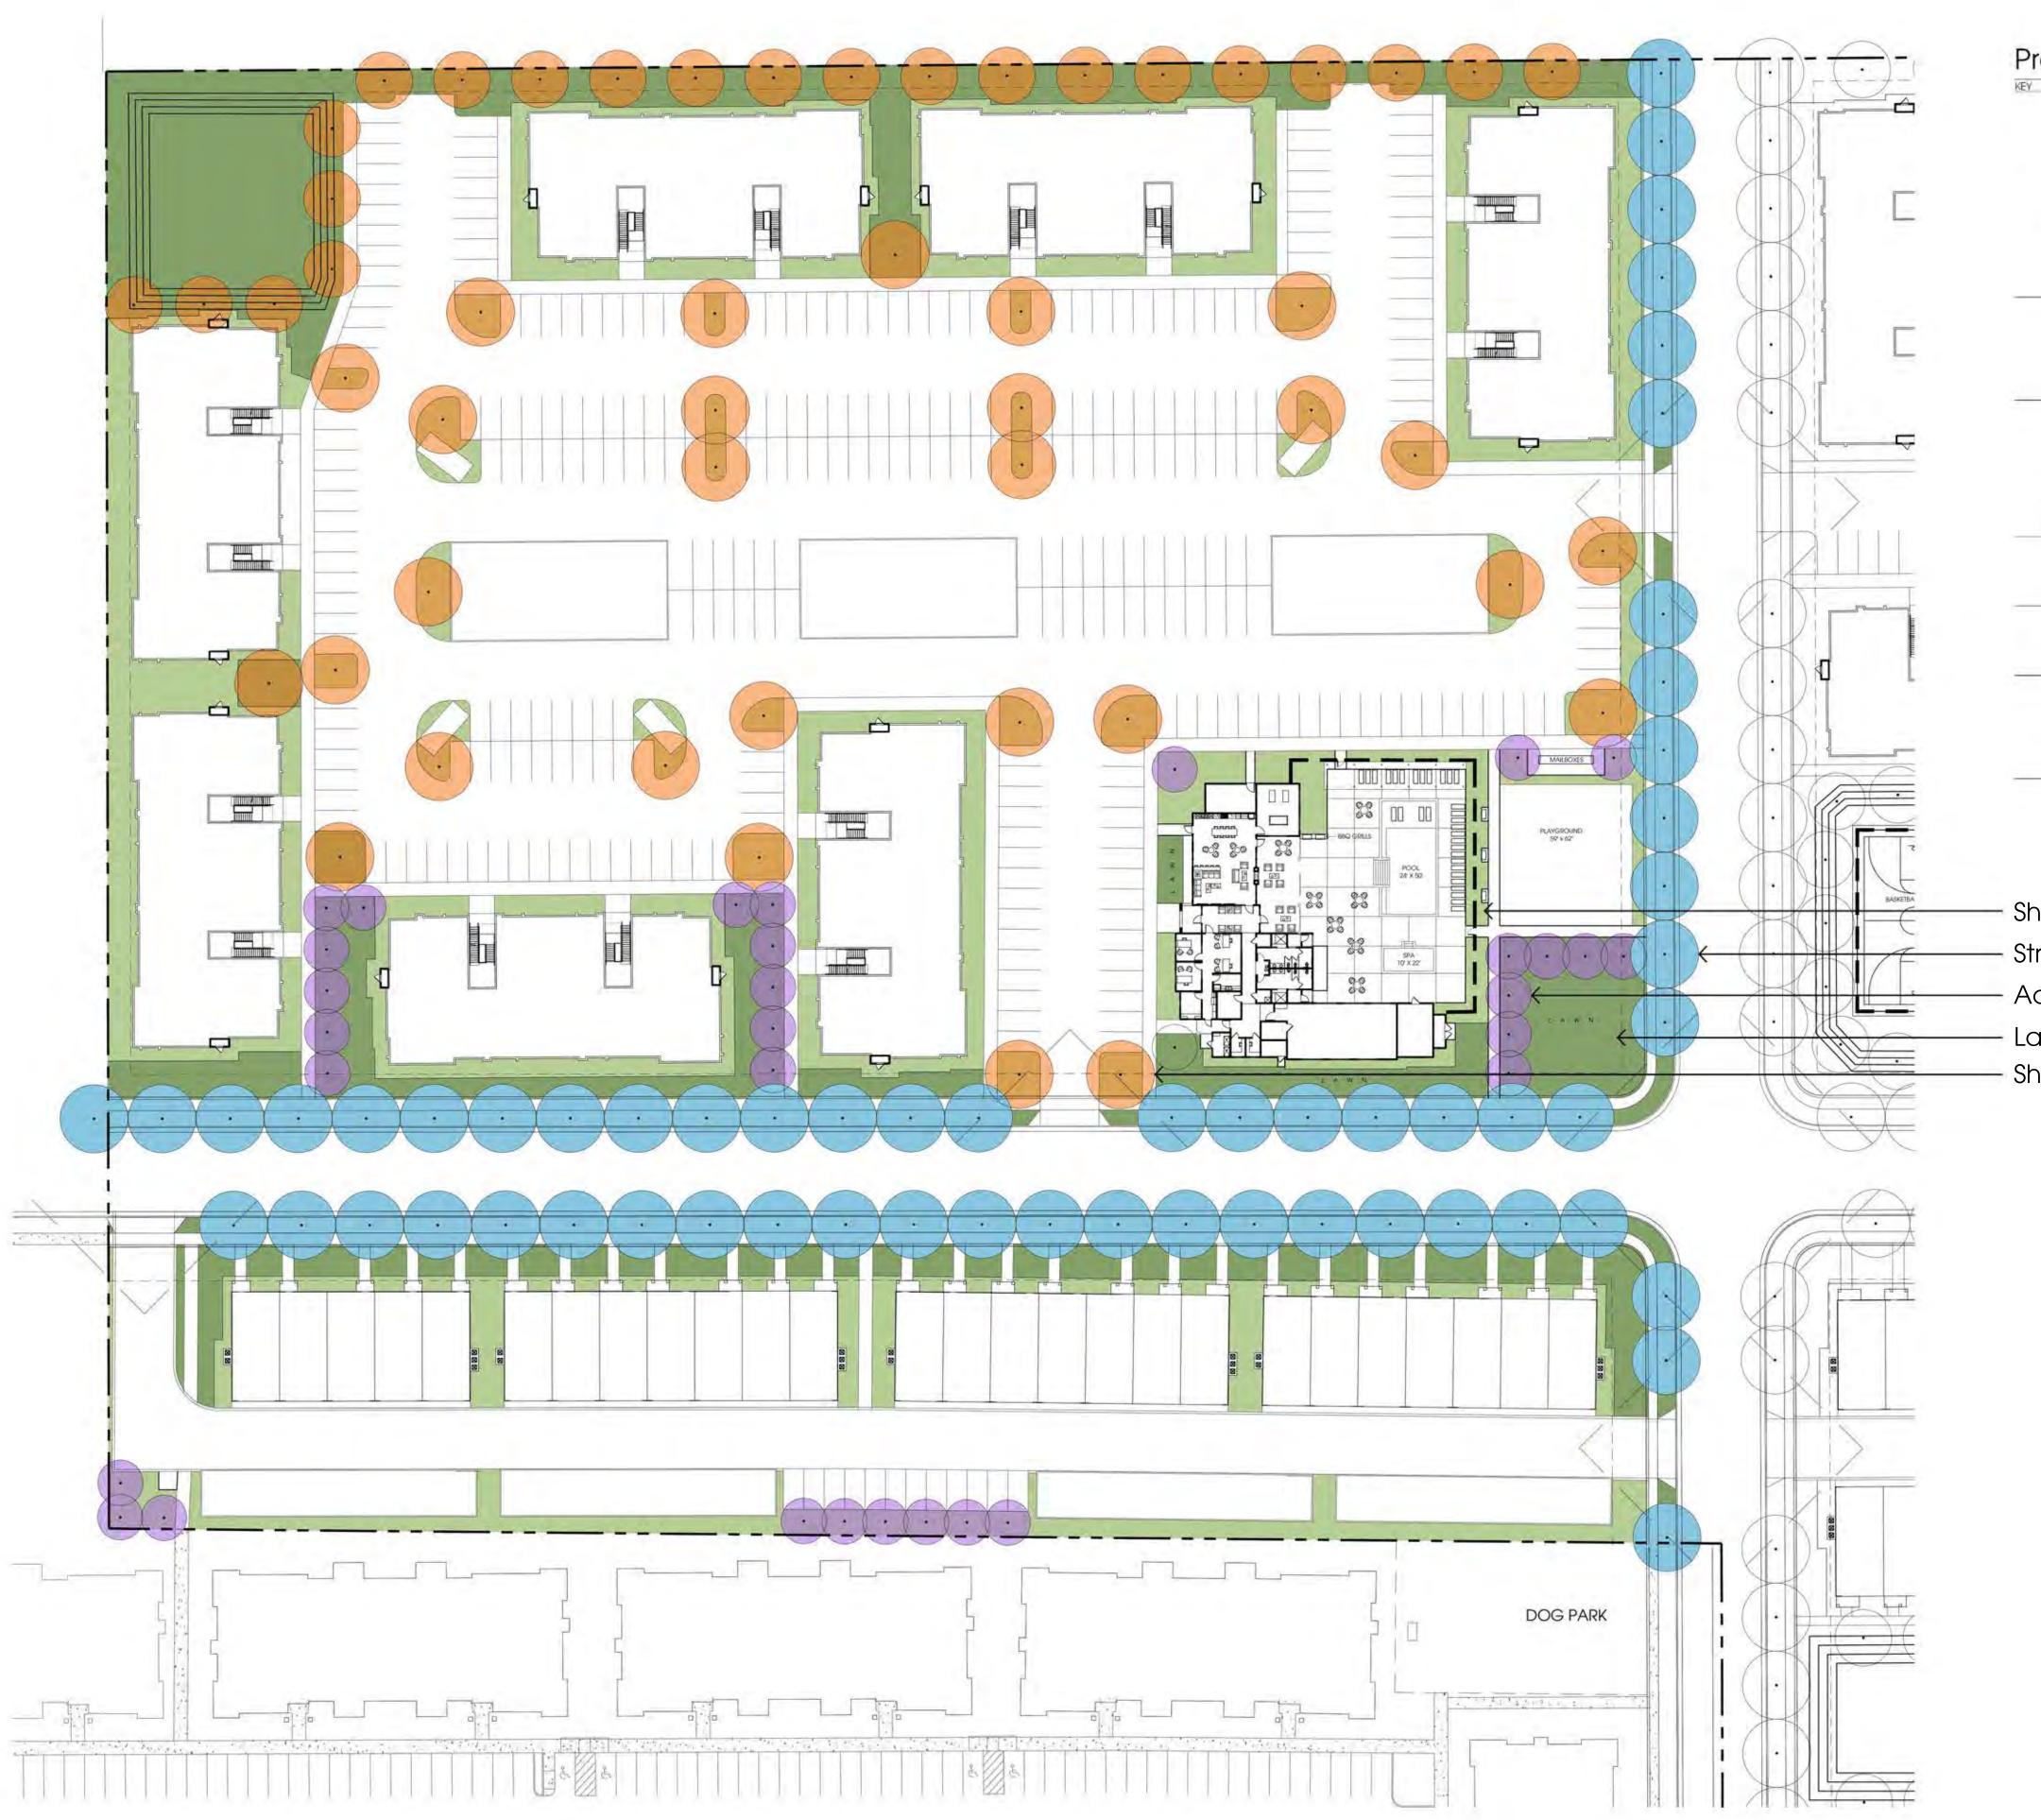

Figure 1 shows the proposed site plan for the Altura residential community.

#### Landscaping

The LDC 17.32 requires minimum landscaping for overall visual aesthetics, ecological reasons, visual screening, shading purposes and enhancement of the outdoor experience. The LDC requires a minimum of 20 trees and a combination of 50 shrubs, flowers and ornamental grasses per net acre of land for multi-family residential projects. The LDC also requires minimum perimeter and interior parking lot landscaping to reduce the visual and environmental

impacts of asphalt parking lots. As conditioned with minimum landscaping requirements, the project complies with the LDC.