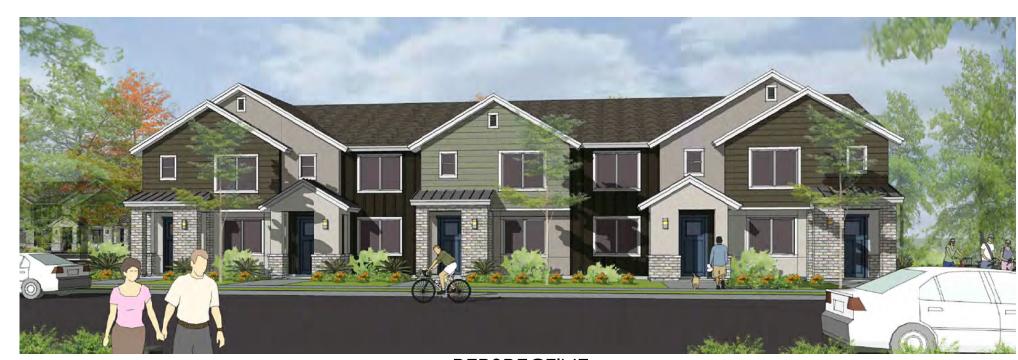

Figure 2 shows the 24-plex and 5-plex building elevations

#### **Building Orientation & Design**

The LDC 17.09.040 states that buildings should be oriented towards the adjacent street or common courtyard with front facades and front doors for visual and walkability reasons. In certain cases, for practicality reasons or unique site constraints, buildings can orient away from the street, but façade considerations (four-sided architecture) and walkability should create inviting architecture and maintain direct walkability. The proposed townhomes all orient to either the street or a common courtyard providing direct pedestrian connections. The 24-plex building all orient to the parking lot areas with rear façades facing the adjacent streets. For other 24-plex projects in the past, a common breezeway through the entire building provided direct pedestrian access to the street, but these building designs do not show that option. One must walk around the building(s) to access the street. This pattern is contrary to the preferred layout and does not place the prominent (most visually pleasing) façade along the street. Rear facades become the most visually prominent façade from the street. As conditioned with the Planning Commission determining the impractical nature of the design and whether or not buildings should be oriented towards the street, the project meets the requirements in the LDC.

The LDC 17.09.040 requires multi-family buildings to have minimum variations, interesting façade design, a mix of materials and articulation for aesthetically pleasing projects. The MR-20 zones are required to have minimum street-facing façade design variations from adjacent buildings to enhance neighborhood character and create visual interest (limit "cookie-cutter" homes). The LDC identifies eight (8) different categories and requires that at least four (4) out of the eight (8) be noticeably different. The eight (8) categories listed are building color, materials, roofline, height (number of floors), fenestration, architectural style, articulation, and porch design. The proposal shows façade variations with slight adjustments. As conditioned with the Planning Commission determining variation levels, the project meets the code requirements in the LDC.