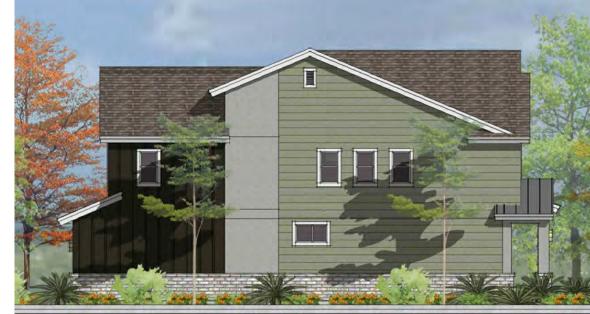

#### **Building Orientation & Design**

The LDC 17.09.040 states that buildings should be oriented towards the adjacent street or common courtyard with front facades and front doors for visual and walkability reasons. In certain cases, for practicality reasons or unique site constraints, buildings can orient away from the street, but façade considerations (four-sided architecture) and walkability should create inviting architecture and maintain direct walkability. The proposed townhomes all orient to either the street or a common courtyard providing direct pedestrian connections. The 24-plex building all orient to the parking lot areas with rear façades facing the adjacent streets. For other 24-plex projects in the past, a common breezeway through the entire building provided direct pedestrian access to the street, but these building designs do not show that option. One must walk around the building(s) to access the street. This pattern is contrary to the preferred layout and does not place the prominent (most visually pleasing) façade along the street. Rear facades become the most visually prominent façade from the street. As conditioned with the Planning Commission determining the impractical nature of the design and whether or not buildings should be oriented towards the street, the project meets the requirements in the LDC.

The LDC 17.09.040 requires multi-family buildings to have minimum variations, interesting façade design, a mix of materials and articulation for aesthetically pleasing projects. The MR-20 zones are required to have minimum street-facing façade design variations from adjacent buildings to enhance neighborhood character and create visual interest (limit "cookie-cutter" homes). The LDC identifies eight (8) different categories and requires that at least four (4) out of the eight (8) be noticeably different. The eight (8) categories listed are building color, materials, roofline, height (number of floors), fenestration, architectural style, articulation, and porch design. The proposal shows façade variations with slight adjustments. As conditioned with the Planning Commission determining variation levels, the project meets the code requirements in the LDC.