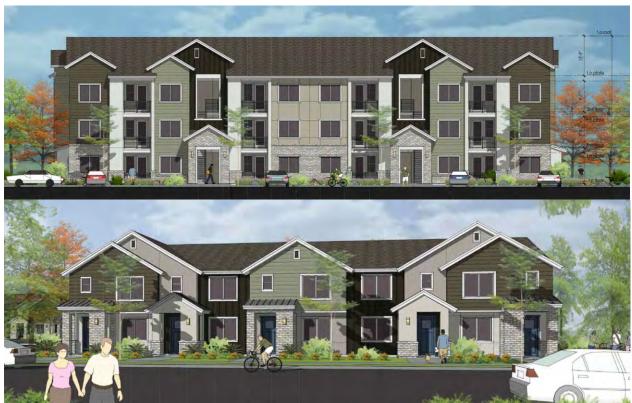

approximately 29-acres and is largely vacant with the exception of two single family homes. Other than the two existing homes, the "L" shaped, relatively flat site has been historically used for agricultural and farming purposes. The project is proposed in two phases (A & B).



Figure 1 shows the proposed site plan for the Altura residential community.

#### Land Use & Density

The Land Development Code (LDC) 17.07.110 permits multi-family residential uses at a maximum density of 20 units per acre in the MR-20 zone. Up to three (3) individual occupants or one (1) family per dwelling unit is allowed in this zone. The overall project site of 29.09-acres is shown with 494 total units, equaling a density of 16.98 units per acre. The project complies with maximum densities in the MR-20 zone.



Figure 2 shows the 24-plex and 5-plex building elevations

#### Street Connectivity

Multiple LDC code sections address street and block layout with the goal of creating well-connected neighborhoods and efficient transportation systems for all modes of travel. Logan City has a history of street layout that forms connected grid patterns and square shaped blocks. Areas of town, depending on topography, sensitive lands or other similar barriers have been permitted modifications at various times and under various previous versions of city code. For approximately the last 20 years, Logan City codes have reinforced their requirements for creating well-connected street and block grid patterns. Limited modifications may be approved by the hearing body but must be rooted in unique site-specific c