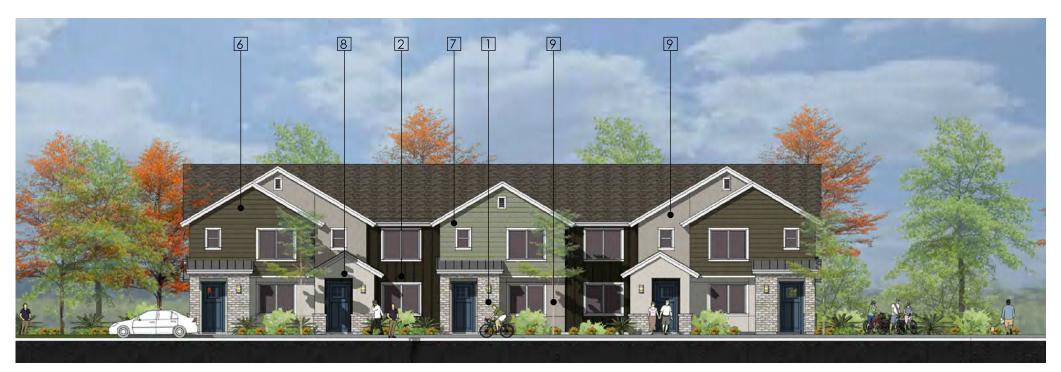

Figure 2 shows the 24-plex and 5-plex building elevations

#### **Building Orientation & Design**

The LDC 17.09.040 states that buildings should be oriented towards the adjacent street or common courtyard with front facades and front doors for visual and walkability reasons. In certain cases, for practicality reasons or unique site constraints, buildings can orient away from the street, but façade considerations (four-sided architecture) and walkability should create inviting architecture and maintain direct walkability. The proposed townhomes all orient to either the street or a common courtyard providing direct pedestrian connections. The 24-plex building all orient to the parking lot areas with rear façades facing the adjacent streets. For other 24-plex projects in the past, a common breezeway through the entire building provided direct pedestrian access to the street, but these building designs do not show that option. One must walk around the building(s) to access the street. This pattern is contrary to the preferred layout and does not place the prominent (most visually pleasing) façade along the street. Rear facades become the most visually prominent façade from the street. As conditioned with the Planning Commission determining the impractical nature of the design and whether or not buildings should be oriented towards the street, the project meets the requirements in the LDC.

The LDC 17.09.040 requires multi-family buildings to have minimum variations, interesting façade design, a mix of materials and articulation for aesthetically pleasing projects. The MR-20 zones are required to have minimum street-facing façade design variations from adjacent buildings to enhance neighborhood character and create visual interest (limit "cookie-cutter" homes). The LDC identifies eight (8) different categories and requires that at least four (4) out of the eight (8) be noticeably different. The eight (8) categories listed are building color, materials, roofline, height (number of floors), fenestration, architectural style, articulation, and porch design. The proposal shows façade variations with slight adjustments. As conditioned with the Planning Commission determining variation levels, the project meets the code requirements in the LDC.