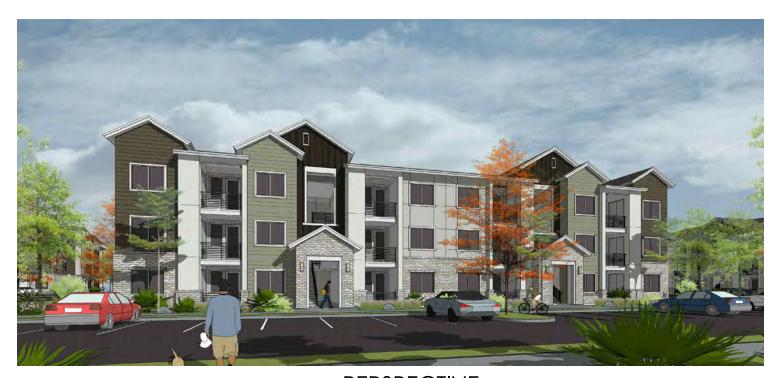

#### Project Proposal

This proposal is for a new multi-family residential project consisting of seven 5-plexs, twenty-one 7-plexs and thirteen 24-plexs for a total of 494 dwelling units. The existing project site is approximately 29-acres and is largely vacant with the exception of two single family homes. Other than the two existing homes, the "L" shaped, relatively flat site has been historically used for agricultural and farming purposes. The project is proposed in two phases (A & B).

Figure 1 shows the proposed site plan for the Altura residential community.