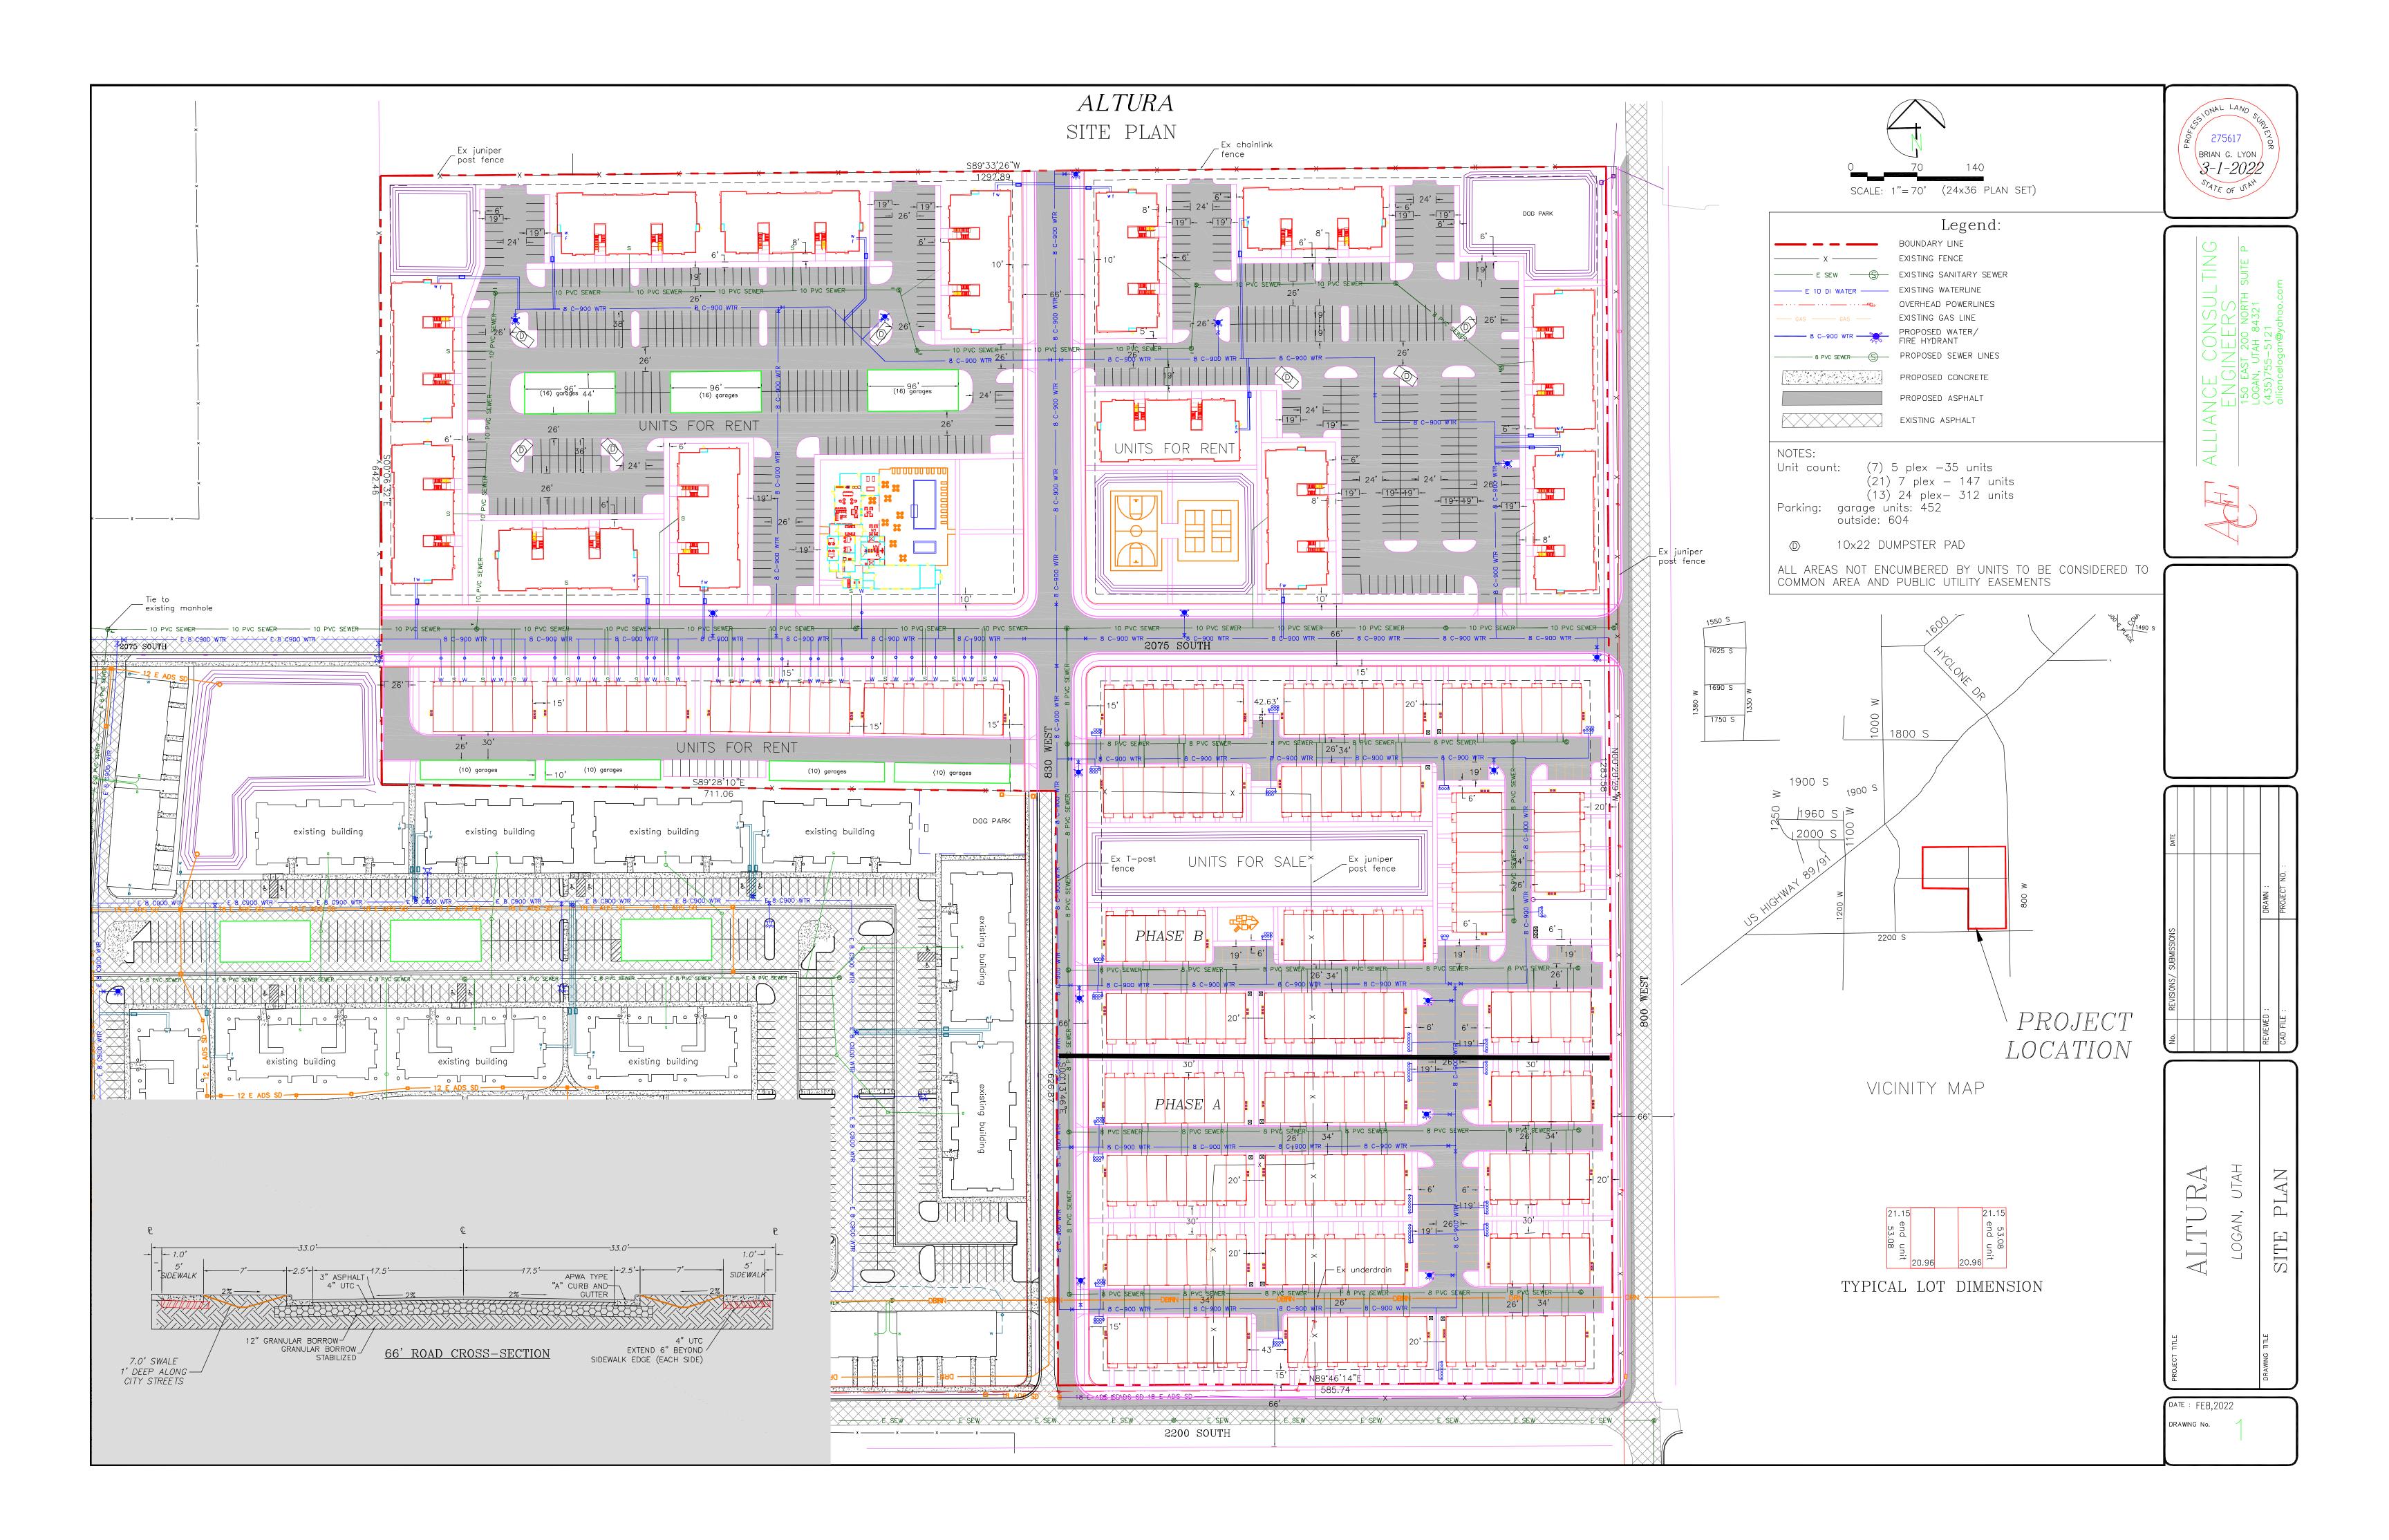

#### Project Proposal

This proposal is for a new multi-family residential project consisting of seven 5-plexs, twenty-one 7-plexs and thirteen 24-plexs for a total of 494 dwelling units. The existing project site is approximately 29-acres and is largely vacant with the exception of two single family homes. Other than the two existing homes, the "L" shaped, relatively flat site has been historically used for agricultural and farming purposes. The project is proposed in two phases (A & B).

Figure 1 shows the proposed site plan for the Altura residential community.

#### Setbacks

The Land Development Code (LDC) requirements for setbacks in the MR-20 zone are as follows (as measured from property lines):

Front: 10' (opposite NR zones = 25')

Side: 8' (0' for common wall)

Rear: 10' Parking (front): 10' Parking (side/rear): 5'

The following setbacks are proposed (as measured from property lines):

Front: 10+'
Side: 7.5+'
Rear: 10'
Parking (front): 10'
Parking (side/rear): 5'

#### Parking Requirements

The LDC 17.31.040 requires two (2) parking stalls per every dwelling unit for multi-family structures in the MR-20 zone. The LDC also requires bike racks/parking for residential uses. The proposed plan shows a double-car garage within each townhome and additional detached garage structures along with standard surface parking. For 494 dwelling units, 988 total parking stalls would be required. The project is proposed with 1056 total parking stalls (452 garaged & 604 surface) meeting the minimum stall requirements. As conditioned with bike racks, the project complies with the Logan City parking code requirements.

#### Subdivision

The proposal creates 156 individual townhome building lots (for sale units) and three (3) larger lots (for rent units) for the remaining buildings. The preliminary plat fails to show a common parcel enclosing the "for sale" townhomes as there is common area on that block and it is separated by public streets to the other common parcels. As conditioned, the project complies with the LDC.