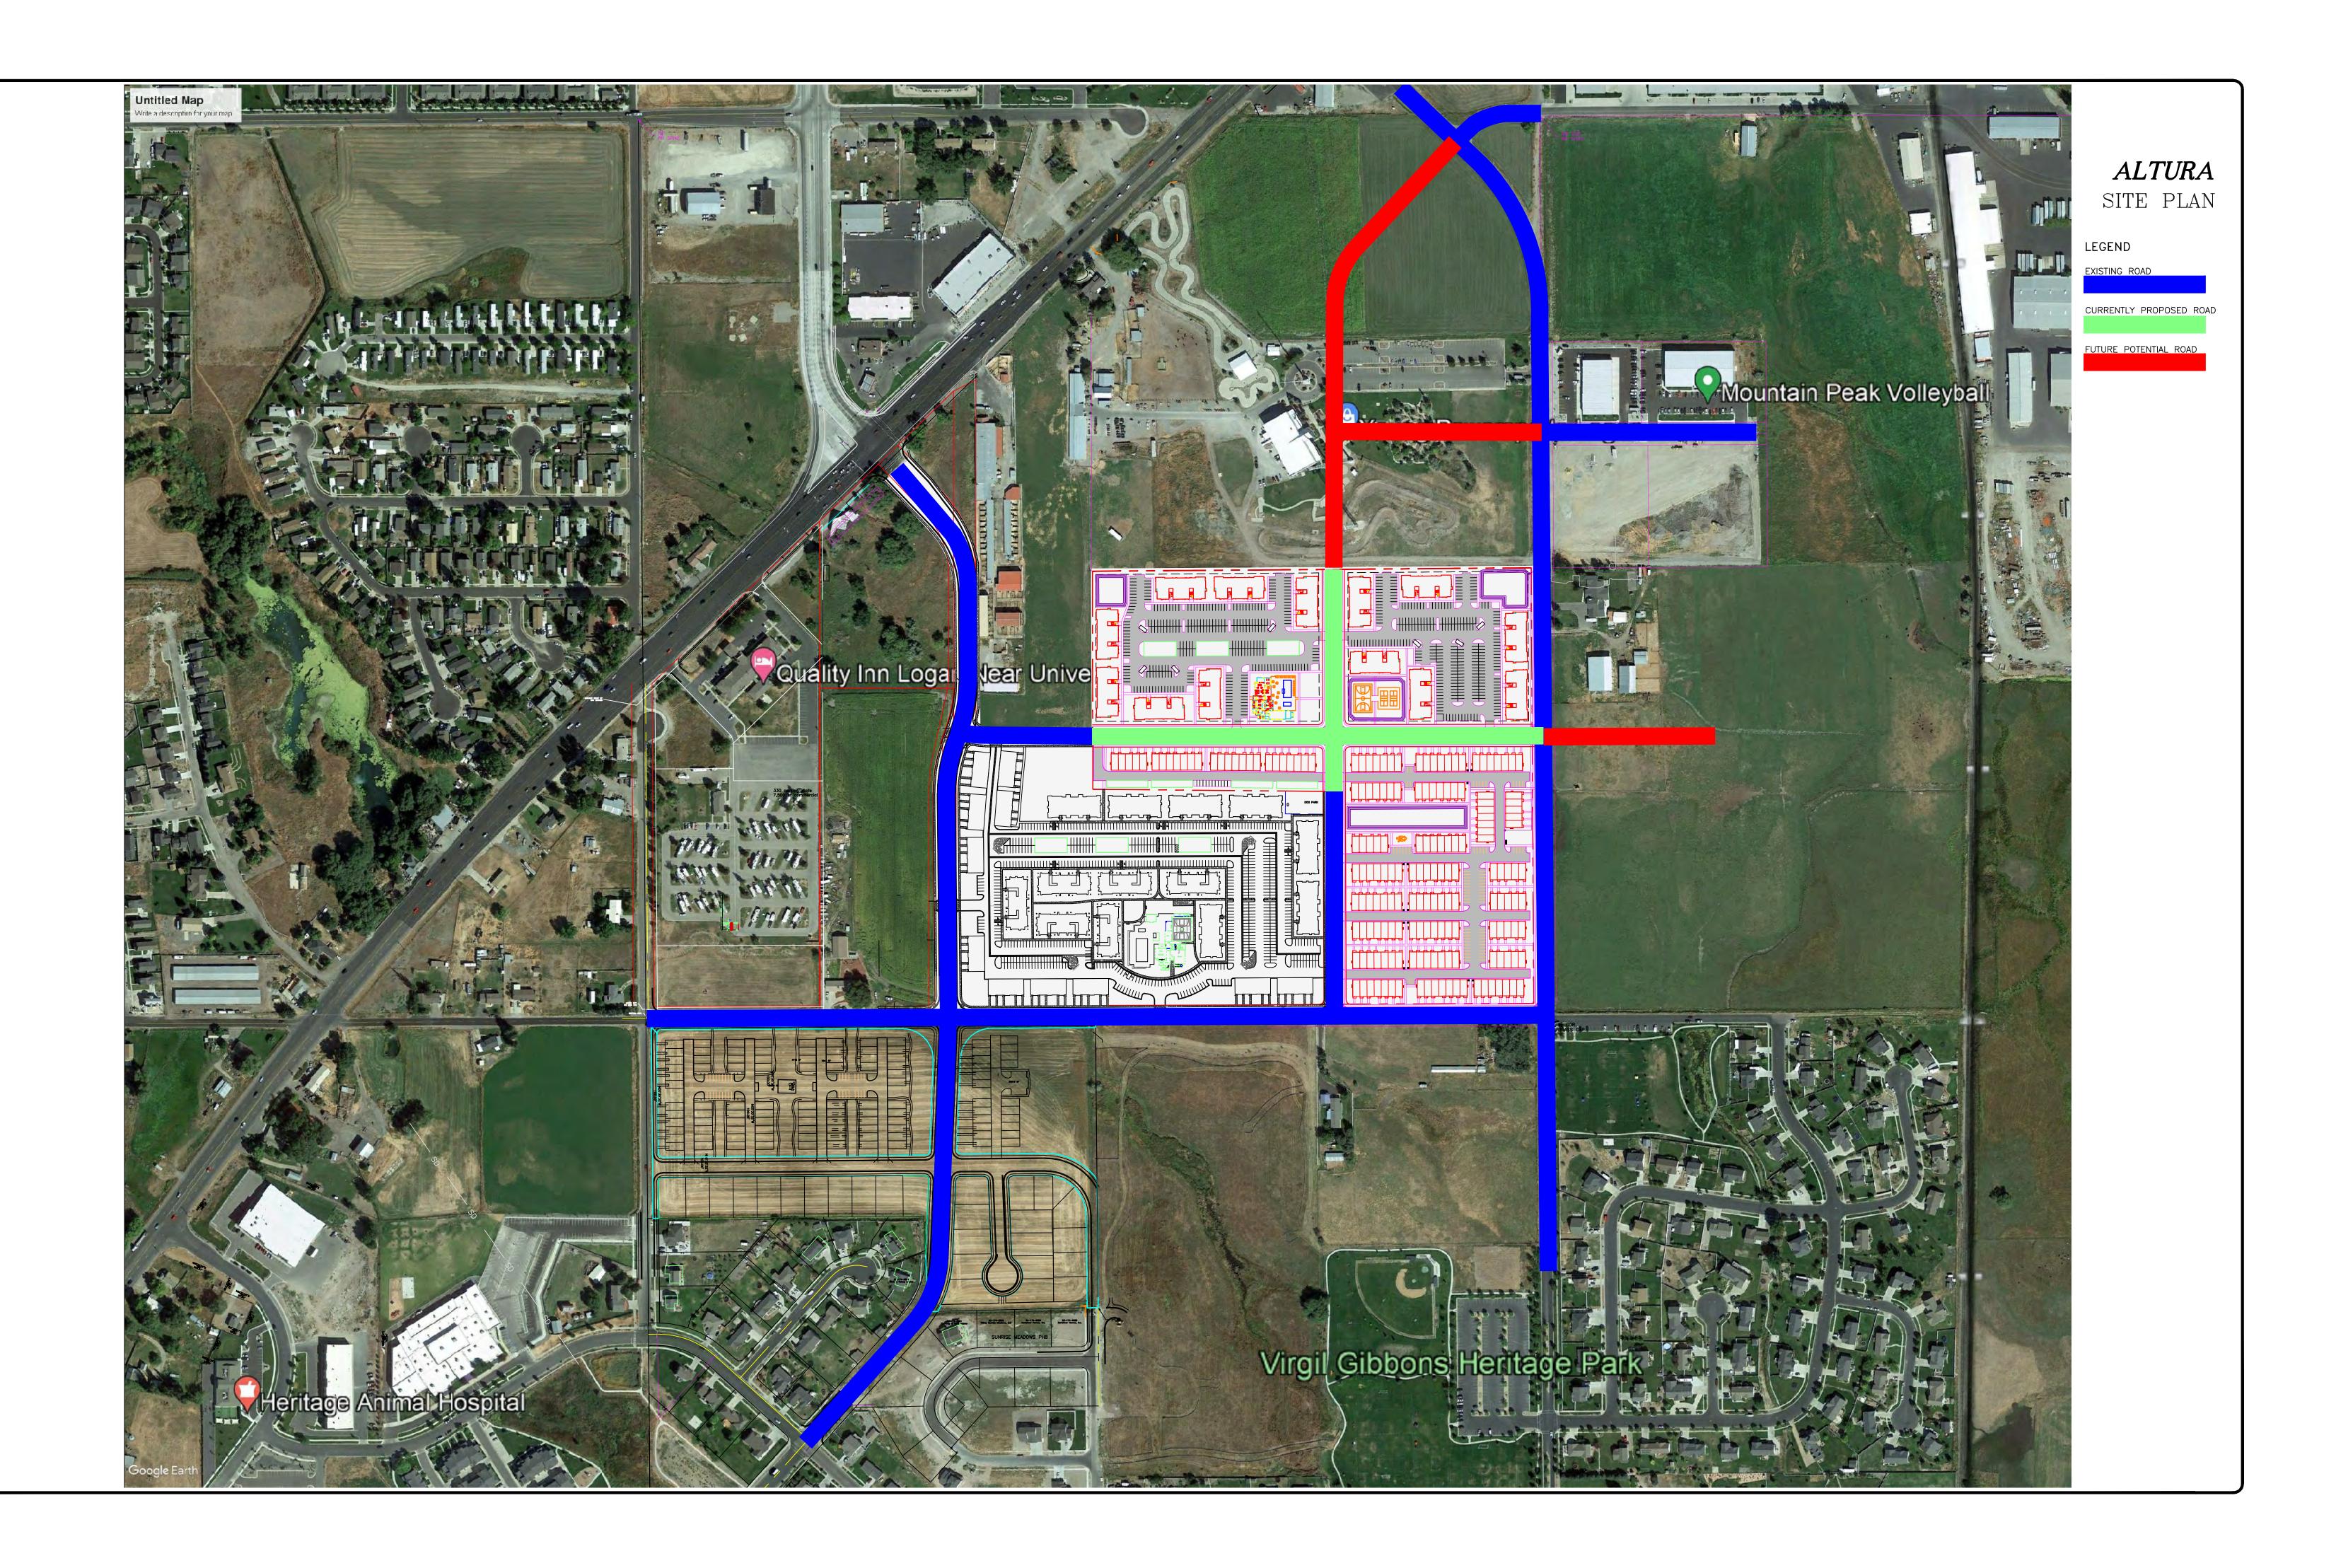

Figure 1 shows the proposed site plan for the Altura residential community.

#### Street Connectivity

Multiple LDC code sections address street and block layout with the goal of creating well-connected neighborhoods and efficient transportation systems for all modes of travel. Logan City has a history of street layout that forms connected grid patterns and square shaped blocks. Areas of town, depending on topography, sensitive lands or other similar barriers have been permitted modifications at various times and under various previous versions of city code. For approximately the last 20 years, Logan City codes have reinforced their requirements for creating well-connected street and block grid patterns. Limited modifications may be approved by the hearing body but must be rooted in unique site-specific constraints.

#### §17.30.170 Connectivity Standards

A. All streets must connect to other streets, forming a grid street pattern that extends Logan's historic street grid. Mini-blocks are the preferred road configuration (See Figure 17.30.170.A.1), except where physical conditions of the site or abutting properties preclude street connections. Wherever the street layout cannot conform exactly to the grid pattern due to topographic constraints, pre-existing development patterns, or the presence of critical areas, a modified grid which provides a close match shall be achieved.

Figure 4 shows their block layout proposal.

Logan City's block pattern is not random. Logan City, like the majority of the west, was laid out in the Township and Range pattern. A Township has 36 Sections, with each Section being one square mile in size. The Plat of Zion, the original plat for Logan City, took a Section and divided it into eight square blocks each being 660 square feet. One block equals approximately 10 acres after streets are dedicated. The proposal is approximately 30 acres and based on the

standard block size, this project should create three new blocks. One block is created on the south side of the project site, but the two upper blocks are not bound or enclosed blocks. When projects create interior blocks, the developer is responsible for the construction of the entire street width. When projects create exterior or perimeter blocks, the developer is responsible for half of the street width (centerline). When the adjacent property develops subsequently, the other half the street is installed, and the full streetscape is completed. Considering the above code language, staff finds no reason or unique constraint as to why this proposed project cannot follow block layout standards. Staff has requested a new design layout that complies with the LDC, but the applicant has chosen not to redesign, and is looking to the Planning Commission for direction. As conditioned with a re-submittal of the site plan showing code compliant block patterns for the Planning Commission to review and approve, the project meets the requirements in the LDC.