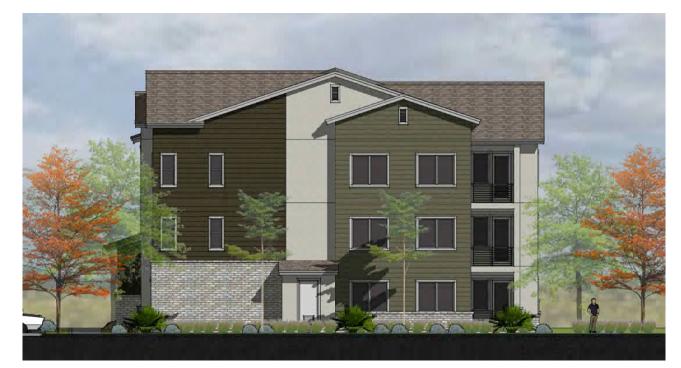

Figure 2 shows the 24-plex and 5-plex building elevations

#### **Building Orientation & Design**

The LDC 17.09.040 states that buildings should be oriented towards the adjacent street or common courtyard with front facades and front doors for visual and walkability reasons. In certain cases, for practicality reasons or unique site constraints, buildings can orient away from the street, but façade considerations (four-sided architecture) and walkability should create inviting architecture and maintain direct walkability. The proposed townhomes all orient to either the street or a common courtyard providing direct pedestrian connections. The 24-plex building all orient to the parking lot areas with rear façades facing the adjacent streets. For other 24-plex projects in the past, a common breezeway through the entire building provided direct pedestrian access to the street, but these building designs do not show that option. One must walk around the building(s) to access the street. This pattern is contrary to the preferred layout and does not place the prominent (most visually pleasing) façade along the street. Rear facades become the most visually prominent façade from the street. As conditioned with the Planning Commission determining the impractical nature of the design and whether or not buildings should be oriented towards the street, the project meets the requirements in the LDC.

The LDC 17.09.040 requires multi-family buildings to have minimum variations, interesting façade design, a mix of materials and articulation for aesthetically pleasing projects. The MR-20 zones are required to have minimum street-facing façade design variations from adjacent buildings to enhance neighborhood character and create visual interest (limit "cookie-cutter" homes). The LDC identifies eight (8) different categories and requires that at least four (4) out of the eight (8) be noticeably different. The eight (8) categories listed are building color, materials, roofline, height (number of floors), fenestration, architectural style, articulation, and porch design. The proposal shows façade variations with slight adjustments. As conditioned with the Planning Commission determining variation levels, the project meets the code requirements in the LDC.