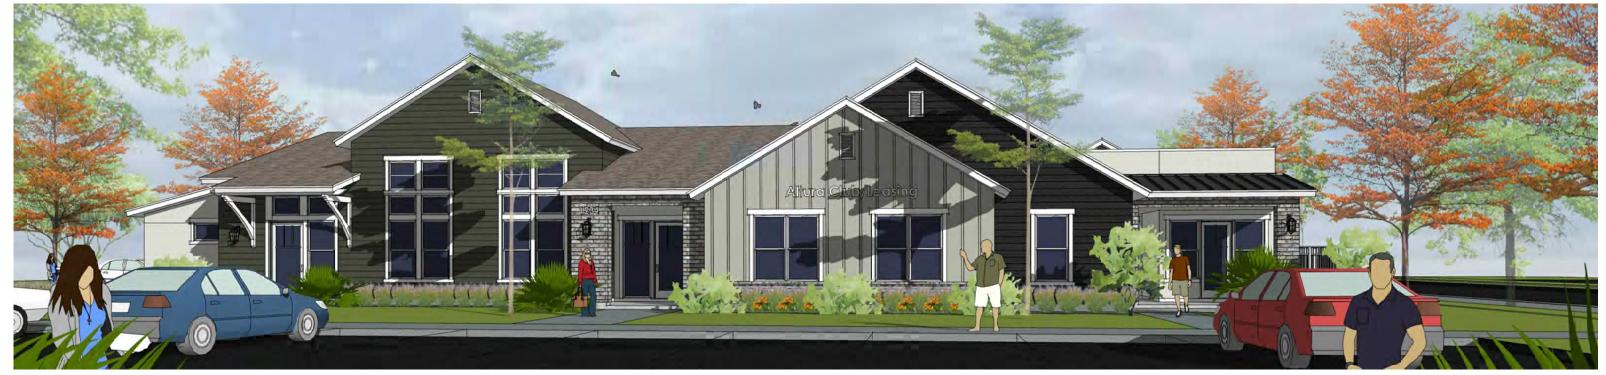

Figure 2 shows the 24-plex and 5-plex building elevations

#### **Building Orientation & Design**

The LDC 17.09.040 states that buildings should be oriented towards the adjacent street or common courtyard with front facades and front doors for visual and walkability reasons. In certain cases, for practicality reasons or unique site constraints, buildings can orient away from the street, but façade considerations (four-sided architecture) and walkability should create inviting architecture and maintain direct walkability. The proposed townhomes all orient to either the street or a common courtyard providing direct pedestrian connections. The 24-plex building all orient to the parking lot areas with rear façades facing the adjacent streets. For other 24-plex projects in the past, a common breezeway through the entire building provided direct pedestrian access to the street, but these building designs do not show that option. One must walk around the building(s) to access the street. This pattern is contrary to the preferred layout and does not place the prominent (most visually pleasing) façade along the street. Rear facades become the most visually prominent façade from the street. As conditioned with the Planning Commission determining the impractical nature of the design and whether or not buildings should be oriented towards the street, the project meets the requirements in the LDC.

The LDC 17.09.040 requires multi-family buildings to have minimum variations, interesting façade design, a mix of materials and articulation for aesthetically pleasing projects. The MR-20 zones are required to have minimum street-facing façade design variations from adjacent buildings to enhance neighborhood character and create visual interest (limit "cookie-cutter" homes). The LDC identifies eight (8) different categories and requires that at least four (4) out of the eight (8) be noticeably different. The eight (8) categories listed are building color, materials, roofline, height (number of floors), fenestration, architectural style, articulation, and porch design. The proposal shows façade variations with slight adjustments. As conditioned with the Planning Commission determining variation levels, the project meets the code requirements in the LDC.