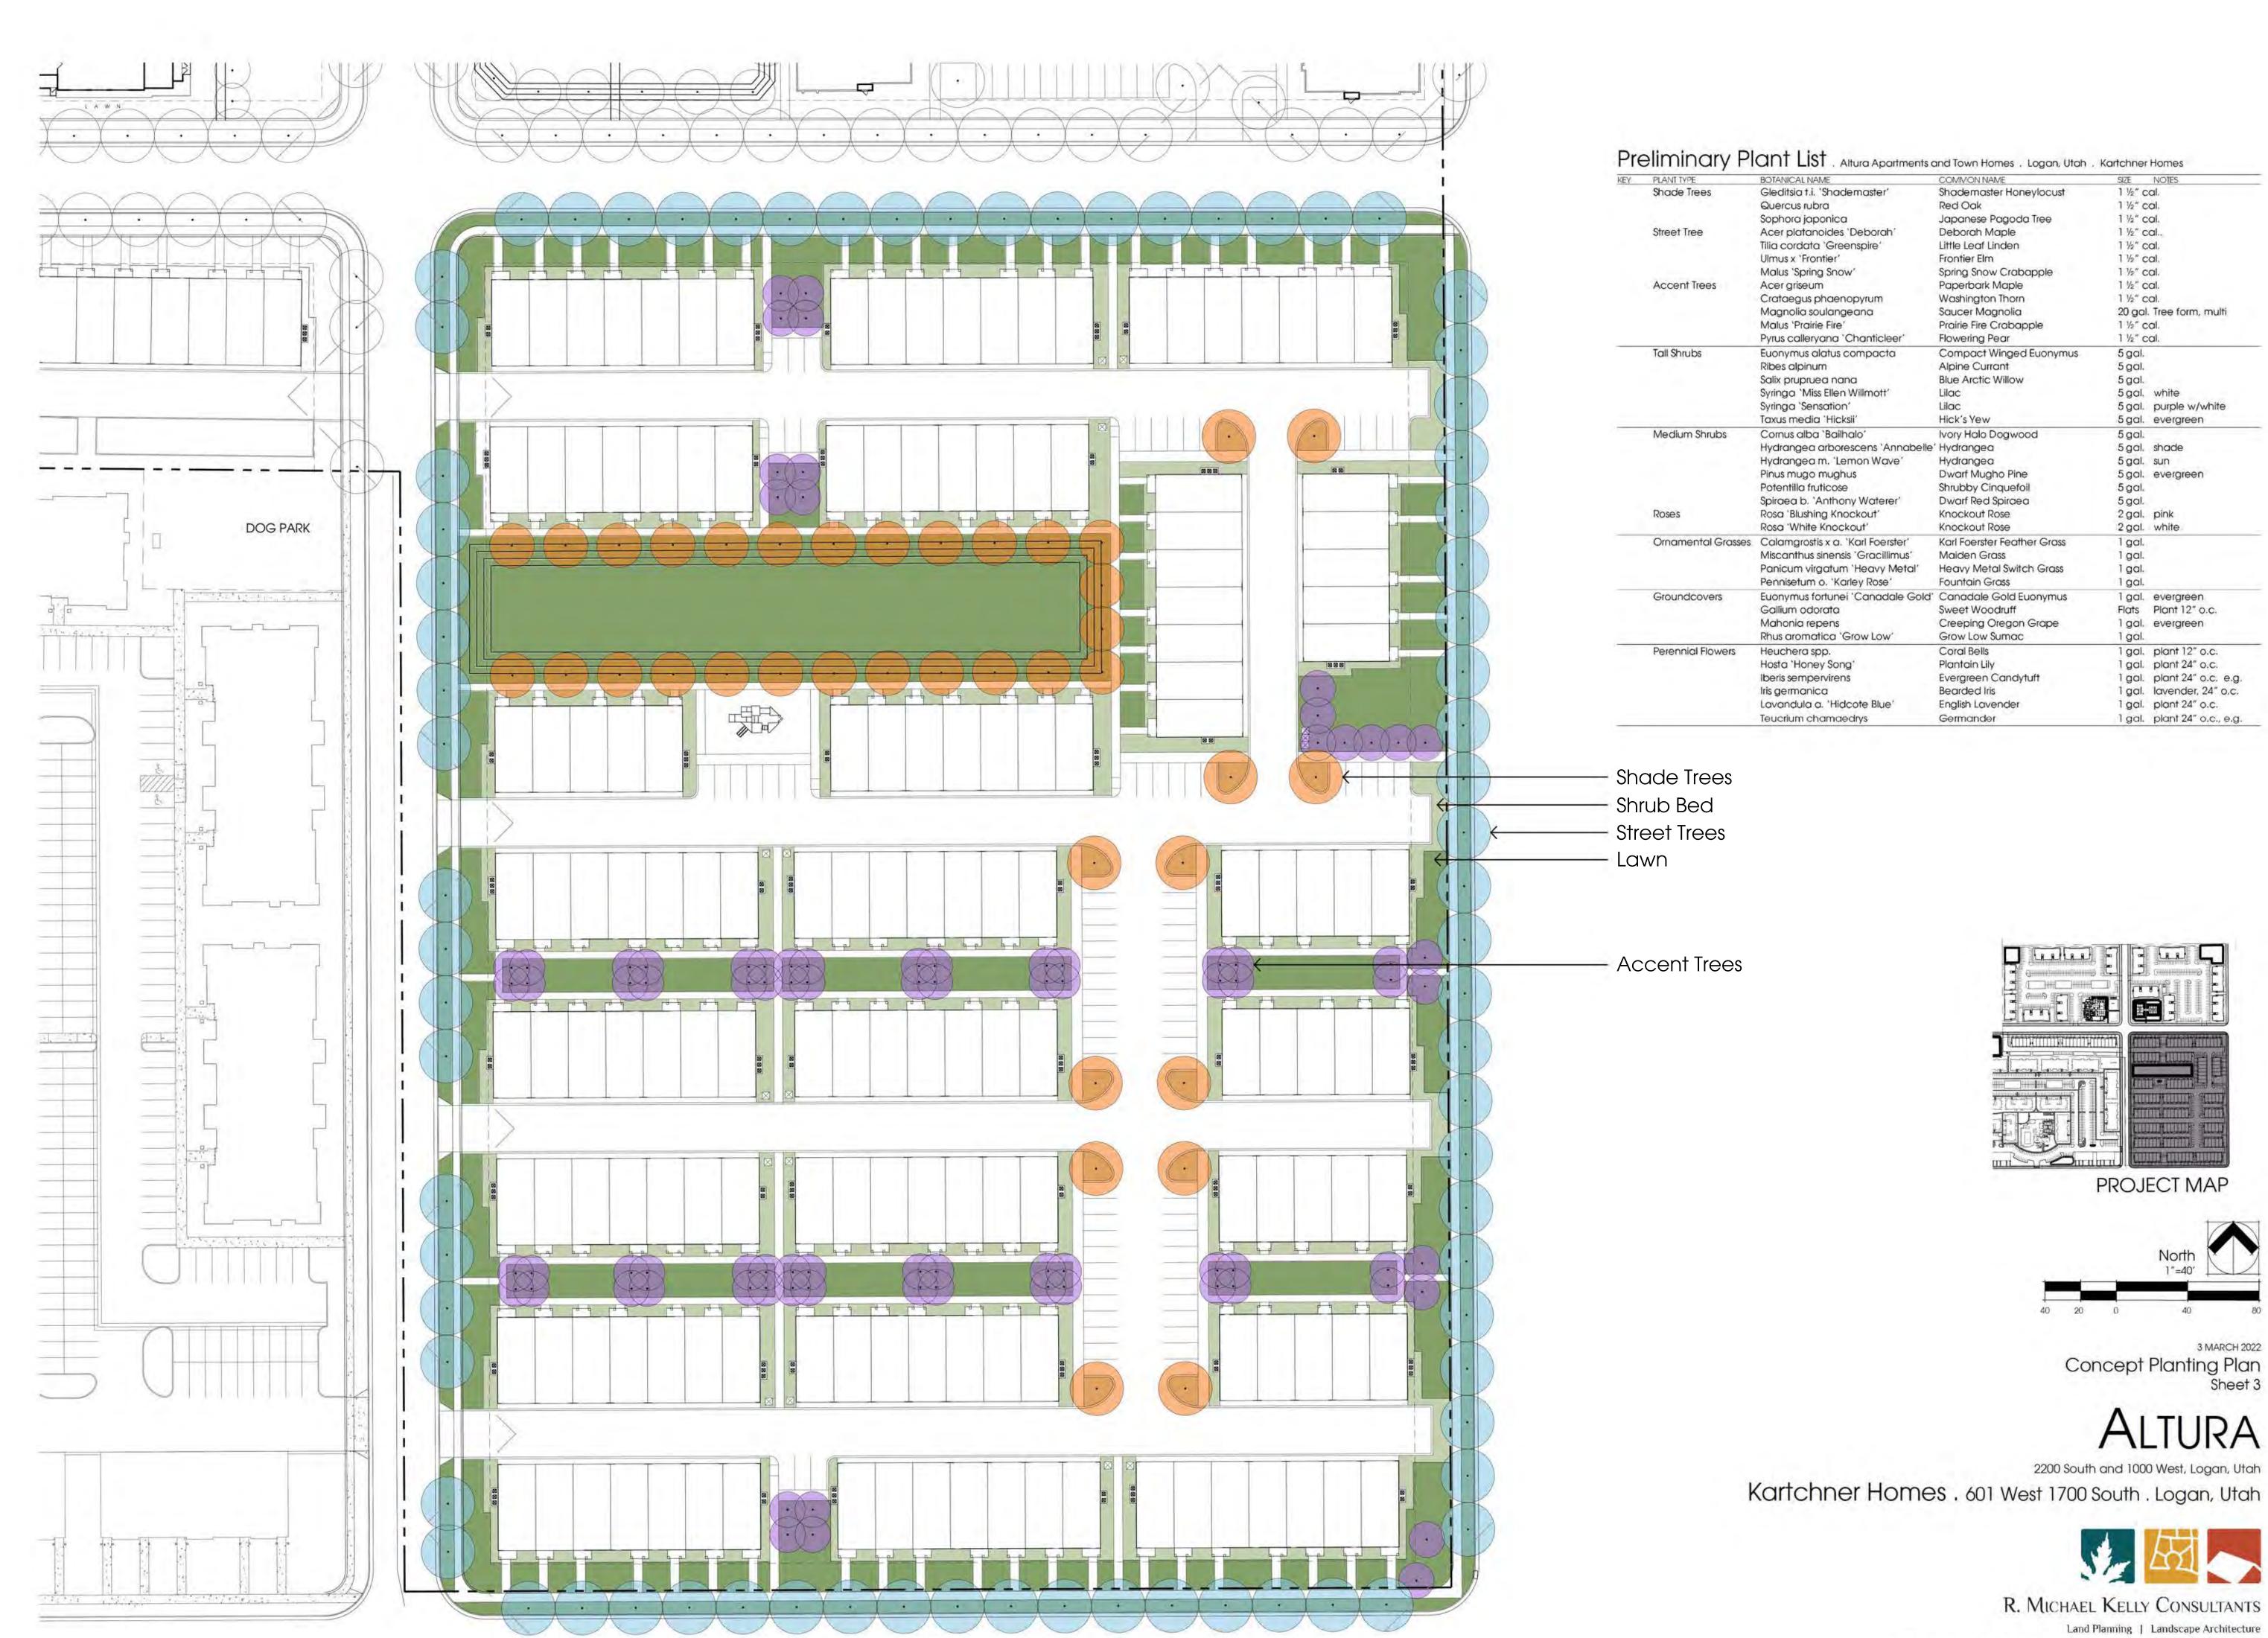

#### Landscaping

The LDC 17.32 requires minimum landscaping for overall visual aesthetics, ecological reasons, visual screening, shading purposes and enhancement of the outdoor experience. The LDC requires a minimum of 20 trees and a combination of 50 shrubs, flowers and ornamental grasses per net acre of land for multi-family residential projects. The LDC also requires minimum perimeter and interior parking lot landscaping to reduce the visual and environmental

impacts of asphalt parking lots. As conditioned with minimum landscaping requirements, the project complies with the LDC.