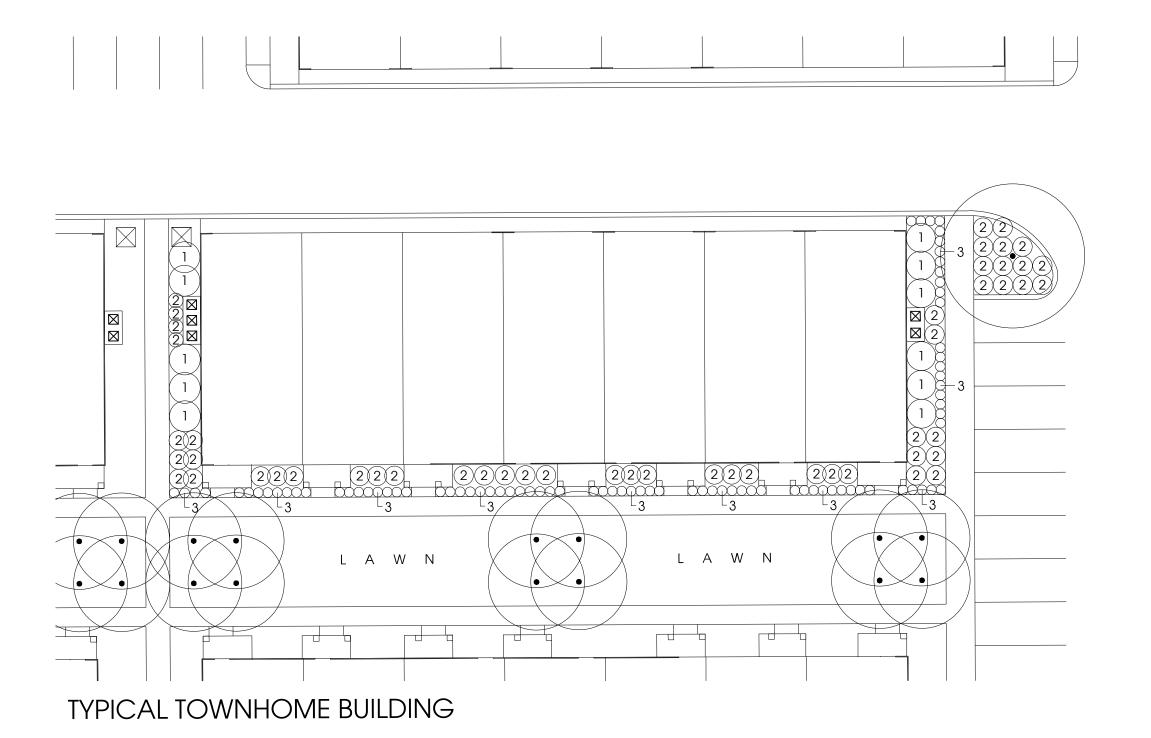

Figure 1 shows the proposed site plan for the Altura residential community.

#### Landscaping

The LDC 17.32 requires minimum landscaping for overall visual aesthetics, ecological reasons, visual screening, shading purposes and enhancement of the outdoor experience. The LDC requires a minimum of 20 trees and a combination of 50 shrubs, flowers and ornamental grasses per net acre of land for multi-family residential projects. The LDC also requires minimum perimeter and interior parking lot landscaping to reduce the visual and environmental

impacts of asphalt parking lots. As conditioned with minimum landscaping requirements, the project complies with the LDC.