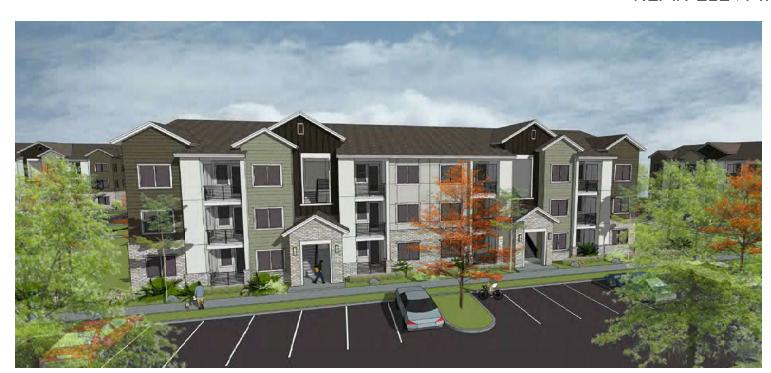

#### Project Proposal

This proposal is for a new multi-family residential project consisting of seven 5-plexs, twenty-one 7-plexs and thirteen 24-plexs for a total of 494 dwelling units. The existing project site is approximately 29-acres and is largely vacant with the exception of two single family homes. Other than the two existing homes, the "L" shaped, relatively flat site has been historically used for agricultural and farming purposes. The project is proposed in two phases (A & B).

#### **Building Orientation & Design**

The LDC 17.09.040 states that buildings should be oriented towards the adjacent street or common courtyard with front facades and front doors for visual and walkability reasons. In certain cases, for practicality reasons or unique site constraints, buildings can orient away from the street, but façade considerations (four-sided architecture) and walkability should create inviting architecture and maintain direct walkability. The proposed townhomes all orient to either the street or a common courtyard providing direct pedestrian connections. The 24-plex building all orient to the parking lot areas with rear façades facing the adjacent streets. For other 24-plex projects in the past, a common breezeway through the entire building provided direct pedestrian access to the street, but these building designs do not show that option. One must walk around the building(s) to access the street. This pattern is contrary to the preferred layout and does not place the prominent (most visually pleasing) façade along the street. Rear facades become the most visually prominent façade from the street. As conditioned with the Planning Commission determining the impractical nature of the design and whether or not buildings should be oriented towards the street, the project meets the requirements in the LDC.