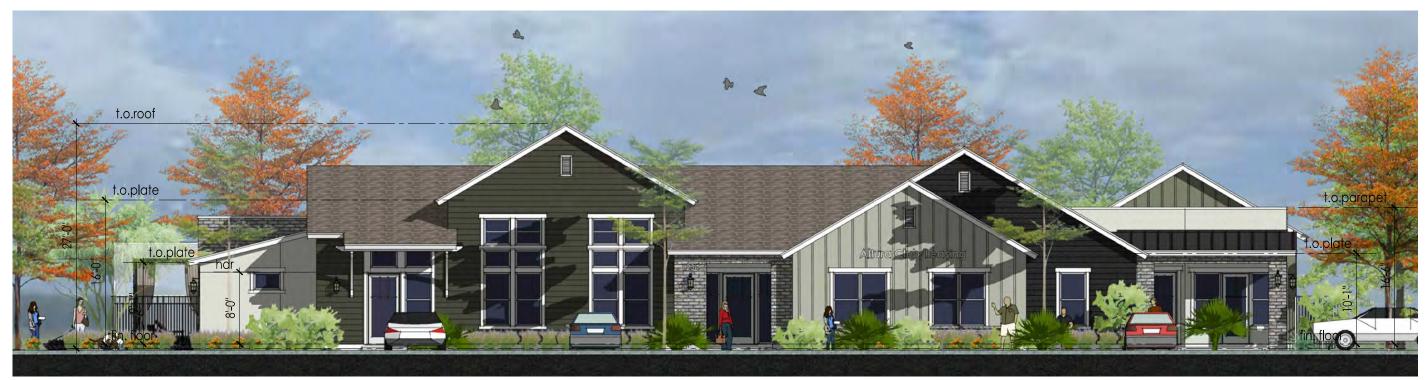

Figure 2 shows the 24-plex and 5-plex building elevations

#### **Building Orientation & Design**

The LDC 17.09.040 states that buildings should be oriented towards the adjacent street or common courtyard with front facades and front doors for visual and walkability reasons. In certain cases, for practicality reasons or unique site constraints, buildings can orient away from the street, but façade considerations (four-sided architecture) and walkability should create inviting architecture and maintain direct walkability. The proposed townhomes all orient to either the street or a common courtyard providing direct pedestrian connections. The 24-plex building all orient to the parking lot areas with rear façades facing the adjacent streets. For other 24-plex projects in the past, a common breezeway through the entire building provided direct pedestrian access to the street, but these building designs do not show that option. One must walk around the building(s) to access the street. This pattern is contrary to the preferred layout and does not place the prominent (most visually pleasing) façade along the street. Rear facades become the most visually prominent façade from the street. As conditioned with the Planning Commission determining the impractical nature of the design and whether or not buildings should be oriented towards the street, the project meets the requirements in the LDC.

The LDC 17.09.040 requires multi-family buildings to have minimum variations, interesting façade design, a mix of materials and articulation for aesthetically pleasing projects. The MR-20 zones are required to have minimum street-facing façade design variations from adjacent buildings to enhance neighborhood character and create visual interest (limit "cookie-cutter" homes). The LDC identifies eight (8) different categories and requires that at least four (4) out of the eight (8) be noticeably different. The eight (8) categories listed are building color, materials, roofline, height (number of floors), fenestration, architectural style, articulation, and porch design. The proposal shows façade variations with slight adjustments. As conditioned with the Planning Commission determining variation levels, the project meets the code requirements in the LDC.

#### **Building Heights**

The LDC allows building heights in the MR-20 zone at 45 feet. The proposed two and three-story buildings are shown at approximately 25-35 feet in height to the mid-point of the gable. As proposed, building height complies with the LDC standards.