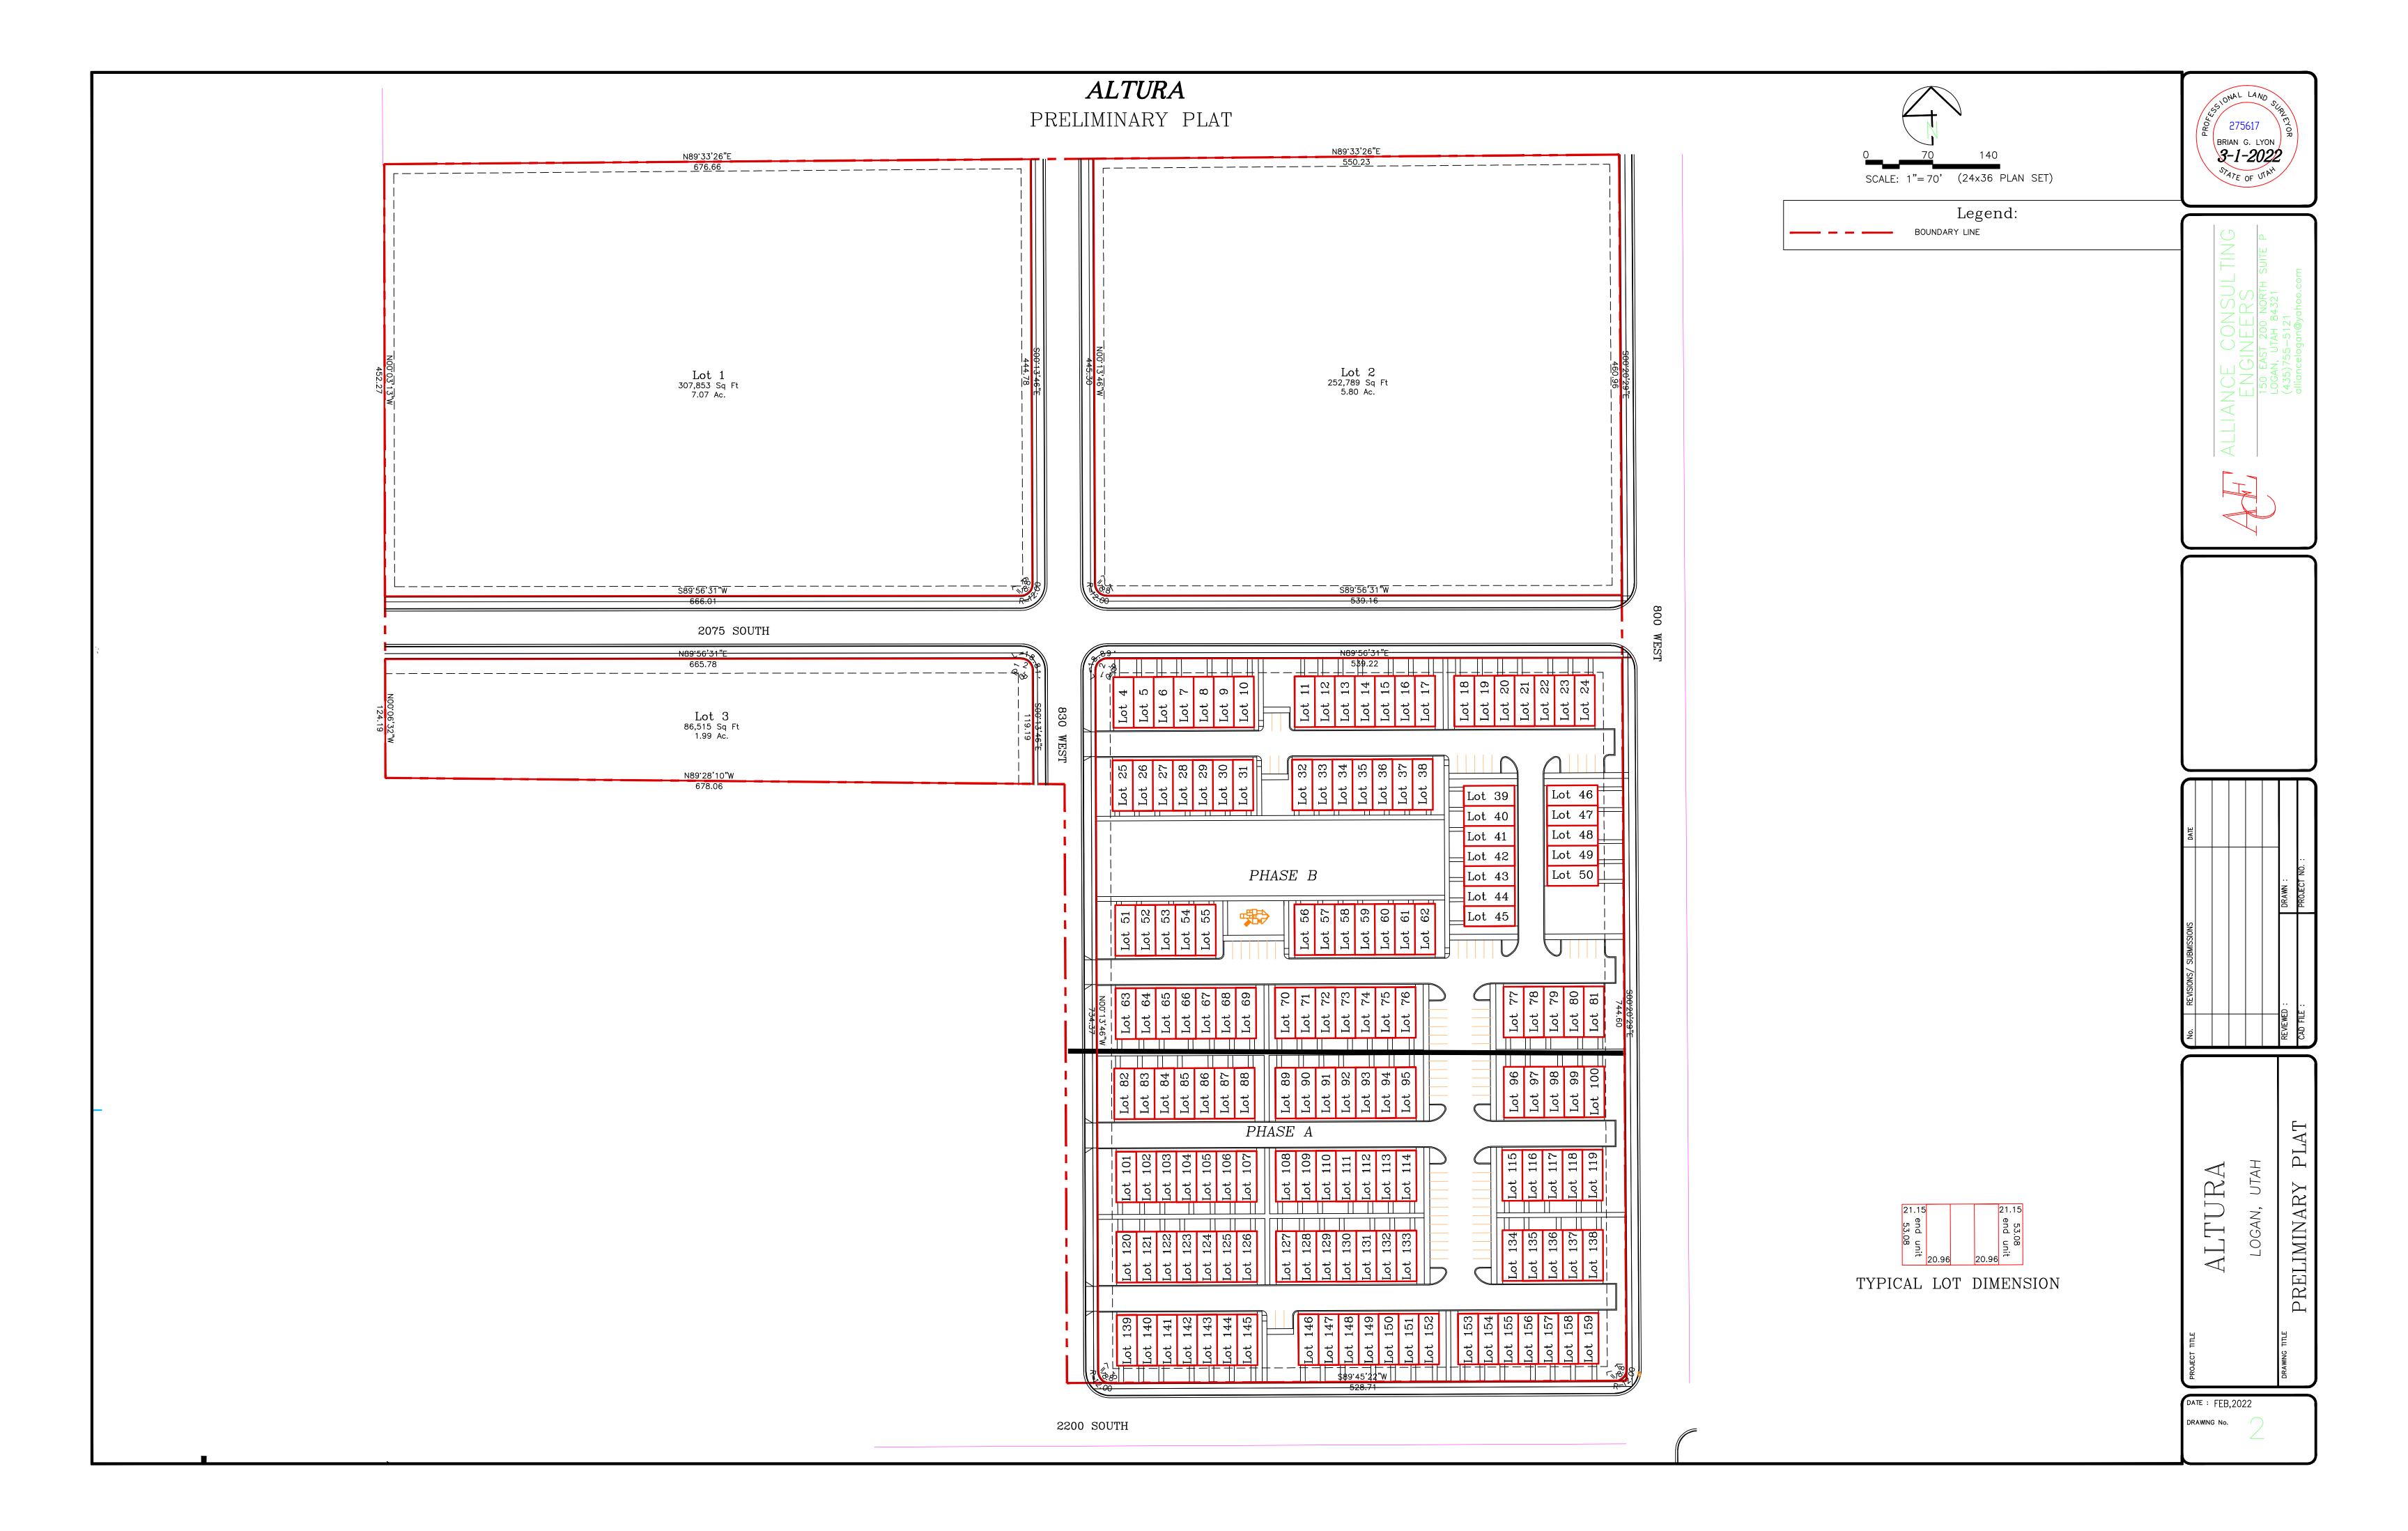

#### Subdivision

The proposal creates 156 individual townhome building lots (for sale units) and three (3) larger lots (for rent units) for the remaining buildings. The preliminary plat fails to show a common parcel enclosing the "for sale" townhomes as there is common area on that block and it is separated by public streets to the other common parcels. As conditioned, the project complies with the LDC.