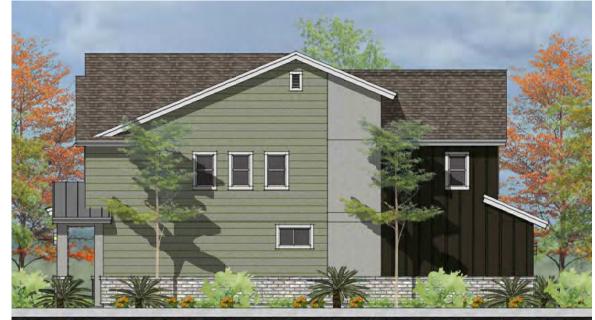

#### **Building Orientation & Design**

The LDC 17.09.040 states that buildings should be oriented towards the adjacent street or common courtyard with front facades and front doors for visual and walkability reasons. In certain cases, for practicality reasons or unique site constraints, buildings can orient away from the street, but façade considerations (four-sided architecture) and walkability should create inviting architecture and maintain direct walkability. The proposed townhomes all orient to either the street or a common courtyard providing direct pedestrian connections. The 24-plex building all orient to the parking lot areas with rear façades facing the adjacent streets. For other 24-plex projects in the past, a common breezeway through the entire building provided direct pedestrian access to the street, but these building designs do not show that option. One must walk around the building(s) to access the street. This pattern is contrary to the preferred layout and does not place the prominent (most visually pleasing) façade along the street. Rear facades become the most visually prominent façade from the street. As conditioned with the Planning Commission determining the impractical nature of the design and whether or not buildings should be oriented towards the street, the project meets the requirements in the LDC.

The LDC 17.09.040 requires multi-family buildings to have minimum variations, interesting façade design, a mix of materials and articulation for aesthetically pleasing projects. The MR-20 zones are required to have minimum street-facing façade design variations from adjacent buildings to enhance neighborhood character and create visual interest (limit "cookie-cutter" homes). The LDC identifies eight (8) different categories and requires that at least four (4) out of the eight (8) be noticeably different. The eight (8) categories listed are building color, materials, roofline, height (number of floors), fenestration, architectural style, articulation, and porch design. The proposal shows façade variations with slight adjustments. As conditioned with the Planning Commission determining variation levels, the project meets the code requirements in the LDC.