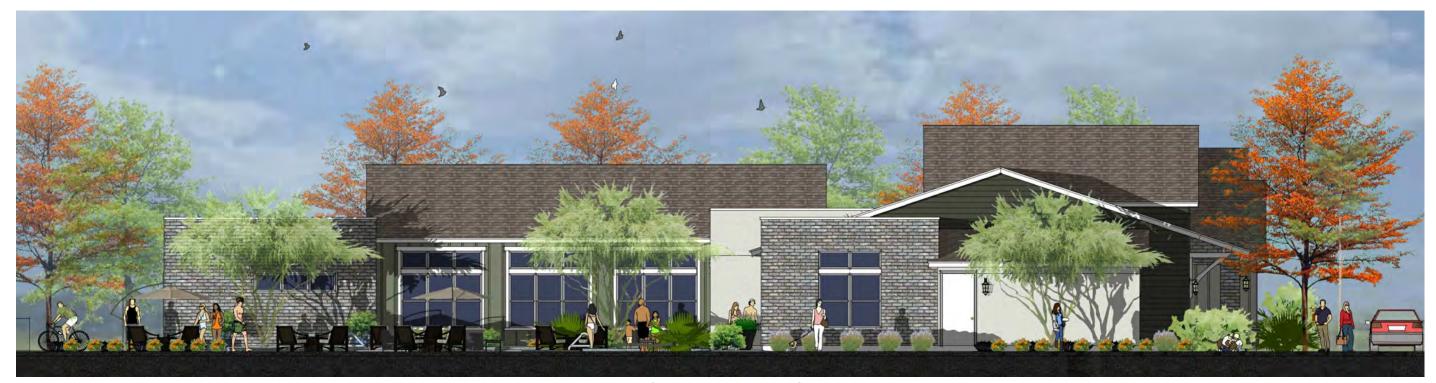

#### **Building Orientation & Design**

The LDC 17.09.040 states that buildings should be oriented towards the adjacent street or common courtyard with front facades and front doors for visual and walkability reasons. In certain cases, for practicality reasons or unique site constraints, buildings can orient away from the street, but façade considerations (four-sided architecture) and walkability should create inviting architecture and maintain direct walkability. The proposed townhomes all orient to either the street or a common courtyard providing direct pedestrian connections. The 24-plex building all orient to the parking lot areas with rear façades facing the adjacent streets. For other 24-plex projects in the past, a common breezeway through the entire building provided direct pedestrian access to the street, but these building designs do not show that option. One must walk around the building(s) to access the street. This pattern is contrary to the preferred layout and does not place the prominent (most visually pleasing) façade along the street. Rear facades become the most visually prominent façade from the street. As conditioned with the Planning Commission determining the impractical nature of the design and whether or not buildings should be oriented towards the street, the project meets the requirements in the LDC.

The LDC 17.09.040 requires multi-family buildings to have minimum variations, interesting façade design, a mix of materials and articulation for aesthetically pleasing projects. The MR-20 zones are required to have minimum street-facing façade design variations from adjacent buildings to enhance neighborhood character and create visual interest (limit "cookie-cutter" homes). The LDC identifies eight (8) different categories and requires that at least four (4) out of the eight (8) be noticeably different. The eight (8) categories listed are building color, materials, roofline, height (number of floors), fenestration, architectural style, articulation, and porch design. The proposal shows façade variations with slight adjustments. As conditioned with the Planning Commission determining variation levels, the project meets the code requirements in the LDC.