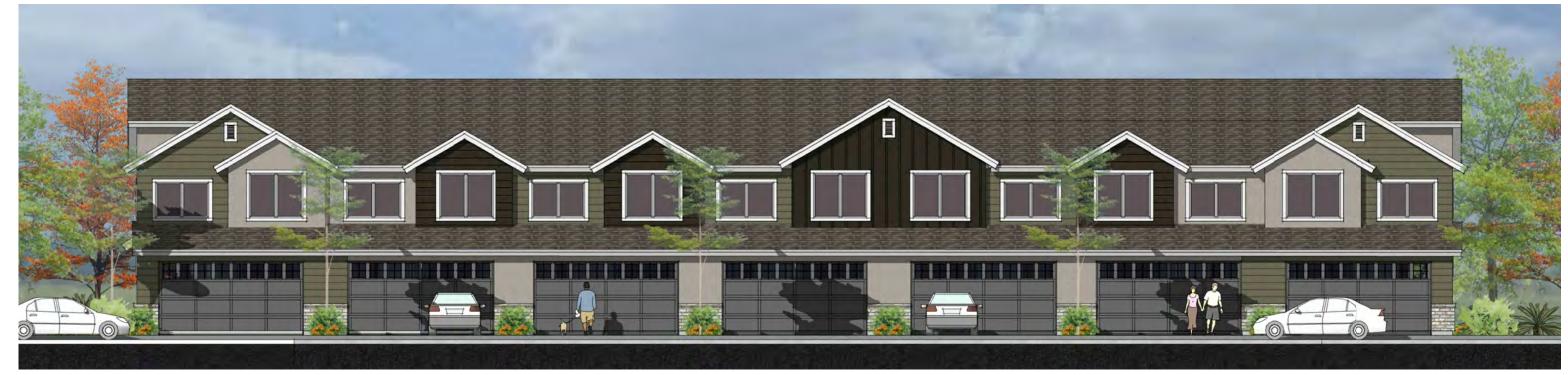

Figure 2 shows the 24-plex and 5-plex building elevations

#### **Building Orientation & Design**

The LDC 17.09.040 states that buildings should be oriented towards the adjacent street or common courtyard with front facades and front doors for visual and walkability reasons. In certain cases, for practicality reasons or unique site constraints, buildings can orient away from the street, but façade considerations (four-sided architecture) and walkability should create inviting architecture and maintain direct walkability. The proposed townhomes all orient to either the street or a common courtyard providing direct pedestrian connections. The 24-plex building all orient to the parking lot areas with rear façades facing the adjacent streets. For other 24-plex projects in the past, a common breezeway through the entire building provided direct pedestrian access to the street, but these building designs do not show that option. One must walk around the building(s) to access the street. This pattern is contrary to the preferred layout and does not place the prominent (most visually pleasing) façade along the street. Rear facades become the most visually prominent façade from the street. As conditioned with the Planning Commission determining the impractical nature of the design and whether or not buildings should be oriented towards the street, the project meets the requirements in the LDC.

The LDC 17.09.040 requires multi-family buildings to have minimum variations, interesting façade design, a mix of materials and articulation for aesthetically pleasing projects. The MR-20 zones are required to have minimum street-facing façade design variations from adjacent buildings to enhance neighborhood character and create visual interest (limit "cookie-cutter" homes). The LDC identifies eight (8) different categories and requires that at least four (4) out of the eight (8) be noticeably different. The eight (8) categories listed are building color, materials, roofline, height (number of floors), fenestration, architectural style, articulation, and porch design. The proposal shows façade variations with slight adjustments. As conditioned with the Planning Commission determining variation levels, the project meets the code requirements in the LDC.