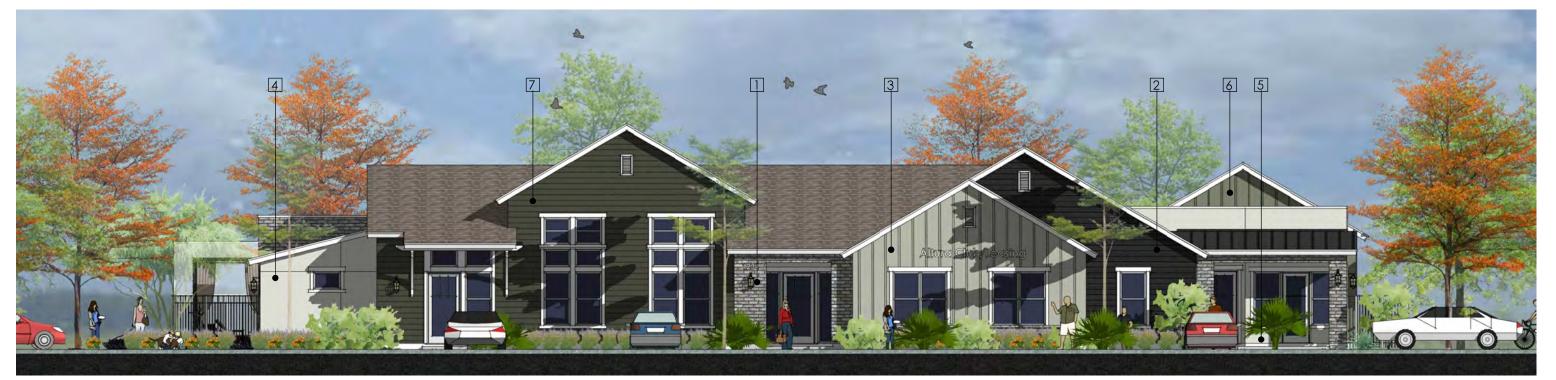

Figure 2 shows the 24-plex and 5-plex building elevations

The LDC 17.09.040 requires multi-family buildings to have minimum variations, interesting façade design, a mix of materials and articulation for aesthetically pleasing projects. The MR-20 zones are required to have minimum street-facing façade design variations from adjacent buildings to enhance neighborhood character and create visual interest (limit "cookie-cutter" homes). The LDC identifies eight (8) different categories and requires that at least four (4) out of the eight (8) be noticeably different. The eight (8) categories listed are building color, materials, roofline, height (number of floors), fenestration, architectural style, articulation, and porch design. The proposal shows façade variations with slight adjustments. As conditioned with the Planning Commission determining variation levels, the project meets the code requirements in the LDC.