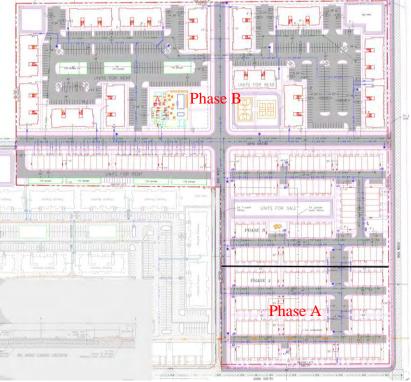

and use adjoining the subject property

| North: | COM: Commercial Uses             | East: | MR-20: Vacant                   |
|--------|----------------------------------|-------|---------------------------------|
| South: | Outside of City Boundary: Nibley | West: | MR-20: Multi-Family Residential |

#### Project Proposal

This proposal is for a new multi-family residential project consisting of seven 5-plexs, twenty-one 7-plexs and thirteen 24-plexs for a total of 494 dwelling units. The existing project site is approximately 29-acres and is largely vacant with the exception of two single family homes. Other than the two existing homes, the "L" shaped, relatively flat site has been historically used for agricultural and farming purposes. The project is proposed in two phases (A & B).



Figure 1 shows the proposed site plan for the Altura residential community.

#### Land Use & Density

The Land Development Code (LDC) 17.07.110 permits multi-family residential uses at a maximum density of 20 units per acre in the MR-20 zone. Up to three (3) individual occupants or one (1) family per dwelling unit is allowed in this zone. The overall project site of 29.09-acres is shown with 494 total units, equaling a density of 16.98 units per acre. The project complies with maximum densities in the MR-20 zone.



Figure 2 shows the 24-plex and 5-plex building elevations

#### Street Connectivity

Multiple LDC code sections address street and block layout with the goal of creating well-connected neighborhoods and efficient transportation systems for all modes of travel. Logan City has