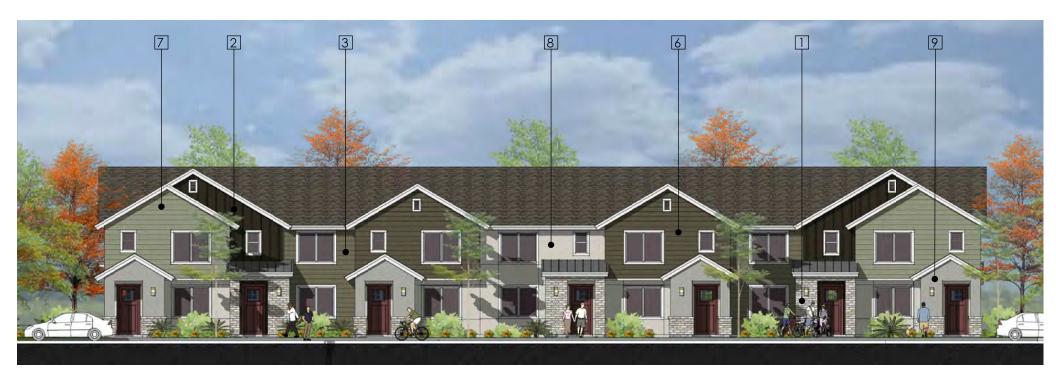

Figure 2 shows the 24-plex and 5-plex building elevations

The LDC 17.09.040 requires multi-family buildings to have minimum variations, interesting façade design, a mix of materials and articulation for aesthetically pleasing projects. The MR-20 zones are required to have minimum street-facing façade design variations from adjacent buildings to enhance neighborhood character and create visual interest (limit "cookie-cutter" homes). The LDC identifies eight (8) different categories and requires that at least four (4) out of the eight (8) be noticeably different. The eight (8) categories listed are building color, materials, roofline, height (number of floors), fenestration, architectural style, articulation, and porch design. The proposal shows façade variations with slight adjustments. As conditioned with the Planning Commission determining variation levels, the project meets the code requirements in the LDC.