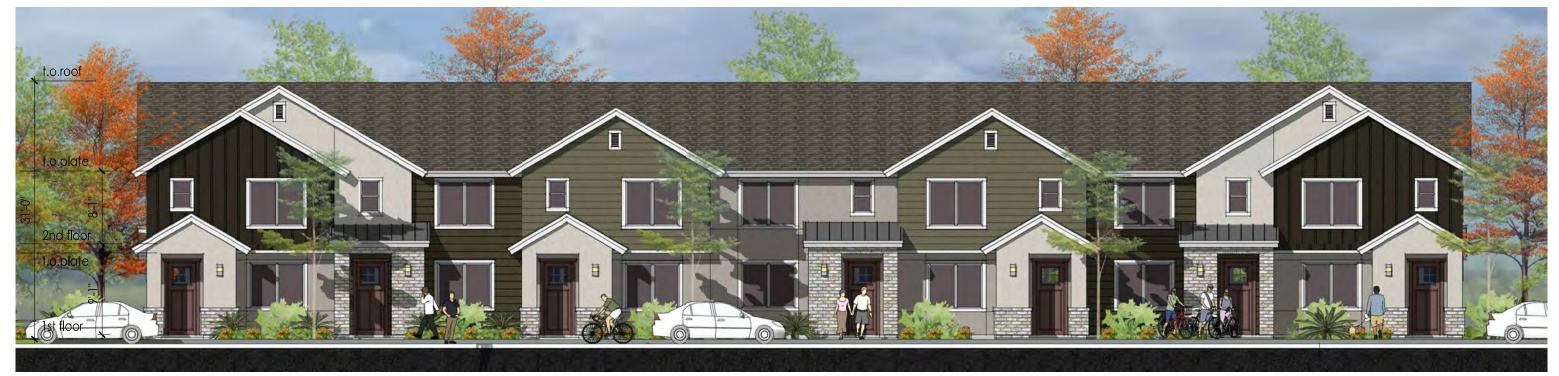

Figure 2 shows the 24-plex and 5-plex building elevations

#### **Building Heights**

The LDC allows building heights in the MR-20 zone at 45 feet. The proposed two and three-story buildings are shown at approximately 25-35 feet in height to the mid-point of the gable. As proposed, building height complies with the LDC standards.