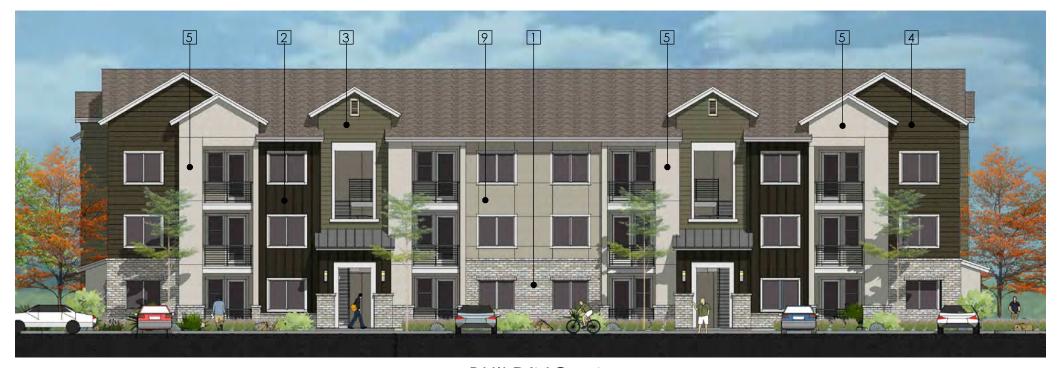

Figure 2 shows the 24-plex and 5-plex building elevations

The LDC 17.09.040 requires multi-family buildings to have minimum variations, interesting façade design, a mix of materials and articulation for aesthetically pleasing projects. The MR-20 zones are required to have minimum street-facing façade design variations from adjacent buildings to enhance neighborhood character and create visual interest (limit "cookie-cutter" homes). The LDC identifies eight (8) different categories and requires that at least four (4) out of the eight (8) be noticeably different. The eight (8) categories listed are building color, materials, roofline, height (number of floors), fenestration, architectural style, articulation, and porch design. The proposal shows façade variations with slight adjustments. As conditioned with the Planning Commission determining variation levels, the project meets the code requirements in the LDC.

#### **Building Heights**

The LDC allows building heights in the MR-20 zone at 45 feet. The proposed two and three-story buildings are shown at approximately 25-35 feet in height to the mid-point of the gable. As proposed, building height complies with the LDC standards.