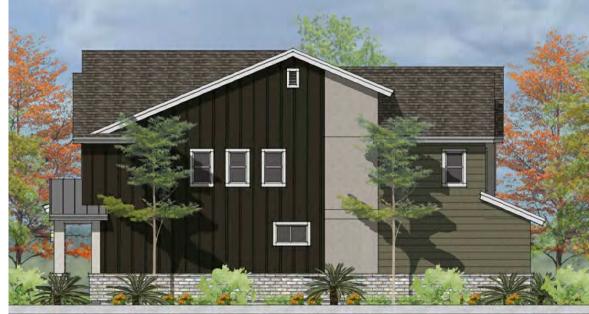

Figure 2 shows the 24-plex and 5-plex building elevations

#### **Building Orientation & Design**

The LDC 17.09.040 states that buildings should be oriented towards the adjacent street or common courtyard with front facades and front doors for visual and walkability reasons. In certain cases, for practicality reasons or unique site constraints, buildings can orient away from the street, but façade considerations (four-sided architecture) and walkability should create inviting architecture and maintain direct walkability. The proposed townhomes all orient to either the street or a common courtyard providing direct pedestrian connections. The 24-plex building all orient to the parking lot areas with rear façades facing the adjacent streets. For other 24-plex projects in the past, a common breezeway through the entire building provided direct pedestrian access to the street, but these building designs do not show that option. One must walk around the building(s) to access the street. This pattern is contrary to the preferred layout and does not place the prominent (most visually pleasing) façade along the street. Rear facades become the most visually prominent façade from the street. As conditioned with the Planning Commission determining the impractical nature of the design and whether or not buildings should be oriented towards the street, the project meets the requirements in the LDC.

The LDC 17.09.040 requires multi-family buildings to have minimum variations, interesting façade design, a mix of materials and articulation for aesthetically pleasing projects. The MR-20 zones are required to have minimum street-facing façade design variations from adjacent buildings to enhance neighborhood character and create visual interest (limit "cookie-cutter" homes). The LDC identifies eight (8) different categories and requires that at least four (4) out of the eight (8) be noticeably different. The eight (8) categories listed are building color, materials, roofline, height (number of floors), fenestration, architectural style, articulation, and porch design. The proposal shows façade variations with slight adjustments. As conditioned with the Planning Commission determining variation levels, the project meets the code requirements in the LDC.